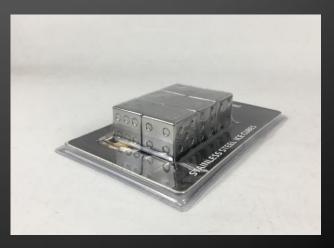

Size:35x5x5cm Weight: 235g Material:wood 8

8

8

Size:40x4.5x4.5cm Weight::255g Material:wood

| Descriptio<br>n     | Dice stainless steel ice cube                                                              |
|---------------------|--------------------------------------------------------------------------------------------|
| Additional<br>notes | Chill your drinks without<br>dilute<br>95% 304 S/S + 5%<br>alcohol<br>27*27*27mm<br>36g/pc |