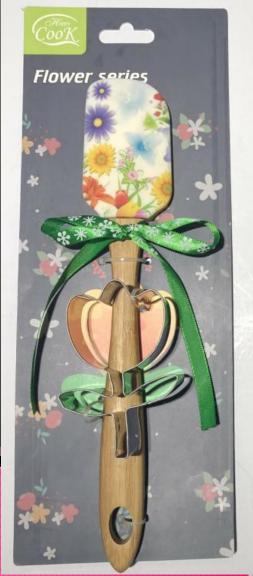

| Soft touch handle |  |















| Desc          | ription     | 2 in 1 Corkscrew and bottle stopper                                 |
|---------------|-------------|---------------------------------------------------------------------|
| Addi<br>notes | tional<br>S | Soft touch handle<br>silicone, zinc alloy<br>11.4*5.8*2.2cm<br>113g |



| Description         | Garlic presser                               |
|---------------------|----------------------------------------------|
| Additional<br>notes | ABS handle, zinc alloy<br>15.5*5*4cm<br>200g |





| Description         | peeler                                    |
|---------------------|-------------------------------------------|
| Additional<br>notes | ABS, zinc alloy<br>16.5*6.5*2.5cm<br>155g |























#### NIGS DAKING SET



### Cupcake Kit



Description:24pcs paper cakecup / 6 hole cake tray/Cream injector with 6 nozzles / spatula Package : Color Box MEAS:62X39X49cm/12sets



Pizza Kit

### Description : pizza plate/brush/ pizza roller / rolling pin Package : Color Box MEAS:60X45X30.5cm/10sets

# Burger Kit





Description: meat press/turner/food tong/plastic bottle Package : Color Box MEAS:55X55X39cm/10sets



### **Barbie baking set**







**Description:** 6pcs cakecup/flower cookie cutter/heart shape cookie cutter/ 4pcs heart shape measuring spoon/bake book Package : Window box

MEAS:37.5X26X43.5cm/6set



# Barbie cooking set





YANGJIANG WINTRUE INDUSTRIAL CO., LTD. WINTRUE 阳王市伟昭工贸有限公司

Barbie

Description: apron &hat/brush/spatula/cook book Package : Window box MEAS