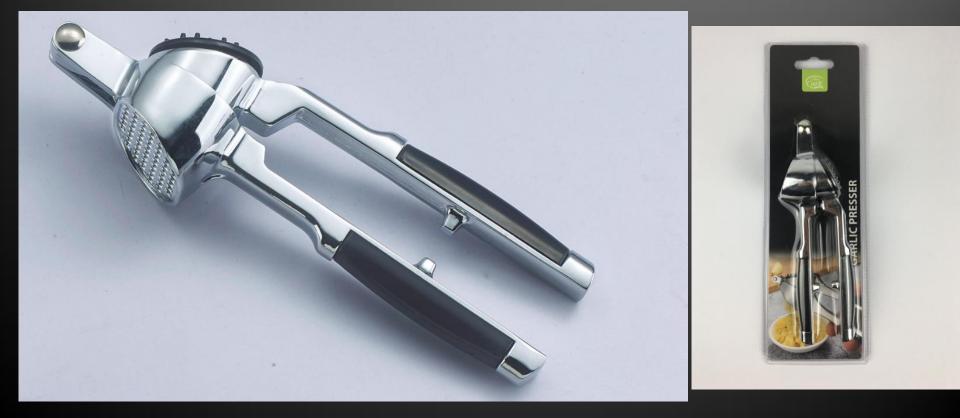

| Description         | Garlic presser                               |
|---------------------|----------------------------------------------|
| Additional<br>notes | ABS handle, zinc alloy<br>15.5*5*4cm<br>200g |