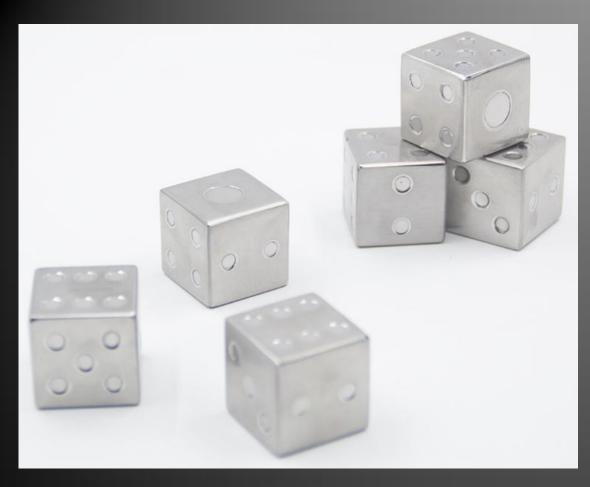

Size:35x5x5cm Weight: 235g Material:wood 8

8

8

Size:40x4.5x4.5cm Weight::255g Material:wood

| Descriptio<br>n     | Dice stainless steel ice cube                                                              |
|---------------------|--------------------------------------------------------------------------------------------|
| Additional<br>notes | Chill your drinks without<br>dilute<br>95% 304 S/S + 5%<br>alcohol<br>27*27*27mm<br>36g/pc |