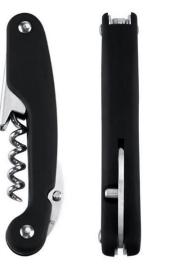

| Description      | corkscrew                                                   |
|------------------|-------------------------------------------------------------|
| Additional notes | Anti slip handle<br>ABS, zinc alloy<br>18.2*6.5*4cm<br>203g |