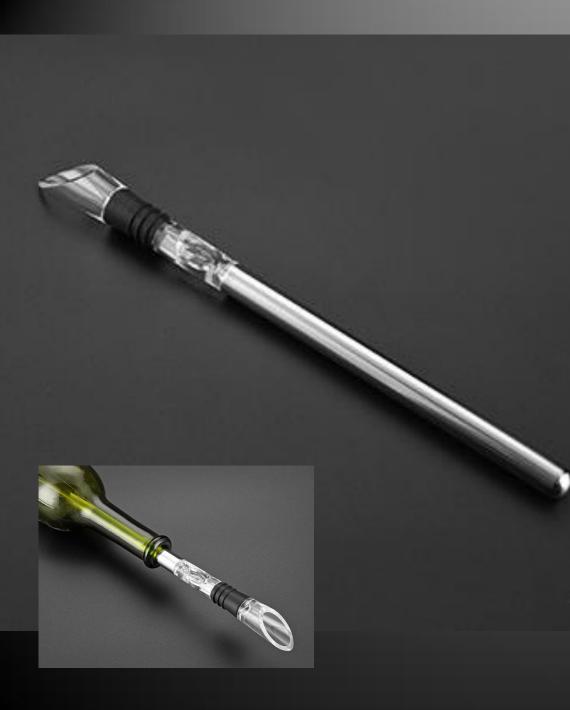

| Description         | 3 in 1 wine chiller                                                                                                                                                         |
|---------------------|-----------------------------------------------------------------------------------------------------------------------------------------------------------------------------|
| Additional<br>notes | Fits in all standard wine<br>bottles and keeps wine<br>chilled for an hour or more<br>304 S/S + 5% alcohol,<br>acrylic, silicone<br>304 part: 19.5*1.6cm;<br>Total:32*2.5cm |