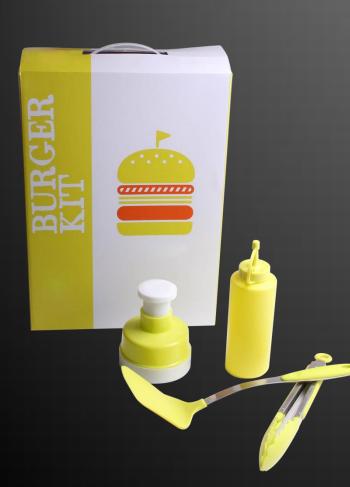

# Burger Kit

Description: meat press/turner/food tong/plastic bottle Package : Color Box MEAS:55X55X39cm/10sets