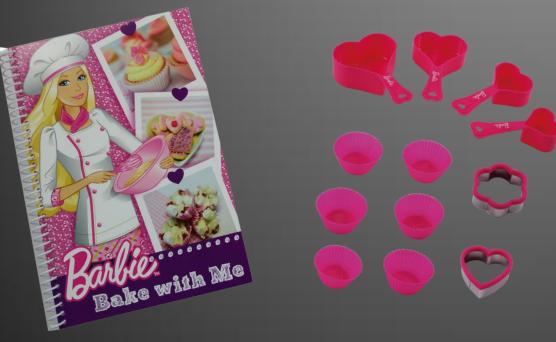

### **Barbie baking set**

**Description:** 6pcs cakecup/flower cookie cutter/heart shape cookie cutter/ 4pcs heart shape measuring spoon/bake book Package : Window box

MEAS:37.5X26X43.5cm/6set