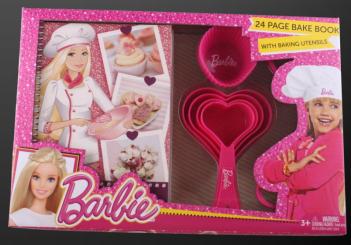

### **Barbie baking set**

**Description:** 6pcs cakecup/flower cookie cutter/heart shape cookie cutter/ 4pcs heart shape measuring spoon/bake book Package : Window box

MEAS:37.5X26X43.5cm/6set