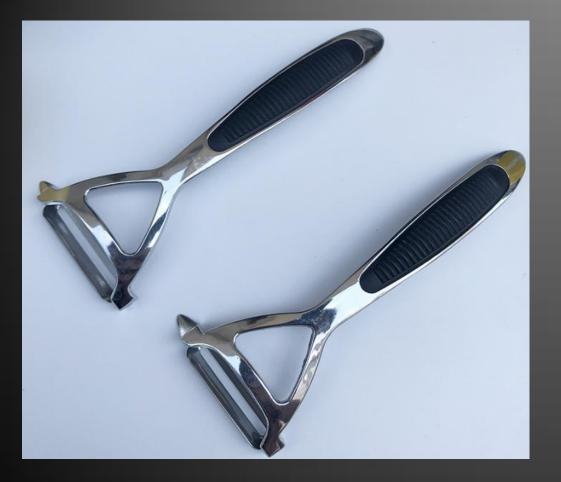

| Description         | peeler                                    |
|---------------------|-------------------------------------------|
| Additional<br>notes | ABS, zinc alloy<br>16.5*6.5*2.5cm<br>155g |