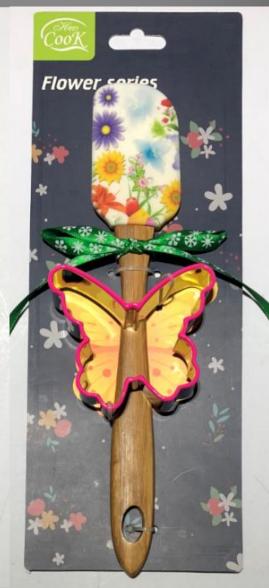

| Soft touch handle |  |















| Desc          | ription     | 2 in 1 Corkscrew and bottle stopper                                 |
|---------------|-------------|---------------------------------------------------------------------|
| Addi<br>notes | tional<br>S | Soft touch handle<br>silicone, zinc alloy<br>11.4*5.8*2.2cm<br>113g |



| Description         | Garlic presser                               |
|---------------------|----------------------------------------------|
| Additional<br>notes | ABS handle, zinc alloy<br>15.5*5*4cm<br>200g |





| Description         | peeler                                    |
|---------------------|-------------------------------------------|
| Additional<br>notes | ABS, zinc alloy<br>16.5*6.5*2.5cm<br>155g |























#### NIGS DAKING SET



### Cupcake Kit



Description:24pcs paper cakecup / 6 hole cake tray/Cream injector with 6 nozzles / spatula Package : Color Box MEAS:62X39X49cm/12sets



Pizza Kit

### Description : pizza plate/brush/ pizza roller / rolling pin Package : Color Box MEAS:60X45X30.5cm/10sets

# Burger Kit





Description: meat press/turner/food tong/plastic bottle Package : Color Box MEAS:55X55X39cm/10sets



### **Barbie baking set**







**Description:** 6pcs cakecup/flower cookie cutter/heart shape cookie cutter/ 4pcs heart shape measuring spoon/bake book Package : Window box

MEAS:37.5X26X43.5cm/6set



# Barbie cooking set





YANGJIANG WINTRUE INDUSTRIAL CO., LTD. WINTRUE 阳王市伟昭工贸有限公司

Barbie

Description: apron &hat/brush/spatula/cook book Package : Window box MEAS:4