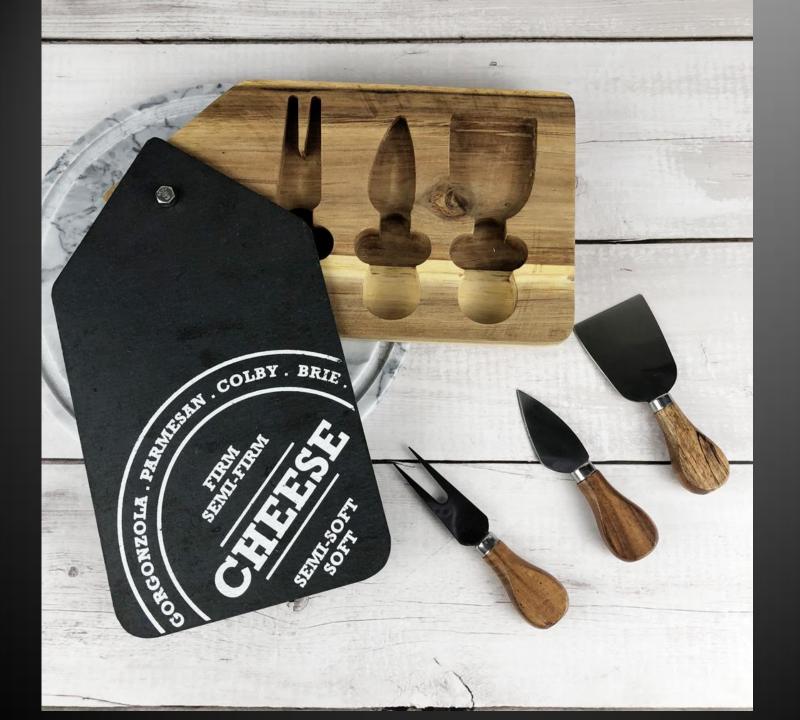

Size:35x5x5cm Weight: 235g Material:wood 8

8

8

Size:40x4.5x4.5cm Weight::255g Material:wood

| Descriptio<br>n     | Dice stainless steel ice cube                                                              |
|---------------------|--------------------------------------------------------------------------------------------|
| Additional<br>notes | Chill your drinks without<br>dilute<br>95% 304 S/S + 5%<br>alcohol<br>27*27*27mm<br>36g/pc |