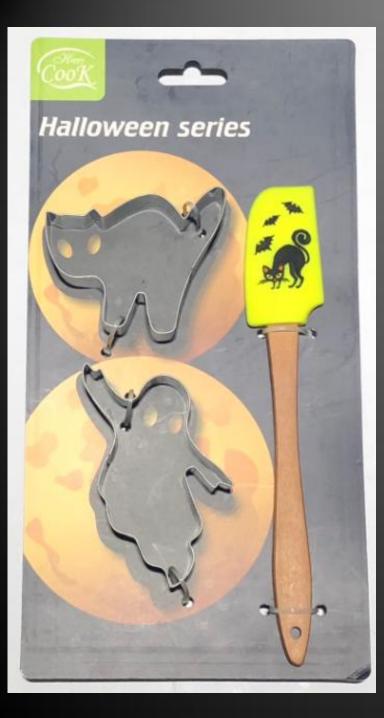

|  |
|               | Soft touch handle |  |















| Desc          | ription     | 2 in 1 Corkscrew and bottle stopper                                 |
|---------------|-------------|---------------------------------------------------------------------|
| Addi<br>notes | tional<br>S | Soft touch handle<br>silicone, zinc alloy<br>11.4*5.8*2.2cm<br>113g |



| Description         | Garlic presser                               |
|---------------------|----------------------------------------------|
| Additional<br>notes | ABS handle, zinc alloy<br>15.5*5*4cm<br>200g |





| Description         | peeler                                    |
|---------------------|-------------------------------------------|
| Additional<br>notes | ABS, zinc alloy<br>16.5*6.5*2.5cm<br>155g |























#### NIGS DAKING SET



### Cupcake Kit



Description:24pcs paper cakecup / 6 hole cake tray/Cream injector with 6 nozzles / spatula Package : Color Box MEAS:62X39X49cm/12sets



Pizza Kit

### Description : pizza plate/brush/ pizza roller / rolling pin Package : Color Box MEAS:60X45X30.5cm/10sets

# Burger Kit





Description: meat press/turner/food tong/plastic bottle Package : Color Box MEAS:55X55X39cm/10sets



### **Barbie baking set**







**Description:** 6pcs cakecup/flower cookie cutter/heart shape cookie cutter/ 4pcs heart shape measuring spoon/bake book Package : Window box

MEAS:37.5X26X43.5cm/6set



# Barbie cooking set





YANGJIANG WINTRUE INDUSTRIAL CO., LTD. WINTRUE 阳王市伟昭工贸有限公司

Barbie

Description: apron &hat/brush/spatula/cook book Package : Windo