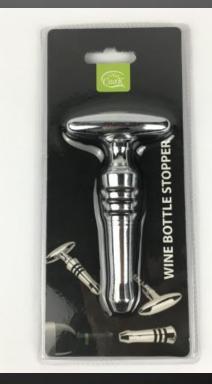

| Product Spec. |                   |  |
|---------------|-------------------|--|
| Description   | corkscrew         |  |
|               | Soft touch handle |  |

| Desc          | ription     | 2 in 1 Corkscrew and bottle stopper                                 |
|---------------|-------------|---------------------------------------------------------------------|
| Addi<br>notes | tional<br>S | Soft touch handle<br>silicone, zinc alloy<br>11.4*5.8*2.2cm<br>113g |