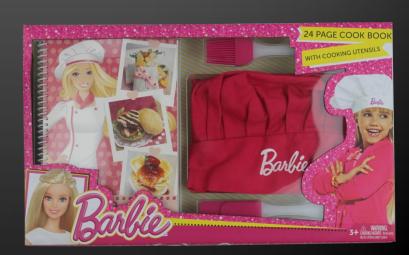

# Barbie cooking set

YANGJIANG WINTRUE INDUSTRIAL CO., LTD. WINTRUE 阳王市伟昭工贸有限公司

Barbie

Description: apron &hat/brush/spatula/cook book Package : Window box MEAS:42.5X26X32cm/6set