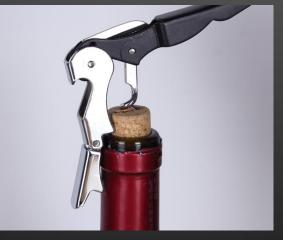

| Description      | corkscrew                                                   |
|------------------|-------------------------------------------------------------|
| Additional notes | Anti slip handle<br>ABS, zinc alloy<br>18.2*6.5*4cm<br>203g |

| Description         | corkscrew                                   |
|---------------------|---------------------------------------------|
| Additional<br>notes | ABS, stainless steel<br>12*2.2*1.8cm<br>71g |

| Product Spec. |                   |  |
|---------------|-------------------|--|
| Description   | corkscrew         |  |
|               | Soft touch handle |  |

| Desc          | ription     | 2 in 1 Corkscrew and bottle stopper                                 |
|---------------|-------------|---------------------------------------------------------------------|
| Addi<br>notes | tional<br>S | Soft touch handle<br>silicone, zinc alloy<br>11.4*5.8*2.2cm<br>113g |