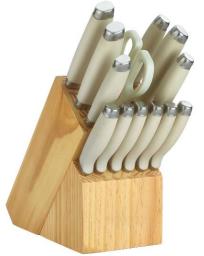

d Export. Company's purpose is "Quality first, Sincerity first, Innovation and creation". Production with special technology, beautiful design, best quality and varies items, so all the products are exported well to European, North and South America, South East Asia, North Africa, and Middle East countries, Taiwan, Hong Kong, Macau districts, and so on. We have won the trust from customers ,We have some good cooperator ,such as TEDI ,KIK ,WIBRA,TARGET,AVON and so on

Our company own two factory for knife ,cutlery ,scissor and silicone and our company have five department 1) QC 8 people . 2)Sale department 10 people .3) Creative Design department 3 people 4) Shipping department 3 people 5) finance department 3 people . The annual sales of our company is about ten million USD .

























































Size:35x5x5cm Weight: 235g Material:wood 8

8

8

Size:40x4.5x4.5cm Weight::255g Material:wood







| Descriptio<br>n     | Dice stainless steel ice cube                                                              |
|---------------------|--------------------------------------------------------------------------------------------|
| Additional<br>notes | Chill your drinks without<br>dilute<br>95% 304 S/S + 5%<br>alcohol<br>27*27*27mm<br>36g/pc |





| Description         | 3 in 1 wine chiller                                                                                                                                                         |
|---------------------|-----------------------------------------------------------------------------