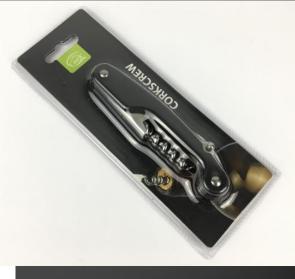

| Description         | corkscrew                                   |
|---------------------|---------------------------------------------|
| Additional<br>notes | ABS, stainless steel<br>12*2.2*1.8cm<br>71g |