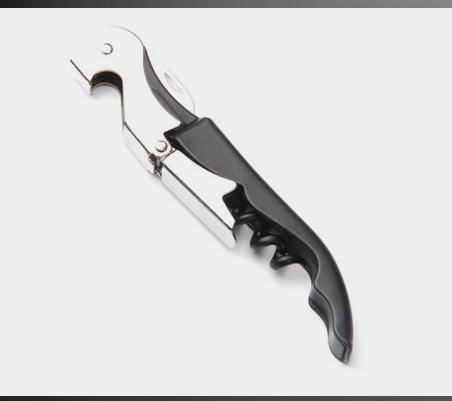

| Description      | corkscrew                                                   |
|------------------|-------------------------------------------------------------|
| Additional notes | Anti slip handle<br>ABS, zinc alloy<br>18.2*6.5*4cm<br>203g |

| Description         | corkscrew                                   |
|---------------------|---------------------------------------------|
| Additional<br>notes | ABS, stainless steel<br>12*2.2*1.8cm<br>71g |

| Product Spec. |                   |  |
|---------------|-------------------|--|
| Description   | corkscrew         |  |
|               | Soft touch handle |  |

| Desc          | ription     | 2 in 1 Corkscrew and bottle stopper                                 |
|---------------|-------------|---------------------------------------------------------------------|
| Addi<br>notes | tional<br>S | Soft touch handle<br>silicone, zinc alloy<br>11.4*5.8*2.2cm<br>113g |