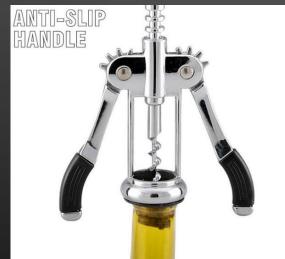

| Description      | corkscrew                                                   |
|------------------|-------------------------------------------------------------|
| Additional notes | Anti slip handle<br>ABS, zinc alloy<br>18.2*6.5*4cm<br>203g |