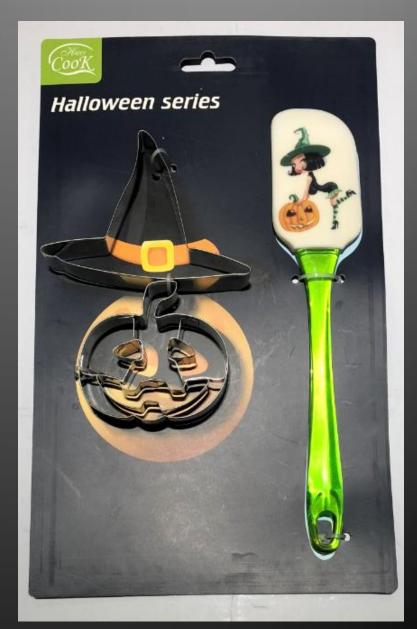

|
|               | Soft touch handle |  |















| Desc          | ription     | 2 in 1 Corkscrew and bottle stopper                                 |
|---------------|-------------|---------------------------------------------------------------------|
| Addi<br>notes | tional<br>S | Soft touch handle<br>silicone, zinc alloy<br>11.4*5.8*2.2cm<br>113g |



| Description         | Garlic presser                               |
|---------------------|----------------------------------------------|
| Additional<br>notes | ABS handle, zinc alloy<br>15.5*5*4cm<br>200g |





| Description         | peeler                                    |
|---------------------|-------------------------------------------|
| Additional<br>notes | ABS, zinc alloy<br>16.5*6.5*2.5cm<br>155g |























#### NIGS DAKING SET



### Cupcake Kit



Description:24pcs paper cakecup / 6 hole cake tray/Cream injector with 6 nozzles / spatula Package : Color Box MEAS:62X39X49cm/12sets



Pizza Kit

### Description : pizza plate/brush/ pizza roller / rolling pin Package : Color Box MEAS:60X45X30.5cm/10sets

# Burger Kit





Description: meat press/turner/food tong/plastic bottle Package : Color Box MEAS:55X55X39cm/10sets



### **Barbie baking set**







**Description:** 6pcs cakecup/flower cookie cutter/heart shape cookie cutter/ 4pcs heart shape measuring spoon/bake book Package : Window box

MEAS:37.5X26X43.5cm/6set



# Barbie cooking set





YANGJIANG WINTRUE INDUSTRIAL CO., LTD. WINTRUE 阳王市伟昭工贸有限公司

Barbie

Description: apron &hat/brush/spatula/cook book Package : Window box