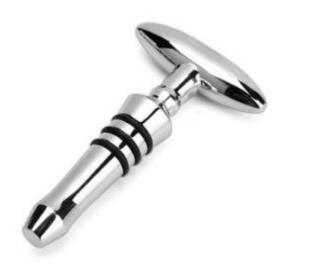

| Product Spec. |                   |  |
|---------------|-------------------|--|
| Description   | corkscrew         |  |
|               | Soft touch handle |  |

| Desc          | ription     | 2 in 1 Corkscrew and bottle stopper                                 |
|---------------|-------------|---------------------------------------------------------------------|
| Addi<br>notes | tional<br>S | Soft touch handle<br>silicone, zinc alloy<br>11.4*5.8*2.2cm<br>113g |