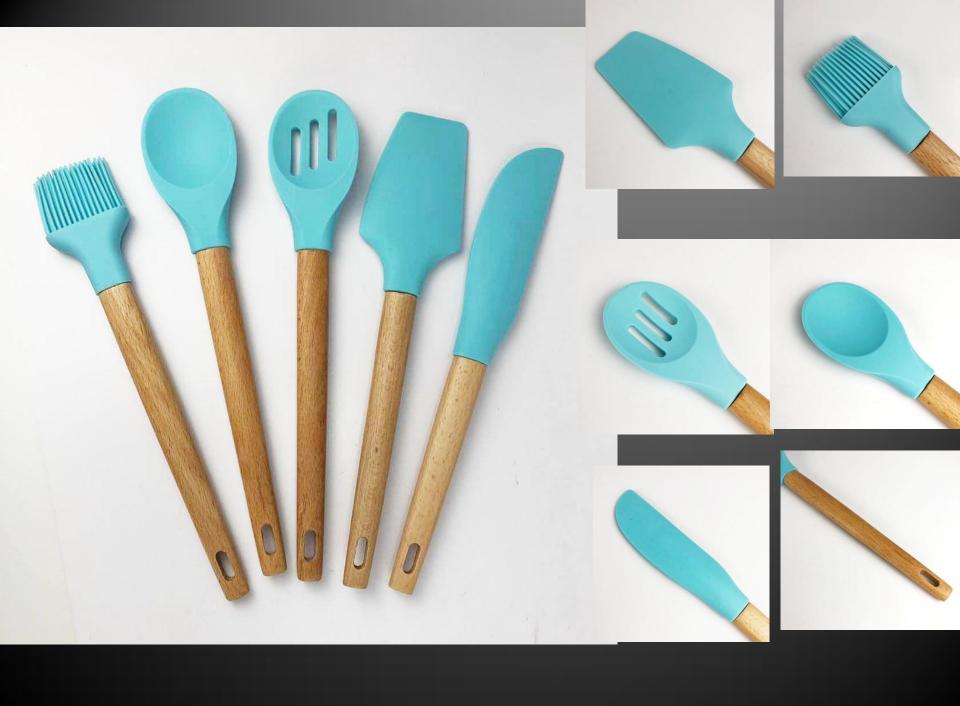

y first, Sincerity first, Innovation and creation". Production with special technology, beautiful design, best quality and varies items, so all the products are exported well to European, North and South America, South East Asia, North Africa, and Middle East countries, Taiwan, Hong Kong, Macau districts, and so on. We have won the trust from customers ,We have some good cooperator ,such as TEDI ,KIK ,WIBRA,TARGET,AVON and so on

Our company own two factory for knife ,cutlery ,scissor and silicone and our company have five department 1) QC 8 people . 2)Sale department 10 people .3) Creative Design department 3 people 4) Shipping department 3 people 5) finance department 3 people . The annual sales of our company is about ten million USD .

























































Size:35x5x5cm Weight: 235g Material:wood 8

8

8

Size:40x4.5x4.5cm Weight::255g Material:wood







| Descriptio<br>n     | Dice stainless steel ice cube                                                              |
|---------------------|--------------------------------------------------------------------------------------------|
| Additional<br>notes | Chill your drinks without<br>dilute<br>95% 304 S/S + 5%<br>alcohol<br>27*27*27mm<br>36g/pc |





| Description         | 3 in 1 wine chiller                                                                                                                                                         |
|---------------------|-------------------------------------------------------------------------------------------------------------------