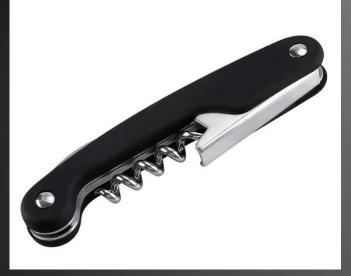

| Description      | corkscrew                                                   |
|------------------|-------------------------------------------------------------|
| Additional notes | Anti slip handle<br>ABS, zinc alloy<br>18.2*6.5*4cm<br>203g |