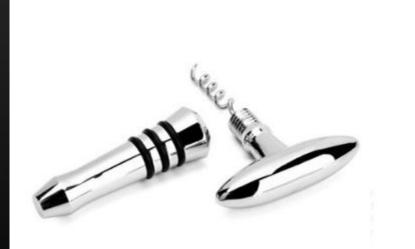

| Product Spec. |                   |  |
|---------------|-------------------|--|
| Description   | corkscrew         |  |
|               | Soft touch handle |  |

| Desc          | ription     | 2 in 1 Corkscrew and bottle stopper                                 |
|---------------|-------------|---------------------------------------------------------------------|
| Addi<br>notes | tional<br>S | Soft touch handle<br>silicone, zinc alloy<br>11.4*5.8*2.2cm<br>113g |