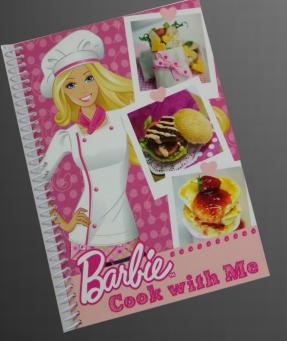

### **Barbie baking set**

**Description:** 6pcs cakecup/flower cookie cutter/heart shape cookie cutter/ 4pcs heart shape measuring spoon/bake book Package : Window box

MEAS:37.5X26X43.5cm/6set