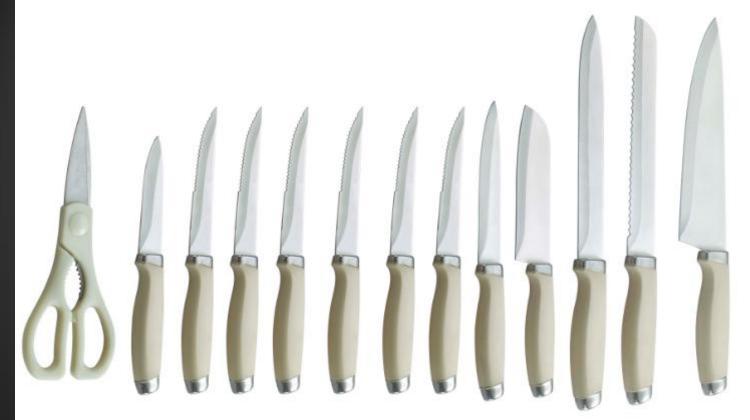

and Export. Company's purpose is "Quality first, Sincerity first, Innovation and creation". Production with special technology, beautiful design, best quality and varies items, so all the products are exported well to European, North and South America, South East Asia, North Africa, and Middle East countries, Taiwan, Hong Kong, Macau districts, and so on. We have won the trust from customers ,We have some good cooperator ,such as TEDI ,KIK ,WIBRA,TARGET,AVON and so on

Our company own two factory for knife ,cutlery ,scissor and silicone and our company have five department 1) QC 8 people . 2)Sale department 10 people .3) Creative Design department 3 people 4) Shipping department 3 people 5) finance department 3 people . The annual sales of our company is about ten million USD .

























































Size:35x5x5cm Weight: 235g Material:wood 8

8

8

Size:40x4.5x4.5cm Weight::255g Material:wood







| Descriptio<br>n     | Dice stainless steel ice cube                                                              |
|---------------------|--------------------------------------------------------------------------------------------|
| Additional<br>notes | Chill your drinks without<br>dilute<br>95% 304 S/S + 5%<br>alcohol<br>27*27*27mm<br>36g/pc |





| Description         | 3 in 1 wine chiller                                                                                                                                                         |
|---------------------|---------------------------------------------------------------------------