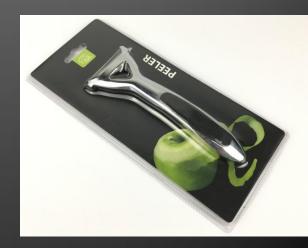

| Description         | peeler                                    |
|---------------------|-------------------------------------------|
| Additional<br>notes | ABS, zinc alloy<br>16.5*6.5*2.5cm<br>155g |