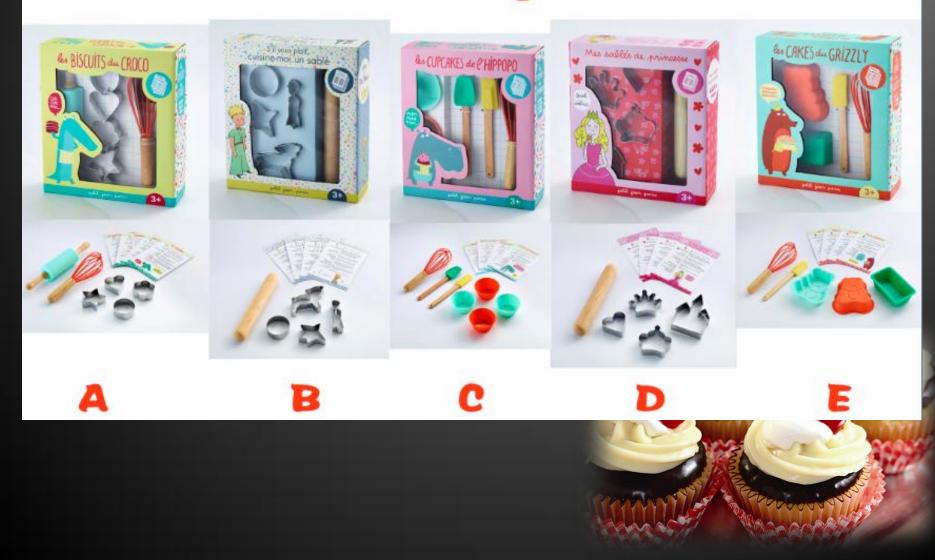

dle |  |















| Desc          | ription     | 2 in 1 Corkscrew and bottle stopper                                 |
|---------------|-------------|---------------------------------------------------------------------|
| Addi<br>notes | tional<br>S | Soft touch handle<br>silicone, zinc alloy<br>11.4*5.8*2.2cm<br>113g |



| Description         | Garlic presser                               |
|---------------------|----------------------------------------------|
| Additional<br>notes | ABS handle, zinc alloy<br>15.5*5*4cm<br>200g |





| Description         | peeler                                    |
|---------------------|-------------------------------------------|
| Additional<br>notes | ABS, zinc alloy<br>16.5*6.5*2.5cm<br>155g |























#### NIGS DAKING SET



### Cupcake Kit



Description:24pcs paper cakecup / 6 hole cake tray/Cream injector with 6 nozzles / spatula Package : Color Box MEAS:62X39X49cm/12sets



Pizza Kit

### Description : pizza plate/brush/ pizza roller / rolling pin Package : Color Box MEAS:60X45X30.5cm/10sets

# Burger Kit





Description: meat press/turner/food tong/plastic bottle Package : Color Box MEAS:55X55X39cm/10sets



### **Barbie baking set**







**Description:** 6pcs cakecup/flower cookie cutter/heart shape cookie cutter/ 4pcs heart shape measuring spoon/bake book Package : Window box

MEAS:37.5X26X43.5cm/6set



# Barbie cooking set





YANGJIANG WINTRUE INDUSTRIAL CO., LTD. WINTRUE 阳王市伟昭工贸有限公司

Barbie

Description: apron &hat/brush/spatula/cook book Package : Window box MEAS:42.5X26X32cm/6set