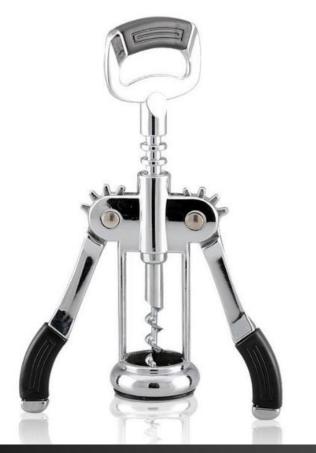

| Description      | corkscrew                                                   |
|------------------|-------------------------------------------------------------|
| Additional notes | Anti slip handle<br>ABS, zinc alloy<br>18.2*6.5*4cm<br>203g |