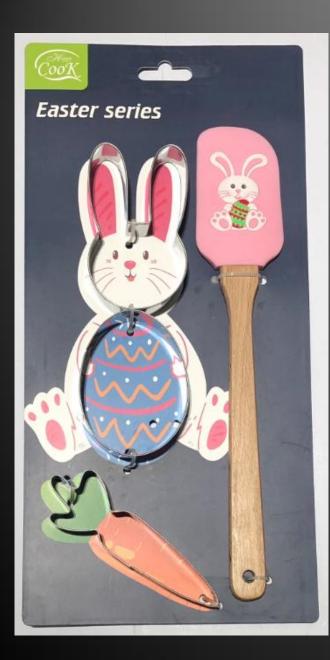

|
|               | Soft touch handle |  |















| Desc          | ription     | 2 in 1 Corkscrew and bottle stopper                                 |
|---------------|-------------|---------------------------------------------------------------------|
| Addi<br>notes | tional<br>S | Soft touch handle<br>silicone, zinc alloy<br>11.4*5.8*2.2cm<br>113g |



| Description         | Garlic presser                               |
|---------------------|----------------------------------------------|
| Additional<br>notes | ABS handle, zinc alloy<br>15.5*5*4cm<br>200g |





| Description         | peeler                                    |
|---------------------|-------------------------------------------|
| Additional<br>notes | ABS, zinc alloy<br>16.5*6.5*2.5cm<br>155g |























#### NIGS DAKING SET



### Cupcake Kit



Description:24pcs paper cakecup / 6 hole cake tray/Cream injector with 6 nozzles / spatula Package : Color Box MEAS:62X39X49cm/12sets



Pizza Kit

### Description : pizza plate/brush/ pizza roller / rolling pin Package : Color Box MEAS:60X45X30.5cm/10sets

# Burger Kit





Description: meat press/turner/food tong/plastic bottle Package : Color Box MEAS:55X55X39cm/10sets



### **Barbie baking set**







**Description:** 6pcs cakecup/flower cookie cutter/heart shape cookie cutter/ 4pcs heart shape measuring spoon/bake book Package : Window box

MEAS:37.5X26X43.5cm/6set



# Barbie cooking set





YANGJIANG WINTRUE INDUSTRIAL CO., LTD. WINTRUE 阳王市伟昭工贸有限公司

Barbie

Description: apron &hat/brush/spatula/cook book Package : Window bo