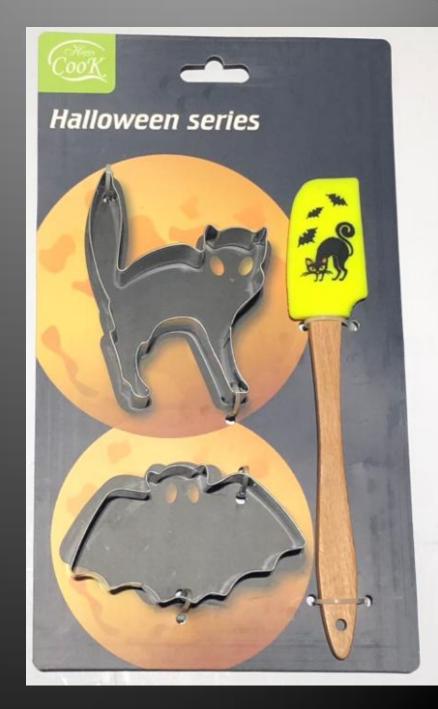

|  |
|               | Soft touch handle |  |















| Desc          | ription     | 2 in 1 Corkscrew and bottle stopper                                 |
|---------------|-------------|---------------------------------------------------------------------|
| Addi<br>notes | tional<br>S | Soft touch handle<br>silicone, zinc alloy<br>11.4*5.8*2.2cm<br>113g |



| Description         | Garlic presser                               |
|---------------------|----------------------------------------------|
| Additional<br>notes | ABS handle, zinc alloy<br>15.5*5*4cm<br>200g |





| Description         | peeler                                    |
|---------------------|-------------------------------------------|
| Additional<br>notes | ABS, zinc alloy<br>16.5*6.5*2.5cm<br>155g |























#### NIGS DAKING SET



### Cupcake Kit



Description:24pcs paper cakecup / 6 hole cake tray/Cream injector with 6 nozzles / spatula Package : Color Box MEAS:62X39X49cm/12sets



Pizza Kit

### Description : pizza plate/brush/ pizza roller / rolling pin Package : Color Box MEAS:60X45X30.5cm/10sets

# Burger Kit





Description: meat press/turner/food tong/plastic bottle Package : Color Box MEAS:55X55X39cm/10sets



### **Barbie baking set**







**Description:** 6pcs cakecup/flower cookie cutter/heart shape cookie cutter/ 4pcs heart shape measuring spoon/bake book Package : Window box

MEAS:37.5X26X43.5cm/6set



# Barbie cooking set





YANGJIANG WINTRUE INDUSTRIAL CO., LTD. WINTRUE 阳王市伟昭工贸有限公司

Barbie

Description: apron &hat/brush/spatula/cook book Package : Window