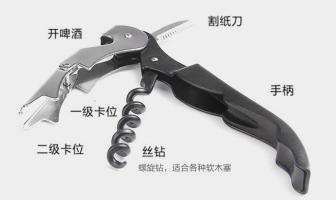

| Description      | corkscrew                                                   |
|------------------|-------------------------------------------------------------|
| Additional notes | Anti slip handle<br>ABS, zinc alloy<br>18.2*6.5*4cm<br>203g |

| Description         | corkscrew                                   |
|---------------------|---------------------------------------------|
| Additional<br>notes | ABS, stainless steel<br>12*2.2*1.8cm<br>71g |

| Product Spec. |                   |  |
|---------------|-------------------|--|
| Description   | corkscrew         |  |
|               | Soft touch handle |  |

| Desc          | ription     | 2 in 1 Corkscrew and bottle stopper                                 |
|---------------|-------------|---------------------------------------------------------------------|
| Addi<br>notes | tional<br>S | Soft touch handle<br>silicone, zinc alloy<br>11.4*5.8*2.2cm<br>113g |