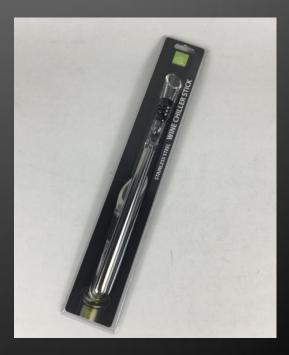

| Description         | 3 in 1 wine chiller                                                                                                                                                         |
|---------------------|-----------------------------------------------------------------------------------------------------------------------------------------------------------------------------|
| Additional<br>notes | Fits in all standard wine<br>bottles and keeps wine<br>chilled for an hour or more<br>304 S/S + 5% alcohol,<br>acrylic, silicone<br>304 part: 19.5*1.6cm;<br>Total:32*2.5cm |