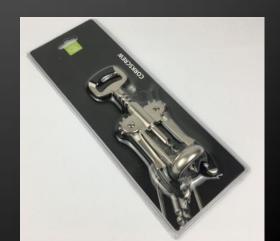

| Description      | corkscrew                                                   |
|------------------|-------------------------------------------------------------|
| Additional notes | Anti slip handle<br>ABS, zinc alloy<br>18.2*6.5*4cm<br>203g |