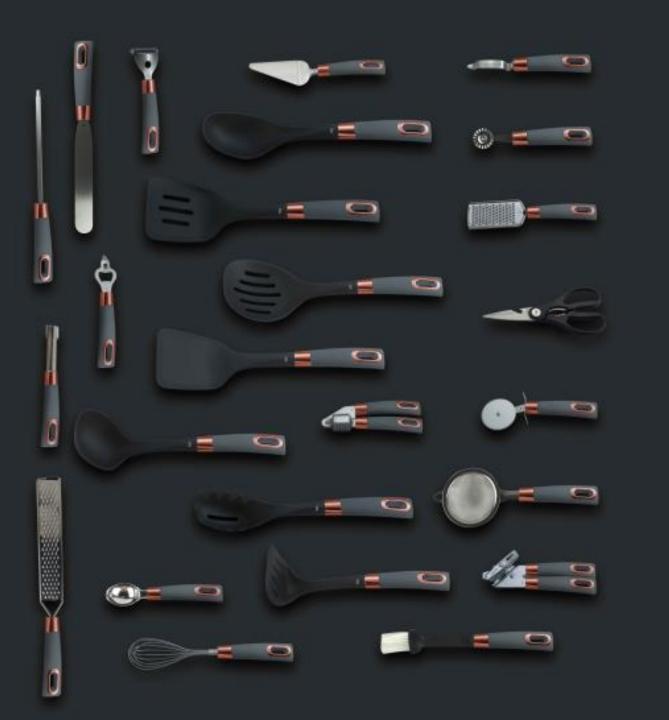

ality first, Sincerity first, Innovation and creation". Production with special technology, beautiful design, best quality and varies items, so all the products are exported well to European, North and South America, South East Asia, North Africa, and Middle East countries, Taiwan, Hong Kong, Macau districts, and so on. We have won the trust from customers ,We have some good cooperator ,such as TEDI ,KIK ,WIBRA,TARGET,AVON and so on

Our company own two factory for knife ,cutlery ,scissor and silicone and our company have five department 1) QC 8 people . 2)Sale department 10 people .3) Creative Design department 3 people 4) Shipping department 3 people 5) finance department 3 people . The annual sales of our company is about ten million USD .

























































Size:35x5x5cm Weight: 235g Material:wood 8

8

8

Size:40x4.5x4.5cm Weight::255g Material:wood







| Descriptio<br>n     | Dice stainless steel ice cube                                                              |
|---------------------|--------------------------------------------------------------------------------------------|
| Additional<br>notes | Chill your drinks without<br>dilute<br>95% 304 S/S + 5%<br>alcohol<br>27*27*27mm<br>36g/pc |





| Description         | 3 in 1 wine chiller                                                                                                                                                         |
|---------------------|---------------------------------------------------------------------------------------------------------------