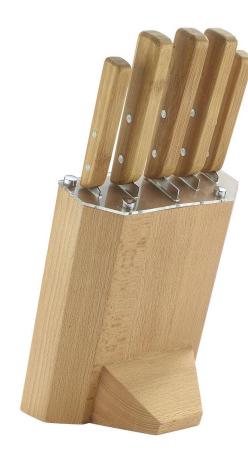

rpose is "Quality first, Sincerity first, Innovation and creation". Production with special technology, beautiful design, best quality and varies items, so all the products are exported well to European, North and South America, South East Asia, North Africa, and Middle East countries, Taiwan, Hong Kong, Macau districts, and so on. We have won the trust from customers ,We have some good cooperator ,such as TEDI ,KIK ,WIBRA,TARGET,AVON and so on

Our company own two factory for knife ,cutlery ,scissor and silicone and our company have five department 1) QC 8 people . 2)Sale department 10 people .3) Creative Design department 3 people 4) Shipping department 3 people 5) finance department 3 people . The annual sales of our company is about ten million USD .

























































Size:35x5x5cm Weight: 235g Material:wood 8

8

8

Size:40x4.5x4.5cm Weight::255g Material:wood







| Descriptio<br>n     | Dice stainless steel ice cube                                                              |
|---------------------|--------------------------------------------------------------------------------------------|
| Additional<br>notes | Chill your drinks without<br>dilute<br>95% 304 S/S + 5%<br>alcohol<br>27*27*27mm<br>36g/pc |





| Description         | 3 in 1 wine chiller                                                                                                                                                         |
|---------------------|---------------------------------------------------------------------------------------------------