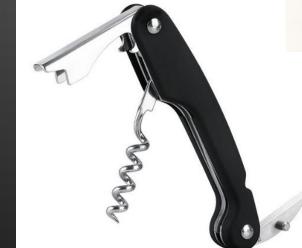

| Description      | corkscrew                                                   |
|------------------|-------------------------------------------------------------|
| Additional notes | Anti slip handle<br>ABS, zinc alloy<br>18.2*6.5*4cm<br>203g |