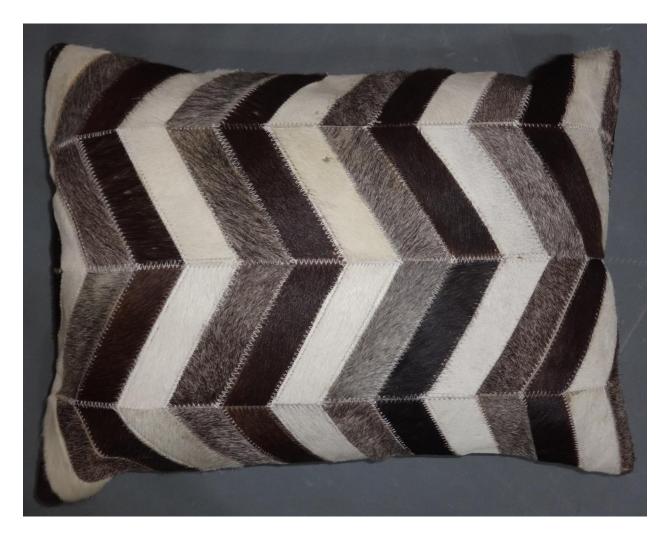

#### Leather Furniture & Accessories.

- Picture Frame
- Placemats
- Pen Holder & File Holders
- Coasters & Tray
- Gift Box
- Jewelry Box
- Cushion covers
- Rugs
- Ottoman
- Pouf (Squire & Moroccan)
- Baskets
- Bar Case & Tool Box
- Ice Box, Shakers
- Bottle Holders and Boxes
- Trunks
- Drawer Cabinet
- Leather Furniture
- Bench, Stool, Sofa & Chair etc.

STOOL

STOOL

OTTOMAN

MOROCCAN POUF

CUSHION

CUSHION

BASKETS

BASKET