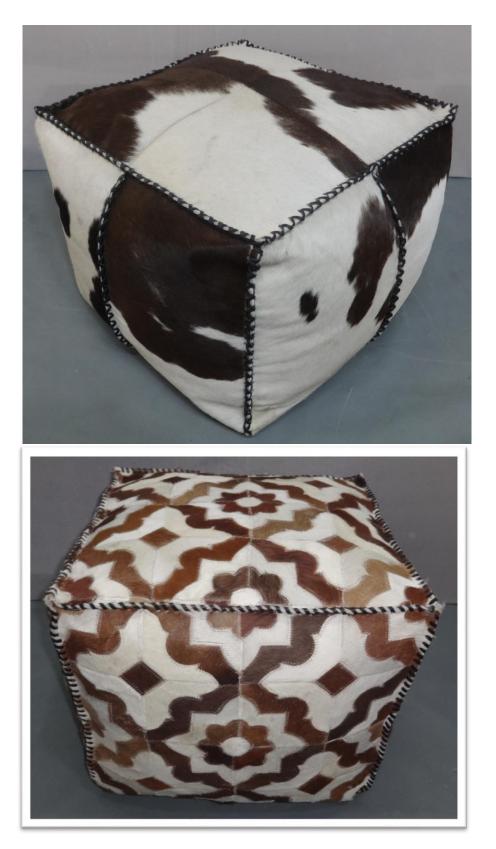

#### Leather Furniture & Accessories.

- Picture Frame
- Placemats
- Pen Holder & File Holders
- Coasters & Tray
- Gift Box
- Jewelry Box
- Cushion covers
- Rugs
- Ottoman
- Pouf (Squire & Moroccan)
- Baskets
- Bar Case & Tool Box
- Ice Box, Shakers
- Bottle Holders and Boxes
- Trunks
- Drawer Cabinet
- Leather Furniture
- Bench, Stool, Sofa & Chair etc.

STOOL

STOOL

OTTOMAN

MOROCCAN POUF

CUSHION

CUSHION

BASKETS

BASKET