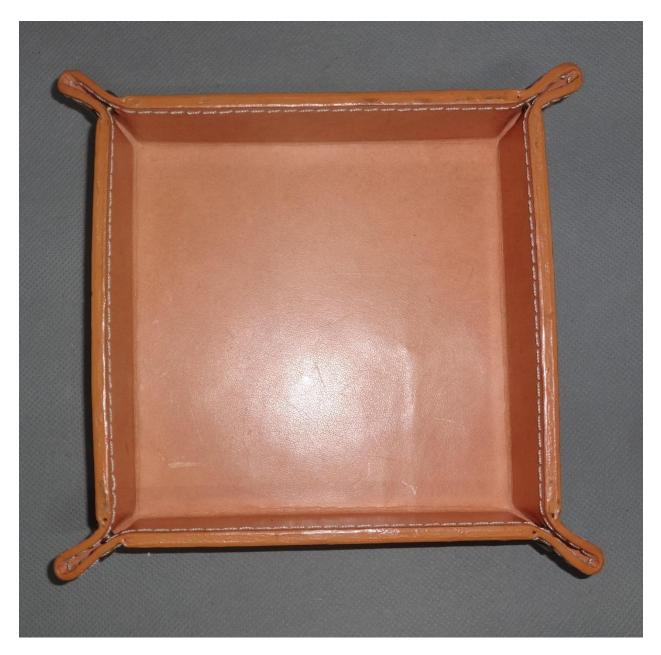

#### Leather Furniture & Accessories.

- Picture Frame
- Placemats
- Pen Holder & File Holders
- Coasters & Tray
- Gift Box
- Jewelry Box
- Cushion covers
- Rugs
- Ottoman
- Pouf (Squire & Moroccan)
- Baskets
- Bar Case & Tool Box
- Ice Box, Shakers
- Bottle Holders and Boxes
- Trunks
- Drawer Cabinet
- Leather Furniture
- Bench, Stool, Sofa & Chair etc.

# JEWELLERY BOX

JEWELLRY BOX

WATCH BOX

BAR TOOL SET

VOILET TRAY

TRUNK

SS TRUNK

DRAWER CABINET