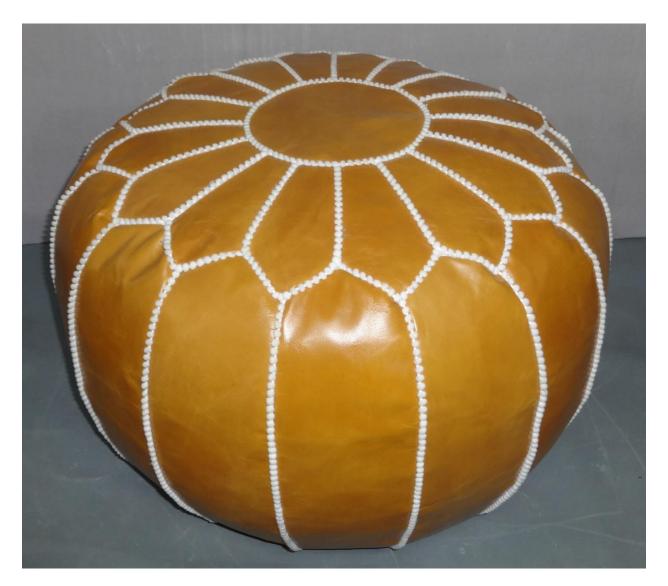

#### Leather Furniture & Accessories.

- Picture Frame
- Placemats
- Pen Holder & File Holders
- Coasters & Tray
- Gift Box
- Jewelry Box
- Cushion covers
- Rugs
- Ottoman
- Pouf (Squire & Moroccan)
- Baskets
- Bar Case & Tool Box
- Ice Box, Shakers
- Bottle Holders and Boxes
- Trunks
- Drawer Cabinet
- Leather Furniture
- Bench, Stool, Sofa & Chair etc.

STOOL

STOOL

OTTOMAN

MOROCCAN POUF

CUSHION

CUSHION

BASKETS

BASKET