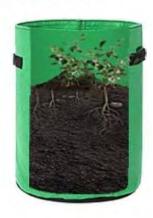

#### **Features:**

- ◆ Breathable, drainage, heat release
- ◆ Light, easy to carry, durable
- ◆ No root circling, good for root growth
- ◆ Anti-UV, anti-heat and anti-cold
- **◆** Can plant flower, vegetables etc in winner
- ◆ Pot can be washed, re-used

It is very good for the plant root growth, because when a root comes in contact with the air on the side of a bag, the root tip stops growing and instead begins growing smaller side-roots. This fibrous root structure takesin more moisture and nutrients.

Fabrc grow bag produces a stronger, healthier root system resulting in healthier plants.