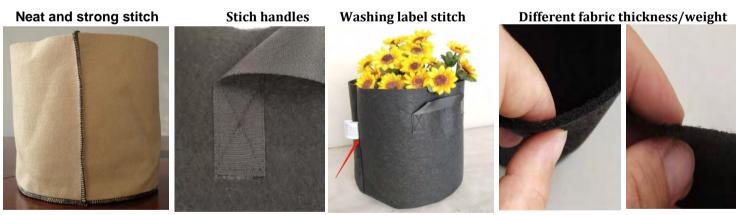

# **Fabric Grow bag details**

**Fabric Grow bag package** 

Design/logo: Accept customized

Handles: Felt handles or Nylon handles

Washina label: Customized

Package: Carton or woven bags

Transport: Less quantity could deliveried by express,

Large quantity deliveried by sea in container (LCL or FCL)