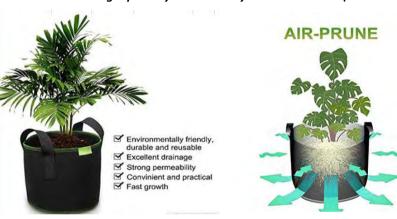

#### **Features:**

- ◆ Breathable, drainage, heat release
- ◆ Light, easy to carry, durable
- ◆ No root circling, good for root growth
- ◆ Anti-UV, anti-heat and anti-cold
- **◆** Can plant flower, vegetables etc in winner
- ◆ Pot can be washed, re-used

It is very good for the plant root growth, because when a root comes in contact with the air on the side of a bag, the root tip stops growing and instead begins growing smaller side-roots. This fibrous root structure takesin more moisture and nutrients.

Fabrc grow bag produces a stronger, healthier root system resulting in healthier plants.