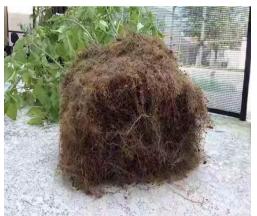

It is very good for the plant root growth, because when a root comes in contact with the air on the side of a bag, the root tip stops growing and instead begins growing smaller side-roots. This fibrous root structure takesin more moisture and nutrients.

Fabrc grow bag produces a stronger, healthier root system resulting in healthier plants.