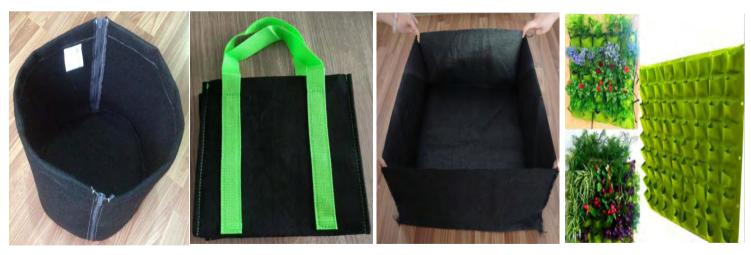

### **Fabric Grow bag**

#### **Specifications:**

Material: Polyester fabric

Fabric weight:  $200g/m^2$  ---  $500g/m^2$ 

MOQ: 1000pcs

Size: 1gallon, 2gallon, 3gallon till to 800gallon or customized

Shape: Round or rectangle

Color: Black, camel, green, gray, white etc or customized

#### **Features:**

- ◆ Breathable, drainage, heat release
- ◆ Light, easy to carry, durable
- ◆ No root circling, good for root growth
- ◆ Anti-UV, anti-heat and anti-cold
- **◆** Can plant flower, vegetables etc in winner
- ◆ Pot can be washed, re-used

#### **Usage:**

Widely used in agriculture, landscaping, gardens, nursery for planting vegetables, trees, flowers, fruites, grass etc

Also can be used for personal home in countyard or balcony for planting flower, vegetables, fruites etc