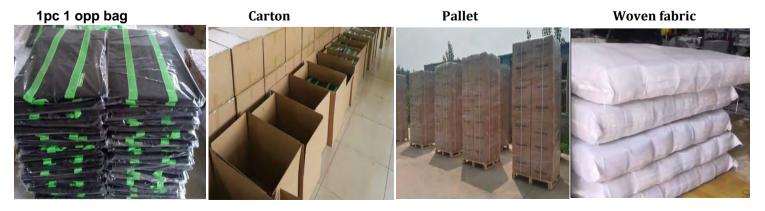

# **Fabric Grow bag details**

**Fabric Grow bag package** 

Design/logo: Accept customized

Handles: Felt handles or Nylon handles

Washina label: Customized

Package: Carton or woven bags

Transport: Less quantity could deliveried by express,

Large quantity deliveried by sea in container (LCL or FCL)