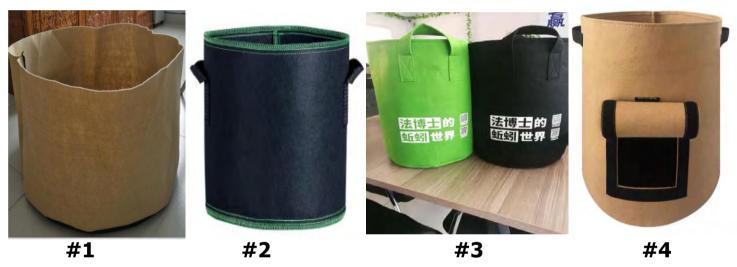

### **Fabric Grow bag**

#### **Specifications:**

Material: Polyester fabric

Fabric weight:  $200g/m^2$  ---  $500g/m^2$ 

MOQ: 1000pcs

Size: 1gallon, 2gallon, 3gallon till to 800gallon or customized

Shape: Round or rectangle

Color: Black, camel, green, gray, white etc or customized