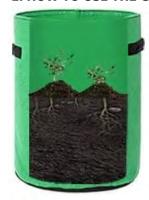

#### **Features:**

- ◆ Breathable, drainage, heat release
- ◆ Light, easy to carry, durable
- ◆ No root circling, good for root growth
- ◆ Anti-UV, anti-heat and anti-cold
- **◆** Can plant flower, vegetables etc in winner
- ◆ Pot can be washed, re-used

It is very good for the plant root growth, because when a root comes in contact with the air on the side of a bag, the root tip stops growing and instead begins growing smaller side-roots. This fibrous root structure takesin more moisture and nutrients.

Fabrc grow bag produces a stronger, healthier root system resulting in healthier plants.