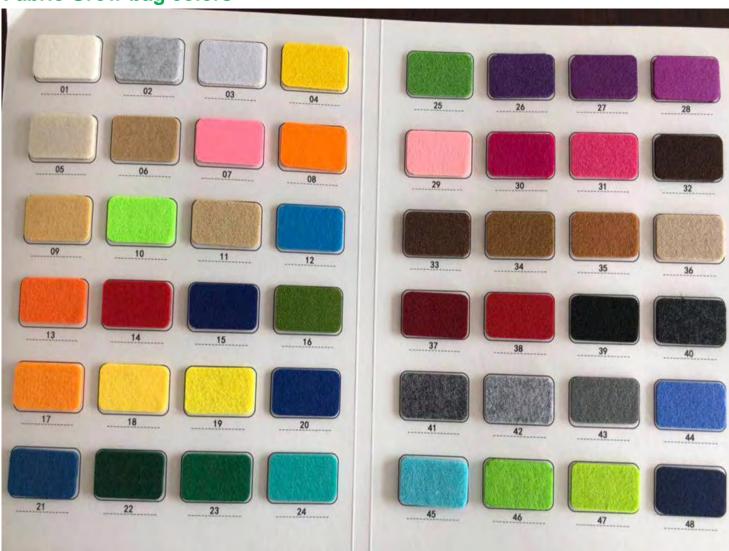

# **Fabric Grow bag colors**

#### **Specifications:**

Material: Polyester fabric

Fabric weight:  $200g/m^2$  ---  $500g/m^2$ 

MOQ: 1000pcs

Size: 1gallon, 2gallon, 3gallon till to 800gallon or customized

Shape: Round or rectangle

Color: Black, camel, green, gray, white etc or customized