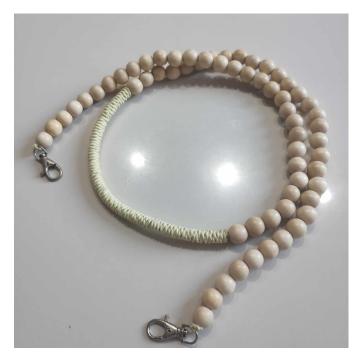

#### Basket Bag

Made with hand-weaved Abaca (Manila Hemp) and two (2) wood handle, lined with soft canvass and zipped closure. Length : 12 inches Height : 9 inches Width : 4.5 inches

Wood Strap

Hand-crafted 42 inches wood beads with jute tube installed in the middle for comfort, the strap is with metal hook.

### Wood Strap

Hand-crafted 42 inches wood beads with jute tube installed in the middle for comfort, the strap is with metal hook.