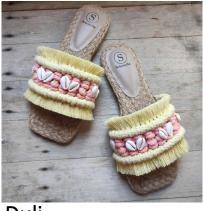

### Pompoms and Fringes

We use cotton macramé cords for the body and fringes for our slipper designs and it can be customized with 60 colors to choose from.

Hand-made pompoms are the big pompoms we use for bags and slippers. They can be color matched with the fringes using cotton indophil yarn. Our felt pompoms are the small pompoms we use for slipper design such as Bali and Santorini+. We have limited color for this material such as Tiffany, Fuchsia Pink, Pastel Pink, Pastel Blue, yellow, cream, gray and black

### Sea shells

We also use local seashells as one of our main embelishments.

Pearls

We use fresh water as replacement for our extra small wood beads.