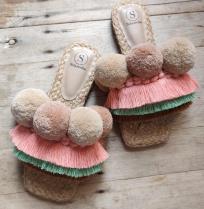

### Pompoms and Fringes

We use cotton macramé cords for the body and fringes for our slipper designs and it can be customized with 60 colors to choose from.

Hand-made pompoms are the big pompoms we use for bags and slippers. They can be color matched with the fringes using cotton indophil yarn. Our felt pompoms are the small pompoms we use for slipper design such as Bali and Santorini+. We have limited color for this material such as Tiffany, Fuchsia Pink, Pastel Pink, Pastel Blue, yellow, cream, gray and black

# Slipper Designs

Boracay

Phuket

Camiguin

Santorini

Kauai

Palawan

Siargao

# Slipper Designs

Fiji

Morocco

Nacpan

Balabac

Tahiti

Bali

Bohol