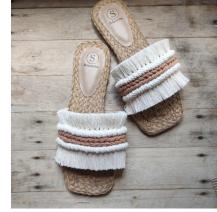

### Pompoms and Fringes

We use cotton macramé cords for the body and fringes for our slipper designs and it can be customized with 60 colors to choose from.

Hand-made pompoms are the big pompoms we use for bags and slippers. They can be color matched with the fringes using cotton indophil yarn. Our felt pompoms are the small pompoms we use for slipper design such as Bali and Santorini+. We have limited color for this material such as Tiffany, Fuchsia Pink, Pastel Pink, Pastel Blue, yellow, cream, gray and black