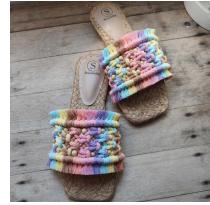

### Pompoms and Fringes

We use cotton macramé cords for the body and fringes for our slipper designs and it can be customized with 60 colors to choose from.

Hand-made pompoms are the big pompoms we use for bags and slippers. They can be color matched with the fringes using cotton indophil yarn. Our felt pompoms are the small pompoms we use for slipper design such as Bali and Santorini+. We have limited color for this material such as Tiffany, Fuchsia Pink, Pastel Pink, Pastel Blue, yellow, cream, gray and black