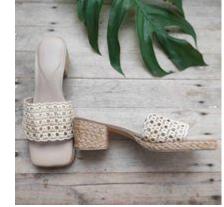

# Slipper types

Abaca Insole

Leather Insole

Comes 1"in height with Abaca braid sides and latex foam for extra comfort.

Blocked Heels Latex insole, comes with 2"in height with Abaca braid sides and latex foam for extra comfort.