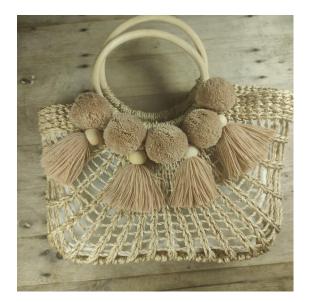

#### Basket Bag

Made with hand-weaved Abaca (Manila Hemp) and two (2) wood handle, lined with soft canvass and zipped closure. Length : 12 inches Height : 9 inches Width : 4.5 inches

Wood Strap

Hand-crafted 42 inches wood beads with jute tube installed in the middle for comfort, the strap is with metal hook.

# Bag Designs

Maria Christina

Kaparkan

Kawasan