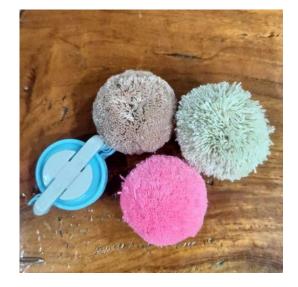

### Pompoms and Fringes

We use cotton macramé cords for the body and fringes for our slipper designs and it can be customized with 60 colors to choose from.

Hand-made pompoms are the big pompoms we use for bags and slippers. They can be color matched with the fringes using cotton indophil yarn. Our felt pompoms are the small pompoms we use for slipper design such as Bali and Santorini+. We have limited color for this material such as Tiffany, Fuchsia Pink, Pastel Pink, Pastel Blue, yellow, cream, gray and black