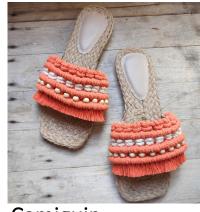

### Pompoms and Fringes

We use cotton macramé cords for the body and fringes for our slipper designs and it can be customized with 60 colors to choose from.

Hand-made pompoms are the big pompoms we use for bags and slippers. They can be color matched with the fringes using cotton indophil yarn. Our felt pompoms are the small pompoms we use for slipper design such as Bali and Santorini+. We have limited color for this material such as Tiffany, Fuchsia Pink, Pastel Pink, Pastel Blue, yellow, cream, gray and black

# Slipper Designs

Boracay

Phuket

Camiguin

Santorini

Kauai

Palawan

Siargao

# Slipper Designs

Fiji

Morocco

Nacpan

Balabac

Tahiti

Bali

Bohol