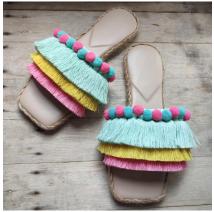

### Pompoms and Fringes

We use cotton macramé cords for the body and fringes for our slipper designs and it can be customized with 60 colors to choose from.

Hand-made pompoms are the big pompoms we use for bags and slippers. They can be color matched with the fringes using cotton indophil yarn. Our felt pompoms are the small pompoms we use for slipper design such as Bali and Santorini+. We have limited color for this material such as Tiffany, Fuchsia Pink, Pastel Pink, Pastel Blue, yellow, cream, gray and black

# Slipper Designs

Boracay

Phuket

Camiguin

Santorini

Kauai

Palawan

Siargao

# Slipper Designs

Fiji

Morocco

Nacpan

Balabac

Tahiti

Bali

Bohol