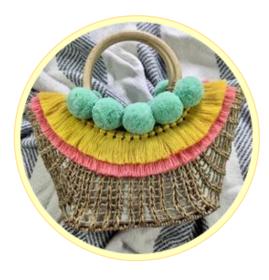

# Slipper types

Abaca Insole

Leather Insole

Comes 1"in height with Abaca braid sides and latex foam for extra comfort.

Blocked Heels Latex insole, comes with 2"in height with Abaca braid sides and latex foam for extra comfort.