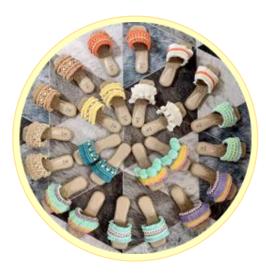

#### Basket Bag

Made with hand-weaved Abaca (Manila Hemp) and two (2) wood handle, lined with soft canvass and zipped closure. Length : 12 inches Height : 9 inches Width : 4.5 inches

Wood Strap

Hand-crafted 42 inches wood beads with jute tube installed in the middle for comfort, the strap is with metal hook.

# Bag Designs

Maria Christina

Kaparkan

Kawasan