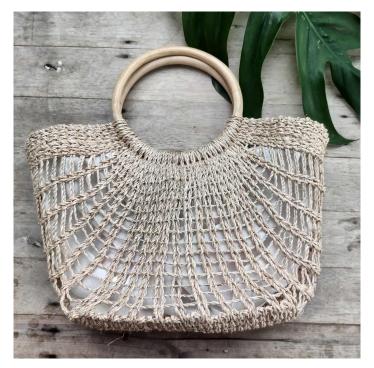

#### Basket Bag

Made with hand-weaved Abaca (Manila Hemp) and two (2) wood handle, lined with soft canvass and zipped closure. Length : 12 inches Height : 9 inches Width : 4.5 inches

Wood Strap

Hand-crafted 42 inches wood beads with jute tube installed in the middle for comfort, the strap is with metal hook.