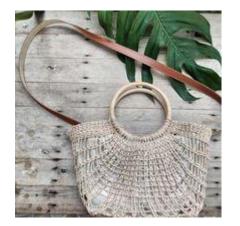

#### Basket Bag

Made with hand-weaved Abaca (Manila Hemp) and two (2) wood handle, lined with soft canvass and zipped closure. Length : 12 inches Height : 9 inches Width : 4.5 inches

Wood Strap

Hand-crafted 42 inches wood beads with jute tube installed in the middle for comfort, the strap is with metal hook.

#### Leather Strap

Hand-crafted 42 inches cowhide leather with metal hook.