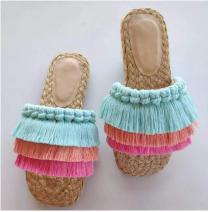

### Pompoms and Fringes

We use cotton macramé cords for the body and fringes for our slipper designs and it can be customized with 60 colors to choose from.

Hand-made pompoms are the big pompoms we use for bags and slippers. They can be color matched with the fringes using cotton indophil yarn. Our felt pompoms are the small pompoms we use for slipper design such as Bali and Santorini+. We have limited color for this material such as Tiffany, Fuchsia Pink, Pastel Pink, Pastel Blue, yellow, cream, gray and black