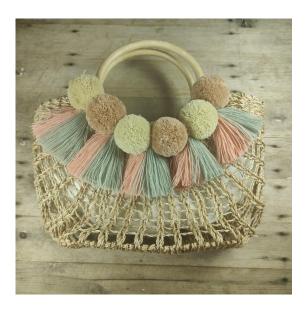

#### Basket Bag

Made with hand-weaved Abaca (Manila Hemp) and two (2) wood handle, lined with soft canvass and zipped closure. Length : 12 inches Height : 9 inches Width : 4.5 inches

Wood Strap

Hand-crafted 42 inches wood beads with jute tube installed in the middle for comfort, the strap is with metal hook.

### Pompoms and Fringes

We use cotton macramé cords for the body and fringes for our slipper designs and it can be customized with 60 colors to choose from.

Hand-made pompoms are the big pompoms we use for bags and slippers. They can be color matched with the fringes using cotton indophil yarn. Our felt pompoms are the small pompoms we use for slipper design such as Bali and Santorini+. We have limited color for this material such as Tiffany, Fuchsia Pink, Pastel Pink, Pastel Blue, yellow, cream, gray and black