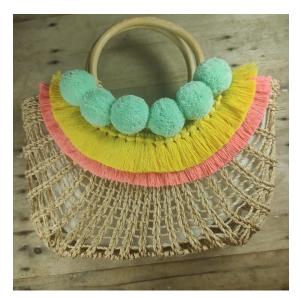

#### Basket Bag

Made with hand-weaved Abaca (Manila Hemp) and two (2) wood handle, lined with soft canvass and zipped closure. Length : 12 inches Height : 9 inches Width : 4.5 inches

Wood Strap

Hand-crafted 42 inches wood beads with jute tube installed in the middle for comfort, the strap is with metal hook.

# Bag Designs

Maria Christina

Kaparkan

Kawasan