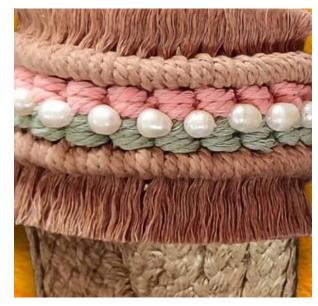

### Pompoms and Fringes

We use cotton macramé cords for the body and fringes for our slipper designs and it can be customized with 60 colors to choose from.

Hand-made pompoms are the big pompoms we use for bags and slippers. They can be color matched with the fringes using cotton indophil yarn. Our felt pompoms are the small pompoms we use for slipper design such as Bali and Santorini+. We have limited color for this material such as Tiffany, Fuchsia Pink, Pastel Pink, Pastel Blue, yellow, cream, gray and black

### Sea shells

We also use local seashells as one of our main embelishments.

Pearls

We use fresh water as replacement for our extra small wood beads.