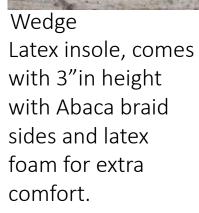

# Slipper types

Abaca Insole

Leather Insole

Comes 1"in height with Abaca braid sides and latex foam for extra comfort.

Blocked Heels Latex insole, comes with 2"in height with Abaca braid sides and latex foam for extra comfort.