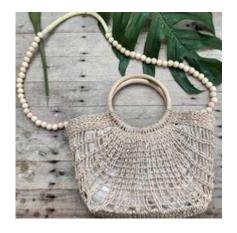

#### Basket Bag

Made with hand-weaved Abaca (Manila Hemp) and two (2) wood handle, lined with soft canvass and zipped closure. Length : 12 inches Height : 9 inches Width : 4.5 inches

Wood Strap

Hand-crafted 42 inches wood beads with jute tube installed in the middle for comfort, the strap is with metal hook.

### A little extra...

Wood beads

We use wood beads as another option, this is a replacement to macramé knots and is a wellbalanced embelishement with macramé fringes.