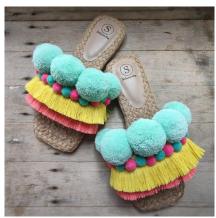

### Pompoms and Fringes

We use cotton macramé cords for the body and fringes for our slipper designs and it can be customized with 60 colors to choose from.

Hand-made pompoms are the big pompoms we use for bags and slippers. They can be color matched with the fringes using cotton indophil yarn. Our felt pompoms are the small pompoms we use for slipper design such as Bali and Santorini+. We have limited color for this material such as Tiffany, Fuchsia Pink, Pastel Pink, Pastel Blue, yellow, cream, gray and black

# Slipper Designs

Boracay

Phuket

Camiguin

Santorini

Kauai

Palawan

Siargao

# Slipper Designs

Fiji

Morocco

Nacpan

Balabac

Tahiti

Bali

Bohol