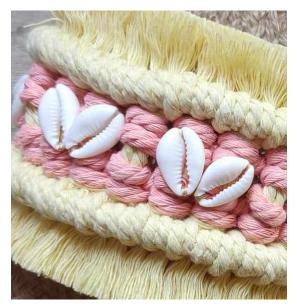

### Sea shells

We also use local seashells as one of our main embelishments.

Pearls

We use fresh water as replacement for our extra small wood beads.