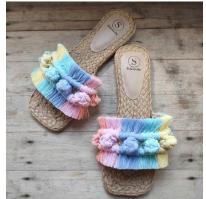

### Pompoms and Fringes

We use cotton macramé cords for the body and fringes for our slipper designs and it can be customized with 60 colors to choose from.

Hand-made pompoms are the big pompoms we use for bags and slippers. They can be color matched with the fringes using cotton indophil yarn. Our felt pompoms are the small pompoms we use for slipper design such as Bali and Santorini+. We have limited color for this material such as Tiffany, Fuchsia Pink, Pastel Pink, Pastel Blue, yellow, cream, gray and black

# Slipper Designs

Boracay

Phuket

Camiguin

Santorini

Kauai

Palawan

Siargao

# Slipper Designs

Fiji

Morocco

Nacpan

Balabac

Tahiti

Bali

Bohol