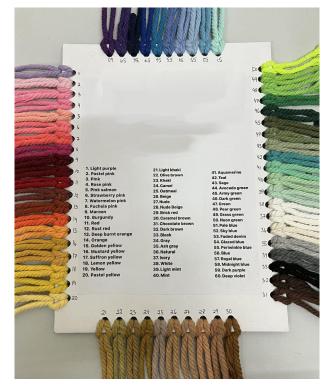

### Pompoms and Fringes

We use cotton macramé cords for the body and fringes for our slipper designs and it can be customized with 60 colors to choose from.

Hand-made pompoms are the big pompoms we use for bags and slippers. They can be color matched with the fringes using cotton indophil yarn. Our felt pompoms are the small pompoms we use for slipper design such as Bali and Santorini+. We have limited color for this material such as Tiffany, Fuchsia Pink, Pastel Pink, Pastel Blue, yellow, cream, gray and black