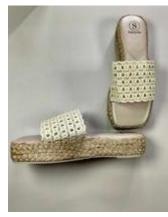

# Slipper types

Abaca Insole

Leather Insole

Comes 1"in height with Abaca braid sides and latex foam for extra comfort.

Blocked Heels Latex insole, comes with 2"in height with Abaca braid sides and latex foam for extra comfort.