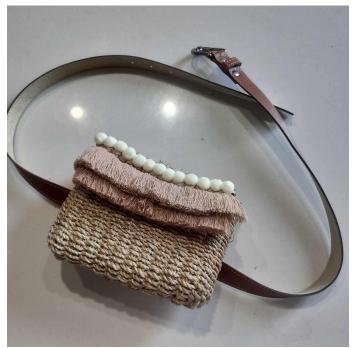

# Bag Details

### Belt Bag

Made with handweaved Abaca (Manila Hemp) with magnetic snap for closure Length : 6 inches Height : 4 inches Width : 1.5 inches