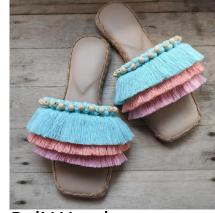

### Pompoms and Fringes

We use cotton macramé cords for the body and fringes for our slipper designs and it can be customized with 60 colors to choose from.

Hand-made pompoms are the big pompoms we use for bags and slippers. They can be color matched with the fringes using cotton indophil yarn. Our felt pompoms are the small pompoms we use for slipper design such as Bali and Santorini+. We have limited color for this material such as Tiffany, Fuchsia Pink, Pastel Pink, Pastel Blue, yellow, cream, gray and black

# Slipper Designs

Boracay

Phuket

Camiguin

Santorini

Kauai

Palawan

Siargao

# Slipper Designs

Fiji

Morocco

Nacpan

Balabac

Tahiti

Bali

Bohol