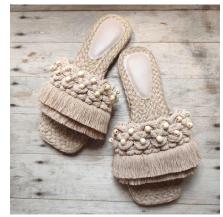

### Pompoms and Fringes

We use cotton macramé cords for the body and fringes for our slipper designs and it can be customized with 60 colors to choose from.

Hand-made pompoms are the big pompoms we use for bags and slippers. They can be color matched with the fringes using cotton indophil yarn. Our felt pompoms are the small pompoms we use for slipper design such as Bali and Santorini+. We have limited color for this material such as Tiffany, Fuchsia Pink, Pastel Pink, Pastel Blue, yellow, cream, gray and black

### Sea shells

We also use local seashells as one of our main embelishments.

Pearls

We use fresh water as replacement for our extra small wood beads.

# Slipper Designs

Boracay

Phuket

Camiguin

Santorini

Kauai

Palawan

Siargao

# Slipper Designs

Fiji

Morocco

Nacpan

Balabac

Tahiti

Bali

Bohol