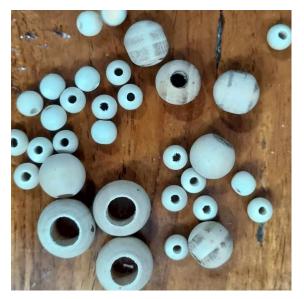

### A little extra...

Wood beads

We use wood beads as another option, this is a replacement to macramé knots and is a wellbalanced embelishement with macramé fringes.