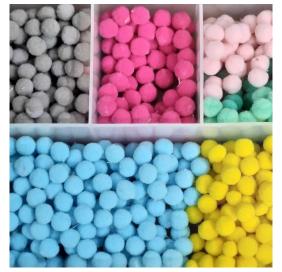

### Pompoms and Fringes

We use cotton macramé cords for the body and fringes for our slipper designs and it can be customized with 60 colors to choose from.

Hand-made pompoms are the big pompoms we use for bags and slippers. They can be color matched with the fringes using cotton indophil yarn. Our felt pompoms are the small pompoms we use for slipper design such as Bali and Santorini+. We have limited color for this material such as Tiffany, Fuchsia Pink, Pastel Pink, Pastel Blue, yellow, cream, gray and black