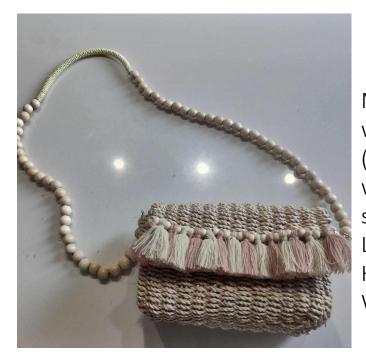

### Sling Bag

Made with handweaved Abaca (Manila Hemp) with magnetic snap for closure Length : 6 inches Height : 4 inches Width : 3 inches

### Wood Strap

Hand-crafted 42 inches wood beads with jute tube installed in the middle for comfort, the strap is with metal hook.