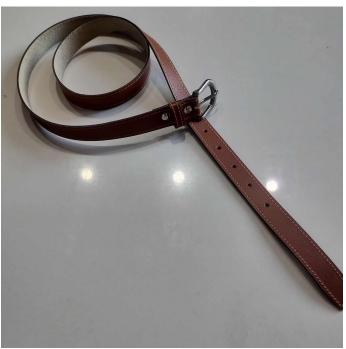

#### Leather Belt

Hand-crafted cowhide leather with metal hook

Sizes: A (28-31 inches) B (32-36 inches) C ( 37 - 41inches)