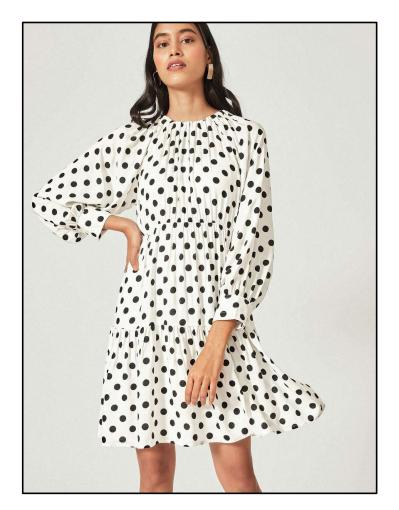

Fabric: Chiffon Maxi dress with Lining

Fabric: 30's viscose in polka dot

Fabric: 30's viscose in polka dot

Fabric: 30's viscose in polka dot