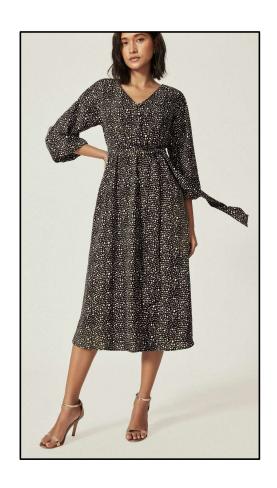

Style: Cinched Dress with Separate

lining

Fabric: Poly Moss

Style: Animal Printed Shirt

Fabric: Poly Moss

Style: : Skater Dress with attached

lining

Fabric: Poly Moss