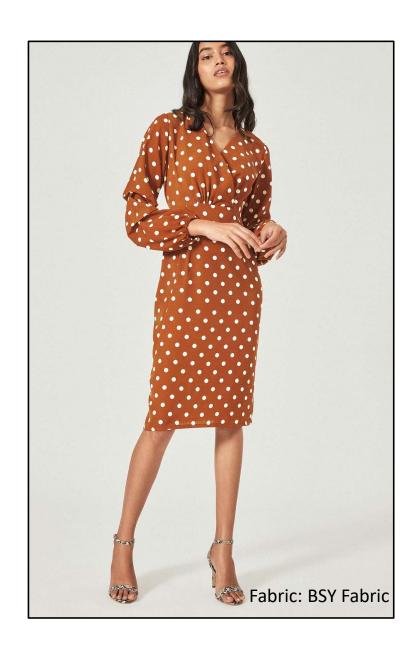

Style: Bodysuit with knitted bottom Fabric: Viscose 30's slub (Bodysuit)

Style: Pusybow dress with separate lining

Fabric: Viscose 30's slub

Fabric: BSY Fabric

Fabric: Georgette Lurex

Fabric: Georgette Lurex