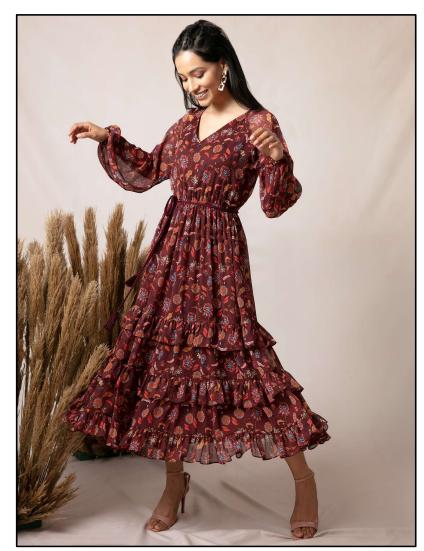

Fabric: Chiffon Maxi dress with Lining

Fabric: 30's viscose in polka dot

Fabric: 30's viscose in polka dot

Fabric: 30's viscose in polka dot