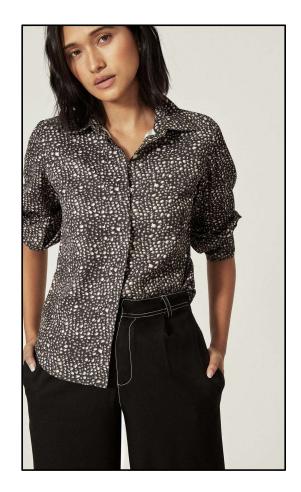

Style: Cinched Dress with Separate

lining

Fabric: Poly Moss

Style: Animal Printed Shirt

Fabric: Poly Moss

Style: : Skater Dress with attached

lining

Fabric: Poly Moss