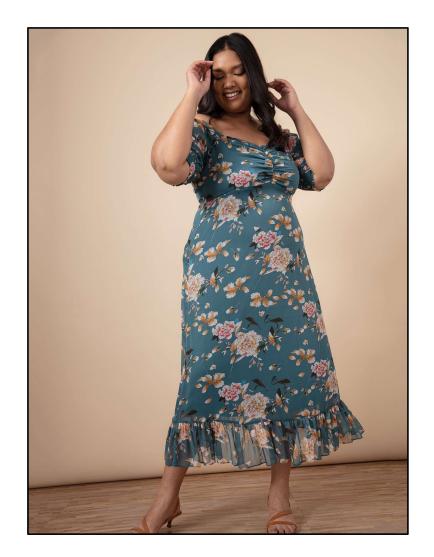

Style: Two tone Midi Dress with

Separate lining

Fabric: Summer Cool Georgette

Style: Two tone Peplum Top Fabric: Summer Cool Georgette

Style: Two tone Shirt Dress with

Separate lining

Fabric: Summer Cool Georgette