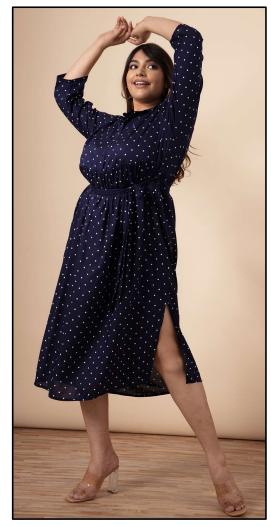

Fabric: Chiffon Maxi dress with Lining

Fabric: 30's viscose in polka dot

Fabric: 30's viscose in polka dot

Fabric: 30's viscose in polka dot