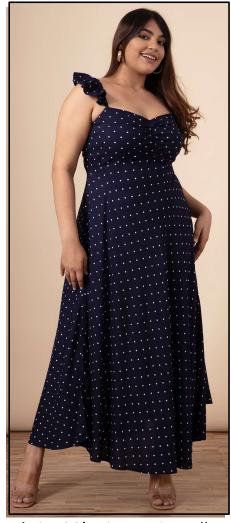

Fabric: Chiffon Maxi dress with Lining

Fabric: 30's viscose in polka dot

Fabric: 30's viscose in polka dot

Fabric: 30's viscose in polka dot