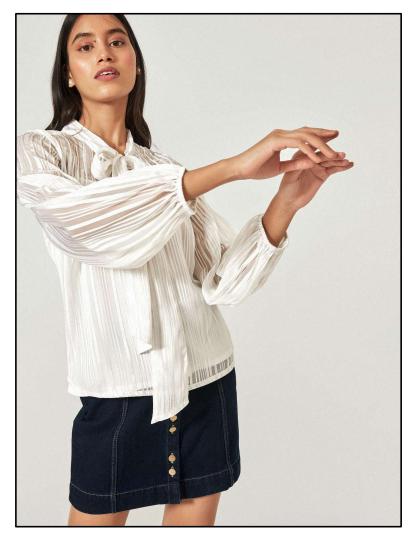

Style: Bodysuit with knitted bottom Fabric: Viscose 30's slub (Bodysuit)

Style: Pusybow dress with separate lining

Fabric: Viscose 30's slub

Fabric: BSY Fabric

Fabric: Georgette Lurex

Fabric: Georgette Lurex