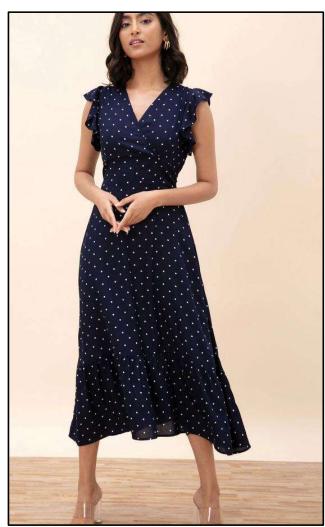

Fabric: Chiffon Maxi dress with Lining

Fabric: 30's viscose in polka dot

Fabric: 30's viscose in polka dot

Fabric: 30's viscose in polka dot