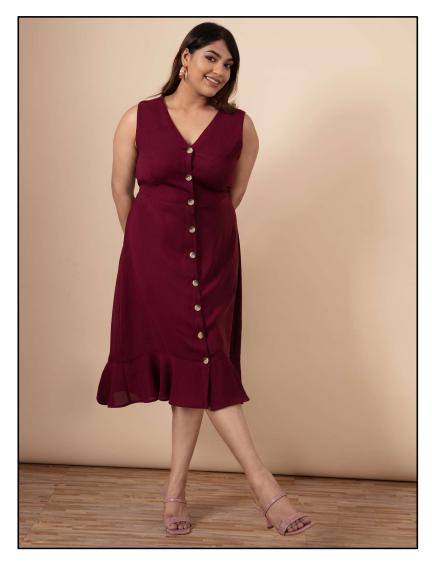

Style: Two tone Midi Dress with

Separate lining

Fabric: Summer Cool Georgette

Style: Two tone Peplum Top Fabric: Summer Cool Georgette

Style: Two tone Shirt Dress with

Separate lining

Fabric: Summer Cool Georgette