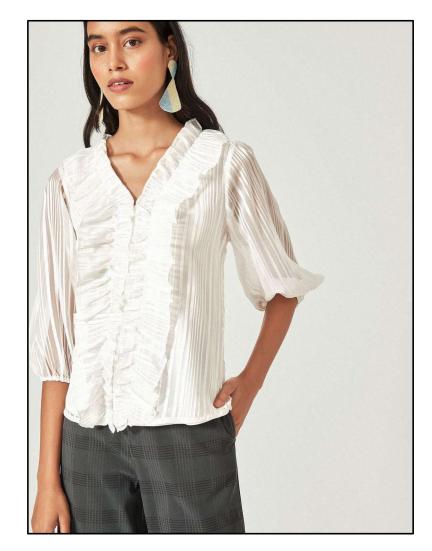

Style: Bodysuit with knitted bottom Fabric: Viscose 30's slub (Bodysuit)

Style: Pusybow dress with separate lining

Fabric: Viscose 30's slub

Fabric: BSY Fabric

Fabric: Georgette Lurex

Fabric: Georgette Lurex