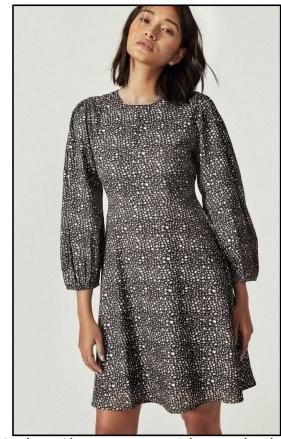

Style: Cinched Dress with Separate

lining

Fabric: Poly Moss

Style: Animal Printed Shirt

Fabric: Poly Moss

Style: : Skater Dress with attached

lining

Fabric: Poly Moss