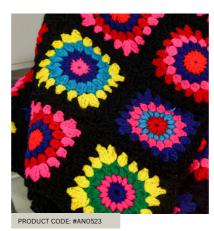

#### **FIRE ENGINE CROCHET**

Red and Black Inches - 78 x 48

PRODUCT CODE: #AN0423