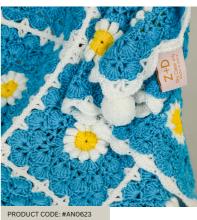

Blackk and White Inches - 57 x 65

#AN01623

**LOTUS MESH** 

Various sizes and colours

Pink and green Inches - 38 x 33

PRODUCT CODE: #AN01723

**NA YET** 

Various sizes and colours Blue and Yellow Inches- 52 x 48