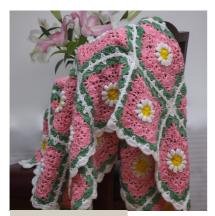

## **DAISE ME PINK**

Various sizes and colours

Pink and White Inches - 52 x 48

**PINK ROSE** 

Various sizes and colours

Pink and Grey Inches -

**RED DAISY** 

Various sizes and colours