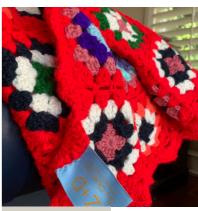

#### **FIRE ENGINE CROCHET**

Red and Black Inches - 78 x 48

PRODUCT CODE: #AN0423