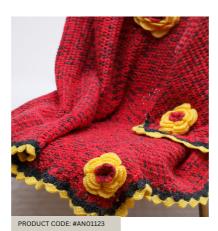

#### **FIRE ENGINE CROCHET**

Red and Black Inches - 78 x 48

PRODUCT CODE: #AN0423