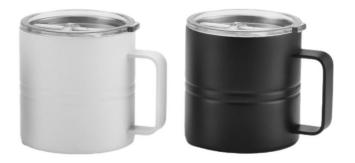

Item No.: M7-12 Capacity: 12 oz / 360 ml Material: Stainless steel, AS, Silicone Feature: Insulated, Office, Press fit lid

Item No.: M8-14 Capacity: 14 oz / 420 ml Material: Stainless steel, AS, Silicone Feature: Insulated, Office, Press fit lid

Yaogui Hotel Supplier Factory for Drinkware

Item No.: M9-10/12 Capacity: 10 oz/300ml / 12 oz/360 ml Material: Stainless steel, AS, Silicone Feature: Insulated, Home, Press fit lid