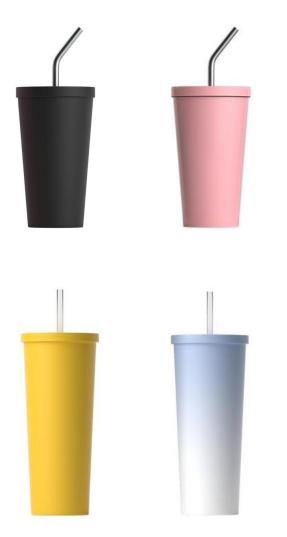

l Material: Stainless steel, AS, PP, Silicone Feature: Insulated, Car, Press fit lid Size: 8.7\*11.5\*17.8cm 360g Meas: 24pcs/ctn 44\*56\*19.5cm 8.6/9.6kg





Item No.: Q3-30 Capacity: 30 oz / 900 ml Material: Stainless steel, AS, PP, Silicone Feature: Insulated, Car, Press fit lid Size: 10\*10.5\*20.3cm 415g Meas: 24pcs/ctn 42\*63\*22cm 10/11kg

Item No.: Q3-30A Capacity: 30 oz / 900 ml Material: Stainless steel, AS, PP, Silicone Feature: Insulated, Car, Press fit lid Size: 10\*13.2\*20.3cm 488g Meas: 24pcs/ctn 48\*63\*22cm 11.7/12.7kg





Item No.: Q4-16/16A Capacity: 16 oz / 480 ml Material: Stainless steel, PP, Silicone Feature: Insulated, Car, Press fit lid

Item No.: Q4-22/22A Capacity: 22 oz / 660ml Material: Stainless steel, AS, Silicone Feature: Insulated, Car, Press fit lid





Item No.: Q5-18 Capacity: 18 oz / 540 ml Material: Stainless steel, PP, Silicone Feature: Insulated, Car, Straw, Thread lid

Item No.: Q5-24 Capacity: 24 oz / 720ml Material: Stainless steel, AS, Silicone Feature: Insulated, Car, Straw, Thread lid





Item No.: M1-18/18A Capacity: 18 oz /520 ml Material: Stainless steel, AS, Silicone Feature: Insulated, Office, Press fit lid, Cork Base or Wooden Base



Item No.: Q6-25/25A Capacity: 25 oz / 750ml Material: Stainless steel, AS, Silicone Feature: Insulated, Office, Press fit lid, Cork Base or Wooden Base





Item No.: M2-12 Capacity: 12 oz /360 ml Material: Stainless steel, AS, Silicone Feature: Insulated, Office, Press fit lid, Cork Base or Wooden Base



Item No.: M3-8 Capacity: 8 oz / 240ml Material: Stainless steel, AS, Silicone Feat