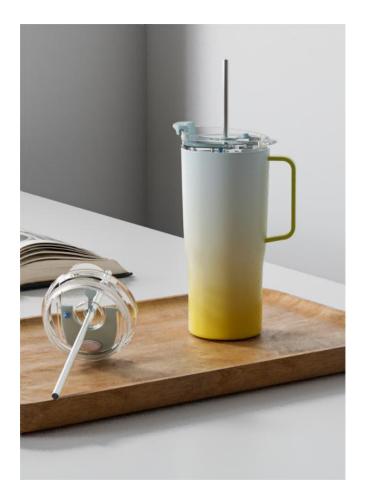

Bottle





Item No.: Y9-60D/75D Capacity: 650 ml / 540 ml Material: Stainless steel, PP, Silicone Feature: Single Wall, Outdoor

Item No.: Y1-50D/60D/75D/100D Capacity: 500/600/750/1000 ml Material: Stainless steel, PP, Silicone Feature: Single Wall, Outdoor

### **Aluminum Bottle Series**









Item No.: Q1-40 Capacity: 40 oz / 1200 ml Material: Stainless steel, AS, PP, Silicone Feature: Insulated, Car, Straw, Press fit lid Size: 10.8\*16\*35cm 625g (with straw) Meas: 25pcs/ctn 63\*63\*37cm 15.6/17 kg

Alternative Lids







### **Different Handle Options**



### Item No.: Q1-40A Capacity: 40 oz / 1200 ml Material: Stainless steel, AS, PP, Silicone Feature: Insulated, Car, Straw, Thread lid Size: 10.8\*16\*35cm 625g Meas: 25pcs/ctn 63\*63\*37cm 15.6/17 kg

Alternative Lids











Item No.: Q2-20/30/40 Capacity: 20/30/40 oz / 600/900/1200 ml Material: Stainless steel, AS, PP, Silicone Feature: Insulated, Car, Office, Straw, Press fit lid, Steel handle





Item No.: Q3-20 Capacity: 20 oz / 600 ml Material: Stainless steel, AS, PP, Silicone Feature: Insulated, Car, Press fit lid Size: 8.7\*9\*17.8cm 315g Meas: 24pcs/ctn 37\*56\*19.5cm 7.6/7.7kg

Item No.: Q3-20A Capacity: 20 oz / 600 ml Material: Stainless steel, AS, PP, Silicone Feature: Insulated, Car, Press fit lid Size: 8.7\*11.5\*17.8cm 360g Meas: 24pcs/ctn 44\*56\*19.5cm 8.6/9.6kg





Item No.: Q3-30 Capacity: 30 oz / 900 ml Material: Stainless steel, AS, PP, Silicone Feature: Insulated, Car, Press fit lid Size: 10\*10.5\*20.3cm 415g Meas: 24pcs/ctn 42\*63\*22cm 10/11kg

Item No.: Q3-30A Capacity: 30 oz / 90