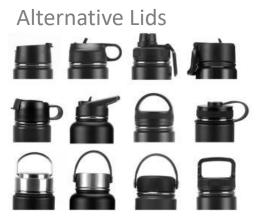

### **Customization Solutions**

Item No.: Y1-35/50/60/75 Capacity: 350/500/600/750 ml Material: Stainless steel, PP, Silicone Feature: Insulated, Outdoor

Alternative Lids

Item No.: Y2-48/60/75 Capacity: 480/600/750 ml Material: Stainless steel, PP, Silicone Feature: Insulated, Outdoor