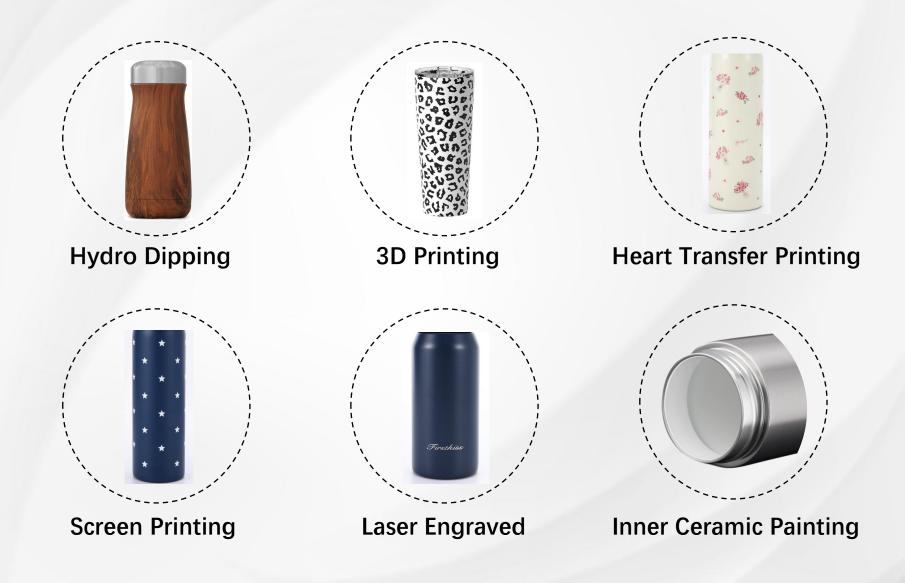

# Yaogui Hotel suppliers



### About Us



》 耀贵 YAOGUI

Yongkang Yaogui Hotel Supplier Factory was founded in 2003. The main business are fiber-glass and plastic trays.

The drinkware business was started in 2014 with 10,000m<sup>2</sup> facility and 15,000 units production ability per day.

Thanks to competitive price and

quality, Short delivery time, outstanding service, products have been exported into North America, Europe, Asia, South America, etc. With strong product development team, ODM&OEM business are both available.

Main Prodtcts: Stainless Steel Insulated Water Bottle, Stainless Steel Tumbler, Travel Mug, Vacuum Flask, Coffee Mug, etc.

### **Certificates and Audits**













### Surface Colors





### **Customization Solutions**









Item No.: Y1-35/50/60/75 Capacity: 350/500/600/750 ml Material: Stainless steel, PP, Silicone Feature: Insulated, Outdoor

Alternative Lids





Item No.: Y2-48/60/75 Capacity: 480/600/750 ml Material: Stainless steel, PP, Silicone Feature: Insulated, Outdoor



Item No.: Y3-60/90/120/180 Capacity: 600/900/1200/1800 ml Material: Stainless steel, PP, Silicone Feature: Insulated, Outdoor





Item No.: Y4-26/35/50/75/100 Capacity: 260/350/500/750/1000 ml Material: Stainless steel, PP, Silicone Feature: Insulated, Outdoor





Item No.: Y5-75 Capacity: 25 oz / 750 ml Material: Stainless steel, PP, Silicone Feature: Insulated, Outdoor

Item No.: Y6-48/60/75 Capacity: 480/600/750 ml Material: Stainless steel, PP, Silicone Feature: Insulated, Outdoor





Item No.: Y7-54 Capacity: 18 oz /