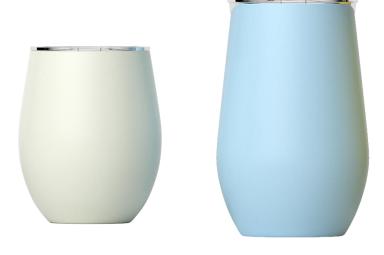

oz / 240ml Material: Stainless steel, AS, Silicone Feature: Insulated, Office, Press fit lid, Cork Base or Wooden Base





Item No.: M4-20 Capacity: 20 oz / 600 ml Material: Stainless steel, AS, Silicone Feature: Insulated, Office, Press fit lid



Item No.: M5-12 Capacity: 12 oz / 360ml Material: Stainless steel, AS, Silicone Feature: Insulated, Office, Press fit lid







Item No.: M6-10 Capacity: 10 oz / 300 ml Material: Stainless steel, AS, Silicone Feature: Insulated, Office, Press fit lid

Item No.: M7-12 Capacity: 12 oz / 360 ml Material: Stainless steel, AS, Silicone Feature: Insulated, Office, Press fit lid



Item No.: M8-14 Capacity: 14 oz / 420 ml Material: Stainless steel, AS, Silicone Feature: Insulated, Office, Press fit lid

Yaogui Hotel Supplier Factory for Drinkware





Item No.: M9-10/12 Capacity: 10 oz/300ml / 12 oz/360 ml Material: Stainless steel, AS, Silicone Feature: Insulated, Home, Press fit lid

#### Alternative







Item No.: M10-14/17 Capacity: 14 oz/420ml / 17 oz/500 ml Material: Stainless steel, PP, Silicone Feature: Insulated, Office, Thread flap lid

Item No.: M10-14A/17A Capacity: 14 oz/420ml / 17 oz/500 ml Material: Stainless steel, PP, Silicone Feature: Insulated, Office, Thread flap lid

# **Contact Information Details**





No.30, South Yingui Road, ChengXi New District YongKang City, JinHua City ZheJiang 321300 P. R. China



www.ykyg.com.cn