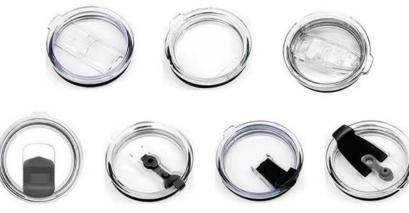

### **Customization Solutions**

Item No.: Y1-35/50/60/75 Capacity: 350/500/600/750 ml Material: Stainless steel, PP, Silicone Feature: Insulated, Outdoor

Alternative Lids

Item No.: Y2-48/60/75 Capacity: 480/600/750 ml Material: Stainless steel, PP, Silicone Feature: Insulated, Outdoor

Alternative Lids