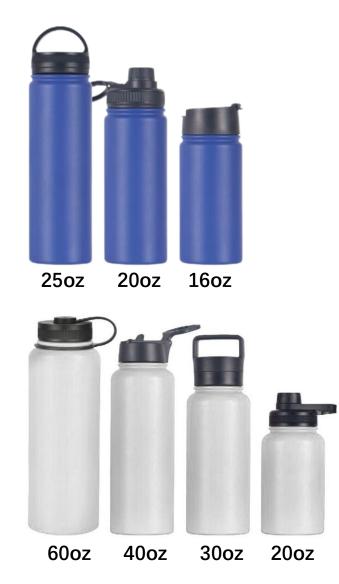

### **Aluminum Bottle Series**

Item No.: Q1-40 Capacity: 40 oz / 1200 ml Material: Stainless steel, AS, PP, Silicone Feature: Insulated, Car, Straw, Press fit lid Size: 10.8\*16\*35cm 625g (with straw) Meas: 25pcs/ctn 63\*63\*37cm 15.6/17 kg

### Item No.: Q1-40A Capacity: 40 oz / 1200 ml Material: Stainless steel, AS, PP, Silicone Feature: Insulated, Car, Straw, Thread lid Size: 10.8\*16\*35cm 625g Meas: 25pcs/ctn 63\*63\*37cm 15.6/17 kg

Alternative Lids

Item No.: Q2-20/30/40 Capacity: 20/30/40 oz / 600/900/1200 ml Material: Stainless steel, AS, PP, Silicone Feature: Insulated, Car, Office, Straw, Press fit lid, Steel handle

Item No.: Q3-20 Capacity: 20 oz / 600 ml Material: Stainless steel, AS, PP, Silicone Feature: Insulated, Car, Press fit lid Size: 8.7\*9\*17.8cm 315g Meas: 24pcs/ctn 37\*56\*19.5cm 7.6/7.7kg