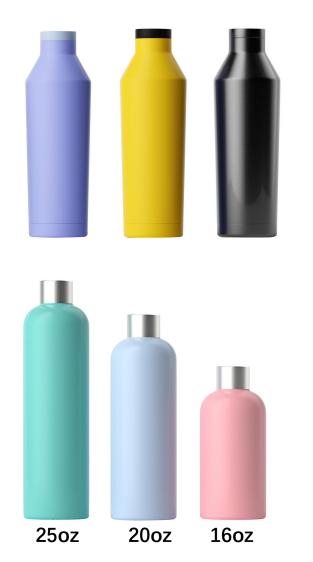

ODM&OEM business are both available.

Main Prodtcts: Stainless Steel Insulated Water Bottle, Stainless Steel Tumbler, Travel Mug, Vacuum Flask, Coffee Mug, etc.

### **Certificates and Audits**













### Surface Colors





### **Customization Solutions**









Item No.: Y1-35/50/60/75 Capacity: 350/500/600/750 ml Material: Stainless steel, PP, Silicone Feature: Insulated, Outdoor

Alternative Lids





Item No.: Y2-48/60/75 Capacity: 480/600/750 ml Material: Stainless steel, PP, Silicone Feature: Insulated, Outdoor



Item No.: Y3-60/90/120/180 Capacity: 600/900/1200/1800 ml Material: Stainless steel, PP, Silicone Feature: Insulated, Outdoor





Item No.: Y4-26/35/50/75/100 Capacity: 260/350/500/750/1000 ml Material: Stainless steel, PP, Silicone Feature: Insulated, Outdoor





Item No.: Y5-75 Capacity: 25 oz / 750 ml Material: Stainless steel, PP, Silicone Feature: Insulated, Outdoor

Item No.: Y6-48/60/75 Capacity: 480/600/750 ml Material: Stainless steel, PP, Silicone Feature: Insulated, Outdoor





Item No.: Y7-54 Capacity: 18 oz / 540 ml Material: Stainless steel, PP, Silicone Feature: Insulated, Outdoor

Item No.: Y8-54 Capacity: 18 oz / 540 ml Material: Stainless steel, PP, Silicone Feature: Insulated, Outdoor

### Stainless Steel Single Wall Bottle





Item No.: Y9-60D/75D Capacity: 650 ml / 540 ml Material: Stainless steel, PP, Silicone Feature: Single Wall, Outdoor

Item No.: Y1-50D/60D/75D/100D Capacity: 500/600/750/1000 ml Material: Stainless steel, PP, Silicone Feature: Single Wall, Outdoor

### **Aluminum Bottle Series**









Item No.: Q1-40