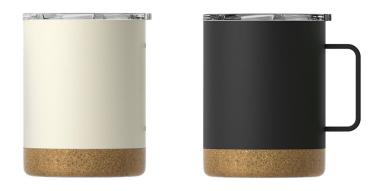

Item No.: Q5-24 Capacity: 24 oz / 720ml Material: Stainless steel, AS, Silicone Feature: Insulated, Car, Straw, Thread lid

Item No.: M1-18/18A Capacity: 18 oz /520 ml Material: Stainless steel, AS, Silicone Feature: Insulated, Office, Press fit lid, Cork Base or Wooden Base