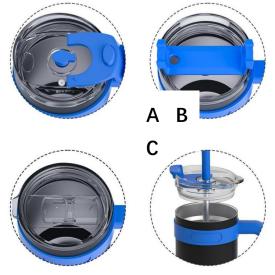

ed, Outdoor





Item No.: Y7-54 Capacity: 18 oz / 540 ml Material: Stainless steel, PP, Silicone Feature: Insulated, Outdoor

Item No.: Y8-54 Capacity: 18 oz / 540 ml Material: Stainless steel, PP, Silicone Feature: Insulated, Outdoor

### Stainless Steel Single Wall Bottle





Item No.: Y9-60D/75D Capacity: 650 ml / 540 ml Material: Stainless steel, PP, Silicone Feature: Single Wall, Outdoor

Item No.: Y1-50D/60D/75D/100D Capacity: 500/600/750/1000 ml Material: Stainless steel, PP, Silicone Feature: Single Wall, Outdoor

### **Aluminum Bottle Series**









Item No.: Q1-40 Capacity: 40 oz / 1200 ml Material: Stainless steel, AS, PP, Silicone Feature: Insulated, Car, Straw, Press fit lid Size: 10.8\*16\*35cm 625g (with straw) Meas: 25pcs/ctn 63\*63\*37cm 15.6/17 kg

Alternative Lids







### **Different Handle Options**



### Item No.: Q1-40A Capacity: 40 oz / 1200 ml Material: Stainless steel, AS, PP, Silicone Feature: Insulated, Car, Straw, Thread lid Size: 10.8\*16\*35cm 625g Meas: 25pcs/ctn 63\*63\*37cm 15.6/17 kg

Alternative Lids











Item No.: Q2-20/30/40 Capacity: 20/30/40 oz / 600/900/1200 ml Material: Stainless steel, AS, PP, Silicone Feature: Insulated, Car, Office, Straw, Press fit lid, Steel handle





Item No.: Q3-20 Capacity: 20 oz / 600 ml Material: Stainless steel, AS, PP, Silicone Feature: Insulated, Car, Press fit lid Size: 8.7\*9\*17.8cm 315g Meas: 24pcs/ctn 37\*56\*19.5cm 7.6/7.7kg

Item No.: Q3-20A Capacity: 20 oz / 600 ml Material: Stainless steel, AS, PP, Silicone Feature: Insulated, Car, Press fit lid Size: 8.7\*11.5\*17.8cm 360g Meas