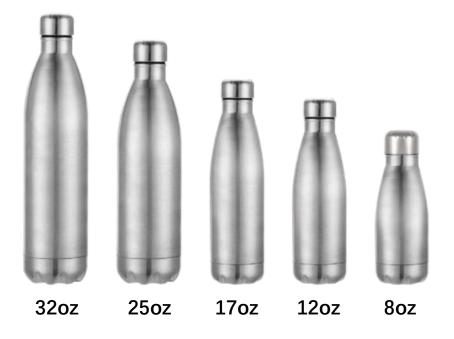

Item No.: Y5-75 Capacity: 25 oz / 750 ml Material: Stainless steel, PP, Silicone Feature: Insulated, Outdoor

Item No.: Y6-48/60/75 Capacity: 480/600/750 ml Material: Stainless steel, PP, Silicone Feature: Insulated, Outdoor