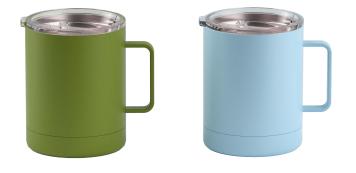

AS, Silicone Feature: Insulated, Car, Straw, Thread lid





Item No.: M1-18/18A Capacity: 18 oz /520 ml Material: Stainless steel, AS, Silicone Feature: Insulated, Office, Press fit lid, Cork Base or Wooden Base



Item No.: Q6-25/25A Capacity: 25 oz / 750ml Material: Stainless steel, AS, Silicone Feature: Insulated, Office, Press fit lid, Cork Base or Wooden Base





Item No.: M2-12 Capacity: 12 oz /360 ml Material: Stainless steel, AS, Silicone Feature: Insulated, Office, Press fit lid, Cork Base or Wooden Base



Item No.: M3-8 Capacity: 8 oz / 240ml Material: Stainless steel, AS, Silicone Feature: Insulated, Office, Press fit lid, Cork Base or Wooden Base





Item No.: M4-20 Capacity: 20 oz / 600 ml Material: Stainless steel, AS, Silicone Feature: Insulated, Office, Press fit lid



Item No.: M5-12 Capacity: 12 oz / 360ml Material: Stainless steel, AS, Silicone Feature: Insulated, Office, Press fit lid







Item No.: M6-10 Capacity: 10 oz / 300 ml Material: Stainless steel, AS, Silicone Feature: Insulated, Office, Press fit lid

Item No.: M7-12 Capacity: 12 oz / 360 ml Material: Stainless steel, AS, Silicone Feature: Insulated, Office, Press fit lid



Item No.: M8-14 Capacity: 14 oz / 420 ml Material: Stainless steel, AS, Silicone Feature: Insulated, Office, Press fit lid

Yaogui Hotel Supplier Factory for Drinkware





Item No.: M9-10/12 Capacity: 10 oz/300ml / 12 oz/360 ml Material: Stainless steel, AS, Silicone Feature: Insulated, Home, Press fit lid

#### Alternative







Item No.: M10-14/17 Capacity: 14 oz/420ml / 17 oz/500 ml Material: Stainless steel, P