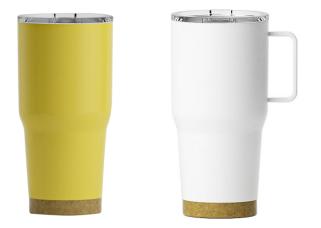

Item No.: Q5-24 Capacity: 24 oz / 720ml Material: Stainless steel, AS, Silicone Feature: Insulated, Car, Straw, Thread lid

Item No.: M1-18/18A Capacity: 18 oz /520 ml Material: Stainless steel, AS, Silicone Feature: Insulated, Office, Press fit lid, Cork Base or Wooden Base