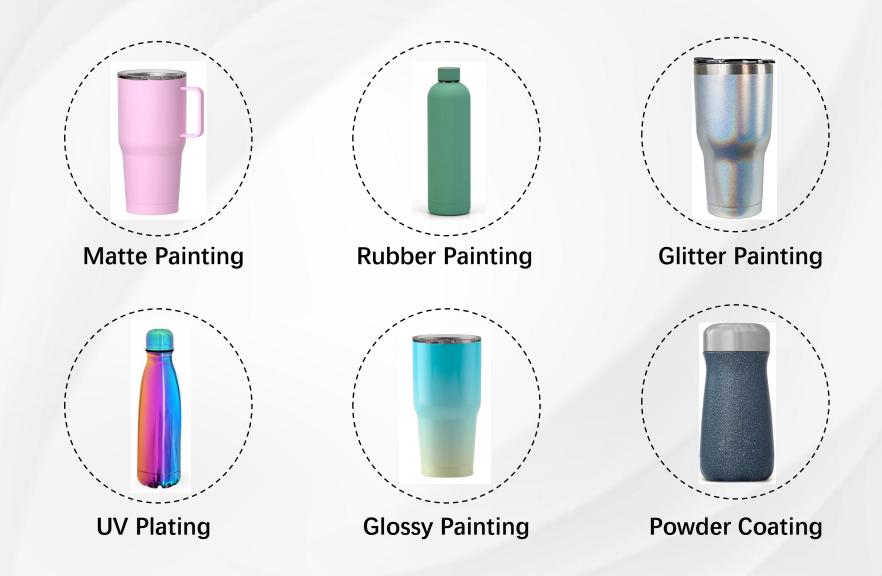

# Yaogui Hotel suppliers



### About Us



》 耀贵 YAOGUI

Yongkang Yaogui Hotel Supplier Factory was founded in 2003. The main business are fiber-glass and plastic trays.

The drinkware business was started in 2014 with 10,000m<sup>2</sup> facility and 15,000 units production ability per day.

Thanks to competitive price and

quality, Short delivery time, outstanding service, products have been exported into North America, Europe, Asia, South America, etc. With strong product development team, ODM&OEM business are both available.

Main Prodtcts: Stainless Steel Insulated Water Bottle, Stainless Steel Tumbler, Travel Mug, Vacuum Flask, Coffee Mug, etc.

### **Certificates and Audits**













### Surface Colors





### **Customization Solutions**









Item No.: Y1-35/50/60/75 Capacity: 350/500/600/750 ml Material: Stainless steel, PP, Silicone Feature: Insulated, Outdoor

Alternative Lids





Item No.: Y2-48/60/75 Capacity: 480/600/750 ml Material: Stainless steel, PP, Silicone Feature: Insulated, Outdoor



Item No.: Y3-60/90/120/180 Capacity: 600/900/1200/1800 ml Material: Stainless steel, PP, Silicone Feature: Insulated, Outdoor





Item No.: Y4-26/35/50/75/100 Capacity: 260/350/500/750/1000 ml Material: Stainless steel, PP, Silicone Feature: Insulated, Outdoor





Item No.: Y5-75 Capacity: 25 oz / 750 ml Material: Stainless steel, PP, Silicone Feature: Insulated, Outdoor

Item No.: Y6-48/60/75 Capacity: 480/600/750 ml Material: Stainless steel, PP, Silicone Feature: Insulated, Outdoor