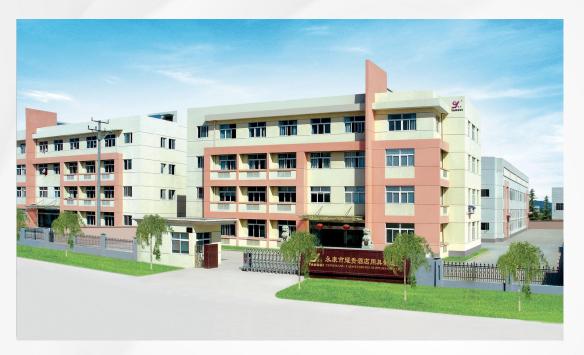

### About Us

》 耀贵 YAOGUI

Yongkang Yaogui Hotel Supplier Factory was founded in 2003. The main business are fiber-glass and plastic trays.

The drinkware business was started in 2014 with 10,000m<sup>2</sup> facility and 15,000 units production ability per day.

Thanks to competitive price and

quality, Short delivery time, outstanding service, products have been exported into North America, Europe, Asia, South America, etc. With strong product development team, ODM&OEM business are both available.