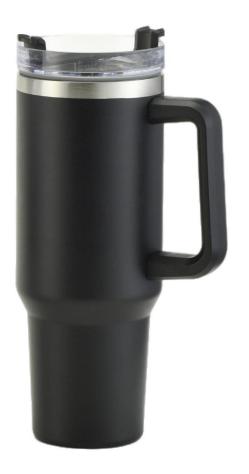

Outdoor





Item No.: Y7-54 Capacity: 18 oz / 540 ml Material: Stainless steel, PP, Silicone Feature: Insulated, Outdoor

Item No.: Y8-54 Capacity: 18 oz / 540 ml Material: Stainless steel, PP, Silicone Feature: Insulated, Outdoor

### Stainless Steel Single Wall Bottle





Item No.: Y9-60D/75D Capacity: 650 ml / 540 ml Material: Stainless steel, PP, Silicone Feature: Single Wall, Outdoor

Item No.: Y1-50D/60D/75D/100D Capacity: 500/600/750/1000 ml Material: Stainless steel, PP, Silicone Feature: Single Wall, Outdoor

### **Aluminum Bottle Series**









Item No.: Q1-40 Capacity: 40 oz / 1200 ml Material: Stainless steel, AS, PP, Silicone Feature: Insulated, Car, Straw, Press fit lid Size: 10.8\*16\*35cm 625g (with straw) Meas: 25pcs/ctn 63\*63\*37cm 15.6/17 kg

Alternative Lids







### **Different Handle Options**



### Item No.: Q1-40A Capacity: 40 oz / 1200 ml Material: Stainless steel, AS, PP, Silicone Feature: Insulated, Car, Straw, Thread lid Size: 10.8\*16\*35cm 625g Meas: 25pcs/ctn 63\*63\*37cm 15.6/17 kg

Alternative Lids











Item No.: Q2-20/30/40 Capacity: 20/30/40 oz / 600/900/1200 ml Material: Stainless steel, AS, PP, Silicone Feature: Insulated, Car, Office, Straw, Press fit lid, Steel handle





Item No.: Q3-20 Capacity: 20 oz / 600 ml Material: Stainless steel, AS, PP, Silicone Feature: Insulated, Car, Press fit lid Size: 8.7\*9\*17.8cm 315g Meas: 24pcs/ctn 37\*56\*19.5cm 7.6/7.7kg

Item No.: Q3-20A Capacity: 20 oz / 600 ml Material: Stainless steel, AS, PP, Silicone Feature: Insulated, Car, Press fit lid Size: 8.7\*11.5\*17.8cm 360g Meas: 24