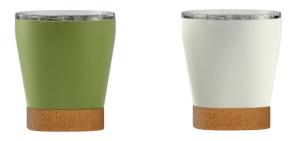

l Material: Stainless steel, AS, Silicone Feature: Insulated, Car, Press fit lid





Item No.: Q5-18 Capacity: 18 oz / 540 ml Material: Stainless steel, PP, Silicone Feature: Insulated, Car, Straw, Thread lid

Item No.: Q5-24 Capacity: 24 oz / 720ml Material: Stainless steel, AS, Silicone Feature: Insulated, Car, Straw, Thread lid





Item No.: M1-18/18A Capacity: 18 oz /520 ml Material: Stainless steel, AS, Silicone Feature: Insulated, Office, Press fit lid, Cork Base or Wooden Base



Item No.: Q6-25/25A Capacity: 25 oz / 750ml Material: Stainless steel, AS, Silicone Feature: Insulated, Office, Press fit lid, Cork Base or Wooden Base





Item No.: M2-12 Capacity: 12 oz /360 ml Material: Stainless steel, AS, Silicone Feature: Insulated, Office, Press fit lid, Cork Base or Wooden Base



Item No.: M3-8 Capacity: 8 oz / 240ml Material: Stainless steel, AS, Silicone Feature: Insulated, Office, Press fit lid, Cork Base or Wooden Base





Item No.: M4-20 Capacity: 20 oz / 600 ml Material: Stainless steel, AS, Silicone Feature: Insulated, Office, Press fit lid



Item No.: M5-12 Capacity: 12 oz / 360ml Material: Stainless steel, AS, Silicone Feature: Insulated, Office, Press fit lid







Item No.: M6-10 Capacity: 10 oz / 300 ml Material: Stainless steel, AS, Silicone Feature: Insulated, Office, Press fit lid

Item No.: M7-12 Capacity: 12 oz / 360 ml Material: Stainless steel, AS, Silicone Feature: Insulated, Office, Press fit lid



Item No.: M8-14 Capacity: 14 oz / 420 ml Material: Stainless steel, AS, Silicone Feature: Insulated, Office, Press fit lid

Yaogui Hotel Suppl