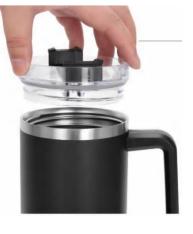

le Wall Bottle





Item No.: Y9-60D/75D Capacity: 650 ml / 540 ml Material: Stainless steel, PP, Silicone Feature: Single Wall, Outdoor

Item No.: Y1-50D/60D/75D/100D Capacity: 500/600/750/1000 ml Material: Stainless steel, PP, Silicone Feature: Single Wall, Outdoor

### **Aluminum Bottle Series**









Item No.: Q1-40 Capacity: 40 oz / 1200 ml Material: Stainless steel, AS, PP, Silicone Feature: Insulated, Car, Straw, Press fit lid Size: 10.8\*16\*35cm 625g (with straw) Meas: 25pcs/ctn 63\*63\*37cm 15.6/17 kg

Alternative Lids







### **Different Handle Options**



### Item No.: Q1-40A Capacity: 40 oz / 1200 ml Material: Stainless steel, AS, PP, Silicone Feature: Insulated, Car, Straw, Thread lid Size: 10.8\*16\*35cm 625g Meas: 25pcs/ctn 63\*63\*37cm 15.6/17 kg

Alternative Lids











Item No.: Q2-20/30/40 Capacity: 20/30/40 oz / 600/900/1200 ml Material: Stainless steel, AS, PP, Silicone Feature: Insulated, Car, Office, Straw, Press fit lid, Steel handle





Item No.: Q3-20 Capacity: 20 oz / 600 ml Material: Stainless steel, AS, PP, Silicone Feature: Insulated, Car, Press fit lid Size: 8.7\*9\*17.8cm 315g Meas: 24pcs/ctn 37\*56\*19.5cm 7.6/7.7kg

Item No.: Q3-20A Capacity: 20 oz / 600 ml Material: Stainless steel, AS, PP, Silicone Feature: Insulated, Car, Press fit lid Size: 8.7\*11.5\*17.8cm 360g Meas: 24pcs/ctn 44\*56\*19.5cm 8.6/9.6kg





Item No.: Q3-30 Capacity: 30 oz / 900 ml Material: Stainless steel, AS, PP, Silicone Feature: Insulated, Car, Press fit lid Size: 10\*10.5\*20.3cm 415g Meas: 24pcs/ctn 42\*63\*22cm 10/11kg

Item No.: Q3-30A Capacity: 30