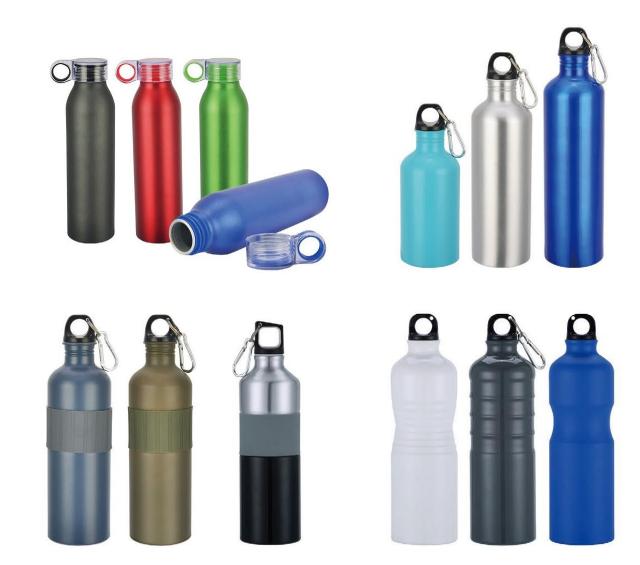

### **Aluminum Bottle Series**

Item No.: Q1-40 Capacity: 40 oz / 1200 ml Material: Stainless steel, AS, PP, Silicone Feature: Insulated, Car, Straw, Press fit lid Size: 10.8\*16\*35cm 625g (with straw) Meas: 25pcs/ctn 63\*63\*37cm 15.6/17 kg

Alternative Lids

### **Different Handle Options**

### Item No.: Q1-40A Capacity: 40 oz / 1200 ml Material: Stainless steel, AS, PP, Silicone Feature: Insulated, Car, Straw, Thread lid Size: 10.8\*16\*35cm 625g Meas: 25pcs/ctn 63\*63\*37cm 15.6/17 kg

Alternative Lids