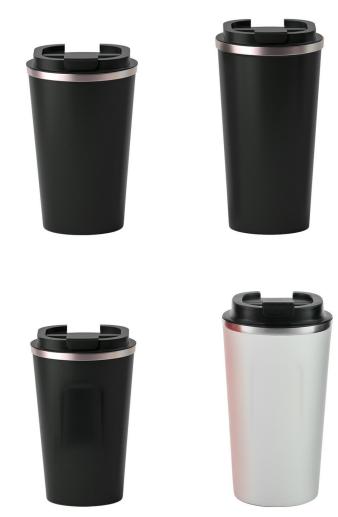

ml Material: Stainless steel, AS, Silicone Feature: Insulated, Office, Press fit lid



Item No.: M5-12 Capacity: 12 oz / 360ml Material: Stainless steel, AS, Silicone Feature: Insulated, Office, Press fit lid







Item No.: M6-10 Capacity: 10 oz / 300 ml Material: Stainless steel, AS, Silicone Feature: Insulated, Office, Press fit lid

Item No.: M7-12 Capacity: 12 oz / 360 ml Material: Stainless steel, AS, Silicone Feature: Insulated, Office, Press fit lid



Item No.: M8-14 Capacity: 14 oz / 420 ml Material: Stainless steel, AS, Silicone Feature: Insulated, Office, Press fit lid

Yaogui Hotel Supplier Factory for Drinkware





Item No.: M9-10/12 Capacity: 10 oz/300ml / 12 oz/360 ml Material: Stainless steel, AS, Silicone Feature: Insulated, Home, Press fit lid

#### Alternative







Item No.: M10-14/17 Capacity: 14 oz/420ml / 17 oz/500 ml Material: Stainless steel, PP, Silicone Feature: Insulated, Office, Thread flap lid

Item No.: M10-14A/17A Capacity: 14 oz/420ml / 17 oz/500 ml Material: Stainless steel, PP, Silicone Feature: Insulated, Office, Thread flap lid

# **Contact Information Details**





No.30, South Yingui Road, ChengXi New District YongKang City, JinHua City ZheJiang 321300 P. R. China



www.ykyg.com.cn