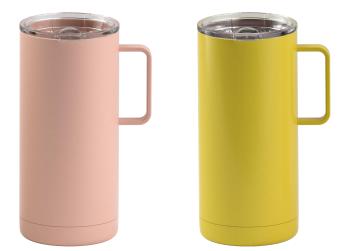

l, PP, Silicone Feature: Insulated, Car, Straw, Thread lid

Item No.: Q5-24 Capacity: 24 oz / 720ml Material: Stainless steel, AS, Silicone Feature: Insulated, Car, Straw, Thread lid





Item No.: M1-18/18A Capacity: 18 oz /520 ml Material: Stainless steel, AS, Silicone Feature: Insulated, Office, Press fit lid, Cork Base or Wooden Base



Item No.: Q6-25/25A Capacity: 25 oz / 750ml Material: Stainless steel, AS, Silicone Feature: Insulated, Office, Press fit lid, Cork Base or Wooden Base





Item No.: M2-12 Capacity: 12 oz /360 ml Material: Stainless steel, AS, Silicone Feature: Insulated, Office, Press fit lid, Cork Base or Wooden Base



Item No.: M3-8 Capacity: 8 oz / 240ml Material: Stainless steel, AS, Silicone Feature: Insulated, Office, Press fit lid, Cork Base or Wooden Base





Item No.: M4-20 Capacity: 20 oz / 600 ml Material: Stainless steel, AS, Silicone Feature: Insulated, Office, Press fit lid



Item No.: M5-12 Capacity: 12 oz / 360ml Material: Stainless steel, AS, Silicone Feature: Insulated, Office, Press fit lid







Item No.: M6-10 Capacity: 10 oz / 300 ml Material: Stainless steel, AS, Silicone Feature: Insulated, Office, Press fit lid

Item No.: M7-12 Capacity: 12 oz / 360 ml Material: Stainless steel, AS, Silicone Feature: Insulated, Office, Press fit lid



Item No.: M8-14 Capacity: 14 oz / 420 ml Material: Stainless steel, AS, Silicone Feature: Insulated, Office, Press fit lid

Yaogui Hotel Supplier Factory for Drinkware





Item No.: M9-10/12 Capacity: 10 oz/300ml / 12 oz/360 ml Material: Stainless steel, AS, Silicone Feature: Insulated, Home