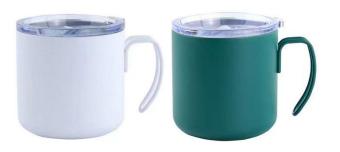

Item No.: Q5-24 Capacity: 24 oz / 720ml Material: Stainless steel, AS, Silicone Feature: Insulated, Car, Straw, Thread lid

Item No.: M1-18/18A Capacity: 18 oz /520 ml Material: Stainless steel, AS, Silicone Feature: Insulated, Office, Press fit lid, Cork Base or Wooden Base

Item No.: Q6-25/25A Capacity: 25 oz / 750ml Material: Stainless steel, AS, Silicone Feature: Insulated, Office, Press fit lid, Cork Base or Wooden Base

Item No.: M2-12 Capacity: 12 oz /360 ml Material: Stainless steel, AS, Silicone Feature: Insulated, Office, Press fit lid, Cork Base or Wooden Base