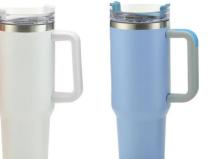

### **Customization Solutions**

Item No.: Y1-35/50/60/75 Capacity: 350/500/600/750 ml Material: Stainless steel, PP, Silicone Feature: Insulated, Outdoor

Alternative Lids

Item No.: Y2-48/60/75 Capacity: 480/600/750 ml Material: Stainless steel, PP, Silicone Feature: Insulated, Outdoor