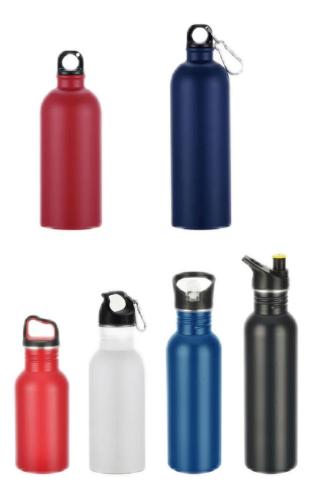

### Stainless Steel Single Wall Bottle

Item No.: Y9-60D/75D Capacity: 650 ml / 540 ml Material: Stainless steel, PP, Silicone Feature: Single Wall, Outdoor

Item No.: Y1-50D/60D/75D/100D Capacity: 500/600/750/1000 ml Material: Stainless steel, PP, Silicone Feature: Single Wall, Outdoor