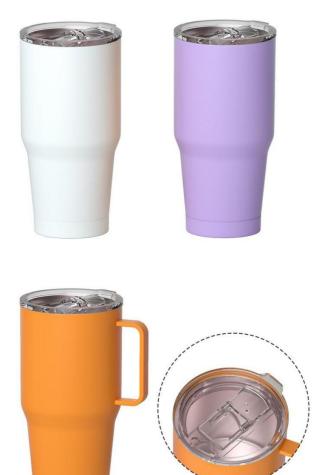

### Item No.: Q1-40A Capacity: 40 oz / 1200 ml Material: Stainless steel, AS, PP, Silicone Feature: Insulated, Car, Straw, Thread lid Size: 10.8\*16\*35cm 625g Meas: 25pcs/ctn 63\*63\*37cm 15.6/17 kg

Alternative Lids











Item No.: Q2-20/30/40 Capacity: 20/30/40 oz / 600/900/1200 ml Material: Stainless steel, AS, PP, Silicone Feature: Insulated, Car, Office, Straw, Press fit lid, Steel handle





Item No.: Q3-20 Capacity: 20 oz / 600 ml Material: Stainless steel, AS, PP, Silicone Feature: Insulated, Car, Press fit lid Size: 8.7\*9\*17.8cm 315g Meas: 24pcs/ctn 37\*56\*19.5cm 7.6/7.7kg

Item No.: Q3-20A Capacity: 20 oz / 600 ml Material: Stainless steel, AS, PP, Silicone Feature: Insulated, Car, Press fit lid Size: 8.7\*11.5\*17.8cm 360g Meas: 24pcs/ctn 44\*56\*19.5cm 8.6/9.6kg





Item No.: Q3-30 Capacity: 30 oz / 900 ml Material: Stainless steel, AS, PP, Silicone Feature: Insulated, Car, Press fit lid Size: 10\*10.5\*20.3cm 415g Meas: 24pcs/ctn 42\*63\*22cm 10/11kg

Item No.: Q3-30A Capacity: 30 oz / 900 ml Material: Stainless steel, AS, PP, Silicone Feature: Insulated, Car, Press fit lid Size: 10\*13.2\*20.3cm 488g Meas: 24pcs/ctn 48\*63\*22cm 11.7/12.7kg





Item No.: Q4-16/16A Capacity: 16 oz / 480 ml Material: Stainless steel, PP, Silicone Feature: Insulated, Car, Press fit lid

Item No.: Q4-22/22A Capacity: 22 oz / 660ml Material: Stainless steel, AS, Silicone Feature: Insulated, Car, Press fit lid





Item No.: Q5-18 Capacity: 18 oz / 540 ml Material: Stainless steel, PP, Silicone Feature: Insulated, Car, Straw, Thread lid

Item No.: Q5-24 Capacity: 24 oz