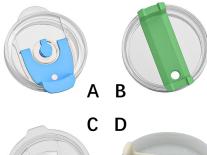

Wall Bottle





Item No.: Y9-60D/75D Capacity: 650 ml / 540 ml Material: Stainless steel, PP, Silicone Feature: Single Wall, Outdoor

Item No.: Y1-50D/60D/75D/100D Capacity: 500/600/750/1000 ml Material: Stainless steel, PP, Silicone Feature: Single Wall, Outdoor

### **Aluminum Bottle Series**









Item No.: Q1-40 Capacity: 40 oz / 1200 ml Material: Stainless steel, AS, PP, Silicone Feature: Insulated, Car, Straw, Press fit lid Size: 10.8\*16\*35cm 625g (with straw) Meas: 25pcs/ctn 63\*63\*37cm 15.6/17 kg

Alternative Lids







### **Different Handle Options**



### Item No.: Q1-40A Capacity: 40 oz / 1200 ml Material: Stainless steel, AS, PP, Silicone Feature: Insulated, Car, Straw, Thread lid Size: 10.8\*16\*35cm 625g Meas: 25pcs/ctn 63\*63\*37cm 15.6/17 kg

Alternative Lids











Item No.: Q2-20/30/40 Capacity: 20/30/40 oz / 600/900/1200 ml Material: Stainless steel, AS, PP, Silicone Feature: Insulated, Car, Office, Straw, Press fit lid, Steel handle





Item No.: Q3-20 Capacity: 20 oz / 600 ml Material: Stainless steel, AS, PP, Silicone Feature: Insulated, Car, Press fit lid Size: 8.7\*9\*17.8cm 315g Meas: 24pcs/ctn 37\*56\*19.5cm 7.6/7.7kg

Item No.: Q3-20A Capacity: 20 oz / 600 ml Material: Stainless steel, AS, PP, Silicone Feature: Insulated, Car, Press fit lid Size: 8.7\*11.5\*17.8cm 360g Meas: 24pcs/ctn 44\*56\*19.5cm 8.6/9.6kg





Item No.: Q3-30 Capacity: 30 oz / 900 ml Material: Stainless steel, AS, PP, Silicone Feature: Insulated, Car, Press fit lid Size: 10\*10.5\*20.3cm 415g Meas: 24pcs/ctn 42\*63\*22cm 10/11kg

Item No.: Q3-30A Capacity: 30 o