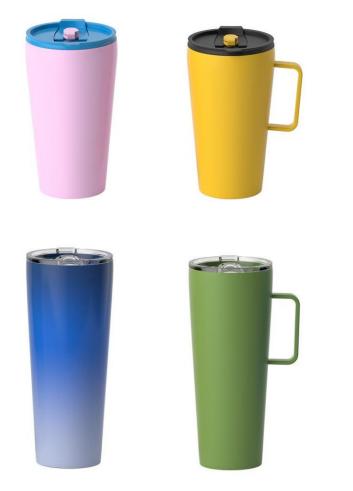

d, Steel handle





Item No.: Q3-20 Capacity: 20 oz / 600 ml Material: Stainless steel, AS, PP, Silicone Feature: Insulated, Car, Press fit lid Size: 8.7\*9\*17.8cm 315g Meas: 24pcs/ctn 37\*56\*19.5cm 7.6/7.7kg

Item No.: Q3-20A Capacity: 20 oz / 600 ml Material: Stainless steel, AS, PP, Silicone Feature: Insulated, Car, Press fit lid Size: 8.7\*11.5\*17.8cm 360g Meas: 24pcs/ctn 44\*56\*19.5cm 8.6/9.6kg





Item No.: Q3-30 Capacity: 30 oz / 900 ml Material: Stainless steel, AS, PP, Silicone Feature: Insulated, Car, Press fit lid Size: 10\*10.5\*20.3cm 415g Meas: 24pcs/ctn 42\*63\*22cm 10/11kg

Item No.: Q3-30A Capacity: 30 oz / 900 ml Material: Stainless steel, AS, PP, Silicone Feature: Insulated, Car, Press fit lid Size: 10\*13.2\*20.3cm 488g Meas: 24pcs/ctn 48\*63\*22cm 11.7/12.7kg





Item No.: Q4-16/16A Capacity: 16 oz / 480 ml Material: Stainless steel, PP, Silicone Feature: Insulated, Car, Press fit lid

Item No.: Q4-22/22A Capacity: 22 oz / 660ml Material: Stainless steel, AS, Silicone Feature: Insulated, Car, Press fit lid





Item No.: Q5-18 Capacity: 18 oz / 540 ml Material: Stainless steel, PP, Silicone Feature: Insulated, Car, Straw, Thread lid

Item No.: Q5-24 Capacity: 24 oz / 720ml Material: Stainless steel, AS, Silicone Feature: Insulated, Car, Straw, Thread lid





Item No.: M1-18/18A Capacity: 18 oz /520 ml Material: Stainless steel, AS, Silicone Feature: Insulated, Office, Press fit lid, Cork Base or Wooden Base



Item No.: Q6-25/25A Capacity: 25 oz / 750ml Material: Stainless steel, AS, Silicone Feature: Insulated, Office, Press fit lid, Cork Base