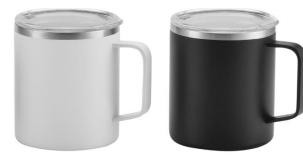

Item No.: M3-8 Capacity: 8 oz / 240ml Material: Stainless steel, AS, Silicone Feature: Insulated, Office, Press fit lid, Cork Base or Wooden Base

Item No.: M4-20 Capacity: 20 oz / 600 ml Material: Stainless steel, AS, Silicone Feature: Insulated, Office, Press fit lid

Item No.: M5-12 Capacity: 12 oz / 360ml Material: Stainless steel, AS, Silicone Feature: Insulated, Office, Press fit lid

Item No.: M6-10 Capacity: 10 oz / 300 ml Material: Stainless steel, AS, Silicone Feature: Insulated, Office, Press fit lid