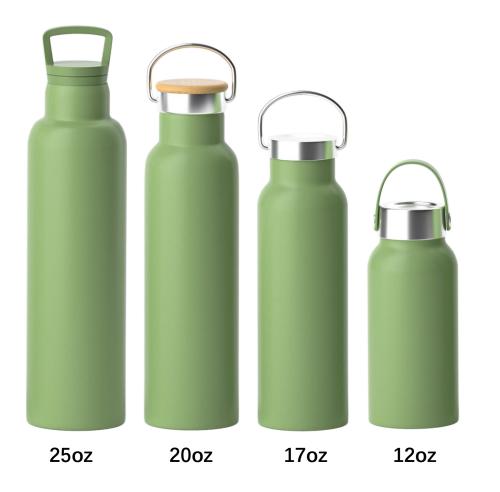

### Surface Colors

Item No.: Y5-75 Capacity: 25 oz / 750 ml Material: Stainless steel, PP, Silicone Feature: Insulated, Outdoor

Item No.: Y6-48/60/75 Capacity: 480/600/750 ml Material: Stainless steel, PP, Silicone Feature: Insulated, Outdoor