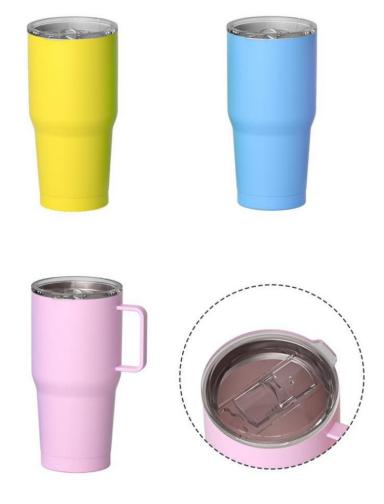

50/1000 ml Material: Stainless steel, PP, Silicone Feature: Single Wall, Outdoor

### **Aluminum Bottle Series**









Item No.: Q1-40 Capacity: 40 oz / 1200 ml Material: Stainless steel, AS, PP, Silicone Feature: Insulated, Car, Straw, Press fit lid Size: 10.8\*16\*35cm 625g (with straw) Meas: 25pcs/ctn 63\*63\*37cm 15.6/17 kg

Alternative Lids







### **Different Handle Options**



### Item No.: Q1-40A Capacity: 40 oz / 1200 ml Material: Stainless steel, AS, PP, Silicone Feature: Insulated, Car, Straw, Thread lid Size: 10.8\*16\*35cm 625g Meas: 25pcs/ctn 63\*63\*37cm 15.6/17 kg

Alternative Lids











Item No.: Q2-20/30/40 Capacity: 20/30/40 oz / 600/900/1200 ml Material: Stainless steel, AS, PP, Silicone Feature: Insulated, Car, Office, Straw, Press fit lid, Steel handle





Item No.: Q3-20 Capacity: 20 oz / 600 ml Material: Stainless steel, AS, PP, Silicone Feature: Insulated, Car, Press fit lid Size: 8.7\*9\*17.8cm 315g Meas: 24pcs/ctn 37\*56\*19.5cm 7.6/7.7kg

Item No.: Q3-20A Capacity: 20 oz / 600 ml Material: Stainless steel, AS, PP, Silicone Feature: Insulated, Car, Press fit lid Size: 8.7\*11.5\*17.8cm 360g Meas: 24pcs/ctn 44\*56\*19.5cm 8.6/9.6kg





Item No.: Q3-30 Capacity: 30 oz / 900 ml Material: Stainless steel, AS, PP, Silicone Feature: Insulated, Car, Press fit lid Size: 10\*10.5\*20.3cm 415g Meas: 24pcs/ctn 42\*63\*22cm 10/11kg

Item No.: Q3-30A Capacity: 30 oz / 900 ml Material: Stainless steel, AS, PP, Silicone Feature: Insulated, Car, Press fit lid Size: 10\*13.2\*20.3cm 488g Meas: 24pcs/ctn 48\*63\*22cm 11.7/12.7kg





Item No.: Q4-16/1