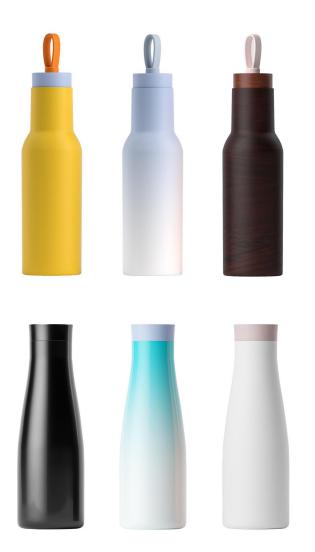

### **Customization Solutions**









Item No.: Y1-35/50/60/75 Capacity: 350/500/600/750 ml Material: Stainless steel, PP, Silicone Feature: Insulated, Outdoor

Alternative Lids





Item No.: Y2-48/60/75 Capacity: 480/600/750 ml Material: Stainless steel, PP, Silicone Feature: Insulated, Outdoor



Item No.: Y3-60/90/120/180 Capacity: 600/900/1200/1800 ml Material: Stainless steel, PP, Silicone Feature: Insulated, Outdoor





Item No.: Y4-26/35/50/75/100 Capacity: 260/350/500/750/1000 ml Material: Stainless steel, PP, Silicone Feature: Insulated, Outdoor





Item No.: Y5-75 Capacity: 25 oz / 750 ml Material: Stainless steel, PP, Silicone Feature: Insulated, Outdoor

Item No.: Y6-48/60/75 Capacity: 480/600/750 ml Material: Stainless steel, PP, Silicone Feature: Insulated, Outdoor





Item No.: Y7-54 Capacity: 18 oz / 540 ml Material: Stainless steel, PP, Silicone Feature: Insulated, Outdoor

Item No.: Y8-54 Capacity: 18 oz / 540 ml Material: Stainless steel, PP, Silicone Feature: Insulated, Outdoor

### Stainless Steel Single Wall Bottle





Item No.: Y9-60D/75D Capacity: 650 ml / 540 ml Material: Stainless steel, PP, Silicone Feature: Single Wall, Outdoor

Item No.: Y1-50D/60D/75D/100D Capacity: 500/600/750/1000 ml Material: Stainless steel, PP, Silicone Feature: Single Wall, Outdoor

### **Aluminum Bottle Series**









Item No.: Q1-40 Capacity: 40 oz / 1200 ml Material: Stainless steel, AS, PP, Silicone Feature: Insulated, Car, Straw, Press fit lid Size: 10.8\*16\*35cm 625g (with straw) Meas: 25pcs/ctn 63\*63\*37cm 15.6/17 kg

Alternative Lids







### **Dif