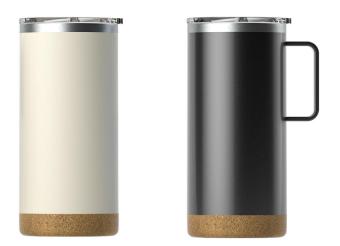

Insulated, Car, Press fit lid Size: 10\*10.5\*20.3cm 415g Meas: 24pcs/ctn 42\*63\*22cm 10/11kg

Item No.: Q3-30A Capacity: 30 oz / 900 ml Material: Stainless steel, AS, PP, Silicone Feature: Insulated, Car, Press fit lid Size: 10\*13.2\*20.3cm 488g Meas: 24pcs/ctn 48\*63\*22cm 11.7/12.7kg





Item No.: Q4-16/16A Capacity: 16 oz / 480 ml Material: Stainless steel, PP, Silicone Feature: Insulated, Car, Press fit lid

Item No.: Q4-22/22A Capacity: 22 oz / 660ml Material: Stainless steel, AS, Silicone Feature: Insulated, Car, Press fit lid





Item No.: Q5-18 Capacity: 18 oz / 540 ml Material: Stainless steel, PP, Silicone Feature: Insulated, Car, Straw, Thread lid

Item No.: Q5-24 Capacity: 24 oz / 720ml Material: Stainless steel, AS, Silicone Feature: Insulated, Car, Straw, Thread lid





Item No.: M1-18/18A Capacity: 18 oz /520 ml Material: Stainless steel, AS, Silicone Feature: Insulated, Office, Press fit lid, Cork Base or Wooden Base



Item No.: Q6-25/25A Capacity: 25 oz / 750ml Material: Stainless steel, AS, Silicone Feature: Insulated, Office, Press fit lid, Cork Base or Wooden Base





Item No.: M2-12 Capacity: 12 oz /360 ml Material: Stainless steel, AS, Silicone Feature: Insulated, Office, Press fit lid, Cork Base or Wooden Base



Item No.: M3-8 Capacity: 8 oz / 240ml Material: Stainless steel, AS, Silicone Feature: Insulated, Office, Press fit lid, Cork Base or Wooden Base





Item No.: M4-20 Capacity: 20 oz / 600 ml Material: Stainless steel, AS, Silicone Feature: Insulated, Office, Press fit lid



Item No.: M5-12 Capacity: 12 oz / 360ml Material: Stainles