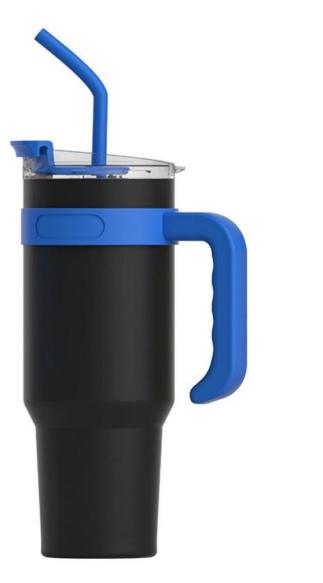

### **Aluminum Bottle Series**

Item No.: Q1-40 Capacity: 40 oz / 1200 ml Material: Stainless steel, AS, PP, Silicone Feature: Insulated, Car, Straw, Press fit lid Size: 10.8\*16\*35cm 625g (with straw) Meas: 25pcs/ctn 63\*63\*37cm 15.6/17 kg