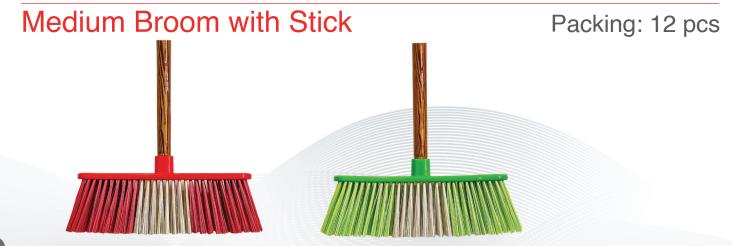

## Soft Broom with Stick

Packing: 12 pcs

Deluxe Floor Mop Packing: 12 pcs Heavy Floor Mop

Jumbo Floor Mop Packing: 12 pcs Jumbo Floor Mop Metal Socket