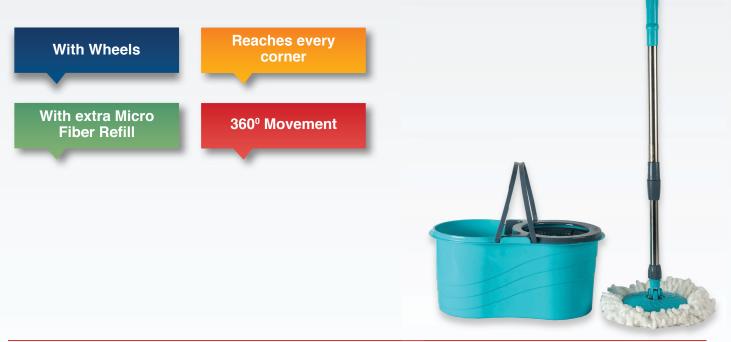

# Quality with Durability







## Super Spin Bucket with Mop Stick Packing: 1 pc



## Soft Broom with Stick

Packing: 12 pcs







Deluxe Floor Mop Packing: 12 pcs Heavy Floor Mop



Jumbo Floor Mop Packing: 12 pcs Jumbo Floor Mop Metal Socket







## **Toilet Brush with Holder**



Packing: 12 pcs



Toilet Brush with Holder Bamboo Finish Packing: 12 pcs







Packing: 24 pcs





## Dust Pan with Brush

Packing: 12 pcs



**Carpet Brush** 

Packing: 12 pcs







# **Big Hand Brush**

Packing: 24 pcs



## Hand Brush H2

Packing: 36 pcs



## **Cobweb With Telescopic Handle**

Packing: 6 pcs





## Squeezy With Stick 38 cm

Packing: 12 pcs



# Squeezy With Stick 55 cm Packing: 12 pcs

**Glass Squeezy** 

Packing: 12 pcs

7



## Street Broom 40 cm

Packing: 6 pcs



## Street Broom 50 cm

Packing: 6 pcs



## Street Broom 60 cm

Packing: 6 pcs





H2O Bottle