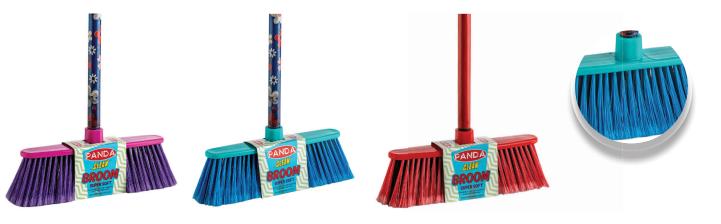

## Soft Broom with Stick

Packing: 12 pcs

Deluxe Floor Mop Packing: 12 pcs Heavy Floor Mop

Jumbo Floor Mop Packing: 12 pcs Jumbo Floor Mop Metal Socket