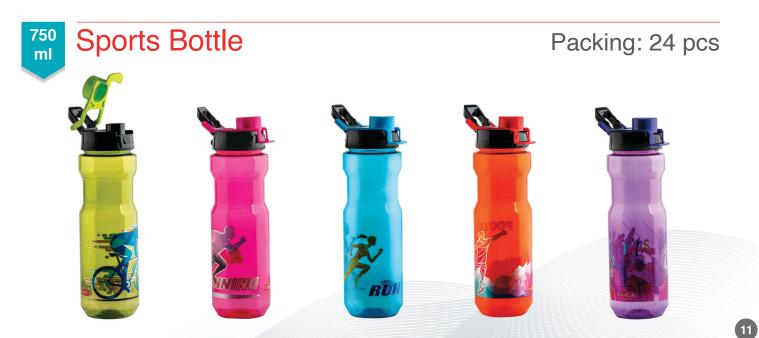

Packing: 24 pcs

500 ml Football Bottle

Packing: 24 pcs

Packing: 24 pcs

950 ml