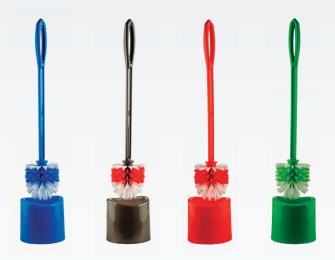

## **Toilet Brush with Holder**

Packing: 12 pcs

Toilet Brush with Holder Bamboo Finish Packing: 12 pcs

Packing: 24 pcs