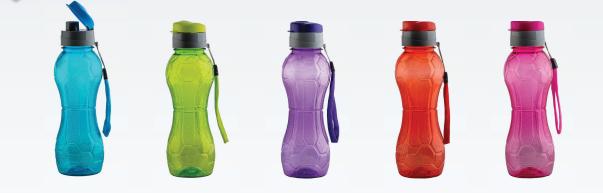

Packing: 24 pcs

500 ml Football Bottle

Packing: 24 pcs

Packing: 24 pcs

950 ml