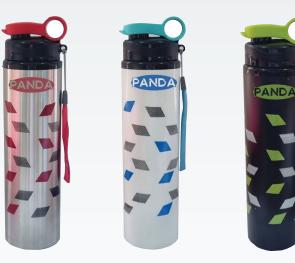

h

Packing: 12 pcs



**Carpet Brush** 

Packing: 12 pcs







# **Big Hand Brush**

Packing: 24 pcs



## Hand Brush H2

Packing: 36 pcs



## **Cobweb With Telescopic Handle**

Packing: 6 pcs





## Squeezy With Stick 38 cm

Packing: 12 pcs



# Squeezy With Stick 55 cm Packing: 12 pcs

**Glass Squeezy** 

Packing: 12 pcs

7



## Street Broom 40 cm

Packing: 6 pcs



## Street Broom 50 cm

Packing: 6 pcs



## Street Broom 60 cm

Packing: 6 pcs





H2O Bottle

1 litre Packing: 24 pcs



1 litre Aqua Bottle

750 ml

## **Infuse Bottle**

Packing: 24 pcs

Packing: 24 pcs







9



Sipper Bottle

650 ml

Packing: 24 pcs







**Champ Bottle** 

Packing: 24 pcs





500 ml Football Bottle

Packing: 24 pcs

Packing: 24 pcs









950 ml

## **Steel Bottle Printed**

Packing: 24 pcs



Packing: 24 pcs





Jar

650

ml

### PANDA BRUSHES LIMITED

## Manufacturers of Brushes & Bottles

No 38, Central Business Park, Road C, Nairobi, Kenya.

+254 718 006 666

sales@panda-brushes.com



pandabrushesItd