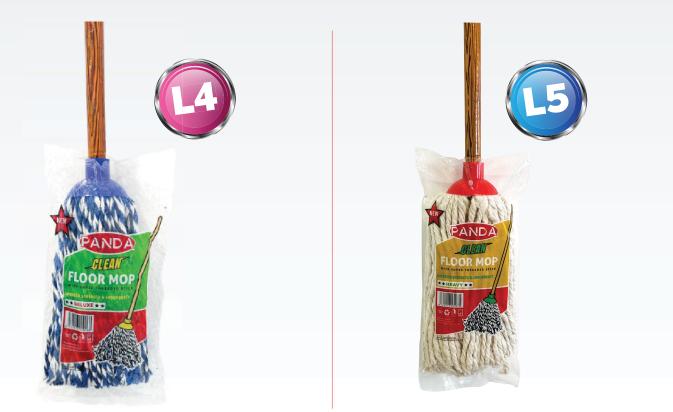

## Soft Broom with Stick

Packing: 12 pcs

Deluxe Floor Mop Packing: 12 pcs Heavy Floor Mop

Jumbo Floor Mop Packing: 12 pcs Jumbo Floor Mop Metal Socket