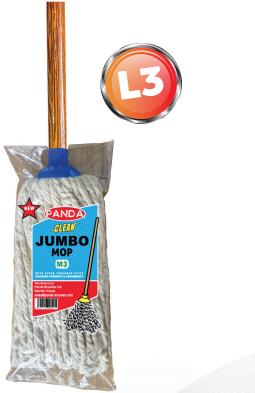

## Soft Broom with Stick

Packing: 12 pcs

Deluxe Floor Mop Packing: 12 pcs Heavy Floor Mop

Jumbo Floor Mop Packing: 12 pcs Jumbo Floor Mop Metal Socket