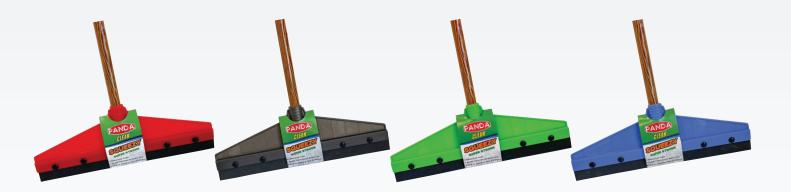

## Squeezy With Stick 38 cm

Packing: 12 pcs

# Squeezy With Stick 55 cm Packing: 12 pcs

**Glass Squeezy** 

Packing: 12 pcs

7