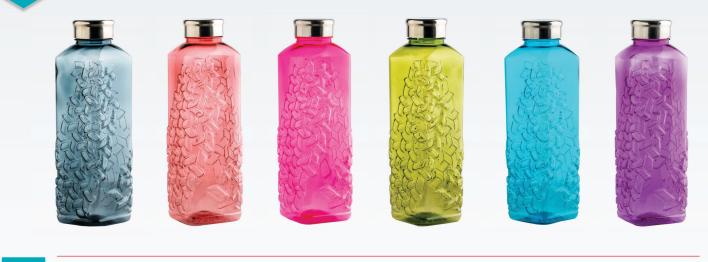

## Street Broom 60 cm

Packing: 6 pcs

H2O Bottle

1 litre Packing: 24 pcs

1 litre Aqua Bottle

750 ml

## **Infuse Bottle**

Packing: 24 pcs

Packing: 24 pcs

9

Sipper Bottle

650 ml

Packing: 24 pcs

**Champ Bottle** 