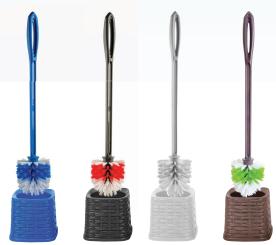

## **Toilet Brush with Holder**

Packing: 12 pcs

Toilet Brush with Holder Bamboo Finish Packing: 12 pcs

Packing: 24 pcs