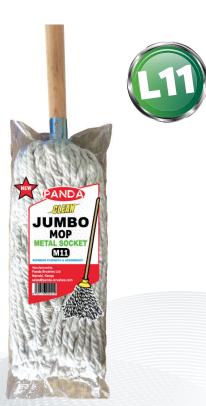

## Soft Broom with Stick

Packing: 12 pcs

Deluxe Floor Mop Packing: 12 pcs Heavy Floor Mop

Jumbo Floor Mop Packing: 12 pcs Jumbo Floor Mop Metal Socket