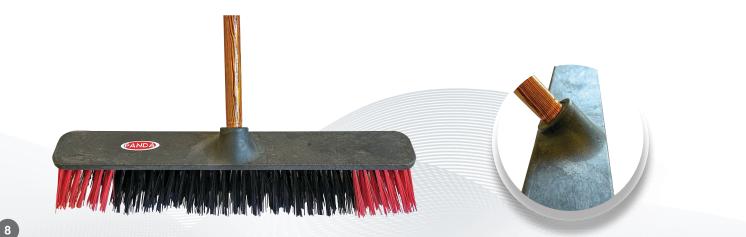

## Street Broom 60 cm

Packing: 6 pcs

H2O Bottle

1 litre Packing: 24 pcs

1 litre Aqua Bottle

750 ml