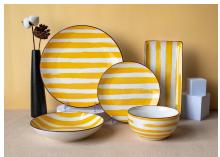

#### **Christmas Series**

Painting style Forest animals and blue and gold reindeer prints

Pad printing four patterns set

Blue & White Series II

Hand Stripe

Pumpkin Color Glaze Series