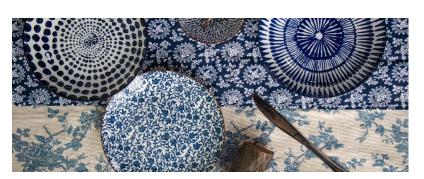

#### **Christmas Series**

Painting style Forest animals and blue and gold reindeer prints

Pad printing four patterns set

Blue & White Series II

Hand Stripe

Pumpkin Color Glaze Series