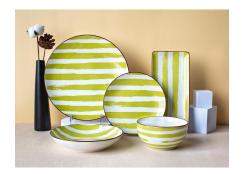

#### **Christmas Series**

Painting style Forest animals and blue and gold reindeer prints

Pad printing four patterns set

Blue & White Series II

Hand Stripe

Pumpkin Color Glaze Series