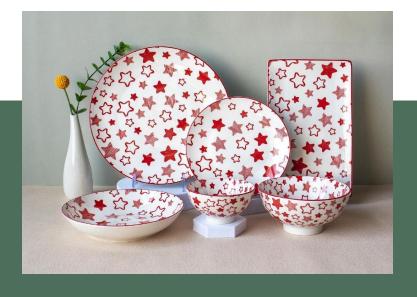

#### Snow & Star

Pad printing star pattern and partial glazing snowflake pattern