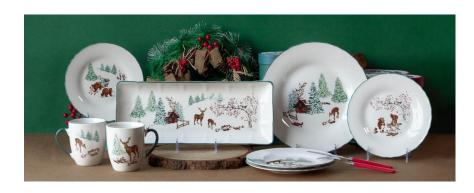

#### **Christmas Series**

Painting style Forest animals and blue and gold reindeer prints

Pad printing four patterns set

Blue & White Series II

Hand Stripe

Pumpkin Color Glaze Series