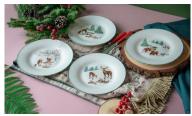

#### **Christmas Series**

Painting style Forest animals and blue and gold reindeer prints

Pad printing four patterns set

Blue & White Series II

Hand Stripe

Pumpkin Color Glaze Series