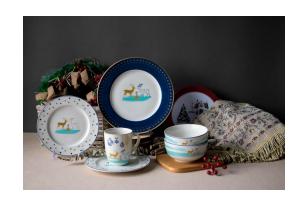

#### **Christmas Series**

Painting style Forest animals and blue and gold reindeer prints

Pad printing four patterns set

Blue & White Series II

Hand Stripe

Pumpkin Color Glaze Series