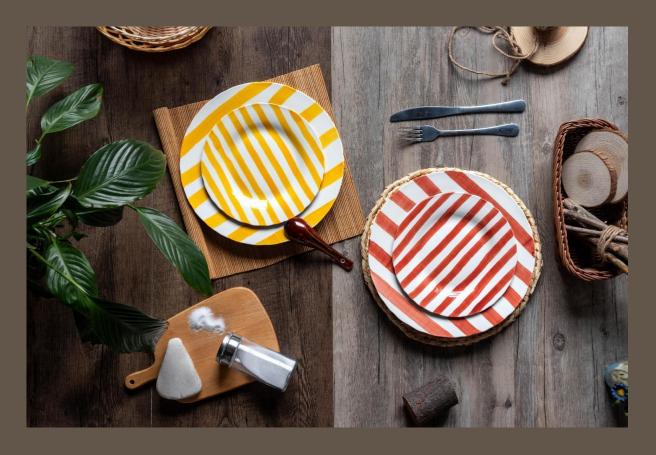

#### **Christmas Series**

Painting style Forest animals and blue and gold reindeer prints

Pad printing four patterns set

Blue & White Series II

Hand Stripe

Pumpkin Color Glaze Series