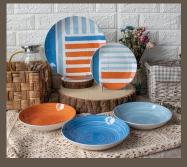

#### **Christmas Series**

Painting style Forest animals and blue and gold reindeer prints

Pad printing four patterns set

Blue & White Series II

Hand Stripe

Pumpkin Color Glaze Series