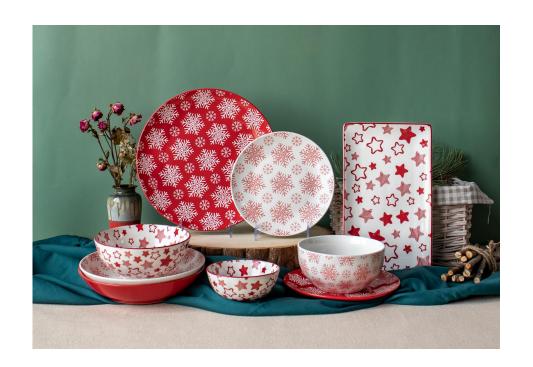

#### Snow & Star

Pad printing star pattern and partial glazing snowflake pattern