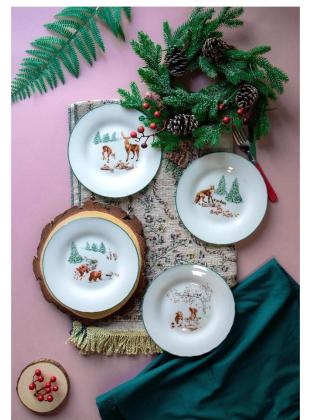

#### **Christmas Series**

Painting style Forest animals and blue and gold reindeer prints

Pad printing four patterns set

Blue & White Series II

Hand Stripe

Pumpkin Color Glaze Series