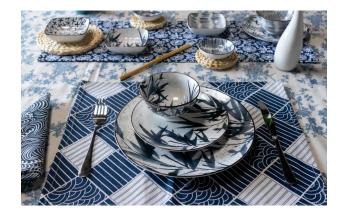

#### **Christmas Series**

Painting style Forest animals and blue and gold reindeer prints

Pad printing four patterns set

Blue & White Series II

Hand Stripe

Pumpkin Color Glaze Series