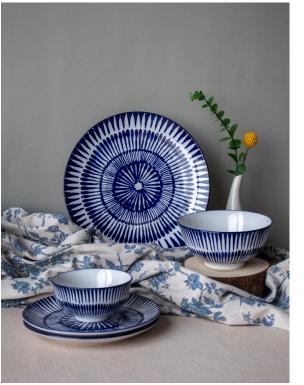

#### **Christmas Series**

Painting style Forest animals and blue and gold reindeer prints

Pad printing four patterns set

Blue & White Series II

Hand Stripe

Pumpkin Color Glaze Series