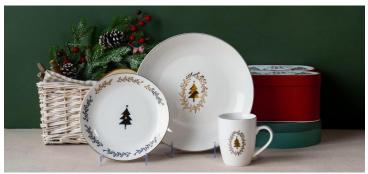

#### **Christmas Series**

Painting style Forest animals and blue and gold reindeer prints

Pad printing four patterns set

Blue & White Series II

Hand Stripe

Pumpkin Color Glaze Series