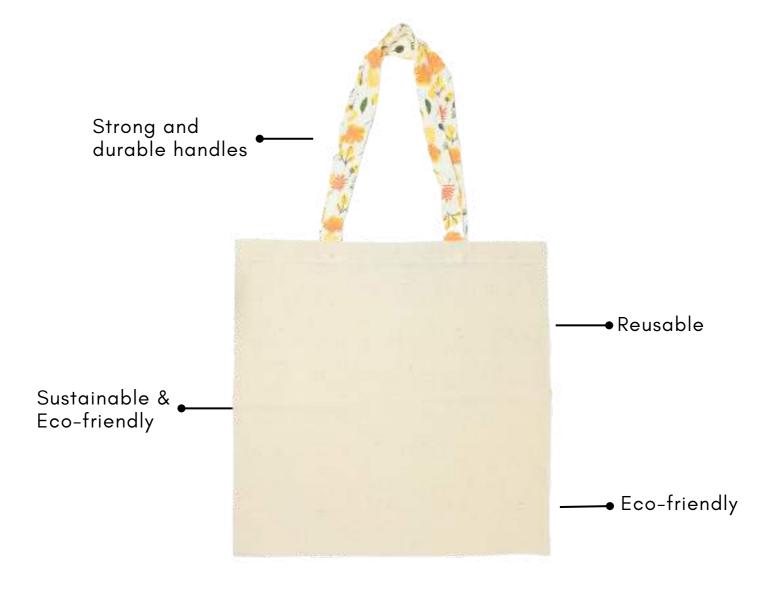

Washable



Front Pocket

Unique style -

What can you use it for? —



gifts







essentials

workout gear



L 10" x B 10"





What can you use it for?







sunglasses



make-up



socks



earphones











L 14.5" x B 12"









#### L 16" x B 12.5"















clothes

travel

stationery

swim gear

hiking





L 16" x B 14"





What can you use it for?











groceries

workout gear





L 13" x B 15"





Reusable & Washable

> Multiple pockets to charger, documents, stationary etc

Sustainable & Eco-friendly



What can you use it for?



laptop



stationery





charger



power bank











L 15.5" x B 14"















What can you use it for?











stationery clothes

beach

groceries

workout gear









L 18" x B 12.5"









L 15" x B 15"















L 14" x B 12"







What can you use it for?

clothes



stationery



beach



groceries



workout gear

**BAG23** 

info@ivillageafamily.in











What can you use it for?











stationery

beach

groceries







#### L 15.5" x B 10.5





Draw-string feature

Best suited for travel

Foldable & Reusable

OR













#### L 15.5" x B 10.5















### Organic cotton packaging bag







#### What can you use it for?





shirts

trousers



















sunglasses



make-up



socks



earphones



L 9" x B 6"



























toiletries



shaving kit



make-up



sunglasses



first aid









L 9" x B 7"



Appropriate to keep small stuff

Washable



Sustainable and eco-friendly



Foldable & Reusable

What can you use it for?