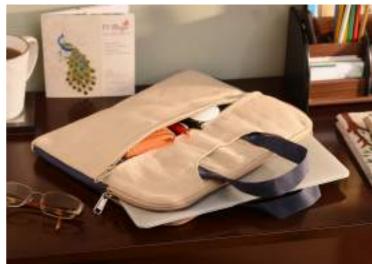

#### What can you use it for? -

gifts

travel

essentials

on both sides

workout gear

Strong and durable handles

Foldable and reusable

Washable

Front Pocket

Unique style -

What can you use it for? —

gifts

essentials

workout gear

L 10" x B 10"