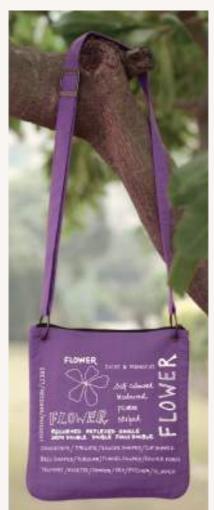

#### What can you use it for? -

gifts

travel

essentials

on both sides

workout gear

Strong and durable handles

Foldable and reusable

Washable

Front Pocket

Unique style -

What can you use it for? —

gifts

essentials

workout gear

L 10" x B 10"