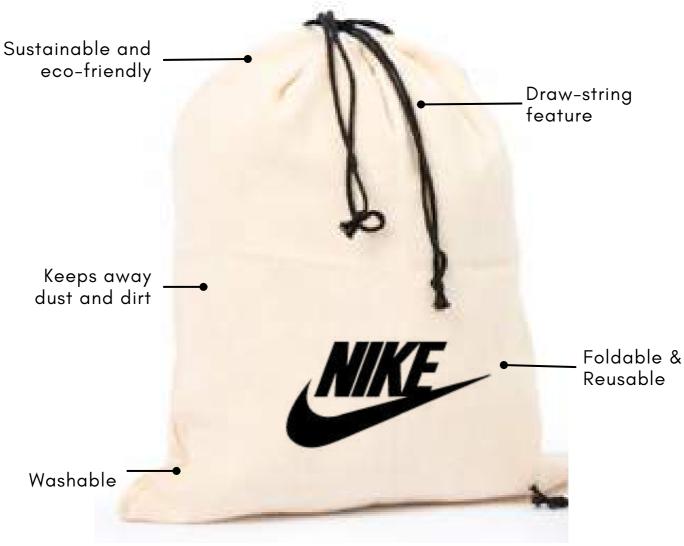

#### L 15.5" x B 10.5

Draw-string feature

Best suited for travel

Foldable & Reusable

OR

#### L 15.5" x B 10.5