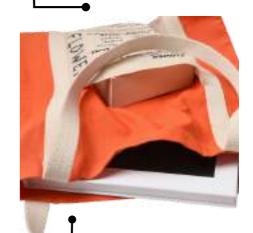

groceries

workout gear

L 13" x B 15"

Reusable & Washable

> Multiple pockets to charger, documents, stationary etc

Sustainable & Eco-friendly

What can you use it for?

laptop