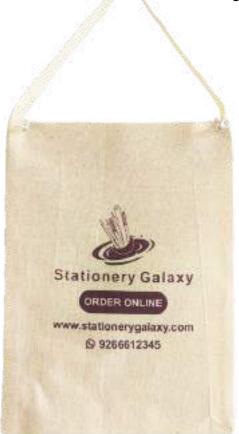

#### L 15.5" x B 10.5

Draw-string feature

Best suited for travel

Foldable & Reusable

OR

#### L 15.5" x B 10.5

### Organic cotton packaging bag