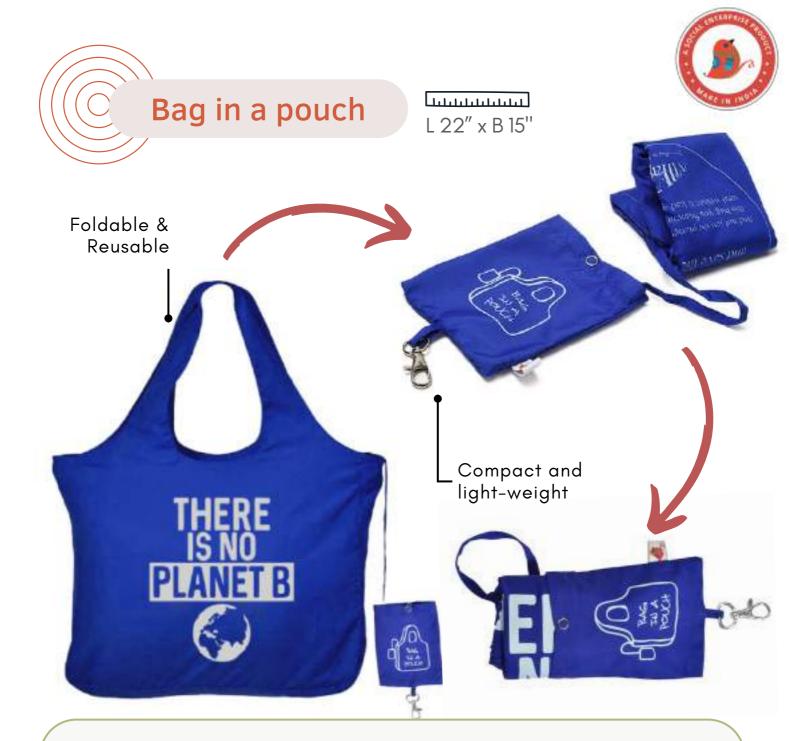

#### What can you use it for? -

gifts

travel

essentials

on both sides

workout gear

Strong and durable handles

Foldable and reusable