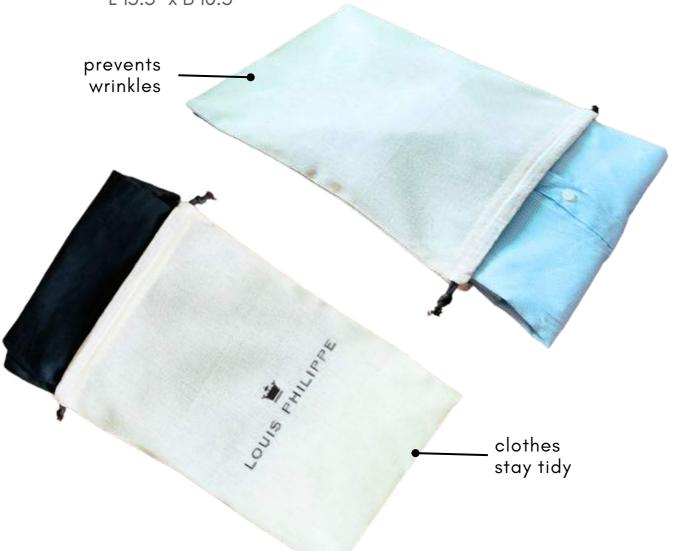

B 15"





Reusable & Washable

> Multiple pockets to charger, documents, stationary etc

Sustainable & Eco-friendly



What can you use it for?



laptop



stationery





charger



power bank











L 15.5" x B 14"















What can you use it for?











stationery clothes

beach

groceries

workout gear









L 18" x B 12.5"









L 15" x B 15"















L 14" x B 12"







What can you use it for?

clothes



stationery



beach



groceries



workout gear

**BAG23** 

info@ivillageafamily.in











What can you use it for?











stationery

beach

groceries







#### L 15.5" x B 10.5





Draw-string feature

Best suited for travel

Foldable & Reusable

OR













#### L 15.5" x B 10.5















### Organic cotton packaging bag







#### What can you use it for?





shirts

trousers



















sunglasses



make-up



socks



earphones



L 9" x B 6"



























toiletries



shaving kit



make-up



sunglasses



first aid









L 9" x B 7"



Appropriate to keep small stuff

Washable



Sustainable and eco-friendly



Foldable & Reusable

What can you use it for?











toiletries

medicine

make-up

stationery

documents











Washable







HODEOPATHY Box's Germany Descord in France

Foldable & Reusable

New in India

Sustainable and eco-friendly



#### What can you use it for?











toiletries

medicine

make-up

documents









L 10" x B 7.5"











Appropriate to keep small stuff

#### What can you use it for?







medicine



make-up



stationery



docu