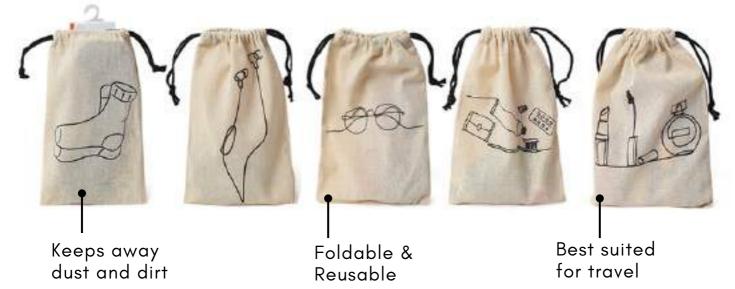

What can you use it for?

sunglasses

make-up

socks

earphones

L 14.5" x B 12"

#### L 15.5" x B 10.5

Draw-string feature

Best suited for travel

Foldable & Reusable

OR

#### What can you use it for?

shirts

trousers

sunglasses

make-up

socks

earphones

L 9" x B 6"

toiletries

shaving kit

make-up

sunglasses

first aid

L 9" x B 7"

Appropriate to keep small stuff

Washable