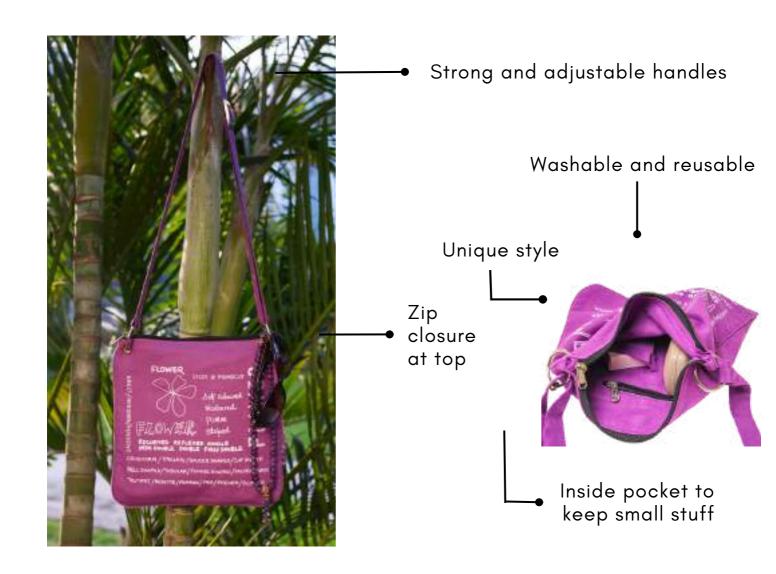

#### What can you use it for? -

gifts

travel

essentials

on both sides

workout gear

Strong and durable handles

Foldable and reusable

Washable

Front Pocket

Unique style -

What can you use it for? —

gifts

essentials

workout gear

L 10" x B 10"