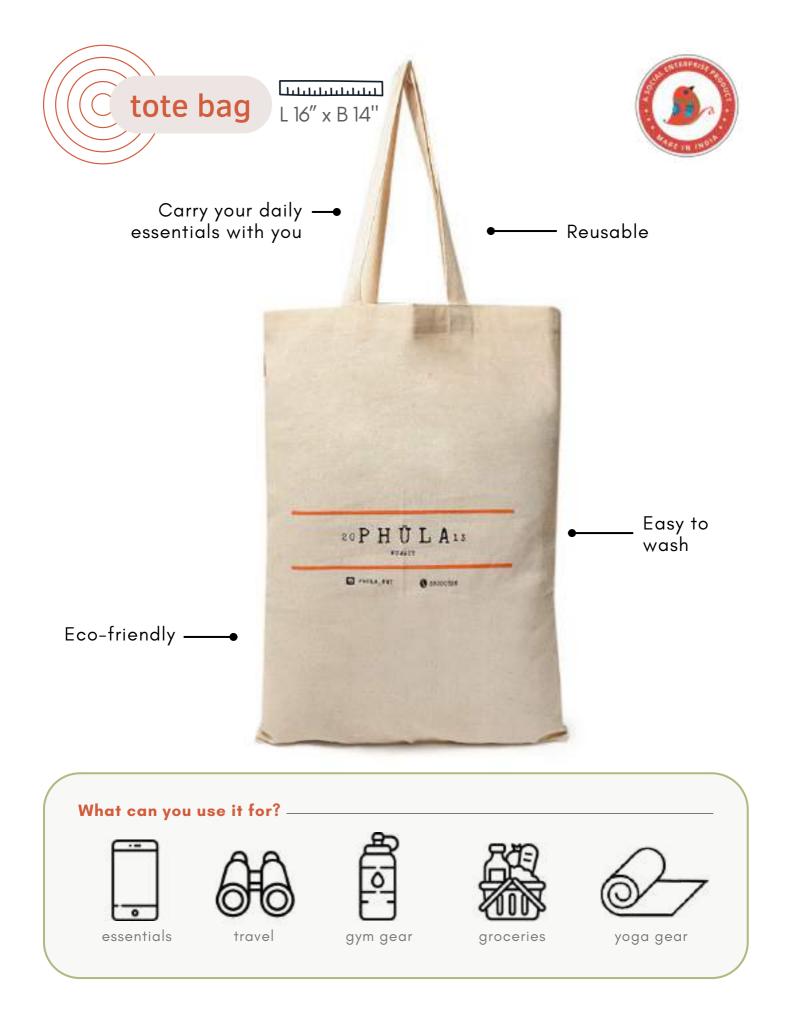

groceries

stationery

yoga gear

Price: Rs.200 + Gst

L 14" x B 15"

What can you use it for?

groceries

workout gear