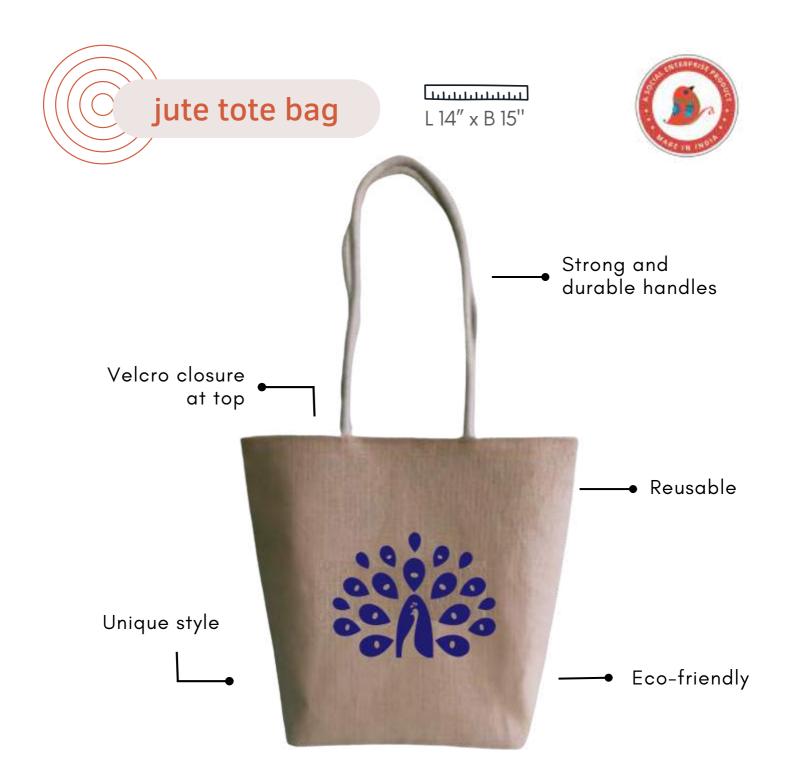

groceries

stationery

yoga gear

Price: Rs.200 + Gst

L 14" x B 15"

What can you use it for?

groceries

workout gear