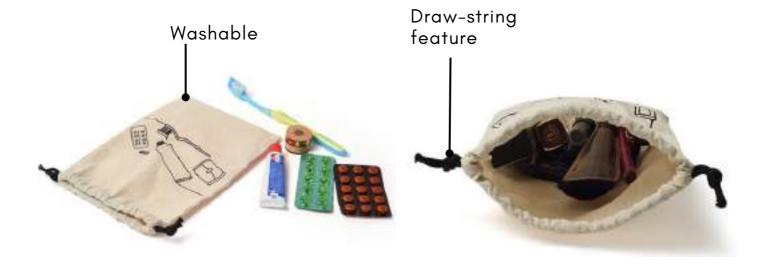

toiletries

shaving kit

make-up

sunglasses

first aid

L 9" x B 7"

Appropriate to keep small stuff

Washable

Sustainable and eco-friendly

Foldable & Reusable

What can you use it for?

toiletries

medicine

make-up

stationery

documents

Washable

HODEOPATHY Box's Germany Descord in France

Foldable & Reusable

New in India

Sustainable and eco-friendly

#### What can you use it for?

toiletries

medicine

make-up

documents

L 10" x B 7.5"

Appropriate to keep small stuff