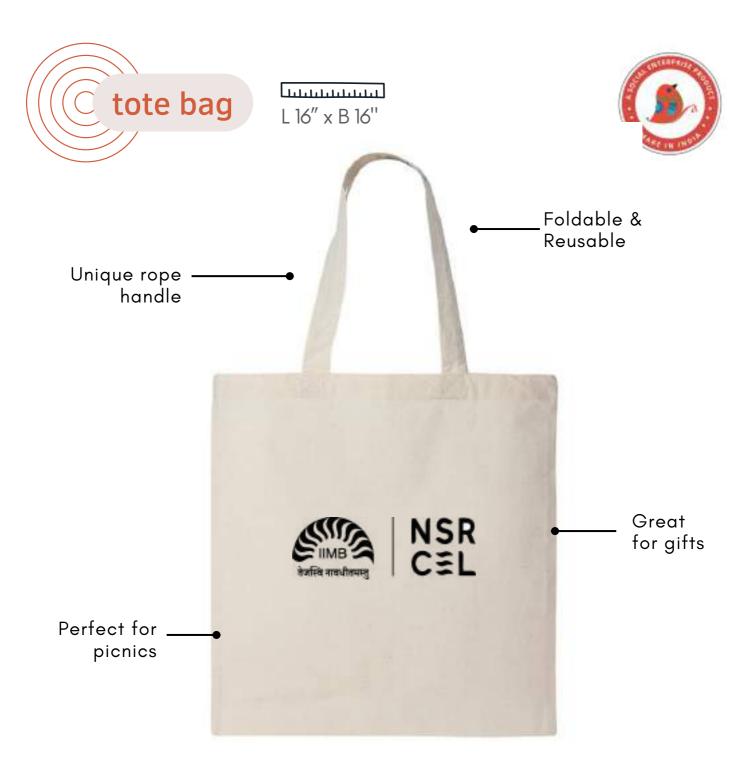

L 16" x B 15"

groceries

workout gear

L 18" x B 14"

Washable & Reusable

Unique style

#### What can you use it for? -

gifts

travel

essentials

on both sides

workout gear

Strong and durable handles

Foldable and reusable