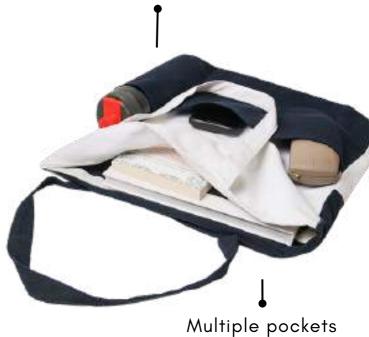

groceries

workout gear

L 13" x B 15"

Reusable & Washable

> Multiple pockets to charger, documents, stationary etc

Sustainable & Eco-friendly

What can you use it for?

laptop