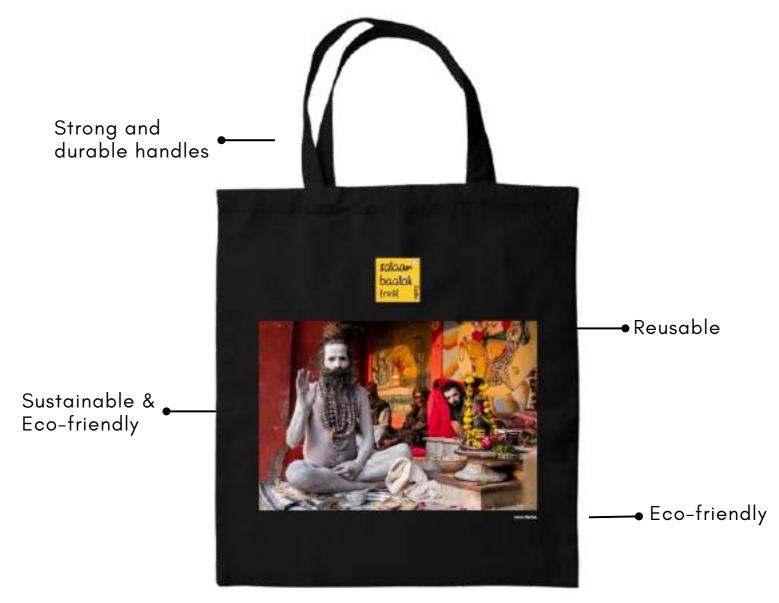

#### What can you use it for? -

gifts

travel

essentials

on both sides

workout gear

Strong and durable handles

Foldable and reusable