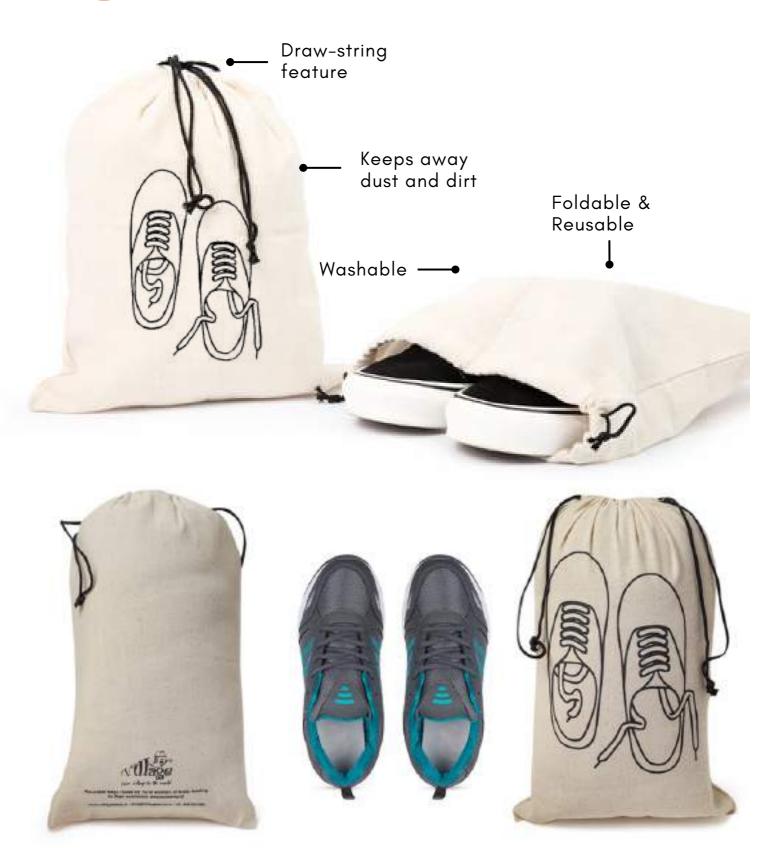

#### L 15.5" x B 10.5

Draw-string feature

Best suited for travel

Foldable & Reusable

OR

#### L 15.5" x B 10.5