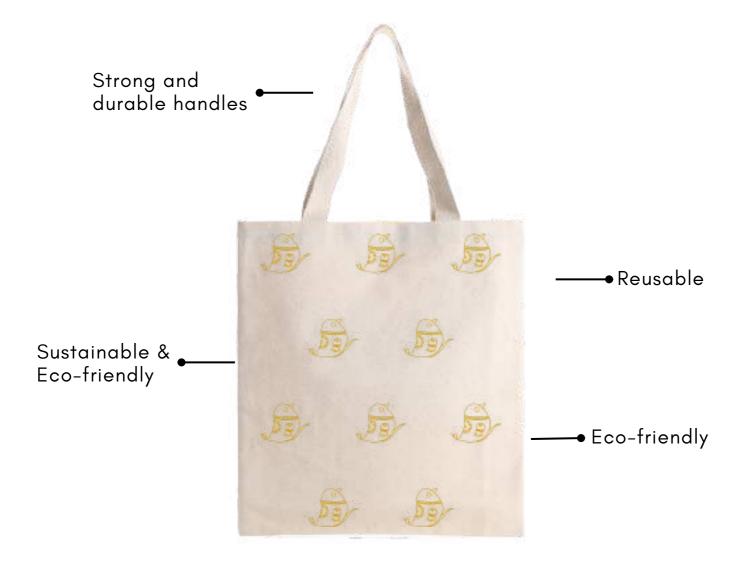

groceries

workout gear

L 13" x B 15"

Reusable & Washable

> Multiple pockets to charger, documents, stationary etc

Sustainable & Eco-friendly

What can you use it for?

laptop

stationery

charger

power bank

L 15.5" x B 14"

What can you use it for?

stationery clothes

beach

groceries