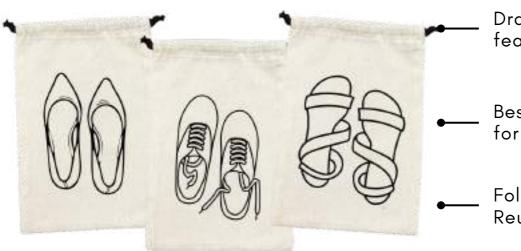

#### L 15.5" x B 10.5

Draw-string feature

Best suited for travel

Foldable & Reusable

OR

#### L 15.5" x B 10.5