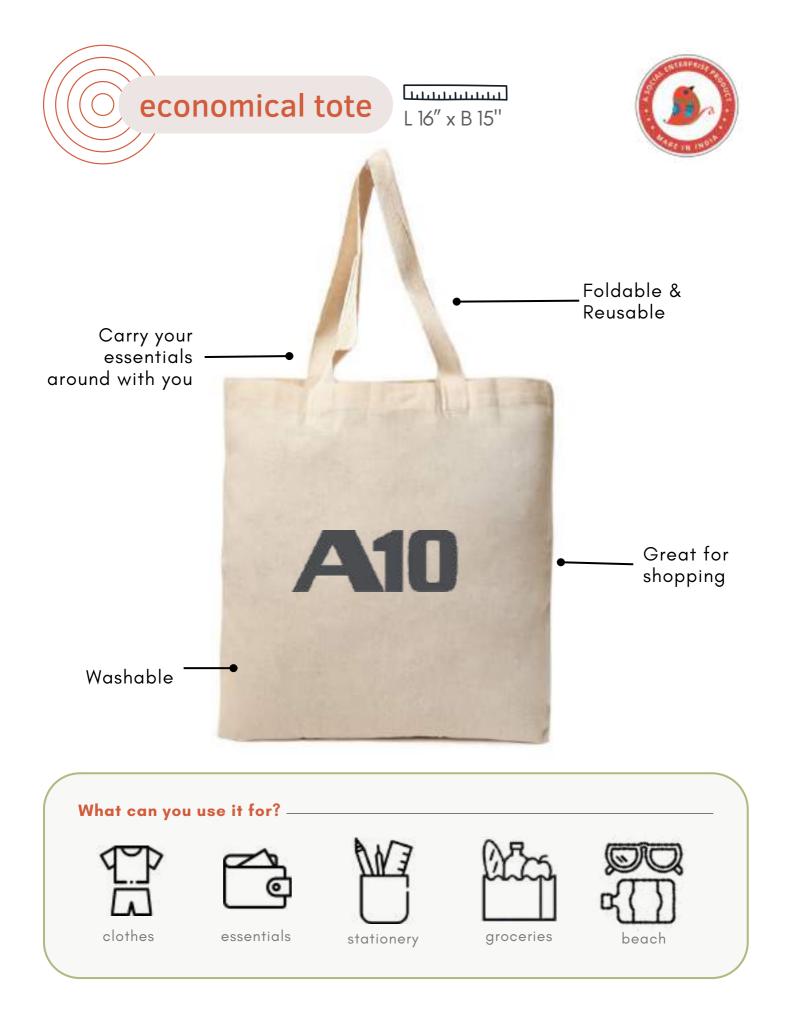

L 16" x B 15"

groceries

workout gear

L 18" x B 14"

Washable & Reusable

Unique style

#### What can you use it for? -

gifts

travel

essentials

on both sides

workout gear

Strong and durable handles

Foldable and reusable

Washable

Front Pocket

Unique style -

What can you use it for? —

gifts

essentials

workout gear

L 10" x B 10"