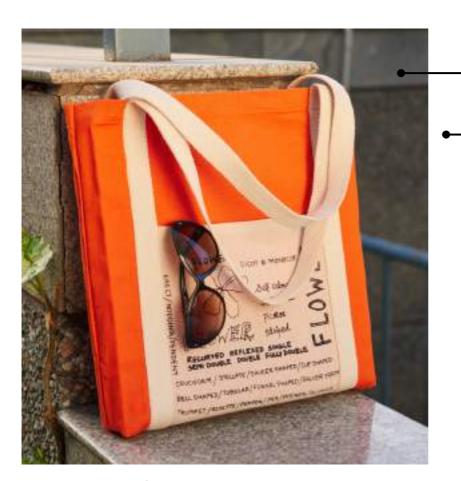

#### What can you use it for? -

gifts

travel

essentials

on both sides

workout gear

Strong and durable handles

Foldable and reusable

Washable

Front Pocket

Unique style -

What can you use it for? —

gifts

essentials

workout gear

L 10" x B 10"

What can you use it for?

sunglasses

make-up

socks

earphones

L 14.5" x B 12"