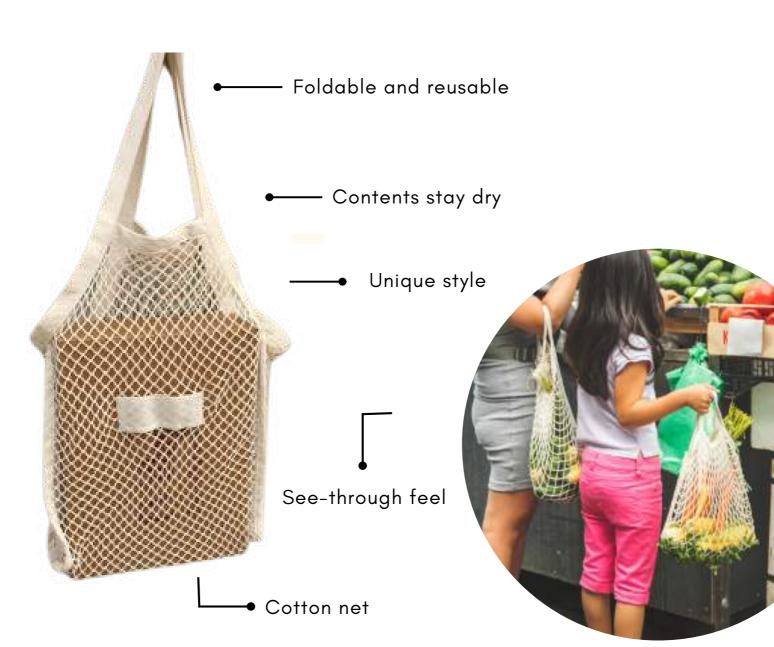

L 16" x B 15"

groceries

workout gear

L 18" x B 14"

Washable & Reusable

Unique style

#### What can you use it for? -

gifts

travel

essentials

on both sides

workout gear

Strong and durable handles

Foldable and reusable

Washable

Front Pocket

Unique style -

What can you use it for? —

gifts

essentials

workout gear

L 10" x B 10"