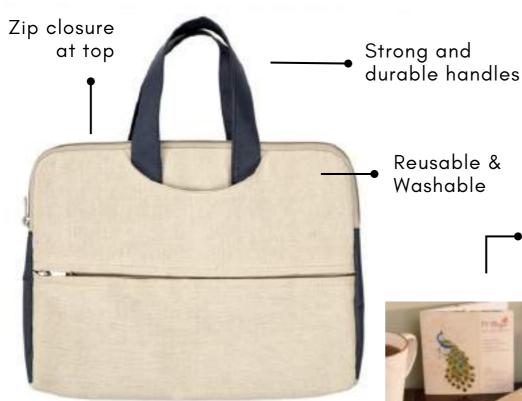

#### What can you use it for? -

gifts

travel

essentials

on both sides

workout gear

Strong and durable handles

Foldable and reusable

Washable

Front Pocket

Unique style -

What can you use it for? —

gifts

essentials

workout gear

L 10" x B 10"