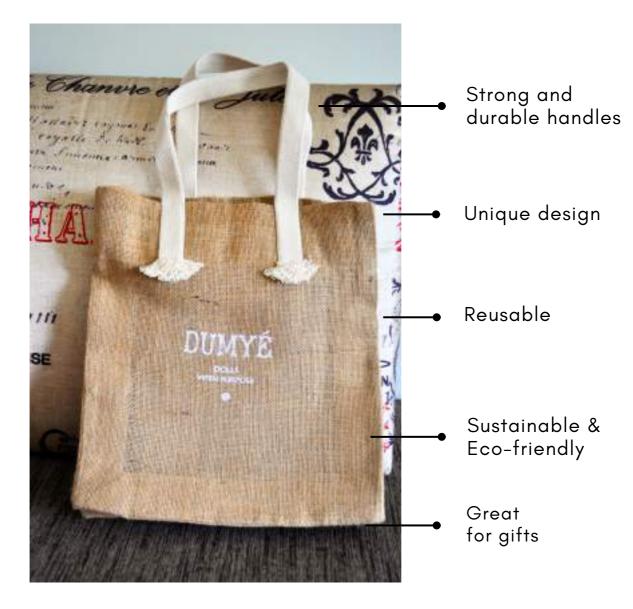

#### What can you use it for? -

gifts

travel

essentials

on both sides

workout gear

Strong and durable handles

Foldable and reusable

Washable

Front Pocket

Unique style -

What can you use it for? —

gifts

essentials

workout gear

L 10" x B 10"