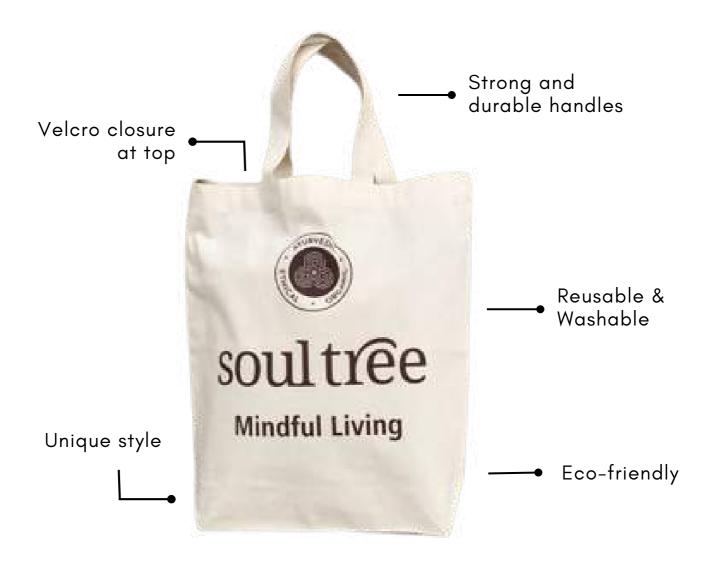

L 16" x B 15"

groceries

workout gear

L 18" x B 14"

Washable & Reusable

Unique style

#### What can you use it for? -

gifts

travel

essentials

on both sides

workout gear

Strong and durable handles

Foldable and reusable

Washable

Front Pocket

Unique style -

What can you use it for? —

gifts

essentials

workout gear

L 10" x B 10"