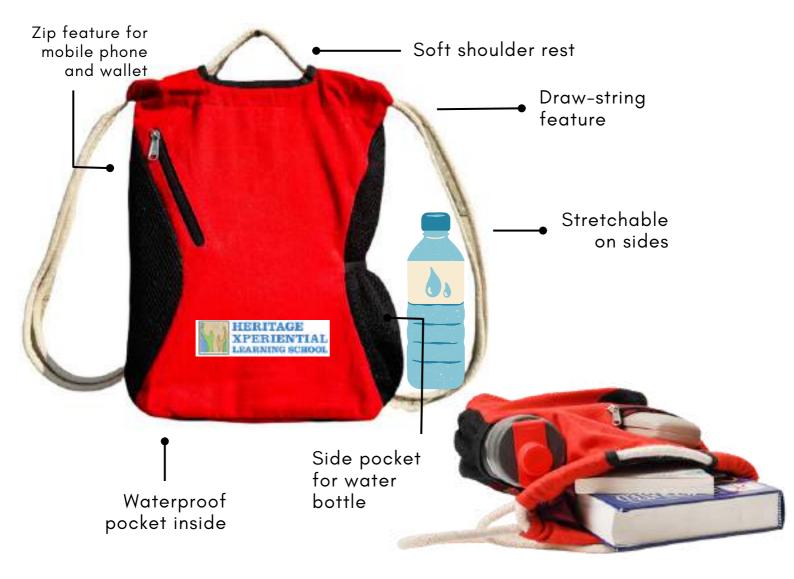

groceries

workout gear

L 13" x B 15"

Reusable & Washable

> Multiple pockets to charger, documents, stationary etc

Sustainable & Eco-friendly

What can you use it for?

laptop