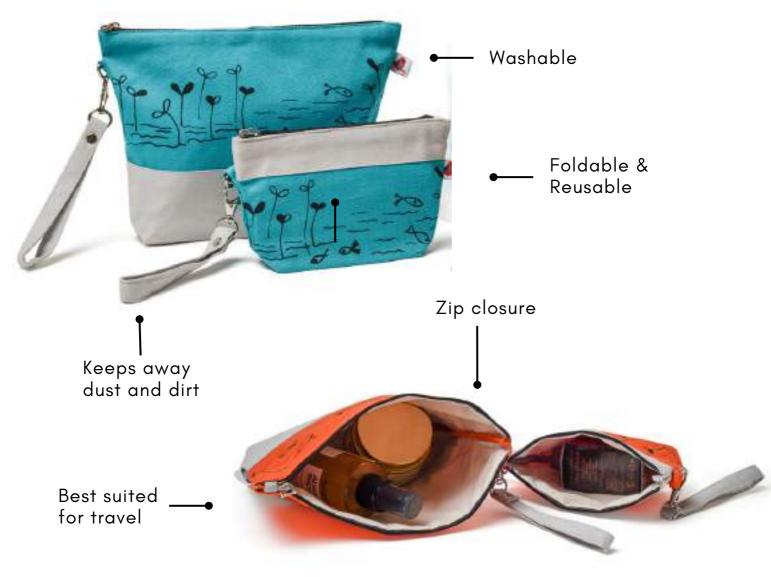

#### L 15.5" x B 10.5

Draw-string feature

Best suited for travel

Foldable & Reusable

OR

toiletries

shaving kit

make-up

sunglasses

first aid

L 9" x B 7"

Appropriate to keep small stuff

Washable

Sustainable and eco-friendly

Foldable & Reusable

What can you use it for?

toiletries

medicine

make-up

stationery

documents

Washable

HODEOPATHY Box's Germany Descord in France

Foldable & Reusable

New in India

Sustainable and eco-friendly

#### What can you use it for?

toiletries

medicine

make-up

documents

L 10" x B 7.5"

Appropriate to keep small stuff