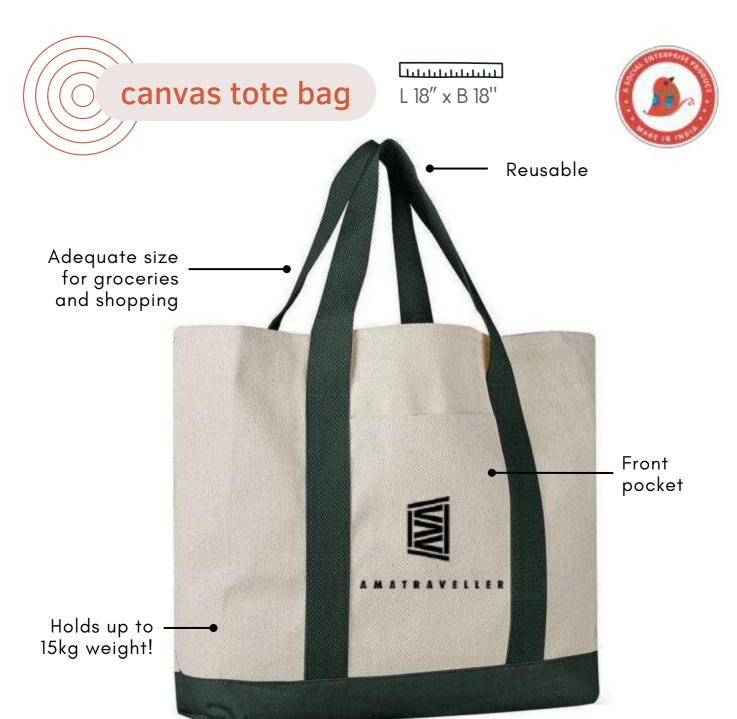

#### What can you use it for? -

gifts

travel

essentials

on both sides

workout gear

Strong and durable handles

Foldable and reusable

groceries

workout gear

L 13" x B 15"

Reusable & Washable

> Multiple pockets to charger, documents, stationary etc

Sustainable & Eco-friendly

What can you use it for?

laptop