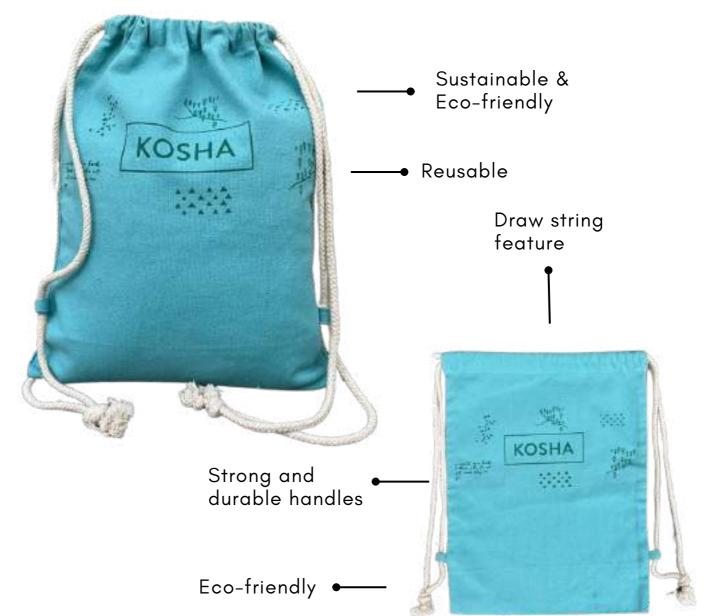

#### L 15.5" x B 10.5

Draw-string feature

Best suited for travel

Foldable & Reusable

OR

groceries

workout gear

L 13" x B 15"

Reusable & Washable

> Multiple pockets to charger, documents, stationary etc

Sustainable & Eco-friendly

What can you use it for?

laptop