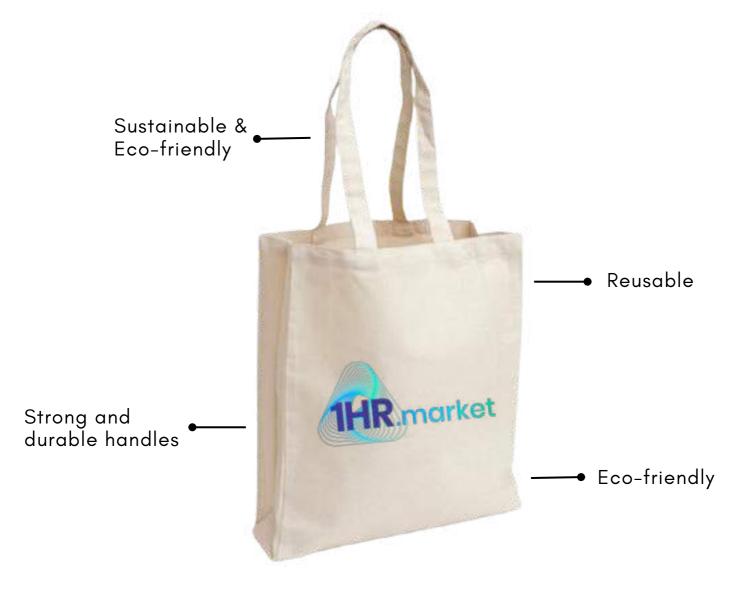

#### What can you use it for? -

gifts

travel

essentials

on both sides

workout gear

Strong and durable handles

Foldable and reusable