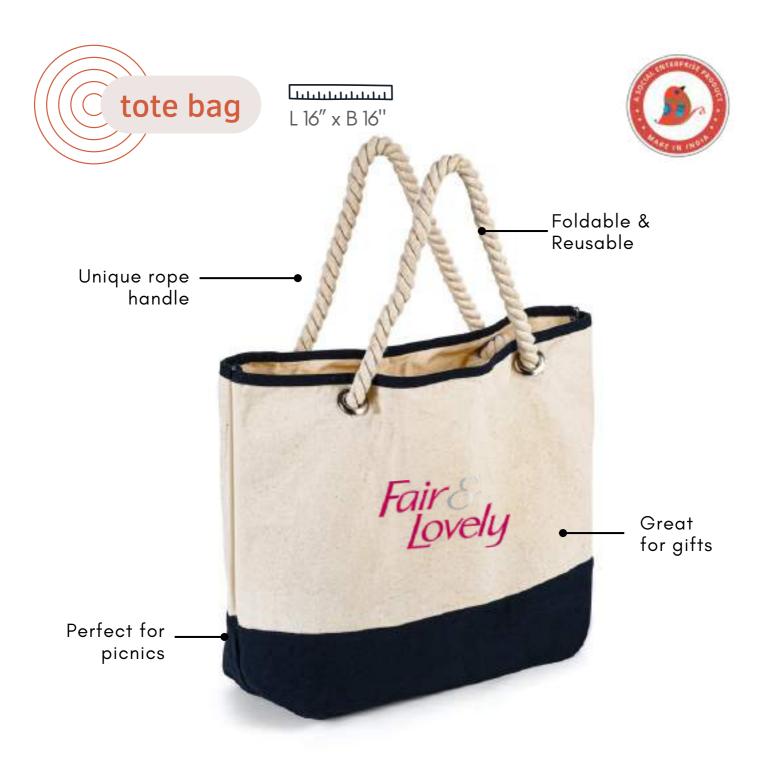

L 16" x B 15"

groceries

workout gear

L 18" x B 14"

Washable & Reusable

Unique style

#### What can you use it for? -

gifts

travel

essentials

on both sides

workout gear

Strong and durable handles

Foldable and reusable