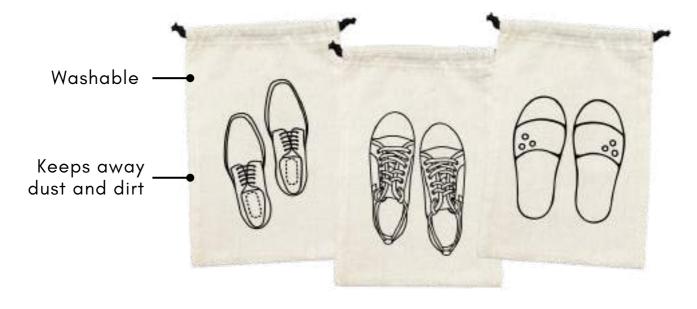

#### L 15.5" x B 10.5

Draw-string feature

Best suited for travel

Foldable & Reusable

OR

#### L 15.5" x B 10.5