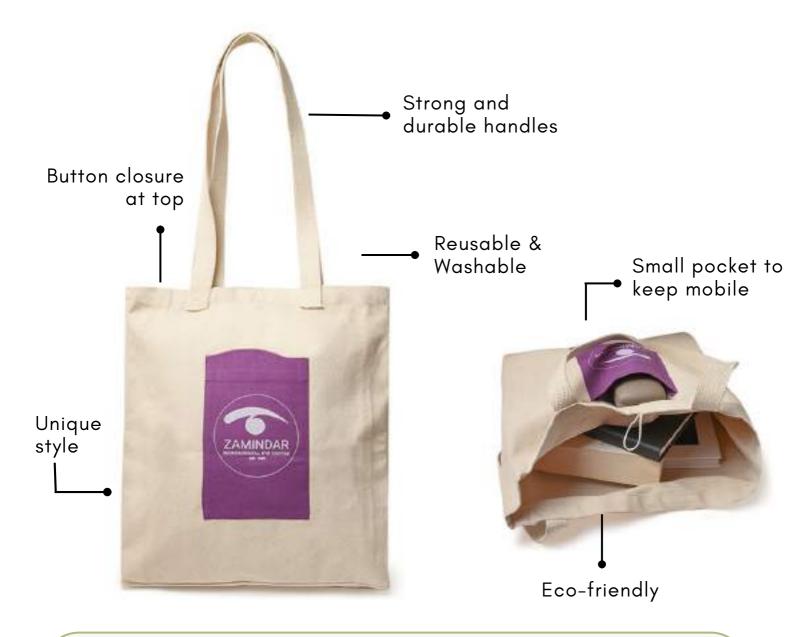

L 16" x B 15"

groceries

workout gear

L 18" x B 14"

Washable & Reusable

Unique style

#### What can you use it for? -

gifts

travel

essentials

on both sides

workout gear

Strong and durable handles

Foldable and reusable

Washable

Front Pocket

Unique style -

What can you use it for? —

gifts

essentials

workout gear

L 10" x B 10"