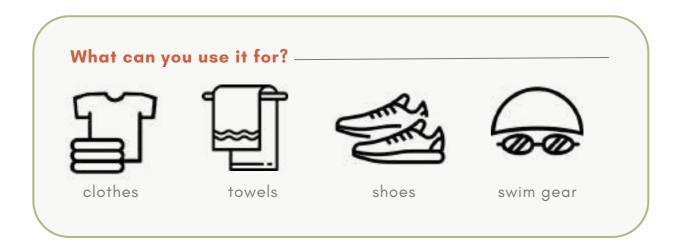

#### L 16" x B 12.5"

clothes

travel

stationery

swim gear

hiking

L 16" x B 14"

What can you use it for?