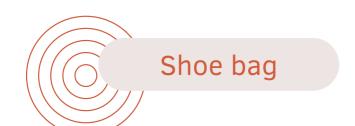

#### L 15.5" x B 10.5

Draw-string feature

Best suited for travel

Foldable & Reusable

OR

#### L 15.5" x B 10.5