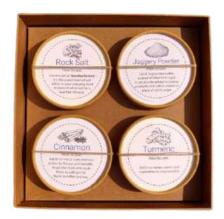

## **Box of Joy and Wellness**

#### Each hamper contains:

**Rock Salt Box** 

Cinnamon Box

Jaggery Box

**Turmeric Box** 

They say 'Health is Wealth', a healthy person is the richest.

Pandemic times have taught us the importance of a strong immune system & Natural living is the ultimate solution to all these problems.

Our "Box of Joy and Wellness' is an initiative to build a sustainable and healthy society.