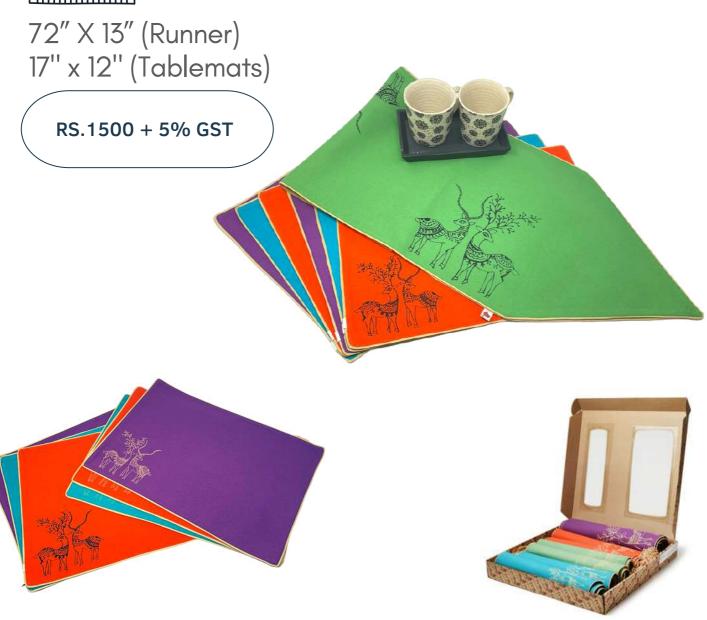

## **Dinning Set**

Doodle design table mats and runners are super stylish and unique that will add some character to your dining table. The table mats & runners have eye-catching design, vibrant colors, and durable construction.

#### **Table Runner**

Doodle design runners are super stylish and unique that will add some character to your dining table. Have eye-catching design, vibrant colors, and durable construction.

72" X 13"

RS700 + 5% GST