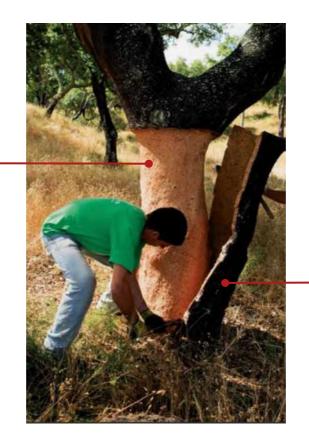

## Cork: A vegan substitute to leather

oak tree bark

#### **Sustainable**

The cork fabric is taken from the **bark** of the oak tree. Once the bark is peeled off, it **regenerates** making it a sustainable practice