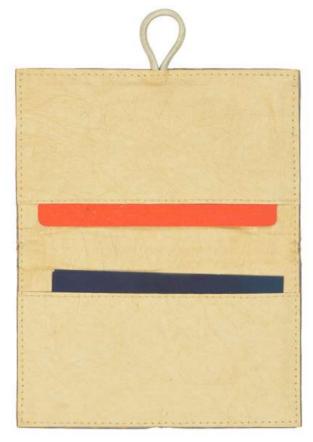

#### 02/ Cork Products/ Cork Wallet

## **Cork Wallet**

This wallet cum cardholder is a made from **cork material**. This innovative product can be folded up by YOU

Folding instructions:

- Fold the side with the cards you use the most at the front
- Other cards, bills, and coins can be placed in the **main pocket**
- The coins can be pushed out easily by sliding it through the back opening