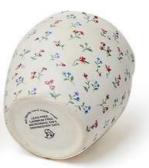

#### 01/ Thoughtful Gifting/ Tea Hamper

22cmx22cmx9cm

RS.1100+ 18% GST

## **Tea Hamper**

2 ecofriendly mugs

2 fabric coasters

1 raw honey

2 tea sachets

Tea is an inseparable part of Indian culture.

Our tea box adds to the royalty of tea culture.

Comes with eco friendly designer kullhadd and coasters to serve the exclusive tea from the sachets. Raw honey adds up to the royal taste and health benefits.