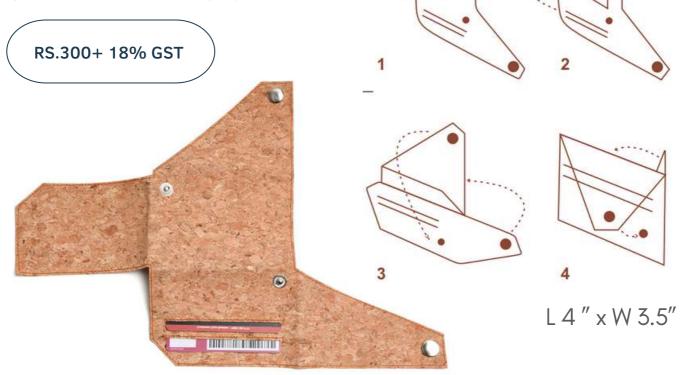

#### 02/ Cork Products/ Cork Wallet

## **Cork Wallet**

This wallet cum cardholder is a made from **cork material**. This innovative product can be folded up by YOU

Folding instructions:

- Fold the side with the cards you use the most at the front
- Other cards, bills, and coins can be placed in the **main pocket**
- The coins can be pushed out easily by sliding it through the back opening