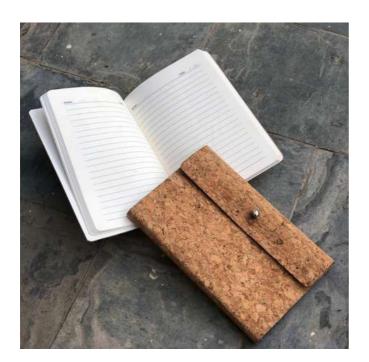

#### 02/ Cork Products/ Cork Diary & Keychain

\*styles available

## **Cork Diary**

- Perfect pocket size diary for notes on the go
- Sustainable product

шишиши L 6" x W 4"

RS.400+ 18% GST

#### 02/ Cork Products/ Cork Wallet

## **Cork Wallet**

This wallet cum cardholder is a made from **cork material**. This innovative product can be folded up by YOU

Folding instructions:

- Fold the side with the cards you use the most at the front
- Other cards, bills, and coins can be placed in the **main pocket**
- The coins can be pushed out easily by sliding it through the back opening