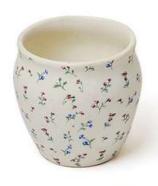

#### 01/ Thoughtful Gifting/ Tea Hamper

22cmx22cmx9cm

RS.1100+ 18% GST

## **Tea Hamper**

2 ecofriendly mugs

2 fabric coasters

1 raw honey

2 tea sachets

Tea is an inseparable part of Indian culture.

Our tea box adds to the royalty of tea culture.

Comes with eco friendly designer kullhadd and coasters to serve the exclusive tea from the sachets. Raw honey adds up to the royal taste and health benefits.