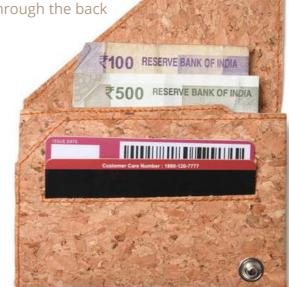

## **Cork Wallet**

This wallet cum cardholder is a made from **cork material**. This innovative product can be folded up by YOU

Folding instructions:

- Fold the side with the cards you use the most at the front
- Other cards, bills, and coins can be placed in the **main pocket**
- The coins can be pushed out easily by sliding it through the back opening