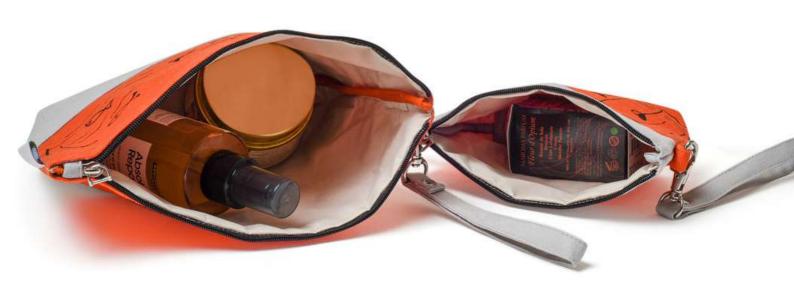

#### 04/ Organisers/ Travel Pouch

\*styles available

### **Travel Pouch**

Well-stitched travel pouches are designed to be the perfect travel accessories to fit all your essentials even when camping or in a holiday cruise.

#### 

10"X7", 6.5"X5" (Set of 2)

RS.600+ 18% GST