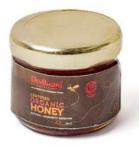

## **Tea Hamper**

2 ecofriendly mugs

2 fabric coasters

1 raw honey

2 tea sachets

Tea is an inseparable part of Indian culture.

Our tea box adds to the royalty of tea culture.

Comes with eco friendly designer kullhadd and coasters to serve the exclusive tea from the sachets. Raw honey adds up to the royal taste and health benefits.