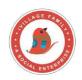

## **Dinning Set**

Doodle design table mats and runners are super stylish and unique that will add some character to your dining table. The table mats & runners have eye-catching design, vibrant colors, and durable construction.

#### **Table Runner**

Doodle design runners are super stylish and unique that will add some character to your dining table. Have eye-catching design, vibrant colors, and durable construction.

72" X 13"

RS700 + 5% GST