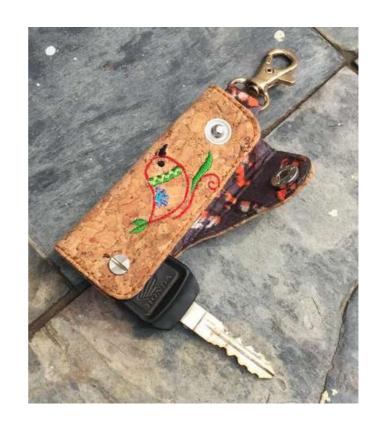

## **Key Chain**

This stylish cork key chain is the perfect choice for you if you're exhausted from the jingling sound of your keys.

шиниши L 9 " x W 3.5"

RS.150+ 18% GST