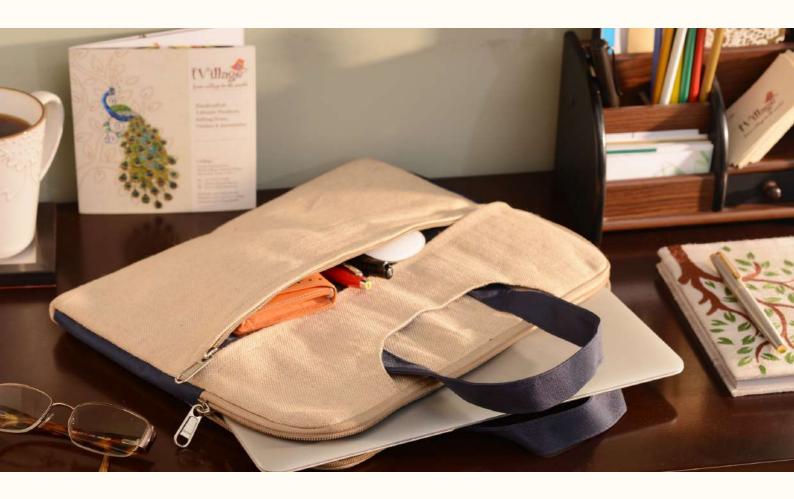

#### 05/ Bags and Sleeves/ Laptop Bag

\*customization available

## **Jute Laptop Bag**

jute fabric

eco-friendly

sturdy

durable

L 14.5" x B 10.5

RS.600 + 5% GST