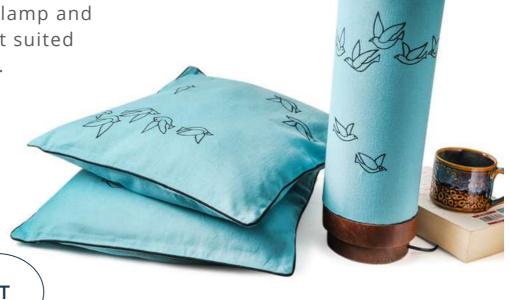

### Table Lamp and **Cushion Set**

Doodle design table lamp and cushion sets are best suited for your living space.

16" X 16" 14" X 6"

RS.1800 + 18% GST