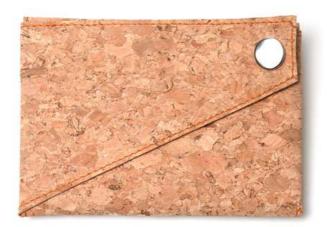

#### 02/ Cork Products/ Cork Wallet

## **Cork Wallet**

This wallet cum cardholder is a made from **cork material**. This innovative product can be folded up by YOU

Folding instructions:

- Fold the side with the cards you use the most at the front
- Other cards, bills, and coins can be placed in the **main pocket**
- The coins can be pushed out easily by sliding it through the back opening