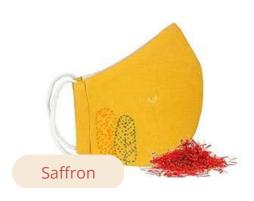

#### 07/ Organic Face Masks / Herbal Masks

#### **Herbal Masks Kit**

Made with natural Khadi and traditionally dyed with herbs.

Has a 3-layer filtration system and retains its properties for up to 30 washes.

Ideal for people allergic to chemical dyes.

Light weight and breathable.

RS.1490 + 5% GST