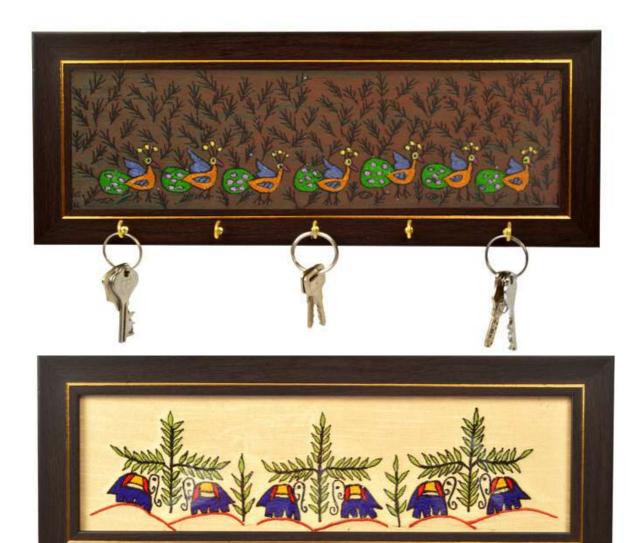

#### 06/ Designer Series/ Key Holders

## **Key Holders**

Organize your keys beautifully with Embroidered designs on silk with wooden frame.

15"x5"

RS.750 + 18% GST