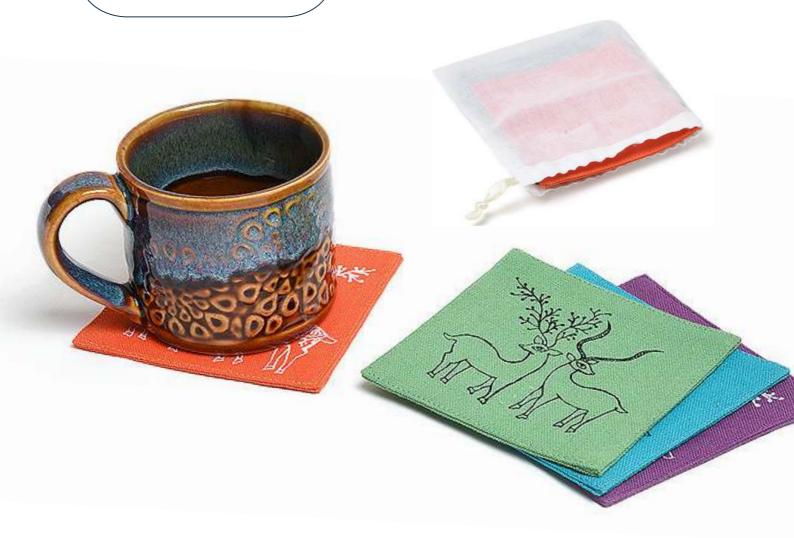

#### **Fabric Coasters**

Set of 4 beautifully embroidered and handcrafted ecofriendly coasters would be a lively addition to your decor.

4" X 4"

RS.350 + 18% GST