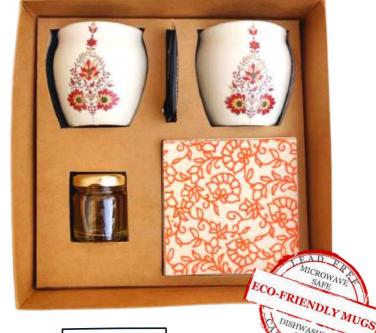

#### 01/ Thoughtful Gifting/ Tea Hamper

22cmx22cmx9cm

RS.1100+ 18% GST

## **Tea Hamper**

2 ecofriendly mugs

2 fabric coasters

1 raw honey

2 tea sachets

Tea is an inseparable part of Indian culture.

Our tea box adds to the royalty of tea culture.

Comes with eco friendly designer kullhadd and coasters to serve the exclusive tea from the sachets. Raw honey adds up to the royal taste and health benefits.