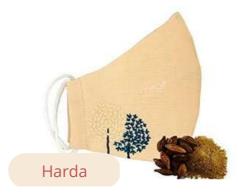

#### 07/ Organic Face Masks / Herbal Masks

#### **Herbal Masks Kit**

Made with natural Khadi and traditionally dyed with herbs.

Has a 3-layer filtration system and retains its properties for up to 30 washes.

Ideal for people allergic to chemical dyes.

Light weight and breathable.

RS.1490 + 5% GST