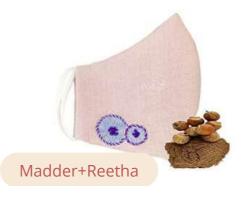

#### 07/ Organic Face Masks / Herbal Masks

#### **Herbal Masks Kit**

Made with natural Khadi and traditionally dyed with herbs.

Has a 3-layer filtration system and retains its properties for up to 30 washes.

Ideal for people allergic to chemical dyes.

Light weight and breathable.

RS.1490 + 5% GST