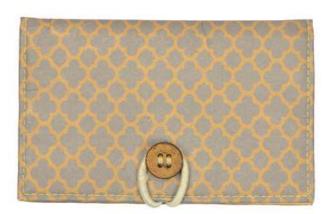

#### 02/ Cork Products/ Cork Wallet

## **Cork Wallet**

This wallet cum cardholder is a made from **cork material**. This innovative product can be folded up by YOU

Folding instructions:

- Fold the side with the cards you use the most at the front
- Other cards, bills, and coins can be placed in the **main pocket**
- The coins can be pushed out easily by sliding it through the back opening