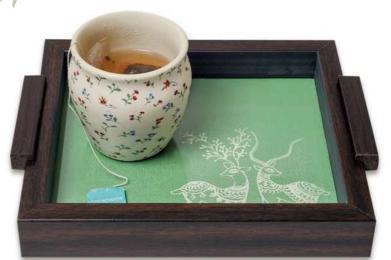

#### **06/ Designer Series/ Serving Trays**

**Serving Trays** 

These trays with their beautiful hand finish and simple but stylish decoration can be a wonderful gift for celebrations.

\*More designs available

RS.1400 + 18% GST Set of 2

16cmX42cmX6.5cm

шшшшш 16cmX42cmX6.5cm

> RS.850+ 18% GST Single tray

#### **Fabric Coasters**

Set of 4 beautifully embroidered and handcrafted ecofriendly coasters would be a lively addition to your decor.

4" X 4"

RS.350 + 18% GST