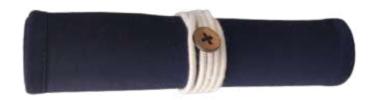

### **Travel Pouch**

Well-stitched travel pouches are designed to be the perfect travel accessories to fit all your essentials even when camping or in a holiday cruise.

#### 

10"X7", 6.5"X5" (Set of 2)

RS.600+ 18% GST