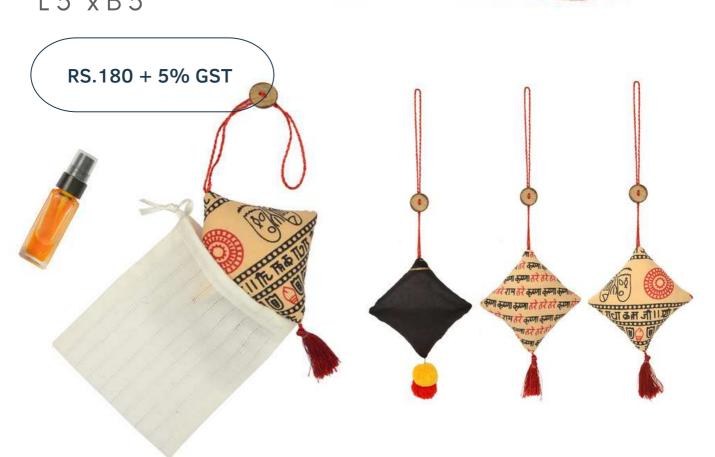

#### 06/ Designer Series/ Fragrance Dangler

\*customization available

## Fragrance Dangler

These light-weight fragrance danglers have been made with fine stitching quality and come with a lemon grass fragrance for soothing the spirit and soul.