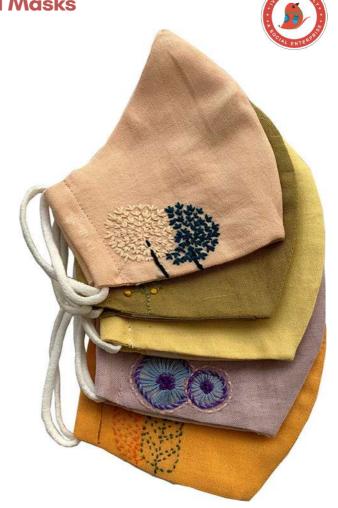

#### 07/ Organic Face Masks / Herbal Masks

#### **Herbal Masks Kit**

Made with natural Khadi and traditionally dyed with herbs.

Has a 3-layer filtration system and retains its properties for up to 30 washes.

Ideal for people allergic to chemical dyes.

Light weight and breathable.

RS.1490 + 5% GST