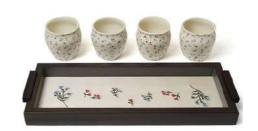

#### 01/ Thoughtful Gifting/ Tea Tray

16.2cmX42cmX10cm

RS.1400+ 18% GST

\*styles available

## Tea Mugs with Tray

Each hamper contains:

4 ecofriendly mugs

1 serving tray

4 eco-friendly Tea Mugs with matching silk embroidered serving tray. Comes with a beautiful ready to gift pack.