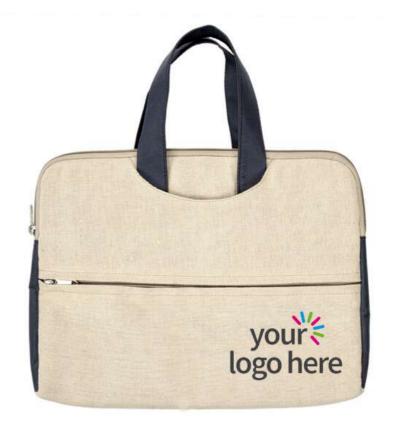

#### 05/ Bags and Sleeves/ Laptop Bag

\*customization available

## **Jute Laptop Bag**

jute fabric

eco-friendly

sturdy

durable

L 14.5" x B 10.5

RS.600 + 5% GST