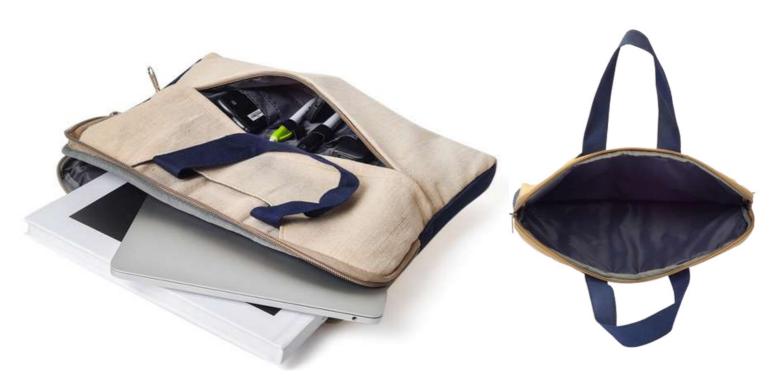

#### 05/ Bags and Sleeves/ Laptop Bag

\*customization available

## **Jute Laptop Bag**

jute fabric

eco-friendly

sturdy

durable

L 14.5" x B 10.5

RS.600 + 5% GST