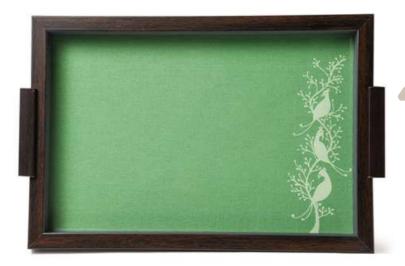

#### **06/ Designer Series/ Serving Trays**

**Serving Trays** 

These trays with their beautiful hand finish and simple but stylish decoration can be a wonderful gift for celebrations.

\*More designs available

RS.1400 + 18% GST Set of 2

16cmX42cmX6.5cm

шшшшш 16cmX42cmX6.5cm

> RS.850+ 18% GST Single tray