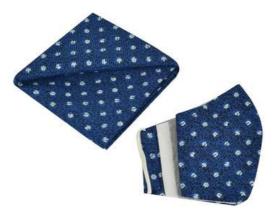

#### 07/ Organic Face Masks / Antiviral Kit

#### **Antiviral Kit**

- Destroys bacteria and viruses like coronavirus SARS-Cov-2 and 229E
- Prevents and contains the spread of infections by 99.9%
- HieQ Viroblock Technology

soft elastic adjustable neckband

Washable up to 30 times for Antiviral effect

Lightweight, wearable for 10 long hours

three layer filtration

100% organic cotton

reusable, eco friendly

5"x8.5"

RS.350 + 5% GST