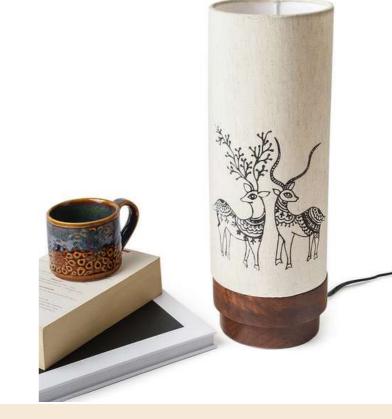

### Table Lamp and **Cushion Set**

Doodle design table lamp and cushion sets are best suited for your living space.

16" X 16" 14" X 6"

RS.1800 + 18% GST

## **Table Lamp**

This stylish cork key chain is the perfect choice for you if you're exhausted from the jingling sound of your keys.

14" X 6"

RS.1500+ 18% GST