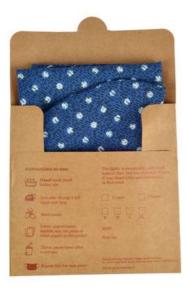

#### 07/ Organic Face Masks / Herbal Masks

#### **Herbal Masks Kit**

Made with natural Khadi and traditionally dyed with herbs.

Has a 3-layer filtration system and retains its properties for up to 30 washes.

Ideal for people allergic to chemical dyes.

Light weight and breathable.

RS.1490 + 5% GST