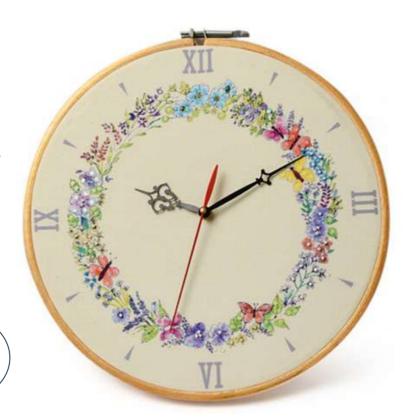

## **Peacock Wall Clock**

## **Wall Clock**

Liven your decor with this bright and colourful embroidered decorative wall clock. Comes in a fancy gift box.

#### 

Diameter-12"

RS.850 + 18% GST