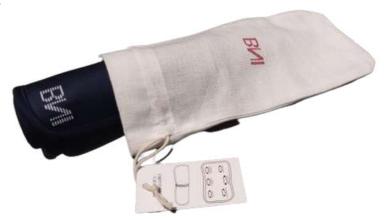

### **Travel Pouch**

Well-stitched travel pouches are designed to be the perfect travel accessories to fit all your essentials even when camping or in a holiday cruise.

#### 

10"X7", 6.5"X5" (Set of 2)

RS.600+ 18% GST