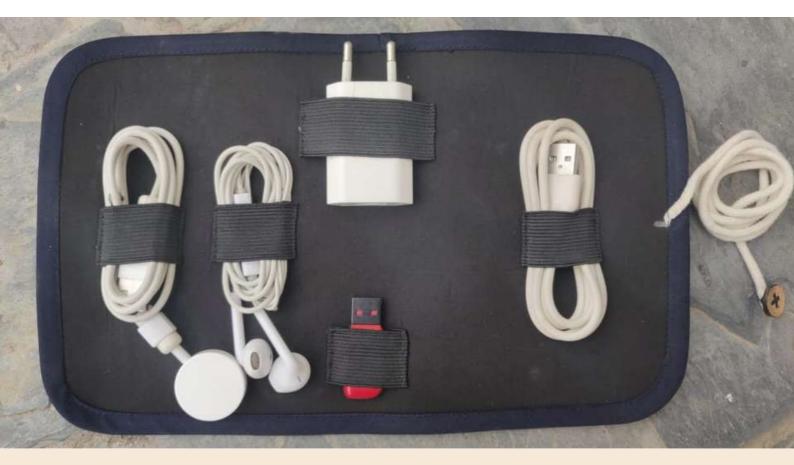

#### 04/ Organisers/ Mobile Accessories Organiser

\*customization available

**Mobile Accessory Organiser** 

If you are tired of all your wired accessories getting tangled up, this product is perfect for you.

L 10.5" x B 6.5"

RS.500 + 18% GST