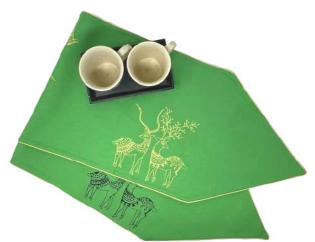

## **Dinning Set**

Doodle design table mats and runners are super stylish and unique that will add some character to your dining table. The table mats & runners have eye-catching design, vibrant colors, and durable construction.

#### **Table Runner**

Doodle design runners are super stylish and unique that will add some character to your dining table. Have eye-catching design, vibrant colors, and durable construction.

72" X 13"

RS700 + 5% GST