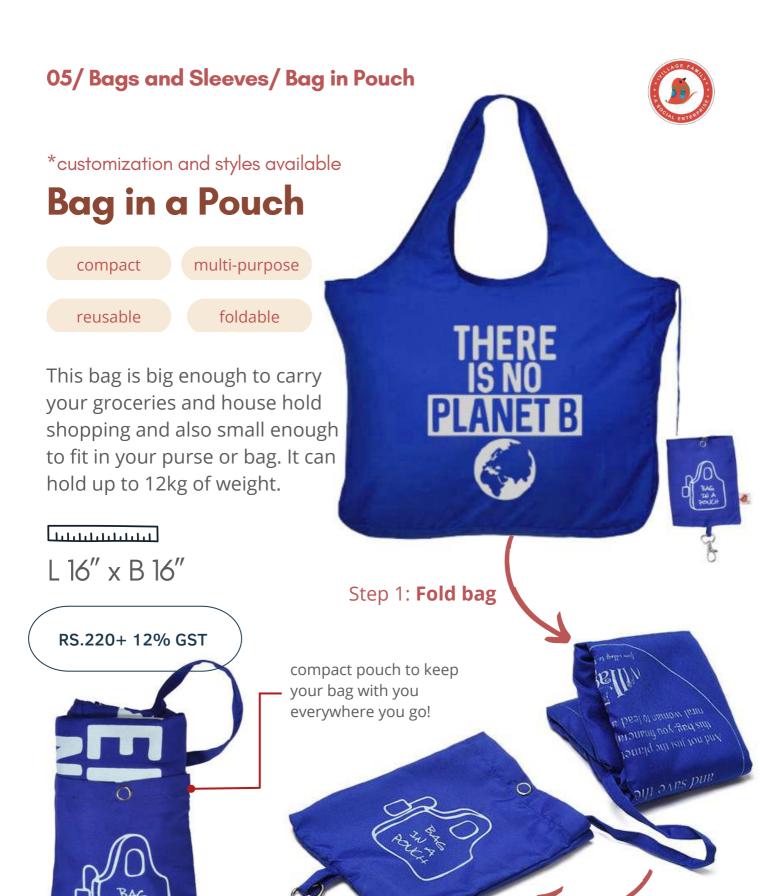

ur cards



L 4.5 " x W 3"

RS.120+ 18% GST







#### 04/ Organisers/ Mobile Accessories Organiser



\*customization available

**Mobile Accessory Organiser** 

If you are tired of all your wired accessories getting tangled up, this product is perfect for you.

L 10.5" x B 6.5"

RS.500 + 18% GST







#### 04/ Organisers/ Travel Pouch



\*styles available

### **Travel Pouch**

Well-stitched travel pouches are designed to be the perfect travel accessories to fit all your essentials even when camping or in a holiday cruise.



#### 

10"X7", 6.5"X5" (Set of 2)

RS.600+ 18% GST



#### 04/ Organisers/ File Folder and Diary





\*customization available

## File Folder and Diary

шшшшшшш

L 7" x B 7"(Diary)

RS.800 + 18% GST

шшшшшшш

L 14" x B 10"(File Folder)

RS.400 + 18% GST











\*logo branding and colours available

Step 2: Insert into pouch

#### 05/ Bags and Sleeves/ Laptop Bag



\*customization available

## **Jute Laptop Bag**

jute fabric

eco-friendly

sturdy

durable

L 14.5" x B 10.5

RS.600 + 5% GST





#### 06/ Designer Series/ Fragrance Dangler



\*customization available

## Fragrance Dangler

These light-weight fragrance danglers have been made with fine stitching quality and come with a lemon grass fragrance for soothing the spirit and soul.









## **Peacock Wall Clock**







## **Wall Clock**

Liven your decor with this bright and colourful embroidered decorative wall clock. Comes in a fancy gift box.

#### 

Diameter-12"

RS.850 + 18% GST









#### 06/ Designer Series/ Key Holders





## **Key Holders**

Organize your keys beaut