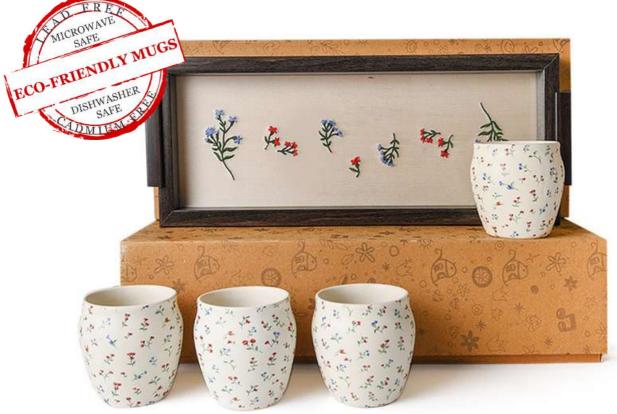

#### 01/ Thoughtful Gifting/ Tea Tray

16.2cmX42cmX10cm

RS.1400+ 18% GST

\*styles available

## Tea Mugs with Tray

Each hamper contains:

4 ecofriendly mugs

1 serving tray

4 eco-friendly Tea Mugs with matching silk embroidered serving tray. Comes with a beautiful ready to gift pack.