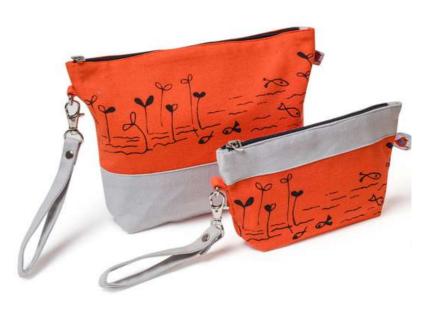

#### 04/ Organisers/ Travel Pouch

\*styles available

### **Travel Pouch**

Well-stitched travel pouches are designed to be the perfect travel accessories to fit all your essentials even when camping or in a holiday cruise.

#### 

10"X7", 6.5"X5" (Set of 2)

RS.600+ 18% GST