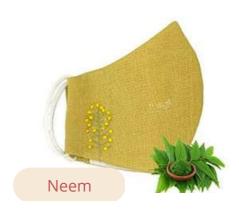

RS.1500+ 18% GST



#### 07/ Organic Face Masks / Antiviral Kit



#### **Antiviral Kit**

- Destroys bacteria and viruses like coronavirus SARS-Cov-2 and 229E
- Prevents and contains the spread of infections by 99.9%
- HieQ Viroblock Technology





soft elastic adjustable neckband



Washable up to 30 times for Antiviral effect



Lightweight, wearable for 10 long hours



three layer filtration



100% organic cotton



reusable, eco friendly

5"x8.5"

RS.350 + 5% GST







#### 07/ Organic Face Masks / Herbal Masks

#### **Herbal Masks Kit**

Made with natural Khadi and traditionally dyed with herbs.

Has a 3-layer filtration system and retains its properties for up to 30 washes.

Ideal for people allergic to chemical dyes.

Light weight and breathable.









RS.1490 + 5% GST











#### **Customizations**

Get your brand noticed for all the right reasons. We offer customization on select products for our clients as per their requirements.









## Customizations













## THANK YOU

- At IVillage, we bring the skills in a village and global markets at a level ground to ensure the enterprise is not only sustainable but also efficient and environmentally conscious - making us a Social, Economic and Environmental Enterprise.
- Our objective is to provide employment opportunity to the rural youth and upskill them to bring together the desired product with no compromise on sustainability, exclusivity, quality of the product while we promote women empowerment and artisans' scalability in the background.
- Our end goal is to establish **self-sustaining villag