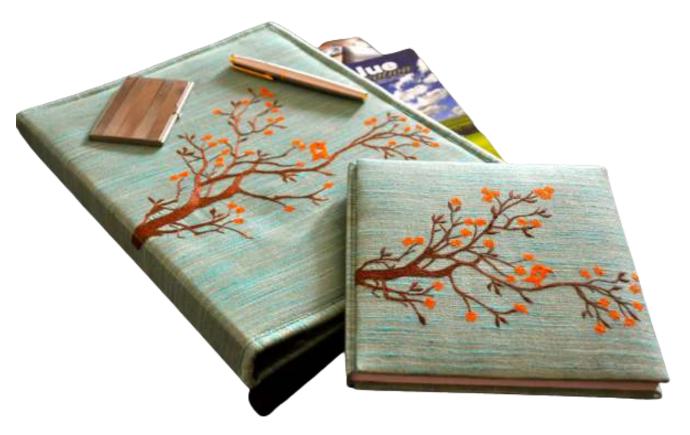

#### 02/ Cork Products/ Cork Diary & Keychain

\*styles available

## **Cork Diary**

- Perfect pocket size diary for notes on the go
- Sustainable product

шишиши L 6" x W 4"

RS.400+ 18% GST

## **Key Chain**

This stylish cork key chain is the perfect choice for you if you're exhausted from the jingling sound of your keys.

шиниши L 9 " x W 3.5"

RS.150+ 18% GST