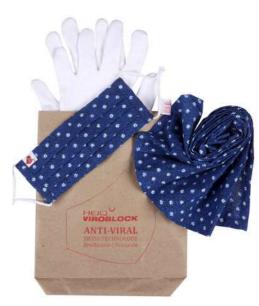

#### 07/ Organic Face Masks / Antiviral Kit

#### **Antiviral Kit**

- Destroys bacteria and viruses like coronavirus SARS-Cov-2 and 229E
- Prevents and contains the spread of infections by 99.9%
- HieQ Viroblock Technology

soft elastic adjustable neckband

Washable up to 30 times for Antiviral effect

Lightweight, wearable for 10 long hours

three layer filtration

100% organic cotton

reusable, eco friendly

5"x8.5"

RS.350 + 5% GST