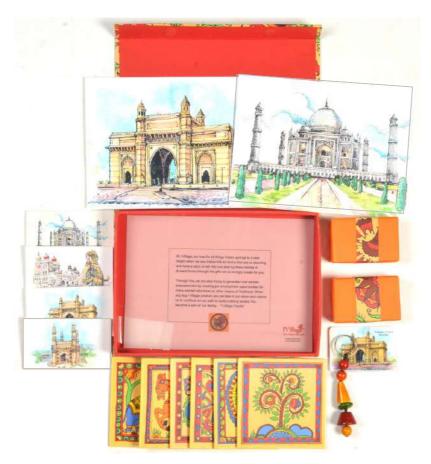

#### 01/ Thoughtful Gifting/ India in a box

البليليليليليليل 19" X w 6.5"

RS.2500+ 18% GST

### India in a Box

#### Each hamper contains:

6 coasters

key chain

2 organic soaps India sketches 1 fridge magnet

This gift contains an assortment of coasters, a key chain, organic soaps, fridge magnet & ready to frame sketches of India.

Comes with elegant gift packing box. Made using handmade and recycle paper

info@ivillagefamily.in

oak tree