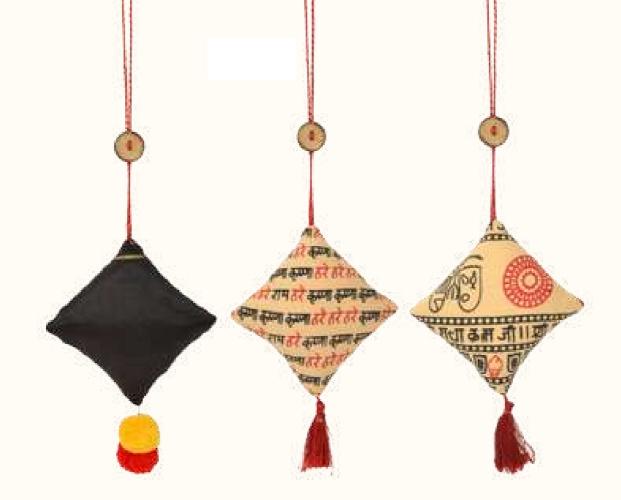

## Fragrance Dangler

These light-weight fragrance danglers have been made with fine stitching quality and come with a lemon grass fragrance for soothing the spirit and soul.