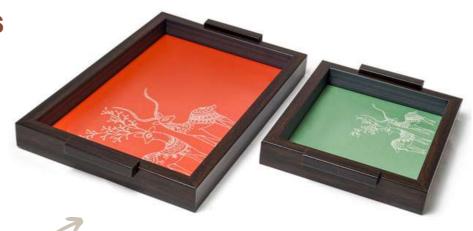

#### **06/ Designer Series/ Serving Trays**

**Serving Trays** 

These trays with their beautiful hand finish and simple but stylish decoration can be a wonderful gift for celebrations.

\*More designs available

RS.1400 + 18% GST Set of 2

16cmX42cmX6.5cm

шшшшш 16cmX42cmX6.5cm

> RS.850+ 18% GST Single tray