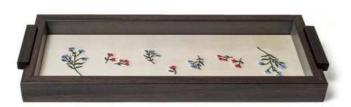

#### **06/ Designer Series/ Serving Trays**

**Serving Trays** 

These trays with their beautiful hand finish and simple but stylish decoration can be a wonderful gift for celebrations.

\*More designs available

RS.1400 + 18% GST Set of 2

16cmX42cmX6.5cm

шшшшш 16cmX42cmX6.5cm

> RS.850+ 18% GST Single tray