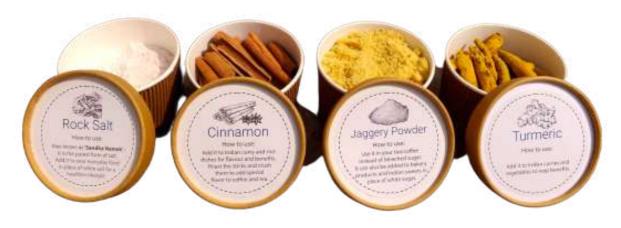

## **Box of Joy and Wellness**

#### Each hamper contains:

**Rock Salt Box** 

Cinnamon Box

Jaggery Box

**Turmeric Box** 

They say 'Health is Wealth', a healthy person is the richest.

Pandemic times have taught us the importance of a strong immune system & Natural living is the ultimate solution to all these problems.

Our "Box of Joy and Wellness' is an initiative to build a sustainable and healthy society.