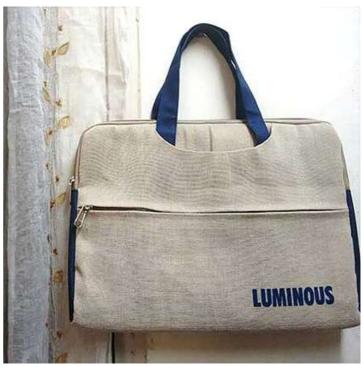

#### 05/ Bags and Sleeves/ Laptop Bag

\*customization available

## **Jute Laptop Bag**

jute fabric

eco-friendly

sturdy

durable

L 14.5" x B 10.5

RS.600 + 5% GST