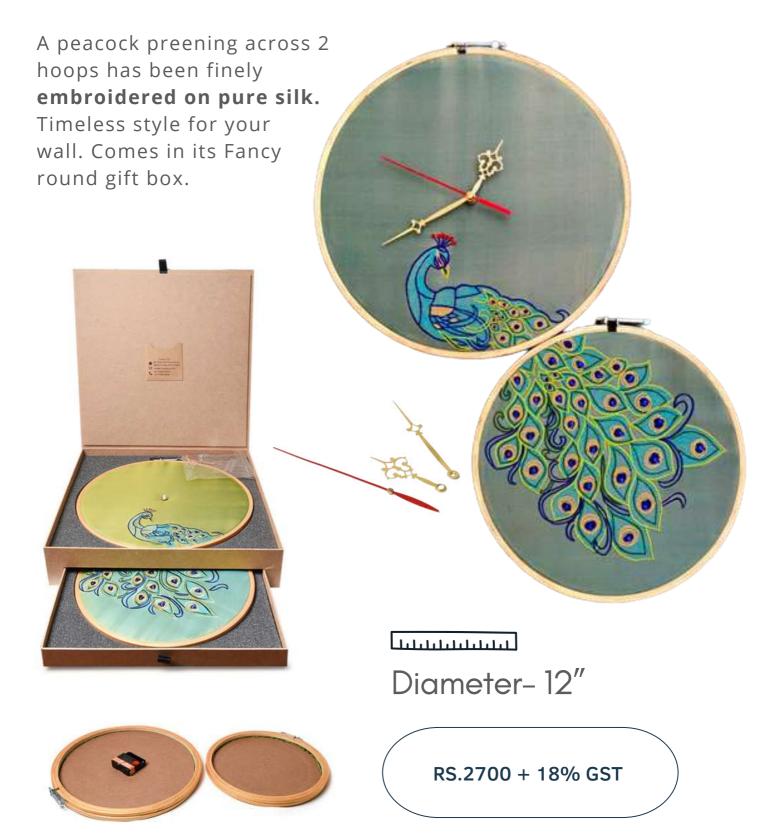

## **Peacock Wall Clock**

## **Wall Clock**

Liven your decor with this bright and colourful embroidered decorative wall clock. Comes in a fancy gift box.

#### 

Diameter-12"

RS.850 + 18% GST