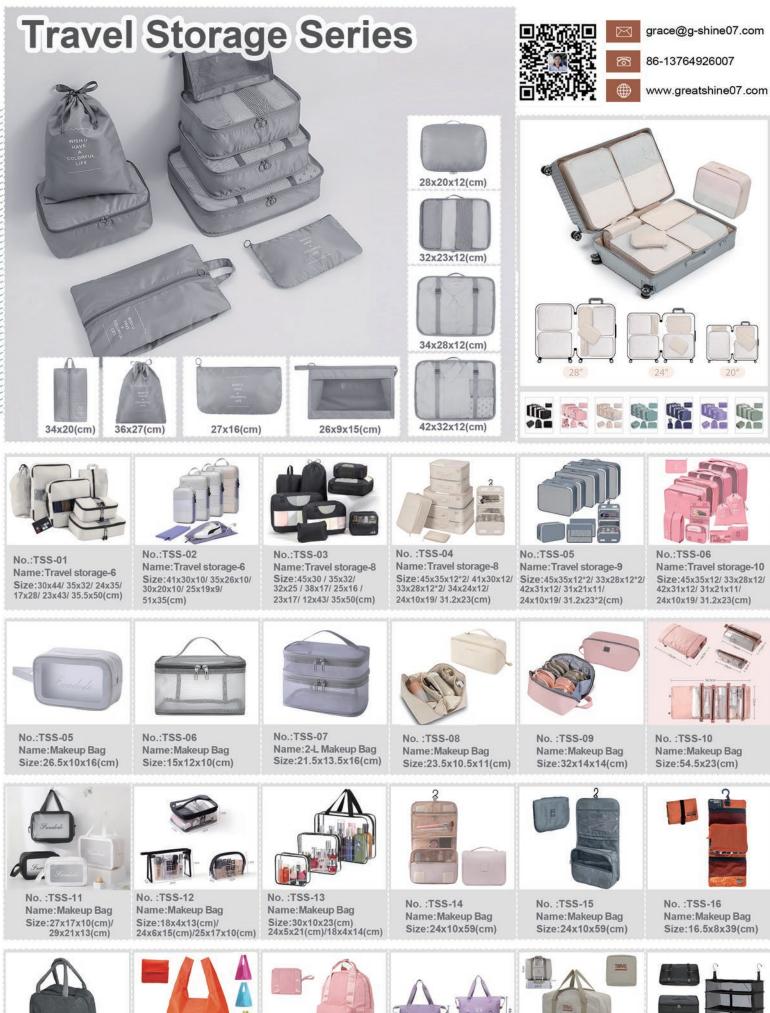

No. :TSS-17 Name:Insulation bags Size:23x21x13(cm)

No. :TSS-18 Name: Storage Backpack Size:33x10x40(cm)

No. : TSS-19 Name:Storage Backpack Size:26x14.5x41(cm)

No. :TSS-20 Name: Portable Storage Bag Size:42x22x43(cm)

No. :TSS-21 Name:Portable Storage Bag Size:40x19x34(cm)/ 46x19x38(cm)

No. :TSS-22 Name:Instant Wardrobe

Size:45x30x50(cm)

- grace@g-shine07.com
- 86-13764926007
- www.greatshine07.com

Name:Rattan Cat Nest