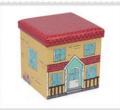

No. HBPS-04 Name: Storage Bins Size: 38x32x32(cm)

No. HBPS-05 Name: Covered Box Size: 30x30x16(cm)

No. HBPS-06 Name: Covered Box Size: 40x40x25(cm)

No. HBPS-07 Name: Covered Box Size: 30x40x25(cm)

Ottoman