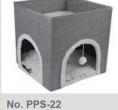

No. PPS-20

No. PPS-21 Name:Cat Nest Size:39x39x45(cm)

No. PPS-27 Name:Cat Nest Size:60x40x37(cm)

Name:Cat Nest Size:34x34x34(cm)

No. PPS-28 Name:Cat Nest Size:90x50x50(cm)

No. PPS-23 Name:Cat Nest Size:36x32x32(cm)