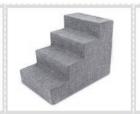

No. PPS-06 Name:Dog Stairs 4 Steps Size:61x38x45.7(cm)

No. PPS-07 Name:Dog Stairs 2 Steps Size:67.5x40x37.5(cm)

No. PPS-08 Name:Dog Stairs 2 Steps Size:63.5x30.5x39.5(cm)

No. PPS-03

No. PPS-09 Name:Dog Stairs 2 Steps Size:50.8x30.5x28(cm)

No. PPS-10 Name: Dog Stairs 3 Steps Size:70x31x38.9(cm)

No. PPS-11 Name:Pet Backpack Size:50x75(cm)

No. PPS-12 Name: Car Pet Bed Size:42x20x22(cm)

No. PPS-13 Name: Travel Litter Box Size:40x30x12.7(cm)

No. PPS-14 Name: Travel Litter Box Size:40x30x12.7(cm)