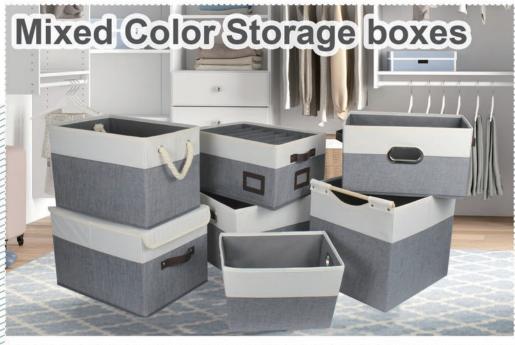

Page 1 of 2

\*\*\*\*\*

SIZE:30x30x100 CM

SIZE:45x35x21 CM

SIZE:30x30x120 CM SIZE:15x30x120 CM

No. HBPS-01 Name: 7 Cells Box Size:30x40x25(cm)

No. HBPS-02 Name: Storage Bins Size:38x25x21(cm)

No. HBPS-03 Name: Storage Bins Size:38x25x25(cm)