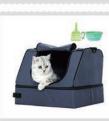

No. PPS-10 Name: Dog Stairs 3 Steps Size:70x31x38.9(cm)

No. PPS-11 Name:Pet Backpack Size:50x75(cm)

No. PPS-12 Name: Car Pet Bed Size:42x20x22(cm)

No. PPS-13 Name: Travel Litter Box Size:40x30x12.7(cm)

No. PPS-14 Name: Travel Litter Box Size:40x30x12.7(cm)