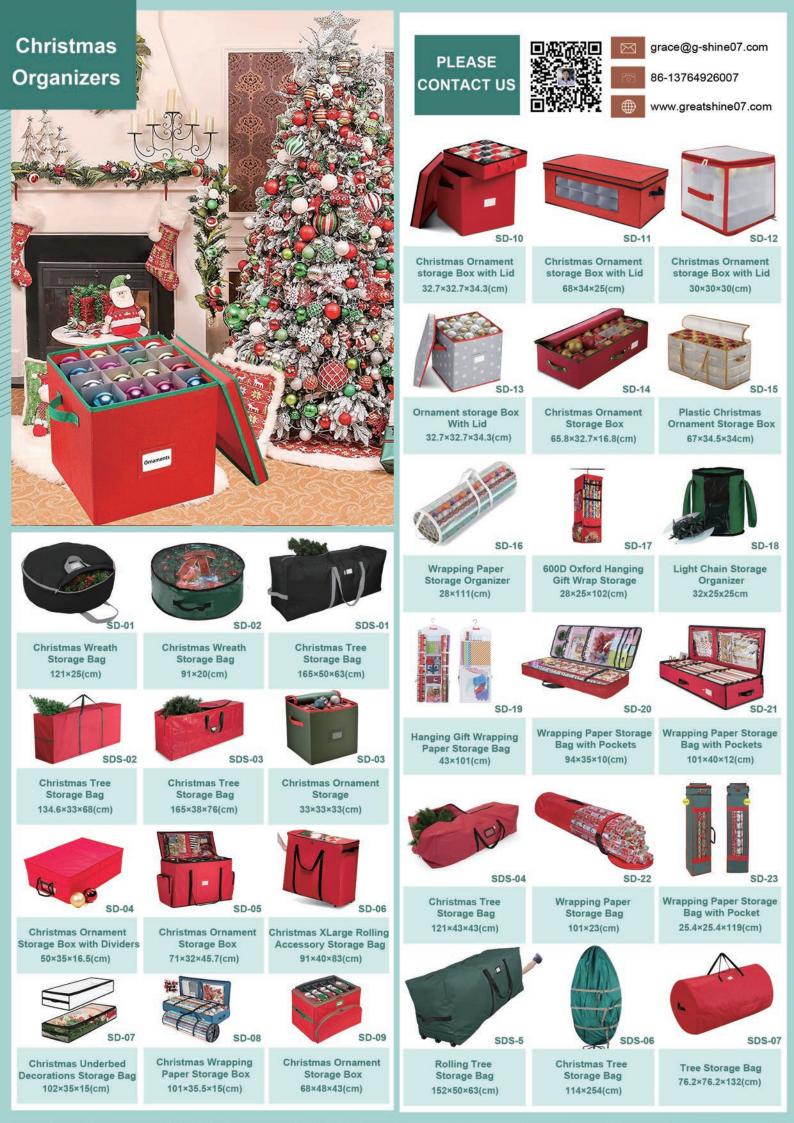

Page 1 of 2

\*\*\*\*\*

SIZE:30x30x100 CM

SIZE:45x35x21 CM

SIZE:30x30x120 CM SIZE:15x30x120 CM

No. HBPS-01 Name: 7 Cells Box Size:30x40x25(cm)

No. HBPS-02 Name: Storage Bins Size:38x25x21(cm)

No. HBPS-03 Name: Storage Bins Size:38x25x25(cm)

No. HBPS-04 Name: Storage Bins Size: 38x32x32(cm)

No. HBPS-05 Name: Covered Box Size: 30x30x16(cm)

No. HBPS-06 Name: Covered Box Size: 40x40x25(cm)

No. HBPS-07 Name: Covered Box Size: 30x40x25(cm)

Ottoman

No. HBPS-08 Name: Storage Bins Size: 33x25.4x19(cm)

No. HBPS-09 Name: Storage Bins Size:36.8x28x12.7(cm)

No. HBPS-10 Name: Storage Bins Size:42.55x35x26(cm)

grace@g-shine07.com

86-13764926007

2.09KG

No. SND-03 Name: Storage stool Size:110x38x38(cm)