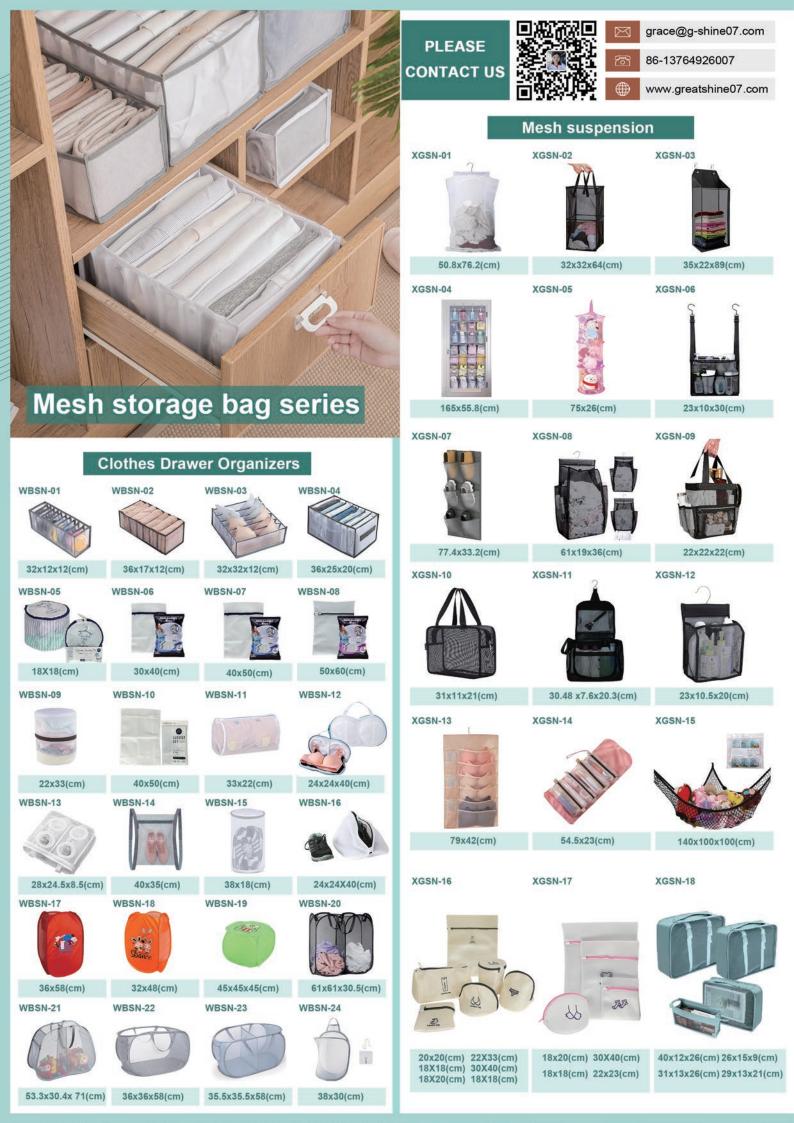

Page 1 of 2

\*\*\*\*\*

SIZE:30x30x100 CM

SIZE:45x35x21 CM

SIZE:30x30x120 CM SIZE:15x30x120 CM

No. HBPS-01 Name: 7 Cells Box Size:30x40x25(cm)

No. HBPS-02 Name: Storage Bins Size:38x25x21(cm)

No. HBPS-03 Name: Storage Bins Size:38x25x25(cm)

No. HBPS-04 Name: Storage Bins Size: 38x32x32(cm)

No. HBPS-05 Name: Covered Box Size: 30x30x16(cm)

No. HBPS-06 Name: Covered Box Size: 40x40x25(cm)

No. HBPS-07 Name: Covered Box Size: 30x40x25(cm)

Ottoman

No. HBPS-08 Name: Storage Bins Size: 33x25.4x19(cm)

No. HBPS-09 Name: Storage Bins Size:36.8x28x12.7(cm)

No. HBPS-10 Name: Storage Bins Size:42.55x35x26(cm)

grace@g-shine07.com

86-13764926007

2.09KG

No. SND-03 Name: Storage stool Size:110x38x38(cm)

No. SND-04 Name: Storage stool Size:38x38x38(cm)

No. SND-05 Name: Storage stool Size:38x38x38(cm)

No. SND-06 Name: Storage stool Size:38x38x38(cm)

Name: Storage stool

Size:38x38x38(cm)

No. SND-01

No. SND-07 Name: Storage stool Size:38x38x38(cm)

No. SND-08 Name: Storage stool Size:38x38x38(cm)

No. SND-09 Name: Storage stool Size:38x38x38(cm)

No. SND-10 Name: Storage stool Size:76x38x38(cm)

No. SND-11 Name: Storage stool Size:33x45.8(cm)

No. SND-12 Name: Storage stool Size:33x33x28(cm)

No. SND-13 Name: Storage stool Size:33.5x38(cm) 40x44(cm)

No. SND-14 Name: Storage stool Size:30x35(cm) 39.5x45(cm)

No. SND-02 Name: Storage stool Size:76x38x38(cm)

| Toy box<br>series                |                                      |                        | PLEASE<br>CONTACT US                    |                        | 86-137                 | @g-shine07.com<br>764926007<br>greatshine07.com |
|----------------------------------|--------------------------------------|------------------------|-----------------------------------------|------------------------|------------------------|-------------------------------------------------|
|                                  |                                      |                        | TOY-19                                  |                        | TOY-20                 |                                                 |
|                                  |                                      |                        | 96x34x40(cm) 103x33x40(cm) Printing art |                        |                        |                                                 |
|                                  |                                      | have                   | TOY-21                                  | TOY-22                 | тоү-23                 | ΤΟΥ-24                                          |
|                                  |                                      | 50                     | 30x30x30(cm)                            | 30x30x30(cm)           | 30x30x30(cm)           | 38x25x25(cm)                                    |
|                                  |                                      |                        | тоү-25                                  | TOY-26                 | TOY-2                  |                                                 |
| Ар<br>тоу-01 тоу-0               | ppliqué technology                   | ТОУ-04                 | 2                                       |                        | 10                     | Ser -                                           |
| -                                | *                                    | A CONTRACT             | 38x25x25(cm)                            | 41x29x                 | 25(cm)                 | 47x28.5x40(cm)                                  |
|                                  |                                      | - C                    | TOY-28                                  | ТОҮ-29                 | тоу-з                  | 30                                              |
| 51x36x36(cm) 51x<br>TOY-05 TOY-0 | x36x36(cm) 51x36x36(cm)<br>06 TOY-07 | 55x36x36(cm)<br>TOY-08 |                                         |                        |                        |                                                 |
|                                  |                                      |                        | 68.5x35.5x40.6(c                        |                        | 0YS                    | 41x33x33(cm)                                    |
| 55x36x36(cm) 555                 | x36x36(cm) 55x36x36(cm)              | 55x36x36(cm)           | TOY-31                                  | TOY-32                 | TOY-3                  | 33                                              |
| тоу-оэ                           | тоү-10 тоү-                          |                        | L.                                      |                        |                        | 00                                              |
|                                  |                                      |                        | A CONTRACTOR                            |                        |                        | 0.0                                             |
| 62.23x33.02x40.64(cm)            |                                      | 23x33.02x40.64(cm)     | 38x35x25(cm)                            |                        |                        | 38x35x25(cm)                                    |
| TOY-12                           | тоу-13 тоу-                          | 14                     | тоу-34                                  | тоү-35                 | TOY-36                 | тоү-37                                          |
|                                  |                                      | A Strain               |                                         |                        |                        |                                                 |
| 62.23x33.02x40.64(cm)            |                                      | 23x33.02x40.64(cm)     | 30x30x35(cm)<br>TOY-38                  | 30x30x35(cm)<br>TOY-39 | 10x10x23(cm)<br>TOY-40 | 66x66x7.1(cm)<br>TOY-41                         |
| TOY-15 TOY-1                     |                                      | TOY-18                 |                                         |                        |                        |                                                 |
| 30x30x30(cm) 30                  | x30x30(cm) 33x33x33(cm)              | 33x33x33(cm)           | 30.5x3.8x23(cm)                         | 127x127x182(cm)        | 61x182(cm)             | 28.9x28.9x94(cm)                                |

No. :TSS-17 Name:Insulation bags Size:23x21x13(cm)

No. :TSS-18 Name: Storage Backpack Size:33x10x40(cm)

No. : TSS-19 Name:Storage Backpack Size:26x14.5x41(cm)

No. :TSS-20 Name: Portable Storage Bag Size:42x22x43(cm)

No. :TSS-21 Name:Portable Storage Bag Size:40x19x34(cm)/ 46x19x38(cm)

No. :TSS-22 Name:Instant Wardrobe

Size:45x30x50(cm)

- grace@g-shine07.com
- 86-13764926007
- www.greatshine07.com

Name:Rattan Cat Nest