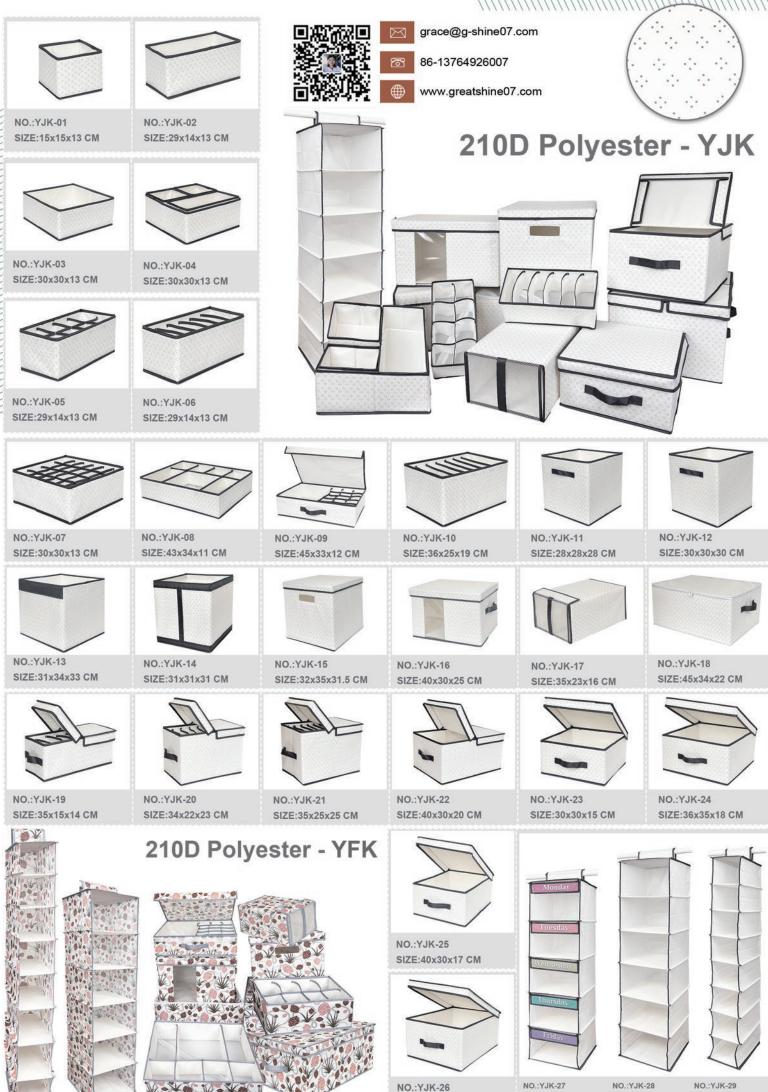

2024 GREAT SHINE

grace@g-shine04.com 86-13764926007 www.greatshine07.com



Great shine was established in 2010, specialized in the manufacturing of fashion storage and closet organization items. Our factory is only 1 hour from Shanghai.

All of our products comply with international quality standard and are greatly appreciated in a variety of different markets throughout the world. We were approved by ISO9001 and BSCI and our products get SGS certificates. To become a professional, joyful and reliable supplier, we follow "sincerity, teamwork, togetherness" as our resource of grow. As a result of our high-quality products and outstanding customer service, we have gained a global sales networking such as Lidl, Tesco, B&M, Primark, Rossman, JYSK and Big Lots.



Page 1 of 2

\*\*\*\*\*



SIZE:30x30x100 CM

SIZE:45x35x21 CM

SIZE:30x30x120 CM SIZE:15x30x120 CM







No. HBPS-01 Name: 7 Cells Box Size:30x40x25(cm)



No. HBPS-02 Name: Storage Bins Size:38x25x21(cm)



No. HBPS-03 Name: Storage Bins Size:38x25x25(cm)

No. HBPS-04 Name: Storage Bins Size: 38x32x32(cm)



No. HBPS-05 Name: Covered Box Size: 30x30x16(cm)



No. HBPS-06 Name: Covered Box Size: 40x40x25(cm)



No. HBPS-07 Name: Covered Box Size: 30x40x25(cm)

Ottoman



No. HBPS-08 Name: Storage Bins Size: 33x25.4x19(cm)



No. HBPS-09 Name: Storage Bins Size:36.8x28x12.7(cm)



No. HBPS-10 Name: Storage Bins Size:42.55x35x26(cm)

grace@g-shine07.com

86-13764926007







2.09KG

No. SND-03 Name: Storage stool Size:110x38x38(cm)



No. SND-04 Name: Storage stool Size:38x38x38(cm)



No. SND-05 Name: Storage st