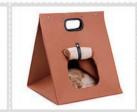

No. PPS-10 Name: Dog Stairs 3 Steps Size:70x31x38.9(cm)

No. PPS-11 Name:Pet Backpack Size:50x75(cm)

No. PPS-12 Name: Car Pet Bed Size:42x20x22(cm)

No. PPS-13 Name: Travel Litter Box Size:40x30x12.7(cm)

No. PPS-14 Name: Travel Litter Box Size:40x30x12.7(cm)