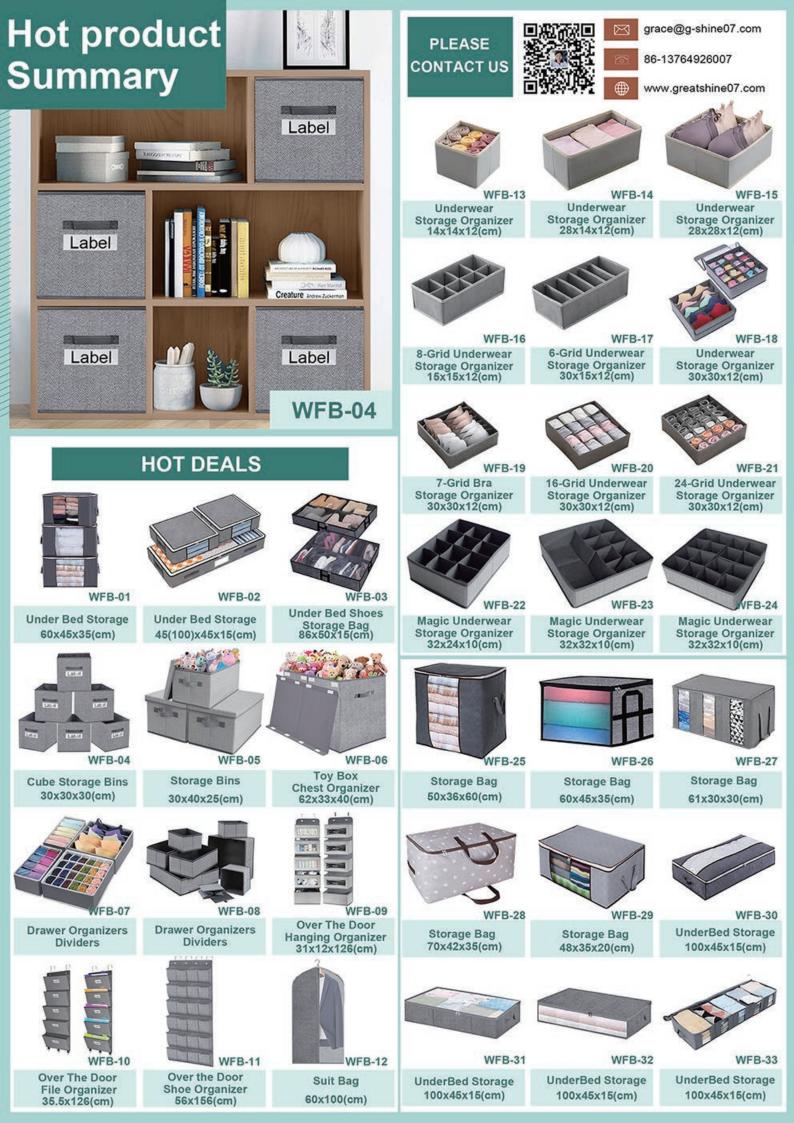

6(cm)

grace@g-shine07.com

86-13764926007







2.09KG

No. SND-03 Name: Storage stool Size:110x38x38(cm)



No. SND-04 Name: Storage stool Size:38x38x38(cm)



No. SND-05 Name: Storage stool Size:38x38x38(cm)



No. SND-06 Name: Storage stool Size:38x38x38(cm)



Name: Storage stool

Size:38x38x38(cm)

No. SND-01

No. SND-07 Name: Storage stool Size:38x38x38(cm)



No. SND-08 Name: Storage stool Size:38x38x38(cm)



No. SND-09 Name: Storage stool Size:38x38x38(cm)



No. SND-10 Name: Storage stool Size:76x38x38(cm)



No. SND-11 Name: Storage stool Size:33x45.8(cm)



No. SND-12 Name: Storage stool Size:33x33x28(cm)



No. SND-13 Name: Storage stool Size:33.5x38(cm) 40x44(cm)



No. SND-14 Name: Storage stool Size:30x35(cm) 39.5x45(cm)

No. SND-02 Name: Storage stool Size:76x38x38(cm)





| Toy box<br>series                |                                      |                        | PLEASE<br>CONTACT US                    |                        | 86-137                 | @g-shine07.com<br>764926007<br>greatshine07.com |
|----------------------------------|--------------------------------------|------------------------|-----------------------------------------|------------------------|------------------------|-------------------------------------------------|
|                                  |                                      |                        | TOY-19                                  |                        | TOY-20                 |                                                 |
|                                  |