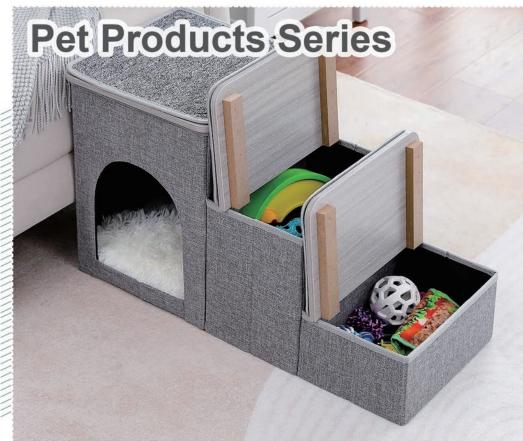

Size:50x52(cm)

No. PPS-02 Name: Felt Cat Nest Size:38x34(cm)

Name: Dog Stairs 3 Steps

Size:68.6x33x43.2(cm)

No. PPS-04 Name: Pet Toy Storage Box Size:33x33x28(cm)

No. PPS-05 Name:Dog Stairs 2 Steps Size:43.2x33x33(cm)

No. PPS-06 Name:Dog Stairs 4 Steps Size:61x38x45.7(cm)

No. PPS-07 Name:Dog Stairs 2 Steps Size:67.5x40x37.5(cm)

No. PPS-08 Name:Dog Stairs 2 Steps Size:63.5x30.5x39.5(cm)

No. PPS-03

No. PPS-09 Name:Dog Stairs 2 Steps Size:50.8x30.5x28(cm)

No. PPS-10 Name: Dog Stairs 3 Steps Size:70x31x38.9(cm)

No. PPS-11 Name:Pet Backpack Size:50x75(cm)

No. PPS-12 Name: Car Pet Bed Size:42x20x22(cm)

No. PPS-13 Name: Travel Litter Box Size:40x30x12.7(cm)

No. PPS-14 Name: Travel Litter Box Size:40x30x12.7(cm)

No. PPS-15 Name: Travel Litter Box Size:43x33x32(cm)

No. PPS-16 Name: Felt Cat Nest Size:L38xH34(cm)

No. PPS-17 Name: Felt Cat Nest Size:42x34(cm)

No. PPS-18 Name: Felt Cat Nest

No. PPS-19 Name: Felt Cat Nest Size:42x38(cm)

No. PPS-20

No. PPS-21 Name:Cat Nest Size:39x39x45(cm)

No. PPS-27 Name:Cat Nest Size:60x40x37(cm)

Name:Cat Nest Size:34x34x34(cm)

No. PPS-28 Name:Cat Nest Size:90x50x50(cm)

No. PPS-23 Name:Cat Nest Size:36x32x32(cm)

No. PPS-24 Name:Leather Cat Nest Size:D36.5xH33(cm)

No. PPS-25 Name:Cat Nest Size:39x32x34(cm)S/M/L Size:38x43.5x40(cm)