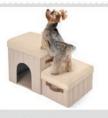

Size:50x52(cm)

No. PPS-02 Name: Felt Cat Nest Size:38x34(cm)

Name: Dog Stairs 3 Steps

Size:68.6x33x43.2(cm)

No. PPS-04 Name: Pet Toy Storage Box Size:33x33x28(cm)

No. PPS-05 Name:Dog Stairs 2 Steps Size:43.2x33x33(cm)

No. PPS-06 Name:Dog Stairs 4 Steps Size:61x38x45.7(cm)

No. PPS-07 Name:Dog Stairs 2 Steps Size:67.5x40x37.5(cm)

No. PPS-08 Name:Dog Stairs 2 Steps Size:63.5x30.5x39.5(cm)

No. PPS-03

No. PPS-09 Name:Dog Stairs 2 Steps Size:50.8x30.5x28(cm)