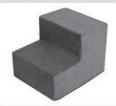

No. PPS-06 Name:Dog Stairs 4 Steps Size:61x38x45.7(cm)

No. PPS-07 Name:Dog Stairs 2 Steps Size:67.5x40x37.5(cm)

No. PPS-08 Name:Dog Stairs 2 Steps Size:63.5x30.5x39.5(cm)

No. PPS-03

No. PPS-09 Name:Dog Stairs 2 Steps Size:50.8x30.5x28(cm)