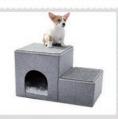

Size:50x52(cm)

No. PPS-02 Name: Felt Cat Nest Size:38x34(cm)

Name: Dog Stairs 3 Steps

Size:68.6x33x43.2(cm)

No. PPS-04 Name: Pet Toy Storage Box Size:33x33x28(cm)

No. PPS-05 Name:Dog Stairs 2 Steps Size:43.2x33x33(cm)