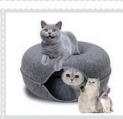

No. PPS-20

No. PPS-21 Name:Cat Nest Size:39x39x45(cm)

No. PPS-27 Name:Cat Nest Size:60x40x37(cm)

Name:Cat Nest Size:34x34x34(cm)

No. PPS-28 Name:Cat Nest Size:90x50x50(cm)

No. PPS-23 Name:Cat Nest Size:36x32x32(cm)