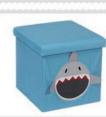

No. SND-13 Name: Storage stool Size:33.5x38(cm) 40x44(cm)

No. SND-14 Name: Storage stool Size:30x35(cm) 39.5x45(cm)

No. SND-02 Name: Storage stool Size:76x38x38(cm)

| Toy box<br>series                |                                      |                        | PLEASE<br>CONTACT US                    |                        | 86-137                 | @g-shine07.com<br>764926007<br>greatshine07.com |
|----------------------------------|--------------------------------------|------------------------|-----------------------------------------|------------------------|------------------------|-------------------------------------------------|
|                                  |                                      |                        | TOY-19                                  |                        | TOY-20                 |                                                 |
|                                  |                                      |                        | 96x34x40(cm) 103x33x40(cm) Printing art |                        |                        |                                                 |
|                                  |                                      | have                   | TOY-21                                  | TOY-22                 | тоү-23                 | ΤΟΥ-24                                          |
|                                  |                                      | 50                     | 30x30x30(cm)                            | 30x30x30(cm)           | 30x30x30(cm)           | 38x25x25(cm)                                    |
|                                  |                                      |                        | тоү-25                                  | TOY-26                 | TOY-2                  |                                                 |
| Ар<br>тоу-01 тоу-0               | ppliqué technology                   | ТОУ-04                 | 2                                       |                        | 10                     | Ser -                                           |
| -                                | *                                    | A CONTRACT             | 38x25x25(cm)                            | 41x29x                 | 25(cm)                 | 47x28.5x40(cm)                                  |
|                                  |                                      | - C                    | TOY-28                                  | ТОҮ-29                 | тоу-з                  | 30                                              |
| 51x36x36(cm) 51x<br>TOY-05 TOY-0 | x36x36(cm) 51x36x36(cm)<br>06 TOY-07 | 55x36x36(cm)<br>TOY-08 |                                         |                        |                        |                                                 |
|                                  |                                      |                        | 68.5x35.5x40.6(c                        |                        | 0YS                    | 41x33x33(cm)                                    |
| 55x36x36(cm) 555                 | x36x36(cm) 55x36x36(cm)              | 55x36x36(cm)           | TOY-31                                  | TOY-32                 | TOY-3                  | 33                                              |
| тоу-оэ                           | тоү-10 тоү-                          |                        | L.                                      |                        |                        | 00                                              |
|                                  |                                      |                        | A CONTRACTOR                            |                        |                        | 0.0                                             |
| 62.23x33.02x40.64(cm)            |                                      | 23x33.02x40.64(cm)     | 38x35x25(cm)                            |                        |                        | 38x35x25(cm)                                    |
| TOY-12                           | тоу-13 тоу-                          | 14                     | тоу-34                                  | тоү-35                 | TOY-36                 | тоү-37                                          |
|                                  |                                      | A Strain               |                                         |                        |                        |                                                 |
| 62.23x33.02x40.64(cm)            |                                      | 23x33.02x40.64(cm)     | 30x30x35(cm)<br>TOY-38                  | 30x30x35(cm)<br>TOY-39 | 10x10x23(cm)<br>TOY-40 | 66x66x7.1(cm)<br>TOY-41                         |
| TOY-15 TOY-1                     |                                      | TOY-18                 |                                         |                        |                        |                                                 |
| 30x30x30(cm) 30                  | x30x30(cm) 33x33x33(cm)              | 33x33x33(cm)           | 30.5x3.8x23(cm)                         | 127x127x182(cm)        | 61x182(cm)             | 28.9x28.9x94(cm)                                |