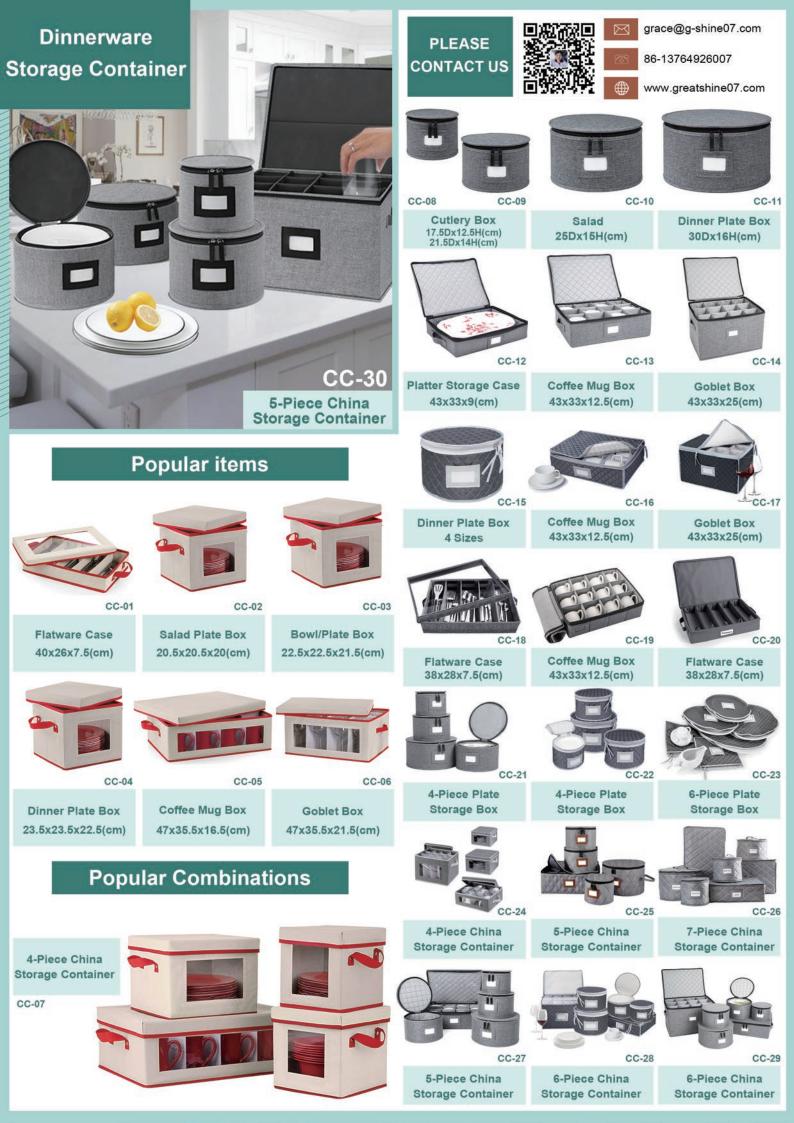

Page 1 of 2

\*\*\*\*\*

SIZE:30x30x100 CM

SIZE:45x35x21 CM

SIZE:30x30x120 CM SIZE:15x30x120 CM

No. HBPS-01 Name: 7 Cells Box Size:30x40x25(cm)

No. HBPS-02 Name: Storage Bins Size:38x25x21(cm)

No. HBPS-03 Name: Storage Bins Size:38x25x25(cm)

No. HBPS-04 Name: Storage Bins Size: 38x32x32(cm)

No. HBPS-05 Name: Covered Box Size: 30x30x16(cm)

No. HBPS-06 Name: Covered Box Size: 40x40x25(cm)

No. HBPS-07 Name: Covered Box Size: 30x40x25(cm)

Ottoman

No. HBPS-08 Name: Storage Bins Size: 33x25.4x19(cm)

No. HBPS-09 Name: Storage Bins Size:36.8x28x12.7(cm)

No. HBPS-10 Name: Storage Bins Size:42.55x35x26(cm)

grace@g-shine07.com

86-13764926007

2.09KG

No. SND-03 Name: Storage stool Size:110x38x38(cm)