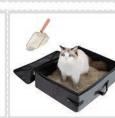

No. PPS-10 Name: Dog Stairs 3 Steps Size:70x31x38.9(cm)

No. PPS-11 Name:Pet Backpack Size:50x75(cm)

No. PPS-12 Name: Car Pet Bed Size:42x20x22(cm)

No. PPS-13 Name: Travel Litter Box Size:40x30x12.7(cm)

No. PPS-14 Name: Travel Litter Box Size:40x30x12.7(cm)

No. PPS-15 Name: Travel Litter Box Size:43x33x32(cm)

No. PPS-16 Name: Felt Cat Nest Size:L38xH34(cm)

No. PPS-17 Name: Felt Cat Nest Size:42x34(cm)

No. PPS-18 Name: Felt Cat Nest

No. PPS-19 Name: Felt Cat Nest Size:42x38(cm)