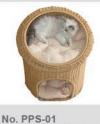

No. :TSS-21 Name:Portable Storage Bag Size:40x19x34(cm)/ 46x19x38(cm)

No. :TSS-22 Name:Instant Wardrobe

Size:45x30x50(cm)

- grace@g-shine07.com
- 86-13764926007
- www.greatshine07.com

Name:Rattan Cat Nest

Size:50x52(cm)

No. PPS-02 Name: Felt Cat Nest Size:38x34(cm)

Name: Dog Stairs 3 Steps

Size:68.6x33x43.2(cm)

No. PPS-04 Name: Pet Toy Storage Box Size:33x33x28(cm)

No. PPS-05 Name:Dog Stairs 2 Steps Size:43.2x33x33(cm)