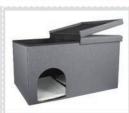

No. PPS-15 Name: Travel Litter Box Size:43x33x32(cm)

No. PPS-16 Name: Felt Cat Nest Size:L38xH34(cm)

No. PPS-17 Name: Felt Cat Nest Size:42x34(cm)

No. PPS-18 Name: Felt Cat Nest

No. PPS-19 Name: Felt Cat Nest Size:42x38(cm)