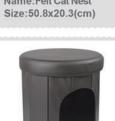

No. :TSS-21 Name:Portable Storage Bag Size:40x19x34(cm)/ 46x19x38(cm)

No. :TSS-22 Name:Instant Wardrobe

Size:45x30x50(cm)

- grace@g-shine07.com
- 86-13764926007
- www.greatshine07.com

Name:Rattan Cat Nest

Size:50x52(cm)

No. PPS-02 Name: Felt Cat Nest Size:38x34(cm)

Name: Dog Stairs 3 Steps

Size:68.6x33x43.2(cm)

No. PPS-04 Name: Pet Toy Storage Box Size:33x33x28(cm)

No. PPS-05 Name:Dog Stairs 2 Steps Size:43.2x33x33(cm)