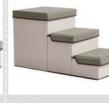

No. PPS-06 Name:Dog Stairs 4 Steps Size:61x38x45.7(cm)

No. PPS-07 Name:Dog Stairs 2 Steps Size:67.5x40x37.5(cm)

No. PPS-08 Name:Dog Stairs 2 Steps Size:63.5x30.5x39.5(cm)

No. PPS-03

No. PPS-09 Name:Dog Stairs 2 Steps Size:50.8x30.5x28(cm)

No. PPS-10 Name: Dog Stairs 3 Steps Size:70x31x38.9(cm)

No. PPS-11 Name:Pet Backpack Size:50x75(cm)

No. PPS-12 Name: Car Pet Bed Size:42x20x22(cm)

No. PPS-13 Name: Travel Litter Box Size:40x30x12.7(cm)

No. PPS-14 Name: Travel Litter Box Size:40x30x12.7(cm)