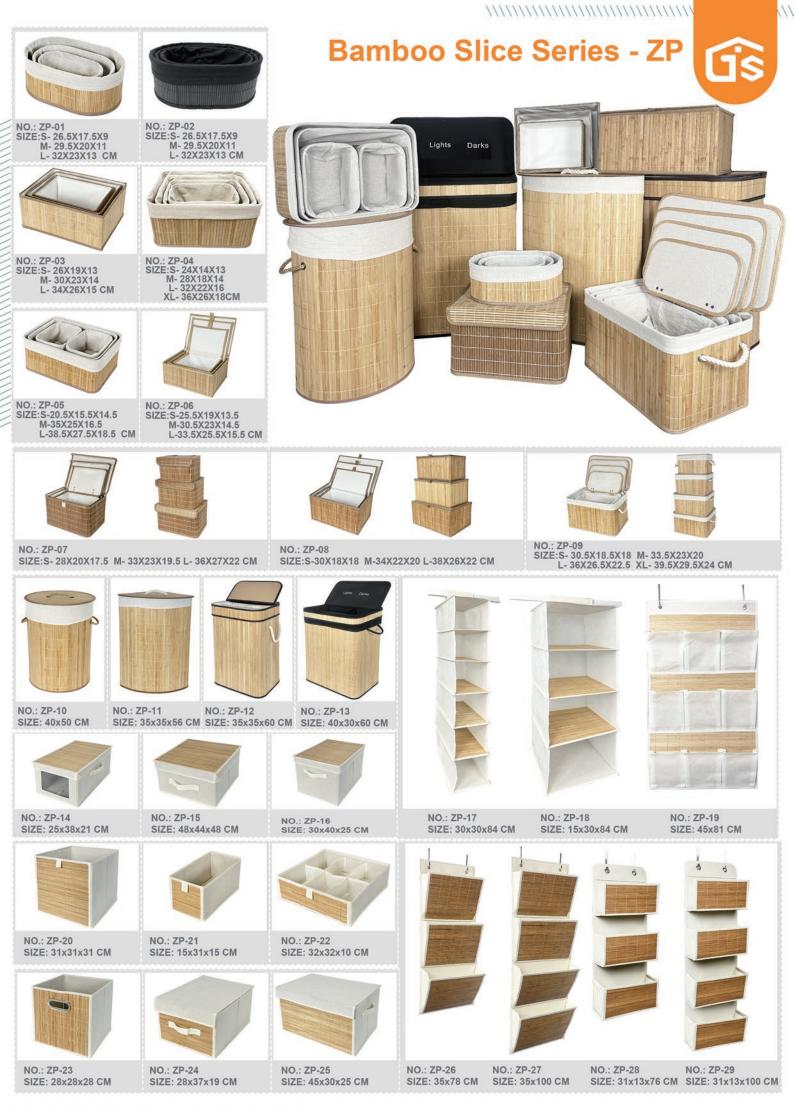

Great shine was established in 2010, specialized in the manufacturing of fashion storage and closet organization items. Our factory is only 1 hour from Shanghai.

All of our products comply with international quality standard and are greatly appreciated in a variety of different markets throughout the world. We were approved by ISO9001 and BSCI and our products get SGS certificates. To become a professional, joyful and reliable supplier, we follow "sincerity, teamwork, togetherness" as our resource of grow. As a result of our high-quality products and outstanding customer service, we have gained a global sales networking such as Lidl, Tesco, B&M, Primark, Rossman, JYSK and Big Lots.



Page 1 of 2

\*\*\*\*\*



SIZE:30x30x100 CM

SIZE:45x35x21 CM

SIZE:30x30x120 CM SIZE:15x30x120 CM







No. HBPS-01 Name: 7 Cells Box Size:30x40x25(cm)



No. HBPS-02 Name: Storage Bins Size:38x25x21(cm)



No. HBPS-03 Name: Storage Bins Size:38x25x25(cm)

No. HBPS-04 Name: Storage Bins Size: 38x32x32(cm)



No. HBPS-05 Name: Covered Box Size: 30x30x16(cm)



No. HBPS-06 Name: Covered Box Size: 40x40x25(cm)



No. HBPS-07 Name: Covered Box Size: 30x40x25(cm)

Ottoman



No. HBPS-08 Name: Storage Bins Size: 33x25.4x19(cm)



No. HBPS-09 Name: Storage Bins Size:36.8x28x12.7(cm)



No. HBPS-10 Name: Storage Bins Size:42.55x35x26(cm)

grace@g-shine07.com

86-13764926007







2.09KG

No. SND-03 Name: Storage stool Size:110x38x38(cm)



No. SND-04 Name: Storage stool Size:38x38x38(cm)



No. SND-05 Name: Storage stool Size:38x38x38(cm)



No. SND-06 Name: Storage stool Size:38x38x38(cm)