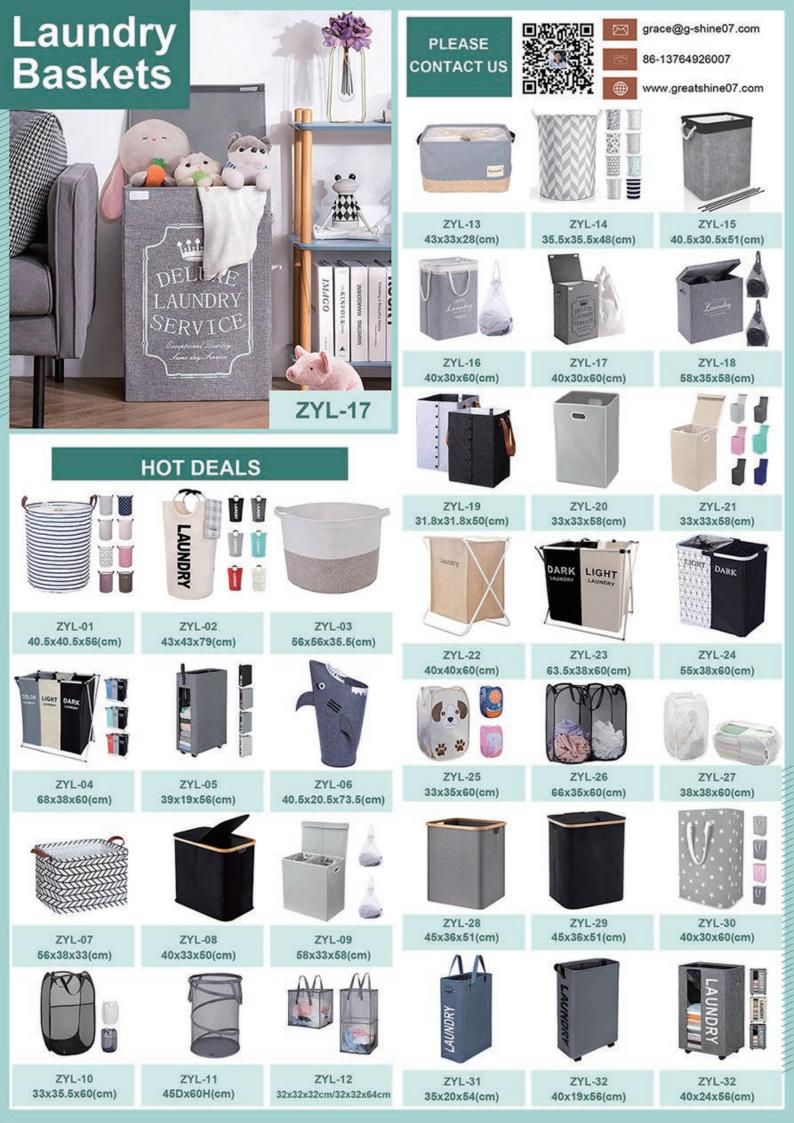

| TOY-18                 |                                         |                        |                        |                                                 |
| 30x30x30(cm) 30                  | x30x30(cm) 33x33x33(cm)              | 33x33x33(cm)           | 30.5x3.8x23(cm)                         | 127x127x182(cm)        | 61x182(cm)             | 28.9x28.9x94(cm)                                |





No. :TSS-17 Name:Insulation bags Size:23x21x13(cm)



No. :TSS-18 Name: Storage Backpack Size:33x10x40(cm)



No. : TSS-19 Name:Storage Backpack Size:26x14.5x41(cm)



No. :TSS-20 Name: Portable Storage Bag Size:42x22x43(cm)



No. :TSS-21 Name:Portable Storage Bag Size:40x19x34(cm)/ 46x19x38(cm)

No. :TSS-22 Name:Instant Wardrobe

Size:45x30x50(cm)









- grace@g-shine07.com
- 86-13764926007
- www.greatshine07.com



Name:Rattan Cat Nest

Size:50x52(cm)



No. PPS-02 Name: Felt Cat Nest Size:38x34(cm)



Name: Dog Stairs 3 Steps

Size:68.6x33x43.2(cm)



No. PPS-04 Name: Pet Toy Storage Box Size:33x33x28(cm)



No. PPS-05 Name:Dog Stairs 2 Steps Size:43.2x33x33(cm)



No. PPS-06 Name:Dog Stairs 4 Steps Size:61x38x45.7(cm)



No. PPS-07 Name:Dog Stairs 2 Steps Size:67.5x40x37.5(cm)



No. PPS-08 Name:Dog Stairs 2 Steps Size:63.5x30.5x39.5(cm)



No. PPS-03

No. PPS-09 Name:Dog Stairs 2 Steps Size:50.8x30.5x28(cm)



No. PPS-10 Name: Dog Stairs 3 Steps Size:70x31x38.9(cm)



No. PPS-11 Name:Pet Backpack Size:50x75(cm)



No. PPS-12 Name: Car Pet Bed Size:42x20x22(cm)



No. PPS-13 Name: Travel Litter Box Size:40x30x12.7(cm)



No. P