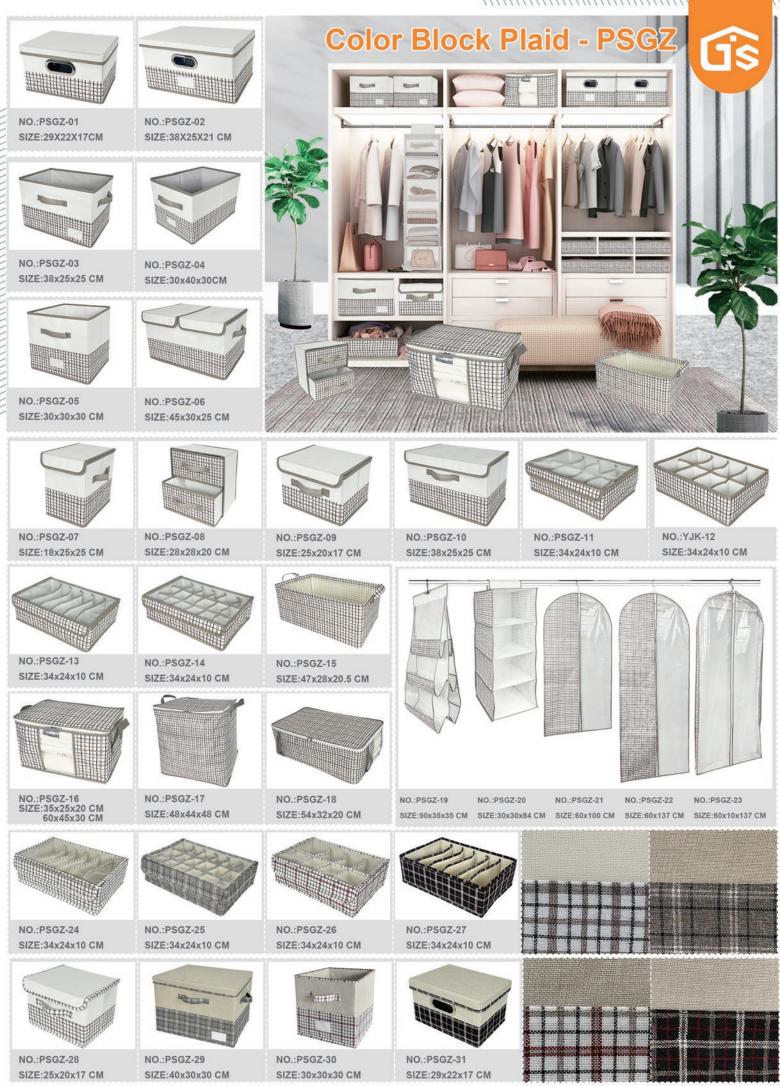

2024 GREAT SHINE

grace@g-shine04.com 86-13764926007 www.greatshine07.com



Great shine was established in 2010, specialized in the manufacturing of fashion storage and closet organization items. Our factory is only 1 hour from Shanghai.

All of our products comply with international quality standard and are greatly appreciated in a variety of different markets throughout the world. We were approved by ISO9001 and BSCI and our products get SGS certificates. To become a professional, joyful and reliable supplier, we follow "sincerity, teamwork, togetherness" as our resource of grow. As a result of our high-quality products and outstanding customer service, we have gained a global sales networking such as Lidl, Tesco, B&M, Primark, Rossman, JYSK and Big Lots.



Page 1 of 2

\*\*\*\*\*



SIZE:30x30x100 CM

SIZE:45x35x21 CM

SIZE:30x30x120 CM SIZE:15x30x120 CM







No. HBPS-01 Name: 7 Cells Box Size:30x40x25(cm)



No. HBPS-02 Name: Storage Bins Size:38x25x21(cm)



No. HBPS-03 Name: Storage Bins Size:38x25x25(cm)

No. HBPS-04 Name: Storage Bins Size: 38x32x32(cm)



No. HBPS-05 Name: Covered Box Size: 30x30x16(cm)



No. HBPS-06 Name: Covered Box Size: 40x40x25(cm)



No. HBPS-07 Name: Covered Box Size: 30x40x25(cm)

Ottoman



No. HBPS-08 Name: Storage Bins Size: 33x25.4x19(cm)



No. HBPS-09 Name: Storage Bins Size:36.8x28x12.7(cm)



No. HBPS-10 Name: Storage Bins Size:42.55x35x26(cm)

grace@g-shine07.com

86-13764926007







2.09KG

No. SND-03 Name: Storage stool Size:110x38x38(cm)



No. SND-04 Name: Storage stool Size:38x38x38(cm)