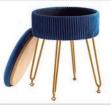

No. HBPS-04 Name: Storage Bins Size: 38x32x32(cm)

No. HBPS-05 Name: Covered Box Size: 30x30x16(cm)

No. HBPS-06 Name: Covered Box Size: 40x40x25(cm)

No. HBPS-07 Name: Covered Box Size: 30x40x25(cm)

Ottoman