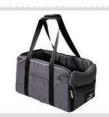

No. PPS-10 Name: Dog Stairs 3 Steps Size:70x31x38.9(cm)

No. PPS-11 Name:Pet Backpack Size:50x75(cm)

No. PPS-12 Name: Car Pet Bed Size:42x20x22(cm)

No. PPS-13 Name: Travel Litter Box Size:40x30x12.7(cm)

No. PPS-14 Name: Travel Litter Box Size:40x30x12.7(cm)