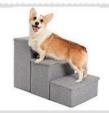

Size:50x52(cm)

No. PPS-02 Name: Felt Cat Nest Size:38x34(cm)

Name: Dog Stairs 3 Steps

Size:68.6x33x43.2(cm)

No. PPS-04 Name: Pet Toy Storage Box Size:33x33x28(cm)

No. PPS-05 Name:Dog Stairs 2 Steps Size:43.2x33x33(cm)