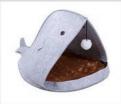

No. PPS-20

No. PPS-21 Name:Cat Nest Size:39x39x45(cm)

No. PPS-27 Name:Cat Nest Size:60x40x37(cm)

Name:Cat Nest Size:34x34x34(cm)

No. PPS-28 Name:Cat Nest Size:90x50x50(cm)

No. PPS-23 Name:Cat Nest Size:36x32x32(cm)