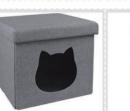

No. PPS-15 Name: Travel Litter Box Size:43x33x32(cm)

No. PPS-16 Name: Felt Cat Nest Size:L38xH34(cm)

No. PPS-17 Name: Felt Cat Nest Size:42x34(cm)

No. PPS-18 Name: Felt Cat Nest

No. PPS-19 Name: Felt Cat Nest Size:42x38(cm)