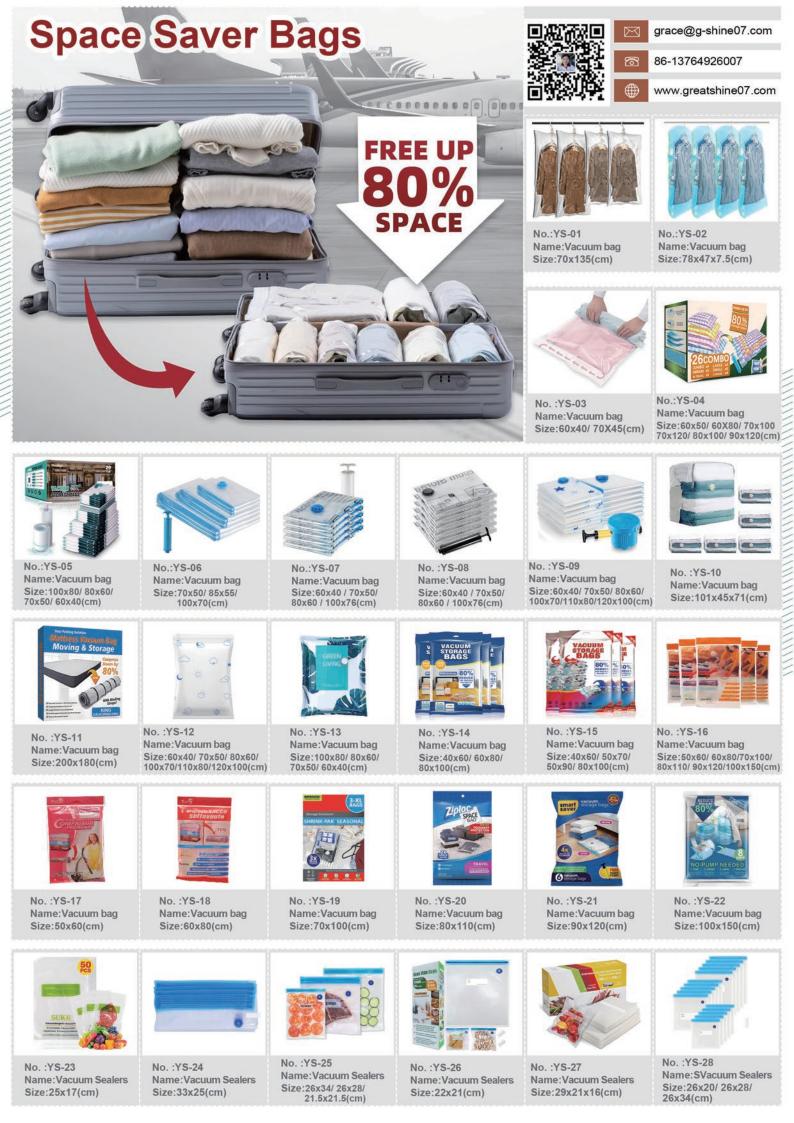

No. :TSS-17 Name:Insulation bags Size:23x21x13(cm)

No. :TSS-18 Name: Storage Backpack Size:33x10x40(cm)

No. : TSS-19 Name:Storage Backpack Size:26x14.5x41(cm)

No. :TSS-20 Name: Portable Storage Bag Size:42x22x43(cm)

No. :TSS-21 Name:Portable Storage Bag Size:40x19x34(cm)/ 46x19x38(cm)

No. :TSS-22 Name:Instant Wardrobe

Size:45x30x50(cm)

- grace@g-shine07.com
- 86-13764926007
- www.greatshine07.com

Name:Rattan Cat Nest