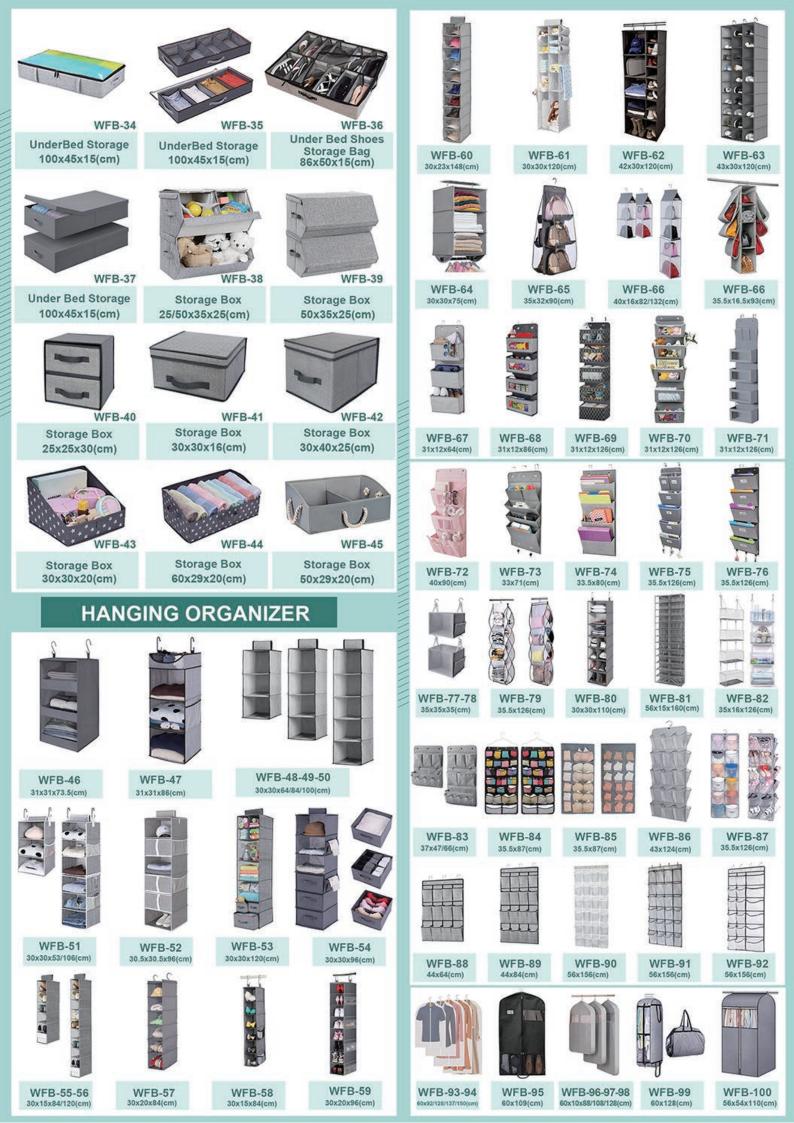

Page 1 of 2

\*\*\*\*\*

SIZE:30x30x100 CM

SIZE:45x35x21 CM

SIZE:30x30x120 CM SIZE:15x30x120 CM

No. HBPS-01 Name: 7 Cells Box Size:30x40x25(cm)

No. HBPS-02 Name: Storage Bins Size:38x25x21(cm)

No. HBPS-03 Name: Storage Bins Size:38x25x25(cm)

No. HBPS-04 Name: Storage Bins Size: 38x32x32(cm)

No. HBPS-05 Name: Covered Box Size: 30x30x16(cm)

No. HBPS-06 Name: Covered Box Size: 40x40x25(cm)

No. HBPS-07 Name: Covered Box Size: 30x40x25(cm)

Ottoman

No. HBPS-08 Name: Storage Bins Size: 33x25.4x19(cm)

No. HBPS-09 Name: Storage Bins Size:36.8x28x12.7(cm)

No. HBPS-10 Name: Storage Bins Size:42.55x35x26(cm)

grace@g-shine07.com

86-13764926007

2.09KG

No. SND-03 Name: Storage stool Size:110x38x38(cm)