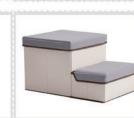

No. PPS-06 Name:Dog Stairs 4 Steps Size:61x38x45.7(cm)

No. PPS-07 Name:Dog Stairs 2 Steps Size:67.5x40x37.5(cm)

No. PPS-08 Name:Dog Stairs 2 Steps Size:63.5x30.5x39.5(cm)

No. PPS-03

No. PPS-09 Name:Dog Stairs 2 Steps Size:50.8x30.5x28(cm)