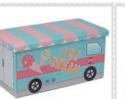

No. SND-13 Name: Storage stool Size:33.5x38(cm) 40x44(cm)

No. SND-14 Name: Storage stool Size:30x35(cm) 39.5x45(cm)

No. SND-02 Name: Storage stool Size:76x38x38(cm)

| Toy box<br>series                |                                      |                        | PLEASE<br>CONTACT US                    |                        | 86-137                 | @g-shine07.com<br>764926007<br>greatshine07.com |
|----------------------------------|--------------------------------------|------------------------|-----------------------------------------|------------------------|------------------------|-------------------------------------------------|
|                                  |                                      |                        | TOY-19                                  |                        | TOY-20                 |                                                 |
|                                  |                                      |                        | 96x34x40(cm) 103x33x40(cm) Printing art |                        |                        |                                                 |
|                                  |                                      | have                   | TOY-21                                  | TOY-22                 | тоү-23                 | ΤΟΥ-24                                          |
|                                  |                                      | 50                     | 30x30x30(cm)                            | 30x30x30(cm)           | 30x30x30(cm)           | 38x25x25(cm)                                    |
|                                  |                                      |                        | тоү-25                                  | TOY-26                 | TOY-2                  |                                                 |
| Ар<br>тоу-01 тоу-0               | ppliqué technology                   | ТОУ-04                 | 2                                       |                        | 10                     | Ser -                                           |
| -                                | *                                    | A CONTRACT             | 38x25x25(cm)                            | 41x29x                 | 25(cm)                 | 47x28.5x40(cm)                                  |
|                                  |                                      | - C                    | TOY-28                                  | ТОҮ-29                 | тоу-з                  | 30                                              |
| 51x36x36(cm) 51x<br>TOY-05 TOY-0 | x36x36(cm) 51x36x36(cm)<br>06 TOY-07 | 55x36x36(cm)<br>TOY-08 |                                         |                        |                        |                                                 |
|                                  |                                      |                        | 68.5x35.5x40.6(c                        |                        | 0YS                    | 41x33x33(cm)                                    |
| 55x36x36(cm) 555                 | x36x36(cm) 55x36x36(cm)              | 55x36x36(cm)           | TOY-31                                  | TOY-32                 | TOY-3                  | 33                                              |
| тоу-оэ                           | тоү-10 тоү-                          |                        | L.                                      |                        |                        | 00                                              |
|                                  |                                      |                        | A CONTRACTOR                            |                        |                        | 0.0                                             |
| 62.23x33.02x40.64(cm)            |                                      | 23x33.02x40.64(cm)     | 38x35x25(cm)                            |                        |                        | 38x35x25(cm)                                    |
| TOY-12                           | тоу-13 тоу-                          | 14                     | тоу-34                                  | тоү-35                 | TOY-36                 | тоү-37                                          |
|                                  |                                      | A Strain               |                                         |                        |                        |                                                 |
| 62.23x33.02x40.64(cm)            |                                      | 23x33.02x40.64(cm)     | 30x30x35(cm)<br>TOY-38                  | 30x30x35(cm)<br>TOY-39 | 10x10x23(cm)<br>TOY-40 | 66x66x7.1(cm)<br>TOY-41                         |
| TOY-15 TOY-1                     |                                      | TOY-18                 |                                         |                        |                        |                                                 |
| 30x30x30(cm) 30                  | x30x30(cm) 33x33x33(cm)              | 33x33x33(cm)           | 30.5x3.8x23(cm)                         | 127x127x182(cm)        | 61x182(cm)             | 28.9x28.9x94(cm)                                |