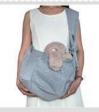

No. PPS-10 Name: Dog Stairs 3 Steps Size:70x31x38.9(cm)

No. PPS-11 Name:Pet Backpack Size:50x75(cm)

No. PPS-12 Name: Car Pet Bed Size:42x20x22(cm)

No. PPS-13 Name: Travel Litter Box Size:40x30x12.7(cm)

No. PPS-14 Name: Travel Litter Box Size:40x30x12.7(cm)