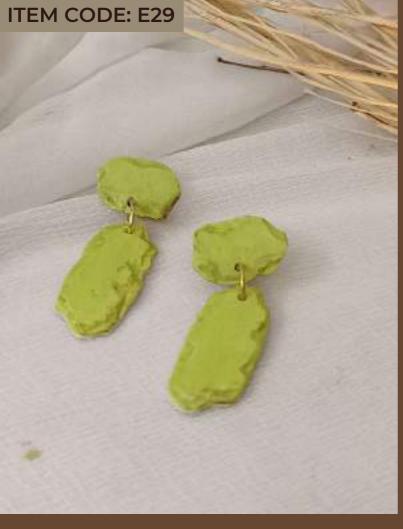

### Copper

Capturing the rich patina and warm glow of a metallic glaze, this collection of ceramic jewelry exudes a rustic yet refined aesthetic, perfect for those who appreciate timeless elegance. Each piece features organic shapes and a naturally occurring color spectrum ranging from deep earth tones to radiant metallics. The collection's earthy vibe is enhanced by the ceramic's durability, ensuring that each item not only looks beautiful but is also longlasting and robust. Ideal for adding a touch of understated luxury to any ensemble, these creations are a tribute to the beauty and resilience of natural materials, all while being incredibly lightweight and comfortable to wear.