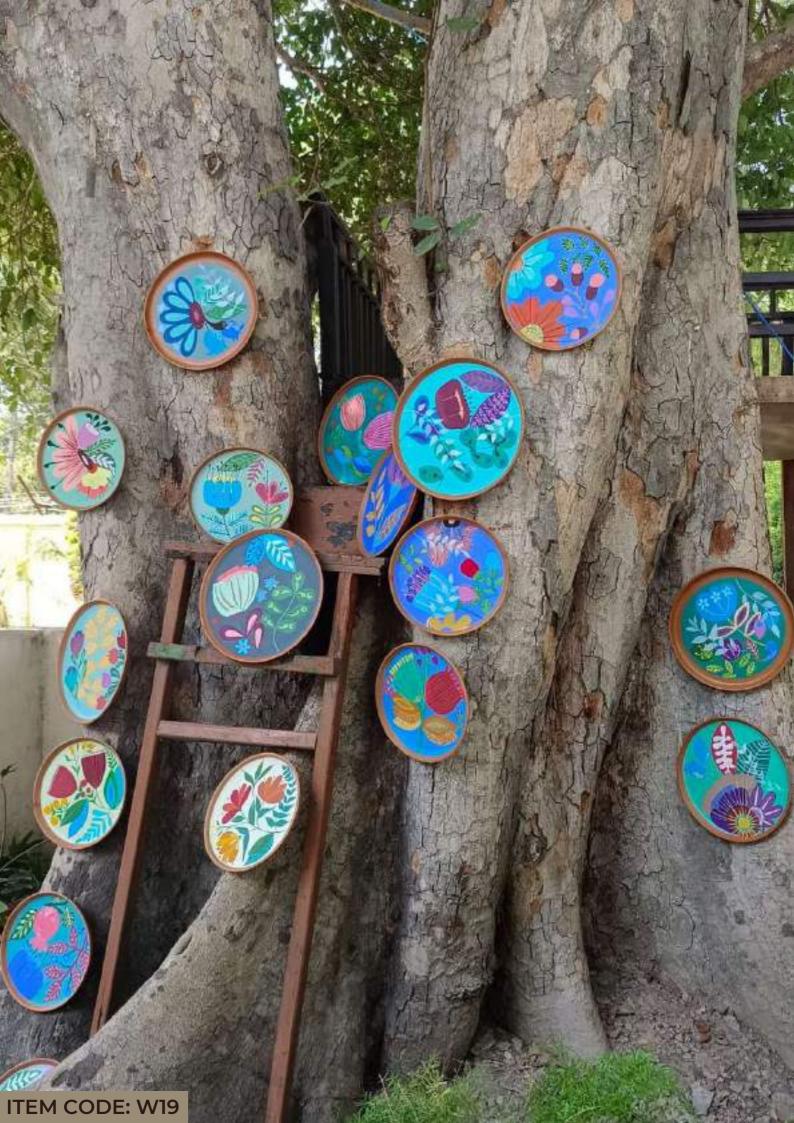

he durability and subtle beauty of ceramic materials.





















# Pinch

The Pinch Collection showcases the unique character of hand-shaped paper mache jewelry, where each piece is allowed to evolve into its own distinct form. These unrefined, organic shapes are painted to enhance their texture and individuality, reflecting the artist's touch in every curve and contour. This collection is a celebration of raw, natural aesthetics and personal expression.





















# Boundless, more than jewelry.

Adorn just not yourself but also your home or surroundings.



#### Wall Art





### Adorn your home!





























## Candle Tray with ceramic flower

Use it as a decorative center piece or a tray







Standout pieces perfect for indoors & outdoors



























## **Boundless Minis**

Small items; big impact















## Have something else on your mind?

Lucky for you we customize.

Get in touch



+91(7738087399)



www.siiitpituti.com





<u>boundless\_by\_shilpi</u>

<u>boundless\_statements</u>