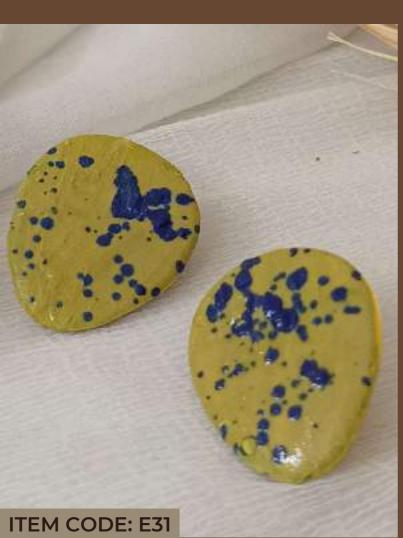

#### Statement Earrings

Amp up your daily

Hues to complement your daily wear..

Be spoilt for choice with our gamut of stylish earrings.

Statement is not your thing? We've got you covered!

Our pieces make a statement without necessarily being big and bold.

A touch of gold and chic with our gold plated brass and ceramic earrings!

Discover boundless colors, designs and textures!

Choose from a variety of shapes, glazes & shape factors

POP of COLOR!

Our POP series enables you to uplift boring outfits with bright dollops of colors which bring life to boring outfits.