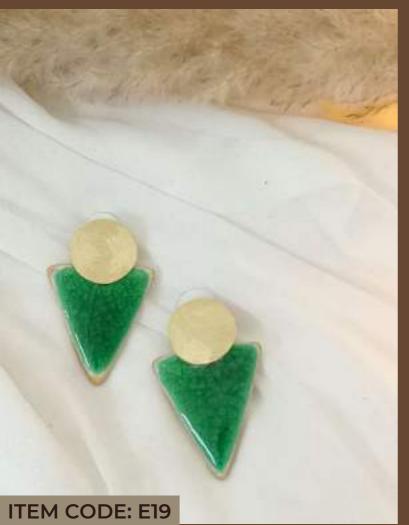

#### Statement Earrings

Amp up your daily

Hues to complement your daily wear..

Be spoilt for choice with our gamut of stylish earrings.

Statement is not your thing? We've got you covered!

Our pieces make a statement without necessarily being big and bold.

A touch of gold and chic with our gold plated brass and ceramic earrings!

Discover boundless colors, designs and textures!

Choose from a variety of shapes, glazes & shape factors

POP of COLOR!

Our POP series enables you to uplift boring outfits with bright dollops of colors which bring life to boring outfits.