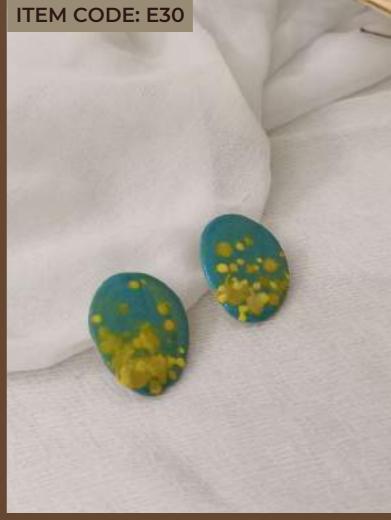

#### Statement Earrings

Amp up your daily

Hues to complement your daily wear..

Be spoilt for choice with our gamut of stylish earrings.

Statement is not your thing? We've got you covered!

Our pieces make a statement without necessarily being big and bold.

A touch of gold and chic with our gold plated brass and ceramic earrings!

Discover boundless colors, designs and textures!

Choose from a variety of shapes, glazes & shape factors

POP of COLOR!

Our POP series enables you to uplift boring outfits with bright dollops of colors which bring life to boring outfits.