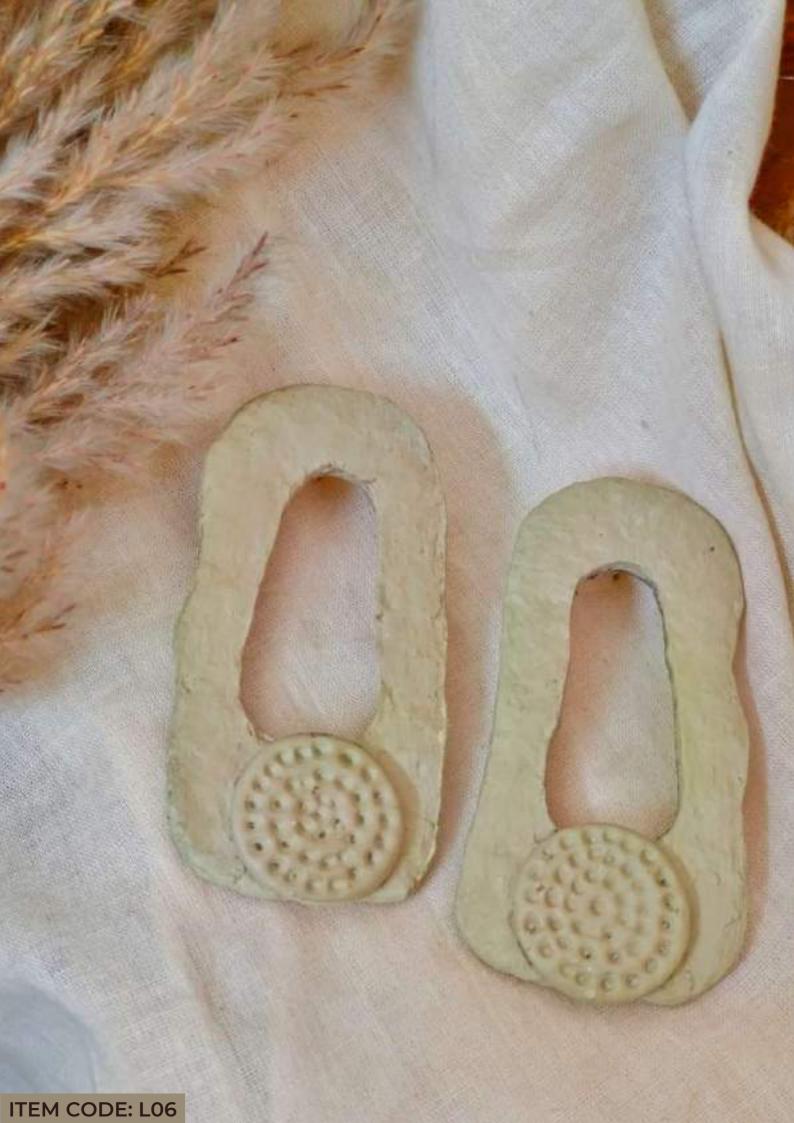

# Pinch

The Pinch Collection showcases the unique character of hand-shaped paper mache jewelry, where each piece is allowed to evolve into its own distinct form. These unrefined, organic shapes are painted to enhance their texture and individuality, reflecting the artist's touch in every curve and contour. This collection is a celebration of raw, natural aesthetics and personal expression.