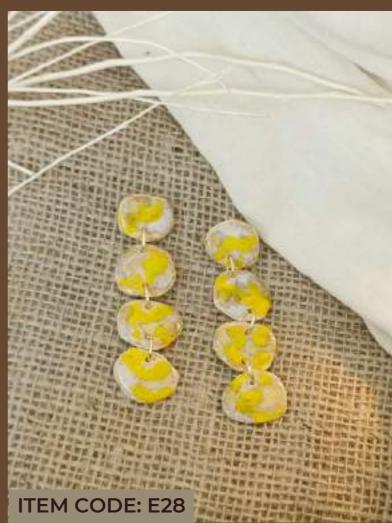

#### **Autumn**

This autumn-inspired jewelry collection captures the essence of the season through the use of innovative materials like papier-mâché, resin, and jesmonite. Emulating the warm hues of falling leaves and the golden glow of autumn sunsets, each piece is crafted to reflect the organic textures and enduring beauty of the season. The durability of jesmonite, the lightweight nature of papier-mâché, and the translucent warmth of resin come together to create a collection that is not only visually striking but also built to last, perfect for those who cherish the spirit of autumn.

# Pinch

The Pinch Collection showcases the unique character of hand-shaped paper mache jewelry, where each piece is allowed to evolve into its own distinct form. These unrefined, organic shapes are painted to enhance their texture and individuality, reflecting the artist's touch in every curve and contour. This collection is a celebration of raw, natural aesthetics and personal expression.