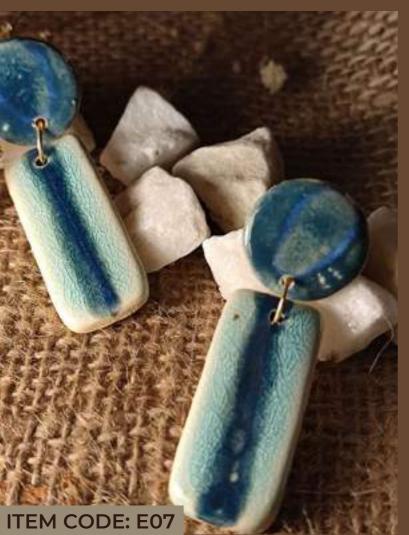

#### Statement Earrings

Amp up your daily

Hues to complement your daily wear..

Be spoilt for choice with our gamut of stylish earrings.

Statement is not your thing? We've got you covered!

Our pieces make a statement without necessarily being big and bold.

A touch of gold and chic with our gold plated brass and ceramic earrings!

Discover boundless colors, designs and textures!

Choose from a variety of shapes, glazes & shape factors

POP of COLOR!

Our POP series enables you to uplift boring outfits with bright dollops of colors which bring life to boring outfits.