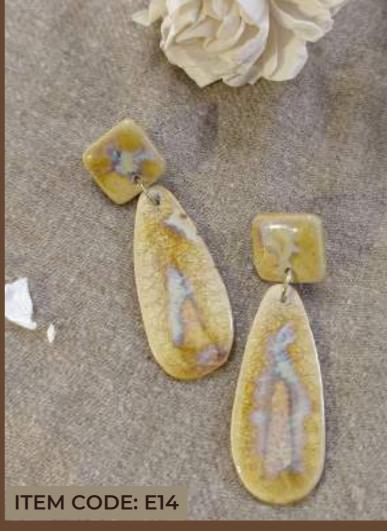

#### Statement Earrings

Amp up your daily

Hues to complement your daily wear..

Be spoilt for choice with our gamut of stylish earrings.

Statement is not your thing? We've got you covered!

Our pieces make a statement without necessarily being big and bold.

A touch of gold and chic with our gold plated brass and ceramic earrings!

Discover boundless colors, designs and textures!

Choose from a variety of shapes, glazes & shape factors

POP of COLOR!

Our POP series enables you to uplift boring outfits with bright dollops of colors which bring life to boring outfits.