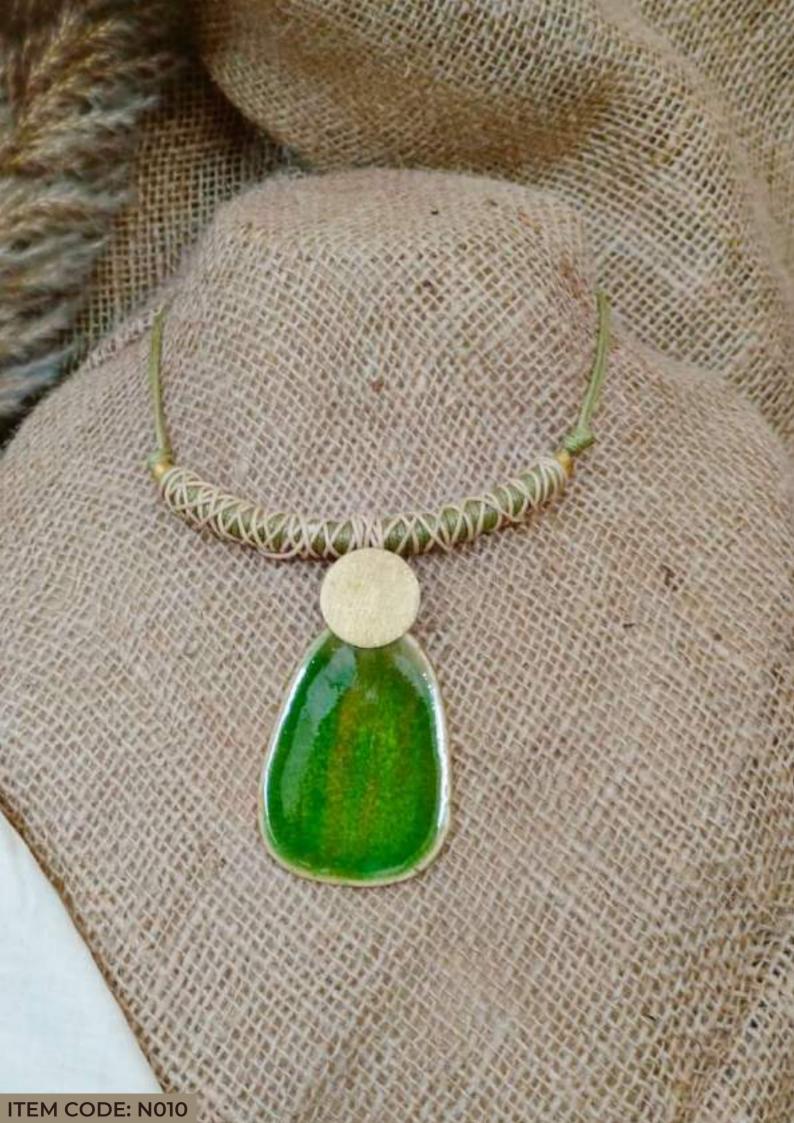

## Coral

Inspired by the intricate beauty of coral reefs, this "Coral" themed collection captures the essence of undersea life through its textured and organic designs. Each piece is crafted from ceramic, offering a lightweight feel that's comfortable for all-day wear. The jewelry mirrors the varied forms and structures found in coral ecosystems, combining elegance with a nod to nature's complexity. Perfect for those who appreciate the artistry of the natural world, this collection brings a touch of the ocean's timeless charm to any ensemble, emphasizing the durability and subtle beauty of ceramic materials.