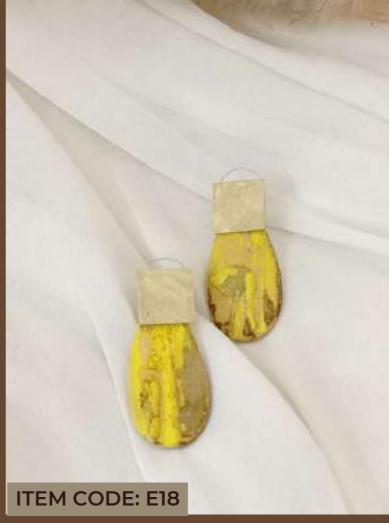

#### Statement Earrings

Amp up your daily

Hues to complement your daily wear..

Be spoilt for choice with our gamut of stylish earrings.

Statement is not your thing? We've got you covered!

Our pieces make a statement without necessarily being big and bold.

A touch of gold and chic with our gold plated brass and ceramic earrings!

Discover boundless colors, designs and textures!

Choose from a variety of shapes, glazes & shape factors

POP of COLOR!

Our POP series enables you to uplift boring outfits with bright dollops of colors which bring life to boring outfits.