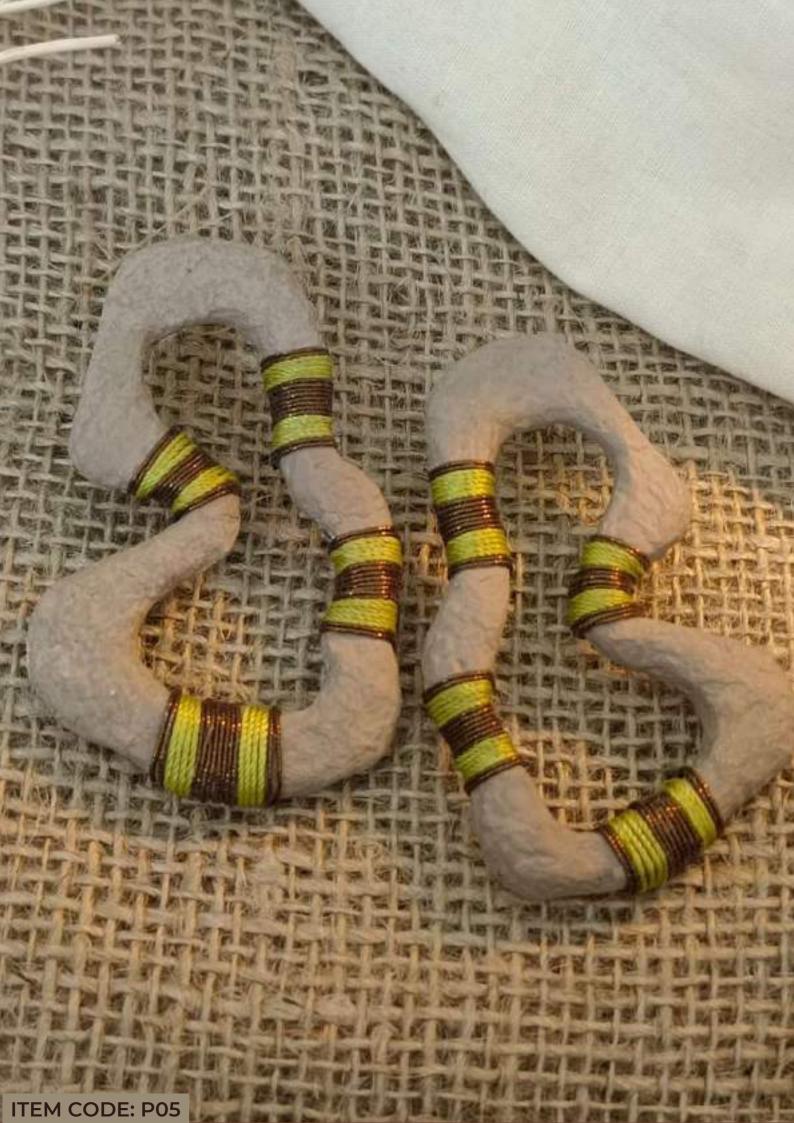

# Pinch

The Pinch Collection showcases the unique character of hand-shaped paper mache jewelry, where each piece is allowed to evolve into its own distinct form. These unrefined, organic shapes are painted to enhance their texture and individuality, reflecting the artist's touch in every curve and contour. This collection is a celebration of raw, natural aesthetics and personal expression.