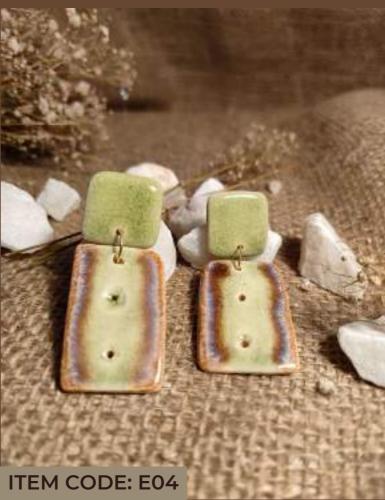

#### Statement Earrings

Amp up your daily

Hues to complement your daily wear..

Be spoilt for choice with our gamut of stylish earrings.

Statement is not your thing? We've got you covered!

Our pieces make a statement without necessarily being big and bold.

A touch of gold and chic with our gold plated brass and ceramic earrings!

Discover boundless colors, designs and textures!

Choose from a variety of shapes, glazes & shape factors

POP of COLOR!

Our POP series enables you to uplift boring outfits with bright dollops of colors which bring life to boring outfits.

### Copper

Capturing the rich patina and warm glow of a metallic glaze, this collection of ceramic jewelry exudes a rustic yet refined aesthetic, perfect for those who appreciate timeless elegance. Each piece features organic shapes and a naturally occurring color spectrum ranging from deep earth tones to radiant metallics. The collection's earthy vibe is enhanced by the ceramic's durability, ensuring that each item not only looks beautiful but is also longlasting and robust. Ideal for adding a touch of understated luxury to any ensemble, these creations are a tribute to the beauty and resilience of natural materials, all while being incredibly lightweight and comfortable to wear.