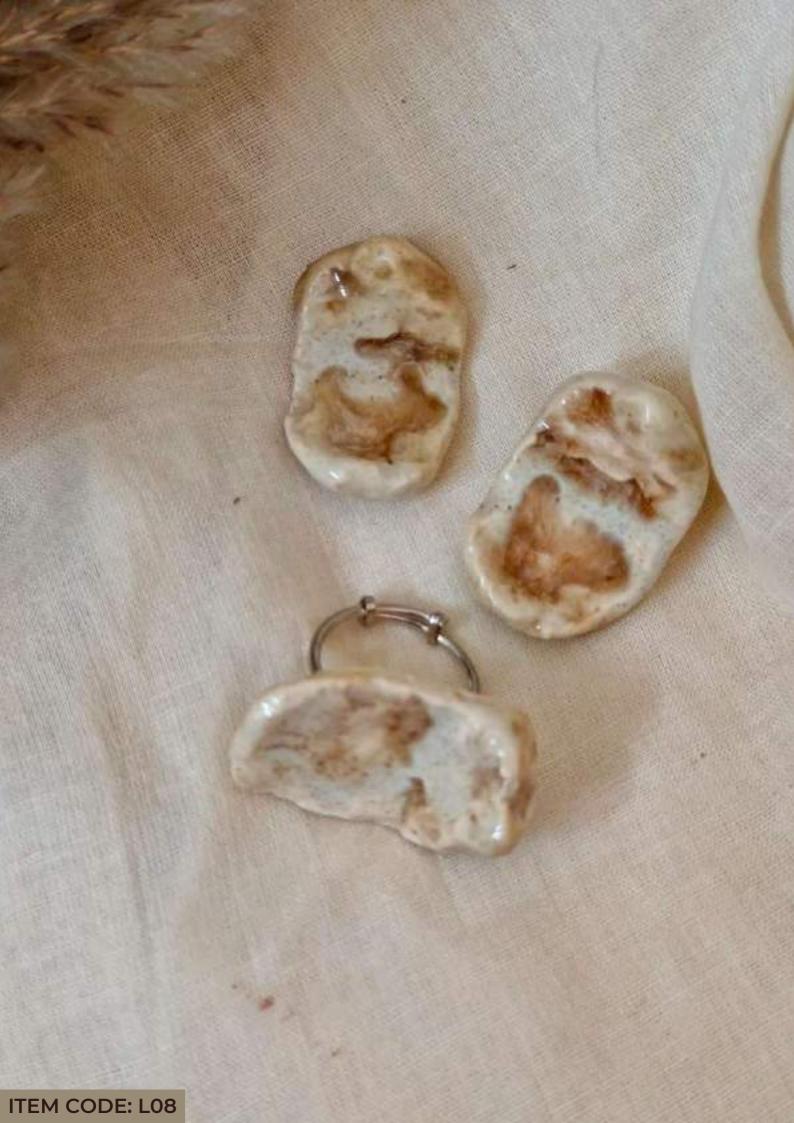

### Copper

Capturing the rich patina and warm glow of a metallic glaze, this collection of ceramic jewelry exudes a rustic yet refined aesthetic, perfect for those who appreciate timeless elegance. Each piece features organic shapes and a naturally occurring color spectrum ranging from deep earth tones to radiant metallics. The collection's earthy vibe is enhanced by the ceramic's durability, ensuring that each item not only looks beautiful but is also longlasting and robust. Ideal for adding a touch of understated luxury to any ensemble, these creations are a tribute to the beauty and resilience of natural materials, all while being incredibly lightweight and comfortable to wear.