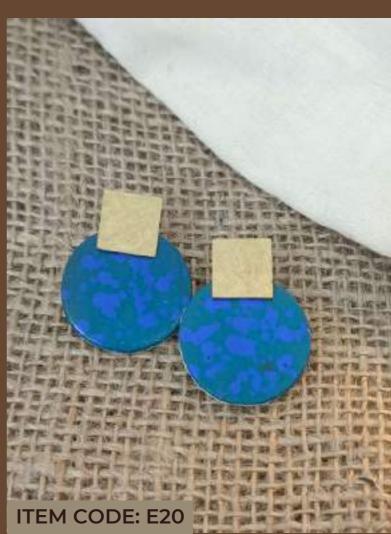

#### Statement Earrings

Amp up your daily

Hues to complement your daily wear..

Be spoilt for choice with our gamut of stylish earrings.

Statement is not your thing? We've got you covered!

Our pieces make a statement without necessarily being big and bold.

A touch of gold and chic with our gold plated brass and ceramic earrings!

Discover boundless colors, designs and textures!

Choose from a variety of shapes, glazes & shape factors

POP of COLOR!

Our POP series enables you to uplift boring outfits with bright dollops of colors which bring life to boring outfits.