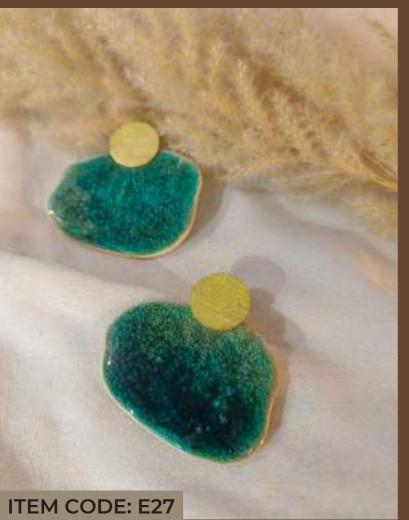

#### Sea

Inspired by the beauty and mystique of the ocean, this Sea-themed jewelry collection brings the natural elements of the shoreline to life. Each piece is meticulously handcrafted, resembling the organic, free-flowing forms of sea rocks and coral, encapsulated in resin with delicate sand-like textures. The soft, translucent tones evoke the gentle shimmer of sunlight on the water, while the grainy, textured details are reminiscent of the sea's intricate ecosystems. These pieces, like the ocean itself, are both timeless and enduring—designed to connect you to the serenity and raw beauty of the sea with every wear. Ideal for those who cherish the calming and rejuvenating spirit of the ocean, this collection speaks to the soul of nature lovers and coastal dreamers alike

## Coral

Inspired by the intricate beauty of coral reefs, this "Coral" themed collection captures the essence of undersea life through its textured and organic designs. Each piece is crafted from ceramic, offering a lightweight feel that's comfortable for all-day wear. The jewelry mirrors the varied forms and structures found in coral ecosystems, combining elegance with a nod to nature's complexity. Perfect for those who appreciate the artistry of the natural world, this collection brings a touch of the ocean's timeless charm to any ensemble, emphasizing the durability and subtle beauty of ceramic materials.