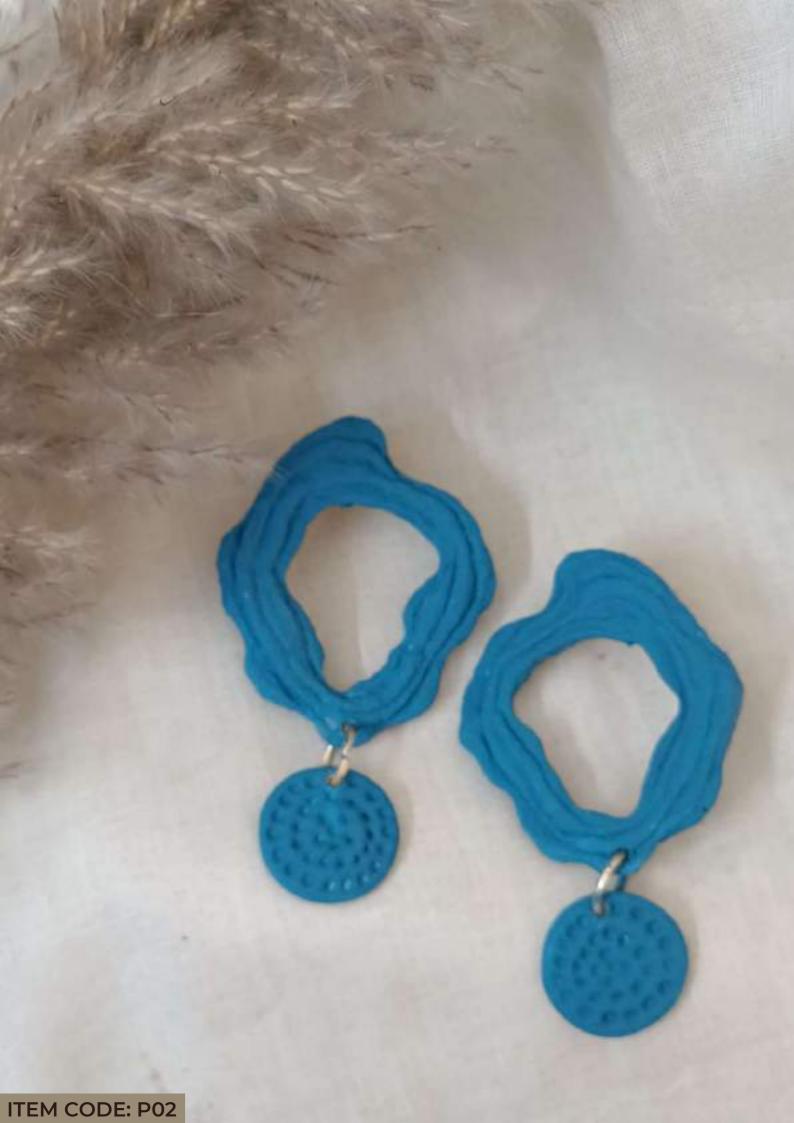

# Pinch

The Pinch Collection showcases the unique character of hand-shaped paper mache jewelry, where each piece is allowed to evolve into its own distinct form. These unrefined, organic shapes are painted to enhance their texture and individuality, reflecting the artist's touch in every curve and contour. This collection is a celebration of raw, natural aesthetics and personal expression.