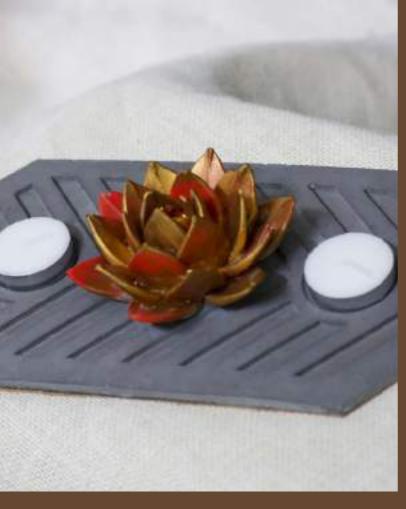

## Candle Tray with ceramic flower

Use it as a decorative center piece or a tray

Standout pieces perfect for indoors & outdoors