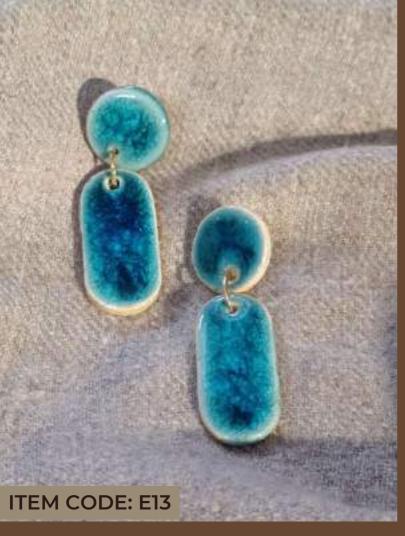

#### Statement Earrings

Amp up your daily

Hues to complement your daily wear..

Be spoilt for choice with our gamut of stylish earrings.

Statement is not your thing? We've got you covered!

Our pieces make a statement without necessarily being big and bold.

A touch of gold and chic with our gold plated brass and ceramic earrings!

Discover boundless colors, designs and textures!

Choose from a variety of shapes, glazes & shape factors

POP of COLOR!

Our POP series enables you to uplift boring outfits with bright dollops of colors which bring life to boring outfits.