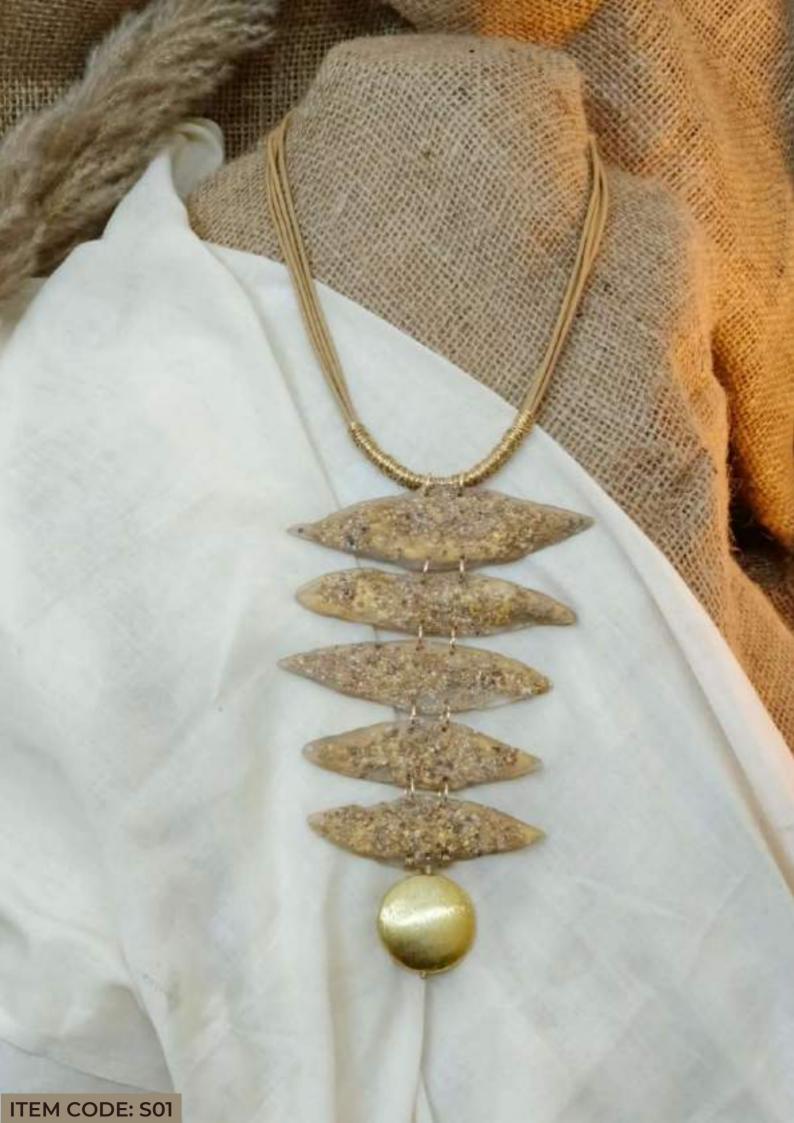

#### Sea

Inspired by the beauty and mystique of the ocean, this Sea-themed jewelry collection brings the natural elements of the shoreline to life. Each piece is meticulously handcrafted, resembling the organic, free-flowing forms of sea rocks and coral, encapsulated in resin with delicate sand-like textures. The soft, translucent tones evoke the gentle shimmer of sunlight on the water, while the grainy, textured details are reminiscent of the sea's intricate ecosystems. These pieces, like the ocean itself, are both timeless and enduring—designed to connect you to the serenity and raw beauty of the sea with every wear. Ideal for those who cherish the calming and rejuvenating spirit of the ocean, this collection speaks to the soul of nature lovers and coastal dreamers alike