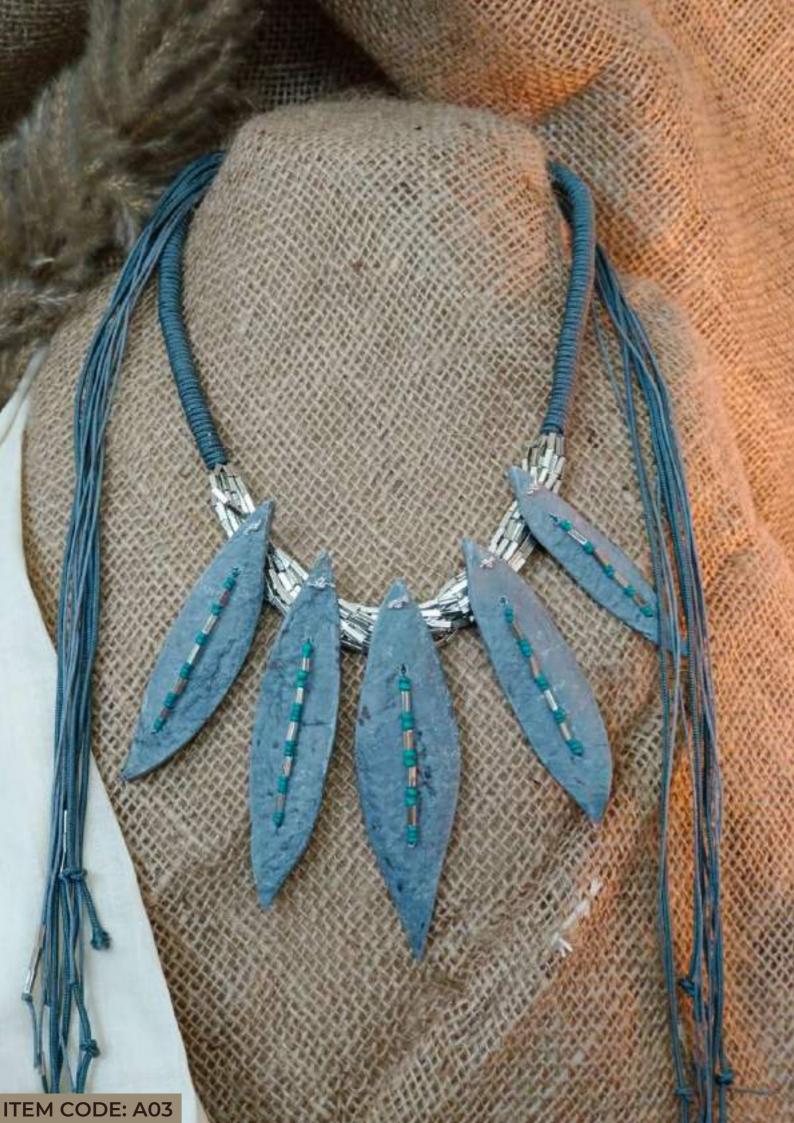

### Copper

Capturing the rich patina and warm glow of a metallic glaze, this collection of ceramic jewelry exudes a rustic yet refined aesthetic, perfect for those who appreciate timeless elegance. Each piece features organic shapes and a naturally occurring color spectrum ranging from deep earth tones to radiant metallics. The collection's earthy vibe is enhanced by the ceramic's durability, ensuring that each item not only looks beautiful but is also longlasting and robust. Ideal for adding a touch of understated luxury to any ensemble, these creations are a tribute to the beauty and resilience of natural materials, all while being incredibly lightweight and comfortable to wear.