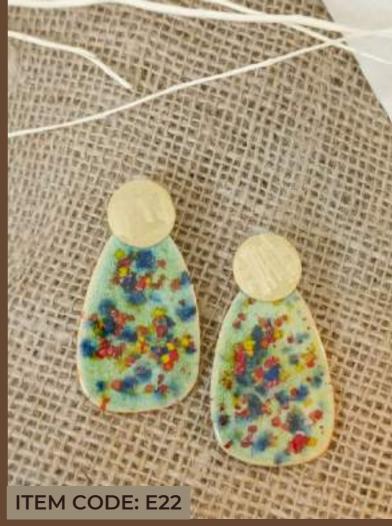

#### Statement Earrings

Amp up your daily

Hues to complement your daily wear..

Be spoilt for choice with our gamut of stylish earrings.

Statement is not your thing? We've got you covered!

Our pieces make a statement without necessarily being big and bold.

A touch of gold and chic with our gold plated brass and ceramic earrings!

Discover boundless colors, designs and textures!

Choose from a variety of shapes, glazes & shape factors

POP of COLOR!

Our POP series enables you to uplift boring outfits with bright dollops of colors which bring life to boring outfits.