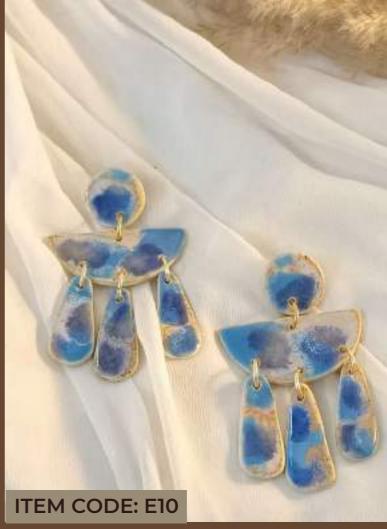

#### Statement Earrings

Amp up your daily

Hues to complement your daily wear..

Be spoilt for choice with our gamut of stylish earrings.

Statement is not your thing? We've got you covered!

Our pieces make a statement without necessarily being big and bold.

A touch of gold and chic with our gold plated brass and ceramic earrings!

Discover boundless colors, designs and textures!

Choose from a variety of shapes, glazes & shape factors

POP of COLOR!

Our POP series enables you to uplift boring outfits with bright dollops of colors which bring life to boring outfits.