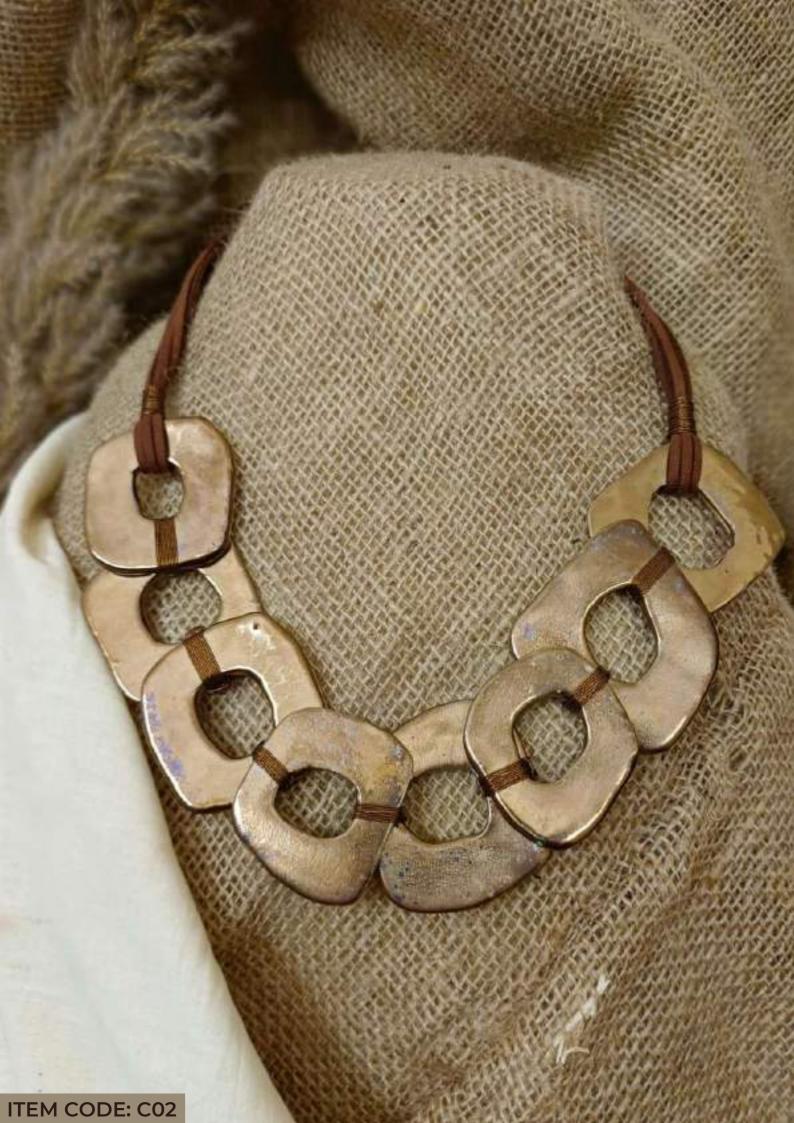

### Copper

Capturing the rich patina and warm glow of a metallic glaze, this collection of ceramic jewelry exudes a rustic yet refined aesthetic, perfect for those who appreciate timeless elegance. Each piece features organic shapes and a naturally occurring color spectrum ranging from deep earth tones to radiant metallics. The collection's earthy vibe is enhanced by the ceramic's durability, ensuring that each item not only looks beautiful but is also longlasting and robust. Ideal for adding a touch of understated luxury to any ensemble, these creations are a tribute to the beauty and resilience of natural materials, all while being incredibly lightweight and comfortable to wear.