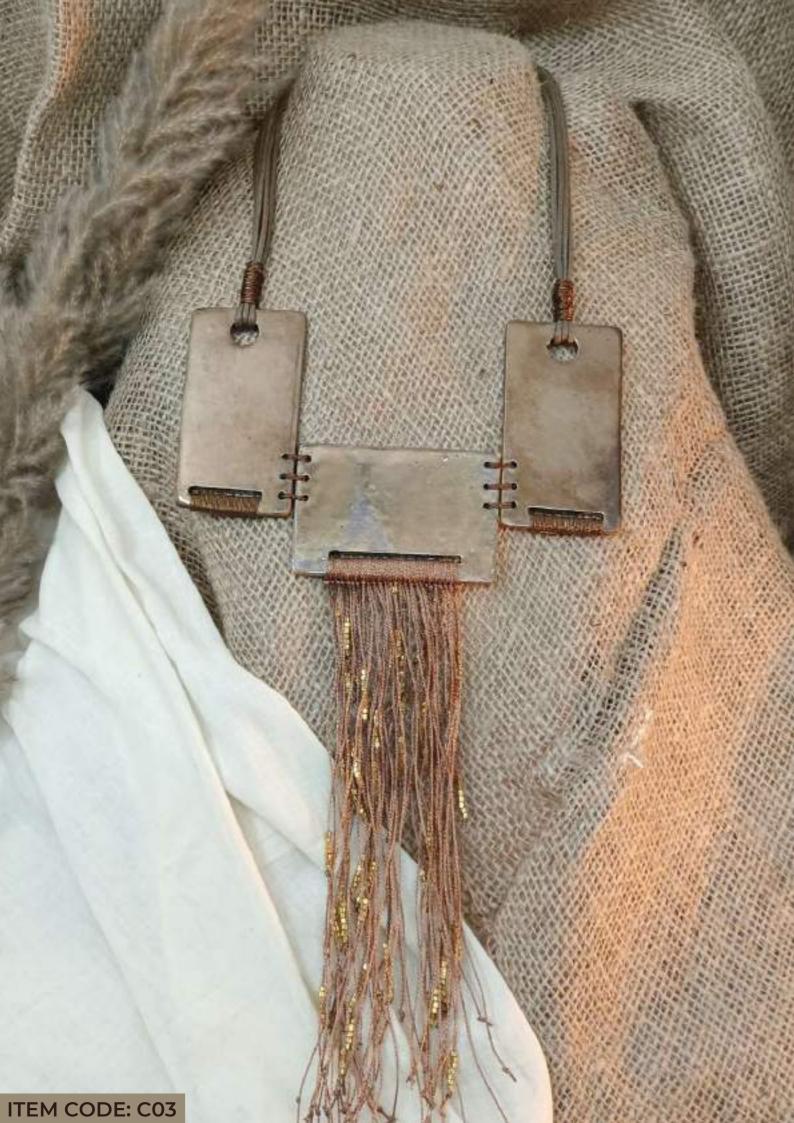

### Copper

Capturing the rich patina and warm glow of a metallic glaze, this collection of ceramic jewelry exudes a rustic yet refined aesthetic, perfect for those who appreciate timeless elegance. Each piece features organic shapes and a naturally occurring color spectrum ranging from deep earth tones to radiant metallics. The collection's earthy vibe is enhanced by the ceramic's durability, ensuring that each item not only looks beautiful but is also longlasting and robust. Ideal for adding a touch of understated luxury to any ensemble, these creations are a tribute to the beauty and resilience of natural materials, all while being incredibly lightweight and comfortable to wear.