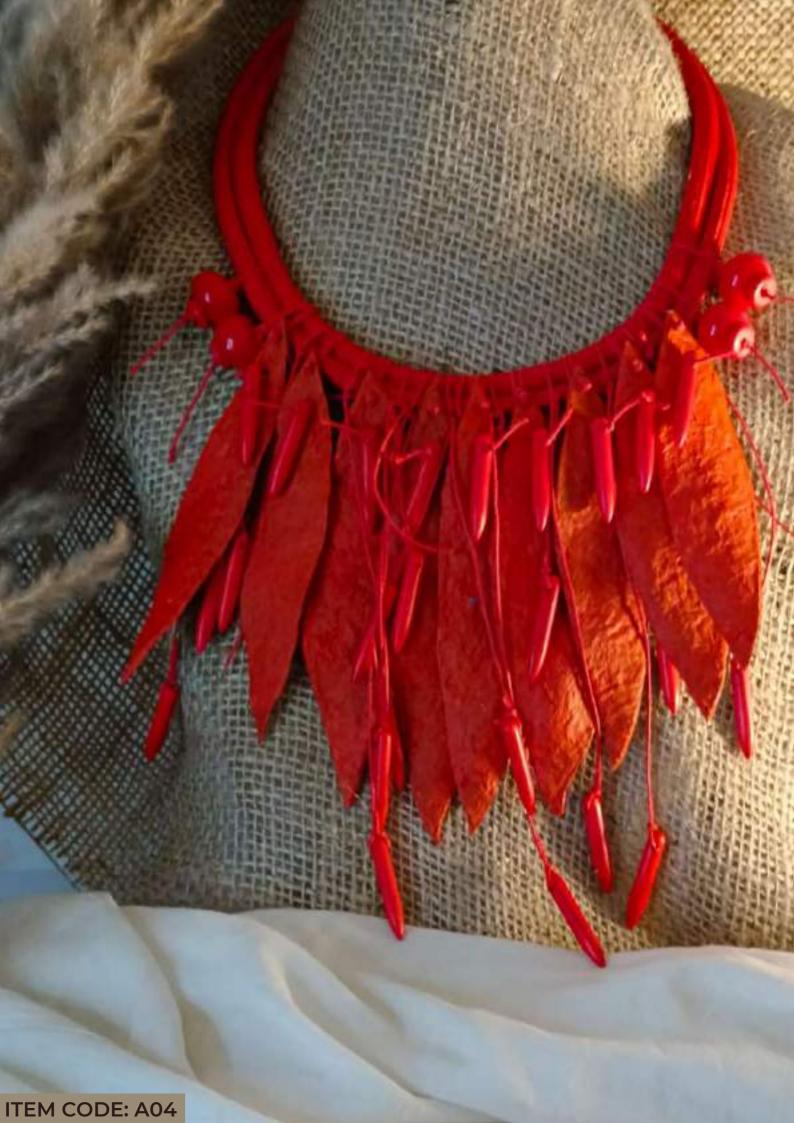

#### **Autumn**

This autumn-inspired jewelry collection captures the essence of the season through the use of innovative materials like papier-mâché, resin, and jesmonite. Emulating the warm hues of falling leaves and the golden glow of autumn sunsets, each piece is crafted to reflect the organic textures and enduring beauty of the season. The durability of jesmonite, the lightweight nature of papier-mâché, and the translucent warmth of resin come together to create a collection that is not only visually striking but also built to last, perfect for those who cherish the spirit of autumn.