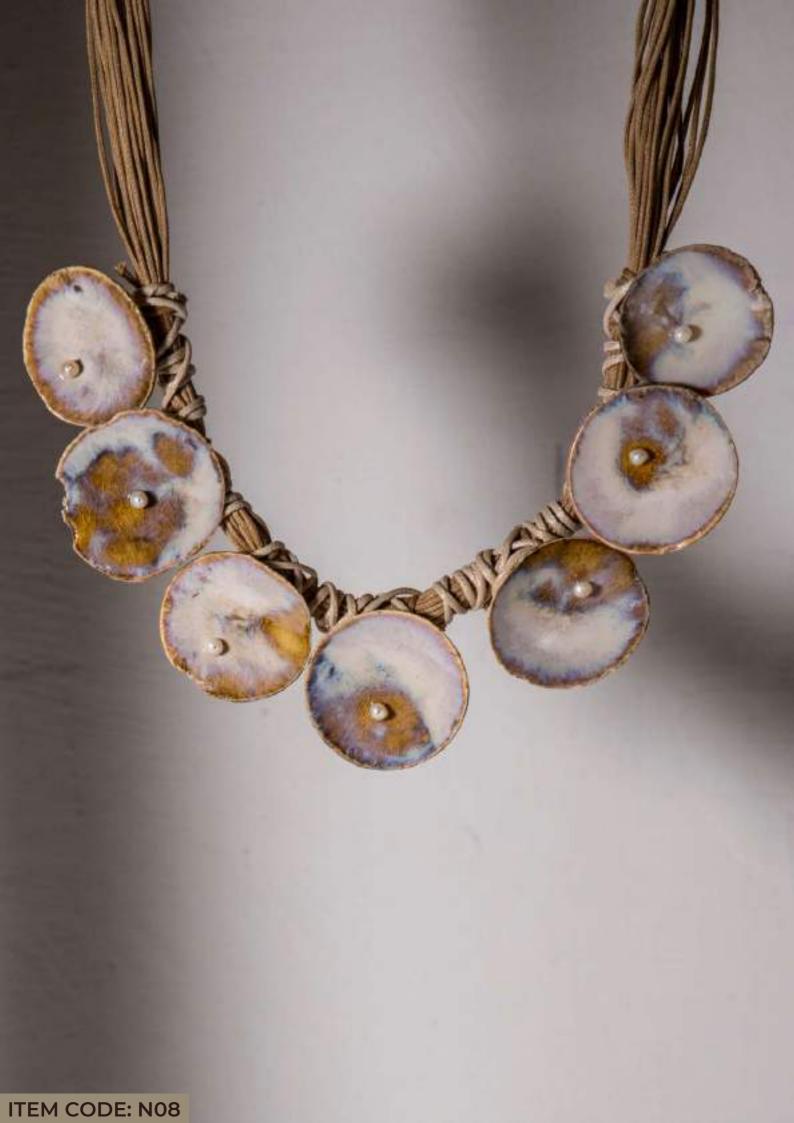

#### Sea

Inspired by the beauty and mystique of the ocean, this Sea-themed jewelry collection brings the natural elements of the shoreline to life. Each piece is meticulously handcrafted, resembling the organic, free-flowing forms of sea rocks and coral, encapsulated in resin with delicate sand-like textures. The soft, translucent tones evoke the gentle shimmer of sunlight on the water, while the grainy, textured details are reminiscent of the sea's intricate ecosystems. These pieces, like the ocean itself, are both timeless and enduring—designed to connect you to the serenity and raw beauty of the sea with every wear. Ideal for those who cherish the calming and rejuvenating spirit of the ocean, this collection speaks to the soul of nature lovers and coastal dreamers alike

### Copper

Capturing the rich patina and warm glow of a metallic glaze, this collection of ceramic jewelry exudes a rustic yet refined aesthetic, perfect for those who appreciate timeless elegance. Each piece features organic shapes and a naturally occurring color spectrum ranging from deep earth tones to radiant metallics. The collection's earthy vibe is enhanced by the ceramic's durability, ensuring that each item not only looks beautiful but is also longlasting and robust. Ideal for adding a touch of understated luxury to any ensemble, these creations are a tribute to the beauty and resilience of natural materials, all while being incredibly lightweight and comfortable to wear.