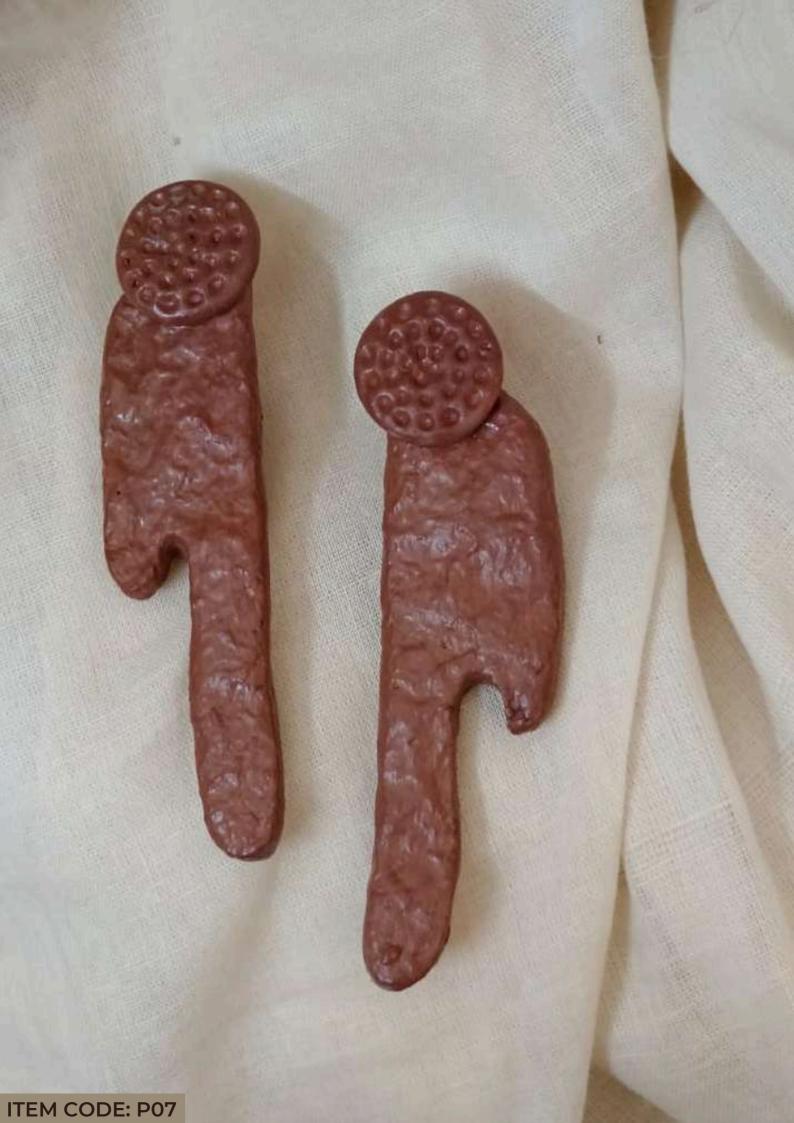

### Copper

Capturing the rich patina and warm glow of a metallic glaze, this collection of ceramic jewelry exudes a rustic yet refined aesthetic, perfect for those who appreciate timeless elegance. Each piece features organic shapes and a naturally occurring color spectrum ranging from deep earth tones to radiant metallics. The collection's earthy vibe is enhanced by the ceramic's durability, ensuring that each item not only looks beautiful but is also longlasting and robust. Ideal for adding a touch of understated luxury to any ensemble, these creations are a tribute to the beauty and resilience of natural materials, all while being incredibly lightweight and comfortable to wear.