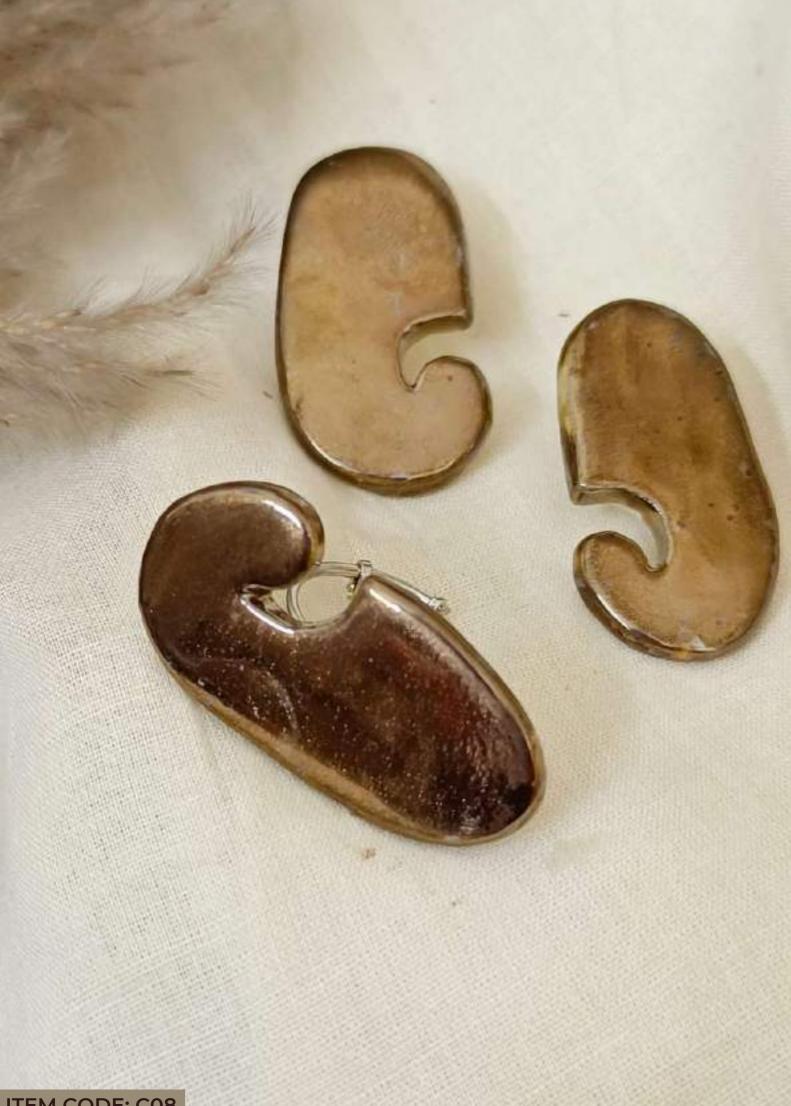

### Copper

Capturing the rich patina and warm glow of a metallic glaze, this collection of ceramic jewelry exudes a rustic yet refined aesthetic, perfect for those who appreciate timeless elegance. Each piece features organic shapes and a naturally occurring color spectrum ranging from deep earth tones to radiant metallics. The collection's earthy vibe is enhanced by the ceramic's durability, ensuring that each item not only looks beautiful but is also longlasting and robust. Ideal for adding a touch of understated luxury to any ensemble, these creations are a tribute to the beauty and resilience of natural materials, all while being incredibly lightweight and comfortable to wear.