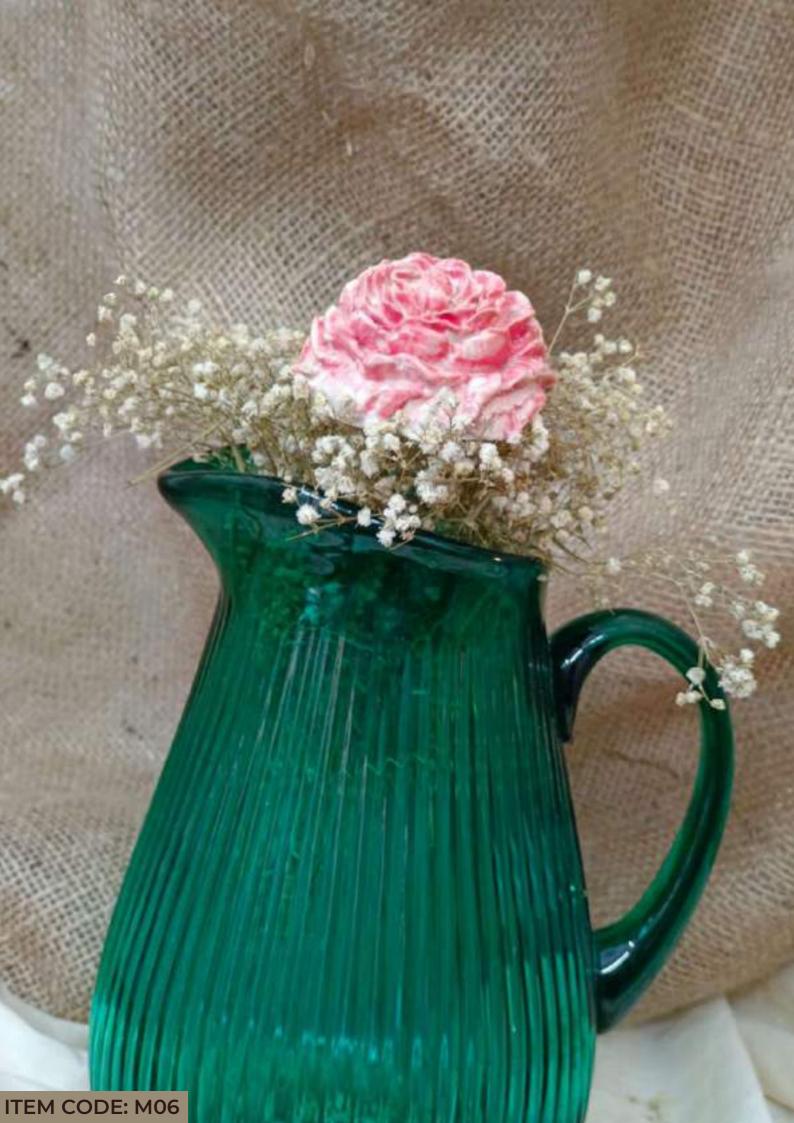

## Candle Tray with ceramic flower

Use it as a decorative center piece or a tray

Standout pieces perfect for indoors & outdoors