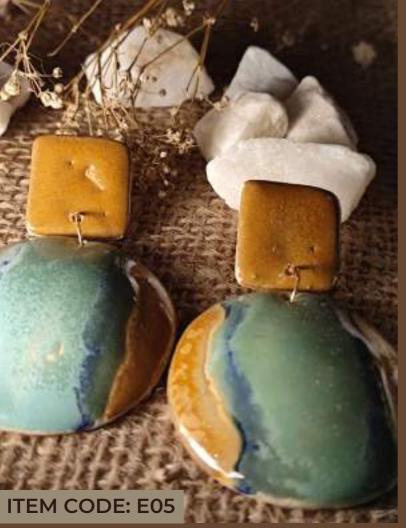

#### Statement Earrings

Amp up your daily

Hues to complement your daily wear..

Be spoilt for choice with our gamut of stylish earrings.

Statement is not your thing? We've got you covered!

Our pieces make a statement without necessarily being big and bold.

A touch of gold and chic with our gold plated brass and ceramic earrings!

Discover boundless colors, designs and textures!

Choose from a variety of shapes, glazes & shape factors

POP of COLOR!

Our POP series enables you to uplift boring outfits with bright dollops of colors which bring life to boring outfits.

#### Sea

Inspired by the beauty and mystique of the ocean, this Sea-themed jewelry collection brings the natural elements of the shoreline to life. Each piece is meticulously handcrafted, resembling the organic, free-flowing forms of sea rocks and coral, encapsulated in resin with delicate sand-like textures. The soft, translucent tones evoke the gentle shimmer of sunlight on the water, while the grainy, textured details are reminiscent of the sea's intricate ecosystems. These pieces, like the ocean itself, are both timeless and enduring—designed to connect you to the serenity and raw beauty of the sea with every wear. Ideal for those who cherish the calming and rejuvenating spirit of the ocean, this collection speaks to the soul of nature lovers and coastal dreamers alike