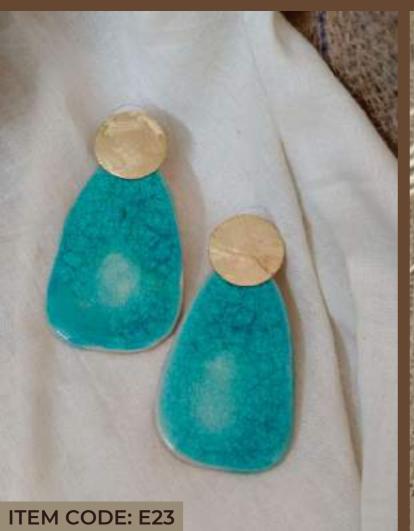

#### Statement Earrings

Amp up your daily

Hues to complement your daily wear..

Be spoilt for choice with our gamut of stylish earrings.

Statement is not your thing? We've got you covered!

Our pieces make a statement without necessarily being big and bold.

A touch of gold and chic with our gold plated brass and ceramic earrings!

Discover boundless colors, designs and textures!

Choose from a variety of shapes, glazes & shape factors

POP of COLOR!

Our POP series enables you to uplift boring outfits with bright dollops of colors which bring life to boring outfits.