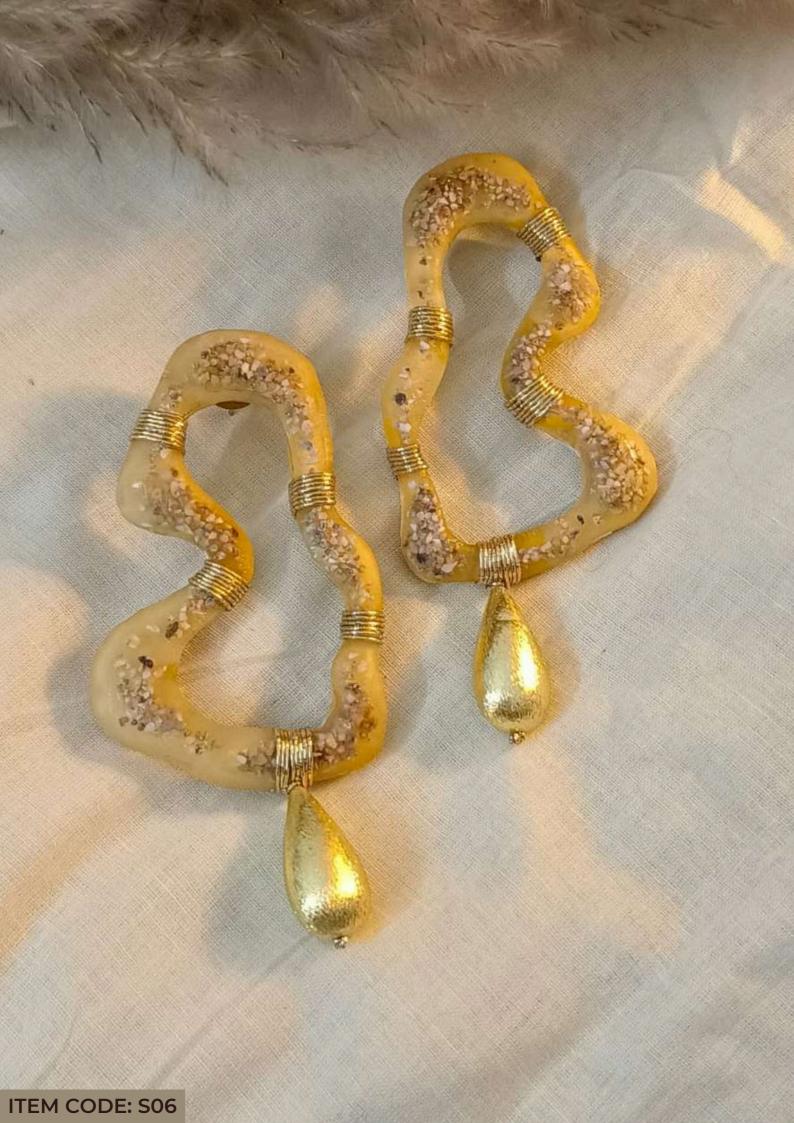

#### Sea

Inspired by the beauty and mystique of the ocean, this Sea-themed jewelry collection brings the natural elements of the shoreline to life. Each piece is meticulously handcrafted, resembling the organic, free-flowing forms of sea rocks and coral, encapsulated in resin with delicate sand-like textures. The soft, translucent tones evoke the gentle shimmer of sunlight on the water, while the grainy, textured details are reminiscent of the sea's intricate ecosystems. These pieces, like the ocean itself, are both timeless and enduring—designed to connect you to the serenity and raw beauty of the sea with every wear. Ideal for those who cherish the calming and rejuvenating spirit of the ocean, this collection speaks to the soul of nature lovers and coastal dreamers alike