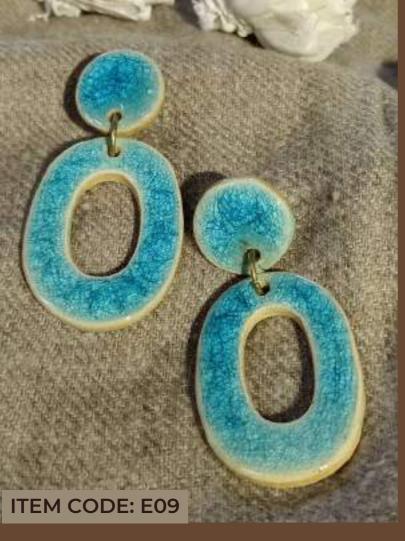

#### Statement Earrings

Amp up your daily

Hues to complement your daily wear..

Be spoilt for choice with our gamut of stylish earrings.

Statement is not your thing? We've got you covered!

Our pieces make a statement without necessarily being big and bold.

A touch of gold and chic with our gold plated brass and ceramic earrings!

Discover boundless colors, designs and textures!

Choose from a variety of shapes, glazes & shape factors

POP of COLOR!

Our POP series enables you to uplift boring outfits with bright dollops of colors which bring life to boring outfits.