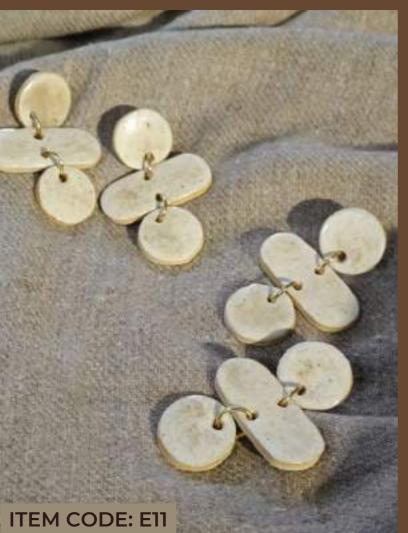

#### Statement Earrings

Amp up your daily

Hues to complement your daily wear..

Be spoilt for choice with our gamut of stylish earrings.

Statement is not your thing? We've got you covered!

Our pieces make a statement without necessarily being big and bold.

A touch of gold and chic with our gold plated brass and ceramic earrings!

Discover boundless colors, designs and textures!

Choose from a variety of shapes, glazes & shape factors

POP of COLOR!

Our POP series enables you to uplift boring outfits with bright dollops of colors which bring life to boring outfits.