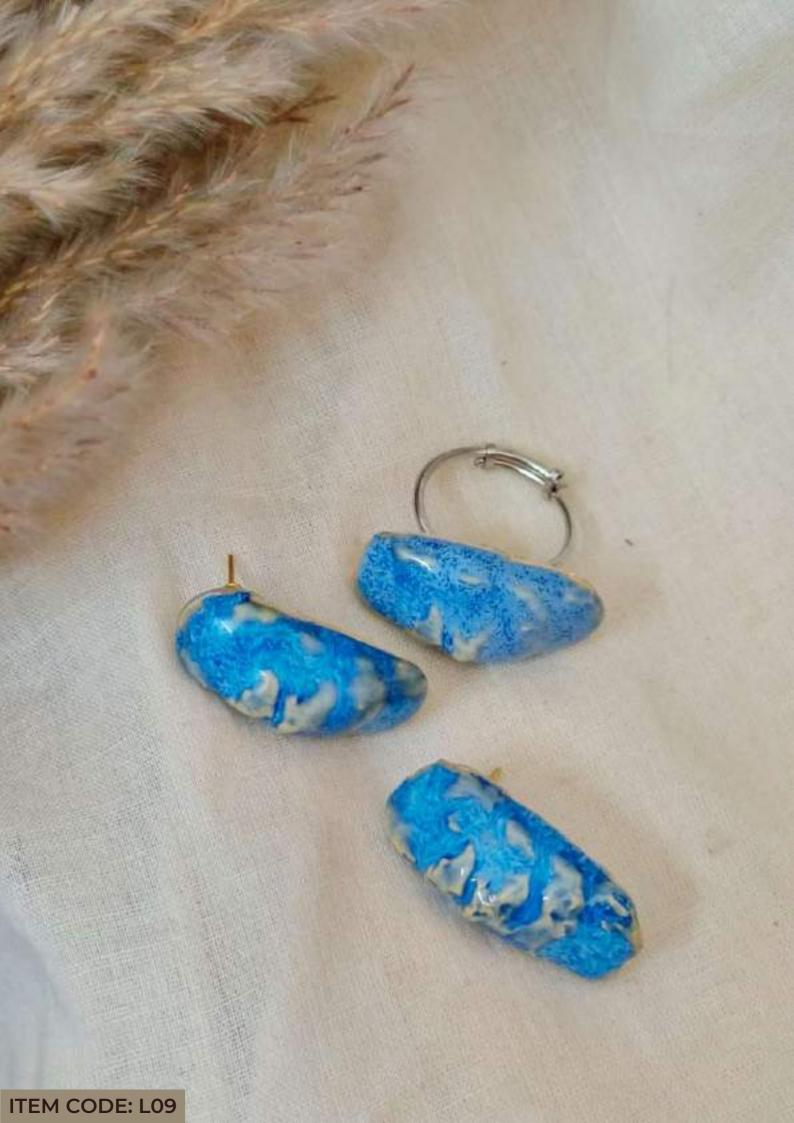

#### Sea

Inspired by the beauty and mystique of the ocean, this Sea-themed jewelry collection brings the natural elements of the shoreline to life. Each piece is meticulously handcrafted, resembling the organic, free-flowing forms of sea rocks and coral, encapsulated in resin with delicate sand-like textures. The soft, translucent tones evoke the gentle shimmer of sunlight on the water, while the grainy, textured details are reminiscent of the sea's intricate ecosystems. These pieces, like the ocean itself, are both timeless and enduring—designed to connect you to the serenity and raw beauty of the sea with every wear. Ideal for those who cherish the calming and rejuvenating spirit of the ocean, this collection speaks to the soul of nature lovers and coastal dreamers alike