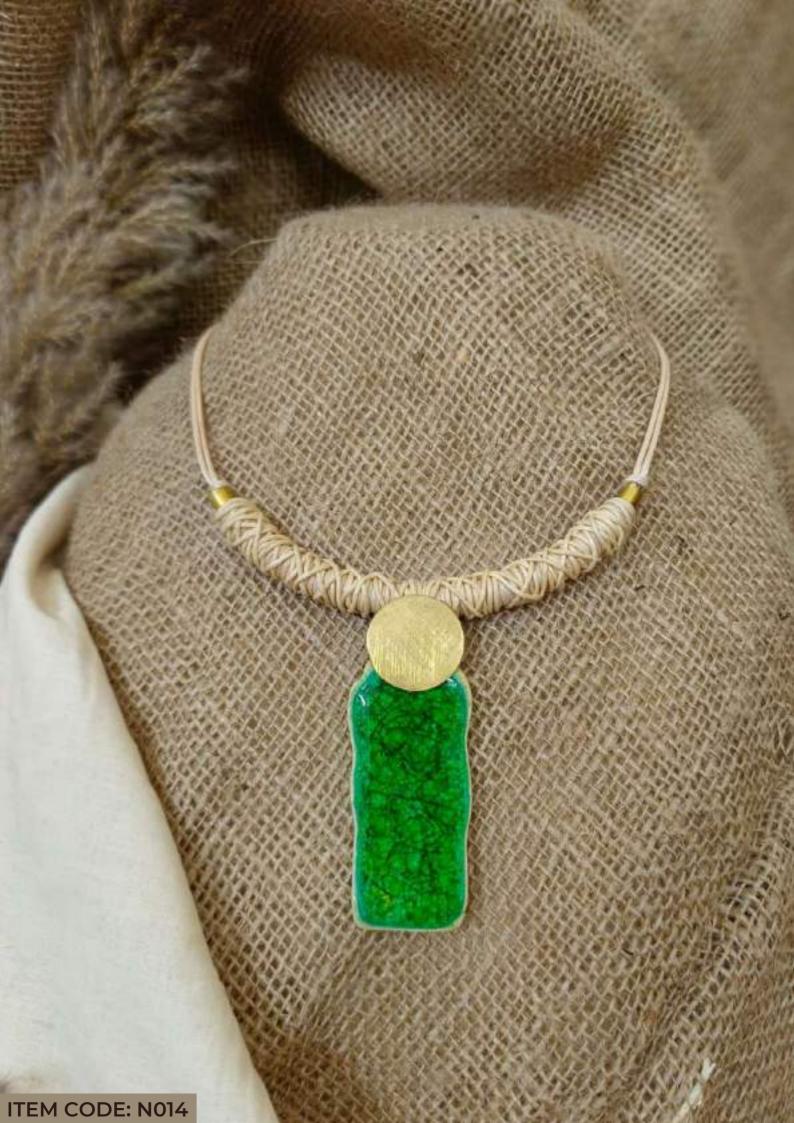

## Coral

Inspired by the intricate beauty of coral reefs, this "Coral" themed collection captures the essence of undersea life through its textured and organic designs. Each piece is crafted from ceramic, offering a lightweight feel that's comfortable for all-day wear. The jewelry mirrors the varied forms and structures found in coral ecosystems, combining elegance with a nod to nature's complexity. Perfect for those who appreciate the artistry of the natural world, this collection brings a touch of the ocean's timeless charm to any ensemble, emphasizing the durability and subtle beauty of ceramic materials.