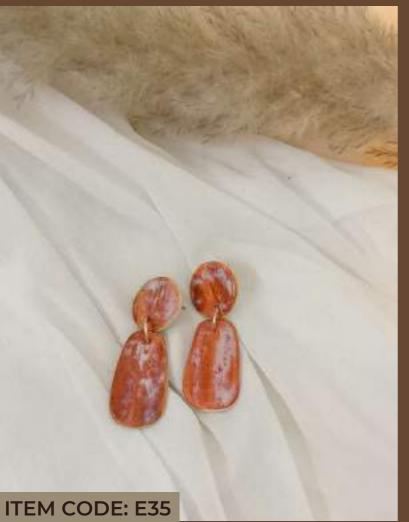

#### Statement Earrings

Amp up your daily

Hues to complement your daily wear..

Be spoilt for choice with our gamut of stylish earrings.

Statement is not your thing? We've got you covered!

Our pieces make a statement without necessarily being big and bold.

A touch of gold and chic with our gold plated brass and ceramic earrings!

Discover boundless colors, designs and textures!

Choose from a variety of shapes, glazes & shape factors

POP of COLOR!

Our POP series enables you to uplift boring outfits with bright dollops of colors which bring life to boring outfits.