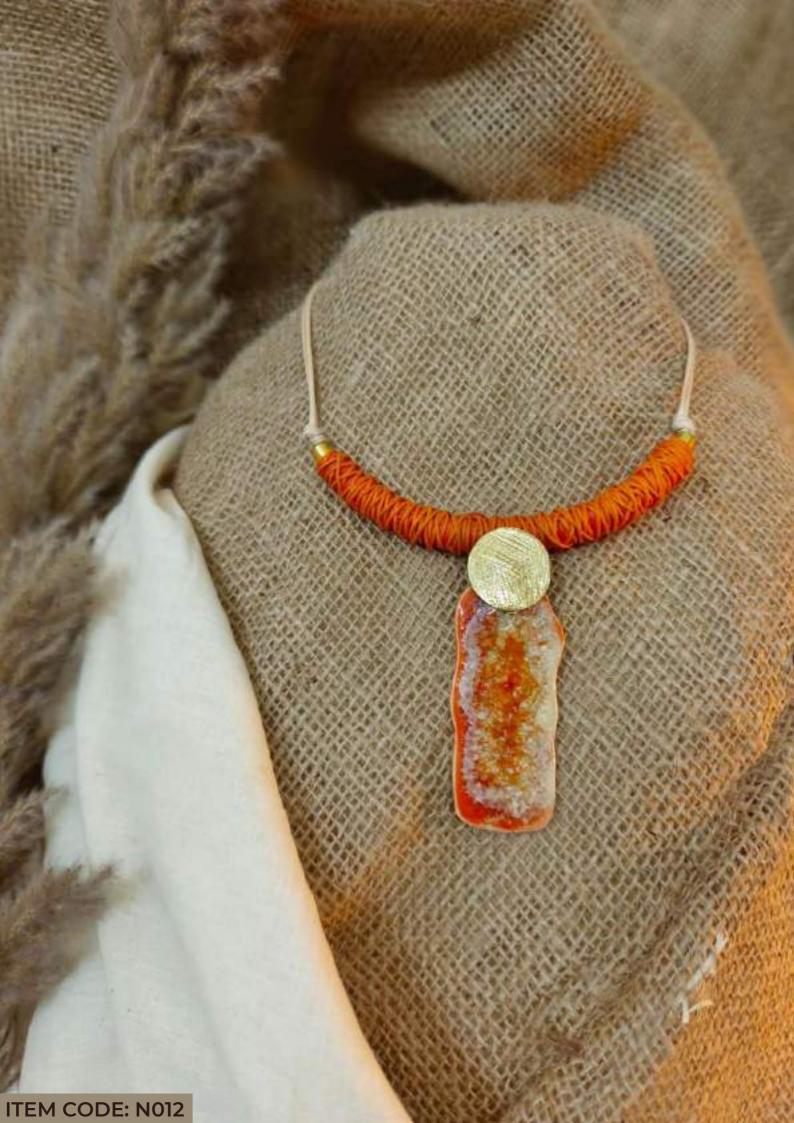

### Copper

Capturing the rich patina and warm glow of a metallic glaze, this collection of ceramic jewelry exudes a rustic yet refined aesthetic, perfect for those who appreciate timeless elegance. Each piece features organic shapes and a naturally occurring color spectrum ranging from deep earth tones to radiant metallics. The collection's earthy vibe is enhanced by the ceramic's durability, ensuring that each item not only looks beautiful but is also longlasting and robust. Ideal for adding a touch of understated luxury to any ensemble, these creations are a tribute to the beauty and resilience of natural materials, all while being incredibly lightweight and comfortable to wear.