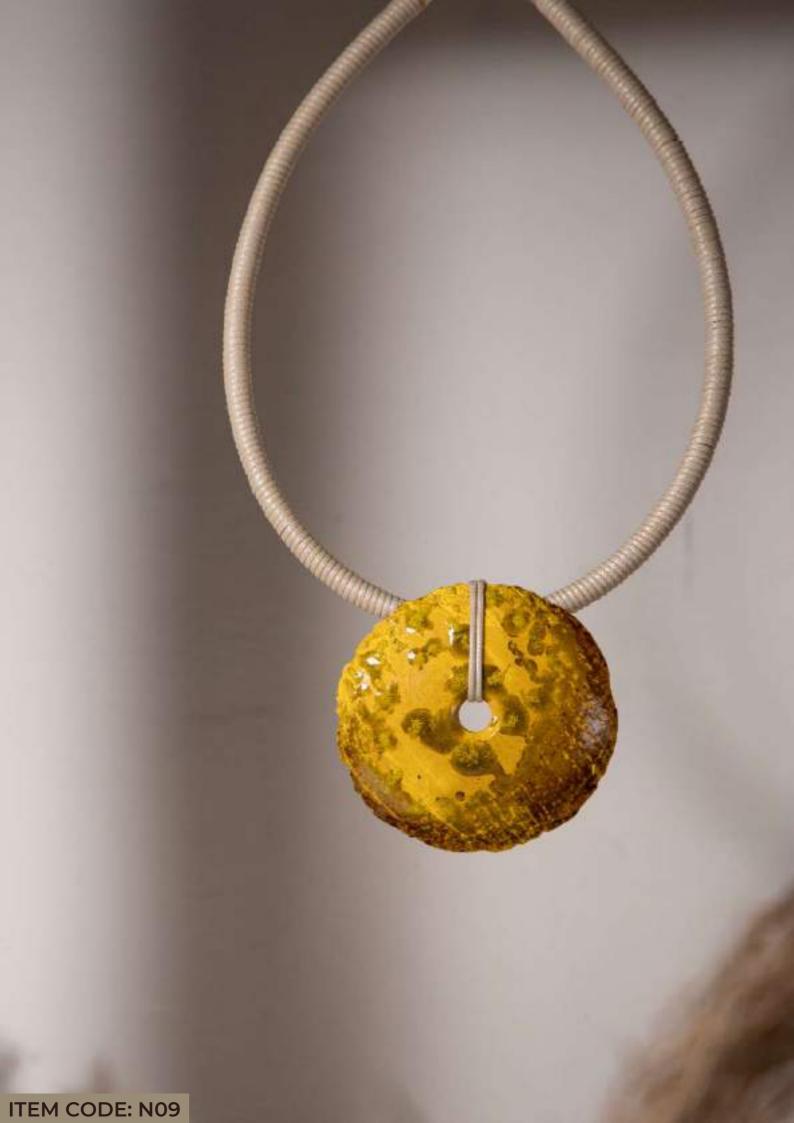

### Copper

Capturing the rich patina and warm glow of a metallic glaze, this collection of ceramic jewelry exudes a rustic yet refined aesthetic, perfect for those who appreciate timeless elegance. Each piece features organic shapes and a naturally occurring color spectrum ranging from deep earth tones to radiant metallics. The collection's earthy vibe is enhanced by the ceramic's durability, ensuring that each item not only looks beautiful but is also longlasting and robust. Ideal for adding a touch of understated luxury to any ensemble, these creations are a tribute to the beauty and resilience of natural materials, all while being incredibly lightweight and comfortable to wear.