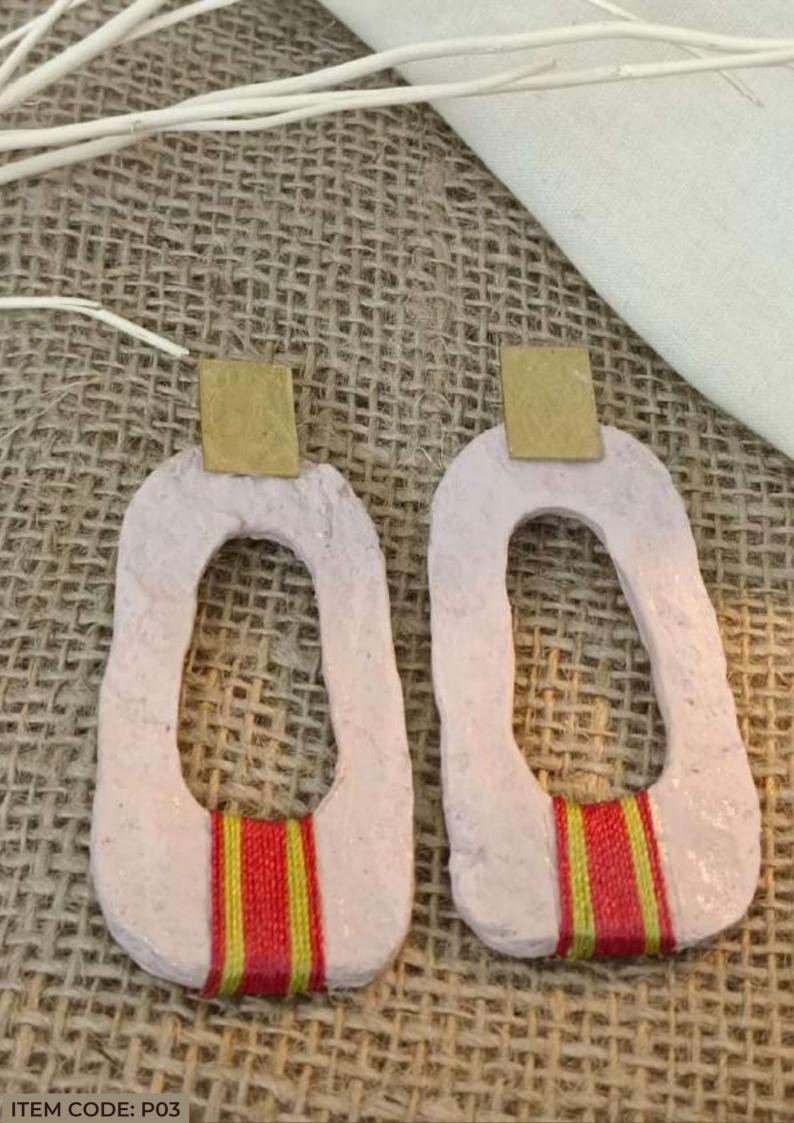

#### **Autumn**

This autumn-inspired jewelry collection captures the essence of the season through the use of innovative materials like papier-mâché, resin, and jesmonite. Emulating the warm hues of falling leaves and the golden glow of autumn sunsets, each piece is crafted to reflect the organic textures and enduring beauty of the season. The durability of jesmonite, the lightweight nature of papier-mâché, and the translucent warmth of resin come together to create a collection that is not only visually striking but also built to last, perfect for those who cherish the spirit of autumn.