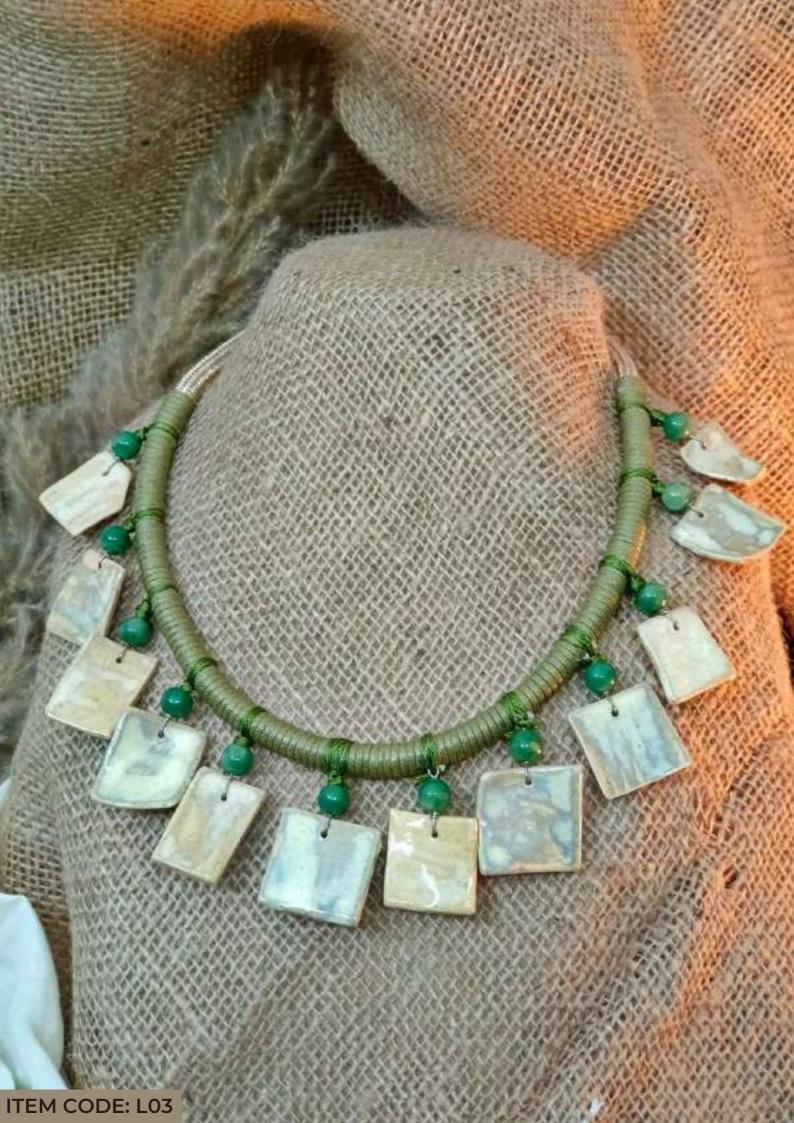

#### Sea

Inspired by the beauty and mystique of the ocean, this Sea-themed jewelry collection brings the natural elements of the shoreline to life. Each piece is meticulously handcrafted, resembling the organic, free-flowing forms of sea rocks and coral, encapsulated in resin with delicate sand-like textures. The soft, translucent tones evoke the gentle shimmer of sunlight on the water, while the grainy, textured details are reminiscent of the sea's intricate ecosystems. These pieces, like the ocean itself, are both timeless and enduring—designed to connect you to the serenity and raw beauty of the sea with every wear. Ideal for those who cherish the calming and rejuvenating spirit of the ocean, this collection speaks to the soul of nature lovers and coastal dreamers alike