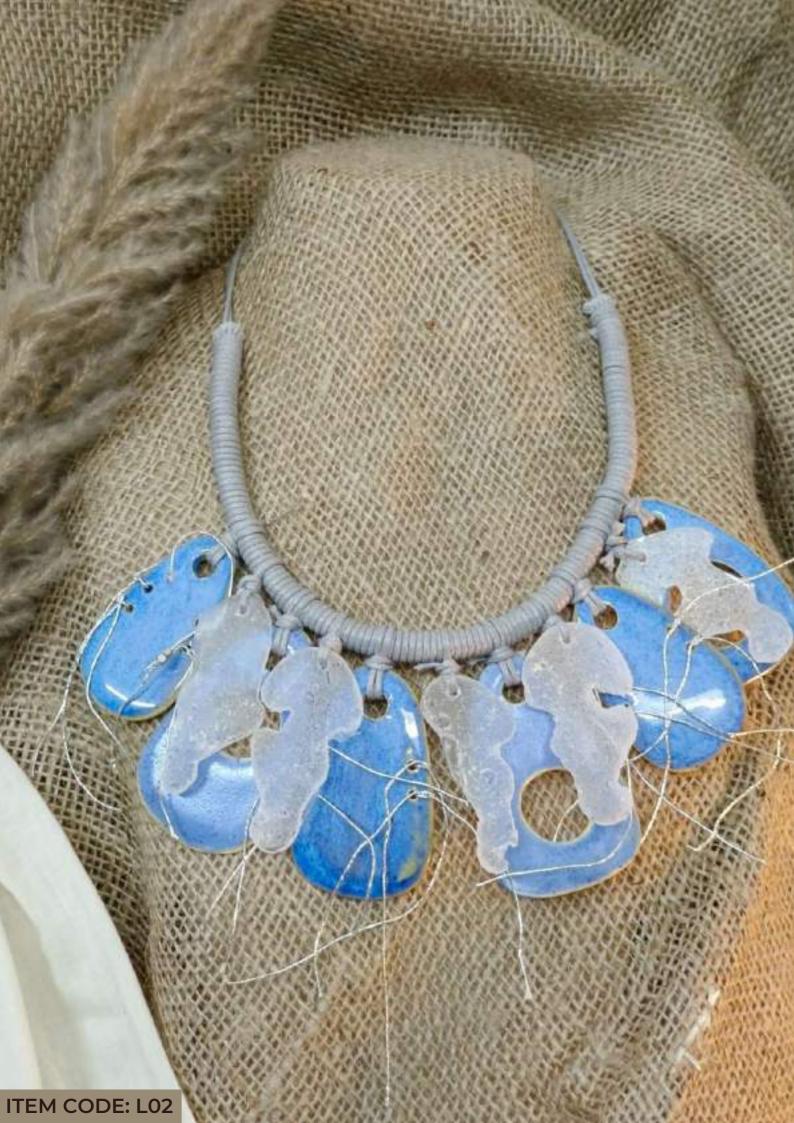

#### Sea

Inspired by the beauty and mystique of the ocean, this Sea-themed jewelry collection brings the natural elements of the shoreline to life. Each piece is meticulously handcrafted, resembling the organic, free-flowing forms of sea rocks and coral, encapsulated in resin with delicate sand-like textures. The soft, translucent tones evoke the gentle shimmer of sunlight on the water, while the grainy, textured details are reminiscent of the sea's intricate ecosystems. These pieces, like the ocean itself, are both timeless and enduring—designed to connect you to the serenity and raw beauty of the sea with every wear. Ideal for those who cherish the calming and rejuvenating spirit of the ocean, this collection speaks to the soul of nature lovers and coastal dreamers alike