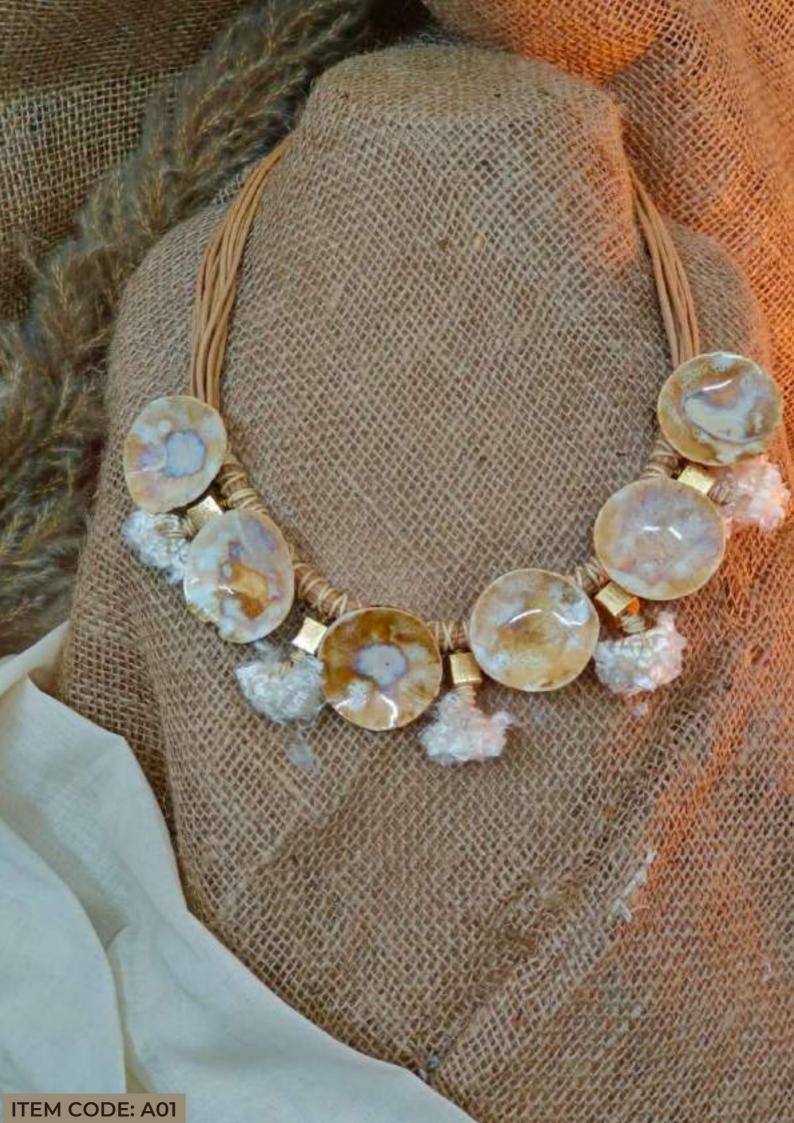

#### Sea

Inspired by the beauty and mystique of the ocean, this Sea-themed jewelry collection brings the natural elements of the shoreline to life. Each piece is meticulously handcrafted, resembling the organic, free-flowing forms of sea rocks and coral, encapsulated in resin with delicate sand-like textures. The soft, translucent tones evoke the gentle shimmer of sunlight on the water, while the grainy, textured details are reminiscent of the sea's intricate ecosystems. These pieces, like the ocean itself, are both timeless and enduring—designed to connect you to the serenity and raw beauty of the sea with every wear. Ideal for those who cherish the calming and rejuvenating spirit of the ocean, this collection speaks to the soul of nature lovers and coastal dreamers alike