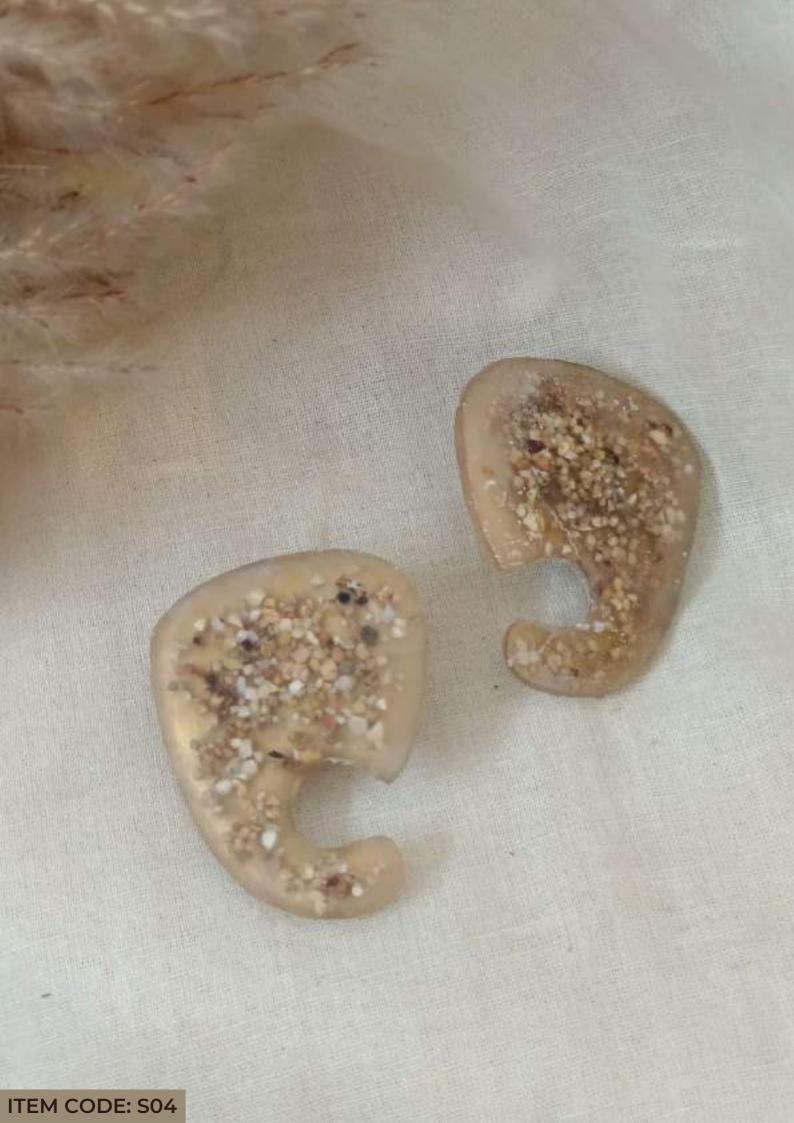

#### Sea

Inspired by the beauty and mystique of the ocean, this Sea-themed jewelry collection brings the natural elements of the shoreline to life. Each piece is meticulously handcrafted, resembling the organic, free-flowing forms of sea rocks and coral, encapsulated in resin with delicate sand-like textures. The soft, translucent tones evoke the gentle shimmer of sunlight on the water, while the grainy, textured details are reminiscent of the sea's intricate ecosystems. These pieces, like the ocean itself, are both timeless and enduring—designed to connect you to the serenity and raw beauty of the sea with every wear. Ideal for those who cherish the calming and rejuvenating spirit of the ocean, this collection speaks to the soul of nature lovers and coastal dreamers alike