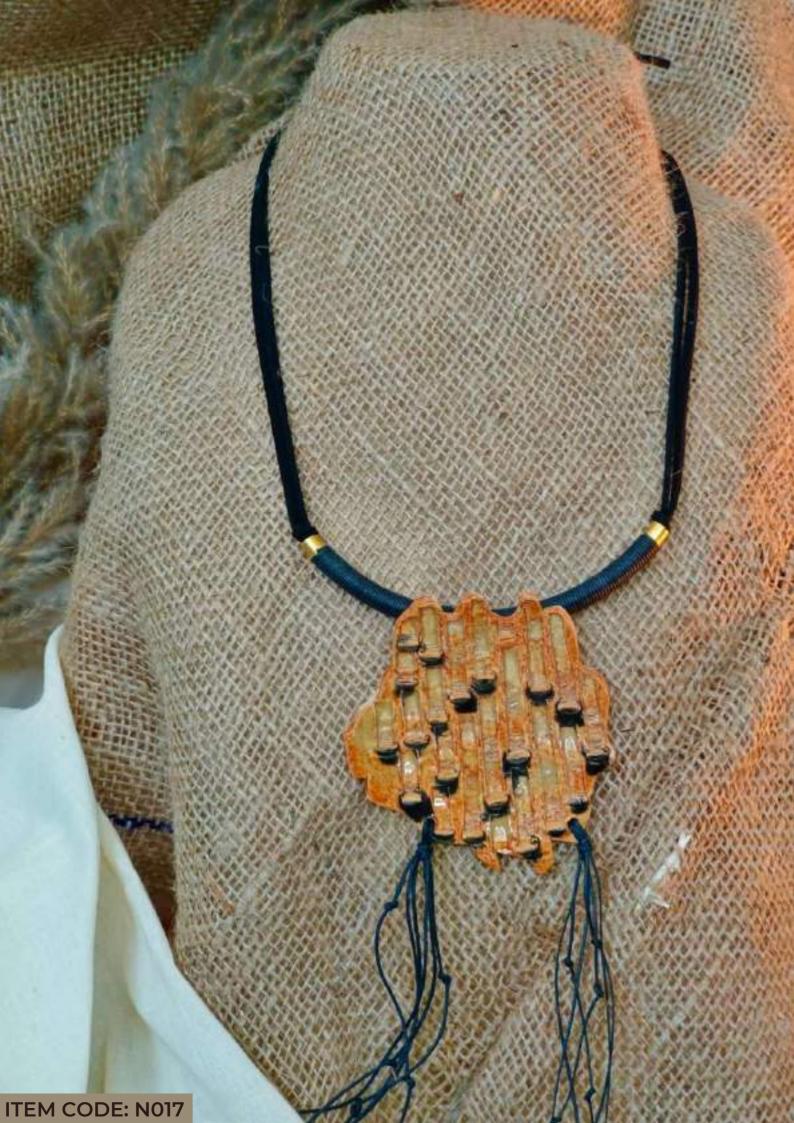

## Ceramics? We don't stop there.

Explore our series of extraordinary multimedium jewelry

## Coral

Inspired by the intricate beauty of coral reefs, this "Coral" themed collection captures the essence of undersea life through its textured and organic designs. Each piece is crafted from ceramic, offering a lightweight feel that's comfortable for all-day wear. The jewelry mirrors the varied forms and structures found in coral ecosystems, combining elegance with a nod to nature's complexity. Perfect for those who appreciate the artistry of the natural world, this collection brings a touch of the ocean's timeless charm to any ensemble, emphasizing the durability and subtle beauty of ceramic materials.