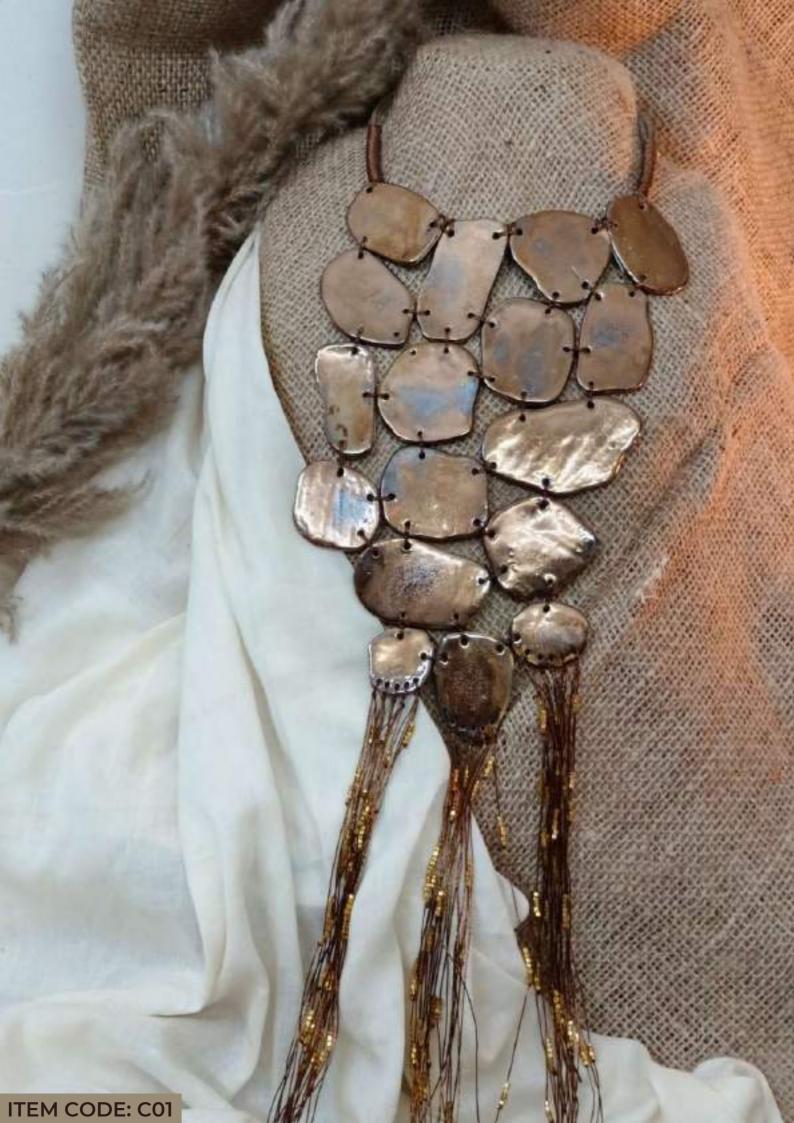

### Copper

Capturing the rich patina and warm glow of a metallic glaze, this collection of ceramic jewelry exudes a rustic yet refined aesthetic, perfect for those who appreciate timeless elegance. Each piece features organic shapes and a naturally occurring color spectrum ranging from deep earth tones to radiant metallics. The collection's earthy vibe is enhanced by the ceramic's durability, ensuring that each item not only looks beautiful but is also longlasting and robust. Ideal for adding a touch of understated luxury to any ensemble, these creations are a tribute to the beauty and resilience of natural materials, all while being incredibly lightweight and comfortable to wear.