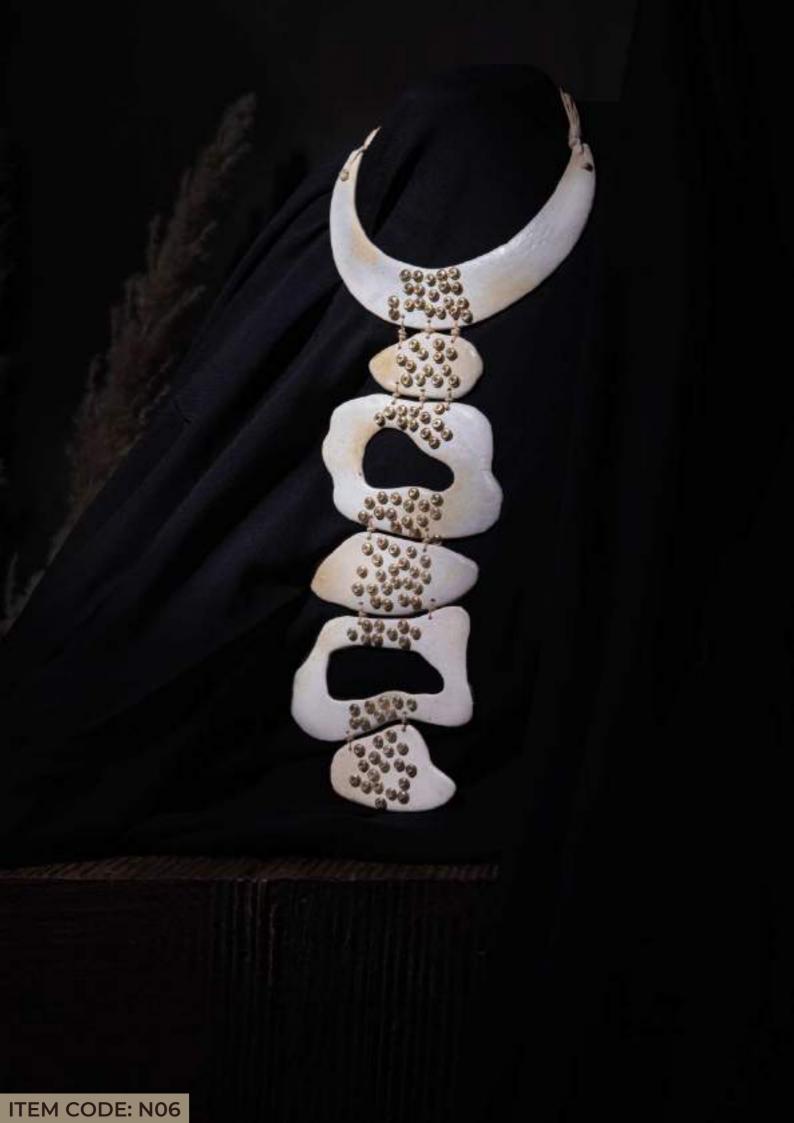

### Copper

Capturing the rich patina and warm glow of a metallic glaze, this collection of ceramic jewelry exudes a rustic yet refined aesthetic, perfect for those who appreciate timeless elegance. Each piece features organic shapes and a naturally occurring color spectrum ranging from deep earth tones to radiant metallics. The collection's earthy vibe is enhanced by the ceramic's durability, ensuring that each item not only looks beautiful but is also longlasting and robust. Ideal for adding a touch of understated luxury to any ensemble, these creations are a tribute to the beauty and resilience of natural materials, all while being incredibly lightweight and comfortable to wear.