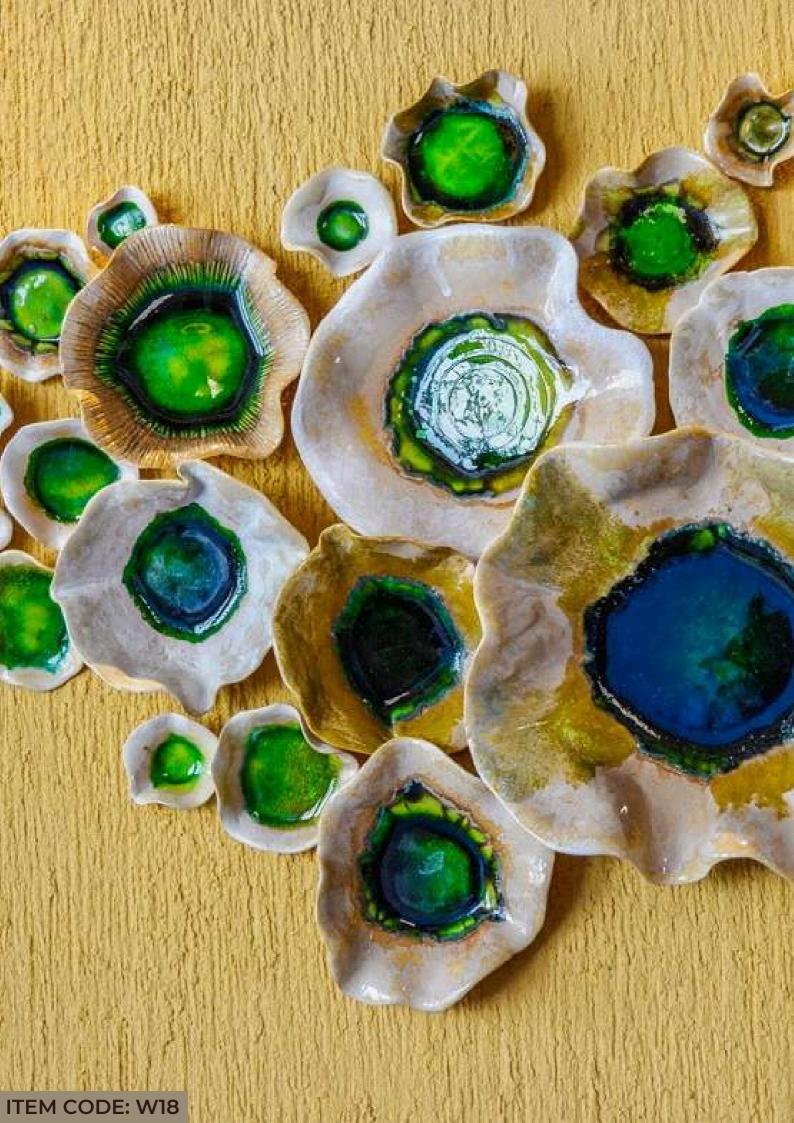

#### Sea

Inspired by the beauty and mystique of the ocean, this Sea-themed jewelry collection brings the natural elements of the shoreline to life. Each piece is meticulously handcrafted, resembling the organic, free-flowing forms of sea rocks and coral, encapsulated in resin with delicate sand-like textures. The soft, translucent tones evoke the gentle shimmer of sunlight on the water, while the grainy, textured details are reminiscent of the sea's intricate ecosystems. These pieces, like the ocean itself, are both timeless and enduring—designed to connect you to the serenity and raw beauty of the sea with every wear. Ideal for those who cherish the calming and rejuvenating spirit of the ocean, this collection speaks to the soul of nature lovers and coastal dreamers alike

## Coral

Inspired by the intricate beauty of coral reefs, this "Coral" themed collection captures the essence of undersea life through its textured and organic designs. Each piece is crafted from ceramic, offering a lightweight feel that's comfortable for all-day wear. The jewelry mirrors the varied forms and structures found in coral ecosystems, combining elegance with a nod to nature's complexity. Perfect for those who appreciate the artistry of the natural world, this collection brings a touch of the ocean's timeless charm to any ensemble, emphasizing the durability and subtle beauty of ceramic materials.