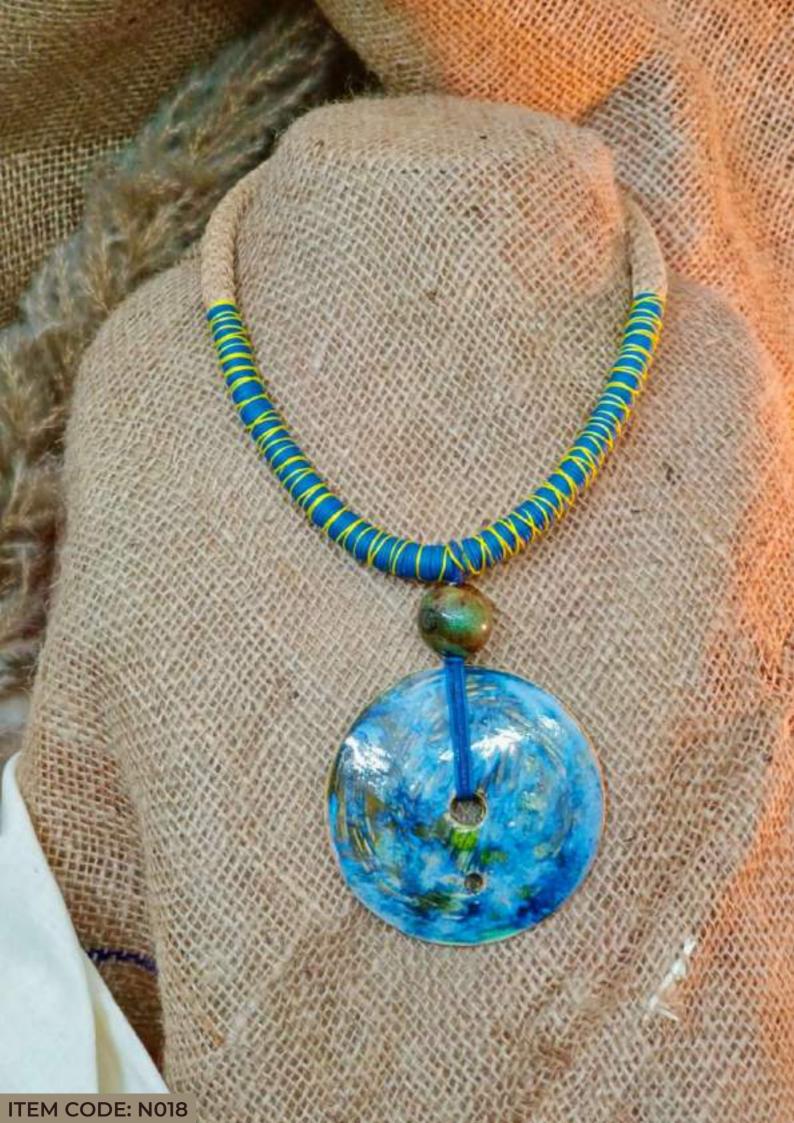

## Ceramics? We don't stop there.

Explore our series of extraordinary multimedium jewelry

#### Sea

Inspired by the beauty and mystique of the ocean, this Sea-themed jewelry collection brings the natural elements of the shoreline to life. Each piece is meticulously handcrafted, resembling the organic, free-flowing forms of sea rocks and coral, encapsulated in resin with delicate sand-like textures. The soft, translucent tones evoke the gentle shimmer of sunlight on the water, while the grainy, textured details are reminiscent of the sea's intricate ecosystems. These pieces, like the ocean itself, are both timeless and enduring—designed to connect you to the serenity and raw beauty of the sea with every wear. Ideal for those who cherish the calming and rejuvenating spirit of the ocean, this collection speaks to the soul of nature lovers and coastal dreamers alike