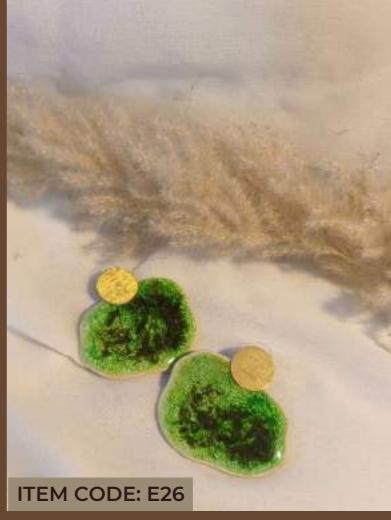

#### Sea

Inspired by the beauty and mystique of the ocean, this Sea-themed jewelry collection brings the natural elements of the shoreline to life. Each piece is meticulously handcrafted, resembling the organic, free-flowing forms of sea rocks and coral, encapsulated in resin with delicate sand-like textures. The soft, translucent tones evoke the gentle shimmer of sunlight on the water, while the grainy, textured details are reminiscent of the sea's intricate ecosystems. These pieces, like the ocean itself, are both timeless and enduring—designed to connect you to the serenity and raw beauty of the sea with every wear. Ideal for those who cherish the calming and rejuvenating spirit of the ocean, this collection speaks to the soul of nature lovers and coastal dreamers alike

## Coral

Inspired by the intricate beauty of coral reefs, this "Coral" themed collection captures the essence of undersea life through its textured and organic designs. Each piece is crafted from ceramic, offering a lightweight feel that's comfortable for all-day wear. The jewelry mirrors the varied forms and structures found in coral ecosystems, combining elegance with a nod to nature's complexity. Perfect for those who appreciate the artistry of the natural world, this collection brings a touch of the ocean's timeless charm to any ensemble, emphasizing the durability and subtle beauty of ceramic materials.