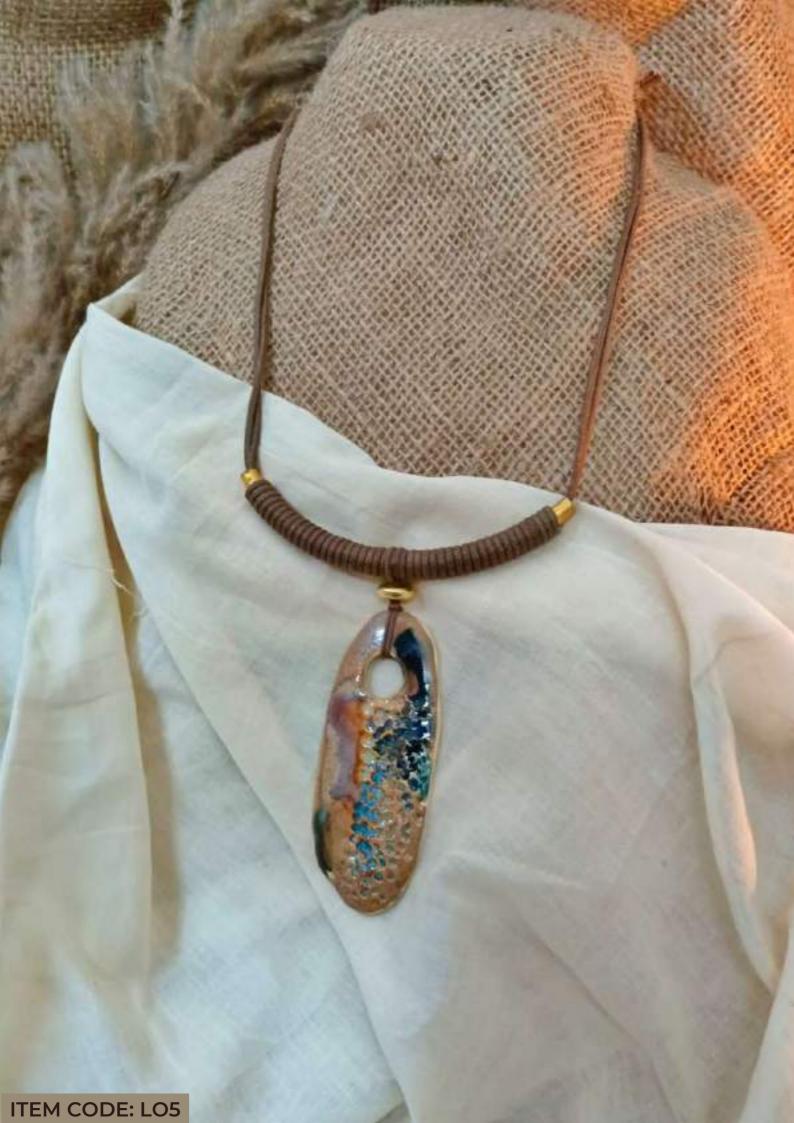

### Copper

Capturing the rich patina and warm glow of a metallic glaze, this collection of ceramic jewelry exudes a rustic yet refined aesthetic, perfect for those who appreciate timeless elegance. Each piece features organic shapes and a naturally occurring color spectrum ranging from deep earth tones to radiant metallics. The collection's earthy vibe is enhanced by the ceramic's durability, ensuring that each item not only looks beautiful but is also longlasting and robust. Ideal for adding a touch of understated luxury to any ensemble, these creations are a tribute to the beauty and resilience of natural materials, all while being incredibly lightweight and comfortable to wear.