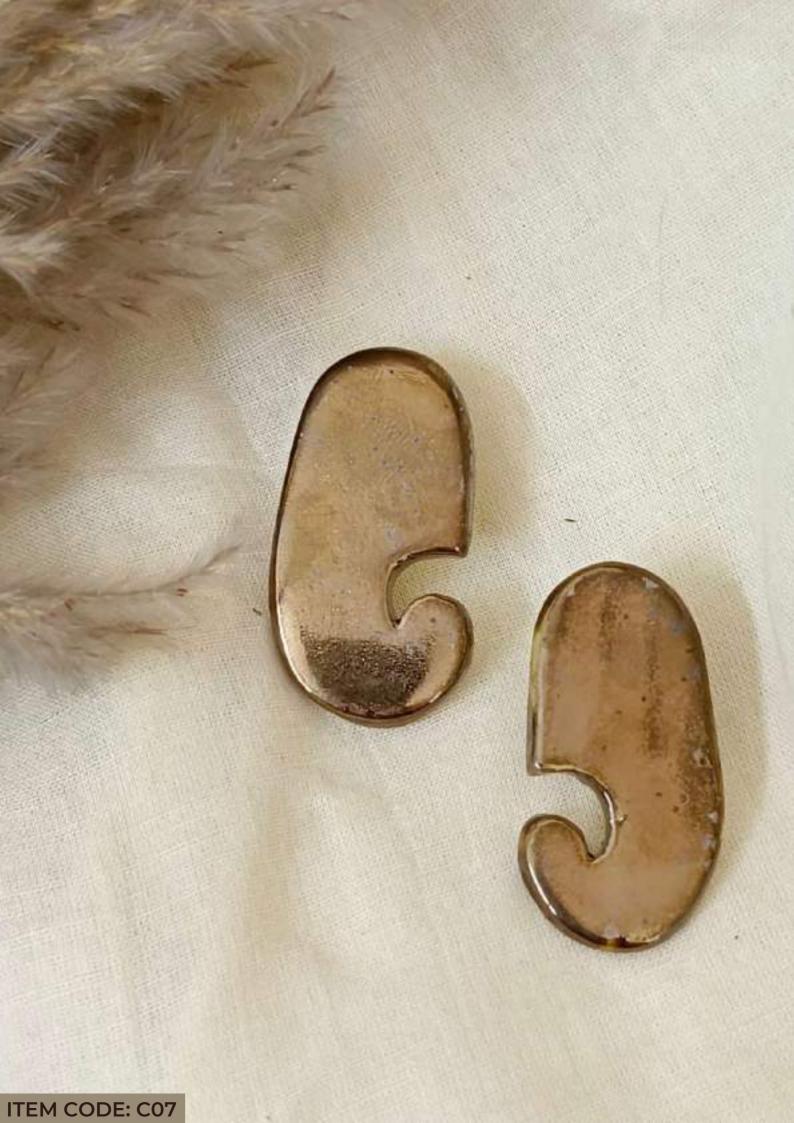

### Copper

Capturing the rich patina and warm glow of a metallic glaze, this collection of ceramic jewelry exudes a rustic yet refined aesthetic, perfect for those who appreciate timeless elegance. Each piece features organic shapes and a naturally occurring color spectrum ranging from deep earth tones to radiant metallics. The collection's earthy vibe is enhanced by the ceramic's durability, ensuring that each item not only looks beautiful but is also longlasting and robust. Ideal for adding a touch of understated luxury to any ensemble, these creations are a tribute to the beauty and resilience of natural materials, all while being incredibly lightweight and comfortable to wear.