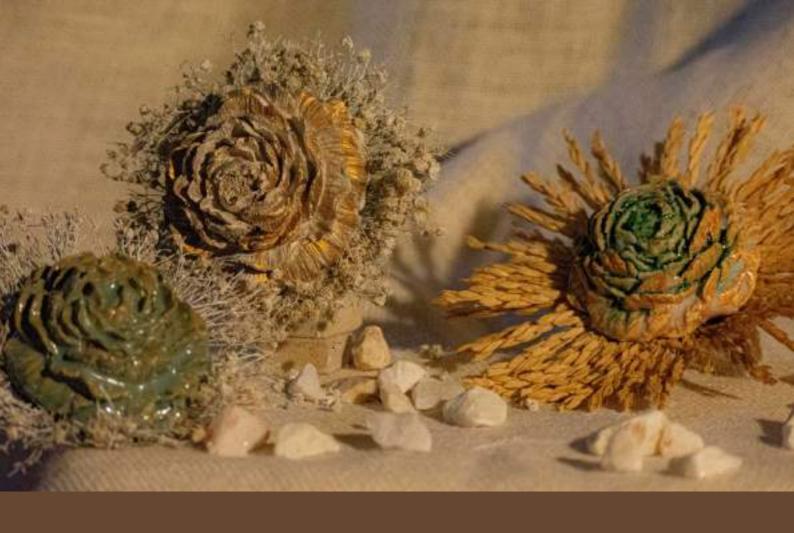

# Pinch

The Pinch Collection showcases the unique character of hand-shaped paper mache jewelry, where each piece is allowed to evolve into its own distinct form. These unrefined, organic shapes are painted to enhance their texture and individuality, reflecting the artist's touch in every curve and contour. This collection is a celebration of raw, natural aesthetics and personal expression.