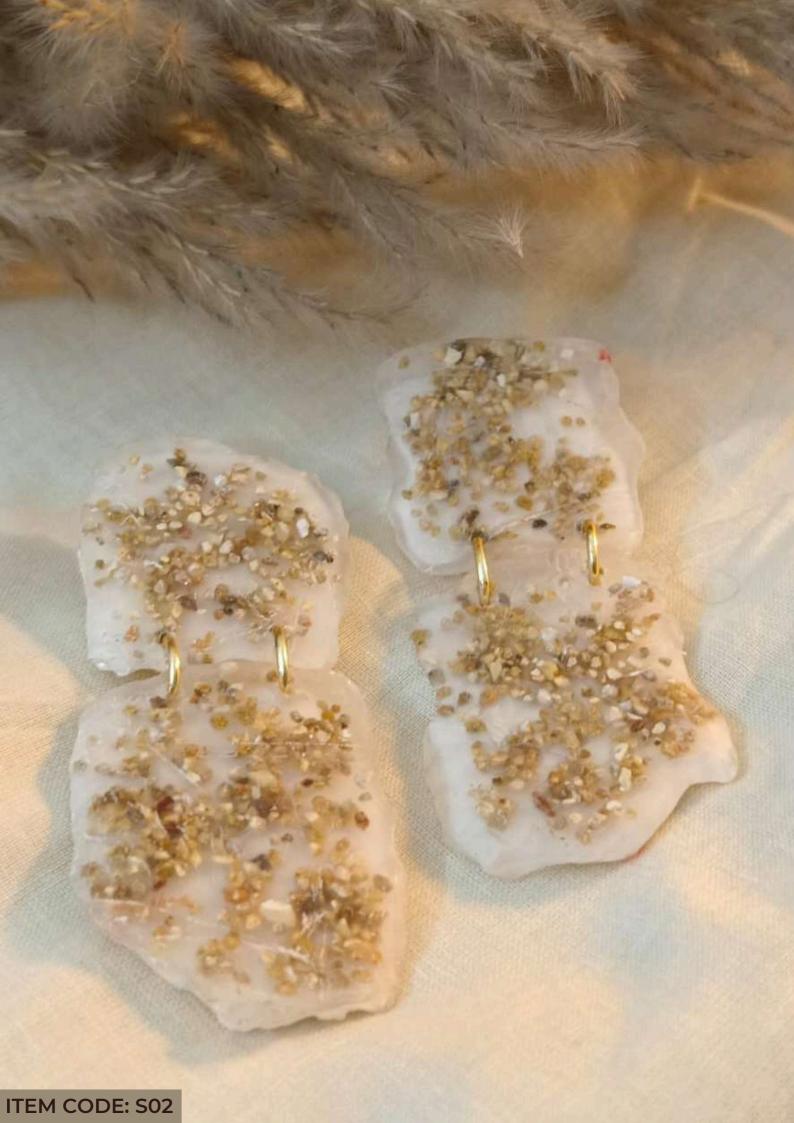

#### Sea

Inspired by the beauty and mystique of the ocean, this Sea-themed jewelry collection brings the natural elements of the shoreline to life. Each piece is meticulously handcrafted, resembling the organic, free-flowing forms of sea rocks and coral, encapsulated in resin with delicate sand-like textures. The soft, translucent tones evoke the gentle shimmer of sunlight on the water, while the grainy, textured details are reminiscent of the sea's intricate ecosystems. These pieces, like the ocean itself, are both timeless and enduring—designed to connect you to the serenity and raw beauty of the sea with every wear. Ideal for those who cherish the calming and rejuvenating spirit of the ocean, this collection speaks to the soul of nature lovers and coastal dreamers alike