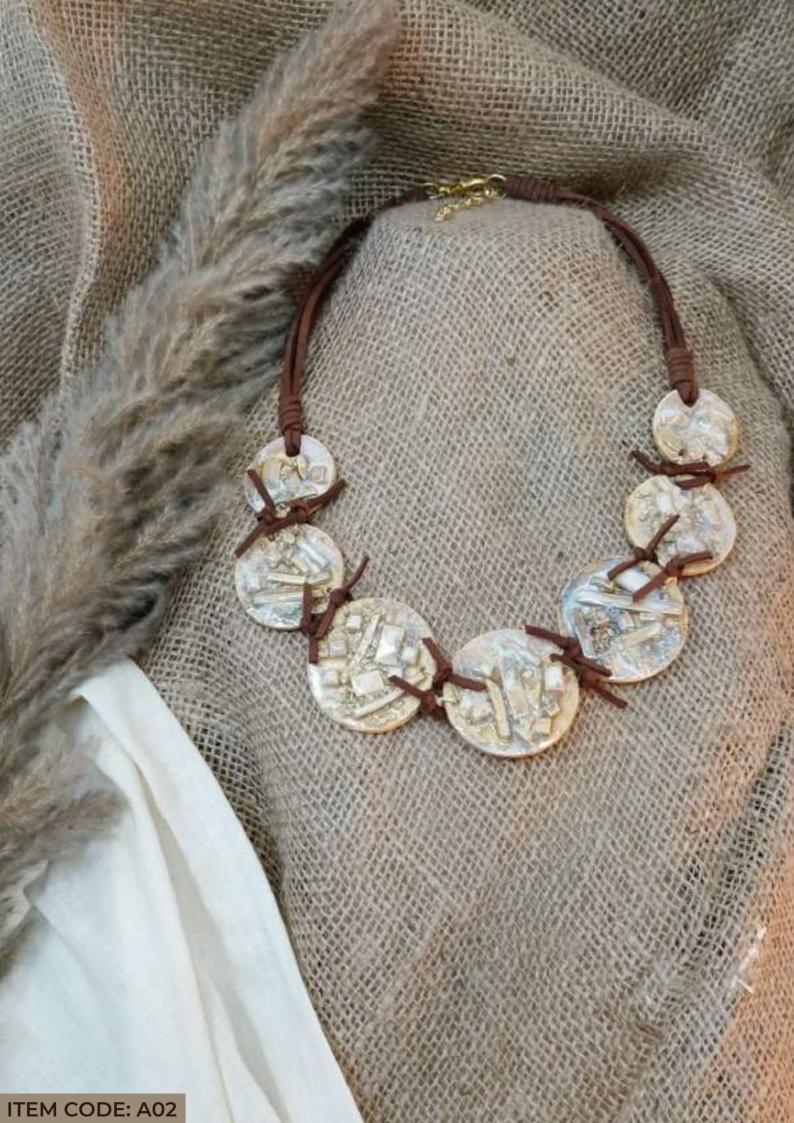

#### Sea

Inspired by the beauty and mystique of the ocean, this Sea-themed jewelry collection brings the natural elements of the shoreline to life. Each piece is meticulously handcrafted, resembling the organic, free-flowing forms of sea rocks and coral, encapsulated in resin with delicate sand-like textures. The soft, translucent tones evoke the gentle shimmer of sunlight on the water, while the grainy, textured details are reminiscent of the sea's intricate ecosystems. These pieces, like the ocean itself, are both timeless and enduring—designed to connect you to the serenity and raw beauty of the sea with every wear. Ideal for those who cherish the calming and rejuvenating spirit of the ocean, this collection speaks to the soul of nature lovers and coastal dreamers alike