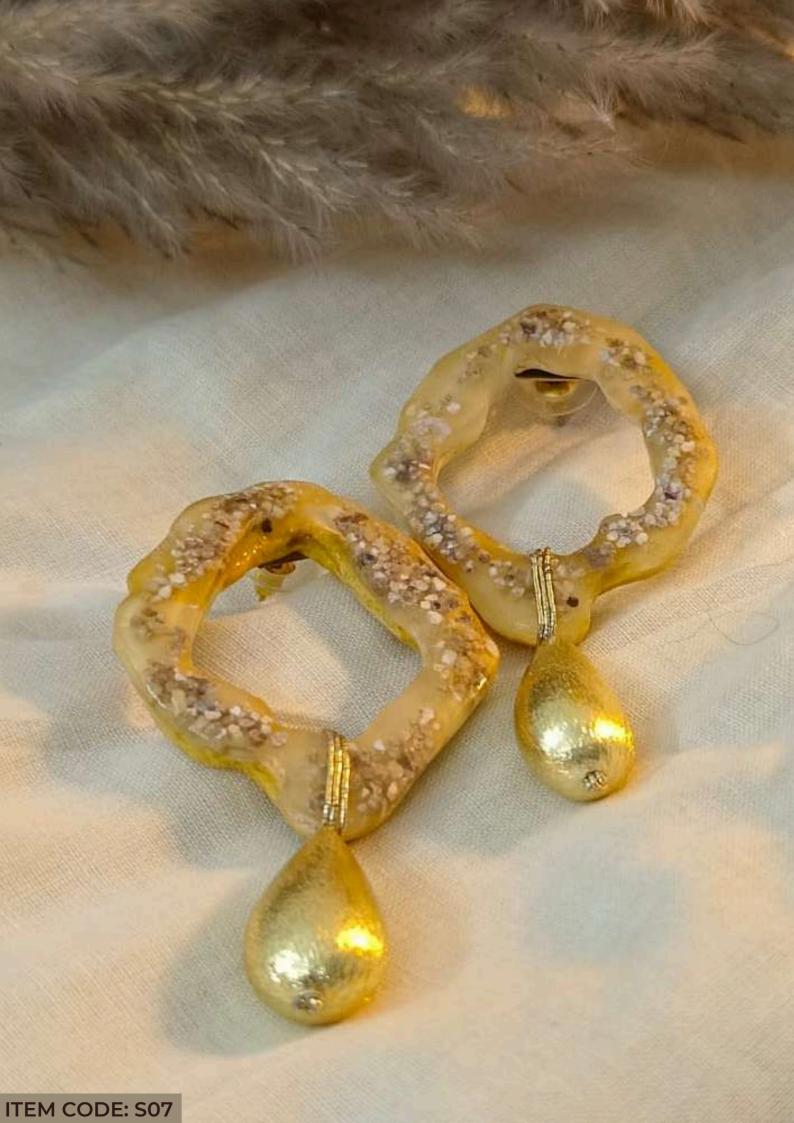

#### Sea

Inspired by the beauty and mystique of the ocean, this Sea-themed jewelry collection brings the natural elements of the shoreline to life. Each piece is meticulously handcrafted, resembling the organic, free-flowing forms of sea rocks and coral, encapsulated in resin with delicate sand-like textures. The soft, translucent tones evoke the gentle shimmer of sunlight on the water, while the grainy, textured details are reminiscent of the sea's intricate ecosystems. These pieces, like the ocean itself, are both timeless and enduring—designed to connect you to the serenity and raw beauty of the sea with every wear. Ideal for those who cherish the calming and rejuvenating spirit of the ocean, this collection speaks to the soul of nature lovers and coastal dreamers alike