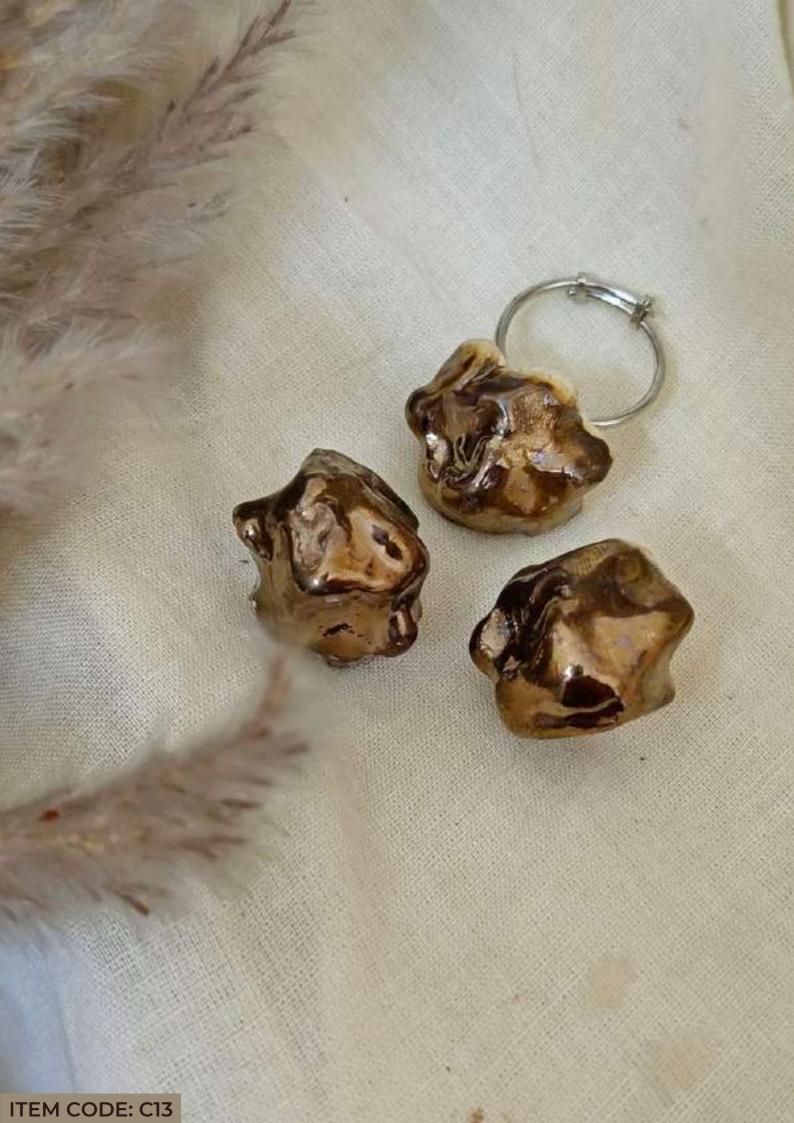

### Copper

Capturing the rich patina and warm glow of a metallic glaze, this collection of ceramic jewelry exudes a rustic yet refined aesthetic, perfect for those who appreciate timeless elegance. Each piece features organic shapes and a naturally occurring color spectrum ranging from deep earth tones to radiant metallics. The collection's earthy vibe is enhanced by the ceramic's durability, ensuring that each item not only looks beautiful but is also longlasting and robust. Ideal for adding a touch of understated luxury to any ensemble, these creations are a tribute to the beauty and resilience of natural materials, all while being incredibly lightweight and comfortable to wear.