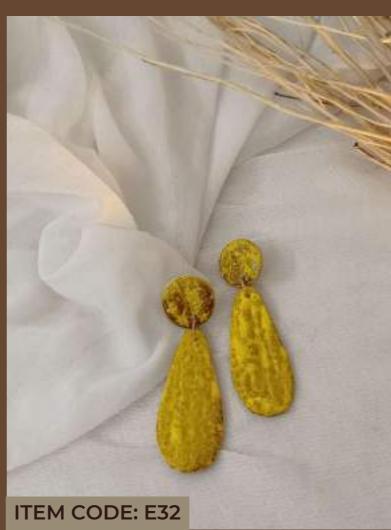

#### Statement Earrings

Amp up your daily

Hues to complement your daily wear..

Be spoilt for choice with our gamut of stylish earrings.

Statement is not your thing? We've got you covered!

Our pieces make a statement without necessarily being big and bold.

A touch of gold and chic with our gold plated brass and ceramic earrings!

Discover boundless colors, designs and textures!

Choose from a variety of shapes, glazes & shape factors

POP of COLOR!

Our POP series enables you to uplift boring outfits with bright dollops of colors which bring life to boring outfits.