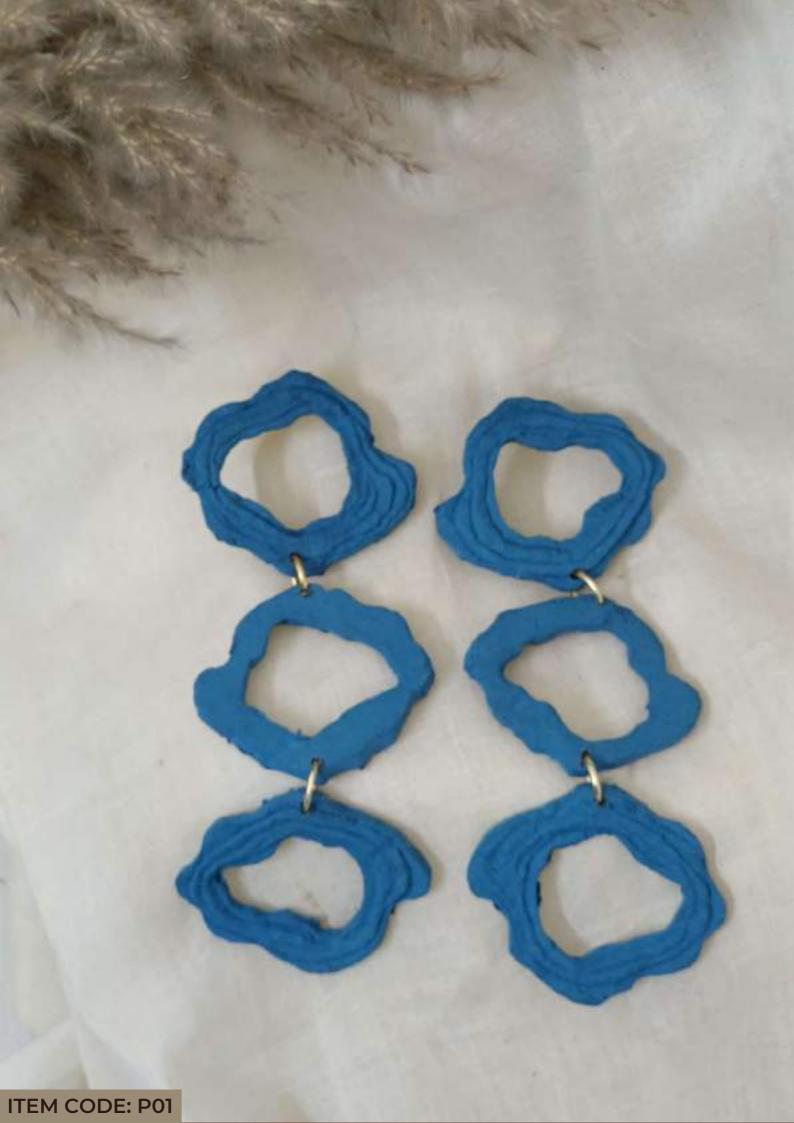

# Pinch

The Pinch Collection showcases the unique character of hand-shaped paper mache jewelry, where each piece is allowed to evolve into its own distinct form. These unrefined, organic shapes are painted to enhance their texture and individuality, reflecting the artist's touch in every curve and contour. This collection is a celebration of raw, natural aesthetics and personal expression.