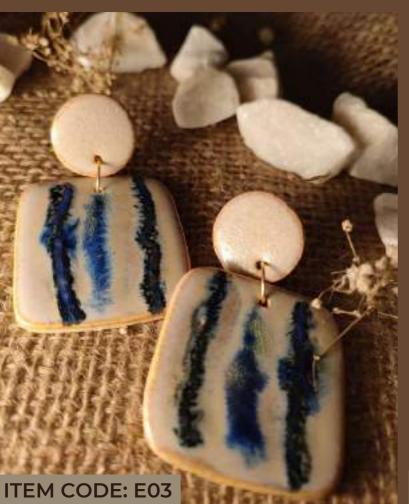

#### Statement Earrings

Amp up your daily

Hues to complement your daily wear..

Be spoilt for choice with our gamut of stylish earrings.

Statement is not your thing? We've got you covered!

Our pieces make a statement without necessarily being big and bold.

A touch of gold and chic with our gold plated brass and ceramic earrings!

Discover boundless colors, designs and textures!

Choose from a variety of shapes, glazes & shape factors

POP of COLOR!

Our POP series enables you to uplift boring outfits with bright dollops of colors which bring life to boring outfits.

#### Sea

Inspired by the beauty and mystique of the ocean, this Sea-themed jewelry collection brings the natural elements of the shoreline to life. Each piece is meticulously handcrafted, resembling the organic, free-flowing forms of sea rocks and coral, encapsulated in resin with delicate sand-like textures. The soft, translucent tones evoke the gentle shimmer of sunlight on the water, while the grainy, textured details are reminiscent of the sea's intricate ecosystems. These pieces, like the ocean itself, are both timeless and enduring—designed to connect you to the serenity and raw beauty of the sea with every wear. Ideal for those who cherish the calming and rejuvenating spirit of the ocean, this collection speaks to the soul of nature lovers and coastal dreamers alike