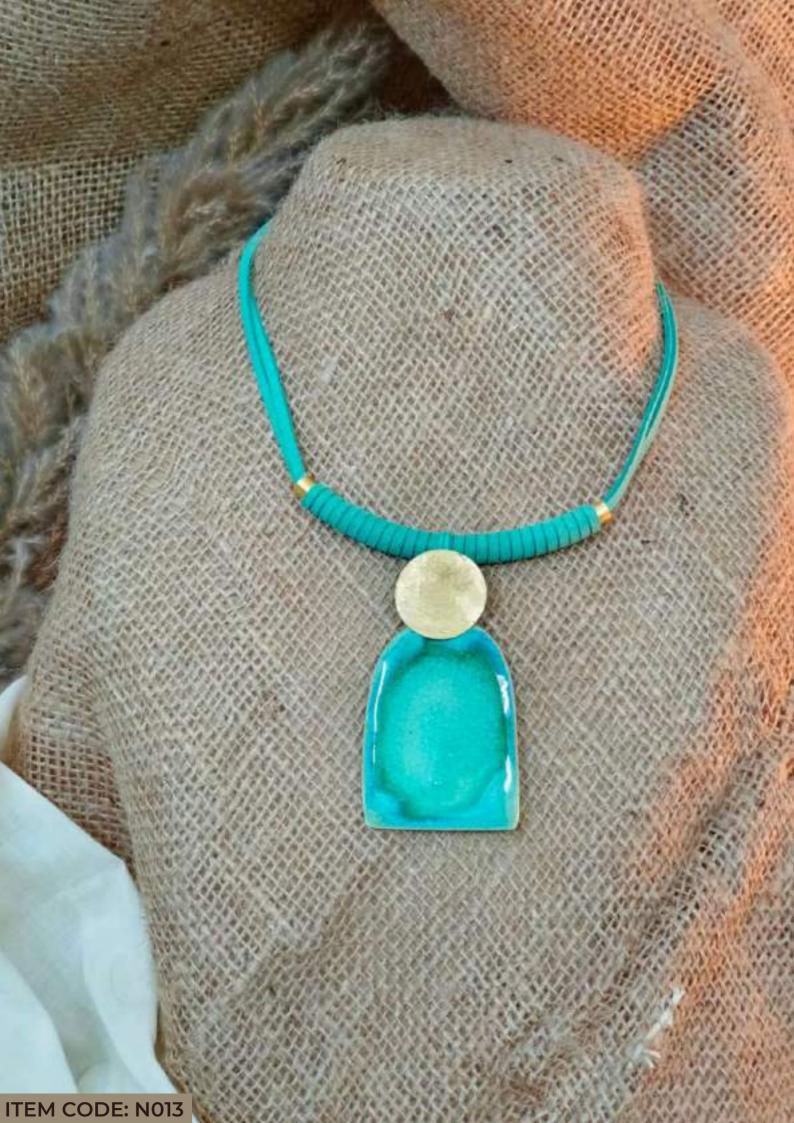

#### Sea

Inspired by the beauty and mystique of the ocean, this Sea-themed jewelry collection brings the natural elements of the shoreline to life. Each piece is meticulously handcrafted, resembling the organic, free-flowing forms of sea rocks and coral, encapsulated in resin with delicate sand-like textures. The soft, translucent tones evoke the gentle shimmer of sunlight on the water, while the grainy, textured details are reminiscent of the sea's intricate ecosystems. These pieces, like the ocean itself, are both timeless and enduring—designed to connect you to the serenity and raw beauty of the sea with every wear. Ideal for those who cherish the calming and rejuvenating spirit of the ocean, this collection speaks to the soul of nature lovers and coastal dreamers alike