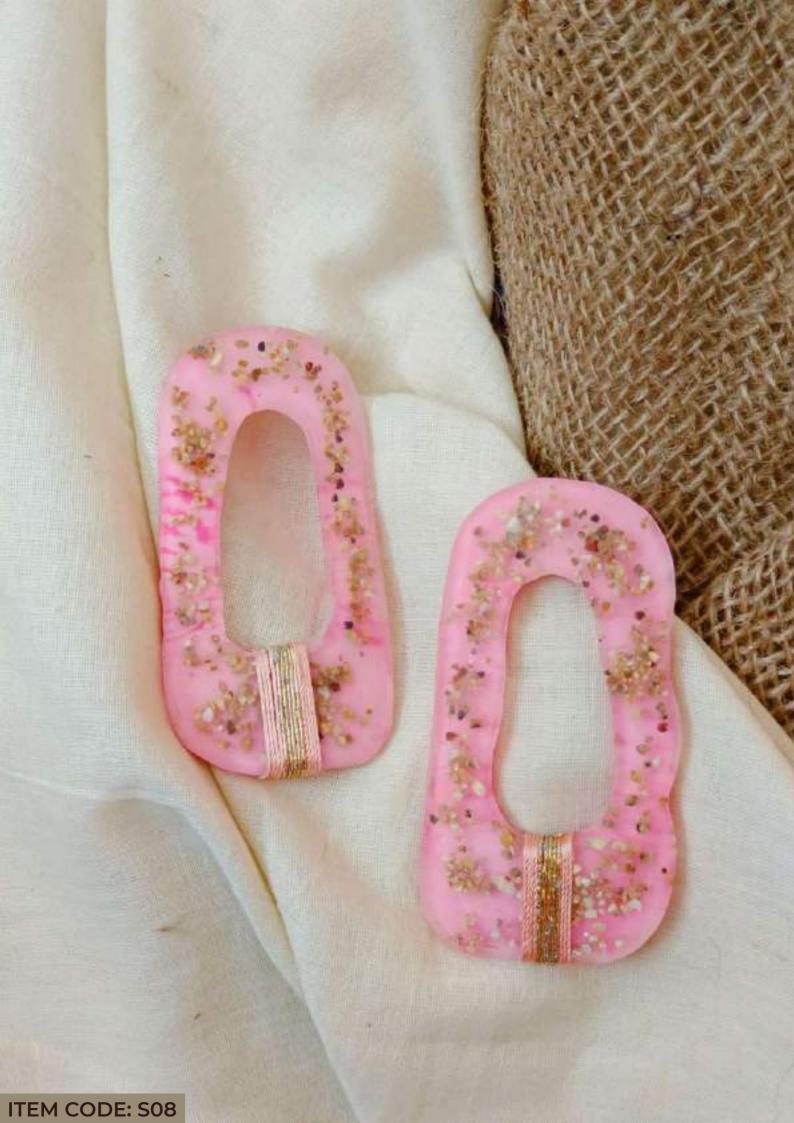

#### **Autumn**

This autumn-inspired jewelry collection captures the essence of the season through the use of innovative materials like papier-mâché, resin, and jesmonite. Emulating the warm hues of falling leaves and the golden glow of autumn sunsets, each piece is crafted to reflect the organic textures and enduring beauty of the season. The durability of jesmonite, the lightweight nature of papier-mâché, and the translucent warmth of resin come together to create a collection that is not only visually striking but also built to last, perfect for those who cherish the spirit of autumn.