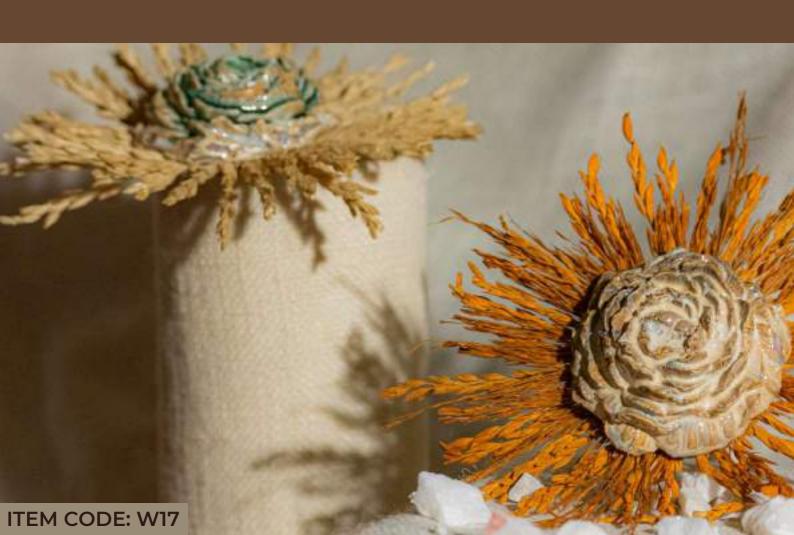

# Pinch

The Pinch Collection showcases the unique character of hand-shaped paper mache jewelry, where each piece is allowed to evolve into its own distinct form. These unrefined, organic shapes are painted to enhance their texture and individuality, reflecting the artist's touch in every curve and contour. This collection is a celebration of raw, natural aesthetics and personal expression.