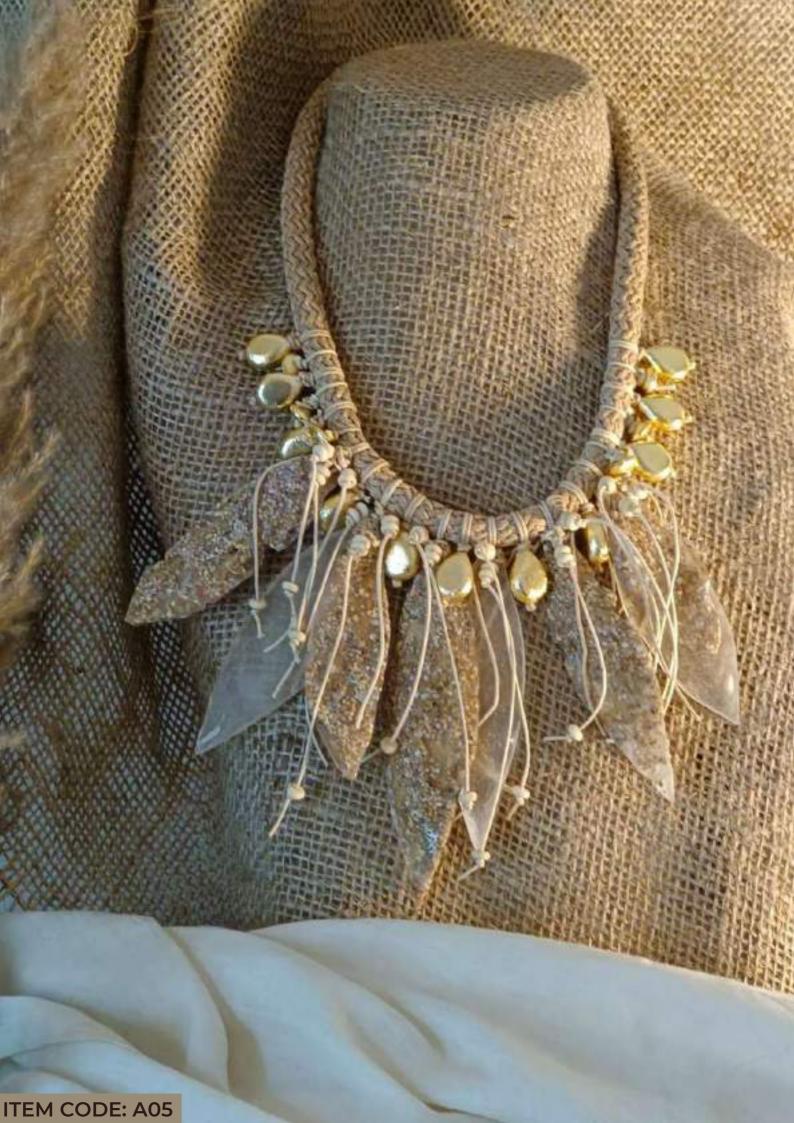

#### Sea

Inspired by the beauty and mystique of the ocean, this Sea-themed jewelry collection brings the natural elements of the shoreline to life. Each piece is meticulously handcrafted, resembling the organic, free-flowing forms of sea rocks and coral, encapsulated in resin with delicate sand-like textures. The soft, translucent tones evoke the gentle shimmer of sunlight on the water, while the grainy, textured details are reminiscent of the sea's intricate ecosystems. These pieces, like the ocean itself, are both timeless and enduring—designed to connect you to the serenity and raw beauty of the sea with every wear. Ideal for those who cherish the calming and rejuvenating spirit of the ocean, this collection speaks to the soul of nature lovers and coastal dreamers alike