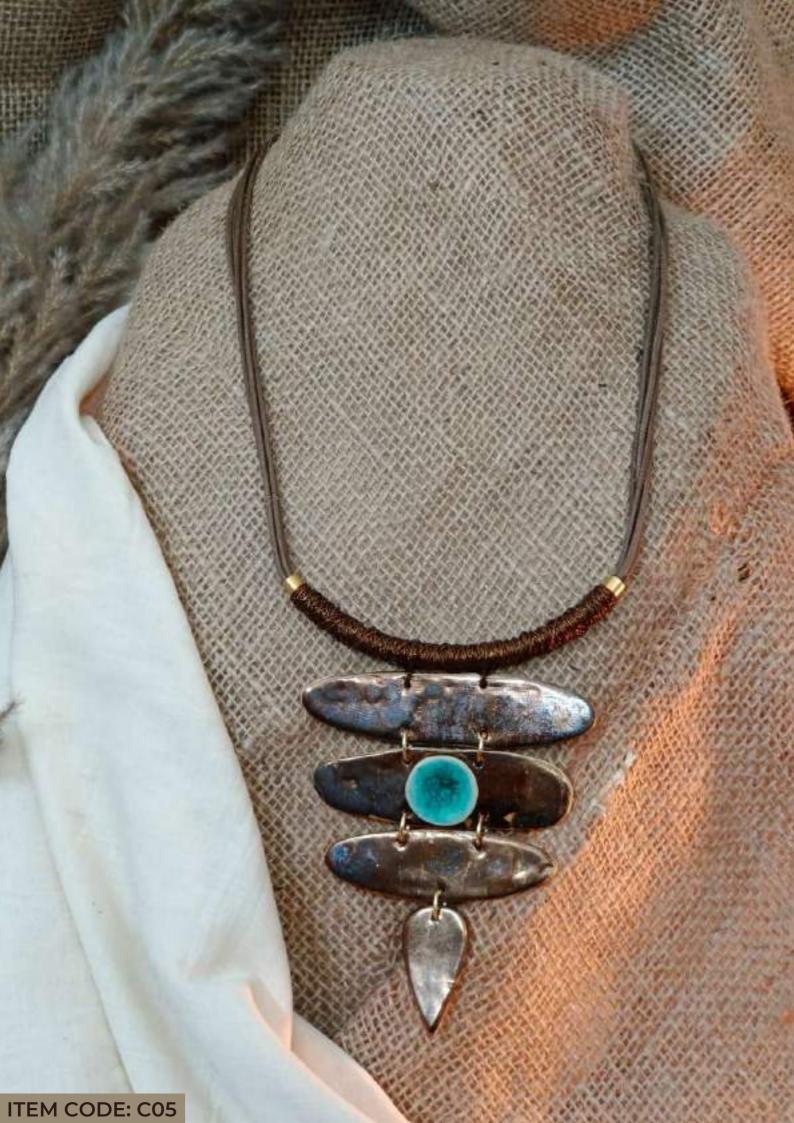

### Copper

Capturing the rich patina and warm glow of a metallic glaze, this collection of ceramic jewelry exudes a rustic yet refined aesthetic, perfect for those who appreciate timeless elegance. Each piece features organic shapes and a naturally occurring color spectrum ranging from deep earth tones to radiant metallics. The collection's earthy vibe is enhanced by the ceramic's durability, ensuring that each item not only looks beautiful but is also longlasting and robust. Ideal for adding a touch of understated luxury to any ensemble, these creations are a tribute to the beauty and resilience of natural materials, all while being incredibly lightweight and comfortable to wear.