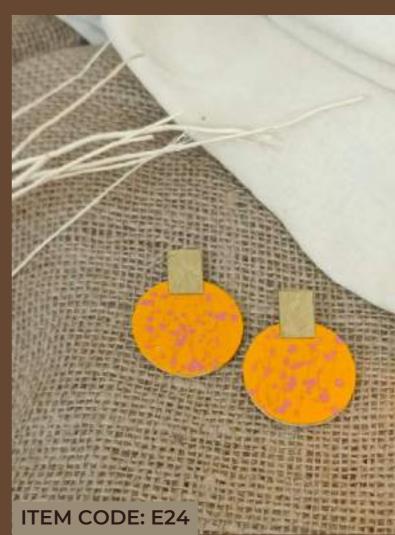

#### Statement Earrings

Amp up your daily

Hues to complement your daily wear..

Be spoilt for choice with our gamut of stylish earrings.

Statement is not your thing? We've got you covered!

Our pieces make a statement without necessarily being big and bold.

A touch of gold and chic with our gold plated brass and ceramic earrings!

Discover boundless colors, designs and textures!

Choose from a variety of shapes, glazes & shape factors

POP of COLOR!

Our POP series enables you to uplift boring outfits with bright dollops of colors which bring life to boring outfits.