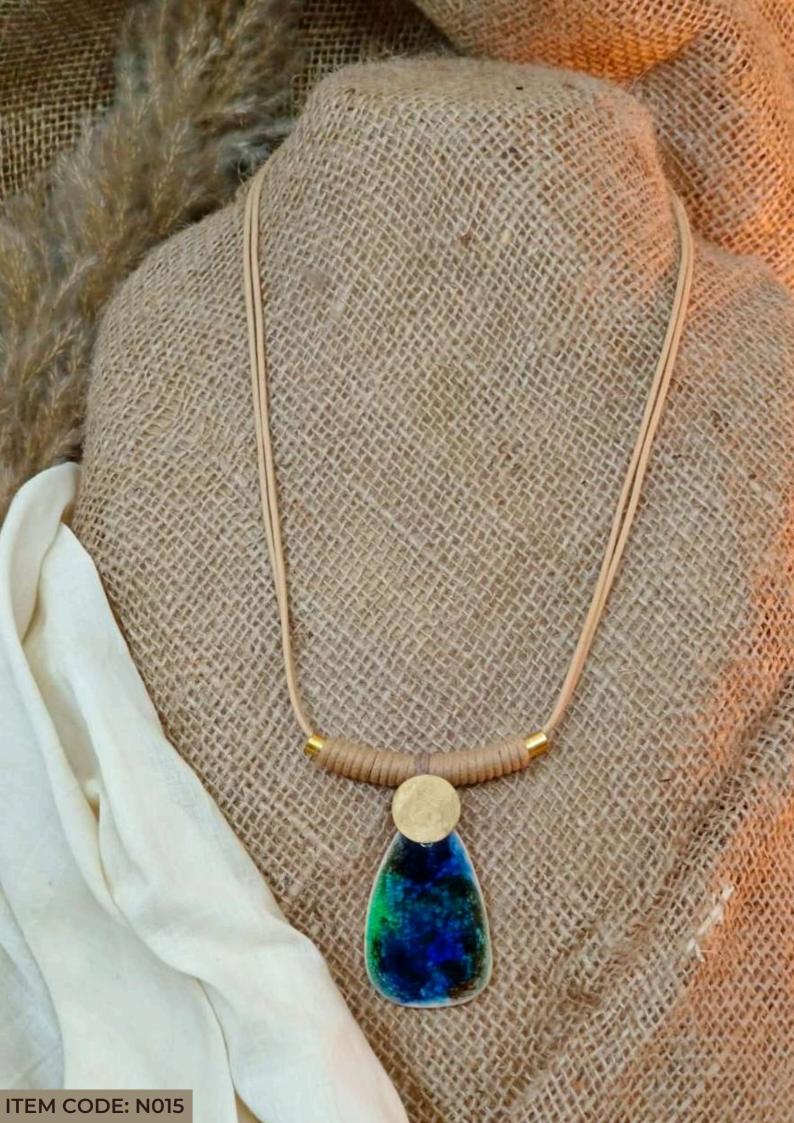

## Ceramics? We don't stop there.

Explore our series of extraordinary multimedium jewelry

#### Sea

Inspired by the beauty and mystique of the ocean, this Sea-themed jewelry collection brings the natural elements of the shoreline to life. Each piece is meticulously handcrafted, resembling the organic, free-flowing forms of sea rocks and coral, encapsulated in resin with delicate sand-like textures. The soft, translucent tones evoke the gentle shimmer of sunlight on the water, while the grainy, textured details are reminiscent of the sea's intricate ecosystems. These pieces, like the ocean itself, are both timeless and enduring—designed to connect you to the serenity and raw beauty of the sea with every wear. Ideal for those who cherish the calming and rejuvenating spirit of the ocean, this collection speaks to the soul of nature lovers and coastal dreamers alike