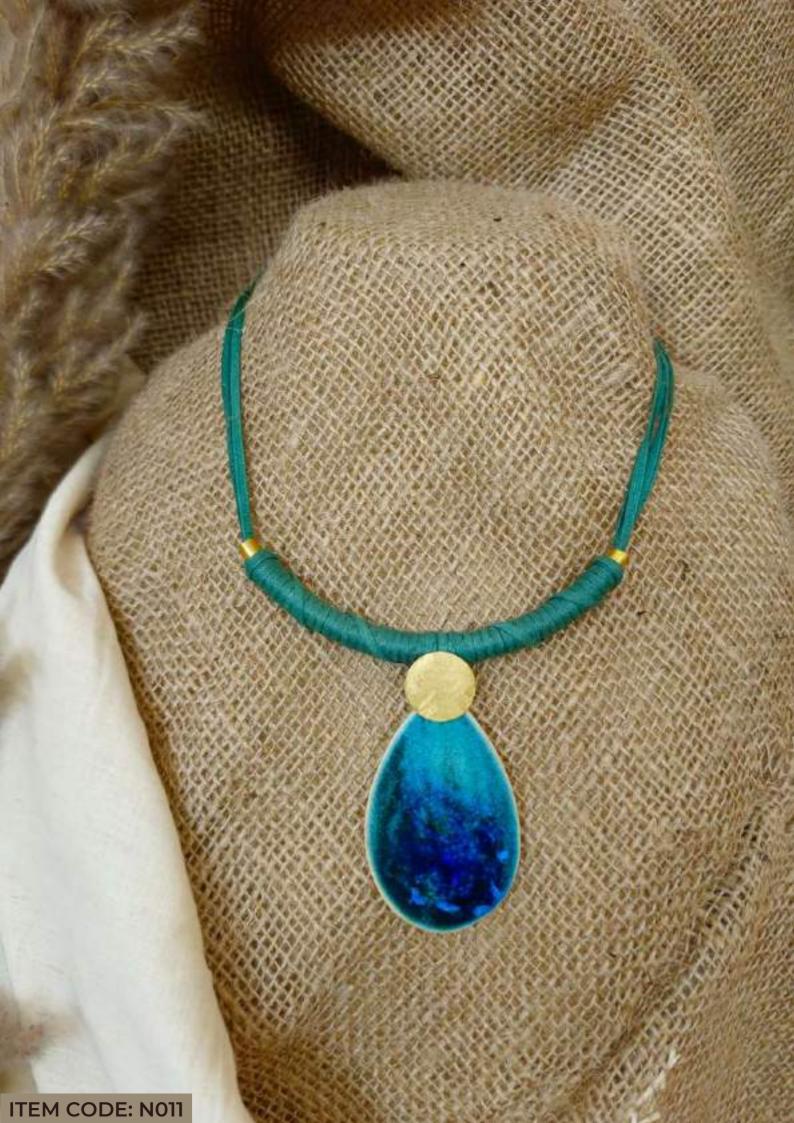

#### Sea

Inspired by the beauty and mystique of the ocean, this Sea-themed jewelry collection brings the natural elements of the shoreline to life. Each piece is meticulously handcrafted, resembling the organic, free-flowing forms of sea rocks and coral, encapsulated in resin with delicate sand-like textures. The soft, translucent tones evoke the gentle shimmer of sunlight on the water, while the grainy, textured details are reminiscent of the sea's intricate ecosystems. These pieces, like the ocean itself, are both timeless and enduring—designed to connect you to the serenity and raw beauty of the sea with every wear. Ideal for those who cherish the calming and rejuvenating spirit of the ocean, this collection speaks to the soul of nature lovers and coastal dreamers alike