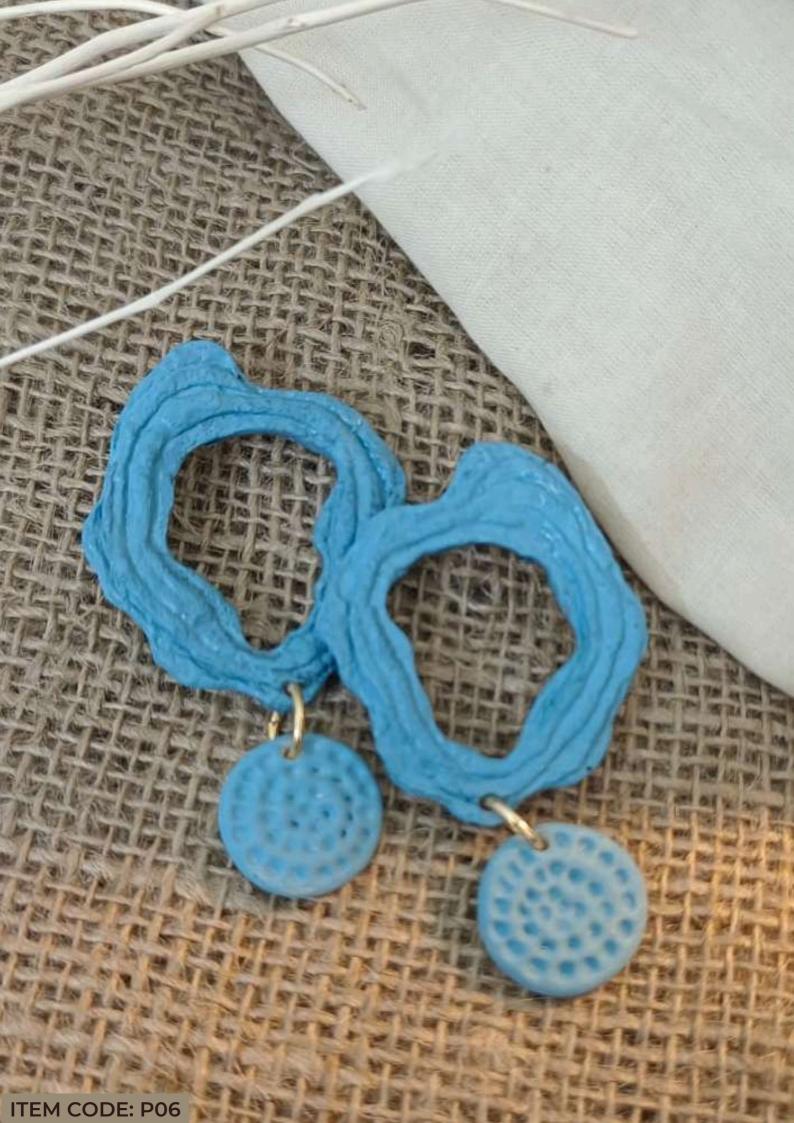

#### Sea

Inspired by the beauty and mystique of the ocean, this Sea-themed jewelry collection brings the natural elements of the shoreline to life. Each piece is meticulously handcrafted, resembling the organic, free-flowing forms of sea rocks and coral, encapsulated in resin with delicate sand-like textures. The soft, translucent tones evoke the gentle shimmer of sunlight on the water, while the grainy, textured details are reminiscent of the sea's intricate ecosystems. These pieces, like the ocean itself, are both timeless and enduring—designed to connect you to the serenity and raw beauty of the sea with every wear. Ideal for those who cherish the calming and rejuvenating spirit of the ocean, this collection speaks to the soul of nature lovers and coastal dreamers alike