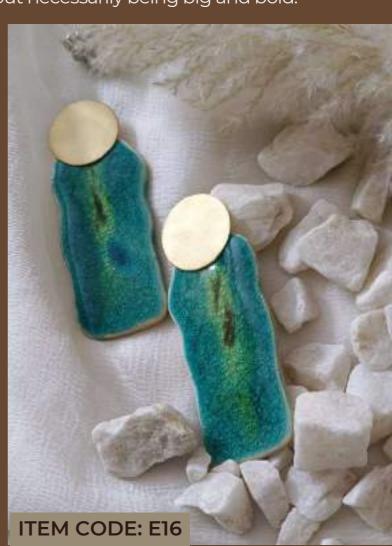

#### Statement Earrings

Amp up your daily

Hues to complement your daily wear..

Be spoilt for choice with our gamut of stylish earrings.

Statement is not your thing? We've got you covered!

Our pieces make a statement without necessarily being big and bold.

A touch of gold and chic with our gold plated brass and ceramic earrings!

Discover boundless colors, designs and textures!

Choose from a variety of shapes, glazes & shape factors

POP of COLOR!

Our POP series enables you to uplift boring outfits with bright dollops of colors which bring life to boring outfits.