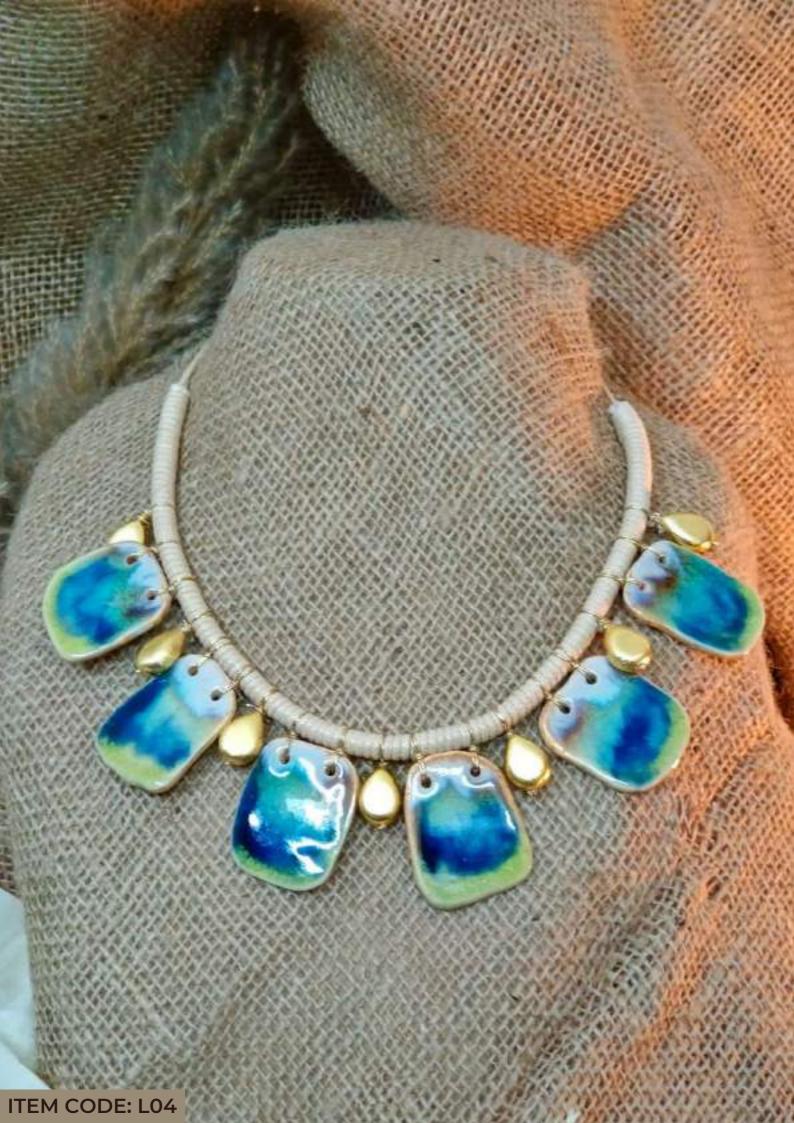

#### Sea

Inspired by the beauty and mystique of the ocean, this Sea-themed jewelry collection brings the natural elements of the shoreline to life. Each piece is meticulously handcrafted, resembling the organic, free-flowing forms of sea rocks and coral, encapsulated in resin with delicate sand-like textures. The soft, translucent tones evoke the gentle shimmer of sunlight on the water, while the grainy, textured details are reminiscent of the sea's intricate ecosystems. These pieces, like the ocean itself, are both timeless and enduring—designed to connect you to the serenity and raw beauty of the sea with every wear. Ideal for those who cherish the calming and rejuvenating spirit of the ocean, this collection speaks to the soul of nature lovers and coastal dreamers alike