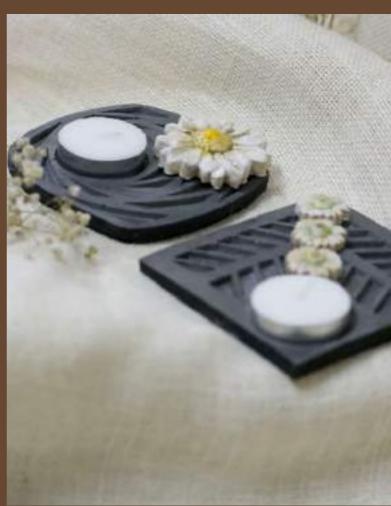

## Candle Tray with ceramic flower

Use it as a decorative center piece or a tray

Standout pieces perfect for indoors & outdoors