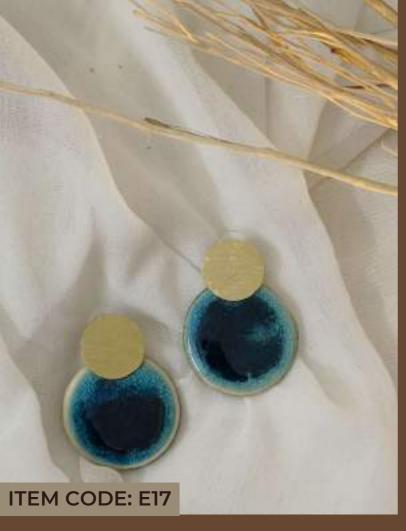

#### Statement Earrings

Amp up your daily

Hues to complement your daily wear..

Be spoilt for choice with our gamut of stylish earrings.

Statement is not your thing? We've got you covered!

Our pieces make a statement without necessarily being big and bold.

A touch of gold and chic with our gold plated brass and ceramic earrings!

Discover boundless colors, designs and textures!

Choose from a variety of shapes, glazes & shape factors

POP of COLOR!

Our POP series enables you to uplift boring outfits with bright dollops of colors which bring life to boring outfits.