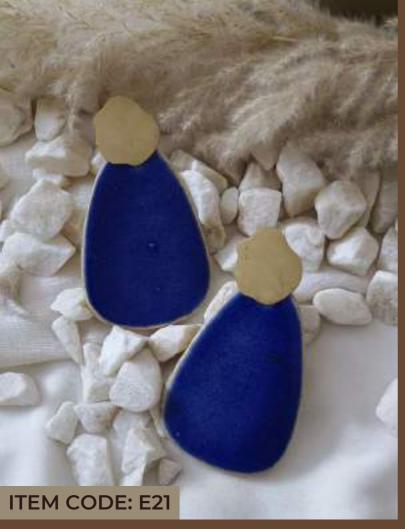

#### Statement Earrings

Amp up your daily

Hues to complement your daily wear..

Be spoilt for choice with our gamut of stylish earrings.

Statement is not your thing? We've got you covered!

Our pieces make a statement without necessarily being big and bold.

A touch of gold and chic with our gold plated brass and ceramic earrings!

Discover boundless colors, designs and textures!

Choose from a variety of shapes, glazes & shape factors

POP of COLOR!

Our POP series enables you to uplift boring outfits with bright dollops of colors which bring life to boring outfits.