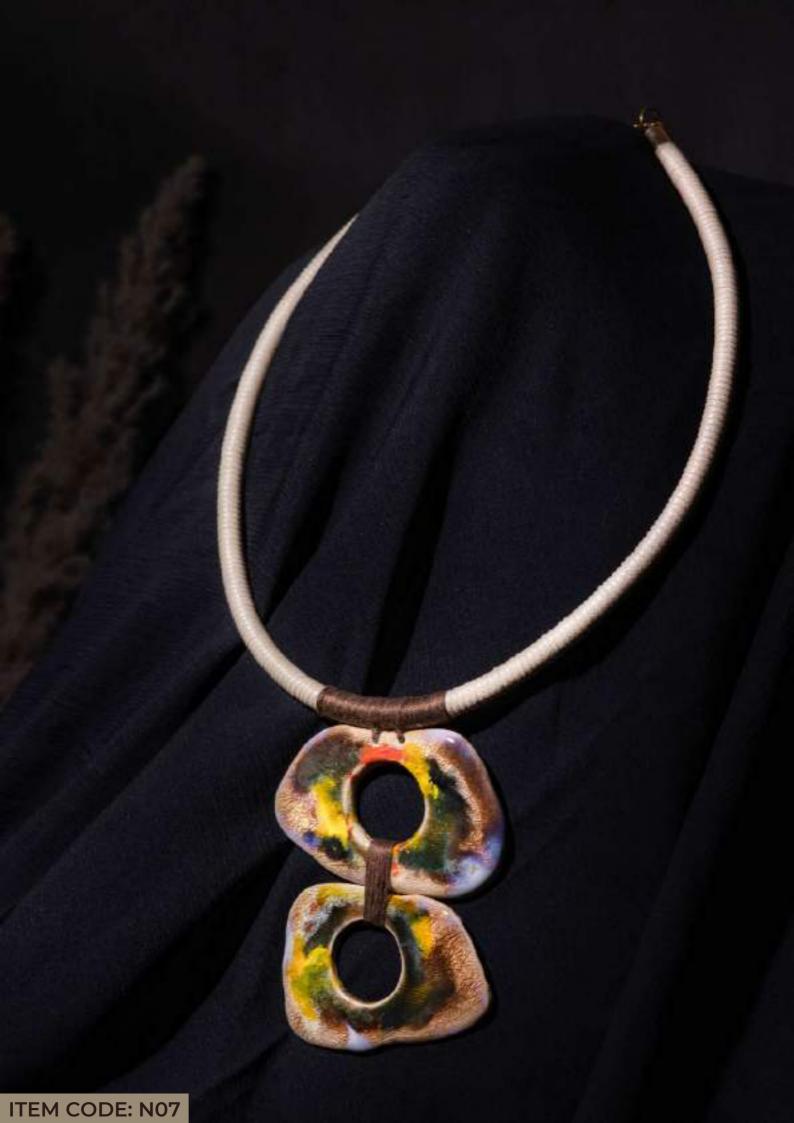

### Copper

Capturing the rich patina and warm glow of a metallic glaze, this collection of ceramic jewelry exudes a rustic yet refined aesthetic, perfect for those who appreciate timeless elegance. Each piece features organic shapes and a naturally occurring color spectrum ranging from deep earth tones to radiant metallics. The collection's earthy vibe is enhanced by the ceramic's durability, ensuring that each item not only looks beautiful but is also longlasting and robust. Ideal for adding a touch of understated luxury to any ensemble, these creations are a tribute to the beauty and resilience of natural materials, all while being incredibly lightweight and comfortable to wear.