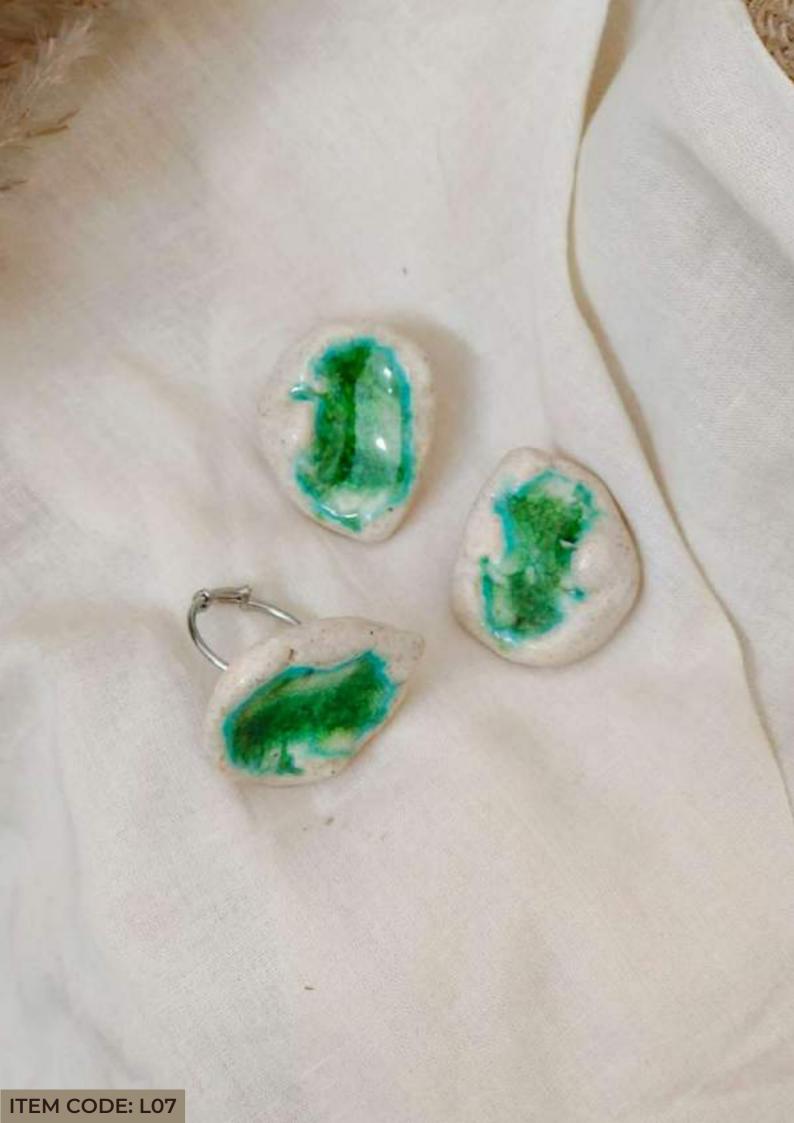

#### Sea

Inspired by the beauty and mystique of the ocean, this Sea-themed jewelry collection brings the natural elements of the shoreline to life. Each piece is meticulously handcrafted, resembling the organic, free-flowing forms of sea rocks and coral, encapsulated in resin with delicate sand-like textures. The soft, translucent tones evoke the gentle shimmer of sunlight on the water, while the grainy, textured details are reminiscent of the sea's intricate ecosystems. These pieces, like the ocean itself, are both timeless and enduring—designed to connect you to the serenity and raw beauty of the sea with every wear. Ideal for those who cherish the calming and rejuvenating spirit of the ocean, this collection speaks to the soul of nature lovers and coastal dreamers alike

## Coral

Inspired by the intricate beauty of coral reefs, this "Coral" themed collection captures the essence of undersea life through its textured and organic designs. Each piece is crafted from ceramic, offering a lightweight feel that's comfortable for all-day wear. The jewelry mirrors the varied forms and structures found in coral ecosystems, combining elegance with a nod to nature's complexity. Perfect for those who appreciate the artistry of the natural world, this collection brings a touch of the ocean's timeless charm to any ensemble, emphasizing the durability and subtle beauty of ceramic materials.