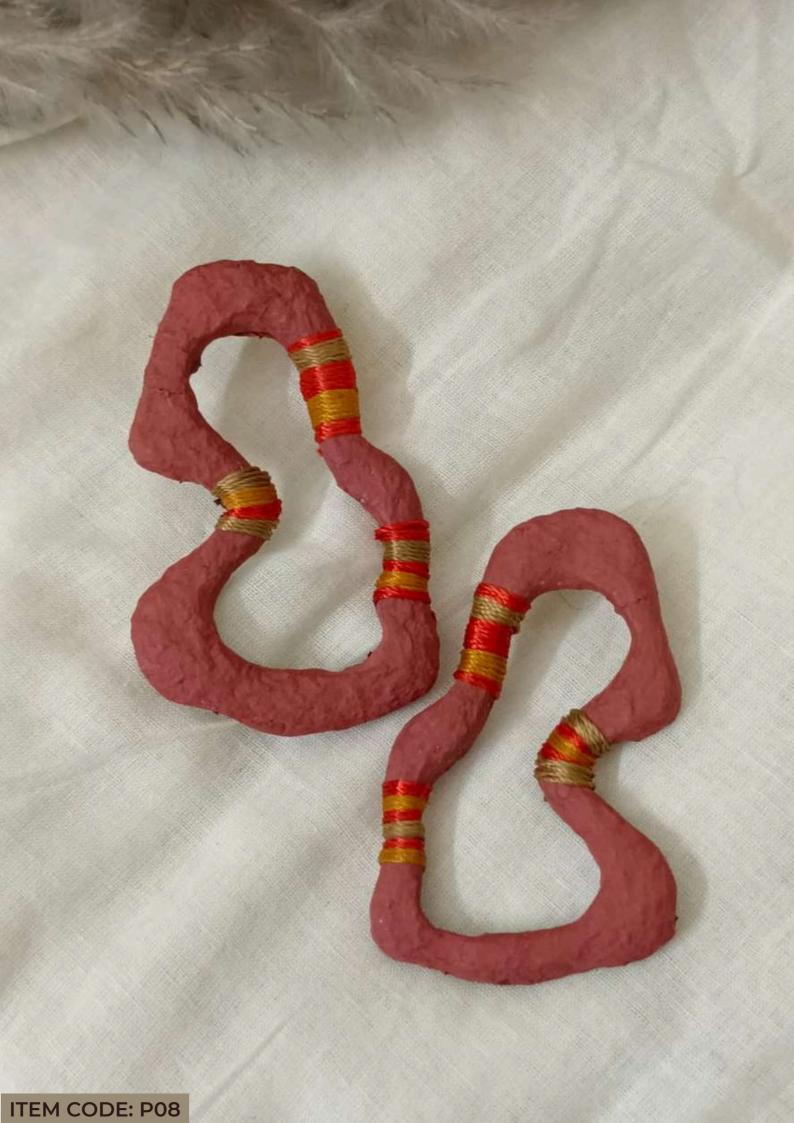

#### **Autumn**

This autumn-inspired jewelry collection captures the essence of the season through the use of innovative materials like papier-mâché, resin, and jesmonite. Emulating the warm hues of falling leaves and the golden glow of autumn sunsets, each piece is crafted to reflect the organic textures and enduring beauty of the season. The durability of jesmonite, the lightweight nature of papier-mâché, and the translucent warmth of resin come together to create a collection that is not only visually striking but also built to last, perfect for those who cherish the spirit of autumn.