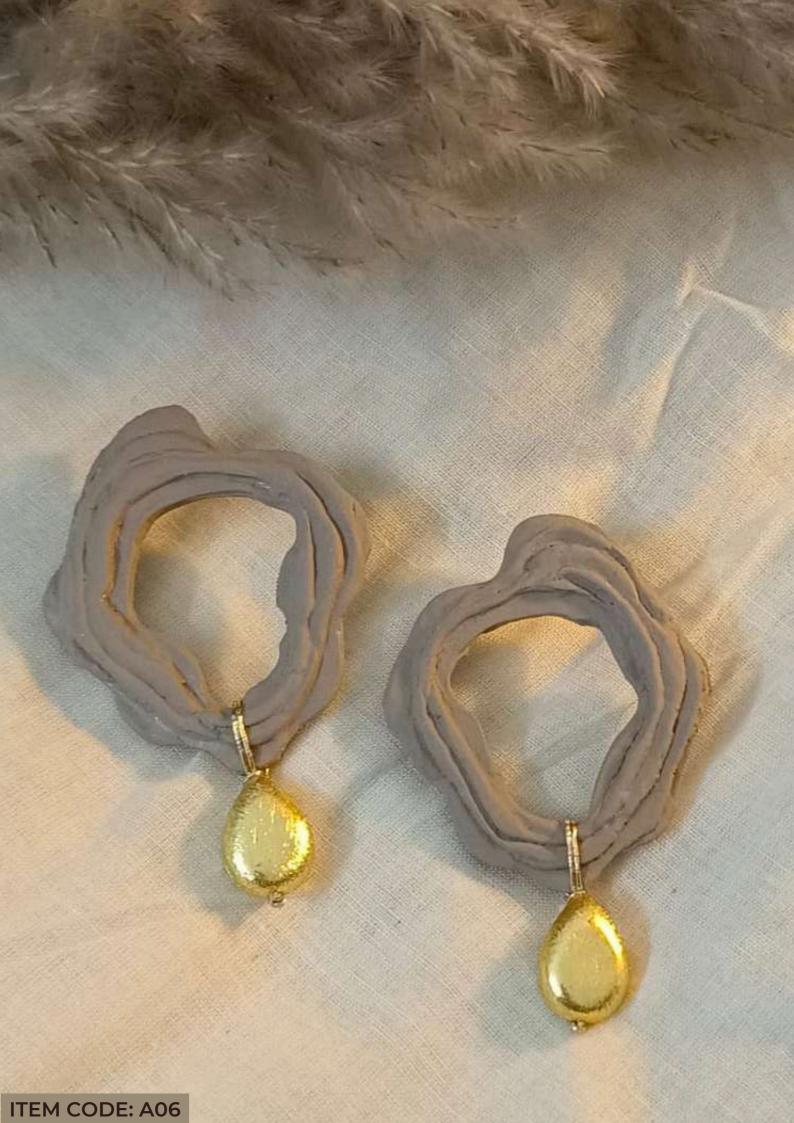

### Copper

Capturing the rich patina and warm glow of a metallic glaze, this collection of ceramic jewelry exudes a rustic yet refined aesthetic, perfect for those who appreciate timeless elegance. Each piece features organic shapes and a naturally occurring color spectrum ranging from deep earth tones to radiant metallics. The collection's earthy vibe is enhanced by the ceramic's durability, ensuring that each item not only looks beautiful but is also longlasting and robust. Ideal for adding a touch of understated luxury to any ensemble, these creations are a tribute to the beauty and resilience of natural materials, all while being incredibly lightweight and comfortable to wear.