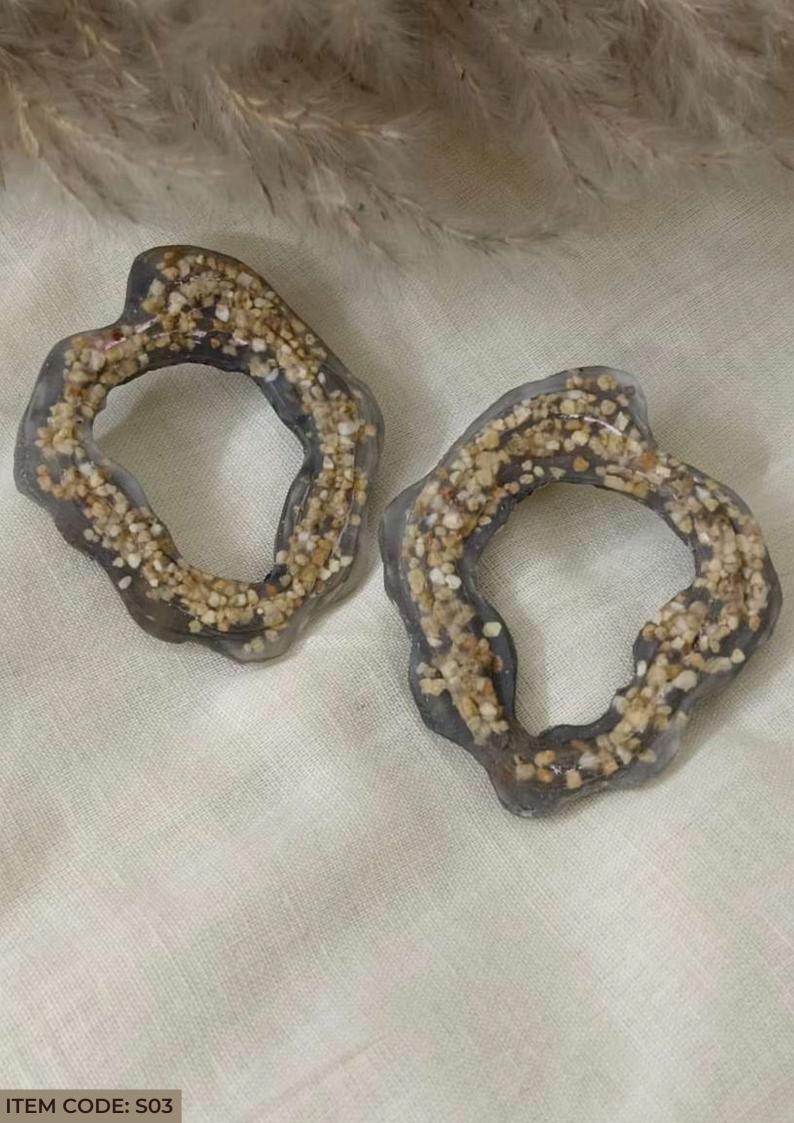

#### Sea

Inspired by the beauty and mystique of the ocean, this Sea-themed jewelry collection brings the natural elements of the shoreline to life. Each piece is meticulously handcrafted, resembling the organic, free-flowing forms of sea rocks and coral, encapsulated in resin with delicate sand-like textures. The soft, translucent tones evoke the gentle shimmer of sunlight on the water, while the grainy, textured details are reminiscent of the sea's intricate ecosystems. These pieces, like the ocean itself, are both timeless and enduring—designed to connect you to the serenity and raw beauty of the sea with every wear. Ideal for those who cherish the calming and rejuvenating spirit of the ocean, this collection speaks to the soul of nature lovers and coastal dreamers alike