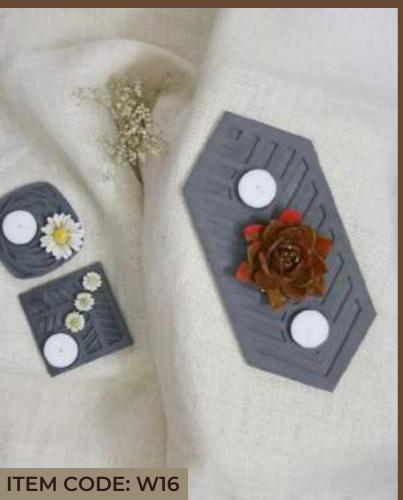

## Candle Tray with ceramic flower

Use it as a decorative center piece or a tray

Standout pieces perfect for indoors & outdoors

## **Boundless Minis**

Small items; big impact