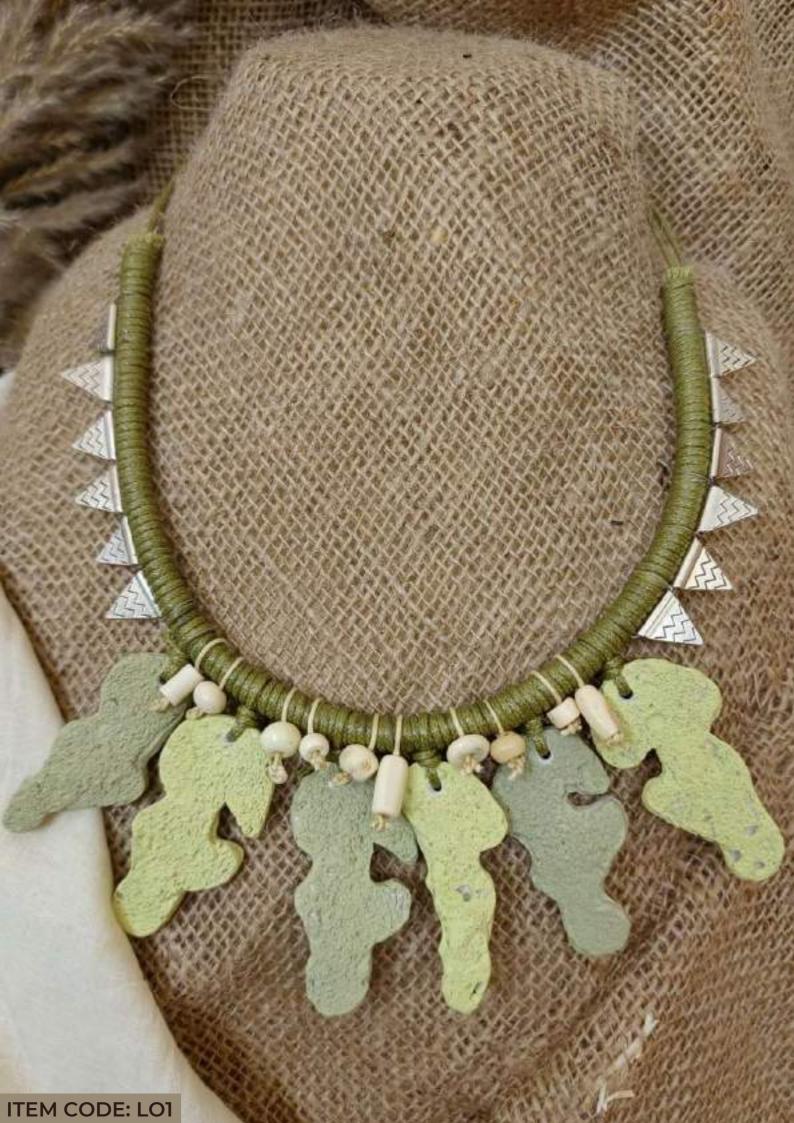

#### **Autumn**

This autumn-inspired jewelry collection captures the essence of the season through the use of innovative materials like papier-mâché, resin, and jesmonite. Emulating the warm hues of falling leaves and the golden glow of autumn sunsets, each piece is crafted to reflect the organic textures and enduring beauty of the season. The durability of jesmonite, the lightweight nature of papier-mâché, and the translucent warmth of resin come together to create a collection that is not only visually striking but also built to last, perfect for those who cherish the spirit of autumn.