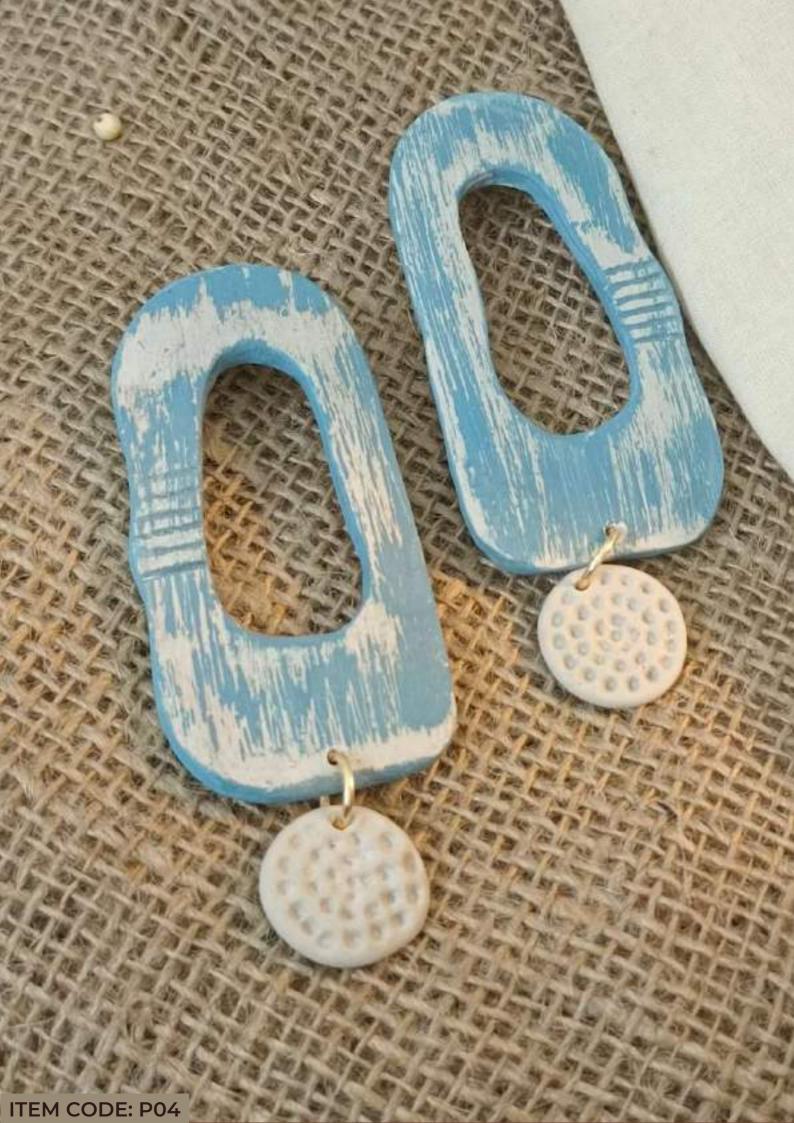

#### **Autumn**

This autumn-inspired jewelry collection captures the essence of the season through the use of innovative materials like papier-mâché, resin, and jesmonite. Emulating the warm hues of falling leaves and the golden glow of autumn sunsets, each piece is crafted to reflect the organic textures and enduring beauty of the season. The durability of jesmonite, the lightweight nature of papier-mâché, and the translucent warmth of resin come together to create a collection that is not only visually striking but also built to last, perfect for those who cherish the spirit of autumn.