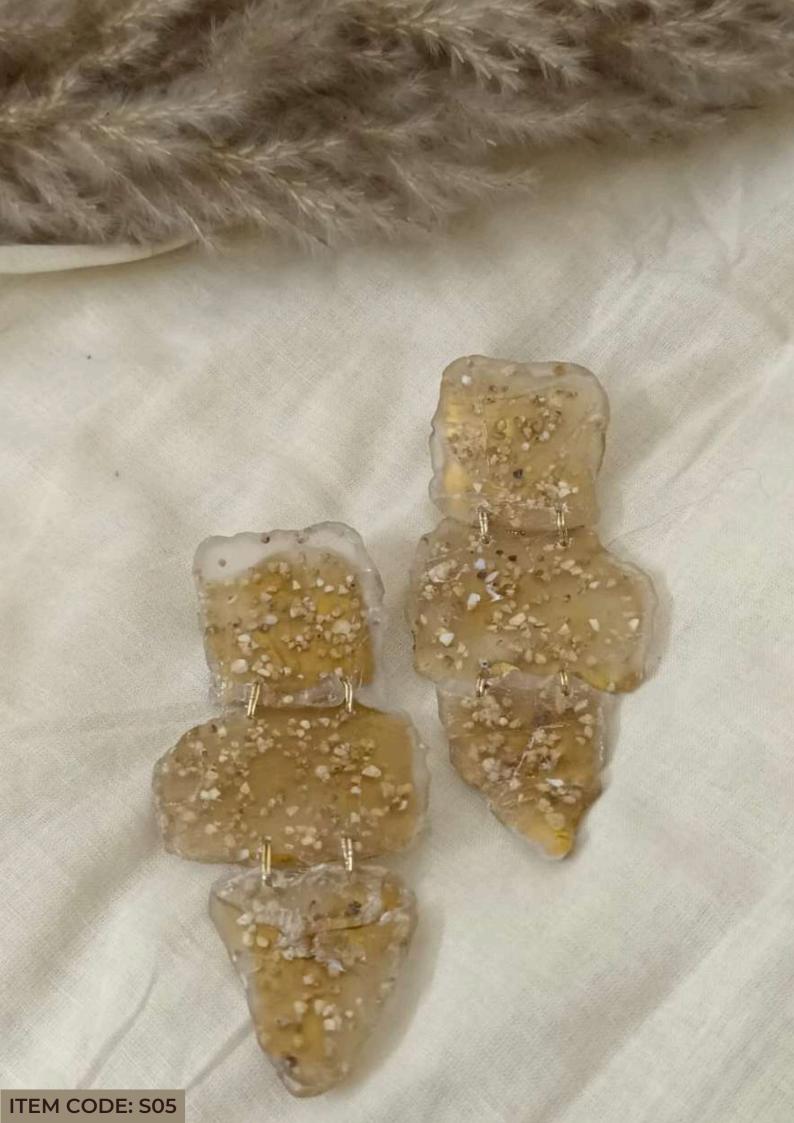

#### **Autumn**

This autumn-inspired jewelry collection captures the essence of the season through the use of innovative materials like papier-mâché, resin, and jesmonite. Emulating the warm hues of falling leaves and the golden glow of autumn sunsets, each piece is crafted to reflect the organic textures and enduring beauty of the season. The durability of jesmonite, the lightweight nature of papier-mâché, and the translucent warmth of resin come together to create a collection that is not only visually striking but also built to last, perfect for those who cherish the spirit of autumn.