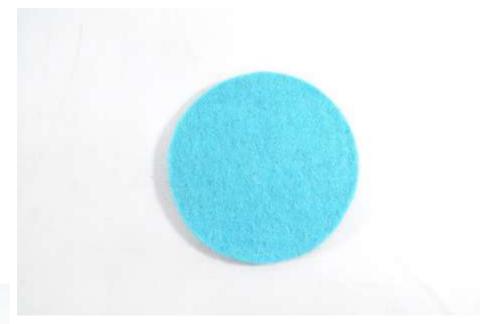

## Felt Plain Hotpad/ Coasters

**Product Code :425040** 

Material: Woolen Felt

Size/Dimensions:d-20cm

<u>Technique:</u> Needle Felting

**Colour:** Grey (multicolor)

<u>Price (FOB £)</u>: <u>£</u> 4 set of 2

hotpads

£ 4 for set of 4 coaster

**MOQ:** 20pcs