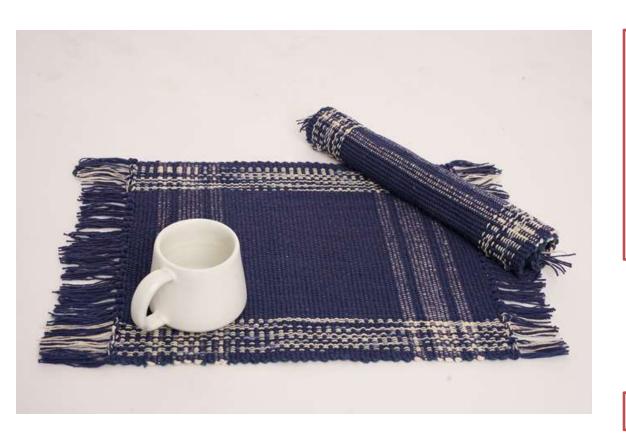

# Melange Cotton and Hemp Placemats

**Product Code: 481307** 

Material: 100% Heavy Cotton

**Size/Dimensions**:

45 X30cm

**Technique**: Back Strap Woven

**Colour:** Grey and white

<u>Price (FOB £)</u>: £ 2.7

**MOQ:** 50 pcs

**Product Code: 481308** 

Material: 100% Heavy Cotton

**Size/Dimensions**:

45 X30cm

**Technique:** Back Strap Woven

**Colour:** Blue and white

<u>Price (FOB £)</u>: <u>£</u> 2.7