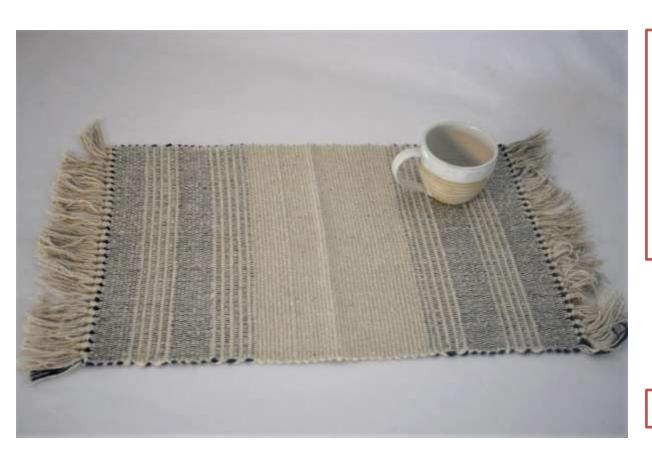

**Product Code: 481312** 

Material: 100% Heavy Cotton

**Size/Dimensions**:

45X30cm

**<u>Technique</u>**: Back Strap Woven

**Colour:** Grey and Blue

**Price (FOB £): £ 2.7** 

**MOQ:** 50 pcs

# Cotton and Hemp Stripes Placemats

**Product Code: 481313** 

Material: 100% Heavy Cotton

**Size/Dimensions**:

45X30cm

**Technique:** Back Strap Woven

<u>Colour</u>: Grey and Blue <u>Price (FOB £)</u>: £ 2.7