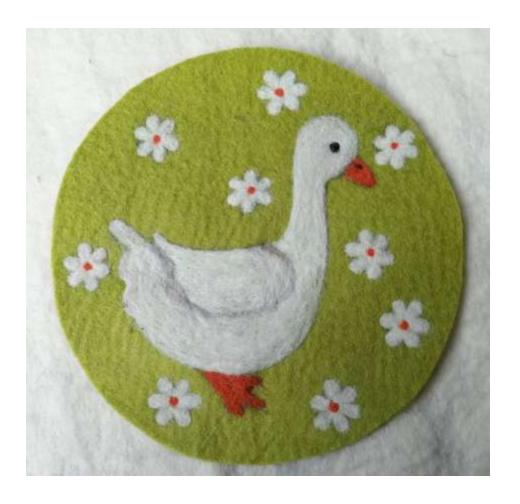

#### **Felt Coasters**

**Product Code :425044** 

Material: Woolen Felt

Size/Dimensions:d-20cm

**Technique: Needle** Felting

**Colour: Brown(multicolor)** 

Price (FOB £): £ 4.4 for set of

Δ

MOQ: 20pcs