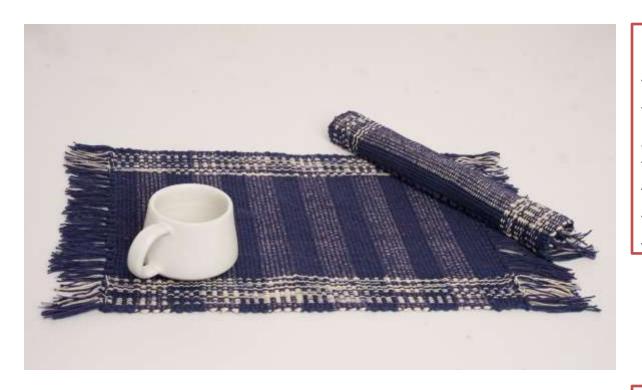

# Melange Cotton and Hemp Placemats

**Product Code: 481307** 

Material: 100% Heavy Cotton

**Size/Dimensions**:

45 X30cm

**Technique**: Back Strap Woven

**Colour:** Grey and white

<u>Price (FOB £)</u>: £ 2.7

**MOQ:** 50 pcs

**Product Code: 481308** 

Material: 100% Heavy Cotton

**Size/Dimensions**:

45 X30cm

**Technique:** Back Strap Woven

**Colour:** Blue and white

<u>Price (FOB £)</u>: <u>£</u> 2.7