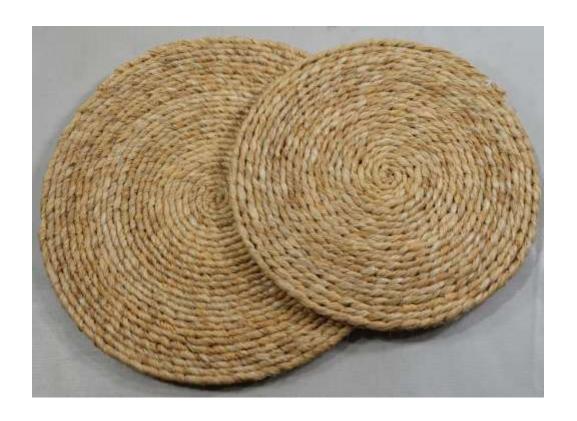

# Natural Banana Fibre Hotpad

**Product Code :481322** 

481323

**Material:Banana Fiber** 

**Size/Dimensions**:

d-25cm/d-20cm

**Technique: Needle Hand** 

**Twisting** 

**Colour: Natural** 

Price (FOB£): £ 4.3 set of 2

hotpads

MOQ: 20pcs