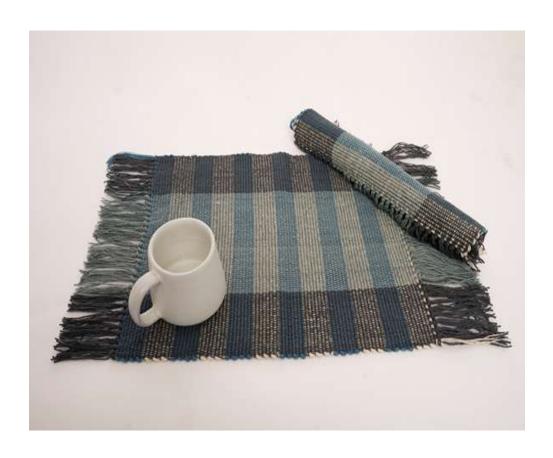

**MOQ:** 50 pcs

**Product Code: 481314** 

Material: 100% Heavy Cotton

**Size/Dimensions:** 

45X30cm

<u>Technique</u>: Back Strap Woven <u>Colour</u>: Grey ,Blue and White

<u>Price (FOB £)</u>: £ 2.7

**MOQ:** 50 pcs