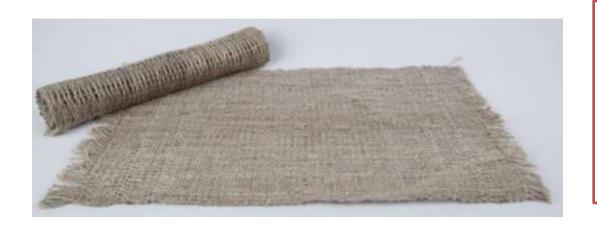

## **Himalayan Nettle Allo Placemats**

**Product Code: 415006** 

Material: 100% Allo

<u>Size/Dimensions</u>: 30X45 cm <u>Technique</u>: Back Strap Woven <u>Colour</u>:Natural Nettle plant

Price (FOB £): £ 4.8

**MOQ:** 50 pcs

**Product Code: 415032** 

<u>Material</u>: 100% Heavy Cotton <u>Size/Dimensions</u>: 45X30cm <u>Technique</u>: Back Strap Woven

**Colour:** Multicolor(Brown)

Price (FOB £): £ 2.7

**MOQ:** 50 pcs