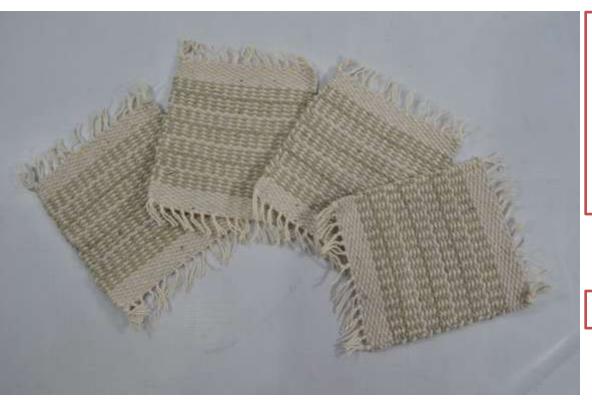

#### **Cotton Woven Coaster**

**Product Code:425030** 

**Material:**Cotton

Size/Dimensions:w-10cm

**Technique:**Back Strap Weaving

Color: Light Grey and white Price (FOB £): £ 4.9 set of 4

MOQ:20pcs