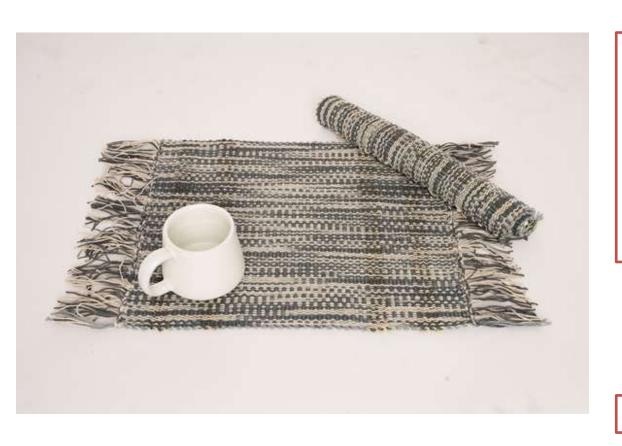

## **Melange Cotton Placemats**

**Product Code: 481304** 

Material: 100% Heavy Cotton

Size/dimensions:

45 X30cm

**Technique:** Back Strap Woven

**Colour:** Grey and White

<u>Price (FOB £)</u>: £ 2.7

**MOQ:** 50 pcs