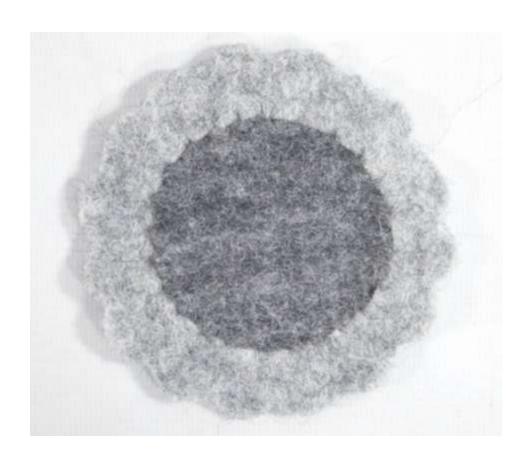

# Felt Racoon Hotpad/Coasters

**Product Code :481326** 

Material: Woolen Felt

**Size/Dimensions:** d-20cm

Technique: Needle Felting

**Colour:** Grey (multicolor)

Price (FOB £): £ 4.6 set of 2

hotpads

 $\underline{\mathbf{f}}$  5.2 for set of 4 coster

MOQ: 20pcs