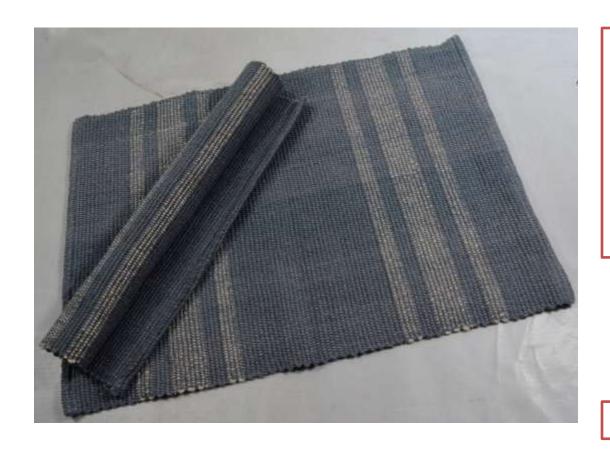

# Cotton and Hemp Stripes Placemats

**Product Code: 481313** 

Material: 100% Heavy Cotton

**Size/Dimensions**:

45X30cm

**Technique:** Back Strap Woven

<u>Colour</u>: Grey and Blue <u>Price (FOB £)</u>: £ 2.7

**MOQ:** 50 pcs

**Product Code: 481314** 

Material: 100% Heavy Cotton

**Size/Dimensions:** 

45X30cm

<u>Technique</u>: Back Strap Woven <u>Colour</u>: Grey ,Blue and White

<u>Price (FOB £)</u>: £ 2.7

**MOQ:** 50 pcs