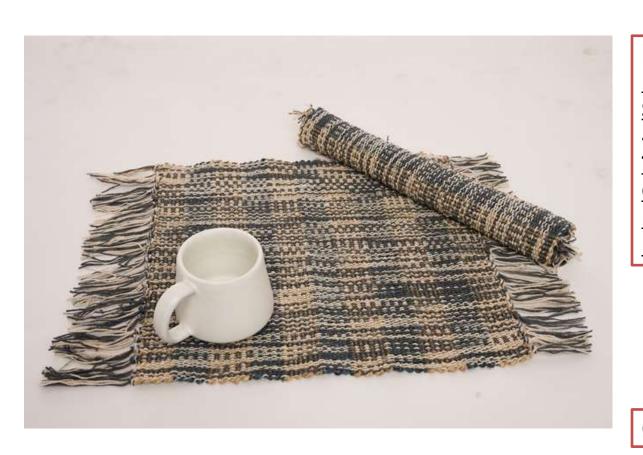

## **Product Proposal 2025**

Table Textiles(Placemats, Hotpads, Coasters)

**Product Code: 481301** 

Material: 100% Heavy Cotton

**Size/Dimensions**:

45X30cm

**Technique:** Back Strap Woven

**Colour:** Brown and White

<u>Price (FOB £)</u>: £2.70

**MOQ:** 50 pcs

**Product Code: 481302** 

Material: 100% Heavy Cotton

Size/Dimensions:

45 X30cm

**Technique:** Back Strap Woven

Colour: Brown and White