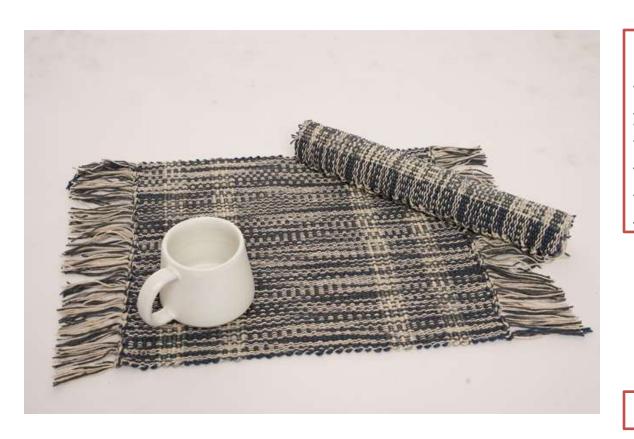

# Melange Cotton and Hemp Placemats

**Product Code: 481305** 

**Material**: 100% Heavy Cotton

**Size/Dimensions**:

45 X30cm

**Technique:** Back Strap Woven

**Colour:** Blue and white

Price (FOB £): £ 2.7

**MOQ:** 50 pcs