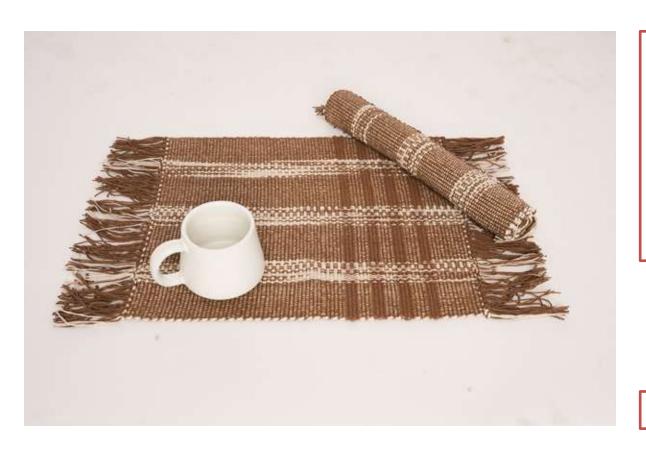

## **Melange Cotton Placemats**

**Product Code: 481304** 

Material: 100% Heavy Cotton

Size/dimensions:

45 X30cm

**Technique:** Back Strap Woven

**Colour:** Grey and White

<u>Price (FOB £)</u>: £ 2.7

**MOQ:** 50 pcs