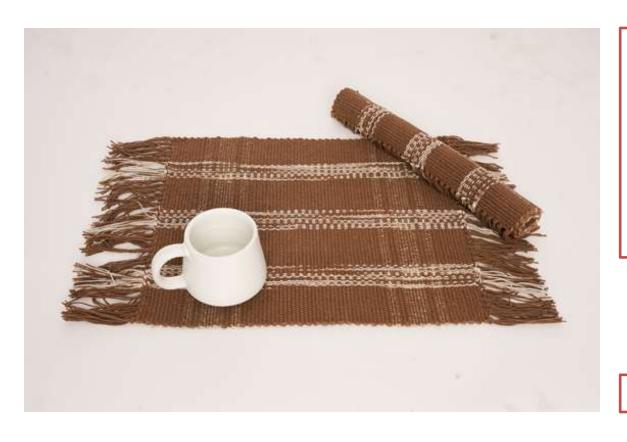

<u>Price (FOB £)</u>: £ 2.7

**MOQ:** 50 pcs

**Product Code: 481303** 

Material: 100% Heavy Cotton

**Size/Dimensions**:

45 X30cm

**Technique:** Back Strap Woven

Colour: Brown and white

<u>Price (FOB £)</u>: £ 2.7

**MOQ:** 50 pcs