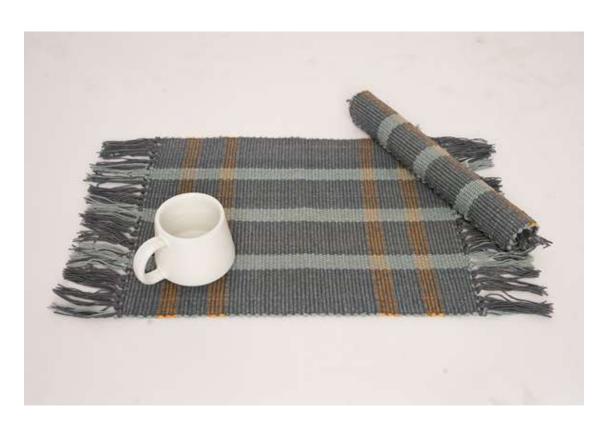

**Product Code: 481315** 

Material: 100% Heavy Cotton

**Size/Dimensions**:

45X30cm

**Technique:** Back Strap Woven

**Colour:** Grey and Orange

<u>Price (FOB £)</u>: <u>£</u> 2.7

**MOQ:** 50 pcs