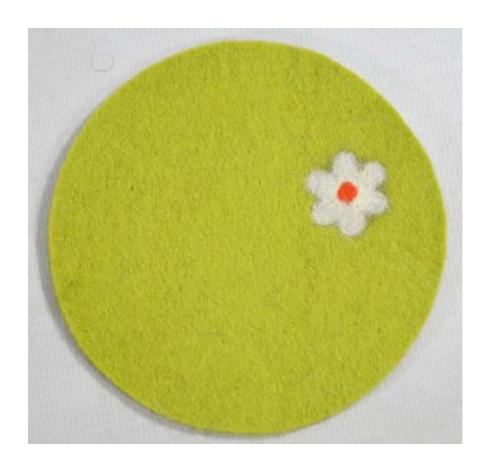

## Felt Plain Hotpad/ Coasters

**Product Code :425040** 

Material: Woolen Felt

Size/Dimensions:d-20cm

<u>Technique:</u> Needle Felting

**Colour:** Grey (multicolor)

<u>Price (FOB £)</u>: <u>£</u> 4 set of 2

hotpads

£ 4 for set of 4 coaster

**MOQ:** 20pcs