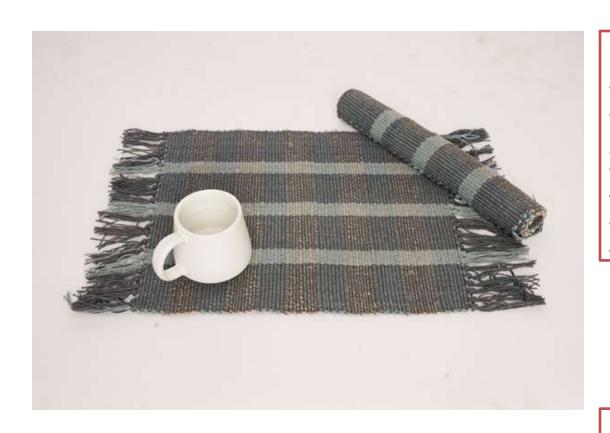

## **Melange Cotton Placemats**

**Product Code: 481304** 

Material: 100% Heavy Cotton

Size/dimensions:

45 X30cm

**Technique:** Back Strap Woven

**Colour:** Grey and White

<u>Price (FOB £)</u>: £ 2.7

**MOQ:** 50 pcs