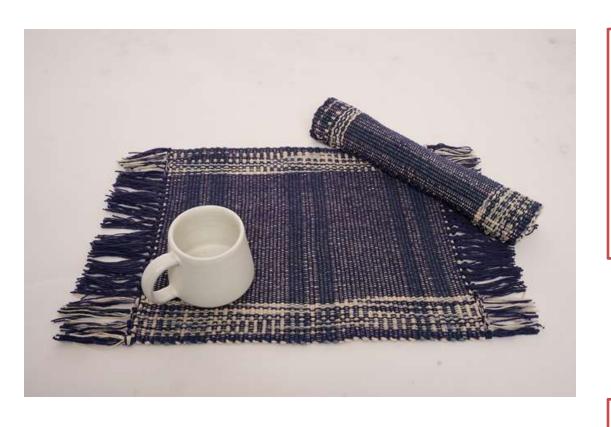

# Melange Cotton and Hemp Placemats

**Product Code: 481305** 

**Material**: 100% Heavy Cotton

**Size/Dimensions**:

45 X30cm

**Technique:** Back Strap Woven

**Colour:** Blue and white

Price (FOB £): £ 2.7

**MOQ:** 50 pcs