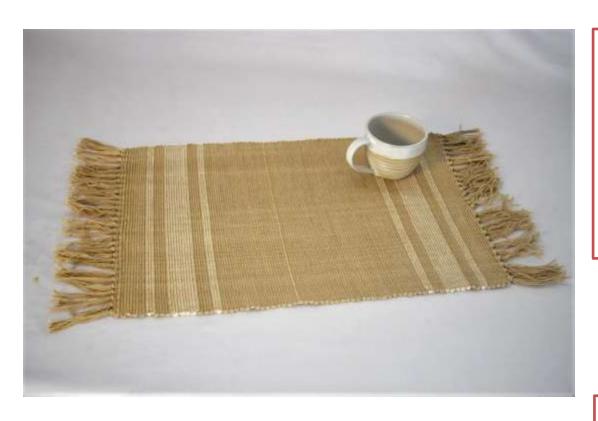

## **Product Proposal 2025**

Table Textiles(Placemats, Hotpads, Coasters)

**Product Code: 481301** 

Material: 100% Heavy Cotton

**Size/Dimensions**:

45X30cm

**Technique:** Back Strap Woven

**Colour:** Brown and White

<u>Price (FOB £)</u>: £2.70

**MOQ:** 50 pcs

**Product Code: 481302** 

Material: 100% Heavy Cotton

Size/Dimensions:

45 X30cm

**Technique:** Back Strap Woven

Colour: Brown and White