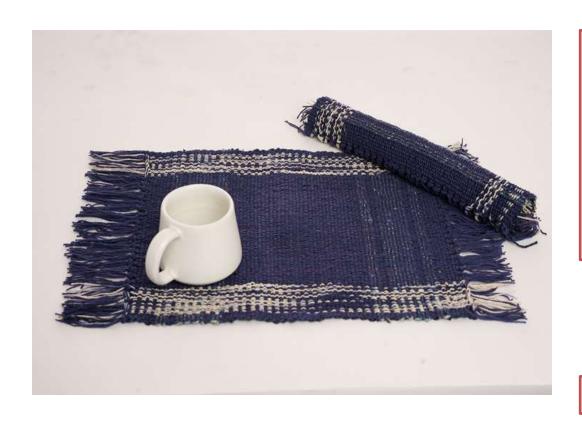

**MOQ:** 50 pcs

**Product Code: 481309** 

Material: 100% Heavy Cotton

**Size/Dimensions**:

45 X30cm

**Technique:** Back Strap Woven

Colour: Blue and white

<u>Price (FOB £)</u>: £ 2.7

**MOQ:** 50 pcs

**Product Code: 481310** 

Material: 100% Heavy Cotton

**Size/Dimensions**:

45 X30cm

**Technique:** Back Strap Woven

**Colour:** Blue and white

Price (FOB £): £ 2.7