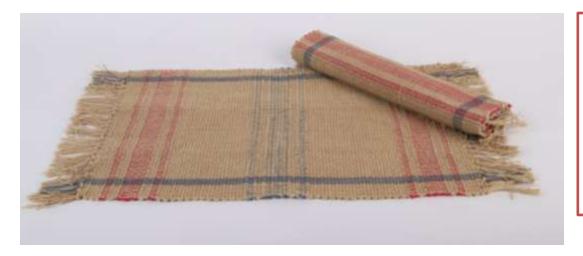

# Cotton and Hemp Stripes Placemats

**Product Code: 481313** 

Material: 100% Heavy Cotton

**Size/Dimensions**:

45X30cm

**Technique:** Back Strap Woven

<u>Colour</u>: Grey and Blue <u>Price (FOB £)</u>: £ 2.7

**MOQ:** 50 pcs

**Product Code: 481314** 

Material: 100% Heavy Cotton

**Size/Dimensions:** 

45X30cm

<u>Technique</u>: Back Strap Woven <u>Colour</u>: Grey ,Blue and White

<u>Price (FOB £)</u>: £ 2.7

**MOQ:** 50 pcs