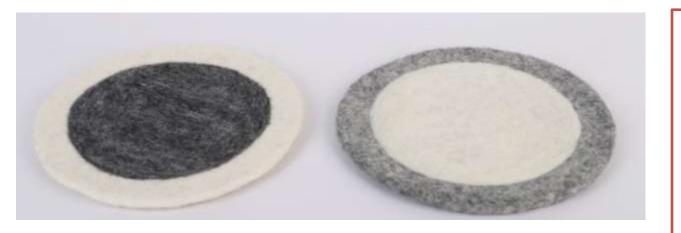

# Felt Racoon Hotpad/Coasters

**Product Code :481326** 

Material: Woolen Felt

**Size/Dimensions:** d-20cm

Technique: Needle Felting

**Colour:** Grey (multicolor)

Price (FOB £): £ 4.6 set of 2

hotpads

 $\underline{\mathbf{f}}$  5.2 for set of 4 coster

MOQ: 20pcs