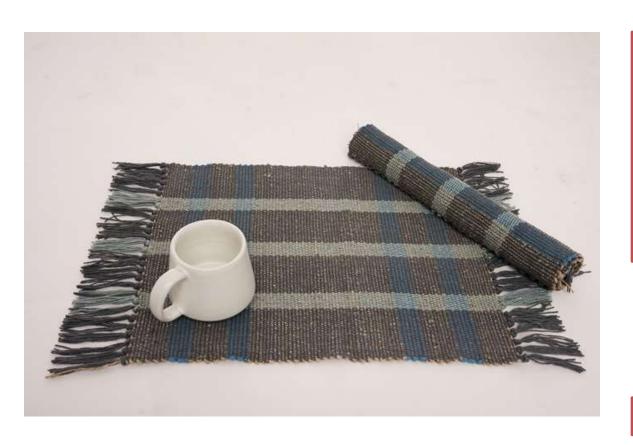

**Product Code: 481312** 

Material: 100% Heavy Cotton

**Size/Dimensions**:

45X30cm

**<u>Technique</u>**: Back Strap Woven

**Colour:** Grey and Blue

**Price (FOB £): £ 2.7** 

**MOQ:** 50 pcs

# Cotton and Hemp Stripes Placemats

**Product Code: 481313** 

Material: 100% Heavy Cotton

**Size/Dimensions**:

45X30cm

**Technique:** Back Strap Woven

<u>Colour</u>: Grey and Blue <u>Price (FOB £)</u>: £ 2.7