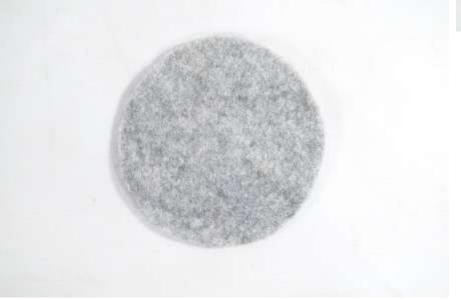

#### **Felt Coasters**

**Product Code :425044** 

Material: Woolen Felt

Size/Dimensions:d-20cm

**Technique: Needle** Felting

**Colour: Brown(multicolor)** 

Price (FOB £): £ 4.4 for set of

Δ

MOQ: 20pcs