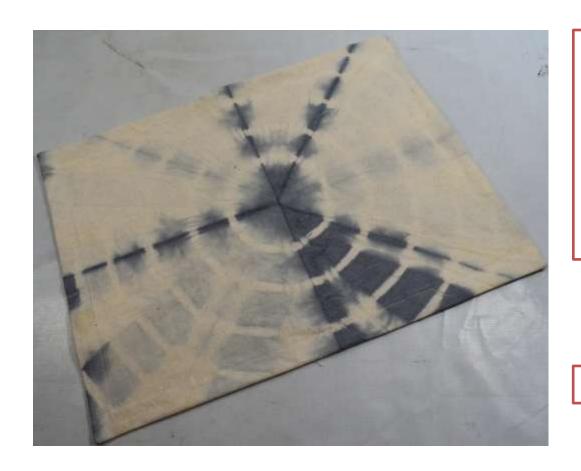

## **Tie-Dye Cotton Placemats**

**Product Code: 481321** 

Material: 100% Heavy Cotton

**Size/Dimensions**:

45X30cm

<u>Technique</u>:Tie dye <u>Colour</u>:

Grey and white

<u>Price (FOB £)</u>: £ 2.7

**MOQ:** 50 pcs

**Product Code: 415038** 

Material: 100% Heavy Cotton

**Size/Dimensions**:

45X30cm

**Technique:** Back Strap Woven

**Colour:** Beige and white

Price (FOB £): £ 2.7