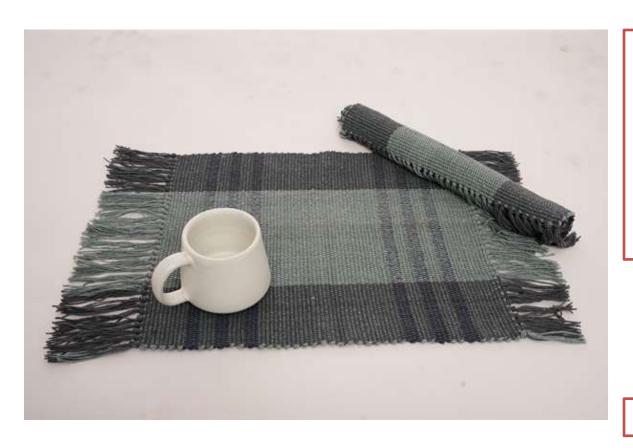

**Product Code: 481312** 

Material: 100% Heavy Cotton

**Size/Dimensions**:

45X30cm

**<u>Technique</u>**: Back Strap Woven

**Colour:** Grey and Blue

**Price (FOB £): £ 2.7** 

**MOQ:** 50 pcs

# Cotton and Hemp Stripes Placemats

**Product Code: 481313** 

Material: 100% Heavy Cotton

**Size/Dimensions**:

45X30cm

**Technique:** Back Strap Woven

<u>Colour</u>: Grey and Blue <u>Price (FOB £)</u>: £ 2.7

**MOQ:** 50 pcs

**Product Code: 481314** 

Material: 100% Heavy Cotton

**Size/Dimensions:** 

45X30cm

<u>Technique</u>: Back Strap Woven <u>Colour</u>: Grey ,Blue and White

<u>Price (FOB £)</u>: £ 2.7

**MOQ:** 50 pcs