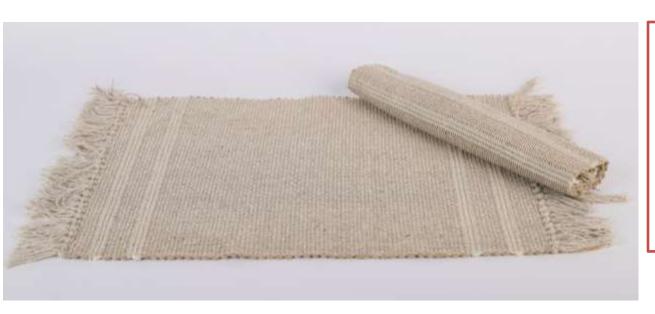

## **Product Proposal 2025**

Table Textiles(Placemats, Hotpads, Coasters)

**Product Code: 481301** 

Material: 100% Heavy Cotton

**Size/Dimensions**:

45X30cm

**Technique:** Back Strap Woven

**Colour:** Brown and White

<u>Price (FOB £)</u>: £2.70

**MOQ:** 50 pcs

**Product Code: 481302** 

Material: 100% Heavy Cotton

Size/Dimensions:

45 X30cm

**Technique:** Back Strap Woven

Colour: Brown and White