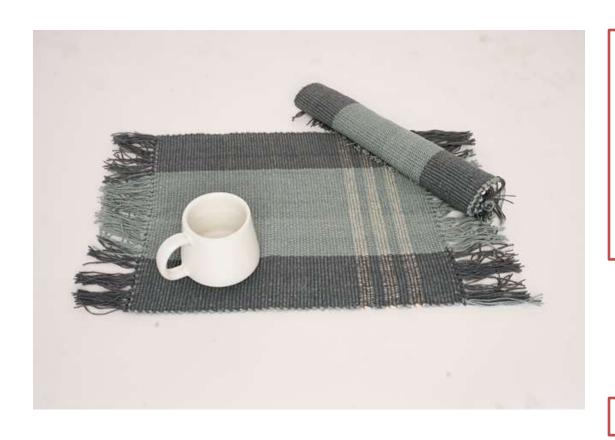

# Melange Cotton and Hemp Placemats

**Product Code: 481305** 

**Material**: 100% Heavy Cotton

**Size/Dimensions**:

45 X30cm

**Technique:** Back Strap Woven

**Colour:** Blue and white

Price (FOB £): £ 2.7

**MOQ:** 50 pcs