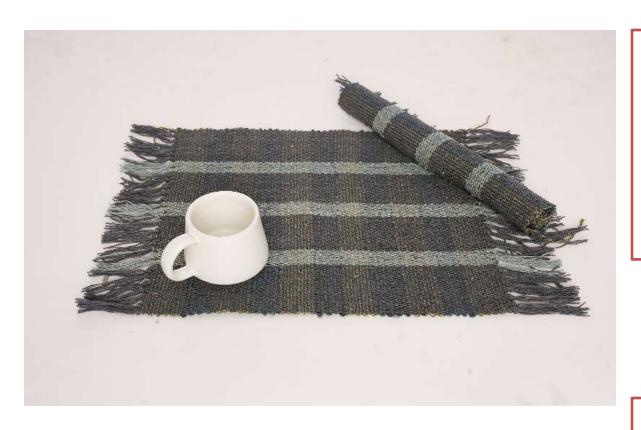

# Cotton and Hemp Stripes Placemats

**Product Code: 481316** 

Material: 100% Heavy Cotton

**Size/dimensions**:

45X30cm

<u>Technique</u>: Back Strap Woven

<u>Colour</u>: Grey and Blue <u>Price (FOB £)</u>: £ 2.7

**MOQ:** 50 pcs