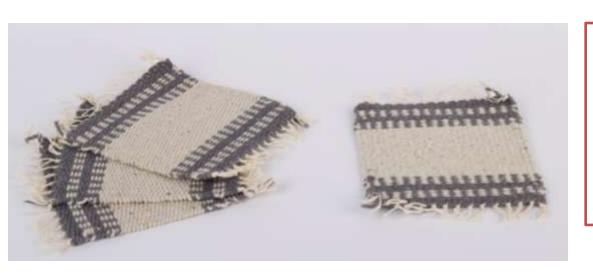

# Cotton Woven Coasters

**Product Code:425031** 

**Material:**Cotton

Size/Dimensions:w-10cm

**Technique:** Back Strap Weaving

**Color**: Grey and white

<u>Price (FOB £)</u>: <u>£</u> 4.9 set of 4

MOQ:20pcs