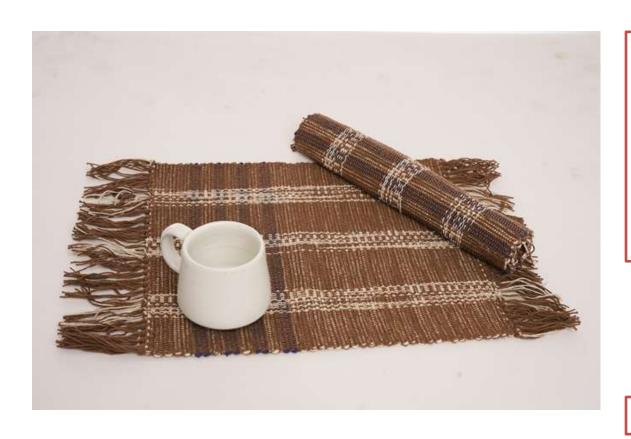

## **Product Proposal 2025**

Table Textiles(Placemats, Hotpads, Coasters)

**Product Code: 481301** 

Material: 100% Heavy Cotton

**Size/Dimensions**:

45X30cm

**Technique:** Back Strap Woven

**Colour:** Brown and White

<u>Price (FOB £)</u>: £2.70

**MOQ:** 50 pcs

**Product Code: 481302** 

Material: 100% Heavy Cotton

Size/Dimensions:

45 X30cm

**Technique:** Back Strap Woven

Colour: Brown and White