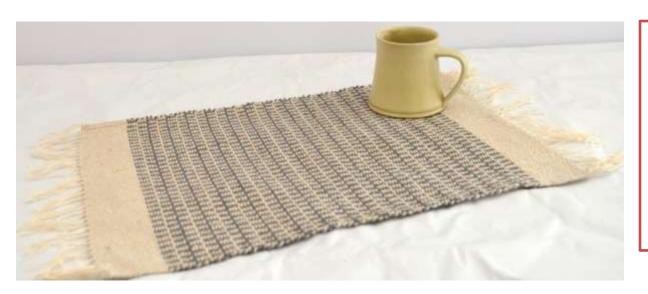

# Melange Cotton and Hemp Placemats

**Product Code: 481307** 

Material: 100% Heavy Cotton

**Size/Dimensions**:

45 X30cm

**Technique**: Back Strap Woven

**Colour:** Grey and white

<u>Price (FOB £)</u>: £ 2.7

**MOQ:** 50 pcs

**Product Code: 481308** 

Material: 100% Heavy Cotton

**Size/Dimensions**:

45 X30cm

**Technique:** Back Strap Woven

**Colour:** Blue and white

<u>Price (FOB £)</u>: <u>£</u> 2.7