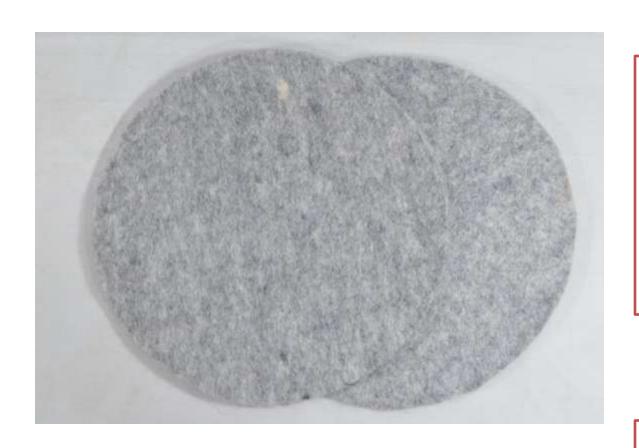

#### **Felt Hotpads**

**Product Code :425032** 

Material: Woolen Felt

**Size/Dimensions**:

d-20cm

**Technique: Needle** Felting

**Colour:** White, Black and

Grey

Price (FOB £): £ 4.6 set of 2

MOQ: 20pcs

Coasters