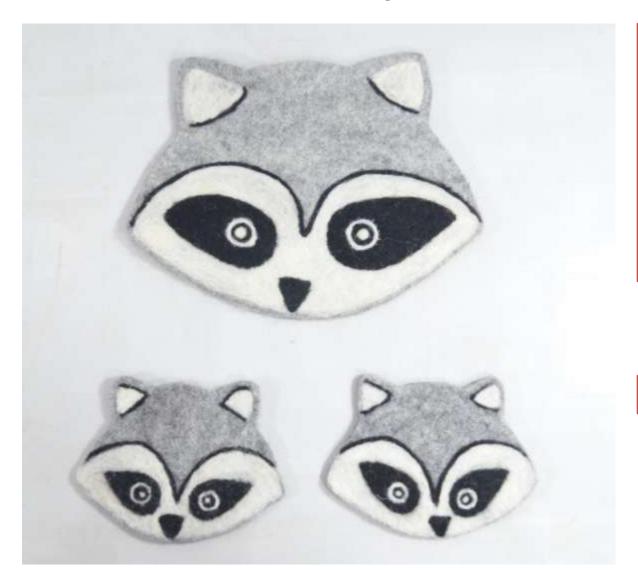

# Felt Racoon Hotpad/Coasters

**Product Code :481326** 

Material: Woolen Felt

**Size/Dimensions:** d-20cm

Technique: Needle Felting

**Colour:** Grey (multicolor)

Price (FOB £): £ 4.6 set of 2

hotpads

 $\underline{\mathbf{f}}$  5.2 for set of 4 coster

MOQ: 20pcs