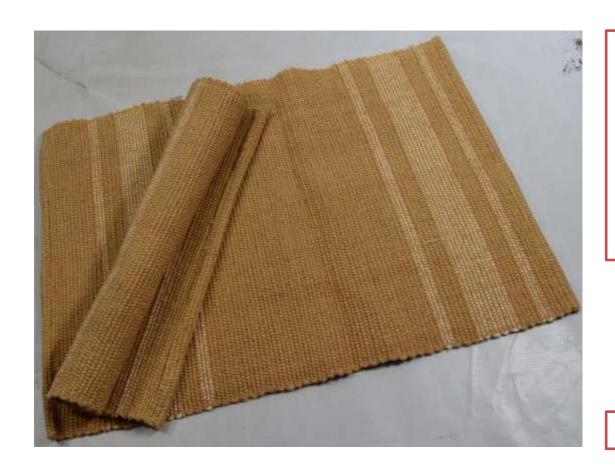

**Product Code:481320** 

Material: 100% Heavy Cotton

**Size/Dimensions**:

45X30cm

**Technique:** Back Strap Woven

**Colour:** Beige and white

**Price (FOB £): £ 3.0** 

**MOQ:** 50 pcs