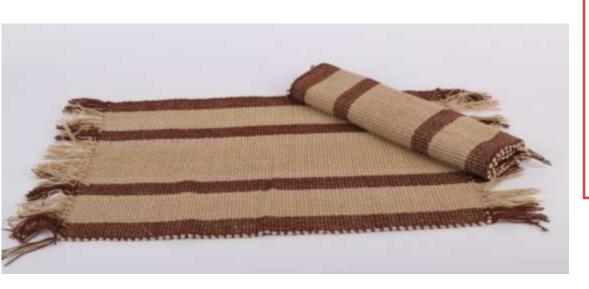

<u>Price (FOB £)</u>: £ 2.7

**MOQ:** 50 pcs

**Product Code: 481303** 

Material: 100% Heavy Cotton

**Size/Dimensions**:

45 X30cm

**Technique:** Back Strap Woven

Colour: Brown and white

<u>Price (FOB £)</u>: £ 2.7

**MOQ:** 50 pcs