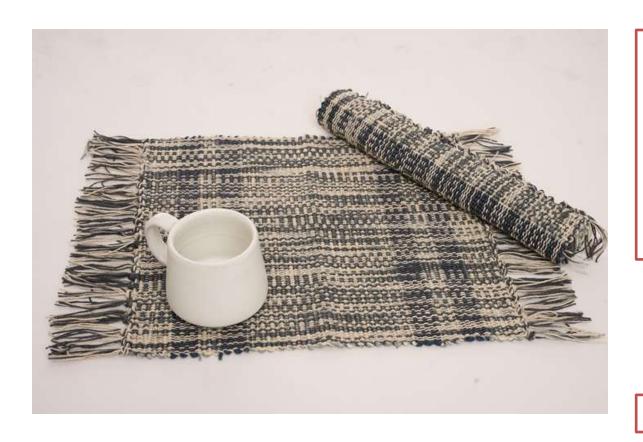

# Melange Cotton and Hemp Placemats

**Product Code: 481305** 

**Material**: 100% Heavy Cotton

**Size/Dimensions**:

45 X30cm

**Technique:** Back Strap Woven

**Colour:** Blue and white

Price (FOB £): £ 2.7

**MOQ:** 50 pcs