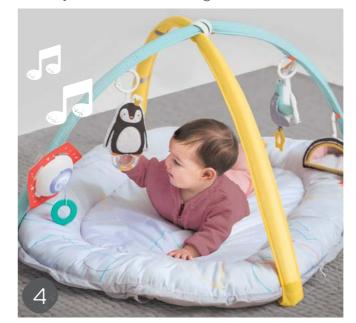

### 3 multi-sensory, double sided hanging toys $\delta$ a music & light toy

Rattling Kimmy Koala with Music & light toy fluffy ears, play pocket and a baby teether

contrast sides

A super spacious baby gym with an extra padded mat for baby's ultimate comfort. Includes soft arches, fun activity toys & a musical toy with lights. Specially designed to promote baby's senses and motor skill development. #12565

Beautiful North Pole theme illustrations to promote parent-baby interaction

Measurements - 100 X 100cm, 39.37"X39.37"

Butterfly ring rattle

Musical toy with a teether

Chime bell penguin

Rattling bear

12

Double sided hanging toys for 2 developmental stages

Freshly colored baby gym with an additional crinkling "Sensi Center". Encourage your baby to practice a variety of body positioning from day one. Proactive positioning is hugely valuable for baby's motor, cognitive, sensory and learning development. Integrate Tummy Time, sidelying and playing on the back with toys to stimulate baby's head turning & development #12435