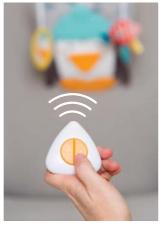

# **PENGUIN** PLAY & KICK CAR TOY 🛕 0m+

The perfect travel companion for babies! The Penguin Play & Kick Car Toy is an innovative activity center which has been specially designed to entertain babies travelling in a rear facing car seat. Comes with a remote control, enabling parents to re-activate the music and lights #12285

"Soothing Mode" with soothing melodies "Playtime Mode" with a playful melody Baby kicks to activate music & lights Batteries: 3X AA and 2XAAA (not included)

Remote control

Keep baby amused when travelling! This richly colored play center is specially designed to provide entertainment for baby when travelling in a rear-facing car seat, with music and light features to promote baby's senses and motor skills development