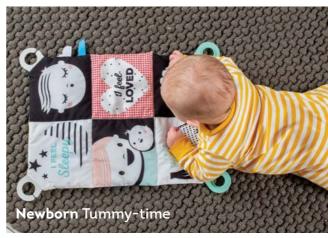

Batteries: 2X AAA (not included)

A crinkly double sided soft panel that can be positioned in two variations for two developmental stages. This toy introduces baby to five essential expressions: happy, sad, sleepy, hungry and surprised. Identifying a range of emotions helps to promote emotional intelligence and baby-parent interaction whilst exploring the playful activities.
#12545

#### Stage 1: Newborn-3m

**High contrast** illustrations promote baby's vision and encourage baby's tummy time practice, in which strengthens neck and shoulders muscles while in flat or propped up position.

**Flat position** encourages baby to experience the sense of crinkly fabric using his hands or feet while developing his gross motor skills.