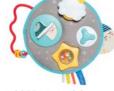

# **COT PLAY** CENTER

0m+

### Stage 1: (0-3)

Positioned vertically on the cot-side while observing bright colors & hanging toys, helping baby to focus and develop visually.

#### Stage 2: (3m+)

Hanging horizontally on the cot-side, tiny fingers can explore and experience the many delightful textures whilst enjoying tummy-time play.

#### Stage 3: (9m+)

Enjoyed as an activity book when baby becomes more mobile and begins to sit up and play on the floor.

Designed to fit easily on most fabric and wooden cots.

Batteries: 2X AAA (not included)

Innovative and entertaining toy that grows with the baby, designed to be used in three developmental stages #11655

Features hanging shapes with activity pockets. Peek-A-Boo flaps, rattling clear ball, crinkling parts and more.

Music & lights

0m+

9m+