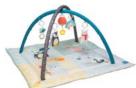

Enjoy!

wanna be friends?

**KOALA** MUSICAL COSY GYM OPPORT

A richly colorful & thickly padded cosy gym. Perfect for newborns and will adapt as baby grows. With music, lights and lots of play activities to reflect the dreamy adventures of Kimmy koala and her pals in the joyful nature #12535

Cosy mat

Tummy-time on mat's edge

Cosy mat gym with open view arches

#### Stage 1: (0-3m)

Draw up the sides to create a cosy mat for comforting and cuddly environment.

Musical toy with 4 melodies & colorful light show soothing melody, water stream and 2 playful melodies.

Adjustable arches with unique positioning system to allow easy interaction with baby.

### Stage 2: (3m+)

Release straps to enable a full size mat.

Batteries: 2X AAA (not included) Measurements: 100X80X53cm, 39"X31.5"X20.8"