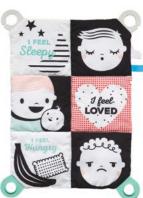

Batteries: 2X AAA (not included)

A crinkly double sided soft panel that can be positioned in two variations for two developmental stages. This toy introduces baby to five essential expressions: happy, sad, sleepy, hungry and surprised. Identifying a range of emotions helps to promote emotional intelligence and baby-parent interaction whilst exploring the playful activities.
#12545

#### Stage 1: Newborn-3m

**High contrast** illustrations promote baby's vision and encourage baby's tummy time practice, in which strengthens neck and shoulders muscles while in flat or propped up position.

**Flat position** encourages baby to experience the sense of crinkly fabric using his hands or feet while developing his gross motor skills.

### Stage 2: 3m+

The book develop baby's emotional train to **identify emotions** and aid to develop emotional intelligence. Excellent tool to encourage **parent-baby joint** play while learning the various facial expressions & emotions.