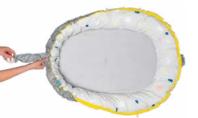

#### Stage 1: (0-3m)

Draw up the sides to create a cosy mat for comforting and cuddly environment.

Musical toy with 4 melodies & colorful light show soothing melody, water stream and 2 playful melodies.

Adjustable arches with unique positioning system to allow easy interaction with baby.