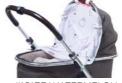

Enjoy!

wanna be friends?

**KOALA** MUSICAL COSY GYM OPPORT

A richly colorful & thickly padded cosy gym. Perfect for newborns and will adapt as baby grows. With music, lights and lots of play activities to reflect the dreamy adventures of Kimmy koala and her pals in the joyful nature #12535

Cosy mat

Tummy-time on mat's edge

Cosy mat gym with open view arches

#### Stage 1: (0-3m)

Draw up the sides to create a cosy mat for comforting and cuddly environment.

Musical toy with 4 melodies & colorful light show soothing melody, water stream and 2 playful melodies.

Adjustable arches with unique positioning system to allow easy interaction with baby.

### Stage 2: (3m+)

Release straps to enable a full size mat.

Batteries: 2X AAA (not included) Measurements: 100X80X53cm, 39"X31.5"X20.8"