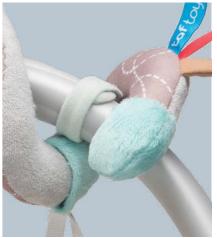

# TROPICAL ORCHESTRA ARCH

0m+

Plastic clips securely attach to most strollers, prams and bouncers allowing baby to play on the go.

**Innovative joints** allow the arch to be angled towards the feet or hands.

Toys feature variety of instrumental sounds

Baby is rewarded by sounds when the toys are hit or kicked.

Flexible pram arch with fascinating instrumental toys, to stimulate baby's discovery of sounds, for baby's senses and motor skills development #12135