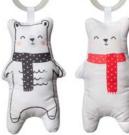

## Kimmy the Koala #12405

Soft rattling sound and crinkly fluffy ears. Comes with baby Joey teether cuddled in his mamma's play pocket.

Measurements: 16.7cm/6.5"

NORTH POLE DOLLS

Paul the Bear #12315 Includes a ring rattle, colorful ribbons and textured fabrics.

Measurements: 25cm/9.8"

Soft toys with a North Pole shine! For baby's senses and motor skills development. Easily attaches with a flexible plastic ring

**Star the Seal** #12325 Features jitter function, rattling sound and shiny, crinkling parts.

Measurements: 26cm/10.2"

**Prince the Penguin** #12305 With soft chime bell sound, a teether and textured, shiny fabrics.

38

Measurements: 21cm/8.2"

FRIENDS IN NATURE DOLLS

Fascinating jittering feedback and rattling sound.