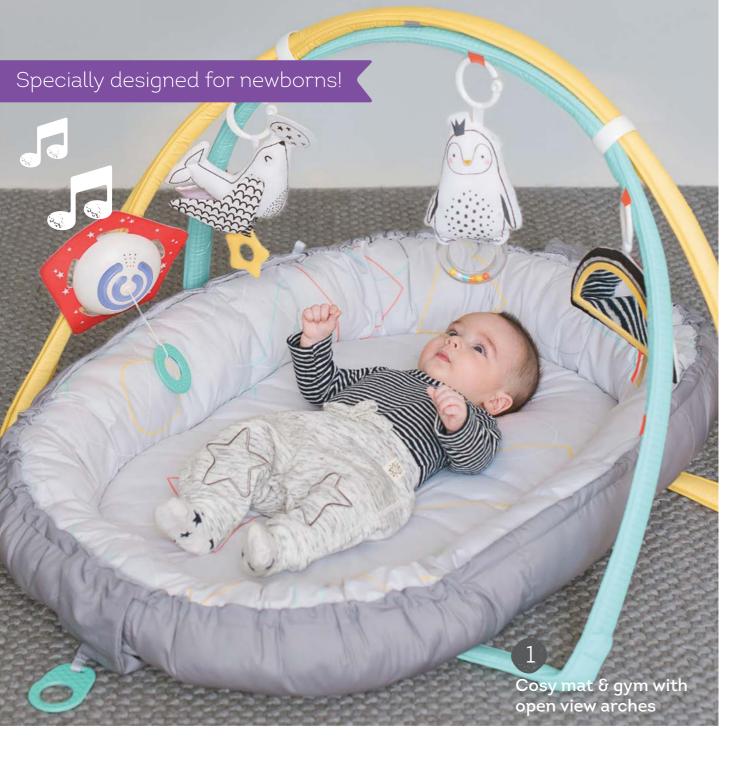

Enjoy!

wanna be friends?

**KOALA** MUSICAL COSY GYM OPPORT

A richly colorful & thickly padded cosy gym. Perfect for newborns and will adapt as baby grows. With music, lights and lots of play activities to reflect the dreamy adventures of Kimmy koala and her pals in the joyful nature #12535

Cosy mat

Tummy-time on mat's edge

Cosy mat gym with open view arches

#### Stage 1: (0-3m)

Draw up the sides to create a cosy mat for comforting and cuddly environment.

Musical toy with 4 melodies & colorful light show soothing melody, water stream and 2 playful melodies.

Adjustable arches with unique positioning system to allow easy interaction with baby.

### Stage 2: (3m+)

Release straps to enable a full size mat.

Batteries: 2X AAA (not included) Measurements: 100X80X53cm, 39"X31.5"X20.8"

### 3 multi-sensory, double sided hanging toys $\delta$ a music & light toy

Rattling Kimmy Koala with Music & light toy fluffy ears, play pocket and a baby teether

contrast sides

A super spacious baby gym with an extra padded mat for baby's ultimate comfort. Includes soft arches, fun activity toys & a musical toy with lights. Specially designed to promote baby's senses and motor skill development. #12565

Beautiful North Pole theme illustrations to promote parent-baby interaction

Measurements - 100 X 100cm, 39.37"X39.37"

Butterfly ring rattle

Musical toy with a teether

Chime bell penguin

Rattling bear

12

Double sided hanging toys for 2 developmental stages