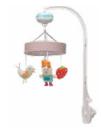

## MUSICAL GARDEN MOBILE

0-5m

30 minutes of 8 consecutive classical melodies.

Volume control.

Soft garden toys - Ronnie the Rabbit, Cheeky Chick Bird and a strawberry.

Soothing mobile with 30 minutes of classical music specially adapted for babies. Ideal for promoting baby's senses, cognitive skills and emotional intelligence

MUSIC

Baby's first attachment object for developing the senses and emotional intelligence #12115

With lovable moon toy & a soother velcro strap for baby's comfort.

Measurements - 18 X 18cm / 7" X 7"