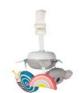

# MUSICAL BOAT OWL TOY

0m+

Attaches safely to the cot rails, with music, movement and star shapes projection.

#### 2 Music options:

"Night mode" with soothing melody, nature sounds and water stream sound to soothe baby before bedtime.

Musical toy specially designed to help parents and baby in their first year. This toy will help to entertain at changing time, soothe at bedtime, engage during playtime and to encourage baby to crawl after it #11805

**"Day mode"** with playful melodies, for baby's development.

Motion, light and volume control.

Batteries: 3X AAA (not included)

**3m+** Tummy-time play

**6m+** Crawling toy

Changing time helper