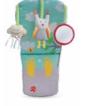

Enjoy!

wanna be friends?

**KOALA** MUSICAL COSY GYM OPPORT

A richly colorful & thickly padded cosy gym. Perfect for newborns and will adapt as baby grows. With music, lights and lots of play activities to reflect the dreamy adventures of Kimmy koala and her pals in the joyful nature #12535

Cosy mat

Tummy-time on mat's edge

Cosy mat gym with open view arches

#### Stage 1: (0-3m)

Draw up the sides to create a cosy mat for comforting and cuddly environment.

Musical toy with 4 melodies & colorful light show soothing melody, water stream and 2 playful melodies.

Adjustable arches with unique positioning system to allow easy interaction with baby.

### Stage 2: (3m+)

Release straps to enable a full size mat.

Batteries: 2X AAA (not included) Measurements: 100X80X53cm, 39"X31.5"X20.8"

### 3 multi-sensory, double sided hanging toys $\delta$ a music & light toy

Rattling Kimmy Koala with Music & light toy fluffy ears, play pocket and a baby teether

contrast sides

A super spacious baby gym with an extra padded mat for baby's ultimate comfort. Includes soft arches, fun activity toys & a musical toy with lights. Specially designed to promote baby's senses and motor skill development. #12565