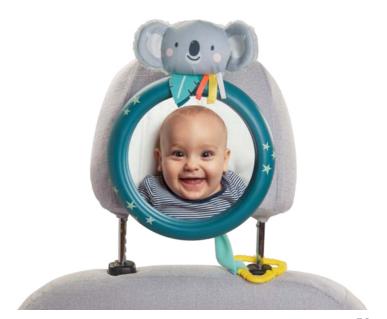

# KOALA CAR MIRROR

0m+

The mirror easily connects to the headrest using a Velcro adjustable strap, whilst a tethering ring provides extra security.

**Lovable Kimmy the Koala character** to keep rear-facing babies entertained.

Colorful baby-safe curved mirror that provides an easy and convenient parental view of the baby from the driver's seat #12505