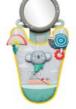

# KOALA IN-CAR PLAY CENTER

0m+

Baby-safe curved mirror for easy and convenient adult view of baby inside the car.

Rattling soft activity toys – crinkling rainbow, rattling koala and a chime bell snail with a baby teether.

Keeps both baby and parent calm and happy while in car.

Easy to attach and adjust for baby's play.

A great combination of high quality rear view mirror and a colorful play toy. For rear facing babies

#12485