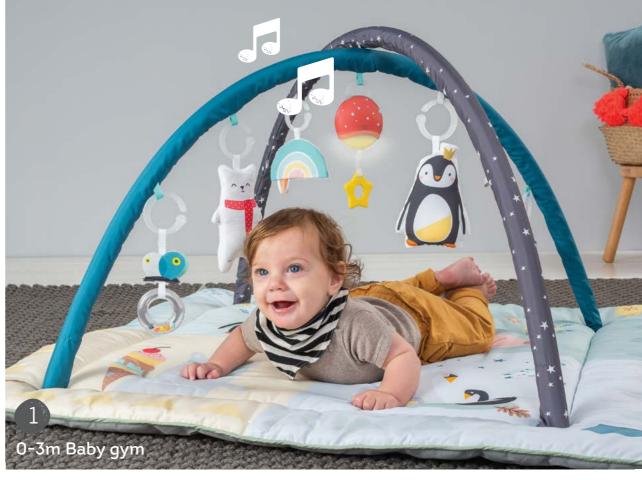

#### Stage 1: (0-3m)

Draw up the sides to create a cosy mat for comforting and cuddly environment.

Musical toy with 4 melodies & colorful light show soothing melody, water stream and 2 playful melodies.

Adjustable arches with unique positioning system to allow easy interaction with baby.