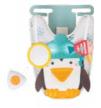

# NORTH POLE FEET FUN CAR TOY

0m+

Features a special high contrast black and white foot stimulation pad, with rolling beads to touch and move with the feet.

Includes three loveable hanging soft toys; a rattling penguin, a rainbow baby-safe mirror and a crinkling ice cream cone.

Easy to attach and adjust for baby's play

A car activity center for rear-facing babies, with a unique foot stimulation feature that helps to develop baby's senses and motor skills while teaching the concept of cause & effect #12295