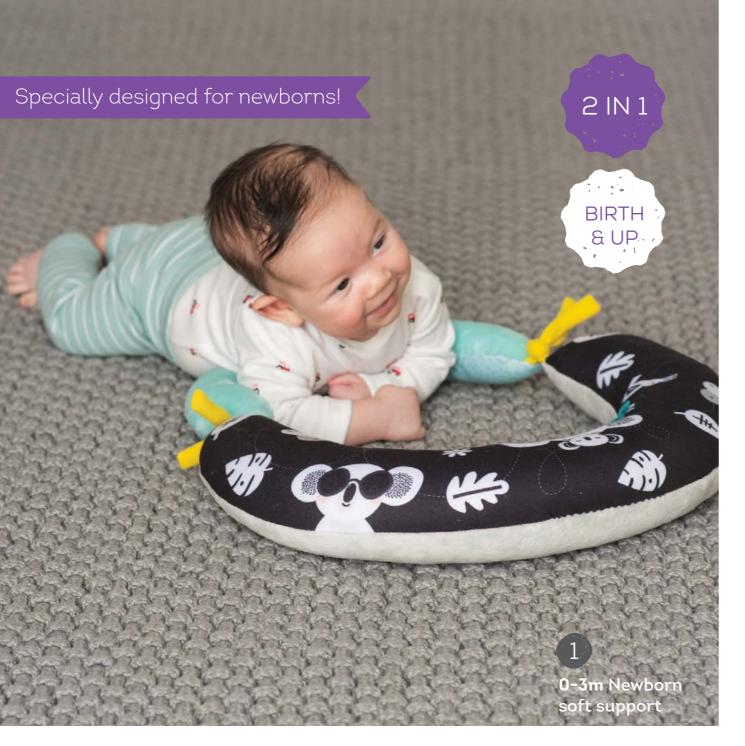

**Detachable ring rattle and a teether,** that can be connected in two locations, to encourage baby's reach.

Extra soft fabric on reverse of the pillow for baby's sensitive skin.

A unique ergonomic design that supports baby's chest whilst allowing free movement of the arms

ERGONOMIC DESIGN

#12045

Colorful illustrations

Detachable teether & ring toys

A unique ergonomic design of two pillows for 2 developmental stages that supports baby's chest for extended tummy time practice from day one! #12475

### Stage 1: (0-3m)

Soft and lower support with gentle fluffy fabric, allows newborn babies to practice raising their head, strengthening the neck and helping with muscle development. Designed in a "U" shape to bring elbows together, allowing baby to observe the high contrast illustrations on condensed pillow.