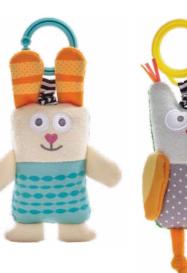

## Kimmy the Koala #12405

Soft rattling sound and crinkly fluffy ears. Comes with baby Joey teether cuddled in his mamma's play pocket.

Measurements: 16.7cm/6.5"

NORTH POLE DOLLS

Paul the Bear #12315 Includes a ring rattle, colorful ribbons and textured fabrics.

Measurements: 25cm/9.8"

Soft toys with a North Pole shine! For baby's senses and motor skills development. Easily attaches with a flexible plastic ring

**Star the Seal** #12325 Features jitter function, rattling sound and shiny, crinkling parts.

Measurements: 26cm/10.2"

**Prince the Penguin** #12305 With soft chime bell sound, a teether and textured, shiny fabrics.

38

Measurements: 21cm/8.2"

FRIENDS IN NATURE DOLLS

Fascinating jittering feedback and rattling sound.