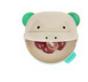

# MEALTIME MONKEY HIDE & EAT 6m+

Peek-A-Boo monkey makes mealtimes easier and fun when introducing baby to solid food.

Finger food is a great way to develop child's independence and motor control.

**Easily attaches to any flat surface** with suction feature.

Dishwasher safe

**BPA FREE** 

Baby's first plate for independent eating with finger foods in a fun-easy way. The friendly monkey is based on the principle of Peek-A-Boo game and provides the opportunity for bonding time with the family at mealtime

\*Serving suggestions