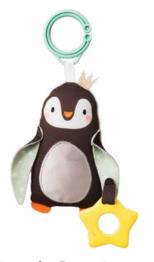

Measurements: 26cm/10.2"

**Prince the Penguin** #12305 With soft chime bell sound, a teether and textured, shiny fabrics.

38

Measurements: 21cm/8.2"

FRIENDS IN NATURE DOLLS

Fascinating jittering feedback and rattling sound.