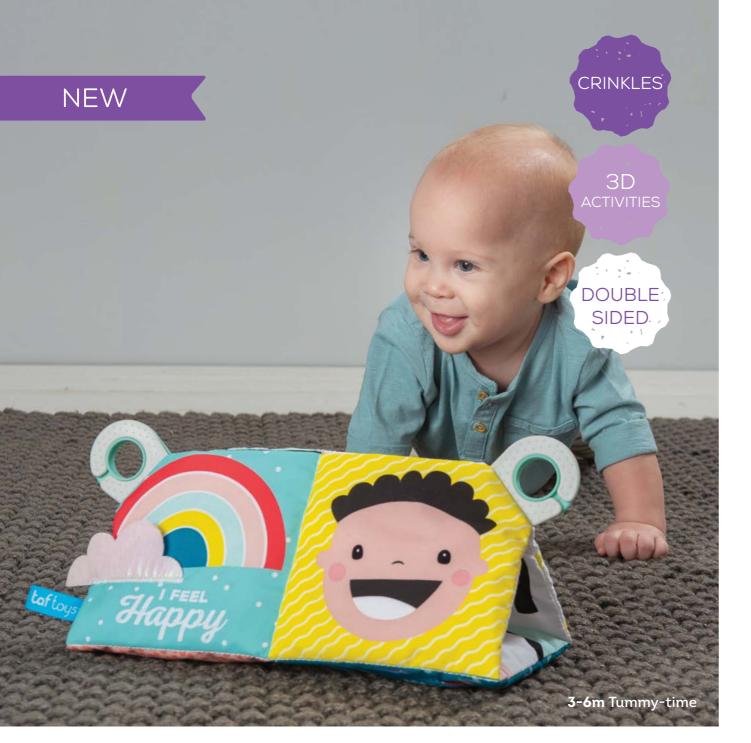

Batteries: 2X AAA (not included)

A crinkly double sided soft panel that can be positioned in two variations for two developmental stages. This toy introduces baby to five essential expressions: happy, sad, sleepy, hungry and surprised. Identifying a range of emotions helps to promote emotional intelligence and baby-parent interaction whilst exploring the playful activities.
#12545

### Stage 2: 3m+

The book develop baby's emotional train to **identify emotions** and aid to develop emotional intelligence. Excellent tool to encourage **parent-baby joint** play while learning the various facial expressions & emotions.

#### Stage 2: (3m+)

Rich colors, textures and 3D activities including a cute baby koala teether and a play pocket to develop baby's fine motor skills. The book stands up to encourage tummy-time play. Suitable for use in tummytime or in sitting position.