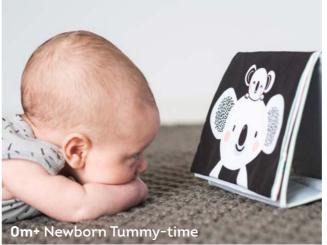

#### Stage 1: (0m+)

High contrast colors, baby safe mirror and face drawings allow baby to focus on one image at a time and minimize stimulation. Promotes baby's senses development and emotional intelligence.

CRINKLING PAGES

ONE IMAGE FOCUS TO AVOID OVER STIMULATION

BABY-SAFE MIRROR