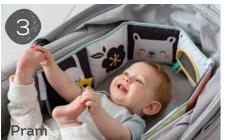

## CLIP ON PRAM BOOK

0m+

Clip attachments

Double-sided soft book for two developmental stages, side one is aimed at birth to 3 months, side two is richly colored and has delightful illustrations along with many appealing textures
#10635

3m+

Comes with two plastic clips for attaching to the pram.

Wraps around most prams and  $\mbox{cribs}$  for stimulation when baby is awake.

**Added features include:** baby- safe mirror, crinkling shapes and textured fabrics.

Measurements - 14 X 85cm, 5.5" X 33.5"

0m+

Soft and playful activity center, wraps around most infant car seat handles and stroller bars #12105

With strawberry soother case.

Includes soft jingling Cheeky Chick, rattling Ronnie the Rabbit toy and a clear ring rattle.