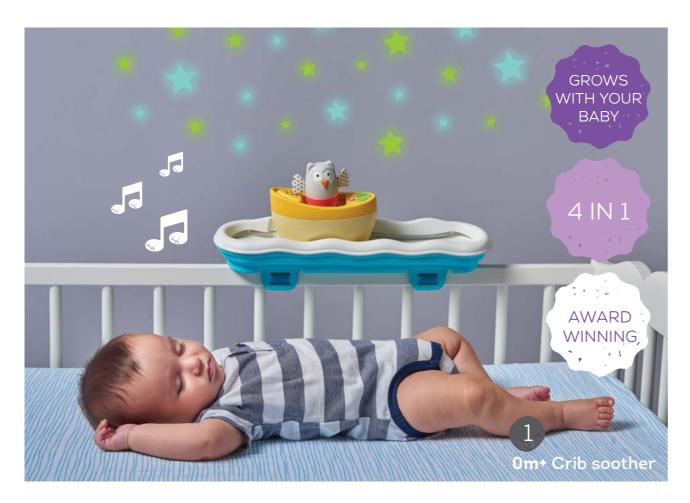

# MUSICAL BOAT OWL TOY

0m+

Attaches safely to the cot rails, with music, movement and star shapes projection.

#### 2 Music options:

"Night mode" with soothing melody, nature sounds and water stream sound to soothe baby before bedtime.

Musical toy specially designed to help parents and baby in their first year. This toy will help to entertain at changing time, soothe at bedtime, engage during playtime and to encourage baby to crawl after it #11805

**"Day mode"** with playful melodies, for baby's development.

Motion, light and volume control.

Batteries: 3X AAA (not included)

**3m+** Tummy-time play

**6m+** Crawling toy

Changing time helper