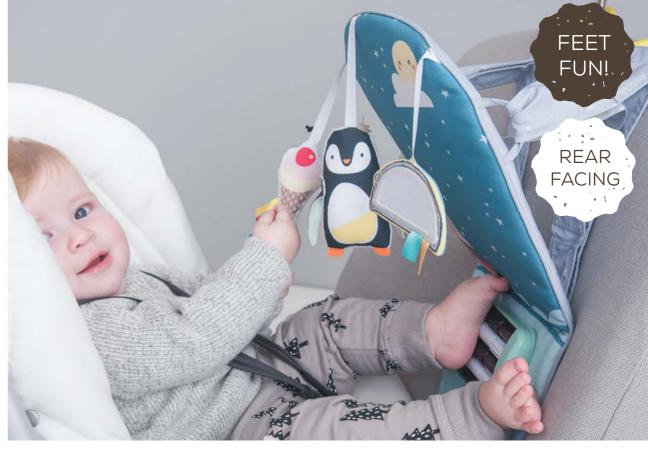

# NORTH POLE FEET FUN CAR TOY

0m+

Features a special high contrast black and white foot stimulation pad, with rolling beads to touch and move with the feet.

Includes three loveable hanging soft toys; a rattling penguin, a rainbow baby-safe mirror and a crinkling ice cream cone.

Easy to attach and adjust for baby's play

A car activity center for rear-facing babies, with a unique foot stimulation feature that helps to develop baby's senses and motor skills while teaching the concept of cause & effect #12295