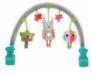

### Allowing airflow to baby

Half open option

Pouch shade storage

Includes a rattling hot air balloon and jingly tree.

Fits onto most prams, strollers or bouncers.

Batteries: 3X LR44 (included)

Super soft and richly colored musical arch. As baby reaches for the loveable hanging Owl toy, gentle music will be activated and light will twinkle and shine, helping baby to understand cause and effect #11875

# TROPICAL ORCHESTRA ARCH

0m+

Plastic clips securely attach to most strollers, prams and bouncers allowing baby to play on the go.

**Innovative joints** allow the arch to be angled towards the feet or hands.

Toys feature variety of instrumental sounds

Baby is rewarded by sounds when the toys are hit or kicked.

Flexible pram arch with fascinating instrumental toys, to stimulate baby's discovery of sounds, for baby's senses and motor skills development #12135