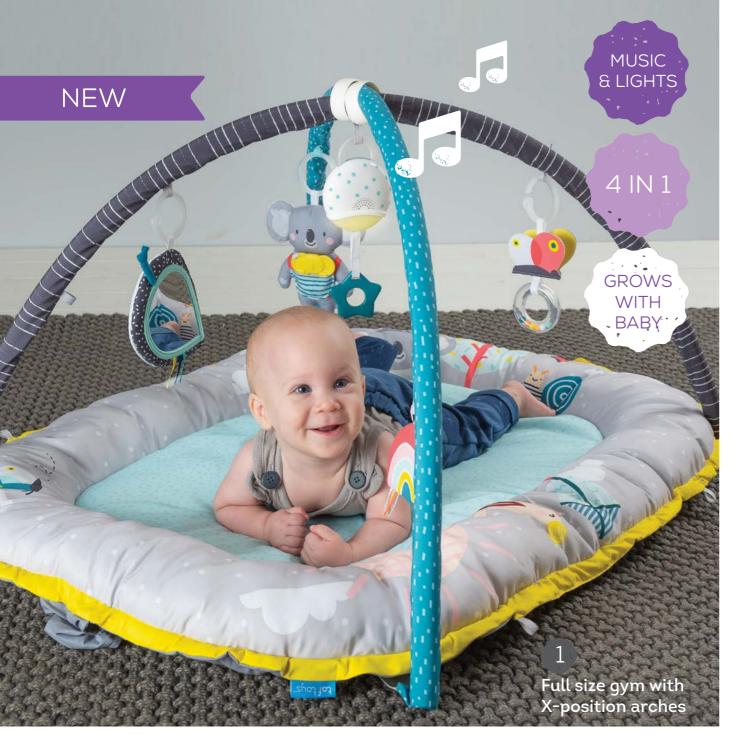

Enjoy!

wanna be friends?

**KOALA** MUSICAL COSY GYM OPPORT

A richly colorful & thickly padded cosy gym. Perfect for newborns and will adapt as baby grows. With music, lights and lots of play activities to reflect the dreamy adventures of Kimmy koala and her pals in the joyful nature #12535

Cosy mat

Tummy-time on mat's edge

Cosy mat gym with open view arches

#### Stage 1: (0-3m)

Draw up the sides to create a cosy mat for comforting and cuddly environment.

Musical toy with 4 melodies & colorful light show soothing melody, water stream and 2 playful melodies.

Adjustable arches with unique positioning system to allow easy interaction with baby.

### Stage 2: (3m+)

Release straps to enable a full size mat.

Batteries: 2X AAA (not included) Measurements: 100X80X53cm, 39"X31.5"X20.8"

### 3 multi-sensory, double sided hanging toys $\delta$ a music & light toy

Rattling Kimmy Koala with Music & light toy fluffy ears, play pocket and a baby teether

contrast sides

A super spacious baby gym with an extra padded mat for baby's ultimate comfort. Includes soft arches, fun activity toys & a musical toy with lights. Specially designed to promote baby's senses and motor skill development. #12565