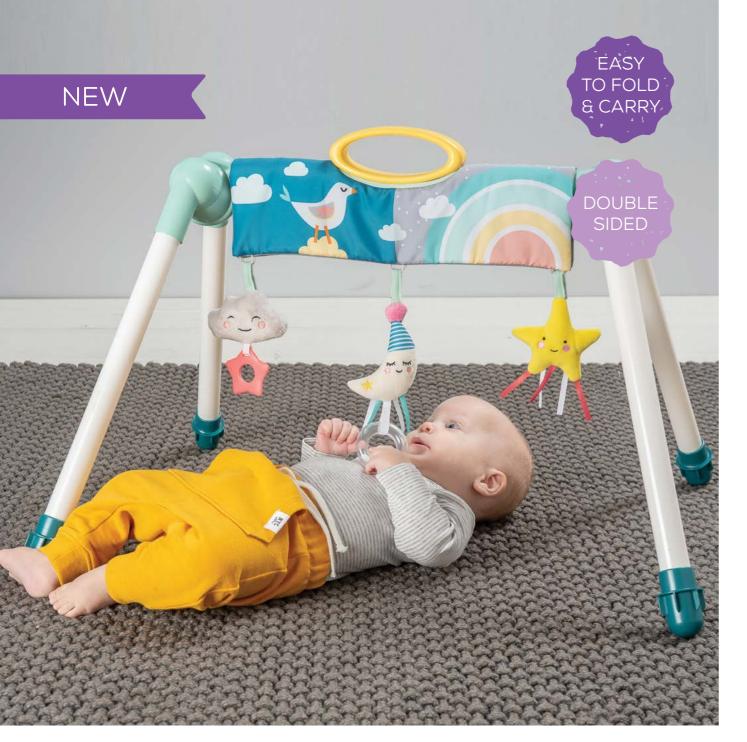

### 3 multi-sensory double sides hanging toy & a music & light toy

Rattling penguin

Musical toy with colorful lights

Jittering seal

Rainbow baby-safe mirror

16

Sturdy plastic baby gym with foldable legs for easy storage and travel. Features two sides for two developmental stages to aid baby's senses and motor skill development #12525

**3 fascinating, double sided & detachable hanging toys:** a lovable jingle bell star with colorful ribbons, mini moon ring rattle with colorful beads and a cheerful cloud rattle with a fluffy fabric and a teether.

Features two sides for two developmental stages:

## Stage 1: (0-3m)

High contrast side of soft panel and hanging toys.

### Stage 2: (3m+)

Colorful side of soft panel.

Legs fold flat when not in use for easy storage and portability.