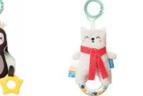

### 3 multi-sensory, double sided hanging toys $\delta$ a music & light toy

Rattling Kimmy Koala with Music & light toy fluffy ears, play pocket and a baby teether

contrast sides

A super spacious baby gym with an extra padded mat for baby's ultimate comfort. Includes soft arches, fun activity toys & a musical toy with lights. Specially designed to promote baby's senses and motor skill development. #12565

Beautiful North Pole theme illustrations to promote parent-baby interaction

Measurements - 100 X 100cm, 39.37"X39.37"

Butterfly ring rattle

Musical toy with a teether

Chime bell penguin

Rattling bear

12

Double sided hanging toys for 2 developmental stages