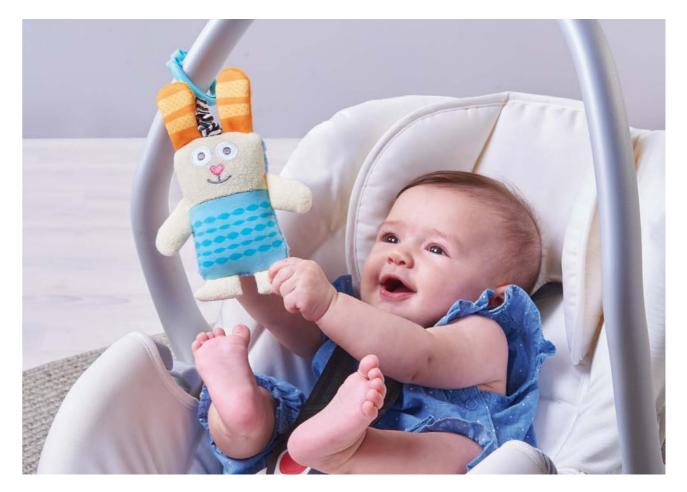

# HUNNY BUNNY STACKER

9m+

Lovable stacker with 4 colorful rings and a bunny pal on top.

Flat base keeps the stacker within baby's reach.

Handled stacker rings are easy to grab and play with. **Placing rings on pole strengthens hand-eye coordination and develops motor skills.** 

**Baby develops cognitive abilities** by learning to differentiate colors and sizes and by learning problem-solving skills.

#12445

Easy to grab rings

Colorful stacker toy with a friendly bunny character

senses, motor skills and cognitive development