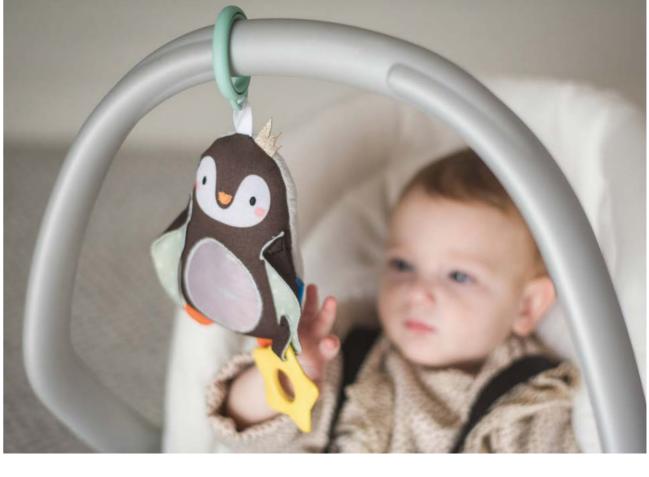

### 3 multi-sensory, double sided hanging toys $\delta$ a music & light toy

Rattling Kimmy Koala with Music & light toy fluffy ears, play pocket and a baby teether

contrast sides

A super spacious baby gym with an extra padded mat for baby's ultimate comfort. Includes soft arches, fun activity toys & a musical toy with lights. Specially designed to promote baby's senses and motor skill development. #12565

Beautiful North Pole theme illustrations to promote parent-baby interaction

Measurements - 100 X 100cm, 39.37"X39.37"

Butterfly ring rattle

Musical toy with a teether

Chime bell penguin

Rattling bear

12

Double sided hanging toys for 2 developmental stages