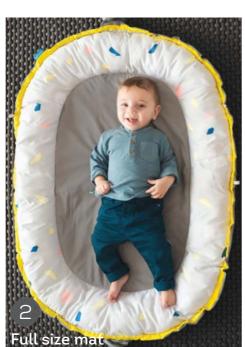

### Stage 2: (3m+)

Release straps to enable a full size mat.

Batteries: 2X AAA (not included) Measurements: 100X80X53cm, 39"X31.5"X20.8"