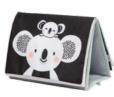

Enjoy!

wanna be friends?

**KOALA** MUSICAL COSY GYM OPPORT

A richly colorful & thickly padded cosy gym. Perfect for newborns and will adapt as baby grows. With music, lights and lots of play activities to reflect the dreamy adventures of Kimmy koala and her pals in the joyful nature #12535

Cosy mat

Tummy-time on mat's edge

Cosy mat gym with open view arches

#### Stage 1: (0-3m)

Draw up the sides to create a cosy mat for comforting and cuddly environment.

Musical toy with 4 melodies & colorful light show soothing melody, water stream and 2 playful melodies.

Adjustable arches with unique positioning system to allow easy interaction with baby.

### Stage 2: (3m+)

Release straps to enable a full size mat.

Batteries: 2X AAA (not included) Measurements: 100X80X53cm, 39"X31.5"X20.8"