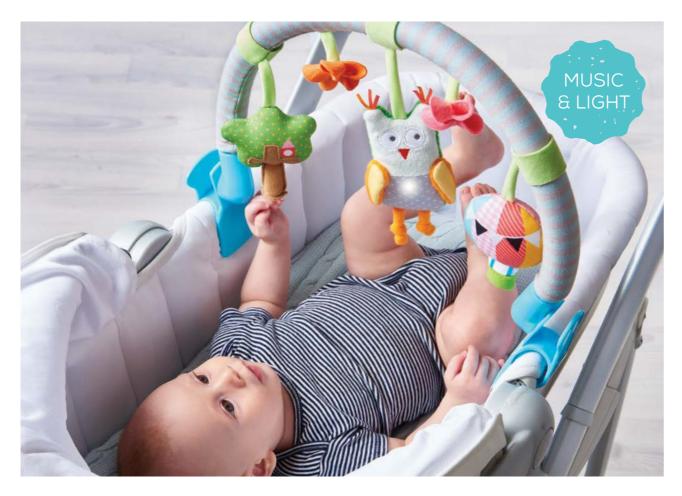

#### Stage 1: (0-3m)

Draw up the sides to create a cosy mat for comforting and cuddly environment.

Musical toy with 4 melodies & colorful light show soothing melody, water stream and 2 playful melodies.

Adjustable arches with unique positioning system to allow easy interaction with baby.

### 3 multi-sensory, double sided hanging toys $\delta$ a music & light toy

Rattling Kimmy Koala with Music & light toy fluffy ears, play pocket and a baby teether

contrast sides

A super spacious baby gym with an extra padded mat for baby's ultimate comfort. Includes soft arches, fun activity toys & a musical toy with lights. Specially designed to promote baby's senses and motor skill development. #12565