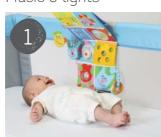

Enjoy!

wanna be friends?

**KOALA** MUSICAL COSY GYM OPPORT

A richly colorful & thickly padded cosy gym. Perfect for newborns and will adapt as baby grows. With music, lights and lots of play activities to reflect the dreamy adventures of Kimmy koala and her pals in the joyful nature #12535

#### Stage 1: (0-3m)

Draw up the sides to create a cosy mat for comforting and cuddly environment.

Musical toy with 4 melodies & colorful light show soothing melody, water stream and 2 playful melodies.

Adjustable arches with unique positioning system to allow easy interaction with baby.

### Stage 2: (3m+)

Release straps to enable a full size mat.

Batteries: 2X AAA (not included) Measurements: 100X80X53cm, 39"X31.5"X20.8"

### 3 multi-sensory, double sided hanging toys $\delta$ a music & light toy

Rattling Kimmy Koala with Music & light toy fluffy ears, play pocket and a baby teether

contrast sides

A super spacious baby gym with an extra padded mat for baby's ultimate comfort. Includes soft arches, fun activity toys & a musical toy with lights. Specially designed to promote baby's senses and motor skill development. #12565