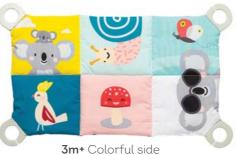

### Stage 2: (3m+)

Colorful side of soft panel.

Legs fold flat when not in use for easy storage and portability.