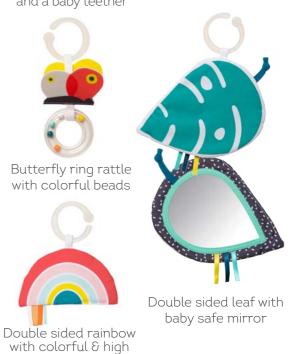

Beautiful North Pole theme illustrations to promote parent-baby interaction

Measurements - 100 X 100cm, 39.37"X39.37"

Butterfly ring rattle

Musical toy with a teether

Chime bell penguin

Rattling bear

12

Double sided hanging toys for 2 developmental stages

**0-3m** Side lying

**3m+** Tummy-time

6 playful, multi sensory hanging toys:

Rattling Kimmy Koala with baby teether

Scotty the snail with a teether

Butterfly ring rattle

A detachable music & lights toy

Double sided mushroom with baby safe mirror