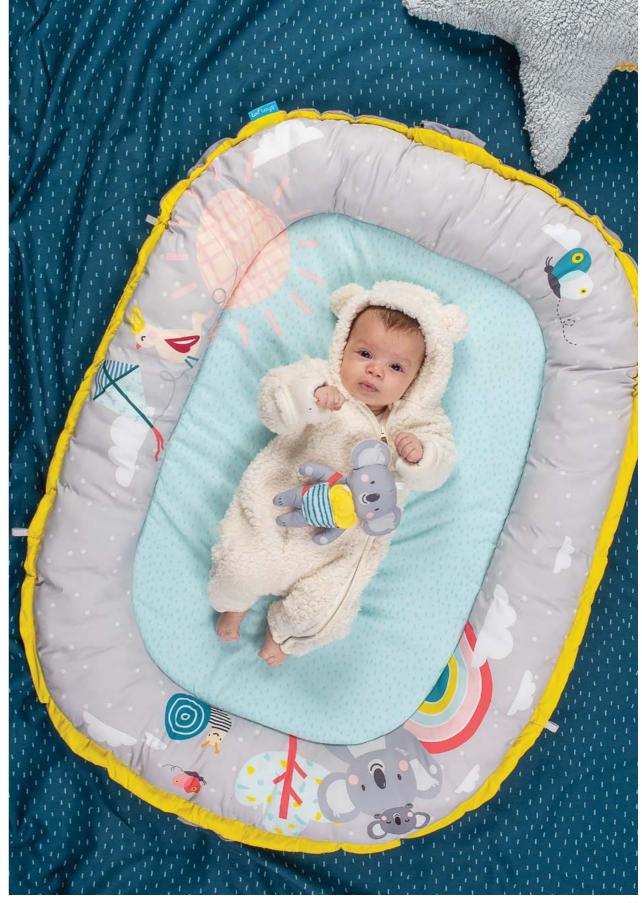

Enjoy!

wanna be friends?

**KOALA** MUSICAL COSY GYM OPPORT

A richly colorful & thickly padded cosy gym. Perfect for newborns and will adapt as baby grows. With music, lights and lots of play activities to reflect the dreamy adventures of Kimmy koala and her pals in the joyful nature #12535

#### Stage 1: (0-3m)

Draw up the sides to create a cosy mat for comforting and cuddly environment.

Musical toy with 4 melodies & colorful light show soothing melody, water stream and 2 playful melodies.

Adjustable arches with unique positioning system to allow easy interaction with baby.

### Stage 2: (3m+)

Release straps to enable a full size mat.

Batteries: 2X AAA (not included) Measurements: 100X80X53cm, 39"X31.5"X20.8"