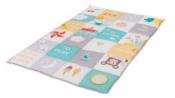

# I LOVE BIG MAT -SOFT COLORS

0m+

**Plenty of activities:** pineapple teether, a squeaker, a detachable baby-safe mirror, plastic rings and crinkling shapes.

This double size mat is big enough to accommodate twins

Eye-catching texts and delightful illustrations.

Measurements 100 X 150cm, 39" X 59"

0m+

**Unique design** allows baby to practice raising his head, strengthening the neck and helping with muscle development.