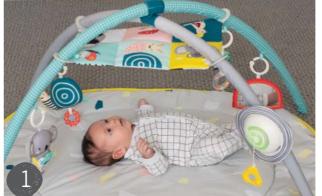

Enjoy!

wanna be friends?

**KOALA** MUSICAL COSY GYM OPPORT

A richly colorful & thickly padded cosy gym. Perfect for newborns and will adapt as baby grows. With music, lights and lots of play activities to reflect the dreamy adventures of Kimmy koala and her pals in the joyful nature #12535

Cosy mat

Tummy-time on mat's edge

Cosy mat gym with open view arches

#### Stage 1: (0-3m)

Draw up the sides to create a cosy mat for comforting and cuddly environment.

Musical toy with 4 melodies & colorful light show soothing melody, water stream and 2 playful melodies.

Adjustable arches with unique positioning system to allow easy interaction with baby.

### Stage 2: (3m+)

Release straps to enable a full size mat.

Batteries: 2X AAA (not included) Measurements: 100X80X53cm, 39"X31.5"X20.8"