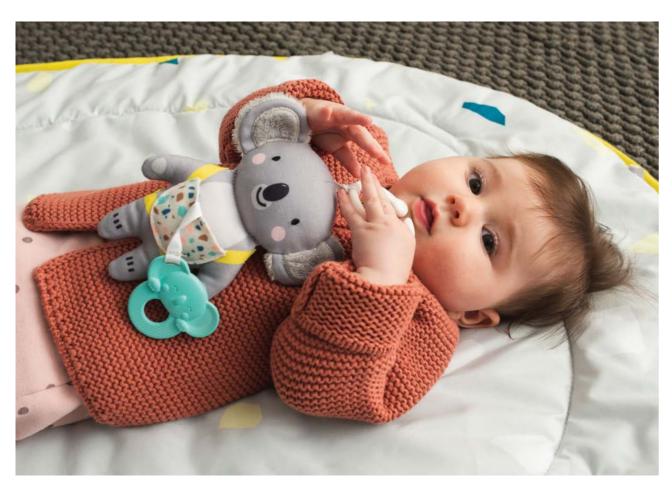

## Kimmy the Koala #12405

Soft rattling sound and crinkly fluffy ears. Comes with baby Joey teether cuddled in his mamma's play pocket.

Measurements: 16.7cm/6.5"

NORTH POLE DOLLS

Paul the Bear #12315 Includes a ring rattle, colorful ribbons and textured fabrics.