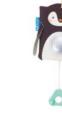

# OBI OWL CHIME BELL MOBILE

0m+

**Obi Owl Chime Bell Mobile** #12165 Offers lovely chime bell sound and textured toys to encourage reaching out.

Measurements - 15cm X 15cm X 34cm