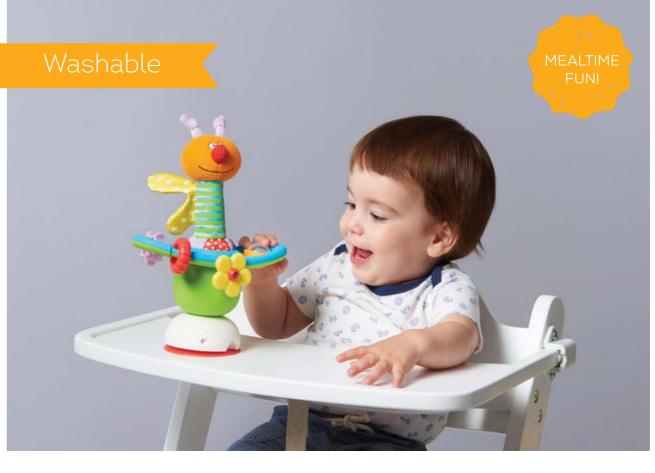

# MINI TABLE CAROUSEL

6m+

**Easily attaches** to any flat surface.

With a detachable squeaking soft butterfly toy, rotating carousel and beads.

Wipe clean base.

Colorful high chair toy for fun and development while waiting for meals to be served #10915