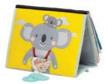

A double sided soft baby book for two developmental stages with lovely illustrations and multi sensory textures along with fun activities for baby. Uses flip and play concept with standing feature to encourage tummy-time #12395

#### Stage 1: (0m+)

High contrast colors, baby safe mirror and face drawings allow baby to focus on one image at a time and minimize stimulation. Promotes baby's senses development and emotional intelligence.

CRINKLING PAGES

ONE IMAGE FOCUS TO AVOID OVER STIMULATION

BABY-SAFE MIRROR

#### Stage 2: (3m+)

Rich colors, textures and 3D activities including a cute baby koala teether and a play pocket to develop baby's fine motor skills. The book stands up to encourage tummy-time play. Suitable for use in tummytime or in sitting position.

3D PLAY POCKET WITH BABY JOEY

**KOALA TEETHER** 

PEEK-A-BOO TREE COLORFUL **CRINKLING ILLUSTRATIONS** PEEK-A-BOO KITE