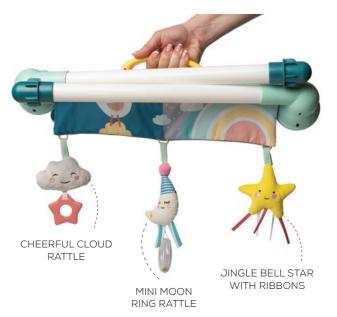

**3 fascinating, double sided & detachable hanging toys:** a lovable jingle bell star with colorful ribbons, mini moon ring rattle with colorful beads and a cheerful cloud rattle with a fluffy fabric and a teether.