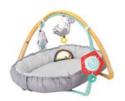

An innovative cosy mat-gym, specially designed to accompany newborns and ease their transition from the womb to the outside world, while adapting to baby's needs when it grows. The mat provides an enclosed environment with an extra padded mat for perfect comfort. Comes along with music, lights and lots of play activities #12235

Cosy mat

Tummy-time on mat's edge

Full size gym with X-position arches

Stage 1: (0-3m)

Draw up the sides to create a cosy mat for comforting and cuddly environment.

Musical toy with 3 melodies - soothing melody, water stream sound and playful melody.

Adjustable arches with **unique positioning** system to allow easy interaction with baby.

#### Stage 2: (3m+)

Release straps to enable a full size mat.

Batteries: 2X AAA (not included) Measurements: 100X80X53cm, 39"X31.5"X20.8"