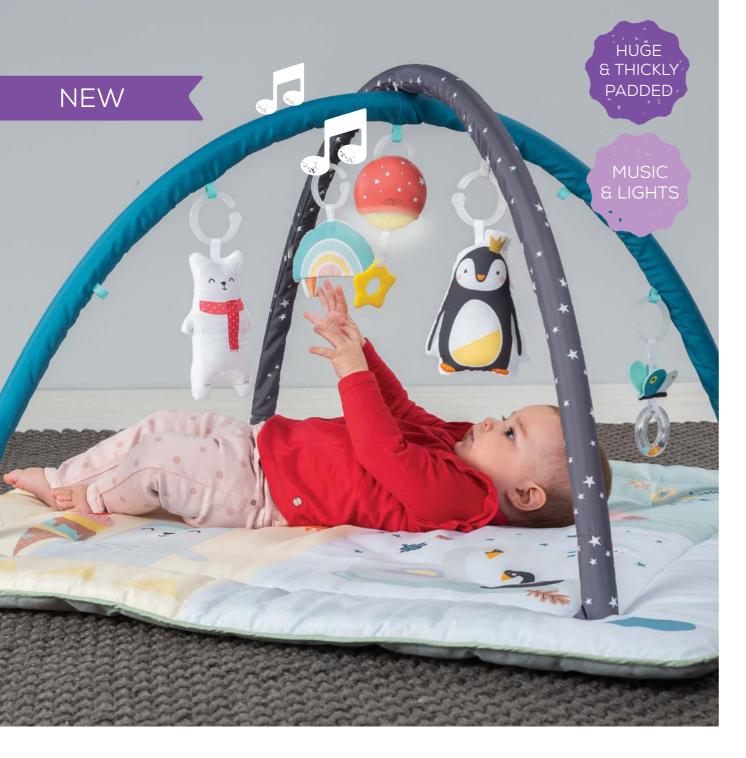

Enjoy!

wanna be friends?

**KOALA** MUSICAL COSY GYM OPPORT

A richly colorful & thickly padded cosy gym. Perfect for newborns and will adapt as baby grows. With music, lights and lots of play activities to reflect the dreamy adventures of Kimmy koala and her pals in the joyful nature #12535

#### Stage 1: (0-3m)

Draw up the sides to create a cosy mat for comforting and cuddly environment.

Musical toy with 4 melodies & colorful light show soothing melody, water stream and 2 playful melodies.

Adjustable arches with unique positioning system to allow easy interaction with baby.

### 3 multi-sensory, double sided hanging toys $\delta$ a music & light toy

Rattling Kimmy Koala with Music & light toy fluffy ears, play pocket and a baby teether

contrast sides

A super spacious baby gym with an extra padded mat for baby's ultimate comfort. Includes soft arches, fun activity toys & a musical toy with lights. Specially designed to promote baby's senses and motor skill development. #12565