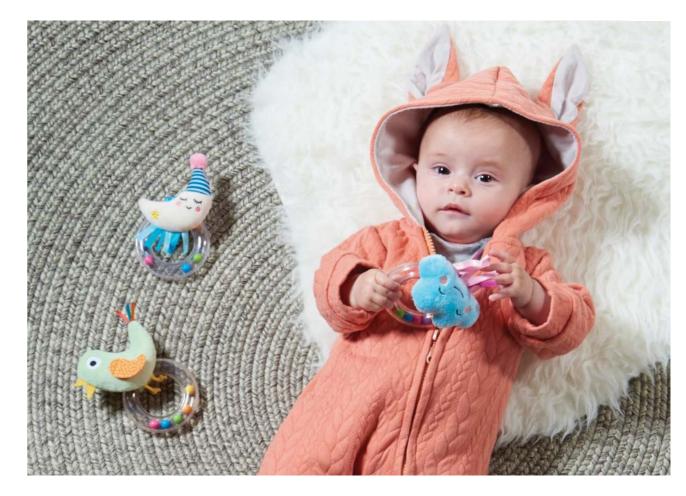

MINI MOON RING RATTLES

0m+

A cute baby rattle, for senses and fine motor skills development

Plenty of chewing and grabbing options. Clear plastic ring with colorful beads

Measurements - 13cm/5.1"

Cheeky Chick #12055

Cheerful Cloud #12075

Mini Moon #12065