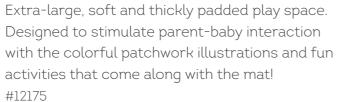

**Detachable ring rattle and a teether,** that can be connected in two locations, to encourage baby's reach.

Extra soft fabric on reverse of the pillow for baby's sensitive skin.

A unique ergonomic design that supports baby's chest whilst allowing free movement of the arms

ERGONOMIC DESIGN

#12045

Colorful illustrations

Detachable teether & ring toys

A unique ergonomic design of two pillows for 2 developmental stages that supports baby's chest for extended tummy time practice from day one! #12475

### Stage 1: (0-3m)

Soft and lower support with gentle fluffy fabric, allows newborn babies to practice raising their head, strengthening the neck and helping with muscle development. Designed in a "U" shape to bring elbows together, allowing baby to observe the high contrast illustrations on condensed pillow.