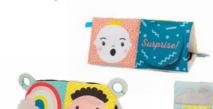

# NORTH POLE ACTIVITY BOOK

0m+

Double-sided soft book for two developmental stages with crinkle filling for ultimate sensation. Suitable for use in the cot or pram and for tummy -time play

#12385

3m+

A star teether toy and a soother play pocket, for baby's motor skills development and for parents convenience.

**Includes:** baby-safe mirror, crinkling shapes, textured fabrics and a star teether. The book has crinkle filling that teaches baby about cause & effect and can stand up for tummy time play.

Measurements - 14 X 85cm, 5.5" X 33.5"