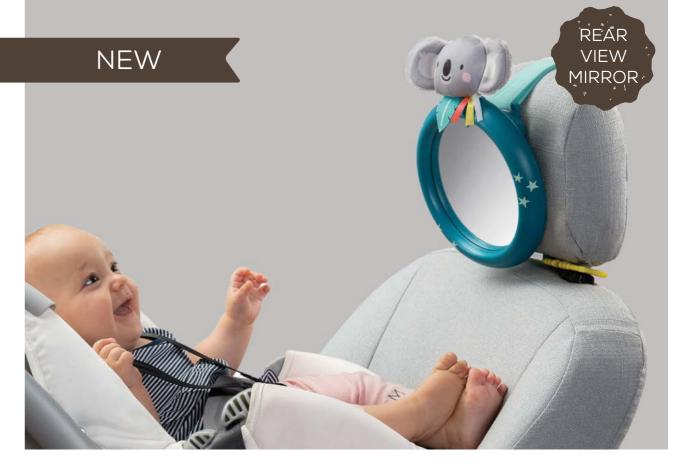

# KOALA CAR MIRROR

0m+

The mirror easily connects to the headrest using a Velcro adjustable strap, whilst a tethering ring provides extra security.

**Lovable Kimmy the Koala character** to keep rear-facing babies entertained.

Colorful baby-safe curved mirror that provides an easy and convenient parental view of the baby from the driver's seat #12505