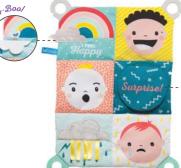

Batteries: 2X AAA (not included)

A crinkly double sided soft panel that can be positioned in two variations for two developmental stages. This toy introduces baby to five essential expressions: happy, sad, sleepy, hungry and surprised. Identifying a range of emotions helps to promote emotional intelligence and baby-parent interaction whilst exploring the playful activities.
#12545

#### Stage 1: Newborn-3m

**High contrast** illustrations promote baby's vision and encourage baby's tummy time practice, in which strengthens neck and shoulders muscles while in flat or propped up position.

**Flat position** encourages baby to experience the sense of crinkly fabric using his hands or feet while developing his gross motor skills.

### Stage 2: 3m+

The book develop baby's emotional train to **identify emotions** and aid to develop emotional intelligence. Excellent tool to encourage **parent-baby joint** play while learning the various facial expressions & emotions.