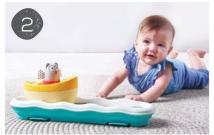

# MUSICAL BOAT OWL TOY

0m+

Attaches safely to the cot rails, with music, movement and star shapes projection.

#### 2 Music options:

"Night mode" with soothing melody, nature sounds and water stream sound to soothe baby before bedtime.

Musical toy specially designed to help parents and baby in their first year. This toy will help to entertain at changing time, soothe at bedtime, engage during playtime and to encourage baby to crawl after it #11805

**"Day mode"** with playful melodies, for baby's development.

Motion, light and volume control.

Batteries: 3X AAA (not included)

**3m+** Tummy-time play

**6m+** Crawling toy

Changing time helper