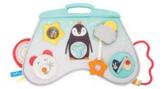

# NORTH POLE FEET FUN CAR TOY

0m+

Features a special high contrast black and white foot stimulation pad, with rolling beads to touch and move with the feet.

Includes three loveable hanging soft toys; a rattling penguin, a rainbow baby-safe mirror and a crinkling ice cream cone.

Easy to attach and adjust for baby's play

A car activity center for rear-facing babies, with a unique foot stimulation feature that helps to develop baby's senses and motor skills while teaching the concept of cause & effect #12295