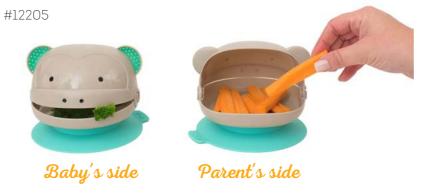

# MEALTIME MONKEY HIDE & EAT 6m+

Peek-A-Boo monkey makes mealtimes easier and fun when introducing baby to solid food.

Finger food is a great way to develop child's independence and motor control.

**Easily attaches to any flat surface** with suction feature.

Dishwasher safe

**BPA FREE** 

Baby's first plate for independent eating with finger foods in a fun-easy way. The friendly monkey is based on the principle of Peek-A-Boo game and provides the opportunity for bonding time with the family at mealtime