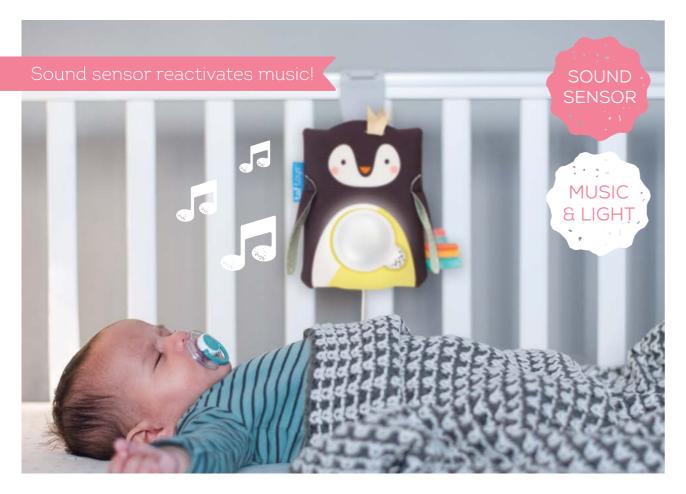

# PRINCE THE PENGUIN BABY SOOTHER

0m+

"Soothing mode" sounds include water stream, shushing and rain accompanied by soft light. Each option plays for 15 minutes, just long enough for baby to drift off to sleep.

"Play mode" with four melodies and child voice.

"Light mode" soft night light activates for 10 minutes. Activated by pulling the teether or by pressing the light unit.

Sound sensor reactivates music & light when baby starts crying, helping him to stay asleep

Delightful, first toy for baby that can soothe and calm at bedtime and entertain during the day #12275

Play time melodies

Glowing night light & music