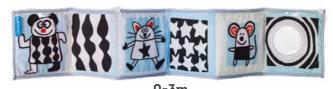

A double sided soft baby book for two developmental stages with lovely illustrations and multi sensory textures along with fun activities for baby. Uses flip and play concept with standing feature to encourage tummy-time #12395

#### Stage 1: (0m+)

High contrast colors, baby safe mirror and face drawings allow baby to focus on one image at a time and minimize stimulation. Promotes baby's senses development and emotional intelligence.

CRINKLING PAGES

ONE IMAGE FOCUS TO AVOID OVER STIMULATION

BABY-SAFE MIRROR

#### Stage 2: (3m+)

Rich colors, textures and 3D activities including a cute baby koala teether and a play pocket to develop baby's fine motor skills. The book stands up to encourage tummy-time play. Suitable for use in tummytime or in sitting position.