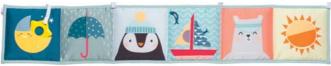

## CLIP ON PRAM BOOK

0m+

Clip attachments

Double-sided soft book for two developmental stages, side one is aimed at birth to 3 months, side two is richly colored and has delightful illustrations along with many appealing textures
#10635

3m+

Comes with two plastic clips for attaching to the pram.

Wraps around most prams and  $\mbox{cribs}$  for stimulation when baby is awake.

**Added features include:** baby- safe mirror, crinkling shapes and textured fabrics.

Measurements - 14 X 85cm, 5.5" X 33.5"

0m+

Soft and playful activity center, wraps around most infant car seat handles and stroller bars #12105

With strawberry soother case.

Includes soft jingling Cheeky Chick, rattling Ronnie the Rabbit toy and a clear ring rattle.