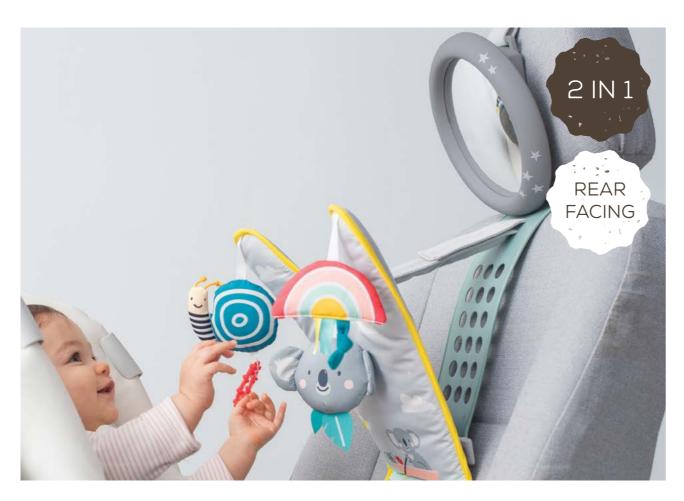

# KOALA IN-CAR PLAY CENTER

0m+

Baby-safe curved mirror for easy and convenient adult view of baby inside the car.

Rattling soft activity toys – crinkling rainbow, rattling koala and a chime bell snail with a baby teether.

Keeps both baby and parent calm and happy while in car.

Easy to attach and adjust for baby's play.

A great combination of high quality rear view mirror and a colorful play toy. For rear facing babies

#12485

Rear view mirror