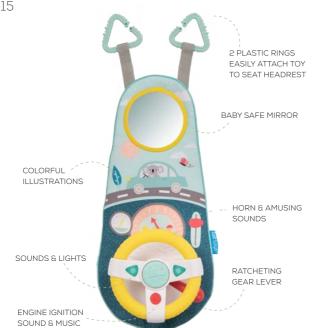

# KOALA CAR WHEEL TOY

12m+

With a clicking steering wheel, ratcheting gear lever, a baby safe mirror and lots of funny sounds, lights and buttons to press with music.

Easily attaches to car's headrest.

Batteries: 2X AA (not included)

Now baby can pretend to drive too! The Koala Car Wheel Toy is designed to keep little ones entertained whilst travelling in a forward facing car seat, allowing baby to imitate the driver's actions #12515