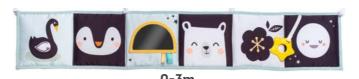

# **COT PLAY** CENTER

0m+

### Stage 1: (0-3)

Positioned vertically on the cot-side while observing bright colors & hanging toys, helping baby to focus and develop visually.

#### Stage 2: (3m+)

Hanging horizontally on the cot-side, tiny fingers can explore and experience the many delightful textures whilst enjoying tummy-time play.

#### Stage 3: (9m+)

Enjoyed as an activity book when baby becomes more mobile and begins to sit up and play on the floor.

Designed to fit easily on most fabric and wooden cots.

Batteries: 2X AAA (not included)