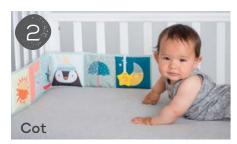

# **COT PLAY** CENTER

0m+

### Stage 1: (0-3)

Positioned vertically on the cot-side while observing bright colors & hanging toys, helping baby to focus and develop visually.

#### Stage 2: (3m+)

Hanging horizontally on the cot-side, tiny fingers can explore and experience the many delightful textures whilst enjoying tummy-time play.

#### Stage 3: (9m+)

Enjoyed as an activity book when baby becomes more mobile and begins to sit up and play on the floor.

Designed to fit easily on most fabric and wooden cots.

Batteries: 2X AAA (not included)