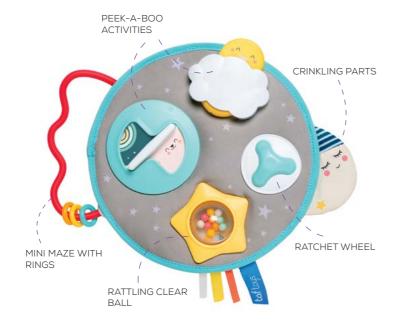

Music & lights

Two clip options allow to adjust height when hanging on baby's bed.

**Features music & lights bear,** Peek-A-Boo activities, rattling clear ball, crinkling parts and more.

**Includes easy-to-grab handle**, for babies to take along wherever they go.

**Includes 8 activities** for mutual play and exploration

**Easy-to-grab handle** for babies to take along wherever they go.

A take along activity toy with plenty of fun activities that develop baby's motor skills #12375