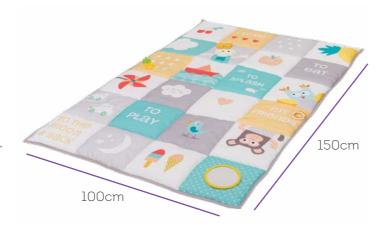

# I LOVE BIG MAT -SOFT COLORS

0m+

**Plenty of activities:** pineapple teether, a squeaker, a detachable baby-safe mirror, plastic rings and crinkling shapes.

This double size mat is big enough to accommodate twins

Eye-catching texts and delightful illustrations.

Measurements 100 X 150cm, 39" X 59"

0m+

**Unique design** allows baby to practice raising his head, strengthening the neck and helping with muscle development.