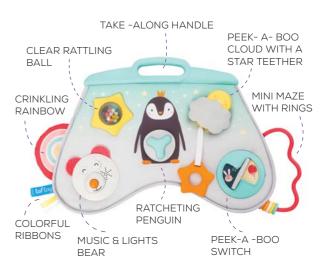

Stage 2: (3-6m)

Condensed support for baby's chest, allowing free movement of the arms. Includes a crinkling feature to help teach baby about cause  $\delta$  effect.

LAPTOY ACTIVITY
CENTER
6m+

Activity toy that grows with your baby, suitable for use in the crib, on the play mat or just about anywhere #12265

Music & lights

Two clip options allow to adjust height when hanging on baby's bed.

**Features music & lights bear,** Peek-A-Boo activities, rattling clear ball, crinkling parts and more.

**Includes easy-to-grab handle**, for babies to take along wherever they go.

**Includes 8 activities** for mutual play and exploration

**Easy-to-grab handle** for babies to take along wherever they go.

A take along activity toy with plenty of fun activities that develop baby's motor skills #12375