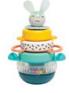

# HUNNY BUNNY STACKER

9m+

Lovable stacker with 4 colorful rings and a bunny pal on top.

Flat base keeps the stacker within baby's reach.

Handled stacker rings are easy to grab and play with. **Placing rings on pole strengthens hand-eye coordination and develops motor skills.** 

**Baby develops cognitive abilities** by learning to differentiate colors and sizes and by learning problem-solving skills.

#12445

Easy to grab rings

Colorful stacker toy with a friendly bunny character

senses, motor skills and cognitive development