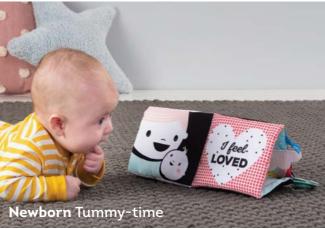

Batteries: 2X AAA (not included)

A crinkly double sided soft panel that can be positioned in two variations for two developmental stages. This toy introduces baby to five essential expressions: happy, sad, sleepy, hungry and surprised. Identifying a range of emotions helps to promote emotional intelligence and baby-parent interaction whilst exploring the playful activities.
#12545

#### Stage 1: Newborn-3m

**High contrast** illustrations promote baby's vision and encourage baby's tummy time practice, in which strengthens neck and shoulders muscles while in flat or propped up position.

### Stage 2: 3m+

The book develop baby's emotional train to **identify emotions** and aid to develop emotional intelligence. Excellent tool to encourage **parent-baby joint** play while learning the various facial expressions & emotions.