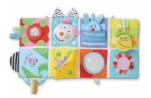

Enjoy!

wanna be friends?

**KOALA** MUSICAL COSY GYM OPPORT

A richly colorful & thickly padded cosy gym. Perfect for newborns and will adapt as baby grows. With music, lights and lots of play activities to reflect the dreamy adventures of Kimmy koala and her pals in the joyful nature #12535

Cosy mat

Tummy-time on mat's edge

Cosy mat gym with open view arches

#### Stage 1: (0-3m)

Draw up the sides to create a cosy mat for comforting and cuddly environment.

Musical toy with 4 melodies & colorful light show soothing melody, water stream and 2 playful melodies.

Adjustable arches with unique positioning system to allow easy interaction with baby.

### Stage 2: (3m+)

Release straps to enable a full size mat.

Batteries: 2X AAA (not included) Measurements: 100X80X53cm, 39"X31.5"X20.8"

### 3 multi-sensory, double sided hanging toys $\delta$ a music & light toy

Rattling Kimmy Koala with Music & light toy fluffy ears, play pocket and a baby teether

contrast sides

A super spacious baby gym with an extra padded mat for baby's ultimate comfort. Includes soft arches, fun activity toys & a musical toy with lights. Specially designed to promote baby's senses and motor skill development. #12565

Beautiful North Pole theme illustrations to promote parent-baby interaction

Measurements - 100 X 100cm, 39.37"X39.37"

Butterfly ring rattle

Musical toy with a teether

Chime bell penguin

Rattling bear

12

Double sided hanging toys for 2 developmental stages