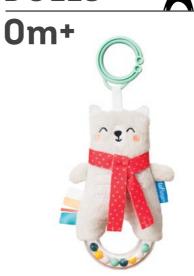

## Kimmy the Koala #12405

Soft rattling sound and crinkly fluffy ears. Comes with baby Joey teether cuddled in his mamma's play pocket.

Measurements: 16.7cm/6.5"

NORTH POLE DOLLS

Paul the Bear #12315 Includes a ring rattle, colorful ribbons and textured fabrics.

Measurements: 25cm/9.8"

Soft toys with a North Pole shine! For baby's senses and motor skills development. Easily attaches with a flexible plastic ring

**Star the Seal** #12325 Features jitter function, rattling sound and shiny, crinkling parts.