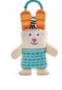

## MUSICAL GARDEN MOBILE

0-5m

30 minutes of 8 consecutive classical melodies.

Volume control.

Soft garden toys - Ronnie the Rabbit, Cheeky Chick Bird and a strawberry.

Soothing mobile with 30 minutes of classical music specially adapted for babies. Ideal for promoting baby's senses, cognitive skills and emotional intelligence

MUSIC

Baby's first attachment object for developing the senses and emotional intelligence #12115

With lovable moon toy & a soother velcro strap for baby's comfort.

Measurements - 18 X 18cm / 7" X 7"