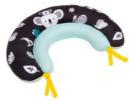

**Detachable ring rattle and a teether,** that can be connected in two locations, to encourage baby's reach.

Extra soft fabric on reverse of the pillow for baby's sensitive skin.

A unique ergonomic design that supports baby's chest whilst allowing free movement of the arms

ERGONOMIC DESIGN

#12045

Colorful illustrations

Detachable teether & ring toys

A unique ergonomic design of two pillows for 2 developmental stages that supports baby's chest for extended tummy time practice from day one! #12475

### Stage 1: (0-3m)

Soft and lower support with gentle fluffy fabric, allows newborn babies to practice raising their head, strengthening the neck and helping with muscle development. Designed in a "U" shape to bring elbows together, allowing baby to observe the high contrast illustrations on condensed pillow.

Stage 2: (3-6m)

Condensed support for baby's chest, allowing free movement of the arms. Includes a crinkling feature to help teach baby about cause  $\delta$  effect.

LAPTOY ACTIVITY
CENTER
6m+

Activity toy that grows with your baby, suitable for use in the crib, on the play mat or just about anywhere #12265