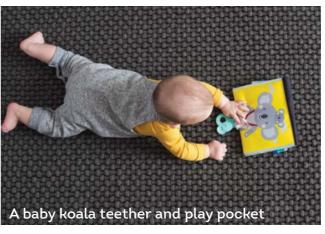

#### Stage 2: (3m+)

Rich colors, textures and 3D activities including a cute baby koala teether and a play pocket to develop baby's fine motor skills. The book stands up to encourage tummy-time play. Suitable for use in tummytime or in sitting position.

3D PLAY POCKET WITH BABY JOEY

**KOALA TEETHER** 

PEEK-A-BOO TREE COLORFUL **CRINKLING ILLUSTRATIONS** PEEK-A-BOO KITE