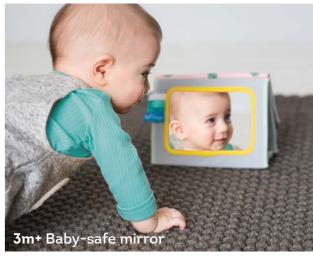

#### Stage 1: (0m+)

High contrast colors, baby safe mirror and face drawings allow baby to focus on one image at a time and minimize stimulation. Promotes baby's senses development and emotional intelligence.

CRINKLING PAGES

ONE IMAGE FOCUS TO AVOID OVER STIMULATION

BABY-SAFE MIRROR