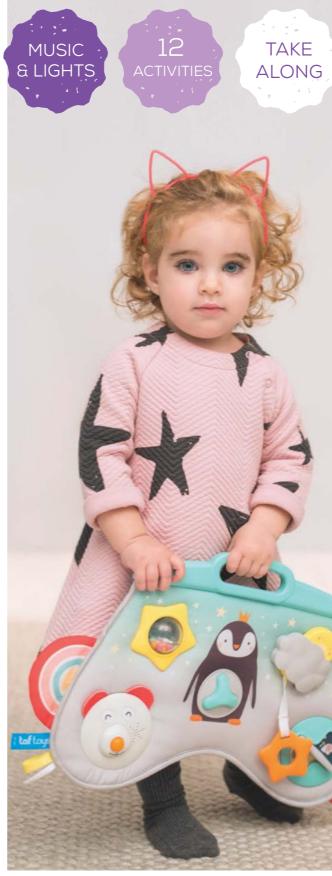

Stage 2: (3-6m)

Condensed support for baby's chest, allowing free movement of the arms. Includes a crinkling feature to help teach baby about cause  $\delta$  effect.

LAPTOY ACTIVITY
CENTER
6m+

Activity toy that grows with your baby, suitable for use in the crib, on the play mat or just about anywhere #12265

Music & lights

Two clip options allow to adjust height when hanging on baby's bed.

**Features music & lights bear,** Peek-A-Boo activities, rattling clear ball, crinkling parts and more.

**Includes easy-to-grab handle**, for babies to take along wherever they go.

Batteries: 2X AAA (not included)

A crinkly double sided soft panel that can be positioned in two variations for two developmental stages. This toy introduces baby to five essential expressions: happy, sad, sleepy, hungry and surprised. Identifying a range of emotions helps to promote emotional intelligence and baby-parent interaction whilst exploring the playful activities.
#12545