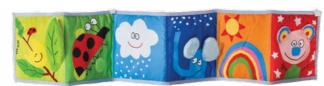

# NORTH POLE ACTIVITY BOOK

0m+

Double-sided soft book for two developmental stages with crinkle filling for ultimate sensation. Suitable for use in the cot or pram and for tummy -time play

#12385

3m+

A star teether toy and a soother play pocket, for baby's motor skills development and for parents convenience.

**Includes:** baby-safe mirror, crinkling shapes, textured fabrics and a star teether. The book has crinkle filling that teaches baby about cause & effect and can stand up for tummy time play.

Measurements - 14 X 85cm, 5.5" X 33.5"