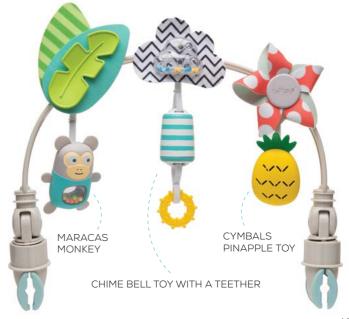

# TROPICAL ORCHESTRA ARCH

0m+

Plastic clips securely attach to most strollers, prams and bouncers allowing baby to play on the go.

**Innovative joints** allow the arch to be angled towards the feet or hands.

Toys feature variety of instrumental sounds

Baby is rewarded by sounds when the toys are hit or kicked.

Flexible pram arch with fascinating instrumental toys, to stimulate baby's discovery of sounds, for baby's senses and motor skills development #12135