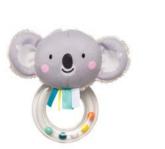

## Kimmy the Koala #12405

Soft rattling sound and crinkly fluffy ears. Comes with baby Joey teether cuddled in his mamma's play pocket.

Measurements: 16.7cm/6.5"

NORTH POLE DOLLS

Paul the Bear #12315 Includes a ring rattle, colorful ribbons and textured fabrics.