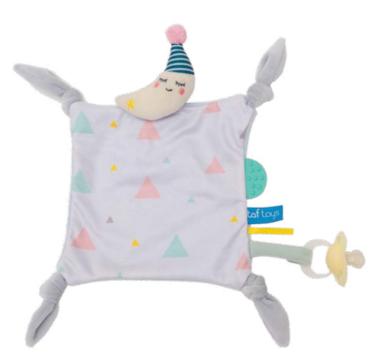

MUSIC

Baby's first attachment object for developing the senses and emotional intelligence #12115

With lovable moon toy & a soother velcro strap for baby's comfort.

Measurements - 18 X 18cm / 7" X 7"