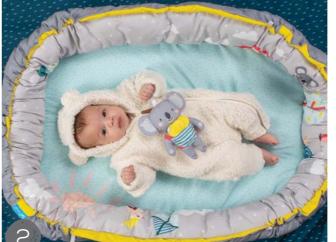

An innovative cosy mat-gym, specially designed to accompany newborns and ease their transition from the womb to the outside world, while adapting to baby's needs when it grows. The mat provides an enclosed environment with an extra padded mat for perfect comfort. Comes along with music, lights and lots of play activities #12235

Cosy mat

Tummy-time on mat's edge

Full size gym with X-position arches

Stage 1: (0-3m)

Draw up the sides to create a cosy mat for comforting and cuddly environment.

Musical toy with 3 melodies - soothing melody, water stream sound and playful melody.

Adjustable arches with **unique positioning** system to allow easy interaction with baby.

#### Stage 2: (3m+)

Release straps to enable a full size mat.

Batteries: 2X AAA (not included) Measurements: 100X80X53cm, 39"X31.5"X20.8"