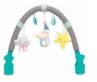

# TROPICAL ORCHESTRA ARCH

0m+

Plastic clips securely attach to most strollers, prams and bouncers allowing baby to play on the go.

**Innovative joints** allow the arch to be angled towards the feet or hands.

Toys feature variety of instrumental sounds

Baby is rewarded by sounds when the toys are hit or kicked.

Flexible pram arch with fascinating instrumental toys, to stimulate baby's discovery of sounds, for baby's senses and motor skills development #12135