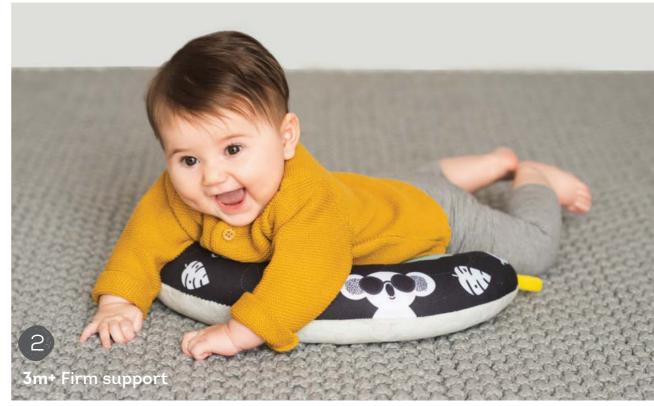

Stage 2: (3-6m)

Condensed support for baby's chest, allowing free movement of the arms. Includes a crinkling feature to help teach baby about cause  $\delta$  effect.

LAPTOY ACTIVITY
CENTER
6m+

Activity toy that grows with your baby, suitable for use in the crib, on the play mat or just about anywhere #12265