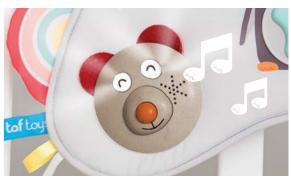

Music & lights

Two clip options allow to adjust height when hanging on baby's bed.

**Features music & lights bear,** Peek-A-Boo activities, rattling clear ball, crinkling parts and more.

**Includes easy-to-grab handle**, for babies to take along wherever they go.