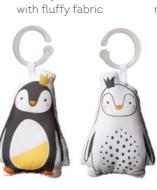

Measurements: 26cm/10.2"

**Prince the Penguin** #12305 With soft chime bell sound, a teether and textured, shiny fabrics.

38

Measurements: 21cm/8.2"

FRIENDS IN NATURE DOLLS

Fascinating jittering feedback and rattling sound.

# PRINCE THE PENGUIN BABY SOOTHER

0m+

"Soothing mode" sounds include water stream, shushing and rain accompanied by soft light. Each option plays for 15 minutes, just long enough for baby to drift off to sleep.

"Play mode" with four melodies and child voice.

"Light mode" soft night light activates for 10 minutes. Activated by pulling the teether or by pressing the light unit.

Sound sensor reactivates music & light when baby starts crying, helping him to stay asleep

Delightful, first toy for baby that can soothe and calm at bedtime and entertain during the day #12275

Play time melodies

Glowing night light & music