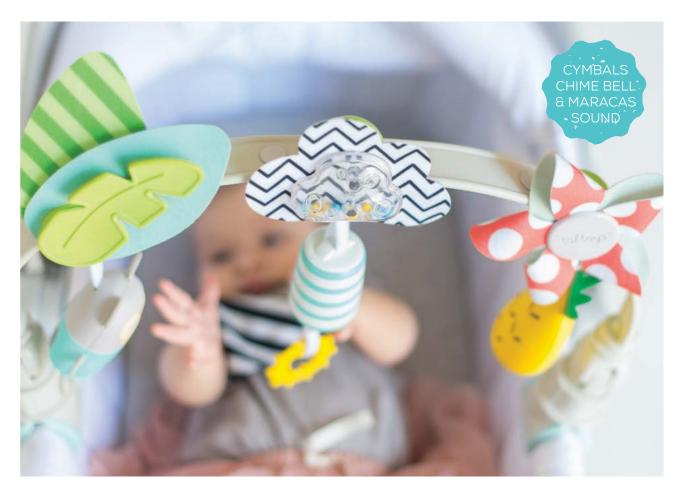

# TROPICAL ORCHESTRA ARCH

0m+

Plastic clips securely attach to most strollers, prams and bouncers allowing baby to play on the go.

**Innovative joints** allow the arch to be angled towards the feet or hands.

Toys feature variety of instrumental sounds

Baby is rewarded by sounds when the toys are hit or kicked.

Flexible pram arch with fascinating instrumental toys, to stimulate baby's discovery of sounds, for baby's senses and motor skills development #12135