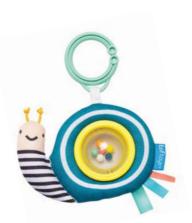

## Scotty the Snail ball rattle #12415

A rotating clear ball rattle with colorful beads and ribbons.

Measurements: 16cm/6.2"