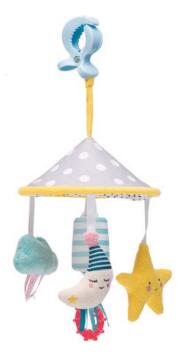

Toys feature variety of instrumental sounds

Baby is rewarded by sounds when the toys are hit or kicked.

Flexible pram arch with fascinating instrumental toys, to stimulate baby's discovery of sounds, for baby's senses and motor skills development #12135







With soft rattling characters taken from our Mini Moon collection

Easy to fold & carry.

**Easily attaches to most prams, strollers or bouncers** with large size plastic clips.



Soft & flexible pram arch with 3 loveable rattling toys to encourage baby's reach and fine motor skills development #12365





# MINI MOON PRAM MOBILE

0m+

Easily attaches to most prams with extra large size clips.

Includes: Chime Bell sound, rattling soft toys and more.



Fun action on-the-go for baby's senses and motor skills development #12095





## CLIP ON PRAM BOOK

0m+





Clip attachments

Double-sided soft book for two developmental stages, side one is aimed at birth to 3 months, side two is richly colored and has delightful illustrations along with many appealing textures
#10635





3m+

Comes with two plastic clips for attaching to the pram.

Wraps around most prams and  $\mbox{cribs}$  for stimulation when baby is awake.

**Added features include:** baby- safe mirror, crinkling shapes and textured fabrics.

Measurements - 14 X 85cm, 5.5" X 33.5"





0m+

Soft and playful activity center, wraps around most infant car seat handles and stroller bars #12105

With strawberry soother case.

Includes soft jingling Cheeky Chick, rattling Ronnie the Rabbit toy and a clear ring rattle.



Soother case



Unique Velcro straps t