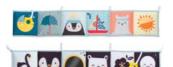

# NORTH POLE ACTIVITY BOOK

0m+

Double-sided soft book for two developmental stages with crinkle filling for ultimate sensation. Suitable for use in the cot or pram and for tummy -time play

#12385

3m+

A star teether toy and a soother play pocket, for baby's motor skills development and for parents convenience.

**Includes:** baby-safe mirror, crinkling shapes, textured fabrics and a star teether. The book has crinkle filling that teaches baby about cause & effect and can stand up for tummy time play.

Measurements - 14 X 85cm, 5.5" X 33.5"