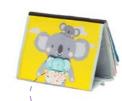

A double sided soft baby book for two developmental stages with lovely illustrations and multi sensory textures along with fun activities for baby. Uses flip and play concept with standing feature to encourage tummy-time #12395

#### Stage 1: (0m+)

High contrast colors, baby safe mirror and face drawings allow baby to focus on one image at a time and minimize stimulation. Promotes baby's senses development and emotional intelligence.

CRINKLING PAGES

ONE IMAGE FOCUS TO AVOID OVER STIMULATION

BABY-SAFE MIRROR

#### Stage 2: (3m+)

Rich colors, textures and 3D activities including a cute baby koala teether and a play pocket to develop baby's fine motor skills. The book stands up to encourage tummy-time play. Suitable for use in tummytime or in sitting position.

3D PLAY POCKET WITH BABY JOEY

**KOALA TEETHER** 

PEEK-A-BOO TREE COLORFUL **CRINKLING ILLUSTRATIONS** PEEK-A-BOO KITE