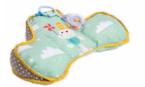

ERGONOMIC DESIGN

#12045

Colorful illustrations

Detachable teether & ring toys

A unique ergonomic design of two pillows for 2 developmental stages that supports baby's chest for extended tummy time practice from day one! #12475

### Stage 1: (0-3m)

Soft and lower support with gentle fluffy fabric, allows newborn babies to practice raising their head, strengthening the neck and helping with muscle development. Designed in a "U" shape to bring elbows together, allowing baby to observe the high contrast illustrations on condensed pillow.

Stage 2: (3-6m)

Condensed support for baby's chest, allowing free movement of the arms. Includes a crinkling feature to help teach baby about cause  $\delta$  effect.

LAPTOY ACTIVITY
CENTER
6m+

Activity toy that grows with your baby, suitable for use in the crib, on the play mat or just about anywhere #12265