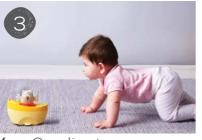

#### 2 Music options:

"Night mode" with soothing melody, nature sounds and water stream sound to soothe baby before bedtime.

Musical toy specially designed to help parents and baby in their first year. This toy will help to entertain at changing time, soothe at bedtime, engage during playtime and to encourage baby to crawl after it #11805

**"Day mode"** with playful melodies, for baby's development.

Motion, light and volume control.

Batteries: 3X AAA (not included)

**3m+** Tummy-time play

**6m+** Crawling toy

Changing time helper