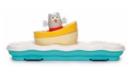

# MINI TABLE CAROUSEL

6m+

**Easily attaches** to any flat surface.

With a detachable squeaking soft butterfly toy, rotating carousel and beads.

Wipe clean base.

Colorful high chair toy for fun and development while waiting for meals to be served #10915