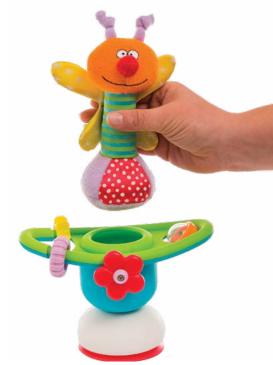

# MINI TABLE CAROUSEL

6m+

**Easily attaches** to any flat surface.

With a detachable squeaking soft butterfly toy, rotating carousel and beads.

Wipe clean base.

Colorful high chair toy for fun and development while waiting for meals to be served #10915