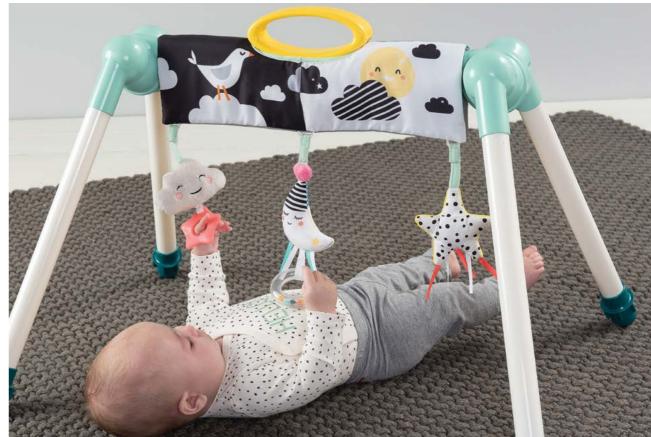

**3 fascinating, double sided & detachable hanging toys:** a lovable jingle bell star with colorful ribbons, mini moon ring rattle with colorful beads and a cheerful cloud rattle with a fluffy fabric and a teether.

Features two sides for two developmental stages:

## Stage 1: (0-3m)

High contrast side of soft panel and hanging toys.

### Stage 2: (3m+)

Colorful side of soft panel.

Legs fold flat when not in use for easy storage and portability.