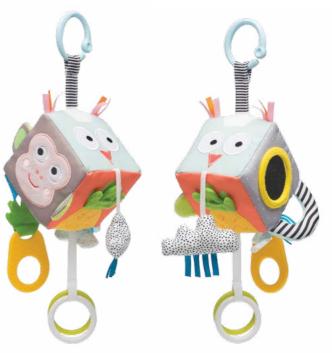

# DEVELOPMENTAL CUBE

Soft play cube full of activities, illustrations and fun #12185

**PLENTY OF ACTIVITIES** 

Easily attaches to most prams and car seats with a flexible plastic ring.

3m+