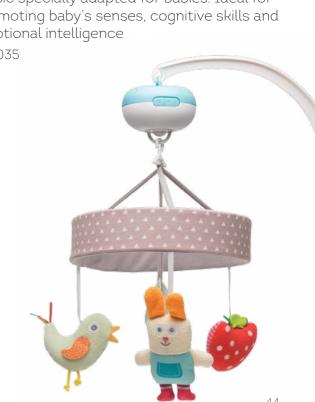

## MUSICAL GARDEN MOBILE

0-5m

30 minutes of 8 consecutive classical melodies.

Volume control.

Soft garden toys - Ronnie the Rabbit, Cheeky Chick Bird and a strawberry.

Soothing mobile with 30 minutes of classical music specially adapted for babies. Ideal for promoting baby's senses, cognitive skills and emotional intelligence

MUSIC

Baby's first attachment object for developing the senses and emotional intelligence #12115

With lovable moon toy & a soother velcro strap for baby's comfort.

Measurements - 18 X 18cm / 7" X 7"