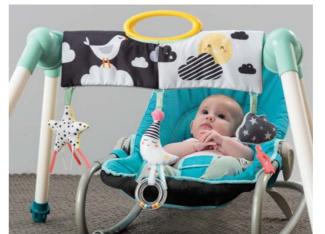

### 3 multi-sensory double sides hanging toy & a music & light toy

Rattling penguin

Musical toy with colorful lights

Jittering seal

Rainbow baby-safe mirror

16

Sturdy plastic baby gym with foldable legs for easy storage and travel. Features two sides for two developmental stages to aid baby's senses and motor skill development #12525

**3 fascinating, double sided & detachable hanging toys:** a lovable jingle bell star with colorful ribbons, mini moon ring rattle with colorful beads and a cheerful cloud rattle with a fluffy fabric and a teether.

Features two sides for two developmental stages: