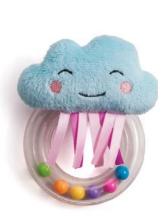

Cheerful Cloud #12075

Mini Moon #12065

**3 fascinating, double sided & detachable hanging toys:** a lovable jingle bell star with colorful ribbons, mini moon ring rattle with colorful beads and a cheerful cloud rattle with a fluffy fabric and a teether.