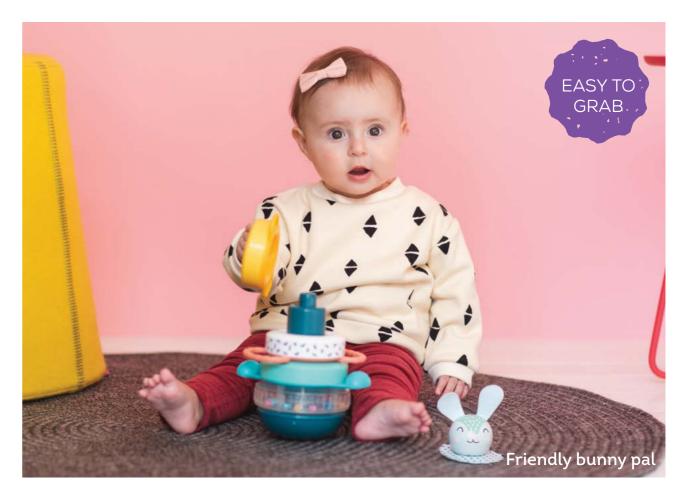

# HUNNY BUNNY STACKER

9m+

Lovable stacker with 4 colorful rings and a bunny pal on top.

Flat base keeps the stacker within baby's reach.

Handled stacker rings are easy to grab and play with. **Placing rings on pole strengthens hand-eye coordination and develops motor skills.** 

**Baby develops cognitive abilities** by learning to differentiate colors and sizes and by learning problem-solving skills.

#12445

Easy to grab rings

Colorful stacker toy with a friendly bunny character

senses, motor skills and cognitive development