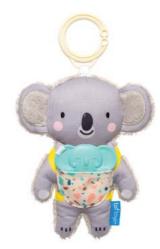

# KOALA IN-CAR PLAY CENTER

0m+

Baby-safe curved mirror for easy and convenient adult view of baby inside the car.

Rattling soft activity toys – crinkling rainbow, rattling koala and a chime bell snail with a baby teether.

Keeps both baby and parent calm and happy while in car.

Easy to attach and adjust for baby's play.

A great combination of high quality rear view mirror and a colorful play toy. For rear facing babies

#12485