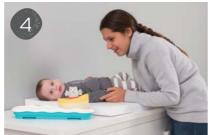

#### 2 Music options:

"Night mode" with soothing melody, nature sounds and water stream sound to soothe baby before bedtime.

Musical toy specially designed to help parents and baby in their first year. This toy will help to entertain at changing time, soothe at bedtime, engage during playtime and to encourage baby to crawl after it #11805

**"Day mode"** with playful melodies, for baby's development.

Motion, light and volume control.

Batteries: 3X AAA (not included)

**3m+** Tummy-time play

**6m+** Crawling toy

Changing time helper