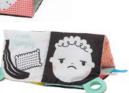

A double sided soft baby book for two developmental stages with lovely illustrations and multi sensory textures along with fun activities for baby. Uses flip and play concept with standing feature to encourage tummy-time #12395

#### Stage 1: (0m+)

High contrast colors, baby safe mirror and face drawings allow baby to focus on one image at a time and minimize stimulation. Promotes baby's senses development and emotional intelligence.

CRINKLING PAGES

ONE IMAGE FOCUS TO AVOID OVER STIMULATION

BABY-SAFE MIRROR

#### Stage 2: (3m+)

Rich colors, textures and 3D activities including a cute baby koala teether and a play pocket to develop baby's fine motor skills. The book stands up to encourage tummy-time play. Suitable for use in tummytime or in sitting position.

3D PLAY POCKET WITH BABY JOEY

**KOALA TEETHER** 

PEEK-A-BOO TREE COLORFUL **CRINKLING ILLUSTRATIONS** PEEK-A-BOO KITE