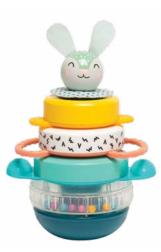

# HUNNY BUNNY STACKER

9m+

Lovable stacker with 4 colorful rings and a bunny pal on top.

Flat base keeps the stacker within baby's reach.

Handled stacker rings are easy to grab and play with. **Placing rings on pole strengthens hand-eye coordination and develops motor skills.** 

**Baby develops cognitive abilities** by learning to differentiate colors and sizes and by learning problem-solving skills.

#12445

Easy to grab rings

Colorful stacker toy with a friendly bunny character

senses, motor skills and cognitive development