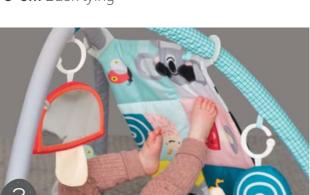

Freshly colored baby gym with an additional crinkling "Sensi Center". Encourage your baby to practice a variety of body positioning from day one. Proactive positioning is hugely valuable for baby's motor, cognitive, sensory and learning development. Integrate Tummy Time, sidelying and playing on the back with toys to stimulate baby's head turning & development #12435

0-3m Back lying

1m+ Kick and play

A 4 in 1 double sided crinkling "Sensi-Center" encourages baby to lie in 4 different poses, gaining developmental benefits from each position.

Batteries: 2xAAA

Measurements: 100X80X53cm, 39"X31.5"X20.8"

**0-3m** Side lying

**3m+** Tummy-time

6 playful, multi sensory hanging toys:

Rattling Kimmy Koala with baby teether

Scotty the snail with a teether

Butterfly ring rattle

A detachable music & lights toy

Double sided mushroom with baby safe mirror