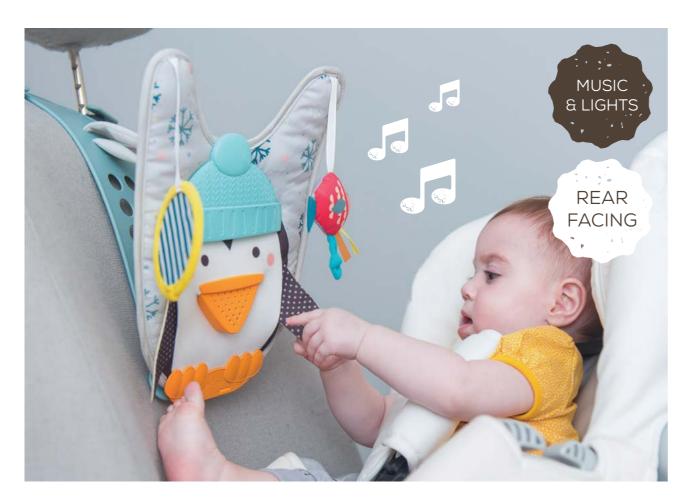

### 3 multi-sensory, double sided hanging toys $\delta$ a music & light toy

Rattling Kimmy Koala with Music & light toy fluffy ears, play pocket and a baby teether

contrast sides

A super spacious baby gym with an extra padded mat for baby's ultimate comfort. Includes soft arches, fun activity toys & a musical toy with lights. Specially designed to promote baby's senses and motor skill development. #12565

Beautiful North Pole theme illustrations to promote parent-baby interaction

Measurements - 100 X 100cm, 39.37"X39.37"

Butterfly ring rattle

Musical toy with a teether

Chime bell penguin

Rattling bear

12

Double sided hanging toys for 2 developmental stages