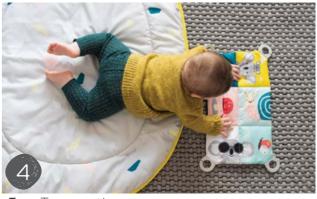

Enjoy!

wanna be friends?

**KOALA** MUSICAL COSY GYM OPPORT

A richly colorful & thickly padded cosy gym. Perfect for newborns and will adapt as baby grows. With music, lights and lots of play activities to reflect the dreamy adventures of Kimmy koala and her pals in the joyful nature #12535

Cosy mat

Tummy-time on mat's edge

Cosy mat gym with open view arches

#### Stage 1: (0-3m)

Draw up the sides to create a cosy mat for comforting and cuddly environment.

Musical toy with 4 melodies & colorful light show soothing melody, water stream and 2 playful melodies.

Adjustable arches with unique positioning system to allow easy interaction with baby.

### Stage 2: (3m+)

Release straps to enable a full size mat.

Batteries: 2X AAA (not included) Measurements: 100X80X53cm, 39"X31.5"X20.8"