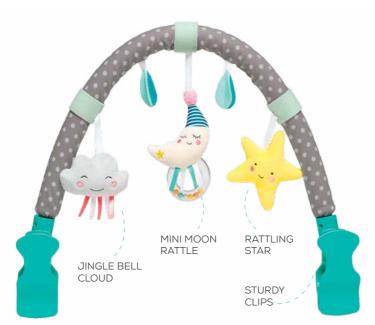

**3 fascinating, double sided & detachable hanging toys:** a lovable jingle bell star with colorful ribbons, mini moon ring rattle with colorful beads and a cheerful cloud rattle with a fluffy fabric and a teether.

With soft rattling characters taken from our Mini Moon collection

Easy to fold & carry.

**Easily attaches to most prams, strollers or bouncers** with large size plastic clips.

Soft & flexible pram arch with 3 loveable rattling toys to encourage baby's reach and fine motor skills development #12365