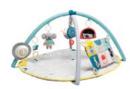

### 3 multi-sensory, double sided hanging toys $\delta$ a music & light toy

Rattling Kimmy Koala with Music & light toy fluffy ears, play pocket and a baby teether

contrast sides

A super spacious baby gym with an extra padded mat for baby's ultimate comfort. Includes soft arches, fun activity toys & a musical toy with lights. Specially designed to promote baby's senses and motor skill development. #12565

Beautiful North Pole theme illustrations to promote parent-baby interaction

Measurements - 100 X 100cm, 39.37"X39.37"

Butterfly ring rattle

Musical toy with a teether

Chime bell penguin

Rattling bear

12

Double sided hanging toys for 2 developmental stages