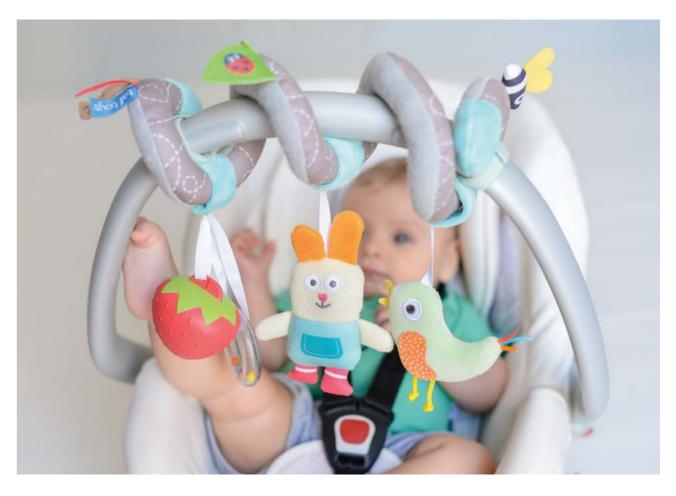

# TROPICAL ORCHESTRA ARCH

0m+

Plastic clips securely attach to most strollers, prams and bouncers allowing baby to play on the go.

**Innovative joints** allow the arch to be angled towards the feet or hands.

Toys feature variety of instrumental sounds

Baby is rewarded by sounds when the toys are hit or kicked.

Flexible pram arch with fascinating instrumental toys, to stimulate baby's discovery of sounds, for baby's senses and motor skills development #12135

With soft rattling characters taken from our Mini Moon collection

Easy to fold & carry.

**Easily attaches to most prams, strollers or bouncers** with large size plastic clips.

Soft & flexible pram arch with 3 loveable rattling toys to encourage baby's reach and fine motor skills development #12365