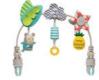

Toys feature variety of instrumental sounds

Baby is rewarded by sounds when the toys are hit or kicked.

Flexible pram arch with fascinating instrumental toys, to stimulate baby's discovery of sounds, for baby's senses and motor skills development #12135

With soft rattling characters taken from our Mini Moon collection

Easy to fold & carry.

**Easily attaches to most prams, strollers or bouncers** with large size plastic clips.

Soft & flexible pram arch with 3 loveable rattling toys to encourage baby's reach and fine motor skills development #12365