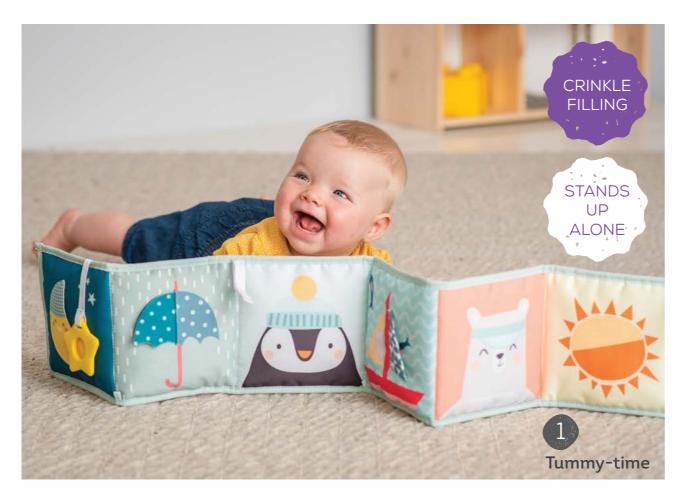

A double sided soft baby book for two developmental stages with lovely illustrations and multi sensory textures along with fun activities for baby. Uses flip and play concept with standing feature to encourage tummy-time #12395

#### Stage 2: (3m+)

Rich colors, textures and 3D activities including a cute baby koala teether and a play pocket to develop baby's fine motor skills. The book stands up to encourage tummy-time play. Suitable for use in tummytime or in sitting position.