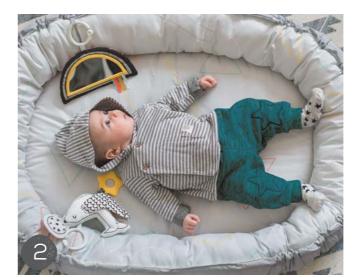

### 3 multi-sensory, double sided hanging toys $\delta$ a music & light toy

Rattling Kimmy Koala with Music & light toy fluffy ears, play pocket and a baby teether

contrast sides

A super spacious baby gym with an extra padded mat for baby's ultimate comfort. Includes soft arches, fun activity toys & a musical toy with lights. Specially designed to promote baby's senses and motor skill development. #12565

Beautiful North Pole theme illustrations to promote parent-baby interaction

Measurements - 100 X 100cm, 39.37"X39.37"

Butterfly ring rattle

Musical toy with a teether

Chime bell penguin

Rattling bear

12

Double sided hanging toys for 2 developmental stages