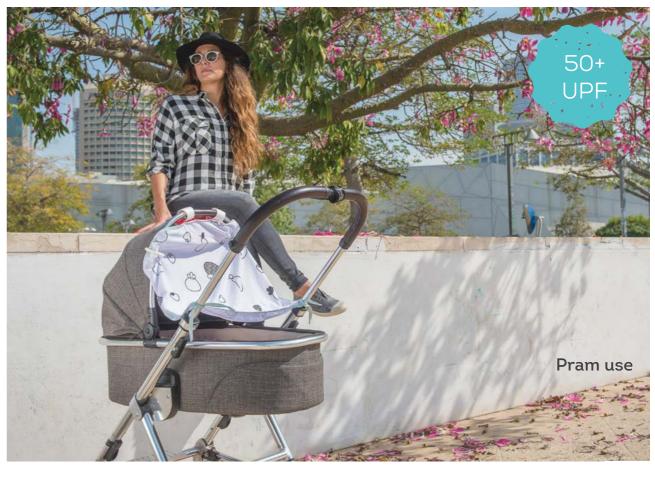

# WATERMELON SUN SHADE ( ) Om+

Attaches quickly and easily to the canopy of any stroller, pram or car seat.

**Features two colorful hanging toys** to entertain baby both when the shade is down or stored away.

Shields your baby from over 97% of the sun's UVA and UVB rays.

High shading and half shading options, to allow air circulation and prevent overheating

3 in 1, UV protected stroller shade has been tested to and rated at UPF 50+, providing your baby with the best protection from the sun's harmful rays #12155

### Allowing airflow to baby

Half open option

Pouch shade storage

Includes a rattling hot air balloon and jingly tree.

Fits onto most prams, strollers or bouncers.

Batteries: 3X LR44 (included)

Super soft and richly colored musical arch. As baby reaches for the loveable hanging Owl toy, gentle music will be activated and light will twinkle and shine, helping baby to understand cause and effect #11875