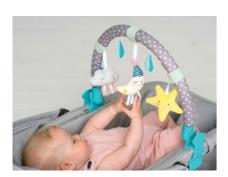

With soft rattling characters taken from our Mini Moon collection

Easy to fold & carry.

**Easily attaches to most prams, strollers or bouncers** with large size plastic clips.

Soft & flexible pram arch with 3 loveable rattling toys to encourage baby's reach and fine motor skills development #12365

**3 fascinating, double sided & detachable hanging toys:** a lovable jingle bell star with colorful ribbons, mini moon ring rattle with colorful beads and a cheerful cloud rattle with a fluffy fabric and a teether.