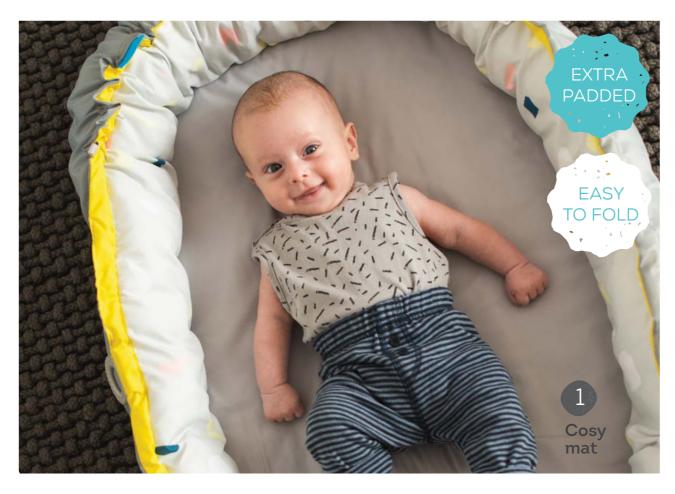

Cosy mat

Tummy-time on mat's edge

Cosy mat gym with open view arches

Freshly colored mat.

Full size mat's measurements: 72 X 100 cm, 28.3" X39.3", Cosy mat's measurements: 50 X 84cm, 19.6" X 33"

Roll to take along

A lightweight and easy to fold cosy mat specially designed to make babies feel secure in their early months whilst getting used to the outside world #12455