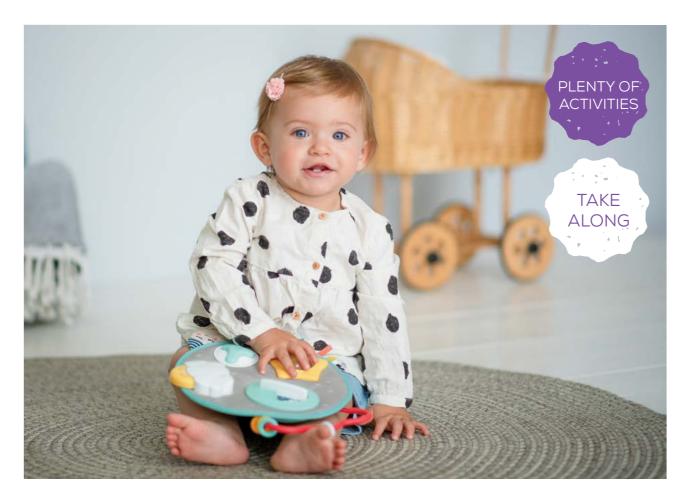

**Includes 8 activities** for mutual play and exploration

**Easy-to-grab handle** for babies to take along wherever they go.

A take along activity toy with plenty of fun activities that develop baby's motor skills #12375

Music & lights

Two clip options allow to adjust height when hanging on baby's bed.

**Features music & lights bear,** Peek-A-Boo activities, rattling clear ball, crinkling parts and more.

**Includes easy-to-grab handle**, for babies to take along wherever they go.