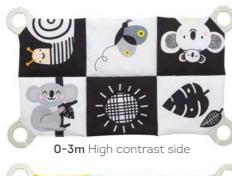

X 100cm, 39.37"X39.37"



Butterfly ring rattle



Musical toy with a teether





Chime bell penguin



Rattling bear

12

Double sided hanging toys for 2 developmental stages





Freshly colored baby gym with an additional crinkling "Sensi Center". Encourage your baby to practice a variety of body positioning from day one. Proactive positioning is hugely valuable for baby's motor, cognitive, sensory and learning development. Integrate Tummy Time, sidelying and playing on the back with toys to stimulate baby's head turning & development #12435



0-3m Back lying



1m+ Kick and play

A 4 in 1 double sided crinkling "Sensi-Center" encourages baby to lie in 4 different poses, gaining developmental benefits from each position.

Batteries: 2xAAA

Measurements: 100X80X53cm, 39"X31.5"X20.8"





**0-3m** Side lying



**3m+** Tummy-time

6 playful, multi sensory hanging toys:



Rattling Kimmy Koala with baby teether



Scotty the snail with a teether



Butterfly ring rattle



A detachable music & lights toy



Double sided mushroom with baby safe mirror





An innovative cosy mat-gym, specially designed to accompany newborns and ease their transition from the womb to the outside world, while adapting to baby's needs when it grows. The mat provides an enclosed environment with an extra padded mat for perfect comfort. Comes along with music, lights and lots of play activities #12235



Cosy mat



Tummy-time on mat's edge



Full size gym with X-position arches





Stage 1: (0-3m)

Draw up the sides to create a cosy mat for comforting and cuddly environment.

Musical toy wi