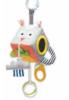

Stage 2: (3-6m)

Condensed support for baby's chest, allowing free movement of the arms. Includes a crinkling feature to help teach baby about cause  $\delta$  effect.

LAPTOY ACTIVITY
CENTER
6m+

Activity toy that grows with your baby, suitable for use in the crib, on the play mat or just about anywhere #12265

Music & lights

Two clip options allow to adjust height when hanging on baby's bed.

**Features music & lights bear,** Peek-A-Boo activities, rattling clear ball, crinkling parts and more.

**Includes easy-to-grab handle**, for babies to take along wherever they go.

Batteries: 2X AAA (not included)

A crinkly double sided soft panel that can be positioned in two variations for two developmental stages. This toy introduces baby to five essential expressions: happy, sad, sleepy, hungry and surprised. Identifying a range of emotions helps to promote emotional intelligence and baby-parent interaction whilst exploring the playful activities.
#12545