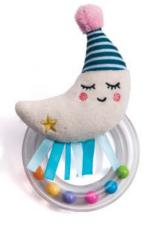

MINI MOON RING RATTLES

0m+

A cute baby rattle, for senses and fine motor skills development

Plenty of chewing and grabbing options. Clear plastic ring with colorful beads

Measurements - 13cm/5.1"

Cheeky Chick #12055

Cheerful Cloud #12075

Mini Moon #12065