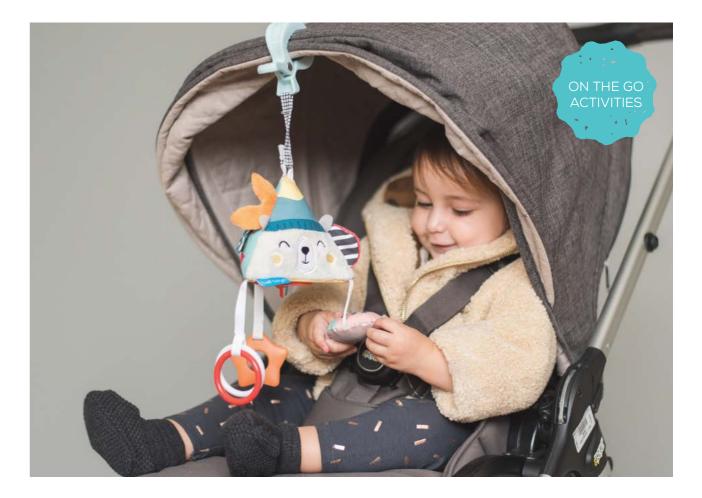

With soft rattling characters taken from our Mini Moon collection

Easy to fold & carry.

**Easily attaches to most prams, strollers or bouncers** with large size plastic clips.

Soft & flexible pram arch with 3 loveable rattling toys to encourage baby's reach and fine motor skills development #12365