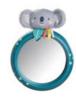

# KOALA CAR MIRROR

0m+

The mirror easily connects to the headrest using a Velcro adjustable strap, whilst a tethering ring provides extra security.

**Lovable Kimmy the Koala character** to keep rear-facing babies entertained.

Colorful baby-safe curved mirror that provides an easy and convenient parental view of the baby from the driver's seat #12505