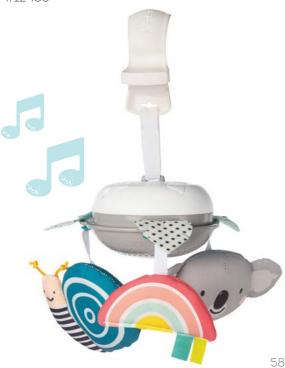

taken from our North Pole collection. Develops baby's

Swirling beads

36

Kimmy Koala rattle #12425 Clear plastic ring with colorful beads.

Measurements: 13.5cm/5.3"

Cute baby rattles featuring the loveable pals from our Koala Daydream collection for baby's senses and fine motor skills development. Easily attaches with a flexible plastic ring

## Scotty the Snail ball rattle #12415

A rotating clear ball rattle with colorful beads and ribbons.

Measurements: 16cm/6.2"

## Kimmy the Koala #12405

Soft rattling sound and crinkly fluffy ears. Comes with baby Joey teether cuddled in his mamma's play pocket.

Measurements: 16.7cm/6.5"

NORTH POLE DOLLS

Paul the Bear #12315 Includes a ring rattle, colorful ribbons and textured fabrics.