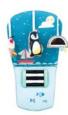

# PRINCE THE PENGUIN BABY SOOTHER

0m+

"Soothing mode" sounds include water stream, shushing and rain accompanied by soft light. Each option plays for 15 minutes, just long enough for baby to drift off to sleep.

"Play mode" with four melodies and child voice.

"Light mode" soft night light activates for 10 minutes. Activated by pulling the teether or by pressing the light unit.

Sound sensor reactivates music & light when baby starts crying, helping him to stay asleep

Delightful, first toy for baby that can soothe and calm at bedtime and entertain during the day #12275

Play time melodies

Glowing night light & music