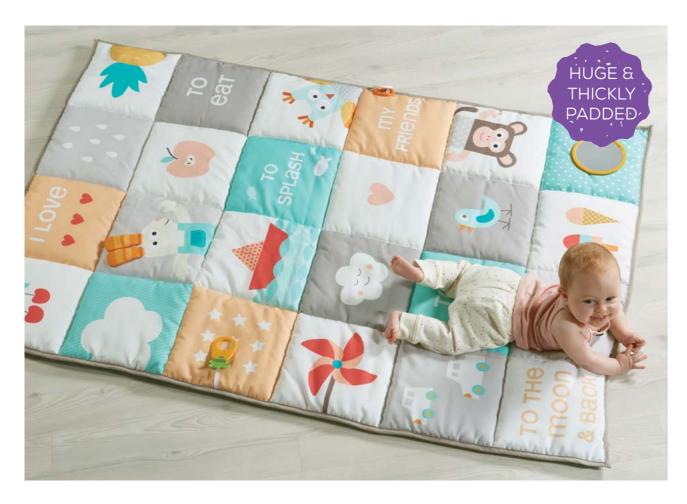

# I LOVE BIG MAT -SOFT COLORS

0m+

**Plenty of activities:** pineapple teether, a squeaker, a detachable baby-safe mirror, plastic rings and crinkling shapes.

This double size mat is big enough to accommodate twins

Eye-catching texts and delightful illustrations.

Measurements 100 X 150cm, 39" X 59"

0m+

**Unique design** allows baby to practice raising his head, strengthening the neck and helping with muscle development.