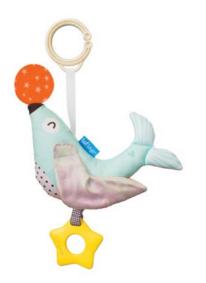

Measurements: 25cm/9.8"

Soft toys with a North Pole shine! For baby's senses and motor skills development. Easily attaches with a flexible plastic ring

**Star the Seal** #12325 Features jitter function, rattling sound and shiny, crinkling parts.