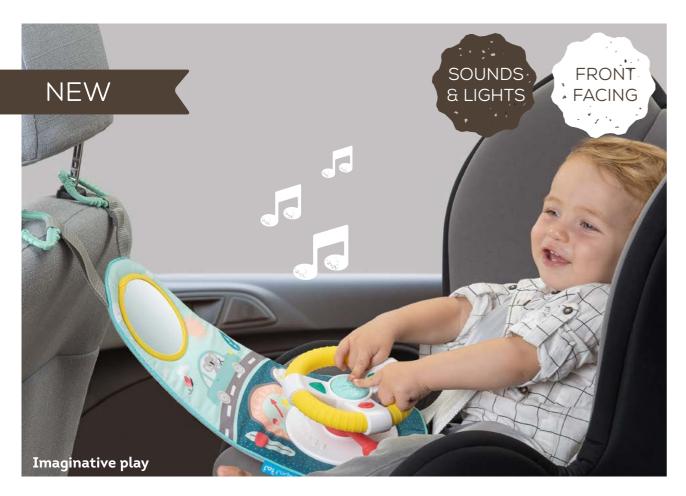

# KOALA CAR WHEEL TOY

12m+

With a clicking steering wheel, ratcheting gear lever, a baby safe mirror and lots of funny sounds, lights and buttons to press with music.

Easily attaches to car's headrest.

Batteries: 2X AA (not included)

Now baby can pretend to drive too! The Koala Car Wheel Toy is designed to keep little ones entertained whilst travelling in a forward facing car seat, allowing baby to imitate the driver's actions #12515