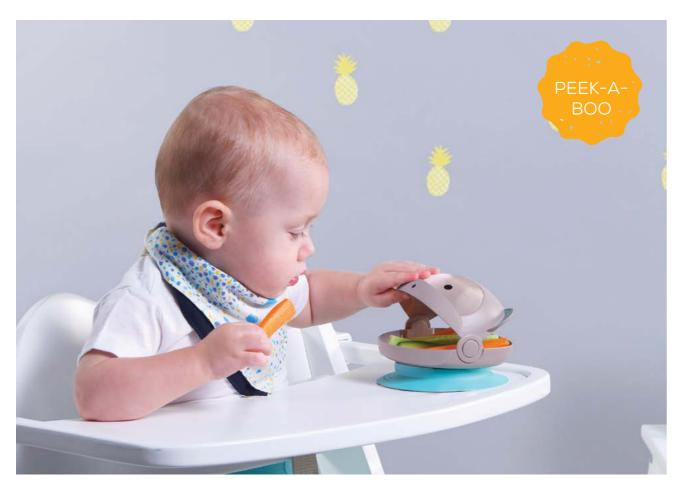

# MEALTIME MONKEY HIDE & EAT 6m+

Peek-A-Boo monkey makes mealtimes easier and fun when introducing baby to solid food.

Finger food is a great way to develop child's independence and motor control.

**Easily attaches to any flat surface** with suction feature.

Dishwasher safe

**BPA FREE** 

Baby's first plate for independent eating with finger foods in a fun-easy way. The friendly monkey is based on the principle of Peek-A-Boo game and provides the opportunity for bonding time with the family at mealtime