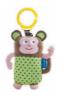

Enjoy!

wanna be friends?

**KOALA** MUSICAL COSY GYM OPPORT

A richly colorful & thickly padded cosy gym. Perfect for newborns and will adapt as baby grows. With music, lights and lots of play activities to reflect the dreamy adventures of Kimmy koala and her pals in the joyful nature #12535

Cosy mat

Tummy-time on mat's edge

Cosy mat gym with open view arches

#### Stage 1: (0-3m)

Draw up the sides to create a cosy mat for comforting and cuddly environment.

Musical toy with 4 melodies & colorful light show soothing melody, water stream and 2 playful melodies.

Adjustable arches with unique positioning system to allow easy interaction with baby.

### Stage 2: (3m+)

Release straps to enable a full size mat.

Batteries: 2X AAA (not included) Measurements: 100X80X53cm, 39"X31.5"X20.8"