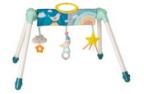

Enjoy!

wanna be friends?

**KOALA** MUSICAL COSY GYM OPPORT

A richly colorful & thickly padded cosy gym. Perfect for newborns and will adapt as baby grows. With music, lights and lots of play activities to reflect the dreamy adventures of Kimmy koala and her pals in the joyful nature #12535

Cosy mat

Tummy-time on mat's edge

Cosy mat gym with open view arches

#### Stage 1: (0-3m)

Draw up the sides to create a cosy mat for comforting and cuddly environment.

Musical toy with 4 melodies & colorful light show soothing melody, water stream and 2 playful melodies.

Adjustable arches with unique positioning system to allow easy interaction with baby.

### Stage 2: (3m+)

Release straps to enable a full size mat.

Batteries: 2X AAA (not included) Measurements: 100X80X53cm, 39"X31.5"X20.8"

### 3 multi-sensory, double sided hanging toys $\delta$ a music & light toy

Rattling Kimmy Koala with Music & light toy fluffy ears, play pocket and a baby teether

contrast sides

A super spacious baby gym with an extra padded mat for baby's ultimate comfort. Includes soft arches, fun activity toys & a musical toy with lights. Specially designed to promote baby's senses and motor skill development. #12565