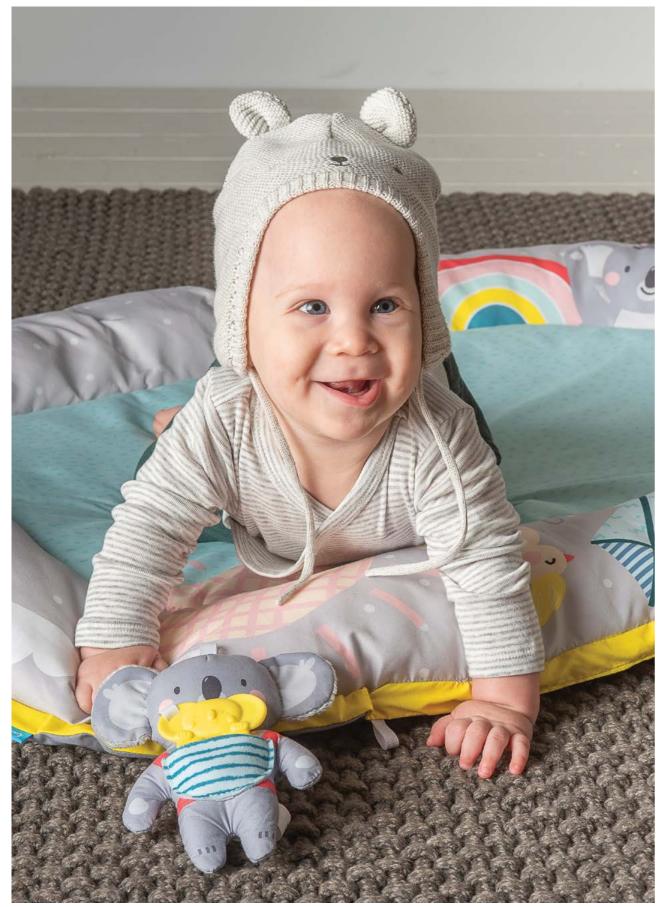

## Kimmy the Koala #12405

Soft rattling sound and crinkly fluffy ears. Comes with baby Joey teether cuddled in his mamma's play pocket.

Measurements: 16.7cm/6.5"

NORTH POLE DOLLS

Paul the Bear #12315 Includes a ring rattle, colorful ribbons and textured fabrics.