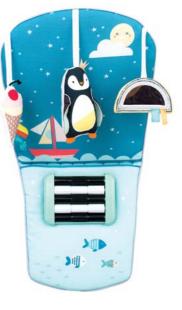

# **PENGUIN** PLAY & KICK CAR TOY 🛕 0m+

The perfect travel companion for babies! The Penguin Play & Kick Car Toy is an innovative activity center which has been specially designed to entertain babies travelling in a rear facing car seat. Comes with a remote control, enabling parents to re-activate the music and lights #12285

Features a light-up hat, a dangly baby-safe mirror and a rattling fish toy. Baby activates the music and lights through the kick pad, teaching baby about cause & effect.

and lights.

Easy to connect to the headrest and to adjust for baby's reach.

"Soothing Mode" with soothing melodies "Playtime Mode" with a playful melody Baby kicks to activate music & lights Batteries: 3X AA and 2XAAA (not included)

Remote control

Keep baby amused when travelling! This richly colored play center is specially designed to provide entertainment for baby when travelling in a rear-facing car seat, with music and light features to promote baby's senses and motor skills development

MUSIC

& LIGHTS

REAR

**FACING** 

#11835

Three hanging soft toys provide plenty of activities for baby to feel and grab, including a jingle bell cloud, a rattling owl and a baby-safe mirror.

Gentle music plays and soft light twinkles when baby kicks the soft kick pad.

Helps to teach baby about cause δ effect

Batteries: 3X LR44 (included)

54

Play & kick

With a user friendly fastening strap that allows easy  $\upDelta$  simple transformation to a cosy mat.

Foldable and washable.