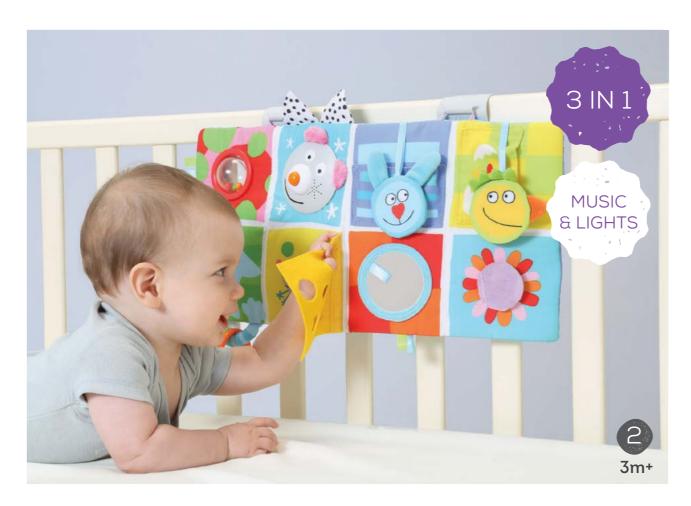

A double sided soft baby book for two developmental stages with lovely illustrations and multi sensory textures along with fun activities for baby. Uses flip and play concept with standing feature to encourage tummy-time #12395

#### Stage 1: (0m+)

High contrast colors, baby safe mirror and face drawings allow baby to focus on one image at a time and minimize stimulation. Promotes baby's senses development and emotional intelligence.

#### Stage 2: (3m+)

Rich colors, textures and 3D activities including a cute baby koala teether and a play pocket to develop baby's fine motor skills. The book stands up to encourage tummy-time play. Suitable for use in tummytime or in sitting position.