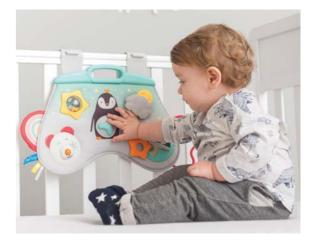

Stage 2: (3-6m)

Condensed support for baby's chest, allowing free movement of the arms. Includes a crinkling feature to help teach baby about cause  $\delta$  effect.

LAPTOY ACTIVITY
CENTER
6m+

Activity toy that grows with your baby, suitable for use in the crib, on the play mat or just about anywhere #12265

Music & lights

Two clip options allow to adjust height when hanging on baby's bed.

**Features music & lights bear,** Peek-A-Boo activities, rattling clear ball, crinkling parts and more.

**Includes easy-to-grab handle**, for babies to take along wherever they go.

**Includes 8 activities** for mutual play and exploration

**Easy-to-grab handle** for babies to take along wherever they go.

A take along activity toy with plenty of fun activities that develop baby's motor skills #12375