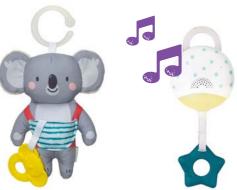

Enjoy!

wanna be friends?

**KOALA** MUSICAL COSY GYM OPPORT

A richly colorful & thickly padded cosy gym. Perfect for newborns and will adapt as baby grows. With music, lights and lots of play activities to reflect the dreamy adventures of Kimmy koala and her pals in the joyful nature #12535

### 3 multi-sensory, double sided hanging toys $\delta$ a music & light toy

Rattling Kimmy Koala with Music & light toy fluffy ears, play pocket and a baby teether

contrast sides

A super spacious baby gym with an extra padded mat for baby's ultimate comfort. Includes soft arches, fun activity toys & a musical toy with lights. Specially designed to promote baby's senses and motor skill development. #12565