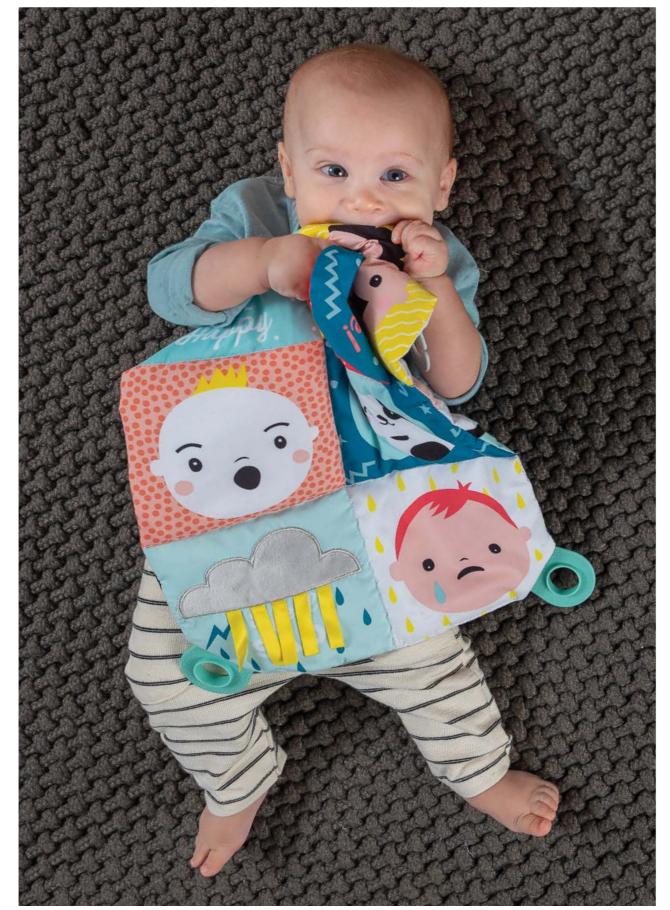

Batteries: 2X AAA (not included)

A crinkly double sided soft panel that can be positioned in two variations for two developmental stages. This toy introduces baby to five essential expressions: happy, sad, sleepy, hungry and surprised. Identifying a range of emotions helps to promote emotional intelligence and baby-parent interaction whilst exploring the playful activities.
#12545

#### Stage 1: Newborn-3m

**High contrast** illustrations promote baby's vision and encourage baby's tummy time practice, in which strengthens neck and shoulders muscles while in flat or propped up position.

**Flat position** encourages baby to experience the sense of crinkly fabric using his hands or feet while developing his gross motor skills.

### Stage 2: 3m+

The book develop baby's emotional train to **identify emotions** and aid to develop emotional intelligence. Excellent tool to encourage **parent-baby joint** play while learning the various facial expressions & emotions.