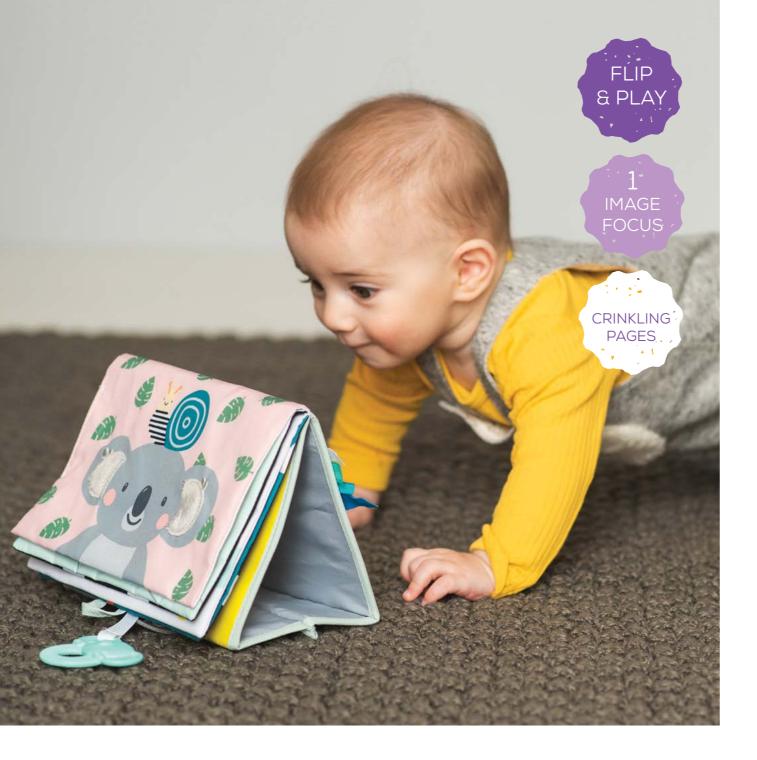

A double sided soft baby book for two developmental stages with lovely illustrations and multi sensory textures along with fun activities for baby. Uses flip and play concept with standing feature to encourage tummy-time #12395

#### Stage 2: (3m+)

Rich colors, textures and 3D activities including a cute baby koala teether and a play pocket to develop baby's fine motor skills. The book stands up to encourage tummy-time play. Suitable for use in tummytime or in sitting position.

3D PLAY POCKET WITH BABY JOEY

**KOALA TEETHER** 

PEEK-A-BOO TREE COLORFUL **CRINKLING ILLUSTRATIONS** PEEK-A-BOO KITE

CRINKLING PAGES

ONE IMAGE FOCUS TO AVOID OVER STIMULATION

BABY-SAFE MIRROR