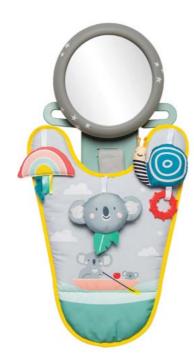

# KOALA IN-CAR PLAY CENTER

0m+

Baby-safe curved mirror for easy and convenient adult view of baby inside the car.

Rattling soft activity toys – crinkling rainbow, rattling koala and a chime bell snail with a baby teether.

Keeps both baby and parent calm and happy while in car.

Easy to attach and adjust for baby's play.

A great combination of high quality rear view mirror and a colorful play toy. For rear facing babies

#12485

Rear view mirror