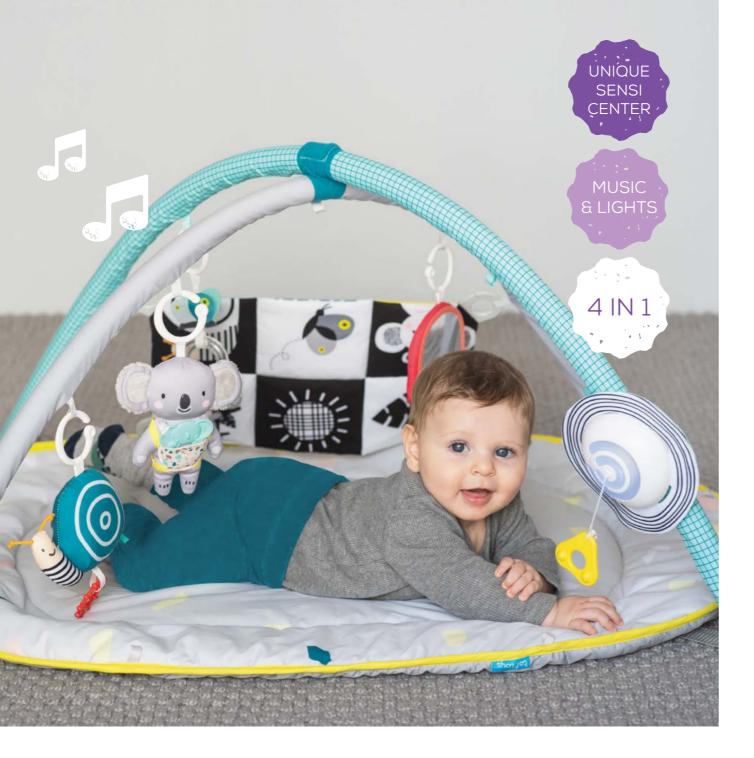

### 3 multi-sensory, double sided hanging toys $\delta$ a music & light toy

Rattling Kimmy Koala with Music & light toy fluffy ears, play pocket and a baby teether

contrast sides

A super spacious baby gym with an extra padded mat for baby's ultimate comfort. Includes soft arches, fun activity toys & a musical toy with lights. Specially designed to promote baby's senses and motor skill development. #12565

Beautiful North Pole theme illustrations to promote parent-baby interaction

Measurements - 100 X 100cm, 39.37"X39.37"

Butterfly ring rattle

Musical toy with a teether

Chime bell penguin

Rattling bear

12

Double sided hanging toys for 2 developmental stages

Freshly colored baby gym with an additional crinkling "Sensi Center". Encourage your baby to practice a variety of body positioning from day one. Proactive positioning is hugely valuable for baby's motor, cognitive, sensory and learning development. Integrate Tummy Time, sidelying and playing on the back with toys to stimulate baby's head turning & development #12435

0-3m Back lying

1m+ Kick and play

A 4 in 1 double sided crinkling "Sensi-Center" encourages baby to lie in 4 different poses, gaining developmental benefits from each position.

Batteries: 2xAAA

Measurements: 100X80X53cm, 39"X31.5"X20.8"

**0-3m** Side lying

**3m+** Tummy-time

6 playful, multi sensory hanging toys:

Rattling Kimmy Koala with baby teether

Scotty the snail with a teether

Butterfly ring rattle

A detachable music & lights toy

Double sided mushroom with baby safe mirror