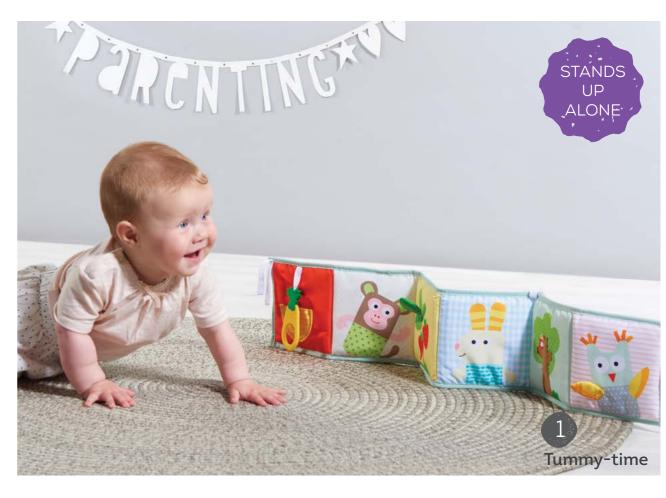

A double sided soft baby book for two developmental stages with lovely illustrations and multi sensory textures along with fun activities for baby. Uses flip and play concept with standing feature to encourage tummy-time #12395

#### Stage 2: (3m+)

Rich colors, textures and 3D activities including a cute baby koala teether and a play pocket to develop baby's fine motor skills. The book stands up to encourage tummy-time play. Suitable for use in tummytime or in sitting position.

3D PLAY POCKET WITH BABY JOEY

**KOALA TEETHER** 

PEEK-A-BOO TREE COLORFUL **CRINKLING ILLUSTRATIONS** PEEK-A-BOO KITE