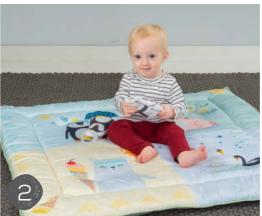

### Stage 2: (3m+)

Release straps to enable a full size mat.

Batteries: 2X AAA (not included) Measurements: 100X80X53cm, 39"X31.5"X20.8"

### 3 multi-sensory, double sided hanging toys $\delta$ a music & light toy

Rattling Kimmy Koala with Music & light toy fluffy ears, play pocket and a baby teether

contrast sides

A super spacious baby gym with an extra padded mat for baby's ultimate comfort. Includes soft arches, fun activity toys & a musical toy with lights. Specially designed to promote baby's senses and motor skill development. #12565

Beautiful North Pole theme illustrations to promote parent-baby interaction

Measurements - 100 X 100cm, 39.37"X39.37"

Butterfly ring rattle

Musical toy with a teether

Chime bell penguin

Rattling bear

12

Double sided hanging toys for 2 developmental stages