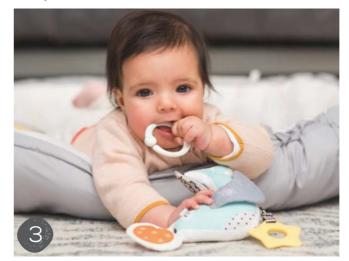

### 3 multi-sensory, double sided hanging toys $\delta$ a music & light toy

Rattling Kimmy Koala with Music & light toy fluffy ears, play pocket and a baby teether

contrast sides

A super spacious baby gym with an extra padded mat for baby's ultimate comfort. Includes soft arches, fun activity toys & a musical toy with lights. Specially designed to promote baby's senses and motor skill development. #12565

Beautiful North Pole theme illustrations to promote parent-baby interaction

Measurements - 100 X 100cm, 39.37"X39.37"

Butterfly ring rattle

Musical toy with a teether

Chime bell penguin

Rattling bear

12

Double sided hanging toys for 2 developmental stages