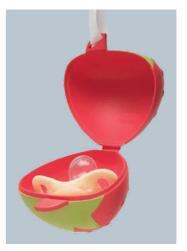

# PRINCE THE PENGUIN BABY SOOTHER

0m+

"Soothing mode" sounds include water stream, shushing and rain accompanied by soft light. Each option plays for 15 minutes, just long enough for baby to drift off to sleep.

"Play mode" with four melodies and child voice.

"Light mode" soft night light activates for 10 minutes. Activated by pulling the teether or by pressing the light unit.

Sound sensor reactivates music & light when baby starts crying, helping him to stay asleep

Delightful, first toy for baby that can soothe and calm at bedtime and entertain during the day #12275

Play time melodies

Glowing night light & music