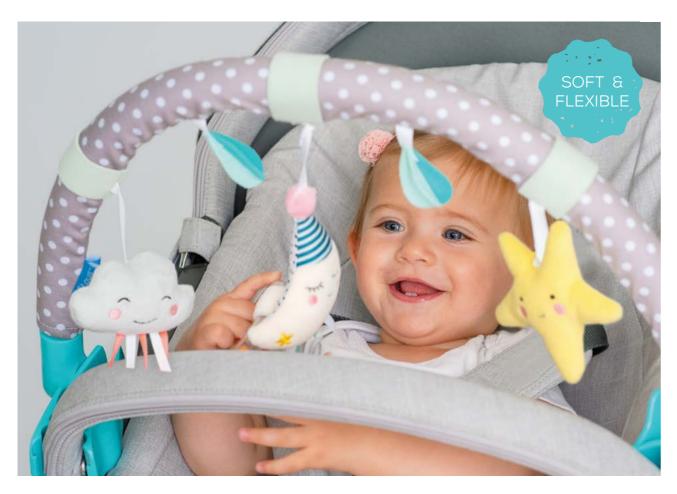

With soft rattling characters taken from our Mini Moon collection

Easy to fold & carry.

**Easily attaches to most prams, strollers or bouncers** with large size plastic clips.

Soft & flexible pram arch with 3 loveable rattling toys to encourage baby's reach and fine motor skills development #12365