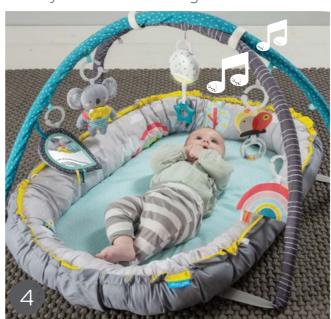

An innovative cosy mat-gym, specially designed to accompany newborns and ease their transition from the womb to the outside world, while adapting to baby's needs when it grows. The mat provides an enclosed environment with an extra padded mat for perfect comfort. Comes along with music, lights and lots of play activities #12235

Cosy mat

Tummy-time on mat's edge

Full size gym with X-position arches

Stage 1: (0-3m)

Draw up the sides to create a cosy mat for comforting and cuddly environment.

Musical toy with 3 melodies - soothing melody, water stream sound and playful melody.

### 3 multi-sensory double sides hanging toy & a music & light toy

Rattling penguin

Musical toy with colorful lights

Jittering seal

Rainbow baby-safe mirror

16

Sturdy plastic baby gym with foldable legs for easy storage and travel. Features two sides for two developmental stages to aid baby's senses and motor skill development #12525