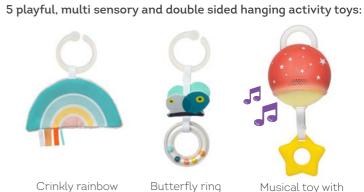

### 3 multi-sensory, double sided hanging toys $\delta$ a music & light toy

Rattling Kimmy Koala with Music & light toy fluffy ears, play pocket and a baby teether

contrast sides

A super spacious baby gym with an extra padded mat for baby's ultimate comfort. Includes soft arches, fun activity toys & a musical toy with lights. Specially designed to promote baby's senses and motor skill development. #12565

Beautiful North Pole theme illustrations to promote parent-baby interaction

Measurements - 100 X 100cm, 39.37"X39.37"

Butterfly ring rattle

Musical toy with a teether

Chime bell penguin

Rattling bear

12

Double sided hanging toys for 2 developmental stages