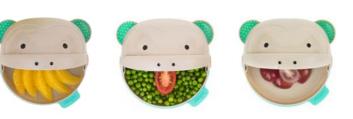

# MEALTIME MONKEY HIDE & EAT 6m+

Peek-A-Boo monkey makes mealtimes easier and fun when introducing baby to solid food.

Finger food is a great way to develop child's independence and motor control.

**Easily attaches to any flat surface** with suction feature.

Dishwasher safe

**BPA FREE** 

Baby's first plate for independent eating with finger foods in a fun-easy way. The friendly monkey is based on the principle of Peek-A-Boo game and provides the opportunity for bonding time with the family at mealtime

\*Serving suggestions