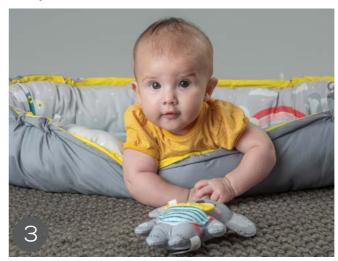

An innovative cosy mat-gym, specially designed to accompany newborns and ease their transition from the womb to the outside world, while adapting to baby's needs when it grows. The mat provides an enclosed environment with an extra padded mat for perfect comfort. Comes along with music, lights and lots of play activities #12235

Cosy mat

Tummy-time on mat's edge

Full size gym with X-position arches

Stage 1: (0-3m)

Draw up the sides to create a cosy mat for comforting and cuddly environment.

Musical toy with 3 melodies - soothing melody, water stream sound and playful melody.