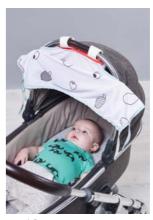

# WATERMELON SUN SHADE ( ) Om+

Attaches quickly and easily to the canopy of any stroller, pram or car seat.

**Features two colorful hanging toys** to entertain baby both when the shade is down or stored away.

Shields your baby from over 97% of the sun's UVA and UVB rays.

High shading and half shading options, to allow air circulation and prevent overheating

3 in 1, UV protected stroller shade has been tested to and rated at UPF 50+, providing your baby with the best protection from the sun's harmful rays #12155