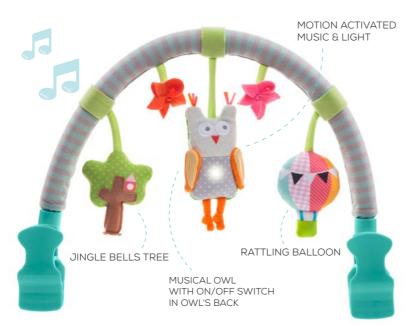

### Allowing airflow to baby

Half open option

Pouch shade storage

Includes a rattling hot air balloon and jingly tree.

Fits onto most prams, strollers or bouncers.

Batteries: 3X LR44 (included)

Super soft and richly colored musical arch. As baby reaches for the loveable hanging Owl toy, gentle music will be activated and light will twinkle and shine, helping baby to understand cause and effect #11875