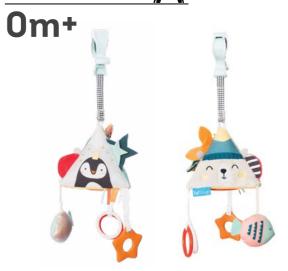

### 3 multi-sensory, double sided hanging toys $\delta$ a music & light toy

Rattling Kimmy Koala with Music & light toy fluffy ears, play pocket and a baby teether

contrast sides

A super spacious baby gym with an extra padded mat for baby's ultimate comfort. Includes soft arches, fun activity toys & a musical toy with lights. Specially designed to promote baby's senses and motor skill development. #12565

Beautiful North Pole theme illustrations to promote parent-baby interaction

Measurements - 100 X 100cm, 39.37"X39.37"

Butterfly ring rattle

Musical toy with a teether

Chime bell penguin

Rattling bear

12

Double sided hanging toys for 2 developmental stages