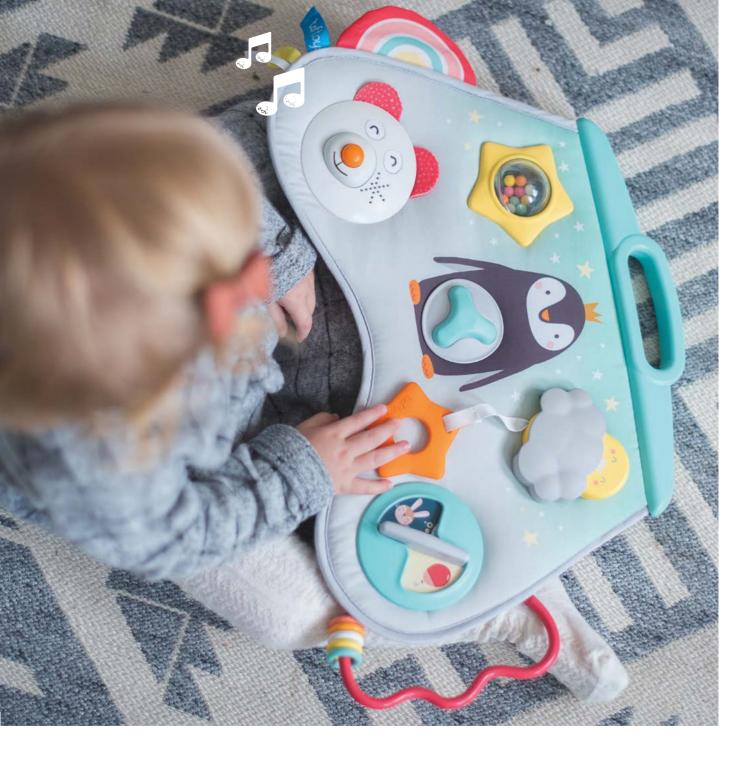

Stage 2: (3-6m)

Condensed support for baby's chest, allowing free movement of the arms. Includes a crinkling feature to help teach baby about cause  $\delta$  effect.

LAPTOY ACTIVITY
CENTER
6m+

Activity toy that grows with your baby, suitable for use in the crib, on the play mat or just about anywhere #12265

Music & lights

Two clip options allow to adjust height when hanging on baby's bed.

**Features music & lights bear,** Peek-A-Boo activities, rattling clear ball, crinkling parts and more.

**Includes easy-to-grab handle**, for babies to take along wherever they go.

Batteries: 2X AAA (not included)

A crinkly double sided soft panel that can be positioned in two variations for two developmental stages. This toy introduces baby to five essential expressions: happy, sad, sleepy, hungry and surprised. Identifying a range of emotions helps to promote emotional intelligence and baby-parent interaction whilst exploring the playful activities.
#12545