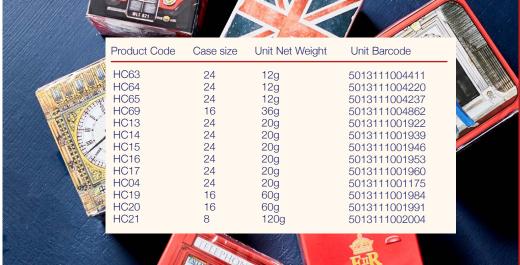

### Tea Blends

LT = London Tea

EB = English Breakfast Tea

EG = Earl Grey Tea

ET = English Tea

EA = English Afternoon

| Product Code                                         | Case size                                   | Unit Net Weight                                 | Unit Barcode                                                                                                                                                       |
|------------------------------------------------------|---------------------------------------------|-------------------------------------------------|--------------------------------------------------------------------------------------------------------------------------------------------------------------------|
| BP09<br>BP13<br>BP10<br>BP11<br>BP12<br>BP18<br>BP19 | 24<br>12<br>12<br>12<br>12<br>12<br>4<br>12 | 70g<br>200g<br>80g<br>80g<br>80g<br>240g<br>35g | 5013111003629<br>5013111003636<br>5013111003599<br>5013111003605<br>5013111003612<br>5013111004640<br>5013111004756<br>15013111004753 (BP19 Case)<br>5013111005302 |
|                                                      |                                             |                                                 | ( <del>\frac{1}{2}</del> )                                                                                                                                         |