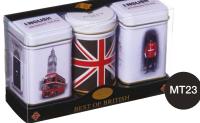

### **40 TEABAG TIN**

40 English Afternoon teabags sealed in a foil pouch.

**ENGLISH GARDEN TIN** EΑ

Our Best of British range celebrates famous British icons including London Buses, Telephone Boxes, Big Ben, Union Jack and Post Boxes.

### MINI TEA TIN GIFT PACKS

Triple sets of icons in mini tin format, containing loose-leaf teas.

TRADITIONS OF BRITAIN LT | EA | EB

Gold

TRADITIONS OF LONDON LT | EB | EB

**ENGLISH TEA SELECTION** EB | LT | EA