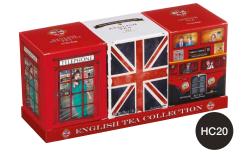

**BRITISH TEA SELECTION** LT | EB | EB

**BRITISH TRADITIONS** 

A long gift pack featuring our 10 teabag Bus tin and 2 x 25g mini tins

EB | ET | LT