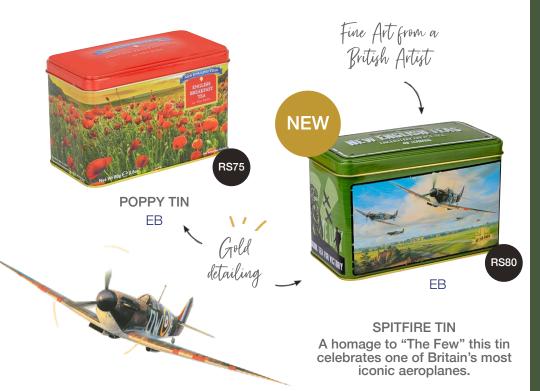

TS** 

35g sugar free mint tins packed in a complementary display outer of 12 units.

# WAR TIME MEMORIES

"War Time Memories" is a special collection of tea caddies celebrating the human spirit, engineering feats, and reflection during times of adversity.

### 40 TEABAG TINS AND CADDIES



TEA RATIONS TIN EB



ENGLAND NEEDS YOU TIN



TEA RATIONS BOX

| Product Code | Case size | Unit Net Weight | Unit Barcode  |
|--------------|-----------|-----------------|---------------|
| RS22         | 16        | 80g             | 5013111002561 |
| RS23         | 16        | 80g             | 5013111002578 |
| EC22         | 12        | 80g             | 5013111002905 |
| RS75         | 16        | 80g             | 5013111004619 |
| RS80         | 16        | 80g             | 5013111004886 |





27

**LOVE LONDON** 

Love London. The perfect Travel & Tourism range of tea tins, caddies & gifts.

### **BLACK & WHITE**

### **TEABAGS**



25 Teabag Tin



10 Teabag Tin



100 Teabag Selection Tin EB | EG | EA



40 Teabag Box

| Product Code                                                         | Case size                                                | Unit Net Weight                                       | Unit Barcode                                                                                                                                          |
|----------------------------------------------------------------------|----------------------------------------------------------|-------------------------------------------------------|--------------------------------------