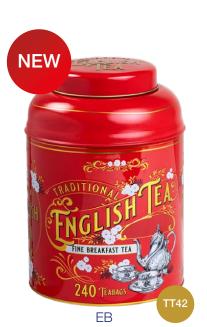

# 240 TEABAGS THE BREAKFAST TEA

### **240 TEABAG TINS**

For sizes and barcode product information see page 9

These showstopping 240 Teabag Tins are packed full of the finest tea. Each tin contains 6 foil pouches of 40 teabags for freshness.