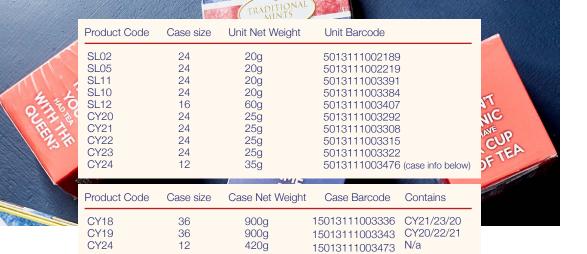

| Product Code | Case size | Unit Net Weight | Unit Barcode               |
|--------------|-----------|-----------------|----------------------------|
| RS27         | 16        | 80g             | 5013111002882              |
| EC21         | 12        | 80g             | 5013111002889              |
| MT52         | 24        | 70g             | 5013111003070              |
| CY25         | 12        | 35g             | 5013111003483              |
| MT78         | 24        | 70g             | 15013111003480 (CY25 case) |
| RS32         | 16        | 80g             | 5013111003698              |