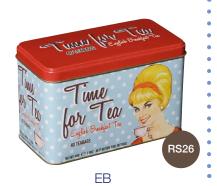

### **TEABAG BOXES**

A popular, fun design. Available with 6 or 10 teabags.

EB | EA | EG

|                                                                                                                                                                                                                                                                                                                                                                                                                                                                                                                                                                                                                                                                                                                                                                                                                                                                                                                                                                                                                                                                                                                                                                                                                                                                                                                                                                                                                                                                                                                                                                                                                                                                                                                                                                                                                                                                                                                                                                                                                                                                                                                                | Product Code | Case size                              | Unit Net Weight | Unit Barcode                                                                                                                                                                                                                                                                                                                                                                                                                                                                                                                                                                                                                                                                                                                                                                                                                                                                                                                                                                                                                                                                                                                                                                                                                                                                                                                                                                                                                                                                                                                                                                                                                                                                                                                                                                                                                                                                                                                                                                                                                                                                                                                   |            |
|--------------------------------------------------------------------------------------------------------------------------------------------------------------------------------------------------------------------------------------------------------------------------------------------------------------------------------------------------------------------------------------------------------------------------------------------------------------------------------------------------------------------------------------------------------------------------------------------------------------------------------------------------------------------------------------------------------------------------------------------------------------------------------------------------------------------------------------------------------------------------------------------------------------------------------------------------------------------------------------------------------------------------------------------------------------------------------------------------------------------------------------------------------------------------------------------------------------------------------------------------------------------------------------------------------------------------------------------------------------------------------------------------------------------------------------------------------------------------------------------------------------------------------------------------------------------------------------------------------------------------------------------------------------------------------------------------------------------------------------------------------------------------------------------------------------------------------------------------------------------------------------------------------------------------------------------------------------------------------------------------------------------------------------------------------------------------------------------------------------------------------|--------------|----------------------------------------|-----------------|--------------------------------------------------------------------------------------------------------------------------------------------------------------------------------------------------------------------------------------------------------------------------------------------------------------------------------------------------------------------------------------------------------------------------------------------------------------------------------------------------------------------------------------------------------------------------------------------------------------------------------------------------------------------------------------------------------------------------------------------------------------------------------------------------------------------------------------------------------------------------------------------------------------------------------------------------------------------------------------------------------------------------------------------------------------------------------------------------------------------------------------------------------------------------------------------------------------------------------------------------------------------------------------------------------------------------------------------------------------------------------------------------------------------------------------------------------------------------------------------------------------------------------------------------------------------------------------------------------------------------------------------------------------------------------------------------------------------------------------------------------------------------------------------------------------------------------------------------------------------------------------------------------------------------------------------------------------------------------------------------------------------------------------------------------------------------------------------------------------------------------|------------|
|                                                                                                                                                                                                                                                                                                                                                                                                                                                                                                                                                                                                                                                                                                                                                                                                                                                                                                                                                                                                                                                                                                                                                                                                                                                                                                                                                                                                                                                                                                                                                                                                                                                                                                                                                                                                                                                                                                                                                                                                                                                                                                                                | RS19         | 16                                     | 80g             | 5013111002394                                                                                                                                                                                                                                                                                                                                                                                                                                                                                                                                                                                                                                                                                                                                                                                                                                                                                                                                                                                                                                                                                                                                                                                                                                                                                                                                                                                                                                                                                                                                                                                                                                                                                                                                                                                                                                                                                                                                                                                                                                                                                                                  |            |
|                                                                                                                                                                                                                                                                                                                                                                                                                                                                                                                                                                                                                                                                                                                                                                                                                                                                                                                                                                                                                                                                                                                                                                                                                                                                                                                                                                                                                                                                                                                                                                                                                                                                                                                                                                                                                                                                                                                                                                                                                                                                                                                                | RS20         | 16                                     | 80g             | 5013111002400                                                                                                                                                                                                                                                                                                                                                                                                                                                                                                                                                                                                                                                                                                                                                                                                                                                                                                                                                                                                                                                                                                                                                                                                                                                                                                                                                                                                                                                                                                                                                                                                                                                                                                                                                                                                                                                                                                                                                                                                                                                                                                                  |            |
| 1 670 1 Sm                                                                                                                                                                                                                                                                                                                                                                                                                                                                                                                                                                                                                                                                                                                                                                                                                                                                                                                                                                                                                                                                                                                                                                                                                                                                                                                                                                                                                                                                                                                                                                                                                                                                                                                                                                                                                                                                                                                                                                                                                                                                                                                     | VC01         | 24                                     | 20g             | 5013111002462                                                                                                                                                                                                                                                                                                                                                                                                                                                                                                                                                                                                                                                                                                                                                                                                                                                                                                                                                                                                                                                                                                                                                                                                                                                                                                                                                                                                                                                                                                                                                                                                                                                                                                                                                                                                                                                                                                                                                                                                                                                                                                                  | 40 TEABHUS |
| ON PENSON                                                                                                                                                                                                                                                                                                                                                                                                                                                                                                                                                                                                                                                                                                                                                                                                                                                                                                                                                                                                                                                                                                                                                                                                                                                                                                                                                                                                                                                                                                                                                                                                                                                                                                                                                                                                                                                                                                                                                                                                                                                                                                                      | VC02         | 24                                     | 20g             | 5013111002479                                                                                                                                                                                                                                                                                                                                                                                                                                                                                                                                                                                                                                                                                                                                                                                                                                                                                                                                                                                                                                                                                                                                                                                                                                                                                                                                                                                                                                                                                                                                                                                                                                                                                                                                                                                                                                                                                                                                                                                                                                                                                                                  |            |
| TATA DES                                                                                                                                                                                                                                                                                                                                                                                                                                                                                                                                                                                                                                                                                                                                                                                                                                                                                                                                                                                                                                                                                                                                                                                                                                                                                                                                                                                                                                                                                                                                                                                                                                                                                                                                                                                                                                                                                                                                                                                                                                                                                                                       | VC04         | 16                                     | 60g             | 5013111002523                                                                                                                                                                                                                                                                                                                                                                                                                                                                                                                                                                                                                                                                                                                                                                                                                                                                                                                                                                                                                                                                                                                                                                                                                                                                                                                                                                                                                                                                                                                                                                                                                                                                                                                                                                                                                                                                                                                                                                                                                                                                                                                  |            |
| (III)                                                                                                                                                                                                                                                                                                                                                                                                                                                                                                                                                                                                                                                                                                                                                                                                                                                                                                                                                                                                                                                                                                                                                                                                                                                                                                                                                                                                                                                                                                                                                                                                                                                                                                                                                                                                                                                                                                                                                                                                                                                                                                                          | VC69         | 24                                     | 12g             | 5013111004275                                                                                                                                                                                                                                                                                                                                                                                                                                                                                                                                                                                                                                                                                                                                                                                                                                                                                                                                                                                                                                                                                                                                                                                                                                                                                                                                                                                                                                                                                                                                                                                                                                                                                                                                                                                                                                                                                                                                                                                                                                                                                                                  | - Bar      |
|                                                                                                                                                                                                                                                                                                                                                                                                                                                                                                                                                                                                                                                                                                                                                                                                                                                                                                                                                                                                                                                                                                                                                                                                                                                                                                                                                                                                                                                                                                                                                                                                                                                                                                                                                                                                                                                                                                                                                                                                                                                                                                                                | MT57         | 24                                     | 70g             | 5013111003872                                                                                                                                                                                                                                                                                                                                                                                                                                                                                                                                                                                                                                                                                                                                                                                                                                                                                                                                                                                                                                                                                                                                                                                                                                                                                                                                                                                                                                                                                                                                                                                                                                                                                                                                                                                                                                                                                                                                                                                                                                                                                                                  | ))         |
|                                                                                                                                                                                                                                                                                                                                                                                                                                                                                                                                                                                                                                                                                                                                                                                                                                                                                                                                                                                                                                                                                                                                                                                                                                                                                                                                                                                                                                                                                                                                                                                                                                                                                                                                                                                                                                                                                                                                                                                                                                                                                                                                | RS33         | 16                                     | 80g             | 5013111003704                                                                                                                                                                                                                                                                                                                                                                                                                                                                                                                                                                                                                                                                                                                                                                                                                                                                                                                                                                                                                                                                                                                                                                                                                                                                                                                                                                                                                                                                                                                                                                                                                                                                                                                                                                                                                                                                                                                                                                                                                                                                                                                  | 2          |
| CUNU                                                                                                                                                                                                                                                                                                                                                                                                                                                                                                                                                                                                                                                                                                                                                                                                                                                                                                                                                                                                                                                                                                                                                                                                                                                                                                                                                                                                                                                                                                                                                                                                                                                                                                                                                                                                                                                                                                                                                                                                                                                                                                                           | RS34         | 16                                     | 80g             | 5013111003711                                                                                                                                                                                                                                                                                                                                                                                                                                                                                                                                                                                                                                                                                                                                                                                                                                                                                                                                                                                                                                                                                                                                                                                                                                                                                                                                                                                                                                                                                                                                                                                                                                                                                                                                                                                                                                                                                                                                                                                                                                                                                                                  |            |
| 0 00                                                                                                                                                                                                                                                                                                                                                                                                                                                                                                                                                                                                                                                                                                                                                                                                                                                                                                                                                                                                                                                                                                                                                                                                                                                                                                                                                                                                                                                                                                                                                                                                                                                                                                                                                                                                                                                                                                                                                                                                                                                                                                                           | RS26         | 16                                     | 80g             | 5013111002875                                                                                                                                                                                                                                                                                                                                                                                                                                                                                                                                                                                                                                                                                                                                                                                                                                                                                                                                                                                                                                                                                                                                                                                                                                                                                                                                                                                                                                                                                                                                                                                                                                                                                                                                                                                                                                                                                                                                                                                                                                                                                                                  | 3          |
| الماس المعالم والماس الماس الم | EC23         | 12                                     | 80g             | 5013111002912                                                                                                                                                                                                                                                                                                                                                                                                                                                                                                                                                                                                                                                                                                                                                                                                                                                                                                                                                                                                                                                                                                                                                                                                                                                                                                                                                                                                                                                                                                                                                                                                                                                                                                                                                                                                                                                                                                                                                                                                                                                                                                                  | 028        |
| O dish But                                                                                                                                                                                                                                                                                                                                                                                                                                                                                                                                                                                                                                                                                                                                                                                                                                                                                                                                                                                                                                                                                                                                                                                                                                                                                                                                                                                                                                                                                                                                                                                                                                                                                                                                                                                                                                                                                                                                                                                                                                                                                                                     | 200          | ************************************** | DREAKFAST TEA   | TO THE PROPERTY OF THE PARTY OF | To est     |
| 0 80% "                                                                                                                                                                                                                                                                                                                                                                                                                                                                                                                                                                                                                                                                                                                                                                                                                                                                                                                                                                                                                                                                                                                                                                                                                                                                                                                                                                                                                                                                                                                                                                                                                                                                                                                                                                                                                                                                                                                                                                                                                                                                                                                        | N. market    |                                        | 2260            |                                                                                                                                                                                                                                                                                                                                                                                                                                                                                                                                                                                                                                                                                                                                                                                                                                                                                                                                                                                                                                                                                                                                                                                                                                                                                                                                                                                                                                                                                                                                                                                                                                                                                                                                                                                                                                                                                                                                                                                                                                                                                                                                | 40         |

### **TIME FOR TEA**

Bright, fun vintage inspired tea tins and boxes.

40 Teabag Tin

40 Teabag Box

EG

GARDENS & WILDLIFE