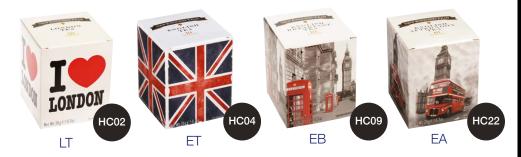

### **TEABAG BOXES**

A popular, fun design. Available with 6 or 10 teabags.

EB | EA | EG

|                                                                                                                                                                                                                                                                                                                                                                                                                                                                                                                                                                                                                                                                                                                                                                                                                                                                                                                                                                                                                                                                                                                                                                                                                                                                                                                                                                                                                                                                                                                                                                                                                                                                                                                                                                                                                                                                                                                                                                                                                                                                                                                                | Product Code | Case size                              | Unit Net Weight | Unit Barcode                                                                                                                                                                                                                                                                                                                                                                                                                                                                                                                                                                                                                                                                                                                                                                                                                                                                                                                                                                                                                                                                                                                                                                                                                                                                                                                                                                                                                                                                                                                                                                                                                                                                                                                                                                                                                                                                                                                                                                                                                                                                                                                   |            |
|--------------------------------------------------------------------------------------------------------------------------------------------------------------------------------------------------------------------------------------------------------------------------------------------------------------------------------------------------------------------------------------------------------------------------------------------------------------------------------------------------------------------------------------------------------------------------------------------------------------------------------------------------------------------------------------------------------------------------------------------------------------------------------------------------------------------------------------------------------------------------------------------------------------------------------------------------------------------------------------------------------------------------------------------------------------------------------------------------------------------------------------------------------------------------------------------------------------------------------------------------------------------------------------------------------------------------------------------------------------------------------------------------------------------------------------------------------------------------------------------------------------------------------------------------------------------------------------------------------------------------------------------------------------------------------------------------------------------------------------------------------------------------------------------------------------------------------------------------------------------------------------------------------------------------------------------------------------------------------------------------------------------------------------------------------------------------------------------------------------------------------|--------------|----------------------------------------|-----------------|--------------------------------------------------------------------------------------------------------------------------------------------------------------------------------------------------------------------------------------------------------------------------------------------------------------------------------------------------------------------------------------------------------------------------------------------------------------------------------------------------------------------------------------------------------------------------------------------------------------------------------------------------------------------------------------------------------------------------------------------------------------------------------------------------------------------------------------------------------------------------------------------------------------------------------------------------------------------------------------------------------------------------------------------------------------------------------------------------------------------------------------------------------------------------------------------------------------------------------------------------------------------------------------------------------------------------------------------------------------------------------------------------------------------------------------------------------------------------------------------------------------------------------------------------------------------------------------------------------------------------------------------------------------------------------------------------------------------------------------------------------------------------------------------------------------------------------------------------------------------------------------------------------------------------------------------------------------------------------------------------------------------------------------------------------------------------------------------------------------------------------|------------|
|                                                                                                                                                                                                                                                                                                                                                                                                                                                                                                                                                                                                                                                                                                                                                                                                                                                                                                                                                                                                                                                                                                                                                                                                                                                                                                                                                                                                                                                                                                                                                                                                                                                                                                                                                                                                                                                                                                                                                                                                                                                                                                                                | RS19         | 16                                     | 80g             | 5013111002394                                                                                                                                                                                                                                                                                                                                                                                                                                                                                                                                                                                                                                                                                                                                                                                                                                                                                                                                                                                                                                                                                                                                                                                                                                                                                                                                                                                                                                                                                                                                                                                                                                                                                                                                                                                                                                                                                                                                                                                                                                                                                                                  |            |
|                                                                                                                                                                                                                                                                                                                                                                                                                                                                                                                                                                                                                                                                                                                                                                                                                                                                                                                                                                                                                                                                                                                                                                                                                                                                                                                                                                                                                                                                                                                                                                                                                                                                                                                                                                                                                                                                                                                                                                                                                                                                                                                                | RS20         | 16                                     | 80g             | 5013111002400                                                                                                                                                                                                                                                                                                                                                                                                                                                                                                                                                                                                                                                                                                                                                                                                                                                                                                                                                                                                                                                                                                                                                                                                                                                                                                                                                                                                                                                                                                                                                                                                                                                                                                                                                                                                                                                                                                                                                                                                                                                                                                                  |            |
| 1 670 1 Sm                                                                                                                                                                                                                                                                                                                                                                                                                                                                                                                                                                                                                                                                                                                                                                                                                                                                                                                                                                                                                                                                                                                                                                                                                                                                                                                                                                                                                                                                                                                                                                                                                                                                                                                                                                                                                                                                                                                                                                                                                                                                                                                     | VC01         | 24                                     | 20g             | 5013111002462                                                                                                                                                                                                                                                                                                                                                                                                                                                                                                                                                                                                                                                                                                                                                                                                                                                                                                                                                                                                                                                                                                                                                                                                                                                                                                                                                                                                                                                                                                                                                                                                                                                                                                                                                                                                                                                                                                                                                                                                                                                                                                                  | 40 TEABHUS |
| ON PENSON                                                                                                                                                                                                                                                                                                                                                                                                                                                                                                                                                                                                                                                                                                                                                                                                                                                                                                                                                                                                                                                                                                                                                                                                                                                                                                                                                                                                                                                                                                                                                                                                                                                                                                                                                                                                                                                                                                                                                                                                                                                                                                                      | VC02         | 24                                     | 20g             | 5013111002479                                                                                                                                                                                                                                                                                                                                                                                                                                                                                                                                                                                                                                                                                                                                                                                                                                                                                                                                                                                                                                                                                                                                                                                                                                                                                                                                                                                                                                                                                                                                                                                                                                                                                                                                                                                                                                                                                                                                                                                                                                                                                                                  |            |
| TATA DES                                                                                                                                                                                                                                                                                                                                                                                                                                                                                                                                                                                                                                                                                                                                                                                                                                                                                                                                                                                                                                                                                                                                                                                                                                                                                                                                                                                                                                                                                                                                                                                                                                                                                                                                                                                                                                                                                                                                                                                                                                                                                                                       | VC04         | 16                                     | 60g             | 5013111002523                                                                                                                                                                                                                                                                                                                                                                                                                                                                                                                                                                                                                                                                                                                                                                                                                                                                                                                                                                                                                                                                                                                                                                                                                                                                                                                                                                                                                                                                                                                                                                                                                                                                                                                                                                                                                                                                                                                                                                                                                                                                                                                  |            |
| (III)                                                                                                                                                                                                                                                                                                                                                                                                                                                                                                                                                                                                                                                                                                                                                                                                                                                                                                                                                                                                                                                                                                                                                                                                                                                                                                                                                                                                                                                                                                                                                                                                                                                                                                                                                                                                                                                                                                                                                                                                                                                                                                                          | VC69         | 24                                     | 12g             | 5013111004275                                                                                                                                                                                                                                                                                                                                                                                                                                                                                                                                                                                                                                                                                                                                                                                                                                                                                                                                                                                                                                                                                                                                                                                                                                                                                                                                                                                                                                                                                                                                                                                                                                                                                                                                                                                                                                                                                                                                                                                                                                                                                                                  | - Bar      |
|                                                                                                                                                                                                                                                                                                                                                                                                                                                                                                                                                                                                                                                                                                                                                                                                                                                                                                                                                                                                                                                                                                                                                                                                                                                                                                                                                                                                                                                                                                                                                                                                                                                                                                                                                                                                                                                                                                                                                                                                                                                                                                                                | MT57         | 24                                     | 70g             | 5013111003872                                                                                                                                                                                                                                                                                                                                                                                                                                                                                                                                                                                                                                                                                                                                                                                                                                                                                                                                                                                                                                                                                                                                                                                                                                                                                                                                                                                                                                                                                                                                                                                                                                                                                                                                                                                                                                                                                                                                                                                                                                                                                                                  | ))         |
|                                                                                                                                                                                                                                                                                                                                                                                                                                                                                                                                                                                                                                                                                                                                                                                                                                                                                                                                                                                                                                                                                                                                                                                                                                                                                                                                                                                                                                                                                                                                                                                                                                                                                                                                                                                                                                                                                                                                                                                                                                                                                                                                | RS33         | 16                                     | 80g             | 5013111003704                                                                                                                                                                                                                                                                                                                                                                                                                                                                                                                                                                                                                                                                                                                                                                                                                                                                                                                                                                                                                                                                                                                                                                                                                                                                                                                                                                                                                                                                                                                                                                                                                                                                                                                                                                                                                                                                                                                                                                                                                                                                                                                  | 2          |
| CUNU                                                                                                                                                                                                                                                                                                                                                                                                                                                                                                                                                                                                                                                                                                                                                                                                                                                                                                                                                                                                                                                                                                                                                                                                                                                                                                                                                                                                                                                                                                                                                                                                                                                                                                                                                                                                                                                                                                                                                                                                                                                                                                                           | RS34         | 16                                     | 80g             | 5013111003711                                                                                                                                                                                                                                                                                                                                                                                                                                                                                                                                                                                                                                                                                                                                                                                                                                                                                                                                                                                                                                                                                                                                                                                                                                                                                                                                                                                                                                                                                                                                                                                                                                                                                                                                                                                                                                                                                                                                                                                                                                                                                                                  |            |
| 0 00                                                                                                                                                                                                                                                                                                                                                                                                                                                                                                                                                                                                                                                                                                                                                                                                                                                                                                                                                                                                                                                                                                                                                                                                                                                                                                                                                                                                                                                                                                                                                                                                                                                                                                                                                                                                                                                                                                                                                                                                                                                                                                                           | RS26         | 16                                     | 80g             | 5013111002875                                                                                                                                                                                                                                                                                                                                                                                                                                                                                                                                                                                                                                                                                                                                                                                                                                                                                                                                                                                                                                                                                                                                                                                                                                                                                                                                                                                                                                                                                                                                                                                                                                                                                                                                                                                                                                                                                                                                                                                                                                                                                                                  | 3          |
| الماس المعالم والماس الماس الم | EC23         | 12                                     | 80g             | 5013111002912                                                                                                                                                                                                                                                                                                                                                                                                                                                                                                                                                                                                                                                                                                                                                                                                                                                                                                                                                                                                                                                                                                                                                                                                                                                                                                                                                                                                                                                                                                                                                                                                                                                                                                                                                                                                                                                                                                                                                                                                                                                                                                                  | 028        |
| O dish But                                                                                                                                                                                                                                                                                                                                                                                                                                                                                                                                                                                                                                                                                                                                                                                                                                                                                                                                                                                                                                                                                                                                                                                                                                                                                                                                                                                                                                                                                                                                                                                                                                                                                                                                                                                                                                                                                                                                                                                                                                                                                                                     | 200          | ************************************** | DREAKFAST TEA   | TO THE PROPERTY OF THE PARTY OF | To est     |
| 0 80% "                                                                                                                                                                                                                                                                                                                                                                                                                                                                                                                                                                                                                                                                                                                                                                                                                                                                                                                                                                                                                                                                                                                                                                                                                                                                                                                                                                                                                                                                                                                                                                                                                                                                                                                                                                                                                                                                                                                                                                                                                                                                                                                        | N. market    |                                        | 2260            |                                                                                                                                                                                                                                                                                                                                                                                                                                                                                                                                                                                                                                                                                                                                                                                                                                                                                                                                                                                                                                                                                                                                                                                                                                                                                                                                                                                                                                                                                                                                                                                                                                                                                                                                                                                                                                                                                                                                                                                                                                                                                                                                | 40         |