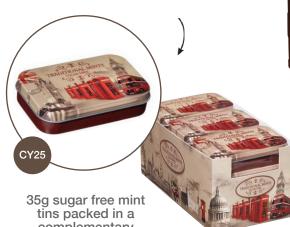

35g sugar free mints featuring Peter Rabbit design. Supplied in a complementary display outer.

| Product Code | Case size | Unit Net Weight | Unit Barcode               |
|--------------|-----------|-----------------|----------------------------|
| RS27         | 16        | 80g             | 5013111002882              |
| EC21         | 12        | 80g             | 5013111002889              |
| MT52         | 24        | 70g             | 5013111003070              |
| CY25         | 12        | 35g             | 5013111003483              |
| MT78         | 24        | 70g             | 15013111003480 (CY25 case) |
| RS32         | 16        | 80g             | 5013111003698              |