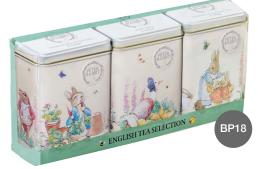

### Tea Blends

LT = London Tea

EB = English Breakfast Tea

EG = Earl Grey Tea

ET = English Tea

EA = English Afternoon

| Product Code                                         | Case size                                   | Unit Net Weight                                 | Unit Barcode                                                                                                                                                       |
|------------------------------------------------------|---------------------------------------------|-------------------------------------------------|--------------------------------------------------------------------------------------------------------------------------------------------------------------------|
| BP09<br>BP13<br>BP10<br>BP11<br>BP12<br>BP18<br>BP19 | 24<br>12<br>12<br>12<br>12<br>12<br>4<br>12 | 70g<br>200g<br>80g<br>80g<br>80g<br>240g<br>35g | 5013111003629<br>5013111003636<br>5013111003599<br>5013111003605<br>5013111003612<br>5013111004640<br>5013111004756<br>15013111004753 (BP19 Case)<br>5013111005302 |
|                                                      |                                             |                                                 | ( <del>\frac{1}{2}</del> )                                                                                                                                         |