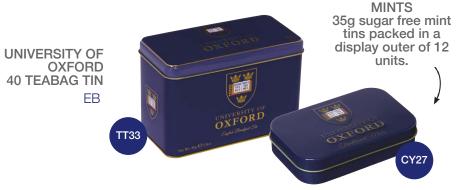

35g sugar free mints featuring Peter Rabbit design. Supplied in a complementary display outer.