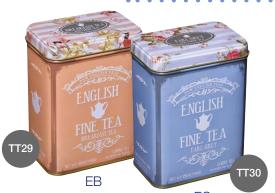

### **GUIDE TO TEA DRINKING**

Mini Tin Triple Set EB | EG | EA

| Product Code | Case size | Unit Net Weight | Unit Barcode  |
|--------------|-----------|-----------------|---------------|
| RS24         | 16        | 80g             | 5013111002851 |
| RS31         | 16        | 80g             | 5013111003124 |
| RS36         | 12        | 72g             | 5013111003735 |
| TT32         | 12        | 200g            | 5013111003865 |
| TT29         | 12        | 125g            | 5013111003643 |
| TT30         | 12        | 125g            | 5013111003650 |
| MT56         | 24        | 70g             | 5013111003117 |
| RS29         | 16        | 80g             | 5013111003131 |
| RS44         | 16        | 80g             | 5013111003940 |
| MT66         | 24        | 70g             | 5013111004183 |