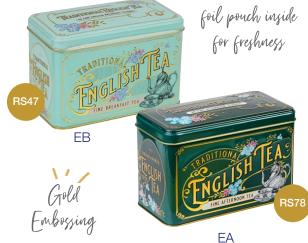

### MINI TIN GIFT PACK

EB | EG | EA

### Tea Blends

LT = London Tea

EB = English Breakfast Tea

EG = Earl Grey Tea

ET = English Tea

EA = English Afternoon

| Product Code                                         | Case size                                   | Unit Net Weight                                 | Unit Barcode                                                                                                                                                       |
|------------------------------------------------------|---------------------------------------------|-------------------------------------------------|--------------------------------------------------------------------------------------------------------------------------------------------------------------------|
| BP09<br>BP13<br>BP10<br>BP11<br>BP12<br>BP18<br>BP19 | 24<br>12<br>12<br>12<br>12<br>12<br>4<br>12 | 70g<br>200g<br>80g<br>80g<br>80g<br>240g<br>35g | 5013111003629<br>5013111003636<br>5013111003599<br>5013111003605<br>5013111003612<br>5013111004640<br>5013111004756<br>15013111004753 (BP19 Case)<br>5013111005302 |
|                                                      |                                             |                                                 | ( <del>\frac{1}{2}</del> )                                                                                                                                         |