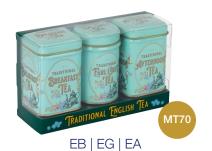

### **40 TEABAG TINS**

**40 TEABAG TIN** TRIPLE PACK Now available as a triple gift set in a printed acetate sleeve.