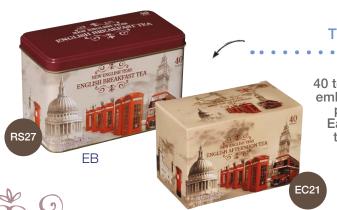

### **TEABAGS**

40 teabags available in an embossed tin (RS27) or a printed box (EC21). Each caddie contains teabags sealed in a pouch.

| Product Code | Case size | Unit Net Weight | Unit Barcode               |
|--------------|-----------|-----------------|----------------------------|
| RS27         | 16        | 80g             | 5013111002882              |
| EC21         | 12        | 80g             | 5013111002889              |
| MT52         | 24        | 70g             | 5013111003070              |
| CY25         | 12        | 35g             | 5013111003483              |
| MT78         | 24        | 70g             | 15013111003480 (CY25 case) |
| RS32         | 16        | 80g             | 5013111003698              |