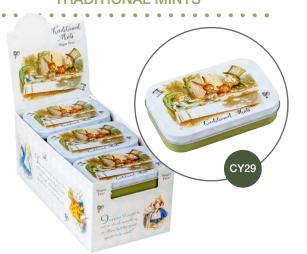

### TRADITIONAL MINTS

### Tea Blends

LT = London Tea

EB = English Breakfast Tea

40 TEABAGS

EG = Earl Grey Tea

ET = English Tea

EA = English Afternoon

35g sugar free mints featuring Alice in Wonderland illustrations. Supplied in a complementary display outer.