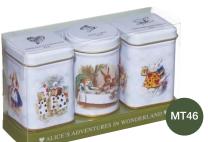

# ALICE IN WONDERLAND

Our most collectable range of tea tins & caddies.

Tea Selection

NET WT: 80g C 2.80z

Product Code Case size RS76 MT46 TT25 MD02

16 24 12 CY29

80g 5013111004626 70g 200g 5013111002738 5013111002554 5013111005319 160g 35g 5013111004749

Unit Net Weight

15013111004746 (case)