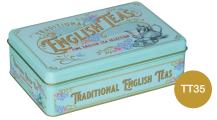

ction

NET WT: 80g C 2.80z

### **40 TEABAG TIN**





### Contains loose-leaf tea.



**100 TEABAG TIN** 

EΑ

EB | EG | EA

**80 TEABAG TIN** 



EB | EG | EA



EΒ

Unit Barcode





Product Code Case size RS76 MT46 TT25 MD02

16 24 12 CY29

80g 5013111004626 70g 200g 5013111002738 5013111002554 5013111005319 160g 35g 5013111004749

Unit Net Weight

15013111004746 (case)

### TRADITIONAL MINTS



### Tea Blends

LT = London Tea

EB = English Breakfast Tea

40 TEABAGS

EG = Earl Grey Tea

ET = English Tea

EA = English Afternoon

35g sugar free mints featuring Alice in Wonderland illustrations. Supplied in a complementary display outer.





Our most popular range of vintage-inspired tea tins.

MINI TIN GIFT SET, WITH LOOSE-LEAF TEA

**40 TEABAG TINS** 





### 72 TEABAG SELECTION TIN



EB | EG | EA

**NEW** 

**80 TEABAG MIDI TINS** 







EG



Also available in red. See page 10 \_\_\_\_\_



EΑ

### **80 TEABAG MIDI TIN**

### Tea Blends

EB = English Breakfast Tea

EG = Earl Grey Tea

EA = English Afternoon

In eye-catching red and gold this tin contains 80 teabags packed in foil pouches for freshness.





EB

# 240 TEABAGS THE BREAKFAST TEA

### **240 TEABAG TINS**







For sizes and barcode product information see page 9

These showstopping 240 Teabag Tins are packed full of the finest tea. Each tin contains 6 foil pouches of 40 teabags for freshness.





A vast collection of various vintage designs inspired by yesteryear.

### **VINTAGE FLORALS**



40 Teabag Tins



100 Teabag Selection Tin EB | EG | EA



12 Teabag Tin Set EB | EG | EA

### LOOSE LEAF TINS