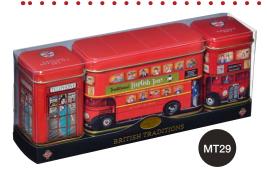

**BRITISH TEA SELECTION** LT | EB | EB

**BRITISH TRADITIONS** 

A long gift pack featuring our 10 teabag Bus tin and 2 x 25g mini tins

EB | ET | LT

| Product Code | Case size | Unit Net Weight | Unit Barcode   |
|--------------|-----------|-----------------|----------------|
| MT62         | 24        | 70g             | 5013111003933  |
| MT15         | 24        | 70g             | 5013111000871  |
| MT28         | 24        | 65g             | 5013111001670  |
| MT48         | 24        | 75g             | 5013111003032  |
| MT29         | 16        | 70g             | 50131111001687 |
| MT61         | 24        | 20g             | 5013111003926  |
| MT26         | 24        | 15g             | 5013111001717  |
| MT14         | 24        | 25g             | 5013111000864  |
| MT36         | 24        | 25g             | 5013111001083  |
| MT05         | 24        | 25g             | 5013111000338  |
| MT41         | 24        | 135g            | 5013111002431  |
| MT79         | 12        | 140g            | 5013111004763  |