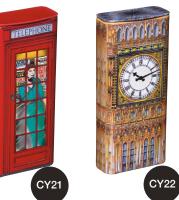

### **40 TEABAG TIN**

40 English Afternoon teabags sealed in a foil pouch.

**ENGLISH GARDEN TIN** EΑ

Our Best of British range celebrates famous British icons including London Buses, Telephone Boxes, Big Ben, Union Jack and Post Boxes.