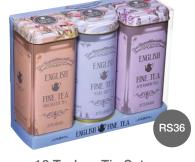

### **GUIDE TO TEA DRINKING**

Mini Tin Triple Set EB | EG | EA

| Product Code | Case size | Unit Net Weight | Unit Barcode  |
|--------------|-----------|-----------------|---------------|
| RS24         | 16        | 80g             | 5013111002851 |
| RS31         | 16        | 80g             | 5013111003124 |
| RS36         | 12        | 72g             | 5013111003735 |
| TT32         | 12        | 200g            | 5013111003865 |
| TT29         | 12        | 125g            | 5013111003643 |
| TT30         | 12        | 125g            | 5013111003650 |
| MT56         | 24        | 70g             | 5013111003117 |
| RS29         | 16        | 80g             | 5013111003131 |
| RS44         | 16        | 80g             | 5013111003940 |
| MT66         | 24        | 70g             | 5013111004183 |