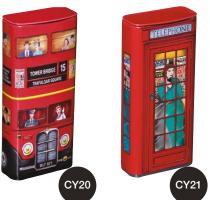

### **40 TEABAG TIN**

40 English Afternoon teabags sealed in a foil pouch.

**ENGLISH GARDEN TIN** EΑ

Our Best of British range celebrates famous British icons including London Buses, Telephone Boxes, Big Ben, Union Jack and Post Boxes.