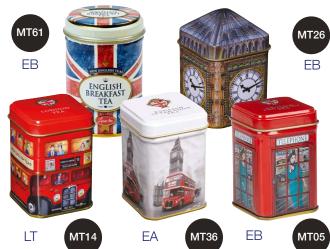

### **40 TEABAG TIN**

40 English Afternoon teabags sealed in a foil pouch.

**ENGLISH GARDEN TIN** EΑ

Our Best of British range celebrates famous British icons including London Buses, Telephone Boxes, Big Ben, Union Jack and Post Boxes.

| Product Code | Case size | Unit Net Weight | Unit Barcode   |
|--------------|-----------|-----------------|----------------|
| MT62         | 24        | 70g             | 5013111003933  |
| MT15         | 24        | 70g             | 5013111000871  |
| MT28         | 24        | 65g             | 5013111001670  |
| MT48         | 24        | 75g             | 5013111003032  |
| MT29         | 16        | 70g             | 50131111001687 |
| MT61         | 24        | 20g             | 5013111003926  |
| MT26         | 24        | 15g             | 5013111001717  |
| MT14         | 24        | 25g             | 5013111000864  |
| MT36         | 24        | 25g             | 5013111001083  |
| MT05         | 24        | 25g             | 5013111000338  |
| MT41         | 24        | 135g            | 5013111002431  |
| MT79         | 12        | 140g            | 5013111004763  |