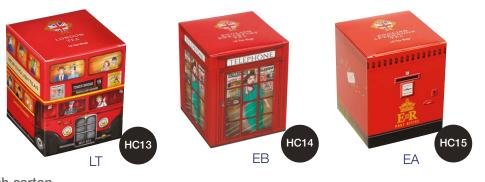

### **40 TEABAG TIN**

40 English Afternoon teabags sealed in a foil pouch.

**ENGLISH GARDEN TIN** EΑ

Our Best of British range celebrates famous British icons including London Buses, Telephone Boxes, Big Ben, Union Jack and Post Boxes.

### MINI TEA TIN GIFT PACKS

Triple sets of icons in mini tin format, containing loose-leaf teas.

TRADITIONS OF BRITAIN LT | EA | EB

Gold

TRADITIONS OF LONDON LT | EB | EB

**ENGLISH TEA SELECTION** EB | LT | EA