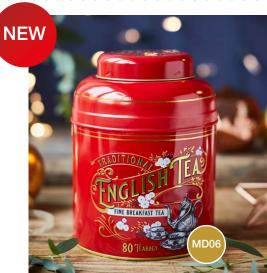

### 72 TEABAG SELECTION TIN

EB | EG | EA

**NEW** 

**80 TEABAG MIDI TINS** 

EG

Also available in red. See page 10 \_\_\_\_\_

EΑ

### Tea Blends

EB = English Breakfast Tea

EG = Earl Grey Tea

EA = English Afternoon

In eye-catching red and gold this tin contains 80 teabags packed in foil pouches for freshness.

EB