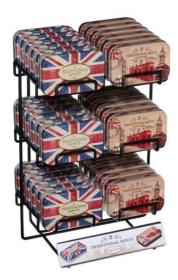

### TRADITIONAL MINTS

### Tea Blends

LT = London Tea

EB = English Breakfast Tea

40 TEABAGS

EG = Earl Grey Tea

ET = English Tea

EA = English Afternoon

35g sugar free mints featuring Alice in Wonderland illustrations. Supplied in a complementary display outer.

### TRADITIONAL MINTS

EB | EG | EA

FOR DISPLAY **STAND** 

See back cover

| tins packed<br>complemen<br>display outer<br>units. | in a<br>tary |
|-----------------------------------------------------|--------------|
| Ded don                                             | 0            |