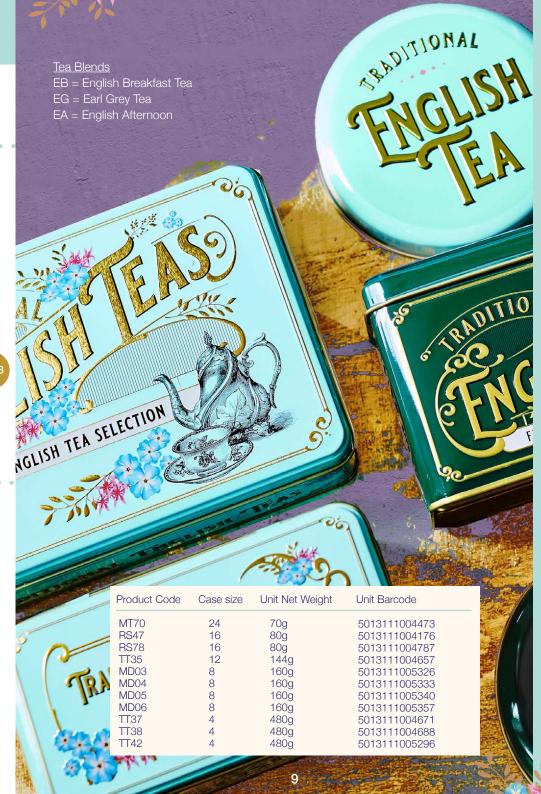

### Tea Blends

LT = London Tea

EB = English Breakfast Tea

EG = Earl Grey Tea

ET = English Tea

EA = English Afternoon

| Product Code                                         | Case size                                   | Unit Net Weight                                 | Unit Barcode                                                                                                                                                       |
|------------------------------------------------------|---------------------------------------------|-------------------------------------------------|--------------------------------------------------------------------------------------------------------------------------------------------------------------------|
| BP09<br>BP13<br>BP10<br>BP11<br>BP12<br>BP18<br>BP19 | 24<br>12<br>12<br>12<br>12<br>12<br>4<br>12 | 70g<br>200g<br>80g<br>80g<br>80g<br>240g<br>35g | 5013111003629<br>5013111003636<br>5013111003599<br>5013111003605<br>5013111003612<br>5013111004640<br>5013111004756<br>15013111004753 (BP19 Case)<br>5013111005302 |
|                                                      |                                             |                                                 | ( <del>\frac{1}{2}</del> )                                                                                                                                         |

### **240 TEABAG TINS**

For sizes and barcode product information see page 9

These showstopping 240 Teabag Tins are packed full of the finest tea. Each tin contains 6 foil pouches of 40 teabags for freshness.