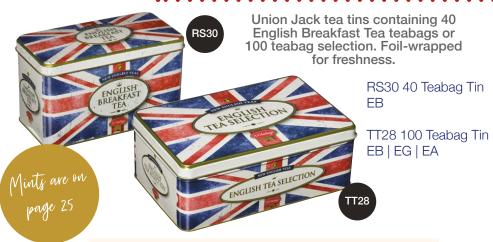

### **40 TEABAG TIN**

40 English Afternoon teabags sealed in a foil pouch.

**ENGLISH GARDEN TIN** EΑ

Our Best of British range celebrates famous British icons including London Buses, Telephone Boxes, Big Ben, Union Jack and Post Boxes.