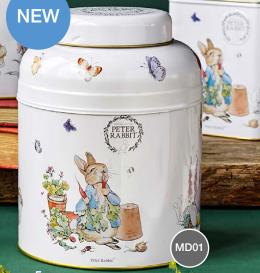

# BEATRIX POTTER

The most famous of Beatrix Potter's animal character illustrations are now available on a variety of authentic tea caddies.

35g sugar free mints featuring Peter Rabbit design. Supplied in a complementary display outer.