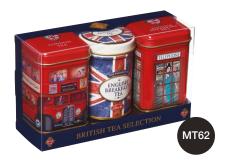

### MINI TEA TIN GIFT PACKS

Triple sets of icons in mini tin format, containing loose-leaf teas.

TRADITIONS OF BRITAIN LT | EA | EB

Gold

TRADITIONS OF LONDON LT | EB | EB

**ENGLISH TEA SELECTION** EB | LT | EA

**BRITISH TEA SELECTION** LT | EB | EB

**BRITISH TRADITIONS** 

A long gift pack featuring our 10 teabag Bus tin and 2 x 25g mini tins

EB | ET | LT

| Product Code | Case size | Unit Net Weight | Unit Barcode   |
|--------------|-----------|-----------------|----------------|
| MT62         | 24        | 70g             | 5013111003933  |
| MT15         | 24        | 70g             | 5013111000871  |
| MT28         | 24        | 65g             | 5013111001670  |
| MT48         | 24        | 75g             | 5013111003032  |
| MT29         | 16        | 70g             | 50131111001687 |
| MT61         | 24        | 20g             | 5013111003926  |
| MT26         | 24        | 15g             | 5013111001717  |
| MT14         | 24        | 25g             | 5013111000864  |
| MT36         | 24        | 25g             | 5013111001083  |
| MT05         | 24        | 25g             | 5013111000338  |
| MT41         | 24        | 135g            | 5013111002431  |
| MT79         | 12        | 140g            | 5013111004763  |