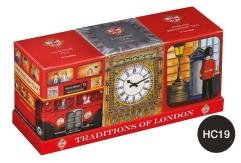

### MINI TEA TIN GIFT PACKS

Triple sets of icons in mini tin format, containing loose-leaf teas.

TRADITIONS OF BRITAIN LT | EA | EB

Gold

TRADITIONS OF LONDON LT | EB | EB

**ENGLISH TEA SELECTION** EB | LT | EA