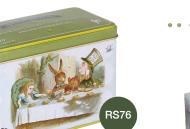

# ALICE IN WONDERLAND

Our most collectable range of tea tins & caddies.

Tea Selection

NET WT: 80g C 2.80z