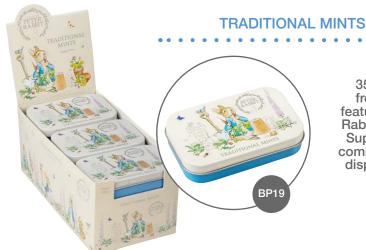

35g sugar free mints featuring Peter Rabbit design. Supplied in a complementary display outer.

### TRADITIONAL MINTS