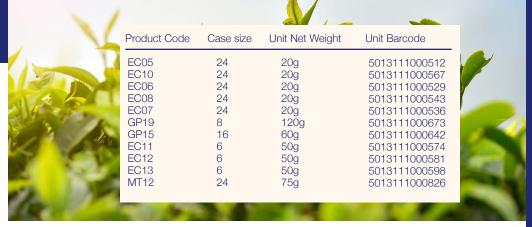

### Tea Blends

LT = London Tea

EB = English Breakfast Tea

EG = Earl Grey Tea

ET = English Tea

EA = English Afternoon

| Product Code                                         | Case size                                   | Unit Net Weight                                 | Unit Barcode                                                                                                                                                       |
|------------------------------------------------------|---------------------------------------------|-------------------------------------------------|--------------------------------------------------------------------------------------------------------------------------------------------------------------------|
| BP09<br>BP13<br>BP10<br>BP11<br>BP12<br>BP18<br>BP19 | 24<br>12<br>12<br>12<br>12<br>12<br>4<br>12 | 70g<br>200g<br>80g<br>80g<br>80g<br>240g<br>35g | 5013111003629<br>5013111003636<br>5013111003599<br>5013111003605<br>5013111003612<br>5013111004640<br>5013111004756<br>15013111004753 (BP19 Case)<br>5013111005302 |
|                                                      |                                             |                                                 | ( <del>\frac{1}{2}</del> )                                                                                                                                         |