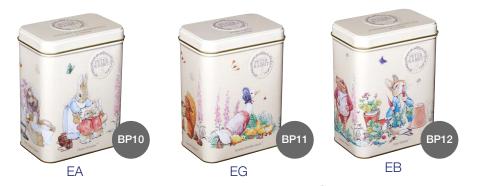

# BEATRIX POTTER

The most famous of Beatrix Potter's animal character illustrations are now available on a variety of authentic tea caddies.

### MINI TIN GIFT PACK

EB | EG | EA

### Tea Blends

LT = London Tea

EB = English Breakfast Tea

EG = Earl Grey Tea

ET = English Tea

EA = English Afternoon

| Product Code                                         | Case size                                   | Unit Net Weight                                 | Unit Barcode                                                                                                                                                       |
|------------------------------------------------------|---------------------------------------------|-------------------------------------------------|--------------------------------------------------------------------------------------------------------------------------------------------------------------------|
| BP09<br>BP13<br>BP10<br>BP11<br>BP12<br>BP18<br>BP19 | 24<br>12<br>12<br>12<br>12<br>12<br>4<br>12 | 70g<br>200g<br>80g<br>80g<br>80g<br>240g<br>35g | 5013111003629<br>5013111003636<br>5013111003599<br>5013111003605<br>5013111003612<br>5013111004640<br>5013111004756<br>15013111004753 (BP19 Case)<br>5013111005302 |
|                                                      |                                             |                                                 | ( <del>\frac{1}{2}</del> )                                                                                                                                         |