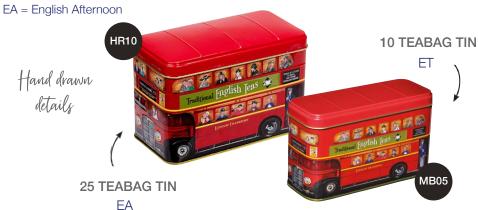

### Tea Blends

LT = London Tea

EB = English Breakfast Tea

EG = Earl Grey Tea

ET = English Tea

Available as a 25 teabag or 10 teabag tin.

**BUS TINS** 

Red Bus Tea Tins.