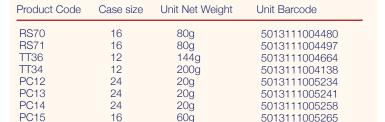

Product Code Case size RS76 MT46 TT25 MD02

16 24 12 CY29

80g 5013111004626 70g 200g 5013111002738 5013111002554 5013111005319 160g 35g 5013111004749

Unit Net Weight

15013111004746 (case)