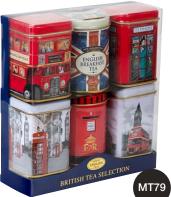

### MINI TIN GIFT PACKS

MT41 Tea Blends

2 x EB

3 X EA 1 X LT

MT79 Tea Blends

2 x EB

3 X EA

1 X LT