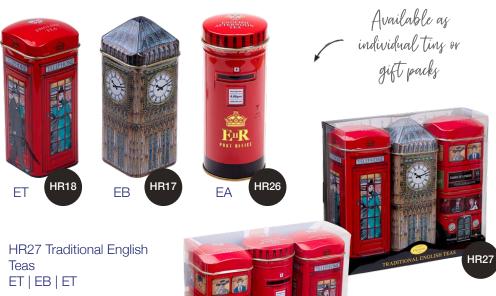

### **40 TEABAG TIN**

40 English Afternoon teabags sealed in a foil pouch.

**ENGLISH GARDEN TIN** EΑ

Our Best of British range celebrates famous British icons including London Buses, Telephone Boxes, Big Ben, Union Jack and Post Boxes.

### MINI TEA TIN GIFT PACKS

Triple sets of icons in mini tin format, containing loose-leaf teas.

TRADITIONS OF BRITAIN LT | EA | EB

Gold

TRADITIONS OF LONDON LT | EB | EB

**ENGLISH TEA SELECTION** EB | LT | EA

**BRITISH TEA SELECTION** LT | EB | EB

**BRITISH TRADITIONS** 

A long gift pack featuring our 10 teabag Bus tin and 2 x 25g mini tins

EB | ET | LT

### **INDIVIDUAL MINI TINS**