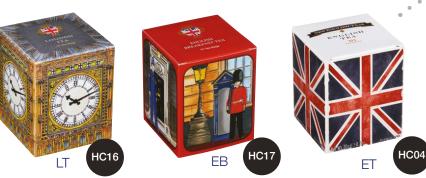

### **40 TEABAG TIN**

40 English Afternoon teabags sealed in a foil pouch.

**ENGLISH GARDEN TIN** EΑ

Our Best of British range celebrates famous British icons including London Buses, Telephone Boxes, Big Ben, Union Jack and Post Boxes.

### MINI TEA TIN GIFT PACKS

Triple sets of icons in mini tin format, containing loose-leaf teas.

TRADITIONS OF BRITAIN LT | EA | EB

Gold

TRADITIONS OF LONDON LT | EB | EB

**ENGLISH TEA SELECTION** EB | LT | EA