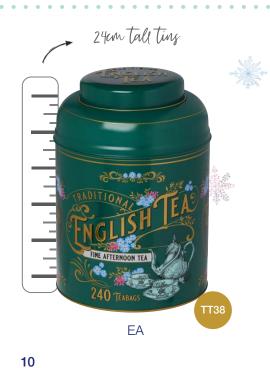

# 240 TEABAGS THE BREAKFAST TEA

### **240 TEABAG TINS**

For sizes and barcode product information see page 9

These showstopping 240 Teabag Tins are packed full of the finest tea. Each tin contains 6 foil pouches of 40 teabags for freshness.