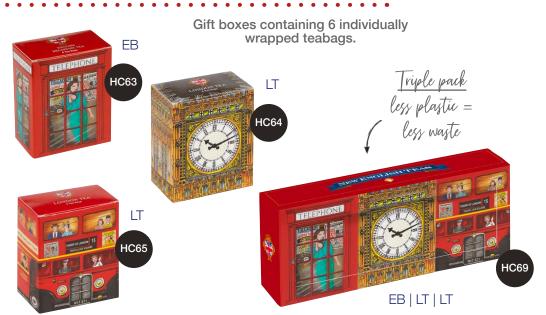

### **TEABAG BOXES**

A popular, fun design. Available with 6 or 10 teabags.

EB | EA | EG

|                                                                                                                                                                                                                                                                                                                                                                                                                                                                                                                                                                                                                                                                                                                                                                                                                                                                                                                                                                                                                                                                                                                                                                                                                                                                                                                                                                                                                                                                                                                                                                                                                                                                                                                                                                                                                                                                                                                                                                                                                                                                                                                                | Product Code | Case size                              | Unit Net Weight | Unit Barcode                                                                                                                                                                                                                                                                                                                                                                                                                                                                                                                                                                                                                                                                                                                                                                                                                                                                                                                                                                                                                                                                                                                                                                                                                                                                                                                                                                                                                                                                                                                                                                                                                                                                                                                                                                                                                                                                                                                                                                                                                                                                                                                   |            |
|--------------------------------------------------------------------------------------------------------------------------------------------------------------------------------------------------------------------------------------------------------------------------------------------------------------------------------------------------------------------------------------------------------------------------------------------------------------------------------------------------------------------------------------------------------------------------------------------------------------------------------------------------------------------------------------------------------------------------------------------------------------------------------------------------------------------------------------------------------------------------------------------------------------------------------------------------------------------------------------------------------------------------------------------------------------------------------------------------------------------------------------------------------------------------------------------------------------------------------------------------------------------------------------------------------------------------------------------------------------------------------------------------------------------------------------------------------------------------------------------------------------------------------------------------------------------------------------------------------------------------------------------------------------------------------------------------------------------------------------------------------------------------------------------------------------------------------------------------------------------------------------------------------------------------------------------------------------------------------------------------------------------------------------------------------------------------------------------------------------------------------|--------------|----------------------------------------|-----------------|--------------------------------------------------------------------------------------------------------------------------------------------------------------------------------------------------------------------------------------------------------------------------------------------------------------------------------------------------------------------------------------------------------------------------------------------------------------------------------------------------------------------------------------------------------------------------------------------------------------------------------------------------------------------------------------------------------------------------------------------------------------------------------------------------------------------------------------------------------------------------------------------------------------------------------------------------------------------------------------------------------------------------------------------------------------------------------------------------------------------------------------------------------------------------------------------------------------------------------------------------------------------------------------------------------------------------------------------------------------------------------------------------------------------------------------------------------------------------------------------------------------------------------------------------------------------------------------------------------------------------------------------------------------------------------------------------------------------------------------------------------------------------------------------------------------------------------------------------------------------------------------------------------------------------------------------------------------------------------------------------------------------------------------------------------------------------------------------------------------------------------|------------|
|                                                                                                                                                                                                                                                                                                                                                                                                                                                                                                                                                                                                                                                                                                                                                                                                                                                                                                                                                                                                                                                                                                                                                                                                                                                                                                                                                                                                                                                                                                                                                                                                                                                                                                                                                                                                                                                                                                                                                                                                                                                                                                                                | RS19         | 16                                     | 80g             | 5013111002394                                                                                                                                                                                                                                                                                                                                                                                                                                                                                                                                                                                                                                                                                                                                                                                                                                                                                                                                                                                                                                                                                                                                                                                                                                                                                                                                                                                                                                                                                                                                                                                                                                                                                                                                                                                                                                                                                                                                                                                                                                                                                                                  |            |
|                                                                                                                                                                                                                                                                                                                                                                                                                                                                                                                                                                                                                                                                                                                                                                                                                                                                                                                                                                                                                                                                                                                                                                                                                                                                                                                                                                                                                                                                                                                                                                                                                                                                                                                                                                                                                                                                                                                                                                                                                                                                                                                                | RS20         | 16                                     | 80g             | 5013111002400                                                                                                                                                                                                                                                                                                                                                                                                                                                                                                                                                                                                                                                                                                                                                                                                                                                                                                                                                                                                                                                                                                                                                                                                                                                                                                                                                                                                                                                                                                                                                                                                                                                                                                                                                                                                                                                                                                                                                                                                                                                                                                                  |            |
| 1 670 1 Sm                                                                                                                                                                                                                                                                                                                                                                                                                                                                                                                                                                                                                                                                                                                                                                                                                                                                                                                                                                                                                                                                                                                                                                                                                                                                                                                                                                                                                                                                                                                                                                                                                                                                                                                                                                                                                                                                                                                                                                                                                                                                                                                     | VC01         | 24                                     | 20g             | 5013111002462                                                                                                                                                                                                                                                                                                                                                                                                                                                                                                                                                                                                                                                                                                                                                                                                                                                                                                                                                                                                                                                                                                                                                                                                                                                                                                                                                                                                                                                                                                                                                                                                                                                                                                                                                                                                                                                                                                                                                                                                                                                                                                                  | 40 TEABHUS |
| ON PENSON                                                                                                                                                                                                                                                                                                                                                                                                                                                                                                                                                                                                                                                                                                                                                                                                                                                                                                                                                                                                                                                                                                                                                                                                                                                                                                                                                                                                                                                                                                                                                                                                                                                                                                                                                                                                                                                                                                                                                                                                                                                                                                                      | VC02         | 24                                     | 20g             | 5013111002479                                                                                                                                                                                                                                                                                                                                                                                                                                                                                                                                                                                                                                                                                                                                                                                                                                                                                                                                                                                                                                                                                                                                                                                                                                                                                                                                                                                                                                                                                                                                                                                                                                                                                                                                                                                                                                                                                                                                                                                                                                                                                                                  |            |
| TATA DES                                                                                                                                                                                                                                                                                                                                                                                                                                                                                                                                                                                                                                                                                                                                                                                                                                                                                                                                                                                                                                                                                                                                                                                                                                                                                                                                                                                                                                                                                                                                                                                                                                                                                                                                                                                                                                                                                                                                                                                                                                                                                                                       | VC04         | 16                                     | 60g             | 5013111002523                                                                                                                                                                                                                                                                                                                                                                                                                                                                                                                                                                                                                                                                                                                                                                                                                                                                                                                                                                                                                                                                                                                                                                                                                                                                                                                                                                                                                                                                                                                                                                                                                                                                                                                                                                                                                                                                                                                                                                                                                                                                                                                  |            |
| (III)                                                                                                                                                                                                                                                                                                                                                                                                                                                                                                                                                                                                                                                                                                                                                                                                                                                                                                                                                                                                                                                                                                                                                                                                                                                                                                                                                                                                                                                                                                                                                                                                                                                                                                                                                                                                                                                                                                                                                                                                                                                                                                                          | VC69         | 24                                     | 12g             | 5013111004275                                                                                                                                                                                                                                                                                                                                                                                                                                                                                                                                                                                                                                                                                                                                                                                                                                                                                                                                                                                                                                                                                                                                                                                                                                                                                                                                                                                                                                                                                                                                                                                                                                                                                                                                                                                                                                                                                                                                                                                                                                                                                                                  | - Bar      |
|                                                                                                                                                                                                                                                                                                                                                                                                                                                                                                                                                                                                                                                                                                                                                                                                                                                                                                                                                                                                                                                                                                                                                                                                                                                                                                                                                                                                                                                                                                                                                                                                                                                                                                                                                                                                                                                                                                                                                                                                                                                                                                                                | MT57         | 24                                     | 70g             | 5013111003872                                                                                                                                                                                                                                                                                                                                                                                                                                                                                                                                                                                                                                                                                                                                                                                                                                                                                                                                                                                                                                                                                                                                                                                                                                                                                                                                                                                                                                                                                                                                                                                                                                                                                                                                                                                                                                                                                                                                                                                                                                                                                                                  | ))         |
|                                                                                                                                                                                                                                                                                                                                                                                                                                                                                                                                                                                                                                                                                                                                                                                                                                                                                                                                                                                                                                                                                                                                                                                                                                                                                                                                                                                                                                                                                                                                                                                                                                                                                                                                                                                                                                                                                                                                                                                                                                                                                                                                | RS33         | 16                                     | 80g             | 5013111003704                                                                                                                                                                                                                                                                                                                                                                                                                                                                                                                                                                                                                                                                                                                                                                                                                                                                                                                                                                                                                                                                                                                                                                                                                                                                                                                                                                                                                                                                                                                                                                                                                                                                                                                                                                                                                                                                                                                                                                                                                                                                                                                  | 2          |
| CUNU                                                                                                                                                                                                                                                                                                                                                                                                                                                                                                                                                                                                                                                                                                                                                                                                                                                                                                                                                                                                                                                                                                                                                                                                                                                                                                                                                                                                                                                                                                                                                                                                                                                                                                                                                                                                                                                                                                                                                                                                                                                                                                                           | RS34         | 16                                     | 80g             | 5013111003711                                                                                                                                                                                                                                                                                                                                                                                                                                                                                                                                                                                                                                                                                                                                                                                                                                                                                                                                                                                                                                                                                                                                                                                                                                                                                                                                                                                                                                                                                                                                                                                                                                                                                                                                                                                                                                                                                                                                                                                                                                                                                                                  |            |
| 0 00                                                                                                                                                                                                                                                                                                                                                                                                                                                                                                                                                                                                                                                                                                                                                                                                                                                                                                                                                                                                                                                                                                                                                                                                                                                                                                                                                                                                                                                                                                                                                                                                                                                                                                                                                                                                                                                                                                                                                                                                                                                                                                                           | RS26         | 16                                     | 80g             | 5013111002875                                                                                                                                                                                                                                                                                                                                                                                                                                                                                                                                                                                                                                                                                                                                                                                                                                                                                                                                                                                                                                                                                                                                                                                                                                                                                                                                                                                                                                                                                                                                                                                                                                                                                                                                                                                                                                                                                                                                                                                                                                                                                                                  | 3          |
| الماس المعالم والماس الماس الم | EC23         | 12                                     | 80g             | 5013111002912                                                                                                                                                                                                                                                                                                                                                                                                                                                                                                                                                                                                                                                                                                                                                                                                                                                                                                                                                                                                                                                                                                                                                                                                                                                                                                                                                                                                                                                                                                                                                                                                                                                                                                                                                                                                                                                                                                                                                                                                                                                                                                                  | 028        |
| O dish But                                                                                                                                                                                                                                                                                                                                                                                                                                                                                                                                                                                                                                                                                                                                                                                                                                                                                                                                                                                                                                                                                                                                                                                                                                                                                                                                                                                                                                                                                                                                                                                                                                                                                                                                                                                                                                                                                                                                                                                                                                                                                                                     | 200          | ************************************** | DREAKFAST TEA   | TO THE PROPERTY OF THE PARTY OF | To est     |
| 0 80% "                                                                                                                                                                                                                                                                                                                                                                                                                                                                                                                                                                                                                                                                                                                                                                                                                                                                                                                                                                                                                                                                                                                                                                                                                                                                                                                                                                                                                                                                                                                                                                                                                                                                                                                                                                                                                                                                                                                                                                                                                                                                                                                        | N. market    |                                        | 2260            |                                                                                                                                                                                                                                                                                                                                                                                                                                                                                                                                                                                                                                                                                                                                                                                                                                                                                                                                                                                                                                                                                                                                                                                                                                                                                                                                                                                                                                                                                                                                                                                                                                                                                                                                                                                                                                                                                                                                                                                                                                                                                                                                | 40         |