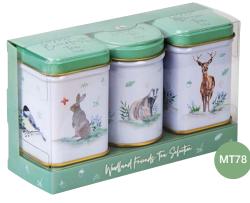

### **WOODLAND FRIENDS**

Set of three mini tins of loose-leaf tea featuring watercolour drawings of popular British wildlife such as the Robin, Badger, Rabbit, Deer, and Barn Owl.