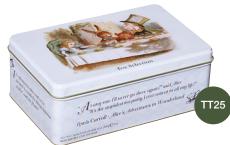

# ALICE IN WONDERLAND

Our most collectable range of tea tins & caddies.

Tea Selection

NET WT: 80g C 2.80z

Product Code Case size RS76 MT46 TT25 MD02

16 24 12 CY29

80g 5013111004626 70g 200g 5013111002738 5013111002554 5013111005319 160g 35g 5013111004749

Unit Net Weight

15013111004746 (case)