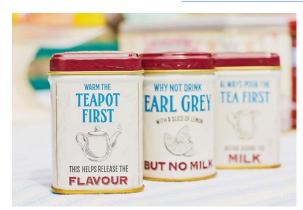

### **GUIDE TO TEA DRINKING**

Mini Tin Triple Set EB | EG | EA

| Product Code | Case size | Unit Net Weight | Unit Barcode  |
|--------------|-----------|-----------------|---------------|
| RS24         | 16        | 80g             | 5013111002851 |
| RS31         | 16        | 80g             | 5013111003124 |
| RS36         | 12        | 72g             | 5013111003735 |
| TT32         | 12        | 200g            | 5013111003865 |
| TT29         | 12        | 125g            | 5013111003643 |
| TT30         | 12        | 125g            | 5013111003650 |
| MT56         | 24        | 70g             | 5013111003117 |
| RS29         | 16        | 80g             | 5013111003131 |
| RS44         | 16        | 80g             | 5013111003940 |
| MT66         | 24        | 70g             | 5013111004183 |