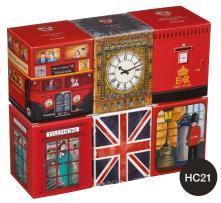

### **40 TEABAG TIN**

40 English Afternoon teabags sealed in a foil pouch.

**ENGLISH GARDEN TIN** EΑ

Our Best of British range celebrates famous British icons including London Buses, Telephone Boxes, Big Ben, Union Jack and Post Boxes.

### MINI TEA TIN GIFT PACKS

Triple sets of icons in mini tin format, containing loose-leaf teas.

TRADITIONS OF BRITAIN LT | EA | EB

Gold

TRADITIONS OF LONDON LT | EB | EB

**ENGLISH TEA SELECTION** EB | LT | EA