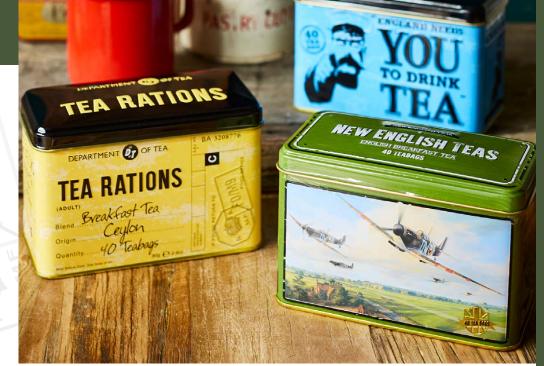

INTS** 

35g sugar free mint tins packed in a complementary display outer of 12 units.

# WAR TIME MEMORIES

"War Time Memories" is a special collection of tea caddies celebrating the human spirit, engineering feats, and reflection during times of adversity.

### 40 TEABAG TINS AND CADDIES



TEA RATIONS TIN EB



ENGLAND NEEDS YOU TIN



TEA RATIONS BOX

| Product Code | Case size | Unit Net Weight | Unit Barcode  |
|--------------|-----------|-----------------|---------------|
| RS22         | 16        | 80g             | 5013111002561 |
| RS23         | 16        | 80g             | 5013111002578 |
| EC22         | 12        | 80g             | 5013111002905 |
| RS75         | 16        | 80g             | 5013111004619 |
| RS80         | 16        | 80g             | 5013111004886 |





27

**LOVE LONDON** 

Love London. The perfect Travel & Tourism range of tea tins, caddies & gifts.

### **BLACK & WHITE**

### **TEABAGS**



25 Teabag Tin



10 Teabag Tin



100 Teabag Selection Tin EB | EG | EA



40 Teabag Box

| Product Code                                                         | Case size                                                | Unit Net Weight                                       | Unit Barcode                                                                                                                                          |
|----------------------------------------------------------------------|----------------------------------------------------------|-------------------------------------------------------|------------------------------------