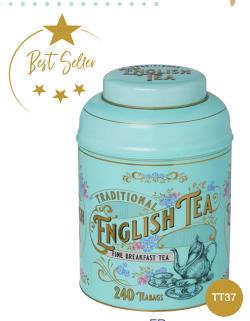

Our most popular range of vintage-inspired tea tins.

MINI TIN GIFT SET, WITH LOOSE-LEAF TEA

**40 TEABAG TINS** 

### 72 TEABAG SELECTION TIN

EB | EG | EA

**NEW** 

**80 TEABAG MIDI TINS** 

EG

Also available in red. See page 10 \_\_\_\_\_

EΑ