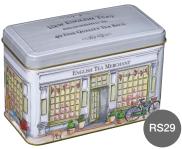

EA = English Afternoon

**VINTAGE VILLAGE** 

Beautiful 40 teabag tins featuring hand drawn designs of vintage style Tea Merchants and Tea Rooms.

TRADITIONAL TEA **MERCHANT'S SHOP** EB

**ENGLISH TEA ROOMS** EΑ

### **GUIDE TO TEA DRINKING**

Mini Tin Triple Set EB | EG | EA

| Product Code | Case size | Unit Net Weight | Unit Barcode  |
|--------------|-----------|-----------------|---------------|
| RS24         | 16        | 80g             | 5013111002851 |
| RS31         | 16        | 80g             | 5013111003124 |
| RS36         | 12        | 72g             | 5013111003735 |
| TT32         | 12        | 200g            | 5013111003865 |
| TT29         | 12        | 125g            | 5013111003643 |
| TT30         | 12        | 125g            | 5013111003650 |
| MT56         | 24        | 70g             | 5013111003117 |
| RS29         | 16        | 80g             | 5013111003131 |
| RS44         | 16        | 80g             | 5013111003940 |
| MT66         | 24        | 70g             | 5013111004183 |