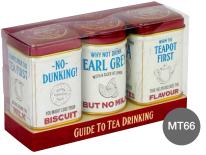

### **GUIDE TO TEA DRINKING**

Mini Tin Triple Set EB | EG | EA

| Product Code | Case size | Unit Net Weight | Unit Barcode  |
|--------------|-----------|-----------------|---------------|
| RS24         | 16        | 80g             | 5013111002851 |
| RS31         | 16        | 80g             | 5013111003124 |
| RS36         | 12        | 72g             | 5013111003735 |
| TT32         | 12        | 200g            | 5013111003865 |
| TT29         | 12        | 125g            | 5013111003643 |
| TT30         | 12        | 125g            | 5013111003650 |
| MT56         | 24        | 70g             | 5013111003117 |
| RS29         | 16        | 80g             | 5013111003131 |
| RS44         | 16        | 80g             | 5013111003940 |
| MT66         | 24        | 70g             | 5013111004183 |