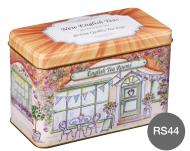

EA = English Afternoon

**VINTAGE VILLAGE** 

Beautiful 40 teabag tins featuring hand drawn designs of vintage style Tea Merchants and Tea Rooms.

TRADITIONAL TEA **MERCHANT'S SHOP** EB

**ENGLISH TEA ROOMS** EΑ