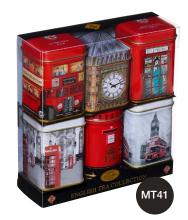

### MINI TEA TIN GIFT PACKS

Triple sets of icons in mini tin format, containing loose-leaf teas.

TRADITIONS OF BRITAIN LT | EA | EB

Gold

TRADITIONS OF LONDON LT | EB | EB

**ENGLISH TEA SELECTION** EB | LT | EA

| Product Code | Case size | Unit Net Weight | Unit Barcode   |
|--------------|-----------|-----------------|----------------|
| MT62         | 24        | 70g             | 5013111003933  |
| MT15         | 24        | 70g             | 5013111000871  |
| MT28         | 24        | 65g             | 5013111001670  |
| MT48         | 24        | 75g             | 5013111003032  |
| MT29         | 16        | 70g             | 50131111001687 |
| MT61         | 24        | 20g             | 5013111003926  |
| MT26         | 24        | 15g             | 5013111001717  |
| MT14         | 24        | 25g             | 5013111000864  |
| MT36         | 24        | 25g             | 5013111001083  |
| MT05         | 24        | 25g             | 5013111000338  |
| MT41         | 24        | 135g            | 5013111002431  |
| MT79         | 12        | 140g            | 5013111004763  |