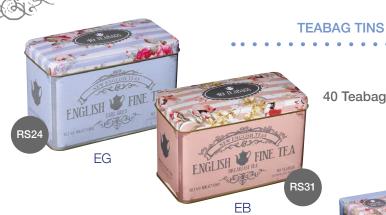

### **VINTAGE FLORALS**

40 Teabag Tins

100 Teabag Selection Tin EB | EG | EA

12 Teabag Tin Set EB | EG | EA

### **GUIDE TO TEA DRINKING**

Mini Tin Triple Set EB | EG | EA

| Product Code | Case size | Unit Net Weight | Unit Barcode  |
|--------------|-----------|-----------------|---------------|
| RS24         | 16        | 80g             | 5013111002851 |
| RS31         | 16        | 80g             | 5013111003124 |
| RS36         | 12        | 72g             | 5013111003735 |
| TT32         | 12        | 200g            | 5013111003865 |
| TT29         | 12        | 125g            | 5013111003643 |
| TT30         | 12        | 125g            | 5013111003650 |
| MT56         | 24        | 70g             | 5013111003117 |
| RS29         | 16        | 80g             | 5013111003131 |
| RS44         | 16        | 80g             | 5013111003940 |
| MT66         | 24        | 70g             | 5013111004183 |