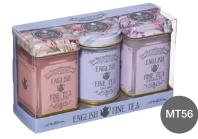

### **GUIDE TO TEA DRINKING**

Mini Tin Triple Set EB | EG | EA

| Product Code | Case size | Unit Net Weight | Unit Barcode  |
|--------------|-----------|-----------------|---------------|
| RS24         | 16        | 80g             | 5013111002851 |
| RS31         | 16        | 80g             | 5013111003124 |
| RS36         | 12        | 72g             | 5013111003735 |
| TT32         | 12        | 200g            | 5013111003865 |
| TT29         | 12        | 125g            | 5013111003643 |
| TT30         | 12        | 125g            | 5013111003650 |
| MT56         | 24        | 70g             | 5013111003117 |
| RS29         | 16        | 80g             | 5013111003131 |
| RS44         | 16        | 80g             | 5013111003940 |
| MT66         | 24        | 70g             | 5013111004183 |