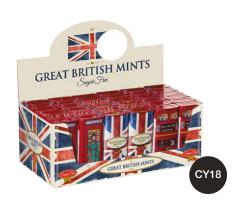

### TRADITIONAL MINTS

EB | EG | EA

FOR DISPLAY **STAND** 

See back cover

| tins packed<br>complemen<br>display outer<br>units. | in a<br>tary |
|-----------------------------------------------------|--------------|
| Ded don                                             | 0            |