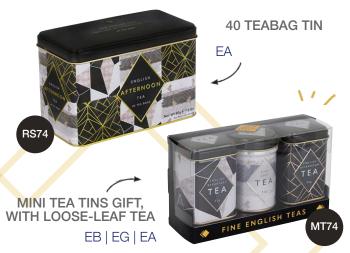

### MINI TIN GIFT PACK

EB | EG | EA

### **40 TEABAG TINS**

**40 TEABAG TIN** TRIPLE PACK Now available as a triple gift set in a printed acetate sleeve.

Our most popular range of vintage-inspired tea tins.

MINI TIN GIFT SET, WITH LOOSE-LEAF TEA

**40 TEABAG TINS** 