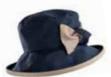

#### Linen Boned Sun Hat with Hessian Plait

A classic every-day hat with a boned brim and hessian plait decoration in a selection of muted colours, perfect for Spring. Also available with a handmade floral fabric brooch (shown on page 16).

#### Without Brooch

Outer made from 100% linen. Adjustable inner band makes it 'one size fits most'.

Order Code: PT72 RRP: £45.00

£15.00

#### With Fabric Brooch

Outer made from 100% linen. Adjustable inner band makes it 'one size fits most'.

Order Code: PTO8 RRP: £45.00

£21.00