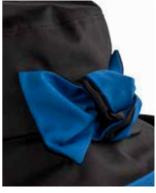

## Waterproof 'Hat in a Bag'

The ultimate designer waterproof hat, perfect for our famously unpredictable British weather. This lightweight hat folds into a 'figure 8' shape to fit inside its matching bag for you to store in your pocket or handbag.

100% Polyester. Adjustable inner band makes it 'one size fits most'.

Order Code: PT100 RRP: £49.00

£19.00

Black & Ivory

Navy & Ivory

Aubergine & Ivory

Forest Green & Ivory

Olive & Ivory