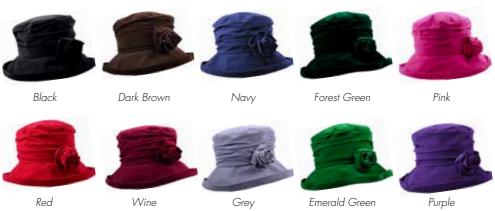

## Velour Hat with Flower Brooch

#### Water Resistant

Another of our customer favourites this style brings in reliable sales and repeat business with customers often ordering several colours. With a soft brim this packable hat can be worn with the brim turned up or down. The complimentary flower brooch is detachable, so can be worn on the hat or as a separate accessory.

100% Polyester. Adjustable inner band makes it 'one size fits most'. Order Code: PT15 RRP: £43.00

£15.50