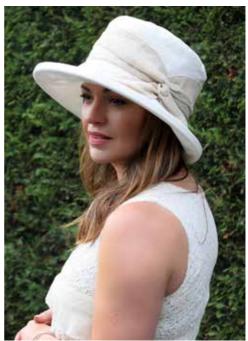

## Plain Cotton Hat with Hessian Band

This versatile cotton hat is made from a robust cream cotton fabric and featured a larger boned brim, perfect for keeping the sun from your eyes. It is finished with a hessian scrim band featuring a cross-over detail to the side.

Outer made from 100% cotton.

Adjustable inner band makes it 'one size fits most'

Order Code: PT67 RRP: £45.00

£15.00