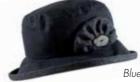

## Velour Hat with Pintuck Detail

#### Water Resistant

This is one of our 'bread-and-butter' styles, bringing realiable sales year after year. A true customer favourtie these hats are often relpaced by customers once they have worn out from years of wear.

100% Polyester. Adjustable inner band makes it 'one size fits most'.

Order Code: PT11 RRP: £38.00

£15.00