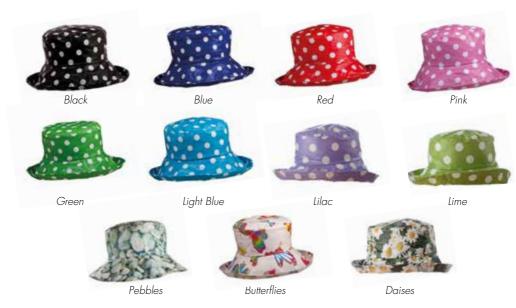

## Waterproof Large Soft Brim Hat

Bucket style waterproof hat in a spotty PVC fabric with a large brim that looks great turned up. The large spots and bright fabrics make this a fun way to protect yourself in the rainy British winter.

100% PVC. Adjustable inner band makes it 'one size fits most'. More colours available on the website.
Order Code: PT20 RRP: £32.00

£14.00

SPECIAL OFFER
10 hats: £100 £140
(mixed colours)