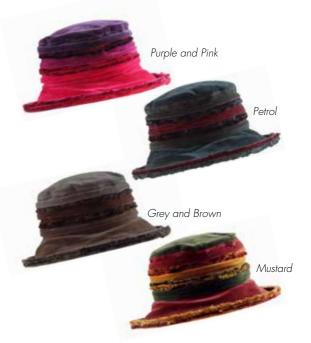

## Velvet Hat with Fluffy Trim

One of our signature styles this hat is made from multi-coloured velvet in jewel colours, making each one a statement hat. It has a boned brim and is finished with a fluffy trim.

Made from cotton velvet. Adjustable inner band makes it 'one size fits most'.

Order Code: PT103 RRP: £75.00

Many other colour combinations available on the website.

£34.50