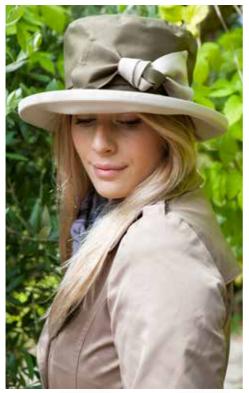

#### Linen Boned Sun Hat with Hessian Plait

A classic every-day hat with a boned brim and hessian plait decoration in a selection of muted colours, perfect for Spring. Also available with a handmade floral fabric brooch (shown on page 16).

#### Without Brooch

Outer made from 100% linen. Adjustable inner band makes it 'one size fits most'.

Order Code: PT72 RRP: £45.00

£15.00

#### With Fabric Brooch

Outer made from 100% linen. Adjustable inner band makes it 'one size fits most'.

Order Code: PTO8 RRP: £45.00

£21.00