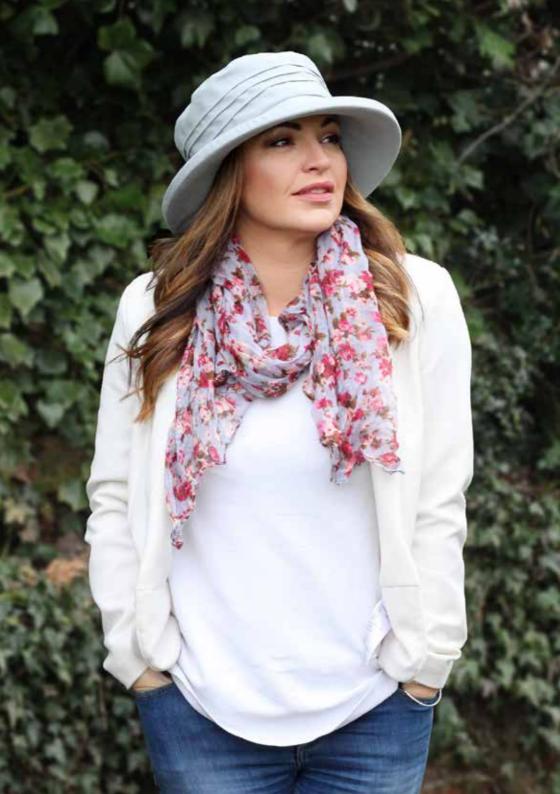

#### Large Brim Packable Floral Sun Hat

Pretty floral cotton hat with an extra wide brim making it perfect for outdoor activities such as gardening, reading or sunbathing, or whenever you need to keep the sun out of your eyes.

Outer made from 100% cotton. Adjustable inner band makes it 'one size fits most'.

Order Code: PT47 RRP: £35.00

£12.50

Also available in Pink, as shown on the model