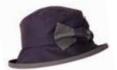

## Velvet Hat with Fluffy Trim

One of our signature styles this hat is made from multi-coloured velvet in jewel colours, making each one a statement hat. It has a boned brim and is finished with a fluffy trim.

Made from cotton velvet. Adjustable inner band makes it 'one size fits most'.

Order Code: PT103 RRP: £75.00

Many other colour combinations available on the website.

£34.50