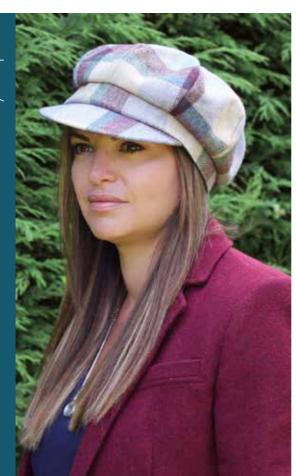

#### BAKER BOY CAPS

C

| 28 | Спескеа у уоог Сар         | P1103 |
|----|----------------------------|-------|
| 29 | Yorkshire Wool Cap         | PT106 |
| 30 | Water Resistant Velour Cap | PT18  |

## Yorkshire Wool Baker Boy Cap

This ladies baker-boy style cap is made from high quality Yorkshire wool tweed, making this a stylish yet robust winter hat. This hat has a peaked brim and an 8 panel crown, finished with a button.

Outer made from 100% Yorkshire wool. Adjustable band to the back allows for adjustable sizing.

Order Code: PT106 RRP: £54.00

£18.00