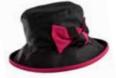

### Soft Brim Cloche Hat with Flower Brooch

This cloche style hat is made from a bright woven fabric in a fun colour combination and finished with a handmade fabric flower brooch. This hat is destined to be a real head turner.

Made from a cotton and polyester mix. Adjustable inner band makes it 'one size fits most'

Order Code: PT30 RRP: £69.00

£24.50

27