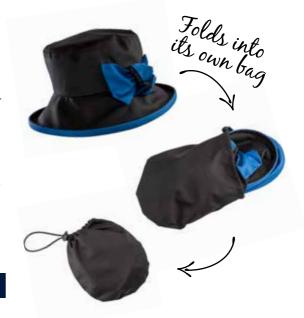

## Waterproof 'Hat in a Bag'

The ultimate designer waterproof hat, perfect for our famously unpredictable British weather. This lightweight hat folds into a 'figure 8' shape to fit inside its matching bag for you to store in your pocket or handbag.

100% Polyester. Adjustable inner band makes it 'one size fits most'.

Order Code: PT100 RRP: £49.00

£19.00

Black & Ivory

Navy & Ivory

Aubergine & Ivory

Forest Green & Ivory

Olive & Ivory