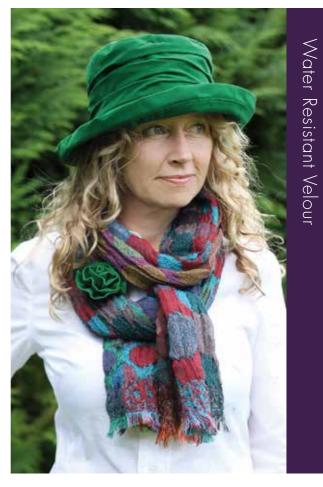

## Velour Hat with Pintuck Detail

#### Water Resistant

This is one of our 'bread-and-butter' styles, bringing realiable sales year after year. A true customer favourtie these hats are often relpaced by customers once they have worn out from years of wear.

100% Polyester. Adjustable inner band makes it 'one size fits most'.

Order Code: PT11 RRP: £38.00

£15.00