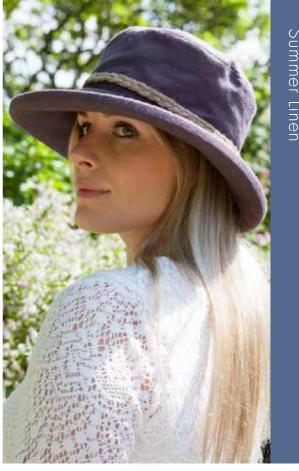

#### Linen Boned Sun Hat with Hessian Plait

A classic every-day hat with a boned brim and hessian plait decoration in a selection of muted colours, perfect for Spring. Also available with a handmade floral fabric brooch (shown on page 16).

#### Without Brooch

Outer made from 100% linen. Adjustable inner band makes it 'one size fits most'.

Order Code: PT72 RRP: £45.00

£15.00

#### With Fabric Brooch

Outer made from 100% linen. Adjustable inner band makes it 'one size fits most'.

Order Code: PTO8 RRP: £45.00

£21.00