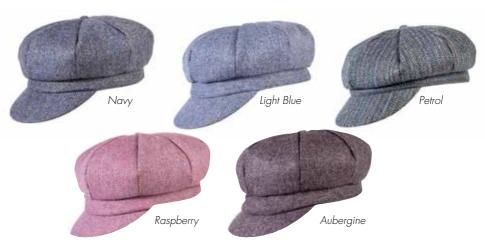

#### Water Resistant

This ladies baker-boy style cap is made from water-resistant polyester, making this a stylish yet robust winter hat. This hat has a peaked brim and an 8 panel crown, finished with a button on top.

Made from 100% Polyester. Elastic to the rear for adjustable sizing.

Other colours available on the website.

Order Code: PT18 RRP: £29.00

£13.00