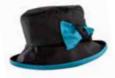

## Velvet Hat with Fluffy Trim

One of our signature styles this hat is made from multi-coloured velvet in jewel colours, making each one a statement hat. It has a boned brim and is finished with a fluffy trim.

Made from cotton velvet. Adjustable inner band makes it 'one size fits most'.

Order Code: PT103 RRP: £75.00

Many other colour combinations available on the website.

£34.50