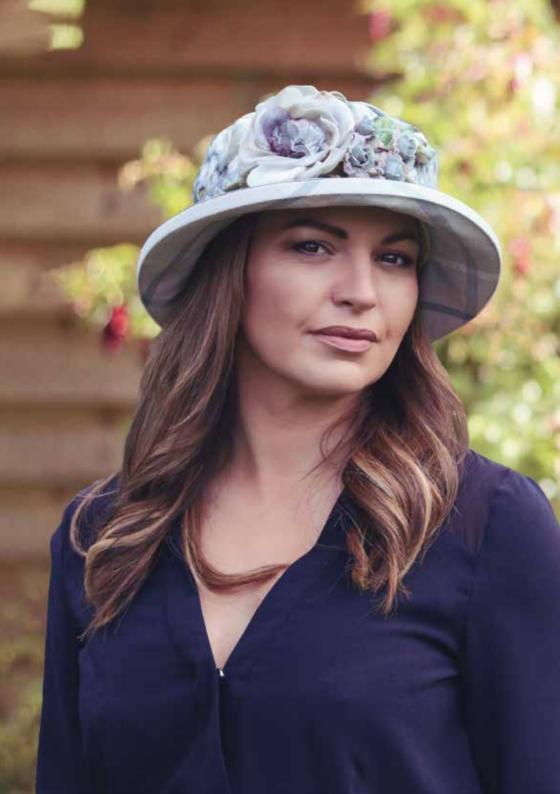

## Floral Boned Hat with Cream Brim

A classic Proppa Toppa style, this hat has a cream cotton boned brim complemented by a pretty floral print to the band and crown. A simple style that is beautifully wearable, adding feminine style to a Spring outfit.

Outer made from 100% cotton. Adjustable inner band makes it 'one size fits most'.

Order Code: PTO6 RRP: £42.00

£14.50

#### Also available in Cream, as shown on the model