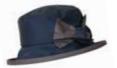

## Velvet Hat with Fluffy Trim

One of our signature styles this hat is made from multi-coloured velvet in jewel colours, making each one a statement hat. It has a boned brim and is finished with a fluffy trim.

Made from cotton velvet. Adjustable inner band makes it 'one size fits most'.

Order Code: PT103 RRP: £75.00

Many other colour combinations available on the website.

£34.50