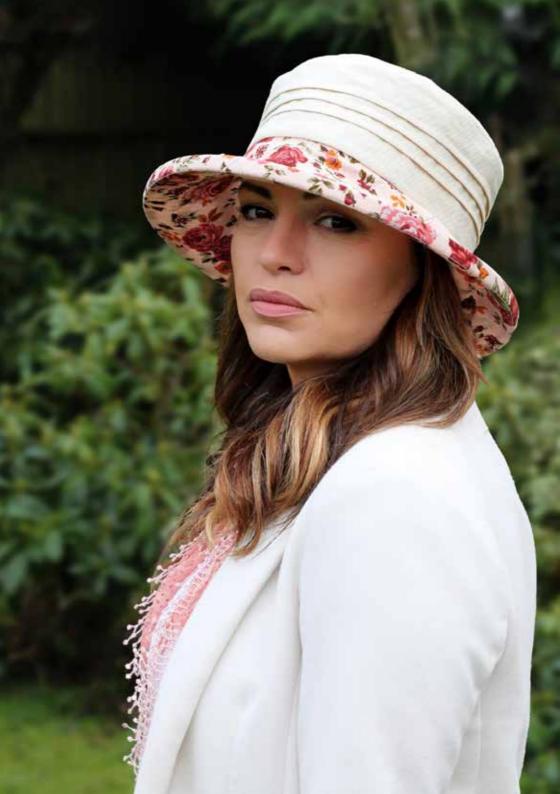

## Floral Boned Hat with Cream Brim

A classic Proppa Toppa style, this hat has a cream cotton boned brim complemented by a pretty floral print to the band and crown. A simple style that is beautifully wearable, adding feminine style to a Spring outfit.

Outer made from 100% cotton. Adjustable inner band makes it 'one size fits most'.

Order Code: PTO6 RRP: £42.00

£14.50

#### Also available in Cream, as shown on the model