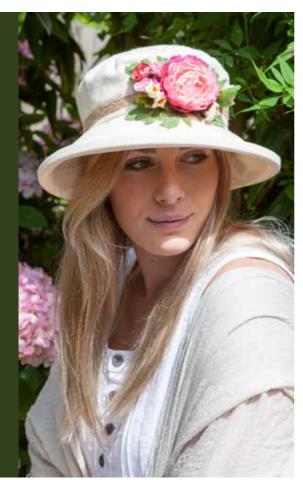

#### Large Brim Packable Floral Sun Hat

Pretty floral cotton hat with an extra wide brim making it perfect for outdoor activities such as gardening, reading or sunbathing, or whenever you need to keep the sun out of your eyes.

Outer made from 100% cotton. Adjustable inner band makes it 'one size fits most'.

Order Code: PT47 RRP: £35.00

£12.50

Also available in Pink, as shown on the model