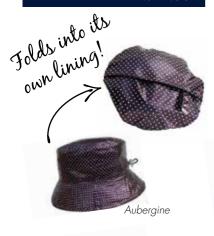

## Waterproof Striped Hat Pack

This waterproof hat is made from polyester that has a fabric feel to the textile, making it seem less like a waterproof style. With its fun stripes and bold colour combination, this hat makes a great change to average rainhats. It also folds into its own lining making it easily portable in a pocket or bag.

100% PVC. Adjustable inner band makes it 'one size fits most'.
Order Code: PT57 RRP: £35.00

£13.50