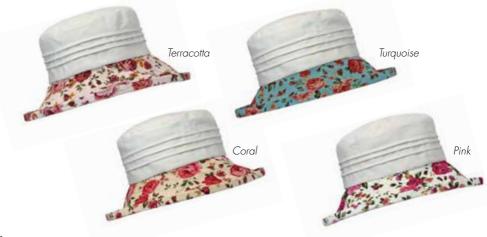

## Floral Boned Hat with Cream Brim

A classic Proppa Toppa style, this hat has a cream cotton boned brim complemented by a pretty floral print to the band and crown. A simple style that is beautifully wearable, adding feminine style to a Spring outfit.

Outer made from 100% cotton. Adjustable inner band makes it 'one size fits most'.

Order Code: PTO6 RRP: £42.00

£14.50

#### Also available in Cream, as shown on the model