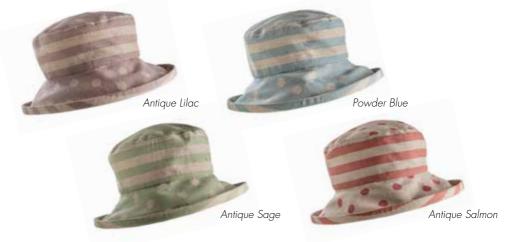

## Waterproof Striped Hat Pack

This waterproof hat is made from polyester that has a fabric feel to the textile, making it seem less like a waterproof style. With its fun stripes and bold colour combination, this hat makes a great change to average rainhats. It also folds into its own lining making it easily portable in a pocket or bag.

100% PVC. Adjustable inner band makes it 'one size fits most'.
Order Code: PT57 RRP: £35.00

£13.50