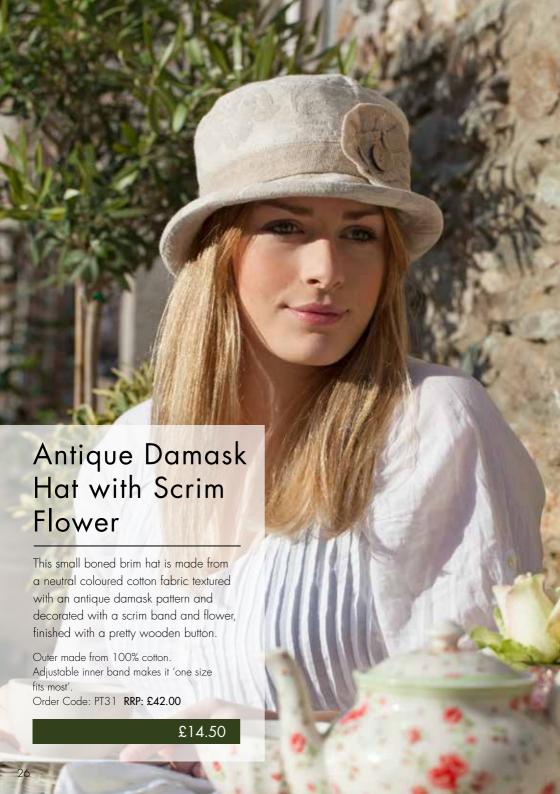

### Damask Cotton Hat with Hessian Band

This classically styled hat is made from a natural coloured cotton fabric woven with a damask pattern, finished with a hessian band featuring a cross-over detail to the side. This hat has a larger boned brim and is packable.

Outer made from 100% cotton. Adjustable inner band makes it 'one size fits most'

Order Code: PT67H RRP: £49.00

£16.50