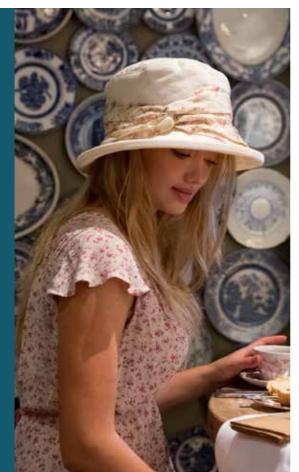

#### Linen Boned Sun Hat with Hessian Plait

A classic every-day hat with a boned brim and hessian plait decoration in a selection of muted colours, perfect for Spring. Also available with a handmade floral fabric brooch (shown on page 16).

#### Without Brooch

Outer made from 100% linen. Adjustable inner band makes it 'one size fits most'.

Order Code: PT72 RRP: £45.00

£15.00

#### With Fabric Brooch

Outer made from 100% linen. Adjustable inner band makes it 'one size fits most'.

Order Code: PTO8 RRP: £45.00

£21.00