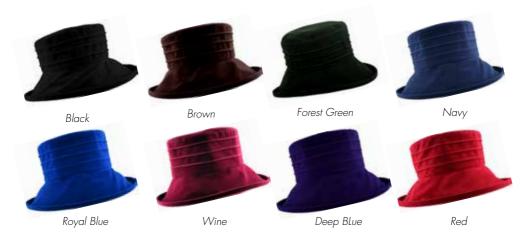

Made from 100% Polyester. Elastic to the rear for adjustable sizing.

Other colours available on the website.

Order Code: PT18 RRP: £29.00

£13.00