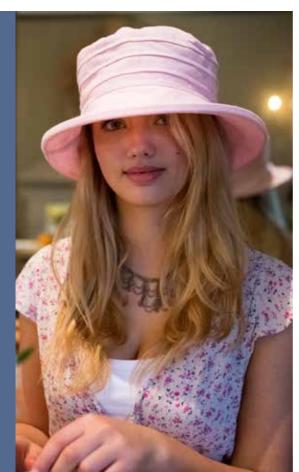

## Waterproof Striped Hat Pack

This waterproof hat is made from polyester that has a fabric feel to the textile, making it seem less like a waterproof style. With its fun stripes and bold colour combination, this hat makes a great change to average rainhats. It also folds into its own lining making it easily portable in a pocket or bag.

100% PVC. Adjustable inner band makes it 'one size fits most'.
Order Code: PT57 RRP: £35.00

£13.50