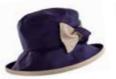

### Small Brim Hat with Floral Decoration

A new take on a Proppa Toppa classic, this pretty hat is made from a light blue brocade fabric finished with complementary pink underbrim and band, and finished with a feminine fabric flower. It has a small boned brim.

Made from a cotton and polyester mix. Adjustable inner band makes it 'one size fits most'

Order Code: PT21 RRP: £68.00

£27.50