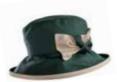

### Damask Cotton Hat with Hessian Band

This classically styled hat is made from a natural coloured cotton fabric woven with a damask pattern, finished with a hessian band featuring a cross-over detail to the side. This hat has a larger boned brim and is packable.

Outer made from 100% cotton. Adjustable inner band makes it 'one size fits most'

Order Code: PT67H RRP: £49.00

£16.50