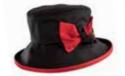

## Velvet Hat with Fluffy Trim

One of our signature styles this hat is made from multi-coloured velvet in jewel colours, making each one a statement hat. It has a boned brim and is finished with a fluffy trim.

Made from cotton velvet. Adjustable inner band makes it 'one size fits most'.

Order Code: PT103 RRP: £75.00

Many other colour combinations available on the website.

£34.50