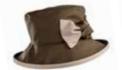

## Checked Wool Baker Boy Cap

This ladies baker-boy style cap is made from high quality Yorkshire wool in a checked pattern. Its a great hat to add style to your everyday wardrobe. It has a peaked brim and an 8 panel crown, finished with a button.

Outer made from 100% Yorkshire wool. Adjustable band to the back allows for adjustable sizing.
Order Code: PT105 RRP: £54.00

£18.00