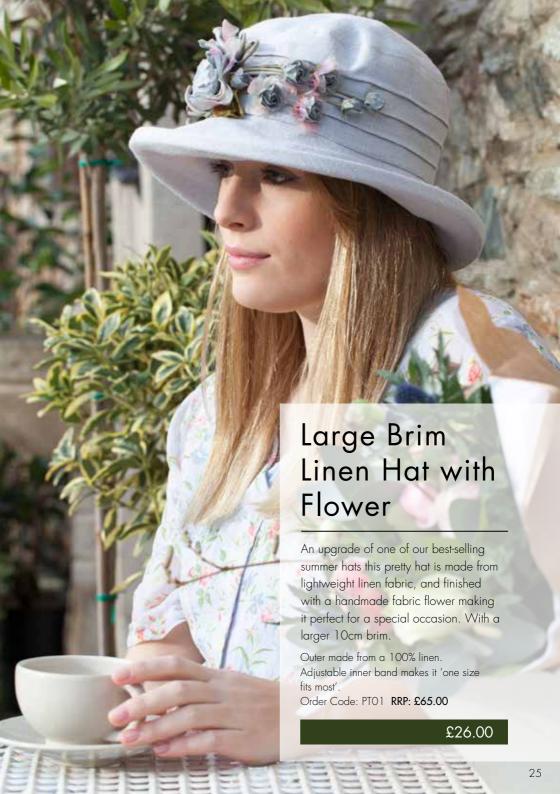

### Linen Hat with Large Boned Brim

One of our best-selling summer hats this hat is made from lightweight linen mix fabric, keeping the head cool in the summer heat. This hat is packable, folding into luggage and then popping back to shape when needed. With a larger 10cm brim.

Outer made from 100% linen. Adjustable inner band makes it 'one size fits most'.

Order Code: PTO5 RRP: £45.00

£15.50

Also available in Natural, as shown on the model