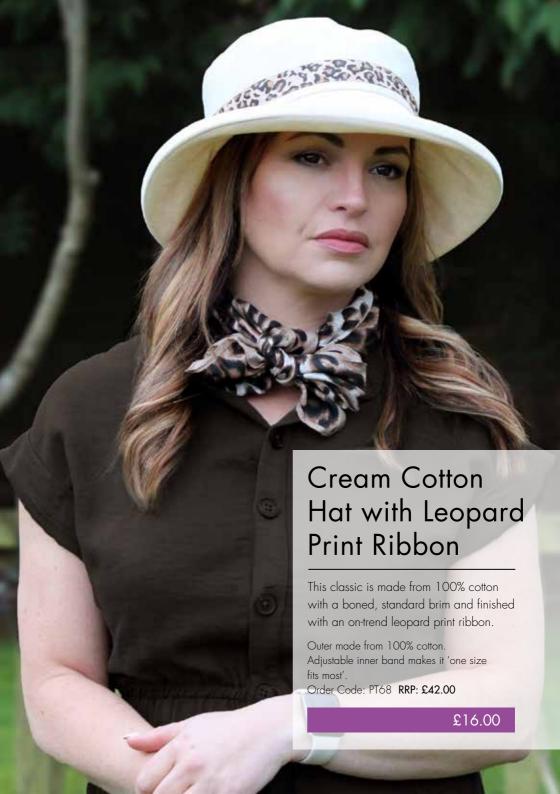

#### SUMMER COTTON

| 18 | Damask Hat with Band         | PT67H |
|----|------------------------------|-------|
| 18 | Cream Hat with Band          | PT67  |
| 19 | Cream Hat with Leopard Print | PT68  |