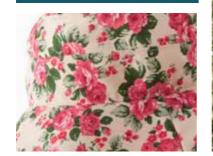

#### Large Brim Packable Floral Sun Hat

Pretty floral cotton hat with an extra wide brim making it perfect for outdoor activities such as gardening, reading or sunbathing, or whenever you need to keep the sun out of your eyes.

Outer made from 100% cotton. Adjustable inner band makes it 'one size fits most'.

Order Code: PT47 RRP: £35.00

£12.50

Also available in Pink, as shown on the model