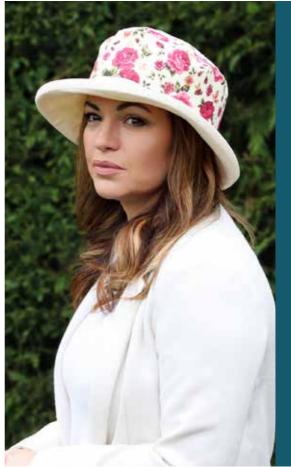

## Floral Boned Hat with Cream Brim

A classic Proppa Toppa style, this hat has a cream cotton boned brim complemented by a pretty floral print to the band and crown. A simple style that is beautifully wearable, adding feminine style to a Spring outfit.

Outer made from 100% cotton. Adjustable inner band makes it 'one size fits most'.

Order Code: PTO6 RRP: £42.00

£14.50

#### Also available in Cream, as shown on the model