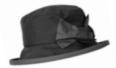

## Velvet Hat with Fluffy Trim

One of our signature styles this hat is made from multi-coloured velvet in jewel colours, making each one a statement hat. It has a boned brim and is finished with a fluffy trim.

Made from cotton velvet. Adjustable inner band makes it 'one size fits most'.

Order Code: PT103 RRP: £75.00

Many other colour combinations available on the website.

£34.50