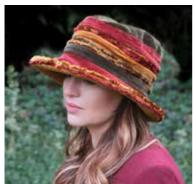

## Velvet Hat with Fluffy Trim

One of our signature styles this hat is made from multi-coloured velvet in jewel colours, making each one a statement hat. It has a boned brim and is finished with a fluffy trim.

Made from cotton velvet. Adjustable inner band makes it 'one size fits most'.

Order Code: PT103 RRP: £75.00

Many other colour combinations available on the website.

£34.50