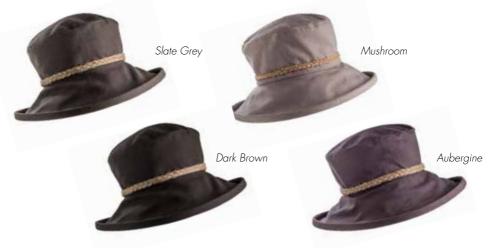

#### Linen Boned Sun Hat with Hessian Plait

A classic every-day hat with a boned brim and hessian plait decoration in a selection of muted colours, perfect for Spring. Also available with a handmade floral fabric brooch (shown on page 16).

#### Without Brooch

Outer made from 100% linen. Adjustable inner band makes it 'one size fits most'.

Order Code: PT72 RRP: £45.00

£15.00

#### With Fabric Brooch

Outer made from 100% linen. Adjustable inner band makes it 'one size fits most'.

Order Code: PTO8 RRP: £45.00

£21.00