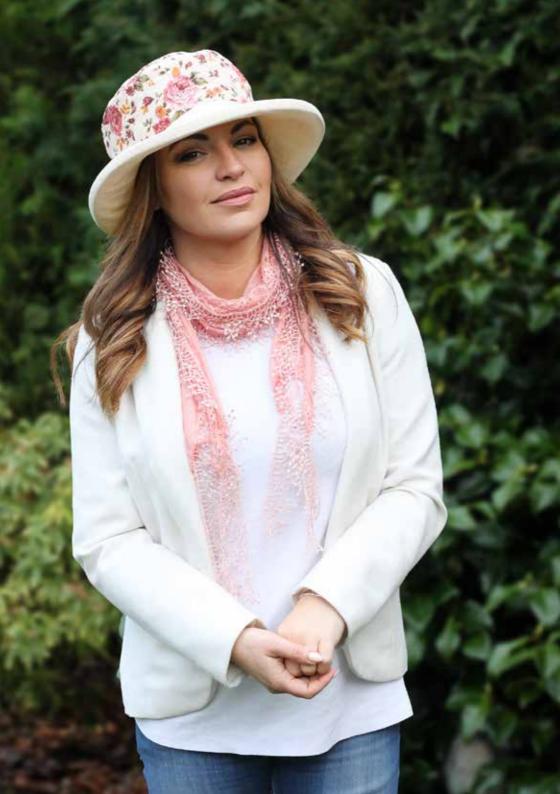

## Floral Boned Hat with Cream Brim

A classic Proppa Toppa style, this hat has a cream cotton boned brim complemented by a pretty floral print to the band and crown. A simple style that is beautifully wearable, adding feminine style to a Spring outfit.

Outer made from 100% cotton. Adjustable inner band makes it 'one size fits most'.

Order Code: PTO6 RRP: £42.00

£14.50

#### Also available in Cream, as shown on the model