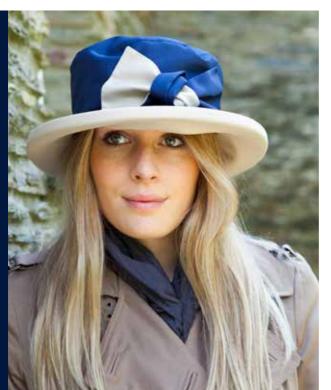

### Small Brim Hat with Floral Decoration

A new take on a Proppa Toppa classic, this pretty hat is made from a light blue brocade fabric finished with complementary pink underbrim and band, and finished with a feminine fabric flower. It has a small boned brim.

Made from a cotton and polyester mix. Adjustable inner band makes it 'one size fits most'

Order Code: PT21 RRP: £68.00

£27.50