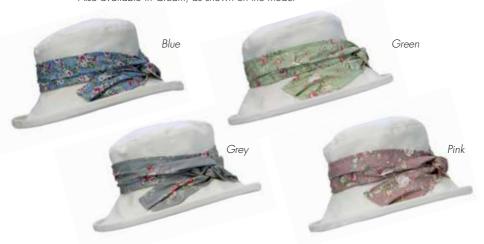

#### Linen Boned Sun Hat with Hessian Plait

A classic every-day hat with a boned brim and hessian plait decoration in a selection of muted colours, perfect for Spring. Also available with a handmade floral fabric brooch (shown on page 16).

#### Without Brooch

Outer made from 100% linen. Adjustable inner band makes it 'one size fits most'.

Order Code: PT72 RRP: £45.00

£15.00

#### With Fabric Brooch

Outer made from 100% linen. Adjustable inner band makes it 'one size fits most'.

Order Code: PTO8 RRP: £45.00

£21.00