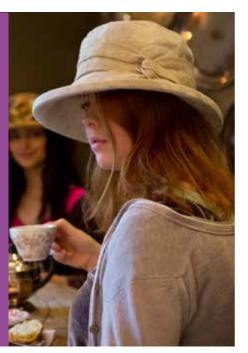

## Plain Cotton Hat with Hessian Band

This versatile cotton hat is made from a robust cream cotton fabric and featured a larger boned brim, perfect for keeping the sun from your eyes. It is finished with a hessian scrim band featuring a cross-over detail to the side.

Outer made from 100% cotton.

Adjustable inner band makes it 'one size fits most'

Order Code: PT67 RRP: £45.00

£15.00