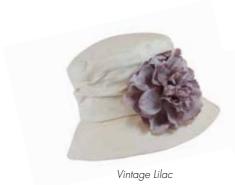

## Vintage Style Boned Brim Hat with Flower

A classic Proppa Toppa style, this hat is made from complementary fabrics in hues of blue and pink and decorated with a string plait with a hint of sparkling gold and finished with a fabric flower.

Made from a cotton and polyester mix. Adjustable inner band makes it 'one size fits most'.

Order Code: PT39 RRP: £69.00

£28.50