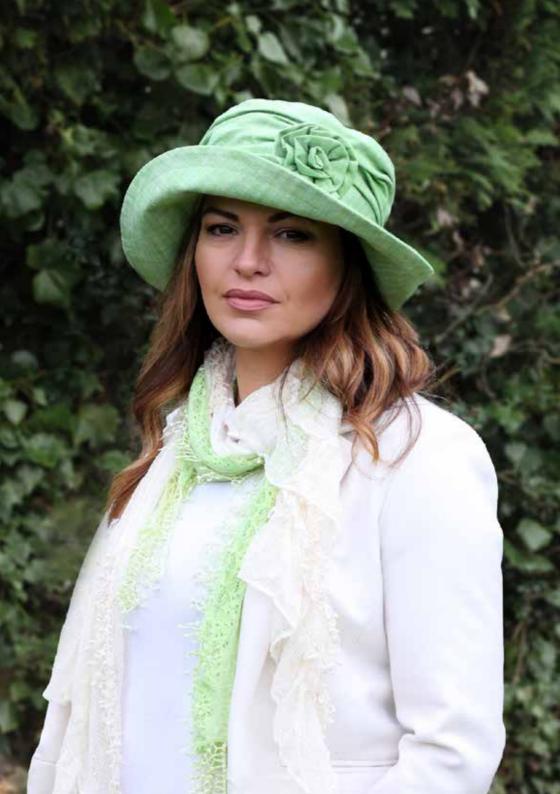

#### Cream Cotton Boned Hat with Flower

Pretty cream cotton hat with a boned brim, featuring a country style hessian ribbon decoration and available with a range of fabric floral embellishments.

Outer made from 100% cotton. Adjustable inner band makes it 'one size fits most'.

Order Code: PT49 RRP: £52.00

£21.00