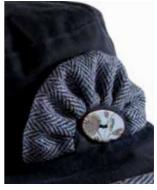

#### Linen Boned Sun Hat with Hessian Plait

A classic every-day hat with a boned brim and hessian plait decoration in a selection of muted colours, perfect for Spring. Also available with a handmade floral fabric brooch (shown on page 16).

#### Without Brooch

Outer made from 100% linen. Adjustable inner band makes it 'one size fits most'.

Order Code: PT72 RRP: £45.00

£15.00

#### With Fabric Brooch

Outer made from 100% linen. Adjustable inner band makes it 'one size fits most'.

Order Code: PTO8 RRP: £45.00

£21.00