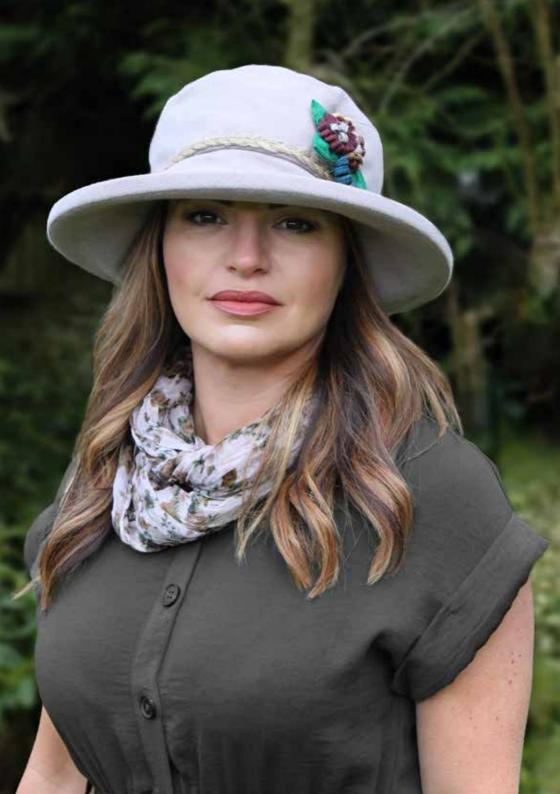

#### Linen Boned Sun Hat with Hessian Plait

A classic every-day hat with a boned brim and hessian plait decoration in a selection of muted colours, perfect for Spring. Also available with a handmade floral fabric brooch (shown on page 16).

#### Without Brooch

Outer made from 100% linen. Adjustable inner band makes it 'one size fits most'.

Order Code: PT72 RRP: £45.00

£15.00

#### With Fabric Brooch

Outer made from 100% linen. Adjustable inner band makes it 'one size fits most'.

Order Code: PTO8 RRP: £45.00

£21.00