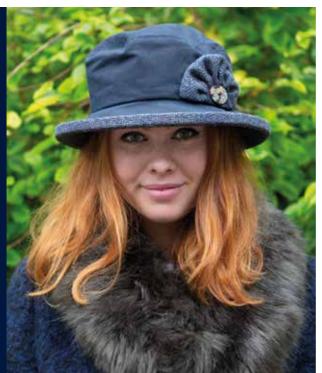

### Linen Hat with Large Boned Brim

One of our best-selling summer hats this hat is made from lightweight linen mix fabric, keeping the head cool in the summer heat. This hat is packable, folding into luggage and then popping back to shape when needed. With a larger 10cm brim.

Outer made from 100% linen. Adjustable inner band makes it 'one size fits most'.

Order Code: PTO5 RRP: £45.00

£15.50

Also available in Natural, as shown on the model