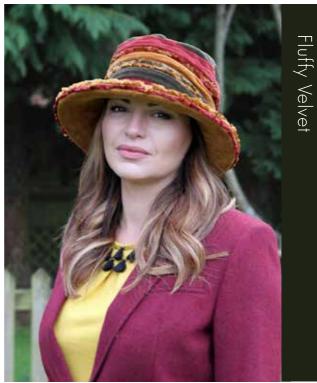

#### FLUFFY VELVET

31 Fluffy Velvet Boned Brim Hat PT103

## Velvet Hat with Fluffy Trim

One of our signature styles this hat is made from multi-coloured velvet in jewel colours, making each one a statement hat. It has a boned brim and is finished with a fluffy trim.

Made from cotton velvet. Adjustable inner band makes it 'one size fits most'.

Order Code: PT103 RRP: £75.00

Many other colour combinations available on the website.

£34.50