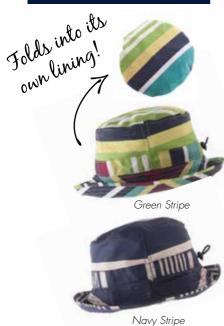

## Waterproof Striped Hat Pack

This waterproof hat is made from polyester that has a fabric feel to the textile, making it seem less like a waterproof style. With its fun stripes and bold colour combination, this hat makes a great change to average rainhats. It also folds into its own lining making it easily portable in a pocket or bag.

100% PVC. Adjustable inner band makes it 'one size fits most'.
Order Code: PT57 RRP: £35.00

£13.50