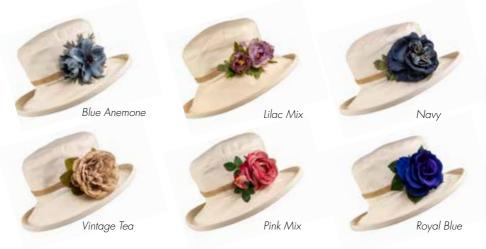

#### Cream Cotton Boned Hat with Flower

Pretty cream cotton hat with a boned brim, featuring a country style hessian ribbon decoration and available with a range of fabric floral embellishments.

Outer made from 100% cotton. Adjustable inner band makes it 'one size fits most'.

Order Code: PT49 RRP: £52.00

£21.00