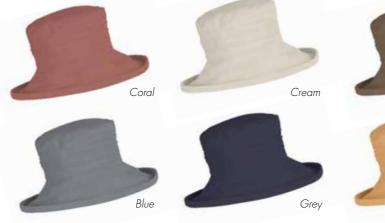

### Linen Hat with Large Boned Brim

One of our best-selling summer hats this hat is made from lightweight linen mix fabric, keeping the head cool in the summer heat. This hat is packable, folding into luggage and then popping back to shape when needed. With a larger 10cm brim.

Outer made from 100% linen. Adjustable inner band makes it 'one size fits most'.

Order Code: PTO5 RRP: £45.00

£15.50

Also available in Natural, as shown on the model