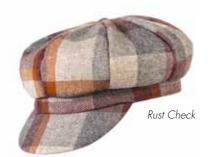

## Yorkshire Wool Baker Boy Cap

This ladies baker-boy style cap is made from high quality Yorkshire wool tweed, making this a stylish yet robust winter hat. This hat has a peaked brim and an 8 panel crown, finished with a button.

Outer made from 100% Yorkshire wool. Adjustable band to the back allows for adjustable sizing.

Order Code: PT106 RRP: £54.00

£18.00