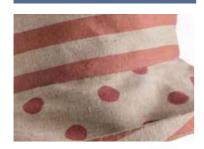

## Linen Hat with Spots and Stripes

A stylish and fun hat made from high quality Japanese linen in a mixture of spotted and striped patterns. With a boned brim this hat is packable and perfect for taking on holiday in a suitcase.

Outer made from 100% linen. Adjustable inner band makes it 'one size fits most'.

Order Code: PTO4 RRP: £49.00