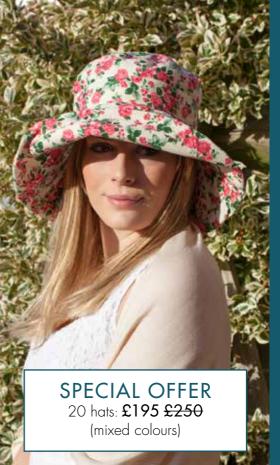

#### Large Brim Packable Floral Sun Hat

Pretty floral cotton hat with an extra wide brim making it perfect for outdoor activities such as gardening, reading or sunbathing, or whenever you need to keep the sun out of your eyes.

Outer made from 100% cotton. Adjustable inner band makes it 'one size fits most'.

Order Code: PT47 RRP: £35.00

£12.50

Also available in Pink, as shown on the model