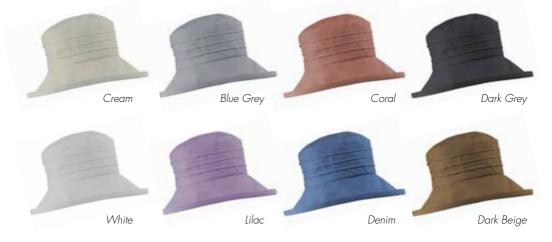

## Velour Hat with Pintuck Detail

#### Water Resistant

This is one of our 'bread-and-butter' styles, bringing realiable sales year after year. A true customer favourtie these hats are often relpaced by customers once they have worn out from years of wear.

100% Polyester. Adjustable inner band makes it 'one size fits most'.

Order Code: PT11 RRP: £38.00

£15.00