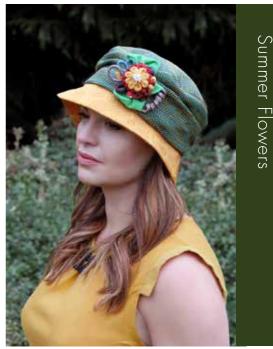

#### SUMMER FLOWERS

22 Cream Boned Hat & Flower

| 23 | Cream Cloche Hat & Flower     | PT51  |
|----|-------------------------------|-------|
| 24 | Small Boned Hat & Flower      | PT21  |
| 24 | Blue & Pink Hat with Flower   | PT39  |
| 25 | Linen Pintuck Hat with Flower | PTO 1 |
| 26 | Damask Hat with Scrim Flower  | PT31  |
| 27 | Vintage Fabric Small Brim Hat | PT32  |
| 27 | Soft Brim Cloche with Brooch  | PT30  |

## Cotton Cloche Style Hat with Flower

Pretty cotton cloche style hat with a versatile soft brim that can be worn a variety of ways. Decorated with a range of fabric flowers this hat is suitable for a range of occasions.

Outer made from 100% cotton. Adjustable inner band makes it 'one size fits most'.

Order Code: PT51 RRP: £50.00

#### £20.00