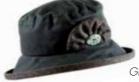

#### Cream Cotton Boned Hat with Flower

Pretty cream cotton hat with a boned brim, featuring a country style hessian ribbon decoration and available with a range of fabric floral embellishments.

Outer made from 100% cotton. Adjustable inner band makes it 'one size fits most'.

Order Code: PT49 RRP: £52.00

£21.00