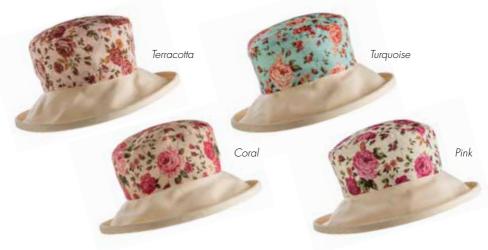

## Floral Boned Hat with Cream Brim

A classic Proppa Toppa style, this hat has a cream cotton boned brim complemented by a pretty floral print to the band and crown. A simple style that is beautifully wearable, adding feminine style to a Spring outfit.

Outer made from 100% cotton. Adjustable inner band makes it 'one size fits most'.

Order Code: PTO6 RRP: £42.00

£14.50

#### Also available in Cream, as shown on the model