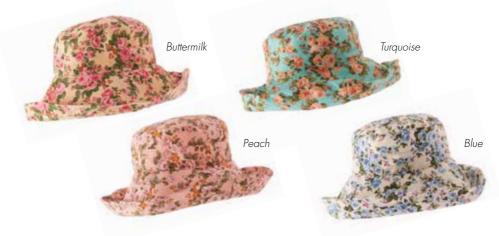

## Floral Boned Hat with Cream Brim

A classic Proppa Toppa style, this hat has a cream cotton boned brim complemented by a pretty floral print to the band and crown. A simple style that is beautifully wearable, adding feminine style to a Spring outfit.

Outer made from 100% cotton. Adjustable inner band makes it 'one size fits most'.

Order Code: PTO6 RRP: £42.00

£14.50

#### Also available in Cream, as shown on the model