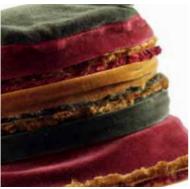

## Velvet Hat with Fluffy Trim

One of our signature styles this hat is made from multi-coloured velvet in jewel colours, making each one a statement hat. It has a boned brim and is finished with a fluffy trim.

Made from cotton velvet. Adjustable inner band makes it 'one size fits most'.

Order Code: PT103 RRP: £75.00

Many other colour combinations available on the website.

£34.50