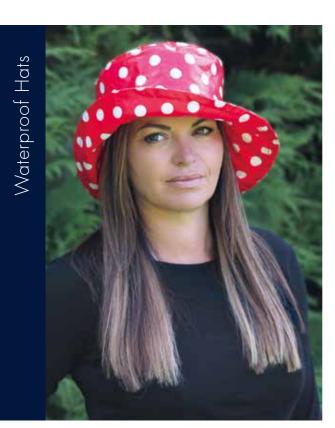

## Waterproof Large Soft Brim Hat

Bucket style waterproof hat in a spotty PVC fabric with a large brim that looks great turned up. The large spots and bright fabrics make this a fun way to protect yourself in the rainy British winter.

100% PVC. Adjustable inner band makes it 'one size fits most'. More colours available on the website.
Order Code: PT20 RRP: £32.00

£14.00

SPECIAL OFFER
10 hats: £100 £140
(mixed colours)