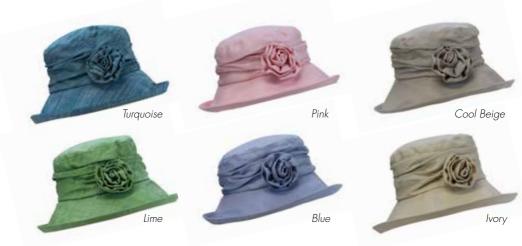

#### SUMMER COTTON

| 18 | Damask Hat with Band         | PT67H |
|----|------------------------------|-------|
| 18 | Cream Hat with Band          | PT67  |
| 19 | Cream Hat with Leopard Print | PT68  |

## Plain Cotton Hat with Hessian Band

This versatile cotton hat is made from a robust cream cotton fabric and featured a larger boned brim, perfect for keeping the sun from your eyes. It is finished with a hessian scrim band featuring a cross-over detail to the side.

Outer made from 100% cotton.

Adjustable inner band makes it 'one size fits most'

Order Code: PT67 RRP: £45.00

£15.00