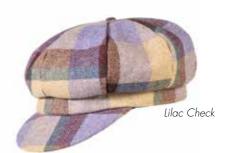

## Checked Wool Baker Boy Cap

This ladies baker-boy style cap is made from high quality Yorkshire wool in a checked pattern. Its a great hat to add style to your everyday wardrobe. It has a peaked brim and an 8 panel crown, finished with a button.

Outer made from 100% Yorkshire wool. Adjustable band to the back allows for adjustable sizing.
Order Code: PT105 RRP: £54.00

£18.00