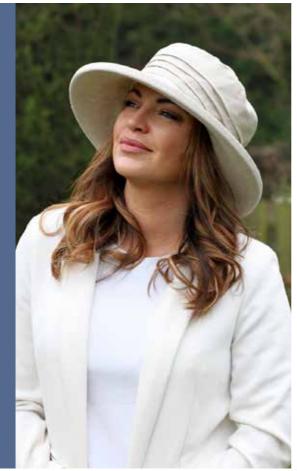

### Linen Hat with Large Boned Brim

One of our best-selling summer hats this hat is made from lightweight linen mix fabric, keeping the head cool in the summer heat. This hat is packable, folding into luggage and then popping back to shape when needed. With a larger 10cm brim.

Outer made from 100% linen. Adjustable inner band makes it 'one size fits most'.

Order Code: PTO5 RRP: £45.00

£15.50

Also available in Natural, as shown on the model