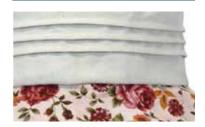

## Floral Boned Hat with Cream Brim

A classic Proppa Toppa style, this hat has a cream cotton boned brim complemented by a pretty floral print to the band and crown. A simple style that is beautifully wearable, adding feminine style to a Spring outfit.

Outer made from 100% cotton. Adjustable inner band makes it 'one size fits most'.

Order Code: PTO6 RRP: £42.00

£14.50