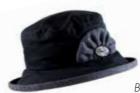

## Cotton Cloche Style Hat with Flower

Pretty cotton cloche style hat with a versatile soft brim that can be worn a variety of ways. Decorated with a range of fabric flowers this hat is suitable for a range of occasions.

Outer made from 100% cotton. Adjustable inner band makes it 'one size fits most'.

Order Code: PT51 RRP: £50.00

#### £20.00