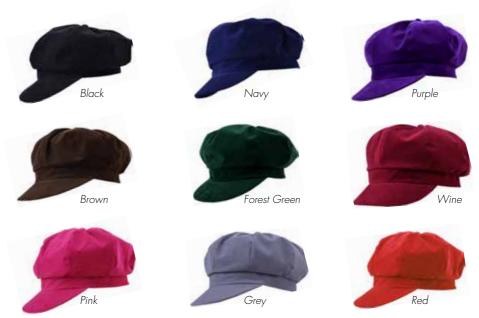

#### Water Resistant

This ladies baker-boy style cap is made from water-resistant polyester, making this a stylish yet robust winter hat. This hat has a peaked brim and an 8 panel crown, finished with a button on top.

Made from 100% Polyester. Elastic to the rear for adjustable sizing.

Other colours available on the website.

Order Code: PT18 RRP: £29.00

£13.00