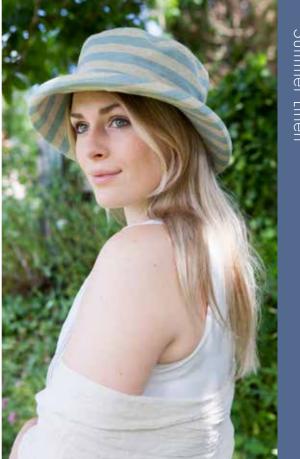

## Linen Hat with Spots and Stripes

A stylish and fun hat made from high quality Japanese linen in a mixture of spotted and striped patterns. With a boned brim this hat is packable and perfect for taking on holiday in a suitcase.

Outer made from 100% linen. Adjustable inner band makes it 'one size fits most'.

Order Code: PTO4 RRP: £49.00