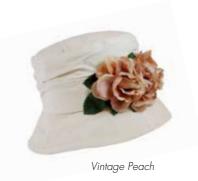

#### Cream Cotton Boned Hat with Flower

Pretty cream cotton hat with a boned brim, featuring a country style hessian ribbon decoration and available with a range of fabric floral embellishments.

Outer made from 100% cotton. Adjustable inner band makes it 'one size fits most'.

Order Code: PT49 RRP: £52.00

£21.00