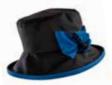

## Vintage Style Boned Brim Hat with Flower

A classic Proppa Toppa style, this hat is made from complementary fabrics in hues of blue and pink and decorated with a string plait with a hint of sparkling gold and finished with a fabric flower.

Made from a cotton and polyester mix. Adjustable inner band makes it 'one size fits most'.

Order Code: PT39 RRP: £69.00

£28.50