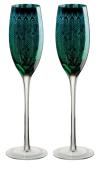

#### Artland Peacock

Set of 2 Peacock Champagne Flutes 70x70x250mm / 20cl ART51184ST2

Set of 2 Peacock Wine Glasses 95×95×210mm / 45cl ART51183ST2

Set of 2 Peacock Gin Glasses 115×115×220mm / 70cl ART51188ST2

## Peacock

Peacock has received a huge amount of publicity due to its unique look – a fantastically detailed peacock feather design on the exterior of the glass, where the colour gradiates from emerald green to a rich turquoise. This is complemented by the mirrored electroplated interior which reflects the feathered pattern within.

Due to the popularity of Peacock the range has grown considerably from its initial launch of just the Wine & Martini glasses. First with the addition of the Flute & Tumbler; then the Gin Glass in 2017, and now the Champagne Saucer and Hurricane Lamp!