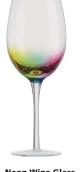

#### Set of 2 Midnight Peacock Champagne Flutes 70×70×250mm / 20cl ART51194ST2

Set of 2 Midnight Peacock Wine Glasses 95x95x210mm / 45cl ART51193ST2

Set of 2 Midnight Peacock Cocktail Glasses 125×125×200mm / 25cl ART51192ST2