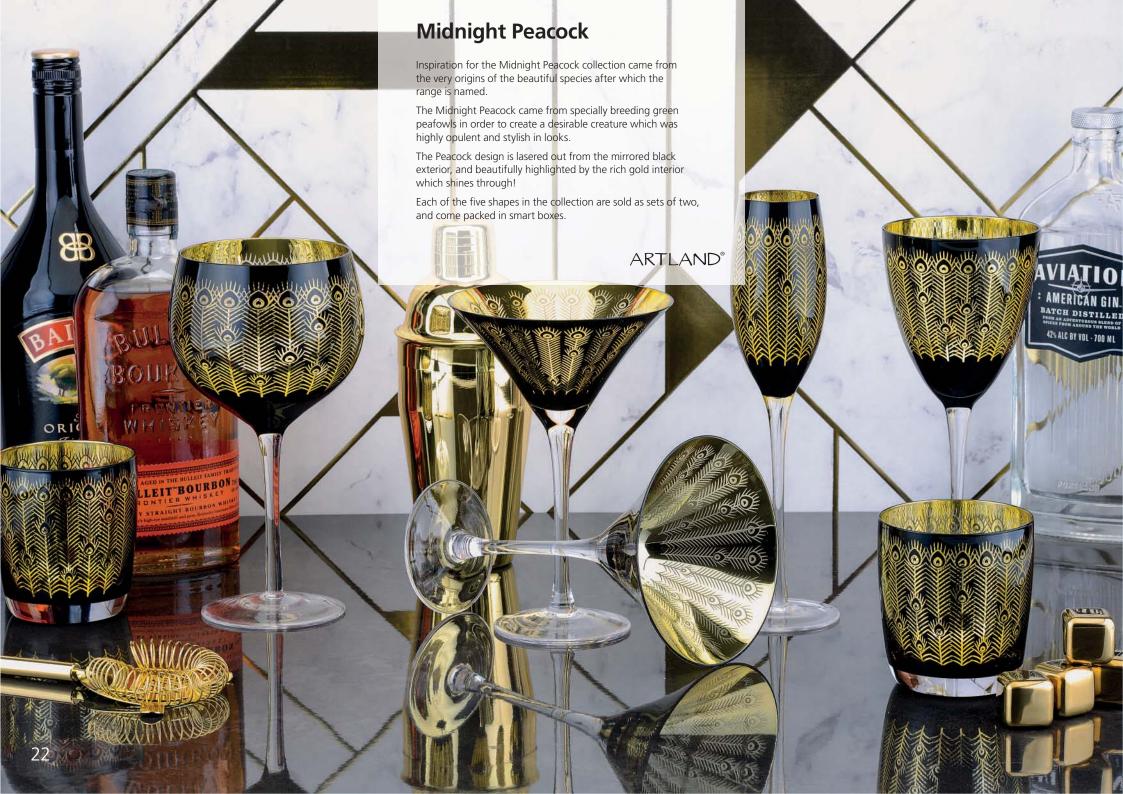

## Peacock

Peacock has received a huge amount of publicity due to its unique look – a fantastically detailed peacock feather design on the exterior of the glass, where the colour gradiates from emerald green to a rich turquoise. This is complemented by the mirrored electroplated interior which reflects the feathered pattern within.

Due to the popularity of Peacock the range has grown considerably from its initial launch of just the Wine & Martini glasses. First with the addition of the Flute & Tumbler; then the Gin Glass in 2017, and now the Champagne Saucer and Hurricane Lamp!

# Midnight

Midnight Black is a range of stylish glasses, which thanks to the deep, rich colour of each piece, not only does this range look spectacular sitting on the table, but they can also make for fantastic statement pieces!

Covering a total of six shapes each piece is mouth blown and hand crafted. Along with this, the colour is within the mass of the glass, and not sprayed on, making it safe to put in the dishwasher, without fear of the colour being washed away.