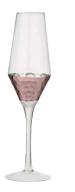

## Filigree

dwph.

CHAMPAGNE MONSIGNY BRUT

PAR PHILIZOT

ANTA A DO

Filigree is the latest innovation in plated glass from Artland, bringing a touch of retro elegance to your table!

Comprising two complementary coloured options, one a delicate lilac and the other a light jasper blue. Each of these colours is on the interior of the glass, whilst the exterior is brought to life with the silver plating.