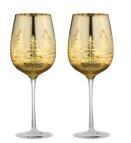

## Alpine

Artland's Alpine range is a beautiful collection of festive drinkware.

Alpine's amazingly detailed Fir Tree Forest effect is lasered into each glass; paired too with each piece having a metalic and festive colouring, it is difficult not to feel as if you're setting up for Christmas just looking at them!

Each piece has a mirrored silver inside, and on the outside one of four reflective, metalic colours – Gold, Silver, Red and Green.

All four of the items, Flute, Wine, Gin and Martini, are available in Gold and Silver; plus as accent colours, and to create a colourful mix and match set, there are two stems available in each Red and Green.

All 12 items are gift boxed in pairs.

ARTLAND®

I L M L

## Artland Alpine

Set of 2 Alpine Champagne Flutes Gold 60×60×270mm / 25cl ART52722PK2

Set of 2 Alpine Wine Glasses Gold 90x90x230mm / 45cl ART52721PK2

Set of 2 Alpine Gin Glasses Gold 115x115x220mm / 70cl ART52723PK2