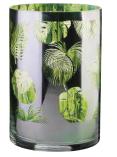

# **Tropical Leaves**

26

Artland's Tropical Leaves range is exotic in more ways than one!

There is a huge amount happening within each mouthblown glass. The outside of every bowl has a mirrored silvered finish from which is lasered out a rich foliage of leaves most commonly found in the rainforest! These leaves are made richer still by the soft green metallic interior which glows through the leaf silhouette and really makes it stand out from the silver.

Alongside the six drinking glasses in the range, being a wine glass, gin bowl, champagne saucer, martini glass and tumbler, Tropical Leaves also has within its collection two striking hurricane lamps, which when lit up look even more sensational!