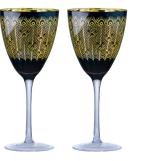

#### Set of 2 Midnight Peacock Champagne Flutes 70×70×250mm / 20cl ART51194ST2

Set of 2 Midnight Peacock Wine Glasses 95x95x210mm / 45cl ART51193ST2

Set of 2 Midnight Peacock Cocktail Glasses 125×125×200mm / 25cl ART51192ST2