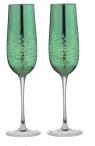

## Alpine

Artland's Alpine range is a beautiful collection of festive drinkware.

Alpine's amazingly detailed Fir Tree Forest effect is lasered into each glass; paired too with each piece having a metalic and festive colouring, it is difficult not to feel as if you're setting up for Christmas just looking at them!

Each piece has a mirrored silver inside, and on the outside one of four reflective, metalic colours – Gold, Silver, Red and Green.

All four of the items, Flute, Wine, Gin and Martini, are available in Gold and Silver; plus as accent colours, and to create a colourful mix and match set, there are two stems available in each Red and Green.

All 12 items are gift boxed in pairs.

ARTLAND®

I L M L

## Artland Alpine

Set of 2 Alpine Champagne Flutes Gold 60×60×270mm / 25cl ART52722PK2

Set of 2 Alpine Wine Glasses Gold 90x90x230mm / 45cl ART52721PK2

Set of 2 Alpine Gin Glasses Gold 115x115x220mm / 70cl ART52723PK2

Set of 2 Alpine Cocktail Glasses Gold 125×125×200mm / 25cl ART52724PK2

Set of 2 Alpine Champagne Flutes Silver 60×60×270mm / 25cl ART52732PK2

Set of 2 Alpine Wine Glasses Silver 90×90×230mm / 45cl ART52731PK2

Set of 2 Alpine Gin Glasses Silver 115×115×220mm / 70cl ART52733PK2

Set of 2 Alpine Cocktail Glasses Silver 125×125×200mm / 25cl ART52734PK2

Set of 2 Alpine Champagne Flutes Green 60×60×270mm / 25cl ART52752PK2

Set of 2 Alpine Wine Glasses Gree 90×90×230mm / 45cl ART52751PK2

Set of 2 Alpine Gin Glasses Red 115x115x220mm / 70cl ART52743PK2

Set of 2 Alpine Cocktail Glasses Red 125x125x200mm / 25cl ART52744PK2