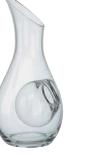

## Sommelier

WOLF BLA

Campo Viej

• RIOJA ·

2016

The designers at Artland have long recognised how good design in glass can help enhance one of the greatest pleasures – the appreciation of fine wines!

From the classic Sommelier carafe, designed to comfortably hold and pour a full bottle of wine, to the more intricate red wine carafe and aerator, or the innovative white wine cooling carafe these are all designed to be both practical and excellent for gifting!

### Artland Sommelier

Sommelier Red Wine Carafe with Aerator 200×200×240mm / 185cl ART60545

Sommelier White Wine Cooling Carafe 135×135×280mm / 105cl ART60546

Sommelier Carafe 130×130×270mm / 145cl ART60500