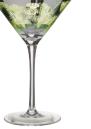

# **Tropical Leaves**

26

Artland's Tropical Leaves range is exotic in more ways than one!

There is a huge amount happening within each mouthblown glass. The outside of every bowl has a mirrored silvered finish from which is lasered out a rich foliage of leaves most commonly found in the rainforest! These leaves are made richer still by the soft green metallic interior which glows through the leaf silhouette and really makes it stand out from the silver.

Alongside the six drinking glasses in the range, being a wine glass, gin bowl, champagne saucer, martini glass and tumbler, Tropical Leaves also has within its collection two striking hurricane lamps, which when lit up look even more sensational!