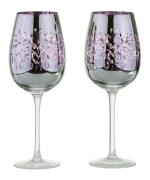

## Filigree

dwph.

CHAMPAGNE MONSIGNY BRUT

PAR PHILIZOT

ANTA A DO

Filigree is the latest innovation in plated glass from Artland, bringing a touch of retro elegance to your table!

Comprising two complementary coloured options, one a delicate lilac and the other a light jasper blue. Each of these colours is on the interior of the glass, whilst the exterior is brought to life with the silver plating.

Filigree features three glasses in each colour, wine, gin balloon and champagne saucer.

Each of the pairs within the range come gift boxed.

Set of 2 Filigree Wine Glasses Lilac 85x85x240mm / 55cl ART52112ST2

**Set of 2 Filigree Gin Glasses Lilac** 120×120×215mm / 75cl ART52110ST2

Set of 2 Filigree Champagne Saucers Lilac 115×115×195mm / 35cl ART52111ST2