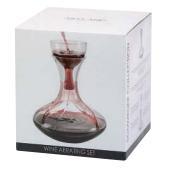

## Sommelier

WOLF BLA

Campo Viej

• RIOJA ·

2016

The designers at Artland have long recognised how good design in glass can help enhance one of the greatest pleasures – the appreciation of fine wines!

From the classic Sommelier carafe, designed to comfortably hold and pour a full bottle of wine, to the more intricate red wine carafe and aerator, or the innovative white wine cooling carafe these are all designed to be both practical and excellent for gifting!

### Artland Sommelier

Sommelier Red Wine Carafe with Aerator 200×200×240mm / 185cl ART60545

Sommelier White Wine Cooling Carafe 135×135×280mm / 105cl ART60546

Sommelier Carafe 130×130×270mm / 145cl ART60500