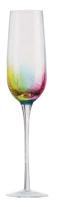

### Neon

Neon is unlike anything most have seen before.

The bottom of every bowl is decorated with three different colours, each electric hue taking up a third, and seamlessly changing from one to the next.

This is twinned with a crackle effect throughout the coloured area. Which, whilst it seems to run throughout the glass, can hardly be felt on the surface at all.

Through this combination of several techniques, each mouth blown glass is not only unique, but mesmerising to look at.

Available open stock in Flutes, Wines, Gins and Tumblers.

-0

ND

NGTH

GIN

43.1% VO

CHAM PAGNE MON

ELABORE PA