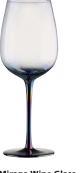

## Mirage

Artland's Mirage has a brilliant and mesmerising design which changes from jewel purple to blue, to green and gold... and back again!

The crisp and clear bowls of the flute, wine and gin glass, sit atop a stem and foot plate which are completely coated in the most incredible multi-coloured, metallic decoration.

Each piece is hand crafted and mouth blown.

XPORT STRENGTH

ONON

queray

Mirage Champagne Flute 60×60×250mm / 25cl ART12862 

Mirage Wine Glass 90×90×235mm / 55cl ART12861

**Mirage Gin Glass** 115×115×215mm / 70cl ART12860 