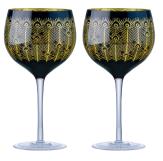

#### Set of 2 Midnight Peacock Champagne Flutes 70×70×250mm / 20cl ART51194ST2

Set of 2 Midnight Peacock Wine Glasses 95x95x210mm / 45cl ART51193ST2

Set of 2 Midnight Peacock Cocktail Glasses 125×125×200mm / 25cl ART51192ST2