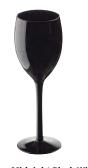

# Midnight

Midnight Black is a range of stylish glasses, which thanks to the deep, rich colour of each piece, not only does this range look spectacular sitting on the table, but they can also make for fantastic statement pieces!

Covering a total of six shapes each piece is mouth blown and hand crafted. Along with this, the colour is within the mass of the glass, and not sprayed on, making it safe to put in the dishwasher, without fear of the colour being washed away.

ARTLAND

Midnight Black Champagne Flute 45x45x270mm / 20cl ART13613

**Midnight Black Goblet** 80×80×230mm / 30cl ART13610 

Midnight Black Wine Glass 65×65×210mm / 25cl ART13611 

Midnight Black Cocktail Glass 115×115×190mm / 25cl ART13614