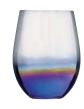

# Midnight

Midnight Black is a range of stylish glasses, which thanks to the deep, rich colour of each piece, not only does this range look spectacular sitting on the table, but they can also make for fantastic statement pieces!

Covering a total of six shapes each piece is mouth blown and hand crafted. Along with this, the colour is within the mass of the glass, and not sprayed on, making it safe to put in the dishwasher, without fear of the colour being washed away.

ARTLAND

Midnight Black Champagne Flute 45x45x270mm / 20cl ART13613

**Midnight Black Goblet** 80×80×230mm / 30cl ART13610 

Midnight Black Wine Glass 65×65×210mm / 25cl ART13611 

Midnight Black Cocktail Glass 115×115×190mm / 25cl ART13614