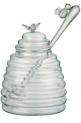

Glass Honey Pot 95×95×130mm / 50cl ART42010

Gift Box for Simplicity Cake Stand with Straight Sided Dome

Gift Box for Simplicity Trifle Bowl

Gift Box for Simplicity Ice-lip Jug

**Gift Box for Glass Honey Pot** 