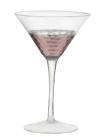

# Coppertino

Artland's Coppertino range is yet another fantastic example of their ability to design and create modern glassware with a difference.

The base of each of the contemporary, angular bowls is decorated with a hammer finished plating. This look is added to further by the dual colouring – with a smart, copper colouring on the outside and reflective silver inside.

#### ARTLAND®

Mandary

STREET CLEARING CH. MICH.

**Coppertino Champagne Flute** 70×70×260mm / 30cl ART52031

**Coppertino Wine Glass** 90×90×245mm / 45cl ART52030

**Coppertino Cocktail Glass** 120×120×180mm / 25cl ART52032