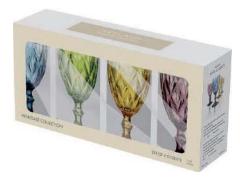

### Highgate

Pressed glass is becoming increasingly popular as due to its robust nature it is ideal for use at home or within the hospitality environment. Not only this, but pressing, rather than blowing glass, allows you to push the complexity of the design. Highgate is a fantastic example of this, where the sloping gradient within the diamond design creates a highly tactile finish.

The colour of all four glasses is within the glass itself, and not sprayed on, making this range safe to use in the dishwasher.

Highgate comes beautifully gift boxed in a set of four assorted colours.

## Artland Highgate

Set of 4 Highgate Goblets 90×90×170mm / 35cl ART30030 

Set of 4 Highgate Hiball Tumblers 85×85×150mm / 45cl ART30031

Set of 4 Highgate DOF Tumblers 85×85×100mm / 30cl ART30032

Gift Box for Set of 4 Highgate Goblets