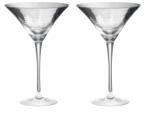

## Alpine

Artland's Alpine range is a beautiful collection of festive drinkware.

Alpine's amazingly detailed Fir Tree Forest effect is lasered into each glass; paired too with each piece having a metalic and festive colouring, it is difficult not to feel as if you're setting up for Christmas just looking at them!

Each piece has a mirrored silver inside, and on the outside one of four reflective, metalic colours – Gold, Silver, Red and Green.

All four of the items, Flute, Wine, Gin and Martini, are available in Gold and Silver; plus as accent colours, and to create a colourful mix and match set, there are two stems available in each Red and Green.

All 12 items are gift boxed in pairs.

ARTLAND®

I L M L

## Artland Alpine

Set of 2 Alpine Champagne Flutes Gold 60×60×270mm / 25cl ART52722PK2

Set of 2 Alpine Wine Glasses Gold 90x90x230mm / 45cl ART52721PK2

Set of 2 Alpine Gin Glasses Gold 115x115x220mm / 70cl ART52723PK2

Set of 2 Alpine Cocktail Glasses Gold 125×125×200mm / 25cl ART52724PK2

Set of 2 Alpine Champagne Flutes Silver 60×60×270mm / 25cl ART52732PK2

Set of 2 Alpine Wine Glasses Silver 90×90×230mm / 45cl ART52731PK2

Set of 2 Alpine Gin Glasses Silver 115×115×220mm / 70cl ART52733PK2

Set of 2 Alpine Cocktail Glasses Silver 125×125×200mm / 25cl ART52734PK2

Set of 2 Alpine Champagne Flutes Green 60×60×270mm / 25cl ART52752PK2

Set of 2 Alpine Wine Glasses Gree 90×90×230mm / 45cl ART52751PK2

Set of 2 Alpine Gin Glasses Red 115x115x220mm / 70cl ART52743PK2

Set of 2 Alpine Cocktail Glasses Red 125x125x200mm / 25cl ART52744PK2