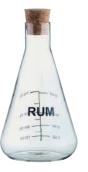

# Mixology

Artl<mark>and's Mixology collection is wher</mark>e cocktail making meets alch<mark>emy! Each cork topped decanter</mark> is reminiscent of a beaker which you'd expect to find in a chemistry lab.

Made from borosilicate, each of these contemporary decanters is decorated with the name of a different spirit on the front, and a measuring line on the reverse.

Artland have also tru<mark>ly outdone them</mark>selves with the gift packaging, as each piece comes safely held within its own wooden crate, with text branded on to the back.

## Artland Mixology

Mixology Gin Decanter 120×120×225mm / 100cl ART22101

Mixology Rum Decanter 120×120×225mm / 100cl ART22102

Mixology Vodka Decanter 120×120×225mm / 100cl ART22100

Mixology Whisky Decanter 120×120×225mm / 100cl ART22104