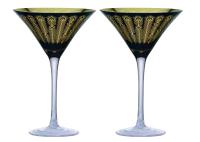

#### Set of 2 Midnight Peacock Champagne Flutes 70×70×250mm / 20cl ART51194ST2

Set of 2 Midnight Peacock Wine Glasses 95x95x210mm / 45cl ART51193ST2

Set of 2 Midnight Peacock Cocktail Glasses 125×125×200mm / 25cl ART51192ST2

## Peacock

Peacock has received a huge amount of publicity due to its unique look – a fantastically detailed peacock feather design on the exterior of the glass, where the colour gradiates from emerald green to a rich turquoise. This is complemented by the mirrored electroplated interior which reflects the feathered pattern within.

Due to the popularity of Peacock the range has grown considerably from its initial launch of just the Wine & Martini glasses. First with the addition of the Flute & Tumbler; then the Gin Glass in 2017, and now the Champagne Saucer and Hurricane Lamp!