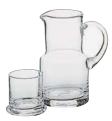

# **Pearl Ridge**

Pearl Ridge's decorative relief twinned with the classic shapes, including footed wine goblets, trifle bowls and tumblers, creates a traditional assortment, reminiscent of summer and the countryside.

Made from pressed glass, this robust range comes beautifully gift packaged.

ARTLAND®

Set of 4 Pearl Ridge Wine Goblets 85×85×145mm / 25cl ART30000

Set of 4 Pearl Ridge Hiball Tumblers 90×90×135mm / 45cl ART30003

Set of 4 Pearl Ridge DOF Tumblers 85×85×110mm / 30cl ART30001

**Pearl Ridge Trifle Bowl** 200×200×190mm / 260cl ART30004

**Set of 4 Pearl Ridge Mini Trifle Bowls** 100×100×95mm / 25cl ART30005

Gift Box for Set of 4 Pearl Ridge Wine Goblets