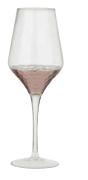

# Coppertino

Artland's Coppertino range is yet another fantastic example of their ability to design and create modern glassware with a difference.

The base of each of the contemporary, angular bowls is decorated with a hammer finished plating. This look is added to further by the dual colouring – with a smart, copper colouring on the outside and reflective silver inside.

#### ARTLAND®

Mandary

STREET CLEARING CH. MICH.

**Coppertino Champagne Flute** 70×70×260mm / 30cl ART52031

**Coppertino Wine Glass** 90×90×245mm / 45cl ART52030

**Coppertino Cocktail Glass** 120×120×180mm / 25cl ART52032