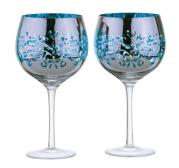

#### Artland Peacock

Set of 2 Peacock Champagne Flutes 70x70x250mm / 20cl ART51184ST2

Set of 2 Peacock Wine Glasses 95×95×210mm / 45cl ART51183ST2

Set of 2 Peacock Gin Glasses 115×115×220mm / 70cl ART51188ST2