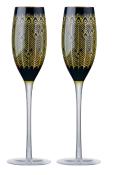

#### Set of 2 Midnight Peacock Champagne Flutes 70×70×250mm / 20cl ART51194ST2

Set of 2 Midnight Peacock Wine Glasses 95x95x210mm / 45cl ART51193ST2

Set of 2 Midnight Peacock Cocktail Glasses 125×125×200mm / 25cl ART51192ST2