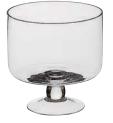

# **Pearl Ridge**

Pearl Ridge's decorative relief twinned with the classic shapes, including footed wine goblets, trifle bowls and tumblers, creates a traditional assortment, reminiscent of summer and the countryside.

Made from pressed glass, this robust range comes beautifully gift packaged.

ARTLAND®

Set of 4 Pearl Ridge Wine Goblets 85×85×145mm / 25cl ART30000

Set of 4 Pearl Ridge Hiball Tumblers 90×90×135mm / 45cl ART30003

Set of 4 Pearl Ridge DOF Tumblers 85×85×110mm / 30cl ART30001

**Pearl Ridge Trifle Bowl** 200×200×190mm / 260cl ART30004

**Set of 4 Pearl Ridge Mini Trifle Bowls** 100×100×95mm / 25cl ART30005

Gift Box for Set of 4 Pearl Ridge Wine Goblets