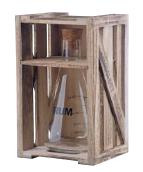

# Mixology

Artl<mark>and's Mixology collection is wher</mark>e cocktail making meets alch<mark>emy! Each cork topped decanter</mark> is reminiscent of a beaker which you'd expect to find in a chemistry lab.

Made from borosilicate, each of these contemporary decanters is decorated with the name of a different spirit on the front, and a measuring line on the reverse.

Artland have also tru<mark>ly outdone them</mark>selves with the gift packaging, as each piece comes safely held within its own wooden crate, with text branded on to the back.

## Artland Mixology

Mixology Gin Decanter 120×120×225mm / 100cl ART22101

Mixology Rum Decanter 120×120×225mm / 100cl ART22102

Mixology Vodka Decanter 120×120×225mm / 100cl ART22100

Mixology Whisky Decanter 120×120×225mm / 100cl ART22104