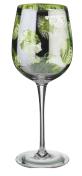

# **Tropical Leaves**

26

Artland's Tropical Leaves range is exotic in more ways than one!

There is a huge amount happening within each mouthblown glass. The outside of every bowl has a mirrored silvered finish from which is lasered out a rich foliage of leaves most commonly found in the rainforest! These leaves are made richer still by the soft green metallic interior which glows through the leaf silhouette and really makes it stand out from the silver.

Alongside the six drinking glasses in the range, being a wine glass, gin bowl, champagne saucer, martini glass and tumbler, Tropical Leaves also has within its collection two striking hurricane lamps, which when lit up look even more sensational!

Tropical Leaves Cocktail Glass 120×120×180mm / 25cl

ART30105

**Tropical Leaves DOF Tumbler** 90×90×120mm / 55cl ART30106 

**Tropical Leaves Hurricane Lamp** Small 140×140×150mm ART30101

**Tropical Leaves Hurricane Lamp** Large