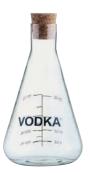

# Mixology

Artl<mark>and's Mixology collection is wher</mark>e cocktail making meets alch<mark>emy! Each cork topped decanter</mark> is reminiscent of a beaker which you'd expect to find in a chemistry lab.

Made from borosilicate, each of these contemporary decanters is decorated with the name of a different spirit on the front, and a measuring line on the reverse.

Artland have also tru<mark>ly outdone them</mark>selves with the gift packaging, as each piece comes safely held within its own wooden crate, with text branded on to the back.

## Artland Mixology

Mixology Gin Decanter 120×120×225mm / 100cl ART22101

Mixology Rum Decanter 120×120×225mm / 100cl ART22102

Mixology Vodka Decanter 120×120×225mm / 100cl ART22100

Mixology Whisky Decanter 120×120×225mm / 100cl ART22104