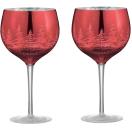

## Alpine

Artland's Alpine range is a beautiful collection of festive drinkware.

Alpine's amazingly detailed Fir Tree Forest effect is lasered into each glass; paired too with each piece having a metalic and festive colouring, it is difficult not to feel as if you're setting up for Christmas just looking at them!

Each piece has a mirrored silver inside, and on the outside one of four reflective, metalic colours – Gold, Silver, Red and Green.

All four of the items, Flute, Wine, Gin and Martini, are available in Gold and Silver; plus as accent colours, and to create a colourful mix and match set, there are two stems available in each Red and Green.

All 12 items are gift boxed in pairs.

ARTLAND®

I L M L

Set of 2 Alpine Wine Glasses Gree 90×90×230mm / 45cl ART52751PK2

Set of 2 Alpine Gin Glasses Red 115x115x220mm / 70cl ART52743PK2

Set of 2 Alpine Cocktail Glasses Red 125x125x200mm / 25cl ART52744PK2