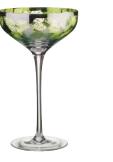

# **Tropical Leaves**

26

Artland's Tropical Leaves range is exotic in more ways than one!

There is a huge amount happening within each mouthblown glass. The outside of every bowl has a mirrored silvered finish from which is lasered out a rich foliage of leaves most commonly found in the rainforest! These leaves are made richer still by the soft green metallic interior which glows through the leaf silhouette and really makes it stand out from the silver.

Alongside the six drinking glasses in the range, being a wine glass, gin bowl, champagne saucer, martini glass and tumbler, Tropical Leaves also has within its collection two striking hurricane lamps, which when lit up look even more sensational!