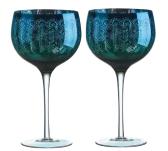

#### Artland Peacock

Set of 2 Peacock Champagne Flutes 70x70x250mm / 20cl ART51184ST2

Set of 2 Peacock Wine Glasses 95×95×210mm / 45cl ART51183ST2

Set of 2 Peacock Gin Glasses 115×115×220mm / 70cl ART51188ST2

Set of 2 Peacock Cocktail Glasses 125x125x200mm / 25cl ART51182ST2

Set of 2 Peacock Champagne Saucers 115×115×180mm / 35cl ART511865T2

Set of 2 Peacock DOF Tumblers 85×85×95mm / 45cl ART511855T2

Peacock Hurricane Lamp 140×140×150mm ART51189

## Peacock

Peacock has received a huge amount of publicity due to its unique look – a fantastically detailed peacock feather design on the exterior of the glass, where the colour gradiates from emerald green to a rich turquoise. This is complemented by the mirrored electroplated interior which reflects the feathered pattern within.

Due to the popularity of Peacock the range has grown considerably from its initial launch of just the Wine & Martini glasses. First with the addition of the Flute & Tumbler; then the Gin Glass in 2017, and now the Champagne Saucer and Hurricane Lamp!