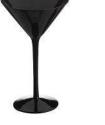

# Midnight

Midnight Black is a range of stylish glasses, which thanks to the deep, rich colour of each piece, not only does this range look spectacular sitting on the table, but they can also make for fantastic statement pieces!

Covering a total of six shapes each piece is mouth blown and hand crafted. Along with this, the colour is within the mass of the glass, and not sprayed on, making it safe to put in the dishwasher, without fear of the colour being washed away.

ARTLAND

Midnight Black Champagne Flute 45x45x270mm / 20cl ART13613

**Midnight Black Goblet** 80×80×230mm / 30cl ART13610 

Midnight Black Wine Glass 65×65×210mm / 25cl ART13611 

Midnight Black Cocktail Glass 115×115×190mm / 25cl ART13614