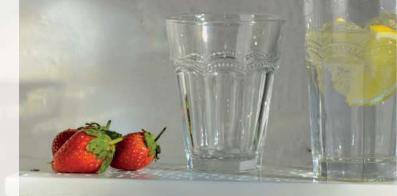

### Highgate

Pressed glass is becoming increasingly popular as due to its robust nature it is ideal for use at home or within the hospitality environment. Not only this, but pressing, rather than blowing glass, allows you to push the complexity of the design. Highgate is a fantastic example of this, where the sloping gradient within the diamond design creates a highly tactile finish.

The colour of all four glasses is within the glass itself, and not sprayed on, making this range safe to use in the dishwasher.

Highgate comes beautifully gift boxed in a set of four assorted colours.