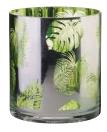

# **Tropical Leaves**

26

Artland's Tropical Leaves range is exotic in more ways than one!

There is a huge amount happening within each mouthblown glass. The outside of every bowl has a mirrored silvered finish from which is lasered out a rich foliage of leaves most commonly found in the rainforest! These leaves are made richer still by the soft green metallic interior which glows through the leaf silhouette and really makes it stand out from the silver.

Alongside the six drinking glasses in the range, being a wine glass, gin bowl, champagne saucer, martini glass and tumbler, Tropical Leaves also has within its collection two striking hurricane lamps, which when lit up look even more sensational!