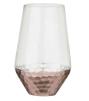

# Coppertino

Artland's Coppertino range is yet another fantastic example of their ability to design and create modern glassware with a difference.

The base of each of the contemporary, angular bowls is decorated with a hammer finished plating. This look is added to further by the dual colouring – with a smart, copper colouring on the outside and reflective silver inside.

**Coppertino Hiball Tumbler** 90×90×140mm / 55cl ART52033

**Coppertino DOF Tumbler** 95×95×105mm / 50cl ART52034