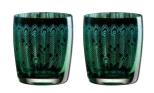

#### Set of 2 Midnight Peacock Champagne Flutes 70×70×250mm / 20cl ART51194ST2

Set of 2 Midnight Peacock Wine Glasses 95x95x210mm / 45cl ART51193ST2

Set of 2 Midnight Peacock Cocktail Glasses 125×125×200mm / 25cl ART51192ST2

Set of 2 Midnight Peacock DOF Tumblers 85x85x95mm / 45cl ART51196ST2

Gift Box for Midnight Peacock