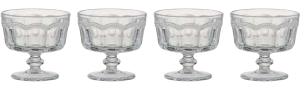

# **Pearl Ridge**

Pearl Ridge's decorative relief twinned with the classic shapes, including footed wine goblets, trifle bowls and tumblers, creates a traditional assortment, reminiscent of summer and the countryside.

Made from pressed glass, this robust range comes beautifully gift packaged.

ARTLAND®

Set of 4 Pearl Ridge Wine Goblets 85×85×145mm / 25cl ART30000

Set of 4 Pearl Ridge Hiball Tumblers 90×90×135mm / 45cl ART30003

Set of 4 Pearl Ridge DOF Tumblers 85×85×110mm / 30cl ART30001

**Pearl Ridge Trifle Bowl** 200×200×190mm / 260cl ART30004

**Set of 4 Pearl Ridge Mini Trifle Bowls** 100×100×95mm / 25cl ART30005

Gift Box for Set of 4 Pearl Ridge Wine Goblets