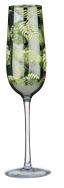

# **Tropical Leaves**

26

Artland's Tropical Leaves range is exotic in more ways than one!

There is a huge amount happening within each mouthblown glass. The outside of every bowl has a mirrored silvered finish from which is lasered out a rich foliage of leaves most commonly found in the rainforest! These leaves are made richer still by the soft green metallic interior which glows through the leaf silhouette and really makes it stand out from the silver.

Alongside the six drinking glasses in the range, being a wine glass, gin bowl, champagne saucer, martini glass and tumbler, Tropical Leaves also has within its collection two striking hurricane lamps, which when lit up look even more sensational!

#### ARTLAND®

AHE TY

**Tropical Leaves Champagne Flute** 70×70×250mm / 30cl ART30109 

**Tropical Leaves Gin Glass** 115×115×220mm / 70cl ART30111

Tropical Leaves Champagne Saucer 115×115×190mm / 35cl ART30108