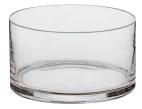

# **Pearl Ridge**

Pearl Ridge's decorative relief twinned with the classic shapes, including footed wine goblets, trifle bowls and tumblers, creates a traditional assortment, reminiscent of summer and the countryside.

Made from pressed glass, this robust range comes beautifully gift packaged.

ARTLAND®

Set of 4 Pearl Ridge Wine Goblets 85×85×145mm / 25cl ART30000

Set of 4 Pearl Ridge Hiball Tumblers 90×90×135mm / 45cl ART30003

Set of 4 Pearl Ridge DOF Tumblers 85×85×110mm / 30cl ART30001

**Pearl Ridge Trifle Bowl** 200×200×190mm / 260cl ART30004

**Set of 4 Pearl Ridge Mini Trifle Bowls** 100×100×95mm / 25cl ART30005

Gift Box for Set of 4 Pearl Ridge Wine Goblets