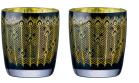

Set of 2 Midnight Peacock DOF Tumblers 85x85x95mm / 45cl ART51196ST2

Gift Box for Midnight Peacock

## Peacock

Peacock has received a huge amount of publicity due to its unique look – a fantastically detailed peacock feather design on the exterior of the glass, where the colour gradiates from emerald green to a rich turquoise. This is complemented by the mirrored electroplated interior which reflects the feathered pattern within.

Due to the popularity of Peacock the range has grown considerably from its initial launch of just the Wine & Martini glasses. First with the addition of the Flute & Tumbler; then the Gin Glass in 2017, and now the Champagne Saucer and Hurricane Lamp!