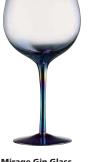

## Mirage

Artland's Mirage has a brilliant and mesmerising design which changes from jewel purple to blue, to green and gold... and back again!

The crisp and clear bowls of the flute, wine and gin glass, sit atop a stem and foot plate which are completely coated in the most incredible multi-coloured, metallic decoration.

The DOF Tumbler has the same effect covering the bottom third of the glass, still allowing for that great mix of colour and clarity.

Due to the unique nature of the manufacturing process the order and thickness of the coloured bands will be different on every glass.

Each piece is hand crafted and mouth blown.

XPORT STRENGTH

ONON

queray

Mirage Champagne Flute 60×60×250mm / 25cl ART12862 

Mirage Wine Glass 90×90×235mm / 55cl ART12861

**Mirage Gin Glass** 115×115×215mm / 70cl ART12860 