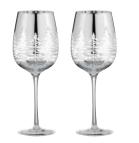

## Alpine

Artland's Alpine range is a beautiful collection of festive drinkware.

Alpine's amazingly detailed Fir Tree Forest effect is lasered into each glass; paired too with each piece having a metalic and festive colouring, it is difficult not to feel as if you're setting up for Christmas just looking at them!

Each piece has a mirrored silver inside, and on the outside one of four reflective, metalic colours – Gold, Silver, Red and Green.

All four of the items, Flute, Wine, Gin and Martini, are available in Gold and Silver; plus as accent colours, and to create a colourful mix and match set, there are two stems available in each Red and Green.

All 12 items are gift boxed in pairs.

ARTLAND®

I L M L