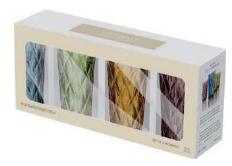

### Highgate

Pressed glass is becoming increasingly popular as due to its robust nature it is ideal for use at home or within the hospitality environment. Not only this, but pressing, rather than blowing glass, allows you to push the complexity of the design. Highgate is a fantastic example of this, where the sloping gradient within the diamond design creates a highly tactile finish.

The colour of all four glasses is within the glass itself, and not sprayed on, making this range safe to use in the dishwasher.

Highgate comes beautifully gift boxed in a set of four assorted colours.