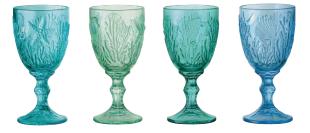

## Marine

Taking its inspiration from the deep blue sea, the Marine Collection brings a new look and feel to the Artland range.

Available as either a set of 4 goblets or 4 tumblers, each item is stylishly embossed with sea flora and fauna, with each piece in a different but cleverly co-ordinating colour bringing a tint of the ocean to your table.