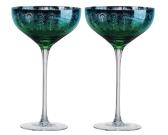

#### Artland Peacock

Set of 2 Peacock Champagne Flutes 70x70x250mm / 20cl ART51184ST2

Set of 2 Peacock Wine Glasses 95×95×210mm / 45cl ART51183ST2

Set of 2 Peacock Gin Glasses 115×115×220mm / 70cl ART51188ST2

Set of 2 Peacock Cocktail Glasses 125x125x200mm / 25cl ART51182ST2

Set of 2 Peacock Champagne Saucers 115×115×180mm / 35cl ART511865T2

Set of 2 Peacock DOF Tumblers 85×85×95mm / 45cl ART511855T2

Peacock Hurricane Lamp 140×140×150mm ART51189

## Peacock

Peacock has received a huge amount of publicity due to its unique look – a fantastically detailed peacock feather design on the exterior of the glass, where the colour gradiates from emerald green to a rich turquoise. This is complemented by the mirrored electroplated interior which reflects the feathered pattern within.

Due to the popularity of Peacock the range has grown considerably from its initial launch of just the Wine & Martini glasses. First with the addition of the Flute & Tumbler; then the Gin Glass in 2017, and now the Champagne Saucer and Hurricane Lamp!