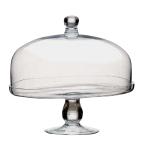

## Artland Simplicity

Simplicity Cake Stand with Straight Sided Dome 280×280×270mm ART82007Z

Simplicity Cake Stand with Round Dome 280×280×255mm ART82007

ART82007

Simplicity Ice-lip Jug 190×95×230mm / 230cl ART85613