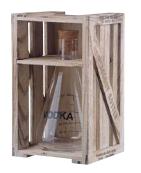

# Mixology

Artl<mark>and's Mixology collection is wher</mark>e cocktail making meets alch<mark>emy! Each cork topped decanter</mark> is reminiscent of a beaker which you'd expect to find in a chemistry lab.

Made from borosilicate, each of these contemporary decanters is decorated with the name of a different spirit on the front, and a measuring line on the reverse.

Artland have also tru<mark>ly outdone them</mark>selves with the gift packaging, as each piece comes safely held within its own wooden crate, with text branded on to the back.

## Artland Mixology

Mixology Gin Decanter 120×120×225mm / 100cl ART22101

Mixology Rum Decanter 120×120×225mm / 100cl ART22102

Mixology Vodka Decanter 120×120×225mm / 100cl ART22100

Mixology Whisky Decanter 120×120×225mm / 100cl ART22104