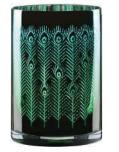

## Peacock

Peacock has received a huge amount of publicity due to its unique look – a fantastically detailed peacock feather design on the exterior of the glass, where the colour gradiates from emerald green to a rich turquoise. This is complemented by the mirrored electroplated interior which reflects the feathered pattern within.

Due to the popularity of Peacock the range has grown considerably from its initial launch of just the Wine & Martini glasses. First with the addition of the Flute & Tumbler; then the Gin Glass in 2017, and now the Champagne Saucer and Hurricane Lamp!