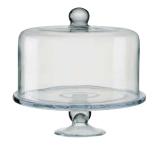

## Artland Simplicity

Simplicity Cake Stand with Straight Sided Dome 280×280×270mm ART82007Z

Simplicity Cake Stand with Round Dome 280×280×255mm ART82007

ART82007

Simplicity Ice-lip Jug 190×95×230mm / 230cl ART85613