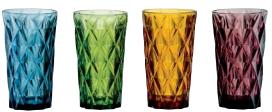

### Highgate

Pressed glass is becoming increasingly popular as due to its robust nature it is ideal for use at home or within the hospitality environment. Not only this, but pressing, rather than blowing glass, allows you to push the complexity of the design. Highgate is a fantastic example of this, where the sloping gradient within the diamond design creates a highly tactile finish.

The colour of all four glasses is within the glass itself, and not sprayed on, making this range safe to use in the dishwasher.

Highgate comes beautifully gift boxed in a set of four assorted colours.

## Artland Highgate

Set of 4 Highgate Goblets 90×90×170mm / 35cl ART30030 

Set of 4 Highgate Hiball Tumblers 85×85×150mm / 45cl ART30031

Set of 4 Highgate DOF Tumblers 85×85×100mm / 30cl ART30032

Gift Box for Set of 4 Highgate Goblets