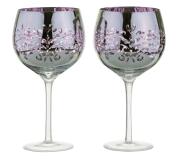

## Filigree

dwph.

CHAMPAGNE MONSIGNY BRUT

PAR PHILIZOT

ANTA A DO

Filigree is the latest innovation in plated glass from Artland, bringing a touch of retro elegance to your table!

Comprising two complementary coloured options, one a delicate lilac and the other a light jasper blue. Each of these colours is on the interior of the glass, whilst the exterior is brought to life with the silver plating.

Filigree features three glasses in each colour, wine, gin balloon and champagne saucer.

Each of the pairs within the range come gift boxed.

#### $\mathsf{ARTLAND}^{\circ}$

(LAM)

101

LONDON DRY G

Set of 2 Filigree Wine Glasses Blue 85×85×240mm / 55cl ART521225T2

Set of 2 Filigree Gin Glasses Blue 120×120×215mm / 75cl ART52120ST2

**Gift Box for Filigree Blue** 