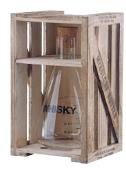

# Mixology

Artl<mark>and's Mixology collection is wher</mark>e cocktail making meets alch<mark>emy! Each cork topped decanter</mark> is reminiscent of a beaker which you'd expect to find in a chemistry lab.

Made from borosilicate, each of these contemporary decanters is decorated with the name of a different spirit on the front, and a measuring line on the reverse.

Artland have also tru<mark>ly outdone them</mark>selves with the gift packaging, as each piece comes safely held within its own wooden crate, with text branded on to the back.