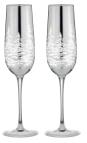

## Artland Alpine

Set of 2 Alpine Champagne Flutes Gold 60×60×270mm / 25cl ART52722PK2

Set of 2 Alpine Wine Glasses Gold 90x90x230mm / 45cl ART52721PK2

Set of 2 Alpine Gin Glasses Gold 115x115x220mm / 70cl ART52723PK2

Set of 2 Alpine Cocktail Glasses Gold 125×125×200mm / 25cl ART52724PK2

Set of 2 Alpine Champagne Flutes Silver 60×60×270mm / 25cl ART52732PK2

Set of 2 Alpine Wine Glasses Silver 90×90×230mm / 45cl ART52731PK2

Set of 2 Alpine Gin Glasses Silver 115×115×220mm / 70cl ART52733PK2

Set of 2 Alpine Cocktail Glasses Silver 125×125×200mm / 25cl ART52734PK2

Set of 2 Alpine Champagne Flutes Green 60×60×270mm / 25cl ART52752PK2