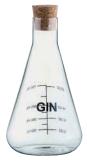

# Mixology

Artl<mark>and's Mixology collection is wher</mark>e cocktail making meets alch<mark>emy! Each cork topped decanter</mark> is reminiscent of a beaker which you'd expect to find in a chemistry lab.

Made from borosilicate, each of these contemporary decanters is decorated with the name of a different spirit on the front, and a measuring line on the reverse.

Artland have also tru<mark>ly outdone them</mark>selves with the gift packaging, as each piece comes safely held within its own wooden crate, with text branded on to the back.

## Artland Mixology

Mixology Gin Decanter 120×120×225mm / 100cl ART22101

Mixology Rum Decanter 120×120×225mm / 100cl ART22102

Mixology Vodka Decanter 120×120×225mm / 100cl ART22100

Mixology Whisky Decanter 120×120×225mm / 100cl ART22104