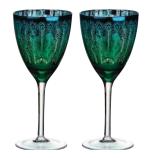

#### Set of 2 Midnight Peacock Champagne Flutes 70×70×250mm / 20cl ART51194ST2

Set of 2 Midnight Peacock Wine Glasses 95x95x210mm / 45cl ART51193ST2

Set of 2 Midnight Peacock Cocktail Glasses 125×125×200mm / 25cl ART51192ST2

## Peacock

Peacock has received a huge amount of publicity due to its unique look – a fantastically detailed peacock feather design on the exterior of the glass, where the colour gradiates from emerald green to a rich turquoise. This is complemented by the mirrored electroplated interior which reflects the feathered pattern within.

Due to the popularity of Peacock the range has grown considerably from its initial launch of just the Wine & Martini glasses. First with the addition of the Flute & Tumbler; then the Gin Glass in 2017, and now the Champagne Saucer and Hurricane Lamp!