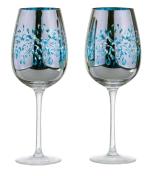

#### Artland Peacock

Set of 2 Peacock Champagne Flutes 70x70x250mm / 20cl ART51184ST2

Set of 2 Peacock Wine Glasses 95×95×210mm / 45cl ART51183ST2

Set of 2 Peacock Gin Glasses 115×115×220mm / 70cl ART51188ST2