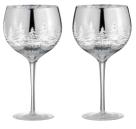

## Artland Alpine

Set of 2 Alpine Champagne Flutes Gold 60×60×270mm / 25cl ART52722PK2

Set of 2 Alpine Wine Glasses Gold 90x90x230mm / 45cl ART52721PK2

Set of 2 Alpine Gin Glasses Gold 115x115x220mm / 70cl ART52723PK2

Set of 2 Alpine Cocktail Glasses Gold 125×125×200mm / 25cl ART52724PK2

Set of 2 Alpine Champagne Flutes Silver 60×60×270mm / 25cl ART52732PK2

Set of 2 Alpine Wine Glasses Silver 90×90×230mm / 45cl ART52731PK2

Set of 2 Alpine Gin Glasses Silver 115×115×220mm / 70cl ART52733PK2

Set of 2 Alpine Cocktail Glasses Silver 125×125×200mm / 25cl ART52734PK2

Set of 2 Alpine Champagne Flutes Green 60×60×270mm / 25cl ART52752PK2

Set of 2 Alpine Wine Glasses Gree 90×90×230mm / 45cl ART52751PK2

Set of 2 Alpine Gin Glasses Red 115x115x220mm / 70cl ART52743PK2

Set of 2 Alpine Cocktail Glasses Red 125x125x200mm / 25cl ART52744PK2