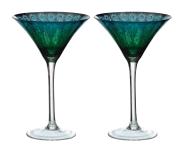

#### Set of 2 Midnight Peacock Champagne Flutes 70×70×250mm / 20cl ART51194ST2

Set of 2 Midnight Peacock Wine Glasses 95x95x210mm / 45cl ART51193ST2

Set of 2 Midnight Peacock Cocktail Glasses 125×125×200mm / 25cl ART51192ST2

## Peacock

Peacock has received a huge amount of publicity due to its unique look – a fantastically detailed peacock feather design on the exterior of the glass, where the colour gradiates from emerald green to a rich turquoise. This is complemented by the mirrored electroplated interior which reflects the feathered pattern within.

Due to the popularity of Peacock the range has grown considerably from its initial launch of just the Wine & Martini glasses. First with the addition of the Flute & Tumbler; then the Gin Glass in 2017, and now the Champagne Saucer and Hurricane Lamp!