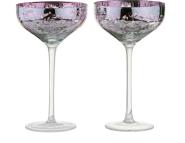

## Filigree

dwph.

CHAMPAGNE MONSIGNY BRUT

PAR PHILIZOT

ANTA A DO

Filigree is the latest innovation in plated glass from Artland, bringing a touch of retro elegance to your table!

Comprising two complementary coloured options, one a delicate lilac and the other a light jasper blue. Each of these colours is on the interior of the glass, whilst the exterior is brought to life with the silver plating.

Filigree features three glasses in each colour, wine, gin balloon and champagne saucer.

Each of the pairs within the range come gift boxed.

Set of 2 Filigree Wine Glasses Lilac 85x85x240mm / 55cl ART52112ST2

**Set of 2 Filigree Gin Glasses Lilac** 120×120×215mm / 75cl ART52110ST2

Set of 2 Filigree Champagne Saucers Lilac 115×115×195mm / 35cl ART52111ST2