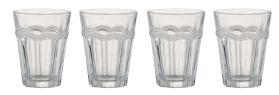

## Artland Highgate

Set of 4 Highgate Goblets 90×90×170mm / 35cl ART30030 

Set of 4 Highgate Hiball Tumblers 85×85×150mm / 45cl ART30031

Set of 4 Highgate DOF Tumblers 85×85×100mm / 30cl ART30032

Gift Box for Set of 4 Highgate Goblets