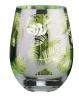

# **Tropical Leaves**

26

Artland's Tropical Leaves range is exotic in more ways than one!

There is a huge amount happening within each mouthblown glass. The outside of every bowl has a mirrored silvered finish from which is lasered out a rich foliage of leaves most commonly found in the rainforest! These leaves are made richer still by the soft green metallic interior which glows through the leaf silhouette and really makes it stand out from the silver.

Tropical Leaves Cocktail Glass 120×120×180mm / 25cl

ART30105

**Tropical Leaves DOF Tumbler** 90×90×120mm / 55cl ART30106 

**Tropical Leaves Hurricane Lamp** Small 140×140×150mm ART30101

**Tropical Leaves Hurricane Lamp** Large