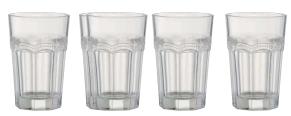

## Artland Highgate

Set of 4 Highgate Goblets 90×90×170mm / 35cl ART30030 

Set of 4 Highgate Hiball Tumblers 85×85×150mm / 45cl ART30031

Set of 4 Highgate DOF Tumblers 85×85×100mm / 30cl ART30032

Gift Box for Set of 4 Highgate Goblets