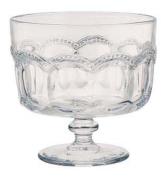

# **Pearl Ridge**

Pearl Ridge's decorative relief twinned with the classic shapes, including footed wine goblets, trifle bowls and tumblers, creates a traditional assortment, reminiscent of summer and the countryside.

Made from pressed glass, this robust range comes beautifully gift packaged.

ARTLAND®

Set of 4 Pearl Ridge Wine Goblets 85×85×145mm / 25cl ART30000

Set of 4 Pearl Ridge Hiball Tumblers 90×90×135mm / 45cl ART30003

Set of 4 Pearl Ridge DOF Tumblers 85×85×110mm / 30cl ART30001

**Pearl Ridge Trifle Bowl** 200×200×190mm / 260cl ART30004

**Set of 4 Pearl Ridge Mini Trifle Bowls** 100×100×95mm / 25cl ART30005

Gift Box for Set of 4 Pearl Ridge Wine Goblets