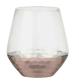

# Coppertino

Artland's Coppertino range is yet another fantastic example of their ability to design and create modern glassware with a difference.

The base of each of the contemporary, angular bowls is decorated with a hammer finished plating. This look is added to further by the dual colouring – with a smart, copper colouring on the outside and reflective silver inside.

**Coppertino Hiball Tumbler** 90×90×140mm / 55cl ART52033

**Coppertino DOF Tumbler** 95×95×105mm / 50cl ART52034