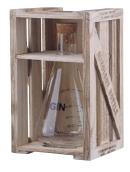

# Mixology

Artl<mark>and's Mixology collection is wher</mark>e cocktail making meets alch<mark>emy! Each cork topped decanter</mark> is reminiscent of a beaker which you'd expect to find in a chemistry lab.

Made from borosilicate, each of these contemporary decanters is decorated with the name of a different spirit on the front, and a measuring line on the reverse.

Artland have also tru<mark>ly outdone them</mark>selves with the gift packaging, as each piece comes safely held within its own wooden crate, with text branded on to the back.

## Artland Mixology

Mixology Gin Decanter 120×120×225mm / 100cl ART22101

Mixology Rum Decanter 120×120×225mm / 100cl ART22102

Mixology Vodka Decanter 120×120×225mm / 100cl ART22100

Mixology Whisky Decanter 120×120×225mm / 100cl ART22104