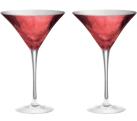

## Peacock

Peacock has received a huge amount of publicity due to its unique look – a fantastically detailed peacock feather design on the exterior of the glass, where the colour gradiates from emerald green to a rich turquoise. This is complemented by the mirrored electroplated interior which reflects the feathered pattern within.

Due to the popularity of Peacock the range has grown considerably from its initial launch of just the Wine & Martini glasses. First with the addition of the Flute & Tumbler; then the Gin Glass in 2017, and now the Champagne Saucer and Hurricane Lamp!

#### Artland Peacock

Set of 2 Peacock Champagne Flutes 70x70x250mm / 20cl ART51184ST2

Set of 2 Peacock Wine Glasses 95×95×210mm / 45cl ART51183ST2

Set of 2 Peacock Gin Glasses 115×115×220mm / 70cl ART51188ST2

Set of 2 Peacock Cocktail Glasses 125x125x200mm / 25cl ART51182ST2

Set of 2 Peacock Champagne Saucers 115×115×180mm / 35cl ART511865T2

Set of 2 Peacock DOF Tumblers 85×85×95mm / 45cl ART511855T2

Peacock Hurricane Lamp 140×140×150mm ART51189