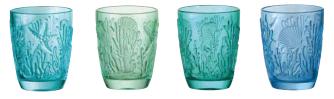

## Marine

Taking its inspiration from the deep blue sea, the Marine Collection brings a new look and feel to the Artland range.

Available as either a set of 4 goblets or 4 tumblers, each item is stylishly embossed with sea flora and fauna, with each piece in a different but cleverly co-ordinating colour bringing a tint of the ocean to your table.