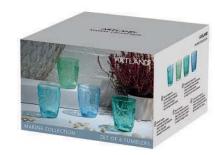

## Marine

Taking its inspiration from the deep blue sea, the Marine Collection brings a new look and feel to the Artland range.

Available as either a set of 4 goblets or 4 tumblers, each item is stylishly embossed with sea flora and fauna, with each piece in a different but cleverly co-ordinating colour bringing a tint of the ocean to your table.

Each set comes gift boxed to create an eye catching display.

ARTLAND®

1995

-----

.......

#### Artland Marine

Set of 4 Marine Goblets 80×80×160mm / 25cl ART30040

Set of 4 Marine DOF Tumblers 80×80×105mm / 30cl ART30041

Gift Box for Set of 4 Marine Goblets

Gift Box for Set of 4 Marine DOF Tumblers