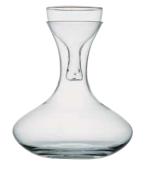

## Sommelier

WOLF BLA

Campo Viej

• RIOJA ·

2016

The designers at Artland have long recognised how good design in glass can help enhance one of the greatest pleasures – the appreciation of fine wines!

From the classic Sommelier carafe, designed to comfortably hold and pour a full bottle of wine, to the more intricate red wine carafe and aerator, or the innovative white wine cooling carafe these are all designed to be both practical and excellent for gifting!

### Artland Sommelier

Sommelier Red Wine Carafe with Aerator 200×200×240mm / 185cl ART60545

Sommelier White Wine Cooling Carafe 135×135×280mm / 105cl ART60546

Sommelier Carafe 130×130×270mm / 145cl ART60500