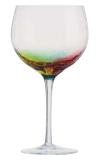

#### Artland Peacock

Set of 2 Peacock Champagne Flutes 70x70x250mm / 20cl ART51184ST2

Set of 2 Peacock Wine Glasses 95×95×210mm / 45cl ART51183ST2

Set of 2 Peacock Gin Glasses 115×115×220mm / 70cl ART51188ST2