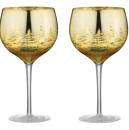

## Alpine

Artland's Alpine range is a beautiful collection of festive drinkware.

Alpine's amazingly detailed Fir Tree Forest effect is lasered into each glass; paired too with each piece having a metalic and festive colouring, it is difficult not to feel as if you're setting up for Christmas just looking at them!

Each piece has a mirrored silver inside, and on the outside one of four reflective, metalic colours – Gold, Silver, Red and Green.

All four of the items, Flute, Wine, Gin and Martini, are available in Gold and Silver; plus as accent colours, and to create a colourful mix and match set, there are two stems available in each Red and Green.

All 12 items are gift boxed in pairs.

ARTLAND®

I L M L

## Artland Alpine

Set of 2 Alpine Champagne Flutes Gold 60×60×270mm / 25cl ART52722PK2

Set of 2 Alpine Wine Glasses Gold 90x90x230mm / 45cl ART52721PK2

Set of 2 Alpine Gin Glasses Gold 115x115x220mm / 70cl ART52723PK2