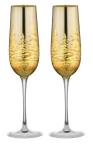

## Alpine

Artland's Alpine range is a beautiful collection of festive drinkware.

Alpine's amazingly detailed Fir Tree Forest effect is lasered into each glass; paired too with each piece having a metalic and festive colouring, it is difficult not to feel as if you're setting up for Christmas just looking at them!

Each piece has a mirrored silver inside, and on the outside one of four reflective, metalic colours – Gold, Silver, Red and Green.

All four of the items, Flute, Wine, Gin and Martini, are available in Gold and Silver; plus as accent colours, and to create a colourful mix and match set, there are two stems available in each Red and Green.

All 12 items are gift boxed in pairs.

ARTLAND®

I L M L

## Artland Alpine

Set of 2 Alpine Champagne Flutes Gold 60×60×270mm / 25cl ART52722PK2

Set of 2 Alpine Wine Glasses Gold 90x90x230mm / 45cl ART52721PK2

Set of 2 Alpine Gin Glasses Gold 115x115x220mm / 70cl ART52723PK2