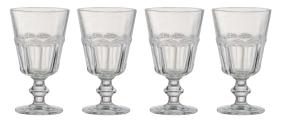

## Artland Highgate

Set of 4 Highgate Goblets 90×90×170mm / 35cl ART30030 

Set of 4 Highgate Hiball Tumblers 85×85×150mm / 45cl ART30031

Set of 4 Highgate DOF Tumblers 85×85×100mm / 30cl ART30032

Gift Box for Set of 4 Highgate Goblets