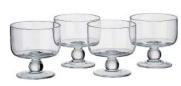

# **Pearl Ridge**

Pearl Ridge's decorative relief twinned with the classic shapes, including footed wine goblets, trifle bowls and tumblers, creates a traditional assortment, reminiscent of summer and the countryside.

Made from pressed glass, this robust range comes beautifully gift packaged.

ARTLAND®

Set of 4 Pearl Ridge Wine Goblets 85×85×145mm / 25cl ART30000

Set of 4 Pearl Ridge Hiball Tumblers 90×90×135mm / 45cl ART30003

Set of 4 Pearl Ridge DOF Tumblers 85×85×110mm / 30cl ART30001

**Pearl Ridge Trifle Bowl** 200×200×190mm / 260cl ART30004

**Set of 4 Pearl Ridge Mini Trifle Bowls** 100×100×95mm / 25cl ART30005

Gift Box for Set of 4 Pearl Ridge Wine Goblets