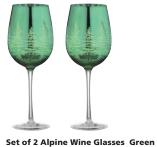

## Alpine

Artland's Alpine range is a beautiful collection of festive drinkware.

Alpine's amazingly detailed Fir Tree Forest effect is lasered into each glass; paired too with each piece having a metalic and festive colouring, it is difficult not to feel as if you're setting up for Christmas just looking at them!

Each piece has a mirrored silver inside, and on the outside one of four reflective, metalic colours – Gold, Silver, Red and Green.

All four of the items, Flute, Wine, Gin and Martini, are available in Gold and Silver; plus as accent colours, and to create a colourful mix and match set, there are two stems available in each Red and Green.

All 12 items are gift boxed in pairs.

ARTLAND®

I L M L

Set of 2 Alpine Wine Glasses Gree 90×90×230mm / 45cl ART52751PK2

Set of 2 Alpine Gin Glasses Red 115x115x220mm / 70cl ART52743PK2

Set of 2 Alpine Cocktail Glasses Red 125x125x200mm / 25cl ART52744PK2