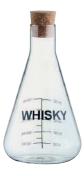

# Mixology

Artl<mark>and's Mixology collection is wher</mark>e cocktail making meets alch<mark>emy! Each cork topped decanter</mark> is reminiscent of a beaker which you'd expect to find in a chemistry lab.

Made from borosilicate, each of these contemporary decanters is decorated with the name of a different spirit on the front, and a measuring line on the reverse.

Artland have also tru<mark>ly outdone them</mark>selves with the gift packaging, as each piece comes safely held within its own wooden crate, with text branded on to the back.

## Artland Mixology

Mixology Gin Decanter 120×120×225mm / 100cl ART22101

Mixology Rum Decanter 120×120×225mm / 100cl ART22102

Mixology Vodka Decanter 120×120×225mm / 100cl ART22100

Mixology Whisky Decanter 120×120×225mm / 100cl ART22104