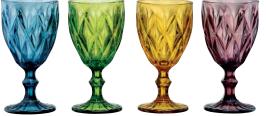

### Highgate

Pressed glass is becoming increasingly popular as due to its robust nature it is ideal for use at home or within the hospitality environment. Not only this, but pressing, rather than blowing glass, allows you to push the complexity of the design. Highgate is a fantastic example of this, where the sloping gradient within the diamond design creates a highly tactile finish.

The colour of all four glasses is within the glass itself, and not sprayed on, making this range safe to use in the dishwasher.

Highgate comes beautifully gift boxed in a set of four assorted colours.

## Artland Highgate

Set of 4 Highgate Goblets 90×90×170mm / 35cl ART30030 

Set of 4 Highgate Hiball Tumblers 85×85×150mm / 45cl ART30031

Set of 4 Highgate DOF Tumblers 85×85×100mm / 30cl ART30032

Gift Box for Set of 4 Highgate Goblets