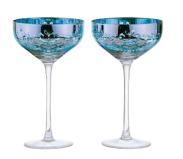

Set of 2 Peacock Cocktail Glasses 125x125x200mm / 25cl ART51182ST2

Set of 2 Peacock Champagne Saucers 115×115×180mm / 35cl ART511865T2

Set of 2 Peacock DOF Tumblers 85×85×95mm / 45cl ART511855T2

Peacock Hurricane Lamp 140×140×150mm ART51189