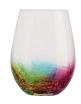

### Neon

Neon is unlike anything most have seen before.

The bottom of every bowl is decorated with three different colours, each electric hue taking up a third, and seamlessly changing from one to the next.

This is twinned with a crackle effect throughout the coloured area. Which, whilst it seems to run throughout the glass, can hardly be felt on the surface at all.

Through this combination of several techniques, each mouth blown glass is not only unique, but mesmerising to look at.

Available open stock in Flutes, Wines, Gins and Tumblers.

-0

ND

NGTH

GIN

43.1% VO

CHAM PAGNE MON

ELABORE PA