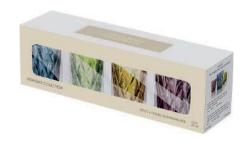

### Highgate

Pressed glass is becoming increasingly popular as due to its robust nature it is ideal for use at home or within the hospitality environment. Not only this, but pressing, rather than blowing glass, allows you to push the complexity of the design. Highgate is a fantastic example of this, where the sloping gradient within the diamond design creates a highly tactile finish.

The colour of all four glasses is within the glass itself, and not sprayed on, making this range safe to use in the dishwasher.

Highgate comes beautifully gift boxed in a set of four assorted colours.