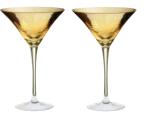

## Artland Alpine

Set of 2 Alpine Champagne Flutes Gold 60×60×270mm / 25cl ART52722PK2

Set of 2 Alpine Wine Glasses Gold 90x90x230mm / 45cl ART52721PK2

Set of 2 Alpine Gin Glasses Gold 115x115x220mm / 70cl ART52723PK2

Set of 2 Alpine Cocktail Glasses Gold 125×125×200mm / 25cl ART52724PK2

Set of 2 Alpine Champagne Flutes Silver 60×60×270mm / 25cl ART52732PK2

Set of 2 Alpine Wine Glasses Silver 90×90×230mm / 45cl ART52731PK2