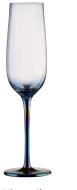

## Mirage

Artland's Mirage has a brilliant and mesmerising design which changes from jewel purple to blue, to green and gold... and back again!

The crisp and clear bowls of the flute, wine and gin glass, sit atop a stem and foot plate which are completely coated in the most incredible multi-coloured, metallic decoration.

Each piece is hand crafted and mouth blown.

XPORT STRENGTH

ONON

queray

Mirage Champagne Flute 60×60×250mm / 25cl ART12862 

Mirage Wine Glass 90×90×235mm / 55cl ART12861

**Mirage Gin Glass** 115×115×215mm / 70cl ART12860 