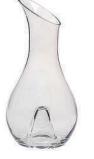

## Sommelier

WOLF BLA

Campo Viej

• RIOJA ·

2016

The designers at Artland have long recognised how good design in glass can help enhance one of the greatest pleasures – the appreciation of fine wines!

From the classic Sommelier carafe, designed to comfortably hold and pour a full bottle of wine, to the more intricate red wine carafe and aerator, or the innovative white wine cooling carafe these are all designed to be both practical and excellent for gifting!

### Artland Sommelier

Sommelier Red Wine Carafe with Aerator 200×200×240mm / 185cl ART60545

Sommelier White Wine Cooling Carafe 135×135×280mm / 105cl ART60546

Sommelier Carafe 130×130×270mm / 145cl ART60500