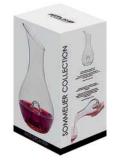

## Sommelier

WOLF BLA

Campo Viej

• RIOJA ·

2016

The designers at Artland have long recognised how good design in glass can help enhance one of the greatest pleasures – the appreciation of fine wines!

From the classic Sommelier carafe, designed to comfortably hold and pour a full bottle of wine, to the more intricate red wine carafe and aerator, or the innovative white wine cooling carafe these are all designed to be both practical and excellent for gifting!

### Artland Sommelier

Sommelier Red Wine Carafe with Aerator 200×200×240mm / 185cl ART60545

Sommelier White Wine Cooling Carafe 135×135×280mm / 105cl ART60546

Sommelier Carafe 130×130×270mm / 145cl ART60500