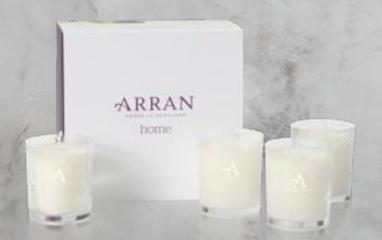

### ARRAN CANDLE SETS

Fill your home with fragrances inspired by our travels.

ARRAN home is created using oils from around the world all infused with the essence of our island home.

Each sets contains a variety of four premium, scented 8cl candles. Choose between the light scents of Floral Fresh or the warmer notes of Citrus Woods.

Floral Fresh Set After the Rain , Bergamot & Geranium, Wild Gorse and Jasmine & Phiadelphus

**Citrus Woods Set** Amber Wood, Just Grapefruit, Cedarwood & Citrus and Ultimate Fig