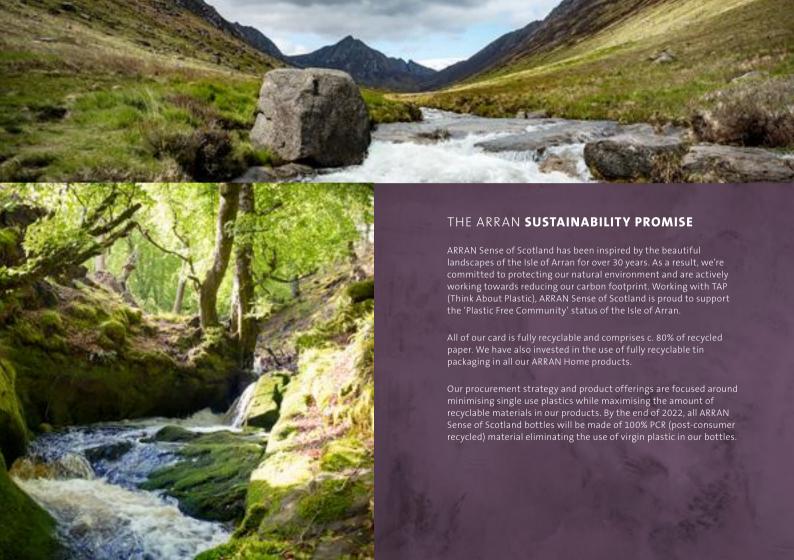

### **ECO-FRIENDLY REFILLS**

Reducing plastic consumption by up to 76%

While we as a business are eliminating the use of virgin plastic in our bottles, we are helping our customers reduce their daily plastic consumption with the introduction of our 2 litre refill options. You can be part of this positive change by choosing our 2L refills option, now available in a selection of our bestselling Hand Washes and Shampoos. All containers are fully recyclable.