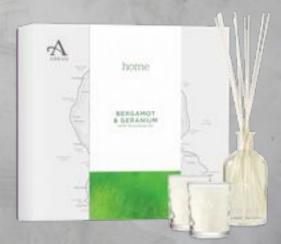

### ARRAN HOME FRAGRANCE SETS

Fill your home with fragrances inspired by our travels.

ARRAN home is created using oils from around the world all infused with the essence of our island home

Each sets contains two scented 8cl candles plus a 100ml reed diffuser. Available in our two most popular HOME fragrances; After the Rain and Bergamot & Geranium.

Home Fragrance Set Bergamot & Geranium 1 x 100ml, 2 x 8cl