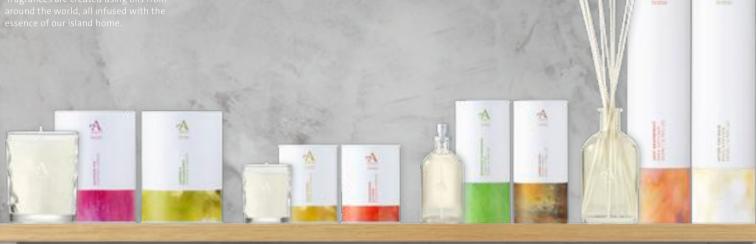

### ARRAN CANDLE SETS

Fill your home with fragrances inspired by our travels.

ARRAN home is created using oils from around the world all infused with the essence of our island home.

Each sets contains a variety of four premium, scented 8cl candles. Choose between the light scents of Floral Fresh or the warmer notes of Citrus Woods.

### ARRAN HOME FRAGRANCE SETS

Fill your home with fragrances inspired by our travels.

ARRAN home is created using oils from around the world all infused with the essence of our island home

Each sets contains two scented 8cl candles plus a 100ml reed diffuser. Available in our two most popular HOME fragrances; After the Rain and Bergamot & Geranium.