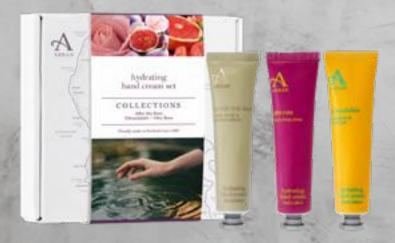

### ARRAN HYDRATING HAND CREAM TRIO

Boost your skin's natural moisturising factor and help reduce the signs of aging with our Hydrating Hand Cream. Containing active plant ingredients to promote deep hydration that lasts up to 72 hours.

### After the Rain 40m

A fresh blend of rose petals, musk and floral citrus combined with the notes of Arran's precious woods

### Glenashdale 40m

A lively and awakening scent of citrus; zesty freshness with a crisp, clean, invigorating lift of bergamot peel around a heart of green leaf

### Glen Rosa - 40ml

A warm embrace of honeyed-fruit, crushed green leaf and the softness of coconut.

Hydrating Hand Cream Trio