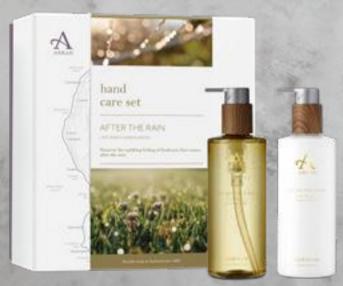

### AFTER THE RAIN

LIME, ROSE & SANDALWOOD

After the Rain captures the unique scent of a spring garden on Arran, following a rain shower.

This irresistibly fresh and sensual fragrance is a blend of rose petals, musk and floral citrus, mixed with the soft notes of Arran's precious woo

### ARRAN WASH BAG

Wherever your travels takes you, our After the Rain Women's Wash Bag is perfect for carrying all your ARRAN essentials along the way.

Made from durable cotton canvas with a water-resistant inner, this expertly crafted Wash Bag contains a full-sized Bath & Shower Gel, Body Lotion, Hydrating Hand Cream and Eau De Parfum in our most-loved fragrance, After the Rain.

After the Rain Female Wash Bag Bath & Shower Gel , Body Lotion, Hydrating Hand Cream and