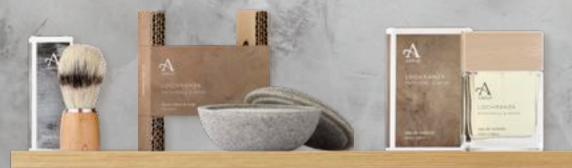

### LOCHRANZA

### PATCHOULI & ANISE

Surrounded by brooding hills facing the imposing grey ruin of its castle, placed dramatically on a shingle spit in the open sea loch. The beautiful windswept north of our isle.

A warm fragrance with a woody base of patchouli and vetiver, enhanced by the freshness of lemon and grapefruit. Earthy and enigmatic.

**Soap** 100g & 200g Bath & Shower Gel

Shave Gel

Shave Cream 100ml After Shave Balm

Shave Brush

Shave stone & Soap

Eau De Toilette