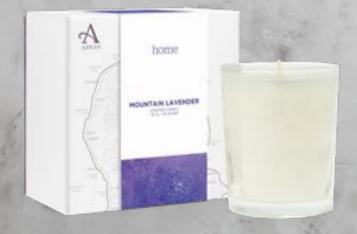

### Limited Edition Scented Candle Mountailn Lavender

### ARRAN LIMITED EDITION

Enjoy the relaxing scent of Mountain Lavender throughout your home with our limited edition 35 cl candle.

Our Mountain Laveneder fragrance is a heart of warm, earthy lavender laid over soft geranium and finished with a cooling twist of fresh spearmint.

Designed to bring you both a cooling and calming sensation

ARRAN GIFTING