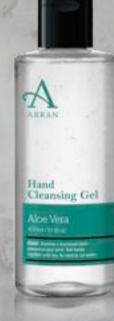

### ARRAN HAND CLEANSING GEL

Clean and protect you, your team and your customer's hands with our Anti-bacterial Hand Cleansing Gel. Developed to help tackle the Covid-19 crisis.

Enriched with aloe vera extracts to help nourish and soothe.

We continue to strive to use natural ingredients in our products; our anti-bacterial Hand Cleansing Gel contains naturally-derived sugar beet alcohol and aloe vera leaf juice.

Available in 50ml, 100ml & 300ml.