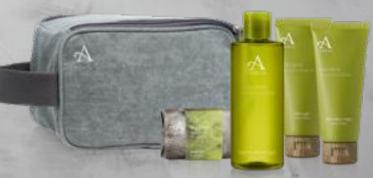

# luxury wash bag AFTER THE RAIN

### ARRAN WASH BAG

Wherever your travels takes you, our After the Rain Women's Wash Bag is perfect for carrying all your ARRAN essentials along the way.

Made from durable cotton canvas with a water-resistant inner, this expertly crafted Wash Bag contains a full-sized Bath & Shower Gel, Body Lotion, Hydrating Hand Cream and Eau De Parfum in our most-loved fragrance, After the Rain.

After the Rain Female Wash Bag Bath & Shower Gel , Body Lotion, Hydrating Hand Cream and