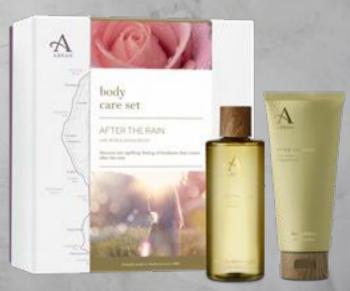

### AFTER THE RAIN

LIME, ROSE & SANDALWOOD

After the Rain captures the unique scent of a spring garden on Arran, following a rain shower.

This irresistibly fresh and sensual fragrance is a blend of rose petals, musk and floral citrus, mixed with the soft notes of Arran's precious woo

### AFTER THE RAIN

A fresh blend of rose petals, musk and floral citrus combined with the notes of Arran's precious woods.