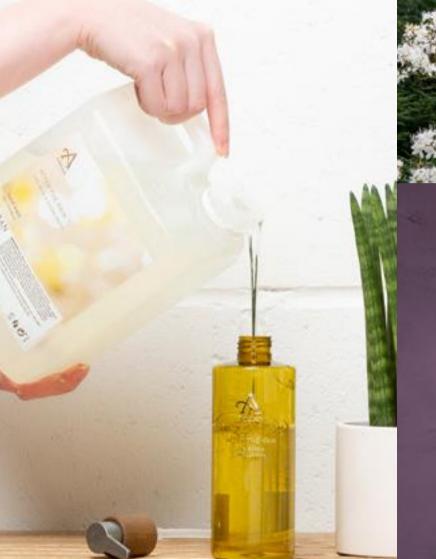

### **ECO-FRIENDLY REFILLS**

Reducing plastic consumption by up to 76%

While we as a business are eliminating the use of virgin plastic in our bottles, we are helping our customers reduce their daily plastic consumption with the introduction of our 2 litre refill options. You can be part of this positive change by choosing our 2L refills option, now available in a selection of our bestselling Hand Washes and Shampoos. All containers are fully recyclable.