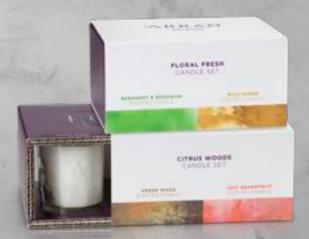

### ARRAN CANDLE SETS

Fill your home with fragrances inspired by our travels.

ARRAN home is created using oils from around the world all infused with the essence of our island home.

Each sets contains a variety of four premium, scented 8cl candles. Choose between the light scents of Floral Fresh or the warmer notes of Citrus Woods.

Floral Fresh Set After the Rain , Bergamot & Geranium, Wild Gorse and Jasmine & Phiadelphus

**Citrus Woods Set** Amber Wood, Just Grapefruit, Cedarwood & Citrus and Ultimate Fig