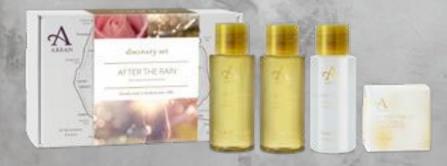

### ARRAN DISCOVERY SET

Discover our most popular fragrances with our miniature sets

### After the Rain 3 x 30 ml & 1 x 40 g

A fresh blend of rose petals, musk and floral citrus combined with the notes of Arran's precious woods.