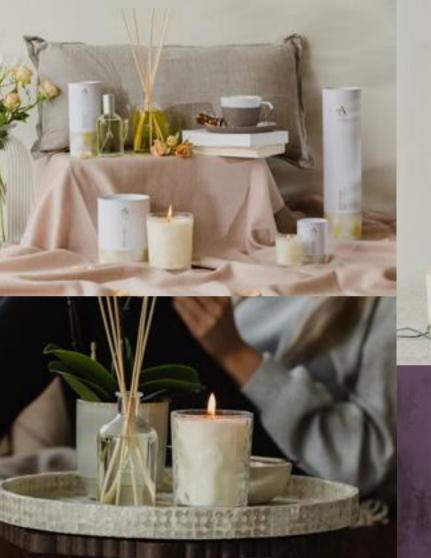

### ARRAN CANDLE SETS

Fill your home with fragrances inspired by our travels.

ARRAN home is created using oils from around the world all infused with the essence of our island home.

Each sets contains a variety of four premium, scented 8cl candles. Choose between the light scents of Floral Fresh or the warmer notes of Citrus Woods.

Floral Fresh Set After the Rain , Bergamot & Geranium, Wild Gorse and Jasmine & Phiadelphus

**Citrus Woods Set** Amber Wood, Just Grapefruit, Cedarwood & Citrus and Ultimate Fig