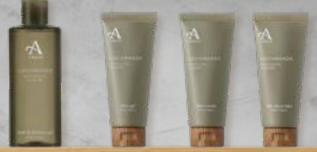

### ARRAN HYDRATING HAND CREAM TRIO

Boost your skin's natural moisturising factor and help reduce the signs of aging with our Hydrating Hand Cream. Containing active plant ingredients to promote deep hydration that lasts up to 72 hours.

### After the Rain 40m

A fresh blend of rose petals, musk and floral citrus combined with the notes of Arran's precious woods

### Glenashdale 40m

A lively and awakening scent of citrus; zesty freshness with a crisp, clean, invigorating lift of bergamot peel around a heart of green leaf

### Glen Rosa - 40ml

A warm embrace of honeyed-fruit, crushed green leaf and the softness of coconut.

Hydrating Hand Cream Trio