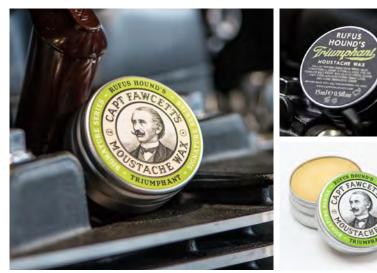

#### RUFUS HOUND SIGNATURE SERIES

Product Code: 2229 Triumphant Moustache Wax SIGNATURE SERIES I 5ML / 0.5 FL.OZ

Captain Fawcett's *Triumphant* collaboration with actor, comedian and all round good egg *Rufus Hound* has resulted in a rather splendid Moustache Wax. A delightful fragrance somewhat reminiscent of the balmy days of Spring; olfactory rural stimuli reaped whilst riding his beloved motorcycle thru England's green  $\mathcal{O}$  pleasant countryside.

A heady perfume boasting top notes of Bergamot, Lime & Ylang, mid notes of Blackcurrant, Clove & Galbanum supported by the earthier base notes of Sandalwood, Ambergris & Musk. In truth this is simply delightful alchemic concoction & as such I would wager this to be one of Fawcett's finest... Huzzah!

Supplied in an aluminium tin with a screw top lid.