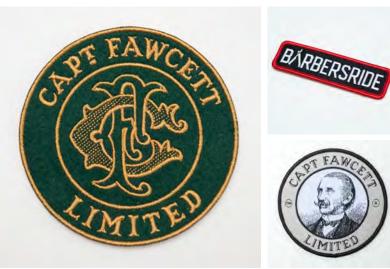

'What ho Captain'. A beautifully crafted antique brass pin badge featuring Captain Fawcett's monogram, quite the perfect adornment for lovers of all things hirsute. Diameter 25mm

Clasps: Pin Back

Product Codes: Monogram 8887, BarbersRide 8927, Limited 8926 Captain Fawcett's Patch's MONOGRAM, BARBERSRIDE & LIMITED

A fine example from the craft of embroidery. Featuring the Captain's very own CF monogram, this elegant patch (85mm) will add a certain *je ne sais quoi* to any garment. Simply stitch onto your breast pocket, sleeve or anywhere it can be worn and seen with pride. Rich green felt with golden coloured thread.

BarbersRide... every penny from the sale of this robust embroidered patch (110x32mm) will go to support Make-A-Wish. All who bear the BarbersRide legend are most assuredly part of the adventure.

Captain Fawcett Limited... a woven patch (80mm) depicting the distinguished visage of Captain Fawcett himself. Stitched or ironed to one's sleeve, breast pocket, knapsack or anywhere it can be worn with pride.