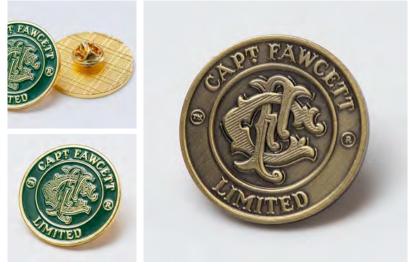

Comb dimensions: 110mm x 27.5mm

Product Code: Green 8917, Brass 8889 Stove Enamelled & Antique Brass Badges EXQUISTILY HAND-CRAFTED IN ENGLAND

A beautifully crafted British Racing Green and Gold stove enamel pin badge, quite the perfect adornment for lovers of all things hirsute. Diameter: 30mm.

'What ho Captain'. A beautifully crafted antique brass pin badge featuring Captain Fawcett's monogram, quite the perfect adornment for lovers of all things hirsute. Diameter 25mm

Clasps: Pin Back

Product Codes: Monogram 8887, BarbersRide 8927, Limited 8926 Captain Fawcett's Patch's MONOGRAM, BARBERSRIDE & LIMITED