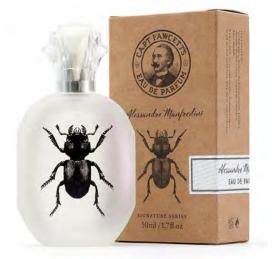

#### ALESSANDRO MANFREDINI SIGNATURE SERIES

Product Code: 4448 Alessandro Manfredini Eau De Parfum SIGNATURE SERIES 50ML / 1.7 FL.OZ

Sculptor, graphic artist, silver bearded model, Alessandro Manfredini is a survivor, a gentleman who fought to rebuild his spirit when an earthquake destroyed his dreams. His collaboration with Captain Fawcett is rich with memory, producing a most seductive Eau De Parfum evocative of Italy's capricious seasons. Woody spiced top notes of rosemary & star anise combine with mid notes of fresh green cyclamen on a bed of mineral ambergris, calming cedarwood & sun toasted tonka. In truth, a simply magnificent alchemic fragrance has been created for your pleasure. Evviva!