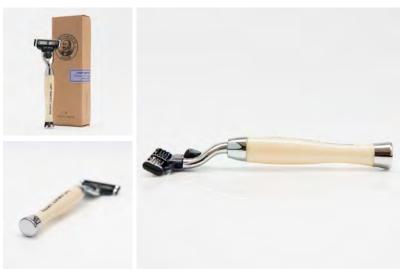

Captain Fawcett's preferred safety razor, yet another invention of the illustrious Edwardian Era has been brought completely up to date with the introduction of this beautifully crafted razor. You will discover that the Captain's perfectly balanced razor ensures a quite magnificent shave and is simply a delight to use.

The veritable cutting edge of the traditional wet shave is now available to all modern day adventurers.

Imitation ivory handle with chrome collar and base.

### DIMENSIONS:

LENGTH: 130MM, Handle Length: 87MM FITTING: Gillette Mach 3 *(blade supplied)* WEIGHT: 47 GMS

Product Code: 5560 Razor & Handcrafted Leather Case INCLUDES IMITATION IVORY WITH CHROME RAZOR