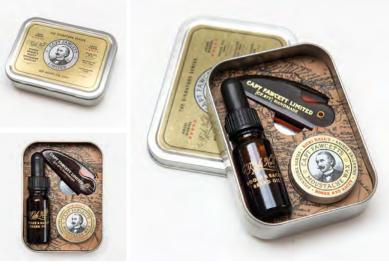

#### RICKI HALL SIGNATURE SERIES

Product Code: 6675 Ricki Hall Booze & Baccy Grooming Kit SUPPLIED IN AN OLD STYLE TOBACCO TIN

Captain Fawcett is delighted to have collaborated with the World renowned Dandy and Gentleman about town Mr Ricki Hall in assembling this extremely useful 'Booze & Baccy' Beard & Moustache survival kit... Cunningly concealed in a 2oz metal tobacco tin you will find Beard Oil, Moustache Wax and a rather splendid Moustache Comb. Whether you are navigating the urban jungles of London or Manchester or for that matter wading waist deep through a Floridian swamp these handy grooming tools are just the ticket, ensuring that you will be looking your most dapper at all times. *Carry On*.

CONTENTS: Beard Oil (Signature Series) 10ml / 0.33 fl.oz Moustache Wax 15ml / 0.5 fl oz Folding Moustache Comb