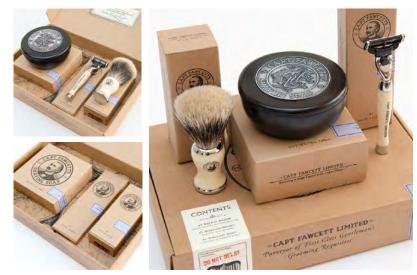

Product Code: 6667 Shaving Gift Set SUPPLIED IN A DELIGHTFUL AND ROBUST BOX

Without doubt the most sought after provision for the discerning Gentleman about town. A delightful box containing 3 of the Captain's most desirable shaving requisites, ideal for those intent on appearing ship shape and Bristol fashion whilst at all times *'keeping a stiff upper lip, regardless!'* 

### CONTENTS:

Best Badger Shaving Brush IMITATION IVORY WITH CHROME COLLAR AND BASE Finest Hand Crafted Safety Razor IMITATION IVORY WITH CHROME COLLAR & BASE GILLETTE MACH 3 FITTING Luxurious Shaving Soap 110G C 3.880Z SUPPLIED IN A HAND CRAFTED WOODEN BOWL