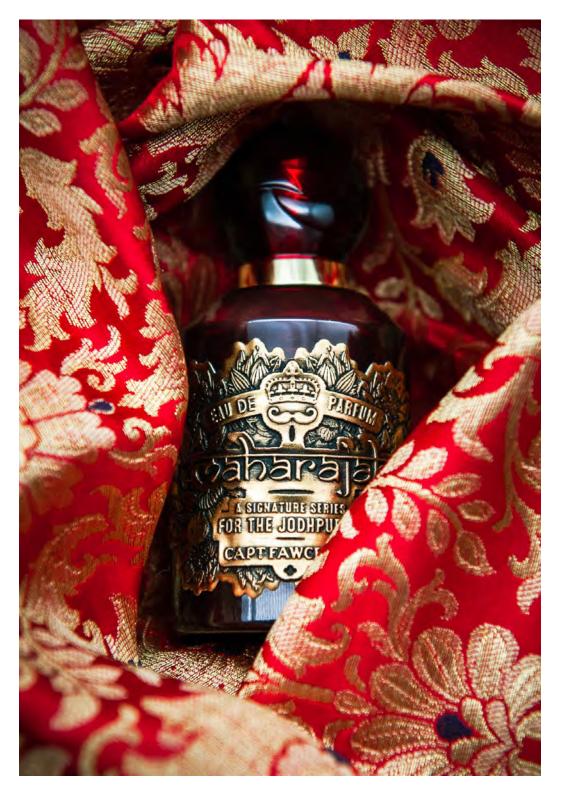

## Product Code: 4449 Maharajah Eau De Parfum SIGNATURE SERIES 50ML / 1.7 FL.OZ

It is Captain Fawcett's great pleasure to introduce a most noble Signature Series *Eau de Parfum* created in collaboration with *The Jodhpur Company*.

Redolent of India's princely opulence, aromatic smoke rising in balmy air, masala chai's warm essence and the perfumed crush of bright petals. A tantalisingly voluptuous fragrance to conjure the luxurious heat of enchanted Indian nights.

The Captain's Master Blender has woven heady rose with peppery spice, rich musk, beguiling cedar & leather studded with dazzling citrus top notes. In truth, a simply magnificent new Eau de Parfum has been created for your delectation and delight.