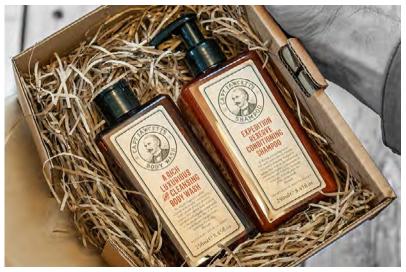

Instructions for use: Apply to damp skin, breathe the refreshing aromas, rinse thoroughly. You're ready for anything. Bosh!

Product Code: 6700 Booze & Baccy Cleansing Gift Set BODY WASH & CONDITIONING SHAMPOO 250ML

Created by man about town Ricki Hall, for modern street dandies with an affection for their past, this most luxurious bespoke body wash and shampoo gift set has a splash of Ricki Hall's 'Booze & Baccy' Signature Series swagger. A self-assured contemporary fragrance of zesty orange, honeyed wood smoke and exotic spices, in a cleansing blend enriched with organic compounds to condition the skin, lock in moisture and help refresh one's mood from morning to evening. The gently cleansing Shampoo is sulfate free and enriched with organic compounds to condition the scalp, lock in moisture and help restore strength to damaged hair.