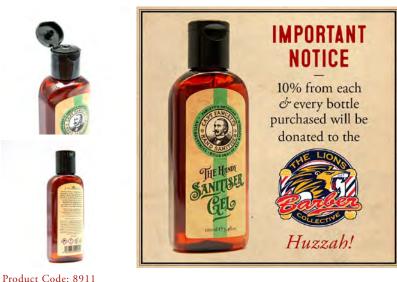

### INSTRUCTIONS

Slide the end of your metal tube into slot on key shaft, hold in place and turn.

Fawcett's Physician Handy Sanitiser Gel

Fawcett's Physician Handy Sanitiser is a delightfully cooling, quick drying, strong and very effective Gel. So don't be a careless fellow, disinfect hands by dispatching a small measure onto dry palms and distribute from fingertips to wrist, not forgetting the backs of the hands. No need to rinse. Keep 'em clean chums!

10% from each and every bottle purchased will be donated to the *Lions Barber Collective* who help raise awareness for the prevention of suicide. *www.thelionsbarbercollective.com* 

Active ingredient: 62.5% Alcohol

For external use only

Product Code: 8916 Captain Fawcett's Dhobi Bag 355MM WIDE X 580MM HIGH

A rather fine cloth drawstring Dhobi\* bag emboldened with Captain Fawcett's logo & embroidered label. Designed to sort laundry & other personal items. May also be used to protect handsome footwear inside luggage. Simply splendid for separating sundries in one's modern rotating washing machine.