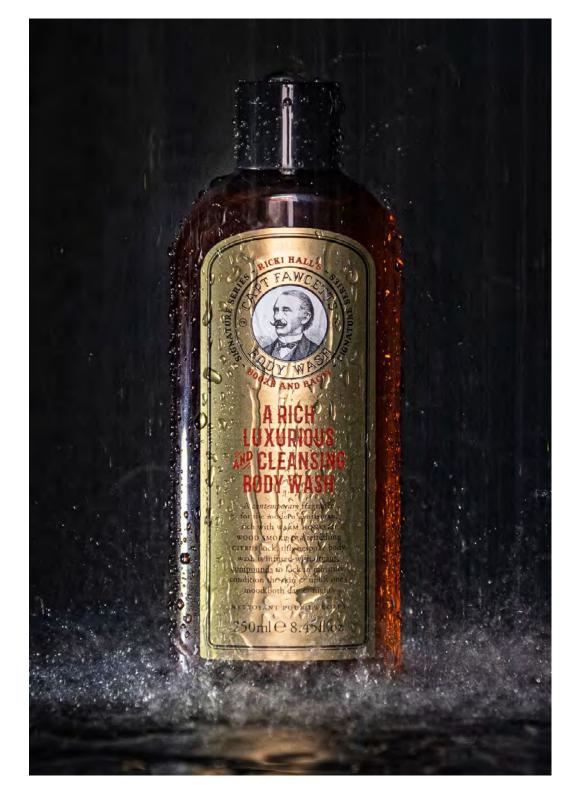

Instructions for use: Apply to wet hair, massage vigorously into scalp, pause for thought, rinse thoroughly. And you're ready to go. Bosh!

Product Code: 5588 Booze & Baccy Body Wash 250ML BOTTLE MADE FROM RECYCLED PLASTIC

Created by man about town Ricki Hall, for modern street dandies with an affection for their past, this most luxurious bespoke body wash has a splash of Ricki Hall's 'Booze & Baccy' Signature Series swagger. A self-assured contemporary fragrance of zesty orange, honeyed wood smoke and exotic spices, in a cleansing blend enriched with organic compounds to condition the skin, lock in moisture and help refresh one's mood from morning to evening.