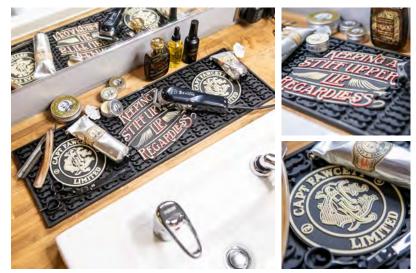

The 12oz waxed canvas is durable, water-resistant and wipe-clean. Dimensions: Closed 280mm x 190mm. Open 280mm x 630 mm.

Product Code: 8907 Rubber Tool Mat for Barbers A MUST HAVE ACCESSORY FOR ALL BARBERS

Keep your work area clean and tidy whilst protecting your tools and surfaces with Captain Fawcett's most excellent *Rubber Mat.* Initially designed for use in the Barber Shop it could as easily be employed at home, on your desk, atop your tool box or upon the bar.

Easy to rinse clean in warm soapy water this 10mm thick, anti- slip and heat resistant mat sports both the Captain Fawcett monogram and *'Keeping a Stiff Upper Lip Regardless'* logo. Simply a must have, extremely useful accessory for Tonsorial Artists and others alike.

Dimensions: 600mm x 200mm x 10mm

Carry On...

Product Code: 8905 Double Handed Wooden Mirror BEAUTIFULLY CRAFTED WITH BEVEL MIRROR

Captain Fawcett's rather beautiful hand-crafted double handed Wooden Mirror is a must for any discerning tonsorial and tattoo artist to facilitate the fine framing of his or her skills. Inspired by the golden age of barbering when plastic was but a scientists dream and time was taken to create beauty from the ordinary. Double-handed for precise positioning, this mirror will be a most welcome addition to any parlour in pursuit of first class grooming and ink work.