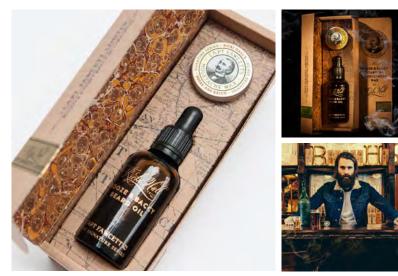

Product Code: 4445 Ricki Hall's Booze & Baccy Eau De Parfum SIGNATURE SERIES 50ML / 1.7 FL.OZ

Captain Fawcett is delighted to have collaborated with the World renowned Dandy & Gentleman about town *Mr Ricki Hall* in concocting this delectable bespoke *Eau De Parfum*. Paying homage to his award winning Booze & Baccy signature series range of wax, balms and oils, you will discover top notes of bay rum, zesty orange & bergamot combine with luxuriant base notes of honeyed fresh tobacco leaves, dusty aromatic frankincense, maple-like benzoin & warm exotic vanilla bean & layered with mid notes of fresh galbanum, white thyme & coriander. A most welcome edition to The Captain's Signature Series.

Winner of the Best Personal Fragrance 2016

**NB:** For non UK orders please contact Captain Fawcett HQ

Product Code: 1114 Ricki Hall's Booze & Baccy Beard Oil SIGNATURE SERIES 50ML / 1.7 FL.OZ

Captain Fawcett is delighted to have collaborated with the World renowned Dandy & Gentleman about town Mr Ricki Hall in concocting this simply delectable bespoke Beard Oil.

A rich and complex blend of essential oils which combine the luxurious base notes of honeyed fresh tobacco leaves, dusty aromatic frankincense, maple-like benzoin, woody oak moss and warm exotic vanilla bean, layered with mid notes of fresh hops and sweet bog myrtle finished with the top notes of spice from the bay rum tree and zesty orange.

Handmade in small batches by the Captain's master blender, supplied in an amber glass bottle with rubber topped glass pipette for accurate dispensing.