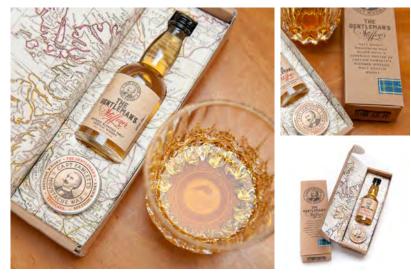

Product Code: 6676 Whisky Moustache Wax & Miniature of Whisky wax 15ml e 0.5fl.oz / whisky 50ml e 46% Vol.

Treat yourself or for that matter a dear Chum to a rather special gift that's just the ticket for those, who are on occasion, partial to a wee dram. A round of applause if you please for *The Gentleman's Stiffener Malt Whisky Moustache Wax* accompanied by a generous snifter of Captain Fawcett's very own blended *Speyside Malt Scotch Whisky*. Both wax and whisky are produced and crafted using only the finest Speyside Malts, the moustache wax has a blend of warming and luxurious Nutmeg, Ginger Root, Tobacco leaf extract, Clove and Sweet Orange essential oils and as such is an ideal accompaniment to a glass of heart warming 'Scotch'