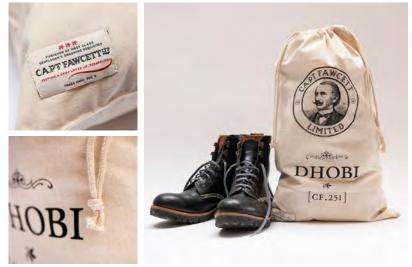

The Captain's preferred British tweed as used to create his beloved plus-fours has been re-woven & crafted into this indispensable wash bag for the discerning Gentleman accompanied by a fine draw string cloth Dhobi\* bag. Dhobi, an oft-used service by the Captain on his many forays into the Far East.

\*traditional launderer of clothes & fine linens.

Size: 25 x 15 x 9cm with water-resistant lining.

BRITISH MADE

Product Code: 8890 Capt. Fawcett's Leather Wash Bag (CF.65) LIMITED EDITION

This beautifully crafted, natural full grain vegetable dyed cowhide Leather Wash Bag is modeled upon the Captain's very own toiletry valise. Large enough to hold all essential Gentlemens Grooming paraphernalia. Quite simply an elegant, albeit practical travelling companion with a waterproof liner and exterior front pocket that's ideal for safely secreting small personal items. Accompanied by a fine draw string cloth Dhobi\* bag. Dhobi, an oft-used service by the Captain on his many forays into the Far East.

'Some thing for the weekend Sir'? 'I don't mind if I do'!

DIMENSIONS 260 x 160 x 120mm UNIQUE BRITISH DESIGN - EMPIRE MADE

\*traditional launderer of clothes & fine linens.

Product Code: 5571 Luxurious Hand Towel SIZE: 30 X 50CM (11.8 X 19.6 INCHES)