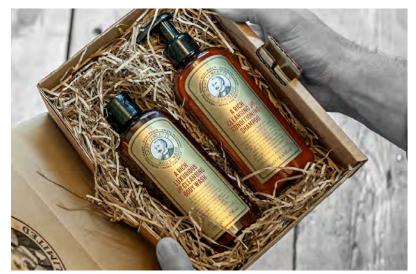

Instructions for use: Apply to damp skin, breathe the refreshing aromas, rinse thoroughly. You're ready for anything. Bosh!

Product Code: 6700 Booze & Baccy Cleansing Gift Set BODY WASH & CONDITIONING SHAMPOO 250ML

Created by man about town Ricki Hall, for modern street dandies with an affection for their past, this most luxurious bespoke body wash and shampoo gift set has a splash of Ricki Hall's 'Booze & Baccy' Signature Series swagger. A self-assured contemporary fragrance of zesty orange, honeyed wood smoke and exotic spices, in a cleansing blend enriched with organic compounds to condition the skin, lock in moisture and help refresh one's mood from morning to evening. The gently cleansing Shampoo is sulfate free and enriched with organic compounds to condition the scalp, lock in moisture and help restore strength to damaged hair.