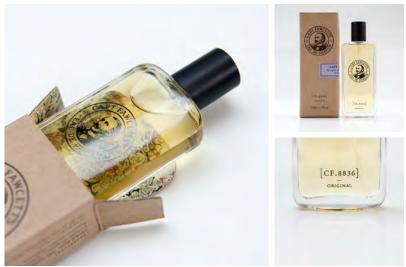

60ml / 2fl.oz british made

Product Code: 4444 Eau De Parfum (CF.8836) ORIGINAL 50ML / 1.7 FL.OZ

Captain Fawcett's chosen *Fougère* which travelled with him on his numerous expeditions, has been loyally re-blended and is now available for the first time in over a century. Discover fresh top notes of bergamot and mandarin yielding to an exotic spicy thread of cardamon and coriander, displayed against a backdrop of vanilla, sandalwood & moss.

A truly inspired & sophisticated gentleman's fragrance that doffs its hat to the resolute plant hunters of yesteryear.

A robust glass flask style bottle with pump atomiser ensures a most precise delivery.

Minimum Order: 18 tins supplied in retail display box.

**NB:** For non UK orders please contact Captain Fawcett HQ