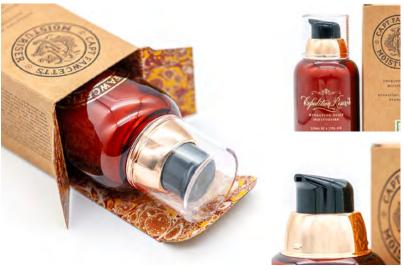

## Product Code: 5590 Ricki Hall's Booze & Baccy Moisturiser SIGNATURE SERIES 50ML / 1.7 FL.OZ

Captain Fawcett is delighted to present a luxurious bespoke moisturising cream subtly scented with Ricki Hall's 'Booze & Baccy' Signature Series swagger. Infused with vitamin extracts & plant based nutrients to help eliminate toxins & keep complexions clear & healthy. Easily absorbed with no oily residue, the moisture retaining ingredients leave skin smooth as silk. Goes handsomely with all 'Booze & Baccy' essentials. Moisturising twice a day supports the skin's natural barrier and does wonders to ward off fine lines, wrinkles and dullness, thereby keeping a fellow's handsome visage in top-notch condition. Grab a small amount - don't overdo it - take it easy. Stroke into face & neck in the morning & at night Suitable for all skin types. Bosh!