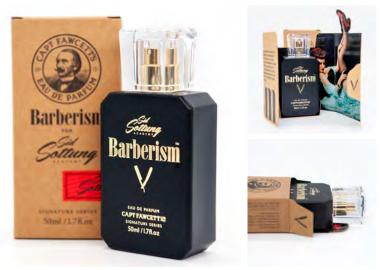

#### SID SOTTUNG SIGNATURE SERIES

Product Code: 4447 Barberism<sup>®</sup> Eau De Parfum SIGNATURE SERIES 50ML / 1.7 FL.OZ

Captain Fawcett's collaboration with Sid Sottung has produced a most outstanding Eau De Parfum offering a timeless & yet refreshingly elegant scent boasting top notes of Lime & Orange, mid notes of Rose & Galbanum along with the earthier base notes of Cedarwood, Patchouli & Musk.

In truth, a simply delightful alchemic concoction has been created for your delectation... Huzzah!

**NB**: For non UK orders please contact Captain Fawcett HQ