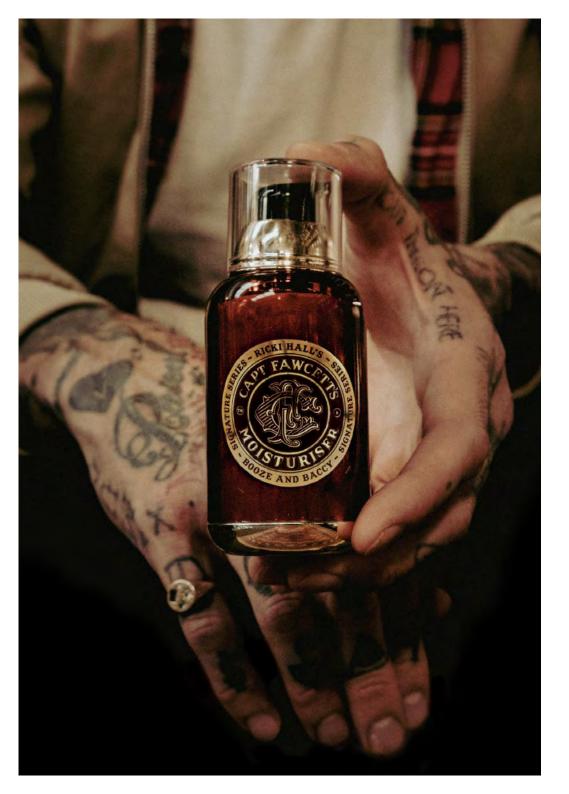

## Product Code: 5590 Ricki Hall's Booze & Baccy Moisturiser SIGNATURE SERIES 50ML / 1.7 FL.OZ

Captain Fawcett is delighted to present a luxurious bespoke moisturising cream subtly scented with Ricki Hall's 'Booze & Baccy' Signature Series swagger. Infused with vitamin extracts & plant based nutrients to help eliminate toxins & keep complexions clear & healthy. Easily absorbed with no oily residue, the moisture retaining ingredients leave skin smooth as silk. Goes handsomely with all 'Booze & Baccy' essentials. Moisturising twice a day supports the skin's natural barrier and does wonders to ward off fine lines, wrinkles and dullness, thereby keeping a fellow's handsome visage in top-notch condition. Grab a small amount - don't overdo it - take it easy. Stroke into face & neck in the morning & at night Suitable for all skin types. Bosh!