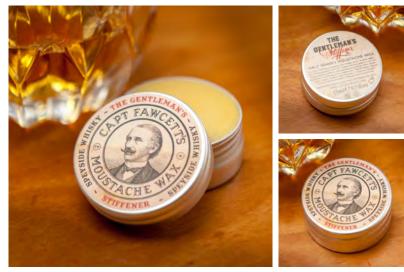

Minimum Order: six bottles

Product Code: 2227 Malt Whisky Moustache Wax LIMITED EDITION

A round of applause if you please for *The Gentleman's Stiffener Malt Whisky Moustache Wax.* Crafted using only the finest Speyside Malts, the moustache wax has a blend of warming and luxurious Nutmeg, Ginger Root, Tobacco leaf extract, Clove and Sweet Orange essential oils.

The Gentleman's Stiffener embodies all that is Speyside Malt Scotch Whisky – beautifully sherried, richly spiced and truly charming, much like the Captain himself. *Slainte Mhath*.

Supplied in an aluminium tin with a screw top lid.

15ml e 0.5fl. oz

Product Code: 1112 Beard Oil (CF.332) PRIVATE STOCK 50ML / 1.7 FL.OZ

Captain Fawcett's (CF.332) Private Stock Beard Oil is a delectable blend of fragrant essential oils fused with Sweet Almond, Jojoba & Vitamin E base oils. Used daily this elegantly scented balance of Cedarwood, Black Pepper, Patchouli & Palmarosa essential oils will soothe, moisturise and invigorate both skin & facial hair.