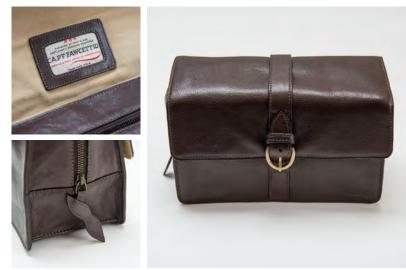

\*traditional launderer of clothes & fine linens.

Size: 25 x 15 x 9cm with water-resistant lining.

BRITISH MADE

Product Code: 8890 Capt. Fawcett's Leather Wash Bag (CF.65) LIMITED EDITION

This beautifully crafted, natural full grain vegetable dyed cowhide Leather Wash Bag is modeled upon the Captain's very own toiletry valise. Large enough to hold all essential Gentlemens Grooming paraphernalia. Quite simply an elegant, albeit practical travelling companion with a waterproof liner and exterior front pocket that's ideal for safely secreting small personal items. Accompanied by a fine draw string cloth Dhobi\* bag. Dhobi, an oft-used service by the Captain on his many forays into the Far East.

'Some thing for the weekend Sir'? 'I don't mind if I do'!

DIMENSIONS 260 x 160 x 120mm UNIQUE BRITISH DESIGN - EMPIRE MADE

\*traditional launderer of clothes & fine linens.

Product Code: 5571 Luxurious Hand Towel SIZE: 30 X 50CM (11.8 X 19.6 INCHES)