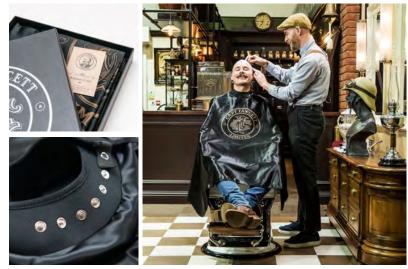

Carry On...

Dimensions: 450mm x 225mm x 15mm Weight: 1.2kg Mirror: 305mm x 195mm Bevel: 12mm

Product Code: 5573 Barbers Cape FINEST SATIN WITH NEOPRENE NECK

Captain Fawcett's Barbers Cape is made from the highest quality satin, with a fabric covered neoprene neck edged in cotton with chrome poppers to facilitate a precise snug fitting. The elegant CF monogram is printed in long lasting silicone. The Cape arrives housed in a robust presentation box and care instruction card.

### CARE INSTRUCTIONS:

Cool wash at 30 degrees. Hang to dry or if in a rush, tumble dry on a cool setting. Cool iron on reverse only. Avoiding the direct ironing of the CF monogram.

DIMENSIONS: 100cm Long x 120cm Wide x 42cm Back