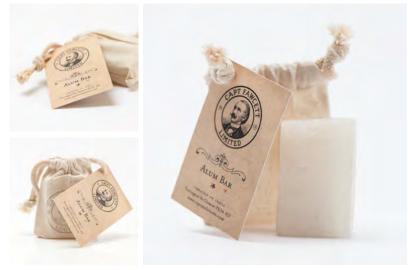

Soap made in Great Britain.

Product Code: 5563 Traditional Alum Bar HOUSED IN A MUSLIN POUCH

Used by traditional barbers since time immemorial, Alum is a veritable shaving essential for the well groomed Gentleman.

A natural mineral bar that both soothes & heals. Simply moisten the stone with cold water & smooth gently over your face to close pores & reduce razor burn.

90g 3.170z

Product Code: 5557 Finest Hand Crafted Safety Razor IMITATION IVORY WITH CHROME COLLAR & BASE