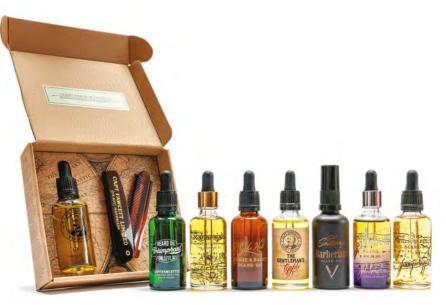

### Product Codes: Please refer to your order form. Beard Oil & Beard Comb Gift Set SUPPLIED IN A DELIGHTFUL AND ROBUST PACKING CASE

Captain Fawcett's Folding Pocket Beard Comb is now available with your own selection of Beard Oil. Choose from an array of 8 magnificent fragrances to create a most personal gift set.

Select from: Private Stock, Triumphant, Maharajah, Booze & Baccy, Whisky, Barbersim, Nebula and Million Dollar.

Captain Fawcett's Beard Oils are a range of sumptuous nourishing elixirs, designed to nurture one's luxuriant facial follicles wherever they may flourish!

### CONTENTS:

Your choice of Beard Oil 50ML / 1.7 FL.OZ Folding Pocket Beard Comb (CF.82T) 193mm (unfolded).

Product Codes: Please refer to your order form. Moustache Wax & Moustache Comb Gift Set SUPPLIED IN A DELIGHTFUL AND ROBUST PACKING CASE