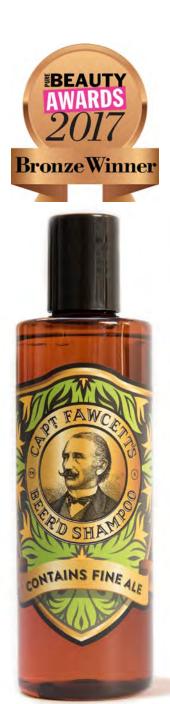

Material: 100% Cotton / 500g

Product Code: 5555 Beer'd Shampoo™ 250ML / 8.45 FL.OZ WITH CLICK TO OPEN CAP

Captain Fawcett's Award Winning Beer'd Shampoo<sup>TM</sup> as made with his preferred IPA is a reassuringly gentle, cleansing concoction designed to not only wash away the detritus of the day, but further to leave your hirsute pride and joy looking simply splendid and in tip-top condition to boot. This rather magnificent formula includes over 80ml of fine ale (*malt, hops & brewers yeast*) and has a rather enticing aroma. Please note that however tempting one should at all costs avoid quaffing or run the real risk of forever blowing bubbles.

NB: A bottle of our fine ale is sadly not included when purchasing a bottle of Beer'd shampoo. Bronze Winner at the 2017 Pure Beauty Awards. Best New Male Hair Product

Minimum Order: twelve bottles