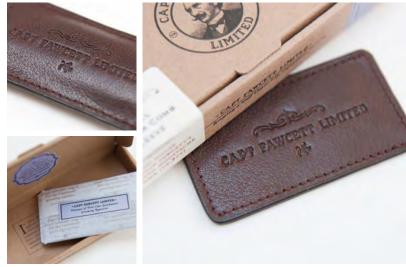

Length 193mm (unfolded)

Product Code: 7779 Leather Sleeve for Beard Comb FINEST VEGETABLE DYED HIDE

Beautifully hand crafted from natural vegetable dyed hide, this exquisite leather comb sleeve is designed to elegantly house your folding Captain Fawcett Beard Comb (CF.82T).