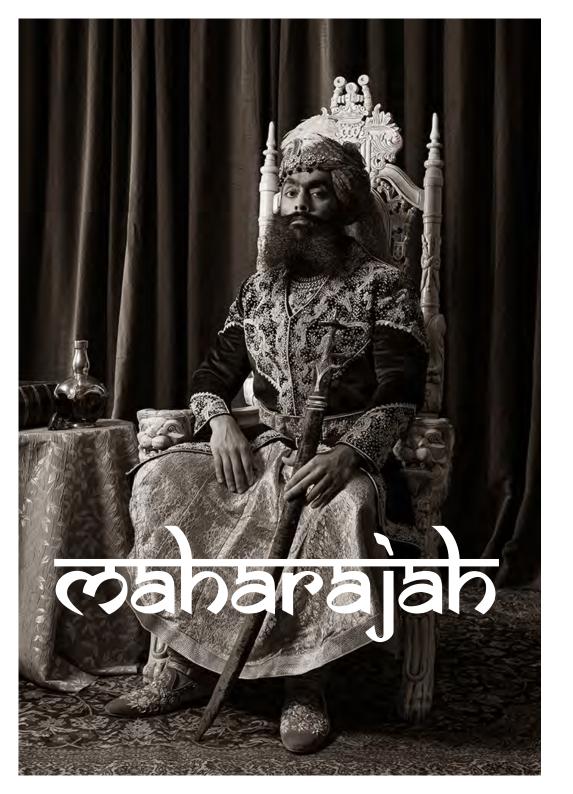

Supplied in an aluminium tin with a screw top lid.

Minimum Order: 18 tins supplied in retail display box.

Minimum Order: 20 tins supplied in retail display box

Product Code: 1124 Maharajah Beard Oil SIGNATURE SERIES 50ML / 1.7 FL.OZ

Captain Fawcett's collaboration with The Jodhpur Company has resulted in a most outstanding Beard Oil. Redolent of the sensual opulence of court life, of balmy air perfumed with aromatic smoke, the warm fragrance of masala chai & the crush of bright petals whose voluptuous bouquet stir the heat of the enchanted Indian night. The Captain's master blender has woven heady rose with peppery spice, rich musk, cedar & leather studded with dazzling citrus top notes.

Redolent of India's princely opulence, aromatic smoke rising in balmy air, masala chai's warm essence and the perfumed crush of bright petals. A tantalisingly voluptuous fragrance to conjure the luxurious heat of enchanted Indian nights.

The Captain's Master Blender has woven heady rose with peppery spice, rich musk, beguiling cedar & leather studded with dazzling citrus top notes. In truth, a simply magnificent new Eau de Parfum has been created for your delectation and delight.