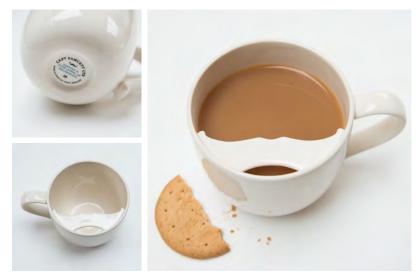

Size: 250mm x 480mm

Product Codes: Left Handed 8893 / Right Handed 8892 Moustache Guard Cup (Large) HANDCRAFTED IN STOKE ON TRENT, ENGLAND

Captain Fawcett's moustache guard cup pays homage to British potter Harvey Adams, who in the 1860's invented this marvellous device for keeping ones pampered top lip topiary safe and dry. Simply sip your tea, or preferred beverage through the opening... *keeping a stiff upper lip regardless.* 

Styled upon the Captain's favourite tea cup but resized for a gentleman's proper portion of tea.

Holds a mighty 450ML / 15.2 FL.OZ

Left & Right handed versions available. Designed in the UK and handcrafted in Stoke On Trent.