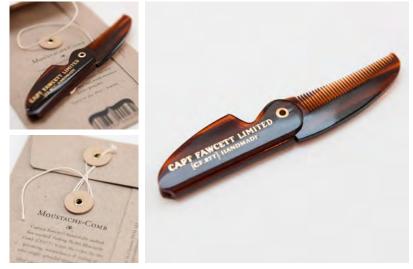

Carry on that Man...

Length 92mm Width 50mm

Product Code: 7778 Folding Pocket Moustache Comb SUPPLIED IN A STRING AND WASHER ENVELOPE

Captain Fawcett's beautifully crafted fine toothed Folding Pocket Moustache Comb (CF.87T) is just the ticket for the grooming, maintenance & styling of ones simply splendid upper lip sweater. Ideal when used in conjunction with the Captain's very own world renowned patent pomades.

Length 117mm (unfolded)

Product Code: 7780 Leather Sleeve for Moustache Comb FINEST VEGETABLE DYED HIDE

Beautifully hand crafted from natural vegetable dyed hide, this exquisite leather comb sleeve is designed to elegantly house our folding Captain Fawcett Moustasche Comb (CF.87T).