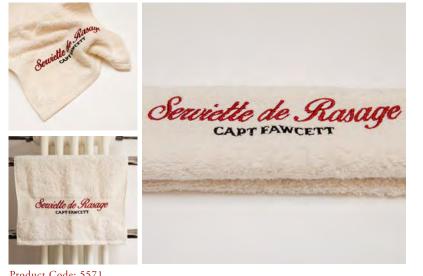

'Some thing for the weekend Sir'? 'I don't mind if I do'!

DIMENSIONS 260 x 160 x 120mm UNIQUE BRITISH DESIGN - EMPIRE MADE

\*traditional launderer of clothes & fine linens.

Product Code: 5571 Luxurious Hand Towel SIZE: 30 X 50CM (11.8 X 19.6 INCHES)

Introducing the little brother to the larger 'Serviette de Rasage' Shave Towel, Captain Fawcett's smaller but no less luxurious Hand Towel is a most welcome edition to the arsenal of equipment for the gentleman who embraces the philosophy of style and the art of all things grooming. *Carry on...* 

Material: 100% Cotton / 500g

Product Code: 5572 Luxurious Shave Towel SIZE: 50 X 100CM (19.6 X 39.37 INCHES)

Captain Fawcett's simply super 'Serviette de Rasage' *Shave Towel* is inspired by and somewhat reminiscent of that halcyon era of the Bright Young Things' and the heady foppery of youth. I recall fondly Marcel the Master Barber at the Hotel Imperial recounting tales of... but I digress. Suffice to say it adds a certain to style to the art of shaving.

Material: 100% Cotton / 500g

Product Code: 5555 Beer'd Shampoo™ 250ML / 8.45 FL.OZ WITH CLICK TO OPEN CAP

Captain Fawcett's Award Winning Beer'd Shampoo<sup>TM</sup> as made with his preferred IPA is a reassuringly gentle, cleansing concoction designed to not only wash away the detritus of the day, but further to leave your hirsute pride and joy looking simply splendid and in tip-top condition to boot. This rather magnificent formula includes over 80ml of fine ale (*malt, hops & brewers yeast*) and has a rather enticing aroma. Please note that however tempting one should at all costs avoid quaffing or run the real risk of forever blowing bubbles.