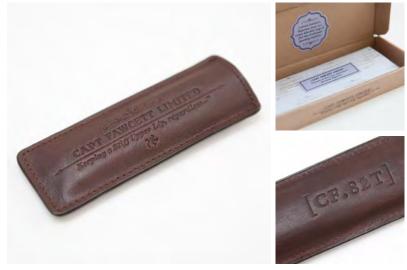

All hail the hirsute.

Product Code: 7777 Folding Pocket Beard Comb SUPPLIED IN A STRING AND WASHER ENVELOPE

Captain Fawcett's delightfully hand-crafted fine toothed Folding Pocket Beard Comb (CF.82T)... is the veritable bees knees. An indispensable aid for the grooming, maintenance & shaping of your beard & moustache, helping to ensure you appear shipshape & Bristol fashion whatever the day may hurl your way.