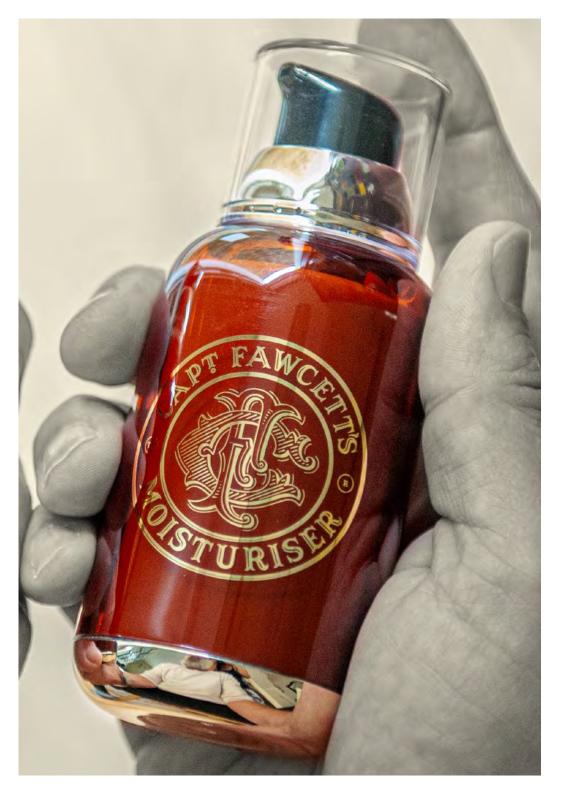

## Product Code: 5590 Ricki Hall's Booze & Baccy Moisturiser SIGNATURE SERIES 50ML / 1.7 FL.OZ

Captain Fawcett is delighted to present a luxurious bespoke moisturising cream subtly scented with Ricki Hall's 'Booze & Baccy' Signature Series swagger. Infused with vitamin extracts & plant based nutrients to help eliminate toxins & keep complexions clear & healthy. Easily absorbed with no oily residue, the moisture retaining ingredients leave skin smooth as silk. Goes handsomely with all 'Booze & Baccy' essentials. Moisturising twice a day supports the skin's natural barrier and does wonders to ward off fine lines, wrinkles and dullness, thereby keeping a fellow's handsome visage in top-notch condition. Grab a small amount - don't overdo it - take it easy. Stroke into face & neck in the morning & at night Suitable for all skin types. Bosh!