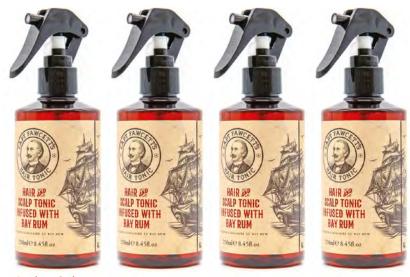

Product Code: 5582 Hair & Scalp Tonic Infused with Bay Rum PUMP DISPENSER 250ML / 8.45 FL.OZ

A refreshing blend infused with woody aromatics evoking the warm, spiced air of the West Indies. A masculine fragrance created by steeping bay leaves in rum, as did sailors of old. It has the instantly recognisable uplifting scent of traditional barbershops to be found around the globe.

Instruction for use: Take time to massage tonic with palms & fingertips, stimulating the scalp and invigorating the follicles. May be left overnight to revitalise & restore the sheen of health to tired hair. Comb for a slick style & set a confident course for the day ahead.

NB: Both our Hair Tonic and Bay Rum bottles are manufactured in Great Britain from 100% recycled plastic.

Product Code: 5567 Tattoo After Care Salve Supplied in a metal tube 125ml / 4.22 fl.02

Captain Fawcett's *Tattoo After Care Salve* has been developed to calm, moisturise & assist healing. A fragrance free blend of Rice Bran Oil, Coconut Oil, Sweet Almond Oil & Shea Butter infused with extracts of Flame Tree & Snake Vine. Historically used by the Aboriginal people in bush medicine these botanicals are naturally high in antioxidants, have powerful antibacterial and anti-inflammatory properties that aid skin repair & act as a sunscreen.