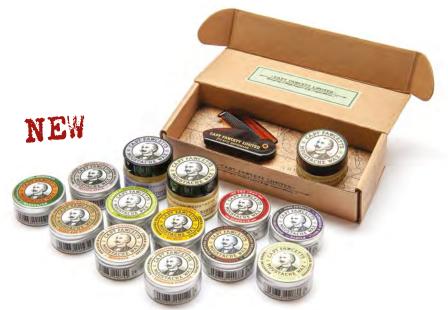

15ml  $\rm e$  0.5Fl. oz

Product Code: 2231 Moustache Wax Cornucopia Supplied in a delightful and robust packing case

Quite simply, this is possibly the utmost indulgence or generous provision for the discerning moustachioed Gentleman. A delightful box containing all 3 of the Captain's deliciously scented patent pomades, ideal for those intent on *'keeping a stiff upper lip, regardless!'* 

Hand-made using only the purest of ingredients and the finest sourced *Lavender*, *Sandalwood* and *Ylang Ylang* essential oils.

Supplied in robust glass jars with black screw top lid.

x3 15ml  $\rm e$  0.5fl oz

Minimum Order: 20 tins supplied in retail display box

Product Codes: Lavender 2222 / Sandalwood 2221 / Ylang Ylang 2223 Moustache Wax LAVENDER, SANDALWOOD & YLANG YLANG SCENTS

The Moustache Wax for the Gentleman intent on keeping a stiff upper lip, regardless!

Found amongst Captain Fawcett's papers was his very own personal Moustache Wax recipe. These detailed instructions have been faithfully adhered to and his original pomade is now available for the first time in over a century, to be used once again as an aid to ennoble your upper lip...

Hand-made using only the purest of ingredients and the finest sourced essential oils.

Supplied in a robust glass jar with black screw top lid.

20 X 15ML @ 0.5FL OZ

Minimum Order: 20 mixed jars supplied in retail display box