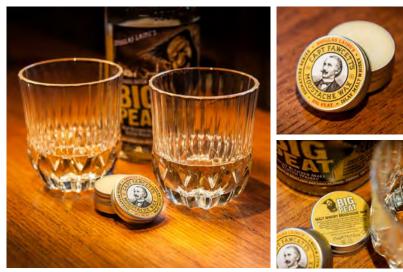

### CONTENTS:

Your choice of Moustache Wax 15ML / 0.5 FL.OZ Folding Pocket Moustache Comb (CF.87T) 117 mm (unfolded)

Product Code: 2228 Big Peat Moustache Wax 15ML / 0.5 FL.OZ

Captain Fawcett recently received a delightful request from his dear chum Douglas Laing Esq an esteemed & world renowned blender of the finest Scotch Whiskies. The task given involved creating a bespoke, unique if you will Moustache Wax for use by the very man himself. Skilfully blending Douglas's much lauded smokey 'BIG PEAT' Islay Malt Whisky with Cedarwood, Cinnamon leaf, Vanilla and Cade essential oils has resulted in a luxuriously scented upper lip topiary stiffener. Huzzah... So delighted with the result the Captain has made the decision to add 'BIG PEAT' Moustache Wax to his portfolio of simply superb First Class Gentleman's Grooming Requisites. Slàinte Mhath.

Product Code: 6676 Whisky Moustache Wax & Miniature of Whisky wax 15ml e 0.5fl.oz / whisky 50ml e 46% Vol.

Treat yourself or for that matter a dear Chum to a rather special gift that's just the ticket for those, who are on occasion, partial to a wee dram. A round of applause if you please for *The Gentleman's Stiffener Malt Whisky Moustache Wax* accompanied by a generous snifter of Captain Fawcett's very own blended *Speyside Malt Scotch Whisky*. Both wax and whisky are produced and crafted using only the finest Speyside Malts, the moustache wax has a blend of warming and luxurious Nutmeg, Ginger Root, Tobacco leaf extract, Clove and Sweet Orange essential oils and as such is an ideal accompaniment to a glass of heart warming 'Scotch'