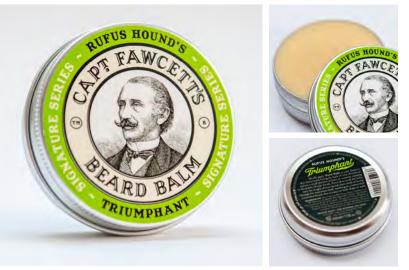

#### RUFUS HOUND SIGNATURE SERIES

Product Code: 3336 Triumphant Beard Balm SUPPLIED IN ROBUST SCREW TOP TIN 60ML / 2FL.OZ

Captain Fawcett's *Triumphant* collaboration with actor, comedian and all round good egg *Rufus Hound* has resulted in a rather splendid Moustache Wax. A delightful fragrance somewhat reminiscent of the balmy days of Spring; olfactory rural stimuli reaped whilst riding his beloved motorcycle thru England's green & pleasant countryside.

A heady perfume boasting top notes of Bergamot, Lime & Ylang, mid notes of Blackcurrant, Clove & Galbanum supported by the earthier base notes of Sandalwood, Ambergris & Musk.

Supplied in an aluminium tin with a screw top lid.

Minimum Order: 18 tins supplied in retail display box.

Minimum Order: 20 tins supplied in retail display box