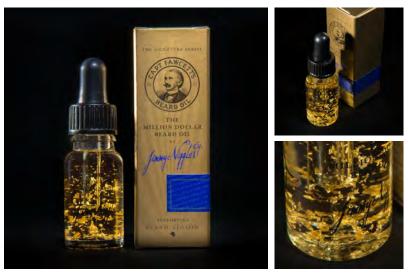

#### JIMMY NIGGLES SIGNATURE SERIES

Product Code: 1116 The Million Dollar Beard Oil SIGNATURE SERIES 50ML / 1.7 FL.OZ

To create this special formula Captain Fawcett has collaborated with fellow adventurer Jimmy Niggles Esq. the founding ambassador of *Beard Season* & cultivator of the world's first Million Dollar Beard. This unique combination of life enriching oils will make your beard feel like a million dollars. Crafted with fresh oceanic scents & earthy resinous notes & topped with an enchanting floral citrus, the only addition we thought appropriate was the ultimate luxuriant – flakes of 23 carat gold. Proceeds from every bottle will be used by *Beard Season* with responsible efficiency to spread awareness & action in the fight against melano—

#### JIMMY NIGGLES SIGNATURE SERIES

Product Code: 1115 The Million Dollar Beard Oil SIGNATURE SERIES 10ML / 0.33 FL.OZ / TRAVEL SIZE

*To apply:* Shake & dispense a few drops into the palm of your hand & rub together. This will dissolve any gold flakes before you smooth the oil into your beard. Gently comb through for a Million Dollar finish. Handmade in small batches by the Captain's master blender, supplied in a glass bottle with rubber topped glass pipette for accurate dispensing.