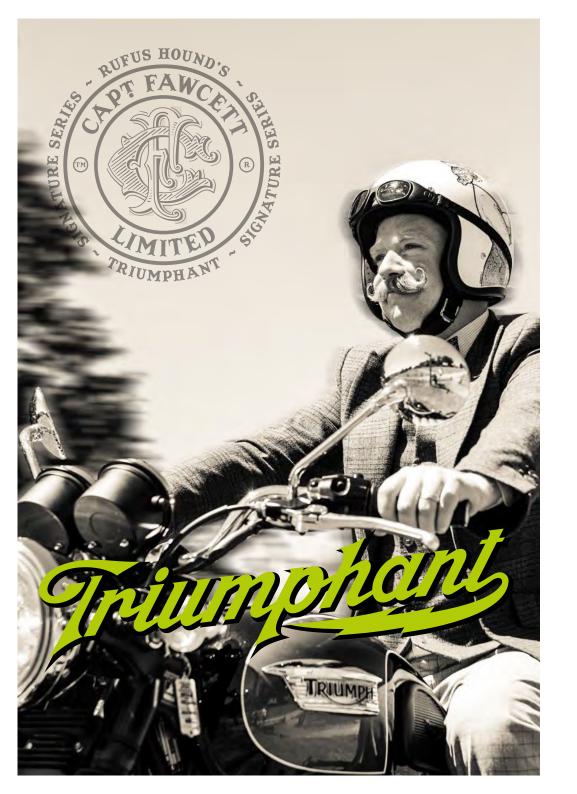

## Product Code: 4446 Rufus Hound Triumphant Eau De Parfum SIGNATURE SERIES 50ML / 1.7 FL.OZ

Captain Fawcett's Triumphant collaboration with actor, comedian & all round good egg Rufus Hound has resulted in a rather splendid Eau De Parfum. A delightful fragrance somewhat reminiscent of the balmy days of Spring; olfactory rural stimuli reaped whilst riding his beloved motorcycle thru England's green & pleasant country-side. A heady perfume boasting top notes of Bergamot, Lime & Ylang, mid notes of Blackcurrant, Clove & Galbanum supported by the earthier base notes of Sandalwood, Ambergris & Musk.

In truth this is simply a delightful alchemic concoction and as such I would wager this to be one of Fawcett's finest... *Huzzah*!

NB: For non UK orders please contact Captain Fawcett HQ