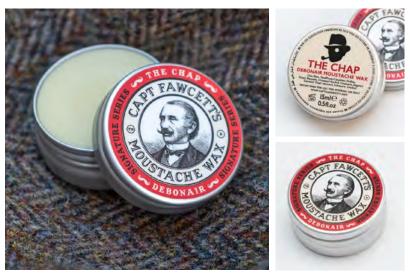

All hail the hirsute.

LENGTH: IOOMM

Product Code: 2233 The Chap 'Debonair' Moustache Wax 15ML / 0.5 FL.0Z

A recent Captain Fawcett collaboration, 'The Chap: Debonair Moustache Wax' is perfect for the contemplative connoisseur. Redolent of a briar pipe's sweet smoke as savoured by a fellow from the comfort of his fireside armchair or upon a porch on a long summer's evening. Inspired by the quarterly journal's silhouetted pipe smoking dandy, it is the fragrance of slow pleasures enjoyed with time to spare.

Supplied in an aluminium tin with a screw top lid.

Minimum Order: 20 tins supplied in retail display box

Product Code: Shaving Soap 5561 / Refill 5574 Luxurious Shaving Soap SUPPLIED IN A HAND CRAFTED WOODEN BOWL