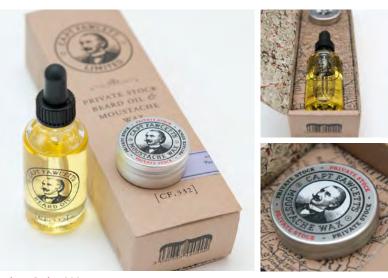

15ml e 0.5fl. oz

Product Code: 1112 Beard Oil (CF.332) PRIVATE STOCK 50ML / 1.7 FL.OZ

Captain Fawcett's (CF.332) Private Stock Beard Oil is a delectable blend of fragrant essential oils fused with Sweet Almond, Jojoba & Vitamin E base oils. Used daily this elegantly scented balance of Cedarwood, Black Pepper, Patchouli & Palmarosa essential oils will soothe, moisturise and invigorate both skin & facial hair.

*Instructions:* Dispense a few drops of Fawcett's finest Beard Oil onto the palm of your hand & smooth into your Beard. Gently comb through for a tip top finish.

Handmade in small batches by the Captain's master blender, supplied in a glass bottle with rubber topped glass pipette for accurate dispensing.

Minimum Order: six bottles

Minimum Order: 20 tins supplied in retail display box

Product Code: 1111 Beard Oil (CF.332) PRIVATE STOCK IOML / 0.33 FL.OZ / TRAVEL SIZE

Captain Fawcett's (CF.332) Private Stock Beard Oil is a delectable blend of fragrant essential oils fused with Sweet Almond, Jojoba & Vitamin E base oils. Used daily this elegantly scented balance of Cedarwood, Black Pepper, Patchouli & Palmarosa essential oils will soothe, moisturise and invigorate both skin & facial hair.

*Instructions:* Dispense a few drops of Fawcett's finest Beard Oil onto the palm of your hand & smooth into your Beard. Gently comb through for a tip top finish.

Handmade in small batches by the Captain's master blender, supplied in a glass bottle with rubber topped glass pipette for accurate dispensing. Just the ticket for a weekend jaunt... What.

Product Code: 2225 Private Stock Moustache Wax 15ML / 0.5 FL.OZ

In answer to ever increasing demand, the Captain has at long last, seen fit to include his very own '*Private Stock*' fragrance (as found in his award winning, some might say legendary Beard Oil) into a rather spiffing 'medium hold' Moustache Wax. Housed in a screw top metal tin that's ideal for slipping into your trouser or waistcoat pocket, it's just the bally ticket, ensuring that one's upper lip topiary c' carefully groomed beard are a harmoniously scented, wonder to behold. *Hip Hip Hooray*. BRITISH MADE