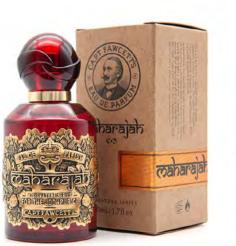

## Product Code: 4449 Maharajah Eau De Parfum SIGNATURE SERIES 50ML / 1.7 FL.OZ

It is Captain Fawcett's great pleasure to introduce a most noble Signature Series *Eau de Parfum* created in collaboration with *The Jodhpur Company*.

Redolent of India's princely opulence, aromatic smoke rising in balmy air, masala chai's warm essence and the perfumed crush of bright petals. A tantalisingly voluptuous fragrance to conjure the luxurious heat of enchanted Indian nights.

The Captain's Master Blender has woven heady rose with peppery spice, rich musk, beguiling cedar & leather studded with dazzling citrus top notes. In truth, a simply magnificent new Eau de Parfum has been created for your delectation and delight.