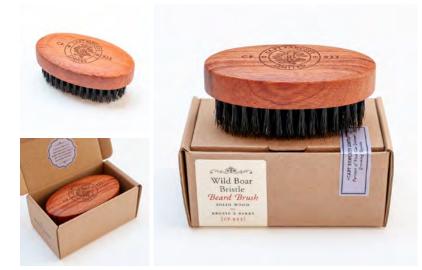

Product Code: 5569 Moustache Brush (CF.957) WILD BOAR BRISTLE, HAND-CRAFTED IN SOLID WOOD

Brushing ones moustache with the Captain's wild boar bristle brush will ensure your upper lip topiary stays in shape and maintained in a truly tip top condition. When used regularly the naturally stiff bristles will stimulate the follicles that encourage hair growth and help keep your moustache healthy & clean whilst adding a lustrous shine to your hirsute pride and joy.