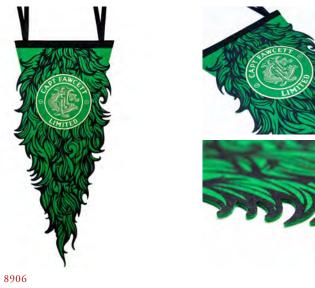

Product Code: 8906 Captain Fawcett's Felt Pennant 600MM X 260MM (WITH HANGING TIES)

"To Beard, or not to Beard: that is the question."... however with Captain Fawcett's rather spendid heavyweight felt pennant, the answer is certainly a resounding yes. Beautifully constucted and printed using the finest 3mm rich green felt, a finer adornment to any wall is difficult to imagine.