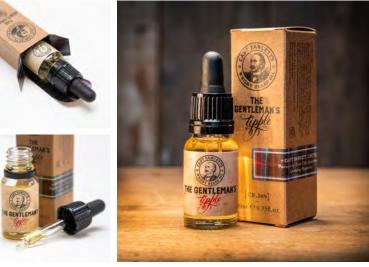

Product Code: 1110 Whisky Beard Oil (CF.209) 50ML / 1.7 FL.OZ

By popular request and further inspired by the success of the 'Gentleman's Stiffener' Speyside Malt Whisky Moustache Wax, I am delighted to introduce you to my luxuriant whisky inspired *Gentleman's Tipple Whisky Beard Oil*, an opulent elixir, lavishly infused with the aroma notes of the Captain's preferred wee dram. A veritable livener no less for those who are hirsute of face. *Slangevar!* 

Handmade in small batches by the Captain's master blender, supplied in clear glass bottle with rubber topped glass pipette for accurate dispensing.

Product Code: 1109 Whisky Beard Oil (CF.209) IOML / 0.33 FL.OZ / TRAVEL SIZE

By popular request and further inspired by the success of the 'Gentleman's Stiffener' Speyside Malt Whisky Moustache Wax, I am delighted to introduce you to my luxuriant whisky inspired *Gentleman's Tipple Whisky Beard Oil*, an opulent elixir, lavishly infused with the aroma notes of the Captain's preferred wee dram. A veritable livener no less for those who are hirsute of face. *Slangevar!* 

Handmade in small batches by the Captain's master blender, supplied in clear glass bottle with rubber topped glass pipette for accurate dispensing.

Minimum Order: twenty bottles supplied in display box