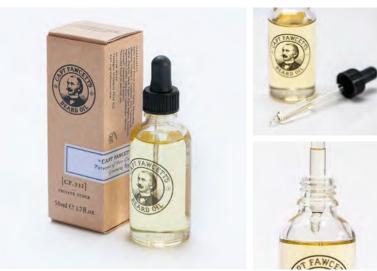

15ml e 0.5fl. oz

Product Code: 1112 Beard Oil (CF.332) PRIVATE STOCK 50ML / 1.7 FL.OZ

Captain Fawcett's (CF.332) Private Stock Beard Oil is a delectable blend of fragrant essential oils fused with Sweet Almond, Jojoba & Vitamin E base oils. Used daily this elegantly scented balance of Cedarwood, Black Pepper, Patchouli & Palmarosa essential oils will soothe, moisturise and invigorate both skin & facial hair.

*Instructions:* Dispense a few drops of Fawcett's finest Beard Oil onto the palm of your hand & smooth into your Beard. Gently comb through for a tip top finish.

Handmade in small batches by the Captain's master blender, supplied in a glass bottle with rubber topped glass pipette for accurate dispensing.

Minimum Order: six bottles

Minimum Order: 20 tins supplied in retail display box

Product Code: 1111 Beard Oil (CF.332) PRIVATE STOCK IOML / 0.33 FL.OZ / TRAVEL SIZE

Captain Fawcett's (CF.332) Private Stock Beard Oil is a delectable blend of fragrant essential oils fused with Sweet Almond, Jojoba & Vitamin E base oils. Used daily this elegantly scented balance of Cedarwood, Black Pepper, Patchouli & Palmarosa essential oils will soothe, moisturise and invigorate both skin & facial hair.

*Instructions:* Dispense a few drops of Fawcett's finest Beard Oil onto the palm of your hand & smooth into your Beard. Gently comb through for a tip top finish.

Handmade in small batches by the Captain's master blender, supplied in a glass bottle with rubber topped glass pipette for accurate dispensing. Just the ticket for a weekend jaunt... What.