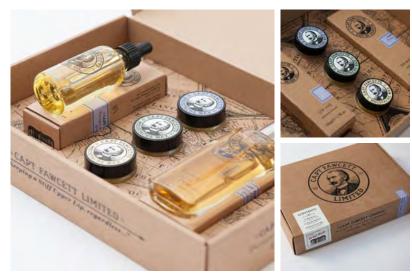

Suitable for Vegans.

Product Code: 6669 Private Stock Beard Oil & Moustache Wax GIFT SET SUPPLIED IN A DELIGHTFUL BOX

In answer to ever increasing demand, the Captain has at long last, seen fit to include his very own 'Private Stock' fragrance as found in his award winning, some might say legendary Beard Oil into a rather spiffing 'medium hold' Moustache Wax... when used in conjunction these essential grooming kit items are just the ticket for the hirsute Gentleman about town.

### CONTENTS:

Beard Oil 50ML / 1.7 FL.OZ XI Moustache Wax 15ML & 0.5FL OZ

NEA

Product Code: 6666 Parfum, Wax & Beard Oil Gift Set SUPPLIED IN A DELIGHTFUL AND ROBUST PACKING CASE

The Captain's Parfum, Wax and Beard Oil Gift Set is a simply delightful presentation of 3 of the Captain's extremely popular *first class grooming requisites.* Ideal for the Gentleman of all seasons, de rigueur for the modern day Dandy who is intent on *'keep-ing a stiff upper lip, regardless!'* 

### CONTENTS:

Beard Oil (CF.332) PRIVATE STOCK 50ML / 1.7 FL.OZ Eau De Parfum (CF.8836) ORIGINAL 50ML / 1.7 FL.OZ Moustache Wax Cornucopia x3 15ML / 0.5 FL OZ Lavender, Sandalwood & Ylang Ylang Scents

**NB**: For non UK orders please contact Captain Fawcett HQ