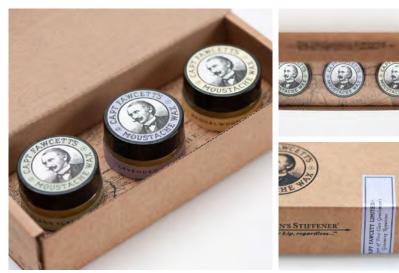

15ml  $\rm e$  0.5Fl. oz

Product Code: 2231 Moustache Wax Cornucopia Supplied in a delightful and robust packing case

Quite simply, this is possibly the utmost indulgence or generous provision for the discerning moustachioed Gentleman. A delightful box containing all 3 of the Captain's deliciously scented patent pomades, ideal for those intent on *'keeping a stiff upper lip, regardless!'* 

Hand-made using only the purest of ingredients and the finest sourced *Lavender*, *Sandalwood* and *Ylang Ylang* essential oils.

Supplied in robust glass jars with black screw top lid.

x3 15ml  $\rm e$  0.5fl oz

Minimum Order: 20 tins supplied in retail display box

Product Codes: Lavender 2222 / Sandalwood 2221 / Ylang Ylang 2223 Moustache Wax LAVENDER, SANDALWOOD & YLANG YLANG SCENTS

The Moustache Wax for the Gentleman intent on keeping a stiff upper lip, regardless!