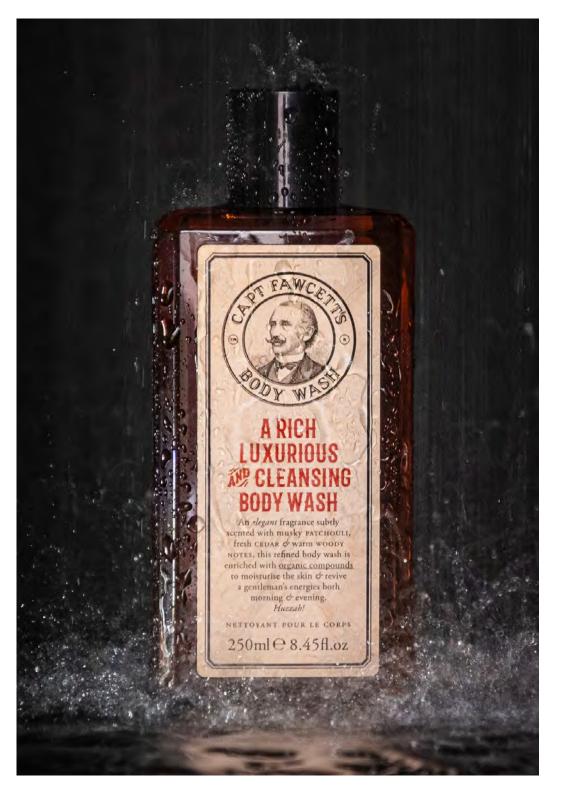

Instructions for use: Apply to wet hair, massage vigorously into scalp, pause for thought, rinse thoroughly. And you're ready to go. Bosh!

Product Code: 5588 Booze & Baccy Body Wash 250ML BOTTLE MADE FROM RECYCLED PLASTIC

Created by man about town Ricki Hall, for modern street dandies with an affection for their past, this most luxurious bespoke body wash has a splash of Ricki Hall's 'Booze & Baccy' Signature Series swagger. A self-assured contemporary fragrance of zesty orange, honeyed wood smoke and exotic spices, in a cleansing blend enriched with organic compounds to condition the skin, lock in moisture and help refresh one's mood from morning to evening.

Instructions for use: Apply to damp skin, breathe the refreshing aromas, rinse thoroughly. You're ready for anything. Bosh!

Product Code: 6700 Booze & Baccy Cleansing Gift Set BODY WASH & CONDITIONING SHAMPOO 250ML