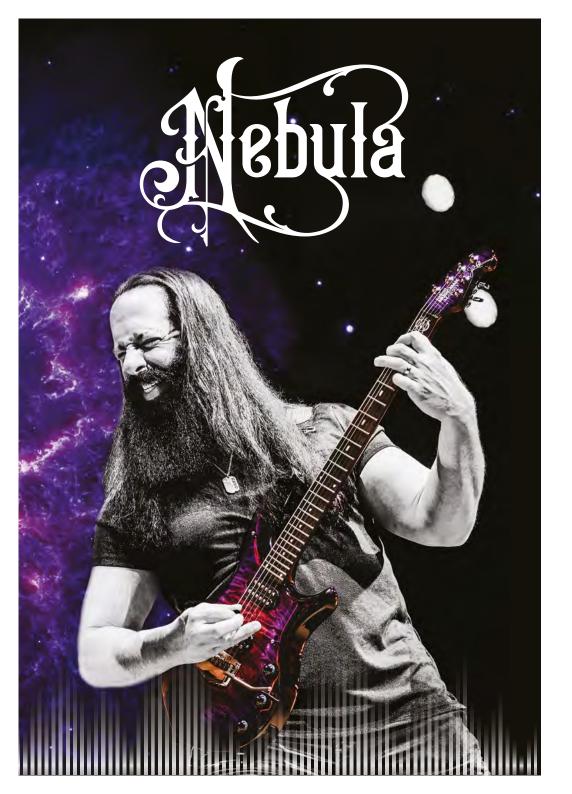

#### A TRUE STORY

Several years ago I was given Captain Fawcett's Moustache Wax Cornucopia as a gift from my wife Rena. I was immediately drawn in by the amazing scents, quality of the product, beautiful presentation & whimsical creative lore present throughout the design. I instantly became a die-hard fan & loyal customer. Years later I received an email from The Captain. A member of his crew, who happened to be a guitar player & a Dream Theater fan, recognized my name on an order. Through some coordinated social media posts, the beginnings of a new creative relationship took root. As a professional musician, I truly believe that the most successful & artistically rewarding partnerships happen organically & this was no different. At the end of February 2020, I finally met Corey, the aforementioned guitarist at Dream Theater's show in London & told him that if The Captain was ever interested in developing a Signature Beard Oil with a certain bearded guitarist, I'd be onboard in a heartbeat! And there you have it... a few weeks later we had our first Skype meeting. I met The Captain's Right-Hand Man and a few members of his brilliant artistic team & we were immediately discussing everything from scents to packaging to launch ideas. I could tell from that very moment that our creative partnership would most definitely yield something incredibly special & just like that, the John Petrucci Nebula Signature Series became a reality!

#### JOHN PETRUCCI SIGNATURE SERIES

SIGNATURE SERIES 50ML / 1.7 FL.OZ

# NEW

American Rock Royalty meets an English Gentleman Explorer. Men from different worlds with spirits in tune. A fellowship born from a most remarkable sequence of events. The extraordinary Nebula Signature Series is nothing less than a tribute to the mysterious harmony of the universe. John Petrucci's virtuoso composition with Captain Fawcett is quite simply... out of this world. Top notes of exhilarating bergamot & aromatic myrtle riff with a bittersweet tang of grapefruit, rising to an intense heart of earthy, violet orris, dark coffee & tenacious woody cedar. A pulse of seductive musk trails a smoky backbeat laced with vetiver & luxurious leather. This melodic collaboration has produced a work of true majesty!