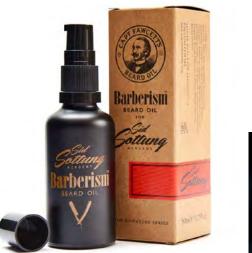

#### SID SOTTUNG SIGNATURE SERIES

Product Code: 4447 Barberism<sup>®</sup> Eau De Parfum SIGNATURE SERIES 50ML / 1.7 FL.OZ

Captain Fawcett's collaboration with Sid Sottung has produced a most outstanding Eau De Parfum offering a timeless & yet refreshingly elegant scent boasting top notes of Lime & Orange, mid notes of Rose & Galbanum along with the earthier base notes of Cedarwood, Patchouli & Musk.

#### SID SOTTUNG SIGNATURE SERIES

Product Code: 1118 Barberism<sup>™</sup> Beard Oil SIGNATURE SERIES 50ML / 1.7 FL.OZ

Captain Fawcett's Barberism<sup>™</sup> collaboration with Sid Sottung has produced an outstanding Beard Oil with a timeless & yet refreshingly elegant scent that boasts top notes of Lime & Orange, mid notes of Rose & Galbanum along with the earthier base notes of Cedarwood, Patchouli & Musk. In truth a simply delightful alchemic concoction then fused with Sweet Almond, Jojoba & Vitamin E carrier oils.