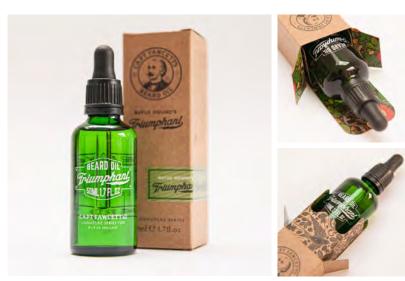

#### RUFUS HOUND SIGNATURE SERIES

Product Code: 1122 Triumphant Beard Oil SIGNATURE SERIES 50ML / 1.7 FL.OZ

Captain Fawcett's *Triumphant* collaboration with actor, comedian and all round good egg *Rufus Hound* has resulted in a rather splendid Beard Oil A delightful fragrance somewhat reminiscent of the balmy days of Spring; olfactory rural stimuli reaped whilst riding his beloved motorcycle thru England's green & pleasant countryside.

A heady perfume boasting top notes of Bergamot, Lime & Ylang, mid notes of Blackcurrant, Clove & Galbanum supported by the earthier base notes of Sandalwood, Ambergris & Musk.

Handmade in small batches by the Captain's master blender, supplied in a glass bottle with drop pipette to facilitate accurate dispensing.