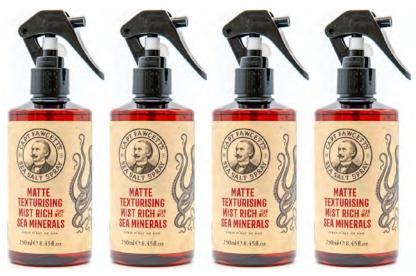

### Product Code: 5581 Sea Salt Spray PUMP DISPENSER 250ML / 8.45 FL.OZ

Lifts landlocked follicles like a flurry of wild wind. Plant extracts & sea minerals condition & nourish while rich emollients fix moisture, adding natural texture with a matte finish. Created with salt from one of the world's oldest suppliers with an exhilarating coastal fragrance for gentlemen adventurers, men of the road, pirates, navigators, sailors, surfers, buccaneers, beachcombers, wily rovers & mermen from Margate to Madagascar.

Instructions: Use on damp hair, work in by hand or comb through & leave to dry naturally as one might at the beach. Thicker hair may well require a little more, finer hair a little less so experiment as you wish. Excellent for longer & mid-length hair & to add ruffled texture to short styles. For increased volume, spray may be applied directly to roots - start sparingly & add as required.