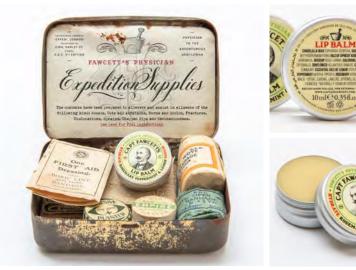

Product Code: 2232

Fawcett's Physician Moustache Wax 15ML / 0.5 FL.OZ

A veritable winter warmer and purported 'Man Flu' preventative... Fawcett's Physician Mentholated Moustache Wax is an ideal decongestant and if, rumours are to be believed, regular usage of same will help you breed more easily (shome mishtake shurely? Ed.)

On a more serious note, a percentage of all sales of Fawcett's Physician Moustache Wax will benefit 'The Lions Barber Collective' a noble charity who are actively involved in helping prevent male suicide by both raising awareness of mental health issues and promoting BarberTalk.

Minimum Order: 20 tins supplied in retail display box

Product Code: 5575 Fawcett's Physician Lip Balm 10ML / 0.35 FL.OZ

For Chaps' lips... Intensive, enriching and soothing care for one's dry and perchance chapped lips, this rich balm promotes skin renewal as it both moisturises and softens. Chockablock with enriching Candelilla Wax, Shea Butter and healing balsams, Fawcett's Physician Lip Balm is infused with a delicate blend of pure Rosemary, Peppermint and Lemon essential oils. This rather superior restorative skin conditioner provides instant relief from cracked and sore lips and its frequent use will help protect against the ravages of sun, sea & windburn. An essential in-pocket remedy for both the man about town & the gentleman explorer alike.

Suitable for Vegans.

Product Code: 6669 Private Stock Beard Oil & Moustache Wax GIFT SET SUPPLIED IN A DELIGHTFUL BOX

In answer to ever increasing demand, the Captain has at long last, seen fit to include his very own 'Private Stock' fragrance as found in his award winning, some might say legendary Beard Oil into a rather spiffing 'medium hold' Moustache Wax... when used in conjunction these essential grooming kit items are just the ticket for the hirsute Gentleman about town.