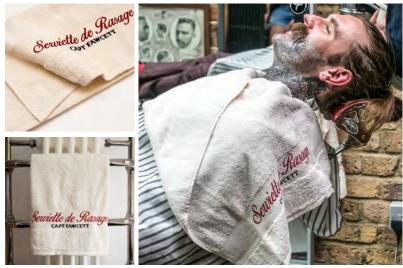

Material: 100% Cotton / 500g

Product Code: 5572 Luxurious Shave Towel SIZE: 50 X 100CM (19.6 X 39.37 INCHES)

Captain Fawcett's simply super 'Serviette de Rasage' *Shave Towel* is inspired by and somewhat reminiscent of that halcyon era of the Bright Young Things' and the heady foppery of youth. I recall fondly Marcel the Master Barber at the Hotel Imperial recounting tales of... but I digress. Suffice to say it adds a certain to style to the art of shaving.

Material: 100% Cotton / 500g

Product Code: 5555 Beer'd Shampoo™ 250ML / 8.45 FL.OZ WITH CLICK TO OPEN CAP

Captain Fawcett's Award Winning Beer'd Shampoo<sup>TM</sup> as made with his preferred IPA is a reassuringly gentle, cleansing concoction designed to not only wash away the detritus of the day, but further to leave your hirsute pride and joy looking simply splendid and in tip-top condition to boot. This rather magnificent formula includes over 80ml of fine ale (*malt, hops & brewers yeast*) and has a rather enticing aroma. Please note that however tempting one should at all costs avoid quaffing or run the real risk of forever blowing bubbles.