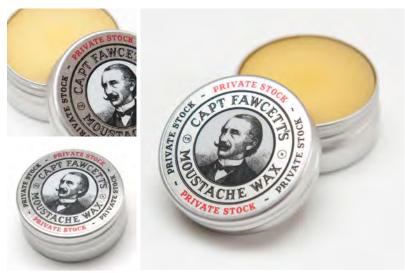

Product Code: 2225 Private Stock Moustache Wax 15ML / 0.5 FL.OZ

In answer to ever increasing demand, the Captain has at long last, seen fit to include his very own '*Private Stock*' fragrance (as found in his award winning, some might say legendary Beard Oil) into a rather spiffing 'medium hold' Moustache Wax. Housed in a screw top metal tin that's ideal for slipping into your trouser or waistcoat pocket, it's just the bally ticket, ensuring that one's upper lip topiary c' carefully groomed beard are a harmoniously scented, wonder to behold. *Hip Hip Hooray*. BRITISH MADE

Minimum Order: 20 tins supplied in retail display box

Minimum Order: twenty bottles *supplied in display box* 

Product Code: 3333 Private Stock Beard Balm BRITISH MADE SUPPLIED IN ROBUST SCREW TOP TIN

Using the Captain's very own 'Private Stock' fragrance (as found in his award winning Beard Oil & Moustache Wax) we have created a simply splendid Beard Balm, a veritable fusion of 5 base creams and exotic waxes along with Cedarwood, Black Pepper, Patchouli & Palmarosa essential oils. Regular use of his handmade patent pomade will tame, nourish and condition your beard whilst allowing you to shape and style your hirsute pride & joy. Huzzah.