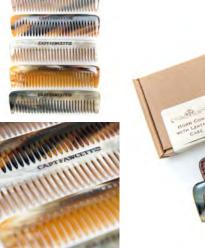

Tasting notes:

Aroma: Citrus, sweet.

*Flavour:* Rich tropical fruit, sweet, clean, savoury, candied, raisin. *Body:* Rich, juicy. *Acidity:* Citrus, crisp, clean. *Humidity:* 12%

Product Code: 7781 Horn Beard Comb with Leather Case HAND MADE IN ENGLAND

My beautifully English made Ox Horn combs are made from keratin, the same protein that forms your own hair, ensuring it will glide through your hair effortlessly without snagging, creating static or damaging the cuticle of the hair.

Each handmade comb is unique in colour. Natural horn is durable & will last a lifetime if properly cared for. Simply hand-wash in cold water using a mild soap and allow to air-dry. Limit exposure to sun & don't leave to soak. Regular use will allow your hair to maintain a healthy looking shine. If you use beard oil this will naturally nourish your comb.

Comb dimensions: 110mm x 27.5mm

Product Code: Green 8917, Brass 8889 Stove Enamelled & Antique Brass Badges EXQUISTILY HAND-CRAFTED IN ENGLAND

A beautifully crafted British Racing Green and Gold stove enamel pin badge, quite the perfect adornment for lovers of all things hirsute. Diameter: 30mm.