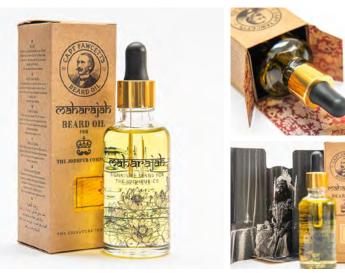

Supplied in an aluminium tin with a screw top lid.

Minimum Order: 18 tins supplied in retail display box.

Minimum Order: 20 tins supplied in retail display box

Product Code: 1124 Maharajah Beard Oil SIGNATURE SERIES 50ML / 1.7 FL.OZ

Captain Fawcett's collaboration with The Jodhpur Company has resulted in a most outstanding Beard Oil. Redolent of the sensual opulence of court life, of balmy air perfumed with aromatic smoke, the warm fragrance of masala chai & the crush of bright petals whose voluptuous bouquet stir the heat of the enchanted Indian night. The Captain's master blender has woven heady rose with peppery spice, rich musk, cedar & leather studded with dazzling citrus top notes.

Handmade in small batches by the Captain's master blender, supplied in a glass bottle decorated with lotus flowers, with rubber topped glass pipette for accurate dispensing.

Minimum Order: six bottles

NEW