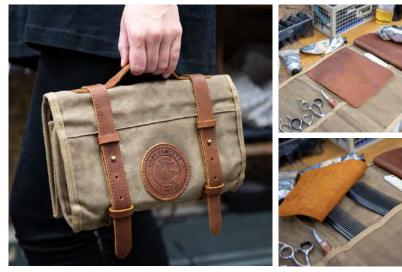

All hail the hirsute.

Product Code: 5580 Waxed Cotton Tool Roll 1202 WAXED COTTON WITH REAL LEATHER STRAPS

Captain Fawcett's professional Barbers' Tool Roll is beautifully hand-crafted using heavy weight 12oz hard waxed cotton with genuine leather straps and vintage brass trim. Ideal for all discerning tonsorial artists to transport their arsenal of barbering apparatus. The main section is divided into nine compartments of three widths 3cm, 5cm and 7cm with a leather flap covering two of the wider sleeves, designed to keep your most precious tools both secure and protected. A large expanding pocket is just perfect for storing clippers or trimmers. I have also added space to hold disposable straight edge blades, clipper foils, calling cards and stickers etc. The Roll is topped off by a large leather flap to keep everything in its place.

The 12oz waxed canvas is durable, water-resistant and wipe-clean. Dimensions: Closed 280mm x 190mm. Open 280mm x 630 mm.

Product Code: 8907 Rubber Tool Mat for Barbers A MUST HAVE ACCESSORY FOR ALL BARBERS