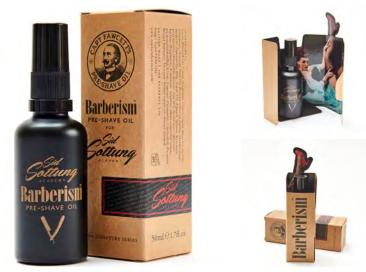

#### SID SOTTUNG SIGNATURE SERIES

Product Code: 1120 Barberism<sup>™</sup> Pre-Shave Oil SIGNATURE SERIES 50ML / 1.7 FL.OZ

Captain Fawcett's Barberism<sup>™</sup> collaboration with Sid Sottung has produced an outstanding Pre-Shave Oil with a timeless & yet refreshingly elegant scent that boasts top notes of Lime & Orange, mid notes of Rose & Galbanum along with the earthier base notes of Cedarwood, Patchouli & Musk. In truth a simply delightful alchemic concoction then fused with Sweet Almond, Jojoba & Vitamin E carrier oils.