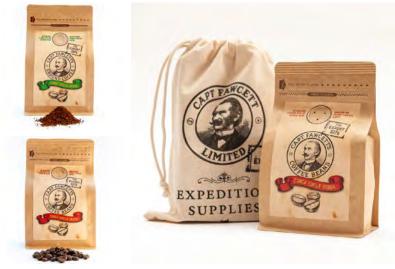

Product Codes: Beans 9950 / Ground 9951 Coffee (Congo Single Origin) Roasted AVAILABLE GROUND AND WHOLE BEAN 227G

I am simply delighted to present Captain Fawcett's Coffee of Choice... a most delicious discovery sourced from the verdant hills of the East Congo. All the richness of the land's volcanic minerals and crisp high altitude citrus tang were embodied in the delectable and invigorating brew. I was further enthused to learn that by cultivating this most excellent coffee the growers that make up the Kawa Kabuya Cooperative are able to provide schooling and educate their children. Imported and roasted by Tropic Coffee, Kings Lynn, England on behalf of Captain Fawcett Limited

Tasting notes:

Aroma: Citrus, sweet.

*Flavour:* Rich tropical fruit, sweet, clean, savoury, candied, raisin. *Body:* Rich, juicy. *Acidity:* Citrus, crisp, clean. *Humidity:* 12%

Product Code: 7781 Horn Beard Comb with Leather Case HAND MADE IN ENGLAND