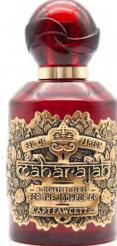

## Product Code: 4449 Maharajah Eau De Parfum SIGNATURE SERIES 50ML / 1.7 FL.OZ

It is Captain Fawcett's great pleasure to introduce a most noble Signature Series *Eau de Parfum* created in collaboration with *The Jodhpur Company*.

Redolent of India's princely opulence, aromatic smoke rising in balmy air, masala chai's warm essence and the perfumed crush of bright petals. A tantalisingly voluptuous fragrance to conjure the luxurious heat of enchanted Indian nights.

The Captain's Master Blender has woven heady rose with peppery spice, rich musk, beguiling cedar & leather studded with dazzling citrus top notes. In truth, a simply magnificent new Eau de Parfum has been created for your delectation and delight.