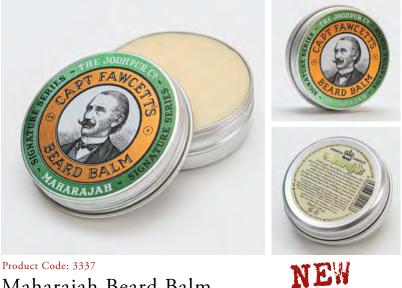

Maharajah Beard Balm SUPPLIED IN ROBUST SCREW TOP TIN 60ML / 2FL.OZ

Captain Fawcett's collaboration with The Jodhpur Company has resulted in a most outstanding Beard Balm.

Ideally apply to your damp or dry, clean beard. Using the back of your thumbnail extract a small portion of balm & warm by rubbing in the palms of your hands. Proceed to work the balm into the length of your beard, then comb or brush through for maximum hold, resulting in a tamed well nourished beard, that is easier to both shape & style.