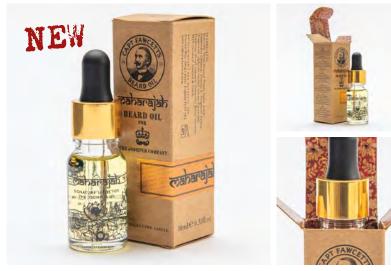

#### JODHPUR COMPANY SIGNATURE SERIES

Product Code: 1123 Maharajah Beard Oil SIGNATURE SERIES 10ML / 0.33 FL.OZ / TRAVEL SIZE

Captain Fawcett's collaboration with The Jodhpur Company has resulted in a most outstanding Beard Oil. Redolent of the sensual opulence of court life, of balmy air perfumed with aromatic smoke, the warm fragrance of masala chai & the crush of bright petals whose voluptuous bouquet stir the heat of the enchanted Indian night. The Captain's master blender has woven heady rose with peppery spice, rich musk, cedar & leather studded with dazzling citrus top notes.