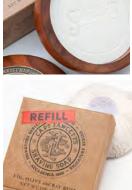

Supplied in an aluminium tin with a screw top lid.

Minimum Order: 20 tins supplied in retail display box

Product Code: Shaving Soap 5561 / Refill 5574 Luxurious Shaving Soap SUPPLIED IN A HAND CRAFTED WOODEN BOWL

Captain Fawcett's preferred Shaving Soap, which helped him through many a close shave has been lovingly recreated and is now available for the first time in over a century.

Delight in the fresh top notes of Pine Needle, Elemi, Cumin and Coriander that yield to an exotic blend of Frankincense, Patchouli and Tobacco, resplendent against a backdrop of Sandalwood and Amber.

Soap made in Great Britain.

110G / 3.880Z

Product Code: Shaving Soap 5553 / Refill 5554 Scapicchio Shaving Soap FIG, OLIVE AND BAY RUM IIOG / 3.880Z

NEW

Captain Fawcett is delighted to have collaborated with Luigi Scapicchio in producing this Signature Series Fig, Olive and Bay Rum Shaving Soap, contributing to the ultimate shave experience. Evviva! The inspiration for this gloriously scented, luxuriant Shaving Soap is born from the abundant Fig and Olive groves to be found in the Scapicchio family's native Puglia. A hint of West Indian Bay Rum, a traditional hair tonic, has been added for good measure creating a fusion of both the Old World and the New.