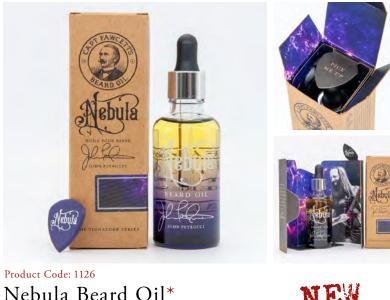

#### **IOHN PETRUCCI SIGNATURE SERIES**

Product Code: 1125 Nebula Beard Oil SIGNATURE SERIES IOML / 0.33 FL.OZ / TRAVEL SIZE

John Petrucci is rock royalty. His virtuoso composition with Captain Fawcett is quite simply out of this world. Top notes of exhilarating bergamot & aromatic myrtle riff with a bittersweet tang of grapefruit, rising to an intense heart of earthy, violet orris, dark coffee & tenacious woody cedar. A finale of seductive musk trails a backbeat laced with smoky vetiver & luxurious leather. This melodic collaboration has produced a work of true majesty.