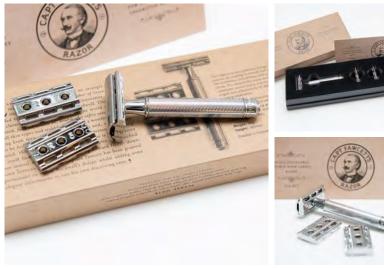

A natural mineral bar that both soothes & heals. Simply moisten the stone with cold water & smooth gently over your face to close pores & reduce razor burn.

90g 3.170z

Product Code: 5557 Finest Hand Crafted Safety Razor IMITATION IVORY WITH CHROME COLLAR & BASE

Captain Fawcett's preferred safety razor, yet another invention of the illustrious Edwardian Era has been brought completely up to date with the introduction of this beautifully crafted razor. You will discover that the Captain's perfectly balanced razor ensures a quite magnificent shave and is simply a delight to use.

The veritable cutting edge of the traditional wet shave is now available to all modern day adventurers.

Imitation ivory handle with chrome collar and base.

### DIMENSIONS:

LENGTH: 130MM, Handle Length: 87MM FITTING: Gillette Mach 3 *(blade supplied)* WEIGHT: 47 GMS

Product Code: 5560 Razor & Handcrafted Leather Case INCLUDES IMITATION IVORY WITH CHROME RAZOR