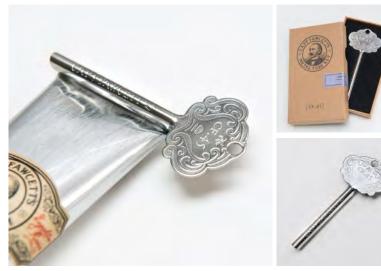

Product Code: 5568 Metal Tube Key hand crafted in stainless steel

Captain Fawcett's hand-crafted Stainless Steel Tube Key (CF.45) is the most perfect instrument for efficient and accurate dispensing of creams and balms from metal tubes.

### INSTRUCTIONS

Slide the end of your metal tube into slot on key shaft, hold in place and turn.

Fawcett's Physician Handy Sanitiser Gel

Fawcett's Physician Handy Sanitiser is a delightfully cooling, quick drying, strong and very effective Gel. So don't be a careless fellow, disinfect hands by dispatching a small measure onto dry palms and distribute from fingertips to wrist, not forgetting the backs of the hands. No need to rinse. Keep 'em clean chums!