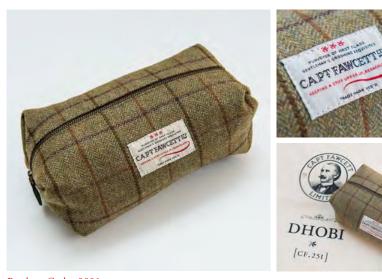

The Captain's preferred British tweed as used to create his beloved plus-fours has been re-woven & crafted into this indispensable wash bag for the discerning Gentleman accompanied by a fine draw string cloth Dhobi\* bag. Dhobi, an oft-used service by the Captain on his many forays into the Far East.

\*traditional launderer of clothes & fine linens.

Size: 25 x 15 x 9cm with water-resistant lining.

BRITISH MADE

Product Code: 8890 Capt. Fawcett's Leather Wash Bag (CF.65) LIMITED EDITION

This beautifully crafted, natural full grain vegetable dyed cowhide Leather Wash Bag is modeled upon the Captain's very own toiletry valise. Large enough to hold all essential Gentlemens Grooming paraphernalia. Quite simply an elegant, albeit practical travelling companion with a waterproof liner and exterior front pocket that's ideal for safely secreting small personal items. Accompanied by a fine draw string cloth Dhobi\* bag. Dhobi, an oft-used service by the Captain on his many forays into the Far East.