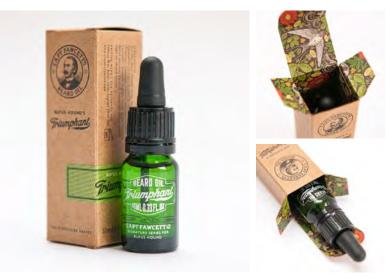

#### RUFUS HOUND SIGNATURE SERIES

Product Code: 1122 Triumphant Beard Oil SIGNATURE SERIES 50ML / 1.7 FL.OZ

Captain Fawcett's *Triumphant* collaboration with actor, comedian and all round good egg *Rufus Hound* has resulted in a rather splendid Beard Oil A delightful fragrance somewhat reminiscent of the balmy days of Spring; olfactory rural stimuli reaped whilst riding his beloved motorcycle thru England's green & pleasant countryside.

A heady perfume boasting top notes of Bergamot, Lime & Ylang, mid notes of Blackcurrant, Clove & Galbanum supported by the earthier base notes of Sandalwood, Ambergris & Musk.

Handmade in small batches by the Captain's master blender, supplied in a glass bottle with drop pipette to facilitate accurate dispensing.