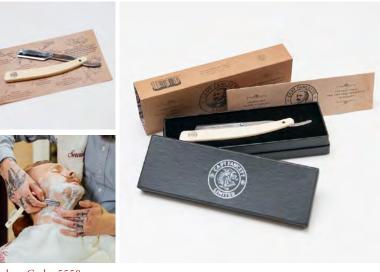

**NB**: For safety the razor is supplied without blades.

Product Code: 5558 Disposable Blade Straight Razor HOUSED IN A BOX IDEAL FOR TRANSPORTATION

Captain Fawcett's Disposable Blade Straight Razor is a beautifully crafted, indispensable tool that's just the ticket for those wishing to discover and indeed experience the pleasure and intimate closeness of a traditional wet shave for themselves. The razor comes housed in a delightful box ideal for transportation.

For home and professional use.

PLEASE NOTE: This Disposable Blade Straight Razor is supplied without blades. You will need to obtain a pack of high quality double edged stainless steel razor blades. Available from your local pharmacy. Instructions for the correct insertion of blades are provided with each purchase.

Length: 21cm (Fully Open)

Product Code: 5579 Synthetic Fibre Shaving Brush VEGAN FRIENDLY

Traditionally the very best shaving brushes were crafted using farmed Badger hair, due in no small part to the excellent water retaining properties of the cuticle. However after no little research, the bods in the backroom have come up with a rather fine alternative and developed a synthetic fibre possessing incredibly soft tips, that are beneficial to those with sensitive skin whilst replicating the brush properties required for a simply superb shave. As such Captain Fawcett is delighted to unveil his vegan friendly, sustainably sourced wooden handled, synthetic fibre shaving brush.