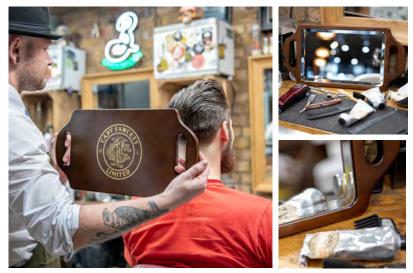

Dimensions: 600mm x 200mm x 10mm

Carry On...

Product Code: 8905 Double Handed Wooden Mirror BEAUTIFULLY CRAFTED WITH BEVEL MIRROR

Captain Fawcett's rather beautiful hand-crafted double handed Wooden Mirror is a must for any discerning tonsorial and tattoo artist to facilitate the fine framing of his or her skills. Inspired by the golden age of barbering when plastic was but a scientists dream and time was taken to create beauty from the ordinary. Double-handed for precise positioning, this mirror will be a most welcome addition to any parlour in pursuit of first class grooming and ink work.

Carry On...

Dimensions: 450mm x 225mm x 15mm Weight: 1.2kg Mirror: 305mm x 195mm Bevel: 12mm

Product Code: 5573 Barbers Cape FINEST SATIN WITH NEOPRENE NECK

Captain Fawcett's Barbers Cape is made from the highest quality satin, with a fabric covered neoprene neck edged in cotton with chrome poppers to facilitate a precise snug fitting. The elegant CF monogram is printed in long lasting silicone. The Cape arrives housed in a robust presentation box and care instruction card.