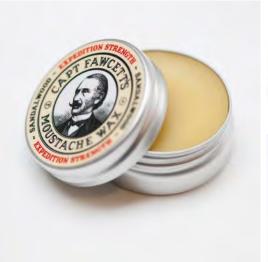

### Product Code: 2224 Moustache Wax Expedition Strength FIRM HOLD

For those who require something a little firmer... ideal for keeping a stiff upper lip regardless when for example visiting the Tropics or surviving an unscheduled encounter with the Mother-in-Law.

Featuring our most popular scent Sandalwood, this tin of specially formulated 'Firm Hold' Expedition Strength Moustache wax will ensure your perky tips stand proud throughout!

Supplied in an aluminium tin with a screw top lid.

15ml  $\rm e$  0.5Fl. oz

Product Code: 2231 Moustache Wax Cornucopia Supplied in a delightful and robust packing case

Quite simply, this is possibly the utmost indulgence or generous provision for the discerning moustachioed Gentleman. A delightful box containing all 3 of the Captain's deliciously scented patent pomades, ideal for those intent on *'keeping a stiff upper lip, regardless!'* 