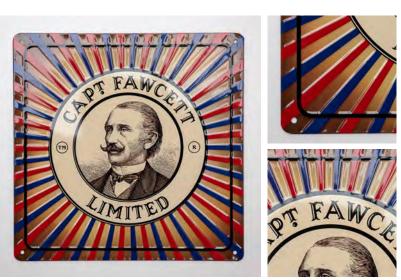

Carry On...

**NB**: The fine array of products on view are sadly, but not unexpectedly, NOT included in the purchase price.

Product Code: 8901 Tin Plate Sign DIMENSIONS: 30CM X 30CM / 12"X12"

Captain Fawcett's rather delightful Tin Plate Sign is the perfect adornment for walls of all types, be they a barbershop or man cave. Made from high quality, rust proof tin plate with pre-drilled holes for safe affixing upon your wall. *Carry On...* 