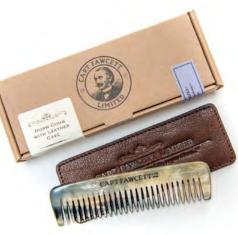

Tasting notes:

Aroma: Citrus, sweet.

*Flavour:* Rich tropical fruit, sweet, clean, savoury, candied, raisin. *Body:* Rich, juicy. *Acidity:* Citrus, crisp, clean. *Humidity:* 12%

Product Code: 7781 Horn Beard Comb with Leather Case HAND MADE IN ENGLAND

My beautifully English made Ox Horn combs are made from keratin, the same protein that forms your own hair, ensuring it will glide through your hair effortlessly without snagging, creating static or damaging the cuticle of the hair.

Each handmade comb is unique in colour. Natural horn is durable & will last a lifetime if properly cared for. Simply hand-wash in cold water using a mild soap and allow to air-dry. Limit exposure to sun & don't leave to soak. Regular use will allow your hair to maintain a healthy looking shine. If you use beard oil this will naturally nourish your comb.

Comb dimensions: 110mm x 27.5mm

Product Code: Green 8917, Brass 8889 Stove Enamelled & Antique Brass Badges EXQUISTILY HAND-CRAFTED IN ENGLAND

A beautifully crafted British Racing Green and Gold stove enamel pin badge, quite the perfect adornment for lovers of all things hirsute. Diameter: 30mm.