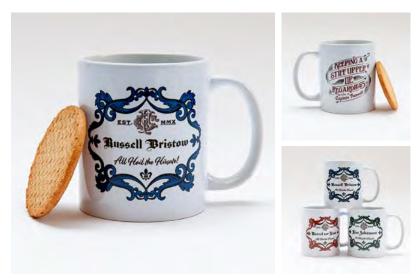

### Scent notes:

Top – Smokey Saffron, Plum & Fig Blossom Middle – Leather & Rich Muguet Base – Oud, Amber, Tonka, Musk & Vanilla.

Product Codes: Ochre 8921, Red 8922, Blue 8923, Green 8924 Personalised Captain's Mug HOLDS A MIGHTY 350ML

As used by the Captain & Crew at Fawcett HQ, this simply splendid 'Tea Mug' may now be personalised for one's pleasure in one of four traditional colours. Royal Navy Blue, British Racing Green, LMS Red or Desert Ochre and then advise of required name, whether it be your own, that of a chortling chum or, perchance, the name of your Barbershop, Club or place of work. Huzzah!

Meanwhile, I'll pop the kettle on. Biscuits at the ready...

A robust ceramic construction. 80mm Diameter 95mm High

Product Code: 8918 Captain Fawcett's Neck Tube 100% POLYESTER MICROFIBRE

Captain Fawcett's delightfully decorated tubular stretch multipurpose neck tube may be worn in all manner of styles: neck scarf, face mask, bandana, balaclava, head band, hair tie... just the ticket for all outdoor adventures. The lightweight, soft microfibre polyester fabric is wind resistant & absorbs moisture, keeping the wearer warm in winter, cool in summer & protected from sun & wind burn. The road awaits... travel safely dear chums!