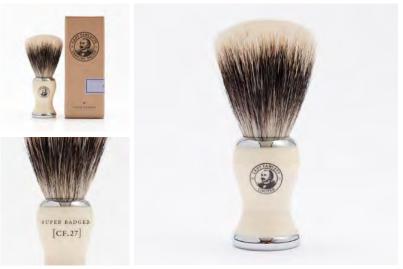

Product Code: 5556 Super Badger Shaving Brush IMITATION IVORY WITH CHROME COLLAR & BASE

Captain Fawcett's recrafted traditional super badger shaving brush will produce a luxuriant, rich & voluminous lather enabling the closest of wet shaves. The Captain's favoured super badger hair shaving brush which accompanied him on many adventurous missions has now been faithfully reproduced and is available for the first time in over a century.

Imitation ivory handle with chrome collar and base.

### DIMENSIONS:

BRISTLE DIAMETER: 50MM, BRISTLE LENGTH: 55MM OVERALL LENGTH: 105MM, HANDLE DIAMETER: 33MM HANDLE HEIGHT: 50MM, WEIGHT: 88GMS

Product Code: 8891 Tweed Wash Bag (CF.318) A RATHER LOVELY WASHBAG FOR WEEKENDS AWAY