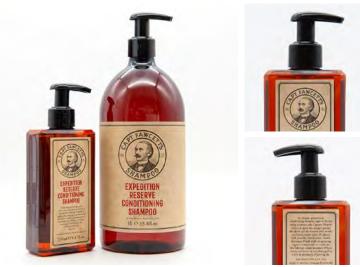

RICKI HALL SIGNATURE SERIES

Product Codes: 250ml 5585 / 1000ml 5586 Booze & Baccy Conditioning Shampoo AVAILABLE IN 250ML AND 1000ML VERSIONS

A delectable bespoke conditioning shampoo with a hint of Ricki Hall's 'Booze & Baccy' Signature Series swagger. A self-assured luxuriously contemporary fragrance of refreshing zesty orange, honeyed wood smoke and exotic spices, this gently cleansing Shampoo is sulfate free and enriched with organic compounds to condition the scalp, lock in moisture and help restore strength to damaged hair.