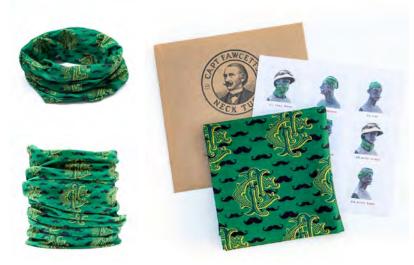

Meanwhile, I'll pop the kettle on. Biscuits at the ready...

A robust ceramic construction. 80mm Diameter 95mm High

Product Code: 8918 Captain Fawcett's Neck Tube 100% POLYESTER MICROFIBRE

Captain Fawcett's delightfully decorated tubular stretch multipurpose neck tube may be worn in all manner of styles: neck scarf, face mask, bandana, balaclava, head band, hair tie... just the ticket for all outdoor adventures. The lightweight, soft microfibre polyester fabric is wind resistant & absorbs moisture, keeping the wearer warm in winter, cool in summer & protected from sun & wind burn. The road awaits... travel safely dear chums!