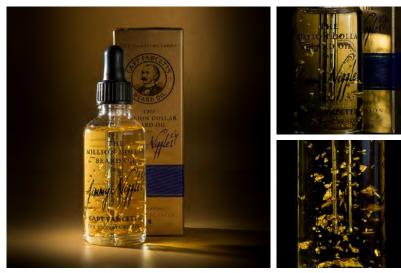

#### JIMMY NIGGLES SIGNATURE SERIES

Product Code: 1116 The Million Dollar Beard Oil SIGNATURE SERIES 50ML / 1.7 FL.OZ

To create this special formula Captain Fawcett has collaborated with fellow adventurer Jimmy Niggles Esq. the founding ambassador of *Beard Season* & cultivator of the world's first Million Dollar Beard. This unique combination of life enriching oils will make your beard feel like a million dollars. Crafted with fresh oceanic scents & earthy resinous notes & topped with an enchanting floral citrus, the only addition we thought appropriate was the ultimate luxuriant – flakes of 23 carat gold. Proceeds from every bottle will be used by *Beard Season* with responsible efficiency to spread awareness & action in the fight against melano—

Winner of the Best Grooming Product at the Swedish Beauty And Cosmetics Awards 2017.

Minimum Order: six bottles

#### JIMMY NIGGLES SIGNATURE SERIES

Product Code: 1115 The Million Dollar Beard Oil SIGNATURE SERIES 10ML / 0.33 FL.OZ / TRAVEL SIZE

*To apply:* Shake & dispense a few drops into the palm of your hand & rub together. This will dissolve any gold flakes before you smooth the oil into your beard. Gently comb through for a Million Dollar finish. Handmade in small batches by the Captain's master blender, supplied in a glass bottle with rubber topped glass pipette for accurate dispensing.