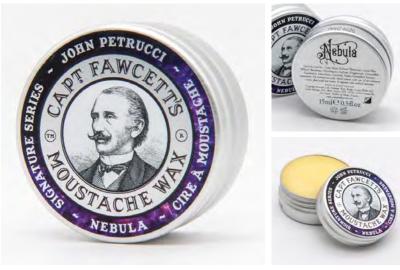

#### JOHN PETRUCCI SIGNATURE SERIES

Product Code: 2235 Nebula Moustache Wax SIGNATURE SERIES 15ML / 0.5 FL.OZ

John Petrucci's virtuoso composition with Captain Fawcett is quite simply out of this world. Top notes of exhilarating bergamot & aromatic myrtle riff with a bittersweet tang of grapefruit, rising to an intense heart of earthy, violet orris, dark coffee & tenacious woody cedar. A finale of seductive musk trails a backbeat laced with smoky vetiver & luxurious leather. This melodic collaboration has produced a work of true majesty.

Supplied in an aluminium tin with a screw top lid.

Minimum Order: 18 tins. Supplied in retail display box

Minimum Order: 20 tins. Supplied in retail display box