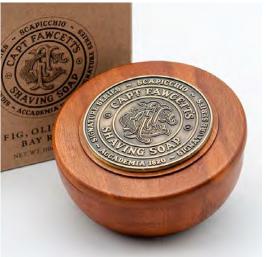

Soap made in Great Britain.

110G / 3.880Z

Product Code: Shaving Soap 5553 / Refill 5554 Scapicchio Shaving Soap FIG, OLIVE AND BAY RUM IIOG / 3.880Z

NEW

Captain Fawcett is delighted to have collaborated with Luigi Scapicchio in producing this Signature Series Fig, Olive and Bay Rum Shaving Soap, contributing to the ultimate shave experience. Evviva! The inspiration for this gloriously scented, luxuriant Shaving Soap is born from the abundant Fig and Olive groves to be found in the Scapicchio family's native Puglia. A hint of West Indian Bay Rum, a traditional hair tonic, has been added for good measure creating a fusion of both the Old World and the New.

The soap's refreshing fragrance pays homage to Luigi's great grandfather who emigrated to Chicago in 1910 and established his first Italian barbershop. Vincenzo was in time to become one of Al Capone's trusted personal barbers... but therein lies another story.

Soap made in Great Britain.

Product Code: 5563 Traditional Alum Bar HOUSED IN A MUSLIN POUCH

Used by traditional barbers since time immemorial, Alum is a veritable shaving essential for the well groomed Gentleman.