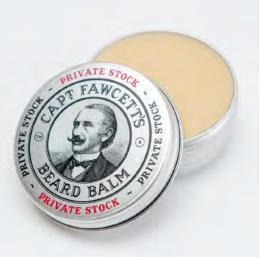

Minimum Order: 20 tins supplied in retail display box

Minimum Order: twenty bottles *supplied in display box* 

Product Code: 3333 Private Stock Beard Balm BRITISH MADE SUPPLIED IN ROBUST SCREW TOP TIN

Using the Captain's very own 'Private Stock' fragrance (as found in his award winning Beard Oil & Moustache Wax) we have created a simply splendid Beard Balm, a veritable fusion of 5 base creams and exotic waxes along with Cedarwood, Black Pepper, Patchouli & Palmarosa essential oils. Regular use of his handmade patent pomade will tame, nourish and condition your beard whilst allowing you to shape and style your hirsute pride & joy. Huzzah.

60ml / 2fl.oz british made

Product Code: 4444 Eau De Parfum (CF.8836) ORIGINAL 50ML / 1.7 FL.OZ

Captain Fawcett's chosen *Fougère* which travelled with him on his numerous expeditions, has been loyally re-blended and is now available for the first time in over a century. Discover fresh top notes of bergamot and mandarin yielding to an exotic spicy thread of cardamon and coriander, displayed against a backdrop of vanilla, sandalwood & moss.