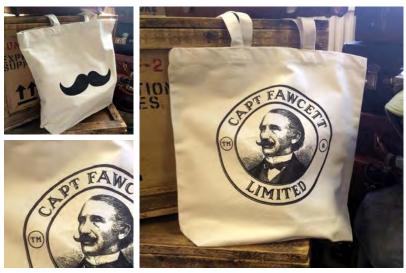

Product Code: 8888 The Captain's Tote MADE FROM THE FINEST HEAVYWEIGHT COTTON

Hand crafted from flour sacks discovered in the foothills of the Aravalli Mountains these tote bags are ideal for transporting your very latest Expedition Maps and Travel Journals. Invaluable whether enjoying a languid stroll along Jermyn Street, a weekend jaunt to a dear chums country pile or a veritable up against it route march alongside Johnny Sherpa as you battle your weary way up to blessed Base-camp.