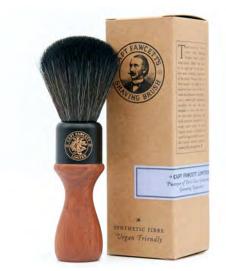

Length: 21cm (Fully Open)

Product Code: 5579 Synthetic Fibre Shaving Brush VEGAN FRIENDLY

Traditionally the very best shaving brushes were crafted using farmed Badger hair, due in no small part to the excellent water retaining properties of the cuticle. However after no little research, the bods in the backroom have come up with a rather fine alternative and developed a synthetic fibre possessing incredibly soft tips, that are beneficial to those with sensitive skin whilst replicating the brush properties required for a simply superb shave. As such Captain Fawcett is delighted to unveil his vegan friendly, sustainably sourced wooden handled, synthetic fibre shaving brush.

Captain Fawcett's wooden handled synthetic fibre shaving brush, when used in conjunction with the Captain's shaving soap or cream, will produce a luxuriant, rich & voluminous lather enabling the closest of wet shaves. *Shave On...* 