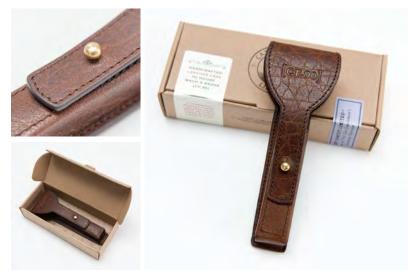

Minimum Order: 20 tins supplied in retail display box

Product Code: 5564 Hand-Crafted Grooming Scissors (CF.19T) WITH LEATHER POUCH

Enabling precision trimming of your top lip topiary and the easy removal of those errant Beard whiskers.

Captain Fawcett's Gentlemens Grooming scissors are sheathed in a beautifully crafted, natural vegetable dyed leather pouch and secured with a strap and brass capstan stud for safe storage and ease of transportation.

All hail the hirsute.

LENGTH: IOOMM

Product Code: 2233 The Chap 'Debonair' Moustache Wax 15ML / 0.5 FL.0Z

A recent Captain Fawcett collaboration, 'The Chap: Debonair Moustache Wax' is perfect for the contemplative connoisseur. Redolent of a briar pipe's sweet smoke as savoured by a fellow from the comfort of his fireside armchair or upon a porch on a long summer's evening. Inspired by the quarterly journal's silhouetted pipe smoking dandy, it is the fragrance of slow pleasures enjoyed with time to spare.