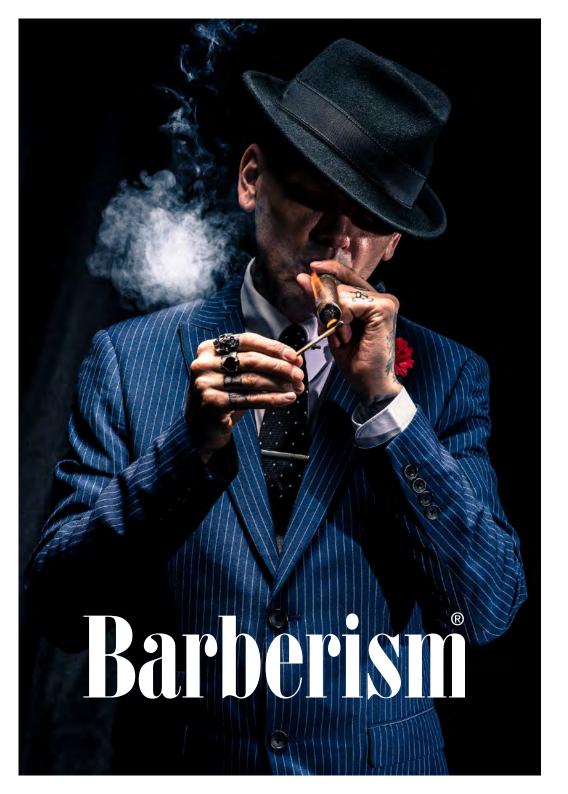

#### SID SOTTUNG SIGNATURE SERIES

Product Code: 4447 Barberism<sup>®</sup> Eau De Parfum SIGNATURE SERIES 50ML / 1.7 FL.OZ

Captain Fawcett's collaboration with Sid Sottung has produced a most outstanding Eau De Parfum offering a timeless & yet refreshingly elegant scent boasting top notes of Lime & Orange, mid notes of Rose & Galbanum along with the earthier base notes of Cedarwood, Patchouli & Musk.

In truth, a simply delightful alchemic concoction has been created for your delectation... Huzzah!

**NB**: For non UK orders please contact Captain Fawcett HQ