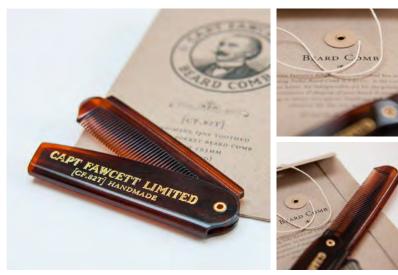

Carry on that Man...

Length 92mm Width 50mm

Product Code: 7778 Folding Pocket Moustache Comb SUPPLIED IN A STRING AND WASHER ENVELOPE

Captain Fawcett's beautifully crafted fine toothed Folding Pocket Moustache Comb (CF.87T) is just the ticket for the grooming, maintenance & styling of ones simply splendid upper lip sweater. Ideal when used in conjunction with the Captain's very own world renowned patent pomades.