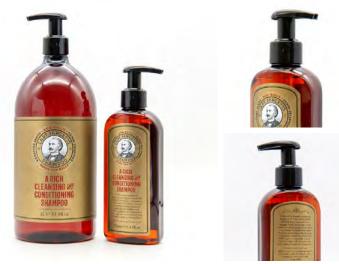

RICKI HALL SIGNATURE SERIES

Product Codes: 250ml 5585 / 1000ml 5586 Booze & Baccy Conditioning Shampoo AVAILABLE IN 250ML AND 1000ML VERSIONS

A delectable bespoke conditioning shampoo with a hint of Ricki Hall's 'Booze & Baccy' Signature Series swagger. A self-assured luxuriously contemporary fragrance of refreshing zesty orange, honeyed wood smoke and exotic spices, this gently cleansing Shampoo is sulfate free and enriched with organic compounds to condition the scalp, lock in moisture and help restore strength to damaged hair.