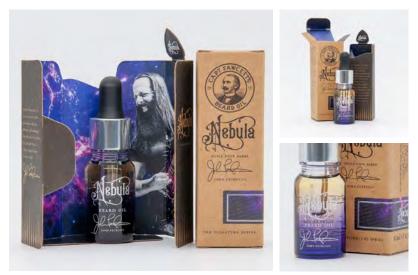

#### **IOHN PETRUCCI SIGNATURE SERIES**

Product Code: 1125 Nebula Beard Oil SIGNATURE SERIES IOML / 0.33 FL.OZ / TRAVEL SIZE

John Petrucci is rock royalty. His virtuoso composition with Captain Fawcett is quite simply out of this world. Top notes of exhilarating bergamot & aromatic myrtle riff with a bittersweet tang of grapefruit, rising to an intense heart of earthy, violet orris, dark coffee & tenacious woody cedar. A finale of seductive musk trails a backbeat laced with smoky vetiver & luxurious leather. This melodic collaboration has produced a work of true majesty.