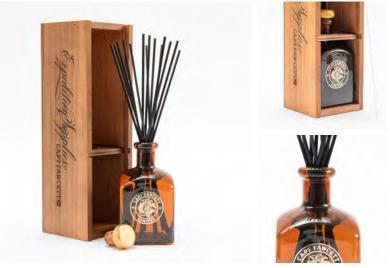

Size: 200mm x 257mm Pages: 176 Cover: Hardback Publisher: Jacqui Small, London

Product Code: 8903 Himalayan Temple Oud Reed Diffuser 'SED BONUS ODOR SUMUS IN AERE'

Indulging in this enchanting olfactory delight will waft you away on a veritable magic carpet ride of sensuous labyrinthine recall. Captain Fawcett's most elegant perfumed centrepiece gently releases a continuous fragrance into the air giving a long lasting, exotic and ethereal scent to the home. The rich amber glass vessel with its gold monogram decoration takes its inspiration from vintage apothecary jars and along with its rich black diffusing reeds creates a striking, architectural embellishment for dwelling, ship's cabin or safari tent alike. This fragrant ensemble will make a unique gift for both gentlemen and gentlewomen.

### Scent notes:

Top – Smokey Saffron, Plum & Fig Blossom Middle – Leather & Rich Muguet Base – Oud, Amber, Tonka, Musk & Vanilla.

Product Codes: Ochre 8921, Red 8922, Blue 8923, Green 8924 Personalised Captain's Mug HOLDS A MIGHTY 350ML