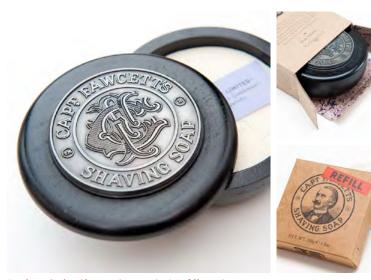

Supplied in an aluminium tin with a screw top lid.

Minimum Order: 20 tins supplied in retail display box

Product Code: Shaving Soap 5561 / Refill 5574 Luxurious Shaving Soap SUPPLIED IN A HAND CRAFTED WOODEN BOWL

Captain Fawcett's preferred Shaving Soap, which helped him through many a close shave has been lovingly recreated and is now available for the first time in over a century.

Delight in the fresh top notes of Pine Needle, Elemi, Cumin and Coriander that yield to an exotic blend of Frankincense, Patchouli and Tobacco, resplendent against a backdrop of Sandalwood and Amber.

Soap made in Great Britain.

110G / 3.880Z

Product Code: Shaving Soap 5553 / Refill 5554 Scapicchio Shaving Soap FIG, OLIVE AND BAY RUM IIOG / 3.880Z

NEW

Captain Fawcett is delighted to have collaborated with Luigi Scapicchio in producing this Signature Series Fig, Olive and Bay Rum Shaving Soap, contributing to the ultimate shave experience. Evviva! The inspiration for this gloriously scented, luxuriant Shaving Soap is born from the abundant Fig and Olive groves to be found in the Scapicchio family's native Puglia. A hint of West Indian Bay Rum, a traditional hair tonic, has been added for good measure creating a fusion of both the Old World and the New.