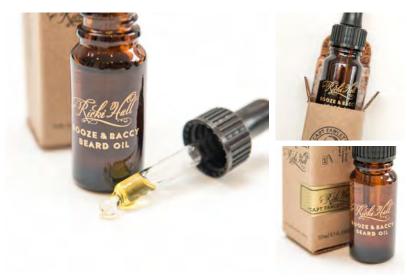

Winner of the Best Personal Fragrance 2016

**NB:** For non UK orders please contact Captain Fawcett HQ

Product Code: 1114 Ricki Hall's Booze & Baccy Beard Oil SIGNATURE SERIES 50ML / 1.7 FL.OZ

Captain Fawcett is delighted to have collaborated with the World renowned Dandy & Gentleman about town Mr Ricki Hall in concocting this simply delectable bespoke Beard Oil.

A rich and complex blend of essential oils which combine the luxurious base notes of honeyed fresh tobacco leaves, dusty aromatic frankincense, maple-like benzoin, woody oak moss and warm exotic vanilla bean, layered with mid notes of fresh hops and sweet bog myrtle finished with the top notes of spice from the bay rum tree and zesty orange.

Handmade in small batches by the Captain's master blender, supplied in an amber glass bottle with rubber topped glass pipette for accurate dispensing.