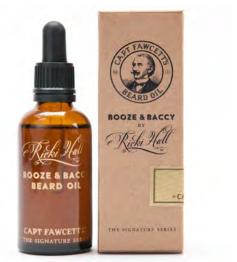

Winner of the Best Personal Fragrance 2016

**NB:** For non UK orders please contact Captain Fawcett HQ

Product Code: 1114 Ricki Hall's Booze & Baccy Beard Oil SIGNATURE SERIES 50ML / 1.7 FL.OZ

Captain Fawcett is delighted to have collaborated with the World renowned Dandy & Gentleman about town Mr Ricki Hall in concocting this simply delectable bespoke Beard Oil.

A rich and complex blend of essential oils which combine the luxurious base notes of honeyed fresh tobacco leaves, dusty aromatic frankincense, maple-like benzoin, woody oak moss and warm exotic vanilla bean, layered with mid notes of fresh hops and sweet bog myrtle finished with the top notes of spice from the bay rum tree and zesty orange.

Handmade in small batches by the Captain's master blender, supplied in an amber glass bottle with rubber topped glass pipette for accurate dispensing.