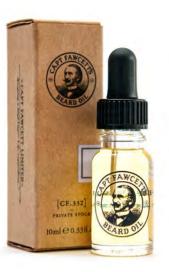

15ml e 0.5fl. oz

Product Code: 1112 Beard Oil (CF.332) PRIVATE STOCK 50ML / 1.7 FL.OZ

Captain Fawcett's (CF.332) Private Stock Beard Oil is a delectable blend of fragrant essential oils fused with Sweet Almond, Jojoba & Vitamin E base oils. Used daily this elegantly scented balance of Cedarwood, Black Pepper, Patchouli & Palmarosa essential oils will soothe, moisturise and invigorate both skin & facial hair.

*Instructions:* Dispense a few drops of Fawcett's finest Beard Oil onto the palm of your hand & smooth into your Beard. Gently comb through for a tip top finish.

Handmade in small batches by the Captain's master blender, supplied in a glass bottle with rubber topped glass pipette for accurate dispensing.

Minimum Order: six bottles

Minimum Order: 20 tins supplied in retail display box

Product Code: 1111 Beard Oil (CF.332) PRIVATE STOCK IOML / 0.33 FL.OZ / TRAVEL SIZE

Captain Fawcett's (CF.332) Private Stock Beard Oil is a delectable blend of fragrant essential oils fused with Sweet Almond, Jojoba & Vitamin E base oils. Used daily this elegantly scented balance of Cedarwood, Black Pepper, Patchouli & Palmarosa essential oils will soothe, moisturise and invigorate both skin & facial hair.