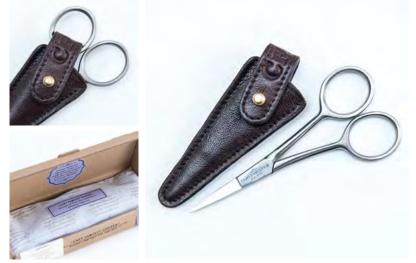

Minimum Order: 20 tins supplied in retail display box

Product Code: 5564 Hand-Crafted Grooming Scissors (CF.19T) WITH LEATHER POUCH

Enabling precision trimming of your top lip topiary and the easy removal of those errant Beard whiskers.

Captain Fawcett's Gentlemens Grooming scissors are sheathed in a beautifully crafted, natural vegetable dyed leather pouch and secured with a strap and brass capstan stud for safe storage and ease of transportation.

All hail the hirsute.

LENGTH: IOOMM

Product Code: 2233 The Chap 'Debonair' Moustache Wax 15ML / 0.5 FL.0Z

A recent Captain Fawcett collaboration, 'The Chap: Debonair Moustache Wax' is perfect for the contemplative connoisseur. Redolent of a briar pipe's sweet smoke as savoured by a fellow from the comfort of his fireside armchair or upon a porch on a long summer's evening. Inspired by the quarterly journal's silhouetted pipe smoking dandy, it is the fragrance of slow pleasures enjoyed with time to spare.