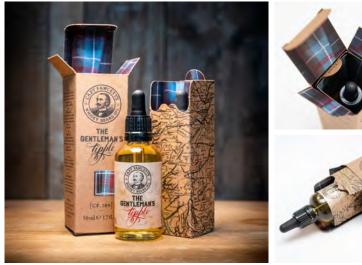

Product Code: 1110 Whisky Beard Oil (CF.209) 50ML / 1.7 FL.OZ

By popular request and further inspired by the success of the 'Gentleman's Stiffener' Speyside Malt Whisky Moustache Wax, I am delighted to introduce you to my luxuriant whisky inspired *Gentleman's Tipple Whisky Beard Oil*, an opulent elixir, lavishly infused with the aroma notes of the Captain's preferred wee dram. A veritable livener no less for those who are hirsute of face. *Slangevar!* 

Handmade in small batches by the Captain's master blender, supplied in clear glass bottle with rubber topped glass pipette for accurate dispensing.

Product Code: 1109 Whisky Beard Oil (CF.209) IOML / 0.33 FL.OZ / TRAVEL SIZE