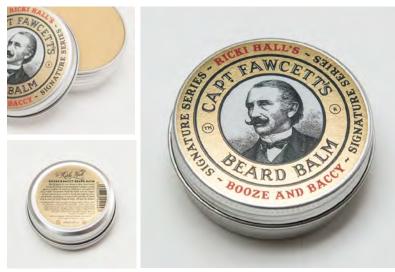

Supplied in an aluminium tin with a screw top lid.

Product Code: 3334 Ricki Hall Booze & Baccy Beard Balm BRITISH MADE SUPPLIED IN ROBUST SCREW TOP TIN

This surely is the veritable icing on the cake for the hirsute man about town! Following naturally on from the hugely popular Ricki Hall *Booze and Baccy Beard Oil & Moustache Wax* comes this rather magnificent Beard Balm. A unique fusion of 5 base creams and exotic waxes along with 10 essential oils, qualify this handmade pomade as a simply must have addition to any gentleman's grooming arsenal. *All hail the hirsute*.

60ml / 2fl.oz british made

Minimum Order: 20 tins supplied in retail display box

Minimum Order: 18 tins supplied in retail display box.

Product Code: 6668 Ricki Hall Beard Oil & Moustache Wax BOOZE & BACCY GIFT SET SUPPLIED IN A DELIGHTFUL BOX