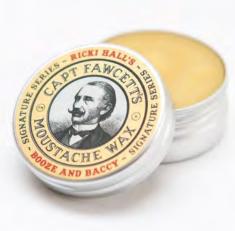

#### RICKI HALL SIGNATURE SERIES

Product Code: 2230 Ricki Hall Booze & Baccy Moustache Wax 15ML / 0.5 FL.OZ

A rich and complex blend of beeswax and essential oils combine to create luxurious base notes of honeyed fresh tobacco leaves, dusty aromatic frankincense, maple-like benzoin, woody oak moss and warm exotic vanilla bean, layered with mid notes of fresh hops and sweet bog myrtle finished with the top notes of spice from the bay rum tree and zesty orange.

Supplied in an aluminium tin with a screw top lid.

Product Code: 3334 Ricki Hall Booze & Baccy Beard Balm BRITISH MADE SUPPLIED IN ROBUST SCREW TOP TIN

This surely is the veritable icing on the cake for the hirsute man about town! Following naturally on from the hugely popular Ricki Hall *Booze and Baccy Beard Oil & Moustache Wax* comes this rather magnificent Beard Balm. A unique fusion of 5 base creams and exotic waxes along with 10 essential oils, qualify this handmade pomade as a simply must have addition to any gentleman's grooming arsenal. *All hail the hirsute*.