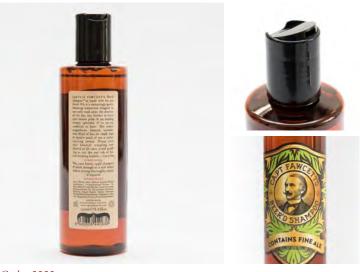

Material: 100% Cotton / 500g

Product Code: 5555 Beer'd Shampoo™ 250ML / 8.45 FL.OZ WITH CLICK TO OPEN CAP

Captain Fawcett's Award Winning Beer'd Shampoo<sup>TM</sup> as made with his preferred IPA is a reassuringly gentle, cleansing concoction designed to not only wash away the detritus of the day, but further to leave your hirsute pride and joy looking simply splendid and in tip-top condition to boot. This rather magnificent formula includes over 80ml of fine ale (*malt, hops & brewers yeast*) and has a rather enticing aroma. Please note that however tempting one should at all costs avoid quaffing or run the real risk of forever blowing bubbles.