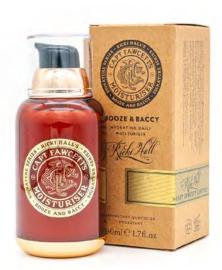

## Product Code: 5590 Ricki Hall's Booze & Baccy Moisturiser SIGNATURE SERIES 50ML / 1.7 FL.OZ

Captain Fawcett is delighted to present a luxurious bespoke moisturising cream subtly scented with Ricki Hall's 'Booze & Baccy' Signature Series swagger. Infused with vitamin extracts & plant based nutrients to help eliminate toxins & keep complexions clear & healthy. Easily absorbed with no oily residue, the moisture retaining ingredients leave skin smooth as silk. Goes handsomely with all 'Booze & Baccy' essentials. Moisturising twice a day supports the skin's natural barrier and does wonders to ward off fine lines, wrinkles and dullness, thereby keeping a fellow's handsome visage in top-notch condition. Grab a small amount - don't overdo it - take it easy. Stroke into face & neck in the morning & at night Suitable for all skin types. Bosh!