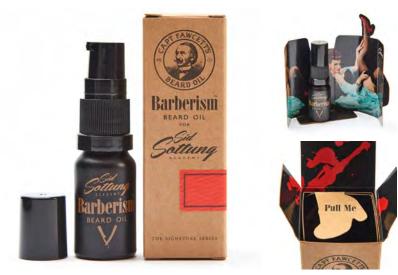

#### SID SOTTUNG SIGNATURE SERIES

Product Code: 1118 Barberism<sup>™</sup> Beard Oil SIGNATURE SERIES 50ML / 1.7 FL.OZ

Captain Fawcett's Barberism<sup>™</sup> collaboration with Sid Sottung has produced an outstanding Beard Oil with a timeless & yet refreshingly elegant scent that boasts top notes of Lime & Orange, mid notes of Rose & Galbanum along with the earthier base notes of Cedarwood, Patchouli & Musk. In truth a simply delightful alchemic concoction then fused with Sweet Almond, Jojoba & Vitamin E carrier oils.

#### SID SOTTUNG SIGNATURE SERIES

Product Code: 1117 Barberism<sup>™</sup> Beard Oil SIGNATURE SERIES IOML / 0.33 FL.OZ / TRAVEL SIZE

Captain Fawcett's Barberism<sup>™</sup> collaboration with Sid Sottung has produced an outstanding Beard Oil with a timeless & yet refreshingly elegant scent that boasts top notes of Lime & Orange, mid notes of Rose & Galbanum along with the earthier base notes of Cedarwood, Patchouli & Musk. In truth a simply delightful alchemic concoction then fused with Sweet Almond, Jojoba & Vitamin E carrier oils.