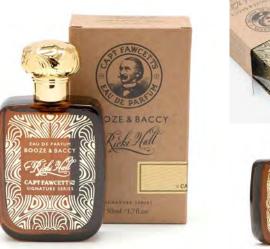

Product Code: 4445 Ricki Hall's Booze & Baccy Eau De Parfum SIGNATURE SERIES 50ML / 1.7 FL.OZ

Captain Fawcett is delighted to have collaborated with the World renowned Dandy & Gentleman about town *Mr Ricki Hall* in concocting this delectable bespoke *Eau De Parfum*. Paying homage to his award winning Booze & Baccy signature series range of wax, balms and oils, you will discover top notes of bay rum, zesty orange & bergamot combine with luxuriant base notes of honeyed fresh tobacco leaves, dusty aromatic frankincense, maple-like benzoin & warm exotic vanilla bean & layered with mid notes of fresh galbanum, white thyme & coriander. A most welcome edition to The Captain's Signature Series.

Winner of the Best Personal Fragrance 2016

**NB:** For non UK orders please contact Captain Fawcett HQ

Product Code: 1114 Ricki Hall's Booze & Baccy Beard Oil SIGNATURE SERIES 50ML / 1.7 FL.OZ

Captain Fawcett is delighted to have collaborated with the World renowned Dandy & Gentleman about town Mr Ricki Hall in concocting this simply delectable bespoke Beard Oil.