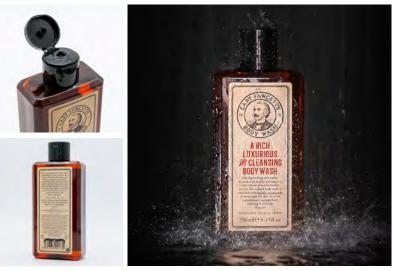

Instructions for use: Apply to wet hair, massage vigorously into scalp, pause for thought, rinse thoroughly. And you're ready to go. Bosh!

Product Code: 5588 Booze & Baccy Body Wash 250ML BOTTLE MADE FROM RECYCLED PLASTIC

Created by man about town Ricki Hall, for modern street dandies with an affection for their past, this most luxurious bespoke body wash has a splash of Ricki Hall's 'Booze & Baccy' Signature Series swagger. A self-assured contemporary fragrance of zesty orange, honeyed wood smoke and exotic spices, in a cleansing blend enriched with organic compounds to condition the skin, lock in moisture and help refresh one's mood from morning to evening.

Instructions for use: Apply to damp skin, breathe the refreshing aromas, rinse thoroughly. You're ready for anything. Bosh!

Product Code: 6700 Booze & Baccy Cleansing Gift Set BODY WASH & CONDITIONING SHAMPOO 250ML