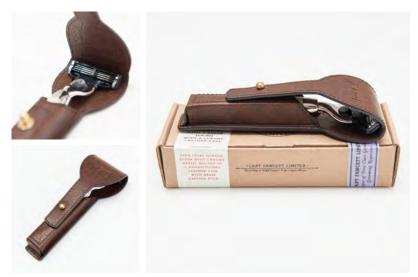

Captain Fawcett's preferred safety razor, housed in a beautifully hand crafted, premium quality, hide leather case with brass capstan securing stud. Designed to contain your Captain Fawcett Mach 3 safety razor, it's quite simply the ideal travel accessory, keeping the blades both protected and safe from prying hands.

DIMENSIONS: TOTAL LENGTH: 141MM RAZOR: 130MM FITTING: Gillette Mach 3 *(blade supplied)* WEIGHT: 68 GMS

Product Code: 5559 Handcrafted Leather Razor Case FINEST VEGETABLE DYED HIDE & BRASS CAPSTAN STUD