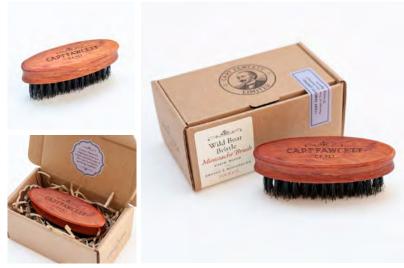

Carry on that Man...

Length 85mm Width 29mm

Product Code: 5570 Beard Brush (CF.933) WILD BOAR BRISTLE, HAND-CRAFTED IN SOLID WOOD

Brushing ones beard with the Captain's wild boar bristle brush will ensure your facial hair stays in shape and maintained in a truly tip top condition. When used regularly the naturally stiff bristles will stimulate the follicles that encourage hair growth and help keep your beard healthy & clean whilst adding a lustrous shine to your hirsute pride and joy.