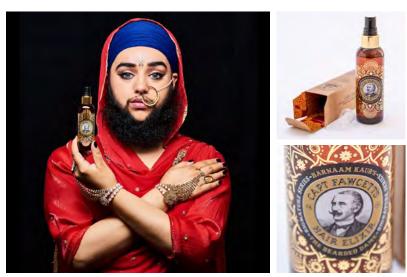

#### HARNAAM KAUR SIGNATURE SERIES

Product Code: 1119 Hair Elixir 100ml / 3.4 fl.oz with with pump dispenser

Captain Fawcett is delighted to have collaborated with the esteemed Harnaam Kaur, The Bearded Dame in concocting this delectable and rejuvenating Hair Elixir. A golden and rarefied blend of four nourishing and smoothing base oils, Sweet Almond, Tomato Seed, Argan and Broccoli Seed. Your hair is assured of intense nourishment whilst aiding cuticle repair. This simply spiffing hair tonic contains a rather spectacular blend of aromatic essential oils: West Indian Bay, Black Pepper, Labdanum, Cedarwood, Cinnamon Leaf, Vanilla and Lime.

This incredible oil is ideal for use on both head and for those fortunate enough to be hirsute of chin... your beard hair.

Minimum Order: 20 tins supplied in retail display box

Minimum Order: six bottles