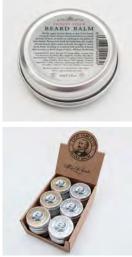

Minimum Order: 20 tins supplied in retail display box

Minimum Order: twenty bottles *supplied in display box* 

Product Code: 3333 Private Stock Beard Balm BRITISH MADE SUPPLIED IN ROBUST SCREW TOP TIN

Using the Captain's very own 'Private Stock' fragrance (as found in his award winning Beard Oil & Moustache Wax) we have created a simply splendid Beard Balm, a veritable fusion of 5 base creams and exotic waxes along with Cedarwood, Black Pepper, Patchouli & Palmarosa essential oils. Regular use of his handmade patent pomade will tame, nourish and condition your beard whilst allowing you to shape and style your hirsute pride & joy. Huzzah.

60ml / 2fl.oz british made

Product Code: 4444 Eau De Parfum (CF.8836) ORIGINAL 50ML / 1.7 FL.OZ

Captain Fawcett's chosen *Fougère* which travelled with him on his numerous expeditions, has been loyally re-blended and is now available for the first time in over a century. Discover fresh top notes of bergamot and mandarin yielding to an exotic spicy thread of cardamon and coriander, displayed against a backdrop of vanilla, sandalwood & moss.