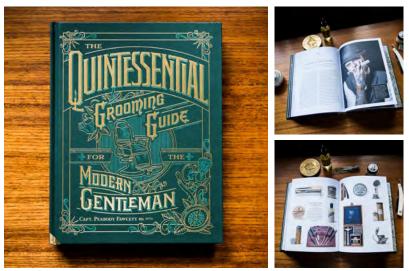

Product Code: 8896 The Quintessential Grooming Guide For The Modern Gentleman

Captain Peabody Fawcett R.N. Ret'd, intrepid traveller, adventurer & purveyor of simply first class gentlemen's grooming requisites cordially invites you to savour intriguing insights & personal observations as he explores the world of the modern gentleman. For the first time Captain Fawcett discloses his private cornucopia of astounding photographs, illustrations, objects, ephemera, grooming equipment and tools, paintings and exclusive interviews & witty commentary on all aspects of gentlemen's grooming; accompanied by the very best in grooming techniques with illustrated instructions enabling one to keep a stiff upper lip regardless.

Size: 200mm x 257mm Pages: 176 Cover: Hardback Publisher: Jacqui Small, London

Product Code: 8903 Himalayan Temple Oud Reed Diffuser 'SED BONUS ODOR SUMUS IN AERE'

Indulging in this enchanting olfactory delight will waft you away on a veritable magic carpet ride of sensuous labyrinthine recall. Captain Fawcett's most elegant perfumed centrepiece gently releases a continuous fragrance into the air giving a long lasting, exotic and ethereal scent to the home. The rich amber glass vessel with its gold monogram decoration takes its inspiration from vintage apothecary jars and along with its rich black diffusing reeds creates a striking, architectural embellishment for dwelling, ship's cabin or safari tent alike. This fragrant ensemble will make a unique gift for both gentlemen and gentlewomen.