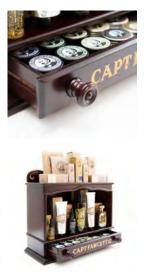

Product Code: 8895 Counter top Display Cabinet LIMITED EDITION

The Captain's rather delightful and Limited Edition Cabinet is now available to all discerning barbers & gentlemen's outfitters. Each & every handcrafted Cabinet is fitted with a sliding drawer to safely house the Captain's waxes & balms, a cavernous area to display tubes, bottles and items of height and finally a sunken top adorned with a non-slip mat to assist the stable display of oils, parfum's and other grooming requisities.