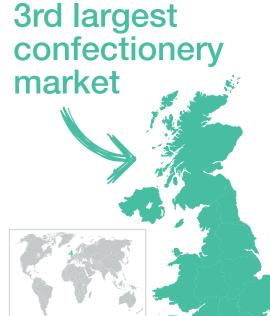

# The U.K. is the 4th largest consumer of chocolate,

per capita, in the world!

The U.K. is the world's