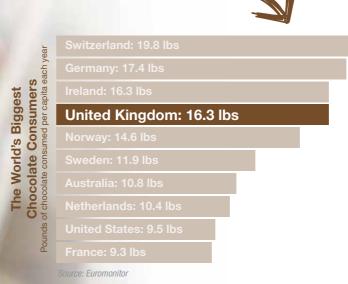

# The U.K. is the 4th largest consumer of chocolate,

per capita, in the world!

The U.K. is the world's