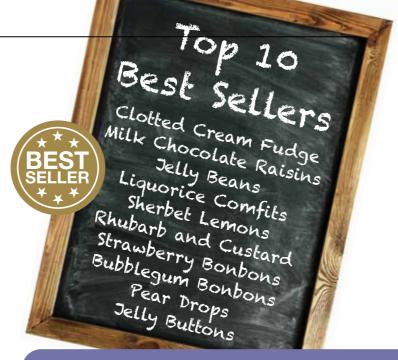

| LIQUORICE CATHERINE WHEELS                                                                                                                                                                                                  | TOO     |
|-----------------------------------------------------------------------------------------------------------------------------------------------------------------------------------------------------------------------------|---------|
| HARD LIQUORICE STICKS                                                                                                                                                                                                       | Т03     |
| LIQUORICE ALLSORTS                                                                                                                                                                                                          | T04     |
| LIQUORICE COMFITS                                                                                                                                                                                                           | BEST TO |
| Liquorice becomes more popular by the day. Comfits are in our top ten best sellers.                                                                                                                                         | ***     |
| LIQUORICE FLYERS                                                                                                                                                                                                            | TO      |
| LIQUORICE CREAM ROCK                                                                                                                                                                                                        | Т0:     |
| LIQUORICE TORPEDOES                                                                                                                                                                                                         | Т0      |
|                                                                                                                                                                                                                             |         |
| BLACKCURRANT & LIQUORICE                                                                                                                                                                                                    | TOS     |
| BLACKCURRANT & LIQUORICE  Made in Scotland to our own specification.  They are humbug shaped, have wonderful gold striping and a soft liquorice centre.  We think they are the best Blackcurrant & Liquorice on the market! | TO      |
| Made in Scotland to our own specification.  They are humbug shaped, have wonderful gold striping and a soft liquorice centre.  We think they are the best Blackcurrant                                                      | TO      |
| Made in Scotland to our own specification. They are humbug shaped, have wonderful gold striping and a soft liquorice centre. We think they are the best Blackcurrant & Liquorice on the market!                             |         |