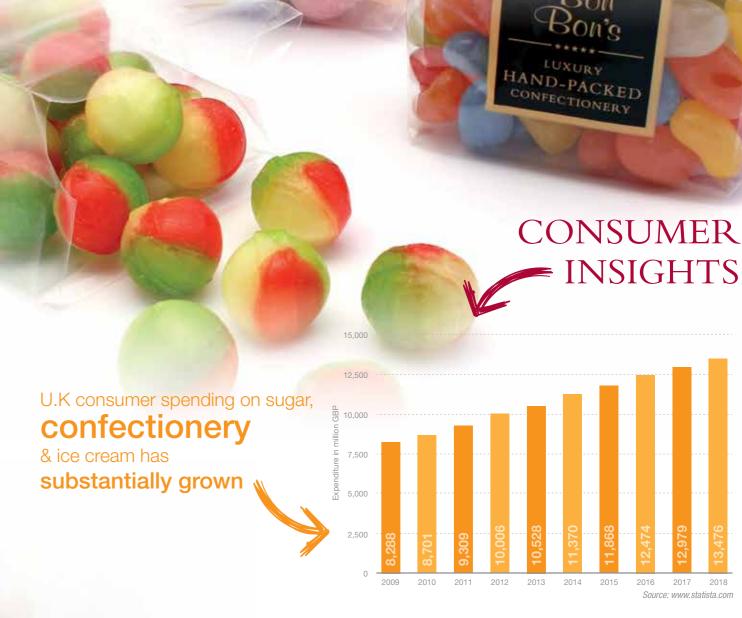

# The U.K. is the 4th largest consumer of chocolate,

per capita, in the world!

The U.K. is the world's