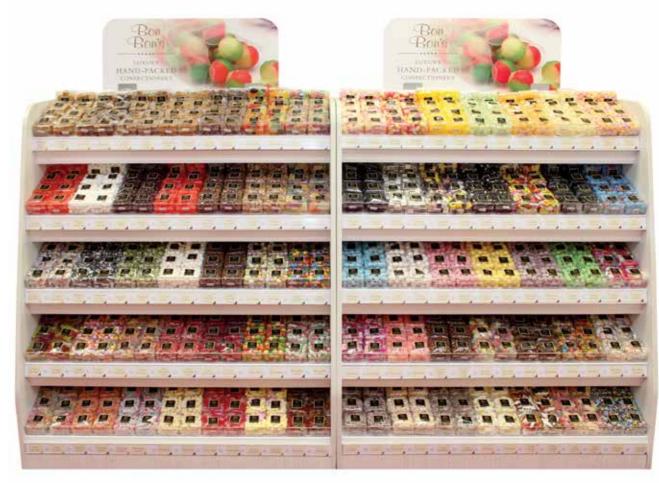

#### Till end display unit

Our sloping till-ends are designed to maximise impulse sales and enhance the consumers' shopping experience at the same time.

If you would like to see more display images, please visit www.instagram.com/bon.bons.sweets