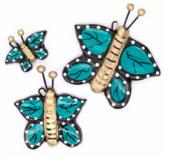

### MEXICAN CERAMICS

MEX538 - Ceramic Owls - Set of 3 (20 - 30cm) £30

MEX534 Smiling Sun Plaque £10.00

MEX532 Sun and Moon Plaque £10.00

MEX533
Sun and Moon Eclipse Plaque
£10.00

MEX537 - Ceramic Butterflies - Set of 3 (7-13cm) £9.15