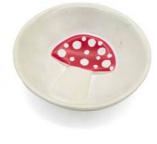

### KENYAN SOAPSTONE

KE221 Soapstone Mushroom Dish £2.50

KE222 - Soapstone Embossed Mushroom Dish £2.50

KE218 Soapstone Heart Black £0.85

KE219 Soapstone Heart White £0.85