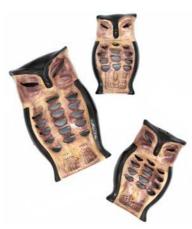

### MEXICAN CERAMICS

MEX538 - Ceramic Owls - Set of 3 (20 - 30cm) £30

MEX534 Smiling Sun Plaque £10.00

MEX532 Sun and Moon Plaque £10.00

MEX533
Sun and Moon Eclipse Plaque
£10.00

MEX537 - Ceramic Butterflies - Set of 3 (7-13cm) £9.15