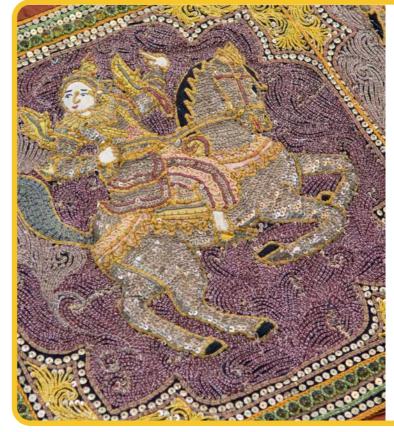

### Kalagas

The newest additions to our showroom are a collection of elaborately embroidered artworks called Kalagas. They have stunning applique elements and have been hand-embellished with sequins, beads and metallic threads. They can take weeks or even months to complete due to their intricate nature.