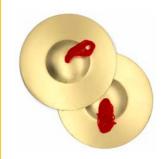

MEX536 Ceramic Mushrooms - Set of 3 £9.15

MEX535 Small Mesoamerican Mask £6.00 each

MUSIC

**BALINESE** 

BA5008 Bali Cymbals £2.50

BA5014 Double Hand Knocker £1.65

BA5010 Hand Tambourine £3.75

BA5013 Handle Egg Shaker £1.65