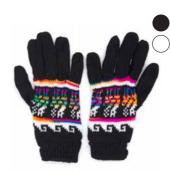

NP1036 Knitted Cotton Scarf £8.00

NP919 Mixed Tie Dye Earflap Hats £3.75

NP1039 Zig Zag Bobble Hats £6.00

NP1038 Knitted Snowflake Leg Warmers £9.00

PE261 Fiesta Llama Gloves £4.15

NP1040 Nordic Tube Gloves £6.00