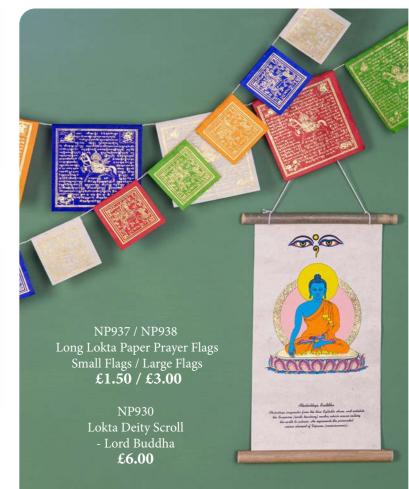

### Nepalese Lokta Paper

NP946 Lokta Bookmark £0.80

NP1029 Yoga Pose Notebook Set £3.50

NP935 - Long Lokta Chakra String (Small Flags) £1.50

NP1030 Leaf Notebook Set

£3.50

NP931 - Lokta Deity Scroll - Four Friends £6.00

NP933 - Lokta Deity Scroll - White Tara £6.00

NP932 - Lokta Deity Scroll - Green Tara £6.00

NP934 - Lokta Deity Scroll - Seven Chakras £6.00