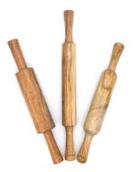

### GIFT & HOME

NP944 - Woodland Jute Bunting £3.00

TH407 Backscratcher £2.00

IN646 Chapati Rolling Pin £2.50

PE270 Llama Pen £1.65

PE262 Pan Pipe Keyring £1.50

PE263 Chullo Keyring £1.50

PE264 Quena Flute Keyring £1.50