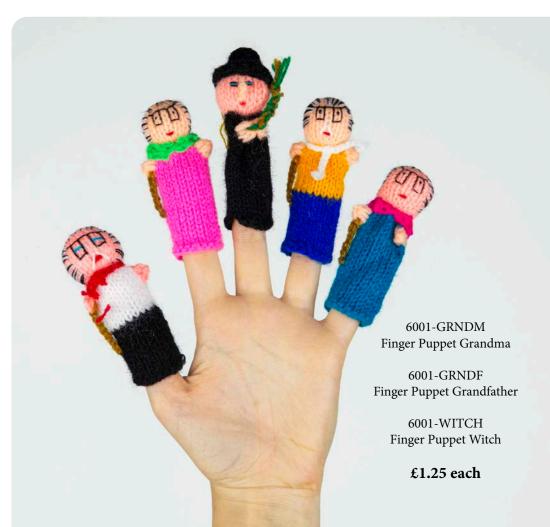

NP1047 Bees Felt Purse £4.15

NP947 Swirl Bobble Felt Scrunchie £1.60

NP1048 Rainbow Felt Purse £4.15

NP1056 Bat Felt Keyring £2.00

NP950 Fairy Felt Keyring

NP1053 Sheep Felt Keyring £2.50

NP953 Tortoise Felt Keyring £2.00

NP951 Owl Felt Keyring £2.00

NP954 Crab Felt Keyring £2.00

NP952 Bee Felt Keyring £2.00

NP949 Rainbow Felt Badge £2.00