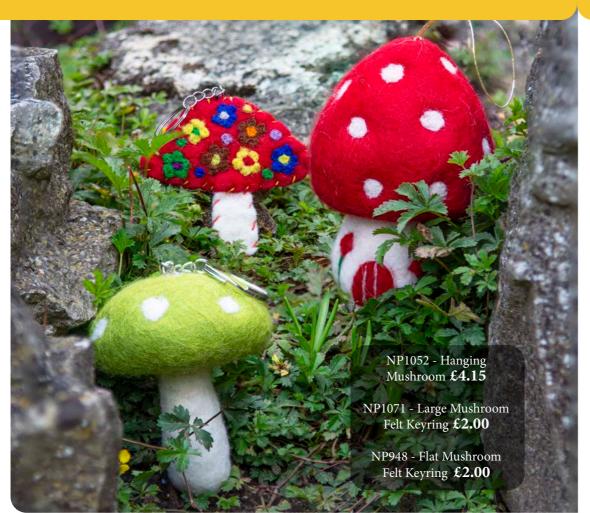

### HATS & BAGS

NP960 - Double Diagonal Adventure Backpack £10.00

NP966 Mushroom Backpack £19.00

NP963 Crescent Coin Purse £1.25

NP962 Jute and Gheri Purse £2.00

Hemp & Gheri Large Backpack £13.00

NP961 Jute and Gheri Round Case £2.00

NP978 Shroom Bucket Hat £6.75

NP969 Shroom Shoulder Bag £8.00

NP384-MSH - Embroidered Mushroom Wallet £2.75

NP985 Tie Dye Hessian Hat £5.75

NP983 Gheri Rainbow Hat £5.75

NP916 Small Patch Bag (Flower / Peace) £7.50