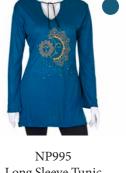

NP999 Tie Dye Folk Skirt £17.50

Long Sleeve Tunic £13.50

NP993 - Convertible Festival Pixie Skirt / Dress £13.50

NP996 Tie Dye Hoodie £14.50

NP911 - Convertible Pixie Skirt / Dress £15.50

NP987 Sun and Moon Hooded Smock £16.00