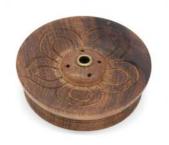

# IN647 Pentacle Incense Plate £4.25 IN649 Seven Chakra Metal Asheatcher £3.25

IN650 Sun Etched Metal Ashcatcher £3.00

IN642 / IN643 / IN644 - Packaged Ashcatchers Plain / Elephant / Buddha

from £0.75

IN648 - Flower of Life Metal Ashcatcher £3.25