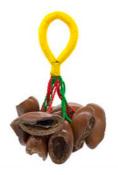

### HATS & BAGS

NP960 - Double Diagonal Adventure Backpack £10.00

NP966 Mushroom Backpack £19.00

NP963 Crescent Coin Purse £1.25

NP962 Jute and Gheri Purse £2.00

Hemp & Gheri Large Backpack £13.00

NP961 Jute and Gheri Round Case £2.00

NP978 Shroom Bucket Hat £6.75

NP969 Shroom Shoulder Bag £8.00

NP384-MSH - Embroidered Mushroom Wallet £2.75

NP985 Tie Dye Hessian Hat £5.75

NP983 Gheri Rainbow Hat £5.75

NP916 Small Patch Bag (Flower / Peace) £7.50