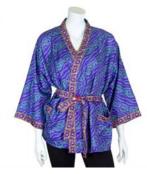

### Recycled Sari

NP974 Sari Bow Scrunchie £1.00

NP973 Sari Belt **£4.15** 

NP972 Sari Snood £4.50

NP964 Sari Bum Bag £6.25

IN654 Sari Short Kimono £15.00

IN655 Sari Panel Dress £23.50

NP1003 Sari Short Waterfall Dress Top £15.50