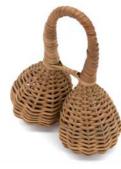

MEX536 Ceramic Mushrooms - Set of 3 £9.15

MEX535 Small Mesoamerican Mask £6.00 each

MUSIC

**BALINESE** 

BA5008 Bali Cymbals £2.50

BA5014 Double Hand Knocker £1.65

BA5010 Hand Tambourine £3.75

BA5013 Handle Egg Shaker £1.65

BA5012 Double Hand Drum £3.50

BA5009 Chime Xylophone £3.50

BA5011 Thunder Shaker (Small) £2.50

BA5015 - BA5017 Zoo Hand Drums £1.65