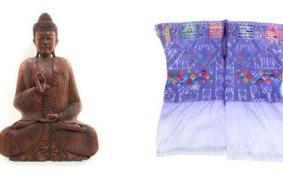

Soapstone Sculptures

Copper, Brass and Crystal Statues

Traditional and

**Antique Textiles** 

Wood Carvings

Singing Bowls and Lunar Bowls

Tibetan Furniture and Boxes

Nepalese Masks