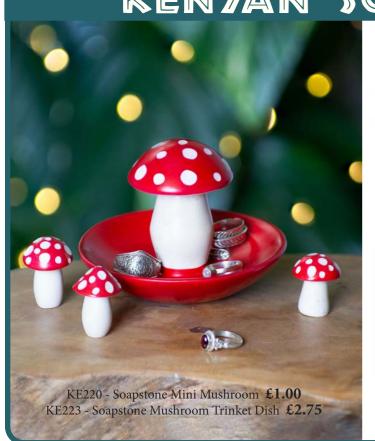

### KENYAN SOAPSTONE

KE221 Soapstone Mushroom Dish £2.50

KE222 - Soapstone Embossed Mushroom Dish £2.50

KE218 Soapstone Heart Black £0.85

KE219 Soapstone Heart White £0.85