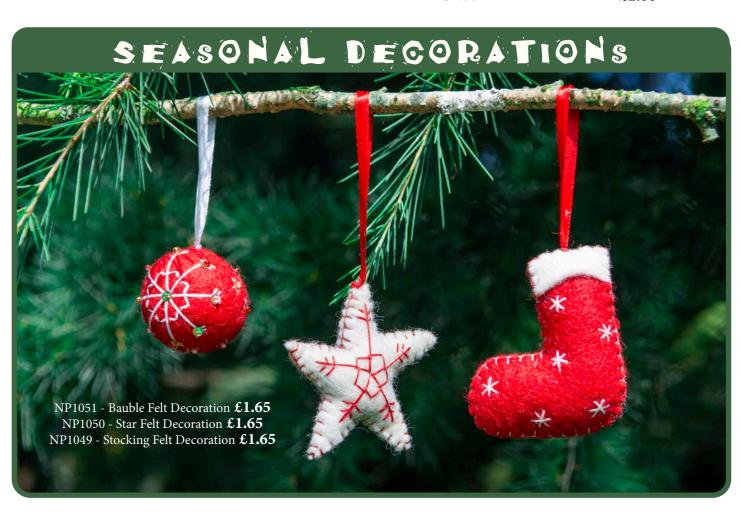

### FELT FAVOURITES

### FELT FAVOURITES

Felt String of Hearts £5.00

NP955 Felt Coaster £2.00

NP956 Flower Felt Hat £8.50

Folk Felt Hat £8.50

NP1045 NP1046 Mushroom Felt Purse £4.15 £4.15

Sunrise Felt Purse

NP1054 Witch Felt Hat £8.50