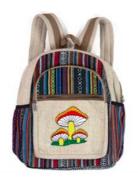

### HATS & BAGS

NP960 - Double Diagonal Adventure Backpack £10.00

NP966 Mushroom Backpack £19.00

NP963 Crescent Coin Purse £1.25

NP962 Jute and Gheri Purse £2.00

Hemp & Gheri Large Backpack £13.00

NP961 Jute and Gheri Round Case £2.00