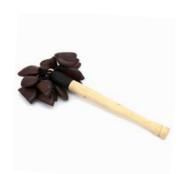

MEX536 Ceramic Mushrooms - Set of 3 £9.15

MEX535 Small Mesoamerican Mask £6.00 each

MUSIC

**BALINESE** 

BA5008 Bali Cymbals £2.50

BA5014 Double Hand Knocker £1.65

BA5010 Hand Tambourine £3.75

BA5013 Handle Egg Shaker £1.65

BA5012 Double Hand Drum £3.50

BA5009 Chime Xylophone £3.50

BA5011 Thunder Shaker (Small) £2.50

BA5015 - BA5017 Zoo Hand Drums £1.65