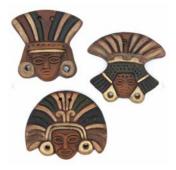

### MEXICAN CERAMICS

MEX538 - Ceramic Owls - Set of 3 (20 - 30cm) £30

MEX534 Smiling Sun Plaque £10.00

MEX532 Sun and Moon Plaque £10.00

MEX533
Sun and Moon Eclipse Plaque
£10.00

MEX537 - Ceramic Butterflies - Set of 3 (7-13cm) £9.15