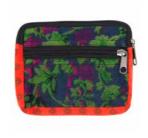

NP978 Shroom Bucket Hat £6.75

NP969 Shroom Shoulder Bag £8.00

NP384-MSH - Embroidered Mushroom Wallet £2.75

NP985 Tie Dye Hessian Hat £5.75

NP983 Gheri Rainbow Hat £5.75

NP916 Small Patch Bag (Flower / Peace) £7.50

NP1075 Ripped Cotton Tree Print Bag Ripped Cotton Mushroom Bag £10.00

NP986 £10.00

NP1059 Tie Dye Bum Bag £6.25

NP1060 Small Rainbow Bag £8.00