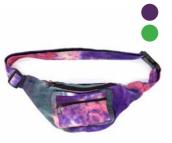

NP1075 Ripped Cotton Tree Print Bag Ripped Cotton Mushroom Bag £10.00

NP986 £10.00

NP1059 Tie Dye Bum Bag £6.25

NP1060 Small Rainbow Bag £8.00