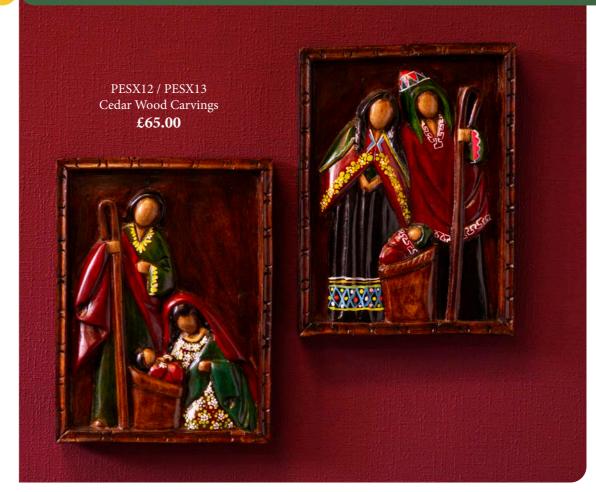

## Faith & Folklore

GU089 Cross with Worry Person £3.50

PE119
Nativity Mini Retablo
£5.00