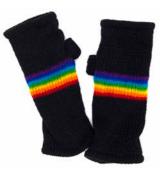

### ACCESSORIES

NP1032 Rainbow Stripe Mittens £6.00

Rainbow Stripe Tube Gloves

NP1037 Space Dye Leg Warmers £9.00

NP1035 Knitted Cotton Tube Gloves £6.00

NP1057 Space Stripe Tube Gloves £4.75

NP918 Mixed Magic Shawls £6.75