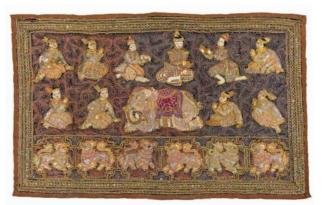

### Kalagas

The newest additions to our showroom are a collection of elaborately embroidered artworks called Kalagas. They have stunning applique elements and have been hand-embellished with sequins, beads and metallic threads. They can take weeks or even months to complete due to their intricate nature.