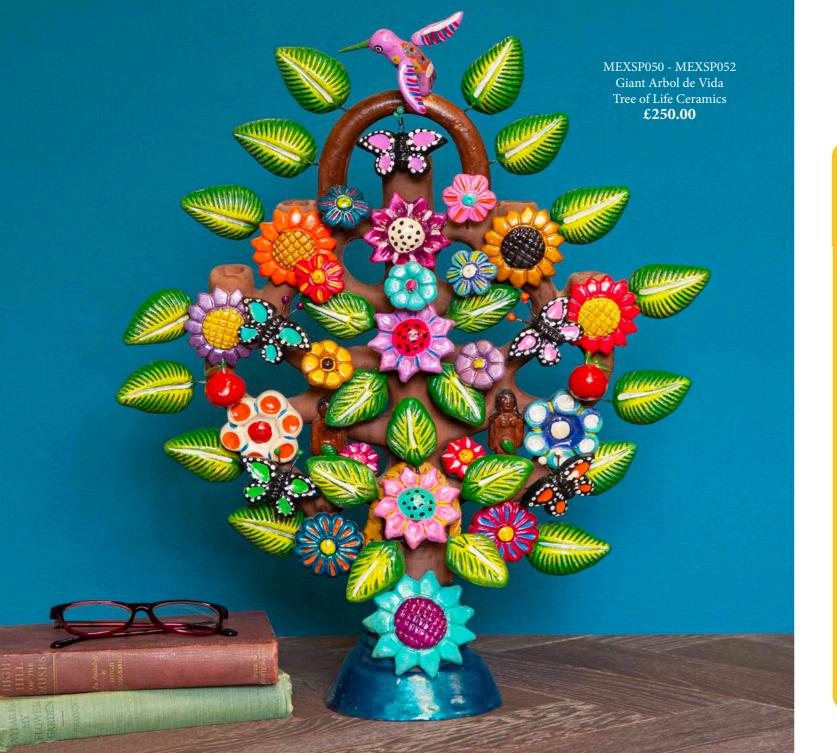

### MEXICAN CERAMICS

These stunning hand crafted ceramic trees have been made by highly skilled artisans in Mexico and have an exquiste level of detail. Each element has been hand painted and attached to the main design by wire to create a vibrant tree of life display. The Giant Arbol de Vida trees stand at 53cm high and would make a beautiful feature piece.