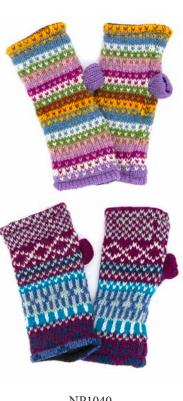

NP1036 Knitted Cotton Scarf £8.00

NP919 Mixed Tie Dye Earflap Hats £3.75

NP1039 Zig Zag Bobble Hats £6.00

NP1038 Knitted Snowflake Leg Warmers £9.00

PE261 Fiesta Llama Gloves £4.15

NP1040 Nordic Tube Gloves £6.00