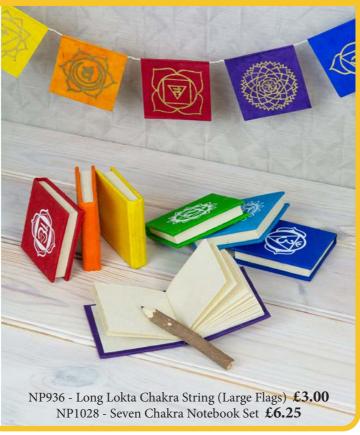

### Nepalese Lokta Paper

NP946 Lokta Bookmark £0.80

NP1029 Yoga Pose Notebook Set £3.50

NP935 - Long Lokta Chakra String (Small Flags) £1.50

NP1030 Leaf Notebook Set

£3.50

NP931 - Lokta Deity Scroll - Four Friends £6.00