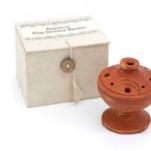

IN651 - Buddha

Metal Ashcatcher

£3.00

NP929
Pottery Incense Holder
£2.50

IN652 - Long Buddha Metal Ashcatcher £4.50

NP928 Dark Wood Incense Holder £1.65