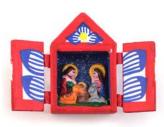

## Faith & Folklore

GU089 Cross with Worry Person £3.50

PE119
Nativity Mini Retablo
£5.00