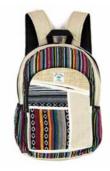

### HATS & BAGS

NP960 - Double Diagonal Adventure Backpack £10.00

NP966 Mushroom Backpack £19.00

NP963 Crescent Coin Purse £1.25

NP962 Jute and Gheri Purse £2.00

Hemp & Gheri Large Backpack £13.00

NP961 Jute and Gheri Round Case £2.00