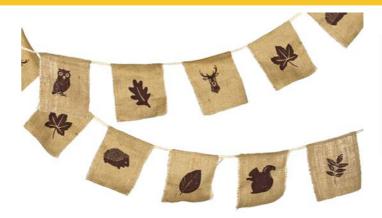

### GIFT & HOME

NP944 - Woodland Jute Bunting £3.00

TH407 Backscratcher £2.00

IN646 Chapati Rolling Pin £2.50

PE270 Llama Pen £1.65

PE262 Pan Pipe Keyring £1.50

PE263 Chullo Keyring £1.50

PE264 Quena Flute Keyring £1.50