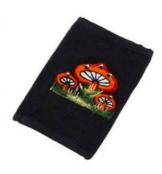

NP978 Shroom Bucket Hat £6.75

NP969 Shroom Shoulder Bag £8.00

NP384-MSH - Embroidered Mushroom Wallet £2.75

NP985 Tie Dye Hessian Hat £5.75

NP983 Gheri Rainbow Hat £5.75

NP916 Small Patch Bag (Flower / Peace) £7.50