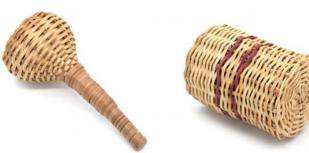

MEX536 Ceramic Mushrooms - Set of 3 £9.15

MEX535 Small Mesoamerican Mask £6.00 each

MUSIC

**BALINESE** 

BA5008 Bali Cymbals £2.50

BA5014 Double Hand Knocker £1.65

BA5010 Hand Tambourine £3.75

BA5013 Handle Egg Shaker £1.65

BA5012 Double Hand Drum £3.50

BA5009 Chime Xylophone £3.50

BA5011 Thunder Shaker (Small) £2.50

BA5015 - BA5017 Zoo Hand Drums £1.65