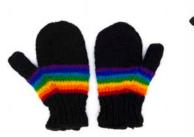

### ACCESSORIES

NP1032 Rainbow Stripe Mittens £6.00

Rainbow Stripe Tube Gloves

NP1037 Space Dye Leg Warmers £9.00

NP1035 Knitted Cotton Tube Gloves £6.00

NP1057 Space Stripe Tube Gloves £4.75

NP918 Mixed Magic Shawls £6.75