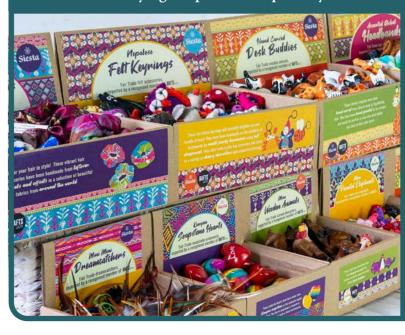

### POINT OF SALE BOXES

POS13 Global Headbands £42.00

POS14 Global Scrunchies £30.00

POS15 Desk Buddies £70.00

POS16 Hanging Monkeys £100.00

We have six new designs PLUS a further six new

NEW DESIGNS PLUS A NEW SMALLER SIZE!

POS17 Felt Keyrings £110.00

POS18 Colourful Keyrings £85.00

POS101 (small) Mini Dreamcatchers £70.00

POS102 (small) Mini Mushrooms £63.00

POS103 (small) Wooden Animals £24.00

POS104 (small) Pocket Pigs £70.00

POS105 (small) Soapstone Hearts £30.00

POS106 (small) Resin Elephants £130.00