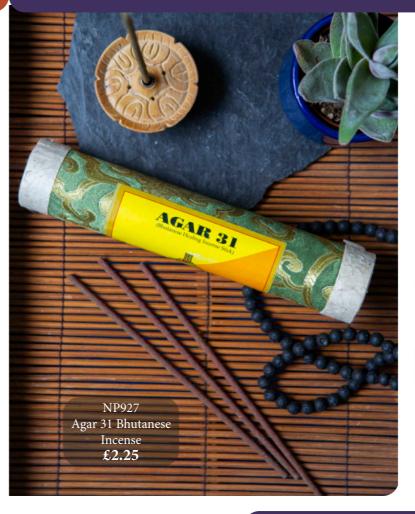

### Incense

NP923 - Green Tara Devotional Incense £1.75

NP924 - Medicine Buddha Devotional Incense £1.75

NP922 - White Tara Devotional Incense £1.75

NP921 Quality Himalayan Incense £5.00