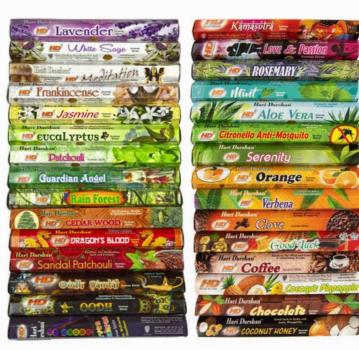

### Mixed Hex Incense Box

NP925 Aroma Dhoop Incense £0.65

NP926 Green Grade Tibetan Incense £0.75

HEXBOX-150 - Half Case of Hexagon Incense £45.00

These mixed half cases of incense are a fantastic way to try out our very popular hexagon packets of Hari Darshan incense.

We stock over 50 different flavours of these incenses so this deal represents a very easy way to order a quick and varied range for your shop, stall or website.

Each box will contain 25 inners of six packets, working out at only 30p a packet. A total box saving of £10.50!