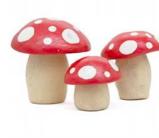

MEX536 Ceramic Mushrooms - Set of 3 £9.15

MEX535 Small Mesoamerican Mask £6.00 each

MUSIC

**BALINESE** 

BA5008 Bali Cymbals £2.50

BA5014 Double Hand Knocker £1.65

BA5010 Hand Tambourine £3.75

BA5013 Handle Egg Shaker £1.65