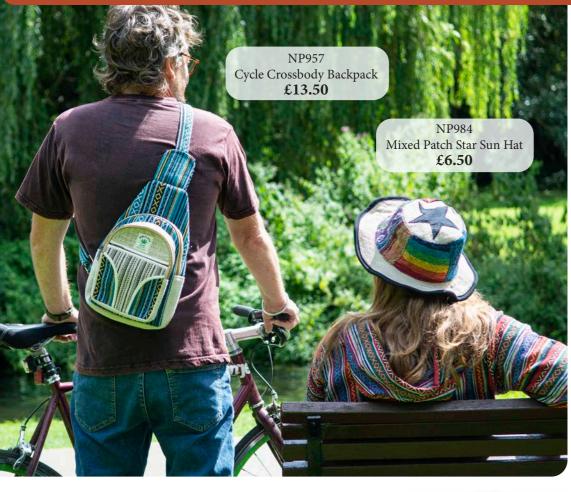

### HATS & BAGS

NP960 - Double Diagonal Adventure Backpack £10.00

NP966 Mushroom Backpack £19.00

NP963 Crescent Coin Purse £1.25

NP962 Jute and Gheri Purse £2.00

Hemp & Gheri Large Backpack £13.00

NP961 Jute and Gheri Round Case £2.00

NP978 Shroom Bucket Hat £6.75

NP969 Shroom Shoulder Bag £8.00

NP384-MSH - Embroidered Mushroom Wallet £2.75

NP985 Tie Dye Hessian Hat £5.75

NP983 Gheri Rainbow Hat £5.75

NP916 Small Patch Bag (Flower / Peace) £7.50