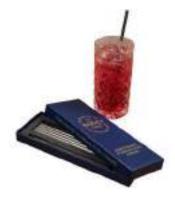

290mm x 25mm x 120mm

HM2028 (36)

HARVEY MAKIN® Shoe Cleaning Kit in CDU \*\*ASTD MULTI 12\*\*

40mm x 85mm x 130mm

HM1976 (72)

Set of 6 Angled Coloured Steel Drinking Straws & Brush

255mm x 23mm x 100mm

HM1977 (72)

Set of 6 Angled Steel Drinking Straws & Cleaning Brush

255mm x 23mm x 100mm

HM1978 (72)

Set of 6 Stainless Steel Drinking Straws & Cleaning Brush

230mm x 23mm x 80mm

HM1035 (6)

Musicology Record Table 50cm - Love Music