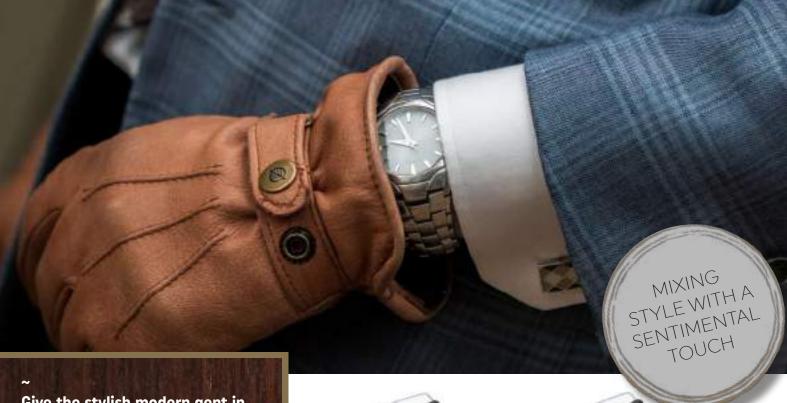

Brown Watch/Cufflink Box Holds 6 Watches/12 Cufflinks

80mm x 205mm x 300mm

Give the stylish modern gent in your life the perfect accessory gift with this pair of brushed rhodium finish cufflinks. From HARVEY MAKIN® - A window into a world of unparalleled variety in giftware. for the discerning modern gentleman. Featuring an ergonomic oval shape with a silky satin rhodium finish, these are the perfect accompaniment to smart evening-wear. Complete with signature gold foil embossed HARVEY MAKIN® presentation gift box.