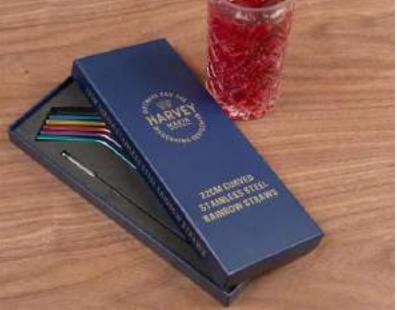

290mm x 25mm x 120mm

HM2028 (36)

HARVEY MAKIN® Shoe Cleaning Kit in CDU \*\*ASTD MULTI 12\*\*

40mm x 85mm x 130mm

HM1976 (72)

Set of 6 Angled Coloured Steel Drinking Straws & Brush

255mm x 23mm x 100mm

HM1977 (72)