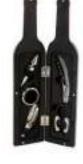

Harvey Makin Wine Bottle Bar Accessory Set

325mm x 75mm x 75mm

HM1997 (24)

HARVEY MAKIN® Deck of Playing Cards & Dice in Wooden Box

120mm x 40mm x 100mm

HM2150 (96)

Harvey Makin Classic Multi Tool Pen \*\*ASTD MULTI 24\*\*