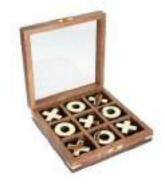

HM1992 (24)

HARVEY MAKIN® Wooden Game Set - Card & Dice

45mm x 125mm x 185mm

HM2209 (16)

Harvey Makin - Tic Tac Toe

45mm x 185mm x 180mm

HM1993 (24)

HARVEY MAKIN® Wooden Game Set - Cards