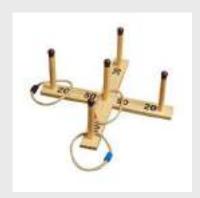

160mm x 150mm x 245mm

HM2149 (72)

Harvey Makin Bored Games Marbles/Ring Toss \*\*ASTD MULTI 12\*\*

40mm x 110mm x 115mm

HM2120 (12)

Harvey's Bored Games 4 in 1 Outdoor Games Set

250mm x 75mm x 425mm

HM2121 (12)

Harvey's Bored Games Outdoor Tic Tac Toe Game

205mm x 45mm x 265mm

HM2122 (6)

Harvey's Bored Games Badminton Set

230mm x 60mm x 685mm

HM2123 (12)

Harvey's Bored Games Outdoor Ring Toss Games Set

175mm x 105mm x 435mm