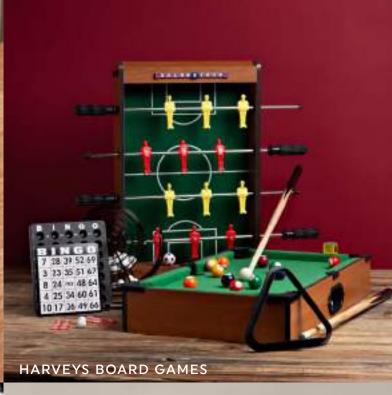

150mm x 12mm x 15mm

HM2152 (216)

Harvey Makin Classic Card Multi Tool \*\*ASTD MULTI 36\*\*

85mm x 1mm x 55mm

Sometimes we all need a little break to keep us sane. That's where Harvey's Bored Games come in. These outrageously fun table top games are the perfect gift for anyone who is prone to going a little stir crazy at work. Harvey's has everything from classics like checkers and chess to novelties like mini basketball, golf and bowling.