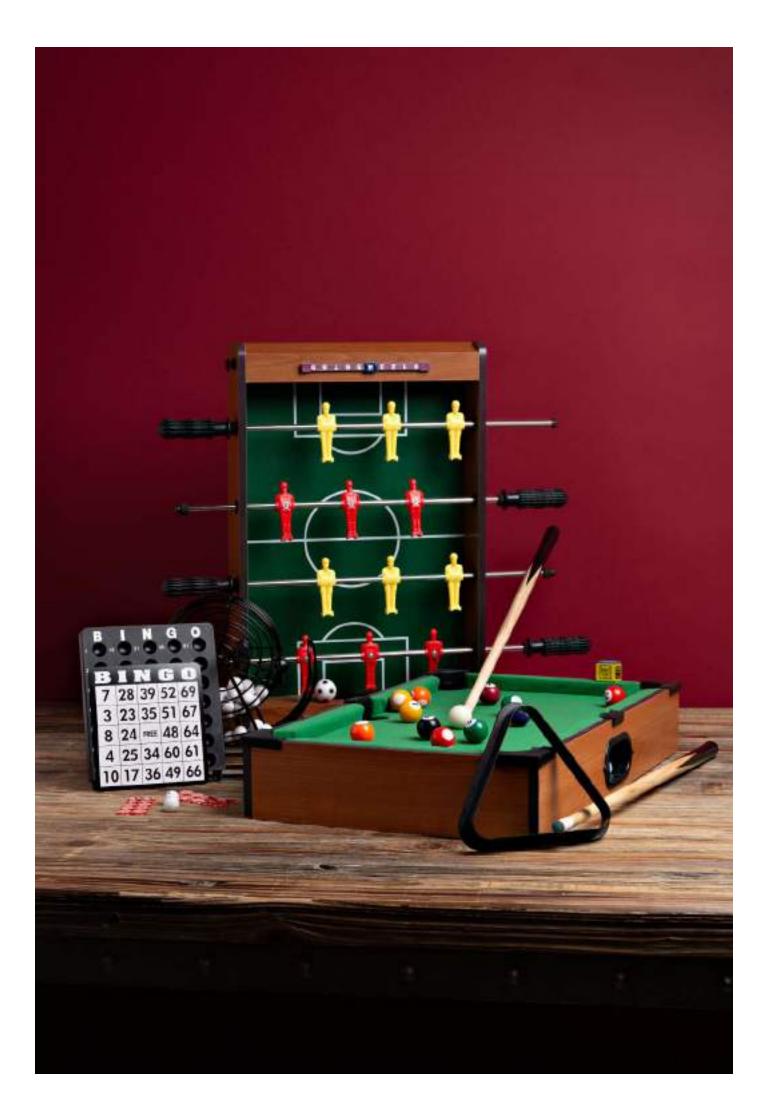

210mm x 30mm x 120mm

HM1930 (24)

Harvey's Bored Games - Mini Table Basketball

150mm x 45mm x 200mm

Harvey's Bored Games - Mini Desktop Golf

150mm x 45mm x 200mm

^HM1939 (4)

Harvey's Bored Games - Table Football Set

90mm x 505mm x 485mm

Harvey's Bored Games - Table Pool Game Set

90mm x 310mm x 515mm

HM1937 (12)

Harvey's Bored Games -Draughts Set

22mm x 285mm x 285mm

HM1938 (12)

Harvey's Bored Games - Chess