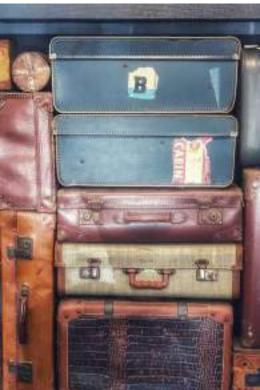

165mm x 115mm x 120mm

HM2208 (1)

Set of 3 Luggage Boxes - Black, Grey & Navy

395mm x 230mm x 520mm

HM1479 (15)

Emporium Collection - Wooden Watch Box

70mm x 115mm x 280mm

HM1405 (30)

Emporium Collection -Perpetual Calendar

75mm x 60mm x 115mm

HM1206 (12)

Harvey Makin Watch/Cufflink Box - Holds 6 Watches/12 Cuff

80mm x 205mm x 300mm

~ ^.

Our exquisite collection perfect for travel and storage, keeping valuables safe and store stylishly at all times. Featuring sleek and timeless luggage boxes in neutral tones, as well as wooden watch and accessory storage solutions, making a perfect gift for the travel enthuisast you know and love.