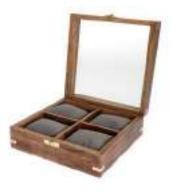

165mm x 115mm x 120mm

HM2208 (1)

Set of 3 Luggage Boxes - Black, Grey & Navy

395mm x 230mm x 520mm

HM1479 (15)

Emporium Collection - Wooden Watch Box

70mm x 115mm x 280mm

HM1405 (30)

Emporium Collection -Perpetual Calendar

75mm x 60mm x 115mm

HM1206 (12)

Harvey Makin Watch/Cufflink Box - Holds 6 Watches/12 Cuff

80mm x 205mm x 300mm

~ ^.

Our exquisite collection perfect for travel and storage, keeping valuables safe and store stylishly at all times. Featuring sleek and timeless luggage boxes in neutral tones, as well as wooden watch and accessory storage solutions, making a perfect gift for the travel enthuisast you know and love.