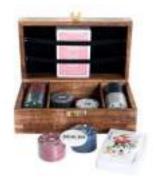

HM1992 (24)

HARVEY MAKIN® Wooden Game Set - Card & Dice

45mm x 125mm x 185mm

HM2209 (16)

Harvey Makin - Tic Tac Toe

45mm x 185mm x 180mm

HM1993 (24)

HARVEY MAKIN® Wooden Game Set - Cards