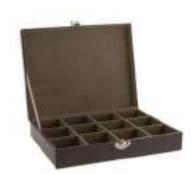

Emporium Collection -Perpetual Calendar

75mm x 60mm x 115mm

HM1206 (12)

Harvey Makin Watch/Cufflink Box - Holds 6 Watches/12 Cuff

80mm x 205mm x 300mm

~ ^.

Our exquisite collection perfect for travel and storage, keeping valuables safe and store stylishly at all times. Featuring sleek and timeless luggage boxes in neutral tones, as well as wooden watch and accessory storage solutions, making a perfect gift for the travel enthuisast you know and love.

HM2210 (16)

Harvey Makin Wooden Watch Box Holds 4 Watches

75mm x 195mm x 190mm

HM2206 (24)

Grey Faux Lizard Cufflink Box Holds 12 Cufflinks

50mm x 160mm x 200mm

HM1205 (12)

Harvey Makin Lizard Vinyl Watch Box Holds 12 Watches

80mm x 205mm x 300mm

HM2202 (12)

Grey Watch/Cufflink Box Holds 6 Watches/12 Cufflinks

80mm x 205mm x 300mm

HM1273 (6)

Harvey Makin Watch Box - 6 Compartments & Drawer

115mm x 200mm x 185mm

HM2203 (12)