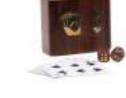

Musicology Set Of 6 Glass **Record Coasters** 

35mm x 105mm x 105mm

HM1202 (120)

Musicology Red Epoxy **Cufflinks Guitar** 

22mm x 25mm x 20mm

HM1179 (40)

**Emporium Collection Magnetic** Chess Board with Drawer