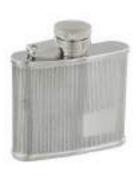

Explore Adventure Fund Money Box 18cm

180mm x 45mm x 180mm

HM292 (24)

Explore - World Map Travel Wallet

145mm x 10mm x 235mm

HM291 (72)

Harvey Makin Adventure Awaits Hip Flask

100mm x 25mm x 95mm

HARVEY MAKIN® Nickel Plated Cufflinks - Claddagh

20mm x 20mm x 20mm

HM2170 (120)

HARVEY MAKIN® Nickel Plated Cufflinks - Staplers

10mm x 25mm x 20mm

9859BK (72)

Harvey Makin Black Leather Hip Flask

130mm x 20mm x 90mm

HM489 (50)

Harvey Makin Brown Leather Hip Flask with Engraving Plate

110mm x 30mm x 95mm

HM737 (12)

Harvey Makin Newton's Cradle

200mm x 150mm x 200mm

HM490 (50)

Harvey Makin Brown Leather Hip Flask with Funnel