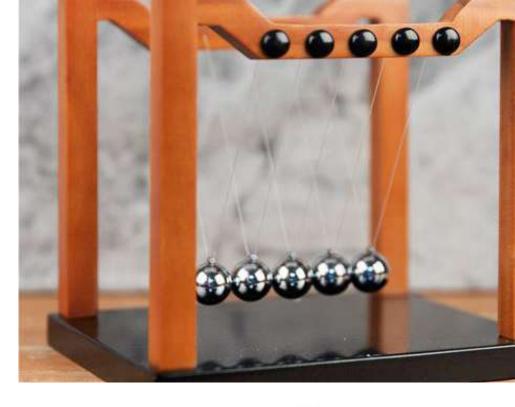

HM489 (50)

Harvey Makin Brown Leather Hip Flask with Engraving Plate

110mm x 30mm x 95mm

HM737 (12)

Harvey Makin Newton's Cradle

200mm x 150mm x 200mm

HM490 (50)

Harvey Makin Brown Leather Hip Flask with Funnel

110mm x 30mm x 95mm

HM787 (12)

Harvey Makin Collection -Metal Newton's Cradle 14x18cm

180mm x 145mm x 150mm

HM492 (50)

Harvey Makin Brown Hip Flask with Funnel

110mm x 30mm x 95mm

HM788 (12)

Harvey Makin Collection -Wood Effect Newtons Cradle 16x18cm

140mm x 135mm x 150mm

HM1154 (72)

Harvey Makin 2oz Debossed Hipflask with Engraving Space

75mm x 20mm x 70mm

HM524 (32)

Harvey Makin Hip Flask - Plain Silver with Cups & Funnel