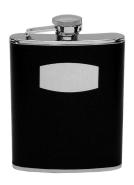

HARVEY MAKIN® Nickel Plated Cufflinks - Claddagh

20mm x 20mm x 20mm

HM2170 (120)

HARVEY MAKIN® Nickel Plated Cufflinks - Staplers

10mm x 25mm x 20mm

9859BK (72)

Harvey Makin Black Leather Hip Flask

130mm x 20mm x 90mm