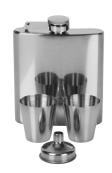

Harvey Makin Collection -Wood Effect Newtons Cradle 16x18cm

140mm x 135mm x 150mm

HM1154 (72)

Harvey Makin 2oz Debossed Hipflask with Engraving Space

75mm x 20mm x 70mm

HM524 (32)

Harvey Makin Hip Flask - Plain Silver with Cups & Funnel

120mm x 30mm x 100mm

HM500 (50)

Harvey Makin Hip Flask - Plain Silver

110mm x 30mm x 95mm

MP3020 (0)

Harvey Makin Metal Tankard

130mm x 80mm x 125mm

HM523 (50)