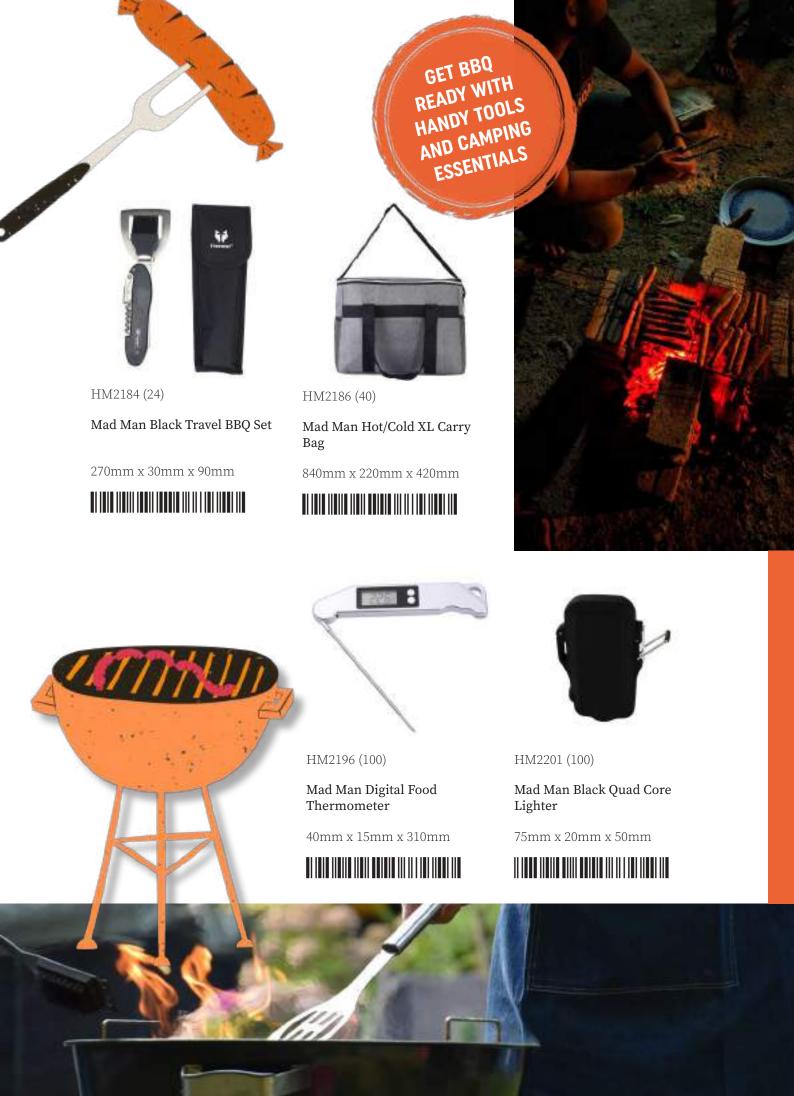

HM167 (36)

Harvey Makin Storage Tin -Refrigerator \*\*MULTI 6\*\*

255mm x 75mm x 180mm

**SPECIAL GIFTS FOR** 

THE PERSON WHO

HAS EVERYTHING.

**OUT ON STYLE &** 

WHEN IT COMES TO

TREATING THE ONES

**PRACTICALITY** 

YOU LOVE...

DON'T MISS

6281 (96)

Harvey Makin Silverplated Bottle Opener - Dolphin

45mm x 55mm x 165mm

HM432 (24)

Harvey Makin Wine Bottle Bar Accessory Set

325mm x 75mm x 75mm

HM1997 (24)

HARVEY MAKIN® Deck of Playing Cards & Dice in Wooden Box

120mm x 40mm x 100mm

HM2150 (96)

Harvey Makin Classic Multi Tool Pen \*\*ASTD MULTI 24\*\*

150mm x 12mm x 15mm

HM2152 (216)

Harvey Makin Classic Card Multi Tool \*\*ASTD MULTI 36\*\*

85mm x 1mm x 55mm

Sometimes we all need a little break to keep us sane. That's where Harvey's Bored Games come in. These outrageously fun table top games are the perfect gift for anyone who is prone to going a little stir crazy at work. Harvey's has everything from classics like checkers and chess to novelties like mini basketball, golf and bowling.