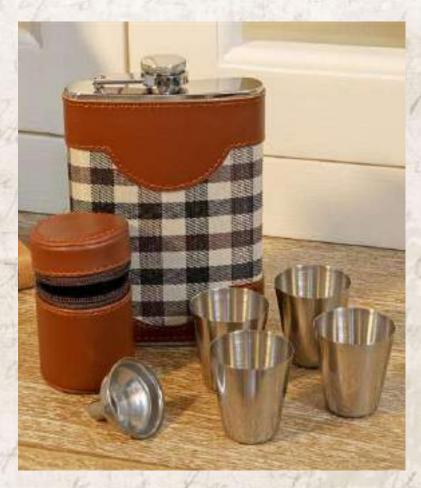

→ HM1984 (32)

Chequer 8oz Faux Leather Hip Flask & Shot Glass - Engravable

145mm x 25mm x 95mm

↑ HM1983 (72)

Chequered 6oz Faux Leather Hip Flask - Engravable

115mm x 25mm x 95mm

↑ HM19957 (24)

5" x 7" - Hemmingway Faux Leather Photo Frame with Gift Box