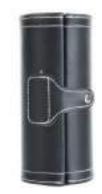

HM2210 (16)

Harvey Makin Wooden Watch Box Holds 4 Watches

75mm x 195mm x 190mm

HM2206 (24)

Grey Faux Lizard Cufflink Box Holds 12 Cufflinks

50mm x 160mm x 200mm

HM1205 (12)

Harvey Makin Lizard Vinyl Watch Box Holds 12 Watches

80mm x 205mm x 300mm

HM2202 (12)

Grey Watch/Cufflink Box Holds 6 Watches/12 Cufflinks

80mm x 205mm x 300mm

HM1273 (6)

Harvey Makin Watch Box - 6 Compartments & Drawer

115mm x 200mm x 185mm

HM2203 (12)