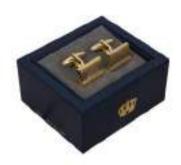

HM2210 (16)

Harvey Makin Wooden Watch Box Holds 4 Watches

75mm x 195mm x 190mm

HM2206 (24)

Grey Faux Lizard Cufflink Box Holds 12 Cufflinks

50mm x 160mm x 200mm

HM1205 (12)

Harvey Makin Lizard Vinyl Watch Box Holds 12 Watches

80mm x 205mm x 300mm

HM2202 (12)

Grey Watch/Cufflink Box Holds 6 Watches/12 Cufflinks

80mm x 205mm x 300mm

HM1273 (6)

Harvey Makin Watch Box - 6 Compartments & Drawer

115mm x 200mm x 185mm

HM2203 (12)

Brown Watch/Cufflink Box Holds 6 Watches/12 Cufflinks

80mm x 205mm x 300mm

Give the stylish modern gent in your life the perfect accessory gift with this pair of brushed rhodium finish cufflinks. From HARVEY MAKIN® - A window into a world of unparalleled variety in giftware. for the discerning modern gentleman. Featuring an ergonomic oval shape with a silky satin rhodium finish, these are the perfect accompaniment to smart evening-wear. Complete with signature gold foil embossed HARVEY MAKIN® presentation gift box.