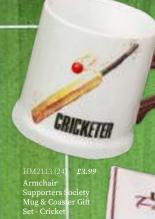

Armchair Supporters Society Mug & Coaster Set - Rugby

HM2117 (24) £3.99 Armchair Supporters Society Mug & Coaster Set - Cricket

Armchair Supporters Society Mug & Coaster Set - Golf

all mug gift sets are 95mm x 95mm x 125mm