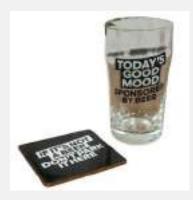

Ministry Of Humour Beer Glass & Coaster - Today's Good Mood

160mm x 80mm x 80mm

HM1910 (24)

Ministry of Humour Glass & Coaster - Going to the Gin

250mm x 100mm x 130mm

MH129 (120)

Military Herita<mark>ge Socks -</mark> Spitfire \*\*MULTI 6\*\*