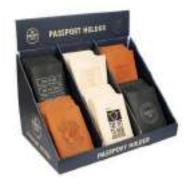

Harvey Makin Wooden Jenga Set

80mm x 85mm x 210mm

HM1926 (72)

Harvey Makin Passport Covers CDU 6 Designs \*\*ASTD MULTI 36\*\*

140mm x 5mm x 95mm

HM1986 (48)

Tie & Cufflink Travel Case CDU - 3 Designs \*\*ASTD MULTI 12\*\*