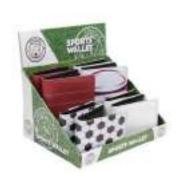

380mm x 130mm x 240mm

HM2101 (80)

Faux Leather Men's Sports Wallet in CDU \*\*ASTD MULTI 20\*\*

90mm x 20mm x 115mm

HM2099 (144)

Compressed Sports Towel Balls in CDU \*\*ASTD MULTI 36\*\*

50mm x 50mm x 50mm