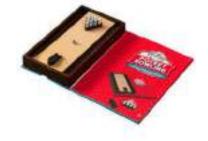

HM1932 (24)

Harvey's Bored Games - Mini Table Tennis

150mm x 45mm x 200mm

HM1934 (24)

Harvey's Bored Games - Pocket Bowling

210mm x 30mm x 120mm

HM1935 (24)

Harvey's Bored Games - Pocket Pool