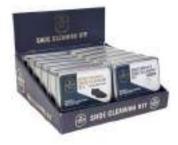

290mm x 25mm x 120mm

HM2028 (36)

HARVEY MAKIN® Shoe Cleaning Kit in CDU \*\*ASTD MULTI 12\*\*

40mm x 85mm x 130mm

HM1976 (72)

Set of 6 Angled Coloured Steel Drinking Straws & Brush

255mm x 23mm x 100mm

HM1977 (72)