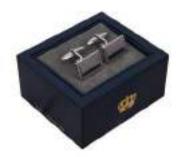

HM2210 (16)

Harvey Makin Wooden Watch Box Holds 4 Watches

75mm x 195mm x 190mm

HM2206 (24)

Grey Faux Lizard Cufflink Box Holds 12 Cufflinks

50mm x 160mm x 200mm

HM1205 (12)

Harvey Makin Lizard Vinyl Watch Box Holds 12 Watches

80mm x 205mm x 300mm

HM2202 (12)

Grey Watch/Cufflink Box Holds 6 Watches/12 Cufflinks

80mm x 205mm x 300mm

HM1273 (6)

Harvey Makin Watch Box - 6 Compartments & Drawer

115mm x 200mm x 185mm

HM2203 (12)

Brown Watch/Cufflink Box Holds 6 Watches/12 Cufflinks

80mm x 205mm x 300mm

Give the stylish modern gent in your life the perfect accessory gift with this pair of brushed rhodium finish cufflinks. From HARVEY MAKIN® - A window into a world of unparalleled variety in giftware. for the discerning modern gentleman. Featuring an ergonomic oval shape with a silky satin rhodium finish, these are the perfect accompaniment to smart evening-wear. Complete with signature gold foil embossed HARVEY MAKIN® presentation gift box.