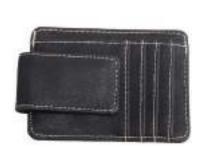

HM2174 (80)

Mad Man 4-in-1 Pocket Buddy

80mm x 10mm x 35mm

HM2182 (40)

Mad Man AutoMadtic Umbrella

335mm x 80mm x 120mm

HM2193 (100)

Mad Man Black Money Clip with Card Slots and Note Holder