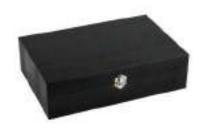

Emporium Collection -Perpetual Calendar

75mm x 60mm x 115mm

HM1206 (12)

Harvey Makin Watch/Cufflink Box - Holds 6 Watches/12 Cuff

80mm x 205mm x 300mm

~ ^.

Our exquisite collection perfect for travel and storage, keeping valuables safe and store stylishly at all times. Featuring sleek and timeless luggage boxes in neutral tones, as well as wooden watch and accessory storage solutions, making a perfect gift for the travel enthuisast you know and love.

HM2210 (16)

Harvey Makin Wooden Watch Box Holds 4 Watches

75mm x 195mm x 190mm

HM2206 (24)

Grey Faux Lizard Cufflink Box Holds 12 Cufflinks

50mm x 160mm x 200mm

HM1205 (12)

Harvey Makin Lizard Vinyl Watch Box Holds 12 Watches

80mm x 205mm x 300mm

HM2202 (12)

Grey Watch/Cufflink Box Holds 6 Watches/12 Cufflinks

80mm x 205mm x 300mm

HM1273 (6)

Harvey Makin Watch Box - 6 Compartments & Drawer

115mm x 200mm x 185mm

HM2203 (12)

Brown Watch/Cufflink Box Holds 6 Watches/12 Cufflinks

80mm x 205mm x 300mm

Give the stylish modern gent in your life the perfect accessory gift with this pair of brushed rhodium finish cufflinks. From HARVEY MAKIN® - A window into a world of unparalleled variety in giftware. for the discerning modern gentleman. Featuring an ergonomic oval shape with a silky satin rhodium finish, these are the perfect accompaniment to smart evening-wear. Complete with signature gold foil embossed HARVEY MAKIN® presentation gift box.