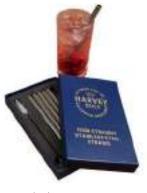

290mm x 25mm x 120mm

HM2028 (36)

HARVEY MAKIN® Shoe Cleaning Kit in CDU \*\*ASTD MULTI 12\*\*

40mm x 85mm x 130mm

HM1976 (72)

Set of 6 Angled Coloured Steel Drinking Straws & Brush

255mm x 23mm x 100mm

HM1977 (72)

Set of 6 Angled Steel Drinking Straws & Cleaning Brush

255mm x 23mm x 100mm

HM1978 (72)

Set of 6 Stainless Steel Drinking Straws & Cleaning Brush

230mm x 23mm x 80mm

HM1035 (6)

Musicology Record Table 50cm - Love Music