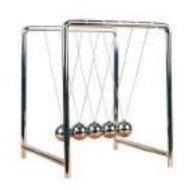

HM489 (50)

Harvey Makin Brown Leather Hip Flask with Engraving Plate

110mm x 30mm x 95mm

HM737 (12)

Harvey Makin Newton's Cradle

200mm x 150mm x 200mm

HM490 (50)

Harvey Makin Brown Leather Hip Flask with Funnel

110mm x 30mm x 95mm

HM787 (12)

Harvey Makin Collection -Metal Newton's Cradle 14x18cm

180mm x 145mm x 150mm

HM492 (50)

Harvey Makin Brown Hip Flask with Funnel

110mm x 30mm x 95mm

HM788 (12)

Harvey Makin Collection -Wood Effect Newtons Cradle 16x18cm

140mm x 135mm x 150mm

HM1154 (72)

Harvey Makin 2oz Debossed Hipflask with Engraving Space

75mm x 20mm x 70mm

HM524 (32)

Harvey Makin Hip Flask - Plain Silver with Cups & Funnel