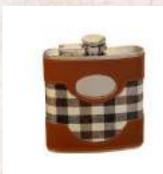

→ HM1984 (32)

Chequer 8oz Faux Leather Hip Flask & Shot Glass - Engravable

145mm x 25mm x 95mm

↑ HM1983 (72)

Chequered 6oz Faux Leather Hip Flask - Engravable

115mm x 25mm x 95mm

↑ HM19957 (24)

5" x 7" - Hemmingway Faux Leather Photo Frame with Gift Box