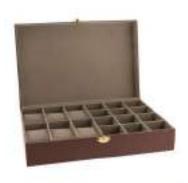

HM2210 (16)

Harvey Makin Wooden Watch Box Holds 4 Watches

75mm x 195mm x 190mm

HM2206 (24)

Grey Faux Lizard Cufflink Box Holds 12 Cufflinks

50mm x 160mm x 200mm

HM1205 (12)

Harvey Makin Lizard Vinyl Watch Box Holds 12 Watches

80mm x 205mm x 300mm

HM2202 (12)

Grey Watch/Cufflink Box Holds 6 Watches/12 Cufflinks

80mm x 205mm x 300mm

HM1273 (6)

Harvey Makin Watch Box - 6 Compartments & Drawer

115mm x 200mm x 185mm

HM2203 (12)

Brown Watch/Cufflink Box Holds 6 Watches/12 Cufflinks

80mm x 205mm x 300mm

Give the stylish modern gent in your life the perfect accessory gift with this pair of brushed rhodium finish cufflinks. From HARVEY MAKIN® - A window into a world of unparalleled variety in giftware. for the discerning modern gentleman. Featuring an ergonomic oval shape with a silky satin rhodium finish, these are the perfect accompaniment to smart evening-wear. Complete with signature gold foil embossed HARVEY MAKIN® presentation gift box.