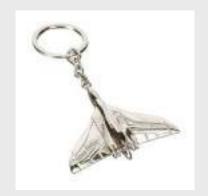

## LANCASTER LANCASTER

LANCASTER

MH130 (120)

Military Heritage Socks -Lancaster \*\*MULTI 6\*\*

385mm x 5mm x 105mm

MH142 (144)

Military Heritage Keyring in Lidded Box - Lancaster Bomber

115mm x 10mm x 57mm