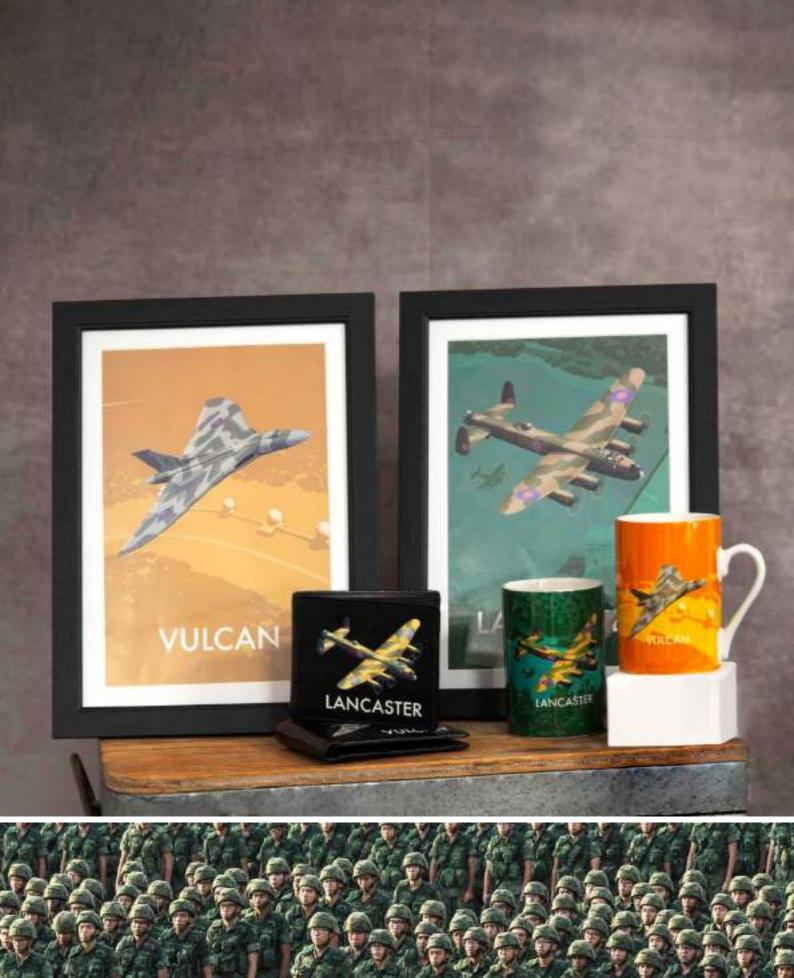

Military Heritage Frame Print -Spitfire

330mm x 15mm x 245mm

MH138 (24)

Military Heritage Mug - Spitfire

107mm x 75mm x 105mm

MH137 (24)

Military Heritage Mug -Lancaster Bomber

107mm x 75mm x 105mm

## LANCASTER LANCASTER

LANCASTER

MH130 (120)

Military Heritage Socks -Lancaster \*\*MULTI 6\*\*

385mm x 5mm x 105mm

MH142 (144)

Military Heritage Keyring in Lidded Box - Lancaster Bomber

115mm x 10mm x 57mm

MH133 (192)

Military Heritage Boxed Metal Pen - Lancaster Bomber

20mm x 55mm x 180mm

MH146 (24)

Military Heritage Frame Print -Lancaster Bomber

330mm x 15mm x 245mm

MH139 (24)

Military He<mark>ritage Mug - Vu</mark>lcan

107mm x 75mm x 105mm

MH131 (120)

Military Heritage Socks -Vulcan \*\*MULTI 6\*\*

385mm x 5mm x 105mm

MH143 (144)

Military Heritage Keyring in Lidded Box - Vulcan

105mm x 10mm x 50mm

MH128 (50)

Military Heritage Leather Wallet - Vulcan

90mm x 15mm x 115mm

MH145 (24)

Military Heritage Frame print -Vulcan

330mm x 15mm x 245mm

150mm x 85mm x 85mm

MH105 (36)

Military Heritage Stoneware Mug - The Chief

83mm x 75mm x 110mm

From the iconic Spitfire to the words of Churchill, we have worked with the Imperial War Museum to create a stunning range of gifts for the military enthusiast. From 2018 we have introduced a more light-hearted take on military style with a range of tongue-in-cheek giftware. From keyrings to wall clocks, there really is something for anyone engaged in the compelling work of the forces.