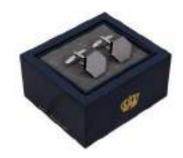

HM2210 (16)

Harvey Makin Wooden Watch Box Holds 4 Watches

75mm x 195mm x 190mm

HM2206 (24)

Grey Faux Lizard Cufflink Box Holds 12 Cufflinks

50mm x 160mm x 200mm

HM1205 (12)

Harvey Makin Lizard Vinyl Watch Box Holds 12 Watches

80mm x 205mm x 300mm

HM2202 (12)

Grey Watch/Cufflink Box Holds 6 Watches/12 Cufflinks

80mm x 205mm x 300mm

HM1273 (6)

Harvey Makin Watch Box - 6 Compartments & Drawer

115mm x 200mm x 185mm

HM2203 (12)

Brown Watch/Cufflink Box Holds 6 Watches/12 Cufflinks

80mm x 205mm x 300mm

Give the stylish modern gent in your life the perfect accessory gift with this pair of brushed rhodium finish cufflinks. From HARVEY MAKIN® - A window into a world of unparalleled variety in giftware. for the discerning modern gentleman. Featuring an ergonomic oval shape with a silky satin rhodium finish, these are the perfect accompaniment to smart evening-wear. Complete with signature gold foil embossed HARVEY MAKIN® presentation gift box.