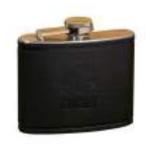

HARVEY MAKIN® Nickel Plated Cufflinks - Claddagh

20mm x 20mm x 20mm

HM2170 (120)

HARVEY MAKIN® Nickel Plated Cufflinks - Staplers

10mm x 25mm x 20mm

9859BK (72)

Harvey Makin Black Leather Hip Flask

130mm x 20mm x 90mm