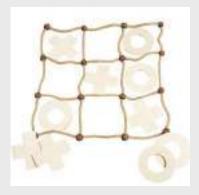

Harvey's Bored Games Outdoor Tic Tac Toe Game

205mm x 45mm x 265mm

HM2122 (6)

Harvey's Bored Games Badminton Set

230mm x 60mm x 685mm

HM2123 (12)

Harvey's Bored Games Outdoor Ring Toss Games Set

175mm x 105mm x 435mm