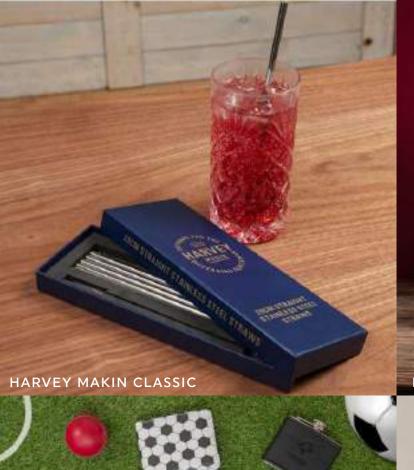

HARVEY MAKIN

Classic doesn't mean stuffy fashioned. and old Classic means stylish, timeless and unquestionably refined. The HARVEY MAKIN® Classic Collection sources the finest materials to bring traditional gents gifts with unbeatable quality. Harvey Makin is a mark of quality and innovation, providing the perfect gift for a discerning gentleman and a safe and successful investment for retailer. any

290mm x 25mm x 120mm

HM2028 (36)

HARVEY MAKIN® Shoe Cleaning Kit in CDU \*\*ASTD MULTI 12\*\*

40mm x 85mm x 130mm

HM1976 (72)

Set of 6 Angled Coloured Steel Drinking Straws & Brush

255mm x 23mm x 100mm

HM1977 (72)

Set of 6 Angled Steel Drinking Straws & Cleaning Brush

255mm x 23mm x 100mm

HM1978 (72)

Set of 6 Stainless Steel Drinking Straws & Cleaning Brush

230mm x 23mm x 80mm

HM1035 (6)

Musicology Record Table 50cm - Love Music