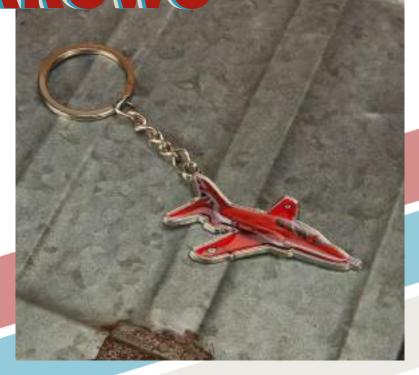

## RED ARROWS RED ARROWS RED ARROWS

MH144 (144)

Military Heritage Keyring in Lidded Box - The Red Arrows

115mm x 10mm x 35mm

MH140 (24)

Military Heritage Mug - The Red Arrows

107mm x 75mm x 105mm

Military Heritage Leather Wallet - Red Arrows

90mm x 15mm x 115mm

MH135 (192)

Military Heritage Boxed Metal Pen - Red Arrows

20mm x 55mm x 180mm

MH148 (24)

Military Heritage Frame Print -The Red Arrows

330mm x 15mm x 245mm

MH122 (120)