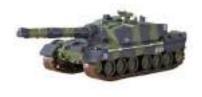

MH104 (8)

Challenger Tank Resin Model 29cm

85mm x 90mm x 290mm

MH113 (24)

Military Heritage 5oz Hip Flask - Grandad First Class

100mm x 25mm x 95mm

MH114 (24)

Military Heritage 5oz Hip Flask - Dad First Class