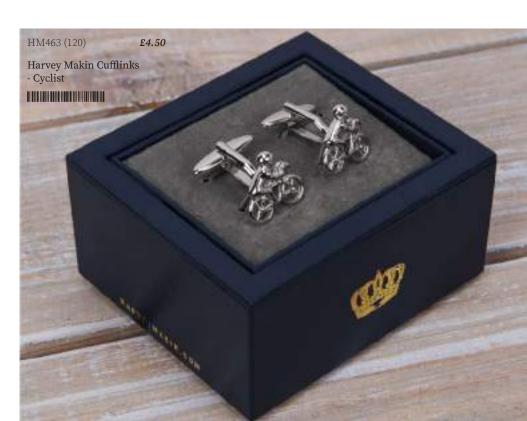

23mm x 40mm x 80mm

HM1877 (120)

Harvey Makin Nickel Plated Personalisable Cufflinks

13mm x 25mm x 18mm

CL218 (120)

Harvey Makin Chrome Cufflinks - Rugby Ball

10mm x 20mm x 17mm

CL246 (120)

Harvey Makin Cufflinks - Golf Clubs

11mm x 20mm x 20mm

CL277HM (120)

Harvey Makin Cufflinks -Boxing Gloves

20mm x 10mm x 20mm

HM179 (120)

Harvey Makin Cufflinks - Footballs

20mm x 15mm x 20mm