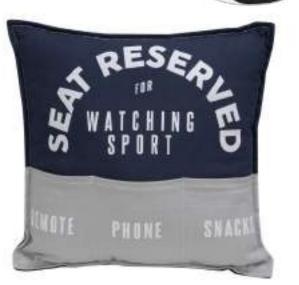

HM2097 (54)

Sports Stress Balls in CDU - 3 Designs \*\*ASTD MULTI 27\*\*

65mm x 65mm x 65mm

HM2100 (80)

Brushed Steel Sport Drinking Flasks in CDU \*\*ASTD MULTI 20\*\*

120mm x 20mm x 70mm

Armchair Supporters Society Keyrings in CDU \*ASTD MULTI 36\*

380mm x 130mm x 240mm

HM2101 (80)

Faux Leather Men's Sports Wallet in CDU \*\*ASTD MULTI 20\*\*

90mm x 20mm x 115mm

HM2099 (144)

Compressed Sports Towel Balls in CDU \*\*ASTD MULTI 36\*\*

50mm x 50mm x 50mm