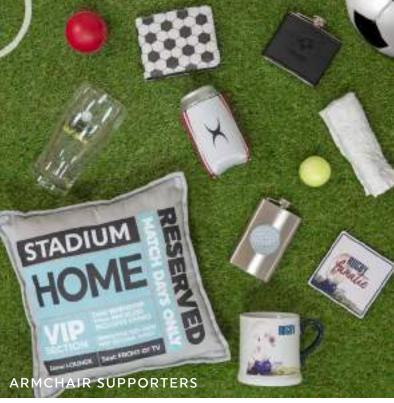

HM2097 (54)

Sports Stress Balls in CDU - 3 Designs \*\*ASTD MULTI 27\*\*

65mm x 65mm x 65mm

HM2100 (80)

Brushed Steel Sport Drinking Flasks in CDU \*\*ASTD MULTI 20\*\*

120mm x 20mm x 70mm

Armchair Supporters Society Keyrings in CDU \*ASTD MULTI 36\*

380mm x 130mm x 240mm

HM2101 (80)

Faux Leather Men's Sports Wallet in CDU \*\*ASTD MULTI 20\*\*

90mm x 20mm x 115mm

HM2099 (144)

Compressed Sports Towel Balls in CDU \*\*ASTD MULTI 36\*\*

50mm x 50mm x 50mm

### HM2125 (36)

Armchair Supporters Society Faux Leather Hip Flask - Rugby

95mm x 25mm x 95mm

### HM2126 (36)

Armchair Supporters Society Faux Leather Hip Flask - Golf

95mm x 25mm x 95mm

**Armchair Supporter Society** Faux Leather Hip Flask -Football

95mm x 25mm x 95mm

**Armchair Supporters Society** Faux Leather Hip Flask -Cricket