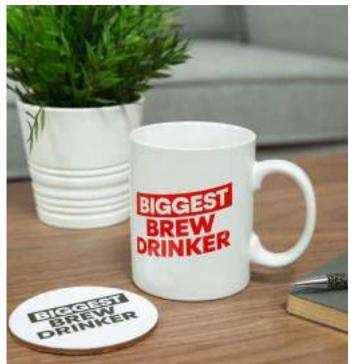

95mm x 80mm x 115mm

HM1917 (36)

Ministry of Humour Mug - Not Nasty, Just Honest \*\*MULTI 4\*\*

95mm x 80mm x 115mm

HM1908 (24)

Ministry of Humour Oversized Mug & Coaster - Biggest Brew

110mm x 90mm x 135mm