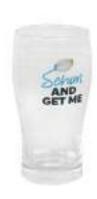

HM2119 (24)

Armchair Supporters Society Mug & Coaster Set - Football

£3.99

Armchair Supporters Society Pint Glass - Scrum & Get Me

160mm x 80mm x 80mm

HM2109 (24)

Armchair Supporters Society Pint Glass - Don't Drink & Drive