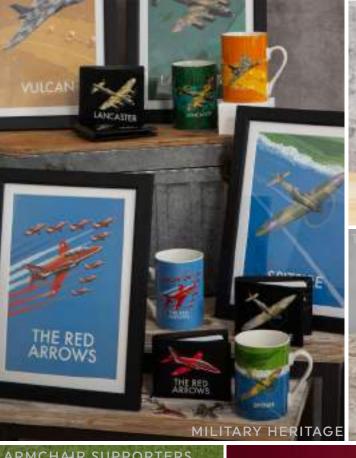

385mm x 5mm x 105mm

MH141 (144)

Military Heritage <mark>Keyring in</mark> Lidded Box - Spitfir<mark>e</mark>

100mm x 10mm x 60mm

MH134 (192)

Military Heritage Boxed Metal Pen - Spitfire

20mm x 55mm x 180mm

MH147 (24)

Military Heritage Frame Print -Spitfire

330mm x 15mm x 245mm

MH138 (24)

Military Heritage Mug - Spitfire

107mm x 75mm x 105mm

MH137 (24)

Military Heritage Mug -Lancaster Bomber

107mm x 75mm x 105mm

## LANCASTER LANCASTER

LANCASTER

MH130 (120)

Military Heritage Socks -Lancaster \*\*MULTI 6\*\*

385mm x 5mm x 105mm

MH142 (144)

Military Heritage Keyring in Lidded Box - Lancaster Bomber

115mm x 10mm x 57mm

MH133 (192)

Military Heritage Boxed Metal Pen - Lancaster Bomber

20mm x 55mm x 180mm

MH146 (24)

Military Heritage Frame Print -Lancaster Bomber

330mm x 15mm x 245mm

MH139 (24)

Military He<mark>ritage Mug - Vu</mark>lcan

107mm x 75mm x 105mm

MH131 (120)

Military Heritage Socks -Vulcan \*\*MULTI 6\*\*

385mm x 5mm x 105mm

MH143 (144)

Military Heritage Keyring in Lidded Box - Vulcan

105mm x 10mm x 50mm

MH128 (50)

Military Heritage Leather Wallet - Vulcan

90mm x 15mm x 115mm

MH145 (24)

Military Heritage Frame print -Vulcan

330mm x 15mm x 245mm

## RED ARROWS RED ARROWS RED ARROWS

MH144 (144)

Military Heritage Keyring in Lidded Box - The Red Arrows

115mm x 10mm x 35mm

MH140 (24)

Military Heritage Mug - The Red Arrows

107mm x 75mm x 105mm

Military Heritage Leather Wallet - Red Arrows

90mm x 15mm x 115mm

MH135 (192)

Military Heritage Boxed Metal Pen - Red Arrows

20mm x 55mm x 180mm

MH148 (24)

Military Heritage Frame Print -The Red Arrows

330mm x 15mm x 245mm

MH122 (120)