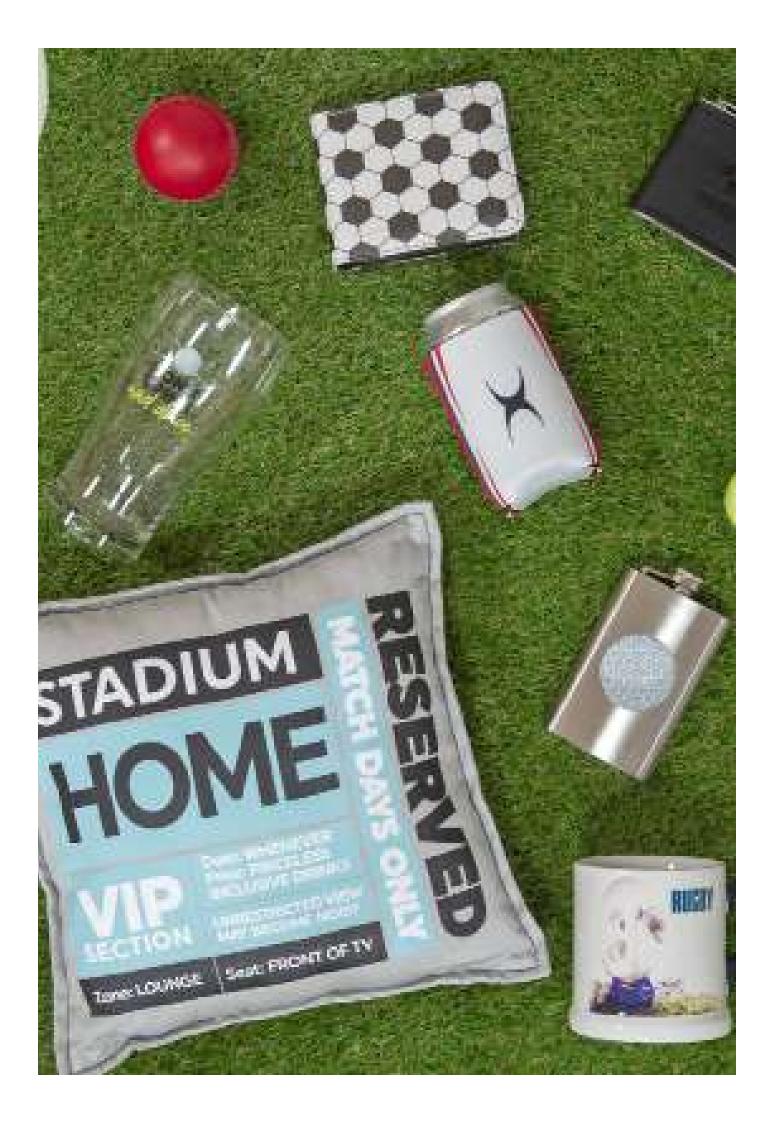

HM2097 (54)

Sports Stress Balls in CDU - 3 Designs \*\*ASTD MULTI 27\*\*

65mm x 65mm x 65mm

HM2100 (80)

Brushed Steel Sport Drinking Flasks in CDU \*\*ASTD MULTI 20\*\*

120mm x 20mm x 70mm

Armchair Supporters Society Keyrings in CDU \*ASTD MULTI 36\*

380mm x 130mm x 240mm

HM2101 (80)

Faux Leather Men's Sports Wallet in CDU \*\*ASTD MULTI 20\*\*

90mm x 20mm x 115mm

HM2099 (144)

Compressed Sports Towel Balls in CDU \*\*ASTD MULTI 36\*\*

50mm x 50mm x 50mm

### HM2125 (36)

Armchair Supporters Society Faux Leather Hip Flask - Rugby

95mm x 25mm x 95mm

### HM2126 (36)

Armchair Supporters Society Faux Leather Hip Flask - Golf

95mm x 25mm x 95mm

**Armchair Supporter Society** Faux Leather Hip Flask -Football

95mm x 25mm x 95mm

**Armchair Supporters Society** Faux Leather Hip Flask -Cricket

95mm x 25mm x 95mm

Armchair Supporters Society Mug & Coaster Gift Set - Golf

RUGBY

HM2112 (24) £3.99 Armchair Supporters Society Mug & Coaster Gift Set - Rugby

function .

Armchair Supporters Society Mug & Coaster Gift Set- Football

Armchair Supporters Society Pocket Cushion

300mm x 80mm x 300mm

^ HM2103 (12)

Armchair Supporters Society Scatter Cushion

300mm x 80mm x 300mm