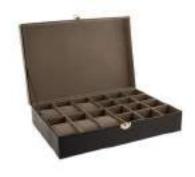

HM2210 (16)

Harvey Makin Wooden Watch Box Holds 4 Watches

75mm x 195mm x 190mm

HM2206 (24)

Grey Faux Lizard Cufflink Box Holds 12 Cufflinks

50mm x 160mm x 200mm

HM1205 (12)

Harvey Makin Lizard Vinyl Watch Box Holds 12 Watches

80mm x 205mm x 300mm

HM2202 (12)

Grey Watch/Cufflink Box Holds 6 Watches/12 Cufflinks

80mm x 205mm x 300mm

HM1273 (6)

Harvey Makin Watch Box - 6 Compartments & Drawer

115mm x 200mm x 185mm

HM2203 (12)

Brown Watch/Cufflink Box Holds 6 Watches/12 Cufflinks

80mm x 205mm x 300mm

Give the stylish modern gent in your life the perfect accessory gift with this pair of brushed rhodium finish cufflinks. From HARVEY MAKIN® - A window into a world of unparalleled variety in giftware. for the discerning modern gentleman. Featuring an ergonomic oval shape with a silky satin rhodium finish, these are the perfect accompaniment to smart evening-wear. Complete with signature gold foil embossed HARVEY MAKIN® presentation gift box.