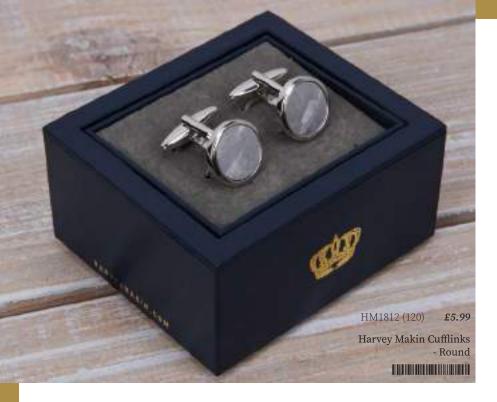

Brown Watch/Cufflink Box Holds 6 Watches/12 Cufflinks

80mm x 205mm x 300mm

Give the stylish modern gent in your life the perfect accessory gift with this pair of brushed rhodium finish cufflinks. From HARVEY MAKIN® - A window into a world of unparalleled variety in giftware. for the discerning modern gentleman. Featuring an ergonomic oval shape with a silky satin rhodium finish, these are the perfect accompaniment to smart evening-wear. Complete with signature gold foil embossed HARVEY MAKIN® presentation gift box.