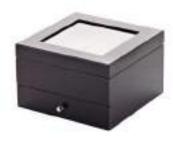

165mm x 115mm x 120mm

HM2208 (1)

Set of 3 Luggage Boxes - Black, Grey & Navy

395mm x 230mm x 520mm

HM1479 (15)

Emporium Collection - Wooden Watch Box

70mm x 115mm x 280mm

HM1405 (30)

Emporium Collection -Perpetual Calendar

75mm x 60mm x 115mm

HM1206 (12)

Harvey Makin Watch/Cufflink Box - Holds 6 Watches/12 Cuff

80mm x 205mm x 300mm

~ ^.

Our exquisite collection perfect for travel and storage, keeping valuables safe and store stylishly at all times. Featuring sleek and timeless luggage boxes in neutral tones, as well as wooden watch and accessory storage solutions, making a perfect gift for the travel enthuisast you know and love.