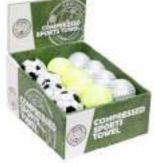

380mm x 130mm x 240mm

HM2101 (80)

Faux Leather Men's Sports Wallet in CDU \*\*ASTD MULTI 20\*\*

90mm x 20mm x 115mm

HM2099 (144)

Compressed Sports Towel Balls in CDU \*\*ASTD MULTI 36\*\*

50mm x 50mm x 50mm