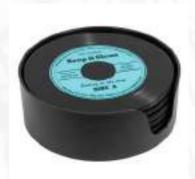

Musicology Set Of 6 Glass **Record Coasters** 

35mm x 105mm x 105mm

HM1202 (120)

Musicology Red Epoxy **Cufflinks Guitar** 

22mm x 25mm x 20mm

HM1179 (40)

**Emporium Collection Magnetic** Chess Board with Drawer