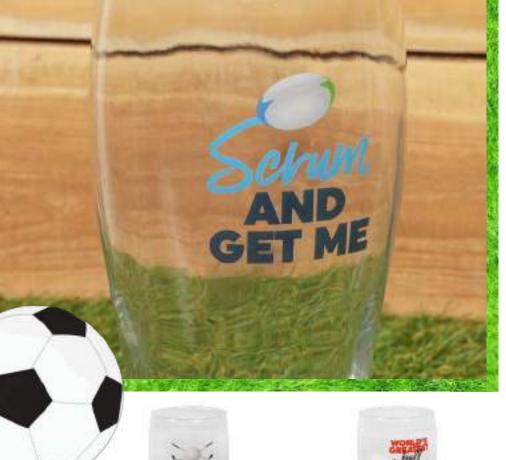

HM2119 (24)

Armchair Supporters Society Mug & Coaster Set - Football

£3.99

Armchair Supporters Society Pint Glass - Scrum & Get Me

160mm x 80mm x 80mm

HM2109 (24)

Armchair Supporters Society Pint Glass - Don't Drink & Drive