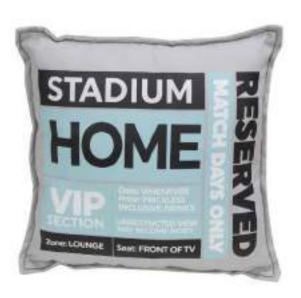

Armchair Supporters Society Pocket Cushion

300mm x 80mm x 300mm

^ HM2103 (12)

Armchair Supporters Society Scatter Cushion

300mm x 80mm x 300mm