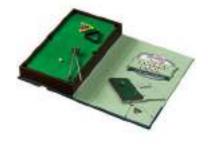

90mm x 505mm x 485mm

Harvey's Bored Games - Table Pool Game Set

90mm x 310mm x 515mm

HM1937 (12)

Harvey's Bored Games -Draughts Set

22mm x 285mm x 285mm

HM1938 (12)

Harvey's Bored Games - Chess