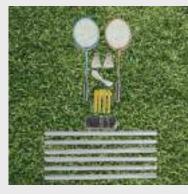

Harvey's Bored Games Outdoor Tic Tac Toe Game

205mm x 45mm x 265mm

HM2122 (6)

Harvey's Bored Games Badminton Set

230mm x 60mm x 685mm

HM2123 (12)

Harvey's Bored Games Outdoor Ring Toss Games Set

175mm x 105mm x 435mm