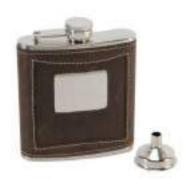

HM489 (50)

Harvey Makin Brown Leather Hip Flask with Engraving Plate

110mm x 30mm x 95mm

HM737 (12)

Harvey Makin Newton's Cradle

200mm x 150mm x 200mm

HM490 (50)

Harvey Makin Brown Leather Hip Flask with Funnel