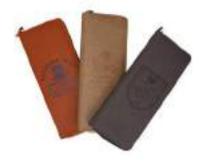

Harvey Makin Wooden Jenga Set

80mm x 85mm x 210mm

HM1926 (72)

Harvey Makin Passport Covers CDU 6 Designs \*\*ASTD MULTI 36\*\*

140mm x 5mm x 95mm

HM1986 (48)

Tie & Cufflink Travel Case CDU - 3 Designs \*\*ASTD MULTI 12\*\*