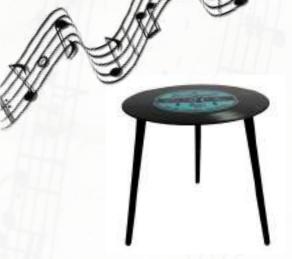

Set of 6 Angled Steel Drinking Straws & Cleaning Brush

255mm x 23mm x 100mm

HM1978 (72)

Set of 6 Stainless Steel Drinking Straws & Cleaning Brush

230mm x 23mm x 80mm

HM1035 (6)

Musicology Record Table 50cm - Love Music