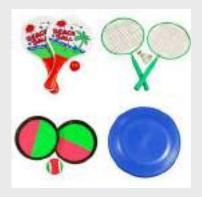

Harvey's Bored Games Outdoor Tic Tac Toe Game

205mm x 45mm x 265mm

HM2122 (6)

Harvey's Bored Games Badminton Set

230mm x 60mm x 685mm

HM2123 (12)

Harvey's Bored Games Outdoor Ring Toss Games Set

175mm x 105mm x 435mm