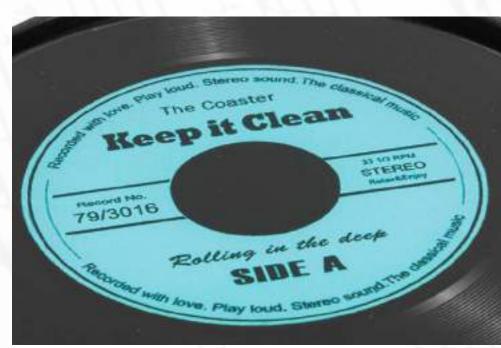

Set of 6 Angled Steel Drinking Straws & Cleaning Brush

255mm x 23mm x 100mm

HM1978 (72)

Set of 6 Stainless Steel Drinking Straws & Cleaning Brush

230mm x 23mm x 80mm

HM1035 (6)

Musicology Record Table 50cm - Love Music