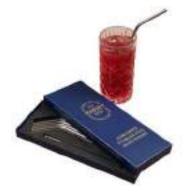

290mm x 25mm x 120mm

HM2028 (36)

HARVEY MAKIN® Shoe Cleaning Kit in CDU \*\*ASTD MULTI 12\*\*

40mm x 85mm x 130mm

HM1976 (72)

Set of 6 Angled Coloured Steel Drinking Straws & Brush

255mm x 23mm x 100mm

HM1977 (72)

Set of 6 Angled Steel Drinking Straws & Cleaning Brush

255mm x 23mm x 100mm

HM1978 (72)

Set of 6 Stainless Steel Drinking Straws & Cleaning Brush

230mm x 23mm x 80mm

HM1035 (6)

Musicology Record Table 50cm - Love Music