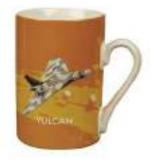

MH133 (192)

Military Heritage Boxed Metal Pen - Lancaster Bomber

20mm x 55mm x 180mm

MH146 (24)

Military Heritage Frame Print -Lancaster Bomber

330mm x 15mm x 245mm

MH139 (24)

Military He<mark>ritage Mug - Vu</mark>lcan

107mm x 75mm x 105mm

MH131 (120)

Military Heritage Socks -Vulcan \*\*MULTI 6\*\*

385mm x 5mm x 105mm

MH143 (144)

Military Heritage Keyring in Lidded Box - Vulcan

105mm x 10mm x 50mm

MH128 (50)