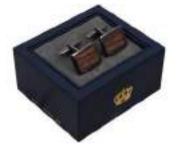

HM2210 (16)

Harvey Makin Wooden Watch Box Holds 4 Watches

75mm x 195mm x 190mm

HM2206 (24)

Grey Faux Lizard Cufflink Box Holds 12 Cufflinks

50mm x 160mm x 200mm

HM1205 (12)

Harvey Makin Lizard Vinyl Watch Box Holds 12 Watches

80mm x 205mm x 300mm

HM2202 (12)

Grey Watch/Cufflink Box Holds 6 Watches/12 Cufflinks

80mm x 205mm x 300mm

HM1273 (6)

Harvey Makin Watch Box - 6 Compartments & Drawer

115mm x 200mm x 185mm

HM2203 (12)

Brown Watch/Cufflink Box Holds 6 Watches/12 Cufflinks

80mm x 205mm x 300mm

Give the stylish modern gent in your life the perfect accessory gift with this pair of brushed rhodium finish cufflinks. From HARVEY MAKIN® - A window into a world of unparalleled variety in giftware. for the discerning modern gentleman. Featuring an ergonomic oval shape with a silky satin rhodium finish, these are the perfect accompaniment to smart evening-wear. Complete with signature gold foil embossed HARVEY MAKIN® presentation gift box.