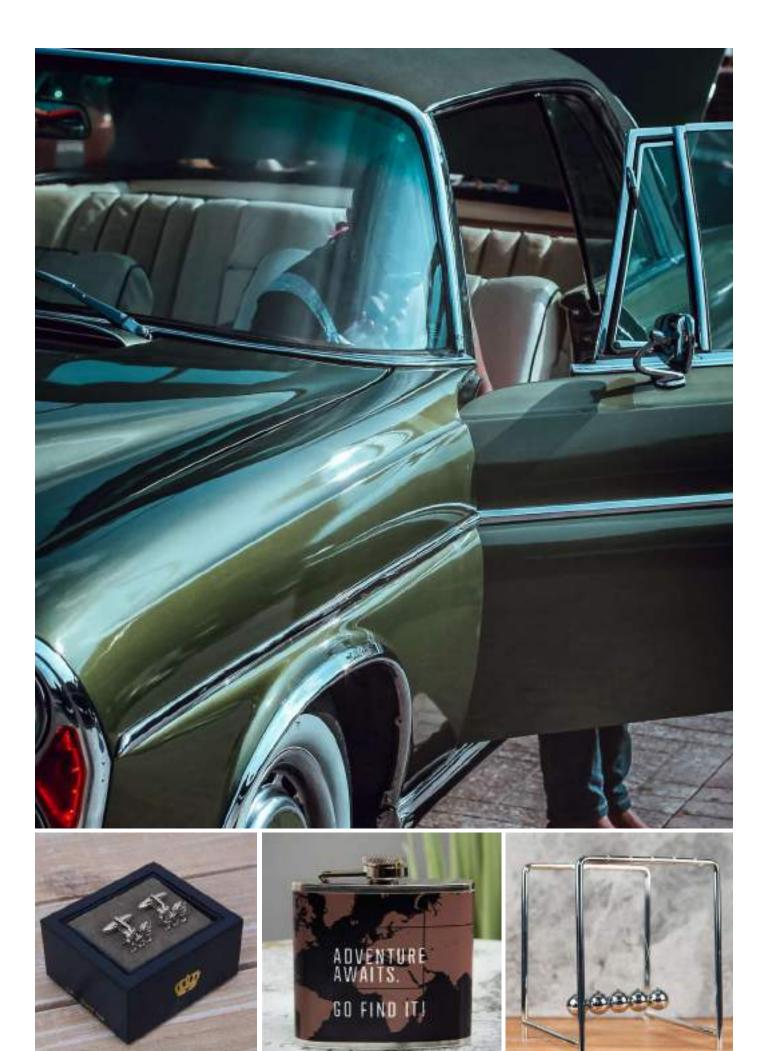

HM489 (50)

Harvey Makin Brown Leather Hip Flask with Engraving Plate

110mm x 30mm x 95mm

HM737 (12)

Harvey Makin Newton's Cradle

200mm x 150mm x 200mm

HM490 (50)

Harvey Makin Brown Leather Hip Flask with Funnel

110mm x 30mm x 95mm

HM787 (12)

Harvey Makin Collection -Metal Newton's Cradle 14x18cm

180mm x 145mm x 150mm

HM492 (50)

Harvey Makin Brown Hip Flask with Funnel

110mm x 30mm x 95mm

HM788 (12)

120mm x 10mm x 70mm

Give the military enthusiast in you life the perfect gift with this luxury silver plated keyring.

HM1794 (48)

Military Heritage Leather Card Wallet - Lancaster

105mm x 10mm x 75mm

HM1795 (48)