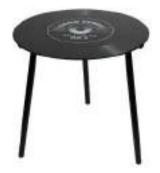

510mm x 500mm x 500mm

HM1036 (6)

Musicology Record Table 40cm - Good Time

410mm x 400mm x 400mm

HM1464 (6)

Musicology Record Shaped Side

405mm x 400mm x 400mm

HM1262 (24)