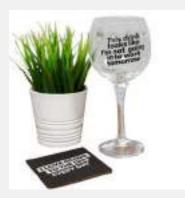

160mm x 80mm x 80mm

HM1921 (24)

Ministry of Humour Mug & Hip Flask Set - Explicit Content

95mm x 80mm x 115mm

HM1905 (24)

Ministry Of Humour Whisky Glass & Coaster - Potally Tissed

85mm x 70mm x 70mm

HM1906 (24)