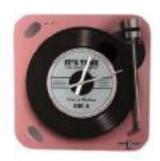

30mm x 135mm x 135mm

HM1276 (12)

HARVEY MAKIN® Glass Wall Clock - Pink Record Player

HM287 (24)

4" x 6" - Harvey Makin Cork Board Photo Frame

265mm x 15mm x 215mm

HM1829 (24)

Explore Collection Storage Tin Travel the World \*\*MULTI 6\*\*