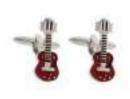

Musicology Set Of 6 Glass **Record Coasters** 

35mm x 105mm x 105mm

HM1202 (120)

Musicology Red Epoxy **Cufflinks Guitar** 

22mm x 25mm x 20mm

HM1179 (40)

**Emporium Collection Magnetic** Chess Board with Drawer