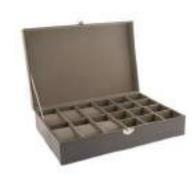

HM2210 (16)

Harvey Makin Wooden Watch Box Holds 4 Watches

75mm x 195mm x 190mm

HM2206 (24)

Grey Faux Lizard Cufflink Box Holds 12 Cufflinks

50mm x 160mm x 200mm

HM1205 (12)

Harvey Makin Lizard Vinyl Watch Box Holds 12 Watches

80mm x 205mm x 300mm

HM2202 (12)

Grey Watch/Cufflink Box Holds 6 Watches/12 Cufflinks

80mm x 205mm x 300mm

HM1273 (6)

Harvey Makin Watch Box - 6 Compartments & Drawer

115mm x 200mm x 185mm

HM2203 (12)

Brown Watch/Cufflink Box Holds 6 Watches/12 Cufflinks

80mm x 205mm x 300mm

Give the stylish modern gent in your life the perfect accessory gift with this pair of brushed rhodium finish cufflinks. From HARVEY MAKIN® - A window into a world of unparalleled variety in giftware. for the discerning modern gentleman. Featuring an ergonomic oval shape with a silky satin rhodium finish, these are the perfect accompaniment to smart evening-wear. Complete with signature gold foil embossed HARVEY MAKIN® presentation gift box.