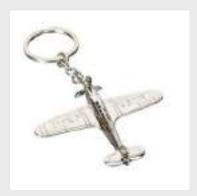

385mm x 5mm x 105mm

MH141 (144)

Military Heritage <mark>Keyring in</mark> Lidded Box - Spitfir<mark>e</mark>

100mm x 10mm x 60mm

MH134 (192)

Military Heritage Boxed Metal Pen - Spitfire

20mm x 55mm x 180mm

MH147 (24)