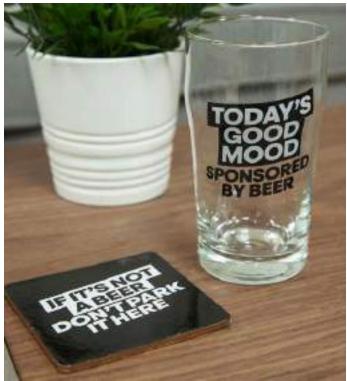

160mm x 80mm x 80mm

HM1921 (24)

Ministry of Humour Mug & Hip Flask Set - Explicit Content

95mm x 80mm x 115mm

HM1905 (24)

Ministry Of Humour Whisky Glass & Coaster - Potally Tissed

85mm x 70mm x 70mm

HM1906 (24)

Ministry Of Humour Beer Glass & Coaster - Today's Good Mood

160mm x 80mm x 80mm

HM1910 (24)

Ministry of Humour Glass & Coaster - Going to the Gin

250mm x 100mm x 130mm

MH129 (120)

Military Herita<mark>ge Socks -</mark> Spitfire \*\*MULTI 6\*\*