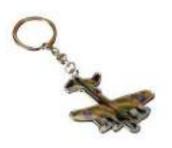

## LANCASTER LANCASTER

LANCASTER

MH130 (120)

Military Heritage Socks -Lancaster \*\*MULTI 6\*\*

385mm x 5mm x 105mm

MH142 (144)

Military Heritage Keyring in Lidded Box - Lancaster Bomber

115mm x 10mm x 57mm