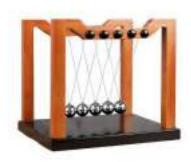

HM489 (50)

Harvey Makin Brown Leather Hip Flask with Engraving Plate

110mm x 30mm x 95mm

HM737 (12)

Harvey Makin Newton's Cradle

200mm x 150mm x 200mm

HM490 (50)

Harvey Makin Brown Leather Hip Flask with Funnel

110mm x 30mm x 95mm

HM787 (12)

Harvey Makin Collection -Metal Newton's Cradle 14x18cm

180mm x 145mm x 150mm

HM492 (50)

Harvey Makin Brown Hip Flask with Funnel

110mm x 30mm x 95mm

HM788 (12)

Harvey Makin Collection -Wood Effect Newtons Cradle 16x18cm

140mm x 135mm x 150mm

HM1154 (72)

Harvey Makin 2oz Debossed Hipflask with Engraving Space

75mm x 20mm x 70mm

HM524 (32)

Harvey Makin Hip Flask - Plain Silver with Cups & Funnel