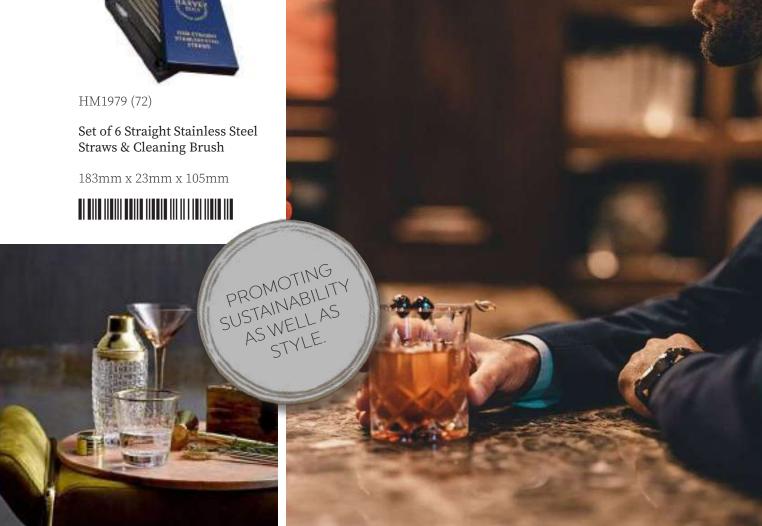

290mm x 25mm x 120mm

HM2028 (36)

HARVEY MAKIN® Shoe Cleaning Kit in CDU \*\*ASTD MULTI 12\*\*

40mm x 85mm x 130mm

HM1976 (72)

Set of 6 Angled Coloured Steel Drinking Straws & Brush

255mm x 23mm x 100mm

HM1977 (72)

Set of 6 Angled Steel Drinking Straws & Cleaning Brush

255mm x 23mm x 100mm

HM1978 (72)

Set of 6 Stainless Steel Drinking Straws & Cleaning Brush

230mm x 23mm x 80mm

HM1035 (6)

Musicology Record Table 50cm - Love Music