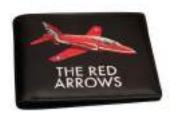

## RED ARROWS RED ARROWS RED ARROWS

MH144 (144)

Military Heritage Keyring in Lidded Box - The Red Arrows

115mm x 10mm x 35mm

MH140 (24)

Military Heritage Mug - The Red Arrows

107mm x 75mm x 105mm

Military Heritage Leather Wallet - Red Arrows

90mm x 15mm x 115mm

MH135 (192)

Military Heritage Boxed Metal Pen - Red Arrows

20mm x 55mm x 180mm

MH148 (24)

Military Heritage Frame Print -The Red Arrows

330mm x 15mm x 245mm

MH122 (120)