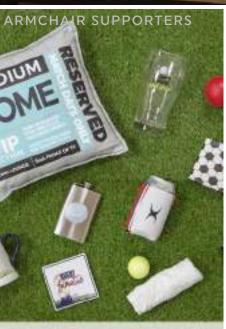

HM2097 (54)

Sports Stress Balls in CDU - 3 Designs \*\*ASTD MULTI 27\*\*

65mm x 65mm x 65mm

HM2100 (80)

Brushed Steel Sport Drinking Flasks in CDU \*\*ASTD MULTI 20\*\*

120mm x 20mm x 70mm

Armchair Supporters Society Keyrings in CDU \*ASTD MULTI 36\*

380mm x 130mm x 240mm

HM2101 (80)

Faux Leather Men's Sports Wallet in CDU \*\*ASTD MULTI 20\*\*

90mm x 20mm x 115mm

HM2099 (144)

Compressed Sports Towel Balls in CDU \*\*ASTD MULTI 36\*\*

50mm x 50mm x 50mm

### HM2125 (36)

Armchair Supporters Society Faux Leather Hip Flask - Rugby

95mm x 25mm x 95mm

### HM2126 (36)

Armchair Supporters Society Faux Leather Hip Flask - Golf

95mm x 25mm x 95mm

**Armchair Supporter Society** Faux Leather Hip Flask -Football

95mm x 25mm x 95mm

**Armchair Supporters Society** Faux Leather Hip Flask -Cricket

95mm x 25mm x 95mm

Armchair Supporters Society Mug & Coaster Gift Set - Golf

RUGBY

HM2112 (24) £3.99 Armchair Supporters Society Mug & Coaster Gift Set - Rugby

function .

Armchair Supporters Society Mug & Coaster Gift Set- Football

Armchair Supporters Society Mug & Coaster Set - Rugby

HM2117 (24) £3.99 Armchair Supporters Society Mug & Coaster Set - Cricket

Armchair Supporters Society Mug & Coaster Set - Golf

all mug gift sets are 95mm x 95mm x 125mm

HM2119 (24)

Armchair Supporters Society Mug & Coaster Set - Football

£3.99

Armchair Supporters Society Pint Glass - Scrum & Get Me

160mm x 80mm x 80mm

HM2109 (24)

Armchair Supporters Society Pint Glass - Don't Drink & Drive

160mm x 80mm x 80mm

Armchair Supporters Society Pint Glass - Ball Tamperer

160mm x 80mm x 80mm

Armchair Supporters Society Pint Glass - Average Footballer

160mm x 80mm x 80mm

HM2105 (12)

Infuser Water Bottle - All The Gear No Idea \*\*MULTI 3\*\*

250mm x 80mm x 70mm

HM2106 (12)

Infuser Water Bottle - Most Average Footballer \*\*MULTI 3\*\*

250mm x 75mm x 75mm

Infuser Water Bottle - Blood, Sweat & Gears \*\*MULTI 3\*\*

250mm x 75mm x 75mm

^ HM2104 (12)

Armchair Supporters Society Pocket Cushion

300mm x 80mm x 300mm

^ HM2103 (12)

Armchair Supporters Society Scatter Cushion

300mm x 80mm x 300mm