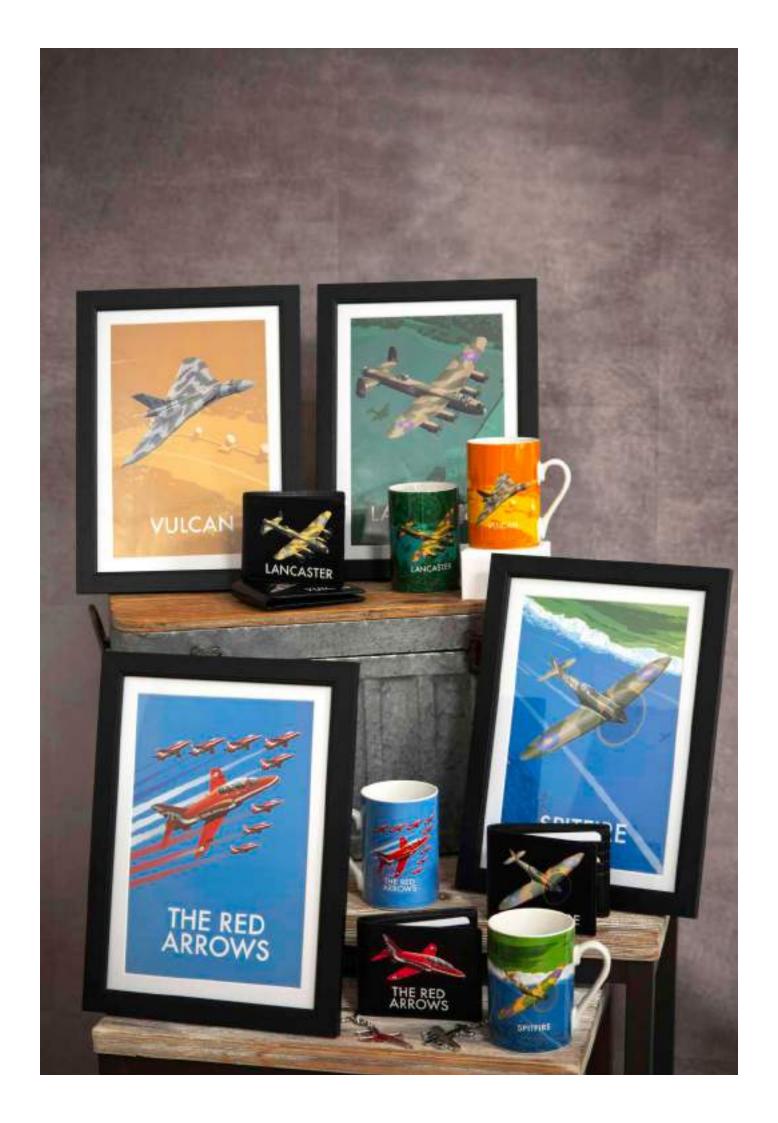

Military Heritage Frame Print -Spitfire

330mm x 15mm x 245mm

MH138 (24)

Military Heritage Mug - Spitfire

107mm x 75mm x 105mm

MH137 (24)

Military Heritage Mug -Lancaster Bomber

107mm x 75mm x 105mm

## LANCASTER LANCASTER

LANCASTER

MH130 (120)

Military Heritage Socks -Lancaster \*\*MULTI 6\*\*

385mm x 5mm x 105mm

MH142 (144)

Military Heritage Keyring in Lidded Box - Lancaster Bomber

115mm x 10mm x 57mm

MH133 (192)

Military Heritage Boxed Metal Pen - Lancaster Bomber

20mm x 55mm x 180mm

MH146 (24)

Military Heritage Frame Print -Lancaster Bomber

330mm x 15mm x 245mm

MH139 (24)

Military He<mark>ritage Mug - Vu</mark>lcan

107mm x 75mm x 105mm

MH131 (120)

Military Heritage Socks -Vulcan \*\*MULTI 6\*\*

385mm x 5mm x 105mm

MH143 (144)

Military Heritage Keyring in Lidded Box - Vulcan

105mm x 10mm x 50mm

MH128 (50)

Military Heritage Leather Wallet - Vulcan

90mm x 15mm x 115mm

MH145 (24)

Military Heritage Frame print -Vulcan

330mm x 15mm x 245mm

## RED ARROWS RED ARROWS RED ARROWS

MH144 (144)

Military Heritage Keyring in Lidded Box - The Red Arrows

115mm x 10mm x 35mm

MH140 (24)

Military Heritage Mug - The Red Arrows

107mm x 75mm x 105mm

Military Heritage Leather Wallet - Red Arrows

90mm x 15mm x 115mm

MH135 (192)

Military Heritage Boxed Metal Pen - Red Arrows

20mm x 55mm x 180mm

MH148 (24)

Military Heritage Frame Print -The Red Arrows

330mm x 15mm x 245mm

MH122 (120)

150mm x 85mm x 85mm

MH105 (36)

Military Heritage Stoneware Mug - The Chief

83mm x 75mm x 110mm

From the iconic Spitfire to the words of Churchill, we have worked with the Imperial War Museum to create a stunning range of gifts for the military enthusiast. From 2018 we have introduced a more light-hearted take on military style with a range of tongue-in-cheek giftware. From keyrings to wall clocks, there really is something for anyone engaged in the compelling work of the forces.