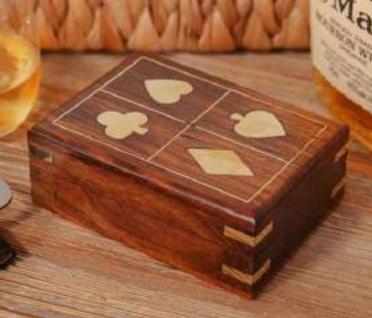

HM1992 (24)

HARVEY MAKIN® Wooden Game Set - Card & Dice

45mm x 125mm x 185mm

HM2209 (16)

Harvey Makin - Tic Tac Toe

45mm x 185mm x 180mm

HM1993 (24)

HARVEY MAKIN® Wooden Game Set - Cards