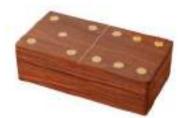

40mm x 90mm x 110mm

HM1996 (24)

HARVEY MAKIN® Wooden Game Set - Dominoes

45mm x 85mm x 150mm

HM2211 (12)

Harvey Makin Wooden Poker Set

70mm x 120mm x 190mm

HM2212 (12)