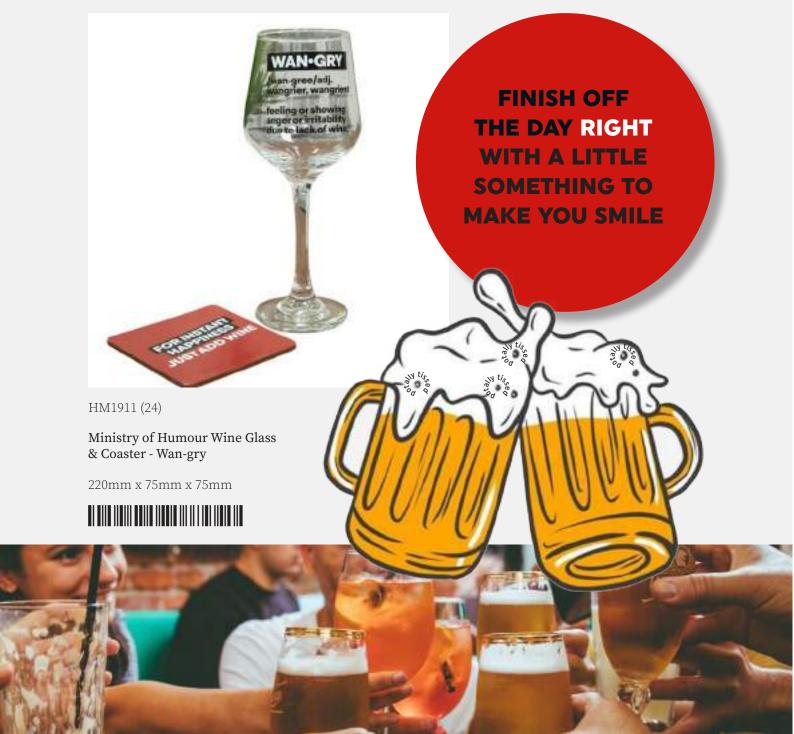

## THE MINISTRY OF HUMOUR by flavery Makin

The Ministry of Humour has one objective - to help bring a smile to the grumpy old git's face. Tongue in cheek slogans and bold but blokey colours on a collection of mugs, socks, stationery and glassware provide the perfect collection of novelty giftware for the man who doesn't take himself too seriously.