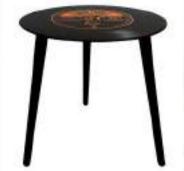

510mm x 500mm x 500mm

HM1036 (6)

Musicology Record Table 40cm - Good Time

410mm x 400mm x 400mm

HM1464 (6)

Musicology Record Shaped Side

405mm x 400mm x 400mm

HM1262 (24)