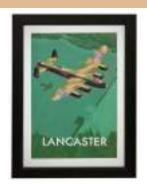

## LANCASTER LANCASTER

LANCASTER

MH130 (120)

Military Heritage Socks -Lancaster \*\*MULTI 6\*\*

385mm x 5mm x 105mm

MH142 (144)

Military Heritage Keyring in Lidded Box - Lancaster Bomber

115mm x 10mm x 57mm