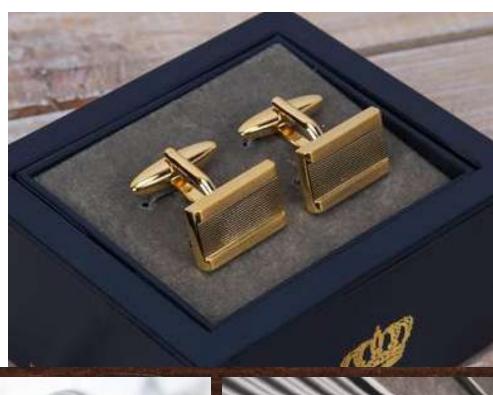

Brown Watch/Cufflink Box Holds 6 Watches/12 Cufflinks

80mm x 205mm x 300mm

Give the stylish modern gent in your life the perfect accessory gift with this pair of brushed rhodium finish cufflinks. From HARVEY MAKIN® - A window into a world of unparalleled variety in giftware. for the discerning modern gentleman. Featuring an ergonomic oval shape with a silky satin rhodium finish, these are the perfect accompaniment to smart evening-wear. Complete with signature gold foil embossed HARVEY MAKIN® presentation gift box.