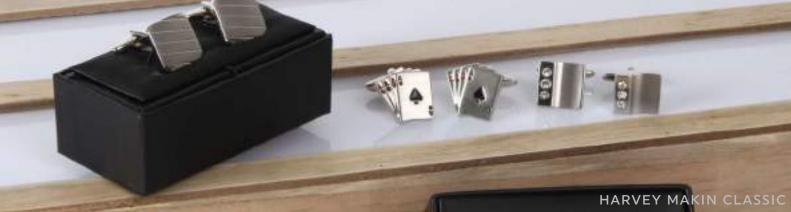

Brown Watch/Cufflink Box Holds 6 Watches/12 Cufflinks

80mm x 205mm x 300mm

Give the stylish modern gent in your life the perfect accessory gift with this pair of brushed rhodium finish cufflinks. From HARVEY MAKIN® - A window into a world of unparalleled variety in giftware. for the discerning modern gentleman. Featuring an ergonomic oval shape with a silky satin rhodium finish, these are the perfect accompaniment to smart evening-wear. Complete with signature gold foil embossed HARVEY MAKIN® presentation gift box.