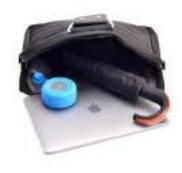

Mad Man Black Urban Backpack

495mm x 55mm x 330mm

HM2178 (100)

Mad Man Business Gift Set

25mm x 145mm x 205mm

HM2183 (100)

Mad Man Black USB Arc Lighter

75mm x 20mm x 50mm