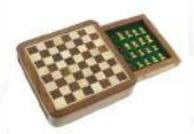

Musicology Set Of 6 Glass **Record Coasters** 

35mm x 105mm x 105mm

HM1202 (120)

Musicology Red Epoxy **Cufflinks Guitar** 

22mm x 25mm x 20mm

HM1179 (40)

**Emporium Collection Magnetic** Chess Board with Drawer