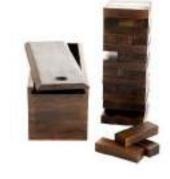

Harvey Makin Wooden Jenga Set

80mm x 85mm x 210mm

HM1926 (72)

Harvey Makin Passport Covers CDU 6 Designs \*\*ASTD MULTI 36\*\*

140mm x 5mm x 95mm

HM1986 (48)

Tie & Cufflink Travel Case CDU - 3 Designs \*\*ASTD MULTI 12\*\*