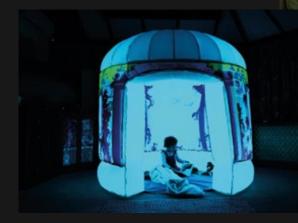

#### GALACTIC SPACE ADVENTURE

Climb aboard PODS Interstellar 14 spacecraft for an outer world experience.

When entering the POD the experience moves onto another level. Children are surrounded by a 360° graphical representation of being onboard the capsule, space explorers can gaze out into the galaxy, search for star constellations and get to know their planets.