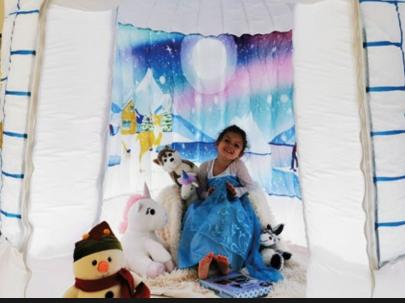

#### POLAR ICE IGLOO

The polar ice igloo theme is perfect for your little arctic adventurer to escape and lose themselves in a frozen landscape.

Comes with a 100% guaranteed non melting design. imaginative play space that is PODS and the ever changing themes.