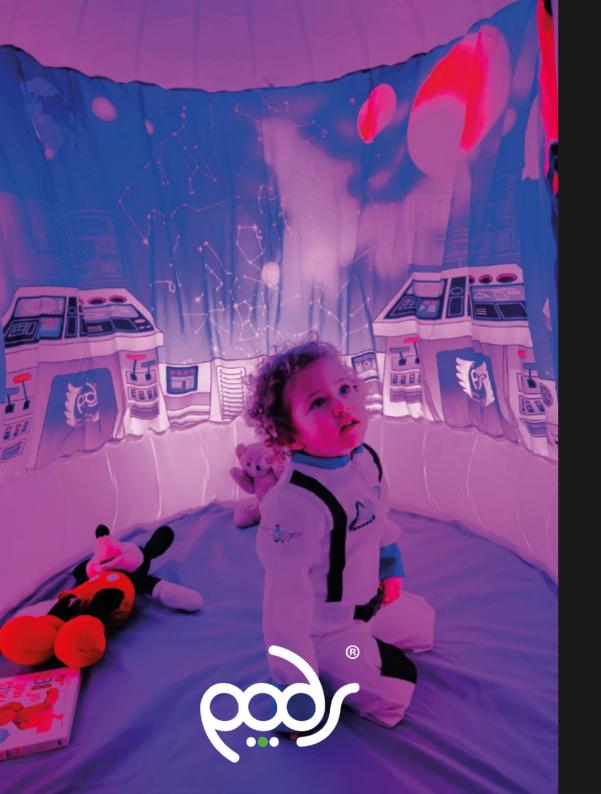

#### GALACTIC SPACE ADVENTURE

Climb aboard PODS Interstellar 14 spacecraft for an outer world experience.

When entering the POD the experience moves onto another level. Children are surrounded by a 360° graphical representation of being onboard the capsule, space explorers can gaze out into the galaxy, search for star constellations and get to know their planets.