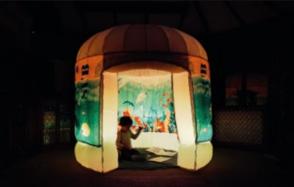

#### WALKING WITH DINOSAURS

Wannabe paleontologists can immerse themselves in a world of active volcanoes and grazing dinosaurs. Adventure with Professor PODS as he winds back the clock and journeys into a prehistoric land.

The walking with dinosaurs theme is perfect for your little dino spotters to let their imaginations run wild.