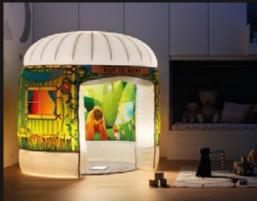

#### RUMBLE IN THE JUNGLE

Home to some of the most lively wildlife in the PODS range. Glorious vibrant colours set the scene for a tropical creature playground. The luscious jungle environment creates an immersive setting for monkeying around.

With the inclusive themed download pack, explorers can lose themselves to the tune of monkey chatter, bird of paradise song and the rainforest ensemble. Jungle trekkers can listen and read along to the excitement of our thrillseekers as they venture into the vast green undergrowth.