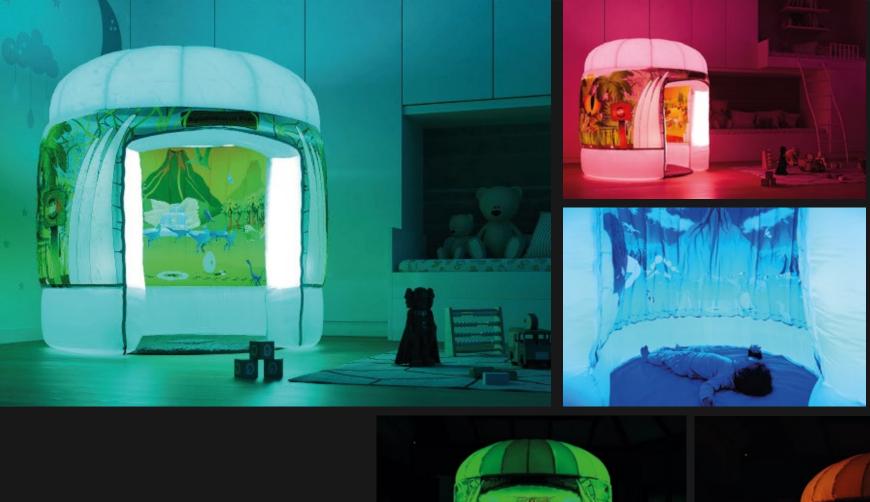

#### WALKING WITH DINOSAURS

Wannabe paleontologists can immerse themselves in a world of active volcanoes and grazing dinosaurs. Adventure with Professor PODS as he winds back the clock and journeys into a prehistoric land.

The walking with dinosaurs theme is perfect for your little dino spotters to let their imaginations run wild.

#### POLAR ICE IGLOO

The polar ice igloo theme is perfect for your little arctic adventurer to escape and lose themselves in a frozen landscape.

Comes with a 100% guaranteed non melting design. imaginative play space that is PODS and the ever changing themes.