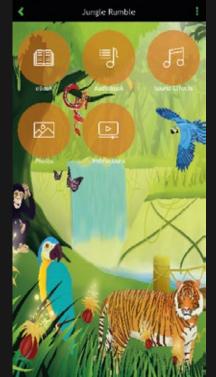

#### RUMBLE IN THE JUNGLE

Home to some of the most lively wildlife in the PODS range. Glorious vibrant colours set the scene for a tropical creature playground. The luscious jungle environment creates an immersive setting for monkeying around.

With the inclusive themed download pack, explorers can lose themselves to the tune of monkey chatter, bird of paradise song and the rainforest ensemble. Jungle trekkers can listen and read along to the excitement of our thrillseekers as they venture into the vast green undergrowth.