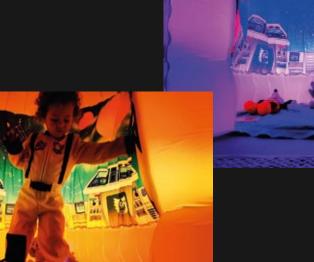

#### SUNSET SAVANNA SAFARI

Aboard the safari truck, marvel at the view out onto the vast plains of the Savanna. In the heart of nature among the big 5 animals and their wondrous habitat. This charming and calming theme is perfect for wildlife lovers.

With matching digital pack included, explorers can thrive in imaginative play to the sound of elephants bathing, buffalo grazing and big cats purring. Safari searchers can listen and read along to the adventures of the Professor and Mrs Badger as they journey to one of the most amazing places on earth.