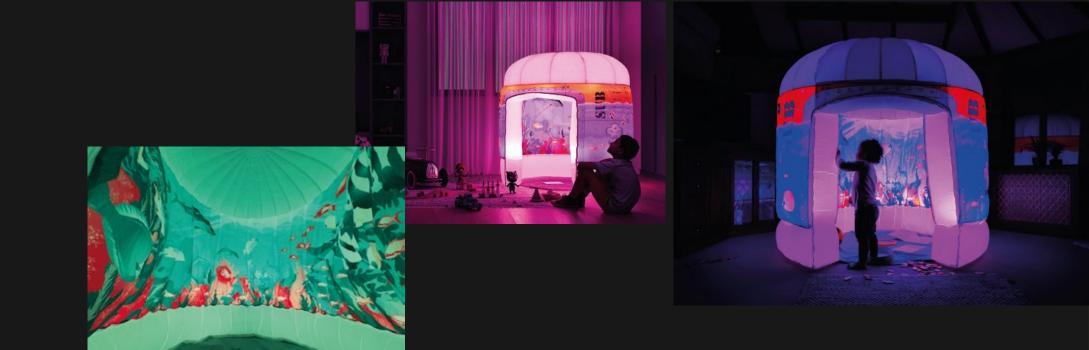

#### SUB AQUA QUEST

Sitting on board the submarine, kids can view the ocean floor, go sea life spotting and chill out in the coral reef.

The sub aqua quest theme is perfect for your little deep sea diver to escape and lose themselves in the vibrant colours of the ocean.