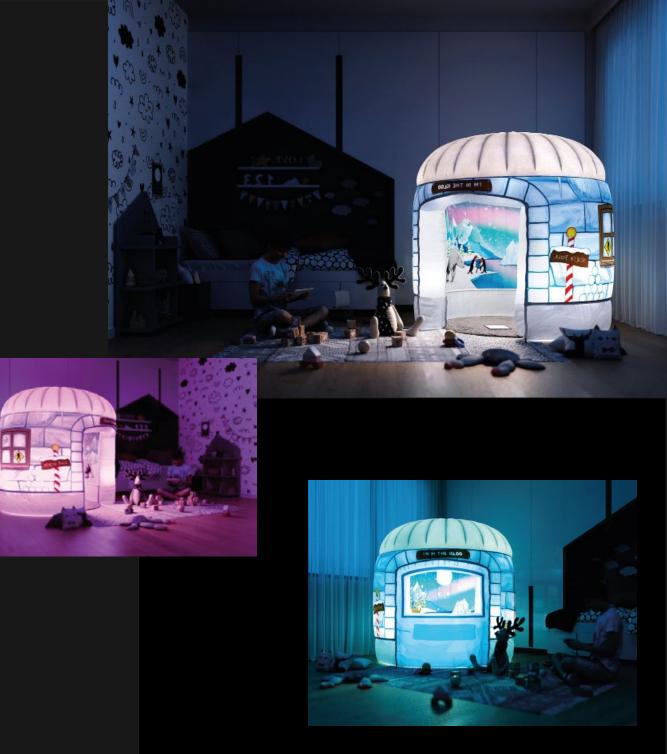

#### POLAR ICE IGLOO

The polar ice igloo theme is perfect for your little arctic adventurer to escape and lose themselves in a frozen landscape.

Comes with a 100% guaranteed non melting design. imaginative play space that is PODS and the ever changing themes.