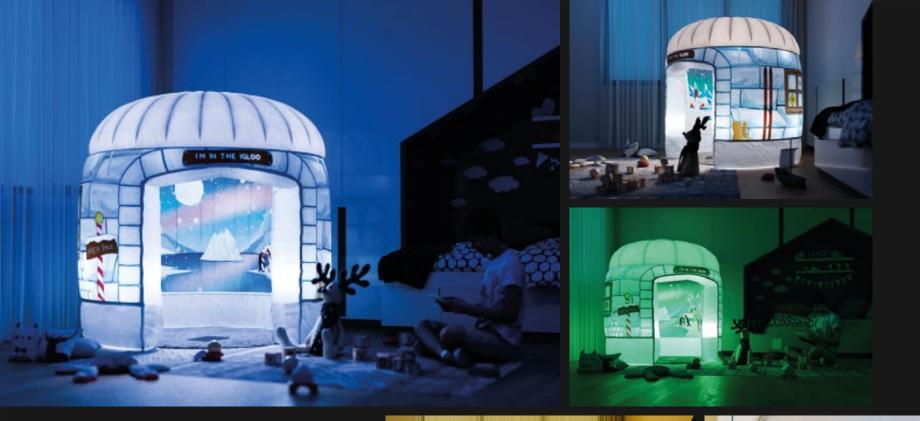

#### POLAR ICE IGLOO

The polar ice igloo theme is perfect for your little arctic adventurer to escape and lose themselves in a frozen landscape.

Comes with a 100% guaranteed non melting design. imaginative play space that is PODS and the ever changing themes.