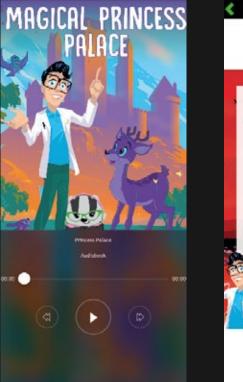

#### MAGICAL PRINCESS PALACE

Once Upon A Time...In a land not so far away, lived a Princess in the Magical Princesses POD. Up in the Ivory towers of PODS Palace, would be Princes and Princesses can look out onto their empire, with an enchanting landscape of rainbows, rolling pastures and waterfalls.

Framed with some friendly critters and wildlife, it is truly a beautiful setting for your little ruler's experiential play.