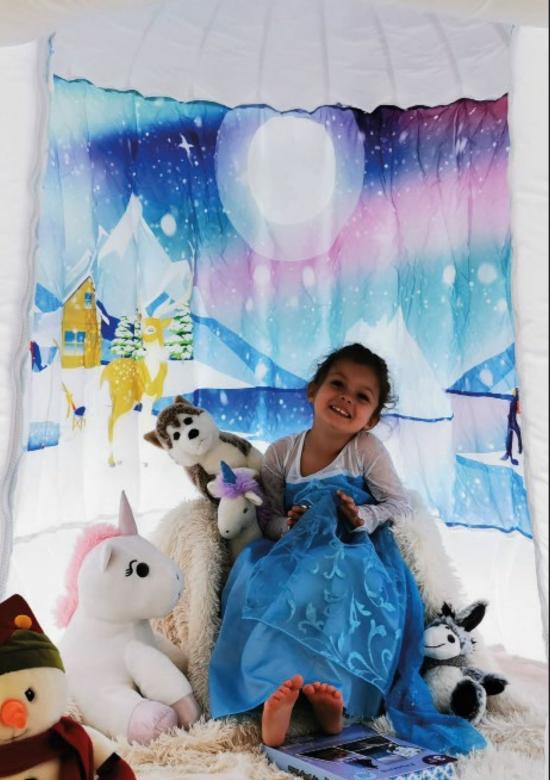

#### POLAR ICE IGLOO

The polar ice igloo theme is perfect for your little arctic adventurer to escape and lose themselves in a frozen landscape.

Comes with a 100% guaranteed non melting design. imaginative play space that is PODS and the ever changing themes.