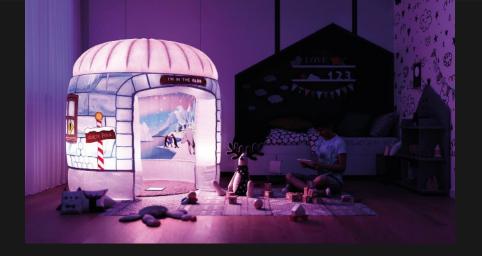

#### POLAR ICE IGLOO

The polar ice igloo theme is perfect for your little arctic adventurer to escape and lose themselves in a frozen landscape.

Comes with a 100% guaranteed non melting design. imaginative play space that is PODS and the ever changing themes.