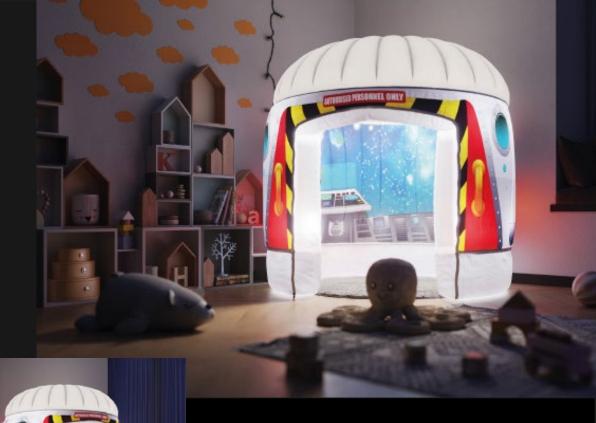

#### GALACTIC SPACE ADVENTURE

Climb aboard PODS Interstellar 14 spacecraft for an outer world experience.

When entering the POD the experience moves onto another level. Children are surrounded by a 360° graphical representation of being onboard the capsule, space explorers can gaze out into the galaxy, search for star constellations and get to know their planets.