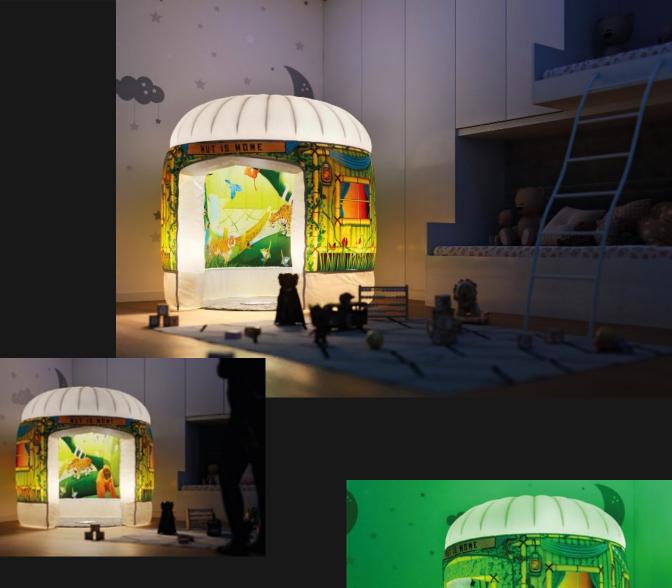

#### RUMBLE IN THE JUNGLE

Home to some of the most lively wildlife in the PODS range. Glorious vibrant colours set the scene for a tropical creature playground. The luscious jungle environment creates an immersive setting for monkeying around.

With the inclusive themed download pack, explorers can lose themselves to the tune of monkey chatter, bird of paradise song and the rainforest ensemble. Jungle trekkers can listen and read along to the excitement of our thrillseekers as they venture into the vast green undergrowth.