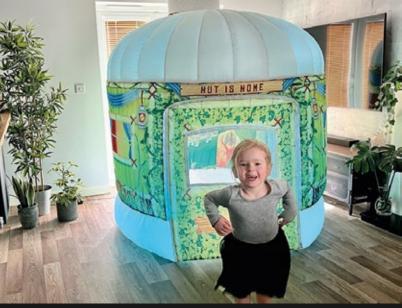

#### RUMBLE IN THE JUNGLE

Home to some of the most lively wildlife in the PODS range. Glorious vibrant colours set the scene for a tropical creature playground. The luscious jungle environment creates an immersive setting for monkeying around.

With the inclusive themed download pack, explorers can lose themselves to the tune of monkey chatter, bird of paradise song and the rainforest ensemble. Jungle trekkers can listen and read along to the excitement of our thrillseekers as they venture into the vast green undergrowth.