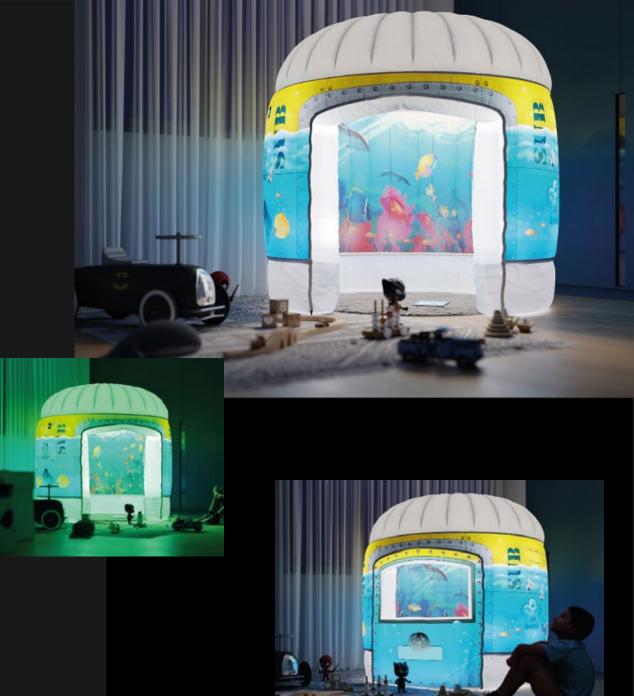

#### SUB AQUA QUEST

Sitting on board the submarine, kids can view the ocean floor, go sea life spotting and chill out in the coral reef.

The sub aqua quest theme is perfect for your little deep sea diver to escape and lose themselves in the vibrant colours of the ocean.