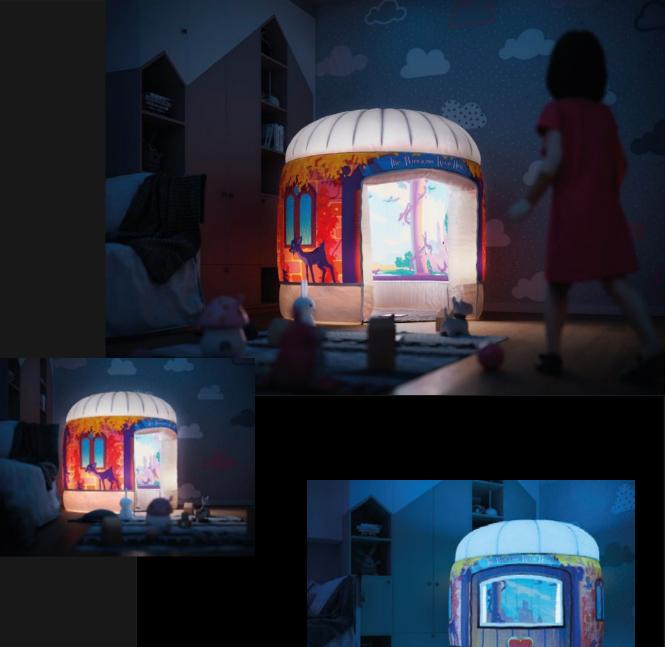

#### MAGICAL PRINCESS PALACE

Once Upon A Time...In a land not so far away, lived a Princess in the Magical Princesses POD. Up in the Ivory towers of PODS Palace, would be Princes and Princesses can look out onto their empire, with an enchanting landscape of rainbows, rolling pastures and waterfalls.

Framed with some friendly critters and wildlife, it is truly a beautiful setting for your little ruler's experiential play.