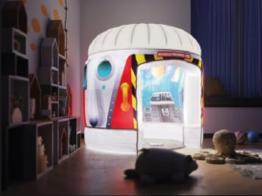

#### GALACTIC SPACE ADVENTURE

Climb aboard PODS Interstellar 14 spacecraft for an outer world experience.

When entering the POD the experience moves onto another level. Children are surrounded by a 360° graphical representation of being onboard the capsule, space explorers can gaze out into the galaxy, search for star constellations and get to know their planets.