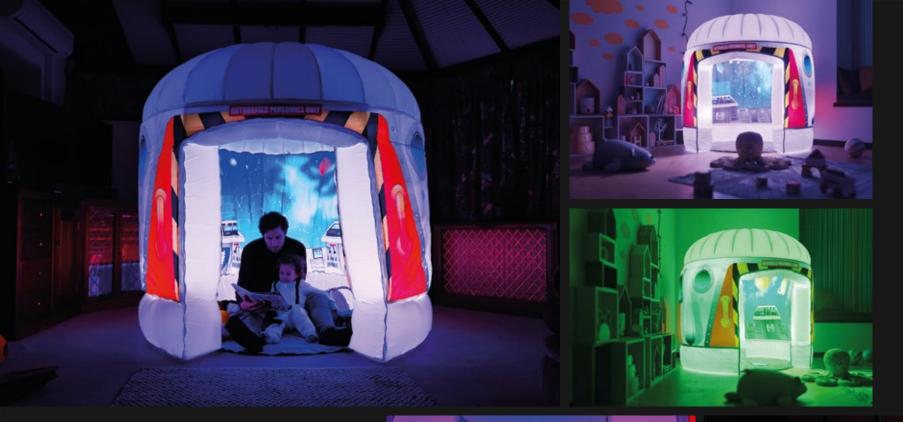

#### GALACTIC SPACE ADVENTURE

Climb aboard PODS Interstellar 14 spacecraft for an outer world experience.

When entering the POD the experience moves onto another level. Children are surrounded by a 360° graphical representation of being onboard the capsule, space explorers can gaze out into the galaxy, search for star constellations and get to know their planets.