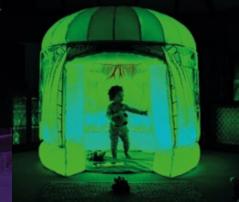

PODS is the most innovative of play spaces, with a choice of removable, multisensory themes, children's imaginary playtime pops up out of the bag, wherever you go.

#### PODS aids concentration and inspires creativity.

Imagine; a child's world that changes an ever-transforming environment that feeds children's imagination in a deeply immersive play surrounding.

Honing concentration in hours of wondrous enjoyment totally devoid of knowledge of the outside world blissfully unaware of everything that is happening out of this period called playtime.