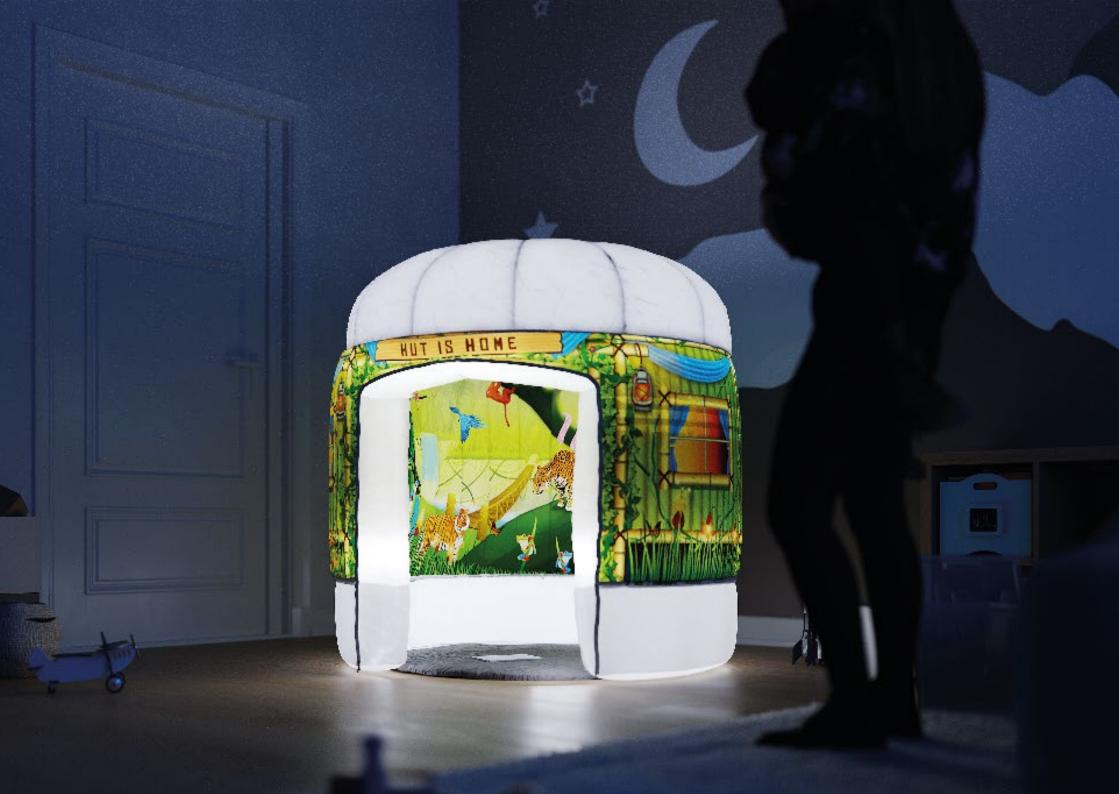

#### RUMBLE IN THE JUNGLE

Home to some of the most lively wildlife in the PODS range. Glorious vibrant colours set the scene for a tropical creature playground. The luscious jungle environment creates an immersive setting for monkeying around.

With the inclusive themed download pack, explorers can lose themselves to the tune of monkey chatter, bird of paradise song and the rainforest ensemble. Jungle trekkers can listen and read along to the excitement of our thrillseekers as they venture into the vast green undergrowth.