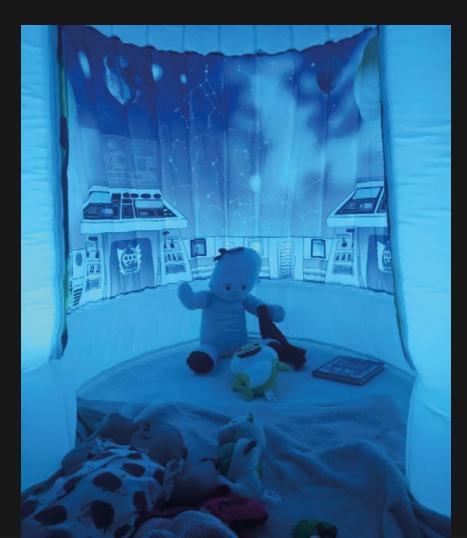

#### GALACTIC SPACE ADVENTURE

Climb aboard PODS Interstellar 14 spacecraft for an outer world experience.

When entering the POD the experience moves onto another level. Children are surrounded by a 360° graphical representation of being onboard the capsule, space explorers can gaze out into the galaxy, search for star constellations and get to know their planets.