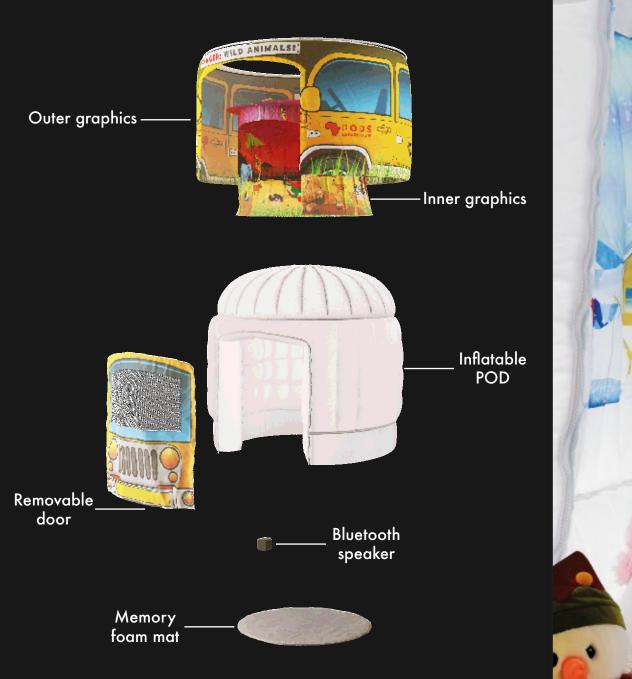

PODS is the most innovative of play spaces, with a choice of removable, multisensory themes, children's imaginary playtime pops up out of the bag, wherever you go.

### Sensory and Educational

Magical themes to choose from

**2** Different sizes of our sensory tents

> 100% Breathable, soft material

Brand new PODS App with sound effects and audio books

**Connect Online** 