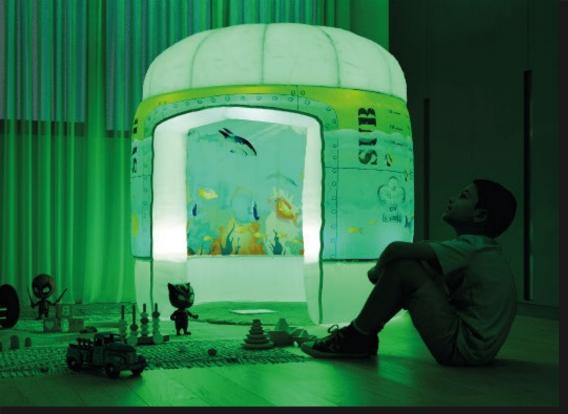

#### SUB AQUA QUEST

Sitting on board the submarine, kids can view the ocean floor, go sea life spotting and chill out in the coral reef.

The sub aqua quest theme is perfect for your little deep sea diver to escape and lose themselves in the vibrant colours of the ocean.