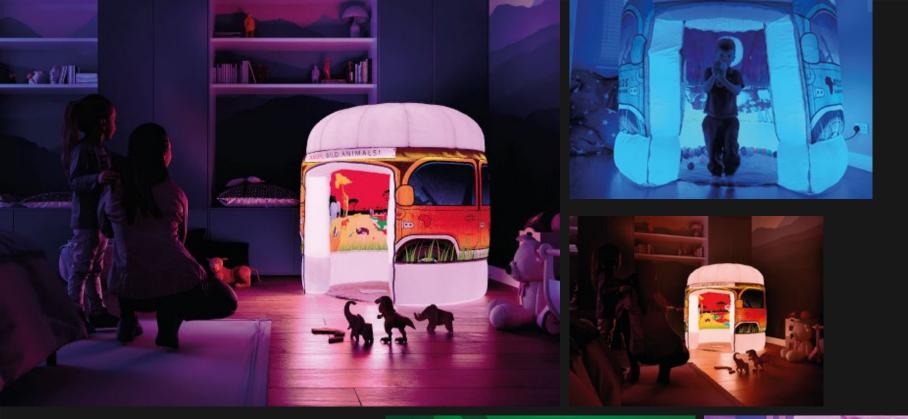

#### WALKING WITH DINOSAURS

Wannabe paleontologists can immerse themselves in a world of active volcanoes and grazing dinosaurs. Adventure with Professor PODS as he winds back the clock and journeys into a prehistoric land.

The walking with dinosaurs theme is perfect for your little dino spotters to let their imaginations run wild.