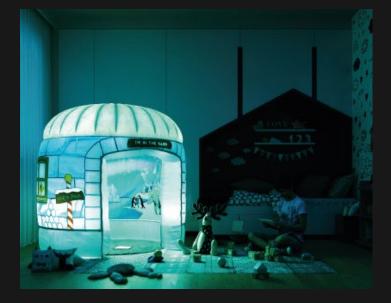

#### POLAR ICE IGLOO

The polar ice igloo theme is perfect for your little arctic adventurer to escape and lose themselves in a frozen landscape.

Comes with a 100% guaranteed non melting design. imaginative play space that is PODS and the ever changing themes.