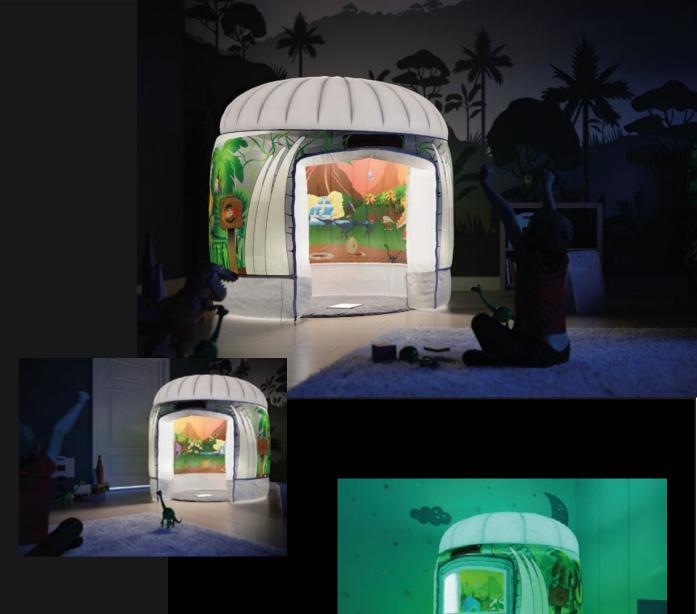

#### WALKING WITH DINOSAURS

Wannabe paleontologists can immerse themselves in a world of active volcanoes and grazing dinosaurs. Adventure with Professor PODS as he winds back the clock and journeys into a prehistoric land.

The walking with dinosaurs theme is perfect for your little dino spotters to let their imaginations run wild.