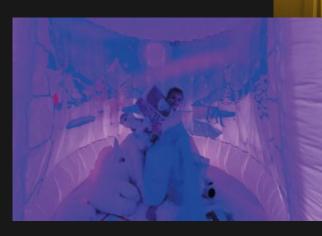

#### POLAR ICE IGLOO

The polar ice igloo theme is perfect for your little arctic adventurer to escape and lose themselves in a frozen landscape.

Comes with a 100% guaranteed non melting design. imaginative play space that is PODS and the ever changing themes.