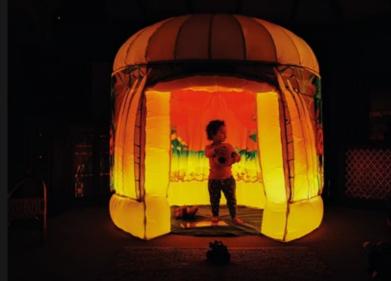

PODS is the most innovative of play spaces, with a choice of removable, multisensory themes, children's imaginary playtime pops up out of the bag, wherever you go.

#### PODS aids concentration and inspires creativity.

Imagine; a child's world that changes an ever-transforming environment that feeds children's imagination in a deeply immersive play surrounding.

Honing concentration in hours of wondrous enjoyment totally devoid of knowledge of the outside world blissfully unaware of everything that is happening out of this period called playtime.