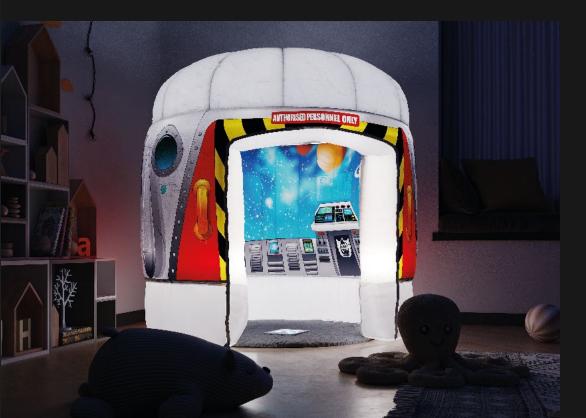

#### GALACTIC SPACE ADVENTURE

Climb aboard PODS Interstellar 14 spacecraft for an outer world experience.

When entering the POD the experience moves onto another level. Children are surrounded by a 360° graphical representation of being onboard the capsule, space explorers can gaze out into the galaxy, search for star constellations and get to know their planets.