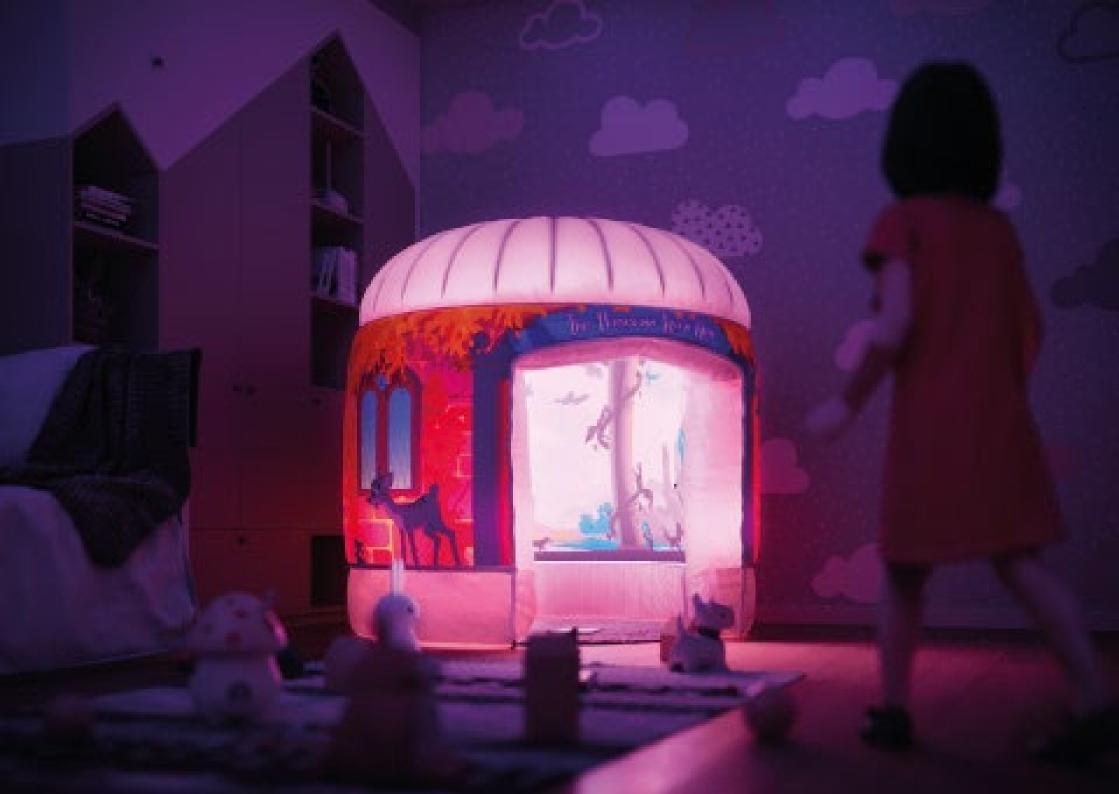

#### RUMBLE IN THE JUNGLE

Home to some of the most lively wildlife in the PODS range. Glorious vibrant colours set the scene for a tropical creature playground. The luscious jungle environment creates an immersive setting for monkeying around.

With the inclusive themed download pack, explorers can lose themselves to the tune of monkey chatter, bird of paradise song and the rainforest ensemble. Jungle trekkers can listen and read along to the excitement of our thrillseekers as they venture into the vast green undergrowth.