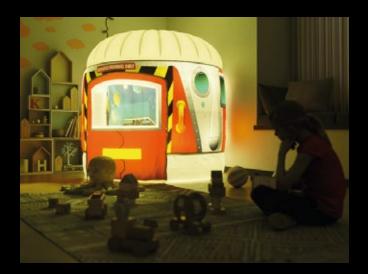

#### GALACTIC SPACE ADVENTURE

Climb aboard PODS Interstellar 14 spacecraft for an outer world experience.

When entering the POD the experience moves onto another level. Children are surrounded by a 360° graphical representation of being onboard the capsule, space explorers can gaze out into the galaxy, search for star constellations and get to know their planets.