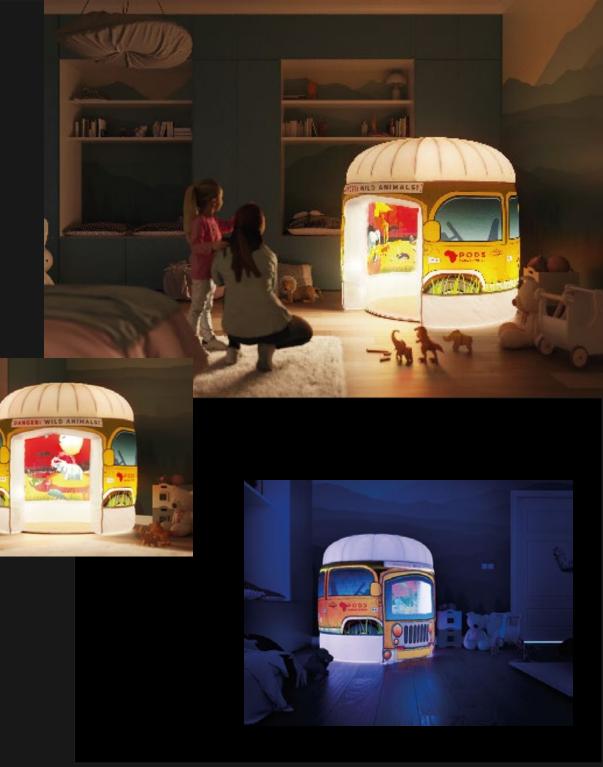

#### SUNSET SAVANNA SAFARI

Aboard the safari truck, marvel at the view out onto the vast plains of the Savanna. In the heart of nature among the big 5 animals and their wondrous habitat. This charming and calming theme is perfect for wildlife lovers.

With matching digital pack included, explorers can thrive in imaginative play to the sound of elephants bathing, buffalo grazing and big cats purring. Safari searchers can listen and read along to the adventures of the Professor and Mrs Badger as they journey to one of the most amazing places on earth.