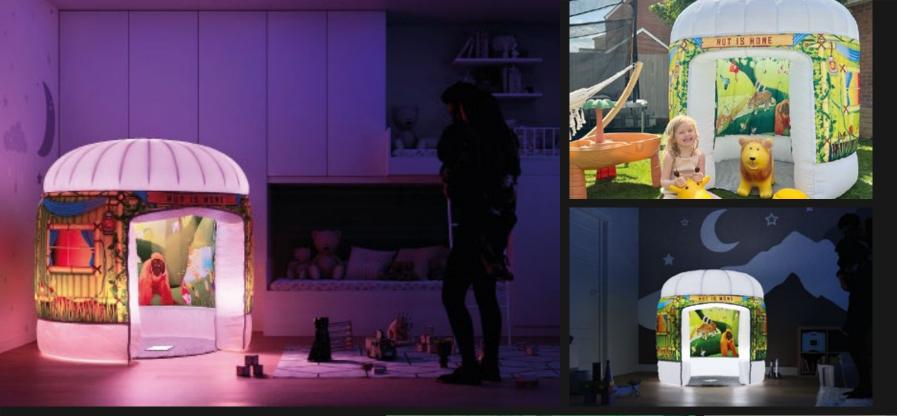

#### RUMBLE IN THE JUNGLE

Home to some of the most lively wildlife in the PODS range. Glorious vibrant colours set the scene for a tropical creature playground. The luscious jungle environment creates an immersive setting for monkeying around.

With the inclusive themed download pack, explorers can lose themselves to the tune of monkey chatter, bird of paradise song and the rainforest ensemble. Jungle trekkers can listen and read along to the excitement of our thrillseekers as they venture into the vast green undergrowth.