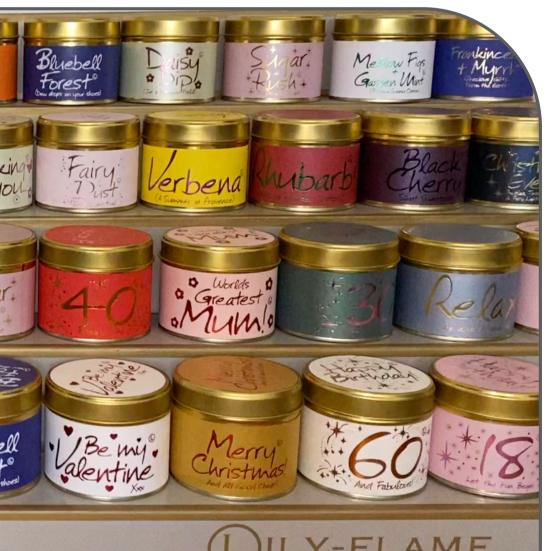

#### Best-Selling Candle Tin Selection | 2022

#### FAIRY DUST £4.15 RRP £9.95/£10

Fairy Dust; Invisible &; True. Of all our candles, this is our most popular. Based on a fine fragrance, It's Powdery, Warm, Sparkly and Magical, In short- Fairy Dust!

#### PARMA VIOLETS £4.15 RRP £9.95/£10

Parma Violets; The Sweetest Feeling, Ah yes. Remember Parma Violet sweeties? You're six years old and life is completely carefree. This candle takes you there. One of our most popular scents and with jolly good reason.

#### DAISY DIP £4.15 RRP £9.95/£10

<u>Daisy Dip; In a faraway field. A light</u> floral fine fragrance, this popular scent was named after the field where Lily-Flame's co-founder, Jo used to play as a girl. Ah- isn't that sweet!

#### BLUEBELL FOREST £4.15 RRP £9.95/£10

Bluebell Forest; Dewdrops on Your Shoes. The sun's rays make you squint, and you can feel the soft earth beneath your feet as the light shines through the forest's dappled canopy above. Soft, fresh and sweet in equal measures.

#### RELAX £4.15 RRP £9.95/£10

Relax- Be Kind to Yourself. The simple message here is to do exactly what it says on the tin! A tranquil, soft, rounded scent to help you unwind. Part of our new co-ordinated Sparange. To suit your mood, they're lovely to use anywhere, but especially good when you're pampering yourself.

#### HAPPY BIRTHDAY £4.15 RRP £9.95/£10

Happy Birthday: And Many Happy Returns! So simple, so pretty, so perfect! A bubbly, gentle, sweet scent that's impossible not to love. For a Happy Bestest Birthday (@Worzel Gummidge-look it up kids!).

#### WORLDS GREATEST MUM £4.15 RRP £9.95/£10

World's Greatest Mum!
A fizzing Sweet Floral scent accompanies a pink,
red and white colour palette.
Decorated with a few scattered flower designs
this will bring a smile to any Mums face.