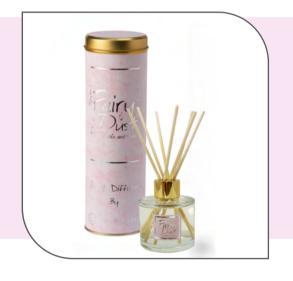

### Step Two

You can Register for a Trade Account by clicking the Fairy Dust image to the right.>>

You can then easily make orders directly through the website.

You can also Email your order to us: info@lily-flame.co.uk

#### FAIRY DUST £4.15 RRP £9.95/£10

Fairy Dust; Invisible &; True. Of all our candles, this is our most popular. Based on a fine fragrance, It's Powdery, Warm, Sparkly and Magical, In short- Fairy Dust!

#### FAIRY DUST £8.33 RRP £20

Fairy Dust; Invisible &; TrueOf all our reed diffusers, this is our most popular. It's
Powdery, Warm, Sparkly and Magical. In shortFairy Dust!