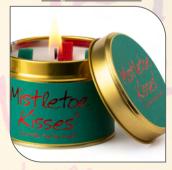

#### MISTLETOE KISSES £4.15 RRP £9.95/£10

Mistletoe Kisses; A Little Festive Fun. To be frank, this is quite similar in many ways to Holly Hill but a little sweeter with more floral notes. Hey- at least we're honest! It's very nice by the way.