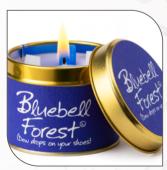

#### BLUEBELL FOREST £4.15 RRP £9.95/£10

Bluebell Forest; Dewdrops on Your Shoes. The sun's rays make you squint, and you can feel the soft earth beneath your feet as the light shines through the forest's dappled canopy above. Soft, fresh and sweet in equal measures.

A remarkably evocative Bluebell scent.