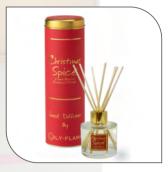

#### CHRISTMAS SPICE £8.33 RRP £20

Our most popular Christmas scent, making any room smell Divinely Festive, this Classic Christmas Scent with its Aromatic Blend of Cinnamon and Cloves make it the Perfect Fragrance for an evening curled up in the Cosy Warmth of Home. If Charles Dickens created a Reed Diffuser, this would be it!