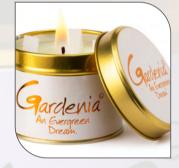

#### GARDENIA £4.15 RRP £9.95/£10

A simple, Lovely Gardenia. We used to make this in the form of a Frosted Glass years ago. When we stopped making them, demands for Gardenia were so fierce and forthright that we began to have concerns for our personal safety. So here we are-It's Back!