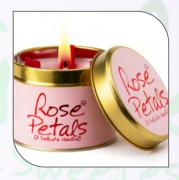

#### ROSE PETALS £4.15 RRP £9.95/£10

Rose Petals: A Delicate Handful. A very strong, yet gentle scent. Complimented by its delicate, light pink wax and its pleasing, pink paper label. An exemplar of scented condles!