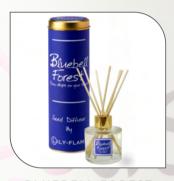

#### BLUEBELL FOREST £8.33 RRP £20

Bluebell Forest; Dewdrops on Your Shoes.
The sun's rays make you squint, and you can feel the soft earth beneath your feet as the light shines through the forest's dappled canopy gbove. Soft, fresh and sweet in equal measures.

A Remarkably Evocative Bluebell scent.