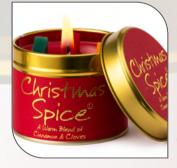

#### CHRISTMAS SPICE £4.15 RRP £9.95/£10

Christmas Spice; A warm Blend of Cinnamon and Cloves. Our most popular Christmas scent, making any room smell divinely festive, this Classic Christmas Scent with its aromatic blend of Cinnamon and Cloves make it the Perfect Fragrance for an evening curled up in the cosy warmth of home.