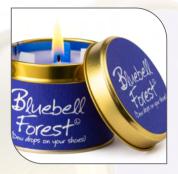

#### BLUEBELL FOREST £4.15 RRP £9.95/£10

Bluebell Forest; Dewdrops on Your Shoes. The sun's rays make you squint, and you can feel the soft earth beneath your feet as the light shines through the forest's dappled canopy above. Soft, fresh and sweet in equal measures.

A remarkably evocative Bluebell scent.