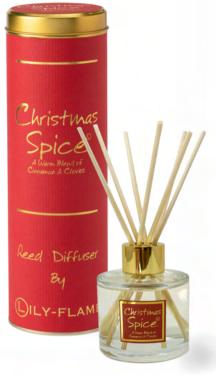

#### CHRISTMAS SPICE £4.15 RRP £9.95/£10

Christmas Spice; A warm Blend of Cinnamon and Cloves. Our most popular Christmas scent, making any room smell divinely festive, this Classic Christmas Scent with its aromatic blend of Cinnamon and Cloves make it the Perfect Fragrance for an evening curled up in the cosy warmth of home.

#### CHRISTMAS SPICE £8.33 RRP £20

Our most popular Christmas scent, making any room smell Divinely Festive, this Classic Christmas Scent with its Aromatic Blend of Cinnamon and Cloves make it the Perfect Fragrance for an evening curled up in the Cosy Warmth of Home. If Charles Dickens created a Reed Diffuser, this would be it!