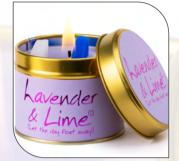

#### LAVENDER & LIME £4.15 RRP £9.95/£10

Lavender & Lime: Let the Day Float Away! Classic heavy-scented lavender blended with a contemporary twist of Lime. Relaxing and uplifting- Nice!