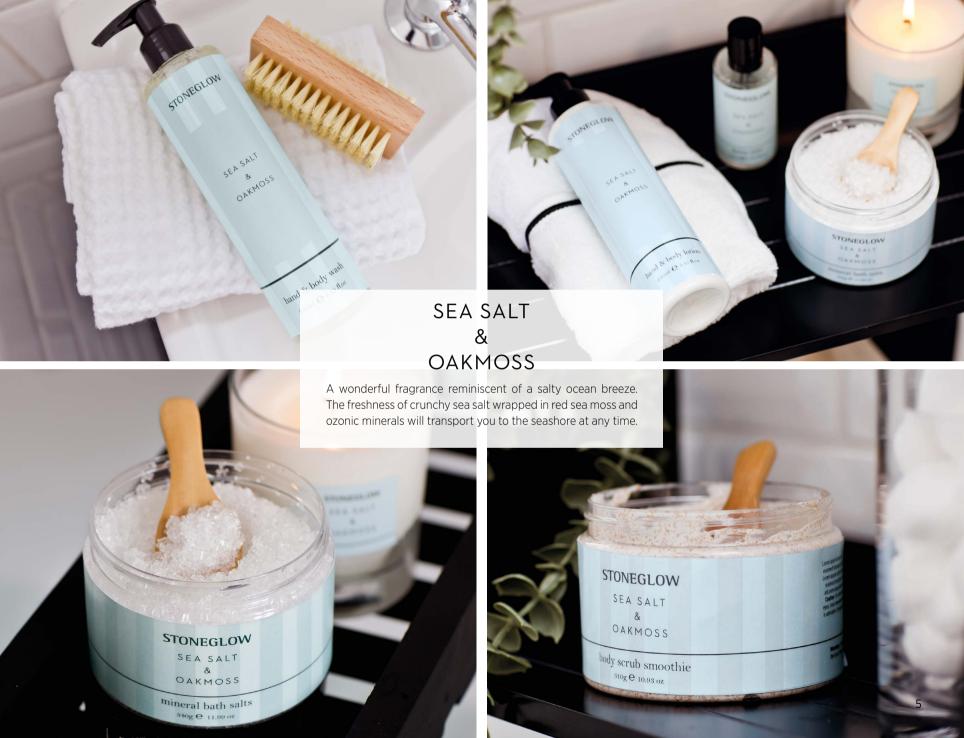

#### HAND & BODY WASH

Cleanse your skin with our nourishing hand wash. The longlasting fragrance envelops you with its subtle scent, leaving hands and body feeling hydrated and supple. Made without SLS for a milder foaming action.

## HAND & BODY LOTION

Our scented Hand & Body lotion contains natural aloe vera that leaves the skin moisturised and revitalised, gifting you beautifully hydrated skin.

Discover our collection of bath and body products all steeped in our iconic Modern Classic scents.

#### **BODY SCRUB SMOOTHIE**

This scented, creamy exfoliator uses crushed walnut shells to buff away dead skin cells. Packed full of natural oils, it leaves the body nourished and moisturised.

## MINERAL BATH SALTS

Rich in magnesium and delicately scented, the perfect combination to aid relaxation, stimulate tired muscles and boost energy.

Wax Art Limited, T/A Stoneglow Candles, 5 Lyon Road, Romford, Essex RM1 2BA +44 (0) 20 8595 8878 • sales@stoneglowcandles.co.uk • www.stoneglowcandles.co.uk