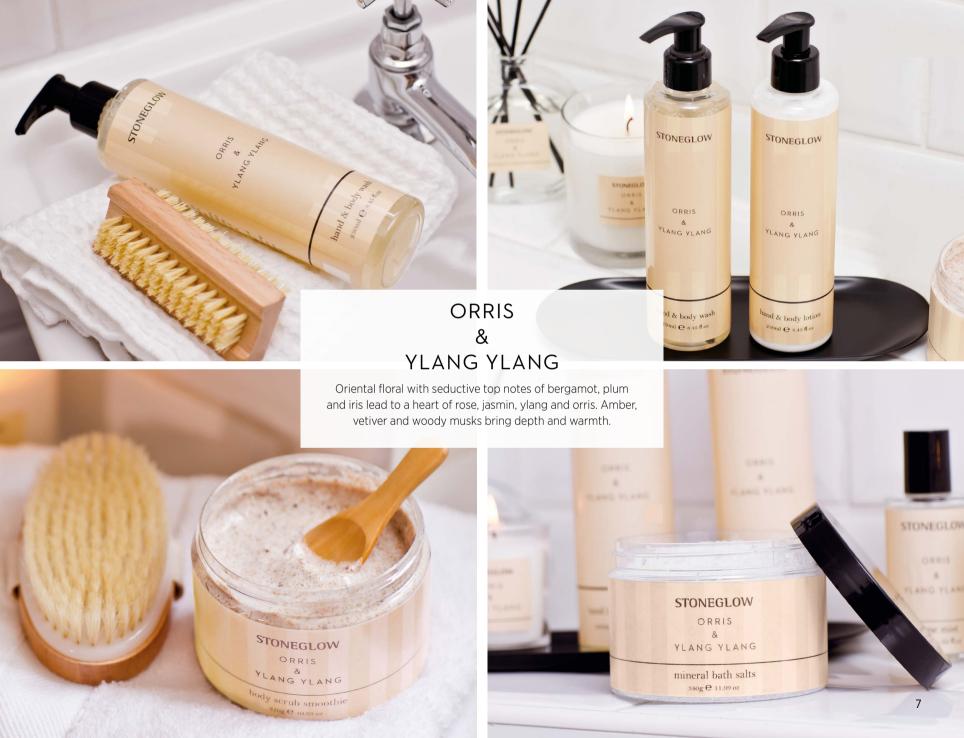

#### HAND & BODY WASH

Cleanse your skin with our nourishing hand wash. The longlasting fragrance envelops you with its subtle scent, leaving hands and body feeling hydrated and supple. Made without SLS for a milder foaming action.

## HAND & BODY LOTION

Our scented Hand & Body lotion contains natural aloe vera that leaves the skin moisturised and revitalised, gifting you beautifully hydrated skin.

Discover our collection of bath and body products all steeped in our iconic Modern Classic scents.

#### **BODY SCRUB SMOOTHIE**

This scented, creamy exfoliator uses crushed walnut shells to buff away dead skin cells. Packed full of natural oils, it leaves the body nourished and moisturised.

## MINERAL BATH SALTS

Rich in magnesium and delicately scented, the perfect combination to aid relaxation, stimulate tired muscles and boost energy.

Wax Art Limited, T/A Stoneglow Candles, 5 Lyon Road, Romford, Essex RM1 2BA +44 (0) 20 8595 8878 • sales@stoneglowcandles.co.uk • www.stoneglowcandles.co.uk