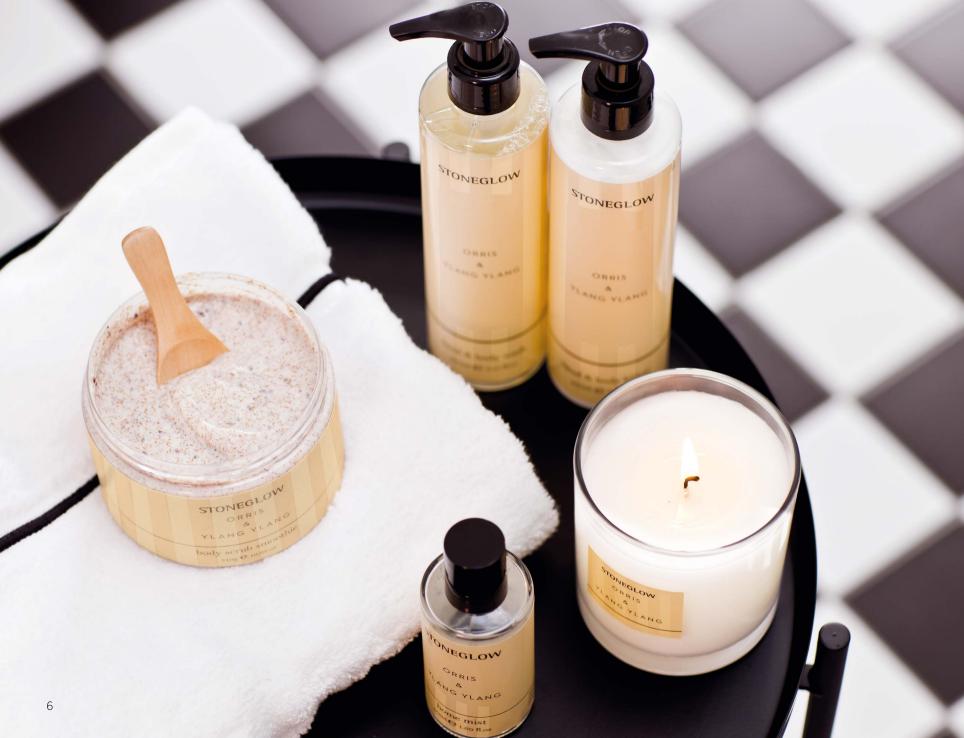

#### HAND & BODY WASH

Cleanse your skin with our nourishing hand wash. The longlasting fragrance envelops you with its subtle scent, leaving hands and body feeling hydrated and supple. Made without SLS for a milder foaming action.

## HAND & BODY LOTION

Our scented Hand & Body lotion contains natural aloe vera that leaves the skin moisturised and revitalised, gifting you beautifully hydrated skin.

Discover our collection of bath and body products all steeped in our iconic Modern Classic scents.

#### **BODY SCRUB SMOOTHIE**

This scented, creamy exfoliator uses crushed walnut shells to buff away dead skin cells. Packed full of natural oils, it leaves the body nourished and moisturised.