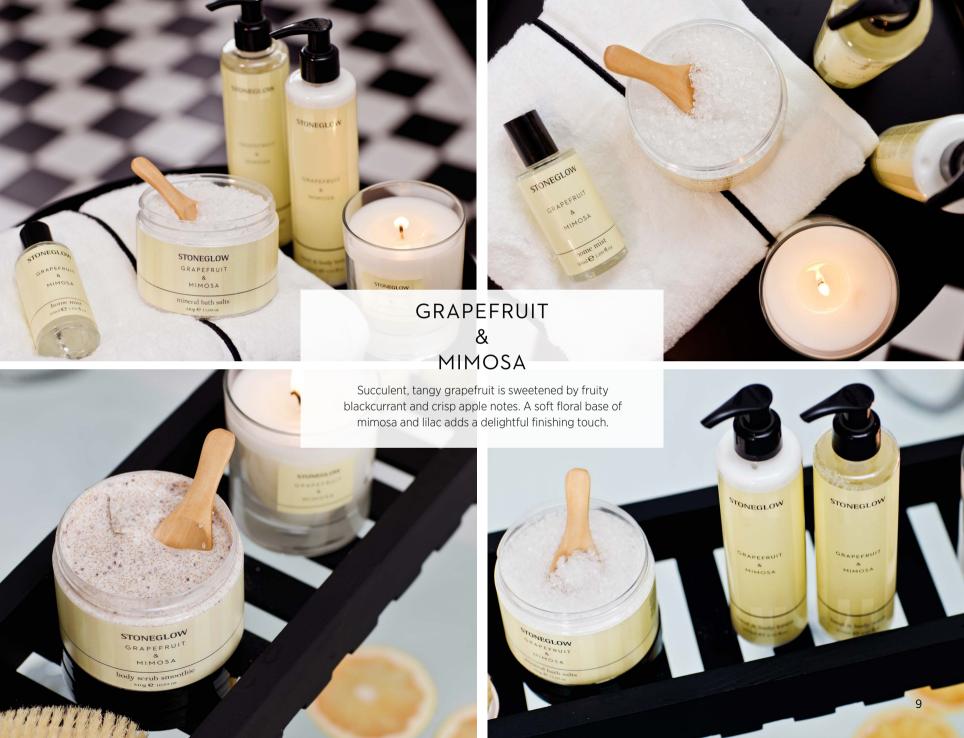

#### HAND & BODY WASH

Cleanse your skin with our nourishing hand wash. The longlasting fragrance envelops you with its subtle scent, leaving hands and body feeling hydrated and supple. Made without SLS for a milder foaming action.

## HAND & BODY LOTION

Our scented Hand & Body lotion contains natural aloe vera that leaves the skin moisturised and revitalised, gifting you beautifully hydrated skin.

Discover our collection of bath and body products all steeped in our iconic Modern Classic scents.

#### **BODY SCRUB SMOOTHIE**

This scented, creamy exfoliator uses crushed walnut shells to buff away dead skin cells. Packed full of natural oils, it leaves the body nourished and moisturised.

## MINERAL BATH SALTS

Rich in magnesium and delicately scented, the perfect combination to aid relaxation, stimulate tired muscles and boost energy.

Wax Art Limited, T/A Stoneglow Candles, 5 Lyon Road, Romford, Essex RM1 2BA +44 (0) 20 8595 8878 • sales@stoneglowcandles.co.uk • www.stoneglowcandles.co.uk