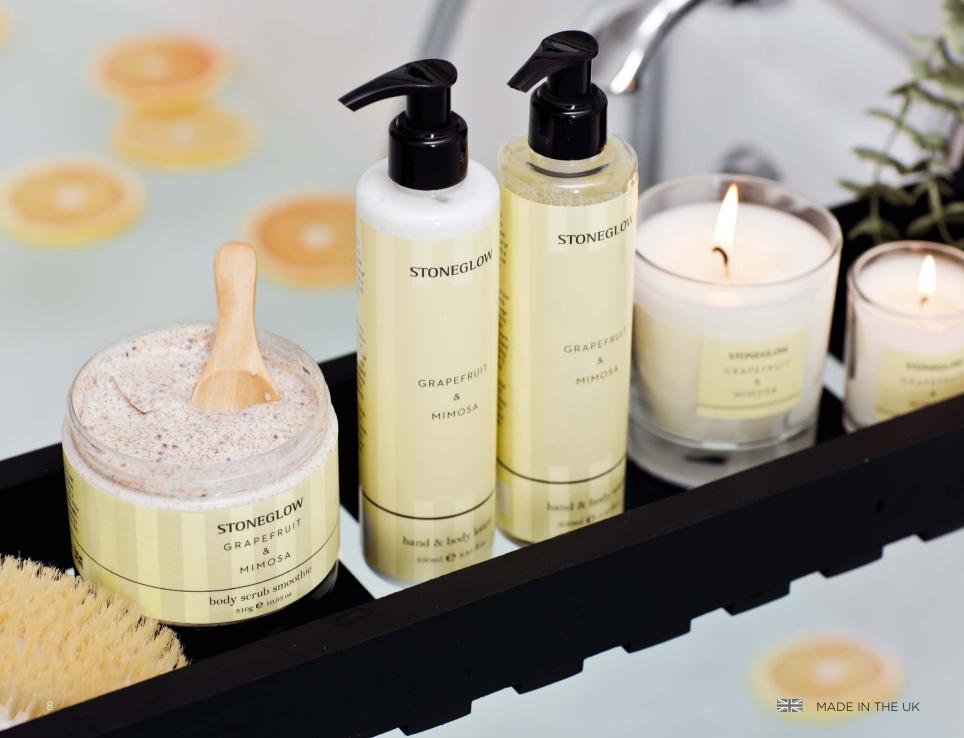

#### HAND & BODY WASH

Cleanse your skin with our nourishing hand wash. The longlasting fragrance envelops you with its subtle scent, leaving hands and body feeling hydrated and supple. Made without SLS for a milder foaming action.

## HAND & BODY LOTION

Our scented Hand & Body lotion contains natural aloe vera that leaves the skin moisturised and revitalised, gifting you beautifully hydrated skin.

Discover our collection of bath and body products all steeped in our iconic Modern Classic scents.

#### **BODY SCRUB SMOOTHIE**

This scented, creamy exfoliator uses crushed walnut shells to buff away dead skin cells. Packed full of natural oils, it leaves the body nourished and moisturised.