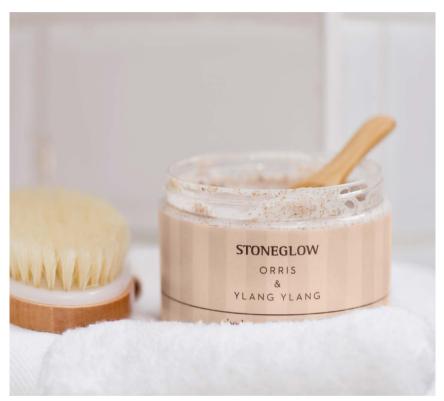

#### **BODY SCRUB SMOOTHIE**

This scented, creamy exfoliator uses crushed walnut shells to buff away dead skin cells. Packed full of natural oils, it leaves the body nourished and moisturised.