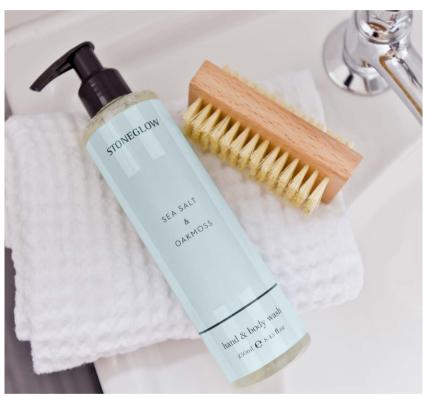

#### HAND & BODY WASH

Cleanse your skin with our nourishing hand wash. The longlasting fragrance envelops you with its subtle scent, leaving hands and body feeling hydrated and supple. Made without SLS for a milder foaming action.