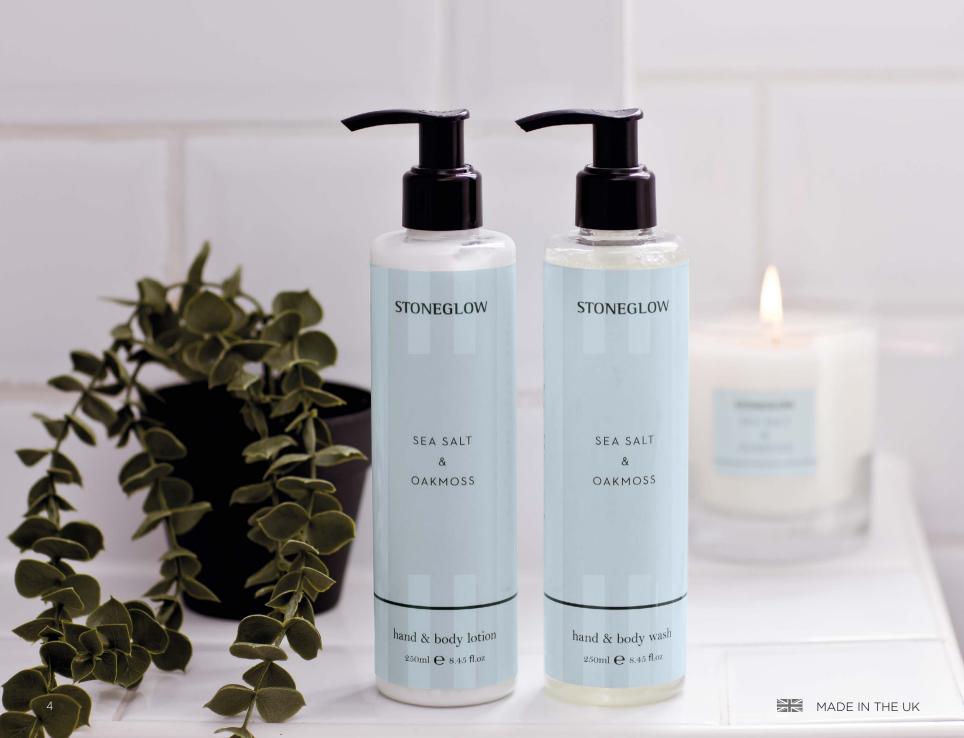

#### HAND & BODY WASH

Cleanse your skin with our nourishing hand wash. The longlasting fragrance envelops you with its subtle scent, leaving hands and body feeling hydrated and supple. Made without SLS for a milder foaming action.

## HAND & BODY LOTION

Our scented Hand & Body lotion contains natural aloe vera that leaves the skin moisturised and revitalised, gifting you beautifully hydrated skin.

Discover our collection of bath and body products all steeped in our iconic Modern Classic scents.