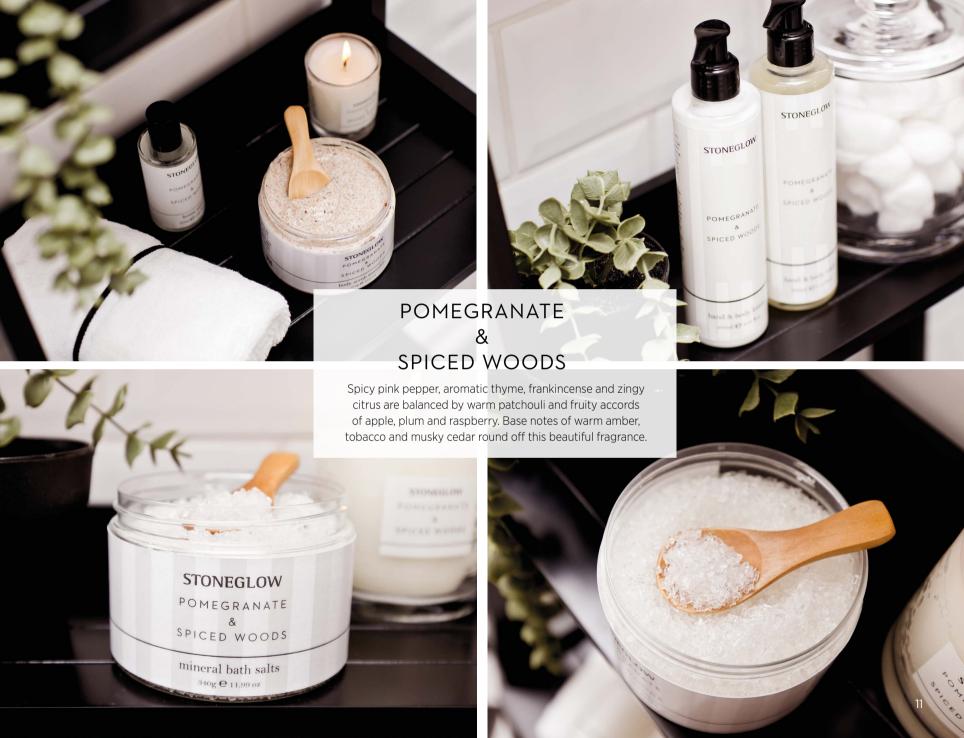

#### HAND & BODY WASH

Cleanse your skin with our nourishing hand wash. The longlasting fragrance envelops you with its subtle scent, leaving hands and body feeling hydrated and supple. Made without SLS for a milder foaming action.

## HAND & BODY LOTION

Our scented Hand & Body lotion contains natural aloe vera that leaves the skin moisturised and revitalised, gifting you beautifully hydrated skin.

Discover our collection of bath and body products all steeped in our iconic Modern Classic scents.

#### **BODY SCRUB SMOOTHIE**

This scented, creamy exfoliator uses crushed walnut shells to buff away dead skin cells. Packed full of natural oils, it leaves the body nourished and moisturised.

## MINERAL BATH SALTS

Rich in magnesium and delicately scented, the perfect combination to aid relaxation, stimulate tired muscles and boost energy.

Wax Art Limited, T/A Stoneglow Candles, 5 Lyon Road, Romford, Essex RM1 2BA +44 (0) 20 8595 8878 • sales@stoneglowcandles.co.uk • www.stoneglowcandles.co.uk