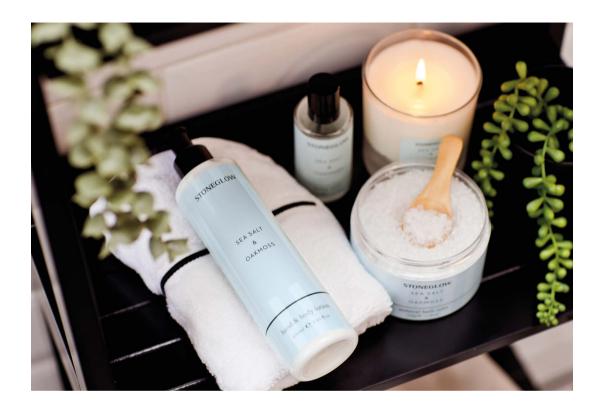

ps you with its subtle scent, leaving hands and body feeling hydrated and supple. Made without SLS for a milder foaming action.









## HAND & BODY LOTION

Our scented Hand & Body lotion contains natural aloe vera that leaves the skin moisturised and revitalised, gifting you beautifully hydrated skin.









Discover our collection of bath and body products all steeped in our iconic Modern Classic scents.





#### **BODY SCRUB SMOOTHIE**

This scented, creamy exfoliator uses crushed walnut shells to buff away dead skin cells. Packed full of natural oils, it leaves the body nourished and moisturised.









## MINERAL BATH SALTS

Rich in magnesium and delicately scented, the perfect combination to aid relaxation, stimulate tired muscles and boost energy.





























Wax Art Limited, T/A Stoneglow Candles, 5 Lyon Road, Romford, Essex RM1 2BA +44 (0) 20 8595 8878 • sales@stoneglowcandles.co.uk • www.stoneglowcandles.co.uk

# **ONLINE TRADE ORDERS**

For customers with a trade account https://bit.ly/2RQyFFq

# **FOLLOW US**



stoneglowcandleslondon



f stoneglow

Whilst every care has been taken to ensure that the description and sizes are correct at the time of publication, we reserve the right to amend without prior notice. Colour variation may occur, this is a natural character of the concentrated oils used. \*Body Scrub Smoothie contains nuts

Please note: Mineral Bath Salts and Body Scrub Smoothie do not come with a utensil