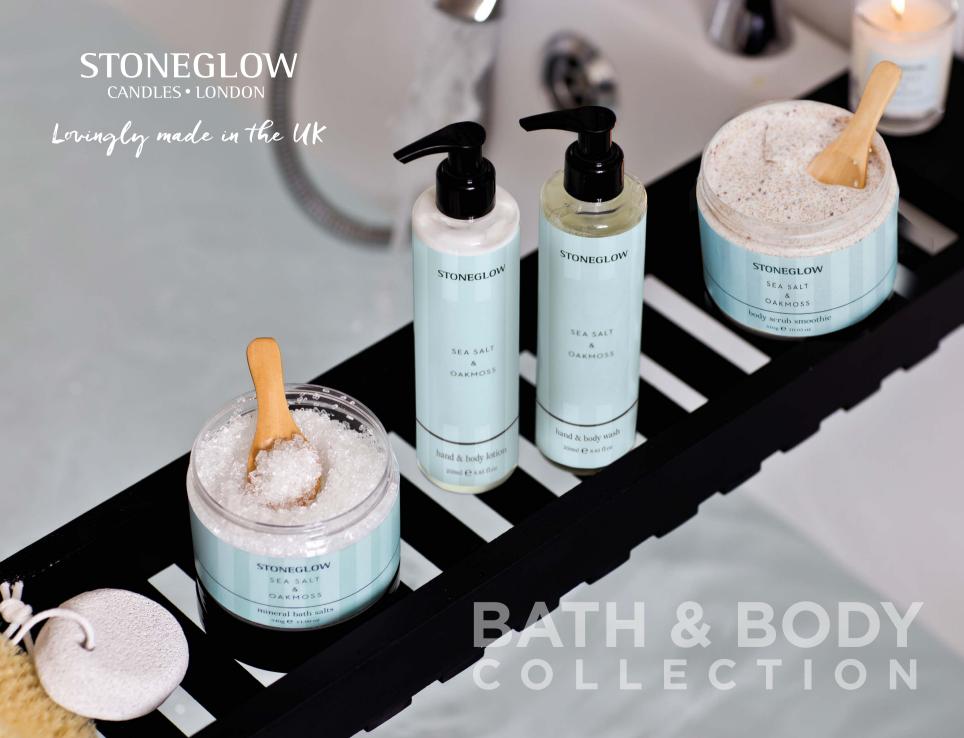

# INTRODUCING...

# The new Modern Classics Bath & Body Collection

#### HAND & BODY WASH

Cleanse your skin with our nourishing hand wash. The longlasting fragrance envelops you with its subtle scent, leaving hands and body feeling hydrated and supple. Made without SLS for a milder foaming action.

## HAND & BODY LOTION

Our scented Hand & Body lotion contains natural aloe vera that leaves the skin moisturised and revitalised, gifting you beautifully hydrated skin.

Discover our collection of bath and body products all steeped in our iconic Modern Classic scents.

#### **BODY SCRUB SMOOTHIE**

This scented, creamy exfoliator uses crushed walnut shells to buff away dead skin cells. Packed full of natural oils, it leaves the body nourished and moisturised.

## MINERAL BATH SALTS

Rich in magnesium and delicately scented, the perfect combination to aid relaxation, stimulate tired muscles and boost energy.

Wax Art Limited, T/A Stoneglow Candles, 5 Lyon Road, Romford, Essex RM1 2BA +44 (0) 20 8595 8878 • sales@stoneglowcandles.co.uk • www.stoneglowcandles.co.uk