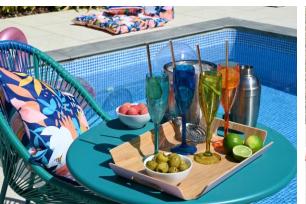

36451 'Riviera'
Set of 4 Coloured Stacking Tumblers
Pack Size: 6

Foldaway Relaxer Chair with Adjustable Shoulder Strap and Large Pocket Pack Size: 2

36210 Recycled Glass Look Hi Ball Pack Size: 12

36211 Recycled Glass Look Wine Glass Pack Size: 12

36209 Recycled Glass Look Tumbler Pack Size: 12

36212
Recycled Glass Look
2.0L Pitcher
Pack Size: 4

36213
Recycled Glass Look
16cm Bowl
Pack Size: 12

36214
Recycled Glass Look
28cm Plate
Pack Size: 12

36475
Recycled Glass Look
28cm Salad Bowl
Pack Size: 6