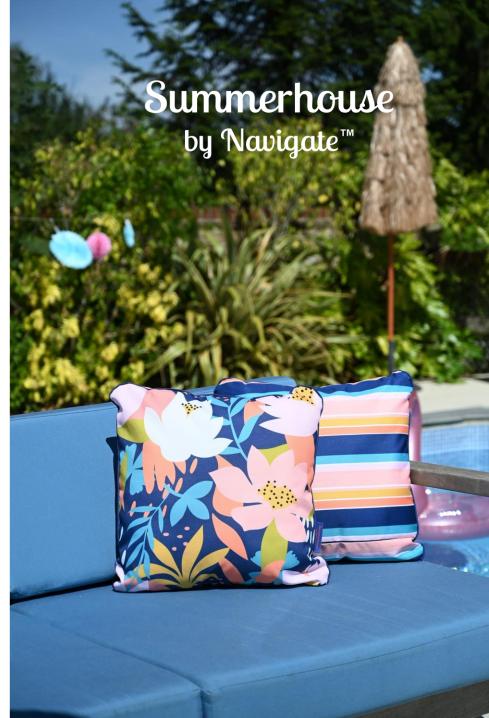

36442 'Riviera'
Insulated Linen Beach Tote
20L Capacity
Pack Size: 6

36443 'Riviera'
Picnic Blanket Stripe 135cm x 150cm
Pack Size: 6

36447 'Riviera'
Extra Large Weatherproof Outdoor Floor Cushion
Double sided design Floral/Stripe
1.0m x 1.0m with Carry Handle
Pack Size: 6

36448 'Riviera'
Weather Proof Outdoor Cushion
Double Sided Design Floral/Stripe
Pack Size: 6

36453 'Riviera'
Set of 4 Coloured Flutes
Pack Size: 6

36452 'Riviera'
Set of 4 Coloured Stacking Wine Stems
Pack Size: 6