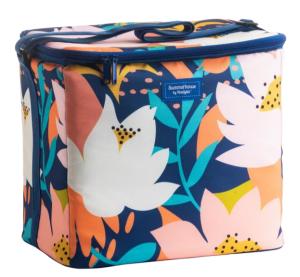

36439 'Riviera'
Two in One Insulated Cool Bag
20L Capacity
Pack Size: 6

36441 'Riviera'
Personal Cool Bag Stripe
4L Capacity with Adjustable Shoulder Strap
Pack Size: 6

36438 'Riviera'
Family Cool Bag Floral
20L Capacity with Adjustable Shoulder Strap
Pack Size: 6