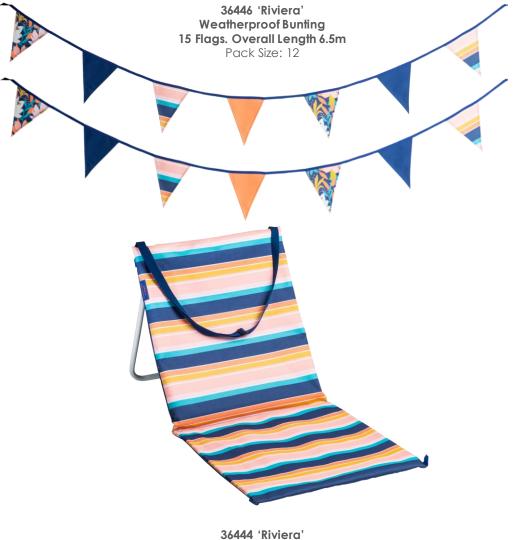

36442 'Riviera'
Insulated Linen Beach Tote
20L Capacity
Pack Size: 6

36443 'Riviera'
Picnic Blanket Stripe 135cm x 150cm
Pack Size: 6

36447 'Riviera'
Extra Large Weatherproof Outdoor Floor Cushion
Double sided design Floral/Stripe
1.0m x 1.0m with Carry Handle
Pack Size: 6