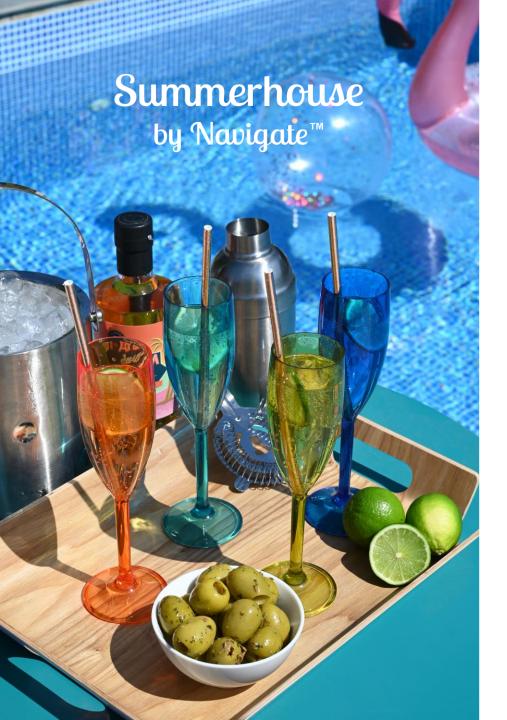

36448 'Riviera'
Weather Proof Outdoor Cushion
Double Sided Design Floral/Stripe
Pack Size: 6

36453 'Riviera'
Set of 4 Coloured Flutes
Pack Size: 6

36452 'Riviera'
Set of 4 Coloured Stacking Wine Stems
Pack Size: 6