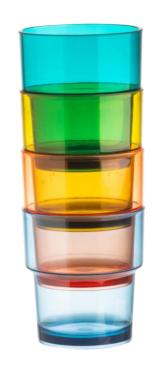

36451 'Riviera'
Set of 4 Coloured Stacking Tumblers
Pack Size: 6

Foldaway Relaxer Chair with Adjustable Shoulder Strap and Large Pocket Pack Size: 2

36210 Recycled Glass Look Hi Ball Pack Size: 12

36211 Recycled Glass Look Wine Glass Pack Size: 12