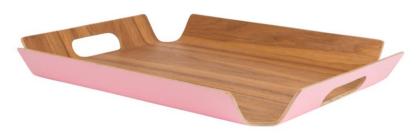

36011 Candy Medium Willow Wood Serving Tray Pack Size: 6

36012 Candy Large Willow Wood Serving Tray Pack Size: 6

36013 Candy 32cm Willow Wood Salad Bowl Pack Size: 6

© Navigate Limited October 2022. Products featured are representative of the intended range but subject to final sign off and confirmation.