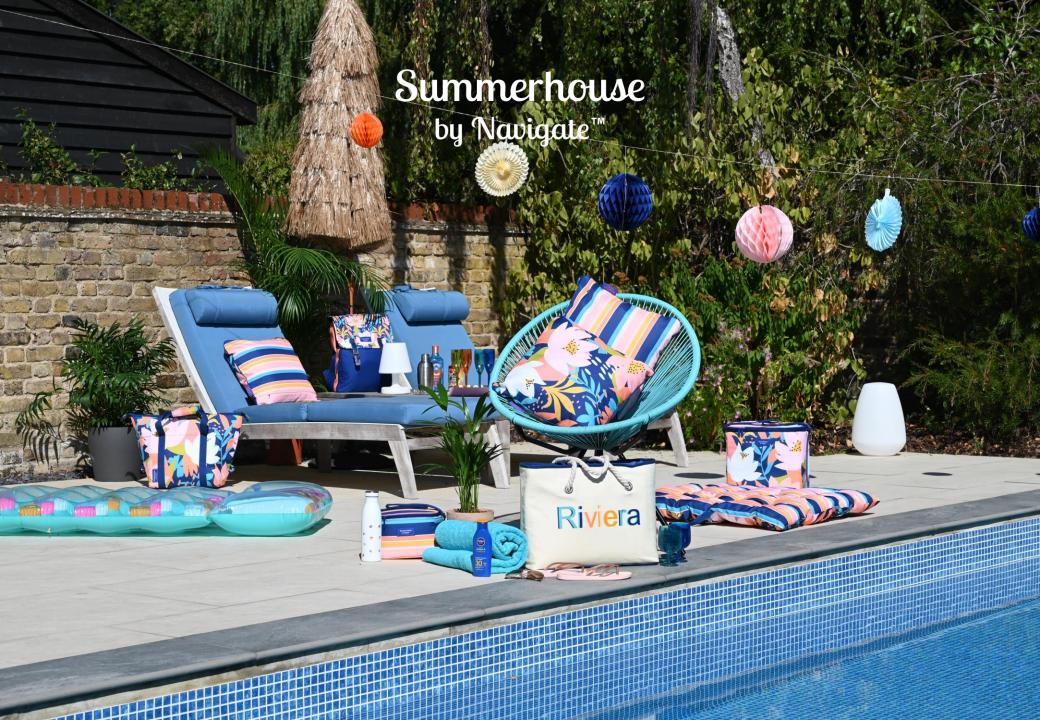

## Summerhouse by Navigate™ Riviera

Inspired by the deep blue, aquamarine seas of the Mediterranean and the exotic foliage of Provence, our 'Riviera' range of outdoor products features a collection of contemporary and bold print designs to reflect high summer, poolside living along the Cote D'Azur. The 'Riviera' collection has been curated with a range of fun and practical products for all things alfresco, whether it's a day at the beach, an informal dinner party on the patio or just chillin' by the pool.

36439 'Riviera'
Two in One Insulated Cool Bag
20L Capacity
Pack Size: 6

36441 'Riviera'
Personal Cool Bag Stripe
4L Capacity with Adjustable Shoulder Strap
Pack Size: 6

36438 'Riviera'
Family Cool Bag Floral
20L Capacity with Adjustable Shoulder Strap
Pack Size: 6

36442 'Riviera'
Insulated Linen Beach Tote
20L Capacity
Pack Size: 6

36443 'Riviera'
Picnic Blanket Stripe 135cm x 150cm
Pack Size: 6

36447 'Riviera'
Extra Large Weatherproof Outdoor Floor Cushion
Double sided design Floral/Stripe
1.0m x 1.0m with Carry Handle
Pack Size: 6

36448 'Riviera'
Weather Proof Outdoor Cushion
Double Sided Design Floral/Stripe
Pack Size: 6

36453 'Riviera'
Set of 4 Coloured Flutes
Pack Size: 6

36452 'Riviera'
Set of 4 Coloured Stacking Wine Stems
Pack Size: 6

36451 'Riviera'
Set of 4 Coloured Stacking Tumblers
Pack Size: 6

Foldaway Relaxer Chair with Adjustable Shoulder Strap and Large Pocket Pack Size: 2

36210 Recycled Glass Look Hi Ball Pack Size: 12

36211 Recycled Glass Look Wine Glass Pack Size: 12