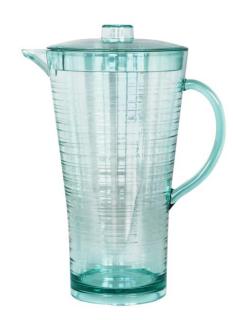

36209 Recycled Glass Look Tumbler Pack Size: 12

36212
Recycled Glass Look
2.0L Pitcher
Pack Size: 4

36213
Recycled Glass Look
16cm Bowl
Pack Size: 12

36214
Recycled Glass Look
28cm Plate
Pack Size: 12

36475
Recycled Glass Look
28cm Salad Bowl
Pack Size: 6