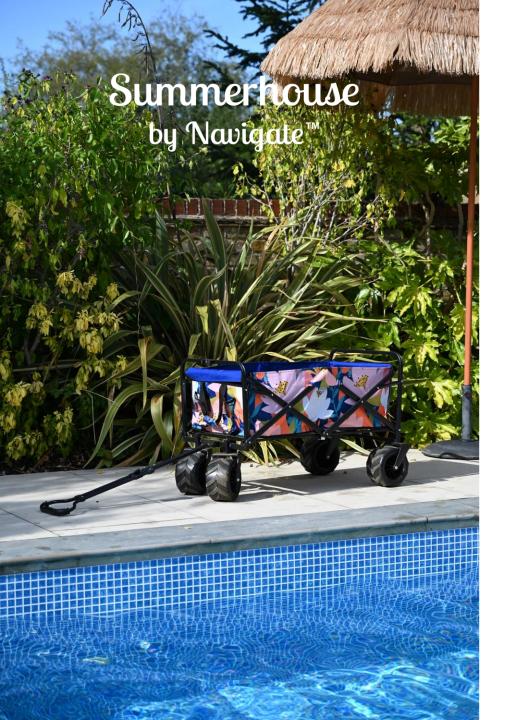

## Riviera

## Summerhouse by Navigate™ Riviera

Inspired by the deep blue, aquamarine seas of the Mediterranean and the exotic foliage of Provence, our 'Riviera' range of outdoor products features a collection of contemporary and bold print designs to reflect high summer, poolside living along the Cote D'Azur. The 'Riviera' collection has been curated with a range of fun and practical products for all things alfresco, whether it's a day at the beach, an informal dinner party on the patio or just chillin' by the pool.