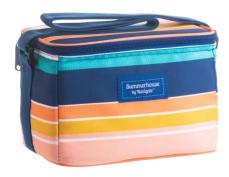

36439 'Riviera'
Two in One Insulated Cool Bag
20L Capacity
Pack Size: 6

36441 'Riviera'
Personal Cool Bag Stripe
4L Capacity with Adjustable Shoulder Strap
Pack Size: 6

36438 'Riviera'
Family Cool Bag Floral
20L Capacity with Adjustable Shoulder Strap
Pack Size: 6