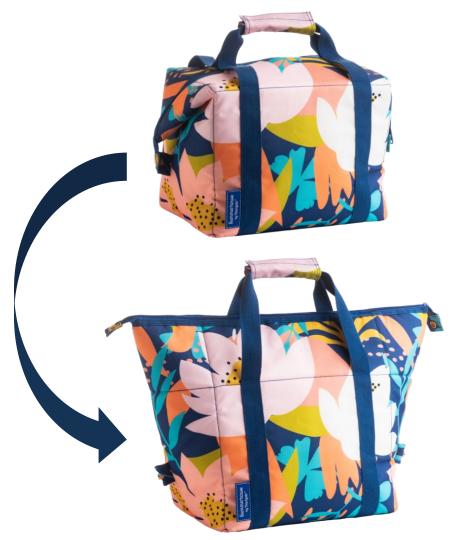

36439 'Riviera'
Two in One Insulated Cool Bag
20L Capacity
Pack Size: 6

36441 'Riviera'
Personal Cool Bag Stripe
4L Capacity with Adjustable Shoulder Strap
Pack Size: 6

36438 'Riviera'
Family Cool Bag Floral
20L Capacity with Adjustable Shoulder Strap
Pack Size: 6