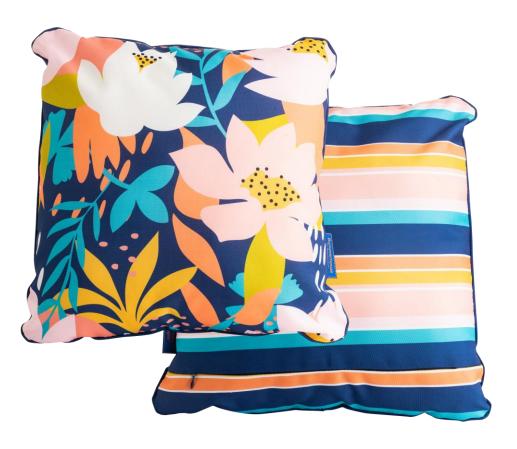

36448 'Riviera'
Weather Proof Outdoor Cushion
Double Sided Design Floral/Stripe
Pack Size: 6

36453 'Riviera'
Set of 4 Coloured Flutes
Pack Size: 6

36452 'Riviera'
Set of 4 Coloured Stacking Wine Stems
Pack Size: 6