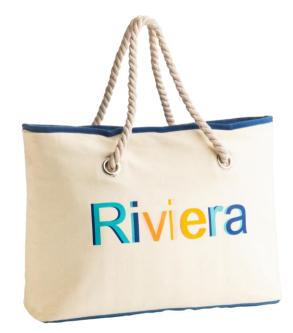

36442 'Riviera'
Insulated Linen Beach Tote
20L Capacity
Pack Size: 6

36443 'Riviera'
Picnic Blanket Stripe 135cm x 150cm
Pack Size: 6

36447 'Riviera'
Extra Large Weatherproof Outdoor Floor Cushion
Double sided design Floral/Stripe
1.0m x 1.0m with Carry Handle
Pack Size: 6