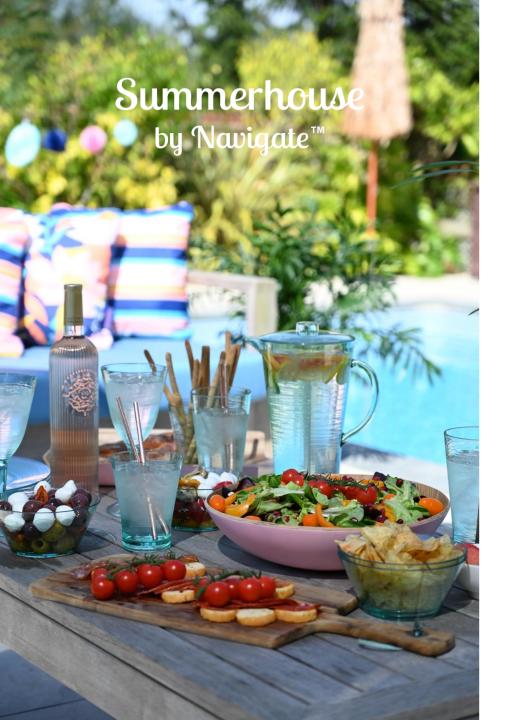

## Riviera

## Summerhouse by Navigate™ Riviera

Inspired by the deep blue, aquamarine seas of the Mediterranean and the exotic foliage of Provence, our 'Riviera' range of outdoor products features a collection of contemporary and bold print designs to reflect high summer, poolside living along the Cote D'Azur. The 'Riviera' collection has been curated with a range of fun and practical products for all things alfresco, whether it's a day at the beach, an informal dinner party on the patio or just chillin' by the pool.