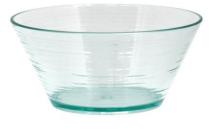

36209 Recycled Glass Look Tumbler Pack Size: 12

36212
Recycled Glass Look
2.0L Pitcher
Pack Size: 4

36213
Recycled Glass Look
16cm Bowl
Pack Size: 12

36214
Recycled Glass Look
28cm Plate
Pack Size: 12

36475
Recycled Glass Look
28cm Salad Bowl
Pack Size: 6