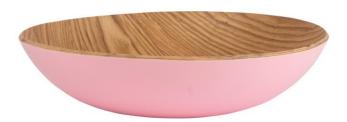

36011 Candy Medium Willow Wood Serving Tray Pack Size: 6

36012 Candy Large Willow Wood Serving Tray Pack Size: 6

36013 Candy 32cm Willow Wood Salad Bowl Pack Size: 6

© Navigate Limited October 2022. Products featured are representative of the intended range but subject to final sign off and confirmation.