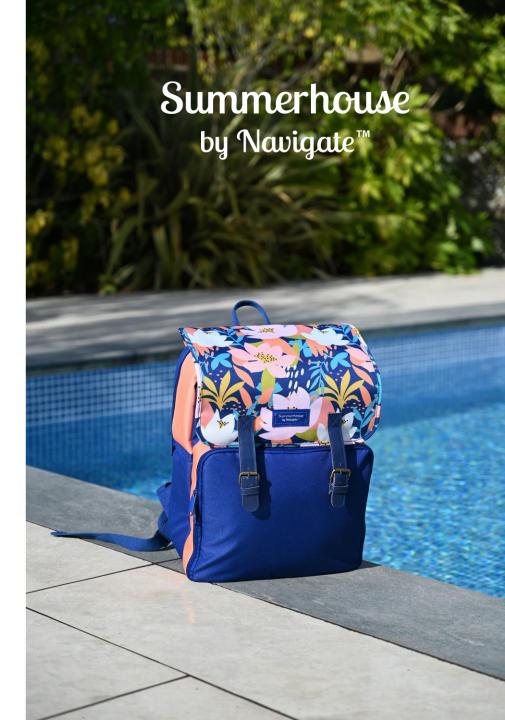

36439 'Riviera'
Two in One Insulated Cool Bag
20L Capacity
Pack Size: 6

36441 'Riviera'
Personal Cool Bag Stripe
4L Capacity with Adjustable Shoulder Strap
Pack Size: 6

36438 'Riviera'
Family Cool Bag Floral
20L Capacity with Adjustable Shoulder Strap
Pack Size: 6