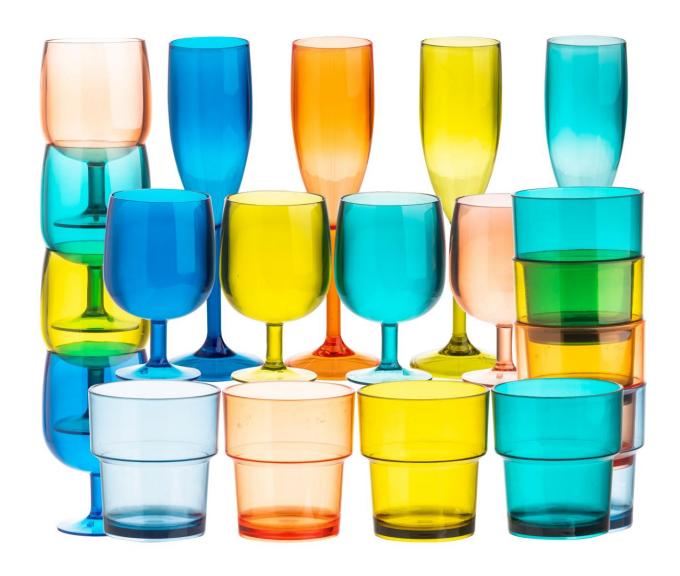

36448 'Riviera'
Weather Proof Outdoor Cushion
Double Sided Design Floral/Stripe
Pack Size: 6

36453 'Riviera'
Set of 4 Coloured Flutes
Pack Size: 6

36452 'Riviera'
Set of 4 Coloured Stacking Wine Stems
Pack Size: 6

36451 'Riviera'
Set of 4 Coloured Stacking Tumblers
Pack Size: 6

Foldaway Relaxer Chair with Adjustable Shoulder Strap and Large Pocket Pack Size: 2

36210 Recycled Glass Look Hi Ball Pack Size: 12

36211 Recycled Glass Look Wine Glass Pack Size: 12