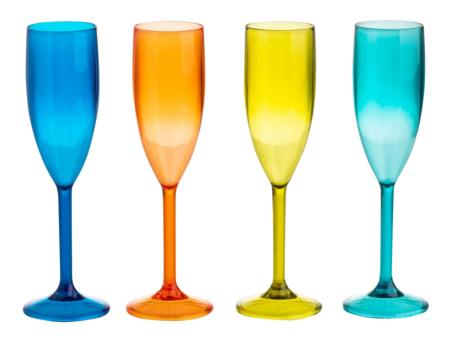

36448 'Riviera'
Weather Proof Outdoor Cushion
Double Sided Design Floral/Stripe
Pack Size: 6

36453 'Riviera'
Set of 4 Coloured Flutes
Pack Size: 6

36452 'Riviera'
Set of 4 Coloured Stacking Wine Stems
Pack Size: 6