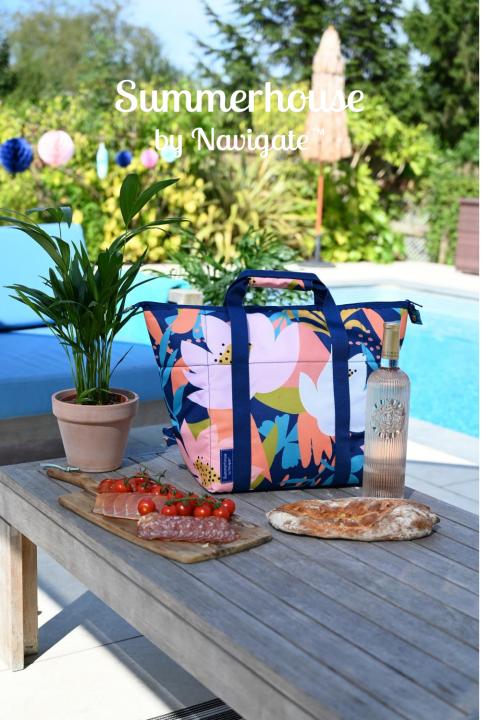

36439 'Riviera'
Two in One Insulated Cool Bag
20L Capacity
Pack Size: 6

36441 'Riviera'
Personal Cool Bag Stripe
4L Capacity with Adjustable Shoulder Strap
Pack Size: 6

36438 'Riviera'
Family Cool Bag Floral
20L Capacity with Adjustable Shoulder Strap
Pack Size: 6