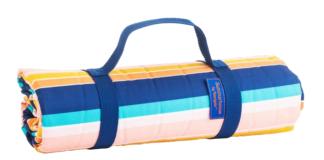

36442 'Riviera'
Insulated Linen Beach Tote
20L Capacity
Pack Size: 6

36443 'Riviera'
Picnic Blanket Stripe 135cm x 150cm
Pack Size: 6

36447 'Riviera'
Extra Large Weatherproof Outdoor Floor Cushion
Double sided design Floral/Stripe
1.0m x 1.0m with Carry Handle
Pack Size: 6