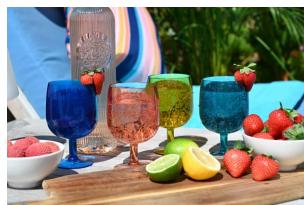

36448 'Riviera'
Weather Proof Outdoor Cushion
Double Sided Design Floral/Stripe
Pack Size: 6

36453 'Riviera'
Set of 4 Coloured Flutes
Pack Size: 6

36452 'Riviera'
Set of 4 Coloured Stacking Wine Stems
Pack Size: 6

36451 'Riviera'
Set of 4 Coloured Stacking Tumblers
Pack Size: 6

Foldaway Relaxer Chair with Adjustable Shoulder Strap and Large Pocket Pack Size: 2

36210 Recycled Glass Look Hi Ball Pack Size: 12

36211 Recycled Glass Look Wine Glass Pack Size: 12