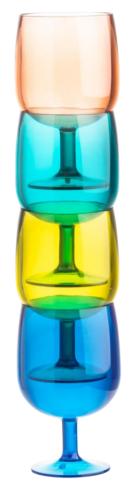

36448 'Riviera'
Weather Proof Outdoor Cushion
Double Sided Design Floral/Stripe
Pack Size: 6

36453 'Riviera'
Set of 4 Coloured Flutes
Pack Size: 6

36452 'Riviera'
Set of 4 Coloured Stacking Wine Stems
Pack Size: 6