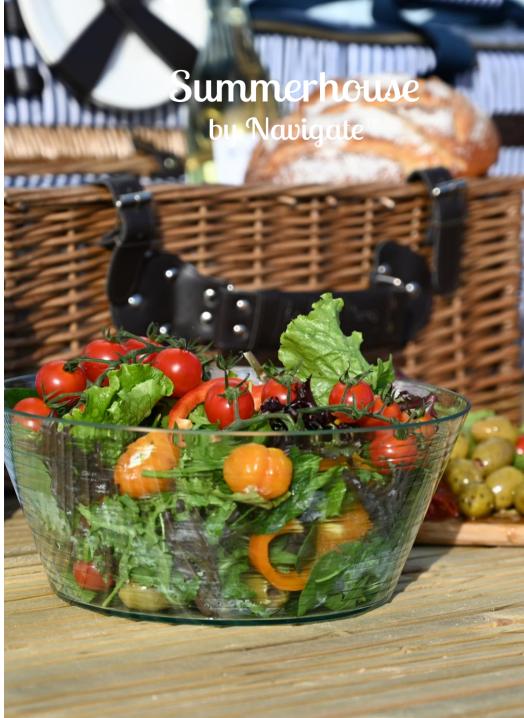

36209 Recycled Glass Look Tumbler Pack Size: 12

36212
Recycled Glass Look
2.0L Pitcher
Pack Size: 4

36213
Recycled Glass Look
16cm Bowl
Pack Size: 12

36214
Recycled Glass Look
28cm Plate
Pack Size: 12

36475
Recycled Glass Look
28cm Salad Bowl
Pack Size: 6