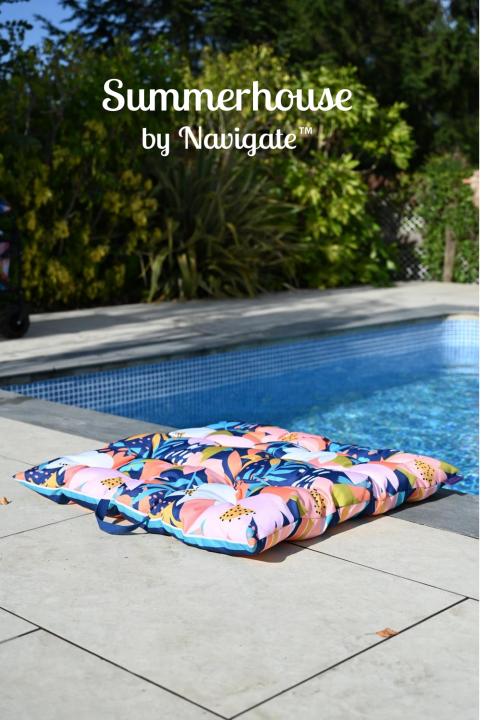

36442 'Riviera'
Insulated Linen Beach Tote
20L Capacity
Pack Size: 6

36443 'Riviera'
Picnic Blanket Stripe 135cm x 150cm
Pack Size: 6

36447 'Riviera'
Extra Large Weatherproof Outdoor Floor Cushion
Double sided design Floral/Stripe
1.0m x 1.0m with Carry Handle
Pack Size: 6