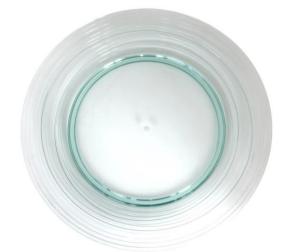

36209 Recycled Glass Look Tumbler Pack Size: 12

36212
Recycled Glass Look
2.0L Pitcher
Pack Size: 4

36213
Recycled Glass Look
16cm Bowl
Pack Size: 12

36214
Recycled Glass Look
28cm Plate
Pack Size: 12

36475
Recycled Glass Look
28cm Salad Bowl
Pack Size: 6