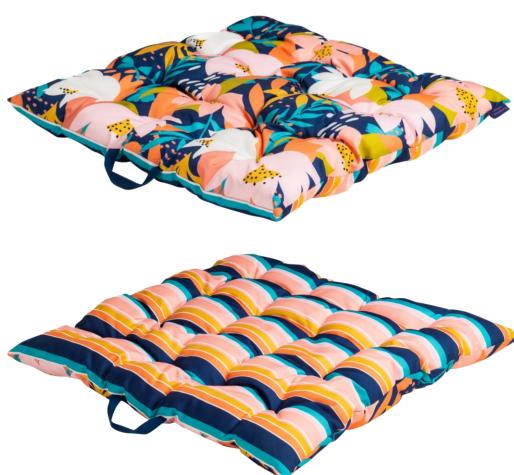

36442 'Riviera'
Insulated Linen Beach Tote
20L Capacity
Pack Size: 6

36443 'Riviera'
Picnic Blanket Stripe 135cm x 150cm
Pack Size: 6

36447 'Riviera'
Extra Large Weatherproof Outdoor Floor Cushion
Double sided design Floral/Stripe
1.0m x 1.0m with Carry Handle
Pack Size: 6