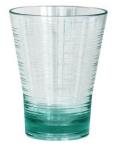

36209 Recycled Glass Look Tumbler Pack Size: 12

36212
Recycled Glass Look
2.0L Pitcher
Pack Size: 4

36213
Recycled Glass Look
16cm Bowl
Pack Size: 12

36214
Recycled Glass Look
28cm Plate
Pack Size: 12

36475
Recycled Glass Look
28cm Salad Bowl
Pack Size: 6