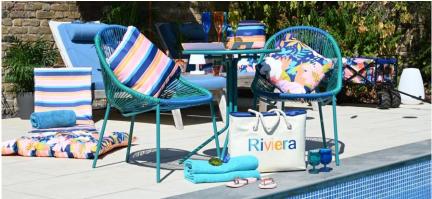

36439 'Riviera'
Two in One Insulated Cool Bag
20L Capacity
Pack Size: 6

36441 'Riviera'
Personal Cool Bag Stripe
4L Capacity with Adjustable Shoulder Strap
Pack Size: 6

36438 'Riviera'
Family Cool Bag Floral
20L Capacity with Adjustable Shoulder Strap
Pack Size: 6

36442 'Riviera'
Insulated Linen Beach Tote
20L Capacity
Pack Size: 6

36443 'Riviera'
Picnic Blanket Stripe 135cm x 150cm
Pack Size: 6

36447 'Riviera'
Extra Large Weatherproof Outdoor Floor Cushion
Double sided design Floral/Stripe
1.0m x 1.0m with Carry Handle
Pack Size: 6

36448 'Riviera'
Weather Proof Outdoor Cushion
Double Sided Design Floral/Stripe
Pack Size: 6

36453 'Riviera'
Set of 4 Coloured Flutes
Pack Size: 6

36452 'Riviera'
Set of 4 Coloured Stacking Wine Stems
Pack Size: 6