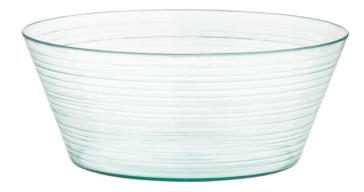

36209 Recycled Glass Look Tumbler Pack Size: 12

36212
Recycled Glass Look
2.0L Pitcher
Pack Size: 4

36213
Recycled Glass Look
16cm Bowl
Pack Size: 12

36214
Recycled Glass Look
28cm Plate
Pack Size: 12

36475
Recycled Glass Look
28cm Salad Bowl
Pack Size: 6