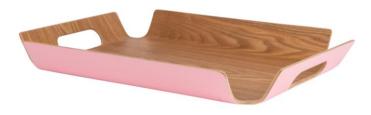

36011 Candy Medium Willow Wood Serving Tray Pack Size: 6

36012 Candy Large Willow Wood Serving Tray Pack Size: 6

36013 Candy 32cm Willow Wood Salad Bowl Pack Size: 6

© Navigate Limited October 2022. Products featured are representative of the intended range but subject to final sign off and confirmation.