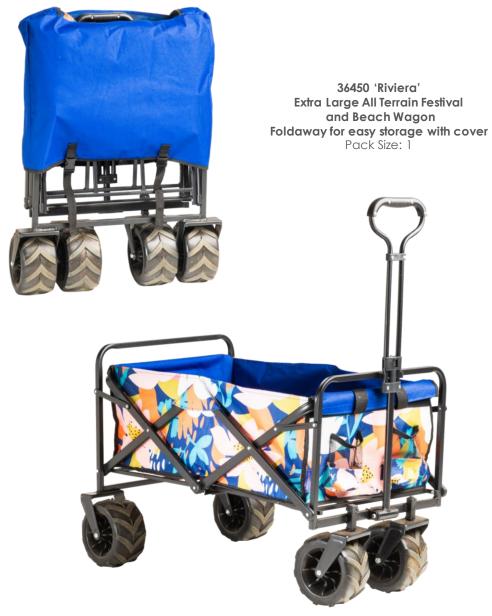

36451 'Riviera'
Set of 4 Coloured Stacking Tumblers
Pack Size: 6

Foldaway Relaxer Chair with Adjustable Shoulder Strap and Large Pocket Pack Size: 2

36210 Recycled Glass Look Hi Ball Pack Size: 12

36211 Recycled Glass Look Wine Glass Pack Size: 12