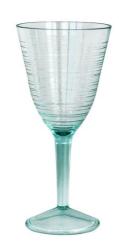

36451 'Riviera'
Set of 4 Coloured Stacking Tumblers
Pack Size: 6

Foldaway Relaxer Chair with Adjustable Shoulder Strap and Large Pocket Pack Size: 2

36210 Recycled Glass Look Hi Ball Pack Size: 12

36211 Recycled Glass Look Wine Glass Pack Size: 12