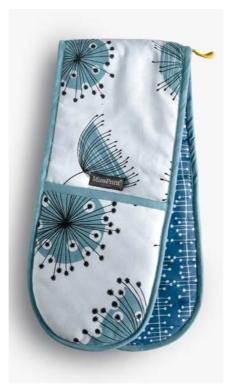

WILDFLOWER SIDE PLATES SET OF 2 853834 FINE CHINA 20.5 x 1.8 CM



WILDFLOWER SIDE PLATES SET OF 2 853834 FINE CHINA 20.5 x 1.8 CM















WILDFLOWER SMALL JUG 853780 FINE CHINA 11 x 9.5 CM, CAPACITY 260ML





### **EGG CUPS SET OF 4**

853803 FINE CHINA 4.5 x 4 CM











## DANDELION DOUBLE OVEN GLOVE

853636 BCI COTTON 18 x 90 CM

#### DANDELION SINGLE OVEN GLOVE

853643 BCI COTTON 16.5 x 36 CM

## DANDELION APRON

853650 100% BCI COTTON 74 x 80 CM











DANDELION SEAT CUSHION 853674 BCI COTTON 43 x 43 CM



WILDFLOWER PRINTED CORK PLACEMATS SET OF 2 853940 CORK 26.5 x 33.8 CM





# RANGE CHECKLIST

Use our handy checklist featuring all the products in the collection to plan your MissPrint range.

| Page | Item                              | Dimensions in CM (w) (h) (d) | Product<br>Code | Checkbox |
|------|-----------------------------------|------------------------------|-----------------|----------|
| 4    | Dandelion Side Plates             | 20.5 x 1.8                   | 853841          |          |
| 5    | Wildflower Side Plates