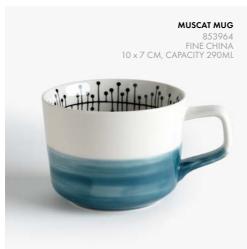

# RANGE CHECKLIST

Use our handy checklist featuring all the products in the collection to plan your MissPrint range.

| Page | Item                              | Dimensions in CM (w) (h) (d) | Product<br>Code | Checkbox |
|------|-----------------------------------|------------------------------|-----------------|----------|
| 4    | Dandelion Side Plates             | 20.5 x 1.8                   | 853841          |          |
| 5    | Wildflower Side Plates            | 20.5 x 1.8                   | 853834          |          |
| 5    | Dandelion Cereal Bowls            | 15 x 6                       | 853827          |          |
| 5    | Wildflower Cereal Bowls           | 15 x 6                       | 853810          |          |
| 6    | Dandelion Teapot                  | 25 x 13                      | 853797          |          |
| 7    | Dandelion Mug                     | 10 x 7                       | 853957          |          |
| 7    | Muscat Mug                        | 10 x 7                       | 853964          |          |
| 7    | Wildflower Mug                    | 10 x 7                       | 853971          |          |
| 7    | Dewdrops Mug                      | 10 x 7                       | 853988          |          |
| 7    | Wildflower Small Jug              | 11 x 9.5                     | 853780          |          |
| 9    | Egg Cups                          | 4.5 x 4                      | 853803          |          |
| 10   | Dandelion Tea Towel 2pk           | 50 x 70                      | 853629          |          |
| 11   | Dandelion Double Oven Glove       | 18 x 90                      | 853636          |          |
| 11   | Dandelion Single Oven Glove       | 16.5 x 36                    | 853643          |          |
| 11   | Dandelion Apron                   | 74 x 80                      | 853650          |          |
| 13   | Dandelion Printed Cork Placemats  | 26.5 x 33.8                  | 853933          |          |
| 13   | Dandelion Seat Cushion            | 43 x 43                      | 853674          |          |
| 13   | Wildflower Printed Cork Placemats | 26.5 x 33.8                  | 853940          |          |