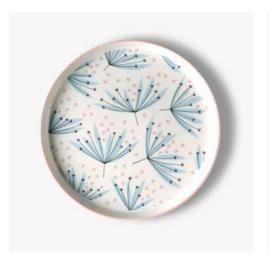

WILDFLOWER SIDE PLATES SET OF 2 853834 FINE CHINA 20.5 x 1.8 CM

WILDFLOWER SIDE PLATES SET OF 2 853834 FINE CHINA 20.5 x 1.8 CM

WILDFLOWER SMALL JUG 853780 FINE CHINA 11 x 9.5 CM, CAPACITY 260ML