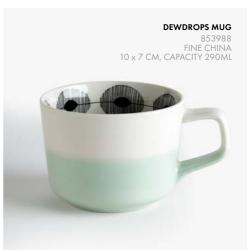

# RANGE CHECKLIST

Use our handy checklist featuring all the products in the collection to plan your MissPrint range.

| Page | Item                              | Dimensions in CM (w) (h) (d) | Product<br>Code | Checkbox |
|------|-----------------------------------|------------------------------|-----------------|----------|
| 4    | Dandelion Side Plates             | 20.5 x 1.8                   | 853841          |          |
| 5    | Wildflower Side Plates            | 20.5 x 1.8                   | 853834          |          |
| 5    | Dandelion Cereal Bowls            | 15 x 6                       | 853827          |          |
| 5    | Wildflower Cereal Bowls           | 15 x 6                       | 853810          |          |
| 6    | Dandelion Teapot                  | 25 x 13                      | 853797          |          |
| 7    | Dandelion Mug                     | 10 x 7                       | 853957          |          |
| 7    | Muscat Mug                        | 10 x 7                       | 853964          |          |
| 7    | Wildflower Mug                    | 10 x 7                       | 853971          |          |
| 7    | Dewdrops Mug                      | 10 x 7                       | 853988          |          |
| 7    | Wildflower Small Jug              | 11 x 9.5                     | 853780          |          |
| 9    | Egg Cups                          | 4.5 x 4                      | 853803          |          |
| 10   | Dandelion Tea Towel 2pk           | 50 x 70                      | 853629          |          |
| 11   | Dandelion Double Oven Glove       | 18 x 90                      | 853636          |          |
| 11   | Dandelion Single Oven Glove       | 16.5 x 36                    | 853643          |          |
| 11   | Dandelion Apron                   | 74 x 80                      | 853650          |          |
| 13   | Dandelion Printed Cork Placemats  | 26.5 x 33.8                  | 853933          |          |
| 13   | Dandelion Seat Cushion            | 43 x 43                      | 853674          |          |
| 13   | Wildflower Printed Cork Placemats | 26.5 x 33.8                  | 853940          |          |