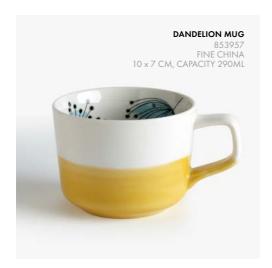

# RANGE CHECKLIST

Use our handy checklist featuring all the products in the collection to plan your MissPrint range.

| Page | Item                              | Dimensions in CM (w) (h) (d) | Product<br>Code | Checkbox |
|------|-----------------------------------|------------------------------|-----------------|----------|
| 4    | Dandelion Side Plates             | 20.5 x 1.8                   | 853841          |          |
| 5    | Wildflower Side Plates            | 20.5 x 1.8                   | 853834          |          |
| 5    | Dandelion Cereal Bowls            | 15 x 6                       | 853827          |          |
| 5    | Wildflower Cereal Bowls           | 15 x 6                       | 853810          |          |
| 6    | Dandelion Teapot                  | 25 x 13                      | 853797          |          |
| 7    | Dandelion Mug                     | 10 x 7                       | 853957          |          |
| 7    | Muscat Mug                        | 10 x 7                       | 853964          |          |
| 7    | Wildflower Mug                    | 10 x 7                       | 853971          |          |
| 7    | Dewdrops Mug                      | 10 x 7                       | 853988          |          |
| 7    | Wildflower Small Jug              | 11 x 9.5                     | 853780          |          |
| 9    | Egg Cups                          | 4.5 x 4                      | 853803          |          |
| 10   | Dandelion Tea Towel 2pk           | 50 x 70                      | 853629          |          |
| 11   | Dandelion Double Oven Glove       | 18 x 90                      | 853636          |          |
| 11   | Dandelion Single Oven Glove       | 16.5 x 36                    | 853643          |          |
| 11   | Dandelion Apron                   | 74 x 80                      | 853650          |          |
| 13   | Dandelion Printed Cork Placemats  | 26.5 x 33.8                  | 853933          |          |
| 13   | Dandelion Seat Cushion            | 43 x 43                      | 853674          |          |
| 13   | Wildflower Printed Cork Placemats | 26.5 x 33.8                  | 853940          |          |