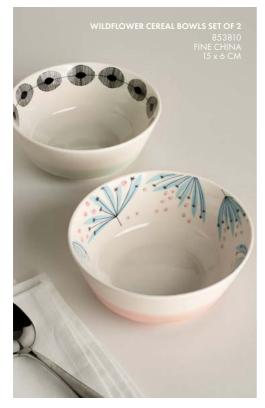

# RANGE CHECKLIST

Use our handy checklist featuring all the products in the collection to plan your MissPrint range.

| Page | Item                              | Dimensions in CM (w) (h) (d) | Product<br>Code | Checkbox |
|------|-----------------------------------|------------------------------|-----------------|----------|
| 4    | Dandelion Side Plates             | 20.5 x 1.8                   | 853841          |          |
| 5    | Wildflower Side Plates            | 20.5 x 1.8                   | 853834          |          |
| 5    | Dandelion Cereal Bowls            | 15 x 6                       | 853827          |          |
| 5    | Wildflower Cereal Bowls           | 15 x 6                       | 853810          |          |
| 6    | Dandelion Teapot                  | 25 x 13                      | 853797          |          |
| 7    | Dandelion Mug                     | 10 x 7                       | 853957          |          |
| 7    | Muscat Mug                        | 10 x 7                       | 853964          |          |
| 7    | Wildflower Mug                    | 10 x 7                       | 853971          |          |
| 7    | Dewdrops Mug                      | 10 x 7                       | 853988          |          |
| 7    | Wildflower Small Jug              | 11 x 9.5                     | 853780          |          |
| 9    | Egg Cups                          | 4.5 x 4                      | 853803          |          |
| 10   | Dandelion Tea Towel 2pk           | 50 x 70                      | 853629          |          |
| 11   | Dandelion Double Oven Glove       | 18 x 90                      | 853636          |          |
| 11   | Dandelion Single Oven Glove       | 16.5 x 36                    | 853643          |          |
| 11   | Dandelion Apron                   | 74 x 80                      | 853650          |          |
| 13   | Dandelion Printed Cork Placemats  | 26.5 x 33.8                  | 853933          |          |
| 13   | Dandelion Seat Cushion            | 43 x 43                      | 853674          |          |
| 13   | Wildflower Printed Cork Placemats | 26.5 x 33.8                  | 853940          |          |