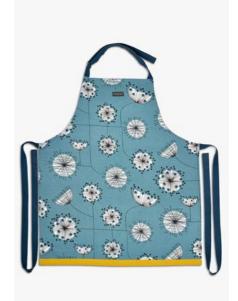

## DANDELION APRON

853650 100% BCI COTTON 74 x 80 CM

DANDELION SEAT CUSHION 853674 BCI COTTON 43 x 43 CM

WILDFLOWER PRINTED CORK PLACEMATS SET OF 2 853940 CORK 26.5 x 33.8 CM