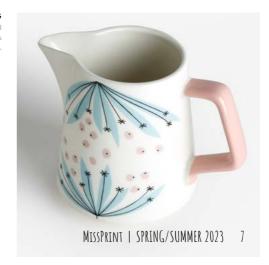

WILDFLOWER SIDE PLATES SET OF 2 853834 FINE CHINA 20.5 x 1.8 CM

WILDFLOWER SIDE PLATES SET OF 2 853834 FINE CHINA 20.5 x 1.8 CM

WILDFLOWER SMALL JUG 853780 FINE CHINA 11 x 9.5 CM, CAPACITY 260ML