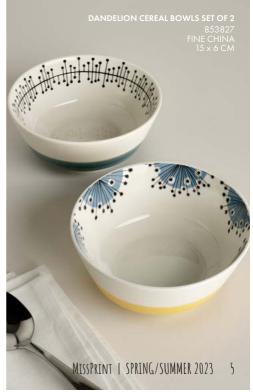

# RANGE CHECKLIST

Use our handy checklist featuring all the products in the collection to plan your MissPrint range.

| Page | Item                              | Dimensions in CM (w) (h) (d) | Product<br>Code | Checkbox |
|------|-----------------------------------|------------------------------|-----------------|----------|
| 4    | Dandelion Side Plates             | 20.5 x 1.8                   | 853841          |          |
| 5    | Wildflower Side Plates            | 20.5 x 1.8                   | 853834          |          |
| 5    | Dandelion Cereal Bowls            | 15 x 6                       | 853827          |          |
| 5    | Wildflower Cereal Bowls           | 15 x 6                       | 853810          |          |
| 6    | Dandelion Teapot                  | 25 x 13                      | 853797          |          |
| 7    | Dandelion Mug                     | 10 x 7                       | 853957          |          |
| 7    | Muscat Mug                        | 10 x 7                       | 853964          |          |
| 7    | Wildflower Mug                    | 10 x 7                       | 853971          |          |
| 7    | Dewdrops Mug                      | 10 x 7                       | 853988          |          |
| 7    | Wildflower Small Jug              | 11 x 9.5                     | 853780          |          |
| 9    | Egg Cups                          | 4.5 x 4                      | 853803          |          |
| 10   | Dandelion Tea Towel 2pk           | 50 x 70                      | 853629          |          |
| 11   | Dandelion Double Oven Glove       | 18 x 90                      | 853636          |          |
| 11   | Dandelion Single Oven Glove       | 16.5 x 36                    | 853643          |          |
| 11   | Dandelion Apron                   | 74 x 80                      | 853650          |          |
| 13   | Dandelion Printed Cork Placemats  | 26.5 x 33.8                  | 853933          |          |
| 13   | Dandelion Seat Cushion            | 43 x 43                      | 853674          |          |
| 13   | Wildflower Printed Cork Placemats | 26.5 x 33.8                  | 853940          |          |