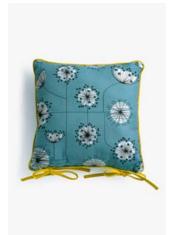

## DANDELION APRON

853650 100% BCI COTTON 74 x 80 CM

DANDELION SEAT CUSHION 853674 BCI COTTON 43 x 43 CM

WILDFLOWER PRINTED CORK PLACEMATS SET OF 2 853940 CORK 26.5 x 33.8 CM