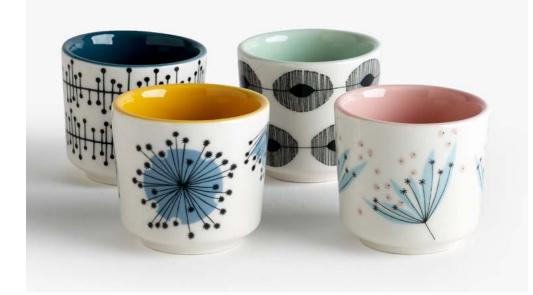

WILDFLOWER SIDE PLATES SET OF 2 853834 FINE CHINA 20.5 x 1.8 CM



WILDFLOWER SIDE PLATES SET OF 2 853834 FINE CHINA 20.5 x 1.8 CM















WILDFLOWER SMALL JUG 853780 FINE CHINA 11 x 9.5 CM, CAPACITY 260ML





### **EGG CUPS SET OF 4**

853803 FINE CHINA 4.5 x 4 CM











## DANDELION DOUBLE OVEN GLOVE

853636 BCI COTTON 18 x 90 CM

#### DANDELION SINGLE OVEN GLOVE

853643 BCI COTTON 16.5 x 36 CM

## DANDELION APRON

853650 100% BCI COTTON 74 x 80 CM











DANDELION SEAT CUSHION 853674 BCI COTTON 43 x 43 CM



WILDFLOWER PRINTED CORK PLACEMATS SET OF 2 853940 CORK 26.5 x 33.8 CM





# RANGE CHECKLIST

Use our handy checklist featuring all the products in the collection to plan your MissPrint range.

| Page | Item                              | Dimensions in CM (w) (h) (d) | Product<br>Code | Checkbox |
|------|-----------------------------------|------------------------------|-----------------|----------|
| 4    | Dandelion Side Plates             | 20.5 x 1.8                   | 853841          |          |
| 5    | Wildflower Side Plates