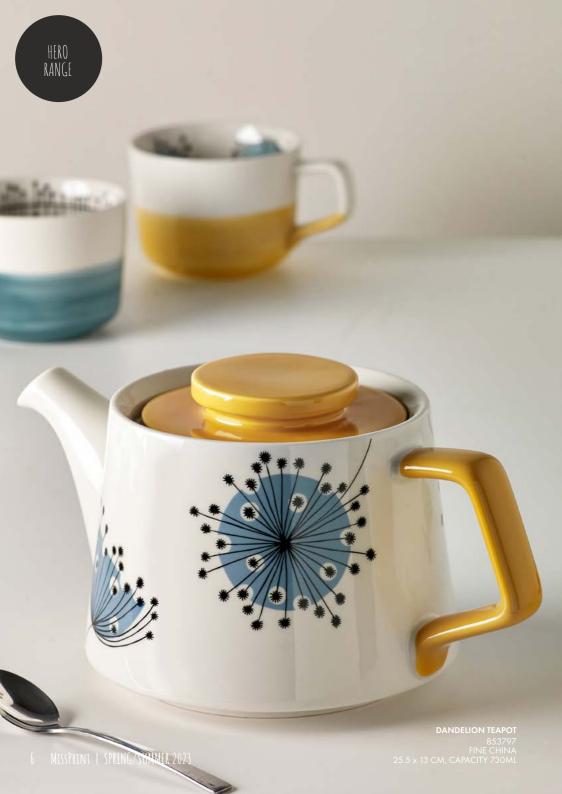

# RANGE CHECKLIST

Use our handy checklist featuring all the products in the collection to plan your MissPrint range.

| Page | Item                              | Dimensions in CM (w) (h) (d) | Product<br>Code | Checkbox |
|------|-----------------------------------|------------------------------|-----------------|----------|
| 4    | Dandelion Side Plates             | 20.5 x 1.8                   | 853841          |          |
| 5    | Wildflower Side Plates            | 20.5 x 1.8                   | 853834          |          |
| 5    | Dandelion Cereal Bowls            | 15 x 6                       | 853827          |          |
| 5    | Wildflower Cereal Bowls           | 15 x 6                       | 853810          |          |
| 6    | Dandelion Teapot                  | 25 x 13                      | 853797          |          |
| 7    | Dandelion Mug                     | 10 x 7                       | 853957          |          |
| 7    | Muscat Mug                        | 10 x 7                       | 853964          |          |
| 7    | Wildflower Mug                    | 10 x 7                       | 853971          |          |
| 7    | Dewdrops Mug                      | 10 x 7                       | 853988          |          |
| 7    | Wildflower Small Jug              | 11 x 9.5                     | 853780          |          |
| 9    | Egg Cups                          | 4.5 x 4                      | 853803          |          |
| 10   | Dandelion Tea Towel 2pk           | 50 x 70                      | 853629          |          |
| 11   | Dandelion Double Oven Glove       | 18 x 90                      | 853636          |          |
| 11   | Dandelion Single Oven Glove       | 16.5 x 36                    | 853643          |          |
| 11   | Dandelion Apron                   | 74 x 80                      | 853650          |          |
| 13   | Dandelion Printed Cork Placemats  | 26.5 x 33.8                  | 853933          |          |
| 13   | Dandelion Seat Cushion            | 43 x 43                      | 853674          |          |
| 13   | Wildflower Printed Cork Placemats | 26.5 x 33.8                  | 853940          |          |