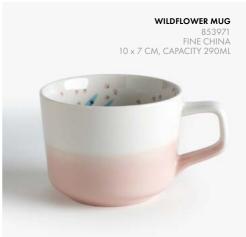

# RANGE CHECKLIST

Use our handy checklist featuring all the products in the collection to plan your MissPrint range.

| Page | Item                              | Dimensions in CM (w) (h) (d) | Product<br>Code | Checkbox |
|------|-----------------------------------|------------------------------|-----------------|----------|
| 4    | Dandelion Side Plates             | 20.5 x 1.8                   | 853841          |          |
| 5    | Wildflower Side Plates            | 20.5 x 1.8                   | 853834          |          |
| 5    | Dandelion Cereal Bowls            | 15 x 6                       | 853827          |          |
| 5    | Wildflower Cereal Bowls           | 15 x 6                       | 853810          |          |
| 6    | Dandelion Teapot                  | 25 x 13                      | 853797          |          |
| 7    | Dandelion Mug                     | 10 x 7                       | 853957          |          |
| 7    | Muscat Mug                        | 10 x 7                       | 853964          |          |
| 7    | Wildflower Mug                    | 10 x 7                       | 853971          |          |
| 7    | Dewdrops Mug                      | 10 x 7                       | 853988          |          |
| 7    | Wildflower Small Jug              | 11 x 9.5                     | 853780          |          |
| 9    | Egg Cups                          | 4.5 x 4                      | 853803          |          |
| 10   | Dandelion Tea Towel 2pk           | 50 x 70                      | 853629          |          |
| 11   | Dandelion Double Oven Glove       | 18 x 90                      | 853636          |          |
| 11   | Dandelion Single Oven Glove       | 16.5 x 36                    | 853643          |          |
| 11   | Dandelion Apron                   | 74 x 80                      | 853650          |          |
| 13   | Dandelion Printed Cork Placemats  | 26.5 x 33.8                  | 853933          |          |
| 13   | Dandelion Seat Cushion            | 43 x 43                      | 853674          |          |
| 13   | Wildflower Printed Cork Placemats | 26.5 x 33.8                  | 853940          |          |