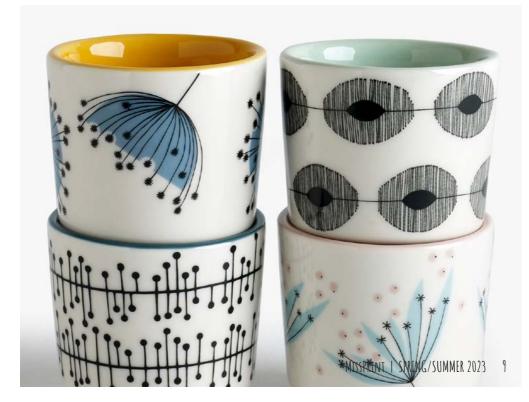

WILDFLOWER SIDE PLATES SET OF 2 853834 FINE CHINA 20.5 x 1.8 CM



WILDFLOWER SIDE PLATES SET OF 2 853834 FINE CHINA 20.5 x 1.8 CM















WILDFLOWER SMALL JUG 853780 FINE CHINA 11 x 9.5 CM, CAPACITY 260ML





### **EGG CUPS SET OF 4**

853803 FINE CHINA 4.5 x 4 CM











## DANDELION DOUBLE OVEN GLOVE

853636 BCI COTTON 18 x 90 CM

#### DANDELION SINGLE OVEN GLOVE

853643 BCI COTTON 16.5 x 36 CM

## DANDELION APRON

853650 100% BCI COTTON 74 x 80 CM











DANDELION SEAT CUSHION 853674 BCI COTTON 43 x 43 CM



WILDFLOWER PRINTED CORK PLACEMATS SET OF 2 853940 CORK 26.5 x 33.8 CM





# RANGE CHECKLIST

Use our handy checklist featuring all the products in the collection to plan your MissPrint range.

| Page | Item                              | Dimensions in CM (w) (h) (d) | Product<br>Code | Checkbox |
|------|-----------------------------------|------------------------------|-----------------|----------|
| 4    | Dandelion Side Plates             | 20.5 x 1.8                   | 853841          |          |
| 5    | Wildflower Side Plates