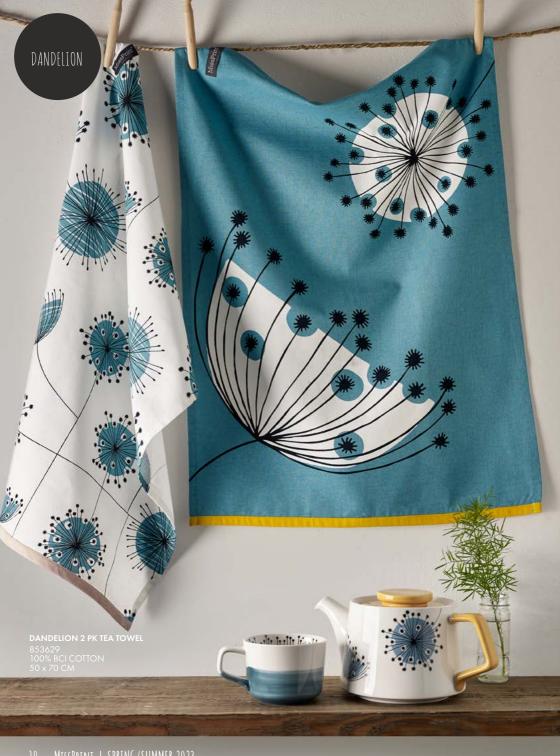

# RANGE CHECKLIST

Use our handy checklist featuring all the products in the collection to plan your MissPrint range.

| Page | Item                              | Dimensions in CM (w) (h) (d) | Product<br>Code | Checkbox |
|------|-----------------------------------|------------------------------|-----------------|----------|
| 4    | Dandelion Side Plates             | 20.5 x 1.8                   | 853841          |          |
| 5    | Wildflower Side Plates            | 20.5 x 1.8                   | 853834          |          |
| 5    | Dandelion Cereal Bowls            | 15 x 6                       | 853827          |          |
| 5    | Wildflower Cereal Bowls           | 15 x 6                       | 853810          |          |
| 6    | Dandelion Teapot                  | 25 x 13                      | 853797          |          |
| 7    | Dandelion Mug                     | 10 x 7                       | 853957          |          |
| 7    | Muscat Mug                        | 10 x 7                       | 853964          |          |
| 7    | Wildflower Mug                    | 10 x 7                       | 853971          |          |
| 7    | Dewdrops Mug                      | 10 x 7                       | 853988          |          |
| 7    | Wildflower Small Jug              | 11 x 9.5                     | 853780          |          |
| 9    | Egg Cups                          | 4.5 x 4                      | 853803          |          |
| 10   | Dandelion Tea Towel 2pk           | 50 x 70                      | 853629          |          |
| 11   | Dandelion Double Oven Glove       | 18 x 90                      | 853636          |          |
| 11   | Dandelion Single Oven Glove       | 16.5 x 36                    | 853643          |          |
| 11   | Dandelion Apron                   | 74 x 80                      | 853650          |          |
| 13   | Dandelion Printed Cork Placemats  | 26.5 x 33.8                  | 853933          |          |
| 13   | Dandelion Seat Cushion            | 43 x 43                      | 853674          |          |
| 13   | Wildflower Printed Cork Placemats | 26.5 x 33.8                  | 853940          |          |