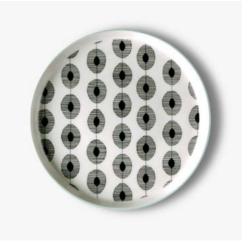

# RANGE CHECKLIST

Use our handy checklist featuring all the products in the collection to plan your MissPrint range.

| Page | Item                              | Dimensions in CM (w) (h) (d) | Product<br>Code | Checkbox |
|------|-----------------------------------|------------------------------|-----------------|----------|
| 4    | Dandelion Side Plates             | 20.5 x 1.8                   | 853841          |          |
| 5    | Wildflower Side Plates            | 20.5 x 1.8                   | 853834          |          |
| 5    | Dandelion Cereal Bowls            | 15 x 6                       | 853827          |          |
| 5    | Wildflower Cereal Bowls           | 15 x 6                       | 853810          |          |
| 6    | Dandelion Teapot                  | 25 x 13                      | 853797          |          |
| 7    | Dandelion Mug                     | 10 x 7                       | 853957          |          |
| 7    | Muscat Mug                        | 10 x 7                       | 853964          |          |
| 7    | Wildflower Mug                    | 10 x 7                       | 853971          |          |
| 7    | Dewdrops Mug                      | 10 x 7                       | 853988          |          |
| 7    | Wildflower Small Jug              | 11 x 9.5                     | 853780          |          |
| 9    | Egg Cups                          | 4.5 x 4                      | 853803          |          |
| 10   | Dandelion Tea Towel 2pk           | 50 x 70                      | 853629          |          |
| 11   | Dandelion Double Oven Glove       | 18 x 90                      | 853636          |          |
| 11   | Dandelion Single Oven Glove       | 16.5 x 36                    | 853643          |          |
| 11   | Dandelion Apron                   | 74 x 80                      | 853650          |          |
| 13   | Dandelion Printed Cork Placemats  | 26.5 x 33.8                  | 853933          |          |
| 13   | Dandelion Seat Cushion            | 43 x 43                      | 853674          |          |
| 13   | Wildflower Printed Cork Placemats | 26.5 x 33.8                  | 853940          |          |