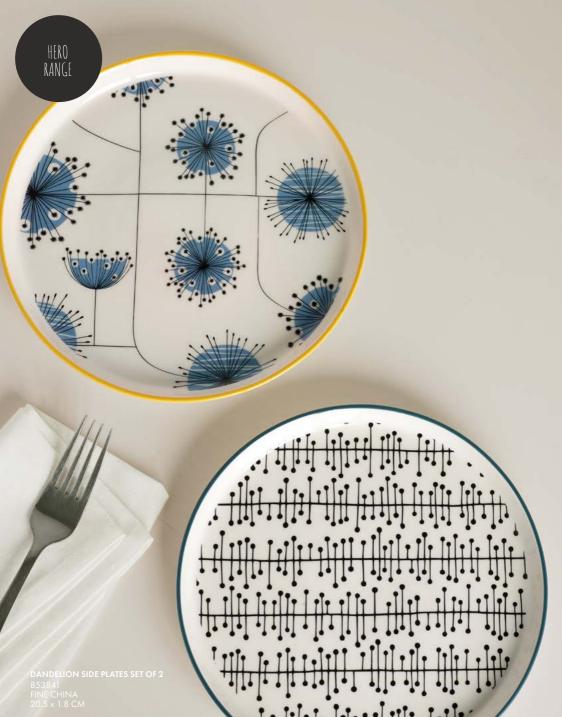

WILDFLOWER SIDE PLATES SET OF 2 853834 FINE CHINA 20.5 x 1.8 CM

WILDFLOWER SIDE PLATES SET OF 2 853834 FINE CHINA 20.5 x 1.8 CM

WILDFLOWER SMALL JUG 853780 FINE CHINA 11 x 9.5 CM, CAPACITY 260ML