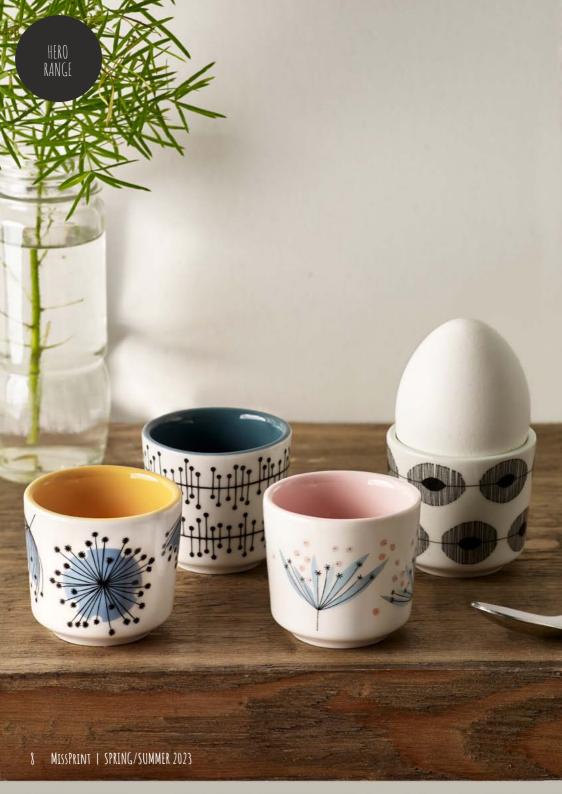

WILDFLOWER SIDE PLATES SET OF 2 853834 FINE CHINA 20.5 x 1.8 CM



WILDFLOWER SIDE PLATES SET OF 2 853834 FINE CHINA 20.5 x 1.8 CM















WILDFLOWER SMALL JUG 853780 FINE CHINA 11 x 9.5 CM, CAPACITY 260ML





### **EGG CUPS SET OF 4**

853803 FINE CHINA 4.5 x 4 CM











## DANDELION DOUBLE OVEN GLOVE

853636 BCI COTTON 18 x 90 CM

#### DANDELION SINGLE OVEN GLOVE

853643 BCI COTTON 16.5 x 36 CM

## DANDELION APRON

853650 100% BCI COTTON 74 x 80 CM











DANDELION SEAT CUSHION 853674 BCI COTTON 43 x 43 CM



WILDFLOWER PRINTED CORK PLACEMATS SET OF 2 853940 CORK 26.5 x 33.8 CM





# RANGE CHECKLIST

Use our handy checklist featuring all the products in the collection to plan your MissPrint range.

| Page | Item                              | Dimensions in CM (w) (h) (d) | Product<br>Code | Checkbox |
|------|-----------------------------------|------------------------------|-----------------|----------|
| 4    | Dandelion Side Plates             | 20.5 x 1.8                   | 853