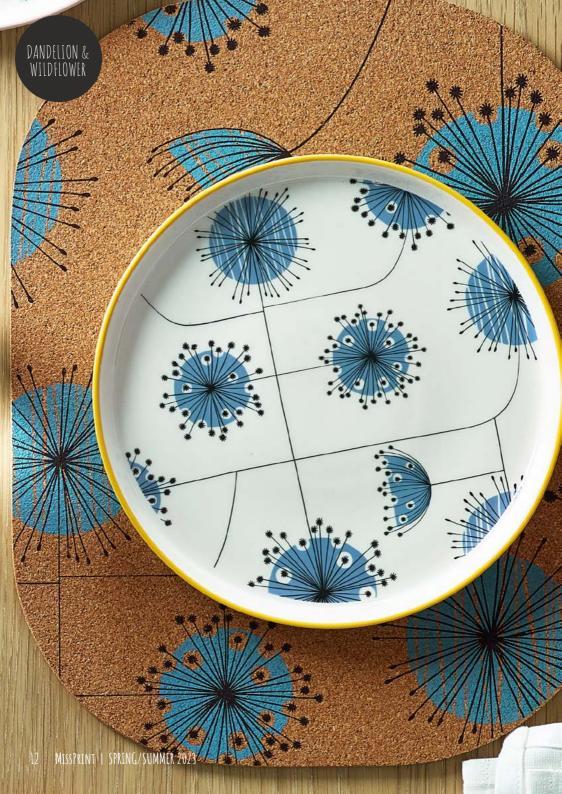

## DANDELION APRON

853650 100% BCI COTTON 74 x 80 CM

DANDELION SEAT CUSHION 853674 BCI COTTON 43 x 43 CM

WILDFLOWER PRINTED CORK PLACEMATS SET OF 2 853940 CORK 26.5 x 33.8 CM