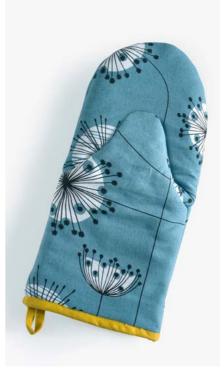

WILDFLOWER SIDE PLATES SET OF 2 853834 FINE CHINA 20.5 x 1.8 CM



WILDFLOWER SIDE PLATES SET OF 2 853834 FINE CHINA 20.5 x 1.8 CM















WILDFLOWER SMALL JUG 853780 FINE CHINA 11 x 9.5 CM, CAPACITY 260ML





### **EGG CUPS SET OF 4**

853803 FINE CHINA 4.5 x 4 CM











## DANDELION DOUBLE OVEN GLOVE

853636 BCI COTTON 18 x 90 CM

#### DANDELION SINGLE OVEN GLOVE

853643 BCI COTTON 16.5 x 36 CM

## DANDELION APRON

853650 100% BCI COTTON 74 x 80 CM











DANDELION SEAT CUSHION 853674 BCI COTTON 43 x 43 CM



WILDFLOWER PRINTED CORK PLACEMATS SET OF 2 853940 CORK 26.5 x 33.8 CM





# RANGE CHECKLIST

Use our handy checklist featuring all the products in the collection to plan your MissPrint range.

| Page | Item                              | Dimensions in CM (w) (h) (d) | Product<br>Code | Checkbox |
|------|-----------------------------------|------------------------------|-----------------|----------|
| 4    | Dandelion Side Plates             | 20.5 x 1.8                   | 853841          |          |
| 5    | Wildflower Side Plates