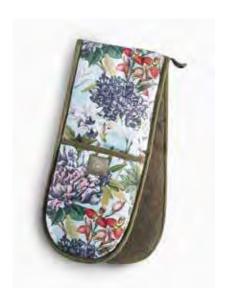

WILD BLOOM APRON 854480 H 80 x W 74 cm 100% BCI Cotton

WILD BLOOM DOUBLE OVEN GLOVE 854466H 90 x W 18 cm 100% BCI Cotton

SET 2 WILD BLOOM TEA TOWELS 854473H 70 x W 50 cm 100% BCI Cotton WILD BLOOM WHITE MUG 854336H 8.4 x W 9.5 cm 365 ml Fine China