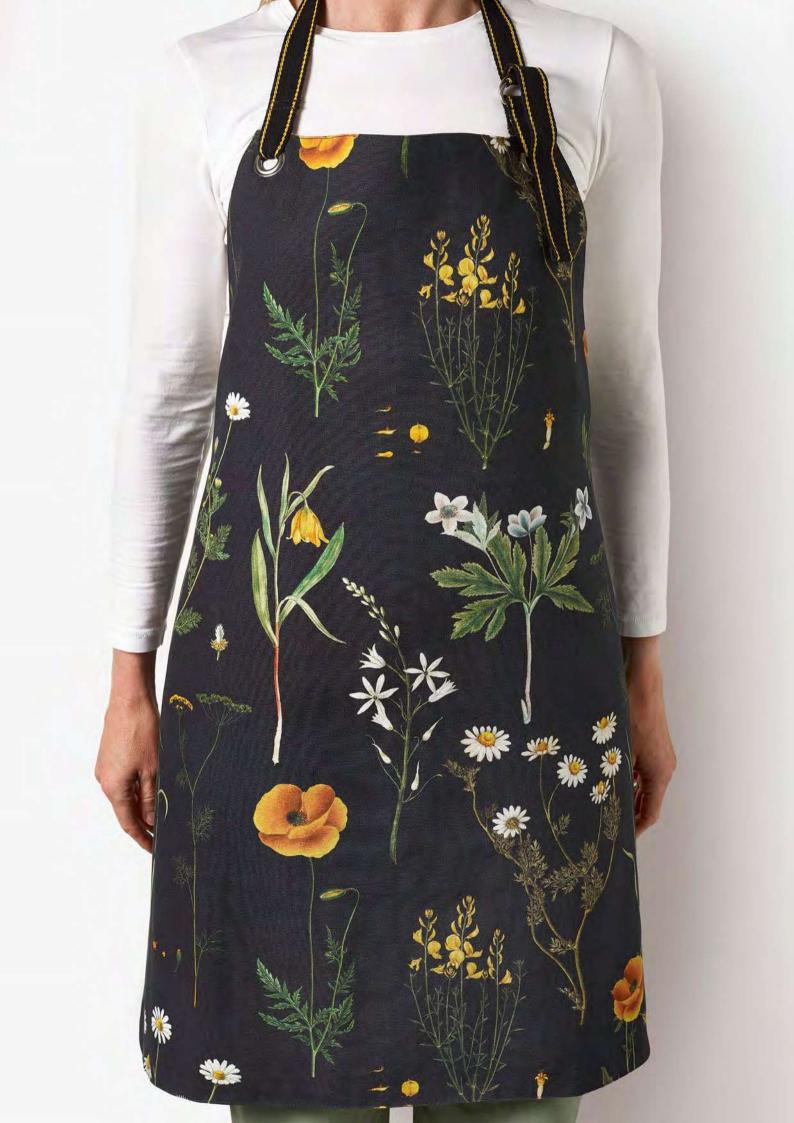

Introducing the newest addition to the Pure Table Top x Royal Botanic Gardens, Kew collaboration, 'Wild Bloom'. Lovingly designed in Britain, the AW22 collection features a beautiful selection of wildflower ilustrations and a vibrant and rich colour palette of deep navy, burnt orange and ochre.

WILD BLOOM APRON 854480 H 80 x W 74 cm 100% BCI Cotton

WILD BLOOM DOUBLE OVEN GLOVE 854466H 90 x W 18 cm 100% BCI Cotton

SET 2 WILD BLOOM TEA TOWELS 854473H 70 x W 50 cm 100% BCI Cotton WILD BLOOM WHITE MUG 854336H 8.4 x W 9.5 cm 365 ml Fine China