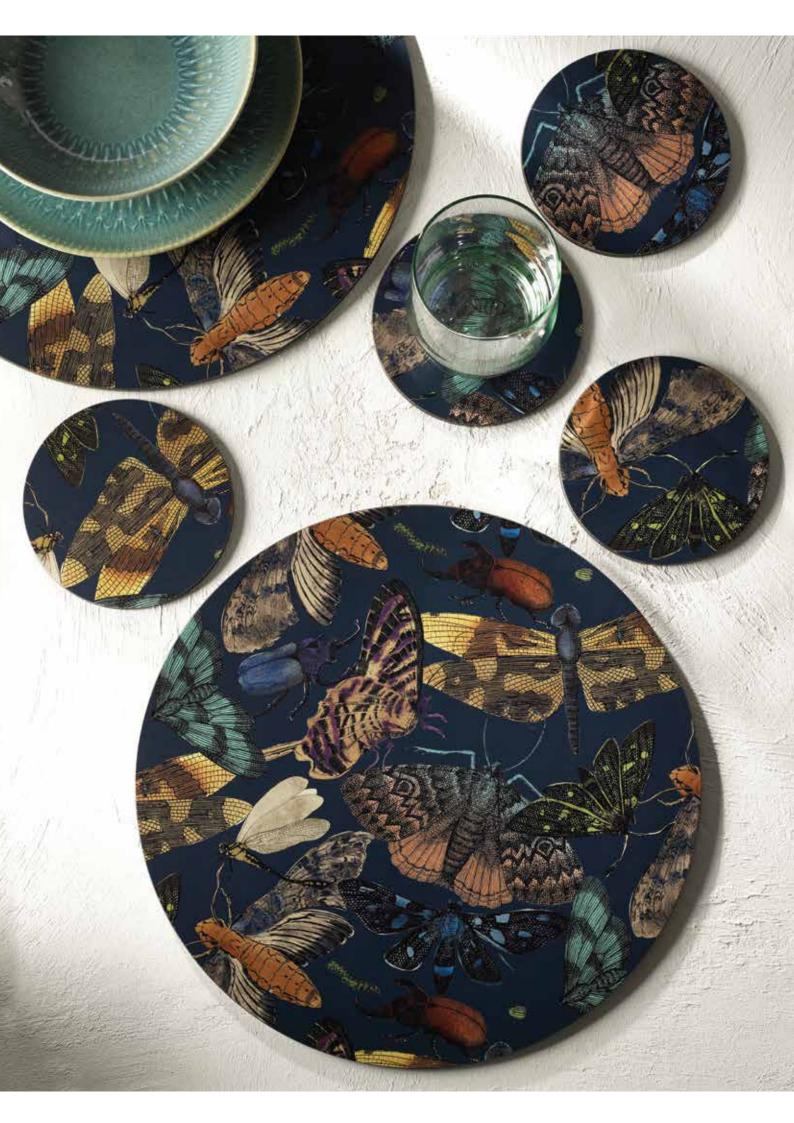

LIVING JEWELS MIDNIGHT ROUND PLACEMATS SET OF 4 853223 Matt Lacquer Finish. Heat resistant to 150 degrees. D 32cm

SET 4 LIVING JEWELS MIDNIGHT ROUND COASTERS 853230 Matt Lacquer Finish. Heat resistant to 150 degrees. D 12cm