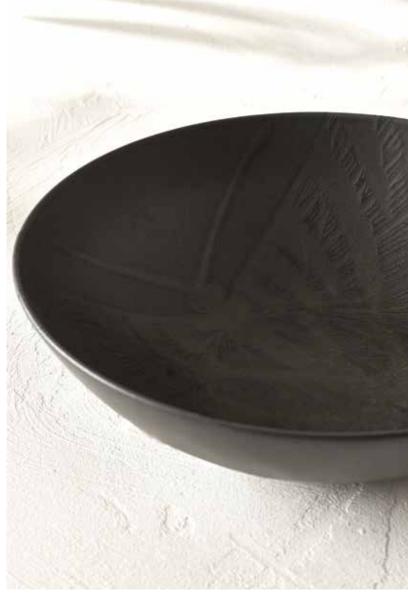

LIVING JEWELS BLACK DINNER PLATE 852424 Stoneware 27cm

LIVING JEWELS BLACK SIDE PLATES SET OF 4 852448 Stoneware 21cm

LIVING JEWELS BLACK CEREAL BOWL 852479 Stoneware 17cm

LIVING JEWELS BLACK PASTA BOWL 852455 Stoneware 22cm

#### LIVING JEWELS BLACK SERVE PLATTER 852417 Stoneware 32cm

LIVING JEWELS BLACK SALAD BOWL 852462 Stoneware 24cm