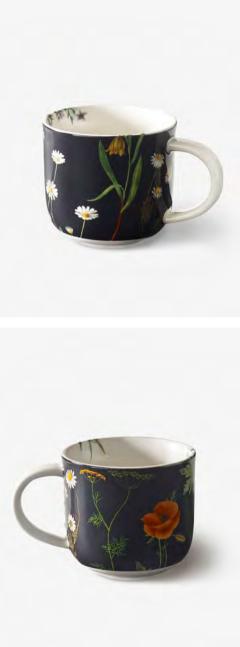

Introducing the newest addition to the Pure Table Top x Royal Botanic Gardens, Kew collaboration, 'Wild Bloom'. Lovingly designed in Britain, the AW22 collection features a beautiful selection of wildflower ilustrations and a vibrant and rich colour palette of deep navy, burnt orange and ochre.

WILD BLOOM APRON 854480 H 80 x W 74 cm 100% BCI Cotton

WILD BLOOM DOUBLE OVEN GLOVE 854466H 90 x W 18 cm 100% BCI Cotton

SET 2 WILD BLOOM TEA TOWELS 854473H 70 x W 50 cm 100% BCI Cotton WILD BLOOM WHITE MUG 854336H 8.4 x W 9.5 cm 365 ml Fine China

WILD BLOOM NAVY MUG 854343H 8.4 x W 9.5 cm 365 ml Fine China