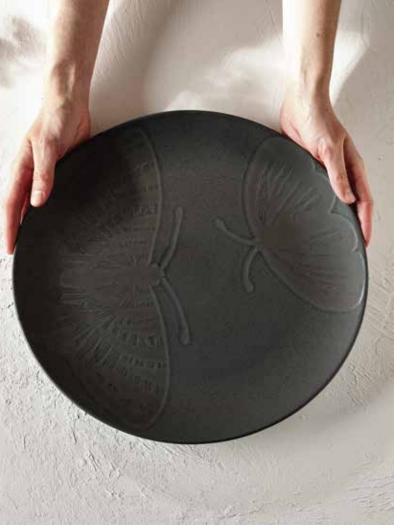

LIVING JEWELS BLACK DINNER PLATE 852424 Stoneware 27cm

LIVING JEWELS BLACK SIDE PLATES SET OF 4 852448 Stoneware 21cm

LIVING JEWELS BLACK CEREAL BOWL 852479 Stoneware 17cm

LIVING JEWELS BLACK PASTA BOWL 852455 Stoneware 22cm