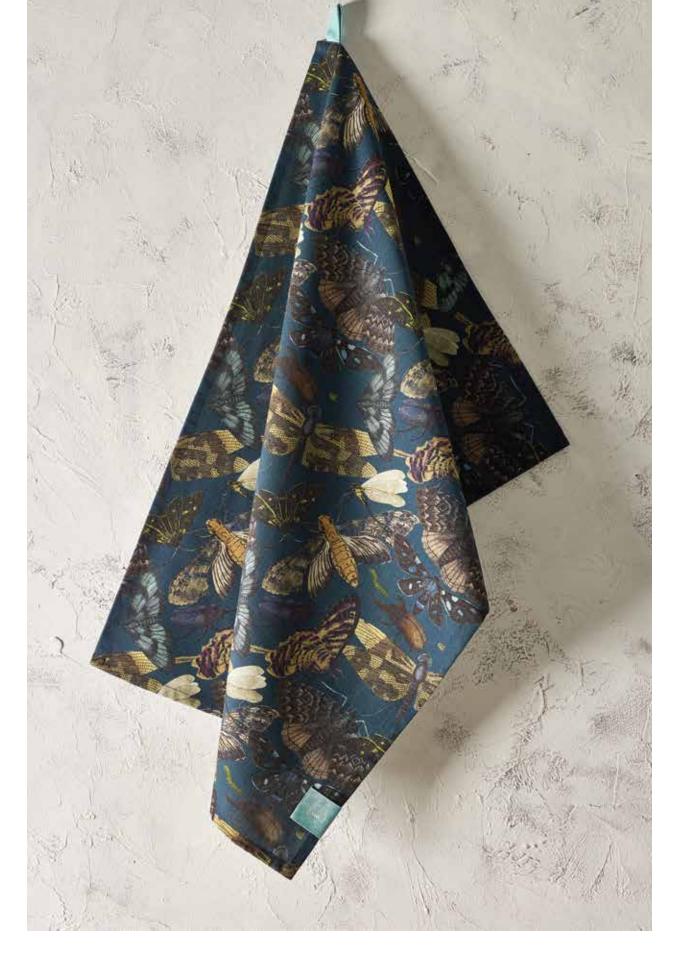

LIVING JEWELS MIDNIGHT DOUBLE OVEN GLOVE 853278 100% BCI Cotton 18 x 90cm

LIVING JEWELS MIDNIGHT SINGLE OVEN GLOVE 853476 100% BCI Cotton 20 x 35cm

LIVING JEWELS MIDNIGHT SINGLE TEA TOWEL 853261 100% BCI Cotton 50 x 70cm