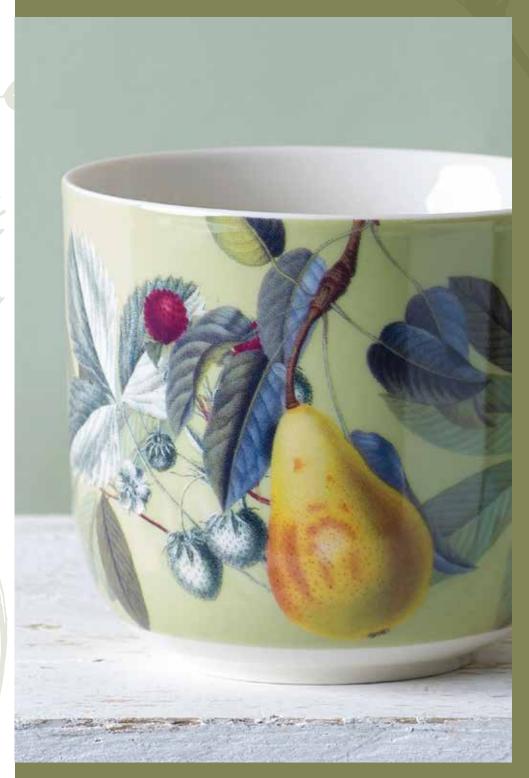

## BLOOM

The Royal Botanic Gardens, Kew is a world leader in plant science, an international hub for conservation and a major visitor attraction that informs the public how plants are essential to human survival and development. This range has been created from one of the world's foremost archives of rare and historically significant artwork, held at The Royal Botanic Gardens, Kew.

# BLOOM

Illustrations featured in the Bloom range have been carefully selected, from the archives of Royal Botanic Gardens, Kew. Featuring botanist drawings over 300 years old, reproduced and reimagined to create a beautifully botanic collection.

FRUIT AND FLORAL WHITE MUG FRUIT AND FLORAL GREEN MUG 852059 Fine China 8.4 x 9.5 cm

852042 Fine China 8.4 x 9.5 cm

BEE FLORAL WHITE MUG 852011 Fine China 8.4 x 9.5 cm

BEE FLORAL BLUE MUG 852004 Fine China 8.4 x 9.5 cm