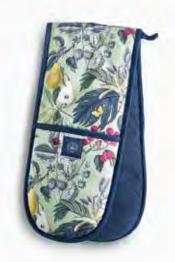

MIDNIGHT FLORAL 2 PACK TEA TOWELS 852165 100% BCI Cotton 70.4 x 52 cm

MIDNIGHT FLORAL DOUBLE OVEN GLOVE 852196 100% BCI Cotton 88.5 x 19 x 1 cm

FRUIT AND FLORAL DOUBLE OVEN GLOVE FRUIT AND FLORAL 2 PACK TEA TOWELS 852202 100% BCI Cotton 88.5 x 19 x 1 cm

BEE FLORAL DOUBLE OVEN GLOVE BEE FLORAL SINGLE OVEN GLOVE BEE FLORAL 2 PACK TEA TOWELS 852189 100% BCI Cotton 88.5 x 19 x 1 cm

852219 100% BCI Cotton  $20 \ge 35 \text{ cm}$ 

852158 100% BCI Cotton 70.4 x 52 cm

MIDNIGHT FLORAL SET 2 TEATOWEL – 852165

FRUIT & FLORAL SET 2 TEATOWEL – 852172

BEE FLORAL SET 2 TEATOWEL – 852158

MIDNIGHT FLORAL DOUBLE OVEN GLOVE - 852196

FRUIT & FLORAL DOUBLE OVEN GLOVE - 852202

BEE FLORAL DOUBLE OVEN GLOVE - 852189