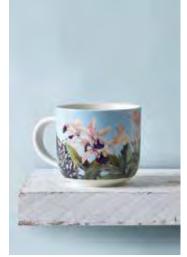

## BLOOM

The Royal Botanic Gardens, Kew is a world leader in plant science, an international hub for conservation and a major visitor attraction that informs the public how plants are essential to human survival and development. This range has been created from one of the world's foremost archives of rare and historically significant artwork, held at The Royal Botanic Gardens, Kew.

# BLOOM

Illustrations featured in the Bloom range have been carefully selected, from the archives of Royal Botanic Gardens, Kew. Featuring botanist drawings over 300 years old, reproduced and reimagined to create a beautifully botanic collection.

FRUIT AND FLORAL WHITE MUG FRUIT AND FLORAL GREEN MUG 852059 Fine China 8.4 x 9.5 cm

852042 Fine China 8.4 x 9.5 cm

BEE FLORAL WHITE MUG 852011 Fine China 8.4 x 9.5 cm

BEE FLORAL BLUE MUG 852004 Fine China 8.4 x 9.5 cm