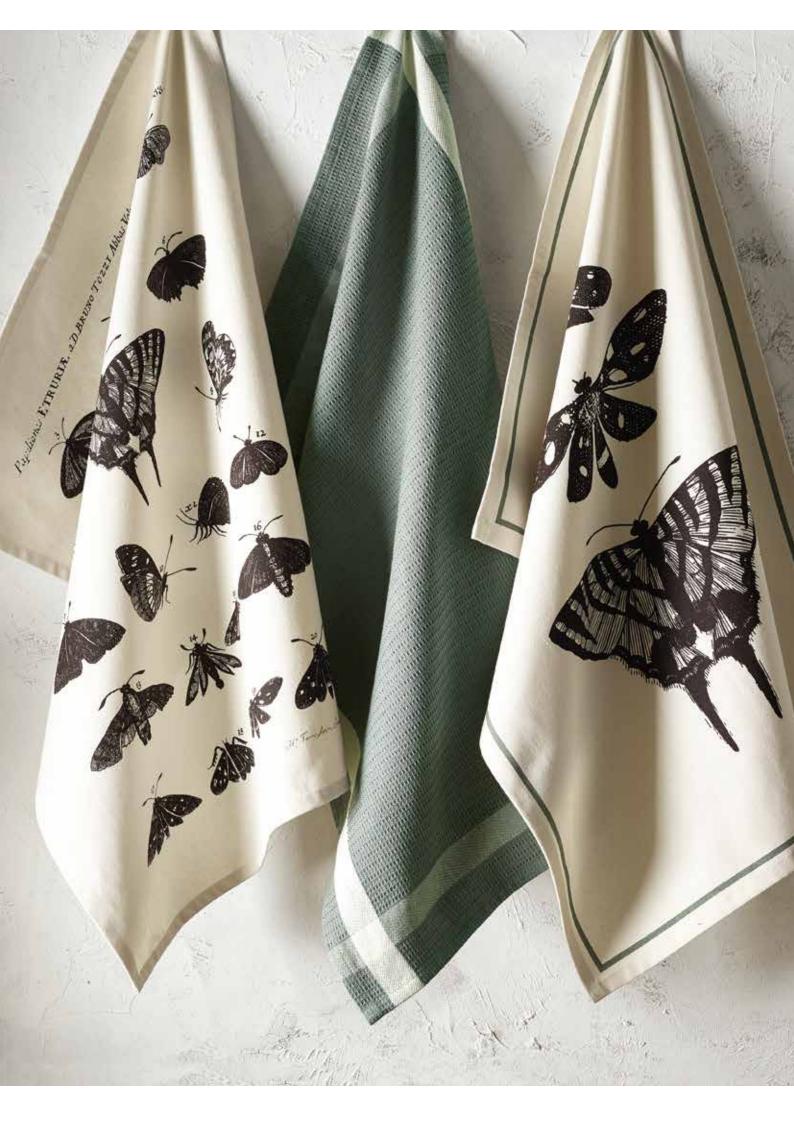

LIVING JEWELS MIDNIGHT DOUBLE OVEN GLOVE 853278 100% BCI Cotton 18 x 90cm

LIVING JEWELS MIDNIGHT SINGLE OVEN GLOVE 853476 100% BCI Cotton 20 x 35cm

LIVING JEWELS MIDNIGHT SINGLE TEA TOWEL 853261 100% BCI Cotton 50 x 70cm

#### LIVING JEWELS SINGLE OVEN GLOVE 853308 100% BCI Cotton 20cm x 35cm

LIVING JEWELS DOUBLE OVEN GLOVE 853292 100% BCI Cotton 18cm x 90cm

> LIVING JEWELS APRON 853315 100% BCI Cotton 74cm x 80cm

LIVING JEWELS 3 PACK TEA TOWELS 853285 100% BCI Cotton 50cm x 70cm