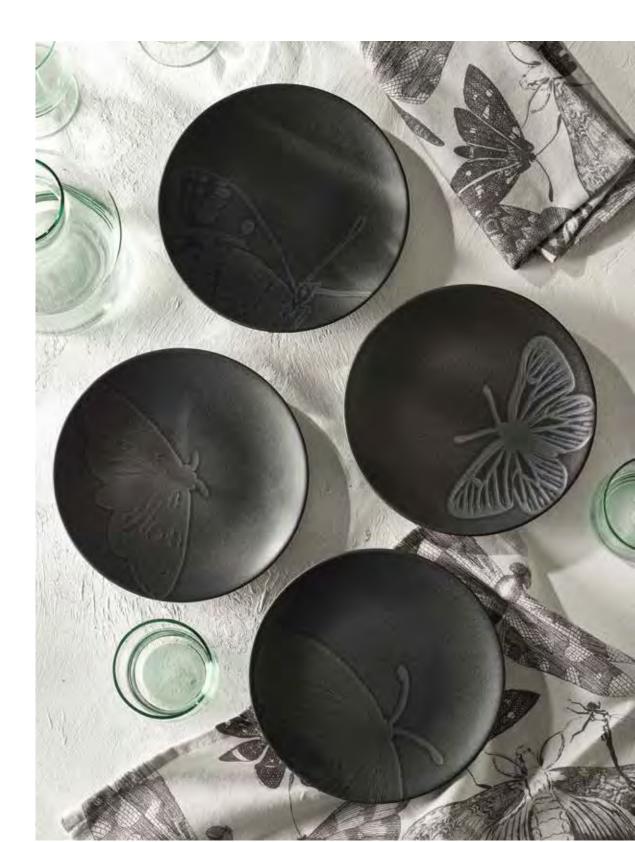

LIVING JEWELS BLACK DINNER PLATE 852424 Stoneware 27cm

LIVING JEWELS BLACK SIDE PLATES SET OF 4 852448 Stoneware 21cm

LIVING JEWELS BLACK CEREAL BOWL 852479 Stoneware 17cm

LIVING JEWELS BLACK PASTA BOWL 852455 Stoneware 22cm

#### LIVING JEWELS BLACK SERVE PLATTER 852417 Stoneware 32cm

LIVING JEWELS BLACK SALAD BOWL 852462 Stoneware 24cm

#### LIVING JEWELS BLACK SIDE PLATES SET OF 4 852486 Stoneware 21cm