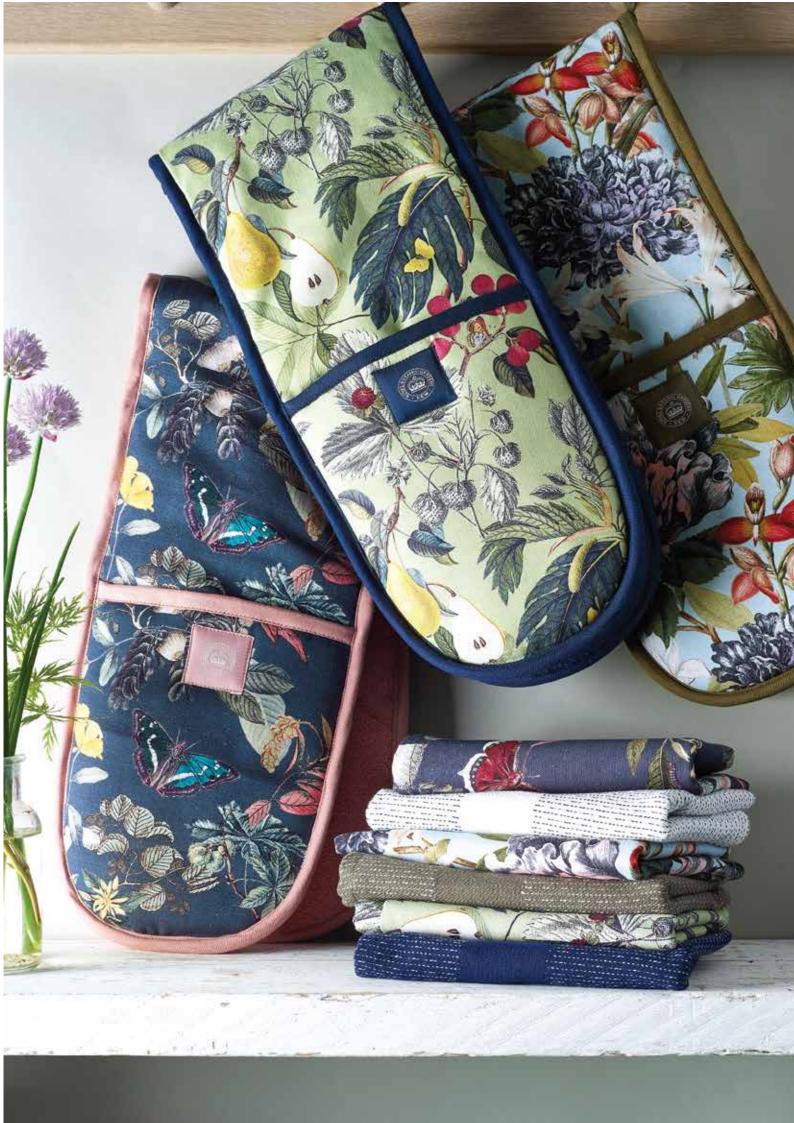

Introducing the newest addition to the Pure Table Top x Royal Botanic Gardens, Kew collaboration, 'Wild Bloom'. Lovingly designed in Britain, the AW22 collection features a beautiful selection of wildflower ilustrations and a vibrant and rich colour palette of deep navy, burnt orange and ochre.

WILD BLOOM APRON 854480 H 80 x W 74 cm 100% BCI Cotton

WILD BLOOM DOUBLE OVEN GLOVE 854466H 90 x W 18 cm 100% BCI Cotton

SET 2 WILD BLOOM TEA TOWELS 854473H 70 x W 50 cm 100% BCI Cotton WILD BLOOM WHITE MUG 854336H 8.4 x W 9.5 cm 365 ml Fine China