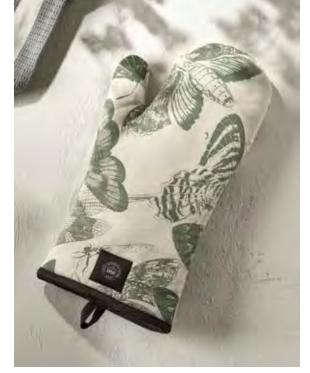

#### LIVING JEWELS SINGLE OVEN GLOVE 853308 100% BCI Cotton 20cm x 35cm

LIVING JEWELS DOUBLE OVEN GLOVE 853292 100% BCI Cotton 18cm x 90cm

> LIVING JEWELS APRON 853315 100% BCI Cotton 74cm x 80cm

LIVING JEWELS 3 PACK TEA TOWELS 853285 100% BCI Cotton 50cm x 70cm