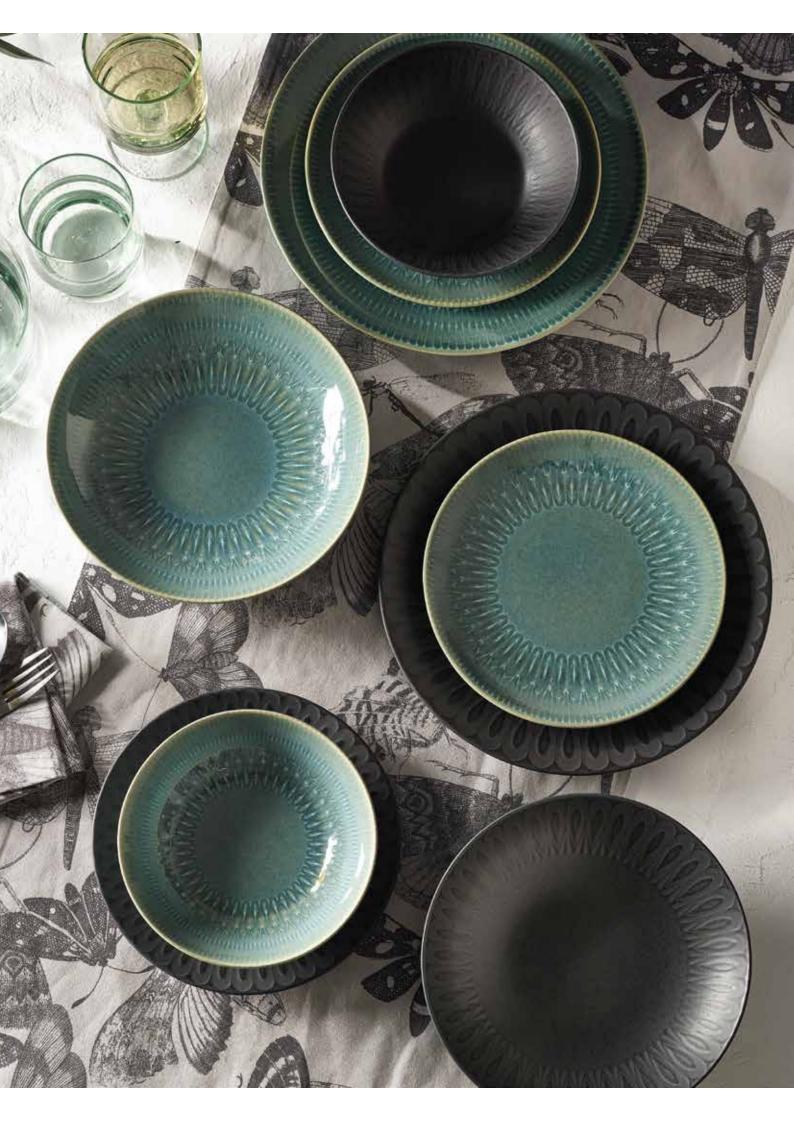

hit fit

Sourced closer to home, from Portugal. Our beautiful stoneware dinnerware is durable and long lasting. Decorated with an exquisite reactive glaze, each piece holds its own uniqueness.

LIVING JEWELS GREEN DINNER PLATE 852363 Stoneware 27cm

LIVING JEWELS GREEN SALAD PLATE 852370 Stoneware 21cm

LIVING JEWELS GREEN CEREAL BOWL 852400 Stoneware 17cm LIVING JEWELS GREEN PASTA BOWL 852387 Stoneware 22cm

#### REACTIVE GLAZE CERAMICS

Influenced by the intricate patterns and colours from a diverse range of bugs, the Living Jewels dinnerware selection marries perfectly the past and present: the collection boasts contemporary digital-print reactive glaze techniques sourced from Portugal, inspired by historical illustrations from one of the world's most comprehensive archives of rare and historically significant artwork, held at the Royal Botanic Gardens, Kew.

#### LIVING JEWELS GREEN SALAD BOWL 852394 Stoneware 24cm

The colours across the collection offer a palette of indulgent tones of greens and blues against a backdrop of black allowing a beautifully understated 'table scaping' opportunity, where beautiful ceramics are styled effortlessly with washed linen table textiles and effortless 100% recycled glass.

LIVING JEWELS BLACK DINNER PLATE 852424 Stoneware 27cm

LIVING JEWELS BLACK SIDE PLATES SET OF 4 852448 Stoneware 21cm

LIVING JEWELS BLACK CEREAL BOWL 852479 Stoneware 17cm

LIVING JEWELS BLACK PASTA BOWL 852455 Stoneware 22cm