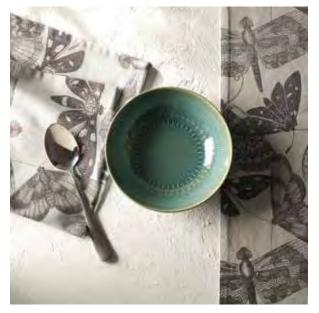

LIVING JEWELS GREEN SALAD PLATE 852370 Stoneware 21cm

LIVING JEWELS GREEN CEREAL BOWL 852400 Stoneware 17cm LIVING JEWELS GREEN PASTA BOWL 852387 Stoneware 22cm

#### LIVING JEWELS GREEN SALAD BOWL 852394 Stoneware 24cm

The colours across the collection offer a palette of indulgent tones of greens and blues against a backdrop of black allowing a beautifully understated 'table scaping' opportunity, where beautiful ceramics are styled effortlessly with washed linen table textiles and effortless 100% recycled glass.