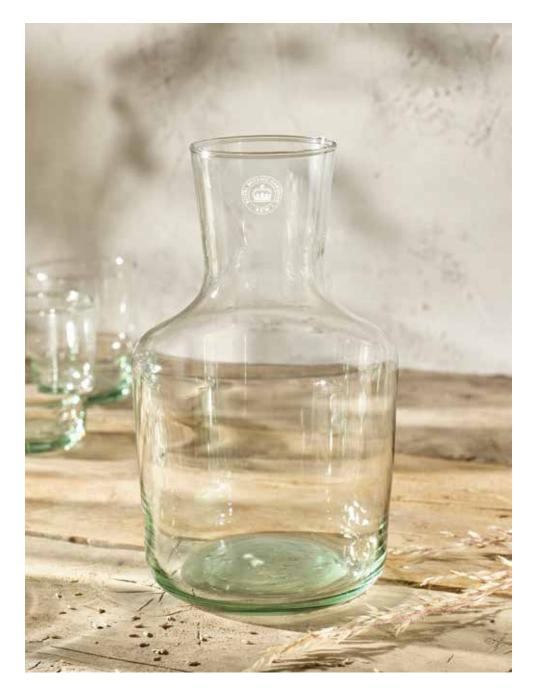

### RECYCLED GLASSWARE

LIVING JEWELS RECYCLED TUMBLER 853131 H8.8 x D7.8cm 100% Recycled Glass LIVING JEWELS RECYCLED STEMMED GLASS 853148 H 13.6 x D 8cm 100% Recycled Glass

RECYCLED GLASSWARE

Ning

100

LIVING JEWELS RECYCLED CARAFE ETCHED LOGO 853155 H 21 x D14cm 100% Recycled Glass