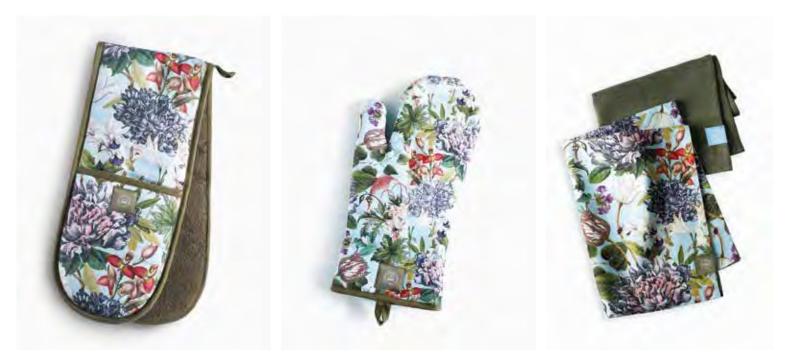

# WILD BLOOM

The Royal Botanic Gardens, Kew is a world leader in plant science, an international hub for conservation and a major visitor attraction that informs the public of how plants are essential to human survival and development.

Introducing the newest addition to the Pure Table Top x Royal Botanic Gardens, Kew collaboration, 'Wild Bloom'. Lovingly designed in Britain, the AW22 collection features a beautiful selection of wildflower ilustrations and a vibrant and rich colour palette of deep navy, burnt orange and ochre.

WILD BLOOM APRON 854480 H 80 x W 74 cm 100% BCI Cotton

WILD BLOOM DOUBLE OVEN GLOVE 854466H 90 x W 18 cm 100% BCI Cotton

SET 2 WILD BLOOM TEA TOWELS 854473H 70 x W 50 cm 100% BCI Cotton WILD BLOOM WHITE MUG 854336H 8.4 x W 9.5 cm 365 ml Fine China