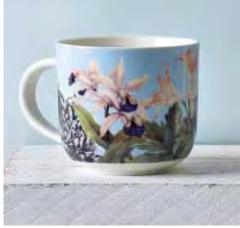

MIDNIGHT FLORAL WHITE MUG 852035 Fine China 8.4 x 9.5 cm

MIDNIGHT FLORAL MUG 852028 Fine China 8.4 x 9.5 cm

FLORAL BUTTERFLY WHITE MUG 852066 Fine China 8.4 x 9.5 cm

FLORAL BUTTERFLY PINK MUG 852073 Fine China 8.4 x 9.5 cm

#### SET 4 FRUIT AND FLORAL CORKBACK **PLACEMAT - 852103 COASTER - 852110**

SET 4 BEE FLORAL CORKBACK **PLACEMAT - 852080 COASTER - 852097** 

MIDNIGHT FLORAL WHITE MUG 852035 Fine China  $8.4 \ge 9.5 \text{ cm}$ 