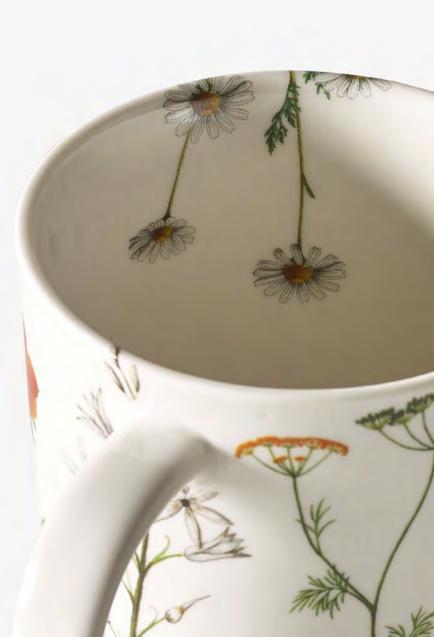

WILD BLOOM APRON 854480 H 80 x W 74 cm 100% BCI Cotton

WILD BLOOM DOUBLE OVEN GLOVE 854466H 90 x W 18 cm 100% BCI Cotton

SET 2 WILD BLOOM TEA TOWELS 854473H 70 x W 50 cm 100% BCI Cotton WILD BLOOM WHITE MUG 854336H 8.4 x W 9.5 cm 365 ml Fine China

WILD BLOOM NAVY MUG 854343H 8.4 x W 9.5 cm 365 ml Fine China