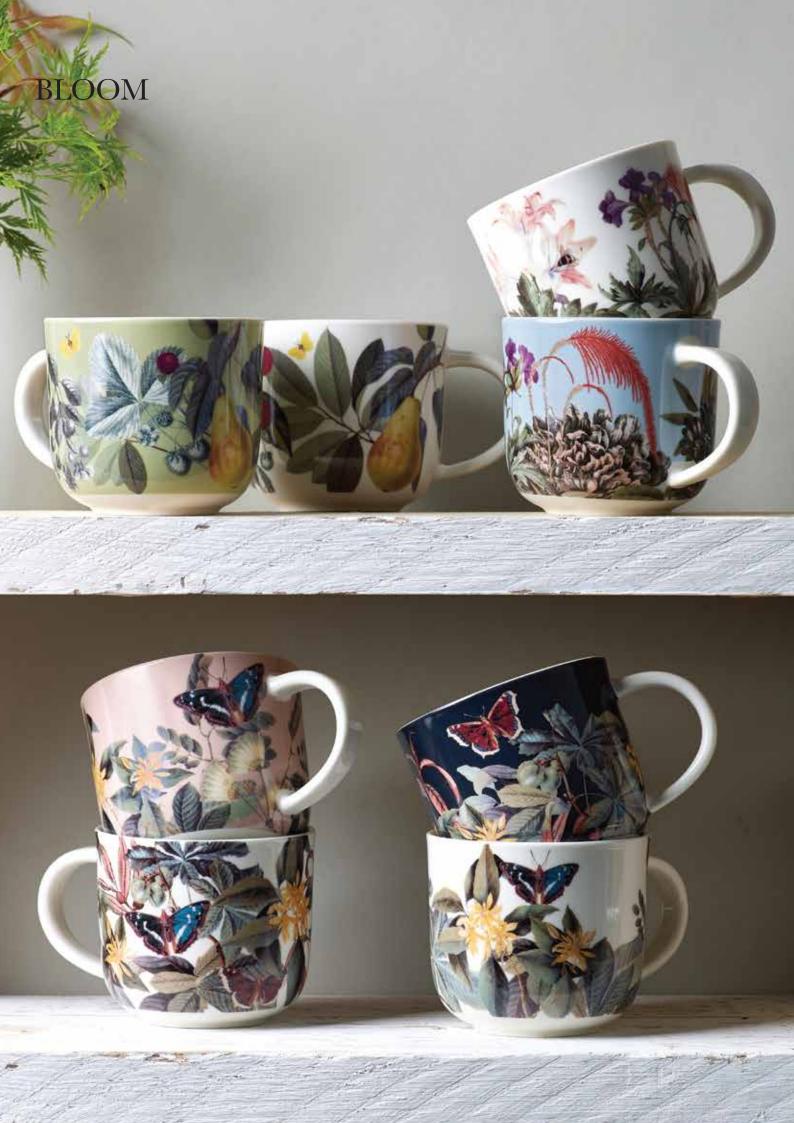

## BLOOM

The Royal Botanic Gardens, Kew is a world leader in plant science, an international hub for conservation and a major visitor attraction that informs the public how plants are essential to human survival and development. This range has been created from one of the world's foremost archives of rare and historically significant artwork, held at The Royal Botanic Gardens, Kew.

MIDNIGHT FLORAL WHITE MUG 852035 Fine China 8.4 x 9.5 cm

MIDNIGHT FLORAL MUG 852028 Fine China 8.4 x 9.5 cm

FLORAL BUTTERFLY WHITE MUG 852066 Fine China 8.4 x 9.5 cm

FLORAL BUTTERFLY PINK MUG 852073 Fine China 8.4 x 9.5 cm

# BLOOM

Illustrations featured in the Bloom range have been carefully selected, from the archives of Royal Botanic Gardens, Kew. Featuring botanist drawings over 300 years old, reproduced and reimagined to create a beautifully botanic collection.

FRUIT AND FLORAL WHITE MUG FRUIT AND FLORAL GREEN MUG 852059 Fine China 8.4 x 9.5 cm

852042 Fine China 8.4 x 9.5 cm

BEE FLORAL WHITE MUG 852011 Fine China 8.4 x 9.5 cm

BEE FLORAL BLUE MUG 852004 Fine China 8.4 x 9.5 cm