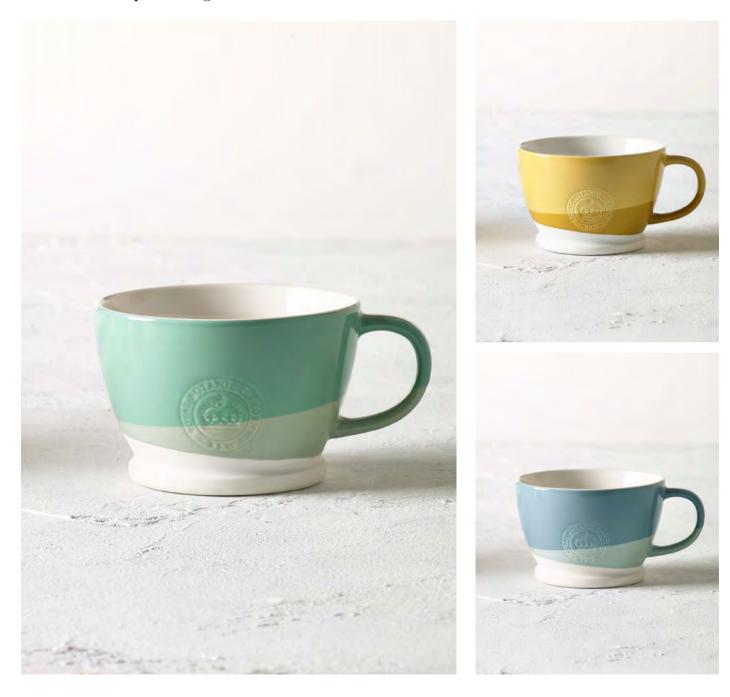

# RECYCLED MUGS

Beautifully crafted and made from 30% recycled Fine China, this stunning range of mugs is finished in a light and bright palette of greens, blues and ochres inspired by the plants found inside the Royal Botanic Gardens, Kew. Made to last, these durable and hard-wearing mugs reduce both landfill waste and carbon emissions thanks to less need for raw material extraction and processing.

GREEN RECYCLED MUG 854350H 7.5 x W 14 x D 11 cm 365 ml 30% Recycled Fine China OCHRE RECYCLED MUG 854381H 7.5 x W 14 x D 11 cm 365 ml 30% Recycled Fine China BLUE RECYCLED MUG 854374H 7.5 x W 14 x D 11 cm 365 ml 30% Recycled Fine China