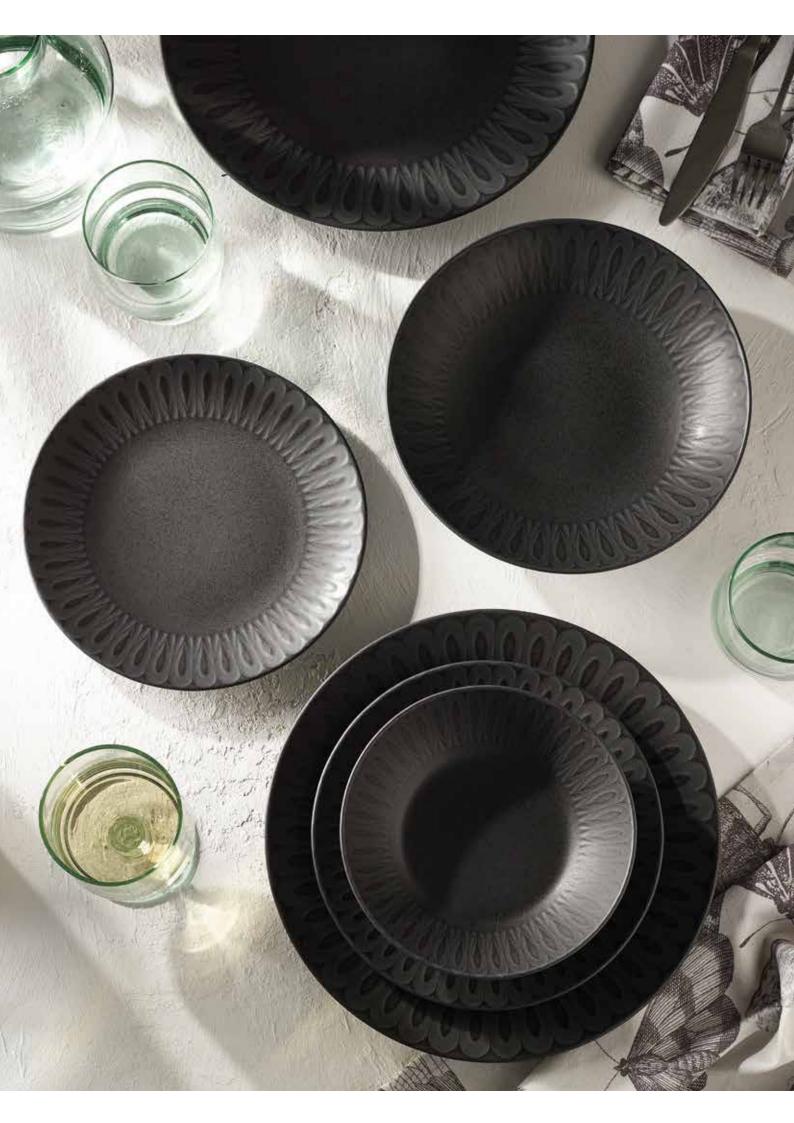

#### LIVING JEWELS GREEN SALAD BOWL 852394 Stoneware 24cm

The colours across the collection offer a palette of indulgent tones of greens and blues against a backdrop of black allowing a beautifully understated 'table scaping' opportunity, where beautiful ceramics are styled effortlessly with washed linen table textiles and effortless 100% recycled glass.

LIVING JEWELS BLACK DINNER PLATE 852424 Stoneware 27cm

LIVING JEWELS BLACK SIDE PLATES SET OF 4 852448 Stoneware 21cm

LIVING JEWELS BLACK CEREAL BOWL 852479 Stoneware 17cm

LIVING JEWELS BLACK PASTA BOWL 852455 Stoneware 22cm