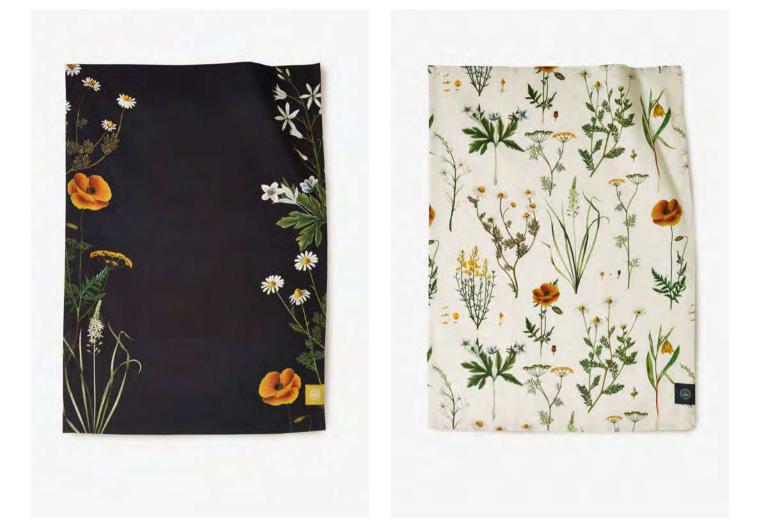

WILD BLOOM APRON 854480 H 80 x W 74 cm 100% BCI Cotton

WILD BLOOM DOUBLE OVEN GLOVE 854466H 90 x W 18 cm 100% BCI Cotton

SET 2 WILD BLOOM TEA TOWELS 854473H 70 x W 50 cm 100% BCI Cotton WILD BLOOM WHITE MUG 854336H 8.4 x W 9.5 cm 365 ml Fine China

MIDNIGHT FLORAL 2 PACK TEA TOWELS 852165 100% BCI Cotton 70.4 x 52 cm

MIDNIGHT FLORAL DOUBLE OVEN GLOVE 852196 100% BCI Cotton 88.5 x 19 x 1 cm

FRUIT AND FLORAL DOUBLE OVEN GLOVE FRUIT AND FLORAL 2 PACK TEA TOWELS 852202 100% BCI Cotton 88.5 x 19 x 1 cm