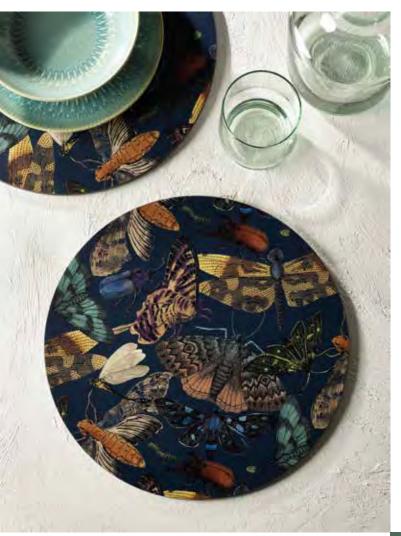

LIVING JEWELS MIDNIGHT ROUND PLACEMATS SET OF 4 853223 Matt Lacquer Finish. Heat resistant to 150 degrees. D 32cm

SET 4 LIVING JEWELS MIDNIGHT ROUND COASTERS 853230 Matt Lacquer Finish. Heat resistant to 150 degrees. D 12cm