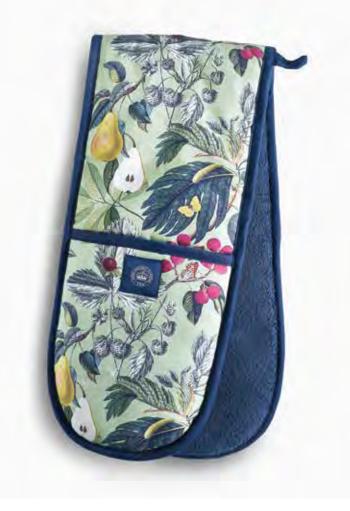

MIDNIGHT FLORAL 2 PACK TEA TOWELS 852165 100% BCI Cotton 70.4 x 52 cm

MIDNIGHT FLORAL DOUBLE OVEN GLOVE 852196 100% BCI Cotton 88.5 x 19 x 1 cm

FRUIT AND FLORAL DOUBLE OVEN GLOVE FRUIT AND FLORAL 2 PACK TEA TOWELS 852202 100% BCI Cotton 88.5 x 19 x 1 cm