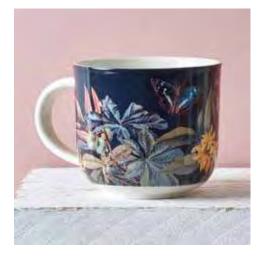

MIDNIGHT FLORAL WHITE MUG 852035 Fine China 8.4 x 9.5 cm

MIDNIGHT FLORAL MUG 852028 Fine China 8.4 x 9.5 cm

FLORAL BUTTERFLY WHITE MUG 852066 Fine China 8.4 x 9.5 cm

FLORAL BUTTERFLY PINK MUG 852073 Fine China 8.4 x 9.5 cm

852028 Fine China  $8.4 \ge 9.5 \ \mathrm{cm}$ 

MIDNIGHT FLORAL MUG BEE FLORAL WHITE MUG BEE FLORAL BLUE MUG 852011 Fine China  $8.4 \ge 9.5 \text{ cm}$ 

852004 Fine China 8.4 x 9.5 cm

FRUIT AND FLORAL WHITE MUG 852059 Fine China 8.4 x 9.5 cm