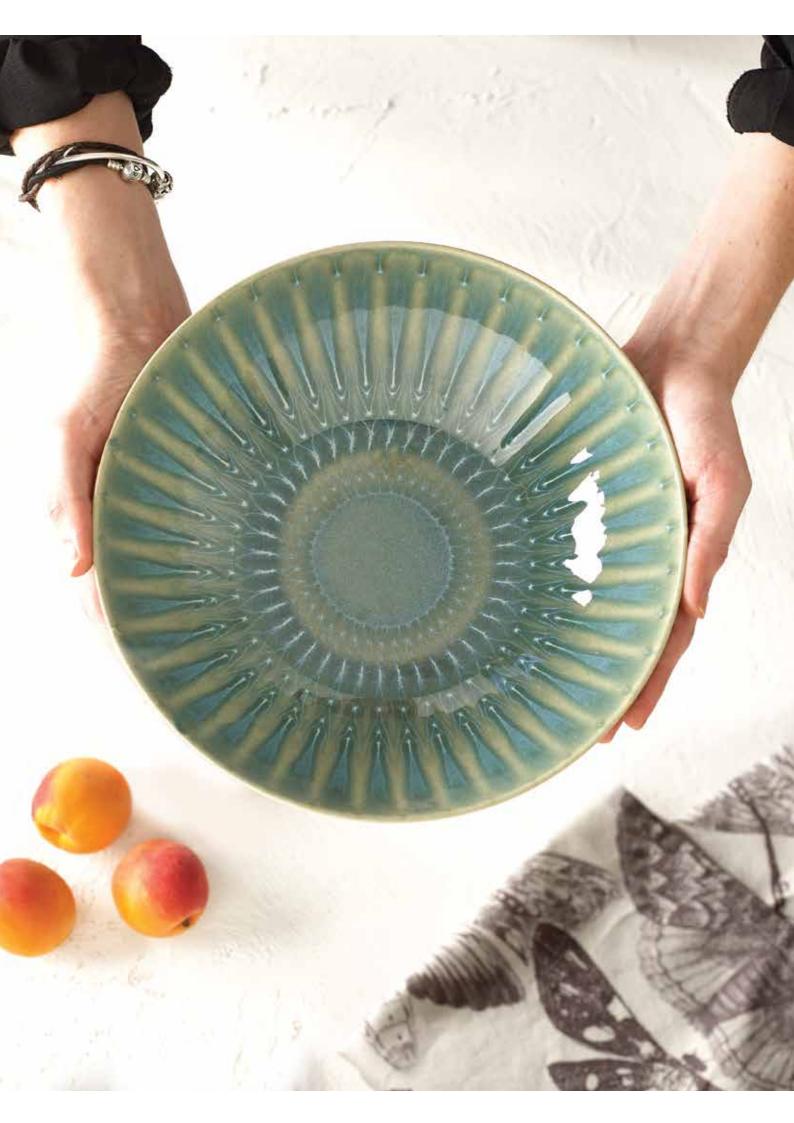

hit fit

Sourced closer to home, from Portugal. Our beautiful stoneware dinnerware is durable and long lasting. Decorated with an exquisite reactive glaze, each piece holds its own uniqueness.

LIVING JEWELS GREEN DINNER PLATE 852363 Stoneware 27cm

#### REACTIVE GLAZE CERAMICS

Influenced by the intricate patterns and colours from a diverse range of bugs, the Living Jewels dinnerware selection marries perfectly the past and present: the collection boasts contemporary digital-print reactive glaze techniques sourced from Portugal, inspired by historical illustrations from one of the world's most comprehensive archives of rare and historically significant artwork, held at the Royal Botanic Gardens, Kew.

#### LIVING JEWELS GREEN SALAD BOWL 852394 Stoneware 24cm

The colours across the collection offer a palette of indulgent tones of greens and blues against a backdrop of black allowing a beautifully understated 'table scaping' opportunity, where beautiful ceramics are styled effortlessly with washed linen table textiles and effortless 100% recycled glass.