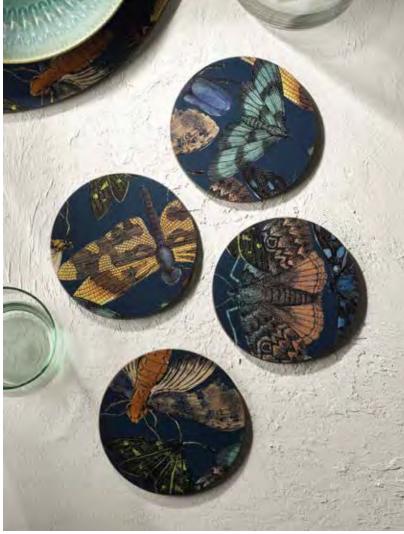

LIVING JEWELS MIDNIGHT ROUND PLACEMATS SET OF 4 853223 Matt Lacquer Finish. Heat resistant to 150 degrees. D 32cm

SET 4 LIVING JEWELS MIDNIGHT ROUND COASTERS 853230 Matt Lacquer Finish. Heat resistant to 150 degrees. D 12cm