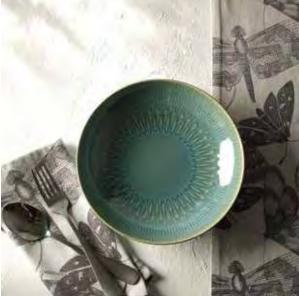

LIVING JEWELS GREEN SALAD PLATE 852370 Stoneware 21cm

LIVING JEWELS GREEN CEREAL BOWL 852400 Stoneware 17cm LIVING JEWELS GREEN PASTA BOWL 852387 Stoneware 22cm

#### LIVING JEWELS GREEN SALAD BOWL 852394 Stoneware 24cm

The colours across the collection offer a palette of indulgent tones of greens and blues against a backdrop of black allowing a beautifully understated 'table scaping' opportunity, where beautiful ceramics are styled effortlessly with washed linen table textiles and effortless 100% recycled glass.