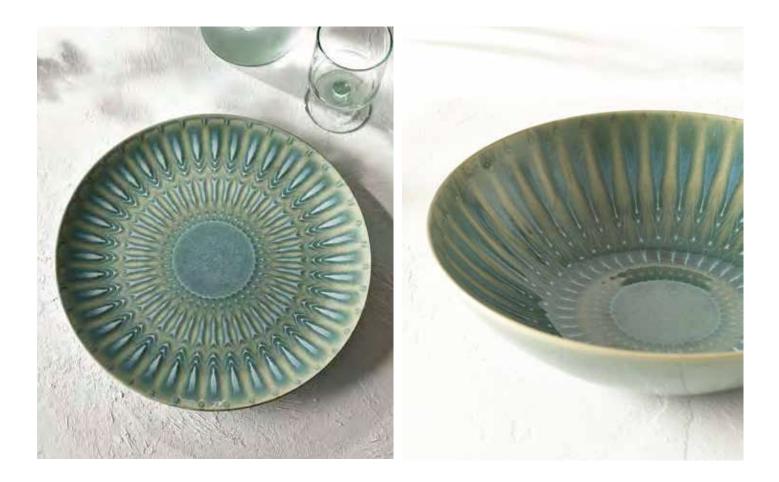

hit fit

Sourced closer to home, from Portugal. Our beautiful stoneware dinnerware is durable and long lasting. Decorated with an exquisite reactive glaze, each piece holds its own uniqueness.

LIVING JEWELS GREEN DINNER PLATE 852363 Stoneware 27cm

LIVING JEWELS GREEN SALAD PLATE 852370 Stoneware 21cm

LIVING JEWELS GREEN CEREAL BOWL 852400 Stoneware 17cm LIVING JEWELS GREEN PASTA BOWL 852387 Stoneware 22cm

#### REACTIVE GLAZE CERAMICS

Influenced by the intricate patterns and colours from a diverse range of bugs, the Living Jewels dinnerware selection marries perfectly the past and present: the collection boasts contemporary digital-print reactive glaze techniques sourced from Portugal, inspired by historical illustrations from one of the world's most comprehensive archives of rare and historically significant artwork, held at the Royal Botanic Gardens, Kew.