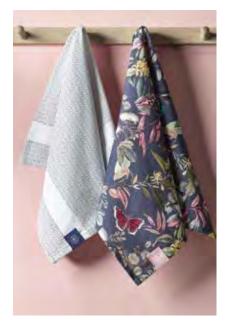

Introducing the newest addition to the Pure Table Top x Royal Botanic Gardens, Kew collaboration, 'Wild Bloom'. Lovingly designed in Britain, the AW22 collection features a beautiful selection of wildflower ilustrations and a vibrant and rich colour palette of deep navy, burnt orange and ochre.

WILD BLOOM APRON 854480 H 80 x W 74 cm 100% BCI Cotton

WILD BLOOM DOUBLE OVEN GLOVE 854466H 90 x W 18 cm 100% BCI Cotton

SET 2 WILD BLOOM TEA TOWELS 854473H 70 x W 50 cm 100% BCI Cotton WILD BLOOM WHITE MUG 854336H 8.4 x W 9.5 cm 365 ml Fine China