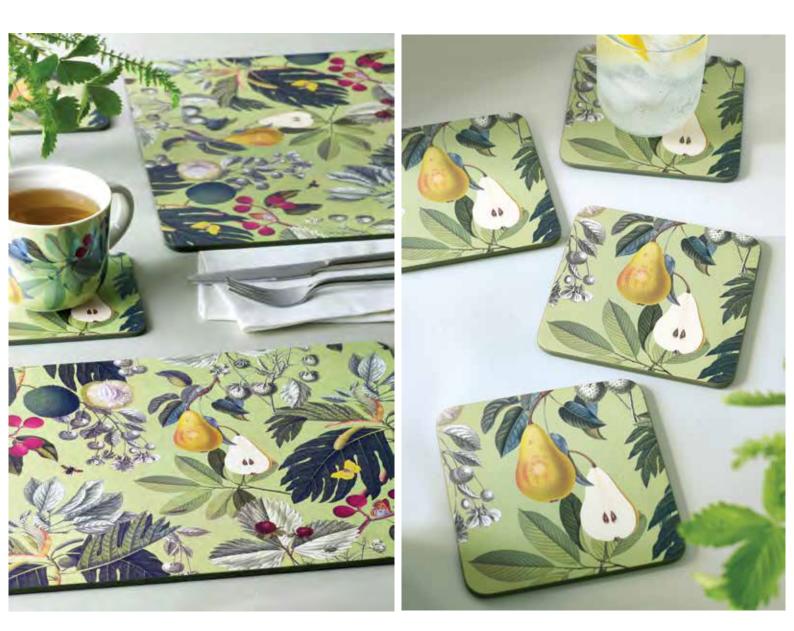

SET 4 FRUIT AND FLORAL RECTANGLE CORKBACK PLACEMAT **852103** Matt Lacquer Finish. Heat resistant to 150 degrees. 33 x 25.3cm SET 4 FRUIT AND FLORAL SQUARE CORKBACK COASTER **852110** Matt Lacquer Finish. Heat resistant to 150 degrees. 12 x 12 cm