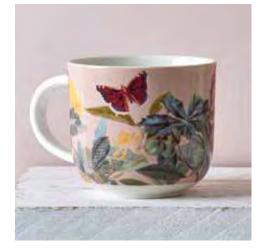

WILD BLOOM APRON 854480 H 80 x W 74 cm 100% BCI Cotton

WILD BLOOM DOUBLE OVEN GLOVE 854466H 90 x W 18 cm 100% BCI Cotton

SET 2 WILD BLOOM TEA TOWELS 854473H 70 x W 50 cm 100% BCI Cotton WILD BLOOM WHITE MUG 854336H 8.4 x W 9.5 cm 365 ml Fine China