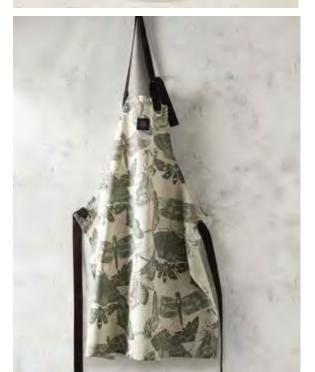

#### LIVING JEWELS SINGLE OVEN GLOVE 853308 100% BCI Cotton 20cm x 35cm

LIVING JEWELS DOUBLE OVEN GLOVE 853292 100% BCI Cotton 18cm x 90cm

> LIVING JEWELS APRON 853315 100% BCI Cotton 74cm x 80cm

LIVING JEWELS 3 PACK TEA TOWELS 853285 100% BCI Cotton 50cm x 70cm