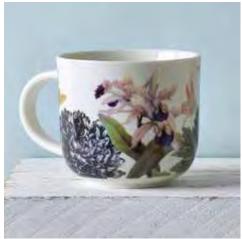

MIDNIGHT FLORAL WHITE MUG 852035 Fine China 8.4 x 9.5 cm

MIDNIGHT FLORAL MUG 852028 Fine China 8.4 x 9.5 cm

FLORAL BUTTERFLY WHITE MUG 852066 Fine China 8.4 x 9.5 cm

FLORAL BUTTERFLY PINK MUG 852073 Fine China 8.4 x 9.5 cm

#### SET 4 FRUIT AND FLORAL CORKBACK **PLACEMAT - 852103 COASTER - 852110**

SET 4 BEE FLORAL CORKBACK **PLACEMAT - 852080 COASTER - 852097** 

MIDNIGHT FLORAL WHITE MUG 852035 Fine China  $8.4 \ge 9.5 \text{ cm}$ 