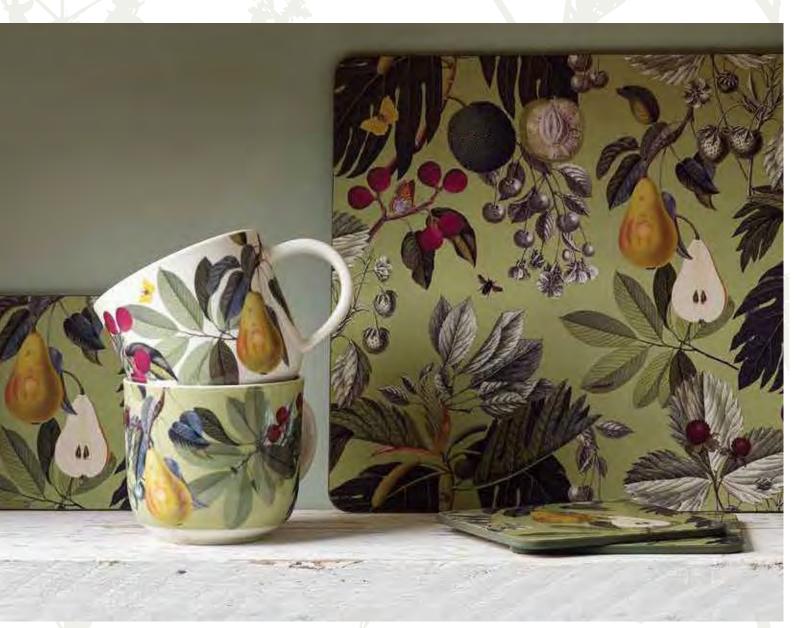

FRUIT AND FLORAL WHITE MUG FRUIT AND FLORAL GREEN MUG 852059 Fine China 8.4 x 9.5 cm

852042 Fine China 8.4 x 9.5 cm

BEE FLORAL WHITE MUG 852011 Fine China 8.4 x 9.5 cm

BEE FLORAL BLUE MUG 852004 Fine China 8.4 x 9.5 cm

SET 4 FRUIT AND FLORAL RECTANGLE CORKBACK PLACEMAT **852103** Matt Lacquer Finish. Heat resistant to 150 degrees. 33 x 25.3cm SET 4 FRUIT AND FLORAL SQUARE CORKBACK COASTER **852110** Matt Lacquer Finish. Heat resistant to 150 degrees. 12 x 12 cm

FRUIT AND FLORAL GREEN MUG 852042 Fine China 8.4 x 9.5 cm

FLORAL BUTTERFLY WHITE MUG 852066 Fine China 8.4 x 9.5 cm

FLORAL BUTTERFLY PINK MUG 852073 Fine China 8.4 x 9.5 cm