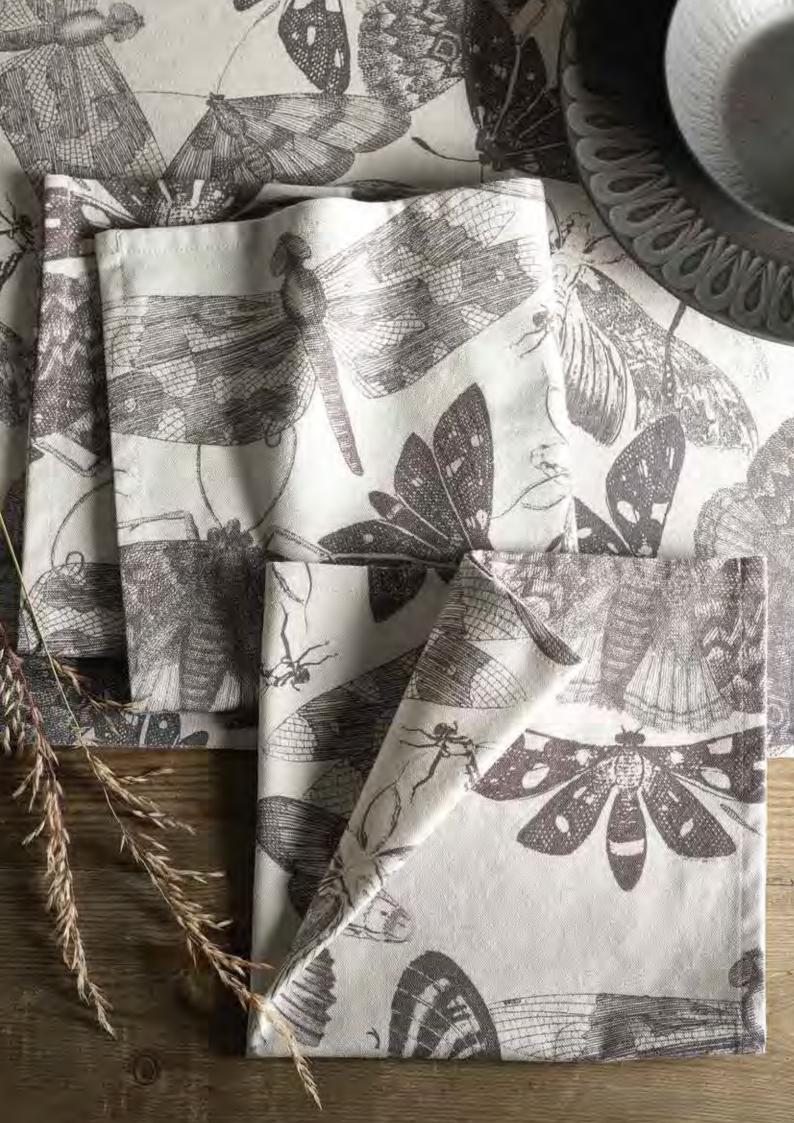

## TABLE LINEN

LIVING JEWELS TABLE RUNNER 853322 100% BCI Cotton 40cm x 200cm LIVING JEWELS NAPKINS SET OF 4 853575 100% BCI Cotton 48cm x 48cm