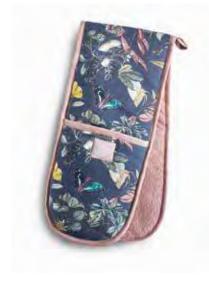

LIVING JEWELS MIDNIGHT DOUBLE OVEN GLOVE 853278 100% BCI Cotton 18 x 90cm

LIVING JEWELS MIDNIGHT SINGLE OVEN GLOVE 853476 100% BCI Cotton 20 x 35cm

LIVING JEWELS MIDNIGHT SINGLE TEA TOWEL 853261 100% BCI Cotton 50 x 70cm

#### LIVING JEWELS SINGLE OVEN GLOVE 853308 100% BCI Cotton 20cm x 35cm

LIVING JEWELS DOUBLE OVEN GLOVE 853292 100% BCI Cotton 18cm x 90cm

> LIVING JEWELS APRON 853315 100% BCI Cotton 74cm x 80cm

LIVING JEWELS 3 PACK TEA TOWELS 853285 100% BCI Cotton 50cm x 70cm