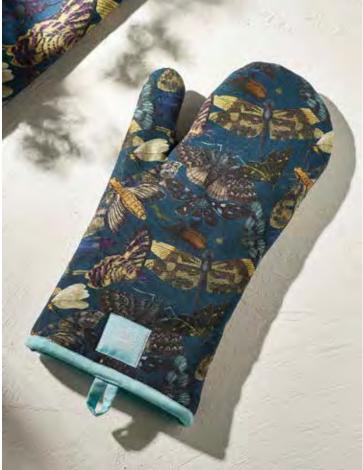

LIVING JEWELS MIDNIGHT DOUBLE OVEN GLOVE 853278 100% BCI Cotton 18 x 90cm

LIVING JEWELS MIDNIGHT SINGLE OVEN GLOVE 853476 100% BCI Cotton 20 x 35cm

LIVING JEWELS MIDNIGHT SINGLE TEA TOWEL 853261 100% BCI Cotton 50 x 70cm