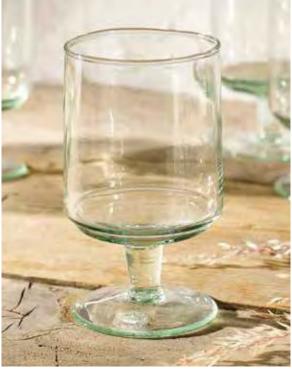

### RECYCLED GLASSWARE

LIVING JEWELS RECYCLED TUMBLER 853131 H8.8 x D7.8cm 100% Recycled Glass LIVING JEWELS RECYCLED STEMMED GLASS 853148 H 13.6 x D 8cm 100% Recycled Glass

RECYCLED GLASSWARE

Ning

100

LIVING JEWELS RECYCLED CARAFE ETCHED LOGO 853155 H 21 x D14cm 100% Recycled Glass