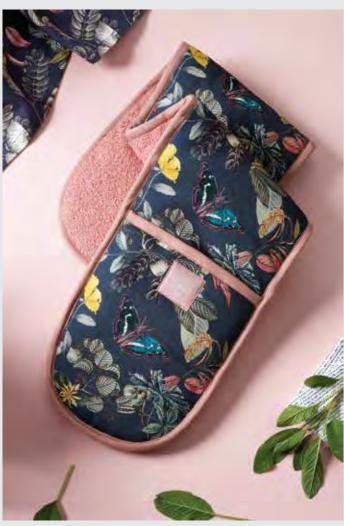

WILD BLOOM APRON 854480 H 80 x W 74 cm 100% BCI Cotton

WILD BLOOM DOUBLE OVEN GLOVE 854466H 90 x W 18 cm 100% BCI Cotton

SET 2 WILD BLOOM TEA TOWELS 854473H 70 x W 50 cm 100% BCI Cotton WILD BLOOM WHITE MUG 854336H 8.4 x W 9.5 cm 365 ml Fine China