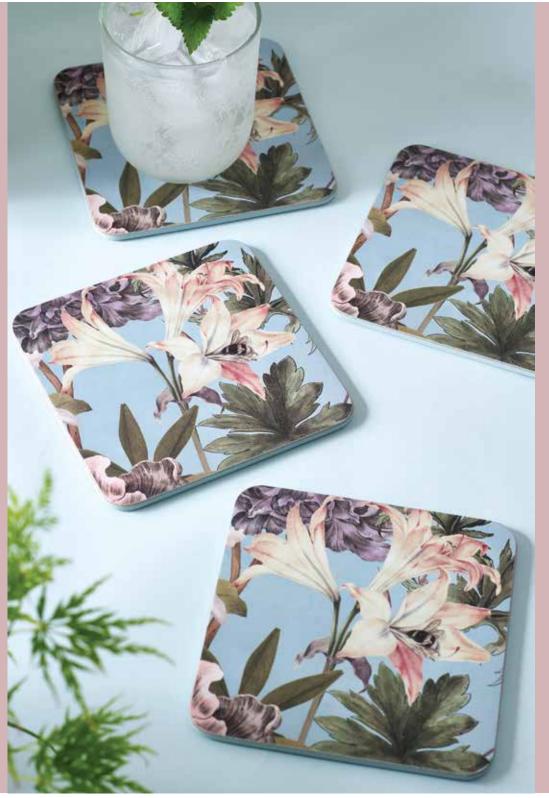

# WILD BLOOM

The Royal Botanic Gardens, Kew is a world leader in plant science, an international hub for conservation and a major visitor attraction that informs the public of how plants are essential to human survival and development.

Introducing the newest addition to the Pure Table Top x Royal Botanic Gardens, Kew collaboration, 'Wild Bloom'. Lovingly designed in Britain, the AW22 collection features a beautiful selection of wildflower ilustrations and a vibrant and rich colour palette of deep navy, burnt orange and ochre.