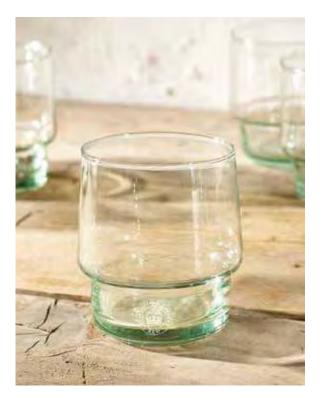

### RECYCLED GLASSWARE

LIVING JEWELS RECYCLED TUMBLER 853131 H8.8 x D7.8cm 100% Recycled Glass LIVING JEWELS RECYCLED STEMMED GLASS 853148 H 13.6 x D 8cm 100% Recycled Glass

RECYCLED GLASSWARE

Ning

100

LIVING JEWELS RECYCLED CARAFE ETCHED LOGO 853155 H 21 x D14cm 100% Recycled Glass