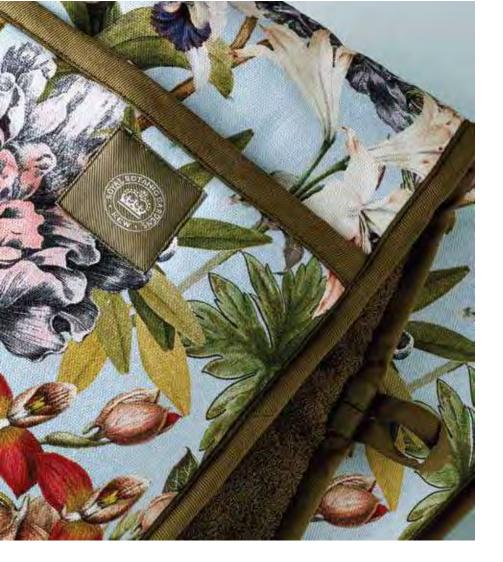

# WILD BLOOM

The Royal Botanic Gardens, Kew is a world leader in plant science, an international hub for conservation and a major visitor attraction that informs the public of how plants are essential to human survival and development.

Introducing the newest addition to the Pure Table Top x Royal Botanic Gardens, Kew collaboration, 'Wild Bloom'. Lovingly designed in Britain, the AW22 collection features a beautiful selection of wildflower ilustrations and a vibrant and rich colour palette of deep navy, burnt orange and ochre.

WILD BLOOM APRON 854480 H 80 x W 74 cm 100% BCI Cotton

WILD BLOOM DOUBLE OVEN GLOVE 854466H 90 x W 18 cm 100% BCI Cotton

SET 2 WILD BLOOM TEA TOWELS 854473H 70 x W 50 cm 100% BCI Cotton WILD BLOOM WHITE MUG 854336H 8.4 x W 9.5 cm 365 ml Fine China