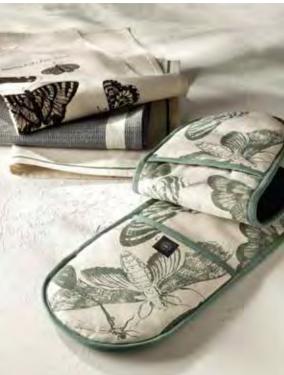

LIVING JEWELS MIDNIGHT DOUBLE OVEN GLOVE 853278 100% BCI Cotton 18 x 90cm

LIVING JEWELS MIDNIGHT SINGLE OVEN GLOVE 853476 100% BCI Cotton 20 x 35cm

LIVING JEWELS MIDNIGHT SINGLE TEA TOWEL 853261 100% BCI Cotton 50 x 70cm

#### LIVING JEWELS SINGLE OVEN GLOVE 853308 100% BCI Cotton 20cm x 35cm

LIVING JEWELS DOUBLE OVEN GLOVE 853292 100% BCI Cotton 18cm x 90cm

> LIVING JEWELS APRON 853315 100% BCI Cotton 74cm x 80cm

LIVING JEWELS 3 PACK TEA TOWELS 853285 100% BCI Cotton 50cm x 70cm