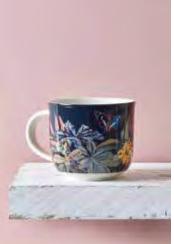

Introducing the newest addition to the Pure Table Top x Royal Botanic Gardens, Kew collaboration, 'Wild Bloom'. Lovingly designed in Britain, the AW22 collection features a beautiful selection of wildflower ilustrations and a vibrant and rich colour palette of deep navy, burnt orange and ochre.

WILD BLOOM NAVY MUG 854343H 8.4 x W 9.5 cm 365 ml Fine China