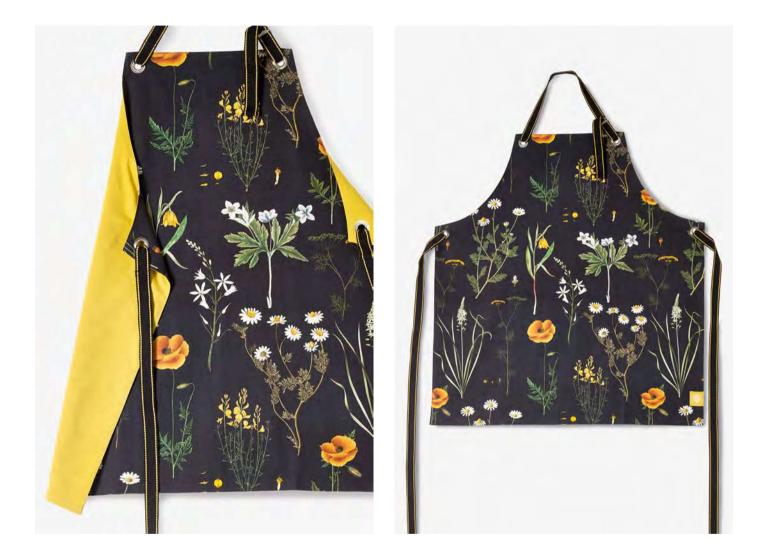

Introducing the newest addition to the Pure Table Top x Royal Botanic Gardens, Kew collaboration, 'Wild Bloom'. Lovingly designed in Britain, the AW22 collection features a beautiful selection of wildflower ilustrations and a vibrant and rich colour palette of deep navy, burnt orange and ochre.

WILD BLOOM APRON 854480 H 80 x W 74 cm 100% BCI Cotton

WILD BLOOM DOUBLE OVEN GLOVE 854466H 90 x W 18 cm 100% BCI Cotton

SET 2 WILD BLOOM TEA TOWELS 854473H 70 x W 50 cm 100% BCI Cotton WILD BLOOM WHITE MUG 854336H 8.4 x W 9.5 cm 365 ml Fine China