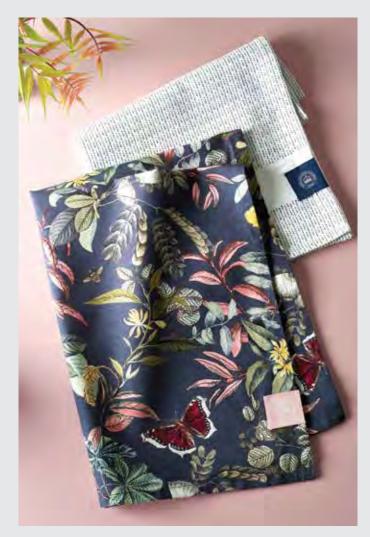

WILD BLOOM APRON 854480 H 80 x W 74 cm 100% BCI Cotton

WILD BLOOM DOUBLE OVEN GLOVE 854466H 90 x W 18 cm 100% BCI Cotton

SET 2 WILD BLOOM TEA TOWELS 854473H 70 x W 50 cm 100% BCI Cotton WILD BLOOM WHITE MUG 854336H 8.4 x W 9.5 cm 365 ml Fine China