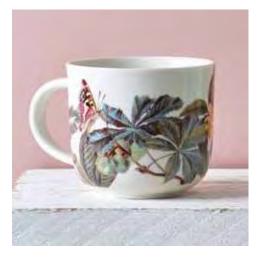

WILD BLOOM APRON 854480 H 80 x W 74 cm 100% BCI Cotton

WILD BLOOM DOUBLE OVEN GLOVE 854466H 90 x W 18 cm 100% BCI Cotton

SET 2 WILD BLOOM TEA TOWELS 854473H 70 x W 50 cm 100% BCI Cotton WILD BLOOM WHITE MUG 854336H 8.4 x W 9.5 cm 365 ml Fine China