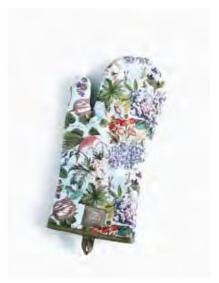

WILD BLOOM APRON 854480 H 80 x W 74 cm 100% BCI Cotton

WILD BLOOM DOUBLE OVEN GLOVE 854466H 90 x W 18 cm 100% BCI Cotton

SET 2 WILD BLOOM TEA TOWELS 854473H 70 x W 50 cm 100% BCI Cotton WILD BLOOM WHITE MUG 854336H 8.4 x W 9.5 cm 365 ml Fine China