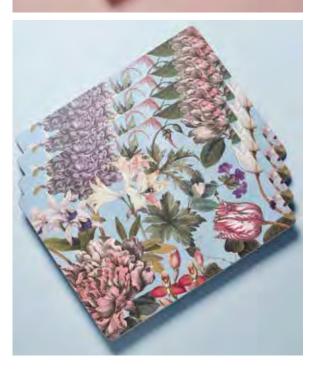

SET 4 FRUIT AND FLORAL RECTANGLE CORKBACK PLACEMAT **852103** Matt Lacquer Finish. Heat resistant to 150 degrees. 33 x 25.3cm SET 4 FRUIT AND FLORAL SQUARE CORKBACK COASTER **852110** Matt Lacquer Finish. Heat resistant to 150 degrees. 12 x 12 cm