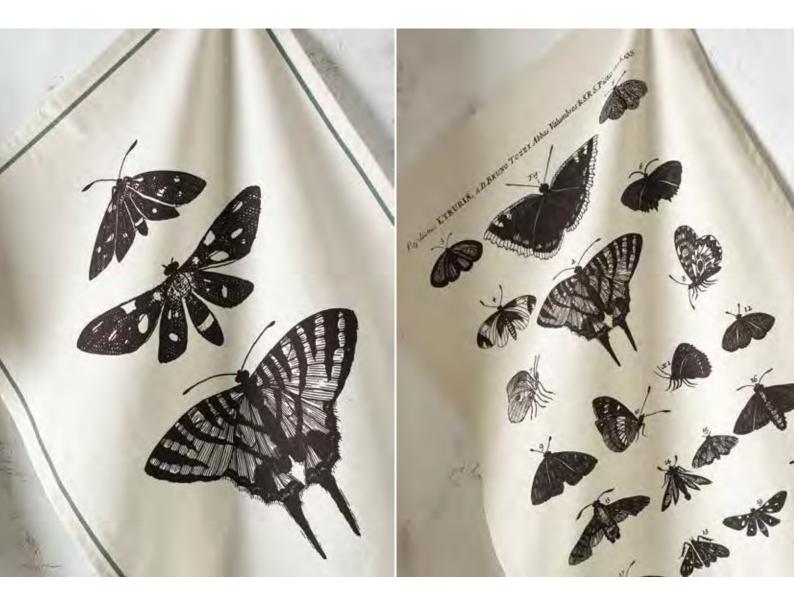

The Living Jewels tableware collection aims to highlight the incredible and crucial role bugs play in the natural world to help ensure a sustainable future for our planet.

#### REACTIVE GLAZE CERAMICS

Influenced by the intricate patterns and colours from a diverse range of bugs, the Living Jewels dinnerware selection marries perfectly the past and present: the collection boasts contemporary digital-print reactive glaze techniques sourced from Portugal, inspired by historical illustrations from one of the world's most comprehensive archives of rare and historically significant artwork, held at the Royal Botanic Gardens, Kew.