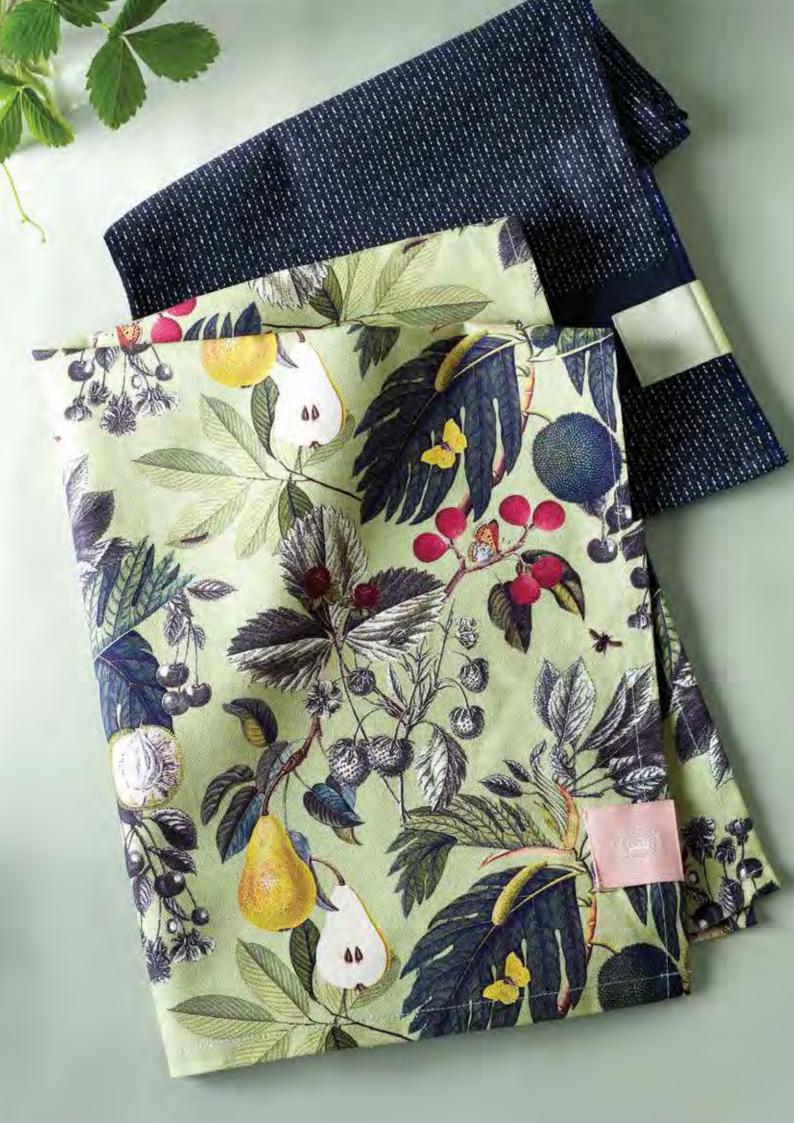

Introducing the newest addition to the Pure Table Top x Royal Botanic Gardens, Kew collaboration, 'Wild Bloom'. Lovingly designed in Britain, the AW22 collection features a beautiful selection of wildflower ilustrations and a vibrant and rich colour palette of deep navy, burnt orange and ochre.

WILD BLOOM APRON 854480 H 80 x W 74 cm 100% BCI Cotton

WILD BLOOM DOUBLE OVEN GLOVE 854466H 90 x W 18 cm 100% BCI Cotton

SET 2 WILD BLOOM TEA TOWELS 854473H 70 x W 50 cm 100% BCI Cotton WILD BLOOM WHITE MUG 854336H 8.4 x W 9.5 cm 365 ml Fine China

WILD BLOOM NAVY MUG 854343H 8.4 x W 9.5 cm 365 ml Fine China