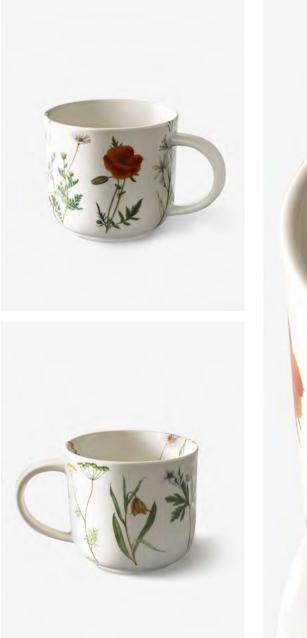

WILD BLOOM APRON 854480 H 80 x W 74 cm 100% BCI Cotton

WILD BLOOM DOUBLE OVEN GLOVE 854466H 90 x W 18 cm 100% BCI Cotton

SET 2 WILD BLOOM TEA TOWELS 854473H 70 x W 50 cm 100% BCI Cotton WILD BLOOM WHITE MUG 854336H 8.4 x W 9.5 cm 365 ml Fine China

WILD BLOOM NAVY MUG 854343H 8.4 x W 9.5 cm 365 ml Fine China