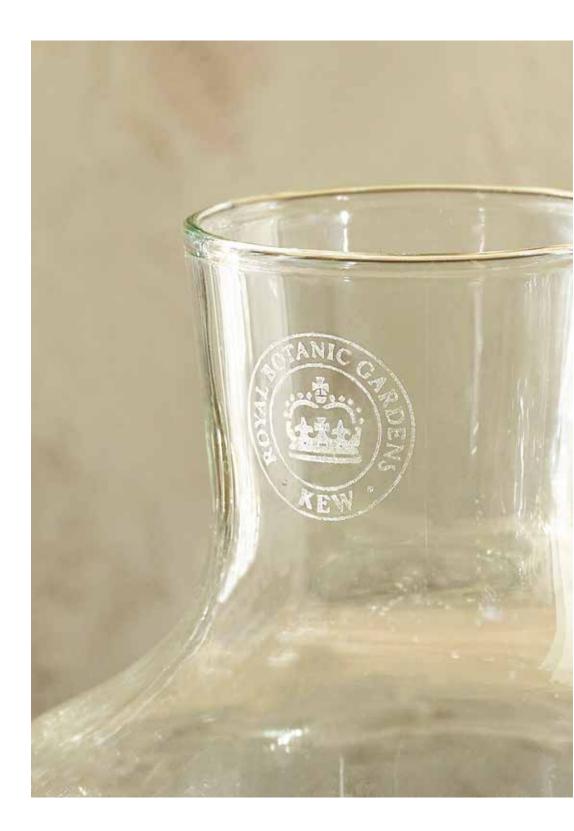

### RECYCLED GLASSWARE

LIVING JEWELS RECYCLED TUMBLER 853131 H8.8 x D7.8cm 100% Recycled Glass LIVING JEWELS RECYCLED STEMMED GLASS 853148 H 13.6 x D 8cm 100% Recycled Glass

RECYCLED GLASSWARE

Ning

100

LIVING JEWELS RECYCLED CARAFE ETCHED LOGO 853155 H 21 x D14cm 100% Recycled Glass