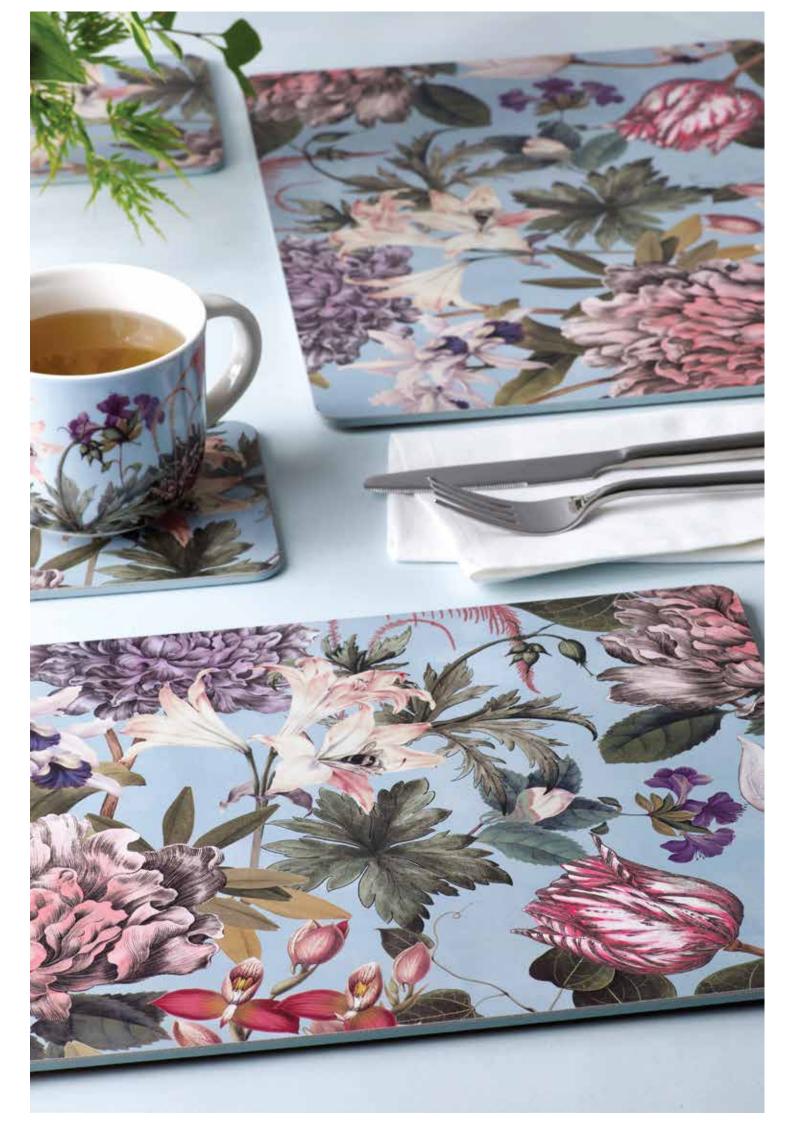

# WILD BLOOM

The Royal Botanic Gardens, Kew is a world leader in plant science, an international hub for conservation and a major visitor attraction that informs the public of how plants are essential to human survival and development.

Introducing the newest addition to the Pure Table Top x Royal Botanic Gardens, Kew collaboration, 'Wild Bloom'. Lovingly designed in Britain, the AW22 collection features a beautiful selection of wildflower ilustrations and a vibrant and rich colour palette of deep navy, burnt orange and ochre.

WILD BLOOM APRON 854480 H 80 x W 74 cm 100% BCI Cotton

WILD BLOOM DOUBLE OVEN GLOVE 854466H 90 x W 18 cm 100% BCI Cotton

SET 2 WILD BLOOM TEA TOWELS 854473H 70 x W 50 cm 100% BCI Cotton WILD BLOOM WHITE MUG 854336H 8.4 x W 9.5 cm 365 ml Fine China

WILD BLOOM NAVY MUG 854343H 8.4 x W 9.5 cm 365 ml Fine China