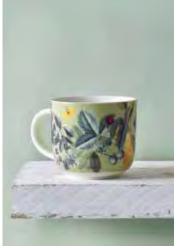

MIDNIGHT FLORAL WHITE MUG 852035 Fine China 8.4 x 9.5 cm

MIDNIGHT FLORAL MUG 852028 Fine China 8.4 x 9.5 cm

FLORAL BUTTERFLY WHITE MUG 852066 Fine China 8.4 x 9.5 cm

FLORAL BUTTERFLY PINK MUG 852073 Fine China 8.4 x 9.5 cm

FRUIT AND FLORAL GREEN MUG 852042 Fine China 8.4 x 9.5 cm

FLORAL BUTTERFLY WHITE MUG 852066 Fine China 8.4 x 9.5 cm

FLORAL BUTTERFLY PINK MUG 852073 Fine China 8.4 x 9.5 cm