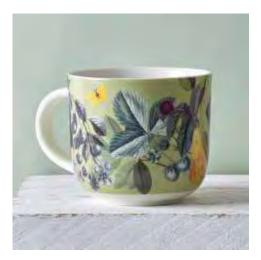

FRUIT AND FLORAL WHITE MUG FRUIT AND FLORAL GREEN MUG 852059 Fine China 8.4 x 9.5 cm

852042 Fine China 8.4 x 9.5 cm

BEE FLORAL WHITE MUG 852011 Fine China 8.4 x 9.5 cm

BEE FLORAL BLUE MUG 852004 Fine China 8.4 x 9.5 cm

852028 Fine China  $8.4 \ge 9.5 \ \mathrm{cm}$ 

MIDNIGHT FLORAL MUG BEE FLORAL WHITE MUG BEE FLORAL BLUE MUG 852011 Fine China  $8.4 \ge 9.5 \text{ cm}$ 

852004 Fine China 8.4 x 9.5 cm

FRUIT AND FLORAL WHITE MUG 852059 Fine China 8.4 x 9.5 cm

FRUIT AND FLORAL GREEN MUG 852042 Fine China 8.4 x 9.5 cm

FLORAL BUTTERFLY WHITE MUG 852066 Fine China 8.4 x 9.5 cm

FLORAL BUTTERFLY PINK MUG 852073 Fine China 8.4 x 9.5 cm