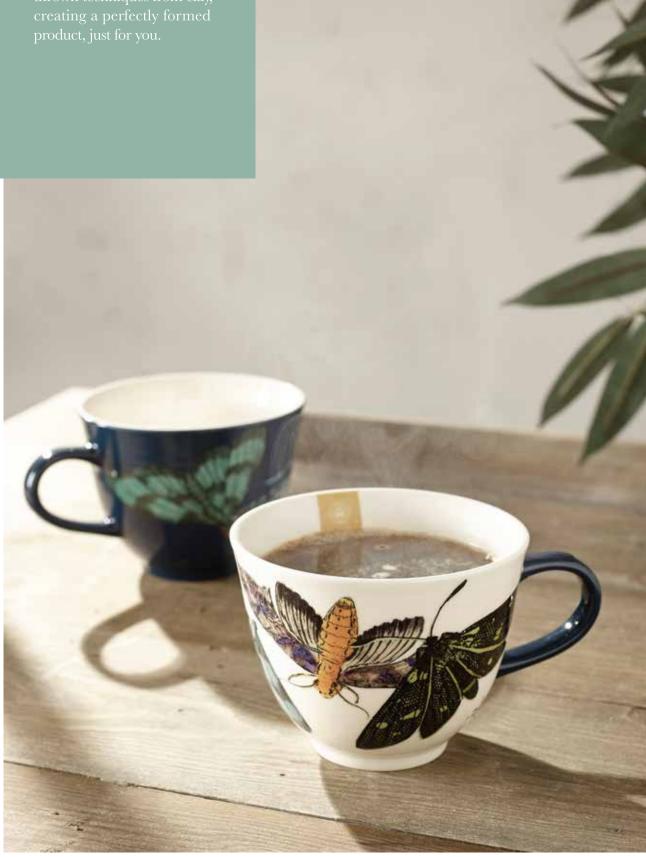

LIVING JEWELS MIDNIGHT MUG 853254 Fine China D 12.5x H 9.5 cm

#### LIVING JEWELS WHITE MUG 853247 Fine China D 12.5 x H 9.5 cm

Beautiful Living Jewels Mugs, designed in Britain, using hand thrown techniques from clay, creating a perfectly formed product, just for you.