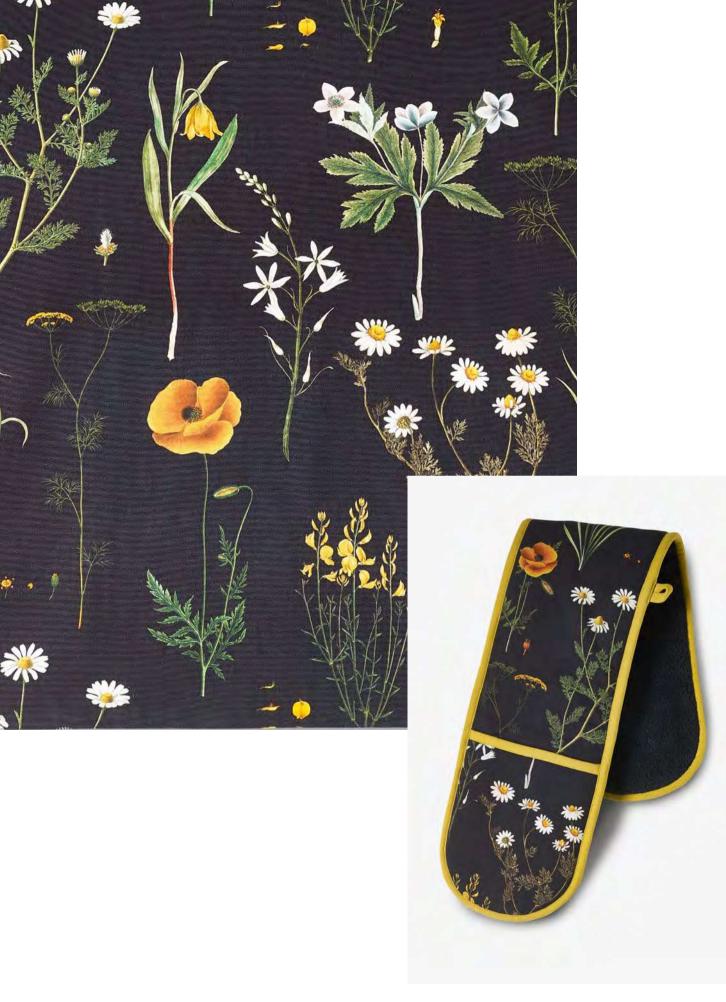

# WILD BLOOM

The Royal Botanic Gardens, Kew is a world leader in plant science, an international hub for conservation and a major visitor attraction that informs the public of how plants are essential to human survival and development.

Introducing the newest addition to the Pure Table Top x Royal Botanic Gardens, Kew collaboration, 'Wild Bloom'. Lovingly designed in Britain, the AW22 collection features a beautiful selection of wildflower ilustrations and a vibrant and rich colour palette of deep navy, burnt orange and ochre.

WILD BLOOM APRON 854480 H 80 x W 74 cm 100% BCI Cotton

WILD BLOOM DOUBLE OVEN GLOVE 854466H 90 x W 18 cm 100% BCI Cotton

SET 2 WILD BLOOM TEA TOWELS 854473H 70 x W 50 cm 100% BCI Cotton WILD BLOOM WHITE MUG 854336H 8.4 x W 9.5 cm 365 ml Fine China