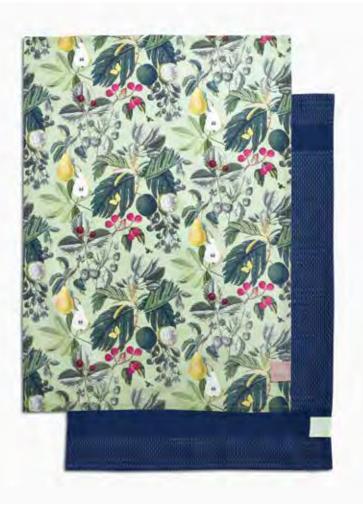

MIDNIGHT FLORAL 2 PACK TEA TOWELS 852165 100% BCI Cotton 70.4 x 52 cm

MIDNIGHT FLORAL DOUBLE OVEN GLOVE 852196 100% BCI Cotton 88.5 x 19 x 1 cm

FRUIT AND FLORAL DOUBLE OVEN GLOVE FRUIT AND FLORAL 2 PACK TEA TOWELS 852202 100% BCI Cotton 88.5 x 19 x 1 cm