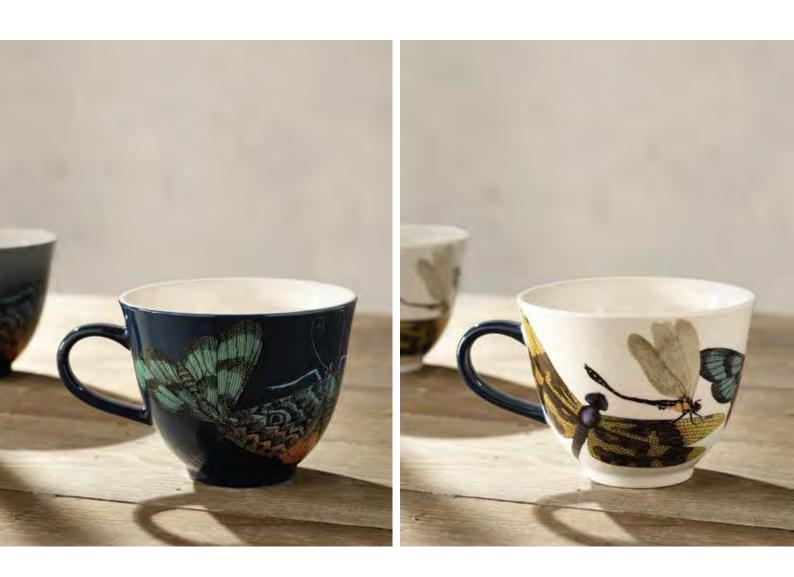

LIVING JEWELS MIDNIGHT MUG 853254 Fine China D 12.5x H 9.5 cm

#### LIVING JEWELS WHITE MUG 853247 Fine China D 12.5 x H 9.5 cm

Beautiful Living Jewels Mugs, designed in Britain, using hand thrown techniques from clay, creating a perfectly formed product, just for you.