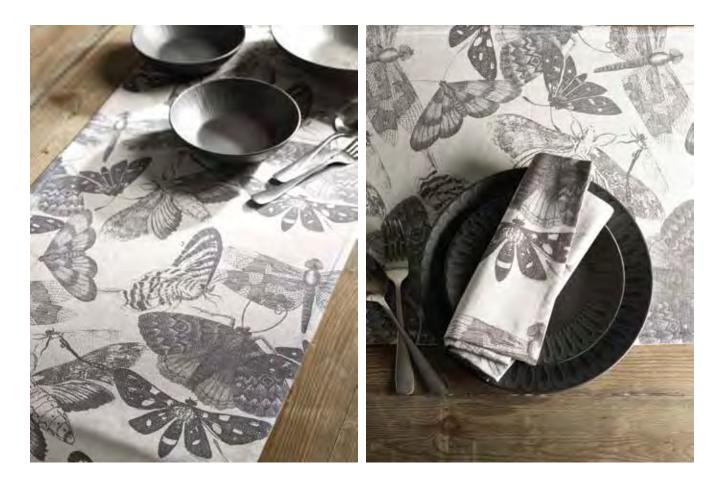

## LIVING JEWELS

The Royal Botanic Gardens, Kew is a world leader in plant science, an international hub for conservation and a major visitor attraction that informs the public how plants are essential to human survival and development.

The Living Jewels tableware collection aims to highlight the incredible and crucial role bugs play in the natural world to help ensure a sustainable future for our planet.

## TABLE LINEN

LIVING JEWELS TABLE RUNNER 853322 100% BCI Cotton 40cm x 200cm LIVING JEWELS NAPKINS SET OF 4 853575 100% BCI Cotton 48cm x 48cm

#### LIVING JEWELS GREEN SALAD BOWL 852394 Stoneware 24cm

The colours across the collection offer a palette of indulgent tones of greens and blues against a backdrop of black allowing a beautifully understated 'table scaping' opportunity, where beautiful ceramics are styled effortlessly with washed linen table textiles and effortless 100% recycled glass.