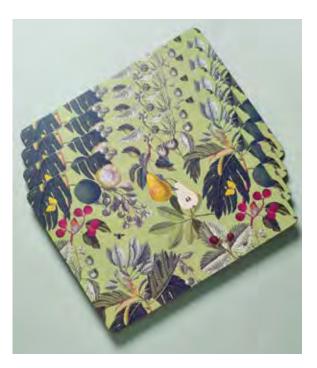

SET 4 FRUIT AND FLORAL RECTANGLE CORKBACK PLACEMAT **852103** Matt Lacquer Finish. Heat resistant to 150 degrees. 33 x 25.3cm SET 4 FRUIT AND FLORAL SQUARE CORKBACK COASTER **852110** Matt Lacquer Finish. Heat resistant to 150 degrees. 12 x 12 cm