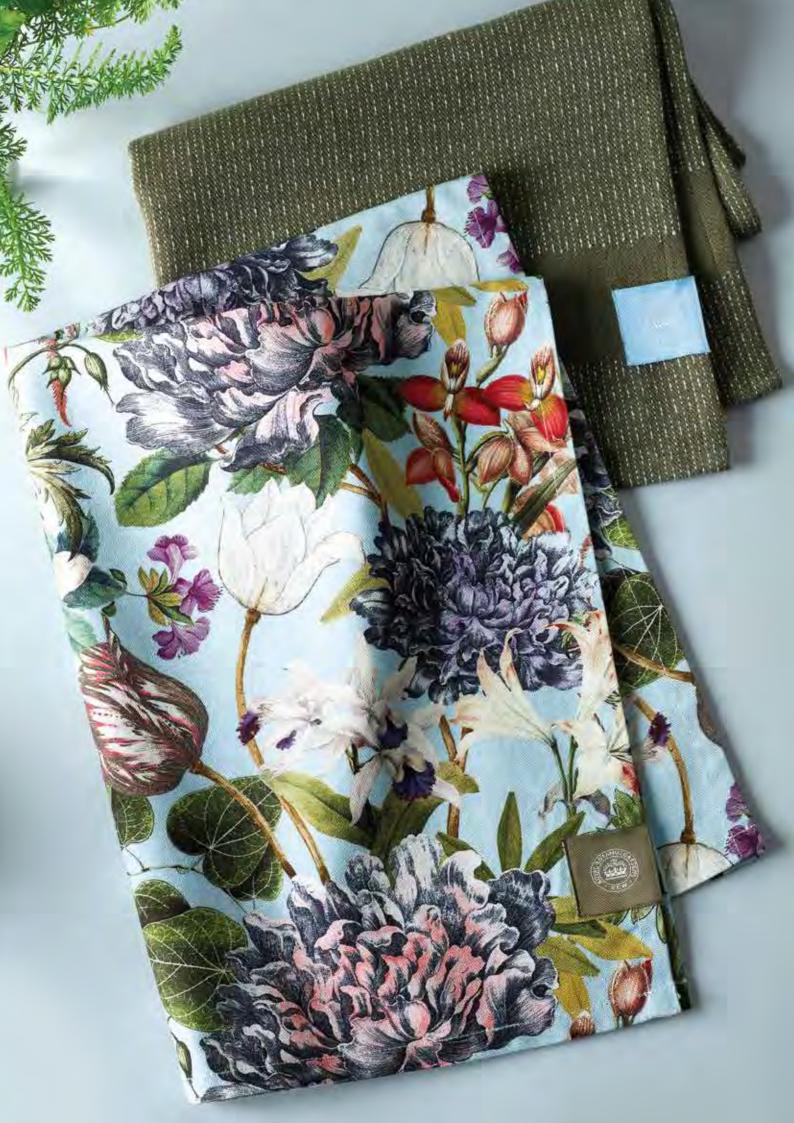

# WILD BLOOM

The Royal Botanic Gardens, Kew is a world leader in plant science, an international hub for conservation and a major visitor attraction that informs the public of how plants are essential to human survival and development.

Introducing the newest addition to the Pure Table Top x Royal Botanic Gardens, Kew collaboration, 'Wild Bloom'. Lovingly designed in Britain, the AW22 collection features a beautiful selection of wildflower ilustrations and a vibrant and rich colour palette of deep navy, burnt orange and ochre.

WILD BLOOM APRON 854480 H 80 x W 74 cm 100% BCI Cotton

WILD BLOOM DOUBLE OVEN GLOVE 854466H 90 x W 18 cm 100% BCI Cotton

SET 2 WILD BLOOM TEA TOWELS 854473H 70 x W 50 cm 100% BCI Cotton WILD BLOOM WHITE MUG 854336H 8.4 x W 9.5 cm 365 ml Fine China