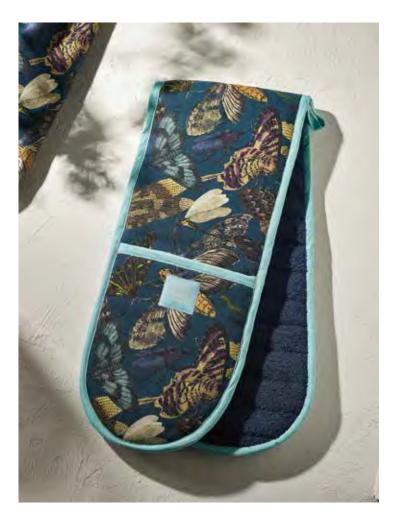

LIVING JEWELS MIDNIGHT DOUBLE OVEN GLOVE 853278 100% BCI Cotton 18 x 90cm

LIVING JEWELS MIDNIGHT SINGLE OVEN GLOVE 853476 100% BCI Cotton 20 x 35cm

LIVING JEWELS MIDNIGHT SINGLE TEA TOWEL 853261 100% BCI Cotton 50 x 70cm