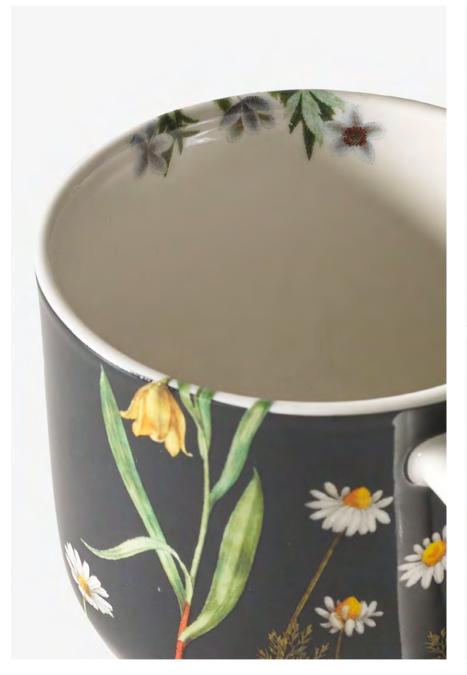

Introducing the newest addition to the Pure Table Top x Royal Botanic Gardens, Kew collaboration, 'Wild Bloom'. Lovingly designed in Britain, the AW22 collection features a beautiful selection of wildflower ilustrations and a vibrant and rich colour palette of deep navy, burnt orange and ochre.

WILD BLOOM NAVY MUG 854343H 8.4 x W 9.5 cm 365 ml Fine China