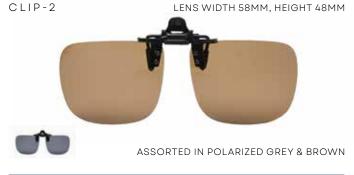

## POLARIZED CLIP-ONS & OVERGLASSES

Designed to fit on top of glasses for added comfort and precision. The polarized lens material eliminates harsh glare and provides sharper vision in any light condition. Each pair is supplied with a protective case.