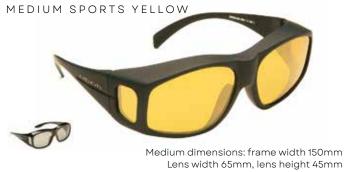

## POLARIZED CLIP-ONS & OVERGLASSES

Designed to fit on top of glasses for added comfort and precision. The polarized lens material eliminates harsh glare and provides sharper vision in any light condition. Each pair is supplied with a protective case.

Regular dimensions: frame width 140mm Lens width 60mm, lens height 45mm

COLVIN INTERNATIONAL LTD
D2 EUROPA PARK, STONECLOUGH ROAD, RADCLIFFE,
MANCHESTER M26 1GG ENGLAND

T: **01204 864 874** | F: 01204 864 875