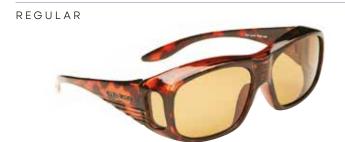

## POLARIZED CLIP-ONS & OVERGLASSES

Designed to fit on top of glasses for added comfort and precision. The polarized lens material eliminates harsh glare and provides sharper vision in any light condition. Each pair is supplied with a protective case.

Regular dimensions: frame width 140mm Lens width 60mm, lens height 45mm

COLVIN INTERNATIONAL LTD
D2 EUROPA PARK, STONECLOUGH ROAD, RADCLIFFE,
MANCHESTER M26 1GG ENGLAND

T: **01204 864 874** | F: 01204 864 875