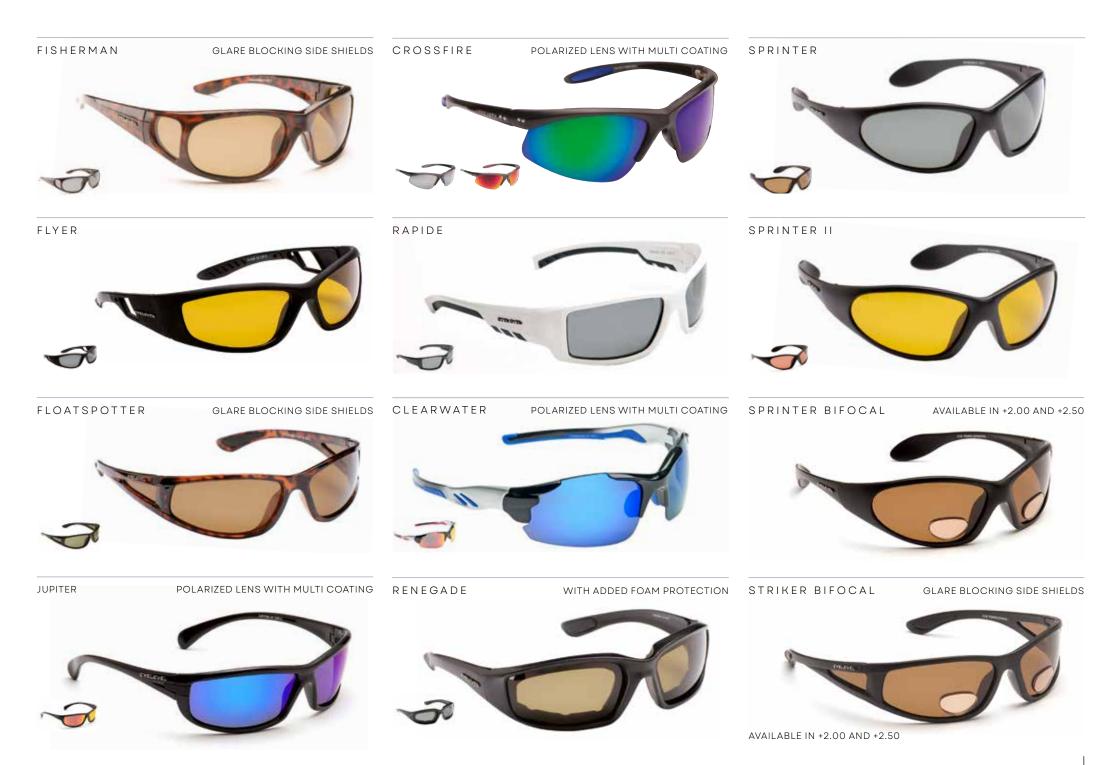

## POLARIZED SPORTS

Blending style with peak performance, these shades are packed with sporty features. Genuine polarized lenses are ideal for all outdoor sports and activities.