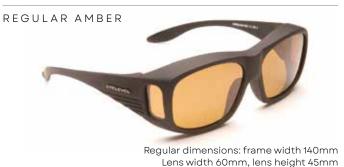

## POLARIZED CLIP-ONS & OVERGLASSES

Designed to fit on top of glasses for added comfort and precision. The polarized lens material eliminates harsh glare and provides sharper vision in any light condition. Each pair is supplied with a protective case.

Regular dimensions: frame width 140mm Lens width 60mm, lens height 45mm

COLVIN INTERNATIONAL LTD
D2 EUROPA PARK, STONECLOUGH ROAD, RADCLIFFE,
MANCHESTER M26 1GG ENGLAND

T: **01204 864 874** | F: 01204 864 875