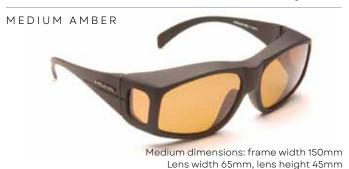

## POLARIZED CLIP-ONS & OVERGLASSES

Designed to fit on top of glasses for added comfort and precision. The polarized lens material eliminates harsh glare and provides sharper vision in any light condition. Each pair is supplied with a protective case.

Regular dimensions: frame width 140mm Lens width 60mm, lens height 45mm

COLVIN INTERNATIONAL LTD
D2 EUROPA PARK, STONECLOUGH ROAD, RADCLIFFE,
MANCHESTER M26 1GG ENGLAND

T: **01204 864 874** | F: 01204 864 875