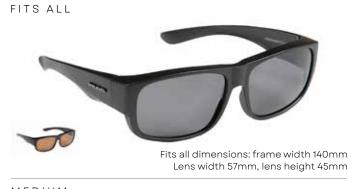

## POLARIZED CLIP-ONS & OVERGLASSES

Designed to fit on top of glasses for added comfort and precision. The polarized lens material eliminates harsh glare and provides sharper vision in any light condition. Each pair is supplied with a protective case.