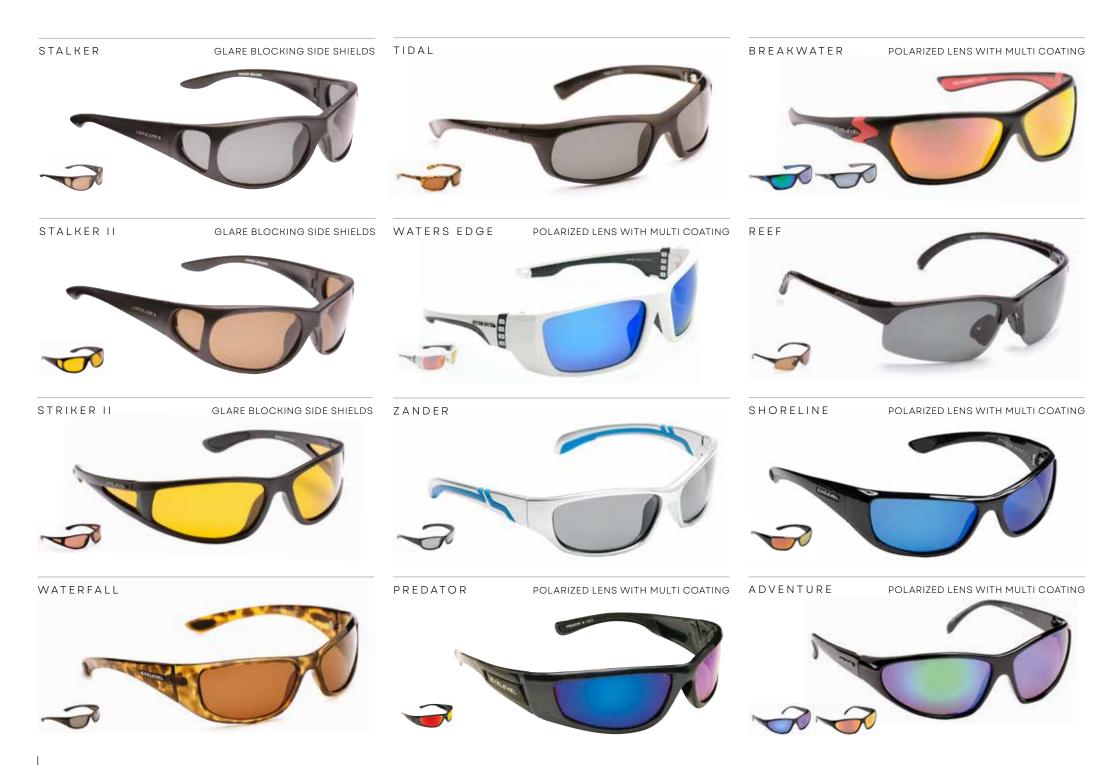

## POLARIZED SPORTS

Blending style with peak performance, these shades are packed with sporty features. Genuine polarized lenses are ideal for all outdoor sports and activities.