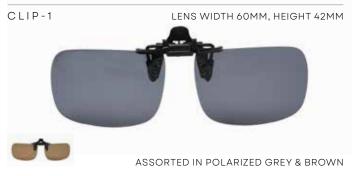

## POLARIZED CLIP-ONS & OVERGLASSES

Designed to fit on top of glasses for added comfort and precision. The polarized lens material eliminates harsh glare and provides sharper vision in any light condition. Each pair is supplied with a protective case.