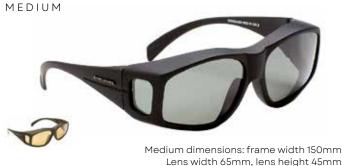

## POLARIZED CLIP-ONS & OVERGLASSES

Designed to fit on top of glasses for added comfort and precision. The polarized lens material eliminates harsh glare and provides sharper vision in any light condition. Each pair is supplied with a protective case.