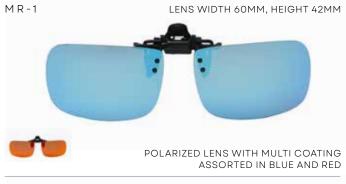

## POLARIZED CLIP-ONS & OVERGLASSES

Designed to fit on top of glasses for added comfort and precision. The polarized lens material eliminates harsh glare and provides sharper vision in any light condition. Each pair is supplied with a protective case.