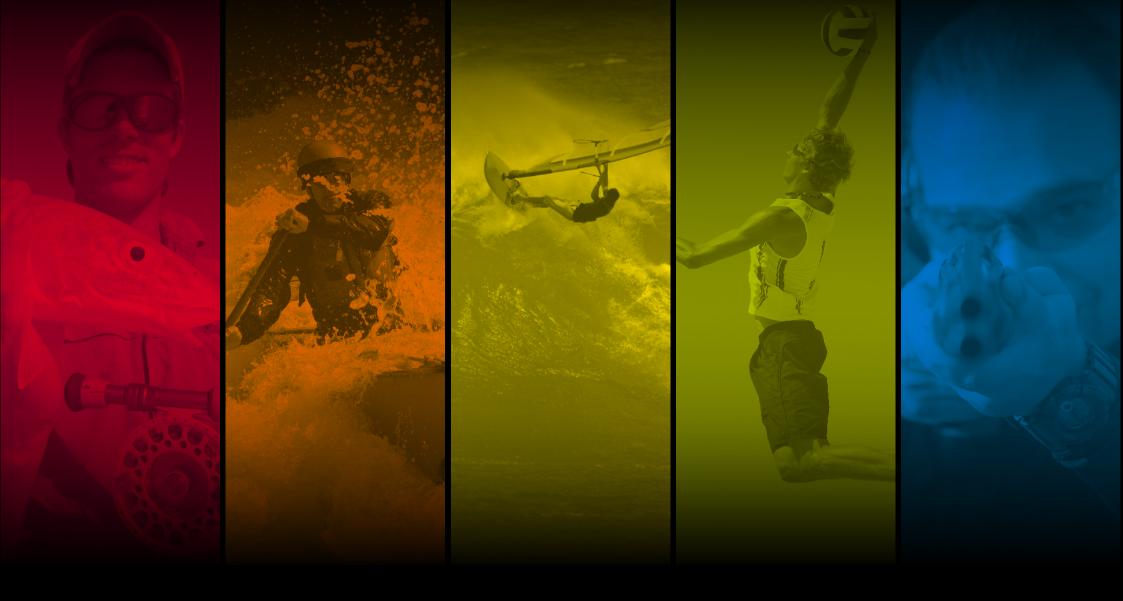

## POLARIZED SPORTS

Blending style with peak performance, these shades are packed with sporty features. Genuine polarized lenses are ideal for all outdoor sports and activities.