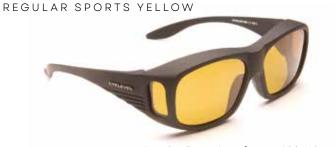

## POLARIZED CLIP-ONS & OVERGLASSES

Designed to fit on top of glasses for added comfort and precision. The polarized lens material eliminates harsh glare and provides sharper vision in any light condition. Each pair is supplied with a protective case.

Regular dimensions: frame width 140mm Lens width 60mm, lens height 45mm

COLVIN INTERNATIONAL LTD
D2 EUROPA PARK, STONECLOUGH ROAD, RADCLIFFE,
MANCHESTER M26 1GG ENGLAND

T: **01204 864 874** | F: 01204 864 875