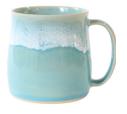

#### THE MUG

OUR BESTSELLING MUG HOLDING 3/4 OF A PINT, These are great for a large tea.

> HEIGHT- 10CM WIDTH- 8CM WIDTH WITH HANDLE- 11CM

MUSTARD

PEA GREEN

**HEATHER** 

STORMY SEAS

COAST

**SEAFOAM** 

MIDNIGHT BLUE