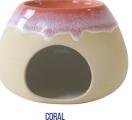

#### THE WAX BURNER

A BEAUTIFUL ORGANIC SHAPE, POP A TEA LIGHT INSIDE AND YOUR CHOSEN SCENTED WAX IN THE WELL ON TOP.

> HEIGHT- 16CM WIDTH- 18CM

MUSTARD

PEA GREEN

HEATHER

STORMY SEAS

CORAL