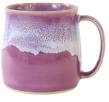

#### THE MUG

OUR BESTSELLING MUG HOLDING 3/4 OF A PINT, These are great for a large tea.

> HEIGHT- 10CM WIDTH- 8CM WIDTH WITH HANDLE- 11CM

MUSTARD

PEA GREEN

**HEATHER** 

STORMY SEAS

COAST

FROM THEIR OWNER AND ALL ARE INDIVIDUAL.

MUSTARD

PEA GREEN

HEATHER

STORMY SEAS

COAST

CORAL

**SEAFOAM** 