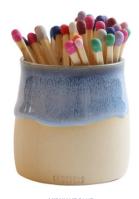

#### THE MATCH POT

OUR STONEWARE MATCH POTS COME WITH A LITTLE STRIKER PAD BENEATH. THE POTS FIT 7CM MATCHES PERFECTLY, MAKING A BEAUTIFUL COMPANION TO OUR WAX BURNERS.

> HEIGHT- 5.5CM WIDTH- 4.5CM

MUSTARD

PEA GREEN

HEATHER

STORMY SEAS

**SEAFOAM** 

MIDNIGHT BLUE

#### THE DRIPPY MATCH POT

OUR STONEWARE MATCH POTS IN A 'DRIPPY' GLAZE. EACH COMES WITH A LITTLE STRIKER PAD BENEATH. THE POTS FIT 7CM MATCHES PERFECTLY.

> HEIGHT- 5.5CM WIDTH- 4.5CM

MUSTARD

PEA GREEN

HEATHER

STORMY SEAS

**SEAFOAM** 

MIDNIGHT BLUE