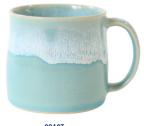

#### THE MUG

OUR BESTSELLING MUG HOLDING 3/4 OF A PINT, These are great for a large tea.

> HEIGHT- 10CM WIDTH- 8CM WIDTH WITH HANDLE- 11CM

MUSTARD

PEA GREEN

**HEATHER** 

STORMY SEAS

COAST

**SEAFOAM** 

MIDNIGHT BLUE