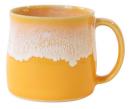

#### THE MUG

OUR BESTSELLING MUG HOLDING 3/4 OF A PINT, These are great for a large tea.

> HEIGHT- 10CM WIDTH- 8CM WIDTH WITH HANDLE- 11CM

MUSTARD

PEA GREEN

**HEATHER** 

STORMY SEAS

COAST

FROM THEIR OWNER AND ALL ARE INDIVIDUAL.

MUSTARD

PEA GREEN

HEATHER

STORMY SEAS

COAST

CORAL

**SEAFOAM** 