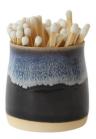

#### THE DRIPPY MATCH POT

OUR STONEWARE MATCH POTS IN A 'DRIPPY' GLAZE. EACH COMES WITH A LITTLE STRIKER PAD BENEATH. THE POTS FIT 7CM MATCHES PERFECTLY.

> HEIGHT- 5.5CM WIDTH- 4.5CM

MUSTARD

PEA GREEN

HEATHER

STORMY SEAS

**SEAFOAM** 

MIDNIGHT BLUE