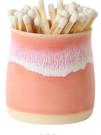

#### THE MATCH POT

OUR STONEWARE MATCH POTS COME WITH A LITTLE STRIKER PAD BENEATH. THE POTS FIT 7CM MATCHES PERFECTLY, MAKING A BEAUTIFUL COMPANION TO OUR WAX BURNERS.

> HEIGHT- 5.5CM WIDTH- 4.5CM

MUSTARD

PEA GREEN

HEATHER

STORMY SEAS

**SEAFOAM** 

MIDNIGHT BLUE