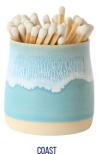

#### THE MATCH POT

OUR STONEWARE MATCH POTS COME WITH A LITTLE STRIKER PAD BENEATH. THE POTS FIT 7CM MATCHES PERFECTLY, MAKING A BEAUTIFUL COMPANION TO OUR WAX BURNERS.

> HEIGHT- 5.5CM WIDTH- 4.5CM

MUSTARD

PEA GREEN

HEATHER

STORMY SEAS

**SEAFOAM** 

MIDNIGHT BLUE