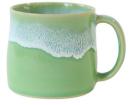

#### THE MUG

OUR BESTSELLING MUG HOLDING 3/4 OF A PINT, These are great for a large tea.

> HEIGHT- 10CM WIDTH- 8CM WIDTH WITH HANDLE- 11CM

MUSTARD

PEA GREEN

**HEATHER** 

STORMY SEAS

COAST

FROM THEIR OWNER AND ALL ARE INDIVIDUAL.

MUSTARD

PEA GREEN

HEATHER

STORMY SEAS

COAST

CORAL

**SEAFOAM** 