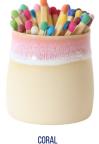

#### THE MATCH POT

OUR STONEWARE MATCH POTS COME WITH A LITTLE STRIKER PAD BENEATH. THE POTS FIT 7CM MATCHES PERFECTLY, MAKING A BEAUTIFUL COMPANION TO OUR WAX BURNERS.

> HEIGHT- 5.5CM WIDTH- 4.5CM

MUSTARD

PEA GREEN

HEATHER

STORMY SEAS

**SEAFOAM** 

MIDNIGHT BLUE