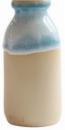

#### THE MILK BOTTLE

OUR MINI MILK BOTTLES ARE PERFECT FOR HOLDING A FEW FRESH FLORALS FROM THE GARDEN OR SERVING MILK WITH AFTERNOON TEA.

> HEIGHT-9.5CM WIDTH-4.5CM

MIDNIGHT BLUE