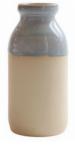

#### THE MILK BOTTLE

OUR MINI MILK BOTTLES ARE PERFECT FOR HOLDING A FEW FRESH FLORALS FROM THE GARDEN OR SERVING MILK WITH AFTERNOON TEA.

> HEIGHT-9.5CM WIDTH-4.5CM

MIDNIGHT BLUE