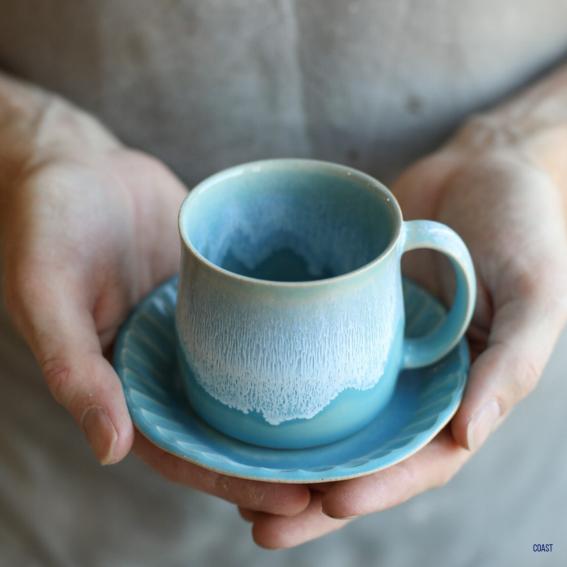

FROM THEIR OWNER AND ALL ARE INDIVIDUAL.

MUSTARD

PEA GREEN

HEATHER

STORMY SEAS

COAST

CORAL

**SEAFOAM** 

#### THE MUG

OUR BESTSELLING MUG HOLDING 3/4 OF A PINT, These are great for a large tea.

> HEIGHT- 10CM WIDTH- 8CM WIDTH WITH HANDLE- 11CM

MUSTARD

PEA GREEN

**HEATHER** 

STORMY SEAS

COAST