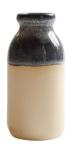

#### THE MILK BOTTLE

OUR MINI MILK BOTTLES ARE PERFECT FOR HOLDING A FEW FRESH FLORALS FROM THE GARDEN OR SERVING MILK WITH AFTERNOON TEA.

> HEIGHT-9.5CM WIDTH-4.5CM

MIDNIGHT BLUE