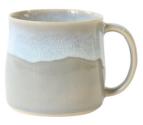

#### THE MUG

OUR BESTSELLING MUG HOLDING 3/4 OF A PINT, These are great for a large tea.

> HEIGHT- 10CM WIDTH- 8CM WIDTH WITH HANDLE- 11CM

MUSTARD

PEA GREEN

**HEATHER** 

STORMY SEAS

COAST

**SEAFOAM** 

MIDNIGHT BLUE