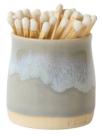

#### THE MATCH POT

OUR STONEWARE MATCH POTS COME WITH A LITTLE STRIKER PAD BENEATH. THE POTS FIT 7CM MATCHES PERFECTLY, MAKING A BEAUTIFUL COMPANION TO OUR WAX BURNERS.

> HEIGHT- 5.5CM WIDTH- 4.5CM

MUSTARD

PEA GREEN

HEATHER

STORMY SEAS

**SEAFOAM** 

MIDNIGHT BLUE