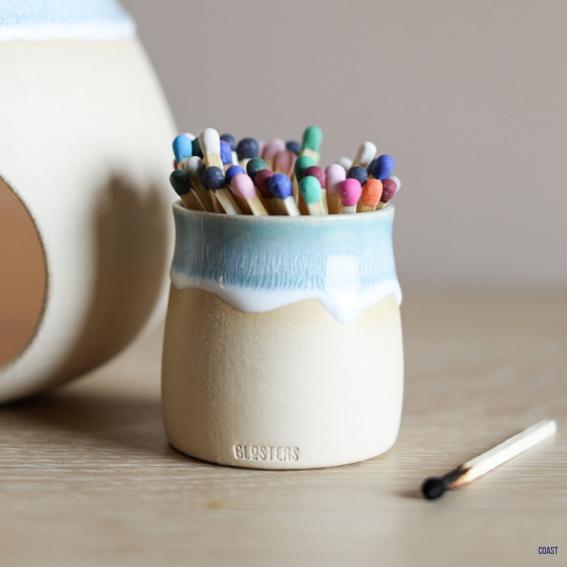

#### THE DRIPPY MATCH POT

OUR STONEWARE MATCH POTS IN A 'DRIPPY' GLAZE. EACH COMES WITH A LITTLE STRIKER PAD BENEATH. THE POTS FIT 7CM MATCHES PERFECTLY.

> HEIGHT- 5.5CM WIDTH- 4.5CM

MUSTARD

PEA GREEN

HEATHER

STORMY SEAS

**SEAFOAM** 

MIDNIGHT BLUE