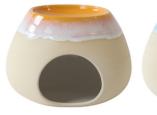

#### THE WAX BURNER

A BEAUTIFUL ORGANIC SHAPE, POP A TEA LIGHT INSIDE AND YOUR CHOSEN SCENTED WAX IN THE WELL ON TOP.

> HEIGHT- 16CM WIDTH- 18CM

MUSTARD

PEA GREEN

HEATHER

STORMY SEAS

CORAL