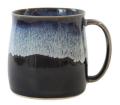

#### THE MUG

OUR BESTSELLING MUG HOLDING 3/4 OF A PINT, These are great for a large tea.

> HEIGHT- 10CM WIDTH- 8CM WIDTH WITH HANDLE- 11CM

MUSTARD

PEA GREEN

**HEATHER** 

STORMY SEAS

COAST

MIDNIGHT BLUE