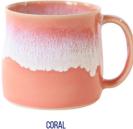

#### THE MUG

OUR BESTSELLING MUG HOLDING 3/4 OF A PINT, These are great for a large tea.

> HEIGHT- 10CM WIDTH- 8CM WIDTH WITH HANDLE- 11CM

MUSTARD

PEA GREEN

**HEATHER** 

STORMY SEAS

COAST

**SEAFOAM** 

MIDNIGHT BLUE