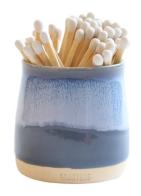

#### THE MATCH POT

OUR STONEWARE MATCH POTS COME WITH A LITTLE STRIKER PAD BENEATH. THE POTS FIT 7CM MATCHES PERFECTLY, MAKING A BEAUTIFUL COMPANION TO OUR WAX BURNERS.

> HEIGHT- 5.5CM WIDTH- 4.5CM

MUSTARD

PEA GREEN

HEATHER

STORMY SEAS

**SEAFOAM** 

MIDNIGHT BLUE