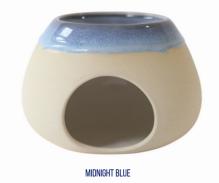

#### THE WAX BURNER

A BEAUTIFUL ORGANIC SHAPE, POP A TEA LIGHT INSIDE AND YOUR CHOSEN SCENTED WAX IN THE WELL ON TOP.

> HEIGHT- 16CM WIDTH- 18CM

MUSTARD

PEA GREEN

HEATHER

STORMY SEAS

CORAL

**SEAFOAM** 

MIDNIGHT BLUE