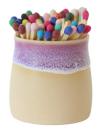

#### THE MATCH POT

OUR STONEWARE MATCH POTS COME WITH A LITTLE STRIKER PAD BENEATH. THE POTS FIT 7CM MATCHES PERFECTLY, MAKING A BEAUTIFUL COMPANION TO OUR WAX BURNERS.

> HEIGHT- 5.5CM WIDTH- 4.5CM

MUSTARD

PEA GREEN

HEATHER

STORMY SEAS

**SEAFOAM** 

MIDNIGHT BLUE