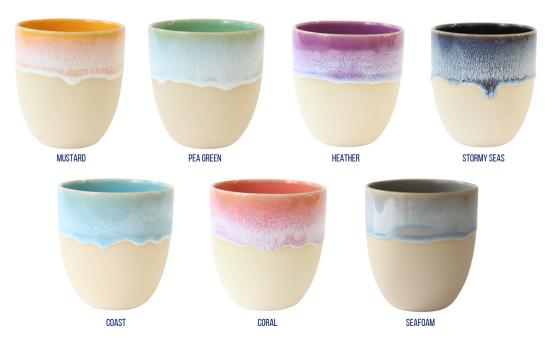

FROM THEIR OWNER AND ALL ARE INDIVIDUAL.

MUSTARD

PEA GREEN

HEATHER

STORMY SEAS

COAST

CORAL

**SEAFOAM** 

MIDNIGHT BLUE