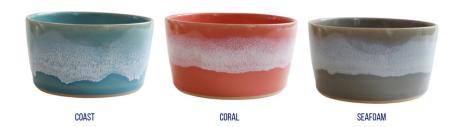

FROM THEIR OWNER AND ALL ARE INDIVIDUAL.

MUSTARD

PEA GREEN

HEATHER

STORMY SEAS

COAST

CORAL

**SEAFOAM** 