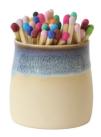

#### THE DRIPPY MATCH POT

OUR STONEWARE MATCH POTS IN A 'DRIPPY' GLAZE. EACH COMES WITH A LITTLE STRIKER PAD BENEATH. THE POTS FIT 7CM MATCHES PERFECTLY.

> HEIGHT- 5.5CM WIDTH- 4.5CM

MUSTARD

PEA GREEN

HEATHER

STORMY SEAS

**SEAFOAM** 

MIDNIGHT BLUE