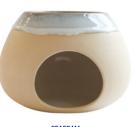

#### THE WAX BURNER

A BEAUTIFUL ORGANIC SHAPE, POP A TEA LIGHT INSIDE AND YOUR CHOSEN SCENTED WAX IN THE WELL ON TOP.

> HEIGHT- 16CM WIDTH- 18CM

MUSTARD

PEA GREEN

HEATHER

STORMY SEAS

CORAL