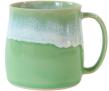

#### THE MUG

OUR BESTSELLING MUG HOLDING 3/4 OF A PINT, These are great for a large tea.

> HEIGHT- 10CM WIDTH- 8CM WIDTH WITH HANDLE- 11CM

MUSTARD

PEA GREEN

**HEATHER** 

STORMY SEAS

COAST

FROM THEIR OWNER AND ALL ARE INDIVIDUAL.

MUSTARD

PEA GREEN

HEATHER

STORMY SEAS

COAST

CORAL

**SEAFOAM** 