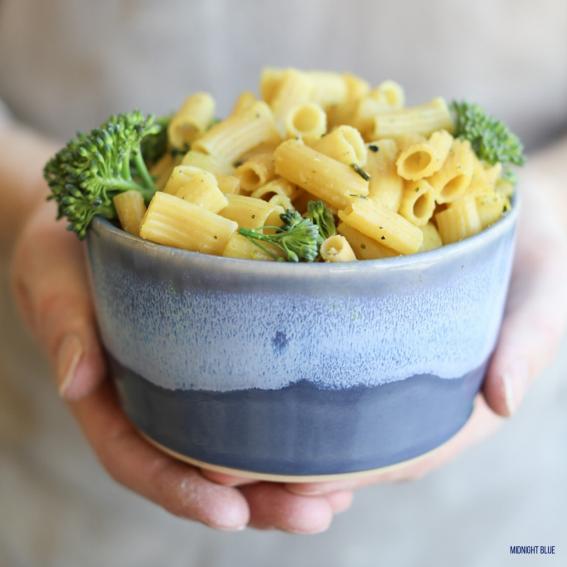

## THE DISH

A VERSATILE PIECE OF POTTERY THE DISH CAN DO IT ALL, PLANTER, MORNING PORRIDGE OR MAC AND CHEESE. THE DISH IS OVEN SAFE TOO!

> HEIGHT-7.5CM WIDTH-13CM