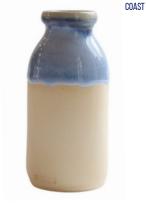

#### THE MILK BOTTLE

OUR MINI MILK BOTTLES ARE PERFECT FOR HOLDING A FEW FRESH FLORALS FROM THE GARDEN OR SERVING MILK WITH AFTERNOON TEA.

> HEIGHT-9.5CM WIDTH-4.5CM

MIDNIGHT BLUE