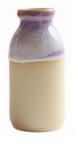

#### THE MILK BOTTLE

OUR MINI MILK BOTTLES ARE PERFECT FOR HOLDING A FEW FRESH FLORALS FROM THE GARDEN OR SERVING MILK WITH AFTERNOON TEA.

> HEIGHT-9.5CM WIDTH-4.5CM

MIDNIGHT BLUE