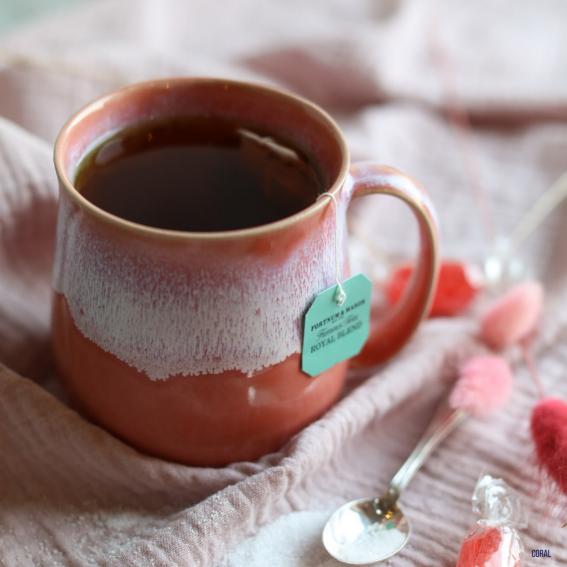

#### THE MUG

OUR BESTSELLING MUG HOLDING 3/4 OF A PINT, These are great for a large tea.

> HEIGHT- 10CM WIDTH- 8CM WIDTH WITH HANDLE- 11CM

MUSTARD

PEA GREEN

**HEATHER** 

STORMY SEAS

COAST

FROM THEIR OWNER AND ALL ARE INDIVIDUAL.

MUSTARD

PEA GREEN

HEATHER

STORMY SEAS

COAST

CORAL

**SEAFOAM** 