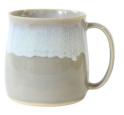

#### THE MUG

OUR BESTSELLING MUG HOLDING 3/4 OF A PINT, These are great for a large tea.

> HEIGHT- 10CM WIDTH- 8CM WIDTH WITH HANDLE- 11CM

MUSTARD

PEA GREEN

**HEATHER** 

STORMY SEAS

COAST

FROM THEIR OWNER AND ALL ARE INDIVIDUAL.

MUSTARD

PEA GREEN

HEATHER

STORMY SEAS

COAST

CORAL

**SEAFOAM** 