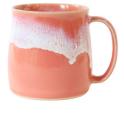

#### THE MUG

OUR BESTSELLING MUG HOLDING 3/4 OF A PINT, These are great for a large tea.

> HEIGHT- 10CM WIDTH- 8CM WIDTH WITH HANDLE- 11CM

MUSTARD

PEA GREEN

**HEATHER** 

STORMY SEAS

COAST

FROM THEIR OWNER AND ALL ARE INDIVIDUAL.

MUSTARD

PEA GREEN

HEATHER

STORMY SEAS

COAST

CORAL

**SEAFOAM** 