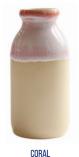

#### THE MILK BOTTLE

OUR MINI MILK BOTTLES ARE PERFECT FOR HOLDING A FEW FRESH FLORALS FROM THE GARDEN OR SERVING MILK WITH AFTERNOON TEA.

> HEIGHT-9.5CM WIDTH-4.5CM

MIDNIGHT BLUE