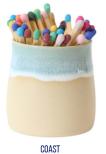

#### THE DRIPPY MATCH POT

OUR STONEWARE MATCH POTS IN A 'DRIPPY' GLAZE. EACH COMES WITH A LITTLE STRIKER PAD BENEATH. THE POTS FIT 7CM MATCHES PERFECTLY.

> HEIGHT- 5.5CM WIDTH- 4.5CM

MUSTARD

PEA GREEN

HEATHER

STORMY SEAS

**SEAFOAM** 

MIDNIGHT BLUE