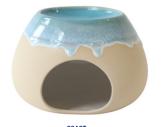

#### THE WAX BURNER

A BEAUTIFUL ORGANIC SHAPE, POP A TEA LIGHT INSIDE AND YOUR CHOSEN SCENTED WAX IN THE WELL ON TOP.

> HEIGHT- 16CM WIDTH- 18CM

MUSTARD

PEA GREEN

HEATHER

STORMY SEAS

CORAL