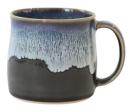

#### THE MUG

OUR BESTSELLING MUG HOLDING 3/4 OF A PINT, These are great for a large tea.

> HEIGHT- 10CM WIDTH- 8CM WIDTH WITH HANDLE- 11CM

MUSTARD

PEA GREEN

**HEATHER** 

STORMY SEAS

COAST

MIDNIGHT BLUE