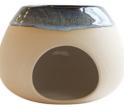

#### THE WAX BURNER

A BEAUTIFUL ORGANIC SHAPE, POP A TEA LIGHT INSIDE AND YOUR CHOSEN SCENTED WAX IN THE WELL ON TOP.

> HEIGHT- 16CM WIDTH- 18CM

MUSTARD

PEA GREEN

HEATHER

STORMY SEAS

CORAL