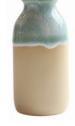

#### THE MILK BOTTLE

OUR MINI MILK BOTTLES ARE PERFECT FOR HOLDING A FEW FRESH FLORALS FROM THE GARDEN OR SERVING MILK WITH AFTERNOON TEA.

> HEIGHT-9.5CM WIDTH-4.5CM

MIDNIGHT BLUE