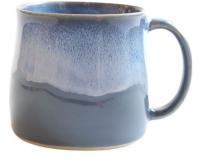

#### THE MUG

OUR BESTSELLING MUG HOLDING 3/4 OF A PINT, These are great for a large tea.

> HEIGHT- 10CM WIDTH- 8CM WIDTH WITH HANDLE- 11CM

MUSTARD

PEA GREEN

**HEATHER** 

STORMY SEAS

COAST

**SEAFOAM** 

MIDNIGHT BLUE