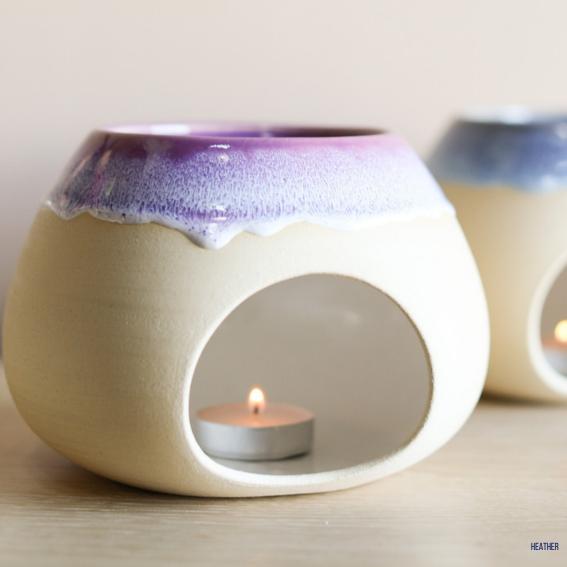

#### THE WAX BURNER

A BEAUTIFUL ORGANIC SHAPE, POP A TEA LIGHT INSIDE AND YOUR CHOSEN SCENTED WAX IN THE WELL ON TOP.

> HEIGHT- 16CM WIDTH- 18CM

MUSTARD

PEA GREEN

HEATHER

STORMY SEAS

CORAL