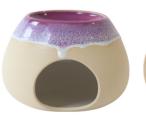

#### THE WAX BURNER

A BEAUTIFUL ORGANIC SHAPE, POP A TEA LIGHT INSIDE AND YOUR CHOSEN SCENTED WAX IN THE WELL ON TOP.

> HEIGHT- 16CM WIDTH- 18CM

MUSTARD

PEA GREEN

HEATHER

STORMY SEAS

CORAL