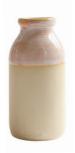

#### THE MILK BOTTLE

OUR MINI MILK BOTTLES ARE PERFECT FOR HOLDING A FEW FRESH FLORALS FROM THE GARDEN OR SERVING MILK WITH AFTERNOON TEA.

> HEIGHT-9.5CM WIDTH-4.5CM

MIDNIGHT BLUE