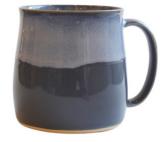

#### THE MUG

OUR BESTSELLING MUG HOLDING 3/4 OF A PINT, These are great for a large tea.

> HEIGHT- 10CM WIDTH- 8CM WIDTH WITH HANDLE- 11CM

MUSTARD

PEA GREEN

**HEATHER** 

STORMY SEAS

COAST

MIDNIGHT BLUE