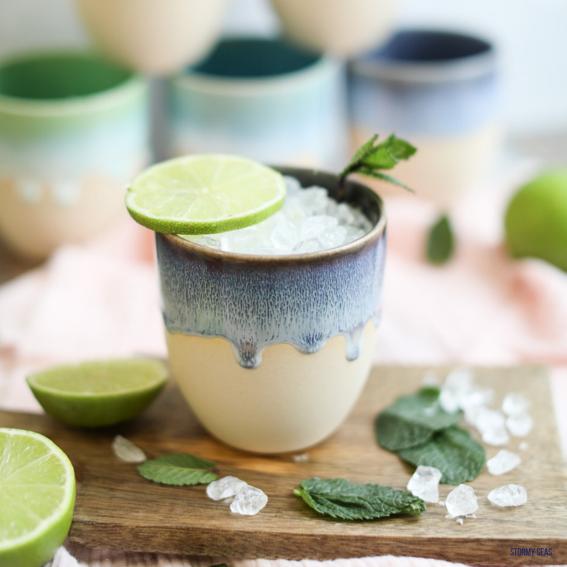

### THE TUMBLER

PERFECT FOR SUMMER DRINKS. TUMBLERS ARE
AVAILABLE IN OUR 'DRIPPY' GLAZES.
EACH ONE UNIQUE.

HEIGHT- 10CM WIDTH- 8.5CM

MUSTARD

PEA GREEN

HEATHER

STORMY SEAS

COAST