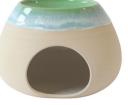

#### THE WAX BURNER

A BEAUTIFUL ORGANIC SHAPE, POP A TEA LIGHT INSIDE AND YOUR CHOSEN SCENTED WAX IN THE WELL ON TOP.

> HEIGHT- 16CM WIDTH- 18CM

MUSTARD

PEA GREEN

HEATHER

STORMY SEAS

CORAL