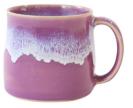

#### THE MUG

OUR BESTSELLING MUG HOLDING 3/4 OF A PINT, These are great for a large tea.

> HEIGHT- 10CM WIDTH- 8CM WIDTH WITH HANDLE- 11CM

MUSTARD

PEA GREEN

**HEATHER** 

STORMY SEAS

COAST

FROM THEIR OWNER AND ALL ARE INDIVIDUAL.

MUSTARD

PEA GREEN

HEATHER

STORMY SEAS

COAST

CORAL

**SEAFOAM** 