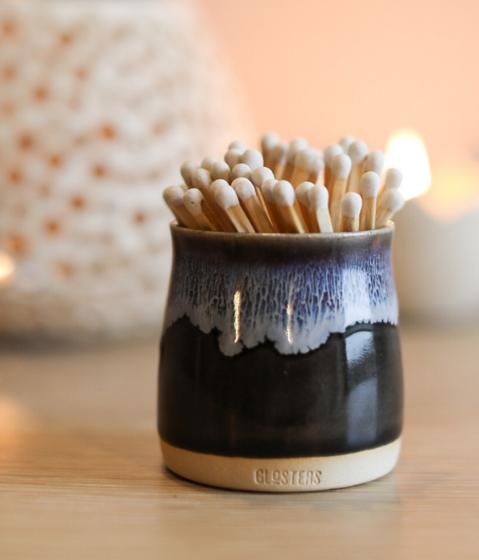

#### THE MATCH POT

OUR STONEWARE MATCH POTS COME WITH A LITTLE STRIKER PAD BENEATH. THE POTS FIT 7CM MATCHES PERFECTLY, MAKING A BEAUTIFUL COMPANION TO OUR WAX BURNERS.

> HEIGHT- 5.5CM WIDTH- 4.5CM

MUSTARD

PEA GREEN

HEATHER

STORMY SEAS

**SEAFOAM** 

MIDNIGHT BLUE