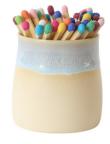

#### THE MATCH POT

OUR STONEWARE MATCH POTS COME WITH A LITTLE STRIKER PAD BENEATH. THE POTS FIT 7CM MATCHES PERFECTLY, MAKING A BEAUTIFUL COMPANION TO OUR WAX BURNERS.

> HEIGHT- 5.5CM WIDTH- 4.5CM

MUSTARD

PEA GREEN

HEATHER

STORMY SEAS

**SEAFOAM** 

MIDNIGHT BLUE

#### THE DRIPPY MATCH POT

OUR STONEWARE MATCH POTS IN A 'DRIPPY' GLAZE. EACH COMES WITH A LITTLE STRIKER PAD BENEATH. THE POTS FIT 7CM MATCHES PERFECTLY.

> HEIGHT- 5.5CM WIDTH- 4.5CM

MUSTARD

PEA GREEN

HEATHER

STORMY SEAS

**SEAFOAM** 

MIDNIGHT BLUE