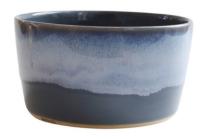

Y SEAS







CORAL

**SEAFOAM** 



MIDNIGHT BLUE

#### THE MATCH POT

OUR STONEWARE MATCH POTS COME WITH A LITTLE STRIKER PAD BENEATH. THE POTS FIT 7CM MATCHES PERFECTLY, MAKING A BEAUTIFUL COMPANION TO OUR WAX BURNERS.

> HEIGHT- 5.5CM WIDTH- 4.5CM













MUSTARD

PEA GREEN

HEATHER

STORMY SEAS







**SEAFOAM** 



MIDNIGHT BLUE

#### THE DRIPPY MATCH POT

OUR STONEWARE MATCH POTS IN A 'DRIPPY' GLAZE. EACH COMES WITH A LITTLE STRIKER PAD BENEATH. THE POTS FIT 7CM MATCHES PERFECTLY.

> HEIGHT- 5.5CM WIDTH- 4.5CM













MUSTARD

PEA GREEN

HEATHER

STORMY SEAS









**SEAFOAM** 



MIDNIGHT BLUE

#### THE MILK BOTTLE

OUR MINI MILK BOTTLES ARE PERFECT FOR HOLDING A FEW FRESH FLORALS FROM THE GARDEN OR SERVING MILK WITH AFTERNOON TEA.

> HEIGHT-9.5CM WIDTH-4.5CM











MIDNIGHT BLUE

## THE DISH

A VERSATILE PIECE OF POTTERY THE DISH CAN DO IT ALL, PLANTER, MORNING PORRIDGE OR MAC AND CHEESE. THE DISH IS OVEN SAFE TOO!

> HEIGHT-7.5CM WIDTH-13CM