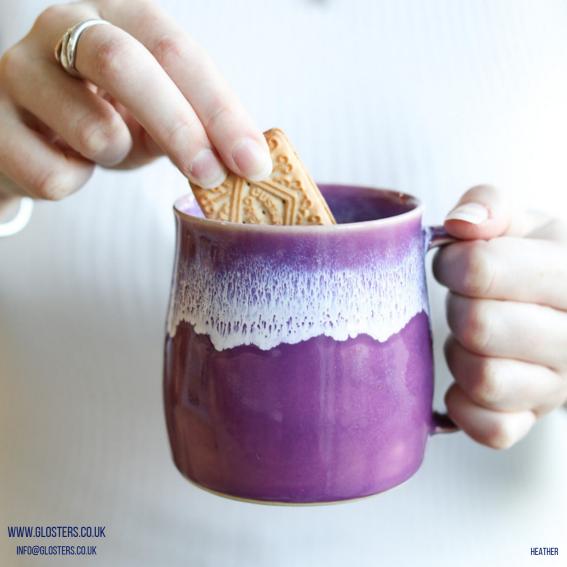

#### THE MUG

OUR BESTSELLING MUG HOLDING 3/4 OF A PINT, These are great for a large tea.

> HEIGHT- 10CM WIDTH- 8CM WIDTH WITH HANDLE- 11CM

MUSTARD

PEA GREEN

**HEATHER** 

STORMY SEAS

COAST