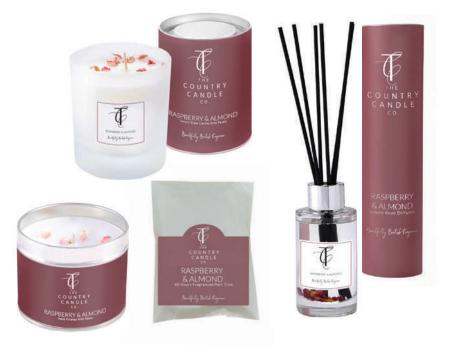

#### RASPBERRY & ALMOND

A fruity mix of raspberry, lychee, strawberry, and apple join sweet rose and ylang ylang. Supported by spice, musk, and a generous helping of cane sugar.

**30cl Glass Candle:** PASRASP-02982 **Tin Candle:** PASRASP-02494 **100ml Reed Diffuser:** PASRASP-02616 **Wax Melt:** PASRASP-02739