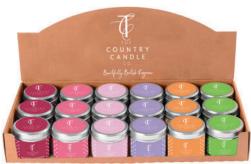

### THE COUNTERTOP DISPLAY UNITS

Our countertop display units are really popular for clients testing a new collection or utilising space otherwise unused in-store, without having to commit to larger volumes of tin candles initially. Success has been proved when these CDU's are placed near tills and merchandised with other giftable items to encourage those quick 'buy with the eye' purchases! Cleverly colour coordinated to maximise in-store presence, the CDU's are a sure way to get started with The Country Candle Co.

# THE SENTIMENTS COLLECTION

PACKAGING

NEW

We all know scented candles make the perfect gift for any occasion, this collection works brilliantly alongside greeting cards and gives that extra personal touch to special occasion displays such as Mother's Day. Say your message and send your well wishes with one of our lovely Sentiment candles for a personal gift that special someone will cherish.

A nice thing about this collection is that it is popular all year round, and not effected by the seasons.

Fragranced with Dark Vanilla Musk, a soft and sweet aroma of vanilla, patchouli, armoise, citrus, and mint which leads into musk, lavender, amber, and ginger, supported by jasmine and sandalwood.

Tin Candle: 30 - 35 hours burn time

Baby Boy SENBABB-04658

Best Teacher SENBEST-05433

Grandma SENGRAN-05389

Baby Girl SENBABG-04665 Mum SENMUM-02142 Thank You SENTHAN-02180

Get Well Soon

SENGETW-05280

Happy Birthday SENHAPB-02197

Happy Anniversary SENHAPA-05297

Congratulations SENCONG-02166

Good Luck SENGOOD-04672

Thinking Of You SENTHIN-04641

New Home

SENNEWH-02173

Cots of Q

Lots Of Love SENLOTS-02159