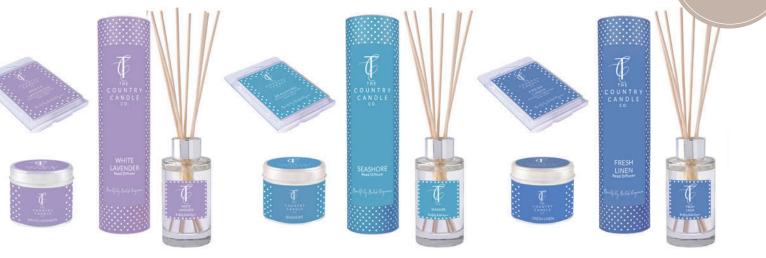

#### 200ml DIFFUSER REFILLS

Created from a growing demand of our ever-popular diffuser fragrances, we're excited to be launching 200ml diffuser refills to complement our Pastels Collection offering! As a new product line for us, we see these as a great addition for most of our client base, especially in time for the Spring and Summer seasons. A fully recyclable 200ml bottle with an aluminium liquid safe screw cap, we can't wait to see this new addition gain quick traction and popularity!

### WHITE LAVENDER

Aromatic fresh lavender blending with geranium and bergamot blooms, as the heart develops to release hints of jasmine, lily, and amber before coming to a close with creamy vanilla, sandalwood, and patchouli.

### SEASHORE

A refreshing blend of coastal breeze, marine, and sea salt merges with jasmine, which is supported by dry woods, amber, and musk base notes.

### FRESH LINEN

A fresh, ozonic, floral scent opening with refreshing citrus top notes which spiral to a pretty heart of violet, rose, muguet, tuberose, melon, and notes of ozone. The base combines soft musk, precious woods, amber, and vanilla.

### LAVENDER & BERGAMOT

Lemon peel and mandarin blend with lime juice and bergamot for a fresh, citrus start. Leading on to a herbal heart that blends rosemary with jasmine, ylang ylang, and lily petals. Amber warms through the base with patchouli, musk, and sandalwood.