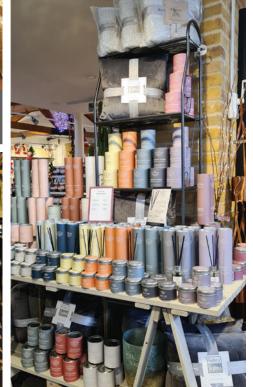

### STAND STYLING

The bottom two shelves are suitable for reed diffusers and/or glass candles.

## HOW TO CATCH THE EYE

COUNTRY CANDLE