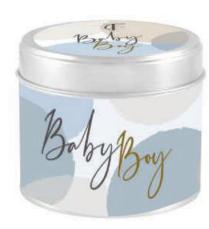

Tin Candle: 30 - 35 hours burn time

Baby Boy SENBABB-04658

Best Teacher SENBEST-05433

Grandma SENGRAN-05389

Baby Girl SENBABG-04665 Mum SENMUM-02142 Thank You SENTHAN-02180

Get Well Soon

SENGETW-05280

Happy Birthday SENHAPB-02197