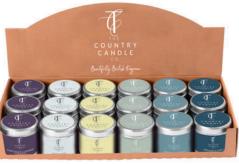

### THE COUNTERTOP DISPLAY UNITS

Our countertop display units are really popular for clients testing a new collection or utilising space otherwise unused in-store, without having to commit to larger volumes of tin candles initially. Success has been proved when these CDU's are placed near tills and merchandised with other giftable items to encourage those quick 'buy with the eye' purchases! Cleverly colour coordinated to maximise in-store presence, the CDU's are a sure way to get started with The Country Candle Co.

THE PASTELS COLLECTION 1 PASCDU1

6 fragrances in tin candles: Vetiver & Musk Orange Blossom & Jasmine Amber Rose & Praline Raspberry & Almond Pink Grapefruit & Lily Lavender & Patchouli

THE PASTELS COLLECTION 2 PASCDU2

6 fragrances in tin candles: Pomegranate & Cashmere Neroli & Basil Lime Leaf & Zest Blueberry & Cedarwood Sweet Pea & Violet Bergamot & Honey

THE QUINTESSENTIAL COLLECTION 1 POLCDU1

> 6 fragrances in tin candles: Fresh Linen Seashore Parisian Café Jasmine White Tea Vanilla Lime Sorbet Lavender & Bergamot