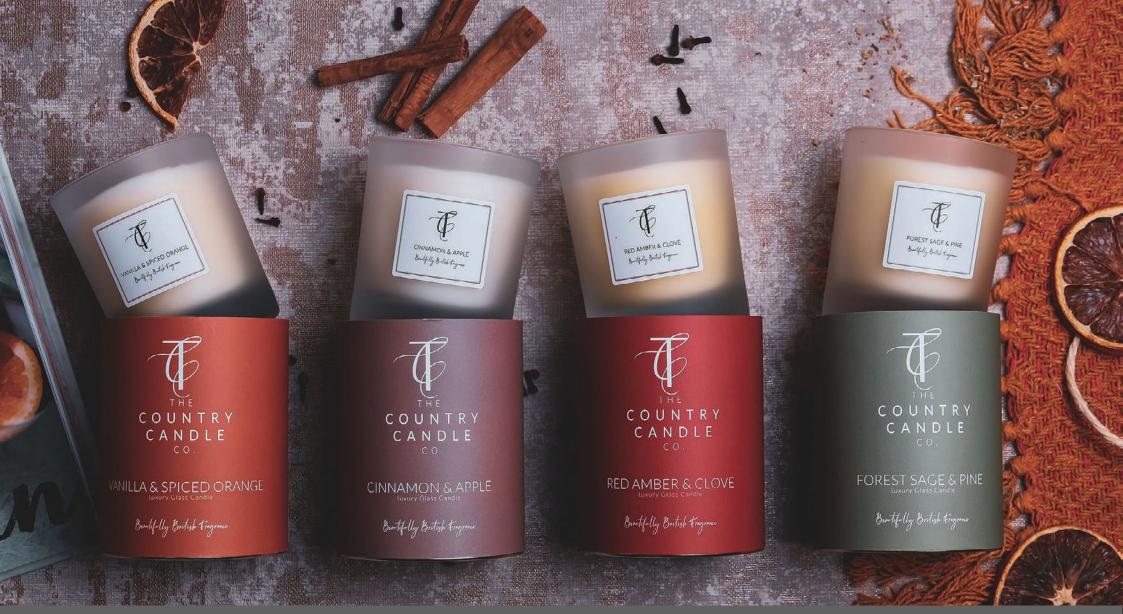

### THE SEASONAL PASTELS COLLECTION

NEW

### PINE PASFORE-05464

Cool sparkling pine cones, gently dusted with a light sprinkling of frost. Crushed pine needles underfoot in the dappled winter sun, the sharpness being tempered with a subtle smooth woody base.

### CINNAMON & APPLE PASCINN-05488

Top notes of gently simmering orchard apples, softening in a buttery pan with the spiciness of ginger nutmeg and cloves. Warm vanilla caramel tones underpinning the tartness of the apple, produce a mouth watering experience.

### VANILLA & SPICED ORANGE PASVANI-05457

T

COUNTR

Sunripened citrus fruits, sharp and refreshing with nuances of warm spices, gently simmering in a sweet creme brulee sauce.

### RED AMBER & CLOVE PASREDA-05471

A warming tonic of juicy citrus fruits infused with smooth cinnamon and spicy clove, the aroma of rich creamy tonka bean, smooth musk and golden amber completes this luxurious scent.