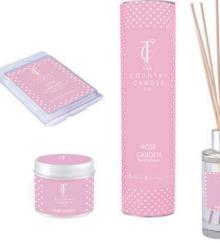

### ROSE GARDEN

A gentle blend of orange and lychee leads on to rose, orange blossom, and geranium. Supported by exotic woods, vanill<u>a, and oakmoss base notes.</u>

Tin Candle: POLRHUB-03385 Reed Diffuser: POLRHUB-03453 Wax Melt: POLRHUB-03415 Tin Candle: POLPEAR-03378 Reed Diffuser: POLPEAR-03422 Wax Melt: POLPEAR-03460 Tin Candle: POLROSE-03392 Reed Diffuser: POLROSE-03439 Wax Melt: POLROSE-03477