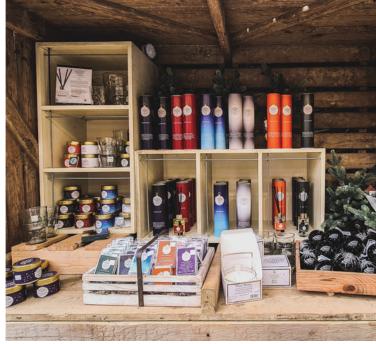

### STAND STYLING

The bottom two shelves are suitable for reed diffusers and/or glass candles.

## HOW TO CATCH THE EYE

COUNTRY CANDLE