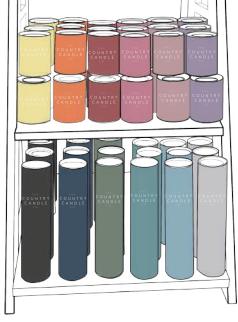

### STAND STYLING

The bottom two shelves are suitable for reed diffusers and/or glass candles.