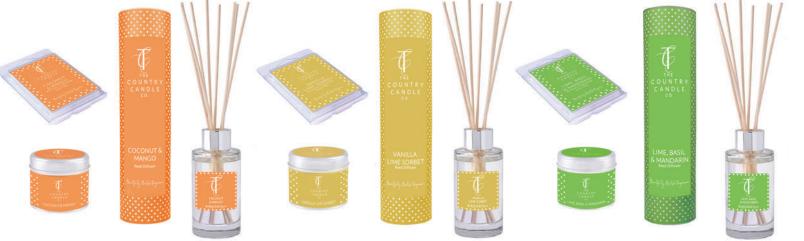

Tin Candle: POLLIME-70283 Reed Diffuser: POLLIME-75639 Wax Melt: POLLIME-70900

LIME, BASIL & MANDARIN

A fresh vibrant aroma blends sparkling grapefruit with armoise, mandarin, orange, and zingy lime, to a heart which marries jasmine, lavender, lily of the valley, violet, and basil. A warm rich base of amber, patchouli, sandalwood, and moss completes the scent.

### VANILLA LIME SORBET

Muted hues of citrus, lemon, and lime as top notes, blend with rich fruits and spice for a gourmand heart, as vanilla, and tonka warm the base.

### COCONUT & MANGO

Zests of orange are encased by ozonic green hues, as lily blossoms through the heart with added fresh-ocean touches. The base is powdered with amber, coconut, and sweet vanilla.