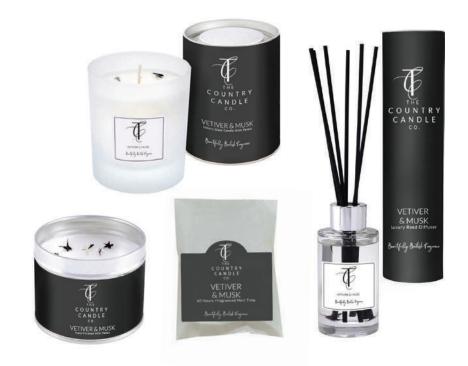

### **VETIVER & MUSK**

This musky yet spicy concoction starts with aniseed and citrus, blooming into a heart of lily, amber, patchouli, and incense smoke, closing with notes of musk, tonka, vetiver, and sweet vanilla.

**30cl Glass Candle:** PASVETI-02951 **Tin Candle:** PASVETI-02463 **100ml Reed Diffuser:** PASVETI-02586 **Wax Melt:** PASVETI-02708