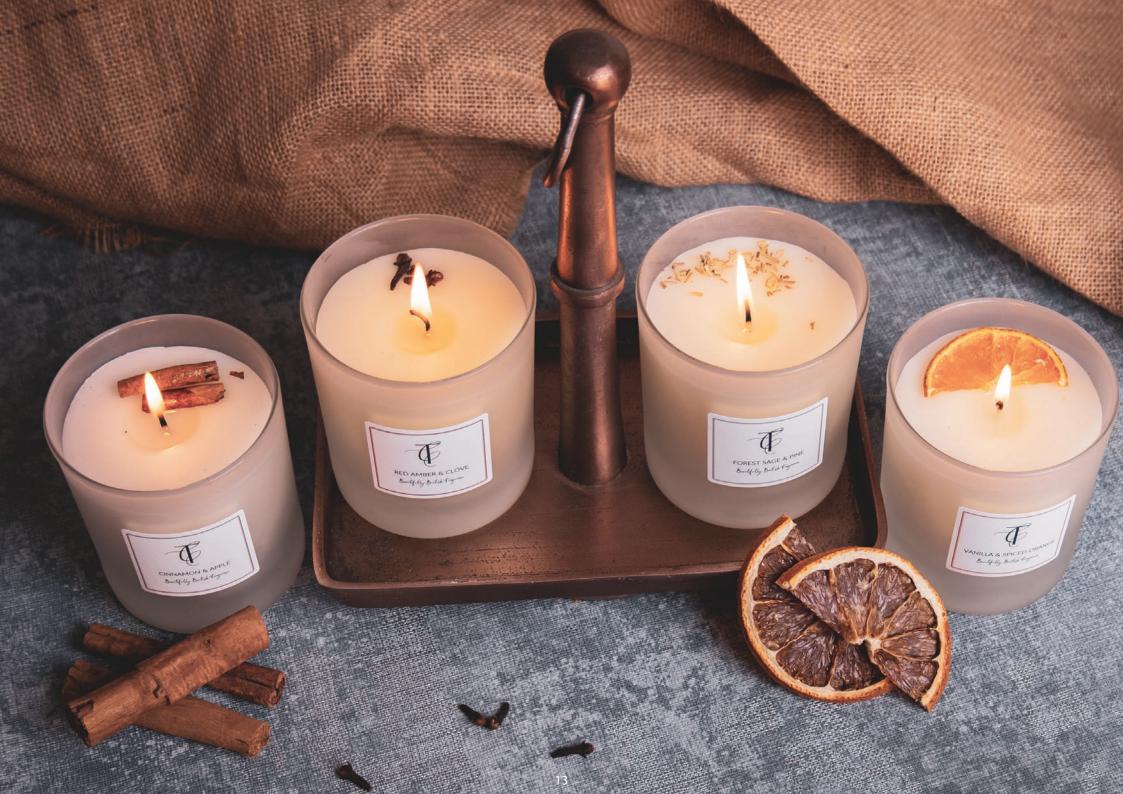

### THE SEASONAL PASTELS COLLECTION

NEW

### PINE PASFORE-05464

Cool sparkling pine cones, gently dusted with a light sprinkling of frost. Crushed pine needles underfoot in the dappled winter sun, the sharpness being tempered with a subtle smooth woody base.

### CINNAMON & APPLE PASCINN-05488

Top notes of gently simmering orchard apples, softening in a buttery pan with the spiciness of ginger nutmeg and cloves. Warm vanilla caramel tones underpinning the tartness of the apple, produce a mouth watering experience.

### VANILLA & SPICED ORANGE PASVANI-05457

T

COUNTR

Sunripened citrus fruits, sharp and refreshing with nuances of warm spices, gently simmering in a sweet creme brulee sauce.

### RED AMBER & CLOVE PASREDA-05471

A warming tonic of juicy citrus fruits infused with smooth cinnamon and spicy clove, the aroma of rich creamy tonka bean, smooth musk and golden amber completes this luxurious scent.

30cl Glass Candle: 50 hours burn time