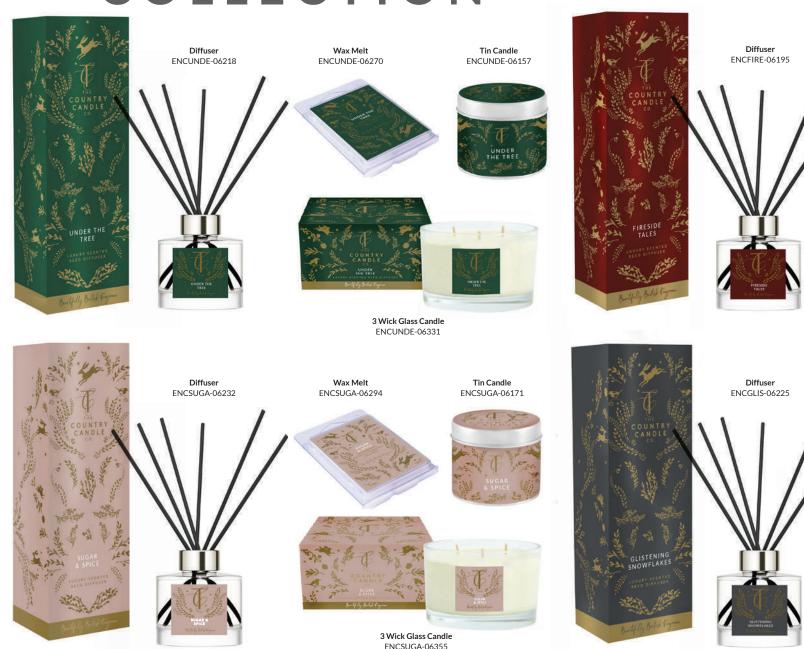

### THE ENCHANTED WOODLAND COLLECTION

As the season approaches, glistening snowflakes begin to fall as Dickensian fireside tales are told whilst sipping warming mulled wine, creating magical memories. As the aromas of sugar and spice, and all things nice dreamily drift through, fresh footprints are made in the dappled moonlit snow. Wait, theres something special under the tree, what could it be? Just wait till the morning and you will see!

Our wonderfully whimsical Enchanted Woodland Collection encapsulates the very essence of Christmas. Captivating the memories and moments made at this special time of year, told through a harmonious linking of nostalgical shades and patterns. Let your imagination and senses flow with our collection of 6 fabulously festive fragrances!

100ml Reed Diffuser: ~12 weeks fragrance time

3 Wick Glass Candle: ~45 hours burn time

Tin Candle: 30 - 35 hours burn time

Wax Melt: 60 hours fragranced melt time

ENCGLIS-06348

THE COUNTRY CANDLE COMPANY 2023 ©