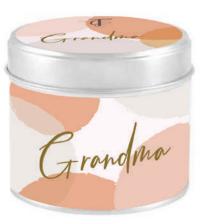

Tin Candle: 30 - 35 hours burn time

Baby Boy SENBABB-04658

Best Teacher SENBEST-05433

Grandma SENGRAN-05389

Baby Girl SENBABG-04665 Mum SENMUM-02142 Thank You SENTHAN-02180

Get Well Soon

SENGETW-05280

Happy Birthday SENHAPB-02197