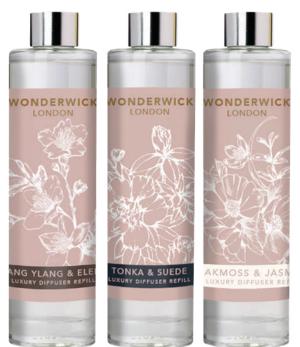

### YLANG YLANG & ELEMI

Vibrant citrus notes of orange, lemon, and juicy grapefruit are mellowed with a hint of aldehydes. Explosive florals compliment these fruits as rose, jasmine, and orange blossom combine with ylang ylang and bergamot. A sandalwood base with vanilla, amber, and musk is lightened by patchouli and elemi.

30cl Glass Candle: WWMYLAN-05983 200ml Reed Diffuser: WWMYLAN-06010 200ml Reed Diffuser Refill: WWMYLAN-06102

### TONKA & SUEDE

Soft powdery notes of lavender and cinnamon lead into a heart of myrrh and guaiacwood, leaving a deep base of moss, amber, vanilla, tonka, and suede.

30cl Glass Candle: WWMTONK-05990 200ml Reed Diffuser: WWMTONK-06027 200ml Reed Diffuser Refill: WWMTONK-06119

### OAKMOSS & JASMINE

An uplifting floral infusion of jasmine is elegantly blended with a heart of fruity notes and subtle hints of candy floss. A refreshing, earthy base of amber and oakmoss supports this luxurious scent.

30cl Glass Candle: WWMOAKM-06003 200ml Reed Diffuser: WWMOAKM-06034 200ml Reed Diffuser Refill: WWMOAKM-06126