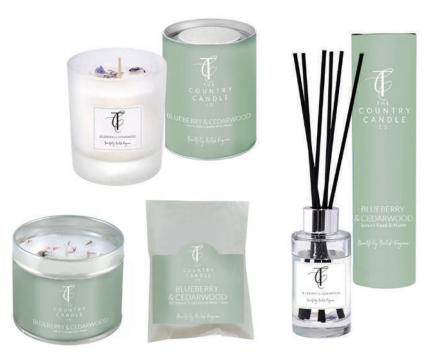

### **BLUEBERRY & CEDARWOOD**

Opening with sweet blueberry, raspberry, and cranberry top notes, delicately wrapped in goji, peach, apple, and uplifting mint leaves. Followed by orange, violet, and caramel, resting on a base of soothing vanilla and woody notes.

**30cl Glass Candle:** PASBLUE-03033 **Tin Candle:** PASBLUE-02548 **100ml Reed Diffuser:** PASBLUE-02661 Wax Melt: PASBLUE-02784