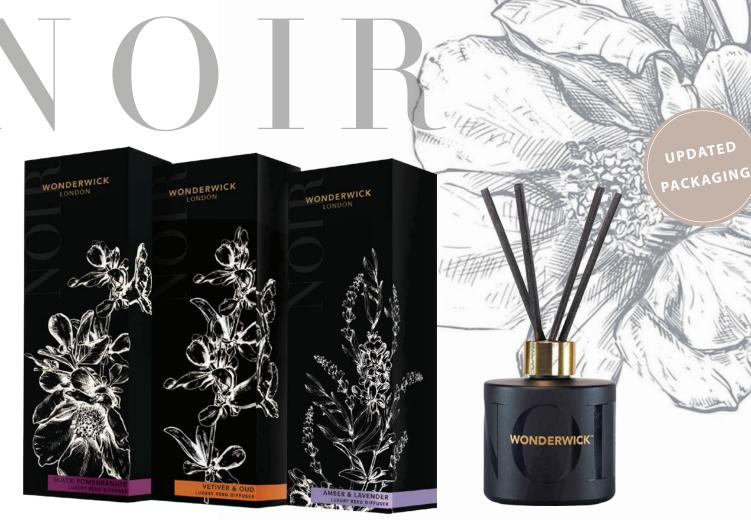

### THE WONDERWICK COLLECTION

Exuding glamour and luxury, Wonderwick is our most refined collection. With elegant glass candles producing a soothing crackle as they burn thanks to a stylish wooden wick, and coordinating reed diffusers filling your home with sumptuous scent as the highly developed fragrance is thrown further for months, it's a classy collection you'll surely fall in love with!

With an extensive redesign and upgrade of the packaging, complimented with a brand new on-trend colourway, the collection now boasts 9 complex, yet beautiful fragrances cleverly coordinated across Noir, Blanc, and Mauve.