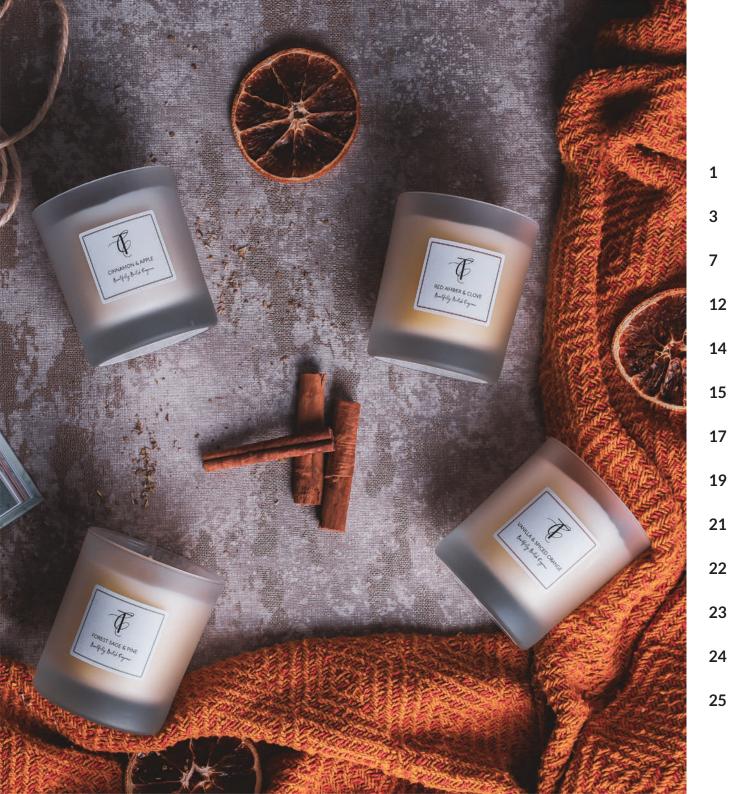

### THE SEASONAL PASTELS COLLECTION

NEW

### PINE PASFORE-05464

Cool sparkling pine cones, gently dusted with a light sprinkling of frost. Crushed pine needles underfoot in the dappled winter sun, the sharpness being tempered with a subtle smooth woody base.

### CINNAMON & APPLE PASCINN-05488

Top notes of gently simmering orchard apples, softening in a buttery pan with the spiciness of ginger nutmeg and cloves. Warm vanilla caramel tones underpinning the tartness of the apple, produce a mouth watering experience.

### VANILLA & SPICED ORANGE PASVANI-05457

T

COUNTR

Sunripened citrus fruits, sharp and refreshing with nuances of warm spices, gently simmering in a sweet creme brulee sauce.

### RED AMBER & CLOVE PASREDA-05471

A warming tonic of juicy citrus fruits infused with smooth cinnamon and spicy clove, the aroma of rich creamy tonka bean, smooth musk and golden amber completes this luxurious scent.

30cl Glass Candle: 50 hours burn time