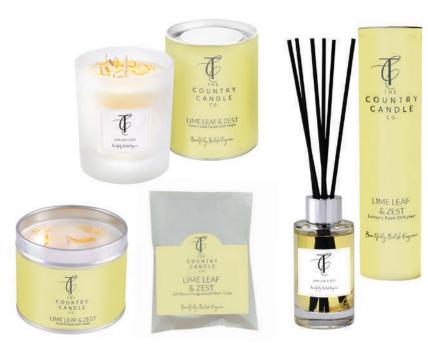

### LIME LEAF & ZEST

A zesty burst of lemon, lime, and orange first greet the nose, softened by green leaf and basil, before blooming into lily, jasmine, and fresh cracked pepper on a bed of musk and powder.

**30cl Glass Candle:** PASLIME-03019 **Tin Candle:** PASLIME-02524 100ml Reed Diffuser: PASLIME-02647 Wax Melt: PASLIME-02760