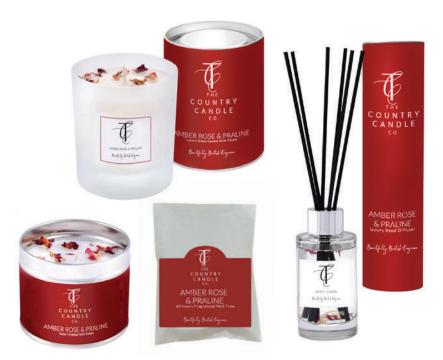

#### AMBER ROSE & PRALINE

Soft floral accords of red velvet rose and violet leaves combine with clove, praline, and vanilla. Resting on a warm base of amber, caramel, musk, and woody notes.

**30cl Glass Candle:** PASAMBE-02999 **Tin Candle:** PASAMBE-02500 **100ml Reed Diffuser:** PASAMBE-02623 **Wax Melt:** PASAMBE-02746