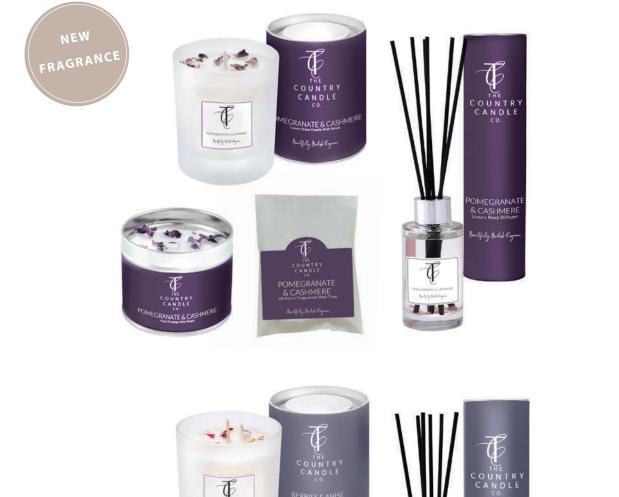

### **POMEGRANATE & CASHMERE**

A fragrant blend of mandarin and pomegranate with a heart of patchouli and incense, which is supported by rich cashmere, musk, and woody base notes.

**30cl Glass Candle:** PASPOME-05518 **Tin Candle:** PASPOME-05501 **100ml Reed Diffuser:** PASPOME-05525 **Wax Melt:** PASPOME-05921

### BERRIES & ANISE

Juicy sweet strawberries, raspberries, and blackberries combine with rose, anise, and violet creating a soft and sweet initial scent. This is closely followed by delicate gardenia, apple, and pineapple before resting on a smooth base of musk and creamy vanilla.