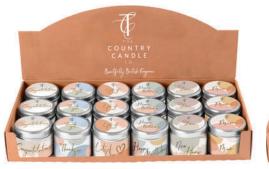

### THE COUNTERTOP DISPLAY UNITS

Our countertop display units are really popular for clients testing a new collection or utilising space otherwise unused in-store, without having to commit to larger volumes of tin candles initially. Success has been proved when these CDU's are placed near tills and merchandised with other giftable items to encourage those quick 'buy with the eye' purchases! Cleverly colour coordinated to maximise in-store presence, the CDU's are a sure way to get started with The Country Candle Co.

THE SENTIMENTS COLLECTION SENCDU1

> 6 fragrances in tin candles: Congratulations Thank You Lots of Love Happy Birthday New Home Mum

THE ENCHANTED WOODLAND COLLECTION ENCCDU1

> 6 fragrances in tin candles: Fireside Tales Under The Tree Dappled Moonlight Fresh Footsteps Sugar & Spice Glistening Snowflakes

SUPERSTARS FRESH COLLECTION SUPCDU1

> 6 fragrances in tin candles: Mountain Breeze Chapel Cinnamon & Apple Cranberry & Ginger Hedgerow Berries Black Pomegranate

SUPERSTARS WARM COLLECTION SUPCDU2

> 6 fragrances in tin candles: Vanilla Spiced Orange Sparkling Spice Pomegranate & Pink Pepper Fig & Cassis Dark Vanilla Musk Amber & Lavender