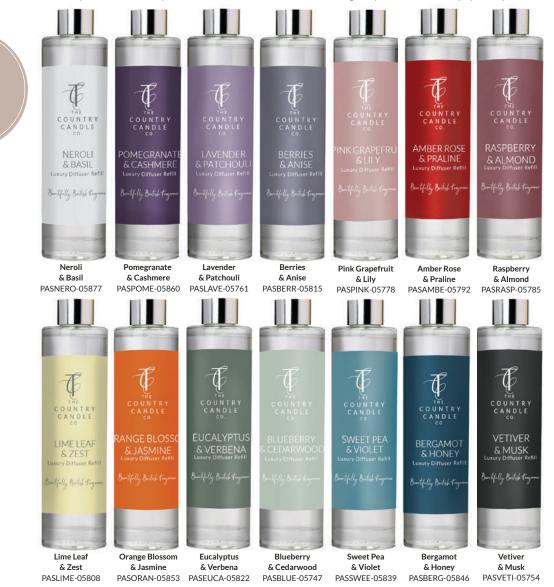

### NEROLI & BASIL

Basil notes top this fresh citrus floral with orange, bergamot, and lemon, leading into a floral heart, woven from notes of neroli, rose, and lily. White musk, cedar, and vetiver accords add a silky softness to the base.

**30cl Glass Candle:** PASNERO-05549 **Tin Candle:** PASNERO-05532 100ml Reed Diffuser: PASNERO-05556 Wax Melt: PASNERO-05938

### **POMEGRANATE & CASHMERE**

A fragrant blend of mandarin and pomegranate with a heart of patchouli and incense, which is supported by rich cashmere, musk, and woody base notes.

**30cl Glass Candle:** PASPOME-05518 **Tin Candle:** PASPOME-05501 **100ml Reed Diffuser:** PASPOME-05525 **Wax Melt:** PASPOME-05921

### BERRIES & ANISE

Juicy sweet strawberries, raspberries, and blackberries combine with rose, anise, and violet creating a soft and sweet initial scent. This is closely followed by delicate gardenia, apple, and pineapple before resting on a smooth base of musk and creamy vanilla.

**30cl Glass Candle:** PASBERR-03026 **Tin Candle:** PASBERR-02531 **100ml Reed Diffuser:** PASBERR-02654 Wax Melt: PASBERR-02777

### LAVENDER & PATCHOULI

This is a fresh, light blend of violet leaf, orange, and green leaf with a deep warm heart of lavender, jasmine, patchouli, and lily supported by rich cedarwood, musk, moss, amber, and vetiver.

**30cl Glass Candle:** PASLAVE-02968 **Tin Candle:** PASLAVE-02470 **100ml Reed Diffuser:** PASLAVE-02593 **Wax Melt:** PASLAVE-02715

### PINK GRAPEFRUIT & LILY

An ozonic fusion of pink grapefruit and fresh lemon combine, leading on to a refreshing heart of lily and orange flower. Finished by woody base notes which uplift this zesty fragrance.

**30cl Glass Candle:** PASPINK-02975 **Tin Candle:** PASPINK-02487 **100ml Reed Diffuser:** PASPINK-02609 **Wax Melt:** PASPINK-02722 Successfully becoming our bestselling range and gaining significant momentum with stockists across the UK, the Pastels Collection has evolved to form our signature look. Inspired by a renowned British home interiors paint company, a timeless and elegant selection of 14 muted pastel shades will compliment any interior design, whilst the beautifully natural, down to earth scents will fragrance a home with uplifting aromas for months. There's also a little something extra which offers a difference from regular home fragrance gifts, every product in the Pastel Collection is lovingly hand finished with delicate petals and toppings!

#### AMBER ROSE & PRALINE

Soft floral accords of red velvet rose and violet leaves combine with clove, praline, and vanilla. Resting on a warm base of amber, caramel, musk, and woody notes.

**30cl Glass Candle:** PASAMBE-02999 **Tin Candle:** PASAMBE-02500 **100ml Reed Diffuser:** PASAMBE-02623 **Wax Melt:** PASAMBE-02746

#### RASPBERRY & ALMOND

A fruity mix of raspberry, lychee, strawberry, and apple join sweet rose and ylang ylang. Supported by spice, musk, and a generous helping of cane sugar.

**30cl Glass Candle:** PASRASP-02982 **Tin Candle:** PASRASP-02494 **100ml Reed Diffuser:** PASRASP-02616 **Wax Melt:** PASRASP-02739

### **ORANGE BLOSSOM & JASMINE**

A vibrant and refreshing top note of petitgrain and orange lead to a heart of orange blossom and lilac, softened with a subtle jasmine base.

**30cl Glass Candle:** PASORAN-05358 **Tin Candle:** PASORAN-05341 **100ml Reed Diffuser:** PASORAN-05365 **Wax Melt:** PASORAN-05372

### LIME LEAF & ZEST

A zesty burst of lemon, lime, and orange first greet the nose, softened by green leaf and basil, before blooming into lily, jasmine, and fresh cracked pepper on a bed of musk and powder.

**30cl Glass Candle:** PASLIME-03019 **Tin Candle:** PASLIME-02524 100ml Reed Diffuser: PASLIME-02647 Wax Melt: PASLIME-02760

### EUCALYPTUS & VERBENA

A fresh blend of bergamot, basil, and spearmint as top notes, leading to tarragon, verbena, and green eucalyptus at the heart. Jasmine and vanilla add warmth at the base.

**30cl Glass Candle:** PASEUCA-03040 **Tin Candle:** PASEUCA-02555 **100ml Reed Diffuser:** PASEUCA-02678 **Wax Melt:** PASEUCA-02791

### **BLUEBERRY & CEDARWOOD**

Opening with sweet blueberry, raspberry, and cranberry top notes, delicately wrapped in goji, peach, apple, and uplifting mint leaves. Followed by orange, violet, and caramel, resting on a base of soothing vanilla and woody notes.

**30cl Glass Candle:** PASBLUE-03033 **Tin Candle:** PASBLUE-02548 **100ml Reed Diffuser:** PASBLUE-02661 Wax Melt: PASBLUE-02784

### SWEET PEA & VIOLET

A floral fusion of lemon, lime, anise, violet, and eucalyptus, leading to rose, jasmine, sweet pea petals, lily, cyclamen, carnation, and lilac with a base of wood and balsamic.

**30cl Glass Candle:** PASSWEE-03057 **Tin Candle:** PASSWEE-02562 **100ml Reed Diffuser:** PASSWEE-02685 **Wax Melt:** PASSWEE-02807

### **BERGAMOT & HONEY**

A warming aroma of honey and caramel combine with fresh uplifting notes of bergamot and mandarin. A fruity and herbal heart of dewberry and patchouli sweeten the mix, while the base blends vanilla and sandalwood for a sophisticated and elegant finish.

**30cl Glass Candle:** PASBERG-03064 **Tin Candle:** PASBERG-02579 **100ml Reed Diffuser:** PASBERG-02692 Wax Melt: PASBERG-02814

### **VETIVER & MUSK**

This musky yet spicy concoction starts with aniseed and citrus, blooming into a heart of lily, amber, patchouli, and incense smoke, closing with notes of musk, tonka, vetiver, and sweet vanilla.

**30cl Glass Candle:** PASVETI-02951 **Tin Candle:** PASVETI-02463 **100ml Reed Diffuser:** PASVETI-02586 **Wax Melt:** PASVETI-02708