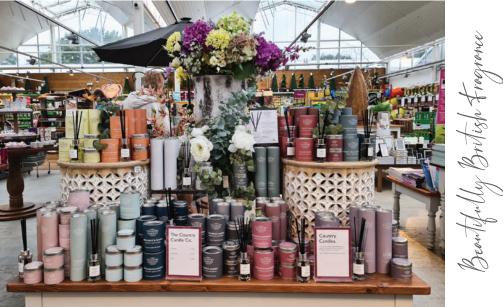

### STAND STYLING

The bottom two shelves are suitable for reed diffusers and/or glass candles.

## HOW TO CATCH THE EYE

COUNTRY CANDLE