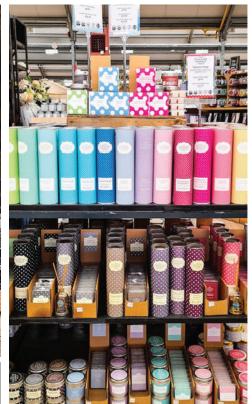

### STAND STYLING

The bottom two shelves are suitable for reed diffusers and/or glass candles.

## HOW TO CATCH THE EYE

COUNTRY CANDLE