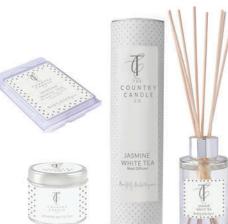

### JASMINE WHITE TEA

Opening with sparkling citrus bergamot top notes which lead into a glorious yet delicate heart of rose petals, brushed with the merest hint of red berries. Jasmine weaves through the blend with notes of white tea, supported with base notes of sheer musk and blonde woods.