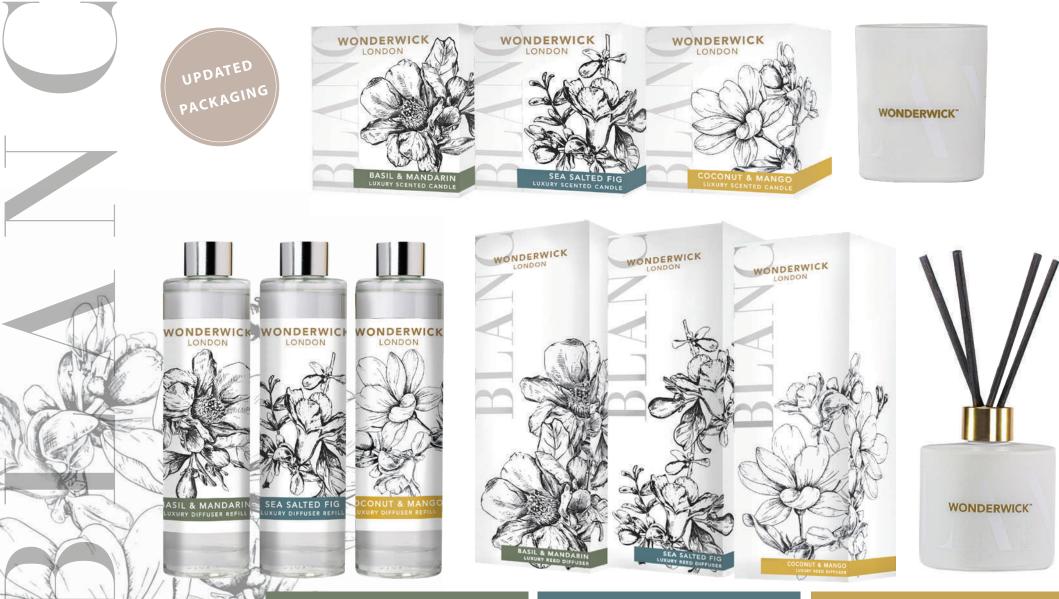

### THE WONDERWICK COLLECTION

Exuding glamour and luxury, Wonderwick is our most refined collection. With elegant glass candles producing a soothing crackle as they burn thanks to a stylish wooden wick, and coordinating reed diffusers filling your home with sumptuous scent as the highly developed fragrance is thrown further for months, it's a classy collection you'll surely fall in love with!

With an extensive redesign and upgrade of the packaging, complimented with a brand new on-trend colourway, the collection now boasts 9 complex, yet beautiful fragrances cleverly coordinated across Noir, Blanc, and Mauve.

### BASIL & MANDARIN

A fresh vibrant aroma blends sparkling grapefruit with armoise, mandarin, orange, and zingy lime, to a heart which marries jasmine, lavender, lily of the valley, violet, and basil. A warm rich base of amber, patchouli, sandalwood, and moss completes the

30cl Glass Candle: WWBBASI-75929 200ml Reed Diffuser: WWBBASI-78753 200ml Reed Diffuser Refill: WWBBASI-06072

### SEA SALTED FIG

A zesty mix of fig, bergamot, mandarin, grapefruit, and peach top notes, lead into a heart of jasmine, ginger, and nutmeg. Closing with a base of patchouli and coumarin combined with cedarwood and amber.

30cl Glass Candle: WWBSEAS-78845 200ml Reed Diffuser: WWBSEAS-78760 200ml Reed Diffuser Refill: WWBSEAS-06089

### COCONUT & MANGO

Zests of orange are encased by ozonic green hues, as lily blossoms through the heart with added fresh-ocean touches. The base is powdered with amber, coconut, and sweet vanilla.

30cl Glass Candle: WWBCOCO-75899 200ml Reed Diffuser: WWBCOCO-78722 200ml Reed Diffuser Refill: WWBCOCO-06096