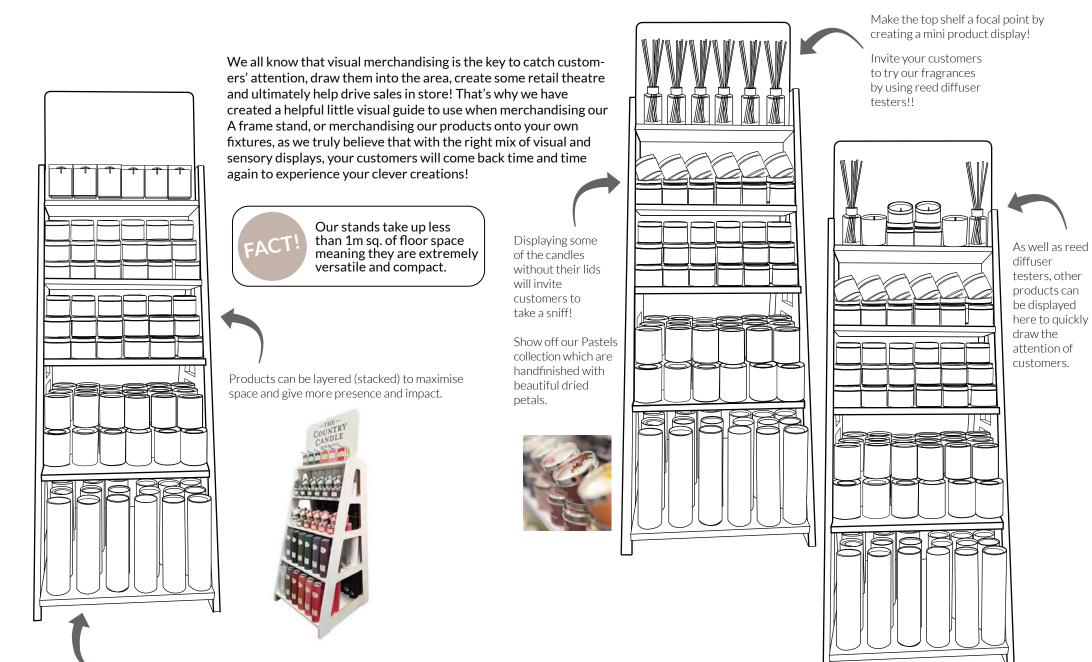

### STAND STYLING

The bottom two shelves are suitable for reed diffusers and/or glass candles.

## HOW TO CATCH THE EYE

COUNTRY CANDLE

### THE PASTELS COLLECTION

Gradient suggestion 1: Spring/Summer vibes with a bright and citrus centre focus.

Gradient suggestion 2: Autumn/Winter vibes with a darker combination and deeper scents.

COUNTRY CANDLE

### THE QUINTESSENTIAL COLLECTION

Gradient suggestion 1: A refreshing look for an early Spring/Summer start.

Gradient suggestion 2: A vibrant combination for that high Summer vibe!

We can't wait to see your displays, please email pictures to us at sales@thecountrycandlecompany.com, tag us on LinkedIn: The country candle company or on Instagram: the\_country\_candle