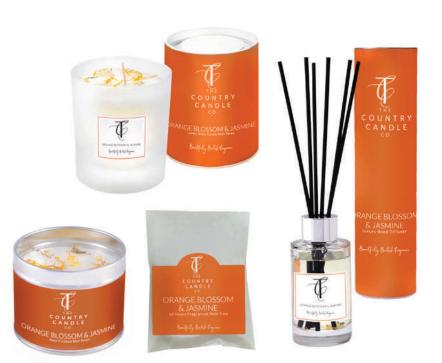

### **ORANGE BLOSSOM & JASMINE**

A vibrant and refreshing top note of petitgrain and orange lead to a heart of orange blossom and lilac, softened with a subtle jasmine base.

**30cl Glass Candle:** PASORAN-05358 **Tin Candle:** PASORAN-05341 **100ml Reed Diffuser:** PASORAN-05365 **Wax Melt:** PASORAN-05372