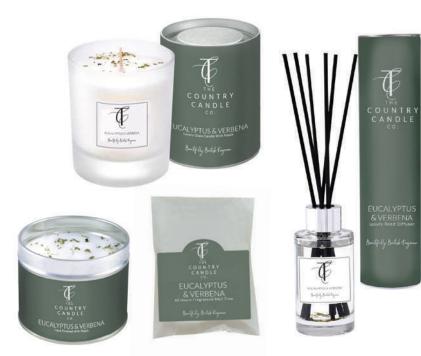

### EUCALYPTUS & VERBENA

A fresh blend of bergamot, basil, and spearmint as top notes, leading to tarragon, verbena, and green eucalyptus at the heart. Jasmine and vanilla add warmth at the base.

**30cl Glass Candle:** PASEUCA-03040 **Tin Candle:** PASEUCA-02555 **100ml Reed Diffuser:** PASEUCA-02678 **Wax Melt:** PASEUCA-02791