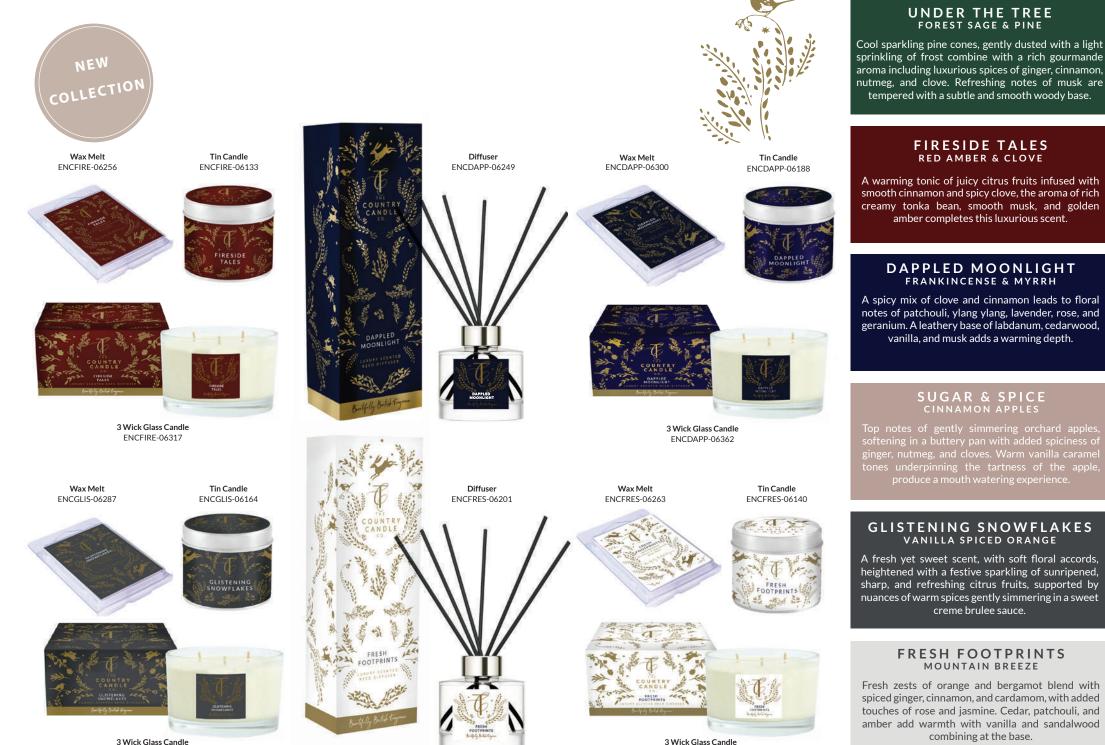

### PINE PASFORE-05464

Cool sparkling pine cones, gently dusted with a light sprinkling of frost. Crushed pine needles underfoot in the dappled winter sun, the sharpness being tempered with a subtle smooth woody base.

### CINNAMON & APPLE PASCINN-05488

Top notes of gently simmering orchard apples, softening in a buttery pan with the spiciness of ginger nutmeg and cloves. Warm vanilla caramel tones underpinning the tartness of the apple, produce a mouth watering experience.

### VANILLA & SPICED ORANGE PASVANI-05457

T

COUNTR

Sunripened citrus fruits, sharp and refreshing with nuances of warm spices, gently simmering in a sweet creme brulee sauce.

### RED AMBER & CLOVE PASREDA-05471

A warming tonic of juicy citrus fruits infused with smooth cinnamon and spicy clove, the aroma of rich creamy tonka bean, smooth musk and golden amber completes this luxurious scent.

### THE ENCHANTED WOODLAND COLLECTION

As the season approaches, glistening snowflakes begin to fall as Dickensian fireside tales are told whilst sipping warming mulled wine, creating magical memories. As the aromas of sugar and spice, and all things nice dreamily drift through, fresh footprints are made in the dappled moonlit snow. Wait, theres something special under the tree, what could it be? Just wait till the morning and you will see!

Our wonderfully whimsical Enchanted Woodland Collection encapsulates the very essence of Christmas. Captivating the memories and moments made at this special time of year, told through a harmonious linking of nostalgical shades and patterns. Let your imagination and senses flow with our collection of 6 fabulously festive fragrances!