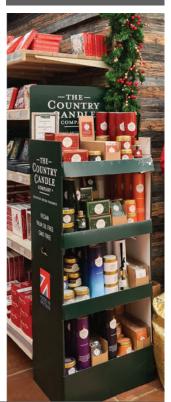

### THE COUNTERTOP DISPLAY UNITS

Our countertop display units are really popular for clients testing a new collection or utilising space otherwise unused in-store, without having to commit to larger volumes of tin candles initially. Success has been proved when these CDU's are placed near tills and merchandised with other giftable items to encourage those quick 'buy with the eye' purchases! Cleverly colour coordinated to maximise in-store presence, the CDU's are a sure way to get started with The Country Candle Co.