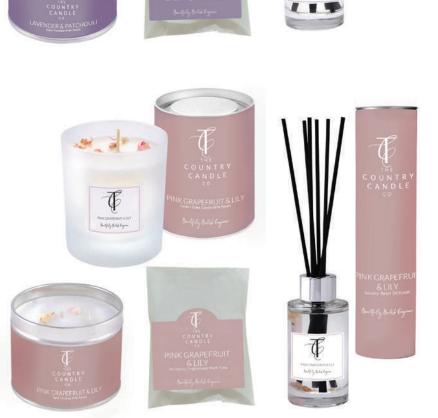

### LAVENDER & PATCHOULI

This is a fresh, light blend of violet leaf, orange, and green leaf with a deep warm heart of lavender, jasmine, patchouli, and lily supported by rich cedarwood, musk, moss, amber, and vetiver.

**30cl Glass Candle:** PASLAVE-02968 **Tin Candle:** PASLAVE-02470 **100ml Reed Diffuser:** PASLAVE-02593 **Wax Melt:** PASLAVE-02715

### PINK GRAPEFRUIT & LILY

An ozonic fusion of pink grapefruit and fresh lemon combine, leading on to a refreshing heart of lily and orange flower. Finished by woody base notes which uplift this zesty fragrance.

**30cl Glass Candle:** PASPINK-02975 **Tin Candle:** PASPINK-02487 **100ml Reed Diffuser:** PASPINK-02609 **Wax Melt:** PASPINK-02722 Successfully becoming our bestselling range and gaining significant momentum with stockists across the UK, the Pastels Collection has evolved to form our signature look. Inspired by a renowned British home interiors paint company, a timeless and elegant selection of 14 muted pastel shades will compliment any interior design, whilst the beautifully natural, down to earth scents will fragrance a home with uplifting aromas for months. There's also a little something extra which offers a difference from regular home fragrance gifts, every product in the Pastel Collection is lovingly hand finished with delicate petals and toppings!