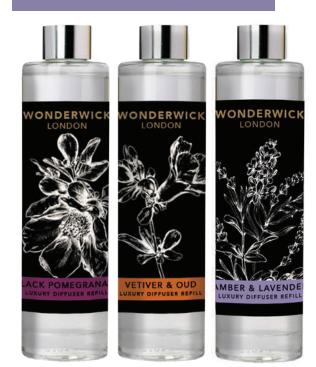

### THE WONDERWICK COLLECTION

Exuding glamour and luxury, Wonderwick is our most refined collection. With elegant glass candles producing a soothing crackle as they burn thanks to a stylish wooden wick, and coordinating reed diffusers filling your home with sumptuous scent as the highly developed fragrance is thrown further for months, it's a classy collection you'll surely fall in love with!

With an extensive redesign and upgrade of the packaging, complimented with a brand new on-trend colourway, the collection now boasts 9 complex, yet beautiful fragrances cleverly coordinated across Noir, Blanc, and Mauve.

#### BLACK POMEGRANATE

A fragrant blend of mandarin and pomegranate with a heart of patchouli and incense, which is supported by rich cashmere, musk, and woody base notes.

30cl Glass Candle: WWNBLAC-70139 200ml Reed Diffuser: WWNBLAC-70146 200ml Reed Diffuser Refill: WWNBLAC-06041

### VETIVER & OUD

This musky yet spicy concoction starts with aniseed and citrus, blooming into a heart of lily, amber, patchouli and incense smoke, closing with notes of musk, tonka, vetiver, and sweet vanilla.

### AMBER & LAVENDER

Rich and sophisticated opening notes of bergamot, lemon, tropical pineapple, and fresh apple, mix with nuances of rose and spicy highlights of black pepper. The herbal heart combines classic lavender with rosemary, sage, patchouli, and amber. The musky, sweet base closes with mossy notes.