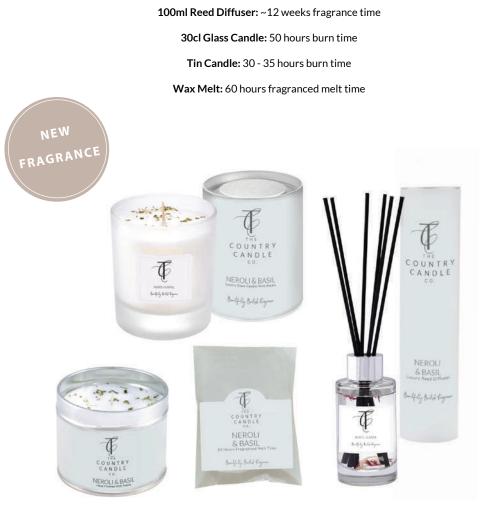

### NEROLI & BASIL

Basil notes top this fresh citrus floral with orange, bergamot, and lemon, leading into a floral heart, woven from notes of neroli, rose, and lily. White musk, cedar, and vetiver accords add a silky softness to the base.

**30cl Glass Candle:** PASNERO-05549 **Tin Candle:** PASNERO-05532 100ml Reed Diffuser: PASNERO-05556 Wax Melt: PASNERO-05938