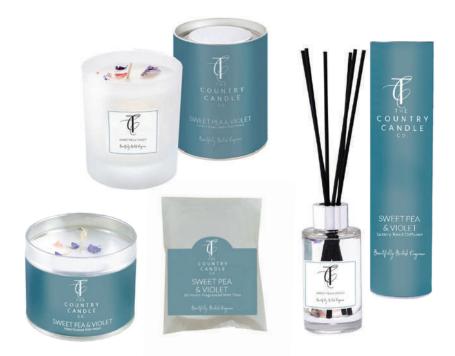

### SWEET PEA & VIOLET

A floral fusion of lemon, lime, anise, violet, and eucalyptus, leading to rose, jasmine, sweet pea petals, lily, cyclamen, carnation, and lilac with a base of wood and balsamic.

**30cl Glass Candle:** PASSWEE-03057 **Tin Candle:** PASSWEE-02562 **100ml Reed Diffuser:** PASSWEE-02685 **Wax Melt:** PASSWEE-02807