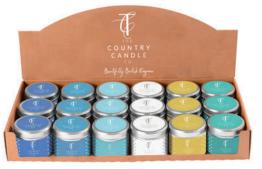

### THE COUNTERTOP DISPLAY UNITS

Our countertop display units are really popular for clients testing a new collection or utilising space otherwise unused in-store, without having to commit to larger volumes of tin candles initially. Success has been proved when these CDU's are placed near tills and merchandised with other giftable items to encourage those quick 'buy with the eye' purchases! Cleverly colour coordinated to maximise in-store presence, the CDU's are a sure way to get started with The Country Candle Co.

6 fragrances in tin candles: Pomegranate & Cashmere Neroli & Basil Lime Leaf & Zest Blueberry & Cedarwood Sweet Pea & Violet Bergamot & Honey

THE QUINTESSENTIAL COLLECTION 1 POLCDU1

> 6 fragrances in tin candles: Fresh Linen Seashore Parisian Café Jasmine White Tea Vanilla Lime Sorbet Lavender & Bergamot

#### THE QUINTESSENTIAL COLLECTION 2 POLCDU2

6 fragrances in tin candles: Rhubarb & Raspberry Pear & Freesia Rose Garden White Lavender Coconut & Mango Lime, Basil & Mandarin

THF-

OCEASTED IN ENGLAND

COUNTRY