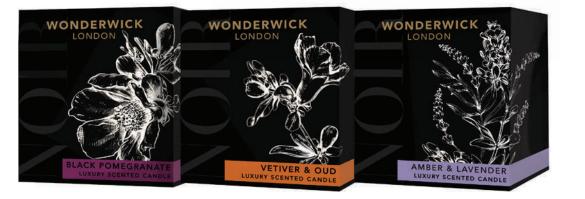

#### BLACK POMEGRANATE

A fragrant blend of mandarin and pomegranate with a heart of patchouli and incense, which is supported by rich cashmere, musk, and woody base notes.

30cl Glass Candle: WWNBLAC-70139 200ml Reed Diffuser: WWNBLAC-70146 200ml Reed Diffuser Refill: WWNBLAC-06041

### VETIVER & OUD

This musky yet spicy concoction starts with aniseed and citrus, blooming into a heart of lily, amber, patchouli and incense smoke, closing with notes of musk, tonka, vetiver, and sweet vanilla.

### AMBER & LAVENDER

Rich and sophisticated opening notes of bergamot, lemon, tropical pineapple, and fresh apple, mix with nuances of rose and spicy highlights of black pepper. The herbal heart combines classic lavender with rosemary, sage, patchouli, and amber. The musky, sweet base closes with mossy notes.