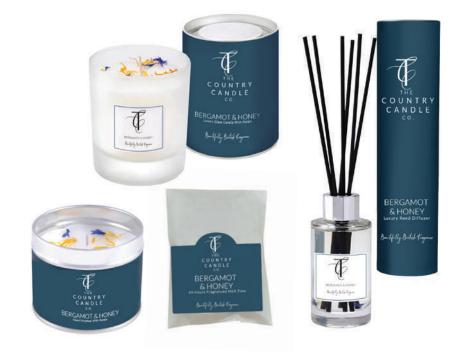

### **BERGAMOT & HONEY**

A warming aroma of honey and caramel combine with fresh uplifting notes of bergamot and mandarin. A fruity and herbal heart of dewberry and patchouli sweeten the mix, while the base blends vanilla and sandalwood for a sophisticated and elegant finish.

**30cl Glass Candle:** PASBERG-03064 **Tin Candle:** PASBERG-02579 **100ml Reed Diffuser:** PASBERG-02692 Wax Melt: PASBERG-02814