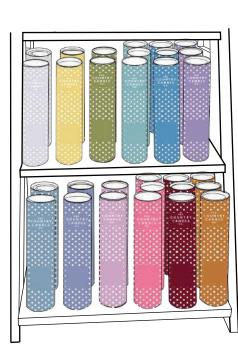

### THE PASTELS COLLECTION

Gradient suggestion 1: Spring/Summer vibes with a bright and citrus centre focus.

Gradient suggestion 2: Autumn/Winter vibes with a darker combination and deeper scents.

COUNTRY CANDLE