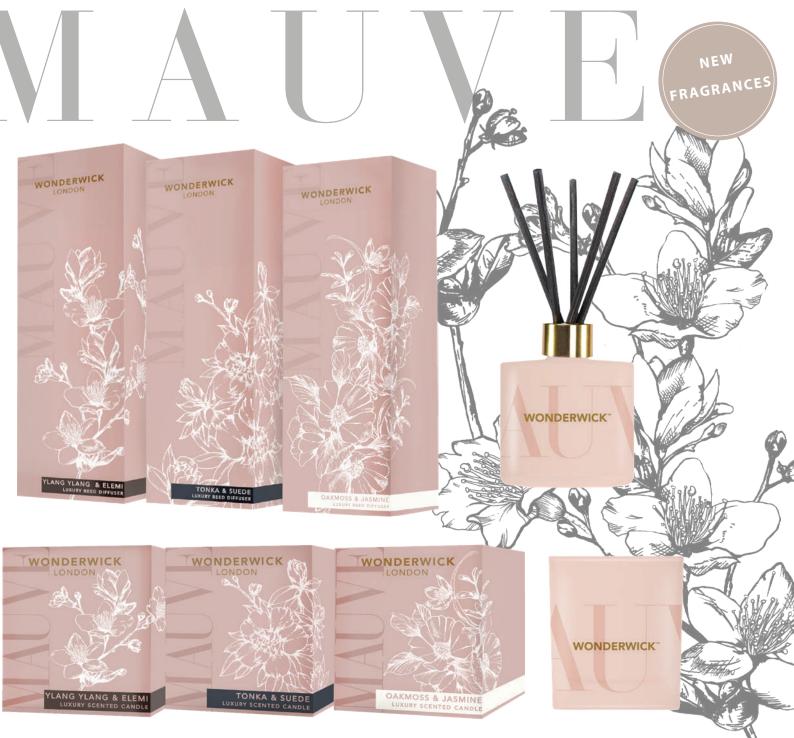

With an extensive redesign and upgrade of the packaging, complimented with a brand new on-trend colourway, the collection now boasts 9 complex, yet beautiful fragrances cleverly coordinated across Noir, Blanc, and Mauve.

### YLANG YLANG & ELEMI

Vibrant citrus notes of orange, lemon, and juicy grapefruit are mellowed with a hint of aldehydes. Explosive florals compliment these fruits as rose, jasmine, and orange blossom combine with ylang ylang and bergamot. A sandalwood base with vanilla, amber, and musk is lightened by patchouli and elemi.

30cl Glass Candle: WWMYLAN-05983 200ml Reed Diffuser: WWMYLAN-06010 200ml Reed Diffuser Refill: WWMYLAN-06102

### TONKA & SUEDE

Soft powdery notes of lavender and cinnamon lead into a heart of myrrh and guaiacwood, leaving a deep base of moss, amber, vanilla, tonka, and suede.

30cl Glass Candle: WWMTONK-05990 200ml Reed Diffuser: WWMTONK-06027 200ml Reed Diffuser Refill: WWMTONK-06119

### OAKMOSS & JASMINE

An uplifting floral infusion of jasmine is elegantly blended with a heart of fruity notes and subtle hints of candy floss. A refreshing, earthy base of amber and oakmoss supports this luxurious scent.

30cl Glass Candle: WWMOAKM-06003 200ml Reed Diffuser: WWMOAKM-06034 200ml Reed Diffuser Refill: WWMOAKM-06126