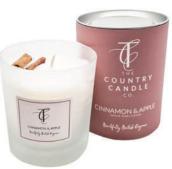

### THE SEASONAL PASTELS COLLECTION

NEW

### CINNAMON & APPLE PASCINN-05488

Top notes of gently simmering orchard apples, softening in a buttery pan with the spiciness of ginger nutmeg and cloves. Warm vanilla caramel tones underpinning the tartness of the apple, produce a mouth watering experience.