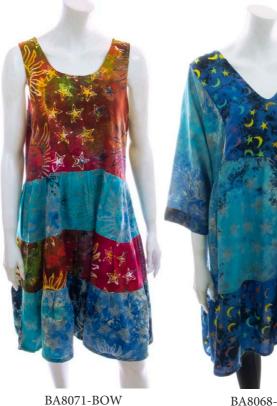

BA8061-RTD - Rainbow Tie Dye Tie Up Bra Top £8.00

BA8067-RTD Rainbow Tie Dye Frill Shorts £11.00

Campur Dress - Rainbow £15.00

BA8068-BL Campur Smock Dress - Blue £16.00

BA8064-BL / BOW Campur Waterfall Skirt - Blue / Rainbow £16.00