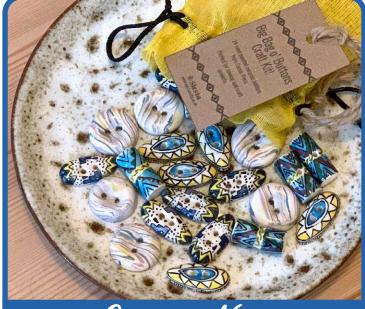

Craft Kits

Get creative with these handmade and hand painted beads and buttons from Cusco, Peru! Each bag has a mixed variety which are perfect for jewellery making and other arts and crafts projects.

Specials Showroom