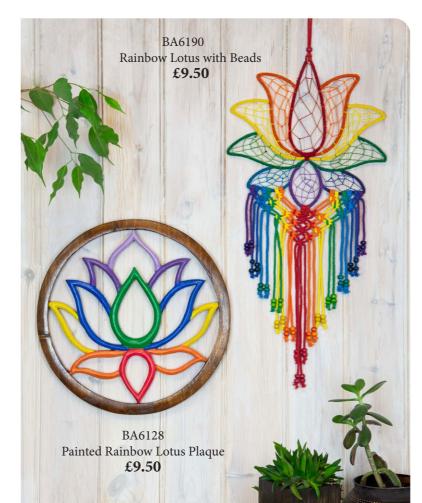

ime £4.15



Burnt Swirl Windchime £3.25



Cut Out Coconut Chime - Light / Dark £8.25

£5.75

Double Coconut Plant Hanger

BA6137 Cut Out Coconut Plant Hanger £6.00

### Gifts & Homeware

## Gifts & Homeware

TH395 -TH397 - Tie Dye Saa Gift Bags from £1.50 TH386 - Saa Notebook with Pencil £1.00 TH405 - Twig Pencils (Pack of 10) **£1.50** TH398 - Tie Dye Saa Paper Parasol £8.50





BA6121 Flower Mosaic Mirror £9.50



BA6123 Peacock Mosaic Mirror £5.25



BA6125- Rainbow Nesting Storage Pots £5.80



THS21 Rainbow Croaking Frog Guiro £5.25

BA6187 - Rainbow Mandala Dreamcatcher £4.15



BA6182 Rainbow Star Suncatcher £3.65



BA6180 - Raincloud Rainbow Suncatcher £5.50



BA6179 Big Fish Little Fish Suncatcher £5.50



BA6193 Rainbow Eye Mosaic £3.25



BA6132 Save The Bees Plaque £6.25







BA2207 Dragonfly Bunting £5.00



BA2209 Rainbow Tie Dye Bunting £3.25



BA6203 Flower Power Plaque £5.75





BA6183 - Chakra Dreamcatcher with Ribbons £7.00

BA6189 - Rainbow Hand of Fatima with Beads £7.25



BA6185 Rainbow Heart Dreamcatcher £5.25



BA6186 - Chakra Dreamcatcher with Crochet £7.25

## Gifts & Homeware

### CIFTS & HOMEWARE



BA6143 Kissing Cartoon Zebras £3.50



BA6144 Kissing Cartoon Giraffes £3.50



BA6145 / BA6146 / BA61447 Cartoon Cows from £1.00



BA6148 Cartoon Shelf Cow £1.85





BA6098 Spooky Witch Chime £2.50

BA6099 Spooky Ghost Chime £2.50





BA6198 Inquisitive Cat Carving £3.25



BA6150 Ginger Shelf Cat £1.85



BA6149 Black and White Shelf Cat £1.85

BA6093 Candy Skull Sun Chime £2.05



BA6096 Candy Skull Dog £3.25

#### DOT PAINTED



BA61