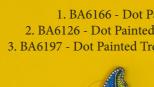

#### Incense

Hexagon Incense Sticks £0.37 / Sold in multiples of 6

Sacred Rituals Incense Sticks £0.67 / Sold in multiples of 12

Mystic Garden Incense Sticks £0.37 / Sold in multiples of 12

BA6197 - Dot Painted Tree of Life Incense Holder £2.50

1. BA6166 - Dot Painted Butterfly £1.75 2. BA6126 - Dot Painted Nesting Storage Pots £5.80 3. BA6197 - Dot Painted Tree of Life Incense Holder £2.50

BA6097 - Extra Large Skeleton Hanging (110cm) £17.50