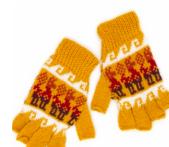

### JEWELLERY

BA8062 Bali Heritage Shoulder Bag £7.50

BA8063 Campur Shoulder Bag £7.50

TH399 Thai Weave Patch Shoulder Bag £7.00

NP914

£1.85

Llama Fingerless Gloves £4.00

Crystal Holder Necklace