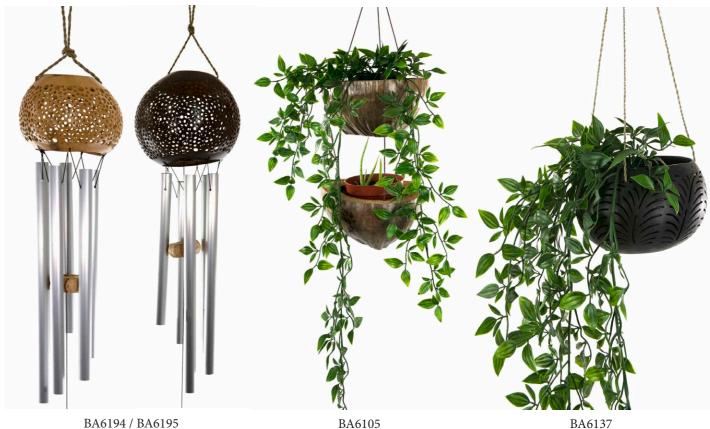

BA6161 Spiral Bamboo Windchime £5.00

BA6164 Pagoda Windchime £4.15

BA6165 Dolphin Windchime £4.15

Burnt Swirl Windchime £3.25

Cut Out Coconut Chime - Light / Dark £8.25

£5.75

Double Coconut Plant Hanger

BA6137 Cut Out Coconut Plant Hanger £6.00