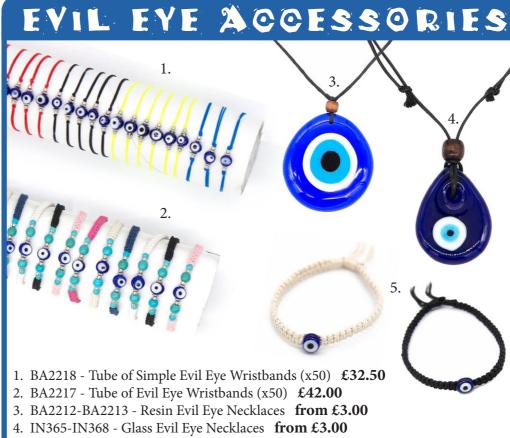

BA2219 Shell Choker £1.45

£1.25

BA2216 - Tube of Coloured Leather Wristbands (x80) £30.00

TH406 - Thai Zigzag Friendship Bracelet £0.65

5. BA2214 - Evil Eye Wristbands (black or white) - Pack of 10 £6.50

TH400 Thai Line Bucket Hat £5.25