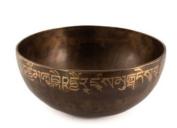

We have new Tingsha cymbals as well as a plethora of drums, gongs, aura chimes and specialist Himalayan singing bowls, all of which are very popular amongst practitioners of meditation and mindfulness.

Shamanic Drums from £20.00

Singing Bowls from £12.00

BA6191

Large Mosaic Cross

£5.75

BA6192 Small Mosaic Cross £3.75

PE253

Ceramic Cross