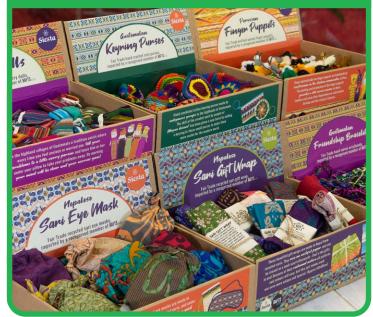

Carry!

Point of Sale Boxes

We now offer refills for our snazzy POS boxes! These vibrant display boxes were created for some of our best selling items and work out cheaper than buying the products separately.