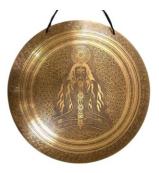

We have new Tingsha cymbals as well as a plethora of drums, gongs, aura chimes and specialist Himalayan singing bowls, all of which are very popular amongst practitioners of meditation and mindfulness.

Shamanic Drums from £20.00

Singing Bowls from £12.00

BA6191

Large Mosaic Cross

£5.75

BA6192 Small Mosaic Cross £3.75

PE253

Ceramic Cross