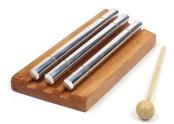

### MUSICAL INSTRUMENTS

BA6173 Resin Green Buddha **£6.25** 

BA6114 / BA6115 Resin Seated Buddha **from £3.00** 

BA6103 White Wood Buddha £3.50

PE255 Sacred Family Retablo **£8.00** 

BA6174 Resin Gold Ganesh **£3.00** 

 139
 BA6175

 laques
 Mini Resin White Ganesh

 5
 £1.75

Create your own beat with our variety of percussion instruments from around the world.

From traditional Ghanaian drums and Peruvian ocarinas to rainsticks from Chile, bird whistles and croaking frog guiros from Thailand, as well as our much loved thunder shakers and thumb pianos from Bali.