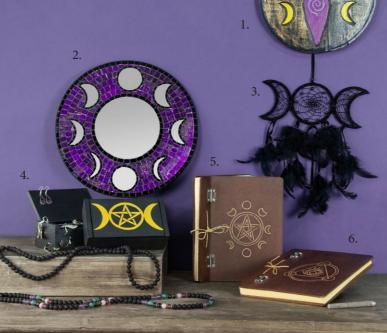

### Mystical & Spiritual

BA6120 Pentacle Mosaic Mirror £9.50

BA2206 Black and Gold Bunting £5.00

Pentacle Dreamcatcher

£4.15

BA2221 - Crochet Triple Goddess Dreamcatcher £5.50

IN632 Pentacle Altar Cloth £4.20

IN633 Moon Phase Altar Cloth £4.20

IN634 Zodiac Altar Cloth £4.20

IN629 / IN630 Crystal Ball Holders from **£2.00** 

BA6142 Tree of Life Mirror £9.50

BA6117 / BA6118 Double Moon Mirrors from £4.25

BA6122 Rising Sun Mosaic Mirror £5.25