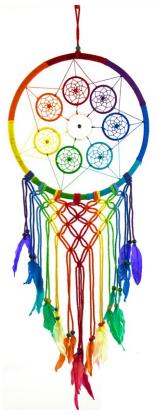

BA6123 Peacock Mosaic Mirror £5.25

BA6125- Rainbow Nesting Storage Pots £5.80

THS21 Rainbow Croaking Frog Guiro £5.25

BA6187 - Rainbow Mandala Dreamcatcher £4.15

BA6182 Rainbow Star Suncatcher £3.65

BA6180 - Raincloud Rainbow Suncatcher £5.50