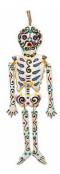

1. BA6166 - Dot Painted Butterfly £1.75 2. BA6126 - Dot Painted Nesting Storage Pots £5.80 3. BA6197 - Dot Painted Tree of Life Incense Holder £2.50

BA6097 - Extra Large Skeleton Hanging (110cm) £17.50