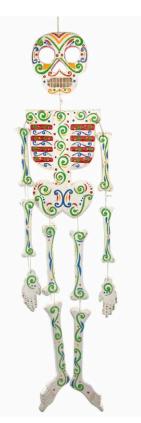

1. BA6166 - Dot Painted Butterfly £1.75 2. BA6126 - Dot Painted Nesting Storage Pots £5.80 3. BA6197 - Dot Painted Tree of Life Incense Holder £2.50

BA6097 - Extra Large Skeleton Hanging (110cm) £17.50