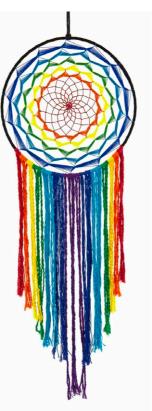

BA6123 Peacock Mosaic Mirror £5.25

BA6125- Rainbow Nesting Storage Pots £5.80

THS21 Rainbow Croaking Frog Guiro £5.25

BA6187 - Rainbow Mandala Dreamcatcher £4.15

BA6182 Rainbow Star Suncatcher £3.65

BA6180 - Raincloud Rainbow Suncatcher £5.50