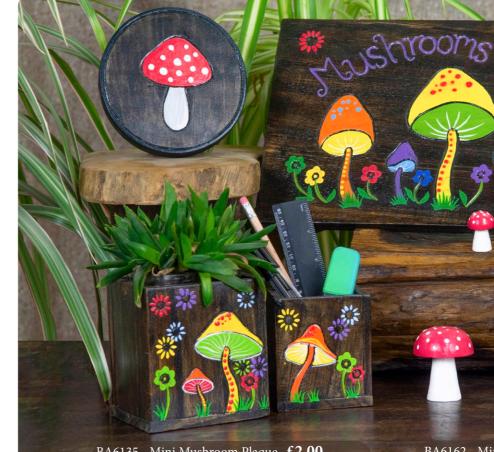

BA6106 Blank Mushroom Spell Book £5.50

BA6109 - Small Wall Mushroom Carvings £5.25

BA6140 Dark Mushroom Box £3.00

BA6129 Mushroom Plaque £4.15

BA6135 - Mini Mushroom Plaque £2.00 BA6130 - Mushrooms Are Magic Plaque £5.75 BA6124 - Mushroom Nesting Storage Pots £5.80

NP903 Felt Mushroom Keyring £1.85

BA6131 Fairy Magic Plaque £6.25

BA2205 Mushroom Bunting £5.00

BA6162 - Mini Fly Agaric Mushroom  $\pounds 0.75$ BA6163 - Small Fly Agaric Mushroom £1.00 BA6154 - Cluster of Fly Agaric Mushrooms £3.50