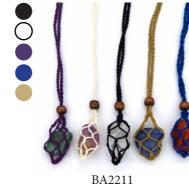

50





TH417





TH424 Kansa Shorts £6.25



TH412 Butterfly Shorts £6.25



TH410 Kansa Kite Dress £13.00

BA8055 Crochet Bralette Top £5.50

TH424 - Kansa Shorts £6.25 TH413 - Thai Kaftan £11.00





NP900 Patch Combat Trousers £16.00



TH408 Thai Combat Trousers £14.00





BA8074 - Bali Heritage Shirt  $\pounds 16.00$ 





BA8075 - Bali Heritage Panel Skirt £16.00



NP906 Mushroom Design T-Shirt £7.95



NP907 Mushroom Design Halter Neck Top £7.00



BA8076 Net Shrug £6.25







TH415 Thai Tribal Trousers £10.50

TH423 Patchwork Wide Leg Trousers **£10.50** 

Clothing



#### ACCESSORIES

### JEWELLERY



BA8062 Bali Heritage Shoulder Bag £7.50



BA8063 Campur Shoulder Bag £7.50



TH399 Thai Weave Patch Shoulder Bag £7.00





NP914





£1.85



Llama Fingerless Gloves £4.00





Crystal Holder Necklace

BA2219 Shell Choker £1.45



£1.25



BA2216 - Tube of Coloured Leather Wristbands (x80) £30.00

TH406 - Thai Zigzag Friendship Bracelet £0.65



5. BA2214 - Evil Eye Wristbands (black or white) - Pack of 10 £6.50



TH400 Thai Line Bucket Hat £5.25



TH401 Thai Line Sun Hat £6.50



Mushroom Felt Hat £8.50



TH402 - Dangle Jangle Hill Tribe Scrunchie £1.75

PE249

Spring Llama Socks

£4.00



TH403 Jangle Hill Tribe Scrunchie £1.75



PE248 Alpaca Mix Scarf £7.00



PE250

Llama Gloves

£4.00





PE251









BA2215 - Plaited Leather Wristband - Pack of 10 £3.75



TH385 Thai Friendship Bracelet £0.65



NP904 Nepalese Friendship Bracelet £0.65





Peruvian Bead Earrings (assorted designs) £2.50



PE252 Disc Earrings (assorted designs) £3.00

#### Incen