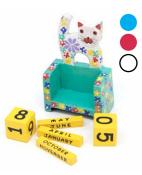

#### DOT PAINTED

BA6169 - Dot Painted Cutaway Tree of Life £3.00

BA6168 - Dot Painted Cutaway Hand of Fatima £3.00

BA6200 Cat Perpetual Calendar £3.25

BA6201 Fish Perpetual Calendar £3.25

BA6159 Small Blue Pirate Duck £7.00