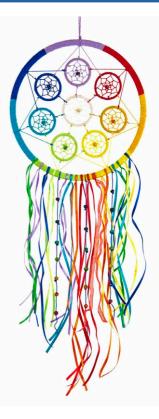

BA6123 Peacock Mosaic Mirror £5.25

BA6125- Rainbow Nesting Storage Pots £5.80

THS21 Rainbow Croaking Frog Guiro £5.25

BA6187 - Rainbow Mandala Dreamcatcher £4.15

BA6182 Rainbow Star Suncatcher £3.65

BA6180 - Raincloud Rainbow Suncatcher £5.50