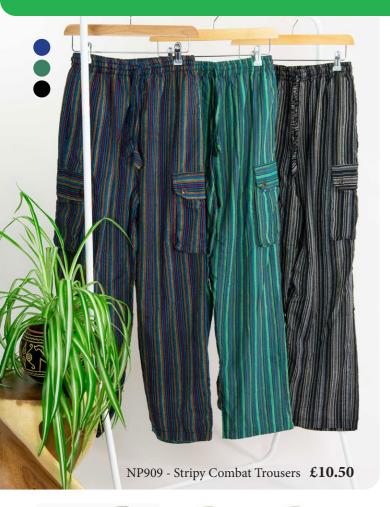

NP906 Mushroom Design T-Shirt £7.95

NP907 Mushroom Design Halter Neck Top £7.00

BA8076 Net Shrug £6.25

TH415 Thai Tribal Trousers £10.50

TH423 Patchwork Wide Leg Trousers **£10.50** 

Clothing