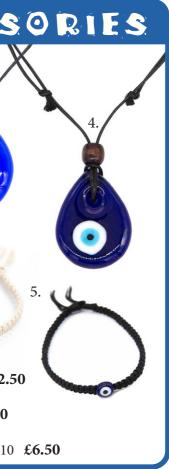

BA2219 Shell Choker £1.45

£1.25

BA2216 - Tube of Coloured Leather Wristbands (x80) £30.00

TH406 - Thai Zigzag Friendship Bracelet £0.65

5. BA2214 - Evil Eye Wristbands (black or white) - Pack of 10 £6.50

TH400 Thai Line Bucket Hat £5.25