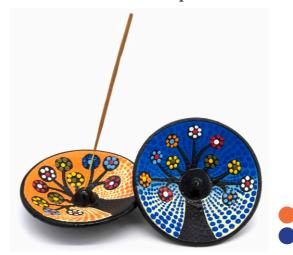

#### Incense

Hexagon Incense Sticks £0.37 / Sold in multiples of 6

Sacred Rituals Incense Sticks £0.67 / Sold in multiples of 12

Mystic Garden Incense Sticks £0.37 / Sold in multiples of 12

BA6197 - Dot Painted Tree of Life Incense Holder £2.50