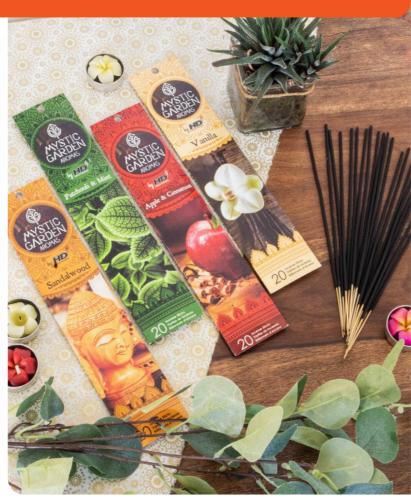

#### Incense

Hexagon Incense Sticks £0.37 / Sold in multiples of 6

Sacred Rituals Incense Sticks £0.67 / Sold in multiples of 12

Mystic Garden Incense Sticks £0.37 / Sold in multiples of 12

BA6197 - Dot Painted Tree of Life Incense Holder £2.50