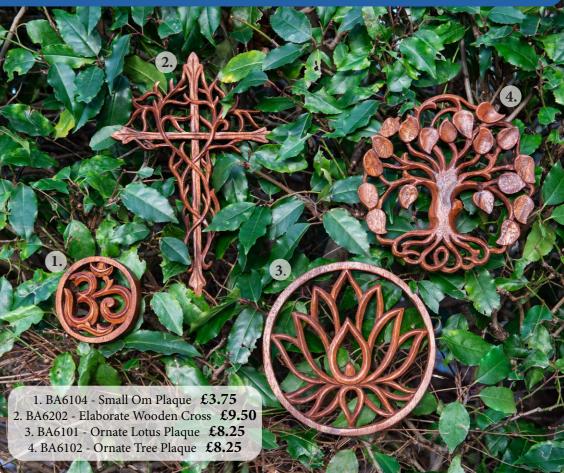

#### Incense

Hexagon Incense Sticks £0.37 / Sold in multiples of 6

Sacred Rituals Incense Sticks £0.67 / Sold in multiples of 12

Mystic Garden Incense Sticks £0.37 / Sold in multiples of 12

BA6197 - Dot Painted Tree of Life Incense Holder £2.50

BA6106 Blank Mushroom Spell Book £5.50

BA6109 - Small Wall Mushroom Carvings £5.25

BA6140 Dark Mushroom Box £3.00

BA6129 Mushroom Plaque £4.15

BA6135 - Mini Mushroom Plaque £2.00 BA6130 - Mushrooms Are Magic Plaque £5.75 BA6124 - Mushroom Nesting Storage Pots £5.80

NP903 Felt Mushroom Keyring £1.85

BA6131 Fairy Magic Plaque £6.25

BA2205 Mushroom Bunting £5.00

BA6162 - Mini Fly Agaric Mushroom  $\pounds 0.75$ BA6163 - Small Fly Agaric Mushroom £1.00 BA6154 - Cluster of Fly Agaric Mushrooms £3.50