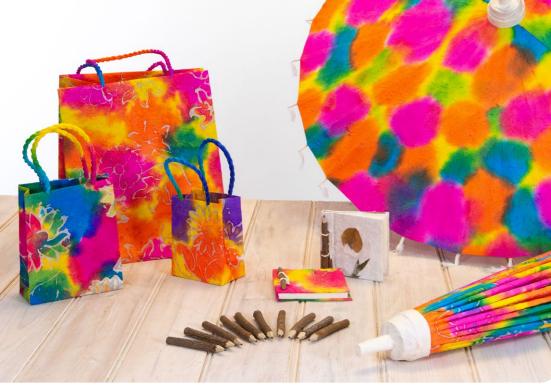

## Gifts & Homeware

TH395 -TH397 - Tie Dye Saa Gift Bags from £1.50 TH386 - Saa Notebook with Pencil £1.00 TH405 - Twig Pencils (Pack of 10) **£1.50** TH398 - Tie Dye Saa Paper Parasol £8.50

BA6121 Flower Mosaic Mirror £9.50