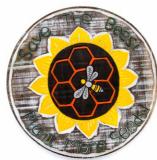

BA6179 Big Fish Little Fish Suncatcher £5.50

BA6193 Rainbow Eye Mosaic £3.25

BA6132 Save The Bees Plaque £6.25

BA2207 Dragonfly Bunting £5.00

BA2209 Rainbow Tie Dye Bunting £3.25

BA6203 Flower Power Plaque £5.75