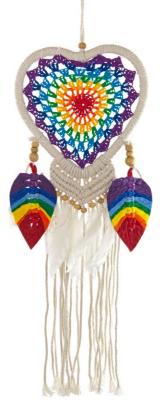

BA6183 - Chakra Dreamcatcher with Ribbons £7.00

BA6189 - Rainbow Hand of Fatima with Beads £7.25

BA6185 Rainbow Heart Dreamcatcher £5.25

BA6186 - Chakra Dreamcatcher with Crochet £7.25