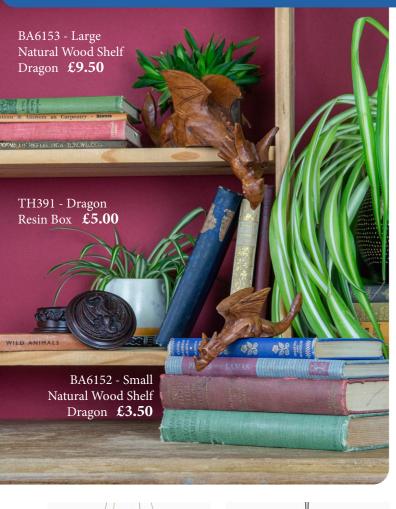

ticks £0.37 / Sold in multiples of 6





Sacred Rituals Incense Sticks £0.67 / Sold in multiples of 12



Mystic Garden Incense Sticks £0.37 / Sold in multiples of 12



BA6197 - Dot Painted Tree of Life Incense Holder £2.50







BA6106 Blank Mushroom Spell Book £5.50

BA6109 - Small Wall Mushroom Carvings £5.25





BA6140 Dark Mushroom Box £3.00

BA6129 Mushroom Plaque £4.15



BA6135 - Mini Mushroom Plaque £2.00 BA6130 - Mushrooms Are Magic Plaque £5.75 BA6124 - Mushroom Nesting Storage Pots £5.80







NP903 Felt Mushroom Keyring £1.85



BA6131 Fairy Magic Plaque £6.25



BA2205 Mushroom Bunting £5.00

BA6162 - Mini Fly Agaric Mushroom  $\pounds 0.75$ BA6163 - Small Fly Agaric Mushroom £1.00 BA6154 - Cluster of Fly Agaric Mushrooms £3.50

## Gifts & Homeware

## Gifts & Homeware





BA6151 / BA6177 Hand Carved Pigs £0.75 / £3.00



BA6178

£3.00

House Hippo



BA6204 - BA6208 - Mini Animals £1.00



TH393 - Elephant Carved Mobile Phone Holder £5.00



TH394 - Dinosaur Carved Mobile Phone Holder £5.00





BA6161 Spiral Bamboo Windchime £5.00

BA6164 Pagoda Windchime £4.15



BA6165 Dolphin Windchime £4.15



Burnt Swirl Windchime £3.25



Cut Out Coconut Chime - Light / Dark £8.25

£5.75

Double Coconut Plant Hanger

BA6137 Cut Out Coconut Plant Hanger £6.00

### Gifts & Homeware

## Gifts & Homeware

TH395 -TH397 - Tie Dye Saa Gift Bags from £1.50 TH386 - Saa Notebook with Pencil £1.00 TH405 - Twig Pencils (Pack of 10) **£1.50** TH398 - Tie Dye Saa Paper Parasol £8.50





BA6121 Flower Mosaic Mirror £9.50



BA6123 Peacock Mosaic Mirror £5.25



BA6125- Rainbow