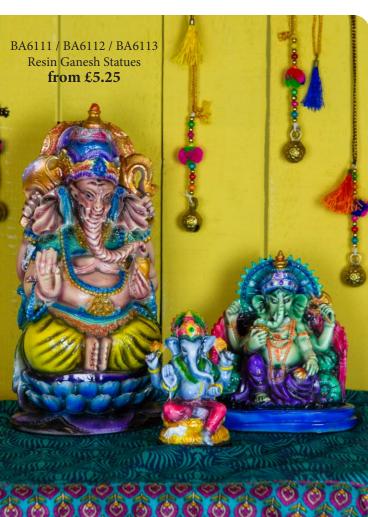

### MUSICAL INSTRUMENTS

BA6173 Resin Green Buddha **£6.25** 

BA6114 / BA6115 Resin Seated Buddha **from £3.00** 

BA6103 White Wood Buddha £3.50

PE255 Sacred Family Retablo **£8.00** 

BA6174 Resin Gold Ganesh **£3.00** 

 139
 BA6175

 laques
 Mini Resin White Ganesh

 5
 £1.75

Create your own beat with our variety of percussion instruments from around the world.

From traditional Ghanaian drums and Peruvian ocarinas to rainsticks from Chile, bird whistles and croaking frog guiros from Thailand, as well as our much loved thunder shakers and thumb pianos from Bali.