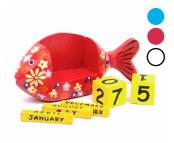

#### DOT PAINTED

BA6169 - Dot Painted Cutaway Tree of Life £3.00

BA6168 - Dot Painted Cutaway Hand of Fatima £3.00

BA6200 Cat Perpetual Calendar £3.25

BA6201 Fish Perpetual Calendar £3.25

BA6159 Small Blue Pirate Duck £7.00