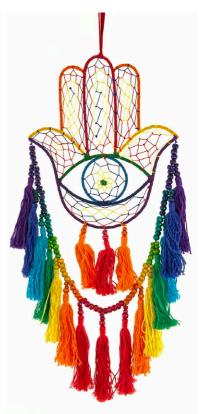

BA6183 - Chakra Dreamcatcher with Ribbons £7.00

BA6189 - Rainbow Hand of Fatima with Beads £7.25

BA6185 Rainbow Heart Dreamcatcher £5.25

BA6186 - Chakra Dreamcatcher with Crochet £7.25