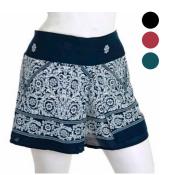

BA8069-BKS Black Sun Scoop Back Dress £17.50

BA8066-BKS Black Sun Oval Skirt £11.00

BA8072-BKS Black Sun Button Sleeve Top £11.50

BA8060-MM - Mystic

Mushroom Wrap Top

£11.65

BA8066-MM - Mystic Mushroom Oval Skirt £11.00