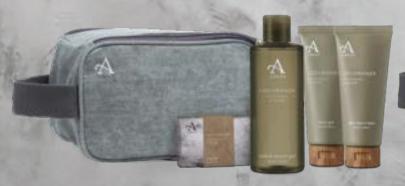

# ARRAN MENS WASH BAG

Wherever your adventure takes you, our Mens Wash Bag is perfect for carrying all your ARRAN essentials along the way. Made from durable cotton canvas with a water-resistant inner, this carefully designed Wash Bag contains a full-sized Bath & Shower Gel, After Shave Balm, Shave Gel and Soap.

Lochranza 1 x 300ml, 2 x 100ml & 1 x 100g

A herbaceous blend combining the soft notes of Cedar and Vetiver invigorated by the warm-spice of Patchouli, Bay and Anise.

 $\label{lem:machrie} \begin{tabular}{ll} \textbf{Machrie} & 1 \times 300 \text{ml}, 2 \times 100 \text{ml}, & 1 \times 100 \text{g} \\ \textbf{Crisp, clean, mineral freshness. A balanced fragrance of Sea Salt,} \\ \end{tabular}$ 

Mens Wash Bag Lochranza

Mens Wash Bag Machrie

Hydrating Hand Cream Trio 3x 40ml