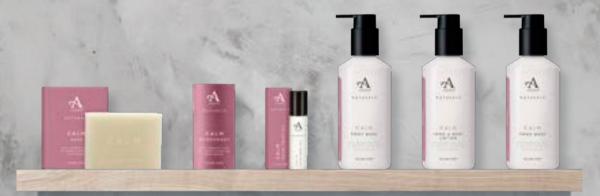

# CALM

#### A PEACEFUL MOMENT OF CLARITY

Unwind with natural essential oils to help create a positive mindset and eliminate negative emotions. Lavender and chamomile help to effectively soothe stress, calm the mind and assist with relaxation. This blend is enhanced with vetiver to reduce anxiety and restore wellbeing