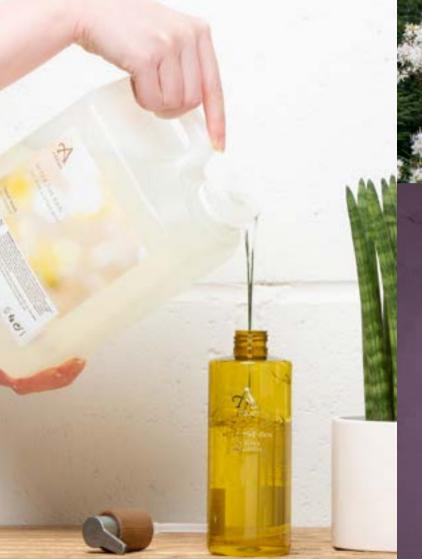

### **ECO-FRIENDLY REFILLS**

Reducing plastic consumption by up to 76%

While we as a business are eliminating the use of virgin plastic in our bottles, we are helping our customers reduce their daily plastic consumption with the introduction of our 2 litre refill options. You can be part of this positive change by choosing our 2L refills option, now available in a selection of our bestselling Hand Washes and Shampoos. All containers are fully recyclable.