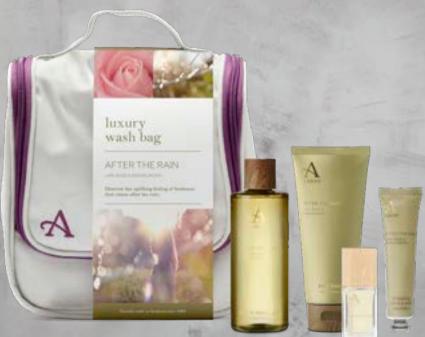

# ARRAN WASH BAG

Wherever your travels takes you, our After the Rain Women's Wash Bag is perfect for carrying all your ARRAN essentials along the way.

Made from durable cotton canvas with a water-resistant inner, this expertly crafted Wash Bag contains a full-sized Bath & Shower Gel, Body Lotion, Hydrating Hand Cream and Eau De Parfum in our most-loved fragrance. After the Rain.

After the Rain Female Wash Bag Bath & Shower Gel , Body Lotion, Hydrating Hand Cream and Eau de Parfum 300ml, 200ml, 40ml + 15ml