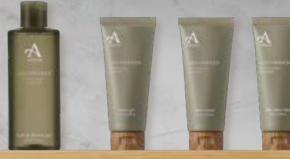

### **ECO-FRIENDLY REFILLS**

Reducing plastic consumption by up to 76%

While we as a business are eliminating the use of virgin plastic in our bottles, we are helping our customers reduce their daily plastic consumption with the introduction of our 2 litre refill options. You can be part of this positive change by choosing our 2L refills option, now available in a selection of our bestselling Hand Washes and Shampoos. All containers are fully recyclable.