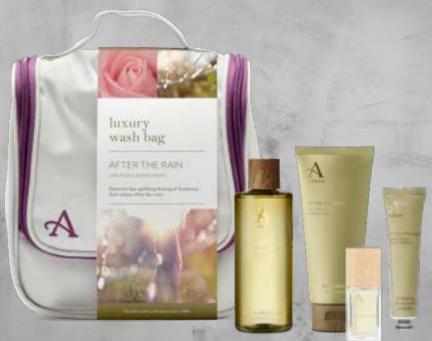

# ARRAN WASH BAG

Wherever your travels takes you, our After the Rain Women's Wash Bag is perfect for carrying all your ARRAN essentials along the way.

Made from durable cotton canvas with a water-resistant inner, this expertly crafted Wash Bag contains a full-sized Bath & Shower Gel, Body Lotion, Hydrating Hand Cream and Eau De Parfum in our most-loved fragrance. After the Rain.

After the Rain Female Wash Bag Bath & Shower Gel , Body Lotion, Hydrating Hand Cream and Eau de Parfum 300ml, 200ml, 40ml + 15ml