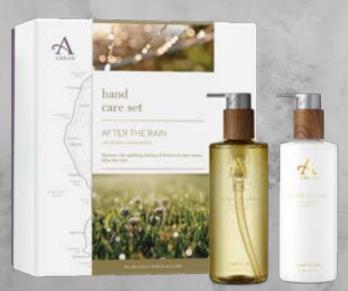

# ARRAN WASH BAG

Wherever your travels takes you, our After the Rain Women's Wash Bag is perfect for carrying all your ARRAN essentials along the way.

Made from durable cotton canvas with a water-resistant inner, this expertly crafted Wash Bag contains a full-sized Bath & Shower Gel, Body Lotion, Hydrating Hand Cream and Eau De Parfum in our most-loved fragrance. After the Rain.

After the Rain Female Wash Bag Bath & Shower Gel , Body Lotion, Hydrating Hand Cream and Eau de Parfum 300ml, 200ml, 40ml + 15ml