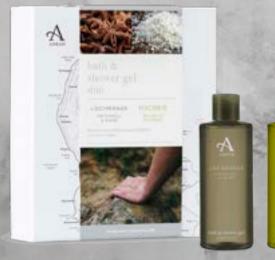

### COLLECTIONS

ARRAN Collections is inspired by the natural beauty of our island home.

Each fragrance captures a moment spent in the unspoiled, landscape of their location name.

SANNOX LEATHER, OUD

MACHRIE SEA SALT & ROCKROSE

LOCHRANZA PATCHOULI & ANISE

Bath & Shower Gel Body Lotion

### LOCHRANZA

### PATCHOULI & ANISE

Surrounded by brooding hills facing the imposing grey ruin of its castle, placed dramatically on a shingle spit in the open sea loch. The beautiful windswept north of our isle.

A warm fragrance with a woody base of patchouli and vetiver, enhanced by the freshness of lemon and grapefruit. Earthy and enigmatic.