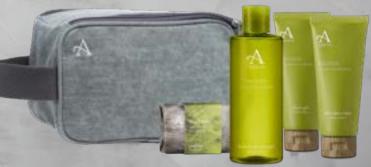

# ARRAN MENS WASH BAG

Wherever your adventure takes you, our Mens Wash Bag is perfect for carrying all your ARRAN essentials along the way. Made from durable cotton canvas with a water-resistant inner, this carefully designed Wash Bag contains a full-sized Bath & Shower Gel, After Shave Balm, Shave Gel and Soap.

Lochranza 1 x 300ml, 2 x 100ml & 1 x 100g

A herbaceous blend combining the soft notes of Cedar and Vetiver invigorated by the warm-spice of Patchouli, Bay and Anise.

 $\label{lem:machrie} \begin{tabular}{ll} \textbf{Machrie} & 1 \times 300 \text{ml}, 2 \times 100 \text{ml}, & 1 \times 100 \text{g} \\ \textbf{Crisp, clean, mineral freshness. A balanced fragrance of Sea Salt,} \\ \end{tabular}$ 

Mens Wash Bag Lochranza

Mens Wash Bag Machrie

Hydrating Hand Cream Trio 3x 40ml