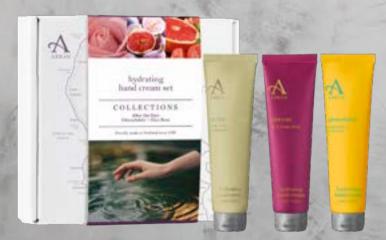

# ARRAN HYDRATING HAND CREAM TRIO

Boost your skin's natural moisturising factor and help reduce the signs of aging with our Hydrating Hand Cream. Containing active plant ingredients to promote deep hydration that lasts up to 72 hours.

## After the Rain 40ml

A fresh blend of rose petals, musk and floral citrus combined with the notes of Arran's precious woods.

#### Glenashdale 40m

A lively and awakening scent of citrus; zesty freshness with a crisp, clean, invigorating lift of bergamot peel around a heart of green leaf

#### Glen Rosa - 40ml

A warm embrace of honeyed-fruit, crushed green leaf and the softness of coconut.

Home Fragrance Set
After the Rain