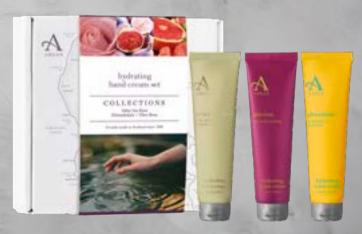

### ARRAN HYDRATING HAND CREAM TRIO

Boost your skin's natural moisturising factor and help reduce the signs of aging with our Hydrating Hand Cream. Containing active plant ingredients to promote deep hydration that lasts up to 72 hours.

#### After the Rain 40m

A fresh blend of rose petals, musk and floral citrus combined with the notes of Arran's precious woods.

#### Glenashdale 40ml

A lively and awakening scent of citrus; zesty freshness with a crisp, clean, invigorating lift of bergamot peel around a heart of green leaf.

#### Glen Rosa - 40ml

A warm embrace of honeyed-fruit, crushed green leaf and the softness of coconut.

Hydrating Hand Cream Trie