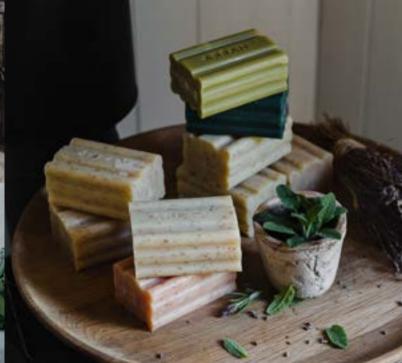

### **APOTHECARY**

A true heritage collection, ARRAN Apothecary is inspired by ancient crafts of the alchemist.

Tried and trusted remedies that prescribe the antidote to modern living.

O1

O2
LAVENDER & TEA TREE

# **APOTHECARY**

A true heritage collection, ARRAN Apothecary is inspired by ancient crafts of the alchemist.

Tried and trusted remedies that prescribe the antidote to modern living.

O2
LAVENDER & TEA TREE