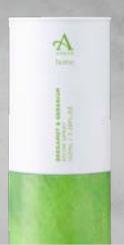

### BERGAMOT & GERANIUM

Tender notes of green bergamot and citrus, intertwined with the natural warmth of geranium.

## **BERGAMOT & GERANIUM**

ender notes of greer bergamot and citrus, intertwined with the natural warmth of geranium.