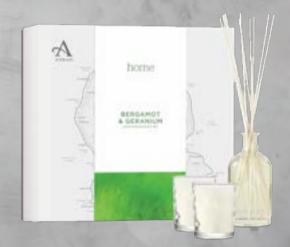

### home

Inspired by our travels, ARRAN Home fragrances are created using oils from around the world, all infused with the essence of our island home.

Scented Candle 35cl Scented Candle 8cl Room Spray 100ml Reed Diffuser 200ml

### BERGAMOT & GERANIUM

Tender notes of green bergamot and citrus, intertwined with the natural warmth of geranium.

# hom<u>e</u>

Inspired by our travels, ARRAN Home fragrances are created using oils from around the world, all infused with the essence of our island home.

Scented Candle 35cl

Scented Candle 8cl

Room Spray 100ml

## **BERGAMOT & GERANIUM**

ender notes of greer bergamot and citrus, intertwined with the natural warmth of geranium.

# ARRAN HOME FRAGRANCE SETS

Fill your home with fragrances inspired by our travels

ARRAN home is created using oils from around the world all infused with the essence of our island home.

Each sets contains two scented 8cl candles plus a 100ml reed diffuser. Available in our two most popular HOME fragrances; After the Rain and Bergamot & Geranium.

Bergamot & Geraniun 1 x 100ml, 2 x 8cl

Discover nature inspired wellbeing.