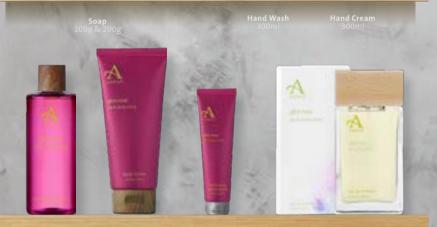

# CALM

#### A PEACEFUL MOMENT OF CLARITY

Unwind with natural essential oils to help create a positive mindset and eliminate negative emotions. Lavender and chamomile help to effectively soothe stress, calm the mind and assist with relaxation. This blend is enhanced with vetiver to reduce anxiety and restore wellbeing

15

Restoring Muscle Soak 250ml Body Wash 250ml Hand & Body Lotion 250ml land Wash 250ml