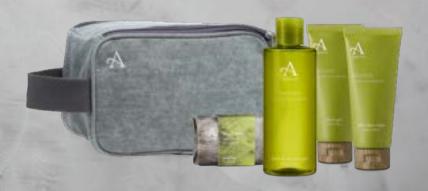

# ARRAN MENS WASH BAG

Wherever your adventure takes you, our Mens Wash Bag is perfect for carrying all your ARRAN essentials along the way. Made from durable cotton canvas with a water-resistant inner, this carefully designed Wash Bag contains a full-sized Bath & Shower Gel, After Shave Balm, Shave Gel and Soap.

Lochranza 1 x 300ml, 2 x 100ml & 1 x 100g

A herbaceous blend combining the soft notes of Cedar and Vetiver invigorated by the warm-spice of Patchouli, Bay and Anise.

 $\label{lem:machrie} \begin{tabular}{ll} \textbf{Machrie} & 1 \times 300 \text{ml}, 2 \times 100 \text{ml}, & 1 \times 100 \text{g} \\ \textbf{Crisp, clean, mineral freshness. A balanced fragrance of Sea Salt,} \\ \end{tabular}$ 

Mens Wash Bag Lochranza

Mens Wash Bag Machrie

Hydrating Hand Cream Trio 3x 40ml