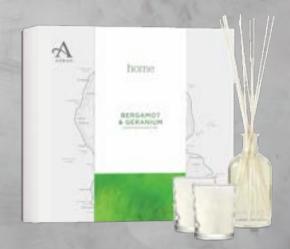

# ARRAN

home

### home

Inspired by our travels, ARRAN Home fragrances are created using oils from around the world, all infused with the essence of our island home.

Scented Candle 35cl Scented Candle 8cl Room Spray 100ml Reed Diffuser 200ml

### BERGAMOT & GERANIUM

Tender notes of green bergamot and citrus, intertwined with the natural warmth of geranium.

### ARRAN HOME FRAGRANCE SETS

Fill your home with fragrances inspired by our travels.

ARRAN home is created using oils from around the world all infused with the essence of our island home

Each sets contains two scented 8cl candles plus a 100ml reed diffuser. Available in our two most popular HOME fragrances; After the Rain anc Bergamot & Geranium.

Bergamot & Geraniun 1 x 100ml, 2 x 8cl

Discover nature inspired wellbeing.

# ARRAN HOME FRAGRANCE SETS

Fill your home with fragrances inspired by our travels

ARRAN home is created using oils from around the world all infused with the essence of our island home.

Each sets contains two scented 8cl candles plus a 100ml reed diffuser. Available in our two most popular HOME fragrances; After the Rain and Bergamot & Geranium.