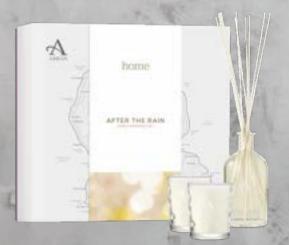

# ARRAN HOME FRAGRANCE SETS

Fill your home with fragrances inspired by our travels

ARRAN home is created using oils from around the world all infused with the essence of our island home.

Each sets contains two scented 8cl candles plus a 100ml reed diffuser. Available in our two most popular HOME fragrances; After the Rain and Bergamot & Geranium.

Bergamot & Geraniun 1 x 100ml, 2 x 8cl

Discover nature inspired wellbeing.