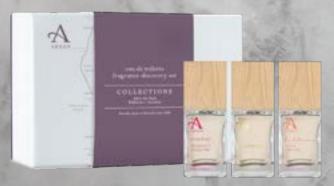

### ARRAN EAU DE TOILETTE DISCOVERY SET

Discover your favorite of our three best selling fragrances inspired by our unspoiled island home.

#### After the Rain 15ml

A fresh blend of rose petals, musk and floral citrus combined with the notes of Arran's precious woods.

#### Kildonan 15m

Sweet and delicate violet warmed with the glow of velvety orris. Encapsulating the tranquillity of Kildonan basking in the late, summer sun.

#### **Imachar** 15m

A vibrant fragrance with contrasting citrus accents of bergamot, mandarin and lime around a warm heart of clover, honeysuckle and rose.