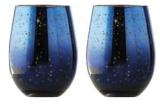

## Galaxy

-----

nd Julian

Artland's Galaxy range is truly out of this world! This stunning electroplated glass collection has a rich, dark blue, mirrored exterior, through which you can see densely populated constellations of stars made possible by the brilliant gold reflective interior shining through. This combination of colours looks incredible, as the deep blue is offset against the bright gold, and so really makes these glasses come to life!

Comprising Wine Glasses, Gins, Champagne Saucers, DOF Tumblers and Night Light Holders, each glass comes in gift boxed pairs.

ARTLAND

**Set of 2 Galaxy DOF Tumblers** 90x90x125mm / 55cl ART52804ST2

Set of 2 Galaxy Night Light Holders 75x75x90mm ART528085T2

Gift Box for Galaxy