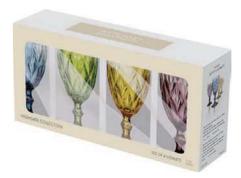

### Filigree

Filigree once again shows off Artland's design innovation and brings a touch of retro elegance to your table!

Comprising two complementary coloured options, one a delicate lilac and the other a light jasper blue. Each of these colours is on the interior of the glass, whilst the exterior is brought to life with the silver plating.

Filigree features three glasses in each colour, wine, gin balloon and champagne saucer.

Each of the pairs within the range come gift boxed.

 $\mathsf{ARTLAND}^{\circ}$ 

AND AN AND AND

Set of 2 Filigree Wine Glasses Blue 90x90x230mm / 50cl ART521225T2

Set of 2 Filigree Gin Glasses Blue 115×115×220mm / 70cl ART52120ST2

Set of 2 Filigree Champagne Saucers Blue 115x115x190mm / 35cl ART52121ST2

**Gift Box for Filigree Blue** 

Set of 2 Filigree Wine Glasses Lilac 90×90×230mm / 50cl ART52112ST2

Set of 2 Filigree Champagne Saucers Lilac 115×115×190mm / 35cl ART52111ST2

Gift Box for Filigree Lilac