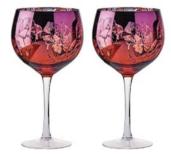

#### Peacock

Peacock has received a huge amount of publicity due to its unique look – a fantastically detailed peacock feather design on the exterior of the glass, where the colour gradiates from emerald green to a rich turquoise. This is complemented by the mirrored electroplated interior which reflects the feathered pattern within.

Due to the popularity of Peacock the range has grown considerably from its initial launch of just the Wine & Martini glasses. First with the addition of the Flute & Tumbler; then the Gin Glass in 2017, and now the Champagne Saucer and Hurricane Lamp!

ARTLAND®

andrad

Set of 2 Peacock Champagne Flutes 70x70x250mm / 20cl ART51184ST2

Set of 2 Peacock Wine Glasses 95×95×210mm / 35cl ART511835T2

Set of 2 Peacock Gin Glasses 115×115×220mm / 70cl ART51188ST2

Set of 2 Peacock Cocktail Glasses 125×125×200mm / 25cl ART51182ST2