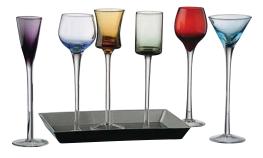

#### **Liqueur Sets**

60

The assortment of liqueur sets is one of the most recognised and popular ranges from the Artland collection and has helped make the Artland brand so popular.

Each glass is mouth blown and hand crafted in one of the very few factories which still retain the skills to produce these miniature glasses.

The long and short stem liqueurs each have six differently shaped bowls and an assortment of jewel tone colours within the glass, ensuring that no matter how often these delightful glasses are used, the colour can never come off. To further improve the offer, the sets come with a silver coloured tray to make these a wonderful gift.

## Artland Liqueur Sets

7 Piece Short Stem Liqueur Set 40×40×95mm / 5cl ART60958

7 Piece Long Stem Liqueur Set 40×40×180mm / 5cl ART60953

Gift Box for 7 Piece Short Stem Liqueur Set

Gift Box for 7 Piece Long Stem Liqueur Set