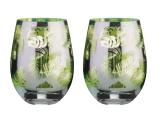

#### Bloom

Bloom is a delicate design, made of fine lines and carefully considered strokes, to ensure the right balance between subtlety and elegance.

The reflective outside of each bowl has a graduated colour palette, as the hue changes from a soft orange to a warm pink.

Detailed into this is the beautiful floral pattern from which Bloom gets its name, and with the help of the mirrored silver finish on the inside of each glass, the bouquet of flowers shines through.

Gift boxed in pairs, Bloom is a stunning addition to the Artland range.