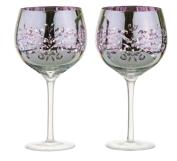

### Filigree

Filigree once again shows off Artland's design innovation and brings a touch of retro elegance to your table!

Comprising two complementary coloured options, one a delicate lilac and the other a light jasper blue. Each of these colours is on the interior of the glass, whilst the exterior is brought to life with the silver plating.

Filigree features three glasses in each colour, wine, gin balloon and champagne saucer.

Each of the pairs within the range come gift boxed.

 $\mathsf{ARTLAND}^{\circ}$ 

AND AN AND AND

Set of 2 Filigree Wine Glasses Blue 90x90x230mm / 50cl ART521225T2

Set of 2 Filigree Gin Glasses Blue 115×115×220mm / 70cl ART52120ST2

Set of 2 Filigree Champagne Saucers Blue 115x115x190mm / 35cl ART52121ST2

**Gift Box for Filigree Blue** 

Set of 2 Filigree Wine Glasses Lilac 90×90×230mm / 50cl ART52112ST2