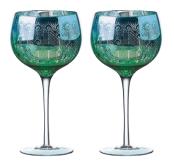

# **Tropical Leaves**

Artland's Tropical Leaves range is exotic in more ways than one!

There is a huge amount happening within each mouthblown glass. The outside of every bowl has a mirrored silvered finish from which is lasered out a rich foliage of leaves most commonly found in the rainforest! These leaves are made richer still by the soft green metallic interior which glows through the leaf silhouette and really makes it stand out from the silver.

Alongside the six drinking glasses in the range, being a flute champagne, wine glass, gin bowl, champagne saucer, martini glass and tumbler, Tropical Leaves also has within its collection two striking hurricane lamps, which when lit up look even more sensational!

### Artland Tropical Leaves

Set of 2 Tropical Leaves Champagne Flutes 60×60×250mm / 25cl ART30109PK2 

Set of 2 Tropical Leaves Wine Glasses 90×90×230mm / 50cl ART30104PK2

Set of 2 Tropical Leaves Gin Glasses 115×115×220mm / 70cl ART30111PK2

Set of 2 Tropical Leaves Champagne Saucers 115×115×190mm / 35cl ART30108PK2

Set of 2 Tropical Leaves Cocktail Glasses 120×120×180mm / 25cl ART30105PK2

Set of 2 Tropical Leaves DOF Tumblers 90×90×125mm / 55cl ART30106PK2

**Tropical Leaves Hurricane Lamp Small** 140×140×150mm ART30101

**Tropical Leaves Hurricane Lamp Large** 140×140×200mm ART30100