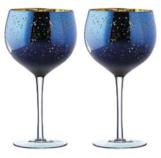

## Galaxy

-----

nd Julian

Artland's Galaxy range is truly out of this world! This stunning electroplated glass collection has a rich, dark blue, mirrored exterior, through which you can see densely populated constellations of stars made possible by the brilliant gold reflective interior shining through. This combination of colours looks incredible, as the deep blue is offset against the bright gold, and so really makes these glasses come to life!

Comprising Wine Glasses, Gins, Champagne Saucers, DOF Tumblers and Night Light Holders, each glass comes in gift boxed pairs.

ARTLAND

## Artland Galaxy

**Set of 2 Galaxy Wine Glasses** 90x90x210mm / 35cl ART52802ST2

**Set of 2 Galaxy Gin Glasses** 115×115×220mm / 70cl ART528005T2

Set of 2 Galaxy Champagne Saucers 115x115x180mm / 35cl ART528015T2