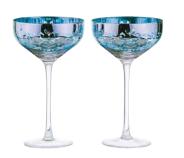

## Galaxy

-----

nd Julian

Artland's Galaxy range is truly out of this world! This stunning electroplated glass collection has a rich, dark blue, mirrored exterior, through which you can see densely populated constellations of stars made possible by the brilliant gold reflective interior shining through. This combination of colours looks incredible, as the deep blue is offset against the bright gold, and so really makes these glasses come to life!

Comprising Wine Glasses, Gins, Champagne Saucers, DOF Tumblers and Night Light Holders, each glass comes in gift boxed pairs.

ARTLAND

## Artland Galaxy

**Set of 2 Galaxy Wine Glasses** 90x90x210mm / 35cl ART52802ST2

**Set of 2 Galaxy Gin Glasses** 115×115×220mm / 70cl ART528005T2

Set of 2 Galaxy Champagne Saucers 115x115x180mm / 35cl ART528015T2