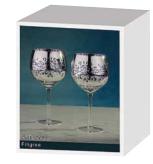

### Filigree

Filigree once again shows off Artland's design innovation and brings a touch of retro elegance to your table!

Comprising two complementary coloured options, one a delicate lilac and the other a light jasper blue. Each of these colours is on the interior of the glass, whilst the exterior is brought to life with the silver plating.

Filigree features three glasses in each colour, wine, gin balloon and champagne saucer.

Each of the pairs within the range come gift boxed.

 $\mathsf{ARTLAND}^{\circ}$ 

AND AN AND AND

Set of 2 Filigree Wine Glasses Blue 90x90x230mm / 50cl ART521225T2

Set of 2 Filigree Champagne Saucers Lilac 115×115×190mm / 35cl ART52111ST2

Gift Box for Filigree Lilac