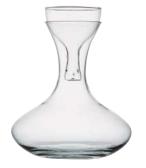

### Sommelier

The designers at Artland have long recognised how good design in glass can help enhance one of the greatest pleasures – the appreciation of fine wines!

From the classic Sommelier carafe, designed to comfortably hold and pour a full bottle of wine, to the more intricate red wine carafe and aerator, or the innovative white wine cooling carafe these are all designed to be both practical and excellent for gifting!

Sitting perfectly alongside the carafes are the Bar Snackers – great for serving nuts and nibbles, these too come gift boxed.

 $\mathsf{ARTLAND}^{*}$ 

#### Artland Sommelier

Sommelier Red Wine Carafe with Aerator 200×200×240mm / 185cl ART60545

Sommelier White Wine Cooling Carafe 135×135×280mm / 105cl ART60546

Sommelier Carafe 130×130×270mm / 145cl ART60500