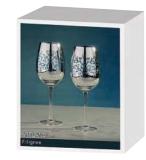

### Filigree

Filigree once again shows off Artland's design innovation and brings a touch of retro elegance to your table!

Comprising two complementary coloured options, one a delicate lilac and the other a light jasper blue. Each of these colours is on the interior of the glass, whilst the exterior is brought to life with the silver plating.

Filigree features three glasses in each colour, wine, gin balloon and champagne saucer.

Each of the pairs within the range come gift boxed.

 $\mathsf{ARTLAND}^{\circ}$ 

AND AN AND AND

Set of 2 Filigree Wine Glasses Blue 90x90x230mm / 50cl ART521225T2

Set of 2 Filigree Gin Glasses Blue 115×115×220mm / 70cl ART52120ST2

Set of 2 Filigree Champagne Saucers Blue 115x115x190mm / 35cl ART52121ST2

**Gift Box for Filigree Blue** 

Set of 2 Filigree Wine Glasses Lilac 90×90×230mm / 50cl ART52112ST2