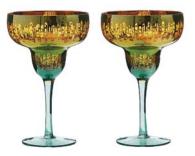

#### Fiesta

Artland's Fiesta collection fully embraces the colourful and the eclectic.

The design and colour on each glass differ, creating a wonderful 'mix and match' collection.

The decorations range from identifiable to abstract, though all sit perfectly together, working in tandem with the application of blues, yellows and ambers which run throughout.

The bright and brilliant colours are achieved with a mixture of various coloured stems paired with the electroplated bowls, which give them an amazing mirrored finish, both inside and out.

This cocktail party inspired assortment is made up of gift boxed pairs of gins, cocktails and hiball tumblers, along with margarita glasses and a set of 4 shot glasses which have a mixture of the various designs.