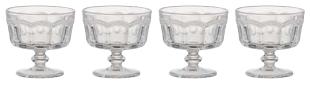

# **Pearl Ridge**

Pearl Ridge's decorative relief, twinned with the classic shapes, creates a traditional assortment, reminiscent of summer and the countryside... an ideal setting for a fantastic trifle or fruit compote!

Made from pressed glass, this robust range comes beautifully gift packed.

 $\mathsf{ARTLAND}^{\circ}$ 

# Artland Pearl Ridge

**Pearl Ridge Trifle Bowl** 200×200×190mm / 285cl ART30004

Set of 4 Pearl Ridge Mini Trifle Bowls 100×100×95mm / 25cl ART30005

Gift Box for Pearl Ridge Trifle Bowl

Gift Box for Set of 4 Pearl Ridge Mini Trifle Bowls