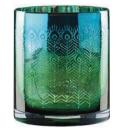

#### Peacock

Peacock has received a huge amount of publicity due to its unique look – a fantastically detailed peacock feather design on the exterior of the glass, where the colour gradiates from emerald green to a rich turquoise. This is complemented by the mirrored electroplated interior which reflects the feathered pattern within.

Due to the popularity of Peacock the range has grown considerably from its initial launch of just the Wine & Martini glasses. First with the addition of the Flute & Tumbler; then the Gin Glass in 2017, and now the Champagne Saucer and Hurricane Lamp!