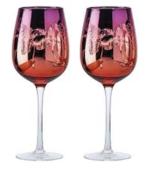

#### Peacock

Peacock has received a huge amount of publicity due to its unique look – a fantastically detailed peacock feather design on the exterior of the glass, where the colour gradiates from emerald green to a rich turquoise. This is complemented by the mirrored electroplated interior which reflects the feathered pattern within.

Due to the popularity of Peacock the range has grown considerably from its initial launch of just the Wine & Martini glasses. First with the addition of the Flute & Tumbler; then the Gin Glass in 2017, and now the Champagne Saucer and Hurricane Lamp!