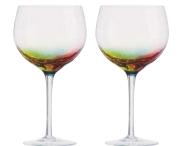

#### Fiesta

Artland's Fiesta collection fully embraces the colourful and the eclectic.

The design and colour on each glass differ, creating a wonderful 'mix and match' collection.

The decorations range from identifiable to abstract, though all sit perfectly together, working in tandem with the application of blues, yellows and ambers which run throughout.

The bright and brilliant colours are achieved with a mixture of various coloured stems paired with the electroplated bowls, which give them an amazing mirrored finish, both inside and out.

This cocktail party inspired assortment is made up of gift boxed pairs of gins, cocktails and hiball tumblers, along with margarita glasses and a set of 4 shot glasses which have a mixture of the various designs.

 $\mathsf{ARTLAND}^{\circ}$ 

WARD IN

**Set of 2 Fiesta Gin Glasses** 115×115×220mm / 70cl ART52161ST2

Set of 2 Fiesta Margarita Glasses 120×120×190mm / 50cl ART52160ST2

Set of 2 Fiesta Cocktail Glasses 120×120×180mm / 30cl ART52163ST2