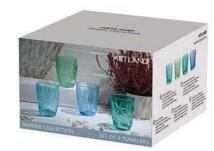

### Marine

Taking its inspiration from the deep blue sea, the Marine Collection brings a new look and feel to the Artland range.

Available as either a set of 4 goblets or 4 tumblers, each item is stylishly embossed with sea flora and fauna, with each piece in a different but cleverly co-ordinating colour bringing a tint of the ocean to your table.

Each set comes gift boxed to create an eye catching display.

ARTLAND®

....

1000000

#### Artland Marine

**Set of 4 Marine Goblets** 80×80×165mm / 25cl ART30040

**Set of 4 Marine DOF Tumblers** 80×80×105mm / 30cl ART30041

Gift Box for Set of 4 Marine Goblets

Gift Box for Set of 4 Marine DOF Tumblers