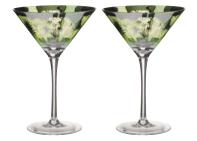

# **Tropical Leaves**

Artland's Tropical Leaves range is exotic in more ways than one!

There is a huge amount happening within each mouthblown glass. The outside of every bowl has a mirrored silvered finish from which is lasered out a rich foliage of leaves most commonly found in the rainforest! These leaves are made richer still by the soft green metallic interior which glows through the leaf silhouette and really makes it stand out from the silver.

Alongside the six drinking glasses in the range, being a flute champagne, wine glass, gin bowl, champagne saucer, martini glass and tumbler, Tropical Leaves also has within its collection two striking hurricane lamps, which when lit up look even more sensational!