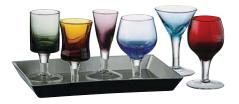

#### **Liqueur Sets**

60

The assortment of liqueur sets is one of the most recognised and popular ranges from the Artland collection and has helped make the Artland brand so popular.

Each glass is mouth blown and hand crafted in one of the very few factories which still retain the skills to produce these miniature glasses.

The long and short stem liqueurs each have six differently shaped bowls and an assortment of jewel tone colours within the glass, ensuring that no matter how often these delightful glasses are used, the colour can never come off. To further improve the offer, the sets come with a silver coloured tray to make these a wonderful gift.