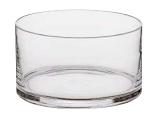

## Simplicity

The Simplicity range from Artland has become a huge success story. With presentation pieces such as the splendid trifle bowl and the enormously popular cake stand with straight sided dome, Simplicity is both timeless and modern!

All items are mouth blown and hand crafted and each piece is packed in a superb four colour gift box, making this a great range either for own use – or a gift!

 $\mathsf{ARTLAND}^{\circ}$ 

Simplicity Cake Stand with Straight Sided Dome 280x280x270mm ART82007Z

Simplicity Trifle Bowl 195×195×210mm / 400cl ART82005

Simplicity Salad Bowl 230×230×130mm / 495cl ART82001

Set of 4 Simplicity Individual Trifle Bowls 110×110×115mm / 55cl ART82009

Glass Honey Pot 95×95×130mm / 50cl ART42010