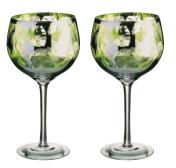

# **Tropical Leaves**

Artland's Tropical Leaves range is exotic in more ways than one!

There is a huge amount happening within each mouthblown glass. The outside of every bowl has a mirrored silvered finish from which is lasered out a rich foliage of leaves most commonly found in the rainforest! These leaves are made richer still by the soft green metallic interior which glows through the leaf silhouette and really makes it stand out from the silver.

Alongside the six drinking glasses in the range, being a flute champagne, wine glass, gin bowl, champagne saucer, martini glass and tumbler, Tropical Leaves also has within its collection two striking hurricane lamps, which when lit up look even more sensational!