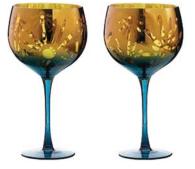

### Filigree

Filigree once again shows off Artland's design innovation and brings a touch of retro elegance to your table!

Comprising two complementary coloured options, one a delicate lilac and the other a light jasper blue. Each of these colours is on the interior of the glass, whilst the exterior is brought to life with the silver plating.

Filigree features three glasses in each colour, wine, gin balloon and champagne saucer.

Each of the pairs within the range come gift boxed.

 $\mathsf{ARTLAND}^{\circ}$ 

AND AN AND AND

Set of 2 Filigree Wine Glasses Blue 90x90x230mm / 50cl ART521225T2