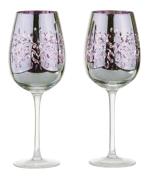

### Filigree

Filigree once again shows off Artland's design innovation and brings a touch of retro elegance to your table!

Comprising two complementary coloured options, one a delicate lilac and the other a light jasper blue. Each of these colours is on the interior of the glass, whilst the exterior is brought to life with the silver plating.

Filigree features three glasses in each colour, wine, gin balloon and champagne saucer.

Each of the pairs within the range come gift boxed.

 $\mathsf{ARTLAND}^{\circ}$ 

AND AN AND AND

Set of 2 Filigree Wine Glasses Blue 90x90x230mm / 50cl ART521225T2

Set of 2 Filigree Champagne Saucers Lilac 115×115×190mm / 35cl ART52111ST2

Gift Box for Filigree Lilac