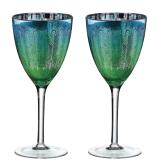

### Filigree

Filigree once again shows off Artland's design innovation and brings a touch of retro elegance to your table!

Comprising two complementary coloured options, one a delicate lilac and the other a light jasper blue. Each of these colours is on the interior of the glass, whilst the exterior is brought to life with the silver plating.

Filigree features three glasses in each colour, wine, gin balloon and champagne saucer.

Each of the pairs within the range come gift boxed.

 $\mathsf{ARTLAND}^{\circ}$ 

AND AN AND AND

Set of 2 Filigree Wine Glasses Blue 90x90x230mm / 50cl ART521225T2

Set of 2 Filigree Gin Glasses Blue 115×115×220mm / 70cl ART52120ST2

Set of 2 Filigree Champagne Saucers Blue 115x115x190mm / 35cl ART52121ST2

**Gift Box for Filigree Blue** 

Set of 2 Filigree Wine Glasses Lilac 90×90×230mm / 50cl ART52112ST2

Set of 2 Filigree Champagne Saucers Lilac 115×115×190mm / 35cl ART52111ST2

Gift Box for Filigree Lilac