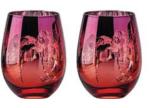

#### Bloom

Bloom is a delicate design, made of fine lines and carefully considered strokes, to ensure the right balance between subtlety and elegance.

The reflective outside of each bowl has a graduated colour palette, as the hue changes from a soft orange to a warm pink.

Detailed into this is the beautiful floral pattern from which Bloom gets its name, and with the help of the mirrored silver finish on the inside of each glass, the bouquet of flowers shines through.

Gift boxed in pairs, Bloom is a stunning addition to the Artland range.