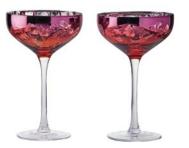

#### Peacock

Peacock has received a huge amount of publicity due to its unique look – a fantastically detailed peacock feather design on the exterior of the glass, where the colour gradiates from emerald green to a rich turquoise. This is complemented by the mirrored electroplated interior which reflects the feathered pattern within.

Due to the popularity of Peacock the range has grown considerably from its initial launch of just the Wine & Martini glasses. First with the addition of the Flute & Tumbler; then the Gin Glass in 2017, and now the Champagne Saucer and Hurricane Lamp!

Set of 2 Peacock Champagne Saucers 115×115×180mm / 35cl ART511865T2

Set of 2 Peacock DOF Tumblers 85×85×95mm / 45cl ART511855T2

Peacock Hurricane Lamp 140×140×150mm ART51189

Gift Box for Set of 2 Peacock Gin Glasses