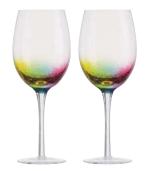

#### Bloom

Bloom is a delicate design, made of fine lines and carefully considered strokes, to ensure the right balance between subtlety and elegance.

The reflective outside of each bowl has a graduated colour palette, as the hue changes from a soft orange to a warm pink.

Detailed into this is the beautiful floral pattern from which Bloom gets its name, and with the help of the mirrored silver finish on the inside of each glass, the bouquet of flowers shines through.

Gift boxed in pairs, Bloom is a stunning addition to the Artland range.

ARTLAND®

Set of 2 Bloom Wine Glasses 90×90×230mm / 50cl ART521325T2

Set of 2 Bloom Gin Glasses 115×115×220mm / 70cl ART52130ST2

Set of 2 Bloom DOF Tumblers 90x90x125mm / 55cl ART52133ST2

Gift Box for Set of 2 Bloom Wine Glasses