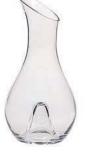

### Sommelier

The designers at Artland have long recognised how good design in glass can help enhance one of the greatest pleasures – the appreciation of fine wines!

From the classic Sommelier carafe, designed to comfortably hold and pour a full bottle of wine, to the more intricate red wine carafe and aerator, or the innovative white wine cooling carafe these are all designed to be both practical and excellent for gifting!

#### Artland Sommelier

Sommelier Red Wine Carafe with Aerator 200×200×240mm / 185cl ART60545

Sommelier White Wine Cooling Carafe 135×135×280mm / 105cl ART60546

Sommelier Carafe 130×130×270mm / 145cl ART60500