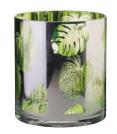

# **Tropical Leaves**

Artland's Tropical Leaves range is exotic in more ways than one!

There is a huge amount happening within each mouthblown glass. The outside of every bowl has a mirrored silvered finish from which is lasered out a rich foliage of leaves most commonly found in the rainforest! These leaves are made richer still by the soft green metallic interior which glows through the leaf silhouette and really makes it stand out from the silver.

Alongside the six drinking glasses in the range, being a flute champagne, wine glass, gin bowl, champagne saucer, martini glass and tumbler, Tropical Leaves also has within its collection two striking hurricane lamps, which when lit up look even more sensational!