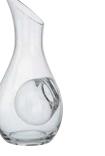

### Sommelier

The designers at Artland have long recognised how good design in glass can help enhance one of the greatest pleasures – the appreciation of fine wines!

From the classic Sommelier carafe, designed to comfortably hold and pour a full bottle of wine, to the more intricate red wine carafe and aerator, or the innovative white wine cooling carafe these are all designed to be both practical and excellent for gifting!

#### Artland Sommelier

Sommelier Red Wine Carafe with Aerator 200×200×240mm / 185cl ART60545

Sommelier White Wine Cooling Carafe 135×135×280mm / 105cl ART60546

Sommelier Carafe 130×130×270mm / 145cl ART60500