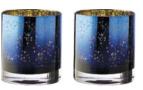

## Galaxy

-----

nd Julian

Artland's Galaxy range is truly out of this world! This stunning electroplated glass collection has a rich, dark blue, mirrored exterior, through which you can see densely populated constellations of stars made possible by the brilliant gold reflective interior shining through. This combination of colours looks incredible, as the deep blue is offset against the bright gold, and so really makes these glasses come to life!

Comprising Wine Glasses, Gins, Champagne Saucers, DOF Tumblers and Night Light Holders, each glass comes in gift boxed pairs.

ARTLAND