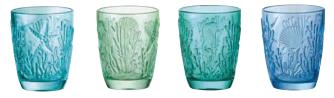

### Marine

Taking its inspiration from the deep blue sea, the Marine Collection brings a new look and feel to the Artland range.

Available as either a set of 4 goblets or 4 tumblers, each item is stylishly embossed with sea flora and fauna, with each piece in a different but cleverly co-ordinating colour bringing a tint of the ocean to your table.

Each set comes gift boxed to create an eye catching display.

ARTLAND®

....

1000000

#### Artland Marine

**Set of 4 Marine Goblets** 80×80×165mm / 25cl ART30040

**Set of 4 Marine DOF Tumblers** 80×80×105mm / 30cl ART30041

Gift Box for Set of 4 Marine Goblets

Gift Box for Set of 4 Marine DOF Tumblers