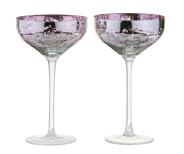

### Filigree

Filigree once again shows off Artland's design innovation and brings a touch of retro elegance to your table!

Comprising two complementary coloured options, one a delicate lilac and the other a light jasper blue. Each of these colours is on the interior of the glass, whilst the exterior is brought to life with the silver plating.

Filigree features three glasses in each colour, wine, gin balloon and champagne saucer.

Each of the pairs within the range come gift boxed.

 $\mathsf{ARTLAND}^{\circ}$ 

AND AN AND AND

Set of 2 Filigree Wine Glasses Blue 90x90x230mm / 50cl ART521225T2