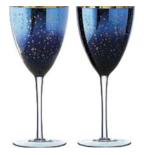

## Galaxy

-----

nd Julian

Artland's Galaxy range is truly out of this world! This stunning electroplated glass collection has a rich, dark blue, mirrored exterior, through which you can see densely populated constellations of stars made possible by the brilliant gold reflective interior shining through. This combination of colours looks incredible, as the deep blue is offset against the bright gold, and so really makes these glasses come to life!

Comprising Wine Glasses, Gins, Champagne Saucers, DOF Tumblers and Night Light Holders, each glass comes in gift boxed pairs.

ARTLAND

## Artland Galaxy

**Set of 2 Galaxy Wine Glasses** 90x90x210mm / 35cl ART52802ST2

**Set of 2 Galaxy Gin Glasses** 115×115×220mm / 70cl ART528005T2

Set of 2 Galaxy Champagne Saucers 115x115x180mm / 35cl ART528015T2