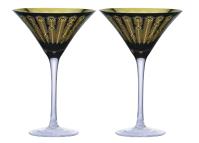

#### Peacock

Peacock has received a huge amount of publicity due to its unique look – a fantastically detailed peacock feather design on the exterior of the glass, where the colour gradiates from emerald green to a rich turquoise. This is complemented by the mirrored electroplated interior which reflects the feathered pattern within.

Due to the popularity of Peacock the range has grown considerably from its initial launch of just the Wine & Martini glasses. First with the addition of the Flute & Tumbler; then the Gin Glass in 2017, and now the Champagne Saucer and Hurricane Lamp!

ARTLAND®

andrad

Set of 2 Peacock Champagne Flutes 70x70x250mm / 20cl ART51184ST2

Set of 2 Peacock Wine Glasses 95×95×210mm / 35cl ART511835T2

Set of 2 Peacock Gin Glasses 115×115×220mm / 70cl ART51188ST2

Set of 2 Peacock Cocktail Glasses 125×125×200mm / 25cl ART51182ST2