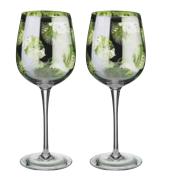

# **Tropical Leaves**

Artland's Tropical Leaves range is exotic in more ways than one!

There is a huge amount happening within each mouthblown glass. The outside of every bowl has a mirrored silvered finish from which is lasered out a rich foliage of leaves most commonly found in the rainforest! These leaves are made richer still by the soft green metallic interior which glows through the leaf silhouette and really makes it stand out from the silver.

Alongside the six drinking glasses in the range, being a flute champagne, wine glass, gin bowl, champagne saucer, martini glass and tumbler, Tropical Leaves also has within its collection two striking hurricane lamps, which when lit up look even more sensational!