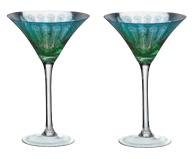

#### Peacock

Peacock has received a huge amount of publicity due to its unique look – a fantastically detailed peacock feather design on the exterior of the glass, where the colour gradiates from emerald green to a rich turquoise. This is complemented by the mirrored electroplated interior which reflects the feathered pattern within.

Due to the popularity of Peacock the range has grown considerably from its initial launch of just the Wine & Martini glasses. First with the addition of the Flute & Tumbler; then the Gin Glass in 2017, and now the Champagne Saucer and Hurricane Lamp!

ARTLAND®

andrad

Set of 2 Peacock Champagne Flutes 70x70x250mm / 20cl ART51184ST2

Set of 2 Peacock Wine Glasses 95×95×210mm / 35cl ART511835T2

Set of 2 Peacock Gin Glasses 115×115×220mm / 70cl ART51188ST2

Set of 2 Peacock Cocktail Glasses 125×125×200mm / 25cl ART51182ST2

Set of 2 Peacock Champagne Saucers 115×115×180mm / 35cl ART511865T2

Set of 2 Peacock DOF Tumblers 85×85×95mm / 45cl ART511855T2

Peacock Hurricane Lamp 140×140×150mm ART51189

Gift Box for Set of 2 Peacock Gin Glasses