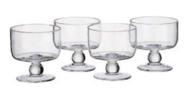

# **Pearl Ridge**

Pearl Ridge's decorative relief, twinned with the classic shapes, creates a traditional assortment, reminiscent of summer and the countryside... an ideal setting for a fantastic trifle or fruit compote!

Made from pressed glass, this robust range comes beautifully gift packed.

 $\mathsf{ARTLAND}^{\circ}$ 

# Artland Pearl Ridge

**Pearl Ridge Trifle Bowl** 200×200×190mm / 285cl ART30004

Set of 4 Pearl Ridge Mini Trifle Bowls 100×100×95mm / 25cl ART30005

Gift Box for Pearl Ridge Trifle Bowl

Gift Box for Set of 4 Pearl Ridge Mini Trifle Bowls