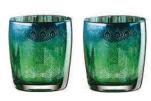

#### Peacock

Peacock has received a huge amount of publicity due to its unique look – a fantastically detailed peacock feather design on the exterior of the glass, where the colour gradiates from emerald green to a rich turquoise. This is complemented by the mirrored electroplated interior which reflects the feathered pattern within.

Due to the popularity of Peacock the range has grown considerably from its initial launch of just the Wine & Martini glasses. First with the addition of the Flute & Tumbler; then the Gin Glass in 2017, and now the Champagne Saucer and Hurricane Lamp!