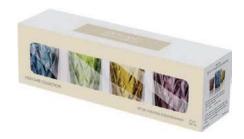

# **Tropical Leaves**

Artland's Tropical Leaves range is exotic in more ways than one!

There is a huge amount happening within each mouthblown glass. The outside of every bowl has a mirrored silvered finish from which is lasered out a rich foliage of leaves most commonly found in the rainforest! These leaves are made richer still by the soft green metallic interior which glows through the leaf silhouette and really makes it stand out from the silver.

Alongside the six drinking glasses in the range, being a flute champagne, wine glass, gin bowl, champagne saucer, martini glass and tumbler, Tropical Leaves also has within its collection two striking hurricane lamps, which when lit up look even more sensational!