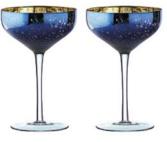

## Galaxy

-----

nd Julian

Artland's Galaxy range is truly out of this world! This stunning electroplated glass collection has a rich, dark blue, mirrored exterior, through which you can see densely populated constellations of stars made possible by the brilliant gold reflective interior shining through. This combination of colours looks incredible, as the deep blue is offset against the bright gold, and so really makes these glasses come to life!

Comprising Wine Glasses, Gins, Champagne Saucers, DOF Tumblers and Night Light Holders, each glass comes in gift boxed pairs.

ARTLAND

## Artland Galaxy

**Set of 2 Galaxy Wine Glasses** 90x90x210mm / 35cl ART52802ST2

**Set of 2 Galaxy Gin Glasses** 115×115×220mm / 70cl ART528005T2

Set of 2 Galaxy Champagne Saucers 115x115x180mm / 35cl ART528015T2