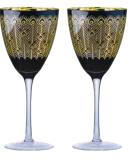

#### Peacock

Peacock has received a huge amount of publicity due to its unique look – a fantastically detailed peacock feather design on the exterior of the glass, where the colour gradiates from emerald green to a rich turquoise. This is complemented by the mirrored electroplated interior which reflects the feathered pattern within.

Due to the popularity of Peacock the range has grown considerably from its initial launch of just the Wine & Martini glasses. First with the addition of the Flute & Tumbler; then the Gin Glass in 2017, and now the Champagne Saucer and Hurricane Lamp!

ARTLAND®

andrad

Set of 2 Peacock Champagne Flutes 70x70x250mm / 20cl ART51184ST2

Set of 2 Peacock Wine Glasses 95×95×210mm / 35cl ART511835T2

Set of 2 Peacock Gin Glasses 115×115×220mm / 70cl ART51188ST2

Set of 2 Peacock Cocktail Glasses 125×125×200mm / 25cl ART51182ST2