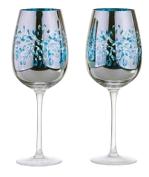

### Filigree

Filigree once again shows off Artland's design innovation and brings a touch of retro elegance to your table!

Comprising two complementary coloured options, one a delicate lilac and the other a light jasper blue. Each of these colours is on the interior of the glass, whilst the exterior is brought to life with the silver plating.

Filigree features three glasses in each colour, wine, gin balloon and champagne saucer.

Each of the pairs within the range come gift boxed.

 $\mathsf{ARTLAND}^{\circ}$ 

AND AN AND AND

Set of 2 Filigree Wine Glasses Blue 90x90x230mm / 50cl ART521225T2

Set of 2 Filigree Gin Glasses Blue 115×115×220mm / 70cl ART52120ST2

Set of 2 Filigree Champagne Saucers Blue 115x115x190mm / 35cl ART52121ST2

**Gift Box for Filigree Blue** 

Set of 2 Filigree Wine Glasses Lilac 90×90×230mm / 50cl ART52112ST2