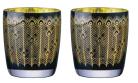

#### Peacock

Peacock has received a huge amount of publicity due to its unique look – a fantastically detailed peacock feather design on the exterior of the glass, where the colour gradiates from emerald green to a rich turquoise. This is complemented by the mirrored electroplated interior which reflects the feathered pattern within.

Due to the popularity of Peacock the range has grown considerably from its initial launch of just the Wine & Martini glasses. First with the addition of the Flute & Tumbler; then the Gin Glass in 2017, and now the Champagne Saucer and Hurricane Lamp!

Set of 2 Peacock Champagne Saucers 115×115×180mm / 35cl ART511865T2

Set of 2 Peacock DOF Tumblers 85×85×95mm / 45cl ART511855T2

Peacock Hurricane Lamp 140×140×150mm ART51189

Gift Box for Set of 2 Peacock Gin Glasses