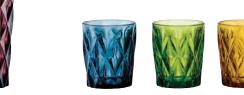

#### Highgate

Pressed glass is becoming increasingly popular as due to its robust nature it is ideal for use at home or within the hospitality environment. Not only this, but pressing, rather than blowing glass, allows you to push the complexity of the design. Highgate is a fantastic example of this, where the sloping gradient within the diamond design creates a highly tactile finish.

The colour of all four glasses is within the glass itself, and not sprayed on, making this range safe to use in the dishwasher.

Highgate comes beautifully gift boxed in a set of four colours.