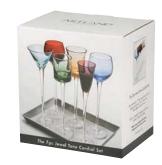

#### **Liqueur Sets**

60

The assortment of liqueur sets is one of the most recognised and popular ranges from the Artland collection and has helped make the Artland brand so popular.

Each glass is mouth blown and hand crafted in one of the very few factories which still retain the skills to produce these miniature glasses.

The long and short stem liqueurs each have six differently shaped bowls and an assortment of jewel tone colours within the glass, ensuring that no matter how often these delightful glasses are used, the colour can never come off. To further improve the offer, the sets come with a silver coloured tray to make these a wonderful gift.

## Artland Liqueur Sets

7 Piece Short Stem Liqueur Set 40×40×95mm / 5cl ART60958

7 Piece Long Stem Liqueur Set 40×40×180mm / 5cl ART60953

Gift Box for 7 Piece Short Stem Liqueur Set

Gift Box for 7 Piece Long Stem Liqueur Set