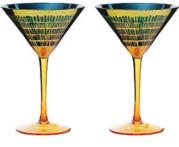

#### Fiesta

Artland's Fiesta collection fully embraces the colourful and the eclectic.

The design and colour on each glass differ, creating a wonderful 'mix and match' collection.

The decorations range from identifiable to abstract, though all sit perfectly together, working in tandem with the application of blues, yellows and ambers which run throughout.

The bright and brilliant colours are achieved with a mixture of various coloured stems paired with the electroplated bowls, which give them an amazing mirrored finish, both inside and out.

This cocktail party inspired assortment is made up of gift boxed pairs of gins, cocktails and hiball tumblers, along with margarita glasses and a set of 4 shot glasses which have a mixture of the various designs.