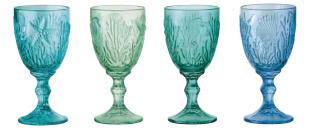

### Marine

Taking its inspiration from the deep blue sea, the Marine Collection brings a new look and feel to the Artland range.

Available as either a set of 4 goblets or 4 tumblers, each item is stylishly embossed with sea flora and fauna, with each piece in a different but cleverly co-ordinating colour bringing a tint of the ocean to your table.

Each set comes gift boxed to create an eye catching display.

ARTLAND®

....

1000000

#### Artland Marine

**Set of 4 Marine Goblets** 80×80×165mm / 25cl ART30040

**Set of 4 Marine DOF Tumblers** 80×80×105mm / 30cl ART30041

Gift Box for Set of 4 Marine Goblets

Gift Box for Set of 4 Marine DOF Tumblers