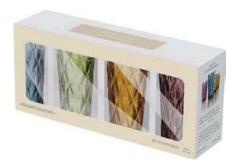

# **Tropical Leaves**

Artland's Tropical Leaves range is exotic in more ways than one!

There is a huge amount happening within each mouthblown glass. The outside of every bowl has a mirrored silvered finish from which is lasered out a rich foliage of leaves most commonly found in the rainforest! These leaves are made richer still by the soft green metallic interior which glows through the leaf silhouette and really makes it stand out from the silver.

Alongside the six drinking glasses in the range, being a flute champagne, wine glass, gin bowl, champagne saucer, martini glass and tumbler, Tropical Leaves also has within its collection two striking hurricane lamps, which when lit up look even more sensational!