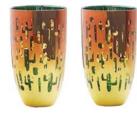

#### Peacock

Peacock has received a huge amount of publicity due to its unique look – a fantastically detailed peacock feather design on the exterior of the glass, where the colour gradiates from emerald green to a rich turquoise. This is complemented by the mirrored electroplated interior which reflects the feathered pattern within.

Due to the popularity of Peacock the range has grown considerably from its initial launch of just the Wine & Martini glasses. First with the addition of the Flute & Tumbler; then the Gin Glass in 2017, and now the Champagne Saucer and Hurricane Lamp!

ARTLAND®

andrad

Set of 2 Peacock Champagne Flutes 70x70x250mm / 20cl ART51184ST2

Set of 2 Peacock Wine Glasses 95×95×210mm / 35cl ART511835T2

Set of 2 Peacock Gin Glasses 115×115×220mm / 70cl ART51188ST2

Set of 2 Peacock Cocktail Glasses 125×125×200mm / 25cl ART51182ST2