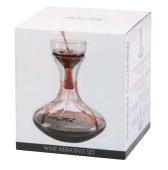

### Sommelier

The designers at Artland have long recognised how good design in glass can help enhance one of the greatest pleasures – the appreciation of fine wines!

From the classic Sommelier carafe, designed to comfortably hold and pour a full bottle of wine, to the more intricate red wine carafe and aerator, or the innovative white wine cooling carafe these are all designed to be both practical and excellent for gifting!

Sitting perfectly alongside the carafes are the Bar Snackers – great for serving nuts and nibbles, these too come gift boxed.

 $\mathsf{ARTLAND}^{*}$ 

#### Artland Sommelier

Sommelier Red Wine Carafe with Aerator 200×200×240mm / 185cl ART60545

Sommelier White Wine Cooling Carafe 135×135×280mm / 105cl ART60546

Sommelier Carafe 130×130×270mm / 145cl ART60500