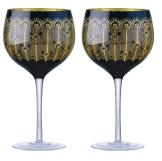

#### Peacock

Peacock has received a huge amount of publicity due to its unique look – a fantastically detailed peacock feather design on the exterior of the glass, where the colour gradiates from emerald green to a rich turquoise. This is complemented by the mirrored electroplated interior which reflects the feathered pattern within.

Due to the popularity of Peacock the range has grown considerably from its initial launch of just the Wine & Martini glasses. First with the addition of the Flute & Tumbler; then the Gin Glass in 2017, and now the Champagne Saucer and Hurricane Lamp!

ARTLAND®

andrad

Set of 2 Peacock Champagne Flutes 70x70x250mm / 20cl ART51184ST2

Set of 2 Peacock Wine Glasses 95×95×210mm / 35cl ART511835T2

Set of 2 Peacock Gin Glasses 115×115×220mm / 70cl ART51188ST2

Set of 2 Peacock Cocktail Glasses 125×125×200mm / 25cl ART51182ST2