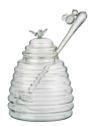

Simplicity Trifle Bowl 195×195×210mm / 400cl ART82005

Simplicity Salad Bowl 230×230×130mm / 495cl ART82001

Set of 4 Simplicity Individual Trifle Bowls 110×110×115mm / 55cl ART82009

Glass Honey Pot 95×95×130mm / 50cl ART42010