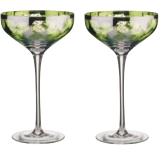

# **Tropical Leaves**

Artland's Tropical Leaves range is exotic in more ways than one!

There is a huge amount happening within each mouthblown glass. The outside of every bowl has a mirrored silvered finish from which is lasered out a rich foliage of leaves most commonly found in the rainforest! These leaves are made richer still by the soft green metallic interior which glows through the leaf silhouette and really makes it stand out from the silver.

Alongside the six drinking glasses in the range, being a flute champagne, wine glass, gin bowl, champagne saucer, martini glass and tumbler, Tropical Leaves also has within its collection two striking hurricane lamps, which when lit up look even more sensational!