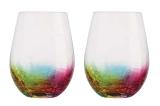

#### Neon

Neon is unlike anything most have seen before.

The bottom of every bowl is decorated with three different colours, each electric hue taking up a third, and seamlessly changing from one to the next.

This is twinned with a crackle effect throughout the coloured area. Which, whilst it seems to run through the glass, can hardly be felt on the surface at all.

Through this combination of several techniques, each mouth blown glass is not only unique, but mesmerising to look at.

Available open stock in Flutes, Wines, Gins and Tumblers.

ARTLAND®

PE

Artland Neon

Set of 2 Neon Champagne Flutes 60×60×270mm / 25cl ART14901PK2

Set of 2 Neon Wine Glasses 90×90×230mm / 50cl ART14900PK2

Set of 2 Neon Gin Glasses 115×115×220mm / 70cl ART14903PK2