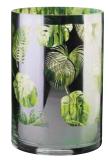

# **Tropical Leaves**

Artland's Tropical Leaves range is exotic in more ways than one!

There is a huge amount happening within each mouthblown glass. The outside of every bowl has a mirrored silvered finish from which is lasered out a rich foliage of leaves most commonly found in the rainforest! These leaves are made richer still by the soft green metallic interior which glows through the leaf silhouette and really makes it stand out from the silver.

Alongside the six drinking glasses in the range, being a flute champagne, wine glass, gin bowl, champagne saucer, martini glass and tumbler, Tropical Leaves also has within its collection two striking hurricane lamps, which when lit up look even more sensational!