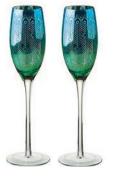

#### Peacock

Peacock has received a huge amount of publicity due to its unique look – a fantastically detailed peacock feather design on the exterior of the glass, where the colour gradiates from emerald green to a rich turquoise. This is complemented by the mirrored electroplated interior which reflects the feathered pattern within.

Due to the popularity of Peacock the range has grown considerably from its initial launch of just the Wine & Martini glasses. First with the addition of the Flute & Tumbler; then the Gin Glass in 2017, and now the Champagne Saucer and Hurricane Lamp!