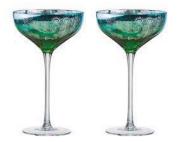

#### Peacock

Peacock has received a huge amount of publicity due to its unique look – a fantastically detailed peacock feather design on the exterior of the glass, where the colour gradiates from emerald green to a rich turquoise. This is complemented by the mirrored electroplated interior which reflects the feathered pattern within.

Due to the popularity of Peacock the range has grown considerably from its initial launch of just the Wine & Martini glasses. First with the addition of the Flute & Tumbler; then the Gin Glass in 2017, and now the Champagne Saucer and Hurricane Lamp!

ARTLAND®

andrad

Set of 2 Peacock Champagne Flutes 70x70x250mm / 20cl ART51184ST2

Set of 2 Peacock Wine Glasses 95×95×210mm / 35cl ART511835T2

Set of 2 Peacock Gin Glasses 115×115×220mm / 70cl ART51188ST2

Set of 2 Peacock Cocktail Glasses 125×125×200mm / 25cl ART51182ST2

Set of 2 Peacock Champagne Saucers 115×115×180mm / 35cl ART511865T2

Set of 2 Peacock DOF Tumblers 85×85×95mm / 45cl ART511855T2

Peacock Hurricane Lamp 140×140×150mm ART51189

Gift Box for Set of 2 Peacock Gin Glasses