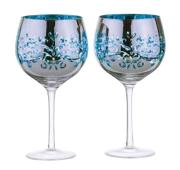

### Filigree

Filigree once again shows off Artland's design innovation and brings a touch of retro elegance to your table!

Comprising two complementary coloured options, one a delicate lilac and the other a light jasper blue. Each of these colours is on the interior of the glass, whilst the exterior is brought to life with the silver plating.

Filigree features three glasses in each colour, wine, gin balloon and champagne saucer.

Each of the pairs within the range come gift boxed.

 $\mathsf{ARTLAND}^{\circ}$ 

AND AN AND AND

Set of 2 Filigree Wine Glasses Blue 90x90x230mm / 50cl ART521225T2

Set of 2 Filigree Champagne Saucers Lilac 115×115×190mm / 35cl ART52111ST2

Gift Box for Filigree Lilac