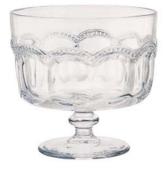

# **Pearl Ridge**

Pearl Ridge's decorative relief, twinned with the classic shapes, creates a traditional assortment, reminiscent of summer and the countryside... an ideal setting for a fantastic trifle or fruit compote!

Made from pressed glass, this robust range comes beautifully gift packed.

 $\mathsf{ARTLAND}^{\circ}$ 

# Artland Pearl Ridge

**Pearl Ridge Trifle Bowl** 200×200×190mm / 285cl ART30004

Set of 4 Pearl Ridge Mini Trifle Bowls 100×100×95mm / 25cl ART30005

Gift Box for Pearl Ridge Trifle Bowl

Gift Box for Set of 4 Pearl Ridge Mini Trifle Bowls