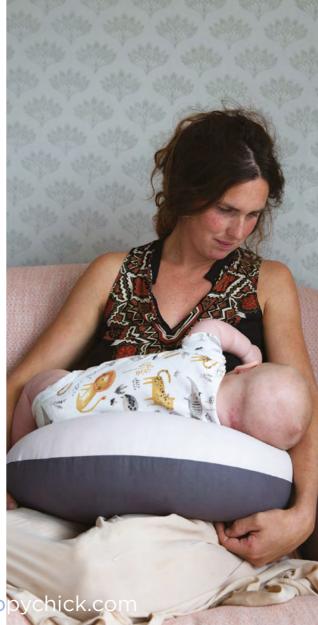

# Hippychick Feeding Pillows

The 3-in-1 Hippychick Feeding Pillow is versatile and perfect for life on the go. It is an essential support for breastfeeding and bottle feeding and can also be used later as a baby nest for helping babies to sit up and for tummy time. It's also ideal for relieving pregnancy backache or placing between knees and ankles to achieve a more comfortable sleeping position.