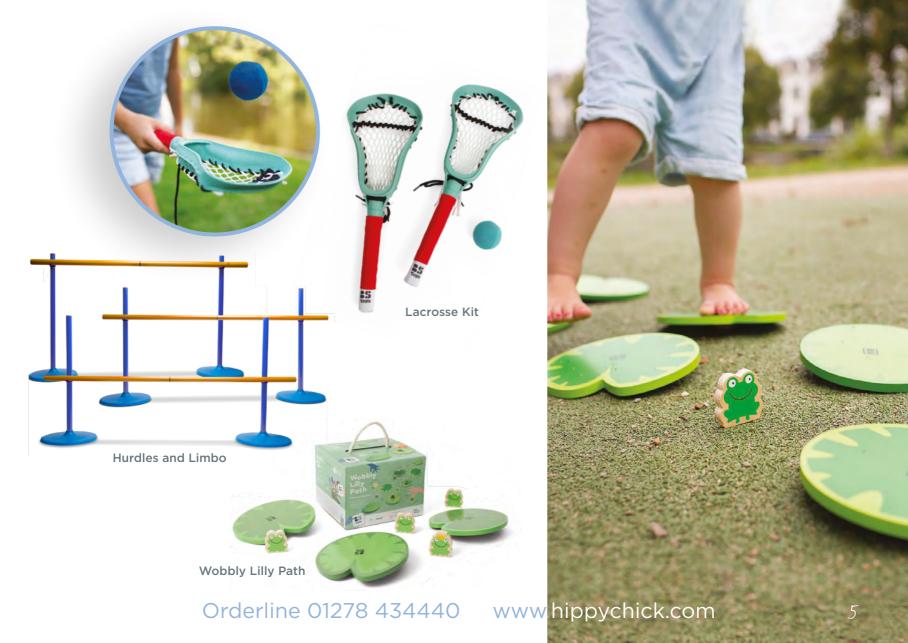

## BS Toys

BS Toys offer a unique range of sustainable indoor and outdoor toys, that are designed to inspire creativity and active play. With a nostalgic element to their range, parents and grandparents alike will be able to relate, making them fun for all the family.

**Dance Ribbon** 

Tin Throwing - Red

Mara Pounding Game

Magic Ball

Pizza Puzzle

**Busy Boards** 

Crocodile Balancing Game

Vintage Doll House

My Little House

Kitchen Walker