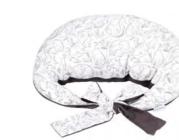

# Hippychick Feeding Pillows

The 3-in-1 Hippychick Feeding Pillow is versatile and perfect for life on the go. It is an essential support for breastfeeding and bottle feeding and can also be used later as a baby nest for helping babies to sit up and for tummy time. It's also ideal for relieving pregnancy backache or placing between knees and ankles to achieve a more comfortable sleeping position.

Charcoal and Reef Blue

Charcoal and Dusky Pink

Charcoal and Sage Green **Animal Friends Grev** 