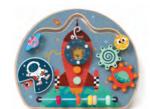

## BS Toys

BS Toys offer a unique range of sustainable indoor and outdoor toys, that are designed to inspire creativity and active play. With a nostalgic element to their range, parents and grandparents alike will be able to relate, making them fun for all the family.

**Dance Ribbon** 

Tin Throwing - Red