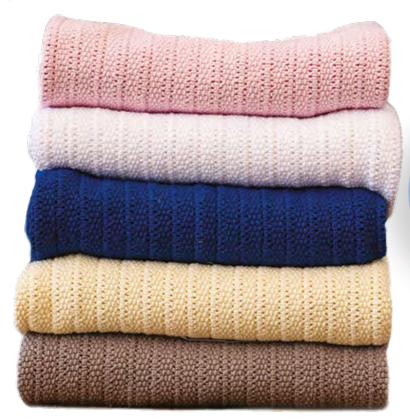

### Hippychick Cellular Blankets

A modern twist on a classic baby essential, the cellular blanket! Made from 100% pure cotton, hand-picked and crafted in India, the open weave cell construction of the cellular blanket traps air which helps keep your baby warm in winter and cool in the summer.

Beautifully
presented in
simple 100%
recyclable,
eco-friendly
packaging

Orderline 01278 434440

www.hippychick.com