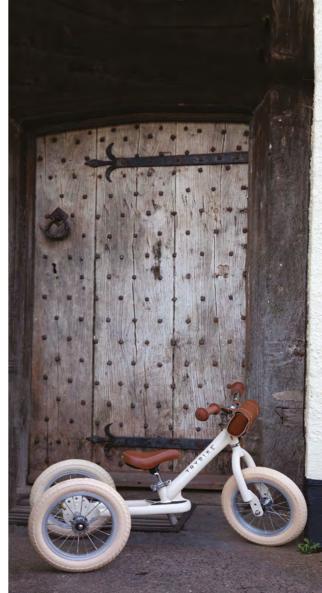

## Trybike

Trybike was the first ever 2-in-1 balance bike made of steel! The 3 wheeled trike can be converted to a 2 wheeled bike in a few simple steps, making it the perfect solution for your child to learn to ride and build their confidence.