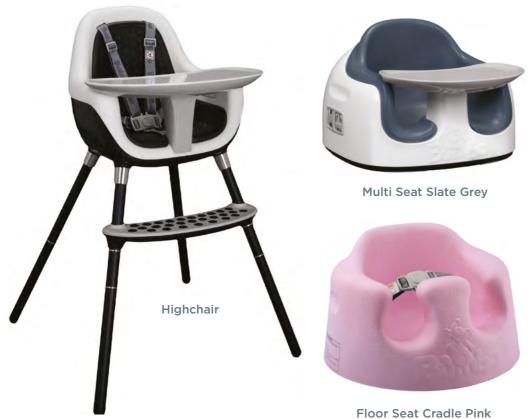

#### Bumbo

Bumbo® is widely recognised for its innovative designs that offer practical solutions for parents whilst prioritising child safety and comfort. They are well renowned for their pioneering seating solutions, each designed for the different stages of a baby's development.

### Bumbo

Booster Seat Cool Grey

Step 'N Potty Hemlock

Changing Pad Hemlock

AND THE REAL PROPERTY.