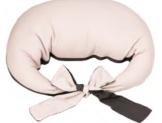

# Hippychick Feeding Pillows

The 3-in-1 Hippychick Feeding Pillow is versatile and perfect for life on the go. It is an essential support for breastfeeding and bottle feeding and can also be used later as a baby nest for helping babies to sit up and for tummy time. It's also ideal for relieving pregnancy backache or placing between knees and ankles to achieve a more comfortable sleeping position.

Charcoal and Reef Blue

Charcoal and Dusky Pink

Charcoal and Sage Green **Animal Friends Grev** 