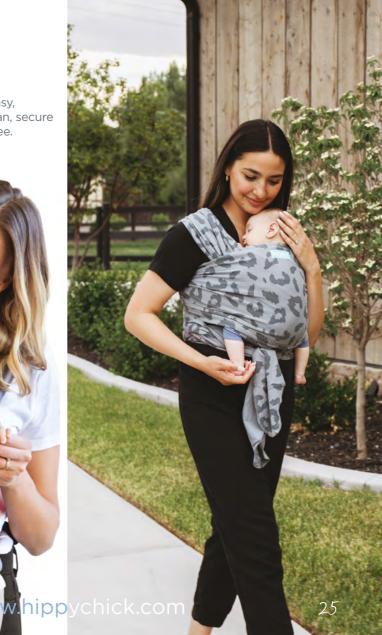

### Moby

Moby's wraps and carriers make getting out and about with your baby or toddler easy, creating a special bond with your baby by keeping them close. They are easy to clean, secure and comfortable, keeping your little one safe whilst you go about your day hands free.