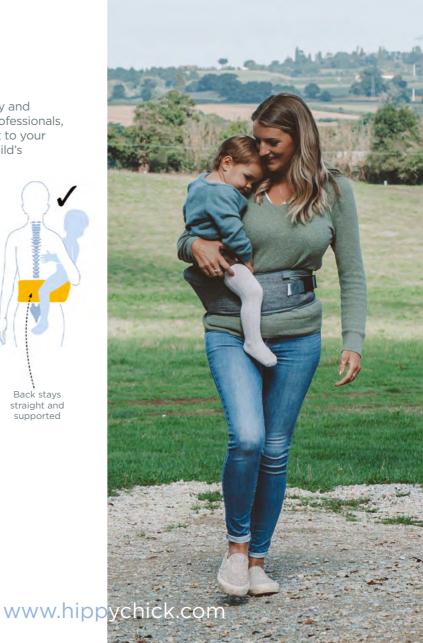

### Hippychick Hipseats

The Hipseat's back supporting belt design helps you carry your child naturally and comfortably. Recommended by osteopaths, chiropractors and health care professionals, it can help prevent long term damage to your back by giving correct support to your spine. Suitable from 6 months to 3 years, the Hipseat helps distribute your child's weight around your waist to stop your back bending or twisting.