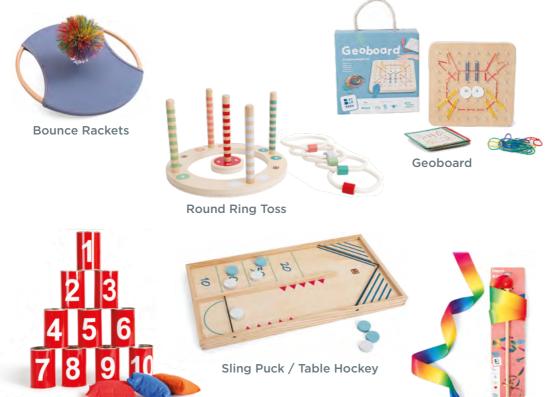

## BS Toys

BS Toys offer a unique range of sustainable indoor and outdoor toys, that are designed to inspire creativity and active play. With a nostalgic element to their range, parents and grandparents alike will be able to relate, making them fun for all the family.

**Dance Ribbon** 

Tin Throwing - Red