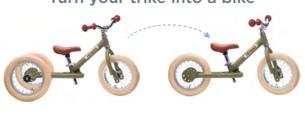

## Trybike

Trybike was the first ever 2-in-1 balance bike made of steel! The 3 wheeled trike can be converted to a 2 wheeled bike in a few simple steps, making it the perfect solution for your child to learn to ride and build their confidence.

#### Trybike 3 wheeler - Matte

Turn your trike into a bike