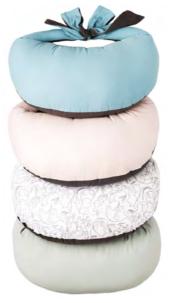

# Hippychick Feeding Pillows

The 3-in-1 Hippychick Feeding Pillow is versatile and perfect for life on the go. It is an essential support for breastfeeding and bottle feeding and can also be used later as a baby nest for helping babies to sit up and for tummy time. It's also ideal for relieving pregnancy backache or placing between knees and ankles to achieve a more comfortable sleeping position.

Charcoal and Reef Blue

Charcoal and Dusky Pink

Charcoal and Sage Green **Animal Friends Grev** 