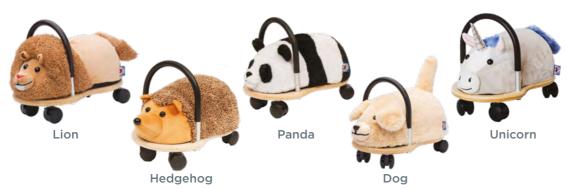

## Wheely Bugs

The multi award-winning Wheely Bugs really do have a mind of their own! Instead of just going forwards and backwards, their clever castor wheels mean they can also go sideways and round and round.

Available in sizes 1 year + or 3 years +

#### **Plush Wheely Bugs**

(Small size only) Choose from one of the fabulous plush designs, with their practical, removable, washable covers. Interchangeable covers also available to buy separately.

Orderline 01278 434440