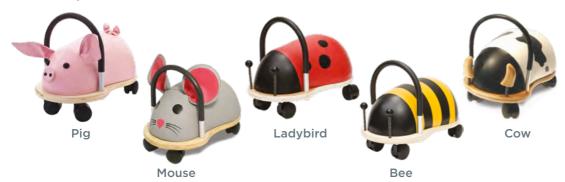

## Wheely Bugs

The multi award-winning Wheely Bugs really do have a mind of their own! Instead of just going forwards and backwards, their clever castor wheels mean they can also go sideways and round and round.

Available in sizes 1 year + or 3 years +

#### **Plush Wheely Bugs**

(Small size only) Choose from one of the fabulous plush designs, with their practical, removable, washable covers. Interchangeable covers also available to buy separately.

Orderline 01278 434440