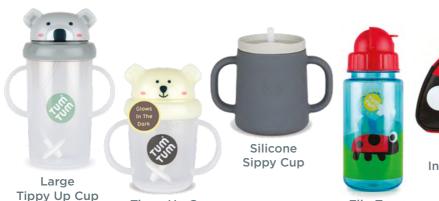

#### TUM TUM

Designed by a mum and dad for their own children, TUM TUM weaning products help enthusiastic little ones get to grips with weaning. From sippy cups designed as fun and playful characters, to bowls, plates and snack pots.

**Insulated Lunch Bag** 

Kev Koala

Silicone Weaning Set

Silicone Baby **Cutlery Set with** Case

Flip Top

Water Bottle

Silicone **Weaning Bowl** & Spoon Set

**Travel Cutlery** Felicity Fox