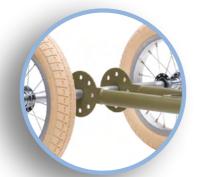

## Trybike

Trybike was the first ever 2-in-1 balance bike made of steel! The 3 wheeled trike can be converted to a 2 wheeled bike in a few simple steps, making it the perfect solution for your child to learn to ride and build their confidence.

#### Trybike 3 wheeler - Matte

Turn your trike into a bike