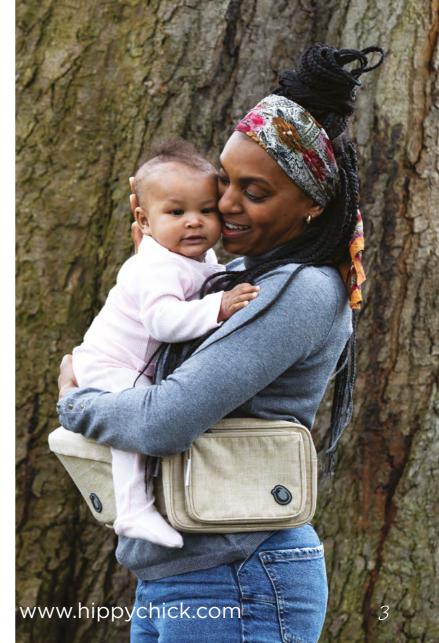

### Hippychick Hipseats

The Hipseat's back supporting belt design helps you carry your child naturally and comfortably. Recommended by osteopaths, chiropractors and health care professionals, it can help prevent long term damage to your back by giving correct support to your spine. Suitable from 6 months to 3 years, the Hipseat helps distribute your child's weight around your waist to stop your back bending or twisting.