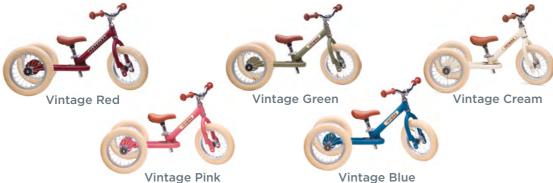

## Trybike

Trybike was the first ever 2-in-1 balance bike made of steel! The 3 wheeled trike can be converted to a 2 wheeled bike in a few simple steps, making it the perfect solution for your child to learn to ride and build their confidence.

#### Trybike 3 wheeler - Matte

Turn your trike into a bike