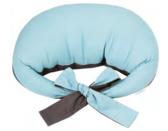

# Hippychick Feeding Pillows

The 3-in-1 Hippychick Feeding Pillow is versatile and perfect for life on the go. It is an essential support for breastfeeding and bottle feeding and can also be used later as a baby nest for helping babies to sit up and for tummy time. It's also ideal for relieving pregnancy backache or placing between knees and ankles to achieve a more comfortable sleeping position.

Charcoal and Reef Blue

Charcoal and Dusky Pink

Charcoal and Sage Green **Animal Friends Grev** 