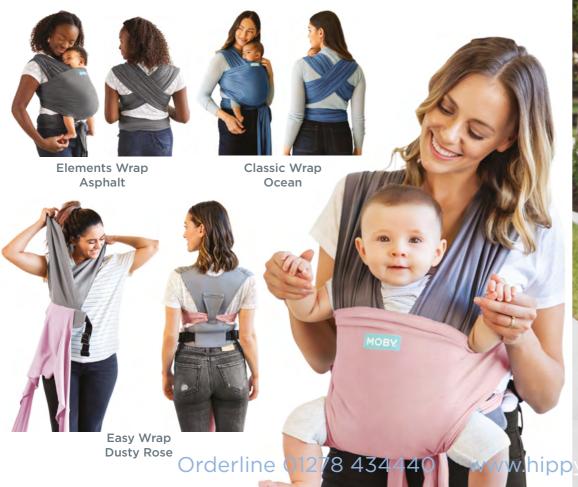

### Moby

Moby's wraps and carriers make getting out and about with your baby or toddler easy, creating a special bond with your baby by keeping them close. They are easy to clean, secure and comfortable, keeping your little one safe whilst you go about your day hands free.