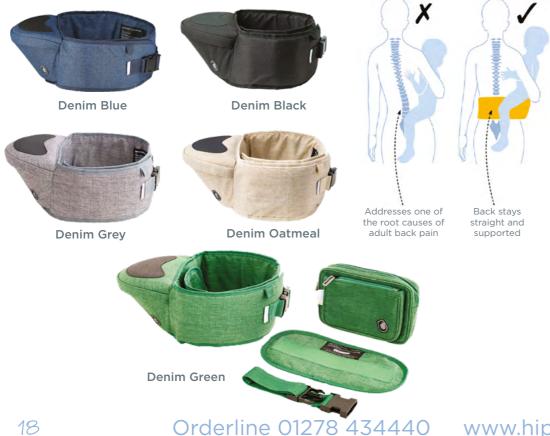

### Hippychick Hipseats

The Hipseat's back supporting belt design helps you carry your child naturally and comfortably. Recommended by osteopaths, chiropractors and health care professionals, it can help prevent long term damage to your back by giving correct support to your spine. Suitable from 6 months to 3 years, the Hipseat helps distribute your child's weight around your waist to stop your back bending or twisting.