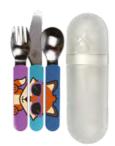

#### TUM TUM

Designed by a mum and dad for their own children, TUM TUM weaning products help enthusiastic little ones get to grips with weaning. From sippy cups designed as fun and playful characters, to bowls, plates and snack pots.

**Insulated Lunch Bag** 

Kev Koala

Silicone Weaning Set

Silicone Baby **Cutlery Set with** Case

Flip Top

Water Bottle

Silicone **Weaning Bowl** & Spoon Set

**Travel Cutlery** Felicity Fox