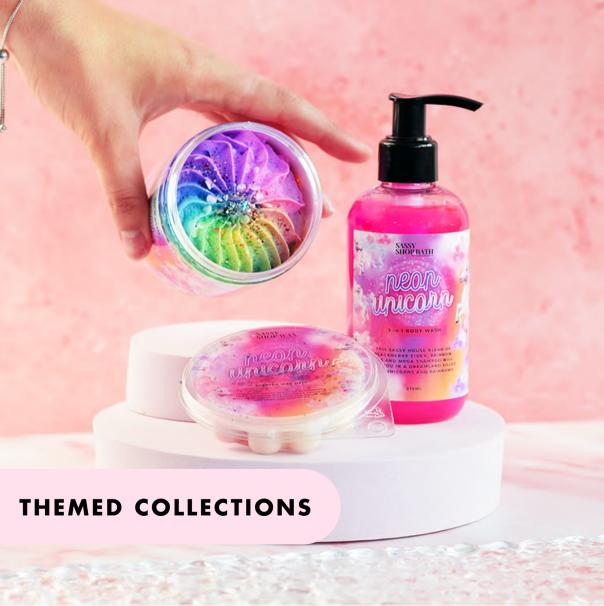

Themed Collections

**POS & Support** 

Our Network

In 2017 our then 21-year-old Director Keely spotted a gap in the market for a premium product that could make her home smell like her favourite bath products.

### **NEON UNICORN**

This sassy house blend of Blackberry Cider, Rainbow Kiss and Mega Shampoo will have you in a dreamland filled with Unicorns and Rainbows

# **NEON UNICORN**

THIS SASSY HOUSE BLEND OF BLACKBERRY CIDER, RAINBOW KISS AND MEGA SHAMPOO WILL HAVE YOU IN A DREAMLAND FILLED WITH UNICORNS AND RAINBOWS.