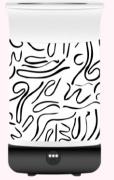

# **ELECTRIC WAX WARMER**

Melt our wax with the electric warmers. Fill your chosen space with fragrance not flame, smoke, or soot. Our warmers add a simple sophistication to any space.

# **ELECTRIC WAX WARMER**

OUR ORIGINAL WAX MELTER IS ONE OF THE MOST EFFICIENT WAX WARMERS ON THE MARKET, NO DOUBT ABOUT IT. USING A HEATING PLATE AND BUILT-IN TIMER, THIS WARMER PROVIDES YOU WITH HOURS OF SOFT, SUBTLE LIGHTING WHILE EMITTING A FRAGRANT AROMA THAT FILLS YOUR SPACE.

NO BULB NEEDED FLAMELESS AMBIENT LIGHTING\* TIMER SETTING

# **ELECTRIC WAX WARMER**

CASE SIZE: 6 UNITS COST PRICE: £20.83 CASE PRICE: £124.98

RRP: £49.99

AVAILABLE IN 5
CONVENIENT & STYLISH DESIGNS

\*MATTE BLACK - NO AMBIENT LIGHTING