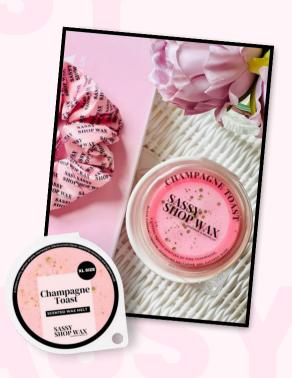

#### CHAMPAGNE TOAST

A cheers-worthy spritzer of pink champagne, blackcurrant liquor, sparkling nectarine and sugared musk

An aromatic accord opening with top notes of bergamot, lemon and pink pepper resting on a base of ambergris, musk and patchouli.