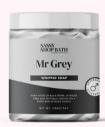

# **MR GREY**

Warm notes of black pepper, lavender, orris and patchouli. resting on a sweet base of black vanilla.

**OPIUM NOIR** 

MR GREY

WHITE LINEN

SASSY SLUMBER

**RHUBIE ROSE** 

CARIBBEAN PASSIONFRUIT

**JANEIRO SUNSHINE** 

**KEY LIME** 

**KREEDE** 

CARIBBEAN PASSIONFRUIT

BEDTIME BABY

MR GREY

**JANEIRO SUNSHINE** 

**OPIUM NOIR** 

**RHUBIE ROSE** 

**CHERRY** 