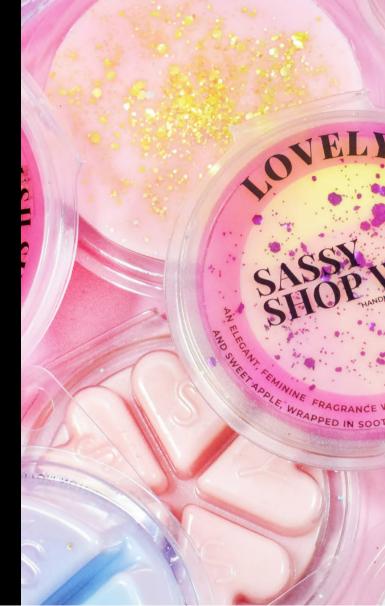

# **WAX MELTS**

Our pots hold 6 segments of wax offering over 72 hours of burn time in recyclable clamshell packaging. 1-2 segments recommended per use.

50G & 70G