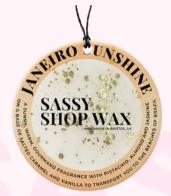

### JANEIRO SUNSHINE

A sunny, warm, gourmand fragrance with pistachio, almond and jasmine on a base of salted caramel and vanilla to transport you to the beaches of Brazil