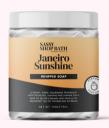

### JANEIRO SUNSHINE

A sunny, warm, gourmand fragrance with pistachio, almond and jasmine on a base of salted caramel and vanilla to transport you to the beaches of Brazil

**OPIUM NOIR** 

MR GREY

WHITE LINEN

SASSY SLUMBER

**RHUBIE ROSE** 

CARIBBEAN PASSIONFRUIT

**JANEIRO SUNSHINE** 

**KEY LIME** 

**KREEDE** 

CARIBBEAN PASSIONFRUIT

BEDTIME BABY

MR GREY

**JANEIRO SUNSHINE** 

**OPIUM NOIR** 

**RHUBIE ROSE** 

**CHERRY** 

**JANEIRO SUNSHINE** 