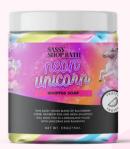

# **NEON UNICORN**

THIS SASSY HOUSE BLEND OF BLACKBERRY CIDER, RAINBOW KISS AND MEGA SHAMPOO WILL HAVE YOU IN A DREAMLAND FILLED WITH UNICORNS AND RAINBOWS.

# WHIPPED SOAPS

GENTLY CLEANSE FROM YOUR HANDS TO YOUR TOES WITH OUR AIR-WHIPPED SOAPS FOR A SOFT, INDULGENT FOAMING TEXTURE AND A HEADY PERFUME THAT STAYS WITH YOU ALL DAY

# WHAT IS A WHIPPED SOAP?

OUR SOAPS ARE MADE FROM THE FINEST SKIN SOFTENING INGREDIENTS INCLUDING COCOA BUTTER AND NATURAL OILS FOR A SOFT, INDULGENT FOAMING TEXTURE AND A HEADY PERFUME THAT STAYS WITH YOU ALL DAY. ALL SOAPS ARE WHIPPED & PIPED BY HAND.