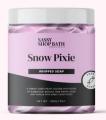

# **SNOW PIXIE**

A vibrant, sweet, fruity accord with notes of bubblegum, banana, pear drops, musk and vanilla with sweet candy floss

**SNOW PIXIE** 

HONEY BEE

BLACKBERRY CIDER

SEYCHELLES

RASPBERRY LEMONADE

**CHAMPAGNE TOAST** 

**GIRL BOSS** 

MIDNIGHT ANGEL