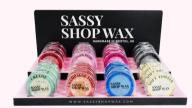

# **WAX MELTS**

Our pots hold 6 segments of wax offering over 72 hours of burn time in recyclable clamshell packaging. 1-2 segments recommended per use.

50G & 70G

# WAX MELTS

OUR POTS HOLD 6 SEGMENTS OF WAX OFFERING OVER 72 HOURS OF FRAGRANCE IN A RECYCLABLE CLAMSHELL **PACKAGING** 

**AVAILABLE IN THE FOLLOWING FRAGRANCES** 