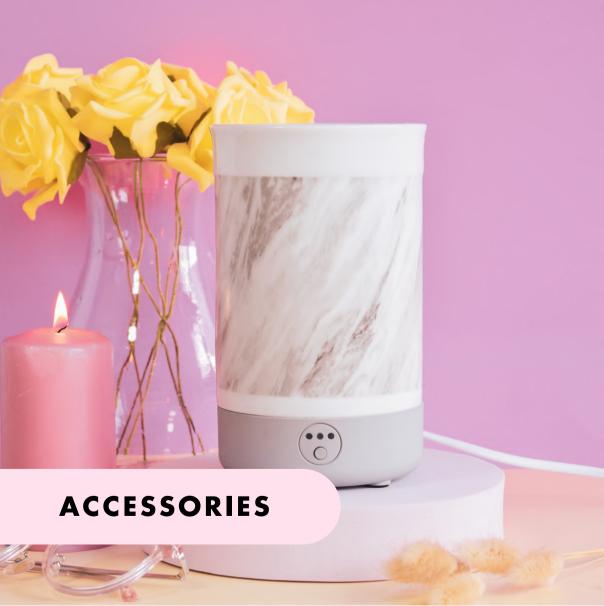

# **ELECTRIC WAX WARMER**

Melt our wax with the electric warmers. Fill your chosen space with fragrance not flame, smoke, or soot. Our warmers add a simple sophistication to any space.

# **ELECTRIC WAX WARMER**

OUR ORIGINAL WAX MELTER IS ONE OF THE MOST EFFICIENT WAX WARMERS ON THE MARKET, NO DOUBT ABOUT IT. USING A HEATING PLATE AND BUILT-IN TIMER, THIS WARMER PROVIDES YOU WITH HOURS OF SOFT, SUBTLE LIGHTING WHILE EMITTING A FRAGRANT AROMA THAT FILLS YOUR SPACE.

NO BULB NEEDED FLAMELESS AMBIENT LIGHTING\* TIMER SETTING

# **ELECTRIC WAX WARMER**

CASE SIZE: 6 UNITS COST PRICE: £20.83 CASE PRICE: £124.98

RRP: £49.99

AVAILABLE IN 5
CONVENIENT & STYLISH DESIGNS

\*MATTE BLACK - NO AMBIENT LIGHTING