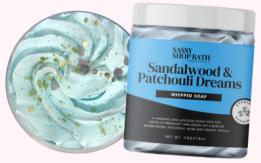

# SANDALWOOD & PATCHOULI DREAMS

A warming and luscious scent with top notes of bergamot and lemon on a base of sandalwood, patchouli, musk & creamy vanilla

A LITTLE GOES A LONG WAY! TAKE A THUMB SIZED AMOUNT INTO YOUR HANDS AND RUB TOGETHER TO CREATE A THICK CREAMY LATHER.

USE AS HAND WASH, MOISTURE-RICH BODY WASH AND SHAVING FOAM.

SANDALWOOD & PATCHOULI DREAMS