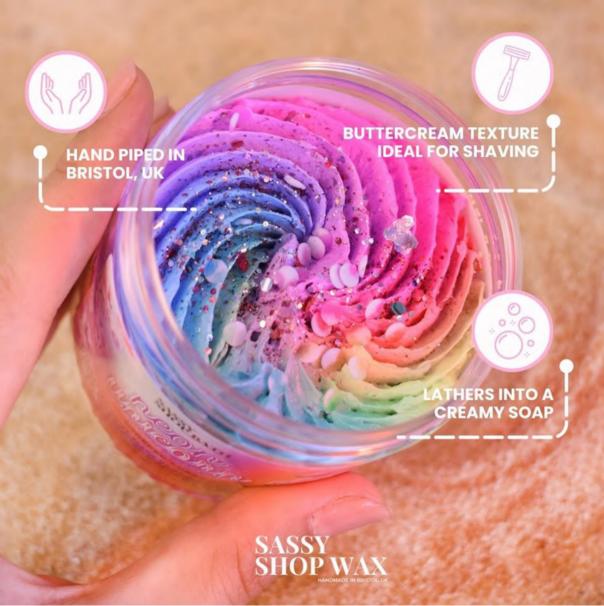

# WHAT IS A WHIPPED SOAP?

OUR SOAPS ARE MADE FROM THE FINEST SKIN SOFTENING INGREDIENTS INCLUDING COCOA BUTTER AND NATURAL OILS FOR A SOFT, INDULGENT FOAMING TEXTURE AND A HEADY PERFUME THAT STAYS WITH YOU ALL DAY. ALL SOAPS ARE WHIPPED & PIPED BY HAND.

A LITTLE GOES A LONG WAY! TAKE A THUMB SIZED AMOUNT INTO YOUR HANDS AND RUB TOGETHER TO CREATE A THICK CREAMY LATHER.

USE AS HAND WASH, MOISTURE-RICH BODY WASH AND SHAVING FOAM.

SANDALWOOD & PATCHOULI DREAMS