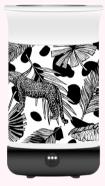

# **ELECTRIC WAX WARMER**

OUR ORIGINAL WAX MELTER IS ONE OF THE MOST EFFICIENT WAX WARMERS ON THE MARKET, NO DOUBT ABOUT IT. USING A HEATING PLATE AND BUILT-IN TIMER, THIS WARMER PROVIDES YOU WITH HOURS OF SOFT, SUBTLE LIGHTING WHILE EMITTING A FRAGRANT AROMA THAT FILLS YOUR SPACE.

NO BULB NEEDED FLAMELESS AMBIENT LIGHTING\* TIMER SETTING

# **ELECTRIC WAX WARMER**

CASE SIZE: 6 UNITS COST PRICE: £20.83 CASE PRICE: £124.98

RRP: £49.99

AVAILABLE IN 5
CONVENIENT & STYLISH DESIGNS

\*MATTE BLACK - NO AMBIENT LIGHTING