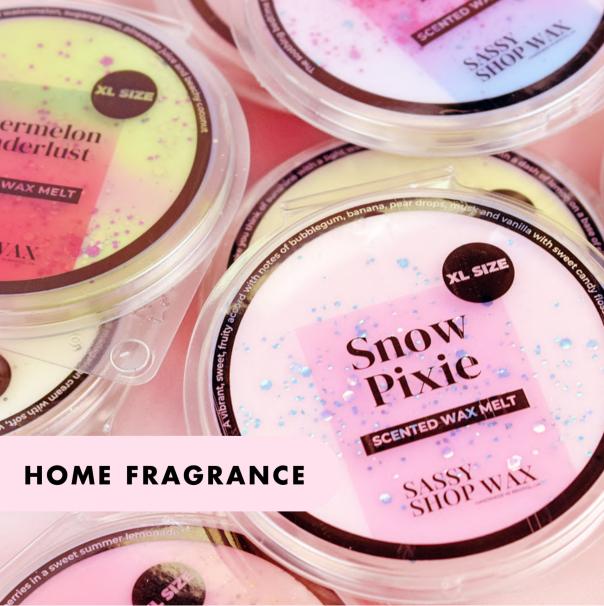

# CONTENTS

Our story

Why wax melts?

Our products

Signature Scents

Home Fragrance

Bath and Body

Accessories

# **WAX MELTS**

Our pots hold 6 segments of wax offering over 72 hours of burn time in recyclable clamshell packaging. 1-2 segments recommended per use.

50G & 70G