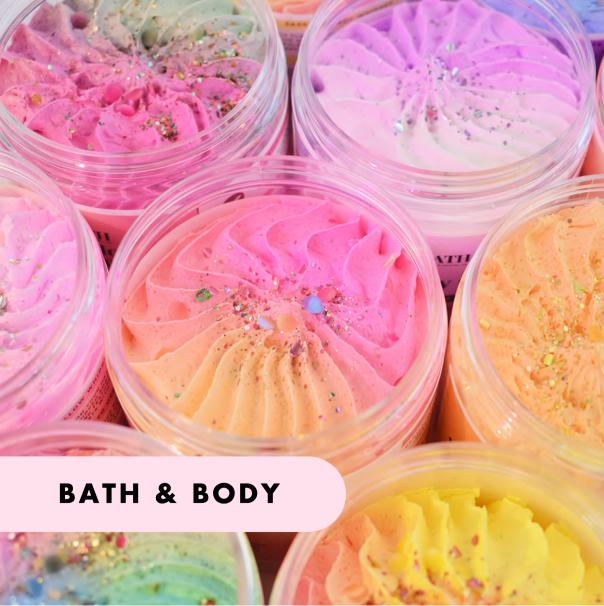

# WHIPPED SOAPS

Gently cleanse from your hands to your toes with our air-whipped soaps for a soft, indulgent foaming texture and a heady pertume that stays with you all day.

115G

LIP BALMS

Created with high-quality ingredients and unique sassy flavours, these lip balms are perfect for moisture, smell and taste!

# WHIPPED SOAPS

GENTLY CLEANSE FROM YOUR HANDS TO YOUR TOES WITH OUR AIR-WHIPPED SOAPS FOR A SOFT, INDULGENT FOAMING TEXTURE AND A HEADY PERFUME THAT STAYS WITH YOU ALL DAY

# WHAT IS A WHIPPED SOAP?

OUR SOAPS ARE MADE FROM THE FINEST SKIN SOFTENING INGREDIENTS INCLUDING COCOA BUTTER AND NATURAL OILS FOR A SOFT, INDULGENT FOAMING TEXTURE AND A HEADY PERFUME THAT STAYS WITH YOU ALL DAY. ALL SOAPS ARE WHIPPED & PIPED BY HAND.