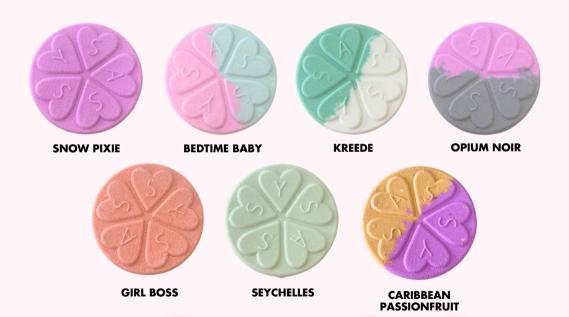

# **SNOW PIXIE**

A vibrant, sweet, fruity accord with notes of bubblegum, banana, pear drops, musk and vanilla with sweet candy floss

#### **SEYCHELLES**

An exotic fragrance combining bergamot, orange & soft peach leading to a heart of coconut & jasmine on a creamy base of vanilla &

#### **GIRL BOSS**

An explosion of fresh, blackberries, red fruits and peaches surrounded by light watery notes, soft woods and amber.

### **OPIUM NOIR**

Sensual notes of creamy vanilla and cedarwood mingle hypnotically with delicate orange blossom, mandarin and pea

### CARIBBEAN PASSIONERUIT

This dreamy blend of pineapple-orange guava juice and passion fruit will have you feeling the ocean breeze wherever you are