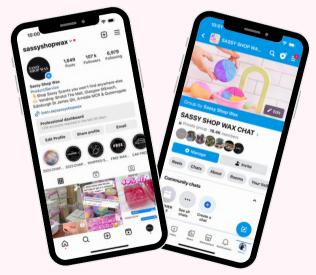

# CLEAR WAX MELT & BATH BOMB HOLDER

CASE SIZE: 1 UNITS COST PRICES: £0.75 CASE PRICE: £0.75 (Holds 10 Units)

Sassy Shop Wax Chat is the largest independent wax community on Facebook with over 18K members. The Facebook Group embodies our core beliefs of building community and empowering others.

We have over 107K Instagram followers and work with a range of Celebrities and Influencers such as Gemma Collins, Charlotte Crosby and many more.

Through these social channels, we have access to instant feedback from high-value customers and can react quickly to trends and product demands.