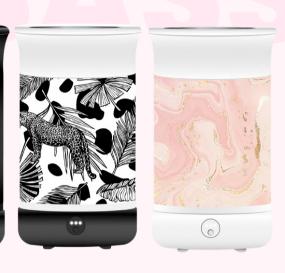

# **ELECTRIC WAX WARMER**

Melt our wax with the electric warmers. Fill your chosen space with fragrance not flame, smoke, or soot. Our warmers add a simple sophistication to any space.

# **ELECTRIC WAX WARMER**

OUR ORIGINAL WAX MELTER IS ONE OF THE MOST EFFICIENT WAX WARMERS ON THE MARKET, NO DOUBT ABOUT IT. USING A HEATING PLATE AND BUILT-IN TIMER, THIS WARMER PROVIDES YOU WITH HOURS OF SOFT, SUBTLE LIGHTING WHILE EMITTING A FRAGRANT AROMA THAT FILLS YOUR SPACE.

# **ELECTRIC WAX WARMER**

CASE SIZE: 6 UNITS COST PRICE: £20.83 CASE PRICE: £124.98

RRP: £49.99

AVAILABLE IN 5
CONVENIENT & STYLISH DESIGNS

\*MATTE BLACK - NO AMBIENT LIGHTING