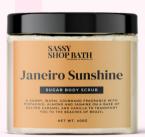

### JANEIRO SUNSHINE

A sunny, warm, gourmand fragrance with pistachio, almond and jasmine on a base of salted caramel and vanilla to transport you to the beaches of Brazil

# **BODY SCRUBS**

Sugar scrub fused with a unique scent, transforming into a silky milk-like formula. Embrace a magical moment where scent and texture intertwine.

400G

# **SUGAR BODY SCRUB**

CASE SIZE: 6 UNITS COST PRICE: £6.66 CASE PRICE: £39.96

RRP: £15.99

SASSY SHOPBATH
Watermelon
Wanderlust

SUGAR BODY SCOUL
A MARKENISTON LOUGHED LINE THEAPTS
JOICE AND BEART COMPANY
JOIC AND BEART