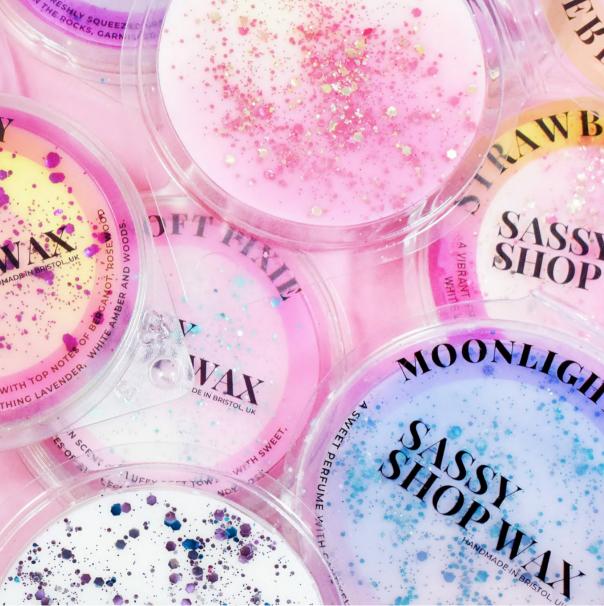

# WAX MELTS

OUR POTS HOLD 6 SEGMENTS OF WAX OFFERING OVER 72 HOURS OF FRAGRANCE IN A RECYCLABLE CLAMSHELL **PACKAGING** 

**AVAILABLE IN THE FOLLOWING FRAGRANCES** 