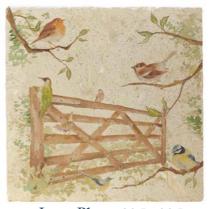

# The Happy Hedgerow...

The paddock gate is one of our favourite views on the farm, so we just had to include it in one of our designs! We see a whole community of birds catching up on the gossip in the surrounding hedgerow, including our vibrant Green Woodpecker.

### **HAPPY HEDGEROW**

A collection of our favourite garden birds foraging in the hedgerow around the paddock gate, inspired by our view out of the window here at the farm.

Medium Platter 20 x 20cm Pack size: 4 SKU: HAPPM

Large Platter 30.5 x 30.5cm Pack size: 3 SKU: HAPPL

Sharing Platter 40 x 20cm Pack size: 3 SKU: HAPPS