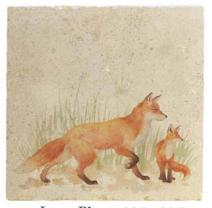

## The Faithful Fox...

Our local fox family had to be featured in one our designs of course! If you're very quiet and still, you might see Mrs. Fox peeping out of the den high on the hill next to the paddocks.

# FAITHFUL FOX

If you're very quiet and still, you might discover a hidden den, where fox cubs are up to mischief while mum keeps watch.

Coaster (Pair) 10 x 10cm Pack size: 6 SKU: FAITC

Medium Platter 20 x 20cm Pack size: 4 SKU: FAITM