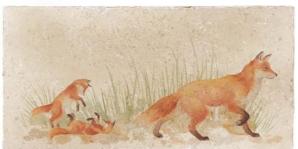

## The Faithful Fox...

Our local fox family had to be featured in one our designs of course! If you're very quiet and still, you might see Mrs. Fox peeping out of the den high on the hill next to the paddocks.

# FAITHFUL FOX

If you're very quiet and still, you might discover a hidden den, where fox cubs are up to mischief while mum keeps watch.

Coaster (Pair) 10 x 10cm Pack size: 6 SKU: FAITC

Medium Platter 20 x 20cm Pack size: 4 SKU: FAITM