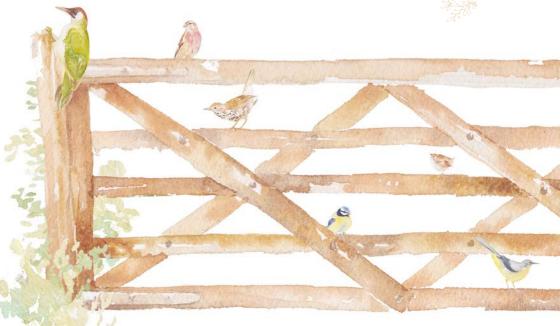

# The Happy Hedgerow...

The paddock gate is one of our favourite views on the farm, so we just had to include it in one of our designs! We see a whole community of birds catching up on the gossip in the surrounding hedgerow, including our vibrant Green Woodpecker.

### **HAPPY HEDGEROW**

A collection of our favourite garden birds foraging in the hedgerow around the paddock gate, inspired by our view out of the window here at the farm.

Medium Platter 20 x 20cm Pack size: 4 SKU: HAPPM