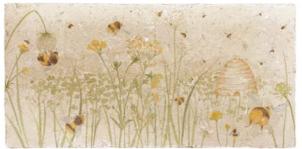

# The Humming Hives...

On spring afternoons we love to enjoy the beautiful buttercup meadow, full of clover and buzzing bees. The hive is inspired by traditional wicker bee skeps, which nowadays are used to encourage bumblebees and other wild pollinators into the garden.

### **HUMMING HIVES**

Welcome to the buttercup meadow, where the bees are busily gathering nectar and pollen to bring back to their hive, a traditional bee skep.

Coaster (Pair) 10 x 10cm Pack size: 6 SKU: HUMMC