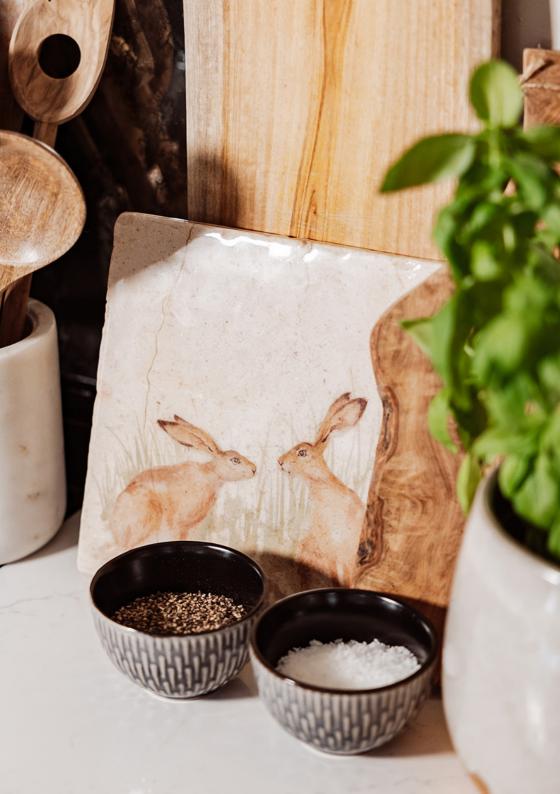

### **MARBLE TABLEWARE**

Our marble platters and coasters are available in a variety of sizes. From a handy serving platter and trivet in the kitchen, to serveware for al fresco dining.

# X

Our hand-cut marble is natural stone, and features lovely rustic variations including quartz crystal veins, freckles, divots and tumbled edges.

### **USES**

Our customers constantly tell us about the variety of ways they put our marble tableware to good use, from table settings to tiled splashbacks, their uses are endless!

Some of our favourite ways to use our products are...

### USE OUR COASTERS AS A...

COASTER SOAP DISH CANDLE STAND SPOON REST

### USE OUR MARBLE PLATTERS AS A...

CHEESE BOARD SERVING PLATTER TRIVET

CHARCUTERIE BOARD PLACEMAT WORKTOP SAVER