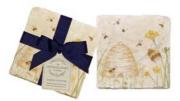

# The Humming Hives...

On spring afternoons we love to enjoy the beautiful buttercup meadow, full of clover and buzzing bees. The hive is inspired by traditional wicker bee skeps, which nowadays are used to encourage bumblebees and other wild pollinators into the garden.

### **HUMMING HIVES**

Welcome to the buttercup meadow, where the bees are busily gathering nectar and pollen to bring back to their hive, a traditional bee skep.

Coaster (Pair) 10 x 10cm Pack size: 6 SKU: HUMMC