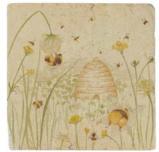

# The Humming Hives...

On spring afternoons we love to enjoy the beautiful buttercup meadow, full of clover and buzzing bees. The hive is inspired by traditional wicker bee skeps, which nowadays are used to encourage bumblebees and other wild pollinators into the garden.

### **HUMMING HIVES**

Welcome to the buttercup meadow, where the bees are busily gathering nectar and pollen to bring back to their hive, a traditional bee skep.

Coaster (Pair) 10 x 10cm Pack size: 6 SKU: HUMMC