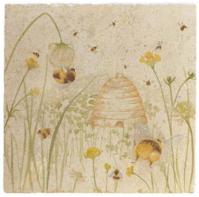

# The Humming Hives...

On spring afternoons we love to enjoy the beautiful buttercup meadow, full of clover and buzzing bees. The hive is inspired by traditional wicker bee skeps, which nowadays are used to encourage bumblebees and other wild pollinators into the garden.

### **HUMMING HIVES**

Welcome to the buttercup meadow, where the bees are busily gathering nectar and pollen to bring back to their hive, a traditional bee skep.

Coaster (Pair) 10 x 10cm Pack size: 6 SKU: HUMMC