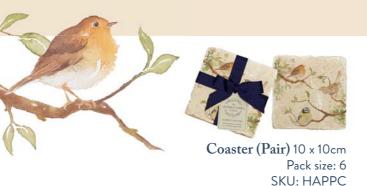

# The Happy Hedgerow...

The paddock gate is one of our favourite views on the farm, so we just had to include it in one of our designs! We see a whole community of birds catching up on the gossip in the surrounding hedgerow, including our vibrant Green Woodpecker.

### **HAPPY HEDGEROW**

A collection of our favourite garden birds foraging in the hedgerow around the paddock gate, inspired by our view out of the window here at the farm.

Medium Platter 20 x 20cm Pack size: 4 SKU: HAPPM

Large Platter 30.5 x 30.5cm Pack size: 3 SKU: HAPPL

Sharing Platter 40 x 20cm Pack size: 3 SKU: HAPPS