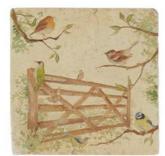

# The Happy Hedgerow...

The paddock gate is one of our favourite views on the farm, so we just had to include it in one of our designs! We see a whole community of birds catching up on the gossip in the surrounding hedgerow, including our vibrant Green Woodpecker.

### **HAPPY HEDGEROW**

A collection of our favourite garden birds foraging in the hedgerow around the paddock gate, inspired by our view out of the window here at the farm.

Medium Platter 20 x 20cm Pack size: 4 SKU: HAPPM

Large Platter 30.5 x 30.5cm Pack size: 3 SKU: HAPPL

Sharing Platter 40 x 20cm Pack size: 3 SKU: HAPPS