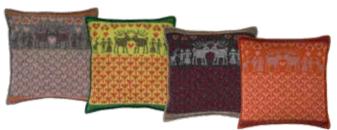

#### **Cushion covers in two different colours**

## Design Fästfolk

The Fästfolk design is inspired by all the wonderful lovestruck fiancées we have in Sweden. An inspiring tradition that we have poured into a pattern and dyed in warm colours. The Fästfolk design is available as blankets, seating pads and cushion covers.

#### **Cushion covers in four different colours**