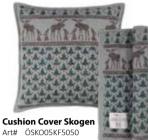

## **Design Skogen**

The Skogen design mitten is inspired by the everyman's right, a Swedish symbol here depicted by the king of the forest in dialogue with the raven. Patterns inspired by and colored in nature's own colors. The Skogen design is available as towels, blankets, cushion covers and seating pads.

#### **Cushion covers**

Seating pad Fästfolk Evelina & Ewald Art# ÖFÄS58SU4343

Seating pad Fästfolk Embla & Erling Art# ÖFÄS02SU4343

Seating pad Skogen Art# ÖSKO05SU4343