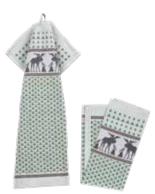

## **Design Dalarna**

The Dalarna design is inspired by our traditional dalahorse we have in Sweden. An inspiring Sweden symbol patterned and dyed in traditional colours. The Dalarna design is available as towels, blankets, cushion covers and seating pads.

#### Towels in two different sizes and two different colours

## Towel Dalarna red

Art# ODAL11H3550 Art# ODAL11H4870

#### Towel Dalarna blue

Art# ÖDAL40H3550 Art# ÖDAL40H4870 35x50 cm 48x70 cm

35x50 cm 48x70 cm