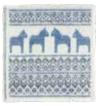

## **Design Dalarna**

The Dalarna design is inspired by our traditional dalahorse we have in Sweden. An inspiring Sweden symbol patterned and dyed in traditional colours. The Dalarna design is available as towels, blankets, cushion covers and seating pads.

#### Pattern woven Jacquard cushion cover

Kategori: "home" Material:

100% Merino wool Size: 50 x 50 cm

Art# ÖSKA02KF5050

Cushion Cover Dalarna red Art# ÖDAL11KE5050

**Cushion Cover Dalarna blue** Art# ÖDAL40KF5050

#### Towel Dalarna blue

Art# ÖDAL40H3550 Art# ÖDAL40H4870 35x50 cm 48x70 cm

35x50 cm 48x70 cm