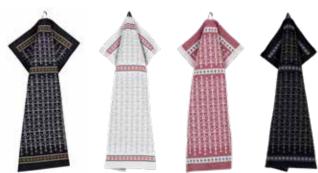

#### Towels in two different sizes and two different colours

#### Towels in two different sizes and four different colours

# Towels in two different sizes