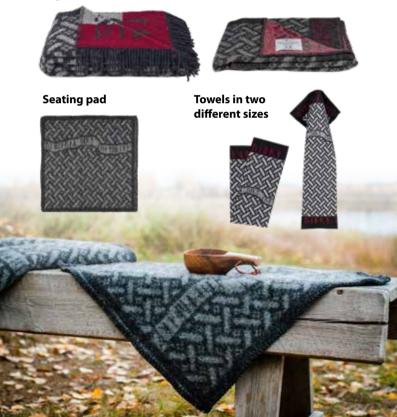

## **Design Futhark**

Design Futhark is inspired by our cultural heritage, and with the help of the futhark we've created our runic inscription "we honour our cultural heritage" which we then made into a pattern with a classical colour scheme. The futhark design is available as towels, blankets and seating pads.

#### Larger and smaller wool blankets

#### Seating pads in two different colours

#### Towels in two different sizes and two different colours