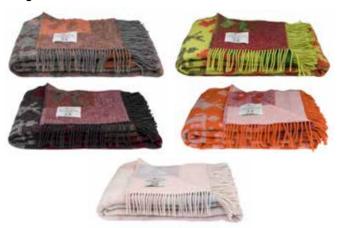

#### Large wool blankets in four different colours

#### Large wool blankets in five different colours

### Large wool blankets in four different colours

Seating pads in four different colours