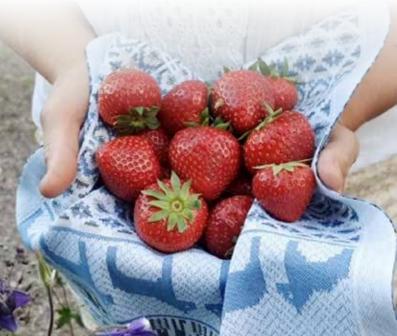

# We need a kitchen towel every day!

Cotton has high absorbency and is the best material for drying dishes etc.

We love kitchen towels. The kitchen towel brings color and shape into the heart of the house.

Here you see our GOTS certified towels, perfect for a sustainable and beautiful everyday life. We have 100% cotton in our towels and they are of course woven from organic cotton. Perfect to use year after year. Beautiful towels that are always at hand in the kitchen at home, in the summerhouse, in the camper or on the boat. We usually call our nice towels our mood-enhancing kitchen helpers.

In the past, a kitchen towel was mainly used to dry dishes and cover the rising dough. But today it is also used as a stylish interior detail. A perfect gift to both receive or give.

Discover our large selection of kitchen towels!

You can never have too many kitchen towels. Choose your personal favorites from our different designs.