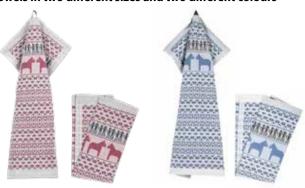

## **Design Dalarna**

The Dalarna design is inspired by our traditional dalahorse we have in Sweden. An inspiring Sweden symbol patterned and dyed in traditional colours. The Dalarna design is available as towels, blankets, cushion covers and seating pads.

#### Towels in two different sizes and two different colours