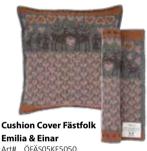

## Design Fästfolk

The Fästfolk design is inspired by all the wonderful lovestruck fiancées we have in Sweden. An inspiring tradition that we have poured into a pattern and dyed in warm colours. The Fästfolk design is available as blankets, seating pads and cushion covers.

#### **Cushion covers in four different colours**

Blanket Skaftö marin Art# ÖSKA40UP130220

Blanket Fästfolk Emilia & Einar Art# ÖFÄS05UP130220

Blanket Fästfolk Evelina & Ewald
Art# ÖFÄS58UP130220

Blanket Fästfolk Embla & Erling
Art# ÖFÄS02UP130220

Blanket Fästfolk Estelle & Esbjörn Art# ÖFÄS68UP130220

Art# ÖFÄS05KF5050

Art# ÖFÄS58KF5050

32