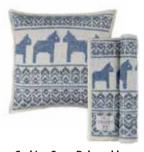

## **Design Dalarna**

The Dalarna design is inspired by our traditional dalahorse we have in Sweden. An inspiring Sweden symbol patterned and dyed in traditional colours. The Dalarna design is available as towels, blankets, cushion covers and seating pads.

#### Pattern woven Jacquard cushion cover

Kategori: "home" Material:

100% Merino wool Size: 50 x 50 cm

Art# ÖSKA02KF5050

Cushion Cover Dalarna red Art# ÖDAL11KE5050

**Cushion Cover Dalarna blue** Art# ÖDAL40KF5050

## Towel Dalarna red

Art# ODAL11H3550 Art# ODAL11H4870

#### Towel Dalarna blue

Art# ÖDAL40H3550 Art# ÖDAL40H4870 35x50 cm 48x70 cm

35x50 cm 48x70 cm