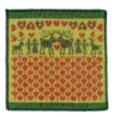

## Design Fästfolk

The Fästfolk design is inspired by all the wonderful lovestruck fiancées we have in Sweden. An inspiring tradition that we have poured into a pattern and dyed in warm colours. The Fästfolk design is available as blankets, seating pads and cushion covers.

#### Large wool blankets in five different colours

#### **Cushion covers in four different colours**

## Seating pads in three different colours