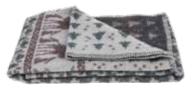

## **Design Skogen**

The Skogen design mitten is inspired by the everyman's right, a Swedish symbol here depicted by the king of the forest in dialogue with the raven. Patterns inspired by and colored in nature's own colors. The Skogen design is available as towels, blankets, cushion covers and seating pads.

#### Larger and smaller wool blankets