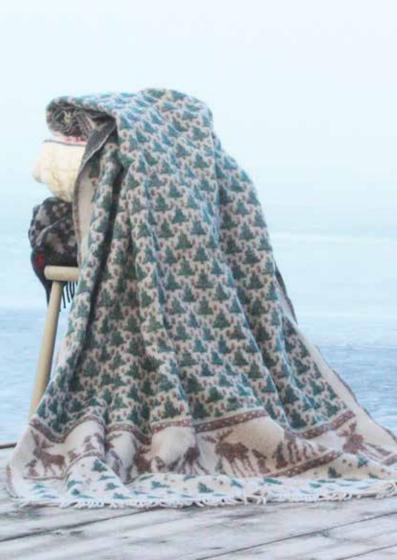

HEM consists of blankets, throws, sitting pads and cushion covers made of 100% organic wool.

The wool blankets are perfect to wrap around you on a chilly evening. Cozy wool blankets in different sizes that are always at hand to use on the balcony, on the sofa, in the boat or why not take with you as a perfect picnic blanket.

For our wool products, we use a merino wool quality that comes from New Zealand, from a special type of Merino sheep crossed with the Perendale sheep breed.

We then get a Merino wool quality that is more durable, more robust, warmer, but still soft and flexible. Perfect for wool products, which are subject to wear and tear. You get maximum comfort, warmth and durability for our home products such as wool blankets, throws, sitting pads and cushion covers. All are made of 100% wool.

## **Design Skogen**

The Skogen design mitten is inspired by the everyman's right, a Swedish symbol here depicted by the king of the forest in dialogue with the raven. Patterns inspired by and colored in nature's own colors. The Skogen design is available as towels, blankets, cushion covers and seating pads.