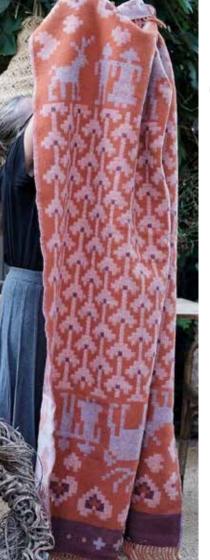

## Design Ekshärad

The Ekshärad design is inspired by Värmland smithery and patterned and dyed in traditional colours. The Ekshärad design is available as towels and as wool blankets.

## Pattern woven Jacquard blanket

Category: "home" *Material:*100% Merino wool
Size: 130 x 200 cm

Blanket Ekshärad sot Art# ÖEKS02UP130220

**Blanket Ekshärad kalk** Art# ÖEKS11UP130220

Blanket Ekshärad röd Art# ÖEKS60UP130220

Blanket Ekshärad natt Art# ÖEKS01UP130220

**Blanket Dalarna** 

Art# ÖDAL11UP130220 red Art# ÖDAL40UP130220 blue

Blanket Skaftö sot Art# ÖSKA02UP130220

Blanket Skaftö grå
Art# ÖSKA05UP130220

Blanket Skaftö snö Art# ÖSKA11UP130220