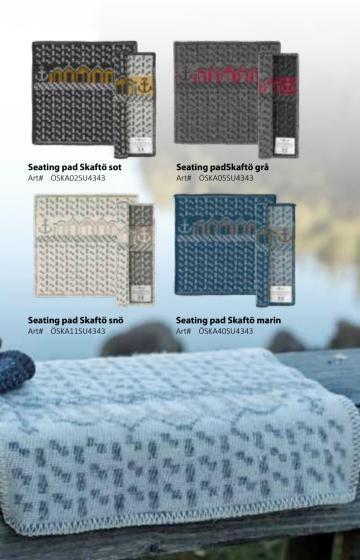

## **Design Skaftö**

The Skaftö design is inspired by Bohuslän fisherman's sweaters and features a pattern and colour scheme in harmony with snowy nature. The Skaftö design is available as blankets, seating pads and cushion covers.

Soon available as a smaller blanket 90x130 cm and a baby blanket 65x90 cm.

### Large wool blankets in four different colours

Seating pads in four different colours

## **Cushion covers in four different colours**

## Pattern woven Jacquard seating pad

Kategori: "home" *Material:* 100% Merino wool Size: 43 x 43 cm

Seating pad Futhark Art# ÖFUT05SU4343

Seating pad Lycksele Art# ÖLYC11SU4343

Emilia & Einar
Art# ÖFÄS05SU4343