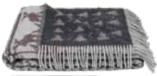

## **Design Skogen**

The Skogen design mitten is inspired by the everyman's right, a Swedish symbol here depicted by the king of the forest in dialogue with the raven. Patterns inspired by and colored in nature's own colors. The Skogen design is available as towels, blankets, cushion covers and seating pads.

#### Larger and smaller wool blankets

Blanket Fästfolk Elsie & Erik Art# ÖFÄS11UP130220

Blanket Lycksele Art# ÖLYC11UP130220

**Blanket Skogen** Art# ÖSKO05UP130220

Blanket Futhark
Art# ÖFUT05UP130220