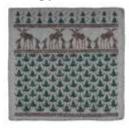

## **Design Skogen**

The Skogen design mitten is inspired by the everyman's right, a Swedish symbol here depicted by the king of the forest in dialogue with the raven. Patterns inspired by and colored in nature's own colors. The Skogen design is available as towels, blankets, cushion covers and seating pads.

# Towels in two different sizes

#### **Towel Skogen**

Art# ÖSKO05H3550 Art# ÖSKO05H4870 35x50 cm 48x70 cm