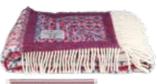

## Design Fästfolk

The Fästfolk design is inspired by all the wonderful lovestruck fiancées we have in Sweden. An inspiring tradition that we have poured into a pattern and dyed in warm colours. The Fästfolk design is available as blankets, seating pads and cushion covers.

#### Large wool blankets in five different colours

Blanket Skaftö marin Art# ÖSKA40UP130220

Blanket Fästfolk Emilia & Einar Art# ÖFÄS05UP130220

Blanket Fästfolk Evelina & Ewald
Art# ÖFÄS58UP130220

Blanket Fästfolk Embla & Erling
Art# ÖFÄS02UP130220

Blanket Fästfolk Estelle & Esbjörn Art# ÖFÄS68UP130220