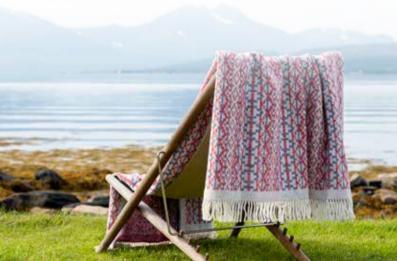

## Design Ekshärad

The Ekshärad design is inspired by Värmland smithery and patterned and dyed in traditional colours. The Ekshärad design is available as towels and as wool blankets.

#### Large wool blankets in four different colours

HEM consists of blankets, throws, sitting pads and cushion covers made of 100% organic wool.

The wool blankets are perfect to wrap around you on a chilly evening. Cozy wool blankets in different sizes that are always at hand to use on the balcony, on the sofa, in the boat or why not take with you as a perfect picnic blanket.