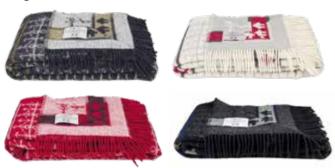

#### Large wool blankets in four different colours

## Pattern woven Jacquard blanket

Category: "home" *Material:*100% Merino wool
Size: 130 x 200 cm

Blanket Ekshärad sot Art# ÖEKS02UP130220

**Blanket Ekshärad kalk** Art# ÖEKS11UP130220

Blanket Ekshärad röd Art# ÖEKS60UP130220

Blanket Ekshärad natt Art# ÖEKS01UP130220

**Blanket Dalarna** 

Art# ÖDAL11UP130220 red Art# ÖDAL40UP130220 blue

Blanket Skaftö sot Art# ÖSKA02UP130220

Blanket Skaftö grå
Art# ÖSKA05UP130220

Blanket Skaftö snö Art# ÖSKA11UP130220