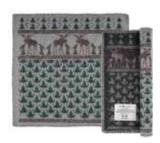

## **Design Skogen**

The Skogen design mitten is inspired by the everyman's right, a Swedish symbol here depicted by the king of the forest in dialogue with the raven. Patterns inspired by and colored in nature's own colors. The Skogen design is available as towels, blankets, cushion covers and seating pads.

#### Larger and smaller wool blankets

# Towels in two different sizes

#### **Seating pads**