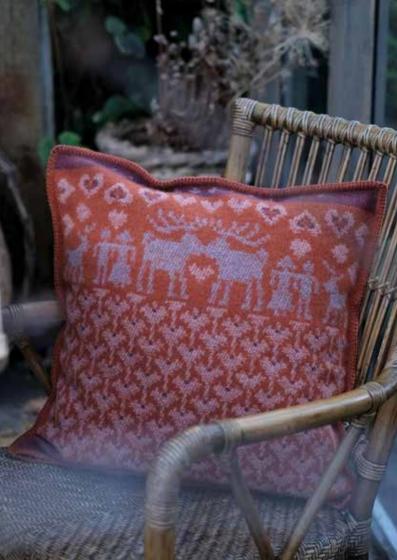

## Design Fästfolk

The Fästfolk design is inspired by all the wonderful lovestruck fiancées we have in Sweden. An inspiring tradition that we have poured into a pattern and dyed in warm colours. The Fästfolk design is available as blankets, seating pads and cushion covers.

#### **Cushion covers in four different colours**