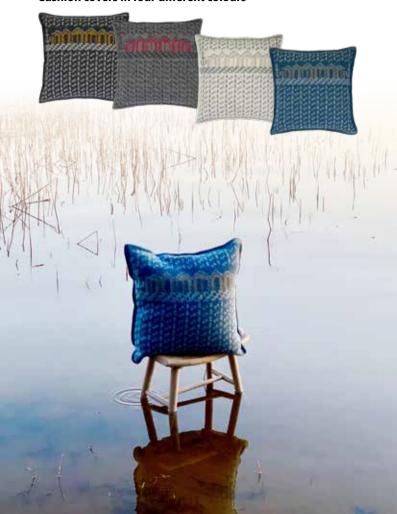

#### **Cushion covers in two different colours**

#### **Cushion covers in four different colours**

## **Cushion covers in four different colours**