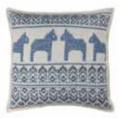

## **Design Dalarna**

The Dalarna design is inspired by our traditional dalahorse we have in Sweden. An inspiring Sweden symbol patterned and dyed in traditional colours. The Dalarna design is available as towels, blankets, cushion covers and seating pads.

Blanket Ekshärad natt Art# ÖEKS01UP130220

**Blanket Dalarna** 

Art# ÖDAL11UP130220 red Art# ÖDAL40UP130220 blue

Blanket Skaftö sot Art# ÖSKA02UP130220

Blanket Skaftö grå
Art# ÖSKA05UP130220

Blanket Skaftö snö Art# ÖSKA11UP130220

#### Pattern woven Jacquard cushion cover

Kategori: "home" Material:

100% Merino wool Size: 50 x 50 cm

Art# ÖSKA02KF5050

Cushion Cover Dalarna red Art# ÖDAL11KE5050

**Cushion Cover Dalarna blue** Art# ÖDAL40KF5050

#### Towel Dalarna blue

Art# ÖDAL40H3550 Art# ÖDAL40H4870 35x50 cm 48x70 cm

35x50 cm 48x70 cm