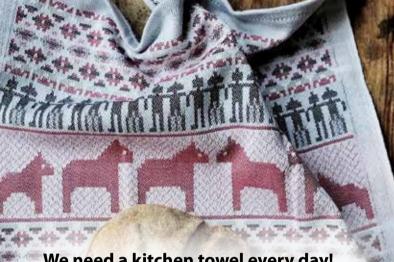

## **Design Dalarna**

The Dalarna design is inspired by our traditional dalahorse we have in Sweden. An inspiring Sweden symbol patterned and dyed in traditional colours. The Dalarna design is available as towels, blankets, cushion covers and seating pads.

# We need a kitchen towel every day!

Cotton has high absorbency and is the best material for drying dishes etc.

We love kitchen towels. The kitchen towel brings color and shape into the heart of the house.

Here you see our GOTS certified towels, perfect for a sustainable and beautiful everyday life. We have 100% cotton in our towels and they are of course woven from organic cotton. Perfect to use year after year. Beautiful towels that are always at hand in the kitchen at home, in the summerhouse, in the camper or on the boat. We usually call our nice towels our mood-enhancing kitchen helpers.