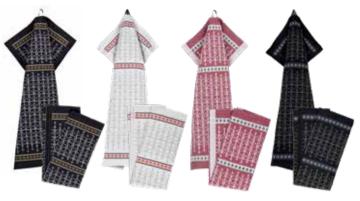

## Design Ekshärad

The Ekshärad design is inspired by Värmland smithery and patterned and dyed in traditional colours. The Ekshärad design is available as towels and as wool blankets.

#### Towels in two different sizes and four different colours