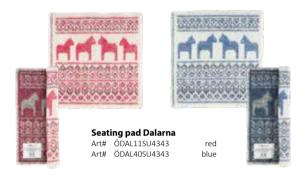

## **Design Dalarna**

The Dalarna design is inspired by our traditional dalahorse we have in Sweden. An inspiring Sweden symbol patterned and dyed in traditional colours. The Dalarna design is available as towels, blankets, cushion covers and seating pads.

#### Pattern woven Jacquard cushion cover

Kategori: "home" Material:

100% Merino wool Size: 50 x 50 cm

Art# ÖSKA02KF5050

Cushion Cover Dalarna red Art# ÖDAL11KE5050

**Cushion Cover Dalarna blue** Art# ÖDAL40KF5050