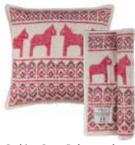

## **Design Dalarna**

The Dalarna design is inspired by our traditional dalahorse we have in Sweden. An inspiring Sweden symbol patterned and dyed in traditional colours. The Dalarna design is available as towels, blankets, cushion covers and seating pads.

#### Pattern woven Jacquard cushion cover

Kategori: "home" Material:

100% Merino wool Size: 50 x 50 cm

Art# ÖSKA02KF5050

Cushion Cover Dalarna red Art# ÖDAL11KE5050

**Cushion Cover Dalarna blue** Art# ÖDAL40KF5050

## Towel Dalarna red

Art# ODAL11H3550 Art# ODAL11H4870

#### Towel Dalarna blue

Art# ÖDAL40H3550 Art# ÖDAL40H4870 35x50 cm 48x70 cm

35x50 cm 48x70 cm