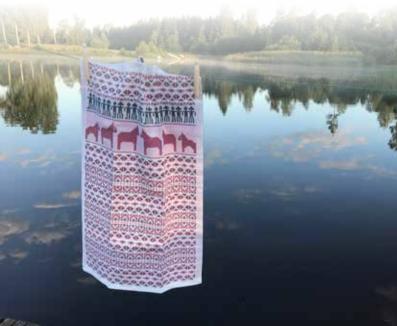

## Design Ekshärad

The Ekshärad design is inspired by Värmland smithery and patterned and dyed in traditional colours. The Ekshärad design is available as towels and as wool blankets.

#### Towels in two different sizes and four different colours