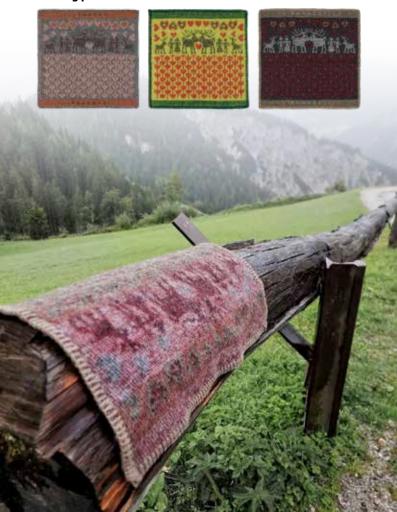

## **Design Dalarna**

The Dalarna design is inspired by our traditional dalahorse we have in Sweden. An inspiring Sweden symbol patterned and dyed in traditional colours. The Dalarna design is available as towels, blankets, cushion covers and seating pads.

## Design Ekshärad

The Ekshärad design is inspired by Värmland smithery and patterned and dyed in traditional colours. The Ekshärad design is available as towels and as wool blankets.

## Design Fästfolk

The Fästfolk design is inspired by all the wonderful lovestruck fiancées we have in Sweden. An inspiring tradition that we have poured into a pattern and dyed in warm colours. The Fästfolk design is available as blankets, seating pads and cushion covers.