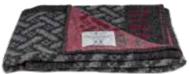

## **Design Skogen**

The Skogen design mitten is inspired by the everyman's right, a Swedish symbol here depicted by the king of the forest in dialogue with the raven. Patterns inspired by and colored in nature's own colors. The Skogen design is available as towels, blankets, cushion covers and seating pads.

#### Larger and smaller wool blankets