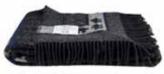

## Design Ekshärad

The Ekshärad design is inspired by Värmland smithery and patterned and dyed in traditional colours. The Ekshärad design is available as towels and as wool blankets.

#### Large wool blankets in four different colours