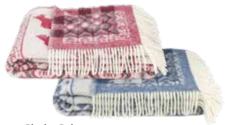

HEM consists of blankets, throws, sitting pads and cushion covers made of 100% organic wool.

The wool blankets are perfect to wrap around you on a chilly evening. Cozy wool blankets in different sizes that are always at hand to use on the balcony, on the sofa, in the boat or why not take with you as a perfect picnic blanket.

For our wool products, we use a merino wool quality that comes from New Zealand, from a special type of Merino sheep crossed with the Perendale sheep breed.

We then get a Merino wool quality that is more durable, more robust, warmer, but still soft and flexible. Perfect for wool products, which are subject to wear and tear. You get maximum comfort, warmth and durability for our home products such as wool blankets, throws, sitting pads and cushion covers. All are made of 100% wool.