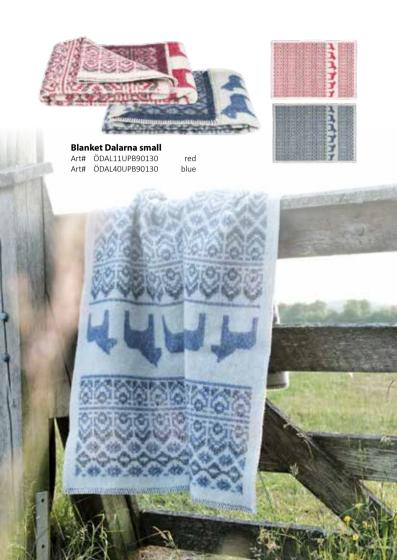

## **Design Dalarna**

The Dalarna design is inspired by our traditional dalahorse we have in Sweden. An inspiring Sweden symbol patterned and dyed in traditional colours. The Dalarna design is available as towels, blankets, cushion covers and seating pads.

Blanket Ekshärad natt Art# ÖEKS01UP130220

**Blanket Dalarna** 

Art# ÖDAL11UP130220 red Art# ÖDAL40UP130220 blue

Blanket Skaftö sot Art# ÖSKA02UP130220

Blanket Skaftö grå
Art# ÖSKA05UP130220

Blanket Skaftö snö Art# ÖSKA11UP130220