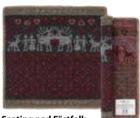

## Design Ekshärad

The Ekshärad design is inspired by Värmland smithery and patterned and dyed in traditional colours. The Ekshärad design is available as towels and as wool blankets.

#### Large wool blankets in four different colours

#### Towels in two different sizes and four different colours