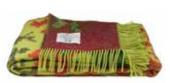

## Design Fästfolk

The Fästfolk design is inspired by all the wonderful lovestruck fiancées we have in Sweden. An inspiring tradition that we have poured into a pattern and dyed in warm colours. The Fästfolk design is available as blankets, seating pads and cushion covers.

#### Large wool blankets in five different colours

#### **Cushion covers in four different colours**