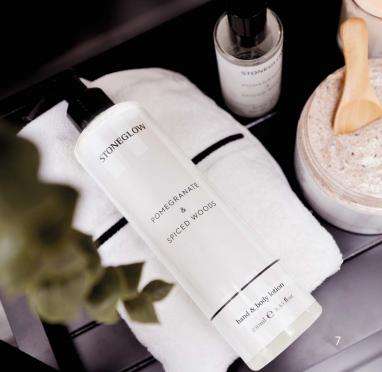

Steps to Sustainabilty

1.

**REPURPOSE** your candle glass to be a holder for your pens and pencils.

TONEGLOW

REFILL your diffuser with a refill. All our refills come in RECYCLABLE glass bottles.



**REDUCE** - all our gift boxes are made in the UK, reducing the carbon footprint and are FSC-certified.



FRAGRANCED DIFFUSER

lavender & mint

STONEGLOW

REFILL your hand wash with our 500ml refills available in four fragrances.

















MADE IN THE UK



















## MODERN CLASSICS





















# introducing explorer







Destination-inspired fragrances that transport you home or back to your favourite cities. Fragrance has the ability to evokes memories and transport you to a time and place without having to pack your bags.





Boxed candle and diffuser available in six fragrances





## EXPLORER

Destination-inspired fragrances that transport you home or back to your favourite cities. Fragrance has the ability to evokes memories and transport you to a time and place without having to pack your bags.



### **STONEGLOW**

## PARIS

VA-VA-BLOOM

Tuberose | Rose | Peon

Reed Diffuser Made in the UK



#### PARIS VA-VA-BLOOM

A W - A W - B L O

in the fragrances at Palais Royal
Gardens, wonder through the arts of
lontimartre, souking up the inspirations
if the old mas