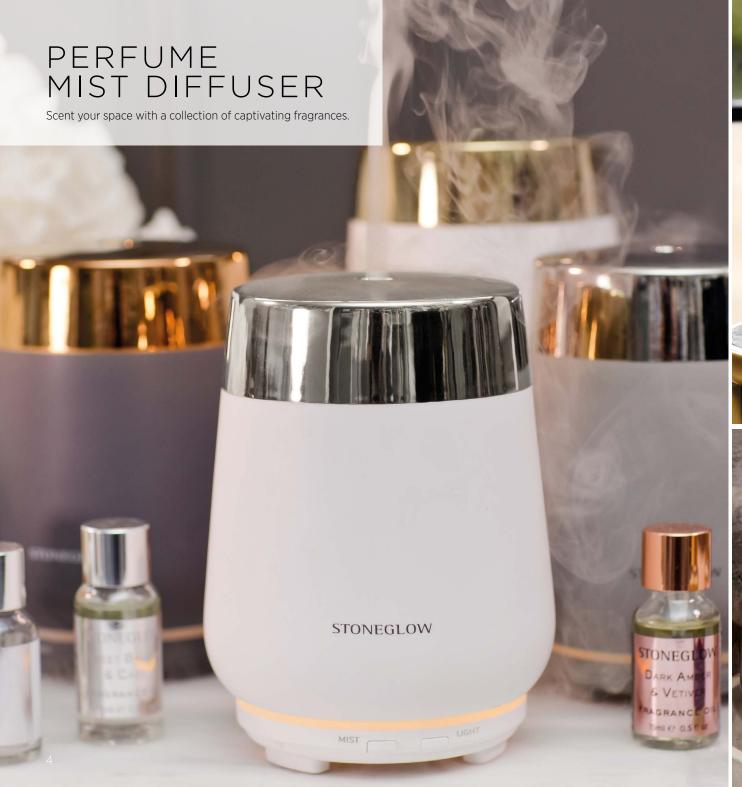

Steps to Sustainabilty

1.

**REPURPOSE** your candle glass to be a holder for your pens and pencils.

TONEGLOW

REFILL your diffuser with a refill. All our refills come in RECYCLABLE glass bottles.



**REDUCE** - all our gift boxes are made in the UK, reducing the carbon footprint and are FSC-certified.



FRAGRANCED DIFFUSER

lavender & mint

STONEGLOW

REFILL your hand wash with our 500ml refills available in four fragrances.

















MADE IN THE UK



















## MODERN CLASSICS





















# introducing explorer







Destination-inspired fragrances that transport you home or back to your favourite cities. Fragrance has the ability to evokes memories and transport you to a time and place without having to pack your bags.





Boxed candle and diffuser available in six fragrances





## EXPLORER

Destination-inspired fragrances that transport you home or back to your favourite cities. Fragrance has the ability to evokes memories and transport you to a time and place without having to pack your bags.



### **STONEGLOW**

## PARIS

VA-VA-BLOOM

Tuberose | Rose | Peon

Reed Diffuser Made in the UK



#### PARIS VA-VA-BLOOM

A W - A W - B L O

in the fragrances at Palais Royal
Gardens, wonder through the arts of
lontimartre,