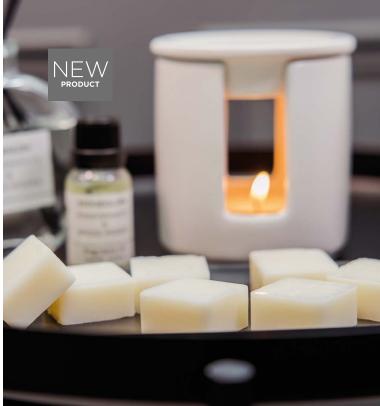

Steps to Sustainabilty

1.

**REPURPOSE** your candle glass to be a holder for your pens and pencils.

TONEGLOW

REFILL your diffuser with a refill. All our refills come in RECYCLABLE glass bottles.



**REDUCE** - all our gift boxes are made in the UK, reducing the carbon footprint and are FSC-certified.



FRAGRANCED DIFFUSER

lavender & mint

STONEGLOW

REFILL your hand wash with our 500ml refills available in four fragrances.

















MADE IN THE UK



















## MODERN CLASSICS





















# introducing explorer







Destination-inspired fragrances that transport you home or back to your favourite cities. Fragrance has the ability to evokes memories and transport you to a time and place without having to pack your bags.





Boxed candle and diffuser available in six fragrances





## EXPLORER

Destination-inspired fragrances that transport you home or back to your favourite cities. Fragrance has the ability to evokes memories and transport you to a time and place without having to pack your bags.



### **STONEGLOW**

## PARIS

VA-VA-BLOOM

Tuberose | Rose | Peon

Reed Diffuser Made in the UK



#### PARIS VA-VA-BLOOM

A W - A W - B L O

in the fragrances at Palais Royal
Gardens, wonder through the arts of
lontimartre, souking up the inspirations
if the old m