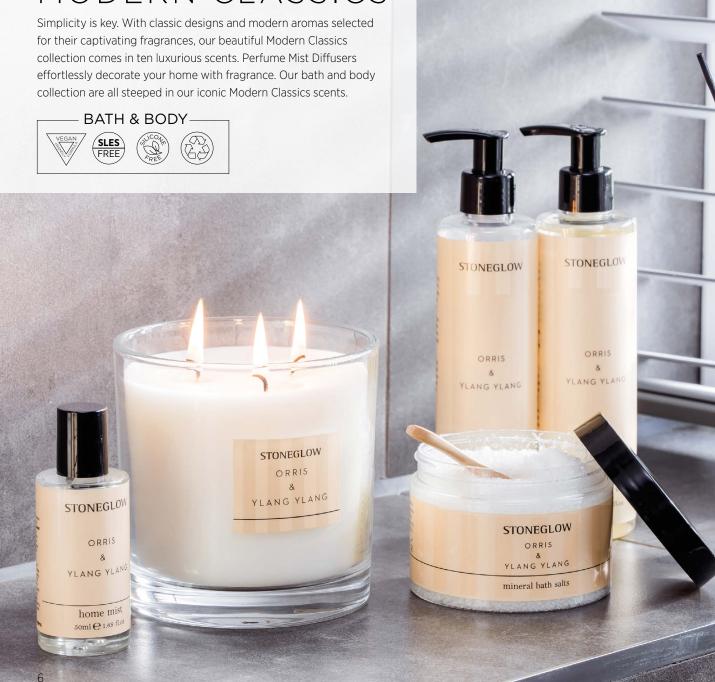

Steps to Sustainabilty

1.

**REPURPOSE** your candle glass to be a holder for your pens and pencils.

TONEGLOW

REFILL your diffuser with a refill. All our refills come in RECYCLABLE glass bottles.



**REDUCE** - all our gift boxes are made in the UK, reducing the carbon footprint and are FSC-certified.



FRAGRANCED DIFFUSER

lavender & mint

STONEGLOW

REFILL your hand wash with our 500ml refills available in four fragrances.

















MADE IN THE UK



















## MODERN CLASSICS





















# introducing explorer







Destination-inspired fragrances that transport you home or back to your favourite cities. Fragrance has the ability to evokes memories and transport you to a time and place without having to pack your bags.





Boxed candle and diffuser available in six fragrances





## EXPLORER

Destination-inspired fragrances that transport you home or back to your favourite cities. Fragrance has the ability to evokes memories and transport you to a time and place without having to pack your bags.



### **STONEGLOW**

## PARIS

VA-VA-BLOOM

Tuberose | Rose | Peon

Reed Diffuser Made in the UK



#### PARIS VA-VA-BLOOM

A W - A W - B L O

in the fragrances at Palais Royal
Gardens, wonder through the arts of
lontimartre, souking up the inspirations
if t