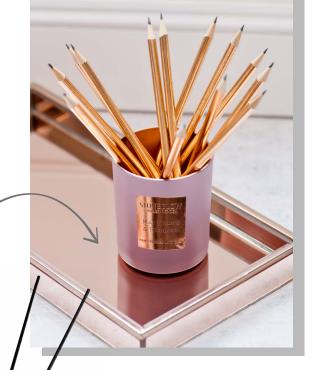

Steps to Sustainabilty

1.

**REPURPOSE** your candle glass to be a holder for your pens and pencils.

TONEGLOW

REFILL your diffuser with a refill. All our refills come in RECYCLABLE glass bottles.

**REDUCE** - all our gift boxes are made in the UK, reducing the carbon footprint and are FSC-certified.