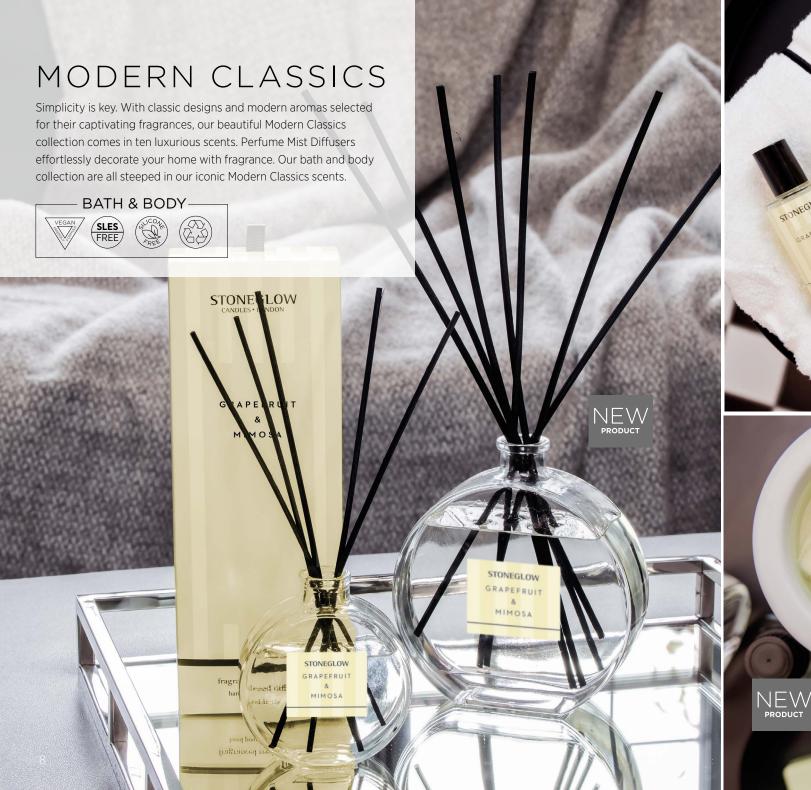

Steps to Sustainabilty

1.

**REPURPOSE** your candle glass to be a holder for your pens and pencils.

TONEGLOW

REFILL your diffuser with a refill. All our refills come in RECYCLABLE glass bottles.



**REDUCE** - all our gift boxes are made in the UK, reducing the carbon footprint and are FSC-certified.



FRAGRANCED DIFFUSER

lavender & mint

STONEGLOW

REFILL your hand wash with our 500ml refills available in four fragrances.

















MADE IN THE UK



















## MODERN CLASSICS





















# introducing explorer







Destination-inspired fragrances that transport you home or back to your favourite cities. Fragrance has the ability to evokes memories and transport you to a time and place without having to pack your bags.





Boxed candle and diffuser available in six fragrances





## EXPLORER

Destination-inspired fragrances that transport you home or back to your favourite cities. Fragrance has the ability to evokes memories and transport you to a time and place without having to pack your bags.



### **STONEGLOW**

## PARIS

VA-VA-BLOOM

Tuberose | Rose | Peon

Reed Diffuser Made in the UK



#### PARIS VA-VA-BLOOM

A W - A W - B L O

in the fragrances at Palais Royal
Gardens, wonder through the arts of
lontimartre, souking up the inspirations
if the old maste