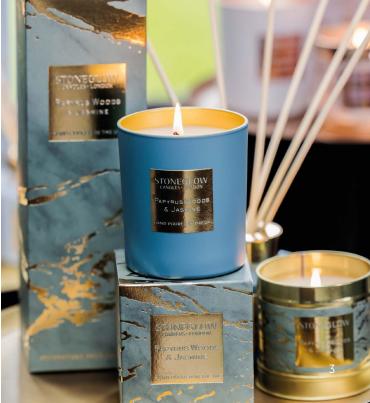

Steps to Sustainabilty

1.

**REPURPOSE** your candle glass to be a holder for your pens and pencils.

TONEGLOW

REFILL your diffuser with a refill. All our refills come in RECYCLABLE glass bottles.



**REDUCE** - all our gift boxes are made in the UK, reducing the carbon footprint and are FSC-certified.



FRAGRANCED DIFFUSER

lavender & mint

STONEGLOW

REFILL your hand wash with our 500ml refills available in four fragrances.

















MADE IN THE UK



















## MODERN CLASSICS





















# introducing explorer







Destination-inspired fragrances that transport you home or back to your favourite cities. Fragrance has the ability to evokes memories and transport you to a time and place without having to pack your bags.





Boxed candle and diffuser available in six fragrances





## EXPLORER

Destination-inspired fragrances that transport you home or back to your favourite cities. Fragrance has the ability to evokes memories and transport you to a time and place without having to pack your bags.



### **STONEGLOW**

## PARIS

VA-VA-BLOOM

Tuberose | Rose | Peon

Reed Diffuser Made in the UK



#### PARIS VA-VA-BLOOM

A W - A W - B L O

in the fragrances at Palais Royal
Gardens, wonder through the arts of
lontimartre