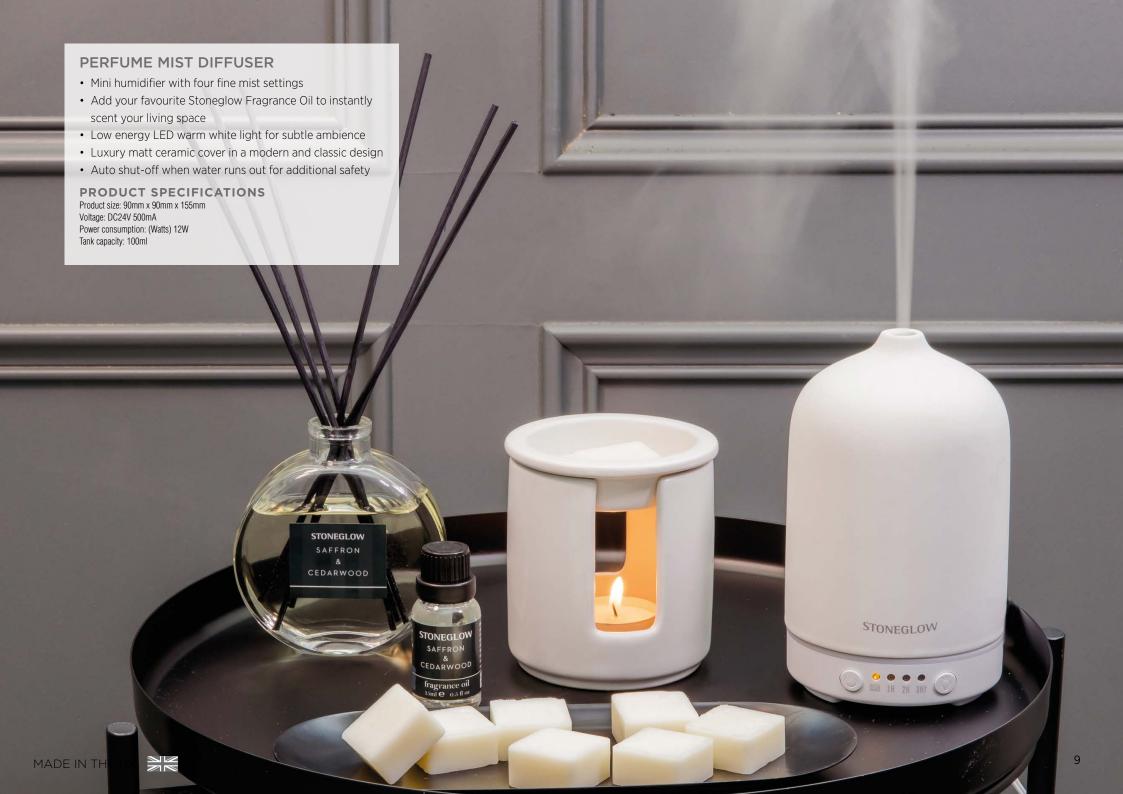

Steps to Sustainabilty

1.

**REPURPOSE** your candle glass to be a holder for your pens and pencils.

TONEGLOW

REFILL your diffuser with a refill. All our refills come in RECYCLABLE glass bottles.



**REDUCE** - all our gift boxes are made in the UK, reducing the carbon footprint and are FSC-certified.



FRAGRANCED DIFFUSER

lavender & mint

STONEGLOW

REFILL your hand wash with our 500ml refills available in four fragrances.

















MADE IN THE UK



















## MODERN CLASSICS





















# introducing explorer







Destination-inspired fragrances that transport you home or back to your favourite cities. Fragrance has the ability to evokes memories and transport you to a time and place without having to pack your bags.





Boxed candle and diffuser available in six fragrances





## EXPLORER

Destination-inspired fragrances that transport you home or back to your favourite cities. Fragrance has the ability to evokes memories and transport you to a time and place without having to pack your bags.



### **STONEGLOW**

## PARIS

VA-VA-BLOOM

Tuberose | Rose | Peon

Reed Diffuser Made in the UK



#### PARIS VA-VA-BLOOM

A W - A W - B L O

in the fragrances at Palais Royal
Gardens, wonder through the arts of
lontimartre, souking up the inspirations
if the old masters and