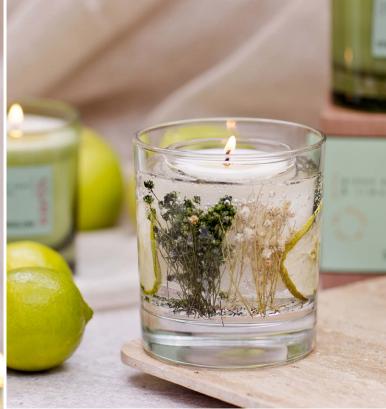

Steps to Sustainabilty

1.

**REPURPOSE** your candle glass to be a holder for your pens and pencils.

TONEGLOW

REFILL your diffuser with a refill. All our refills come in RECYCLABLE glass bottles.

**REDUCE** - all our gift boxes are made in the UK, reducing the carbon footprint and are FSC-certified.