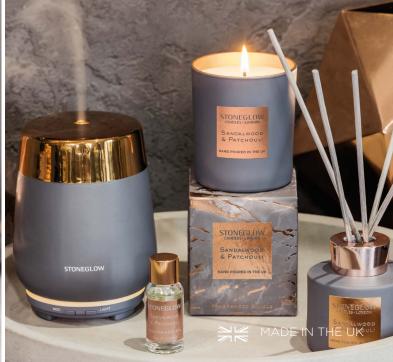

FRAGRANCED DIFFUSER

lavender & mint

STONEGLOW

REFILL your hand wash with our 500ml refills available in four fragrances.

MADE IN THE UK