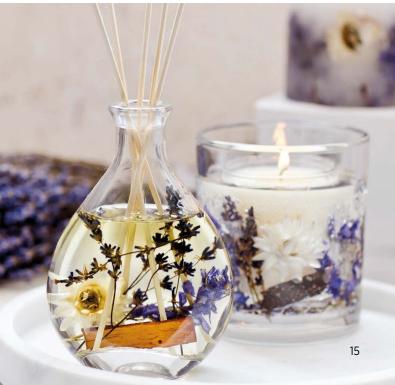

#### **ONLINE TRADE ORDERS**

For customers with a trade account https://bit.ly/2RQyFFq

Trade enquiries trade@stoneglowcandles.co.uk +44 (0) 20 8595 8878

Our products are CLP compliant.

Our Elements and Nature's Gift collections are handmade, with each piece featuring unique details. Small irregularities are a characteristic of these collections. All are made with natural flowers/botanicals/ fruits, meaning that texture and colour can vary per harvest or source. This only adds to the charm of the products and sets them apart from mass produced, machine-made candles and diffusers. All of our wooden wicks are naturally processed and sourced from Forest Stewardship Council (FSC) certified mills and manufactured with pride. All burn & diffusion times are approximate. Whilst every care has been taken to ensure that the description, sizes and prices are correct at the time of publication, we reserve the right to amend without prior notice. Prices are subject to VAT at the prevailing UK rate. All products are subject to availability. All prices detailed are price per item; pack sizes quoted for information only, unless otherwise stated. For pack prices, please see order form.