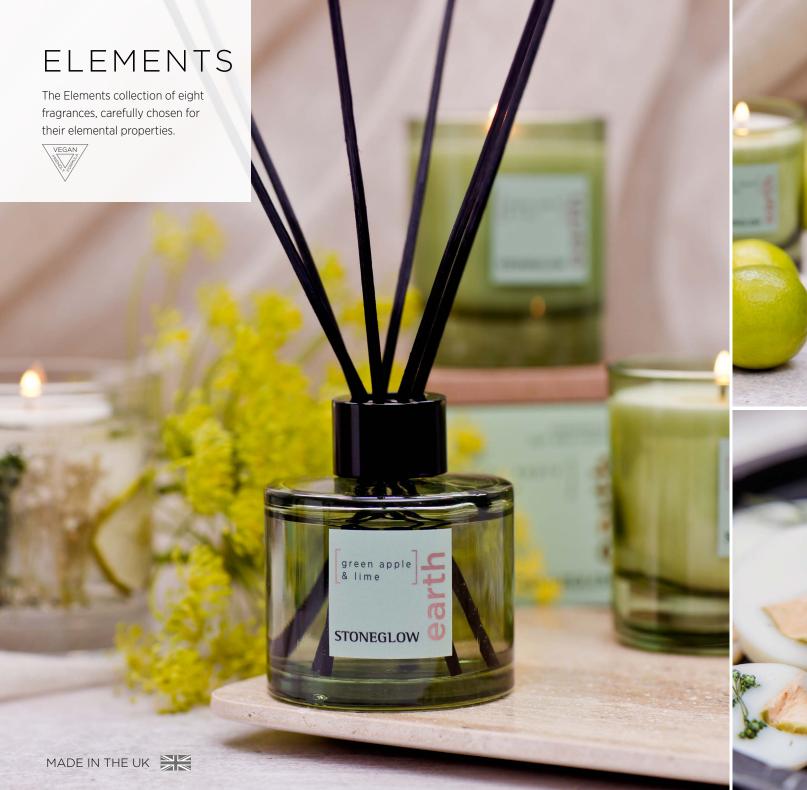

Steps to Sustainabilty

1.

**REPURPOSE** your candle glass to be a holder for your pens and pencils.

TONEGLOW

REFILL your diffuser with a refill. All our refills come in RECYCLABLE glass bottles.

**REDUCE** - all our gift boxes are made in the UK, reducing the carbon footprint and are FSC-certified.