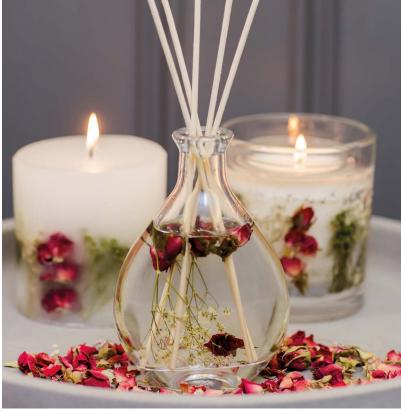

#### **ONLINE TRADE ORDERS**

For customers with a trade account https://bit.ly/2RQyFFq

Trade enquiries trade@stoneglowcandles.co.uk +44 (0) 20 8595 8878

Our products are CLP compliant.

Our Elements and Nature's Gift collections are handmade, with each piece featuring unique details. Small irregularities are a characteristic of these collections. All are made with natural flowers/botanicals/ fruits, meaning that texture and colour can vary per harvest or source. This only adds to the charm of the products and sets them apart from mass produced, machine-made candles and diffusers. All of our wooden wicks are naturally processed and sourced from Forest Stewardship Council (FSC) certified mills and manufactured with pride. All burn & diffusion times are approximate. Whilst every care has been taken to ensure that the description, sizes and prices are correct at the time of publication, we reserve the right to amend without prior notice. Prices are subject to VAT at the prevailing UK rate. All products are subject to availability. All prices detailed are price per item; pack sizes quoted for information only, unless otherwise stated. For pack prices, please see order form.