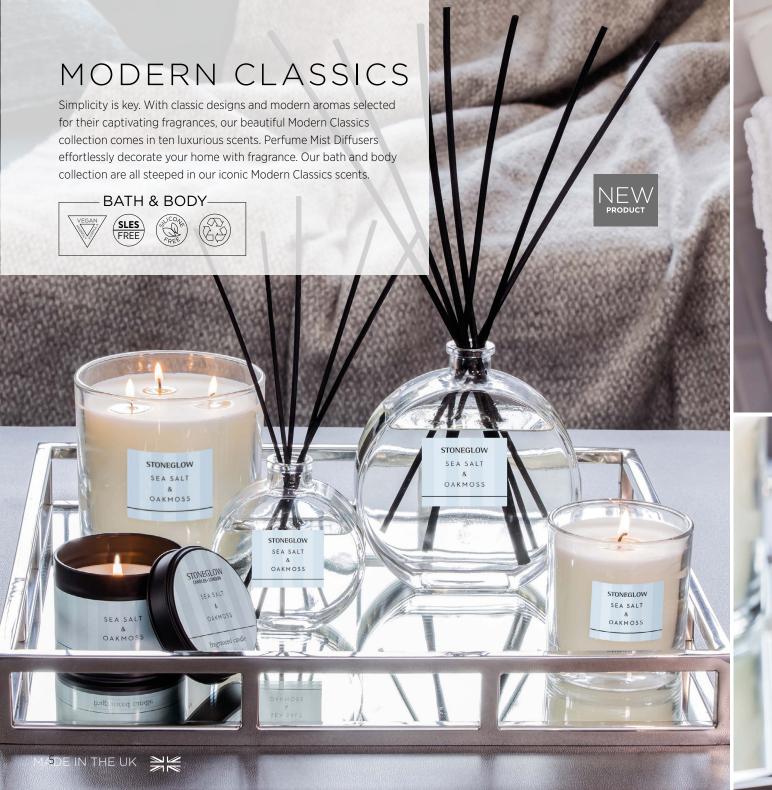

Steps to Sustainabilty

1.

**REPURPOSE** your candle glass to be a holder for your pens and pencils.

TONEGLOW

REFILL your diffuser with a refill. All our refills come in RECYCLABLE glass bottles.



**REDUCE** - all our gift boxes are made in the UK, reducing the carbon footprint and are FSC-certified.



FRAGRANCED DIFFUSER

lavender & mint

STONEGLOW

REFILL your hand wash with our 500ml refills available in four fragrances.

















MADE IN THE UK



















## MODERN CLASSICS





















# introducing explorer







Destination-inspired fragrances that transport you home or back to your favourite cities. Fragrance has the ability to evokes memories and transport you to a time and place without having to pack your bags.





Boxed candle and diffuser available in six fragrances





## EXPLORER

Destination-inspired fragrances that transport you home or back to your favourite cities. Fragrance has the ability to evokes memories and transport you to a time and place without having to pack your bags.



### **STONEGLOW**

## PARIS

VA-VA-BLOOM

Tuberose | Rose | Peon

Reed Diffuser Made in the UK



#### PARIS VA-VA-BLOOM

A W - A W - B L O

in the fragrances at Palais Royal
Gardens, wonder through the arts of
lontimartre, soukin