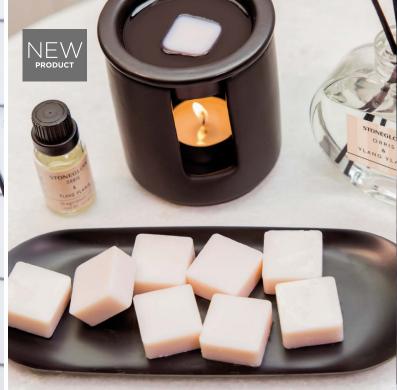

Steps to Sustainabilty

1.

**REPURPOSE** your candle glass to be a holder for your pens and pencils.

TONEGLOW

REFILL your diffuser with a refill. All our refills come in RECYCLABLE glass bottles.



**REDUCE** - all our gift boxes are made in the UK, reducing the carbon footprint and are FSC-certified.



FRAGRANCED DIFFUSER

lavender & mint

STONEGLOW

REFILL your hand wash with our 500ml refills available in four fragrances.

















MADE IN THE UK



















## MODERN CLASSICS





















# introducing explorer







Destination-inspired fragrances that transport you home or back to your favourite cities. Fragrance has the ability to evokes memories and transport you to a time and place without having to pack your bags.





Boxed candle and diffuser available in six fragrances





## EXPLORER

Destination-inspired fragrances that transport you home or back to your favourite cities. Fragrance has the ability to evokes memories and transport you to a time and place without having to pack your bags.



### **STONEGLOW**

## PARIS

VA-VA-BLOOM

Tuberose | Rose | Peon

Reed Diffuser Made in the UK



#### PARIS VA-VA-BLOOM

A W - A W - B L O

in the fragrances at Palais Royal
Gardens, wonder through the arts of
lontimartre, souking up the inspirations
if the