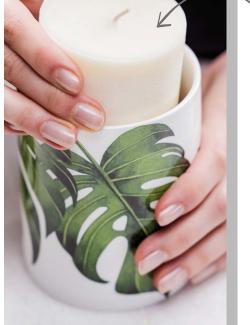

Steps to Sustainabilty

1.

**REPURPOSE** your candle glass to be a holder for your pens and pencils.

TONEGLOW

REFILL your diffuser with a refill. All our refills come in RECYCLABLE glass bottles.

**REDUCE** - all our gift boxes are made in the UK, reducing the carbon footprint and are FSC-certified.