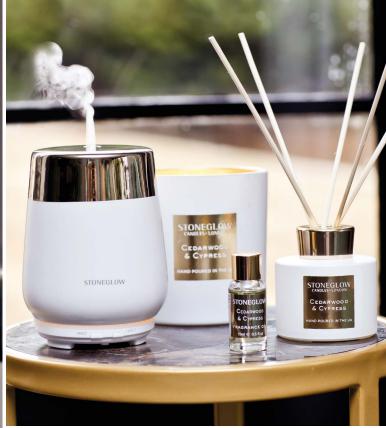

FRAGRANCED DIFFUSER

lavender & mint

STONEGLOW

REFILL your hand wash with our 500ml refills available in four fragrances.

MADE IN THE UK