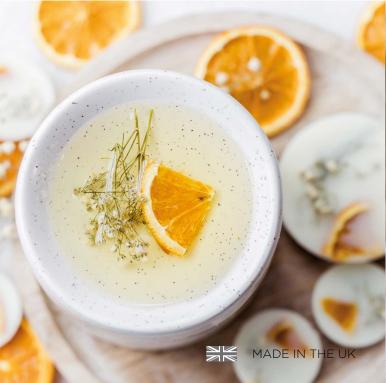

Steps to Sustainabilty

1.

**REPURPOSE** your candle glass to be a holder for your pens and pencils.

TONEGLOW

REFILL your diffuser with a refill. All our refills come in RECYCLABLE glass bottles.

**REDUCE** - all our gift boxes are made in the UK, reducing the carbon footprint and are FSC-certified.