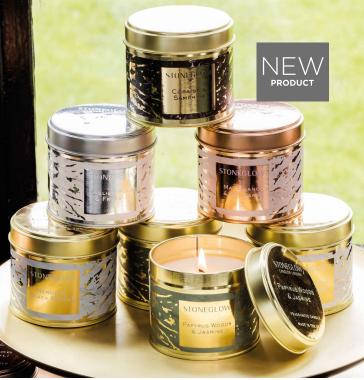

Steps to Sustainabilty

1.

**REPURPOSE** your candle glass to be a holder for your pens and pencils.

TONEGLOW

REFILL your diffuser with a refill. All our refills come in RECYCLABLE glass bottles.



**REDUCE** - all our gift boxes are made in the UK, reducing the carbon footprint and are FSC-certified.



FRAGRANCED DIFFUSER

lavender & mint

STONEGLOW

REFILL your hand wash with our 500ml refills available in four fragrances.

















MADE IN THE UK



















## MODERN CLASSICS





















# introducing explorer







Destination-inspired fragrances that transport you home or back to your favourite cities. Fragrance has the ability to evokes memories and transport you to a time and place without having to pack your bags.





Boxed candle and diffuser available in six fragrances





## EXPLORER

Destination-inspired fragrances that transport you home or back to your favourite cities. Fragrance has the ability to evokes memories and transport you to a time and place without having to pack your bags.



### **STONEGLOW**

## PARIS

VA-VA-BLOOM

Tuberose | Rose | Peon

Reed Diffuser Made in the UK



#### PARIS VA-VA-BLOOM

A W - A W - B L O

in the fragrances at Palais Royal
Gardens, wonder through the arts of
lontimart