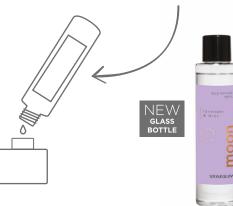

Steps to Sustainabilty

1.

**REPURPOSE** your candle glass to be a holder for your pens and pencils.

TONEGLOW

REFILL your diffuser with a refill. All our refills come in RECYCLABLE glass bottles.

**REDUCE** - all our gift boxes are made in the UK, reducing the carbon footprint and are FSC-certified.

FRAGRANCED DIFFUSER

lavender & mint

STONEGLOW

REFILL your hand wash with our 500ml refills available in four fragrances.

MADE IN THE UK