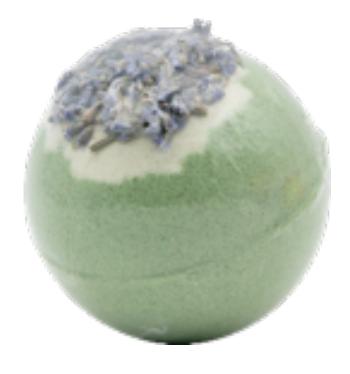

Item No. : ED23F004 Contents: 250ml Body Wash Bottle with pump

Item No. : ED23F005 Contents: I 50ml Body Lotion Tube

Item No. : ED23F006 Contents: 200ml Body Butter

Jar

Item No. : ED23F007 Contents: 100ml Body Mist Bottle with spray Item No. : ED23F008 Contents: 150g Bath Fizzer Clear wrap