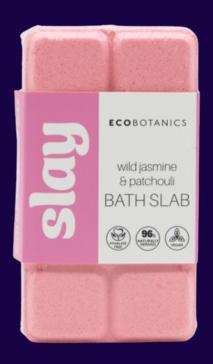

Item No. : ED23F104 Contents: 140g Candler

Glass Jar

Item No. : ED23F105

Contents: 120g Bath Slab

Plastic wrap and paper sleeve

Item No.: ED23F106

Contents: 150g Bath Fizzer

Plastic wrap