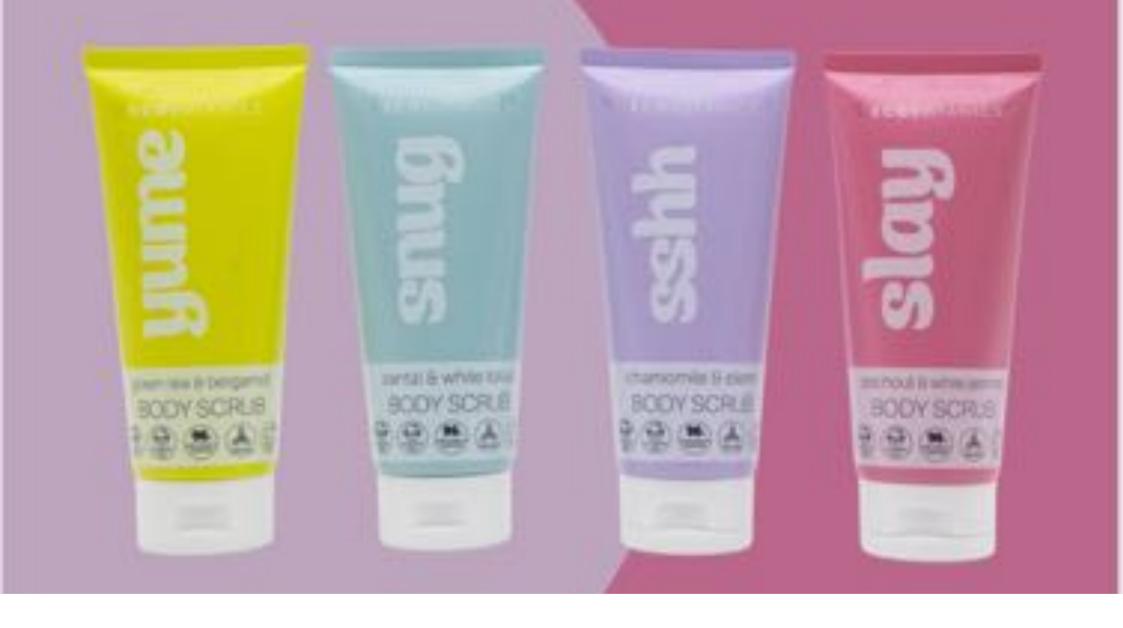

### **SUMMARY**

An aromatherapy range designed to satisfy four emotional needs which include enjoying nurturing sleep (Sshh), being warm and cared for (Snug), feeling strong and seductive (Slay) and feeling energised and positive (Yume).

Contents: 150ml Body Scrubh

Tube

Item No.: ED23F102

Contents: 200ml Body Wash

Bottle with pump

Item No. : ED23F103 Contents: 200ml Body Butter

Plastic Tub

Snug - Santal & White Lotus

Item No. : ED23F103

Contents: 200ml Body Butter

Plastic Tub

Slay - Wild Jasmine & Patchouli

Item No.: ED23F103

Contents: 200ml Body Butter

Plastic Tub

Snug - Chamomile & Elemi