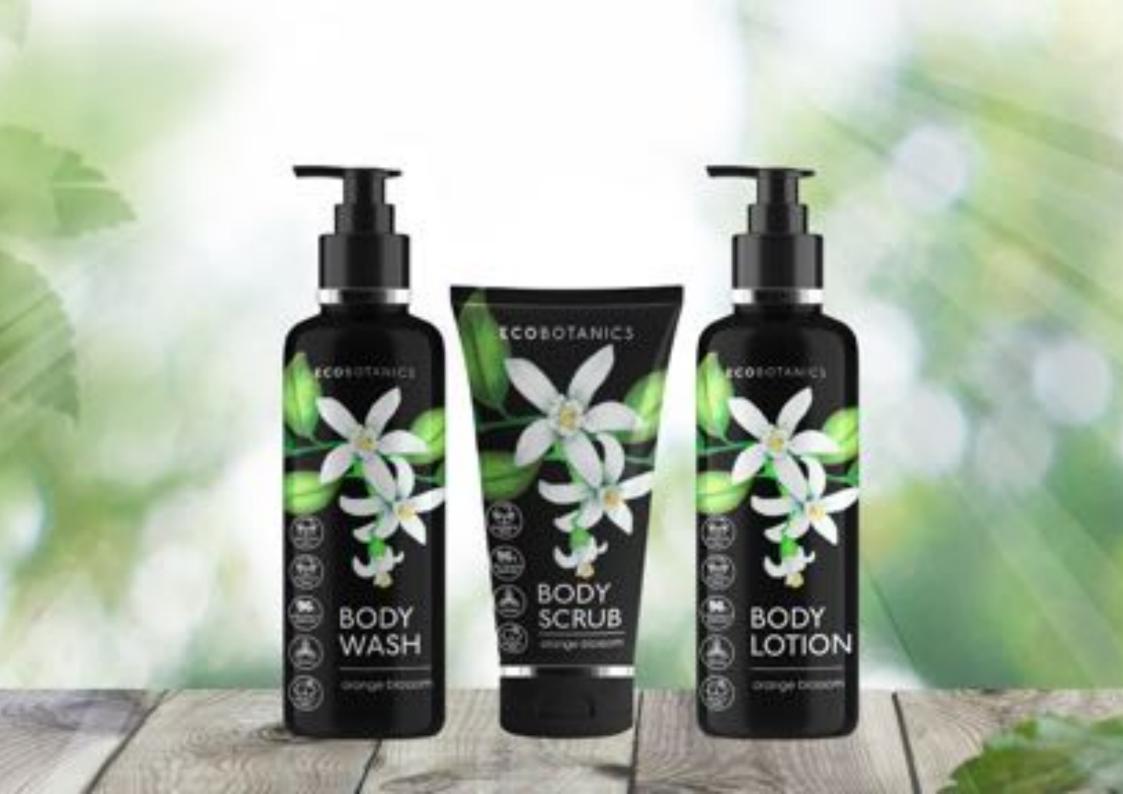

### **3 CLASSIC FRAGRANCES**

Item No. : ED23F00 I
Contents: 250ml Hand Wash
Bottle with pump

Item No. : ED23F002 Contents: 250ml HandLotion Bottle with pump

Item No. : ED23F003 Contents: I 50ml Body Scrub Tube

Item No. : ED23F004 Contents: 250ml Body Wash Bottle with pump

Item No. : ED23F005 Contents: I 50ml Body Lotion Tube

Item No. : ED23F006 Contents: 200ml Body Butter

Jar

Item No. : ED23F007 Contents: 100ml Body Mist Bottle with spray Item No. : ED23F008 Contents: 150g Bath Fizzer Clear wrap