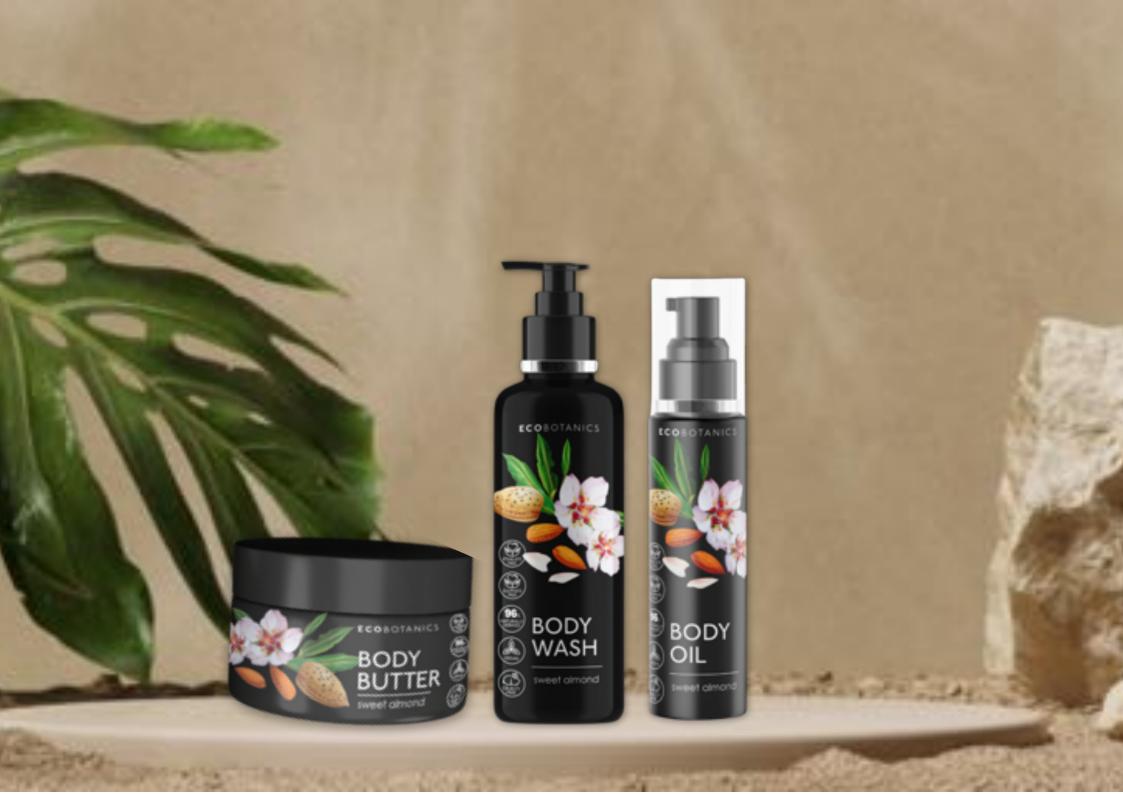

ORANGE BLOSSOM BLOOD ORANGE SWEET ALMOND

### **3 CLASSIC FRAGRANCES**

Item No. : ED23F00 I
Contents: 250ml Hand Wash
Bottle with pump

Item No. : ED23F002 Contents: 250ml HandLotion Bottle with pump

Item No. : ED23F003 Contents: I 50ml Body Scrub Tube

Item No. : ED23F004 Contents: 250ml Body Wash Bottle with pump

Item No. : ED23F005 Contents: I 50ml Body Lotion Tube

Item No. : ED23F006 Contents: 200ml Body Butter

Jar

Item No. : ED23F007 Contents: 100ml Body Mist Bottle with spray Item No. : ED23F008 Contents: 150g Bath Fizzer Clear wrap