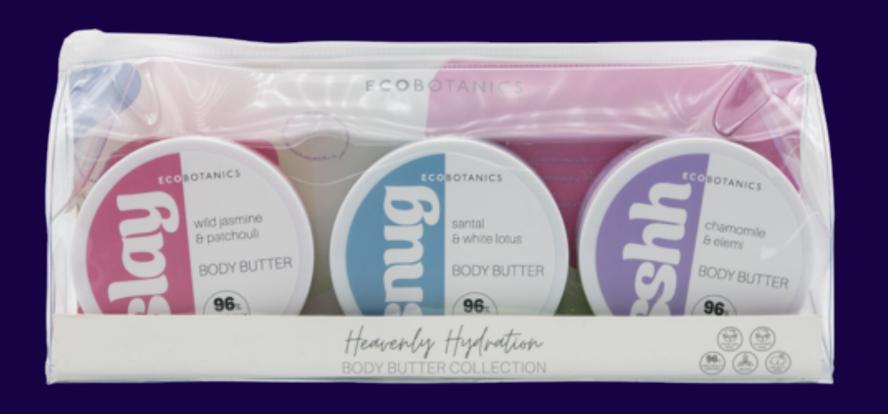

### Heavenly Hydration Body Butter Collection

Item No.: ED23F109

Contents: 3x200ml Body Butter

Clear wash bag with paper inner sleeve

Strong & Beautiful Essential Edit

Item No.: ED23F110

Contents: 200ml Body Wash,