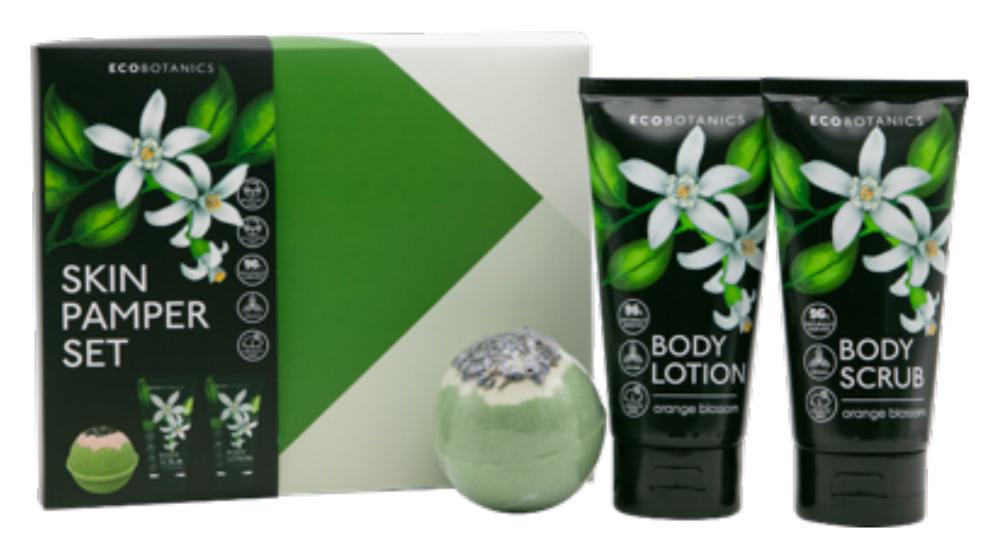

### Skin Pamper Set

Item No.: ED23F011
Bath Fizzer 150g,
Body Lotion 150ml
Body Scrub 150ml
Paper box with collar