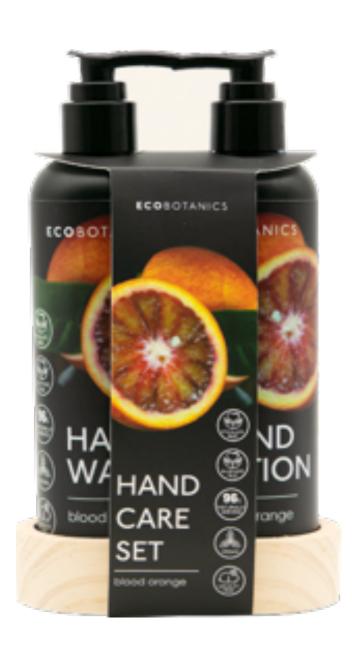

### Hand Care Set

Item No.: ED23F010

Contents: Hand Wash 250ml,

Hand Lotion 250ml

Wooden caddy

Cardboard sleeve