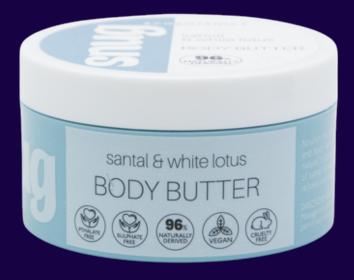

Contents: 150ml Body Scrubh

Tube

Item No.: ED23F102

Contents: 200ml Body Wash

Bottle with pump

Item No. : ED23F103 Contents: 200ml Body Butter

Plastic Tub

Snug - Santal & White Lotus