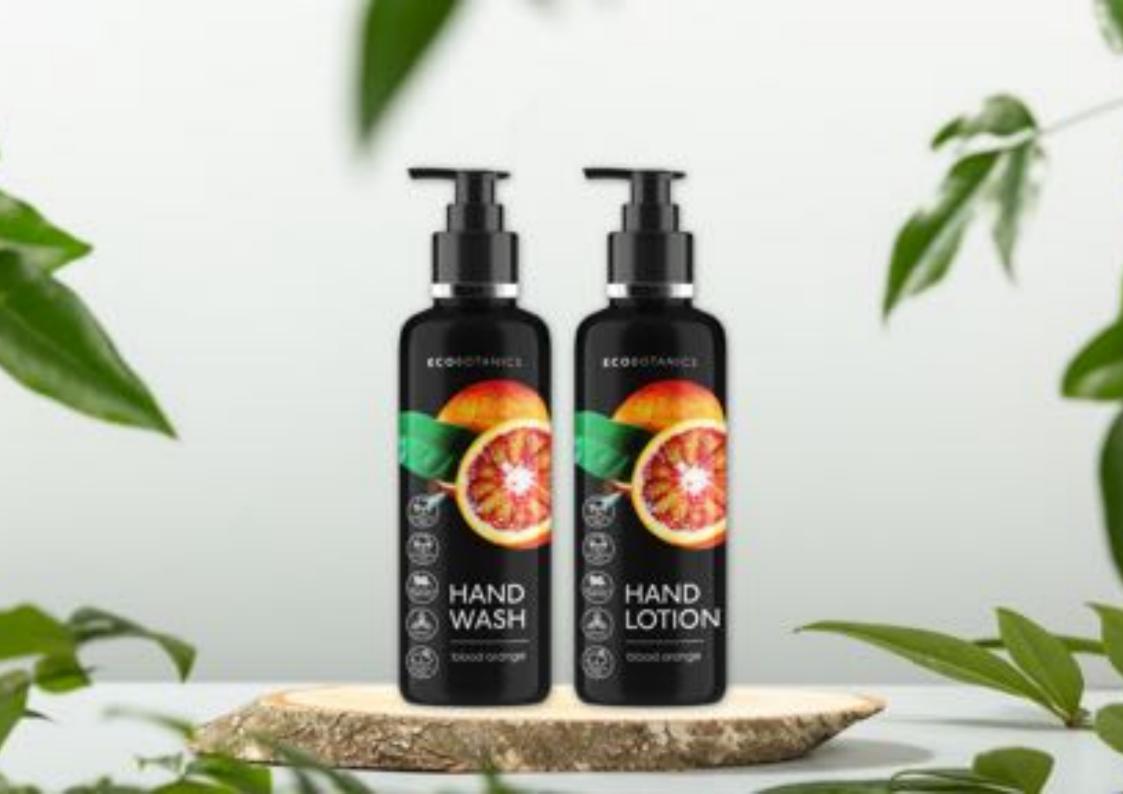

ORANGE BLOSSOM BLOOD ORANGE SWEET ALMOND

### **3 CLASSIC FRAGRANCES**

Item No. : ED23F00 I
Contents: 250ml Hand Wash
Bottle with pump

Item No. : ED23F002 Contents: 250ml HandLotion Bottle with pump

Item No. : ED23F003 Contents: I 50ml Body Scrub Tube