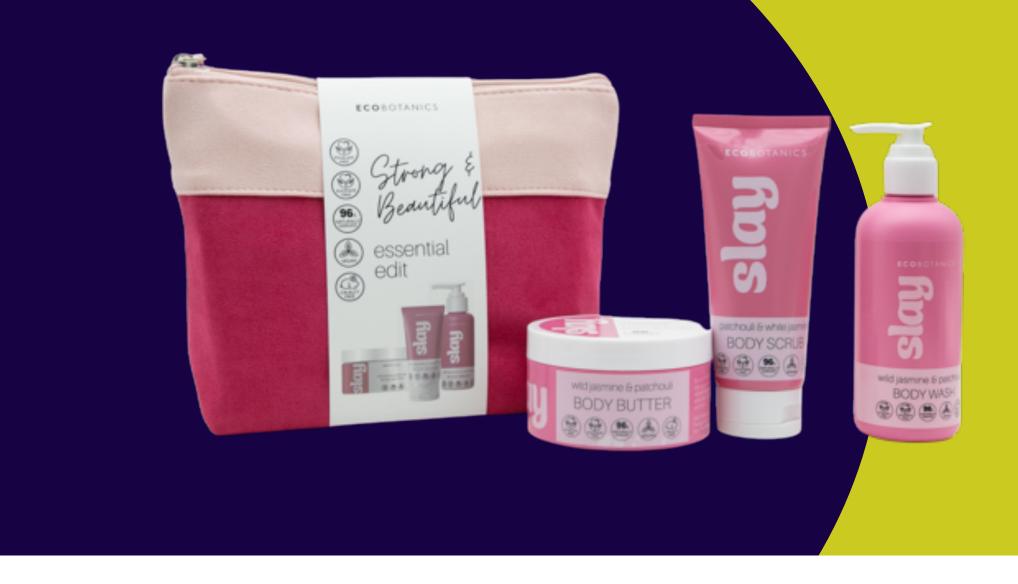

### Heavenly Hydration Body Butter Collection

Item No.: ED23F109

Contents: 3x200ml Body Butter

Clear wash bag with paper inner sleeve

Strong & Beautiful Essential Edit

Item No.: ED23F110

Contents: 200ml Body Wash,

150ml Body Scrub,

200ml Body Butter

Fabric toiletry bag with paper sleeve

Cozy Night In Special Collection Item No.: ED23F111

Contents: 200ml Body Wash,,

200ml Body Butter,

150g Bath Fizzer

140g Candle