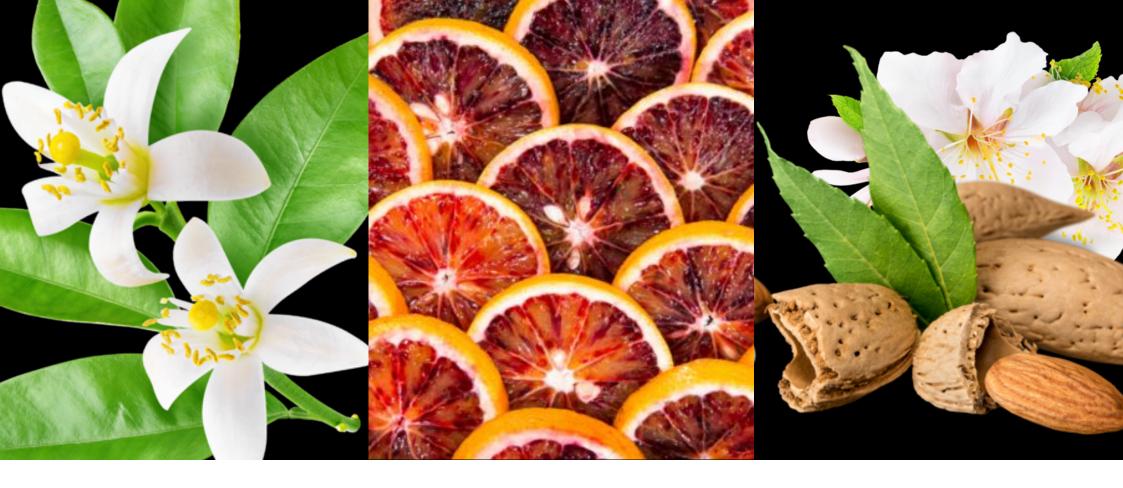

Women and men aged 22-50 who are:

Wellness-focused <

Environmentally conscious 🔷

Appreciate classic, simple design and ingredients

### **SELLING POINTS**

Strong image-led design with excellent shelf presence lacktree

Simple, gourmet fragrances which evoke summer and travel

Recyclable & reusable packaging

#### **SUMMARY**

A luxurious range of evocative Mediterranean fragrances, formulated with powerful botanical extracts and essential oils to nourish the mind and body.

Designed by renowned British aromatherapist Julie Foster with three natural well-being formulas to enhance the self-care routine leaving you feeling refreshed, rejuvenated, and connected to the natural world.





ORANGE BLOSSOM BLOOD ORANGE SWEET ALMOND

### **3 CLASSIC FRAGRANCES**



Item No. : ED23F00 I
Contents: 250ml Hand Wash
Bottle with pump



Item No. : ED23F002 Contents: 250ml HandLotion Bottle with pump



Item No. : ED23F003 Contents: I 50ml Body Scrub Tube



Item No. : ED23F004 Contents: 250ml Body Wash Bottle with pump



Item No. : ED23F005 Contents: I 50ml Body Lotion Tube







Item No. : ED23F006 Contents: 200ml Body Butter

Jar

Item No. : ED23F007 Contents: 100ml Body Mist Bottle with spray Item No. : ED23F008 Contents: 150g Bath Fizzer Clear wrap





### Nourish Your Skin Collection

Item No.: ED23F009

Contents: Body Scrub 150ml,

Body Lotion 150ml Body Spritz 100ml

Fabric washbag

Cardboard sleeve



### Hand Care Set

Item No.: ED23F010

Contents: Hand Wash 250ml,

Han