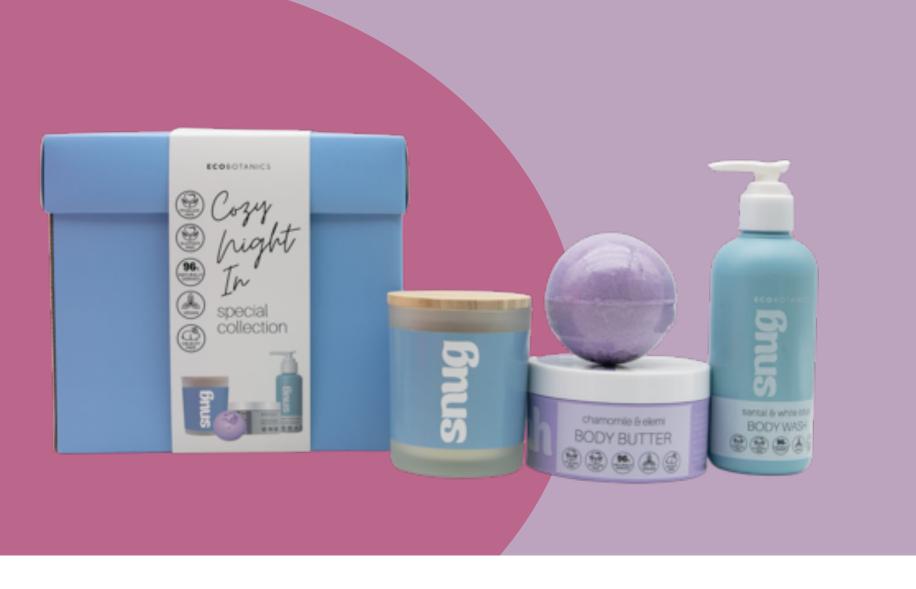

150ml Body Scrub,

200ml Body Butter

Fabric toiletry bag with paper sleeve

Cozy Night In Special Collection Item No.: ED23F111

Contents: 200ml Body Wash,,

200ml Body Butter,

150g Bath Fizzer

140g Candle

Box with lid