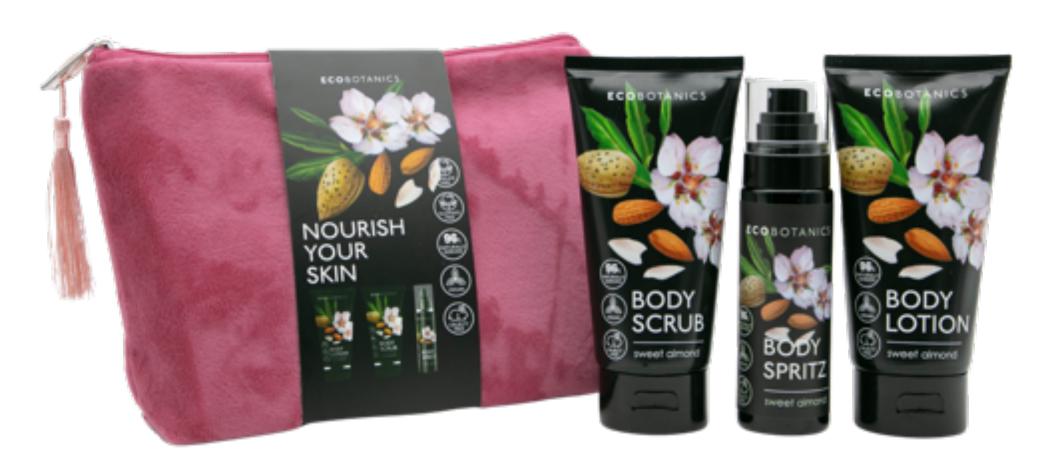

### Nourish Your Skin Collection

Item No.: ED23F009

Contents: Body Scrub 150ml,

Body Lotion 150ml Body Spritz 100ml

Fabric washbag

Cardboard sleeve