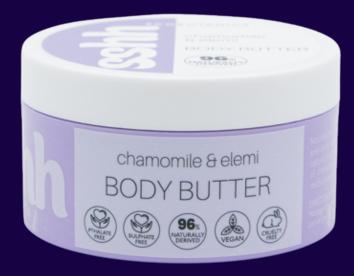

Item No. : ED23F103

Contents: 200ml Body Butter

Plastic Tub

Slay - Wild Jasmine & Patchouli

Item No.: ED23F103

Contents: 200ml Body Butter

Plastic Tub

Snug - Chamomile & Elemi