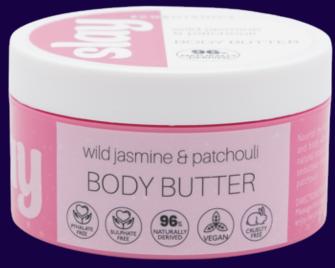

Item No. : ED23F103

Contents: 200ml Body Butter

Plastic Tub

Slay - Wild Jasmine & Patchouli

Item No.: ED23F103

Contents: 200ml Body Butter

Plastic Tub

Snug - Chamomile & Elemi