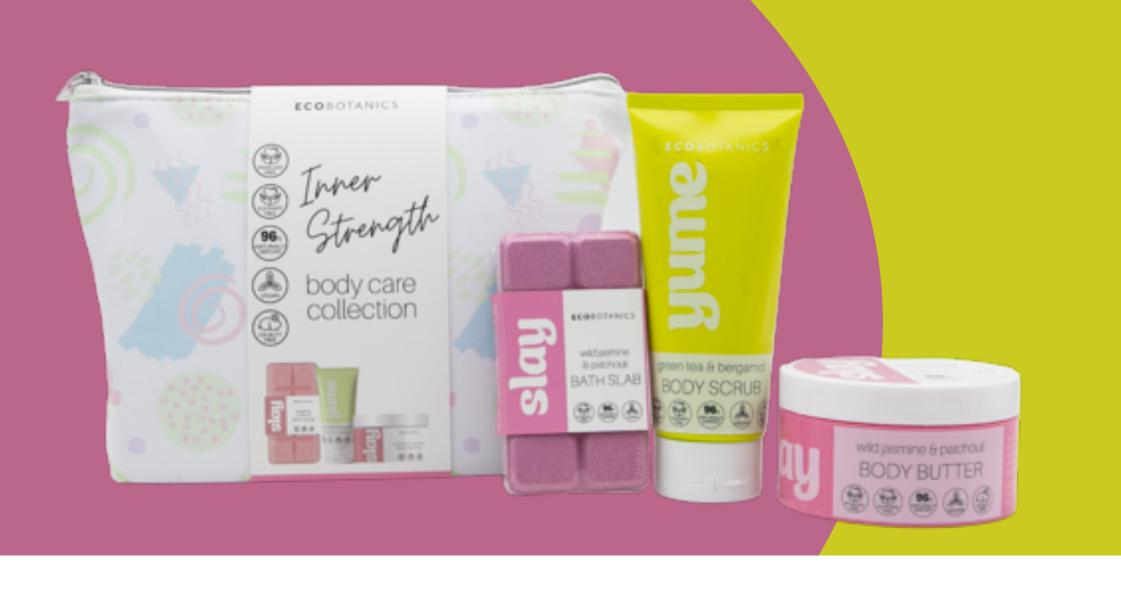

Tranquil Mind Body Wash Collection

Item No.: ED23F1107

Contents: 4 x 200ml Body Wash, ,

Box with window

Inner Strength
Body Care Collection

Item No.: ED23F108

Contents: 120g Bath Slab,

150ml Body Scrub,

200ml Body Butter

Fabric toiletry bag with paper sleeve