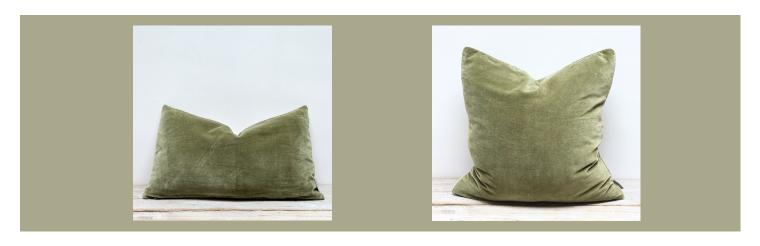

To further enhance the natural ambience, we have introduced a beautiful green botanical block print bedspread and cushion. These additions perfectly complement the latest colour in our velvet range, lichen green. By incorporating green as the new neutral, we aim to bring the outside into your home, infusing it with a sense of life and hope. We truly appreciate the versatility of this colour and the fresh atmosphere it creates.

New velvet colour - lichen

Toft Botanical Print Bedspread, which comes in this amazing tote