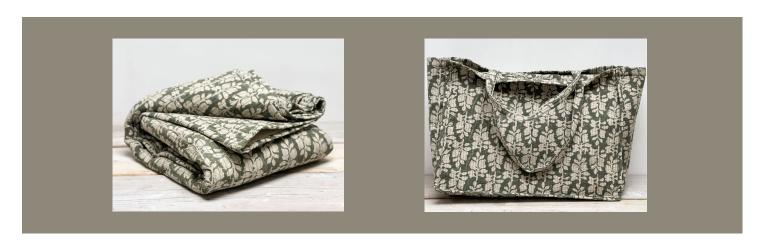

To further enhance the natural ambience, we have introduced a beautiful green botanical block print bedspread and cushion. These additions perfectly complement the latest colour in our velvet range, lichen green. By incorporating green as the new neutral, we aim to bring the outside into your home, infusing it with a sense of life and hope. We truly appreciate the versatility of this colour and the fresh atmosphere it creates.

New velvet colour - lichen

Toft Botanical Print Bedspread, which comes in this amazing tote