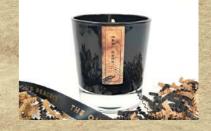

#### CANDLES | WAX MELTS | ROOM FRAGRANCE

he

REGENCY COLLECTION

LEATHER, RASBERRY & THYME This sensual fragrance offers you Saffron, Raspberry and Thyme and is open to Olibanum and Night Blooming Jasmine. Leather, Black suede and Amberwood add an intricate richness.

> sequ setur pur

sit. Dui vi

Facilisi

esque id nibh tortor. volutpat maecenas. Tin etiam. Lectus arcu b fectetur adipiscing et bit dianissing

The Duke brings a raw, yet reserved sensuality to our Regency Collection.

We hope that you fall in love with this seductive leather scent just as much as we have. This sensual fragrance also offers you Saffron, Raspberry and Thyme and is open to Olibanum and Night Blooming Jasmine.

Leather, Black suede and Amberwood add an intricate richness. The Duchess is the perfect epitome of the deliciously soft and velvety flesh of Autumn bliss raspberries.

This seductive fragrance is further enriched by the entanglement of hedgerow blackberries that fill the air with a fragrant fruity scent to tempt you into a heart of rose petals enveloped in smooth liquid amber.