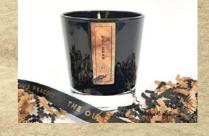

#### CANDLES | WAX MELTS | ROOM FRAGRANCE

he

REGENCY COLLECTION

LEATHER, RASBERRY & THYME This sensual fragrance offers you Saffron, Raspberry and Thyme and is open to Olibanum and Night Blooming Jasmine. Leather, Black suede and Amberwood add an intricate richness.

> sequ setur pur

sit. Dui vi

Facilisi

esque id nibh tortor. volutpat maecenas. Tin etiam. Lectus arcu b fectetur adipiscing et bit dianissing

The Duke brings a raw, yet reserved sensuality to our Regency Collection.

We hope that you fall in love with this seductive leather scent just as much as we have. This sensual fragrance also offers you Saffron, Raspberry and Thyme and is open to Olibanum and Night Blooming Jasmine.

Leather, Black suede and Amberwood add an intricate richness. The Duchess is the perfect epitome of the deliciously soft and velvety flesh of Autumn bliss raspberries.

This seductive fragrance is further enriched by the entanglement of hedgerow blackberries that fill the air with a fragrant fruity scent to tempt you into a heart of rose petals enveloped in smooth liquid amber.