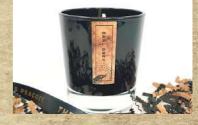

#### CANDLES | WAX MELTS | ROOM FRAGRANCE

he

REGENCY COLLECTION

LEATHER, RASBERRY & THYME This sensual fragrance offers you Saffron, Raspberry and Thyme and is open to Olibanum and Night Blooming Jasmine. Leather, Black suede and Amberwood add an intricate richness.

> sequ setur pur

sit. Dui vi

Facilisi

esque id nibh tortor. volutpat maecenas. Tin etiam. Lectus arcu b fectetur adipiscing et bit dianissing

The Duke brings a raw, yet reserved sensuality to our Regency Collection.

We hope that you fall in love with this seductive leather scent just as much as we have. This sensual fragrance also offers you Saffron, Raspberry and Thyme and is open to Olibanum and Night Blooming Jasmine.

Leather, Black suede and Amberwood add an intricate richness. The Duchess is the perfect epitome of the deliciously soft and velvety flesh of Autumn bliss raspberries.

This seductive fragrance is further enriched by the entanglement of hedgerow blackberries that fill the air with a fragrant fruity scent to tempt you into a heart of rose petals enveloped in smooth liquid amber.