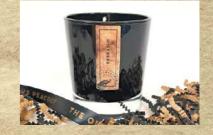

# THE REGENCY COLLECTION

0

m

D

0

0

0

TRANSFORM THE ATMOSPHERE OF YOUR HOME WITH THE BESPOKE LUXURY AND OPULENCE OF SCENTS FROM THE REGENCY COLLECTION. HANDMADE IN LANCASHIRE

CANDLES | WAX MELTS | ROOM DIFFUSERS

U S

0

× 5

0

Ш

OUR REGENCY COLLECTION OF SCENTED CANDLES, WAX MELTS AND ROOM DIFFUSERS ARE HANDMADE AND POURED USING THE MOST EXQUISITE COMBINATIONS OF PREMIUM SCENTED FRAGRANCES AND OILS INFUSED INTO NATURAL SOY WAX.

CAPTURE THE IMAGINATION OF FARAWAY TIMES, AN INSPIRATION FOR A LIFE OF COMFORT, WARMTH AND OF GRACEFUL LIVING.

WWW.THEOUTRAGEOUSPEACOCK.CO.UK

Medium Candle - 160g

Medium Tin - 80g

Wax Melts - 12g

Wax Melts Box Of 50