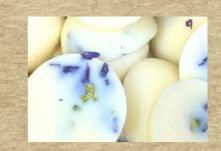

d consec

cora si

entesque id nit volutpat maeci etiam. Lecti sectetur adi ed velit dian alique

Meet the Earl Grey, a gossip a flirt and possibly a Regency rake. Enveloping the fragrance of black tea, bergamot and citruses.

This flirty composition opens with apple, bergamot, jasmine and aquatic notes, with cucumber, angelica and davana in the heart, on the base of vanilla, beeswax, cedar and musk giving us the perfect recipe for an afternoon tea.

The Countess is the glorious floral celebration of an elegant mix of fragrances.

Created for remembrance even when the flame is out the presence remains.

Super floral Jasmine, exuberant orange flower, tender tuberose, a touch of honey and calming vetiver.



Large Candle - 220g



Medium Candle - 160g



Medium Tin - 80g



Wax Melts - 12g



Wax Melts Box Of 50



#### Reed Diffuser - 100ml

fames ac turpis egesta non curabitur gravida ar or posuere ac ut consequ igittis id consectetur pur

entesque id nibh tortor. polutnat maecenas. Tin ectus arcu b adipiscing el dignissim



CANDLES | WAX MILTS | ROOM FRAGRANCE

JASMINE, ORANGE FLOWER & TUBEROSE

Created for remembrance even when the flame is out the presence remains. Super floral Jasmine, exuberant orange flower, tender tuberose, a touch of honey and calming vetiver.





#### Medium Candle - 160g

#### CANDLES | WAX MELTS | ROOM FRAGRANCE

RON

REGENCY COLLECTION

#### **GUNPOWDER, TEA & GINGER**

Gunpowder and tea with damp soil. A duel between two lovers is played out in the raw woods whilst picking up the surrounding mineral accords. Spicy ginger brings a touch of fie