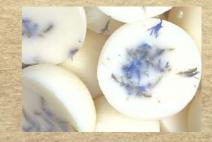

#### WINTER ROSE & PINK PEPPERCORNS

The contrast of crisp winter rose and spiced pink peppercorns with juicy hints of cassis bring us an ultra-feminine fragrance. All of this luscious fragrance is enveloped in olibanum, balsam wood tonka and vanilla.

#### CANDLES | WAX MELTS | ROOM FRAGRANCE

ROSE, LEATHER, CHILLI & GINGER The rose represents femininity which is unified with a leather note. Hot chilli notes represent the passion to fight for what is right and what you want, without hesitation. Boosted with notes of warm ginger, cardamom, 8 spicy nutmeg.