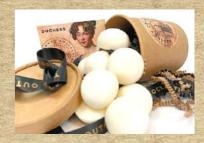

The Mistress brings the beauty and mystery of a desert oasis in the deep heat of the night.

A unique fragrance blooming with notes of cactus flower, jasmine and desert rose. A solar accord radiates warmth throughout the composition whilst dry orris root gives a rich earthy depth.

## MISTRESS REGENCY COLLECTION

#### CANDLES | WAX MELTS | ROOM FRAGRANCE

CACTUS FLOWER, JASMINE & ROSE

Brings the beauty and mystery of a desert oasis in the deep heat of the night. A solar accord radiates warmth throughout the composition whilst dry orris root gives a rich earthy depth.