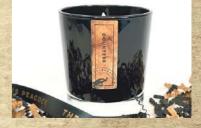

#### CANDLES | WAX MELTS | ROOM FRAGRANCE

he

REGENCY COLLECTION

LEATHER, RASBERRY & THYME This sensual fragrance offers you Saffron, Raspberry and Thyme and is open to Olibanum and Night Blooming Jasmine. Leather, Black suede and Amberwood add an intricate richness.

> sequ setur pur

sit. Dui vi

Facilisi

esque id nibh tortor. volutpat maecenas. Tin etiam. Lectus arcu b fectetur adipiscing et bit dianissing

The Duke brings a raw, yet reserved sensuality to our Regency Collection.

We hope that you fall in love with this seductive leather scent just as much as we have. This sensual fragrance also offers you Saffron, Raspberry and Thyme and is open to Olibanum and Night Blooming Jasmine.

Leather, Black suede and Amberwood add an intricate richness. The Duchess is the perfect epitome of the deliciously soft and velvety flesh of Autumn bliss raspberries.

This seductive fragrance is further enriched by the entanglement of hedgerow blackberries that fill the air with a fragrant fruity scent to tempt you into a heart of rose petals enveloped in smooth liquid amber.