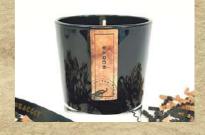

#### CANDLES | WAX MELTS | ROOM FRAGRANCE

RON

REGENCY COLLECTION

#### **GUNPOWDER, TEA & GINGER**

Gunpowder and tea with damp soil. A duel between two lovers is played out in the raw woods whilst picking up the surrounding mineral accords. Spicy ginger brings a touch of fiery heat to a subdued darkness with earthy patchouli, cedar and vetiver

vetiver egestas. Fo nes ac tury non curabitur g for posuere ac u gittis id consec

ra si

enterque id nit orat maeco Lecti ectetur adi

d velit digu

· alique

The Baron brings a powerful yet mysterious scent contrasting the smoky character of gunpowder and tea with damp soil.

A duel between two lovers is played out in the raw woods whilst picking up the surrounding mineral accords.

Spicy ginger brings a touch of fiery heat to a subdued darkness with earthy patchouli, cedar and vetiver.