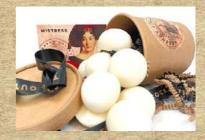

The Mistress brings the beauty and mystery of a desert oasis in the deep heat of the night.

A unique fragrance blooming with notes of cactus flower, jasmine and desert rose. A solar accord radiates warmth throughout the composition whilst dry orris root gives a rich earthy depth.

## MISTRESS REGENCY COLLECTION

#### CANDLES | WAX MELTS | ROOM FRAGRANCE

CACTUS FLOWER, JASMINE & ROSE

Brings the beauty and mystery of a desert oasis in the deep heat of the night. A solar accord radiates warmth throughout the composition whilst dry orris root gives a rich earthy depth.