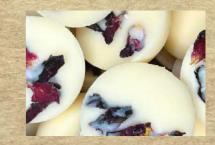

#### RASPBERRIES, BLACKBERRIES & ROSE

This seductive raspberry fragrance is enriched by the entanglement of hedgerow blackberries that fill the air with a fragrant fruity scent to tempt you into a heart of rose petals enveloped in smooth liquid amber.

Leather, Black suede and Amberwood add an intricate richness. The Duchess is the perfect epitome of the deliciously soft and velvety flesh of Autumn bliss raspberries.

This seductive fragrance is further enriched by the entanglement of hedgerow blackberries that fill the air with a fragrant fruity scent to tempt you into a heart of rose petals enveloped in smooth liquid amber.