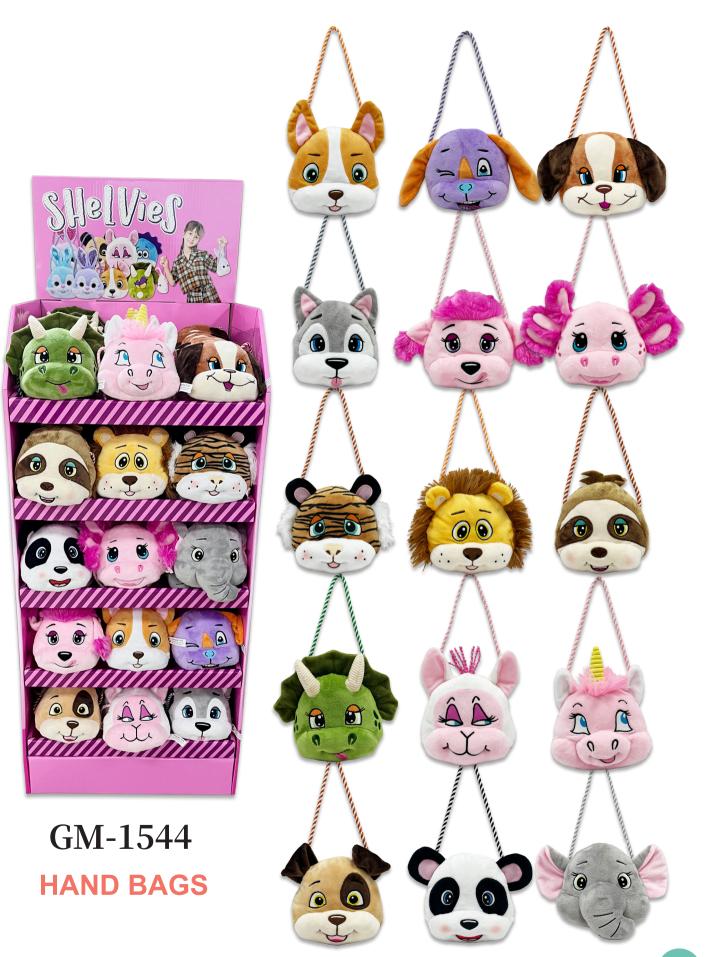

# CONTENT

| NEW PLUSH CANDY RACK                               | 1 |
|----------------------------------------------------|---|
| SHAKING PLUSH WITH LOLLYPOP ———                    | 2 |
| PLUSH SLAP BRACELETS WITH                          | 3 |
| PLUSH GEL BEAD SQUISHY WITH                        | 4 |
| ANIMAL PLUSH SWIRLPOP                              | 5 |
| MAGIC STICK WITH CANDY &<br>SMALL ANIMAL KEYCHAINS | 6 |
| HAND BAGS WITH DISPLAY                             | 7 |
| PEN HOLDER WITH DISPLAY                            | 8 |