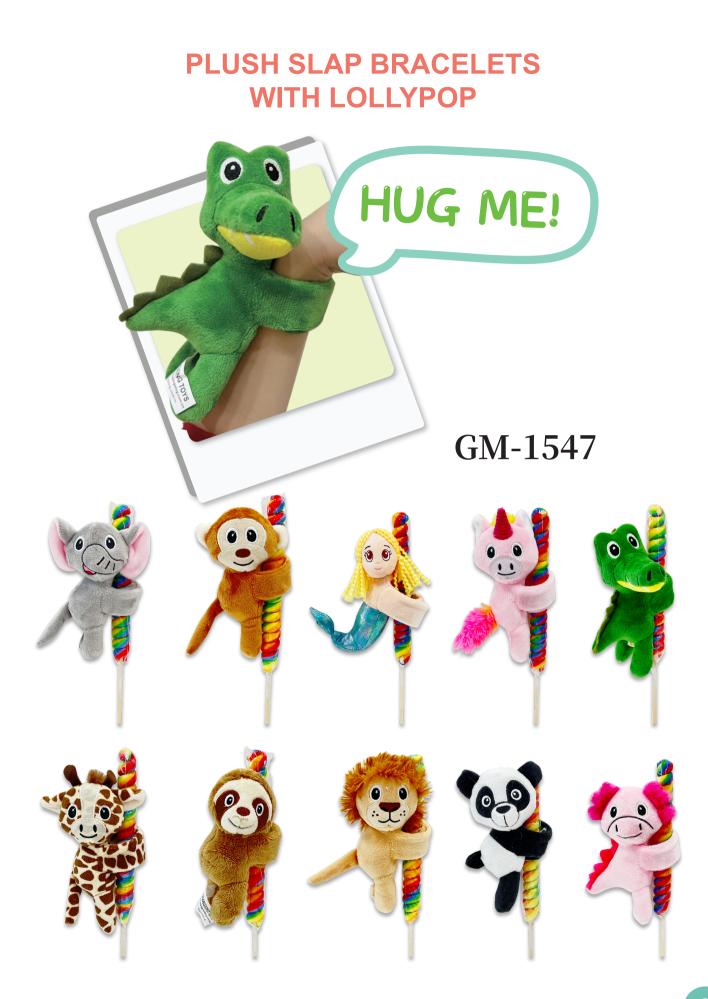

# CONTENT

| NEW PLUSH CANDY RACK                               | 1 |
|----------------------------------------------------|---|
| SHAKING PLUSH WITH LOLLYPOP ———                    | 2 |
| PLUSH SLAP BRACELETS WITH                          | 3 |
| PLUSH GEL BEAD SQUISHY WITH                        | 4 |
| ANIMAL PLUSH SWIRLPOP                              | 5 |
| MAGIC STICK WITH CANDY &<br>SMALL ANIMAL KEYCHAINS | 6 |
| HAND BAGS WITH DISPLAY                             | 7 |
| PEN HOLDER WITH DISPLAY                            | 8 |



#### SHAKING PLUSH WITH LOLLYPOP & PLUSH GEL BEAD SQUISHY WITH LOLLYPOP

MAGIC STICK WITH CANDY & SMALL ANIMAL KEYCHAINS

GM-1551

HUG ME!

PULL ME

#### SHAKING PLUSH WITH LOLLYPOP





#### PLUSH GEL BEAD SQUISHY WITH LOLLYPOP





#### **ANIMAL PLUSH SWIRLPOP**



### GM-1549



# MAGIC STICK WITH CANDY & SMALL ANIMAL KEYCHAINS



**GM-1550** 































## GM-1545 PEN HOLDER















info@princelondon.com Prince Electronics Ltd Unit 2B Beaver Industrial Estate Brent road Southall UB2 5FB, UK 0044 208 574 0892