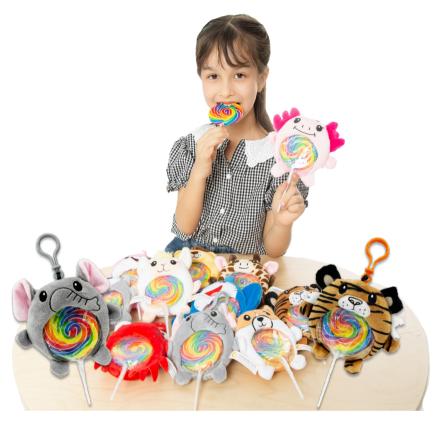

| NEW PLUSH CANDY RACK                               | 1 |
|----------------------------------------------------|---|
| SHAKING PLUSH WITH LOLLYPOP ———                    | 2 |
| PLUSH SLAP BRACELETS WITH                          | 3 |
| PLUSH GEL BEAD SQUISHY WITH                        | 4 |
| ANIMAL PLUSH SWIRLPOP                              | 5 |
| MAGIC STICK WITH CANDY &<br>SMALL ANIMAL KEYCHAINS | 6 |
| HAND BAGS WITH DISPLAY                             | 7 |
| PEN HOLDER WITH DISPLAY                            | 8 |



#### SHAKING PLUSH WITH LOLLYPOP & PLUSH GEL BEAD SQUISHY WITH LOLLYPOP

MAGIC STICK WITH CANDY & SMALL ANIMAL KEYCHAINS

GM-1551

HUG ME!

PULL ME

#### SHAKING PLUSH WITH LOLLYPOP





#### PLUSH GEL BEAD SQUISHY WITH LOLLYPOP





#### **ANIMAL PLUSH SWIRLPOP**



### GM-1549



# MAGIC STICK WITH CANDY & SMALL ANIMAL KEYCHAINS



**GM-1550** 































## GM-1545 PEN HOLDER















info@princelondon.com Prince Electronics Ltd Unit 2B Beaver Industrial Estate Brent road Southall UB2 5FB, UK 0044 208 574 0892