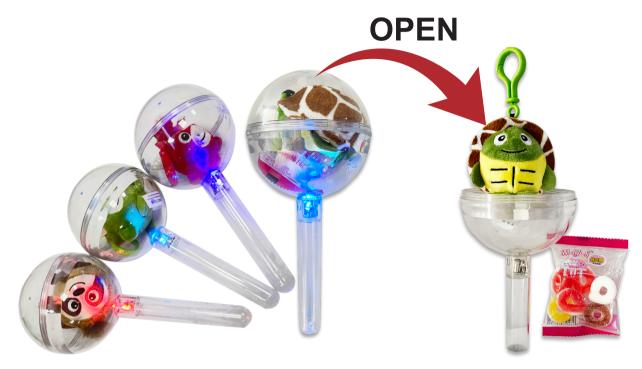

--------------------------------------------|---|
| SHAKING PLUSH WITH LOLLYPOP ———                    | 2 |
| PLUSH SLAP BRACELETS WITH                          | 3 |
| PLUSH GEL BEAD SQUISHY WITH                        | 4 |
| ANIMAL PLUSH SWIRLPOP                              | 5 |
| MAGIC STICK WITH CANDY &<br>SMALL ANIMAL KEYCHAINS | 6 |
| HAND BAGS WITH DISPLAY                             | 7 |
| PEN HOLDER WITH DISPLAY                            | 8 |



#### SHAKING PLUSH WITH LOLLYPOP & PLUSH GEL BEAD SQUISHY WITH LOLLYPOP

MAGIC STICK WITH CANDY & SMALL ANIMAL KEYCHAINS

GM-1551

HUG ME!

PULL ME

#### SHAKING PLUSH WITH LOLLYPOP





#### PLUSH GEL BEAD SQUISHY WITH LOLLYPOP





#### **ANIMAL PLUSH SWIRLPOP**



### GM-1549



# MAGIC STICK WITH CANDY & SMALL ANIMAL KEYCHAINS



**GM-1550** 































## GM-1545 PEN HOLDER















info@princelondon.com Prince Electronics Ltd Unit 2B Beaver Industrial Estate Brent road Southall UB2 5FB, UK 0044 208 574 0892