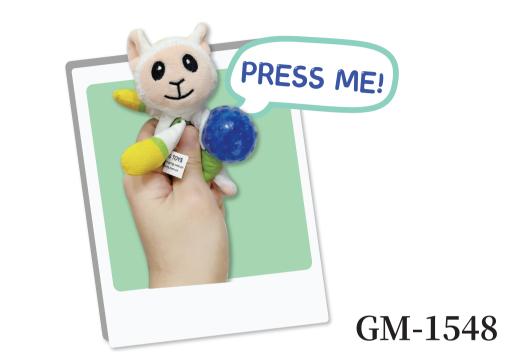

# CONTENT

| NEW PLUSH CANDY RACK                               | 1 |
|----------------------------------------------------|---|
| SHAKING PLUSH WITH LOLLYPOP ———                    | 2 |
| PLUSH SLAP BRACELETS WITH                          | 3 |
| PLUSH GEL BEAD SQUISHY WITH                        | 4 |
| ANIMAL PLUSH SWIRLPOP                              | 5 |
| MAGIC STICK WITH CANDY &<br>SMALL ANIMAL KEYCHAINS | 6 |
| HAND BAGS WITH DISPLAY                             | 7 |
| PEN HOLDER WITH DISPLAY                            | 8 |



#### SHAKING PLUSH WITH LOLLYPOP & PLUSH GEL BEAD SQUISHY WITH LOLLYPOP

MAGIC STICK WITH CANDY & SMALL ANIMAL KEYCHAINS

GM-1551

HUG ME!

PULL ME

#### SHAKING PLUSH WITH LOLLYPOP





#### PLUSH GEL BEAD SQUISHY WITH LOLLYPOP





#### **ANIMAL PLUSH SWIRLPOP**



### GM-1549



# MAGIC STICK WITH CANDY & SMALL ANIMAL KEYCHAINS



**GM-1550** 































## GM-1545 PEN HOLDER















info@princelondon.com Prince Electronics Ltd Unit 2B Beaver Industrial Estate Brent road Southall UB2 5FB, UK 0044 208 574 0892