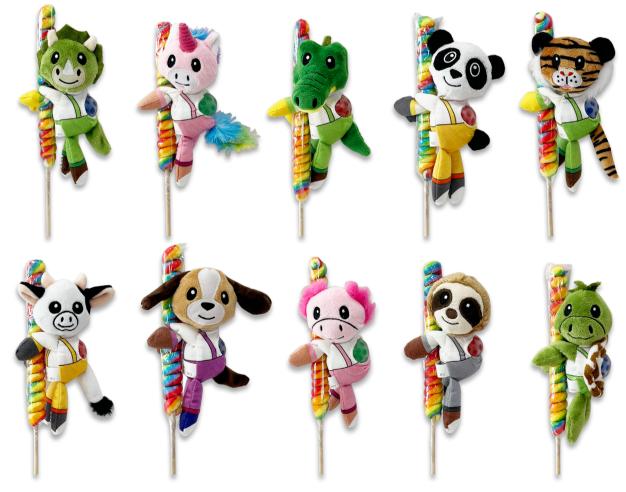

# CONTENT

| NEW PLUSH CANDY RACK                               | 1 |
|----------------------------------------------------|---|
| SHAKING PLUSH WITH LOLLYPOP ———                    | 2 |
| PLUSH SLAP BRACELETS WITH                          | 3 |
| PLUSH GEL BEAD SQUISHY WITH                        | 4 |
| ANIMAL PLUSH SWIRLPOP                              | 5 |
| MAGIC STICK WITH CANDY &<br>SMALL ANIMAL KEYCHAINS | 6 |
| HAND BAGS WITH DISPLAY                             | 7 |
| PEN HOLDER WITH DISPLAY                            | 8 |



#### SHAKING PLUSH WITH LOLLYPOP & PLUSH GEL BEAD SQUISHY WITH LOLLYPOP

MAGIC STICK WITH CANDY & SMALL ANIMAL KEYCHAINS

GM-1551

HUG ME!

PULL ME

#### SHAKING PLUSH WITH LOLLYPOP





#### PLUSH GEL BEAD SQUISHY WITH LOLLYPOP





#### **ANIMAL PLUSH SWIRLPOP**



### GM-1549



# MAGIC STICK WITH CANDY & SMALL ANIMAL KEYCHAINS



**GM-1550** 































## GM-1545 PEN HOLDER















info@princelondon.com Prince Electronics Ltd Unit 2B Beaver Industrial Estate Brent road Southall UB2 5FB, UK 0044 208 574 0892