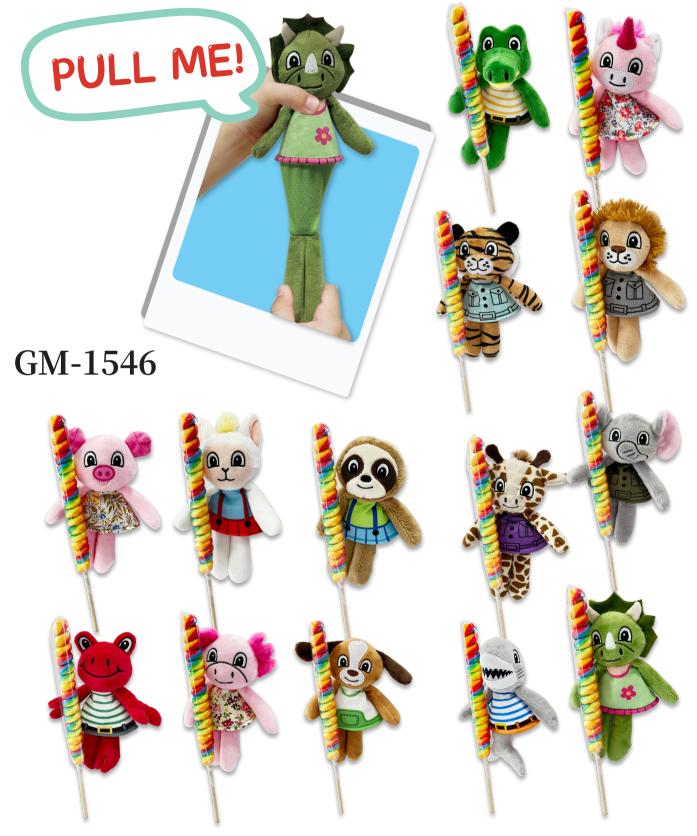

# CONTENT

| NEW PLUSH CANDY RACK                               | 1 |
|----------------------------------------------------|---|
| SHAKING PLUSH WITH LOLLYPOP ———                    | 2 |
| PLUSH SLAP BRACELETS WITH                          | 3 |
| PLUSH GEL BEAD SQUISHY WITH                        | 4 |
| ANIMAL PLUSH SWIRLPOP                              | 5 |
| MAGIC STICK WITH CANDY &<br>SMALL ANIMAL KEYCHAINS | 6 |
| HAND BAGS WITH DISPLAY                             | 7 |
| PEN HOLDER WITH DISPLAY                            | 8 |



#### SHAKING PLUSH WITH LOLLYPOP & PLUSH GEL BEAD SQUISHY WITH LOLLYPOP

MAGIC STICK WITH CANDY & SMALL ANIMAL KEYCHAINS

GM-1551

HUG ME!

PULL ME

#### SHAKING PLUSH WITH LOLLYPOP





#### PLUSH GEL BEAD SQUISHY WITH LOLLYPOP





#### **ANIMAL PLUSH SWIRLPOP**



### GM-1549



# MAGIC STICK WITH CANDY & SMALL ANIMAL KEYCHAINS



**GM-1550** 































## GM-1545 PEN HOLDER















info@princelondon.com Prince Electronics Ltd Unit 2B Beaver Industrial Estate Brent road Southall UB2 5FB, UK 0044 208 574 0892