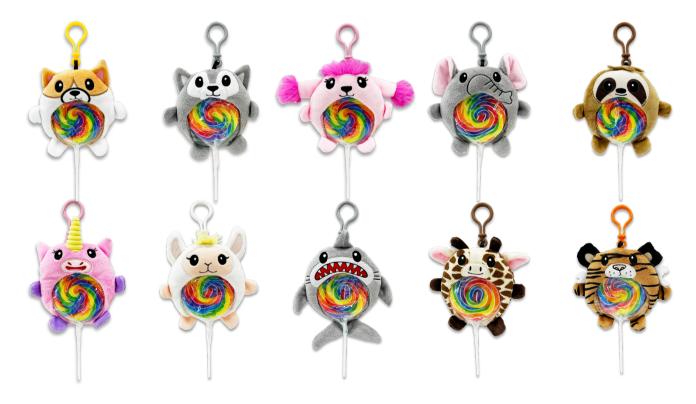

DY RACK                               | 1 |
|----------------------------------------------------|---|
| SHAKING PLUSH WITH LOLLYPOP ———                    | 2 |
| PLUSH SLAP BRACELETS WITH                          | 3 |
| PLUSH GEL BEAD SQUISHY WITH                        | 4 |
| ANIMAL PLUSH SWIRLPOP                              | 5 |
| MAGIC STICK WITH CANDY &<br>SMALL ANIMAL KEYCHAINS | 6 |
| HAND BAGS WITH DISPLAY                             | 7 |
| PEN HOLDER WITH DISPLAY                            | 8 |



#### SHAKING PLUSH WITH LOLLYPOP & PLUSH GEL BEAD SQUISHY WITH LOLLYPOP

MAGIC STICK WITH CANDY & SMALL ANIMAL KEYCHAINS

GM-1551

HUG ME!

PULL ME

#### SHAKING PLUSH WITH LOLLYPOP





#### PLUSH GEL BEAD SQUISHY WITH LOLLYPOP





#### **ANIMAL PLUSH SWIRLPOP**



### GM-1549



# MAGIC STICK WITH CANDY & SMALL ANIMAL KEYCHAINS



**GM-1550** 































## GM-1545 PEN HOLDER















info@princelondon.com Prince Electronics Ltd Unit 2B Beaver Industrial Estate Brent road Southall UB2 5FB, UK 0044 208 574 0892