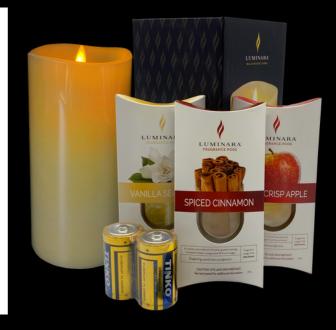

## INDOOR FRAGRANCE DIFFUSING PILLAR & 3 FRAGRANCE PODS

3.75" x 7" Smooth Unscented Melting Fragrance Pillar & 3 Fragrance Pods.

#### **Pods Included:**

- · Vanilla Sea Salt
- Honeycrisp Apple
- Spiced Cinnamon

2D Batteries Included + Remote