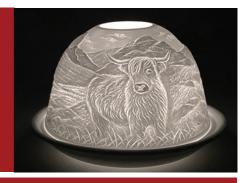

#### **DOMES**

We have brand new dome designs in the following styles;

Highland Cow Giraffe
Lion Puppies

Robin World's Best Dad

Sunflower Butterfly World's Best Grandad

Size - 8 X 12 X 12 cm Gift Boxed

Special Friend