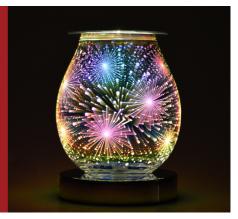

## **ELECTRIC MELT BURNERS**

- Decorative Lamps
- Home Fragrance Method
- Gift Boxed
- We offer a range of Electric Melt Burners such as Touch controlled, Porcelain, Crackle, Glass and Mosaic
- They work by heating up the dish with a bulb, melting the wax to gently release the fragrance

## **ULTRASONIC DIFFUSERS**

- Timer and Colour Control Settings
- Home Fragrance Method
- Stunning Lamp / Light
- Gift Boxed
- Use the buttons on the base to control your mist, timer and colour
- Add water and fragrance oil to the reservoir, then relax as the fine mist fragrances your home