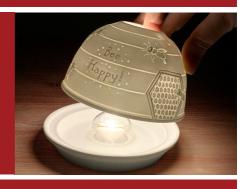

#### **DOMES**

We have brand new dome designs in the following styles;

Highland Cow Giraffe
Lion Puppies

Robin World's Best Dad

Sunflower Butterfly World's Best Grandad

Size - 8 X 12 X 12 cm Gift Boxed

Special Friend

## WHY CELLO DOMES?

We have dome stands accommodating 12 designs for shop displays with LED lights.

#### **CELLO DOMES**

Cello domes have a wide range of designs available, incorporating a large list of UK phrases and event's that other Scandanavian and German company's typically miss such as Mum, Grandma, Nan and more.