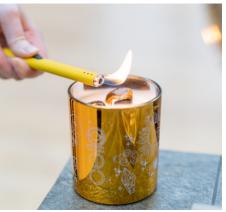

# GEMSTONE CANDLE WITH CONVECTION SPINNER

- The Convection Spinner gracefully twirls to life when the candle is lit, synchronized with the flickering flame
- Vessel showcases patterned coloured glass available in six fragrances
- Candles available individually without spinner
- Convection Spinner Candles comes gift boxed