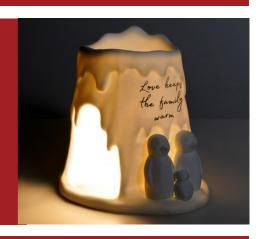

## PENGUIN TEALIGHT BURNERS

New Penguin themed tealight burners. Available in...

'I Flipping Love You'
'Love Keeps The Family Warm'

Size - 11 X 12.3 X 12.4 cm Gift Boxed