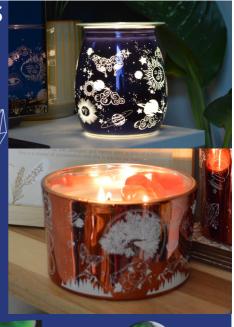

## **ELECTRIC MELT BURNERS**

- Decorative Lamps
- Home Fragrance Method
- Gift Boxed
- We offer a range of Electric Melt Burners such as Touch controlled, Porcelain, Crackle, Glass and Mosaic
- They work by heating up the dish with a bulb, melting the wax to gently release the fragrance

# GEMSTONE CANDLE WITH CONVECTION SPINNER

- The Convection Spinner gracefully twirls to life when the candle is lit, synchronized with the flickering flame
- Vessel showcases patterned coloured glass available in six fragrances
- Candles available individually without spinner
- Convection Spinner Candles comes gift boxed