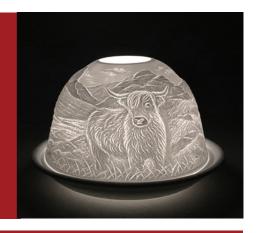

#### **DOMES**

We have brand new dome designs in the following styles;

Highland Cow Giraffe
Lion Puppies

Robin World's Best Dad

Sunflower Butterfly World's Best Grandad

Size - 8 X 12 X 12 cm Gift Boxed

Special Friend