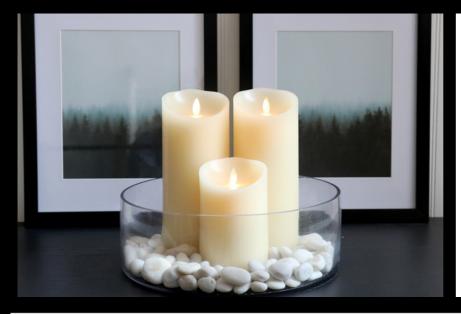

## **BEST SELLERS:**

- 1. 3.0" x 4.5" Ivory Pillar
- 2. 1.0" x 9.75" Ivory, Taper
- 3. 3.0" x 6.5" Ivory Pillar
- 4. 2.0"x 4.25" Ivory Slim Pillar
- 5. 3.0" x 8.5" Ivory Pillar
- 6. 2.0" x 6.1" Ivory Slim Pillar
- 7. 1.4" x 2.0" Ivory Lights 4pk
- 8. Fragrance Diffusing Pillar with 2 Lavender & 2 Sea Mineral Mist Pods
- 9. 2.0" x 7.9" Ivory Slim Pillar
- 10. Gift Box Ivory Pillar 3pk

### WHY LUMINARA

**Extensive Range -** Luminara offers a wide range of candles from both indoor to outdoor and covering tealights, pillars, tapers and more!

The Luminara Reputation - Luminara candles are the must have essential for all home owners. They are the designer version of flameless candles with their realistic flicker and look.