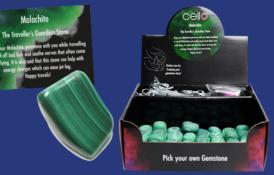

**Gift Boxed -** Gift boxed in our stunning deep purple, astrology inspired celestial design.

CDU - 60 crystals with organza gift bags and gemstone information cards within.

12 different stones - CDUs available.

We detail the stones unique benefits - from healing to confidence, and anxiety to positivity on the accompanying card.