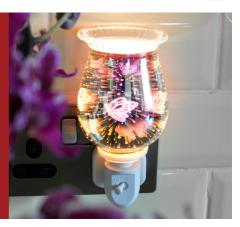

## **LED LIGHTS**

Use Cello LED Lights in white light or colour changing to illuminate your dome.

Available in strips of 12 or pack of 3 lights with a remote control in gift box.

Battery Operated.

## LED LIGHT BASE

We also offer a Cello LED Porcelain Light Base.
Featuring a porcelain base with a built in LED Light and an on/off switch. Gift Packaged in a Cello box.
Battery Operated & available in white light.

## **AROMA BASE**

Colour changing LED & home fragrance combined. Our aroma fan base silently operates to emit stunning aromas when you place a few drops of fragrance oil on the inner cotton pad. Gift boxed with spare pads and USB cable. Battery option if preferred. Light & fragrance control options.