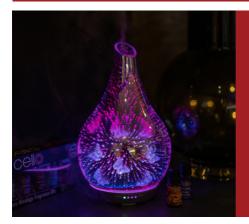

## **ULTRASONIC DIFFUSERS**

- Timer and Colour Control Settings
- Home Fragrance Method
- Stunning Lamp / Light
- Gift Boxed
- Use the buttons on the base to control your mist, timer and colour
- Add water and fragrance oil to the reservoir, then relax as the fine mist fragrances your home