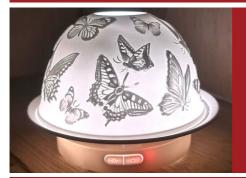

#### **DOMES**

We have brand new dome designs in the following styles;

Highland Cow Giraffe
Lion Puppies

Robin World's Best Dad

Sunflower Butterfly World's Best Grandad

Size - 8 X 12 X 12 cm Gift Boxed

Special Friend

## WHY CELLO DOMES?

We have dome stands accommodating 12 designs for shop displays with LED lights.

#### **CELLO DOMES**

Cello domes have a wide range of designs available, incorporating a large list of UK phrases and event's that other Scandanavian and German company's typically miss such as Mum, Grandma, Nan and more.