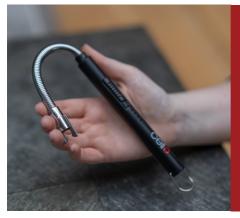

### **LIGHTERS**

- Rechargeable, flexible, electric and traditional gas available
- A range suitable for all needs
- Gift boxed