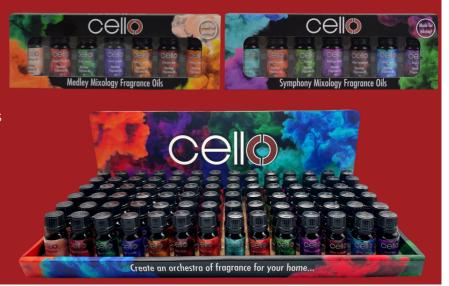

## **FRAGRANCE OILS**

We offer a range of mixology fragrance oils in a CDU as well as in two gift sets of 7.

Mix and match your favourite oils together to create your own bespoke fragrance!

CDU contains 84 oils, 6 of each fragrance.

# CELESTIAL & GEMSTONE CO

## CELESTIAL ELECTRIC MELT BURNERS

**Size** - 12.5 X 12.5 X 14 cm

**Gift Boxed -** Gift boxed in our stunning deep purple, astrology inspired celestial design.

Home Fragrance - Ideal to use with Cello wax melts, medallions and with mixology fragrance oils.