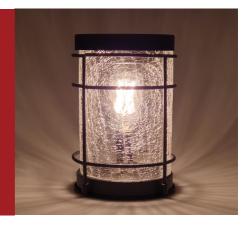

## **ELECTRIC MELT BURNERS**

- Decorative Lamps
- Home Fragrance Method
- Gift Boxed
- We offer a range of Electric Melt Burners such as Touch controlled, Porcelain, Crackle, Glass and Mosaic
- They work by heating up the dish with a bulb, melting the wax to gently release the fragrance