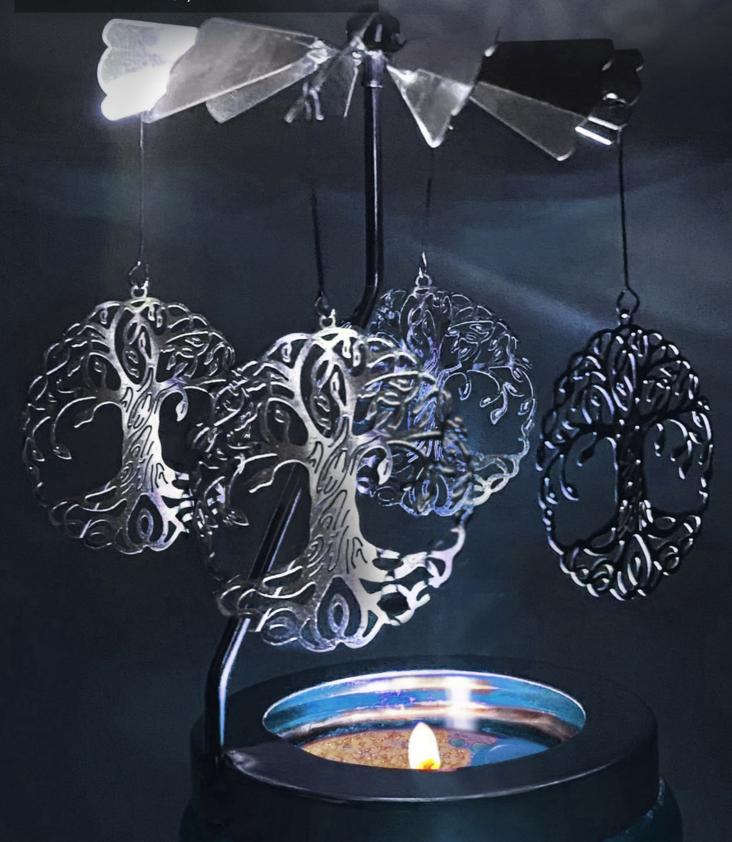

# GEMSTONE CANDLE WITH CONVECTION SPINNER

- The Convection Spinner gracefully twirls to life when the candle is lit, synchronized with the flickering flame
- Vessel showcases patterned coloured glass available in six fragrances
- Candles available individually without spinner
- Convection Spinner Candles comes gift boxed