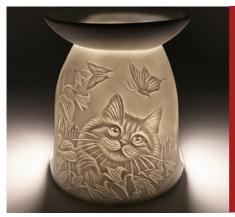

## **PLUG INS**

New porcelain plug in designs available.

Now with sentimental quotes!

Cat

Highland Stag

Love You To The Moon & Back

Size - 8 X 9.9 X 14 cm Gift Boxed