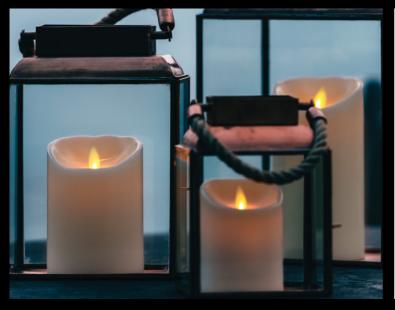

# OUTDOOR IVORY PILLAR CANDLES

1) Outdoor 3.2" x 5.15" Ivory Pillar 2) Outdoor 3.75" x 7.25" Ivory Pillar 3) Outdoor 3.75" x 8.8" Ivory Pillar Ivory Pillar Candle with soft touch weather proof IPX5 Finish and IR enabled.

Run Time = up to 1000hrs 2 x C or D Alkaline Batteries (Not Included)