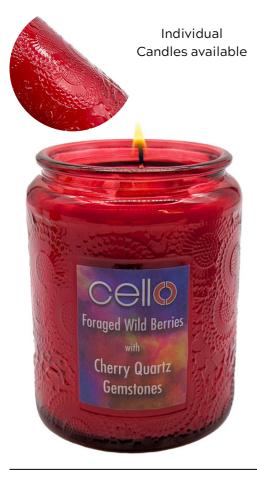

# GEMSTONE CANDLE WITH CONVECTION SPINNER

- The Convection Spinner gracefully twirls to life when the candle is lit, synchronized with the flickering flame
- Vessel showcases patterned coloured glass available in six fragrances
- Candles available individually without spinner
- Convection Spinner Candles comes gift boxed

Gemstone candles also available individually without spinner.

**Gemstones** - Amethyst, Cherry Quartz, Clear Quartz, Rose Quartz, Tiger's Eye, Turquenite **Gift Boxed** - Gift boxed in our stunning colour burst, elemental inspired design.