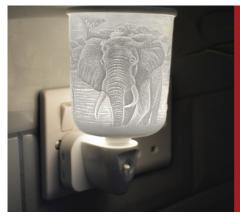

## **PLUG INS**

New porcelain plug in designs available.

Now with sentimental quotes!

Cat

Highland Stag

Love You To The Moon & Back

Size - 8 X 9.9 X 14 cm Gift Boxed