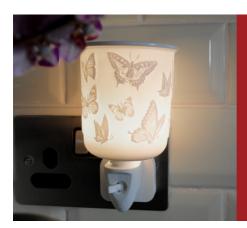

#### **DOMES**

We have brand new dome designs in the following styles;

Highland Cow Giraffe
Lion Puppies

Robin World's Best Dad

Sunflower Butterfly World's Best Grandad

Size - 8 X 12 X 12 cm Gift Boxed

Special Friend

## WHY CELLO DOMES?

We have dome stands accommodating 12 designs for shop displays with LED lights.

#### **CELLO DOMES**

Cello domes have a wide range of designs available, incorporating a large list of UK phrases and event's that other Scandanavian and German company's typically miss such as Mum, Grandma, Nan and more.