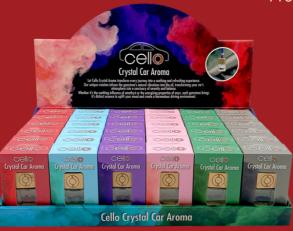

## CRYSTAL CAR AROMA

CDU available housing 36 car perfumes, 6 of each fragrance.

Highly fragrant car aromas with crystals. With matching cord and gemstones, seamless designs bring a colourful pop of sophistication to your car interior.

Rhubarb Fizz with Red Agate for Power.
Crisp Cotton with Turquenite for Anxiety.
Wildflower Garden with Amethyst for Serenity.
Summer Berry with Rose Quartz for Matters of the Heart.

New Car Scent with Onyx for Strength.
Wood Sage & Sea Salt with Aventurine for
Prosperity.