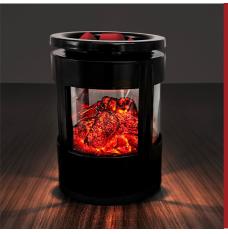

# FLICKERING EMBERS ELECTRIC MELT BURNER

- With it's advanced hot plate technology, this burner efficiently melts your favourite scented wax
- Recreates the mesmerizing dance of real flickering embers, adding a touch of warmth and cosiness to your space
- Gift Boxed