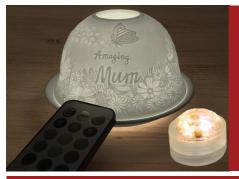

#### **DOMES**

We have brand new dome designs in the following styles;

Highland Cow Giraffe
Lion Puppies

Robin World's Best Dad

Sunflower Butterfly World's Best Grandad

Size - 8 X 12 X 12 cm Gift Boxed

Special Friend

## **LED LIGHTS**

Use Cello LED Lights in white light or colour changing to illuminate your dome.

Available in strips of 12 or pack of 3 lights with a remote control in gift box.

Battery Operated.