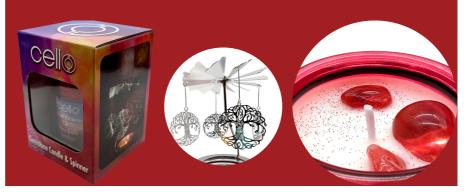

# GEMSTONE CANDLE WITH CONVECTION SPINNER

- The Convection Spinner gracefully twirls to life when the candle is lit, synchronized with the flickering flame
- Vessel showcases patterned coloured glass available in six fragrances
- Candles available individually without spinner
- Convection Spinner Candles comes gift boxed