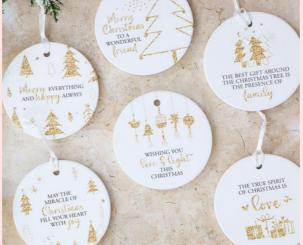

#### **PLAQUES**

- Sentimental occasions and gifts from 'family' to 'strength' and 'home'
- · Gift boxed
- Size 0.8 X 12.2 X 14.2 cm

Mugs, Frames, Pillows & more available in each design.