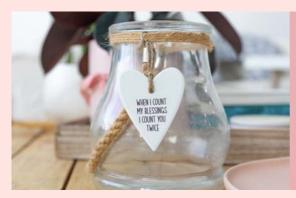

#### LOVING HEARTS

- Size 0.5 X 6.5 X 8 cm
- Material Ceramic
- · Occasion Family, Birthdays, Graduations etc
- Features Easy to tie string for hanging and affixing to gifts
- CDU Available