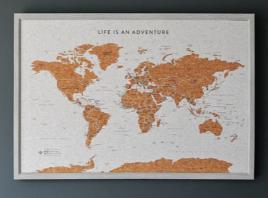

## SPLOSH

Made with premium cork and strong frames.

Styles - World, Europe, UK, Ireland. Colours - Black, White, Grey. Sizes - Desk, Medium, Large.

Accessories - Hook on the back to attach to a wall, desk maps also have a stand for display options.

Pins - Every map includes 100 push pins, 50 silver and 50 gold. Mark past and future adventures and pin on souvenirs!

Available in a CDU, holding 12 desk and 12 medium maps.

Or a Large Map CDU, holding 8 large maps.