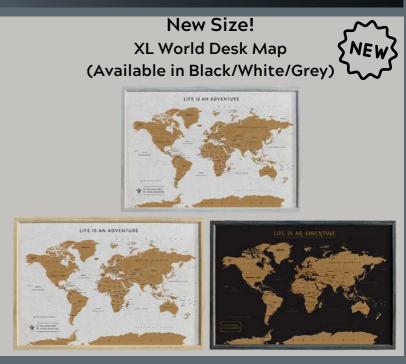

## TRAVEL MAPS

## SPLOSH

Made with premium cork and strong frames.

Styles - World, Europe, UK, Ireland. Colours - Black, White, Grey. Sizes - Desk, Medium, Large.

Accessories - Hook on the back to attach to a wall, desk maps also have a stand for display options.

Pins - Every map includes 100 push pins, 50 silver and 50 gold. Mark past and future adventures and pin on souvenirs!

Available in a CDU, holding 12 desk and 12 medium maps.

Or a Large Map CDU, holding 8 large maps.