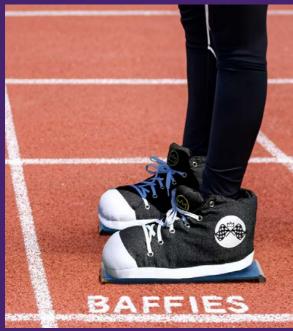

#### **ABOUT BAFFIES**

'Baffies' originates from an old Scottish term for slippers. Our fun super-sized Krazy Kicks are for the whole family to enjoy. Choose from our range of themed slippers and enjoy your oversized kicks!

#### Ideal Gifting For...

- Christmas
- Birthdays
- Novelty Gifting
- Holidays
- Lazy Days at Home

#### **DESIGNS:**

- Football Pro
- Sport Pro
- Queen Bee
- Top Dad
- Pro Gamer