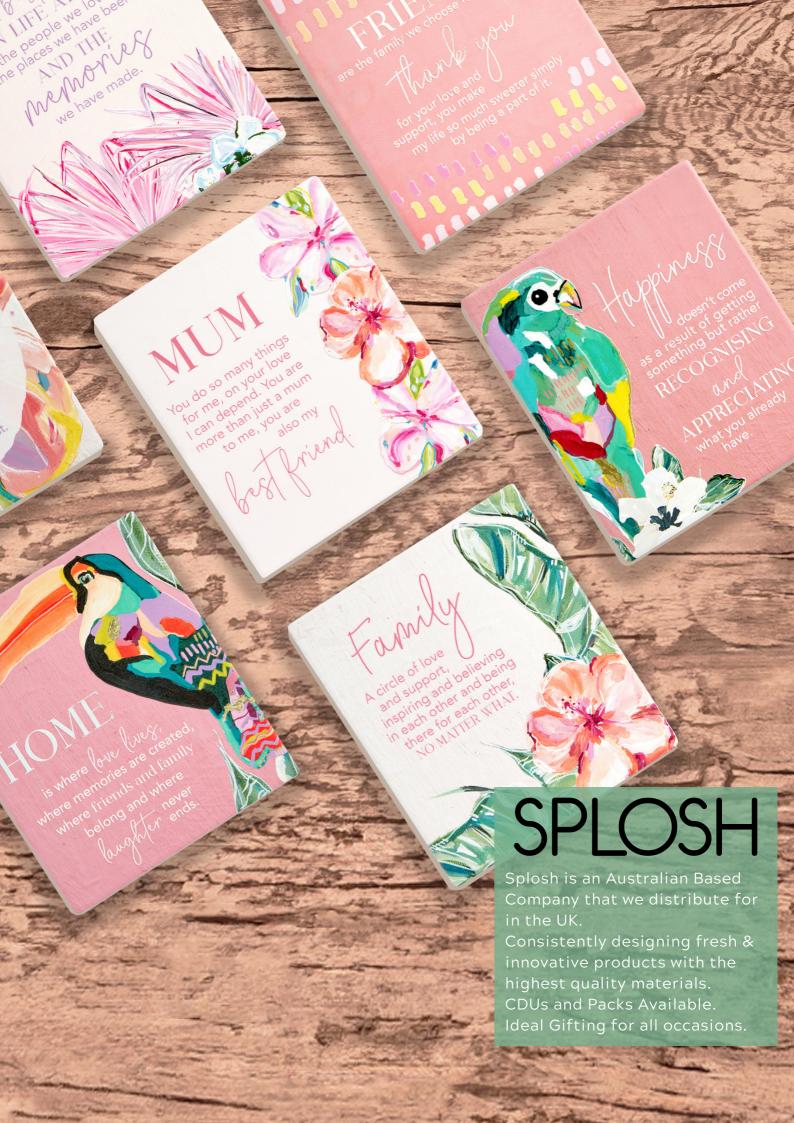

#### **PLAQUES**

- Sentimental occasions and gifts from 'family' to 'strength' and 'home'
- · Gift boxed
- Size 0.8 X 12.2 X 14.2 cm

Mugs, Frames, Pillows & more available in each design.

## SPLOSH