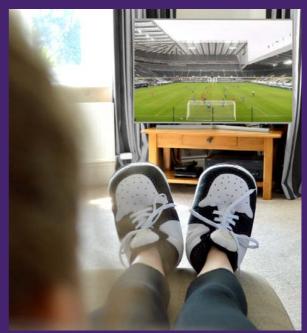

## SPLOSH SLIPPERS SPLOSH

#### **ABOUT BAFFIES**

'Baffies' originates from an old Scottish term for slippers. Our fun super-sized Krazy Kicks are for the whole family to enjoy. Choose from our range of themed slippers and enjoy your oversized kicks!

#### Ideal Gifting For...

- Christmas
- Birthdays
- Novelty Gifting
- Holidays
- Lazy Days at Home