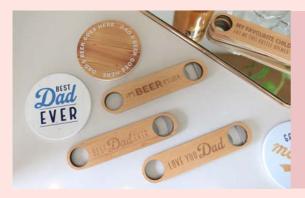

#### **DAD RANGE**

- Set of 6 coasters and 6 bottle openers
- CDUs Available
- Ideal Men/Father's gift year round no reference of Fathers Day on packaging
- Coaster Size 0.5 X 11 X 11cm
- Bottle Opener Size 0.8 X 4 X 18 cm