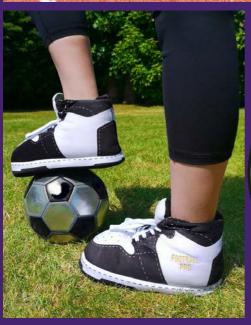

## SPLOSH SLIPPERS SPLOSH

#### **ABOUT BAFFIES**

'Baffies' originates from an old Scottish term for slippers. Our fun super-sized Krazy Kicks are for the whole family to enjoy. Choose from our range of themed slippers and enjoy your oversized kicks!

#### **DESIGNS:**

- Football Pro
- Sport Pro
- Queen Bee
- Top Dad
- Pro Gamer