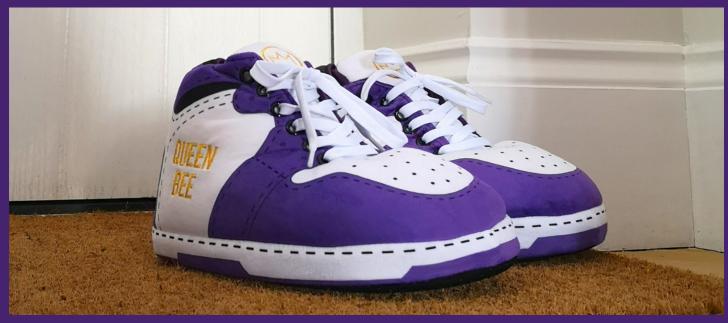

## SPLOSH SLIPPERS SPLOSH

#### **ABOUT BAFFIES**

'Baffies' originates from an old Scottish term for slippers. Our fun super-sized Krazy Kicks are for the whole family to enjoy. Choose from our range of themed slippers and enjoy your oversized kicks!

#### Ideal Gifting For...

- Christmas
- Birthdays
- Novelty Gifting
- Holidays
- Lazy Days at Home

#### **DESIGNS:**

- Football Pro
- Sport Pro
- Queen Bee
- Top Dad
- Pro Gamer