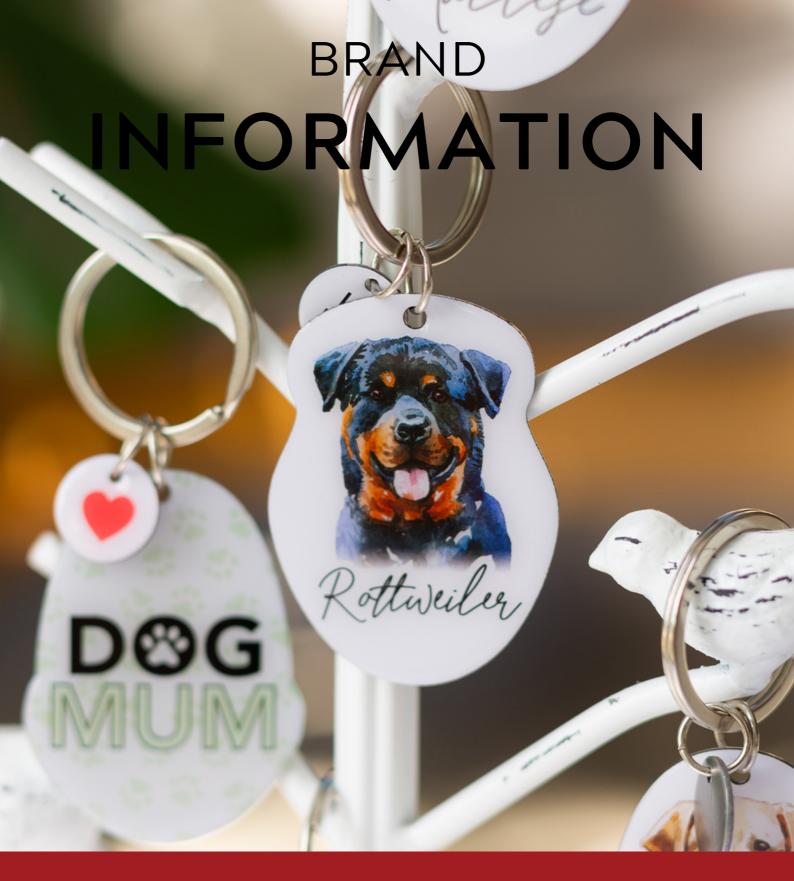

#### PET KEYRINGS

- Available on a spinner stand -Holds 32 designs & 6 of each design
- Cat, dog and general pet keyrings
- Includes the most popular dog breed names with charming illustrations to match
- Size 0.10 X 4 X 5.5cm
- · Ideal on cash desks for impulse buys!
- Small personal touch ideal as a gift and for yourself!

#### PET MAGNETS

- Available on a spinner stand - holds 32 designs
- Cat, dog and general pet Magnets
- Includes the most popular dog breed names with charming illustrations to match
- Size 6 X 8 cm
- Ideal on cash desks for impulse buys!
- Small personal touch ideal as a gift and for yourself!