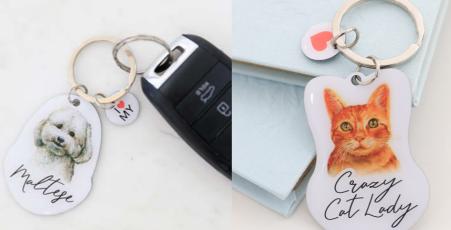

#### PET KEYRINGS

- Available on a spinner stand -Holds 32 designs & 6 of each design
- Cat, dog and general pet keyrings
- Includes the most popular dog breed names with charming illustrations to match
- Size 0.10 X 4 X 5.5cm
- · Ideal on cash desks for impulse buys!
- Small personal touch ideal as a gift and for yourself!