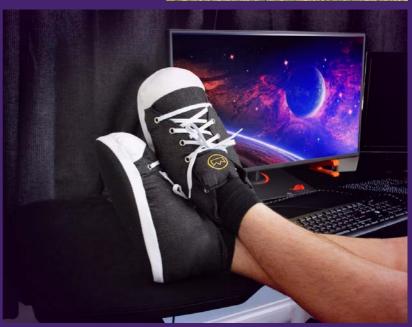

## SPLOSH SLIPPERS SPLOSH

#### **ABOUT BAFFIES**

'Baffies' originates from an old Scottish term for slippers. Our fun super-sized Krazy Kicks are for the whole family to enjoy. Choose from our range of themed slippers and enjoy your oversized kicks!

#### **DESIGNS:**

- Football Pro
- Sport Pro
- Queen Bee
- Top Dad
- Pro Gamer