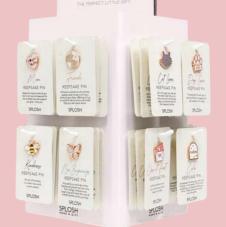

#### **KEEPSAKE PINS**

- Keepsake Collection features 16 whimsical designs that effortlessly blend style and sentiment. Each pin boasts luxurious rose gold details, adding a touch of elegance to every ensemble
- Can be worn for years to come as accessories on jackets, bags, cases and more!
- Material Ceramic, featuring lux rose gold details
- Packaging Display card with protective cellophane pouch
- Size 1 X 7.50 X 11 cm