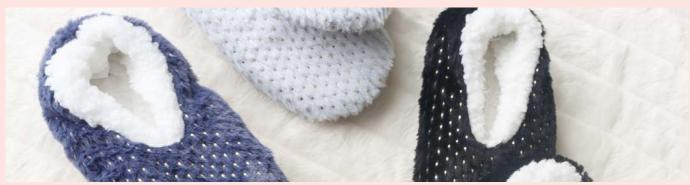

## SPLOSH SLIPPERS SPLOSH

#### **KIDS**

Small 12-13 UK Size Medium 1 - 2 UK Size Large 3 - 4 UK Size

Multiple designs available

#### MEN

Small 6-7 UK Size
Medium 8-9 UK Size
Large 10-11 UK Size
X-Large 12-13 UK Size
Multiple designs available

#### WOMEN

Small 3-4 UK Size
Medium 5-6 UK Size
Large 7-8 UK Size
X-Large 9-10 UK Size
Multiple designs available