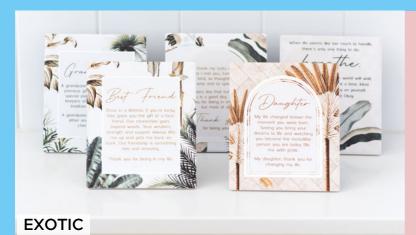

#### MODERN OASIS, EXOTIC, TALULAH, BLOSSOM

#### **PLAQUES**

- Sentimental occasions and gifts from 'family' to 'strength' and 'home'
- · Gift boxed
- Size 0.8 X 12.2 X 14.2 cm

Mugs, Frames, Pillows & more available in each design.