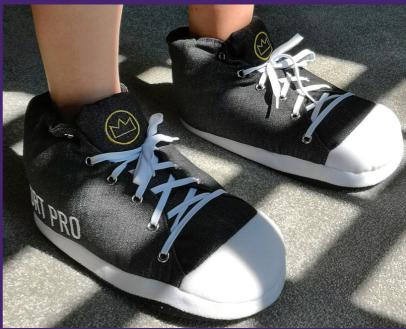

## SPLOSH SLIPPERS SPLOSH

#### MEN

Small 6-7 UK Size
Medium 8-9 UK Size
Large 10-11 UK Size
X-Large 12-13 UK Size
Multiple designs available

#### **DESIGNS:**

- Football Pro
- Sport Pro
- Queen Bee
- Top Dad
- Pro Gamer