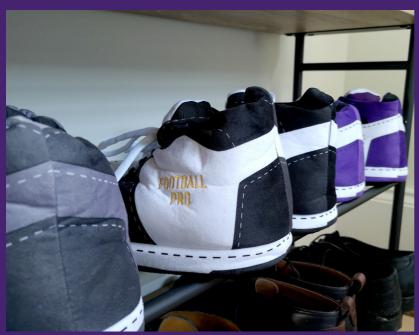

## SPLOSH SLIPPERS SPLOSH

#### **DESIGNS:**

- Football Pro
- Sport Pro
- Queen Bee
- Top Dad
- Pro Gamer