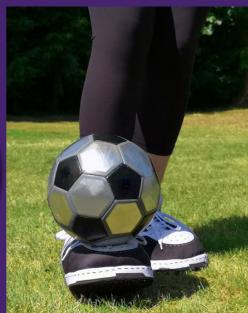

## SPLOSH SLIPPERS SPLOSH

#### **ABOUT BAFFIES**

'Baffies' originates from an old Scottish term for slippers. Our fun super-sized Krazy Kicks are for the whole family to enjoy. Choose from our range of themed slippers and enjoy your oversized kicks!

#### **DESIGNS:**

- Football Pro
- Sport Pro
- Queen Bee
- Top Dad
- Pro Gamer