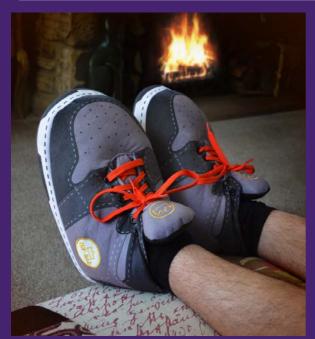

## SPLOSH SLIPPERS SPLOSH

#### **ABOUT BAFFIES**

'Baffies' originates from an old Scottish term for slippers. Our fun super-sized Krazy Kicks are for the whole family to enjoy. Choose from our range of themed slippers and enjoy your oversized kicks!

#### Ideal Gifting For...

- Christmas
- Birthdays
- Novelty Gifting
- Holidays
- Lazy Days at Home

#### **DESIGNS:**

- Football Pro
- Sport Pro
- Queen Bee
- Top Dad
- Pro Gamer