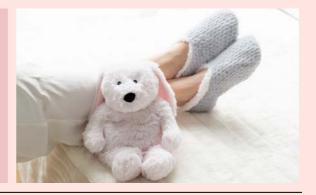

## SPLOSH SLIPPERS SPLOSH

#### **KIDS**

Small 12-13 UK Size Medium 1 - 2 UK Size Large 3 - 4 UK Size

Multiple designs available

#### MEN

Small 6-7 UK Size
Medium 8-9 UK Size
Large 10-11 UK Size
X-Large 12-13 UK Size
Multiple designs available

#### WOMEN

Small 3-4 UK Size
Medium 5-6 UK Size
Large 7-8 UK Size
X-Large 9-10 UK Size
Multiple designs available