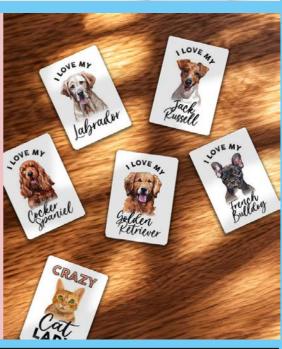

#### PET MAGNETS

- Available on a spinner stand - holds 32 designs
- Cat, dog and general pet Magnets
- Includes the most popular dog breed names with charming illustrations to match
- Size 6 X 8 cm
- Ideal on cash desks for impulse buys!
- Small personal touch ideal as a gift and for yourself!