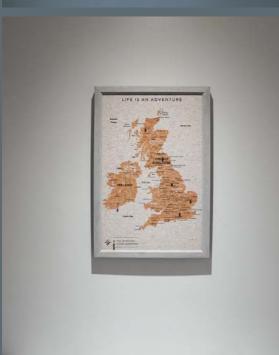

## TRAVEL MAPS

## SPLOSH

Made with premium cork and strong frames.

Styles - World, Europe, UK, Ireland. Colours - Black, White, Grey. Sizes - Desk, Medium, Large.

Accessories - Hook on the back to attach to a wall, desk maps also have a stand for display options.

Pins - Every map includes 100 push pins, 50 silver and 50 gold. Mark past and future adventures and pin on souvenirs!

Available in a CDU, holding 12 desk and 12 medium maps.

Or a Large Map CDU, holding 8 large maps.

Past Adventures

**Solution** Future Adventures