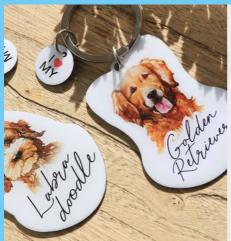

#### PET KEYRINGS

- Available on a spinner stand -Holds 32 designs & 6 of each design
- Cat, dog and general pet keyrings
- Includes the most popular dog breed names with charming illustrations to match
- Size 0.10 X 4 X 5.5cm
- · Ideal on cash desks for impulse buys!
- Small personal touch ideal as a gift and for yourself!