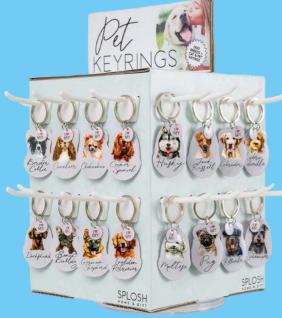

#### PET KEYRINGS

- Available on a spinner stand -Holds 32 designs & 6 of each design
- Cat, dog and general pet keyrings
- Includes the most popular dog breed names with charming illustrations to match
- Size 0.10 X 4 X 5.5cm
- · Ideal on cash desks for impulse buys!
- Small personal touch ideal as a gift and for yourself!