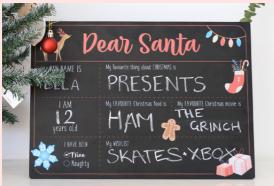

#### SPLOSH CHRISTMAS

- Coasters, Keepsakes, Santa Chalk Boards, Festive Seamless Glasses.
- Colourful & Traditional Designs Available.

#### Chalk Board -

Size - 1 X 20 X 42 cm

WE ARE CONSISTANTLY ADDING TO OUR SPLOSH RANGES, ENQUIRE FOR MORE!