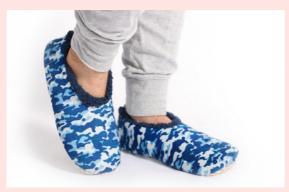

#### MEN

Small 6-7 UK Size
Medium 8-9 UK Size
Large 10-11 UK Size
X-Large 12-13 UK Size
Multiple designs available

#### **ABOUT BAFFIES**

'Baffies' originates from an old Scottish term for slippers. Our fun super-sized Krazy Kicks are for the whole family to enjoy. Choose from our range of themed slippers and enjoy your oversized kicks!