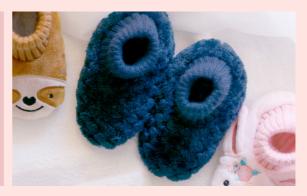

#### **KIDS**

Small 12-13 UK Size Medium 1 - 2 UK Size Large 3 - 4 UK Size

Multiple designs available

#### WOMEN

Small 3-4 UK Size
Medium 5-6 UK Size
Large 7-8 UK Size
X-Large 9-10 UK Size
Multiple designs available

#### **ABOUT BAFFIES**

'Baffies' originates from an old Scottish term for slippers. Our fun super-sized Krazy Kicks are for the whole family to enjoy. Choose from our range of themed slippers and enjoy your oversized kicks!