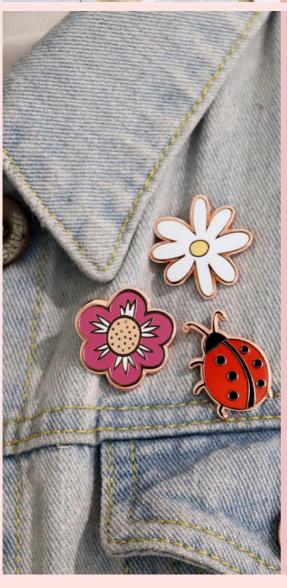

#### **KEEPSAKE PINS**

- Keepsake Collection features 16 whimsical designs that effortlessly blend style and sentiment. Each pin boasts luxurious rose gold details, adding a touch of elegance to every ensemble
- Can be worn for years to come as accessories on jackets, bags, cases and more!
- Material Ceramic, featuring lux rose gold details
- Packaging Display card with protective cellophane pouch
- Size 1 X 7.50 X 11 cm