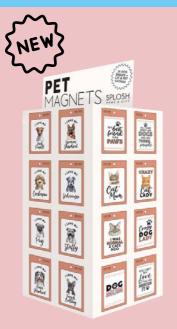

#### PET MAGNETS

- Available on a spinner stand - holds 32 designs
- Cat, dog and general pet Magnets
- Includes the most popular dog breed names with charming illustrations to match
- Size 6 X 8 cm
- Ideal on cash desks for impulse buys!
- Small personal touch ideal as a gift and for yourself!