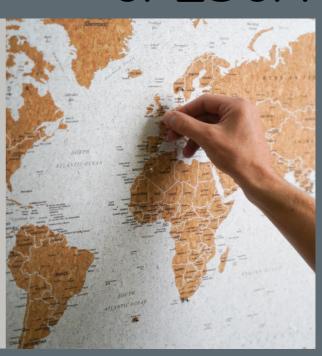

## SPLOSH

Made with premium cork and strong frames.

Styles - World, Europe, UK, Ireland. Colours - Black, White, Grey. Sizes - Desk, Medium, Large.

Accessories - Hook on the back to attach to a wall, desk maps also have a stand for display options.

Pins - Every map includes 100 push pins, 50 silver and 50 gold. Mark past and future adventures and pin on souvenirs!

Available in a CDU, holding 12 desk and 12 medium maps.

Or a Large Map CDU, holding 8 large maps.