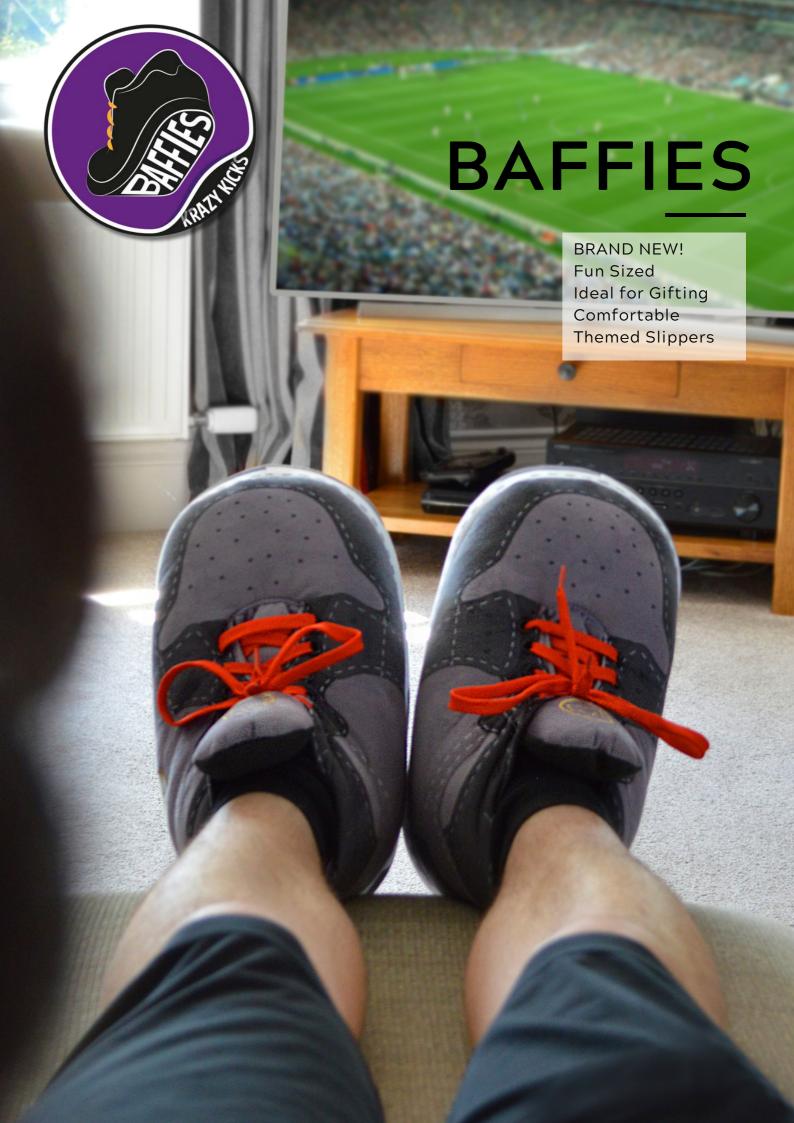

#### **ABOUT BAFFIES**

'Baffies' originates from an old Scottish term for slippers. Our fun super-sized Krazy Kicks are for the whole family to enjoy. Choose from our range of themed slippers and enjoy your oversized kicks!

#### Ideal Gifting For...

- Christmas
- Birthdays
- Novelty Gifting
- Holidays
- Lazy Days at Home

#### **DESIGNS:**

- Football Pro
- Sport Pro
- Queen Bee
- Top Dad
- Pro Gamer