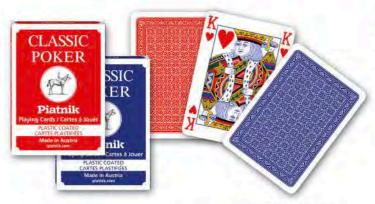

Supplied in a blue or red design

Classic Bridge

Classic Poker

Standard Set P2197

Canasta Set P2555

**Bridge Set** P2553

Rummy Set P2556

Poker Set P2557