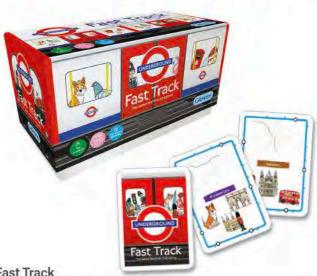

#### Fast Track

G9030 | Andrew Harman

Step into the vibrant world of London and match British icons, London landmarks, and TfL lines. You all play at once, so speed is essential! Flip over a 'Go To' card and off you go. Will you spot the matches before everyone else?

Players 5+ 2-8