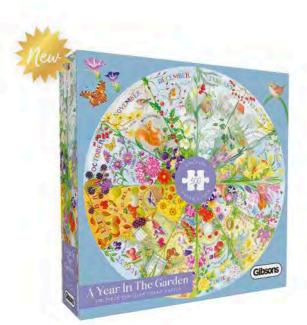

Trixi's G4058 | 636 Pieces Linda Jane Smith

After Walkies G4053 | 636 Pieces Linda Jane Smith

Tail of Two Chippys G4055 | 636 Pieces Linda Jane Smith

Snow in Autumn G4057 | 636 Pieces Veronika K Ko

A Year in the Garden G3705 | 500 Pieces | Circular Claire Comerford