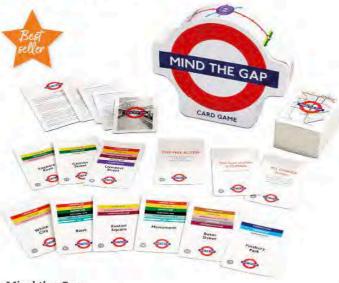

#### Mind the Gap

G9016 | Transport for London

Hop aboard the famous London Underground and discard your cards as you go! Match your tube line colours with those laid down by the previous player to whittle down your hand. But beware of the special cards, they may stop you in your tracks!

Players Age 2-8

Race to build zone 1 of the London underground, connecting stations and London landmarks as you go. If you can make the most connections, you are sure to score! Can you stay on track to win? Or will you be derailed by another passenger?