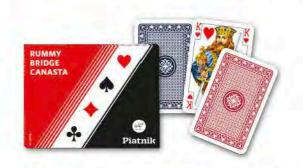

Supplied in a blue or red design

Classic Bridge

Classic Poker

Standard Set P2197

Canasta Set P2555

**Bridge Set** P2553

Rummy Set P2556

Poker Set P2557