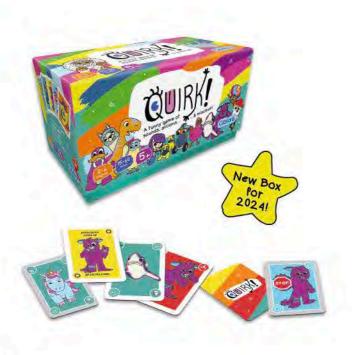

G9024 | Emmerse Studios

Embrace your silly side by saving the world or breathing fire, to become the ultimate Quirk-master. It's time to unleash your best impressions, challenge your family and friends, and collect the most 'Quirks' to secure victory.

Players Age 5+ 2-6