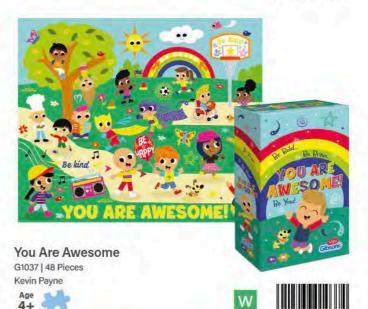

# Product dimensions in one handy place!

| Our Products                         | Box Size          | Puzzle Size |
|--------------------------------------|-------------------|-------------|
| 500, 100XXL, 500XL                   | 20.5 x 20.5 x 5cm | 48cm x 34cm |
| 500 Gift                             | 16 x 16 x 7.5cm   | 48cm x 34cm |
| London Underground Map - Tube        | 6 x 15 x 5cm      | 26 x 18cm   |
| 636                                  | 31.5 x 20.5 x 5cm | 69 x 32cm   |
| 500XL                                | 24 x 24 x 6cm     | 68 x 49cm   |
| Piecing Together                     | 29 x 21 x 5cm     | 29 x 21cm   |
| 1000                                 | 24 x 24 x 6cm     | 68 x 49cm   |
| Specials Rectangle                   | 34 x 24 x 6cm     | 49 x 68cm   |
| Specials Square                      | 24 x 24 x 6cm     | 68 x 49cm   |
| Thomas Kinkade                       | 24 x 24 x 6cm     | 68 x 49cm   |
| 2000                                 | 34 x 24 x 6cm     | 98 x 68cm   |
| Multi-Boxes                          | 34 x 24 x 6cm     | 48 x 34cm   |
| Puzzle Board                         | 77 x 55 x 2.5cm   | 72 x 49cm   |
| Puzzle Roll                          | 63 x 10 x 10cm    | 59 x 100cm  |
| Animal Party                         | 17 x 13.5 x 11cm  | 30 x 22cm   |
| Sweet Dreams                         | 20 x 20 x 5.5cm   | 30 x 20cm   |
| You Are Awesome                      | 14 x 24 x 6cm     | 30 x 37cm   |
| Jigmaps                              | 21 x 29 x 5cm     | 62 x 48cm   |
| Adventures on the London Underground | 29 x 21 x 5cm     | 48 x 34cm   |