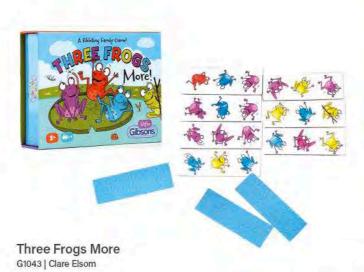

| Games                         | Box Size        |  |
|-------------------------------|-----------------|--|
| Three Frogs More              | 15 x 12 x 4cm   |  |
| Superhero City / Sweet Dreams | 13 x 10 x 6cm   |  |
| Fast Track                    | 15 x 8 x 7cm    |  |
| Mind the Gap                  | 15 x 14 x 4cm   |  |
| Connecting London             | 23 x 17 x 6cm   |  |
| Race the Rails!               | 25 x 10 x 6cm   |  |
| Quirk!                        | 15 x 8 x 7cm    |  |
| Honeycombs                    | 20 x 11cm       |  |
| 221B Baker Street             | 26 x 26 x 8cm   |  |
| Sherlock Holmes               | 17 x 17 x 7.5cm |  |
| Hare & Tortoise               | 26 x 26 x 8cm   |  |
| Civilization                  | 37 x 30 x 6cm   |  |
| Kingmaker                     | 29 x 31 x 8cm   |  |
| Deck of Cards                 | 6.5 x 9 x 1.8cm |  |
| Set of Cards                  | 13 x 10 x 2.5cm |  |