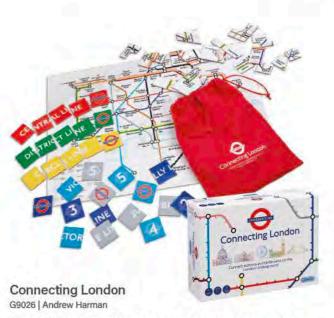

Players Age 2-8

Race to build zone 1 of the London underground, connecting stations and London landmarks as you go. If you can make the most connections, you are sure to score! Can you stay on track to win? Or will you be derailed by another passenger?

Age 8+

**Players** 2-6

It's a race across the city, home is calling! You'll need to carefully follow the route and make each connection in order to stay on track. With challenges along the way, will you be able to make it home with enough cash in your pocket to win?