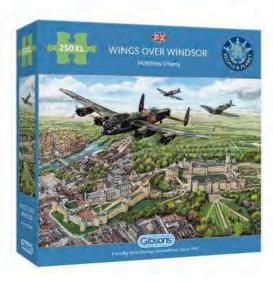

Wings Over Windsor G2723 | 250XL Pieces Matthew Emeny

Streets of London G2726 | 250XL Pieces Dominic Davison

Farrier on the Farm G2727 | 250XL Pieces Steve Crisp

Life on the Allotment G3555 | 500XL Pieces Janice Daughters

The Joust at Warwick G6369 | 1000 Pieces Mat Edwards

Wings Over Windsor G6356 | 1000 Pieces Matthew Emeny

Changing of the Guard G6315 | 1000 Pieces Matthew Emeny

Reds Over London G6335 | 1000 Pieces Matthew Emeny