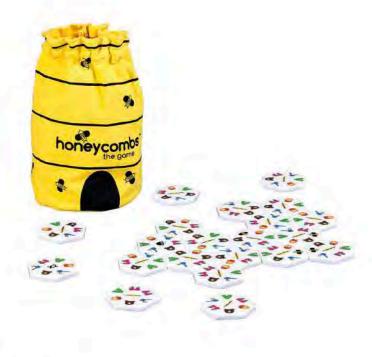

#### Honeycombs™

G9021

Have you got what it takes to be the queen bee?! Connect your tiles to build your own honeycomb. The more matches you make the more points you earn. With three ways to play, varying speeds and competitiveness, you'll all be buzzing around like bees to a honeypot!

Players Age 6+ 1-8