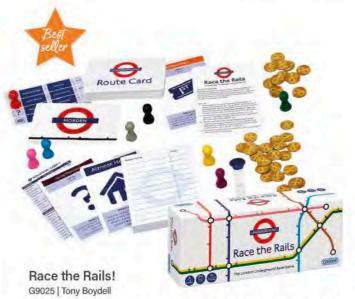

Age 8+

**Players** 2-6

It's a race across the city, home is calling! You'll need to carefully follow the route and make each connection in order to stay on track. With challenges along the way, will you be able to make it home with enough cash in your pocket to win?