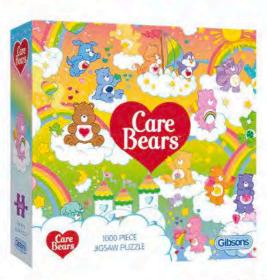

Underwater World G7213 | 1000 Pieces

Frosted River G7214 | 1000 Pieces

Care Bears™ G6700 | 1000 Pieces

TM & © 2023 TCFC

Paddington™ G6701 | 1000 Pieces

© P&Co. Ltd 2023

Waterloo Station G604 | 1000 Pieces Helen Mckie