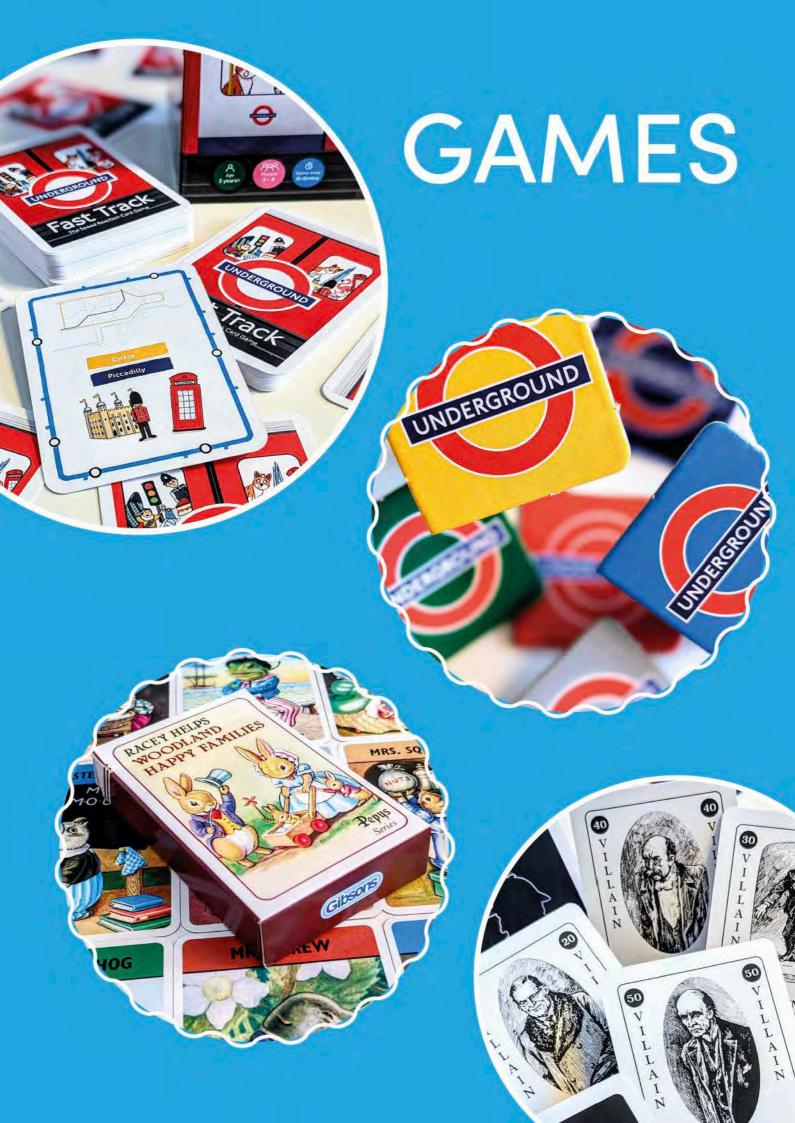

#### Fast Track

G9030 | Andrew Harman

Step into the vibrant world of London and match British icons, London landmarks, and TfL lines. You all play at once, so speed is essential! Flip over a 'Go To' card and off you go. Will you spot the matches before everyone else?

#### Mind the Gap

G9016 | Transport for London

Hop aboard the famous London Underground and discard your cards as you go! Match your tube line colours with those laid down by the previous player to whittle down your hand. But beware of the special cards, they may stop you in your tracks!

Players Age 2-8

Race to build zone 1 of the London underground, connecting stations and London landmarks as you go. If you can make the most connections, you are sure to score! Can you stay on track to win? Or will you be derailed by another passenger?

Age 8+

**Players** 2-6

It's a race across the city, home is calling! You'll need to carefully follow the route and make each connection in order to stay on track. With challenges along the way, will you be able to make it home with enough cash in your pocket to win?

G9024 | Emmerse Studios

Embrace your silly side by saving the world or breathing fire, to become the ultimate Quirk-master. It's time to unleash your best impressions, challenge your family and friends, and collect the most 'Quirks' to secure victory.

#### Honeycombs™

G9021

Have you got what it takes to be the queen bee?! Connect your tiles to build your own honeycomb. The more matches you make the more points you earn. With three ways to play, varying speeds and competitiveness, you'll all be buzzing around like bees to a honeypot!