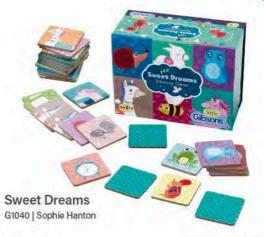

# Product dimensions in one handy place!

| Our Products                         | Box Size          | Puzzle Size |
|--------------------------------------|-------------------|-------------|
| 500, 100XXL, 500XL                   | 20.5 x 20.5 x 5cm | 48cm x 34cm |
| 500 Gift                             | 16 x 16 x 7.5cm   | 48cm x 34cm |
| London Underground Map - Tube        | 6 x 15 x 5cm      | 26 x 18cm   |
| 636                                  | 31.5 x 20.5 x 5cm | 69 x 32cm   |
| 500XL                                | 24 x 24 x 6cm     | 68 x 49cm   |
| Piecing Together                     | 29 x 21 x 5cm     | 29 x 21cm   |
| 1000                                 | 24 x 24 x 6cm     | 68 x 49cm   |
| Specials Rectangle                   | 34 x 24 x 6cm     | 49 x 68cm   |
| Specials Square                      | 24 x 24 x 6cm     | 68 x 49cm   |
| Thomas Kinkade                       | 24 x 24 x 6cm     | 68 x 49cm   |
| 2000                                 | 34 x 24 x 6cm     | 98 x 68cm   |
| Multi-Boxes                          | 34 x 24 x 6cm     | 48 x 34cm   |
| Puzzle Board                         | 77 x 55 x 2.5cm   | 72 x 49cm   |
| Puzzle Roll                          | 63 x 10 x 10cm    | 59 x 100cm  |
| Animal Party                         | 17 x 13.5 x 11cm  | 30 x 22cm   |
| Sweet Dreams                         | 20 x 20 x 5.5cm   | 30 x 20cm   |
| You Are Awesome                      | 14 x 24 x 6cm     | 30 x 37cm   |
| Jigmaps                              | 21 x 29 x 5cm     | 62 x 48cm   |
| Adventures on the London Underground | 29 x 21 x 5cm     | 48 x 34cm   |

| Games                         | Box Size        |  |
|-------------------------------|-----------------|--|
| Three Frogs More              | 15 x 12 x 4cm   |  |
| Superhero City / Sweet Dreams | 13 x 10 x 6cm   |  |
| Fast Track                    | 15 x 8 x 7cm    |  |
| Mind the Gap                  | 15 x 14 x 4cm   |  |
| Connecting London             | 23 x 17 x 6cm   |  |
| Race the Rails!               | 25 x 10 x 6cm   |  |
| Quirk!                        | 15 x 8 x 7cm    |  |
| Honeycombs                    | 20 x 11cm       |  |
| 221B Baker Street             | 26 x 26 x 8cm   |  |
| Sherlock Holmes               | 17 x 17 x 7.5cm |  |
| Hare & Tortoise               | 26 x 26 x 8cm   |  |
| Civilization                  | 37 x 30 x 6cm   |  |
| Kingmaker                     | 29 x 31 x 8cm   |  |
| Deck of Cards                 | 6.5 x 9 x 1.8cm |  |
| Set of Cards                  | 13 x 10 x 2.5cm |  |