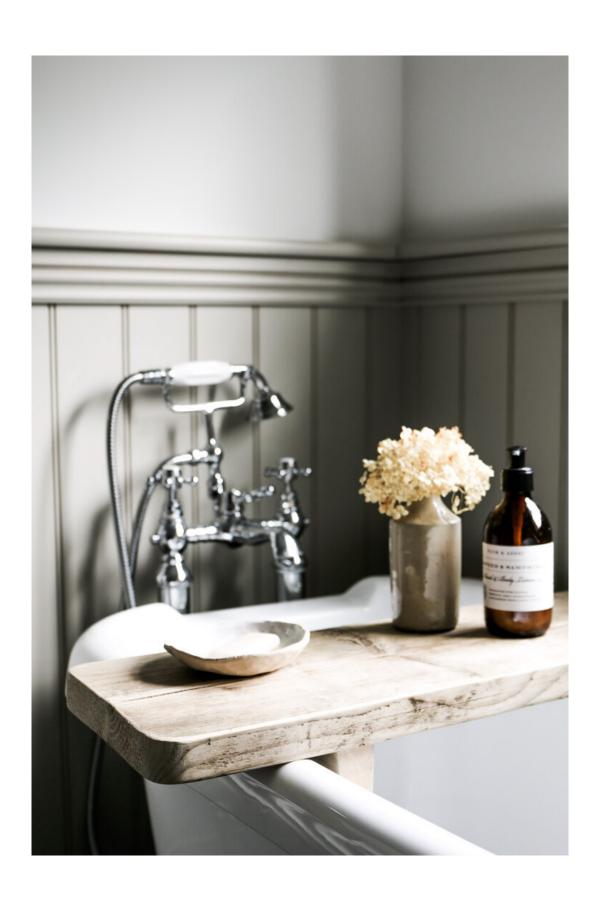

## THE PLANK BATH BOARD

PRODUCT CODE: MWIYBB02

An exclusive piece designed by The Interiors Yard in 2020, this creation brings subtle character and charm to bathrooms. Handcrafted from reclaimed wood, it boasts a time-worn appearance, protected by a natural beeswax finish to endure daily rituals. This piece not only elevates bathrooms but becomes a practical addition for essentials, enriching and adding interest to bathroom spaces.