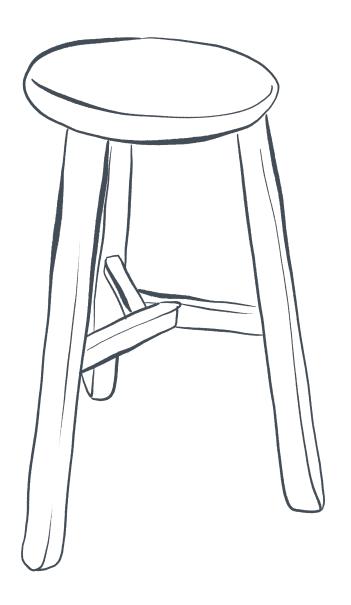

## THE RUSTIC RECLAIMED STOOL

PRODUCT CODE: MWIYFN03

A signature piece from The Interiors Yard, these stools are crafted from reclaimed wood, each bearing unique imperfections and distinct charm. No two stools are alike, ensuring a bespoke character —a defining feature cherished by those who bring it into their homes for years to come.

Adaptable to various spaces, this versatile stool effortlessly elevates any setting, whether placed in a bathroom, dining area, or kitchen. Its versatility extends to serving as a bedside companion, adding a timeless and rustic charm to homes.

Given the distinctive nature of these pieces, sizes and styles may vary slightly, as shown in our images