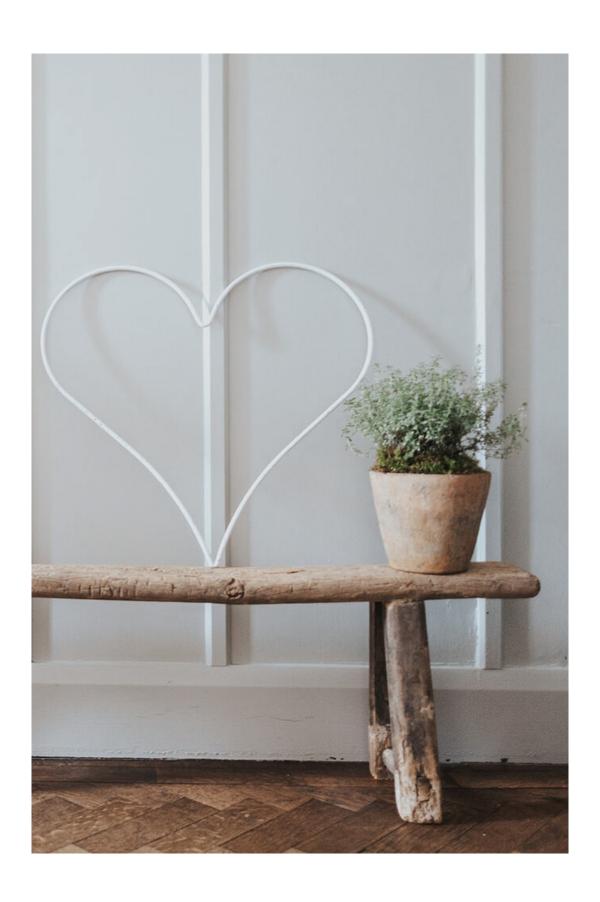

## THE RUSTIC RECLAIMED BENCH

PRODUCT CODE: MWIYFN01

Reflecting the rustic reclaimed aesthetic, synonymous with our brand, this bench resonates with the same captivating character found in our stools. A versatile piece, perfect for the hallway or boot room, providing a perfect perch for slipping on shoes, or lending an elegant touch at the end of people's beds.

Every bench holds its own distinct charm and character, enriching its story with unique details and individuality.

Given the distinctive nature of these pieces, sizes and styles may vary slightly, as shown in our images.