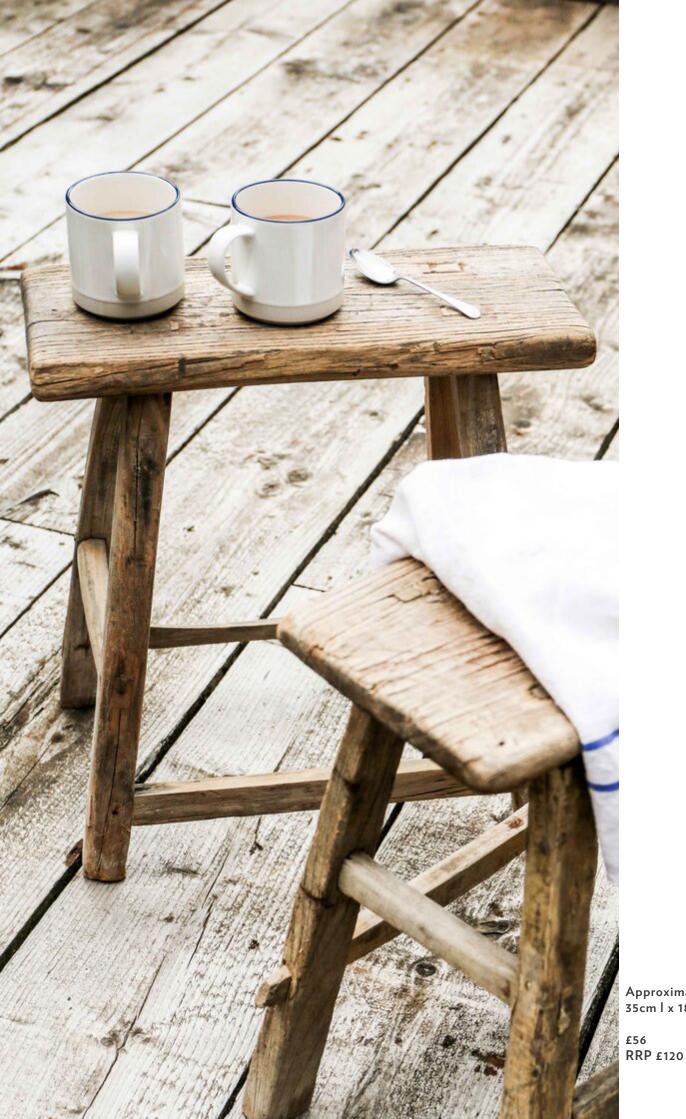

## THE RUSTIC RECLAIMED STOOL

PRODUCT CODE: MWIYFN03

A signature piece from The Interiors Yard, these stools are crafted from reclaimed wood, each bearing unique imperfections and distinct charm. No two stools are alike, ensuring a bespoke character —a defining feature cherished by those who bring it into their homes for years to come.

Adaptable to various spaces, this versatile stool effortlessly elevates any setting, whether placed in a bathroom, dining area, or kitchen. Its versatility extends to serving as a bedside companion, adding a timeless and rustic charm to homes.

Given the distinctive nature of these pieces, sizes and styles may vary slightly, as shown in our images