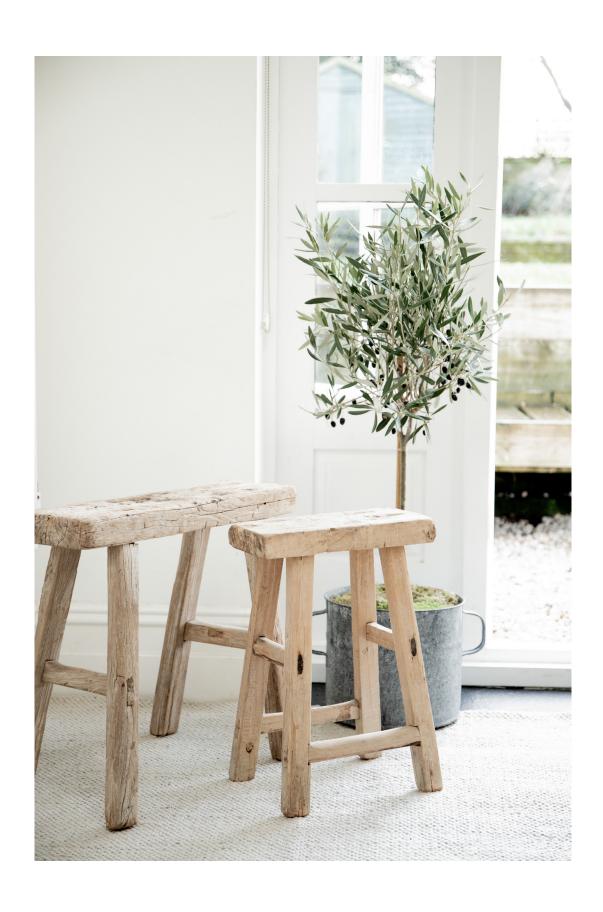

## THE RUSTIC RECLAIMED STOOL

PRODUCT CODE: MWIYFN03

A signature piece from The Interiors Yard, these stools are crafted from reclaimed wood, each bearing unique imperfections and distinct charm. No two stools are alike, ensuring a bespoke character —a defining feature cherished by those who bring it into their homes for years to come.

Adaptable to various spaces, this versatile stool effortlessly elevates any setting, whether placed in a bathroom, dining area, or kitchen. Its versatility extends to serving as a bedside companion, adding a timeless and rustic charm to homes.

## THE RUSTIC RECLAIMED BENCH

PRODUCT CODE: MWIYFN01

Reflecting the rustic reclaimed aesthetic, synonymous with our brand, this bench resonates with the same captivating character found in our stools. A versatile piece, perfect for the hallway or boot room, providing a perfect perch for slipping on shoes, or lending an elegant touch at the end of people's beds.

Every bench holds its own distinct charm and character, enriching its story with unique details and individuality.

Given the distinctive nature of these pieces, sizes and styles may vary slightly, as shown in our images.