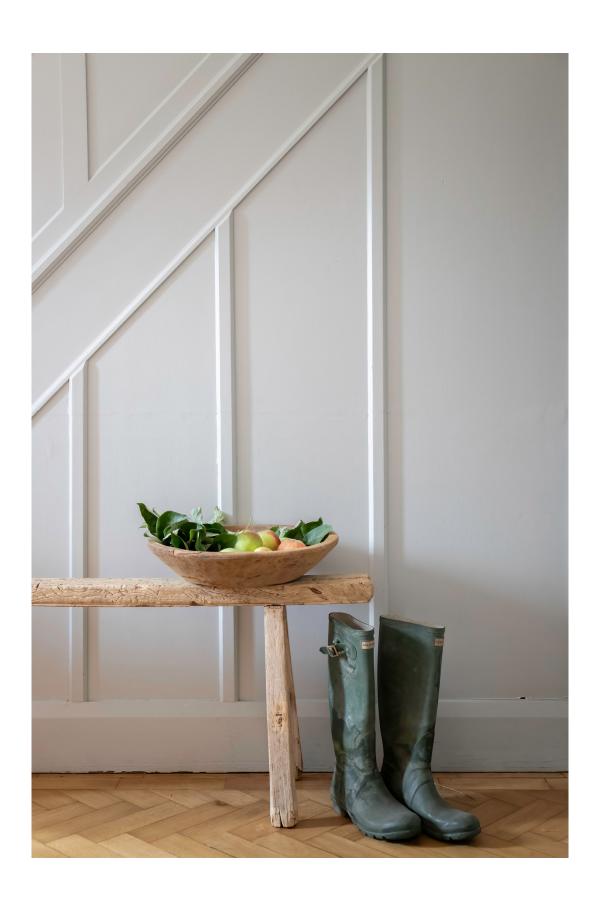

## THE RUSTIC RECLAIMED BENCH

PRODUCT CODE: MWIYFN01

Reflecting the rustic reclaimed aesthetic, synonymous with our brand, this bench resonates with the same captivating character found in our stools. A versatile piece, perfect for the hallway or boot room, providing a perfect perch for slipping on shoes, or lending an elegant touch at the end of people's beds.

Every bench holds its own distinct charm and character, enriching its story with unique details and individuality.

Given the distinctive nature of these pieces, sizes and styles may vary slightly, as shown in our images.