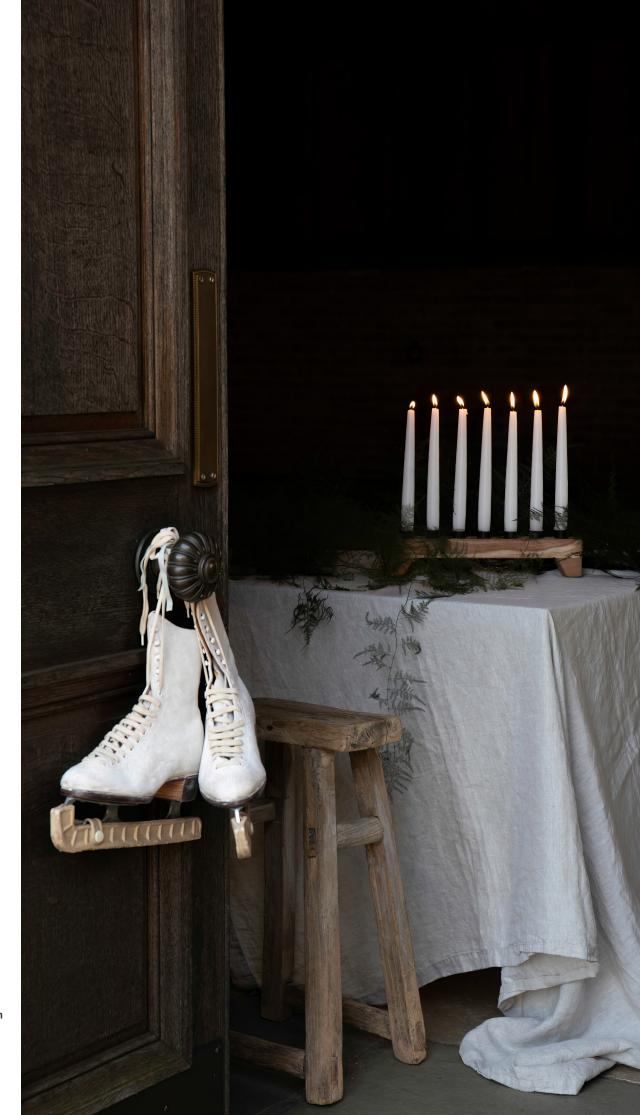

# OUR COLLECTION THE CHATSWORTH CANDLE HOLDER

PRODUCT CODE: MWIYWD02

Crafted from aged, vintage wood, every candle holder is uniquely handcrafted, so each piece has its own distinct charm. Adorned with seven holes, this timeless centrepiece promises to elevate your gatherings with perfect decor and a warm glow, ideal for year-round gatherings

Given the distinctive nature of these pieces, styles may vary slightly.

Number of holes - 7

Size 34.5cm l x 5cm w x 6cm h

£16 RRP | £38.50

We're delighted to offer our products via our trade partners Morgan Wright Ltd.