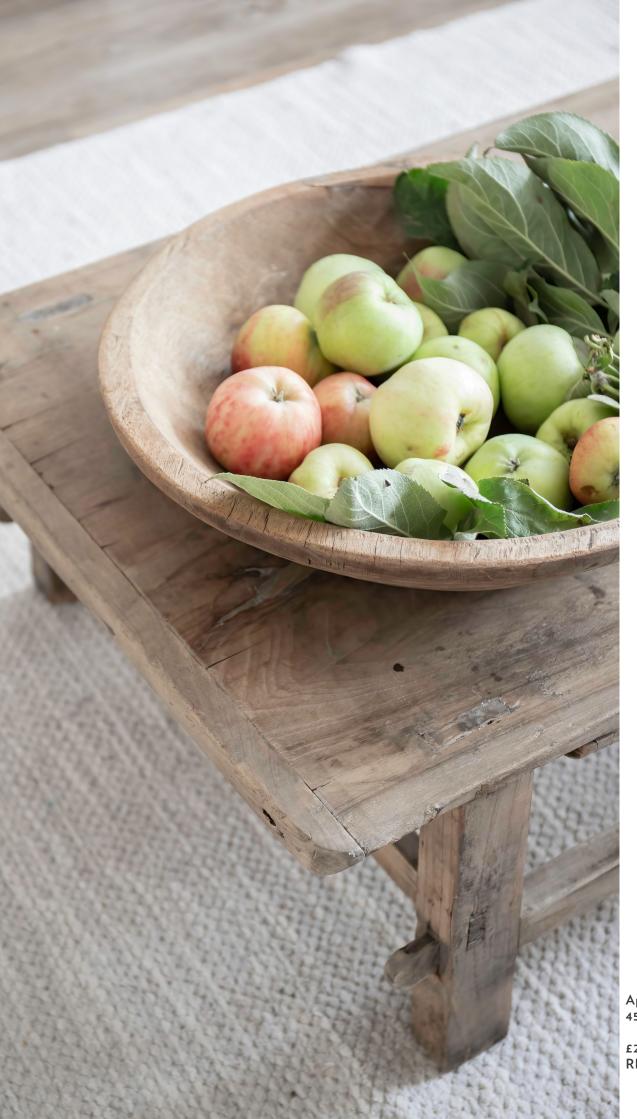

## THE BURFORD DOUGH BOWL

PRODUCT CODE: MWIYWD01

Handcrafted from antique bleached wood, each bowl boasts its own distinct character, lending a unique charm to any home. Whether, left as a striking statement piece or filled with seasonal favourites as the year evolves, this versatile piece is sure to add a touch of character to people's homes.

Given the distinctive nature of these pieces, sizes and styles may vary slightly, as shown in our images