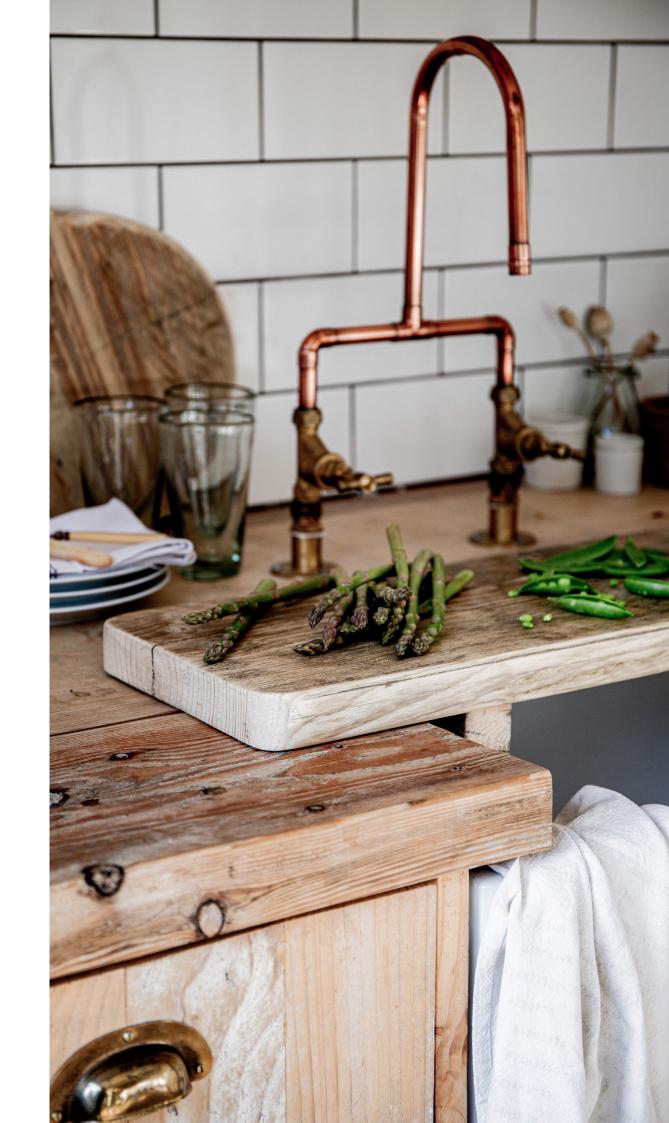

## THE RUSTIC SERVING BOARD

PRODUCT CODE: MWIYBB02

Versatility is at the heart of this piece, revealing its adaptability around homes. While it shares the same design as our Rustic Plank Bath Board, the Rustic Serving Board effortlessly transitions to a new role. Whether placed over the kitchen sink for added interest or used as an elegant serving and presentation board, its charm and functionality shines through in every setting.

Handcrafted from reclaimed wood, it boasts a time-worn appearance, protected by a natural beeswax finish.

Size 75cm | x 21.5cmw

£26 RRP | £62.50

Approximate Size 45cm Dia x 14cm h

£29 RRP | £72.50