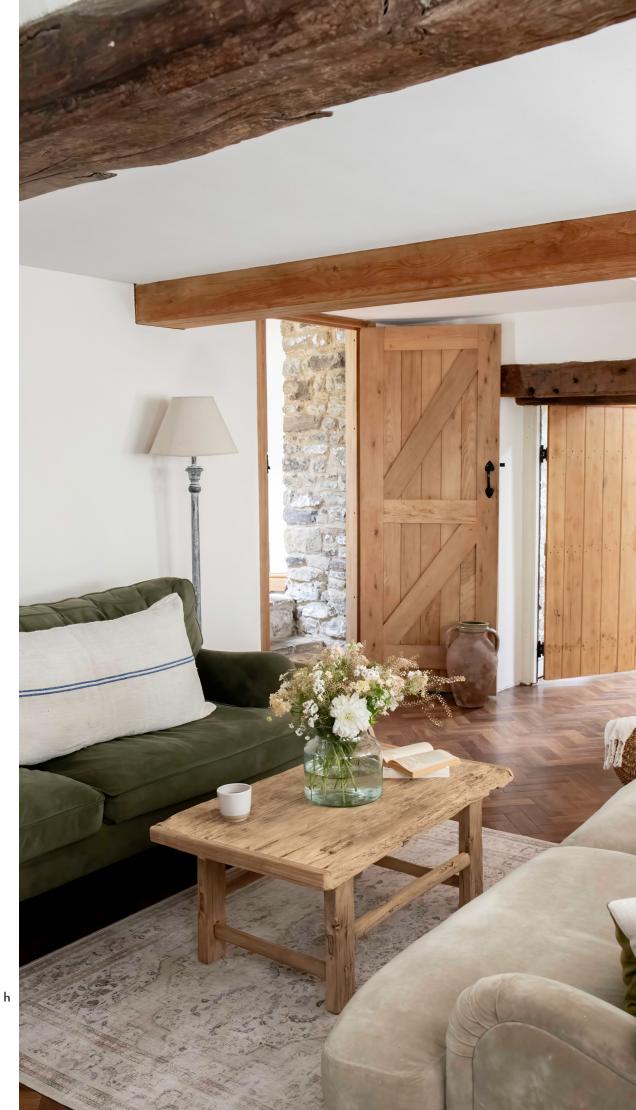

## THE ELM COFFEE TABLE

PRODUCT CODE: MWIYFN04

Uncover the individual tales woven into our rustic elm coffee tables.

Crafted from reclaimed elm wood, every table has its distinct identity, ensuring a unique connection to people's homes. Embracing imperfections and the graceful marks of time, they exude charm and character.

A perfect piece to elevate a living space, infusing a timeless rustic country aesthetic.

Given the distinctive nature of these pieces, sizes and styles may vary slightly, as shown in our images

Approximate Size 100cm l x 50cm w x 35cm h