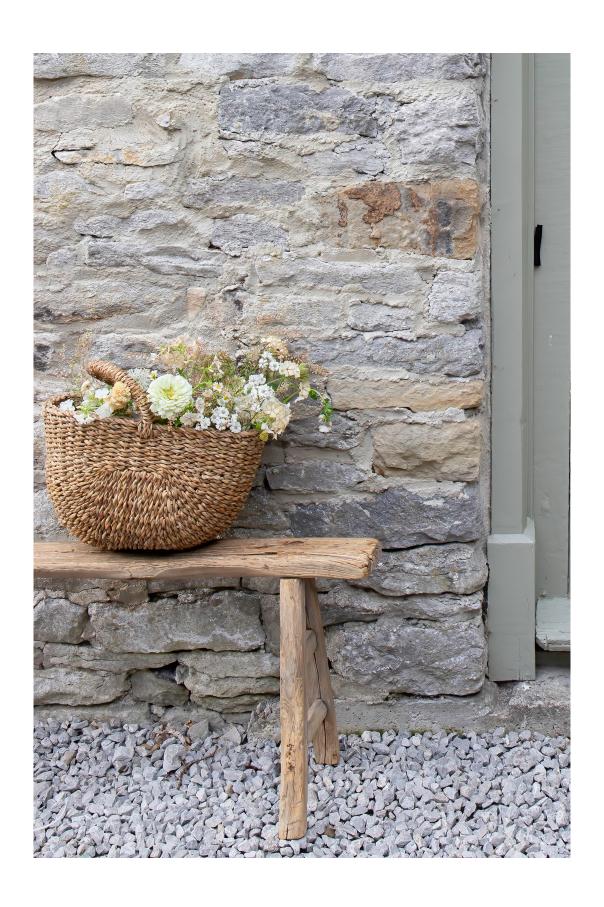

## THE RUSTIC RECLAIMED BENCH

PRODUCT CODE: MWIYFN01

Reflecting the rustic reclaimed aesthetic, synonymous with our brand, this bench resonates with the same captivating character found in our stools. A versatile piece, perfect for the hallway or boot room, providing a perfect perch for slipping on shoes, or lending an elegant touch at the end of people's beds.

Every bench holds its own distinct charm and character, enriching its story with unique details and individuality.

Given the distinctive nature of these pieces, sizes and styles may vary slightly, as shown in our images.