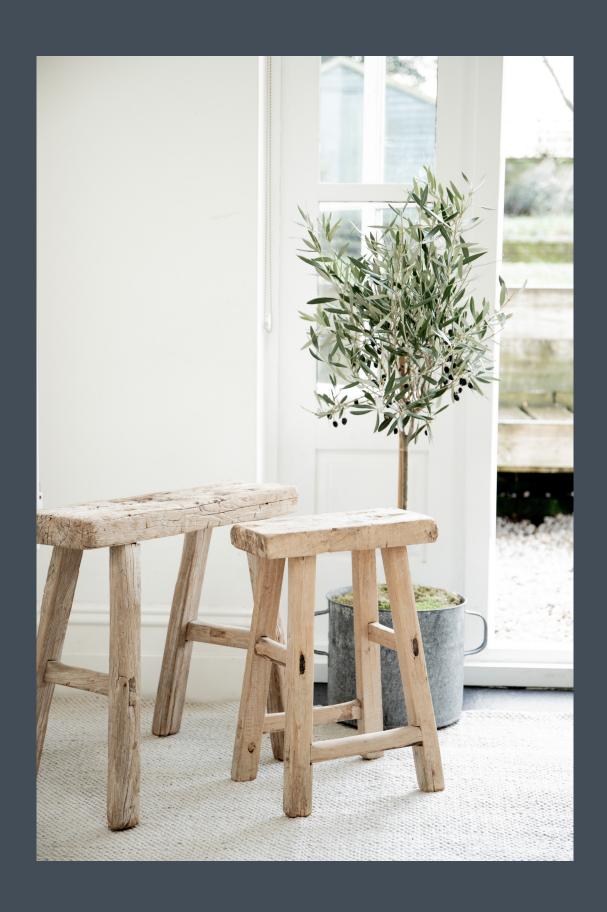

## THE RUSTIC RECLAIMED STOOL

PRODUCT CODE: MWIYFN03

A signature piece from The Interiors Yard, these stools are crafted from reclaimed wood, each bearing unique imperfections and distinct charm. No two stools are alike, ensuring a bespoke character —a defining feature cherished by those who bring it into their homes for years to come.

Adaptable to various spaces, this versatile stool effortlessly elevates any setting, whether placed in a bathroom, dining area, or kitchen. Its versatility extends to serving as a bedside companion, adding a timeless and rustic charm to homes.

## THE RUSTIC RECLAIMED BENCH

PRODUCT CODE: MWIYFN01

Reflecting the rustic reclaimed aesthetic, synonymous with our brand, this bench resonates with the same captivating character found in our stools. A versatile piece, perfect for the hallway or boot room, providing a perfect perch for slipping on shoes, or lending an elegant touch at the end of people's beds.