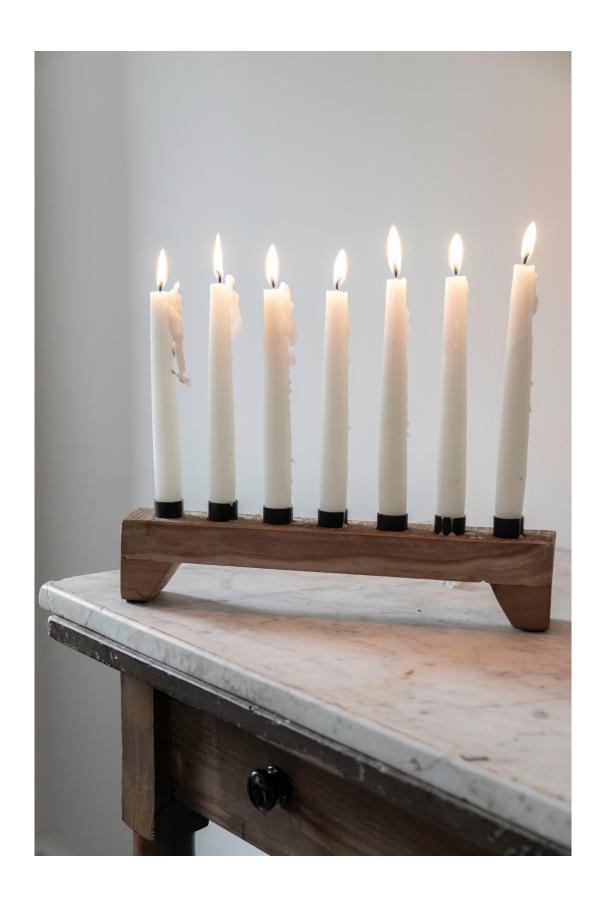

# OUR COLLECTION THE CHATSWORTH CANDLE HOLDER

PRODUCT CODE: MWIYWD02

Crafted from aged, vintage wood, every candle holder is uniquely handcrafted, so each piece has its own distinct charm. Adorned with seven holes, this timeless centrepiece promises to elevate your gatherings with perfect decor and a warm glow, ideal for year-round gatherings

Given the distinctive nature of these pieces, styles may vary slightly.

Number of holes - 7

Size 34.5cm l x 5cm w x 6cm h

£16 RRP | £38.50

We're delighted to offer our products via our trade partners Morgan Wright Ltd.