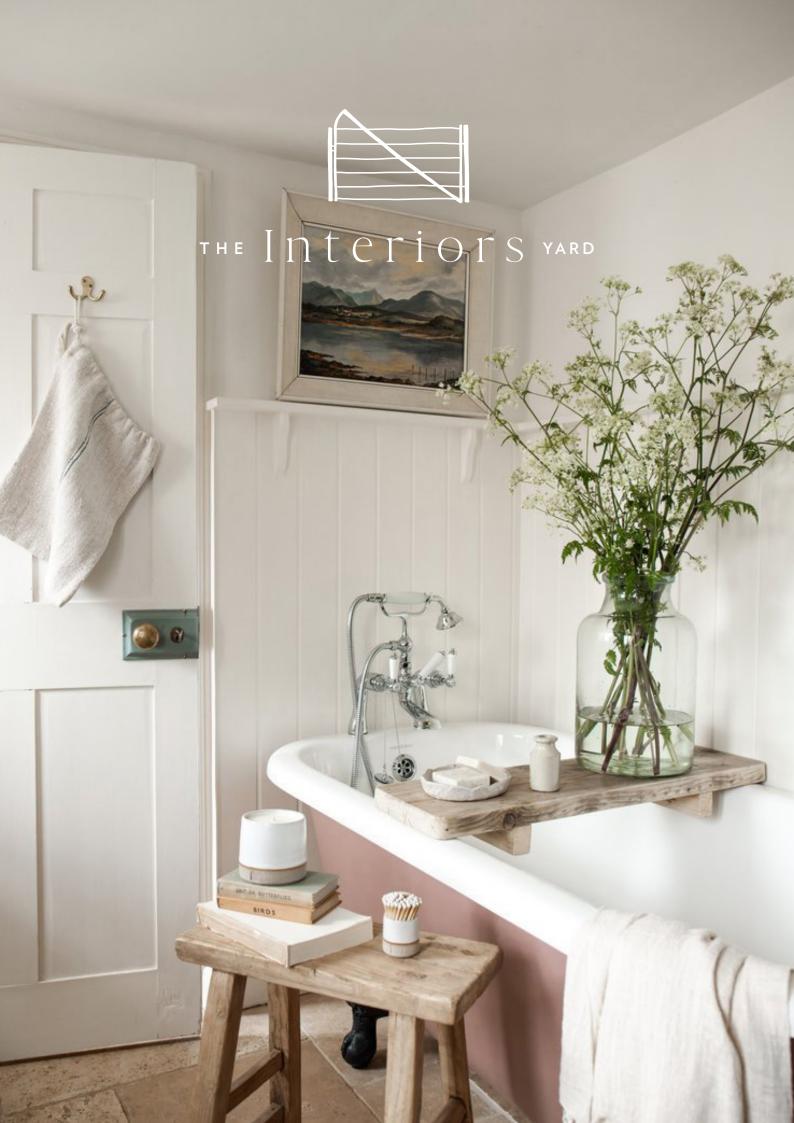

Consider our Rustic Reclaimed Plank Bath Board, one of the initial designs from The Interiors Yard. It seamlessly transitions from a bath board to a serving board and even shines as a stunning table centerpiece. Versatility lies at the core of our brand ethos, urging individuals to reimagine each piece within their homes, ensuring a continuous adoration for our creations.

## THE PLANK BATH BOARD

PRODUCT CODE: MWIYBB02

An exclusive piece designed by The Interiors Yard in 2020, this creation brings subtle character and charm to bathrooms. Handcrafted from reclaimed wood, it boasts a time-worn appearance, protected by a natural beeswax finish to endure daily rituals. This piece not only elevates bathrooms but becomes a practical addition for essentials, enriching and adding interest to bathroom spaces.

## THE RUSTIC SERVING BOARD

PRODUCT CODE: MWIYBB02

Versatility is at the heart of this piece, revealing its adaptability around homes. While it shares the same design as our Rustic Plank Bath Board, the Rustic Serving Board effortlessly transitions to a new role. Whether placed over the kitchen sink for added interest or used as an elegant serving and presentation board, its charm and functionality shines through in every setting.