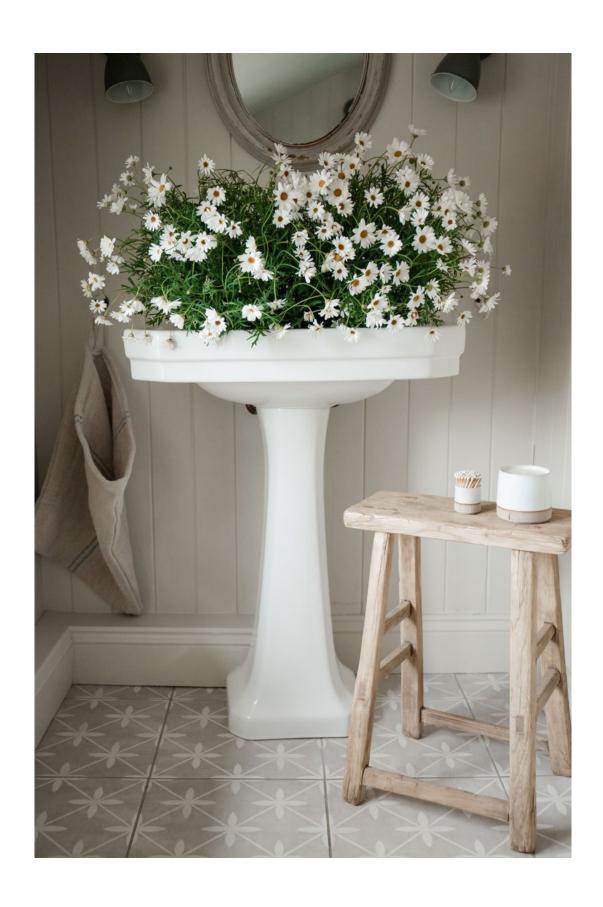

## THE RUSTIC RECLAIMED STOOL

PRODUCT CODE: MWIYFN03

A signature piece from The Interiors Yard, these stools are crafted from reclaimed wood, each bearing unique imperfections and distinct charm. No two stools are alike, ensuring a bespoke character —a defining feature cherished by those who bring it into their homes for years to come.

Adaptable to various spaces, this versatile stool effortlessly elevates any setting, whether placed in a bathroom, dining area, or kitchen. Its versatility extends to serving as a bedside companion, adding a timeless and rustic charm to homes.

Given the distinctive nature of these pieces, sizes and styles may vary slightly, as shown in our images