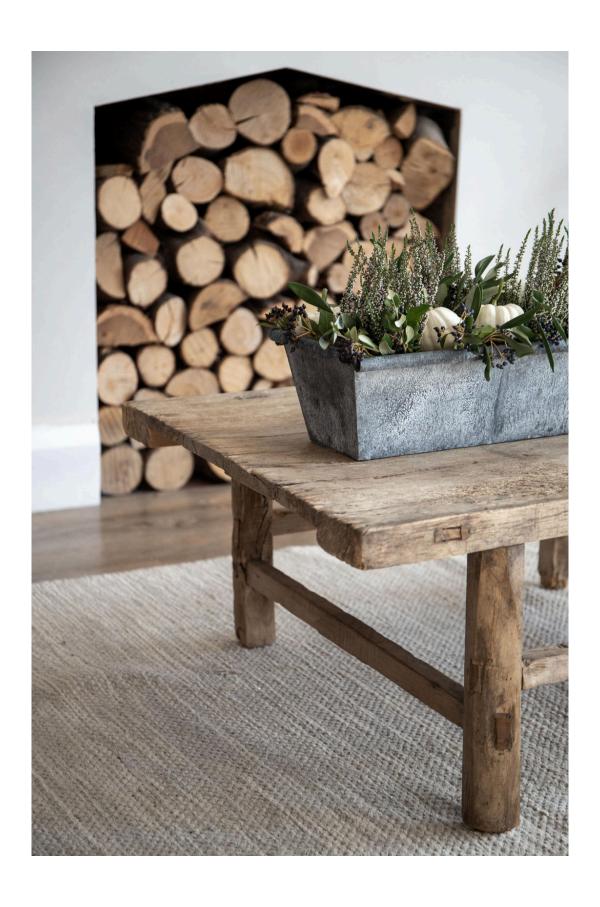

## THE ELM COFFEE TABLE

PRODUCT CODE: MWIYFN04

Uncover the individual tales woven into our rustic elm coffee tables.

Crafted from reclaimed elm wood, every table has its distinct identity, ensuring a unique connection to people's homes. Embracing imperfections and the graceful marks of time, they exude charm and character.

A perfect piece to elevate a living space, infusing a timeless rustic country aesthetic.

Given the distinctive nature of these pieces, sizes and styles may vary slightly, as shown in our images

Approximate Size 100cm l x 50cm w x 35cm h