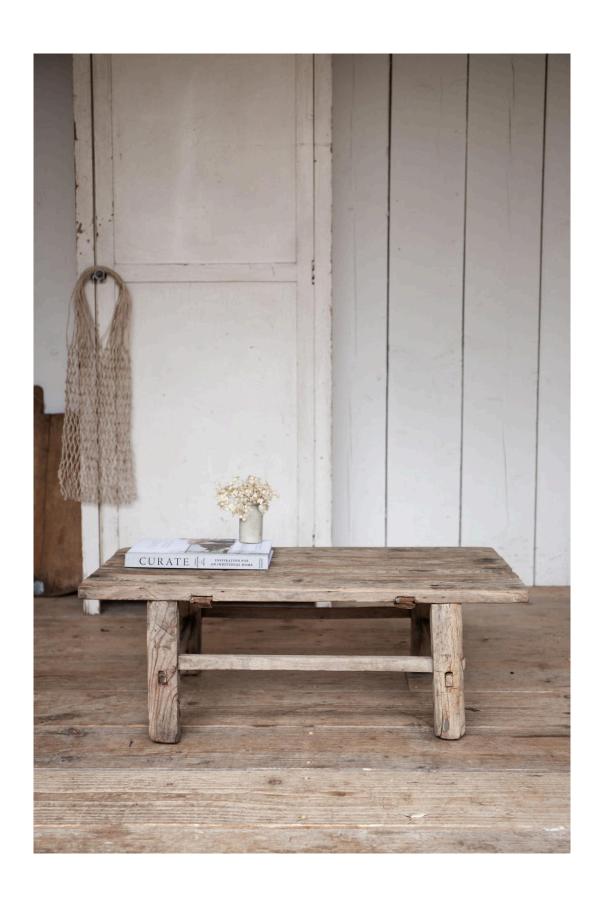

## THE ELM COFFEE TABLE

PRODUCT CODE: MWIYFN04

Uncover the individual tales woven into our rustic elm coffee tables.

Crafted from reclaimed elm wood, every table has its distinct identity, ensuring a unique connection to people's homes. Embracing imperfections and the graceful marks of time, they exude charm and character.

A perfect piece to elevate a living space, infusing a timeless rustic country aesthetic.

Given the distinctive nature of these pieces, sizes and styles may vary slightly, as shown in our images

Approximate Size 100cm l x 50cm w x 35cm h

£140 RRP £425

Size 75cm l x 21.5cmw £26.00 RRP | £62.50