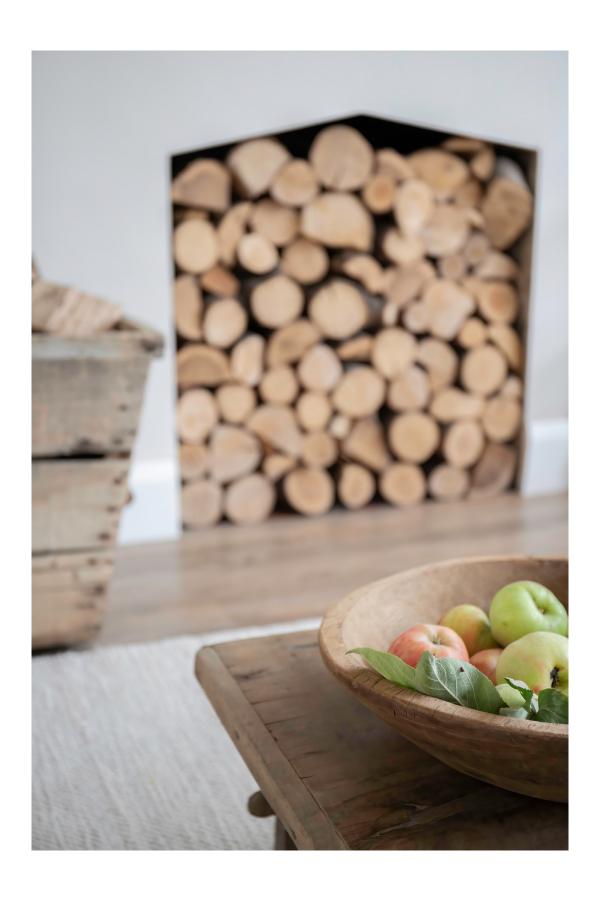

## THE BURFORD DOUGH BOWL

PRODUCT CODE: MWIYWD01

Handcrafted from antique bleached wood, each bowl boasts its own distinct character, lending a unique charm to any home. Whether, left as a striking statement piece or filled with seasonal favourites as the year evolves, this versatile piece is sure to add a touch of character to people's homes.

Given the distinctive nature of these pieces, sizes and styles may vary slightly, as shown in our images