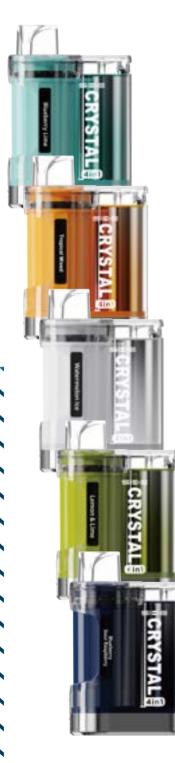

### CRYSTAL 4 IN 1 2400 POD KIT

The SKE Crystal 4 in 1 is a clever, 2400 puff, high-quality vape kit from SKE that contains up to 4 x flavoured 2ml pods at any one time. It has an internal 950mAh battery, rechargeable via the supplied USB-C cable. Overall it is slightly bulkier than a standard pen-style vape but it is still compact, durable and attractive in design.

The ability to store 4 x 2ml pods within a cylindrical clip that is inserted into the device gives an increased (yet UK-legal) e-liquid capacity of 8ml, which allows for a far longer lifespan, up to 2400 puffs before the e-liquid runs out.

When one pod is empty or if you fancy a flavour change at any time, simply twist to align the arrow with a different inserted pod and inhale to vape. The side of the active pod with the flavour name is clearly displayed in a viewing window.

### 

- Watermelon Ice
- Tropical Mixed
- Blueberry Sour Raspberry
- Lemon & Lime Cherry Ice Blueberry Lime