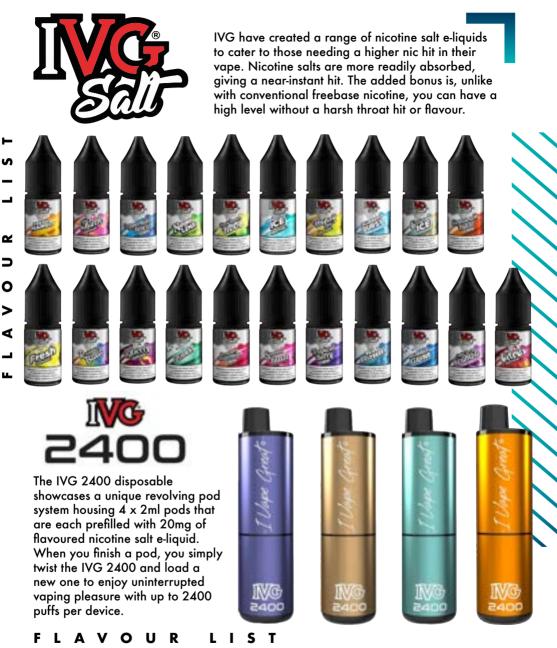

### 20ML

- 🛏 🛛 Berry Bull
- Strawberry Raspberry
- Cherry Ice Rainbow Candy
  - Pink Lemonade
- Fizzy Cherry
- ➤ Lemon Lime
- Peach Ice
- Watermelon Ice
- Blue Raspberry
- Strawberry Raspberry Cherry
- Blueberry Raspberry Lemonade
- Mineral Water
- Blueberry Sour Raspberry Kiwi Passion Fruit Guava



NASTY

Nasty Bar DX2 was ranked as the top disposable at the UK Vape Expo. VaporLinQ distributes 15 flavours of this popular product.

- ► Apple Ice
- Lemon Lime
- \_ Menthol
- Mineral Water Pink Lemonade
- ✔ Fizzy Cherry
- Pineapple Ice
- ➤ Watermelon Ice
- O Peach & Pineapple
- ► Kiwi Passionfruit Guava
- Strawberry Raspberry Cherry
- ◀ Blueberry Raspberry Lemonade
- ➡ Watermelon Strawberry Bubblegum
- Cherry Ice





Nasty Liqs are available in both 10mg and 20mg across 17 flavours.





Classic Menthol, Strawberry Watermelon, Yummy Gummy, Blue Raspberry Ice, Blue Razz Cherry, Strawberry Mint Menthol Mojito, Cola Lime, Berry Lemonade Ice, Fizzy Cherry, Heavenly Drops, Grape Ice, Plum Blue Raspberry, Ice Pop, Blackcurrant Lemonade, Peach Mango Ice, Red Apple Ice, Blackcurrant Menthol, Professor Blue, Lemon and Lime, Strawberry Ice, Watermelon Ice, Fresh Mint Menthol Mojito, Pineapple Ice, Tropical Fruits, Vimtonic, Blueberry Fusion

### MARYLIQ NIC SALTS

Bringing Lost Mary's most iconic flavours to you in 10ml bottles, Maryliq vape juice offers a balanced 50% VG / 50% PG formula that ensures discreet yet flavour-packed vapour, along with a smooth and satisfying throat hit. Maryliq nic salts deliver rapid relief from nicotine cravings without compromising on flavour.

Ava