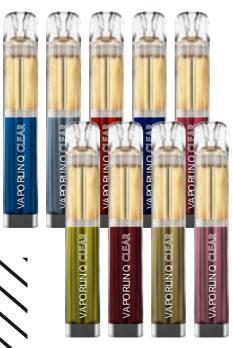

### CLEAR

VaporLinQ's new clear disposable vape allows users to see the e-liquid in each device. Each vape consists of 2ml nic salt e-liquid at a 20mg strength and lasts for up to 600 puffs. This product is fully TPDcompliant and is available in ten flavours.

- 🕿 🛏 Banana Ice
  - 🔊 Blue Razz Lemonade
  - Cherry Ice
  - Lemon & Lime
- Menthol
  - Mr. Blue
- Pineapple Ice

О

ы.

A PORUNO CLEAR

- Strawberry Ice
  - Strawberry Watermelon
    - Watermelon Ice