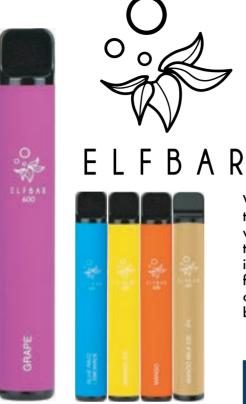

#### VaporLinQ distributes the popular Elf Bar vapes. The demand for this product soared as it became one of the first disposable vapes on the market with a budget price point.

The Elf Bar 600 V2 has an all-new QUAQ mesh coil technology that utilises a finer mesh and larger heating surface to produce a smoother more consistent vapour.