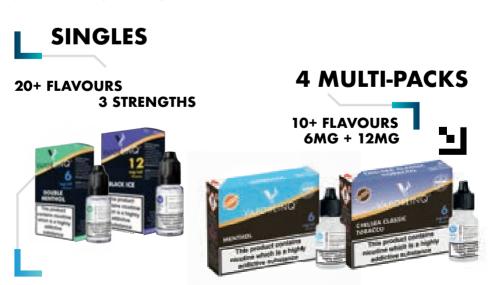

CRYSTAL

NAST ×

Nasty Liq is a range of revamped nicotine salt e-liquids with increased concentration levels to deliver familiar flavours of disposable vapes. Nasty Liq e-liquids are mixed to a balanced 50/50 PG/ VG ratio and come in 10mg and 20mg nicotine strengths.

Nasty Liqs are available in both 10mg and 20mg across 17 flavours.

Classic Menthol, Strawberry Watermelon, Yummy Gummy, Blue Raspberry Ice, Blue Razz Cherry, Strawberry Mint Menthol Mojito, Cola Lime, Berry Lemonade Ice, Fizzy Cherry, Heavenly Drops, Grape Ice, Plum Blue Raspberry, Ice Pop, Blackcurrant Lemonade, Peach Mango Ice, Red Apple Ice, Blackcurrant Menthol, Professor Blue, Lemon and Lime, Strawberry Ice, Watermelon Ice, Fresh Mint Menthol Mojito, Pineapple Ice, Tropical Fruits, Vimtonic, Blueberry Fusion