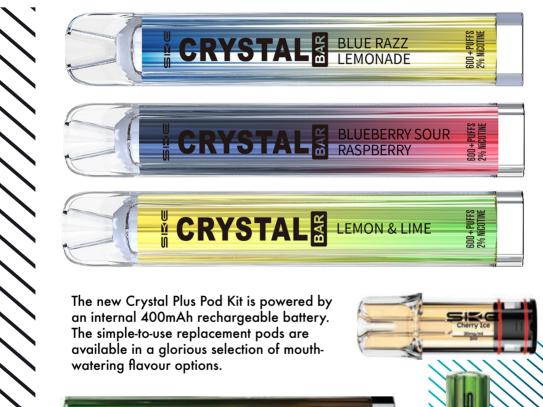

### SIKE CRYSTAL

VaporLinQ offers a wide range of flavours from the SKE Crystal Bar range. This product offers an impressive 40+ flavours to choose from and is currently the leading disposable vape product.

The new Crystal Plus Pod Kit is powered by an internal 400mAh rechargeable battery. The simple-to-use replacement pods are available in a glorious selection of mouthwatering flavour options.

SING CRYSTAL