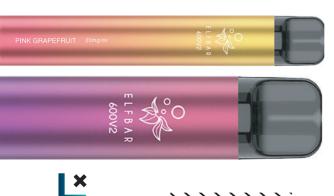

#### VaporLinQ distributes the popular Elf Bar vapes. The demand for this product soared as it became one of the first disposable vapes on the market with a budget price point.

The Elf Bar 600 V2 has an all-new QUAQ mesh coil technology that utilises a finer mesh and larger heating surface to produce a smoother more consistent vapour.