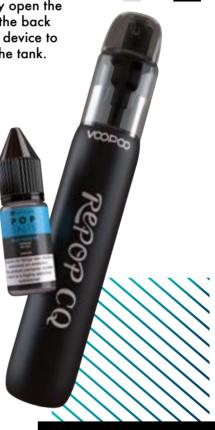

### VCOPCO Repop Device

**POP** SALTS is the newest device and e-liquid kit to come out of VaporLinQ's growing range of products. This kit is a partnership with VCOPCC, who develop high-tech device systems that are easy to refill and are paired with VaporLinQ's POP SALTS e-liquids.

Simply open the lip at the back of the device to refill the tank.

- VAPORLINQ<sup>®</sup> POP SALTS
- Aqua Fizz Banana Ice
- S Blue Razz Cherry
- Blue Raspberry
- \_ Cherry Ice Cola Ice Fizzy Cherry
- ∠ Lemon & Lime Mango
- Menthol Mint Tobacco
- Peach Ice
- > Pineapple Ice
- Pink Lemonade
- ✓ Strawberry Cherry Raspberry Ice Strawberry Kiwi
- Strawberry Watermelon Bubblegum
- Watermelon Ice