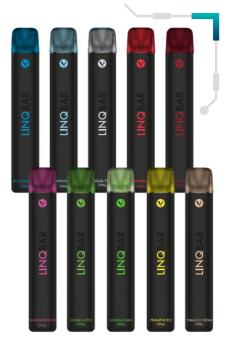

### LINQ BAR

VaporLinQ's new disposable vape has a sleek design. Each vape consists of 2ml nic salt e-liquid at a 20mg strength and lasts for up to 600 puffs. This product is fully TPD-compliant and is available in ten flavours.

FLAVOLISTAqua FizzLenBlue RaspberryMeDouble ApplePinStrawberry IceTob

Fizzy Cherry

Lemon & Lime Menthol Pineapple Ice Tobacco Crème Watermelon Ice

R