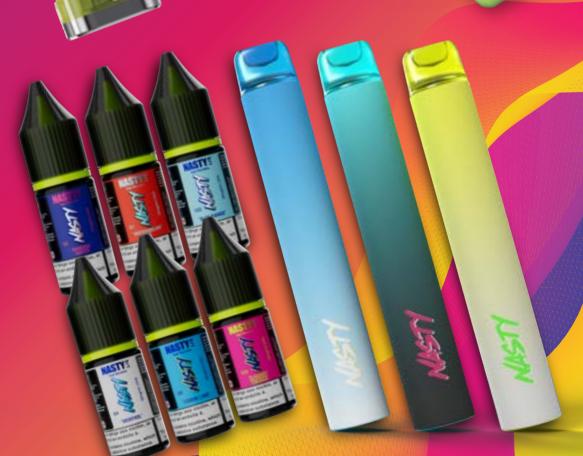

CRYSTAL

NAST ×

Nasty Liq is a range of revamped nicotine salt e-liquids with increased concentration levels to deliver familiar flavours of disposable vapes. Nasty Liq e-liquids are mixed to a balanced 50/50 PG/ VG ratio and come in 10mg and 20mg nicotine strengths.

#### 10ML

- 🛏 Berry Bull
- Blue Raspberry
- Cherry Ice
   Lemon Lime
   Tobacco Menthol
- ☑ Rainbow Candy
- → Peach Ice
- Watermelon Ice
- Strawberry Raspberry
- > Pink Lemonade
- Mineral Water
- Blue Sour Raspberry
- Mango Peach and Pineapple
- 🕰 Kiwi Passionfruit Guava

### 20ML

- 🛏 🛛 Berry Bull
- Strawberry Raspberry
- Cherry Ice Rainbow Candy
  - Pink Lemonade
- Fizzy Cherry
- ➤ Lemon Lime
- Peach Ice
- Watermelon Ice
- Blue Raspberry
- Strawberry Raspberry Cherry
- Blueberry Raspberry Lemonade
- Mineral Water
- Blueberry Sour Raspberry Kiwi Passion Fruit Guava