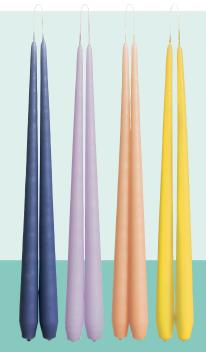

## DINNER CANDLE PAIRS

Every single Shearer candle pair is a small piece of craftsmanship. Slowly and lovingly hand crafted – our generations of skilled candle makers have been able to craft the perfect dinner candle. An artisan product that is beautiful to look at, made with care and produced from the purest wax available.

RRP: £6 per pair BURN TIME: Approx 9 hours

Select your dinner candle pairs from a contemporary colour palette inspired from British interiors.

| PEACH                     |             |
|---------------------------|-------------|
| LAVENDER FIELDS           | DEEP NAVY   |
| HALF GREY                 | IVORY       |
| TAUPE                     | RED WINE    |
| ELEPHANT                  | GREY TEA    |
| SUMMER STRAW              | GREEN CHALK |
| MUSKY PINK                | BLACK       |
|                           |             |
| DUCK EGG                  | OCEAN BLUE  |
| DUCK EGG<br>INTERIOR MOSS | OCEAN BLUE  |
|                           |             |
| INTERIOR MOSS             | SOFT BLUE   |